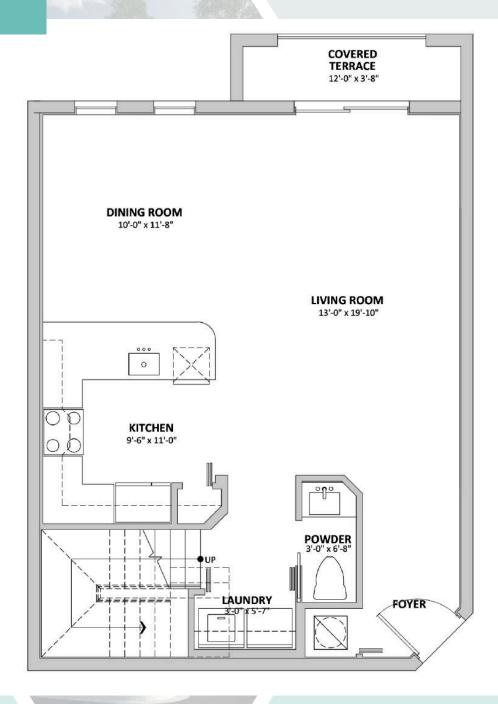

### **NATHALIE**

# Model B

2 Story - 3 Bedrooms - 2 1/2 Bathrooms, with Separate Living Room, Dining Room and Covered Terrace

Total Area: 1,522 SQ.FT. A/C Space: 1,473 SQ.FT. Terrace: 49 SQ.FT. **First Floor** 