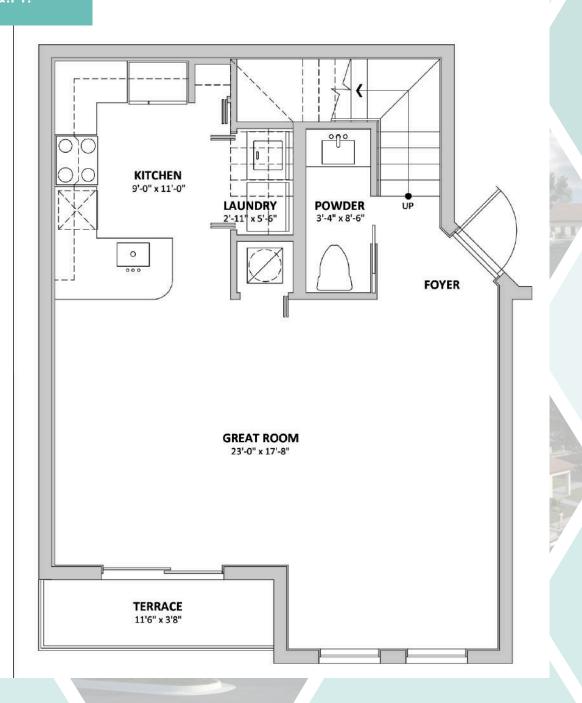

### **ALLISON**

#### **Model A**

2 Story - 2 Bedrooms - 2 1/2 Bathrooms, with Great Room and Terrace

Total Area: 1,356 SQ.FT. A/C Space: 1,311 SQ.FT. Terrace: 45 SQ.FT. First Floor