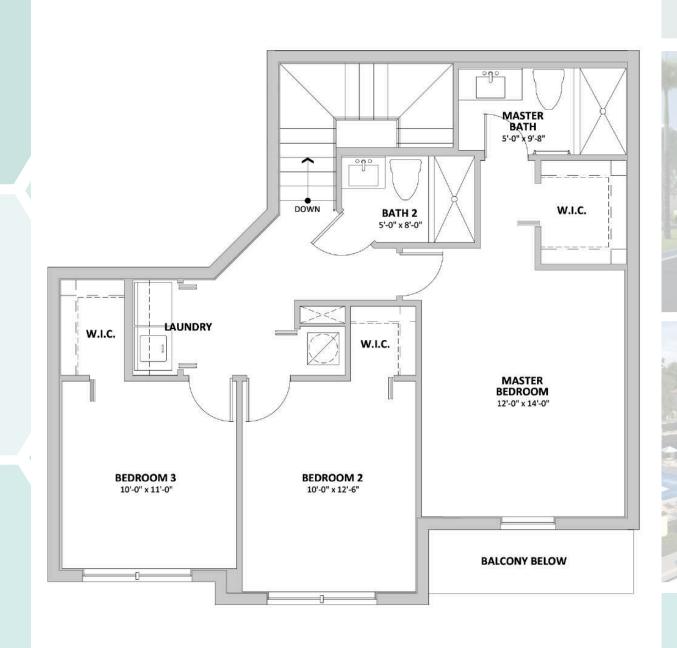

# NATHALIE

### **Model B**

2 Story - 3 Bedrooms - 2 1/2 Bathrooms, with Separate Living Room, Dining Room and Covered Terrace

**Second Floor** 