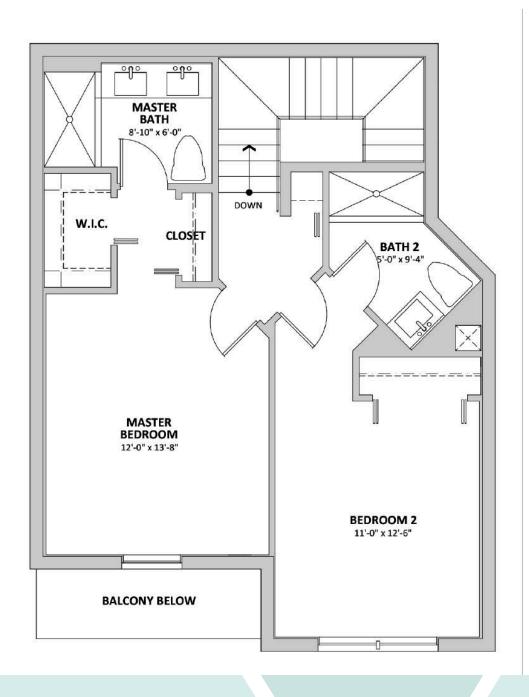

## **ALLISON**

#### **Model A**

2 Story - 2 Bedrooms - 2 1/2 Bathrooms, with Great Room and Terrace

**Second Floor** 