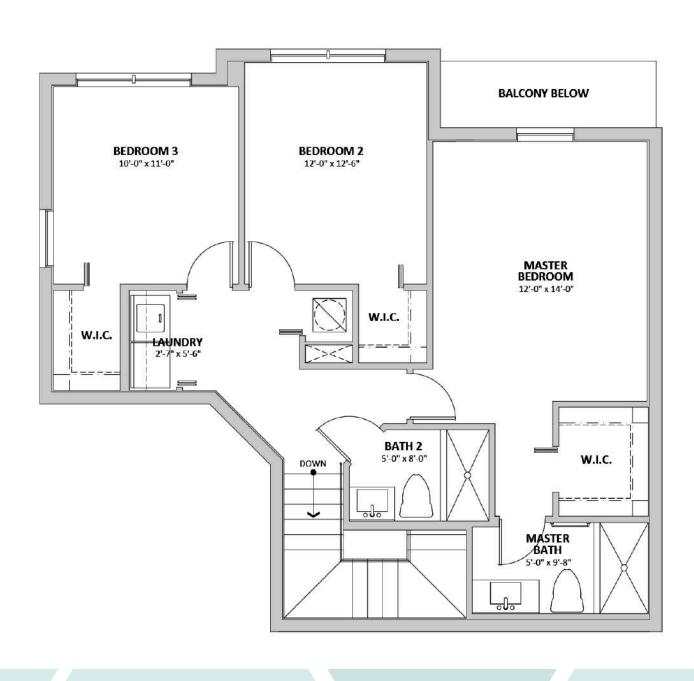

## **ALLISON**

#### **Model A**

2 Story - 2 Bedrooms - 2 1/2 Bathrooms, with Great Room and Terrace

**Second Floor** 