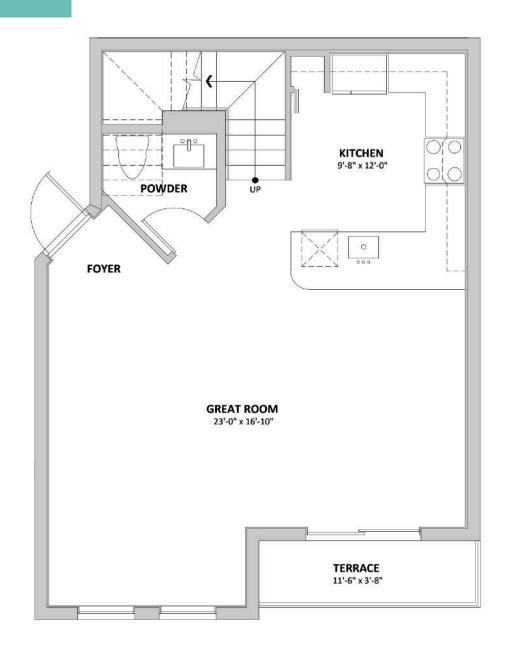

### **ALLISON**

#### **Model A**

2 Story - 2 Bedrooms - 2 1/2 Bathrooms, with Great Room and Terrace

Total Area: 1,356 SQ.FT. A/C Space: 1,311 SQ.FT. Terrace: 45 SQ.FT. First Floor