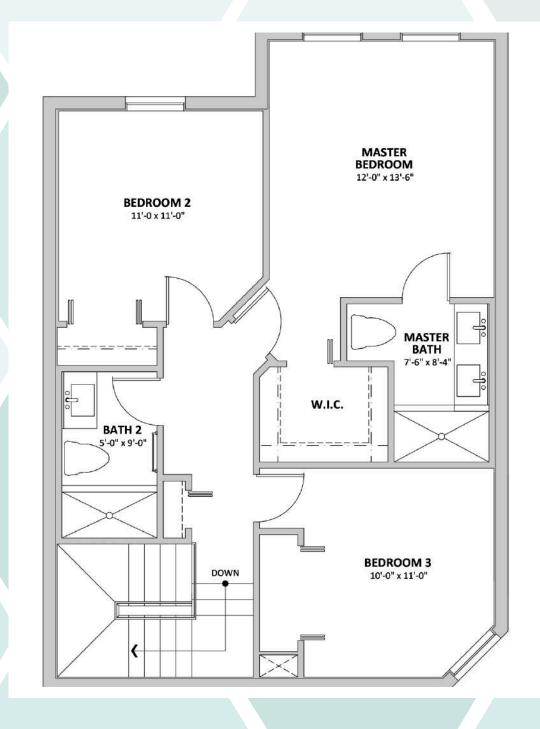

## **ALLISON**

#### **Model A**

2 Story - 2 Bedrooms - 2 1/2 Bathrooms, with Great Room and Terrace

**Second Floor** 