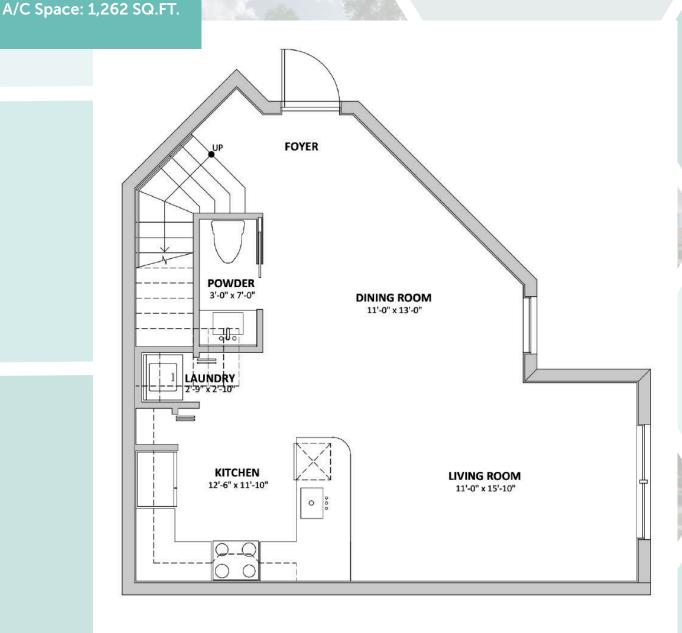

#### **ANDRES**

# Model G

2 Story - 2 Bedrooms - 2 1/2 Bathrooms, with Living Room and Dining Room

Total Area: 1,262 SQ.FT.

First Floor