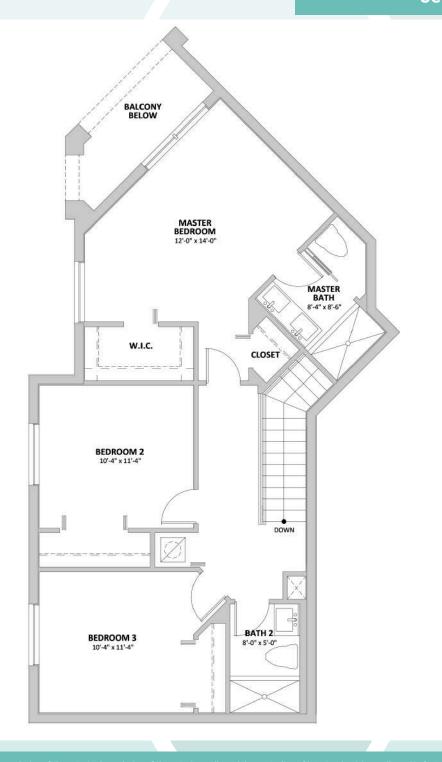

# LUCA

## Model F

2 Story - 3 Bedrooms - 2 1/2 Bathrooms, with Family Room, Dining Room and Covered Terrace

#### **Second Floor**