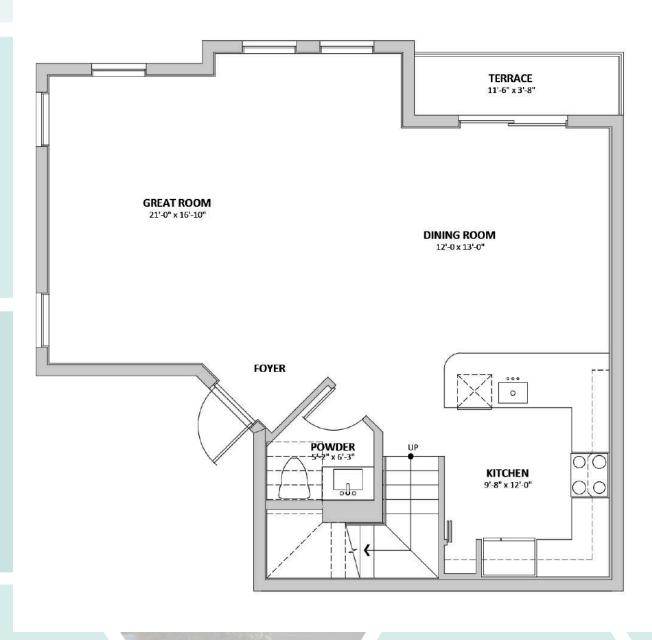

### **ALLISON**

#### **Model A**

2 Story - 2 Bedrooms - 2 1/2 Bathrooms, with Great Room and Terrace

Total Area: 1,356 SQ.FT. A/C Space: 1,311 SQ.FT. Terrace: 45 SQ.FT. First Floor