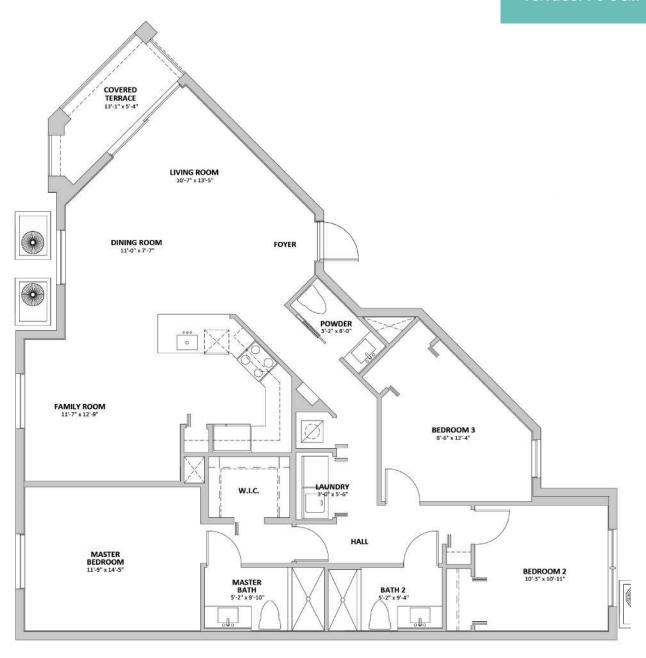

## **ASHLEY**

### **Model E**

3 Bedrooms - 2 1/2 Bathrooms, with Family Room and Covered Terrace

Total Area: 1,555 SQ.FT. A/C Space: 1,485 SQ.FT. Terrace: 70 SQ.FT.