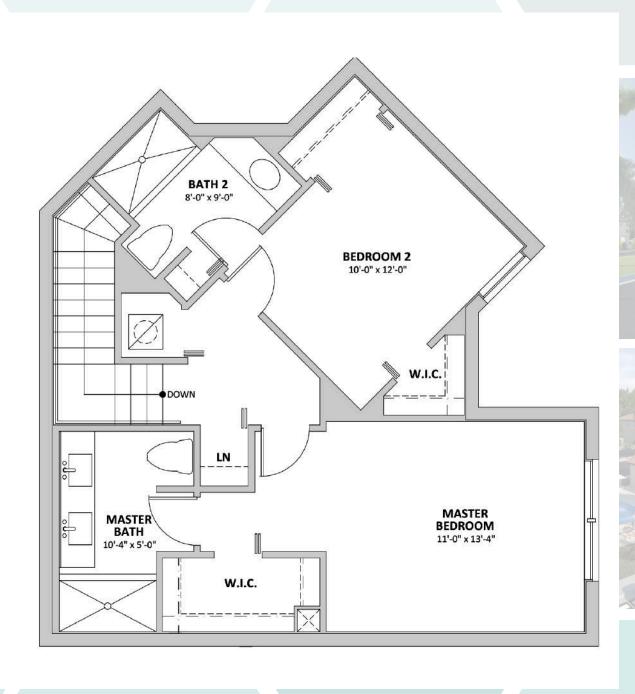

## **ANDRES**

# Model G

2 Story - 2 Bedrooms - 2 1/2 Bathrooms, with Living Room and Dining Room

**Second Floor** 