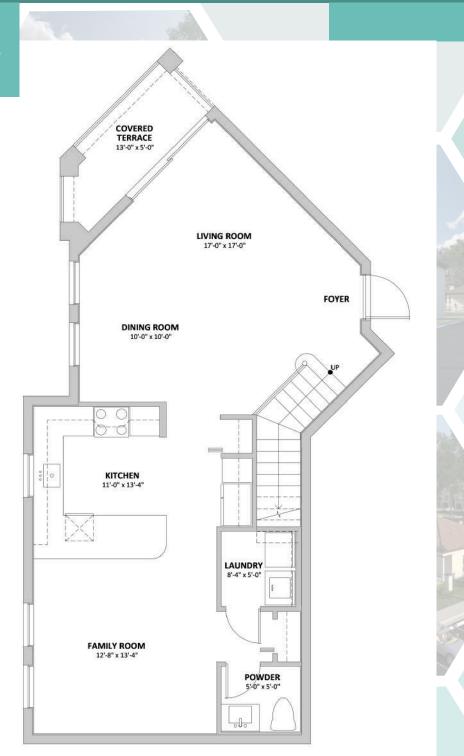

# LUCA

#### Model F

**First Floor** 

2 Story - 3 Bedrooms - 2 1/2 Bathrooms, with Family Room, Dining Room and Covered Terrace

Total Area: 1,758 SQ.FT. A/C Space: 1,688 SQ.FT. Terrace: 70 SQ.FT.