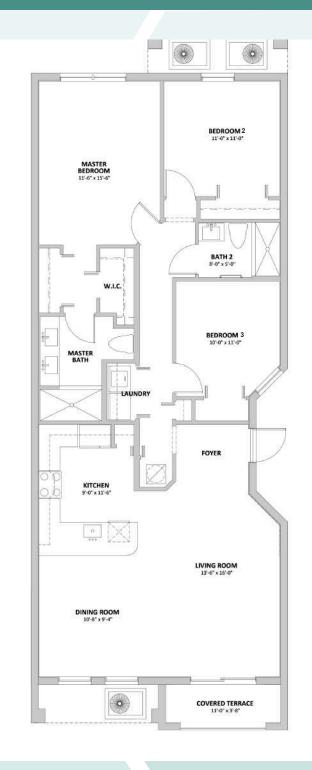

# Model D

3 Bedrooms - 2 Bathrooms, with Separate Living Room, Dining Room and Covered Terrace

Total Area: 1,428 SQ.FT. A/C Space: 1,375 SQ.FT. Terrace: 53 SQ.FT.

## **ASHLEY**

### **Model E**

3 Bedrooms - 2 1/2 Bathrooms, with Family Room and Covered Terrace

Total Area: 1,555 SQ.FT. A/C Space: 1,485 SQ.FT. Terrace: 70 SQ.FT.