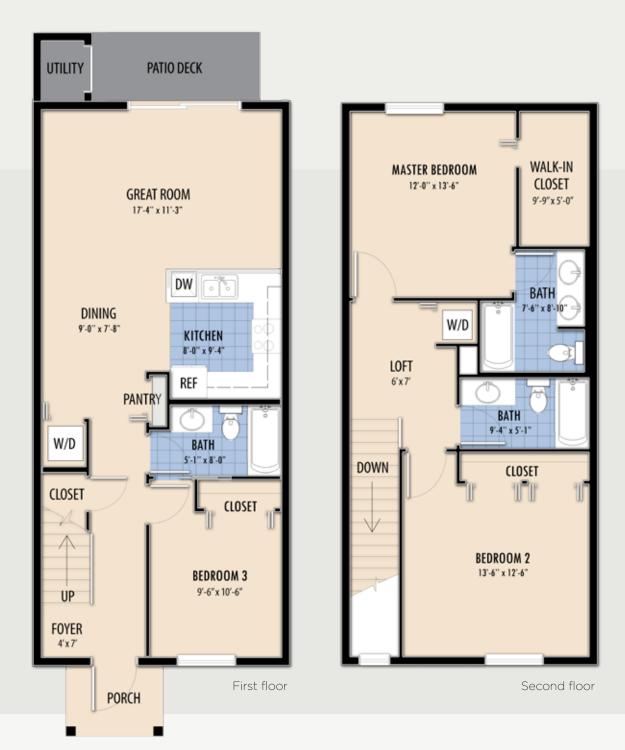

## CYPRESS

3 bedroom / 2.5 bath

Area Calculations

Ground Floor AC 736.67 sq. ft.
Second Floor AC 702.80 sq. ft.
Total AC Area 1,439.47 sq. ft.
Utility Room 20.00 sq. ft.
Porch 40.67 sq. ft.

Gross Area 1,500.14 sq. ft.