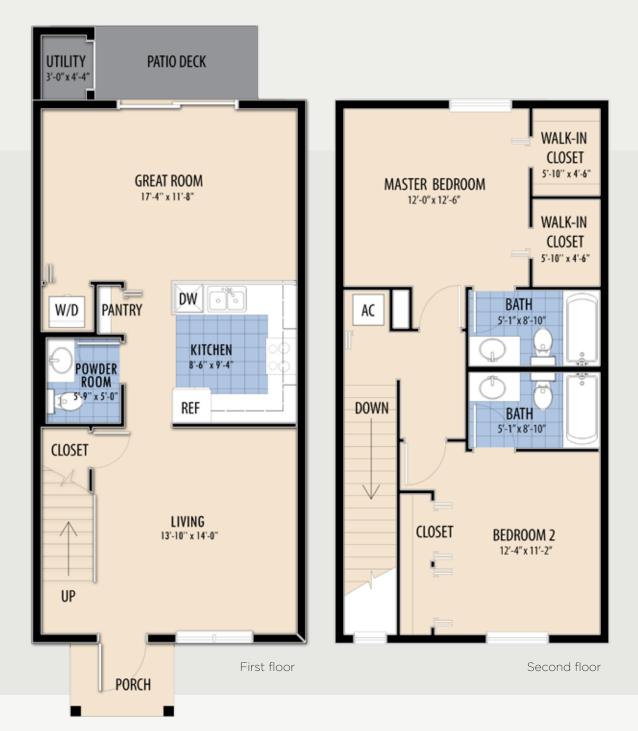

## BANYAN 2 badraana / 2 F bath

### Area Calculations

Ground Floor AC 666.00 sq. ft.
Second Floor AC 606.50 sq. ft.
Total AC Area 1,272.50 sq. ft.
Utility Room 20.00 sq. ft.
Porch 35.00 sq. ft.

Gross Area 1,327.50 sq. ft.