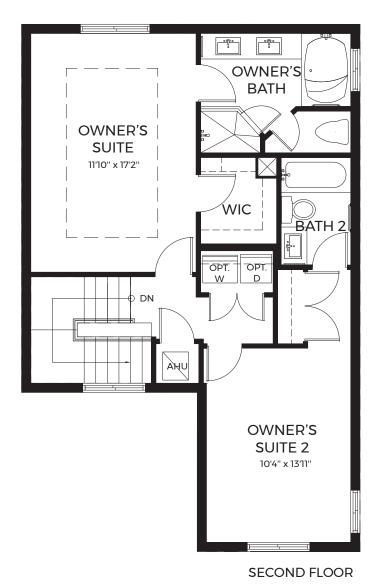

FIRST FLOOR

**SECOND FLOOR** 

Two-Story, 3 Bedrooms, 2.5 Bathrooms 1-Car Garage

| Total                | 1 738 |
|----------------------|-------|
| Garage               | 293   |
| Entry                | 32    |
| Total A/C Sq. Ft.    | 1,413 |
| 2nd Floor A/C Sq. Ft | 869   |
| 1st Floor A/C Sq. Ft | 544   |

FIRST FLOOR

Two-Story, 3 Bedrooms, 3 Bathrooms 1-Car Garage

| Total                | 1.799 |
|----------------------|-------|
| Garage               | 263   |
| Entry                | 43    |
| Total A/C Sq. Ft     | 1,493 |
| 2nd Floor A/C Sq. Ft |       |
| Ist Floor A/C Sq. Ft |       |

**SECOND FLOOR** 

## Two-Story, 3 Bedrooms, 2.5 Bathrooms, 1-Car Garage

| Total                 | 59 |
|-----------------------|----|
| Garage2               | 63 |
| Entry                 | 43 |
| Total A/C Sq. Ft      | 53 |
| 2nd Floor A/C Sq. Ft9 | 29 |
| 1st Floor A/C Sq. Ft7 | 24 |