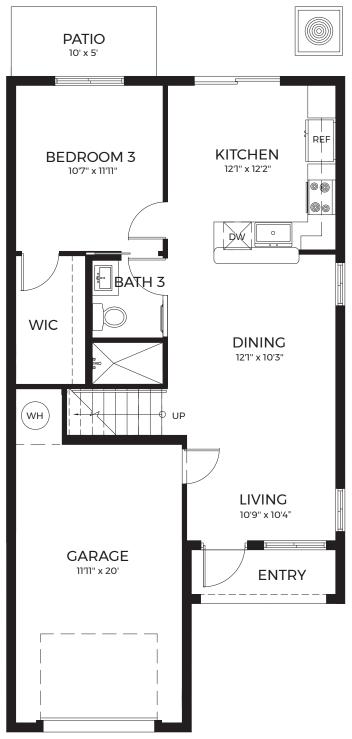

FIRST FLOOR

**SECOND FLOOR** 

Two-Story, 3 Bedrooms, 2.5 Bathrooms 1-Car Garage

| Total                | 1 738 |
|----------------------|-------|
| Garage               | 293   |
| Entry                | 32    |
| Total A/C Sq. Ft.    | 1,413 |
| 2nd Floor A/C Sq. Ft | 869   |
| 1st Floor A/C Sq. Ft | 544   |

FIRST FLOOR

Two-Story, 3 Bedrooms, 3 Bathrooms 1-Car Garage

| Total                | 1.799 |
|----------------------|-------|
| Garage               | 263   |
| Entry                | 43    |
| Total A/C Sq. Ft     | 1,493 |
| 2nd Floor A/C Sq. Ft |       |
| Ist Floor A/C Sq. Ft |       |

## Two-Story, 3 Bedrooms, 2.5 Bathrooms, 1-Car Garage

| Total                 | 59 |
|-----------------------|----|
| Garage2               | 63 |
| Entry                 | 43 |
| Total A/C Sq. Ft      | 53 |
| 2nd Floor A/C Sq. Ft9 | 29 |
| 1st Floor A/C Sq. Ft7 | 24 |