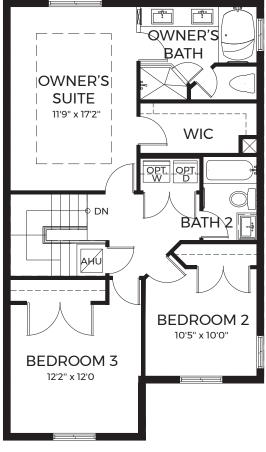

FIRST FLOOR

**SECOND FLOOR** 

Two-Story, 3 Bedrooms, 2.5 Bathrooms 1-Car Garage

| Total                | 1 738 |
|----------------------|-------|
| Garage               | 293   |
| Entry                | 32    |
| Total A/C Sq. Ft.    | 1,413 |
| 2nd Floor A/C Sq. Ft | 869   |
| 1st Floor A/C Sq. Ft | 544   |