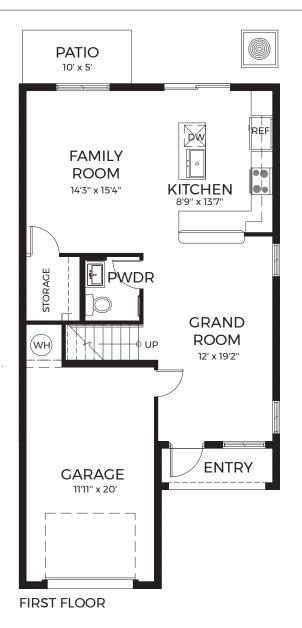

FIRST FLOOR

**SECOND FLOOR** 

Two-Story, 3 Bedrooms, 2.5 Bathrooms 1-Car Garage

| Total                | 1 738 |
|----------------------|-------|
| Garage               | 293   |
| Entry                | 32    |
| Total A/C Sq. Ft.    | 1,413 |
| 2nd Floor A/C Sq. Ft | 869   |
| 1st Floor A/C Sq. Ft | 544   |