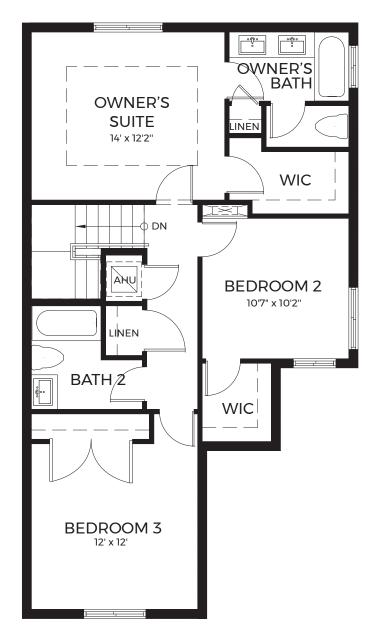

FIRST FLOOR

**SECOND FLOOR** 

Two-Story, 3 Bedrooms, 2.5 Bathrooms 1-Car Garage

| Total                | 1 738 |
|----------------------|-------|
| Garage               | 293   |
| Entry                | 32    |
| Total A/C Sq. Ft.    | 1,413 |
| 2nd Floor A/C Sq. Ft | 869   |
| 1st Floor A/C Sq. Ft | 544   |

FIRST FLOOR

Two-Story, 3 Bedrooms, 3 Bathrooms 1-Car Garage

| Total                | 1.799 |
|----------------------|-------|
| Garage               | 263   |
| Entry                | 43    |
| Total A/C Sq. Ft     | 1,493 |
| 2nd Floor A/C Sq. Ft |       |
| Ist Floor A/C Sq. Ft |       |

**SECOND FLOOR** 

## Two-Story, 3 Bedrooms, 2.5 Bathrooms, 1-Car Garage

| Total                 | 59 |
|-----------------------|----|
| Garage2               | 63 |
| Entry                 | 43 |
| Total A/C Sq. Ft      | 53 |
| 2nd Floor A/C Sq. Ft9 | 29 |
| 1st Floor A/C Sq. Ft7 | 24 |