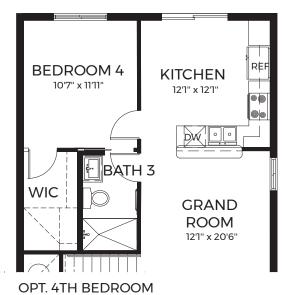

## Coventry

at Avella Park

drhorton.com

D.R. Horton is equal housing opportunity builder. Pictures, photographs, features, colors, drawings, floor plans, square footages and sizes are approximate for illustration purposes only and will vary from the homes as built. All drawings are the artist's concept. Florida Certified General Contractor #CGC059394

**SECOND FLOOR** 

## Two-Story, 3 Bedrooms, 2.5 Bathrooms, 1-Car Garage

| Total                 | 59 |
|-----------------------|----|
| Garage2               | 63 |
| Entry                 | 43 |
| Total A/C Sq. Ft      | 53 |
| 2nd Floor A/C Sq. Ft9 | 29 |
| 1st Floor A/C Sq. Ft7 | 24 |