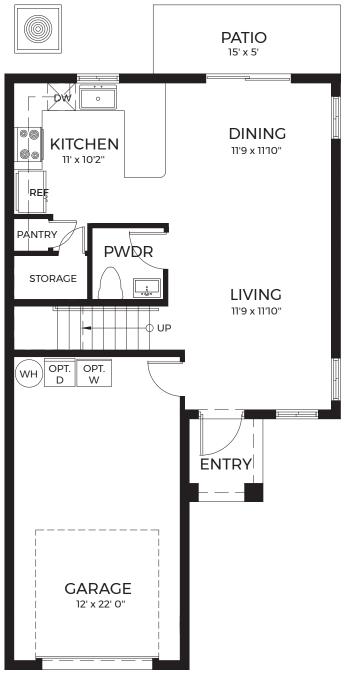

FIRST FLOOR

**SECOND FLOOR** 

Two-Story, 3 Bedrooms, 2.5 Bathrooms 1-Car Garage

| Total                | 1 738 |
|----------------------|-------|
| Garage               | 293   |
| Entry                | 32    |
| Total A/C Sq. Ft.    | 1,413 |
| 2nd Floor A/C Sq. Ft | 869   |
| 1st Floor A/C Sq. Ft | 544   |

FIRST FLOOR

Two-Story, 3 Bedrooms, 3 Bathrooms 1-Car Garage

| Total                | 1.799 |
|----------------------|-------|
| Garage               | 263   |
| Entry                | 43    |
| Total A/C Sq. Ft     | 1,493 |
| 2nd Floor A/C Sq. Ft |       |
| Ist Floor A/C Sq. Ft |       |

## Two-Story, 3 Bedrooms, 2.5 Bathrooms, 1-Car Garage

| Total                 | 59 |
|-----------------------|----|
| Garage2               | 63 |
| Entry                 | 43 |
| Total A/C Sq. Ft      | 53 |
| 2nd Floor A/C Sq. Ft9 | 29 |
| 1st Floor A/C Sq. Ft7 | 24 |