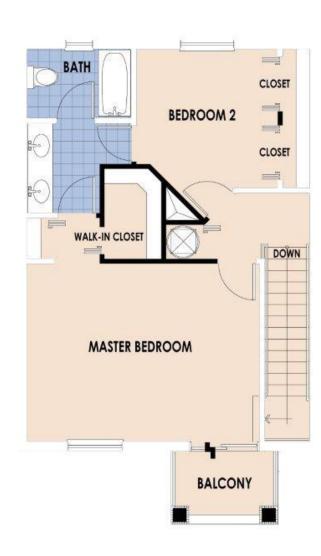

# SOUTHERN POINT



# SOUTHERN POINT



## SOUTHERN PWINT



### SITEMAP



### Model A 3 Bedroom 2 Baths







### Model B 2 Bedroom 1.5 Baths





### About SOUTHERN POINT

#### **COMMUNITY FEATURES**

- \* Lush Landscaping Throughout your Community
- \* Street Light
- \* Conveniently Located with immediate Access to Shopping Centers, Baptist Hospital, Florida Keys Gate Outlet Mall, Miami Dade Community College, the Florida Turnpike, US-1 and only minutes away from the Florida Keys.

### **EXTERIOR FEATURE**

- \* Exterior Concrete Block and Stucco Wall Construction
- \* Decorator-Selected Barrel Tile
- \* Covered Porches
- \* Two Private Parking Spaces Located at the Front of your Home
- \* Architecturally Accented Front Entry Door
- \* Decorator-Selected Hardware with Dead Bolt on the Front Door
- \* Impact Windows
- \* Screens on all Windows and Sliding Glass Door
- \* Decorator-Selected Ex