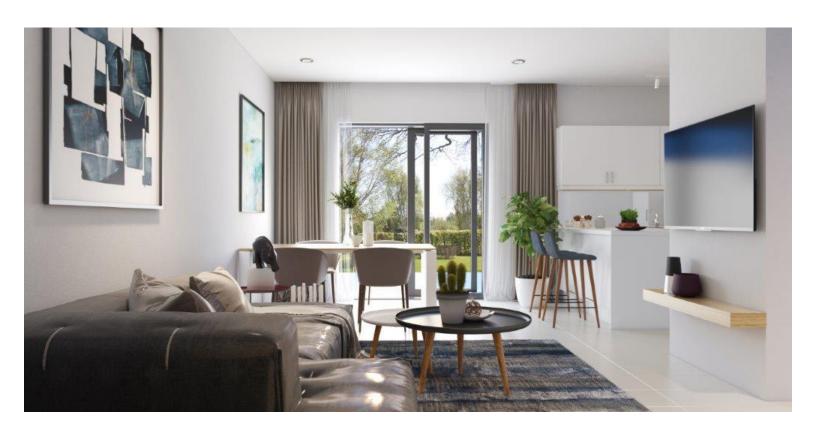

### **INTERIOR FEATURES**

- \* Waterproof Laminate 1st floor living areas & Bathroom
- \* Knockdown Texture Walls Throughout your Home
- \* High-Efficiency Center Air Conditional and Heating

With Connected Thermostat

- \* High-Efficiency Insulation
- \* Plush Stain-Resistant Wall-to-Wall Carpet
- \* Bi-Fold Doors
- \* Vinyl-Clad Ventilated Closet Shelving
- \* Baseboards and Door Trim Throughout
- \* Decorator-Selected Interior Door Hardware
- \* Rocker-Style Light Switches Throughout
- \* Decorator-Selected Lighting Fixtures
- \* Pre-Wired for Cable TV in Your Family Room and All Your Bedrooms
- \* Category 5e Structured Wiring for Phone Throughout your Home
- \* RG6 Shielded Coaxial Television Cable Throughout your Home
- \* Smoke and Carbon Monoxide Detectors Throughout the Living Areas of Your Home

#### KITCHEN FEATURE

- \* Waterproof Laminate Flooring
- \* Easy-Care Mica Countertops with Backsplash
- \* Double Compartment Stainless Steel Sink with Decorator-Selected Single-Lever Faucet
- \* Appliance Package Featuring
- \* 18 CF Top Freezer Refrigerator
- \* 30-Inch Free Standing Electric Range
- \* Over the Range Built-In Combination Microwave and Circulating Exhaust Hood Fan
- \* Multi-Cycle Dishwasher
- \* Garbage Disposal