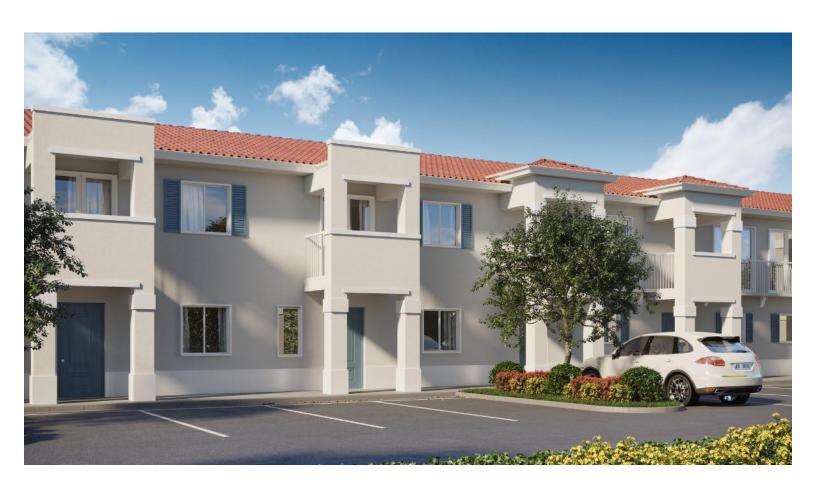

### About SOUTHERN POINT

### **EXTERIOR FEATURE**

- \* Exterior Concrete Block and Stucco Wall Construction
- \* Decorator-Selected Barrel Tile
- \* Covered Porches
- \* Two Private Parking Spaces Located at the Front of your Home
- \* Architecturally Accented Front Entry Door
- \* Decorator-Selected Hardware with Dead Bolt on the Front Door
- \* Impact Windows
- \* Screens on all Windows and Sliding Glass Door
- \* Decorator-Selected Exterior Lighting Fixtures
- \* Front and Rear Water Proof (GFI) Electrical Outlets
- \* Hose Bibs at Front and Rear of your Home
- \* Private Rear Patios Fully Fenced with 6-Foot-High Wood