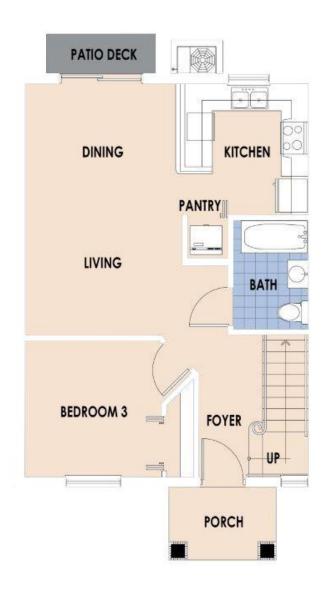

# SOUTHERN POINT



# SOUTHERN POINT



## SOUTHERN PWINT



### SITEMAP



### Model A 3 Bedroom 2 Baths







### Model B 2 Bedroom 1.5 Baths





### About SOUTHERN POINT

#### **COMMUNITY FEATURES**

- \* Lush Landscaping Throughout your Community
- \* Street Light
- \* Conveniently Located with immediate Access to Shopping Centers, Baptist Hospital, Florida Keys Gate Outlet Mall, Miami Dade Community College, the Florida Turnpike, US-1 and only minutes away from the Florida Keys.

### **EXTERIOR FEATURE**

- \* Exterior Concrete Block and Stucco Wall Construction
- \* Decorator-Selected Barrel Tile
- \* Covered Porches
- \* Two Private Parking Spaces Located at the Front of your Home
- \* Architecturally Accented Front Entry Door
- \* Decorator-Selected Hardware with Dead Bolt on the Front Door
- \* Impact Windows
- \* Screens on all Windows and Sliding Glass Door
- \* Decorator-Selected