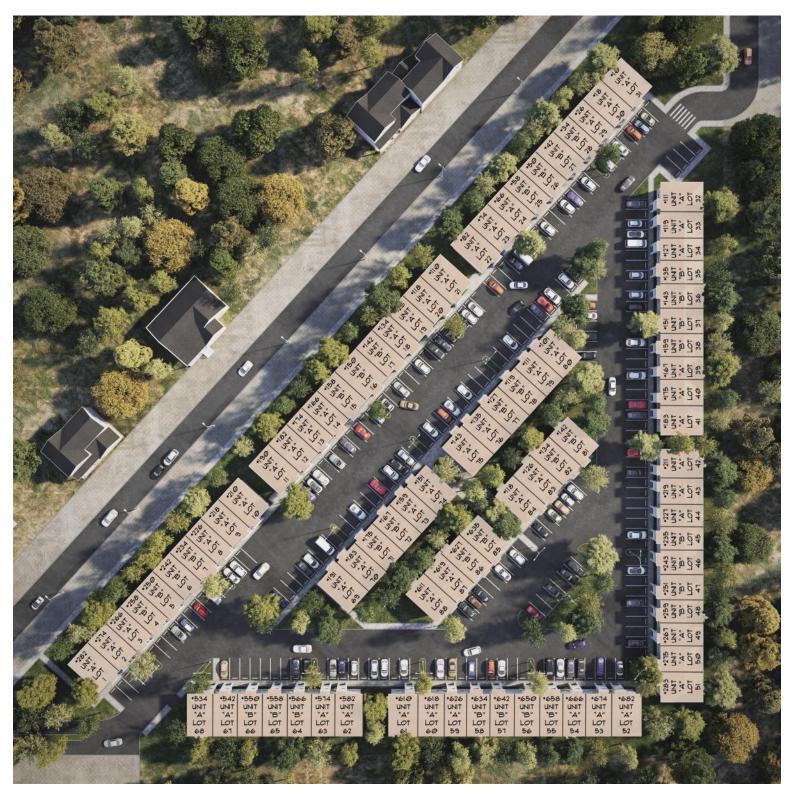

# SOUTHERN POINT



# SOUTHERN POINT



## SOUTHERN PWINT



### SITEMAP



### Model A 3 Bedroom 2 Baths







### Model B 2 Bedroom 1.5 Baths





### About SOUTHERN POINT

#### **COMMUNITY FEATURES**

- \* Lush Landscaping Throughout your Community
- \* Street Light
- \* Conveniently Located with immediate Access to Shopping Centers, Baptist Hospital, Florida Keys Gate Outlet Mall, Miami Dade Community College, the Florida Turnpike, US-1 and only minutes away from the Florida Keys.

### **EXTERIOR FEATURE**

- \* Exterior Concrete Block and Stucco Wall Construction
- \* Decorator-Selected Barrel Tile
- \* Covered Porches
- \* Two Private Parking Spaces Located at the Front of your Home
- \* Architecturally Accented Front Entry Door
- \* Decorator-Selected Hardware with Dead Bolt on the Front Door
- \* Impact Windows
- \* Screens on all Windows