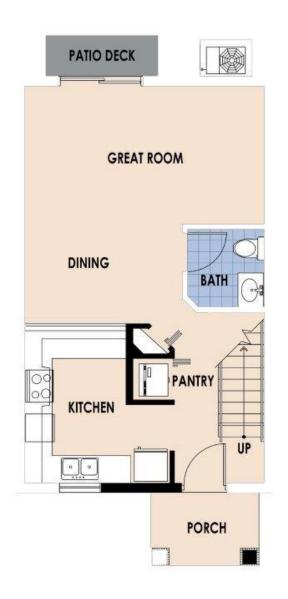

# SOUTHERN POINT



# SOUTHERN POINT



## SOUTHERN PWINT



### SITEMAP



### Model A 3 Bedroom 2 Baths







### Model B 2 Bedroom 1.5 Baths





### About SOUTHERN POINT

#### **COMMUNITY FEATURES**

- \* Lush Landscaping Throughout your Community
- \* Street Light
- \* Conveniently Located with immediate Access to Shopping Centers, Baptist Hospital, Florida Keys Gate Outlet Mall, Miami Dade Community College, the Florida Turnpike, US-1 and only minutes away from the Florida Keys.

### **EXTERIOR FEATURE**

- \* Exterior Concrete Block and Stucco Wall Construction
- \* Decorator-Selected Barrel Tile
- \* Covered Porches
- \* Two Private Parking Spaces Located at the Front of your Home
- \* Architecturally Accented Front Entry Door
- \* Decorator-Selected Hardware with Dead Bolt on the Front Door
- \* Impact Windows
- \* Screens on all Windows and Sliding Glass Door
- \* Decorator-Selected Exterior Lighting Fixtures
- \* Front a