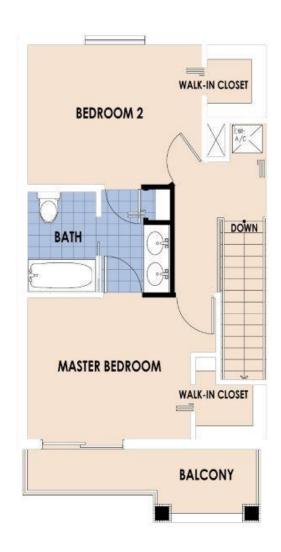

# SOUTHERN POINT



# SOUTHERN POINT



## SOUTHERN PWINT



### SITEMAP



### Model A 3 Bedroom 2 Baths







### Model B 2 Bedroom 1.5 Baths





### About SOUTHERN POINT

#### **COMMUNITY FEATURES**

- \* Lush Landscaping Throughout your Community
- \* Street Light
- \* Conveniently Located with immediate Access to Shopping Centers, Baptist Hospital, Florida Keys Gate Outlet Mall, Miami Dade Community College, the Florida Turnpike, US-1 and only minutes away from the Florida Keys.

### **EXTERIOR FEATURE**

- \* Exterior Concrete Block and Stucco Wall Construction
- \* Decorator-Selected Barrel Tile
- \* Covered Porches
- \* Two Private Parking Spaces Located at the Front of your Home
- \* Architecturally Accented Front Entry Door
- \* Decorator-Selected Hardware with Dead Bolt on the Front Door
- \* Impact Windows
- \* Screens on all Windows and Sliding Glass Door
- \* Decorator-Selected Exterior Lighting Fixtures
- \* Front and