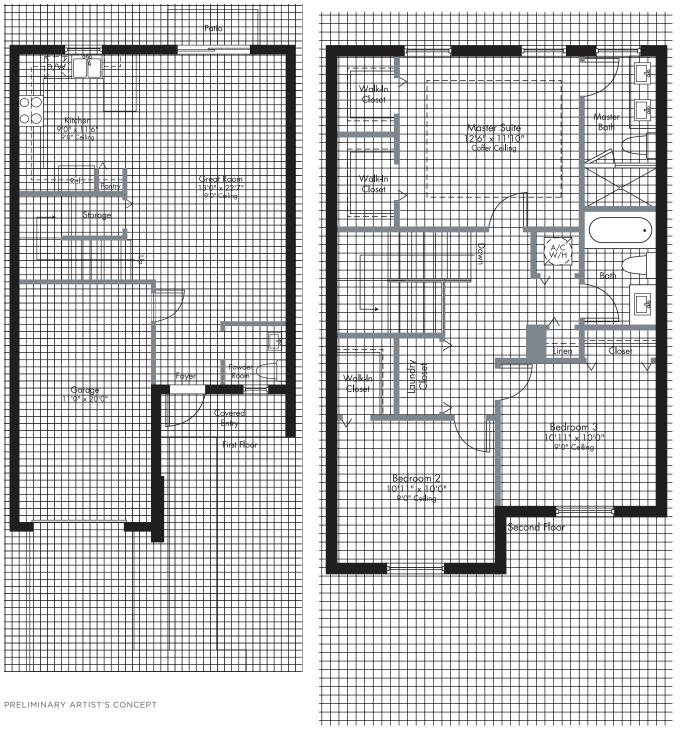

MERIDA TOWNHOMES

**LENNAR** 

MERIDA

2-Story | 4 Bedrooms | 2.5 Baths Family Room | Balcony | Garage

| 1,921 SQ FT | A/C AREA      |
|-------------|---------------|
| 225 SQ FT   | GARAGE        |
| 55 SQ FT    | COVERED ENTRY |
| 55 SQ FT    | OPEN BALCONY  |
|             |               |

2,256 SQ FT TOTAL

PRELIMINARY ARTIST'S CONCEPT

Plans and elevations are artist's renderings and may not accurately represent the actual condition of a home as constructed, and may contain options which are not standard on all models. Lennar reserves the right to make changes to these floor plans, specifications, dimensions and elevations without prior notice. Stated dimensions and square footage are approximate and should not be used as representation of the home's precise or actual size. Any statement, verbal or written, regarding "under air" or "finished area" or any other description or modifier of the square footage size of any home is a shorthand description of the manner in which the square footage was estimated and should not be construed to indicate certainty. See a Lennar new home consultant for further information. Garage sizes may vary from home to home and may not accommodate all vehicles. Void Where Prohibited By Law. Copyright © 2019 Lennar Corporation. Lennar and the Lennar logo are registered service marks or service marks of Lennar Corporation and/or its subsidiaries.