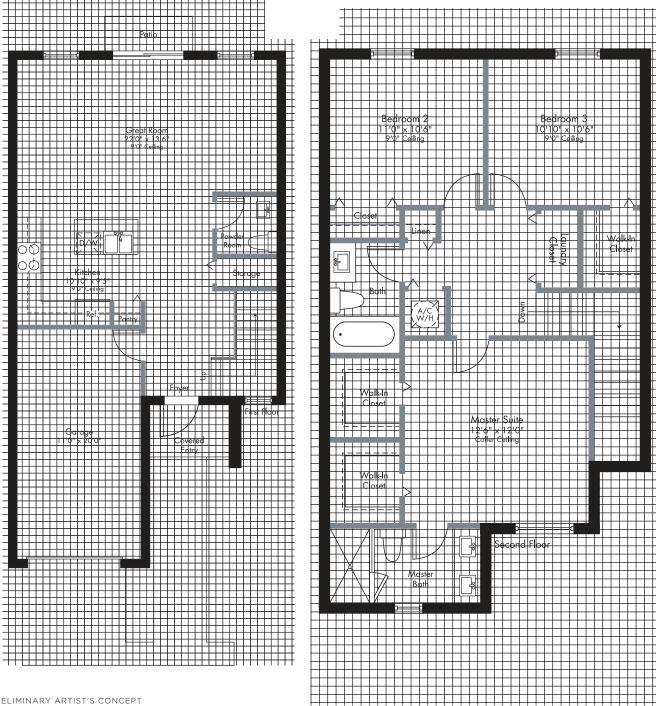

SEVILLA TOWNHOMES

**LENNAR** 

SEVILLA

2-Story | 4 Bedrooms | 3.5 Baths Family Room | Garage

| 2,094 SQ FT | A/C AREA      |
|-------------|---------------|
| 213 SQ FT   | GARAGE        |
| 26 SQ FT    | COVERED ENTRY |
| 2,333 SQ FT | TOTAL         |

PRELIMINARY ARTIST'S CONCEPT

Plans and elevations are artist's renderings and may not accurately represent the actual condition of a home as constructed, and may contain options which are not standard on all models. Lennar reserves the right to make changes to these floor plans, specifications, dimensions and elevations without prior notice. Stated dimensions and square footage are approximate and should not be used as representation of the home's precise or actual size. Any statement, verbal or written, regarding "under air" or "finished area" or any other description or modifier of the square footage size of any home is a shorthand description of the manner in which the square footage was estimated and should not be construed to indicate certainty. See a Lennar new home consultant for further information. Garage sizes may vary from home to home and may not accommodate all vehicles. Void Where Prohibited By Law. Copyright © 2019 Lennar Corporation. Lennar and the Lennar logo are registered service marks or service marks of Lennar Corporation and/or its subsidiaries.