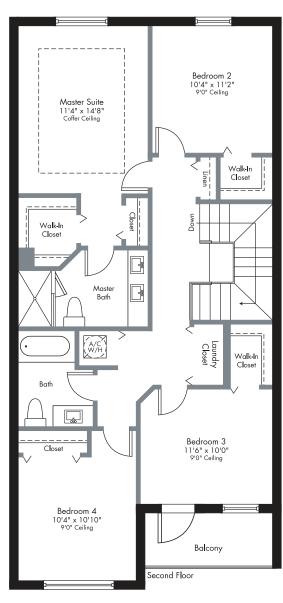

MERIDA TOWNHOMES

**LENNAR** 

MERIDA

2-Story | 4 Bedrooms | 2.5 Baths Family Room | Balcony | Garage

| 1,921 SQ FT | A/C AREA      |
|-------------|---------------|
| 225 SQ FT   | GARAGE        |
| 55 SQ FT    | COVERED ENTRY |
| 55 SQ FT    | OPEN BALCONY  |
|             |               |

2,256 SQ FT TOTAL

PRELIMINARY ARTIST'S CONCEPT

Plans and elevations are artist's renderings and may not accurately represent the actual condition of a home as constructed, and may contain options which are not standard on all models. Lennar reserves the right to make changes to these floor plans, specifications, dimensions and elevations without prior notice. Stated dimensions and square footage are approximate and should not be used as representation of the home's precise or actual size. Any statement, verbal or written, regarding "under air" or "finished area" or any other description or modifier of the square footage size of any home is a shorthand description of the manner in which the square footage was estimated and should not be construed to indicate certainty. See a Lennar new home consultant for further information. Garage sizes may vary from home to home and may not accommodate all vehicles. Void Where Prohibited By Law. Copyright © 2019 Lennar Corporation. Lennar and the Lennar logo are registered service marks or service marks of Lennar Corporation and/or its subsidiaries.