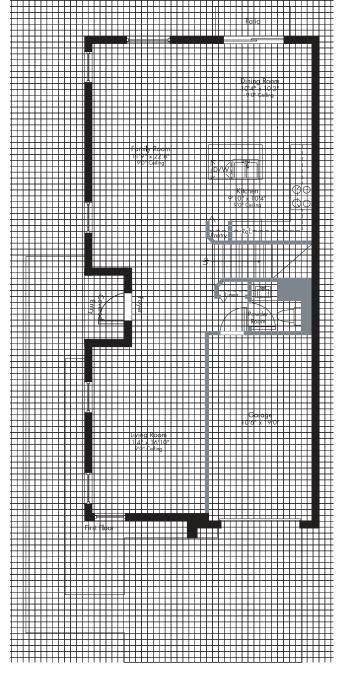

MERIDA TOWNHOMES

**LENNAR** 

MERIDA

2-Story | 4 Bedrooms | 2.5 Baths Family Room | Balcony | Garage

| 1,921 SQ FT | A/C AREA      |
|-------------|---------------|
| 225 SQ FT   | GARAGE        |
| 55 SQ FT    | COVERED ENTRY |
| 55 SQ FT    | OPEN BALCONY  |
|             |               |

2,256 SQ FT TOTAL

PRELIMINARY ARTIST'S CONCEPT

Plans and elevations are artist's renderings and may not accurately represent the actual condition of a home as constructed, and may contain options which are not standard on all models. Lennar reserves the right to make changes to these floor plans, specifications, dimensions and elevations without prior notice. Stated dimensions and square footage are approximate and should not be used as representation of the home's precise or actual size. Any statement, verbal or written, regarding "under air" or "finished area" or any other description or modifier of the square footage size of any home is a shorthand description of the manner in which the square footage was estimated and should not be construed to indicate certainty. See a Lennar new home consultant for further information. Garage sizes may vary from home to home and may not accommodate all vehicles. Void Where Prohibited By Law. Copyright © 2019 Lennar Corporation. Lennar and the Lennar logo are registered service marks or service marks of Lennar Corporation and/or its subsidiaries.