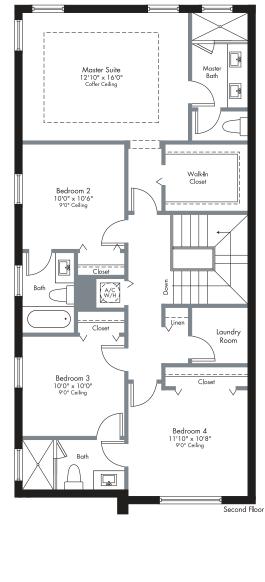

MERIDA TOWNHOMES

**LENNAR** 

MERIDA

2-Story | 4 Bedrooms | 2.5 Baths Family Room | Balcony | Garage

| 1,921 SQ FT | A/C AREA      |
|-------------|---------------|
| 225 SQ FT   | GARAGE        |
| 55 SQ FT    | COVERED ENTRY |
| 55 SQ FT    | OPEN BALCONY  |
|             |               |

2,256 SQ FT TOTAL

PRELIMINARY ARTIST'S CONCEPT

Plans and elevations are artist's renderings and may not accurately represent the actual condition of a home as constructed, and may contain options which are not standard on all models. Lennar reserves the right to make changes to these floor plans, specifications, dimensions and elevations without prior notice. Stated dimensions and square footage are approximate and should not be used as representation of the home's precise or actual size. Any statement, verbal or written, regarding "under air" or "finished area" or any other description or modifier of the square footage size of any home is a shorthand description of the manner in which the square footage was estimated and should not be construed to indicate certainty. See a Lennar new home consultant for further information. Garage sizes may vary from home to home and may not accommodate all vehicles. Void Where Prohibited By Law. Copyright © 2019 Lennar Corporation. Lennar and the Lennar logo are registered service marks or service marks of Lennar Corporation and/or its subsidiaries.