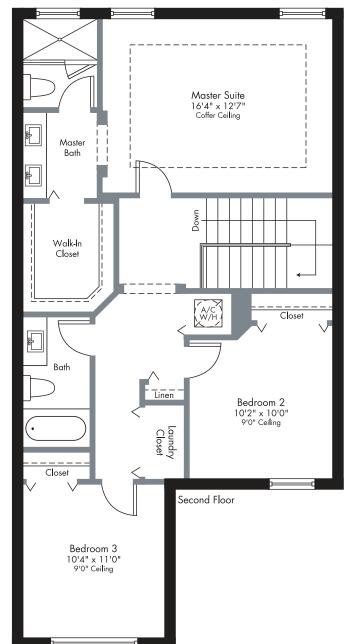

ALHAMBRA TOWNHOMES

**LENNAR** 

ALHAMBRA

2-Story | 3 Bedrooms | 2.5 Baths Great Room | Garage

| 1,373 SQ FT | A/C AREA      |
|-------------|---------------|
| 246 SQ FT   | GARAGE        |
| 38 SQ FT    | COVERED ENTRY |
|             |               |

1,657 SQ FT TOTAL

Plans and elevations are artist's renderings and may not accurately represent the actual condition of a home as constructed, and may contain options which are not standard on all models. Lennar reserves the right to make changes to these floor plans, specifications, dimensions and elevations without prior notice. Stated dimensions and square footage are approximate and should not be used as representation of the home's precise or actual size. Any statement, verbal or written, regarding "under air" or "finished area" or any other description or modifier of the square footage size of any home is a shorthand description of the manner in which the square footage was estimated and should not be construed to indicate certainty. See a Lennar new home consultant for further information. Garage sizes may vary from home to home and may not accommodate all vehicles. Void Where Prohibited By Law. Copyright © 2019 Lennar Corporation. Lennar and the Lennar logo are registered service marks or service marks of Lennar Corporation and/or its subsidiaries. CGC 062343. 11/19.