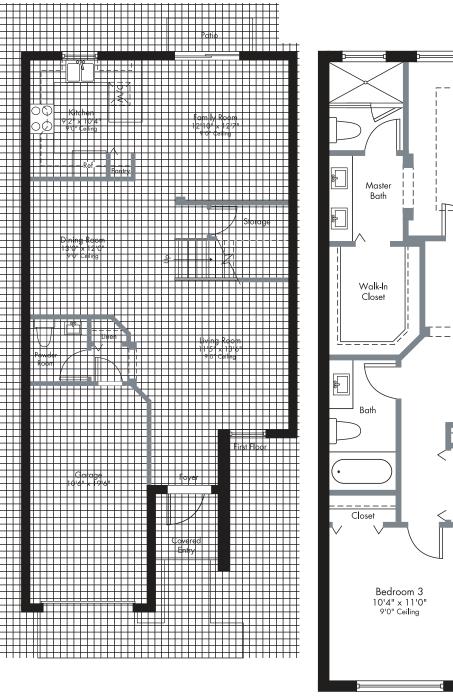

GALICIA TOWNHOMES

**LENNAR**°

GALICIA

2-Story | 3 Bedrooms | 2.5 Baths Family Room | Garage

| 1, | 707 SQ FT | A/C AREA      |
|----|-----------|---------------|
|    | 225 SQ FT | GARAGE        |
|    | 38 SQ FT  | COVERED ENTRY |
| 1, | 970 SQ FT | TOTAL         |

PRELIMINARY ARTIST'S CONCEPT

Plans and elevations are artist's renderings and may not accurately represent the actual condition of a home as constructed, and may contain options which are not standard on all models. Lennar reserves the right to make changes to these floor plans, specifications, dimensions and elevations without prior notice. Stated dimensions and square footage are approximate and should not be used as representation of the home's precise or actual size. Any statement, verbal or written, regarding "under air" or "finished area" or any other description or modifier of the square footage size of any home is a shorthand description of the manner in which the square footage was estimated and should not be construed to indicate certainty. See a Lennar new home consultant for further information. Garage sizes may vary from home to home and may not accommodate all vehicles. Void Where Prohibited By Law. Copyright © 2019 Lennar Corporation. Lennar and the Lennar logo are registered service marks or service marks of Lennar Corporation and/or its subsidiaries. CGC 062343, 11/19.