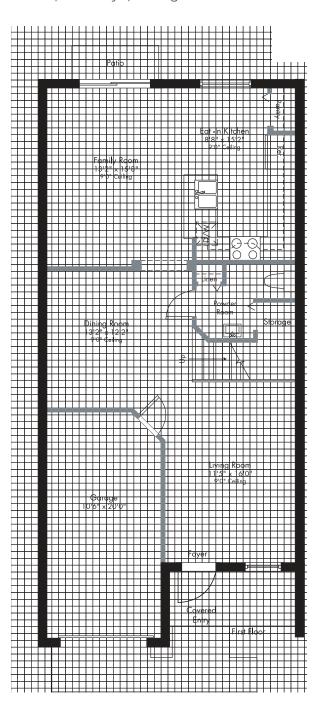

ALHAMBRA TOWNHOMES

**LENNAR** 

ALHAMBRA

2-Story | 3 Bedrooms | 2.5 Baths Great Room | Garage

| 1,373 SQ FT | A/C AREA      |
|-------------|---------------|
| 246 SQ FT   | GARAGE        |
| 38 SQ FT    | COVERED ENTRY |
|             |               |

1,657 SQ FT TOTAL

Plans and elevations are artist's renderings and may not accurately represent the actual condition of a home as constructed, and may contain options which are not standard on all models. Lennar reserves the right to make changes to these floor plans, specifications, dimensions and elevations without prior notice. Stated dimensions and square footage are approximate and should not be used as representation of the home's precise or actual size. Any statement, verbal or written, regarding "under air" or "finished area" or any other description or modifier of the square footage size of any home is a shorthand description of the manner in which the square footage was estimated and should not be construed to indicate certainty. See a Lennar new home consultant for further information. Garage sizes may vary from home to home and may not accommodate all vehicles. Void Where Prohibited By Law. Copyright © 2019 Lennar Corporation. Lennar and the Lennar logo are registered service marks or service marks of Lennar Corporation and/or its subsidiaries. CGC 062343. 11/19.