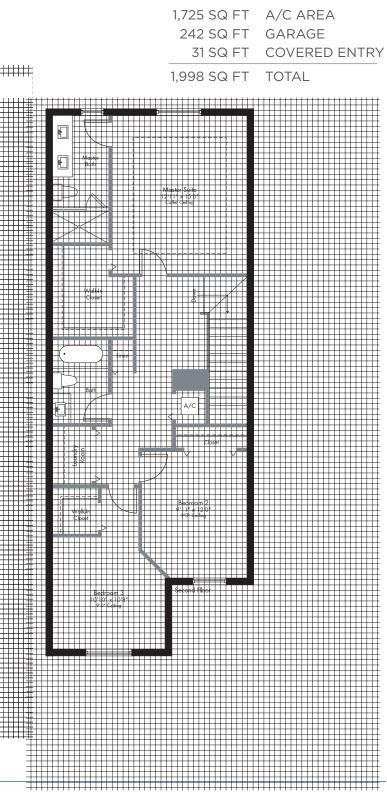

#### MEADOW

2-Story | 3 Bedrooms | 2.5 Baths | Great Room Covered Entry | Garage

MEADOW

**TWIN HOMES** 