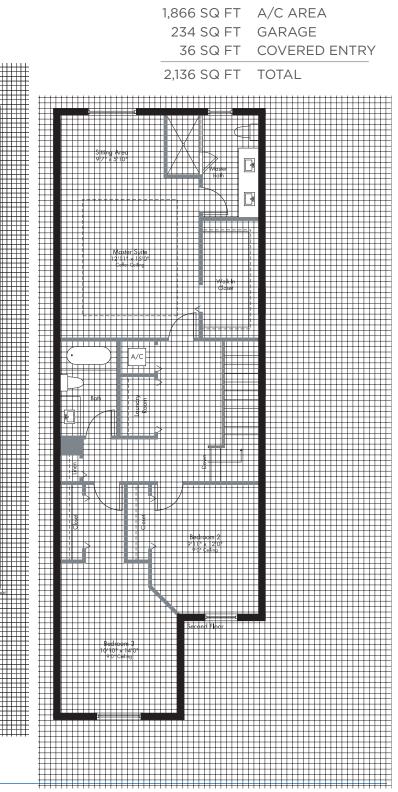

#### ROSEBROOK

2-Story | 4 Bedrooms | 3.5 Baths | Great Room Covered Entry | Garage

ROSEBROOK

**TWIN HOMES** 

# LENNAR

Patia PO Celing - - Ref.-

PRELIMINARY ARTIST'S CONCEPT

Plans and elevations are artist's renderings and may not accurately represent the actual condition of a home as constructed, and may contain options which are not standard on to indicate certainty. See a Lennar new home consultant for further information. Garage sizes may vary from home to home and may not accommodate all vehicles. Void Where Prohibited By Law. Copyright © 2018 Lennar Corporation. Lennar and the Lennar logo are registered service marks or service marks of Lennar Corporation and/or its subsidiaries. CGC 062343. 07/18.

all models. Lennar reserves the right to make changes to these floor plans, specifications, dimensions and elevations without prior notice. Stated dimensions and square footage are approximate and should not be used as representation of the home's precise or actual size. Any statement, verbal or written, regarding "under air" or "finished area" or any other description or modifier of the square footage size of any home is a shorthand description of the manner in which the square footage was estimated and should not be construed