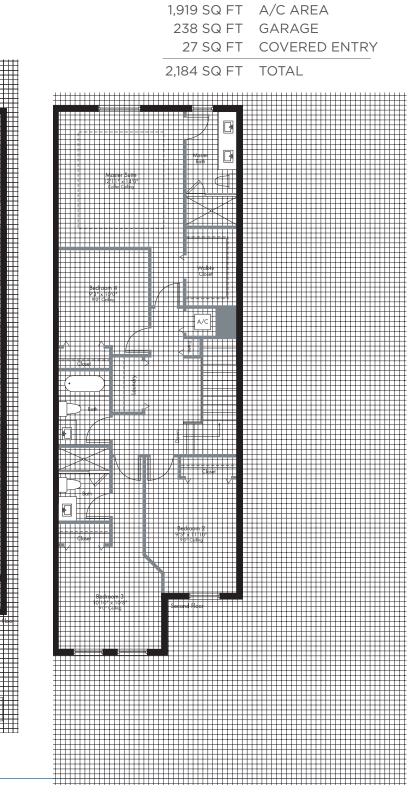

#### ROSEBROOK

2-Story | 4 Bedrooms | 3.5 Baths | Great Room Covered Entry | Garage

ROSEBROOK

**TWIN HOMES** 

# LENNAR

Patia PO Celing - - Ref.-

PRELIMINARY ARTIST'S CONCEPT

Plans and elevations are artist's renderings and may not accurately represent the actual condition of a home as constructed, and may contain options which are not standard on to indicate certainty. See a Lennar new home consultant for further information. Garage sizes may vary from home to home and may not accommodate all vehicles. Void Where Prohibited By Law. Copyright © 2018 Lennar Corporation. Lennar and the Lennar logo are registered service marks or service marks of Lennar Corporation and/or its subsidiaries. CGC 062343. 07/18.

all models. Lennar reserves the right to make changes to these floor plans, specifications, dimensions and elevations without prior notice. Stated dimensions and square footage are approximate and should not be used as representation of the home's precise or actual size. Any statement, verbal or written, regarding "under air" or "finished area" or any other description or modifier of the square footage size of any home is a shorthand description of the manner in which the square footage was estimated and should not be construed