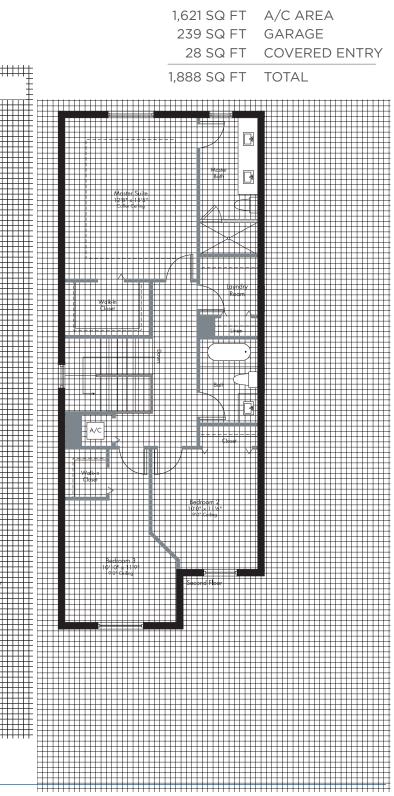

#### LUCERNE

2-Story | 3 Bedrooms | 2.5 Baths | Great Room Covered Entry | Garage

> Given Room NIN-001 N'S'X12'0' 90'Cailing

PRELIMINARY ARTIST'S CONCEPT

Plans and elevations are artist's renderings and may not accurately represent the actual condition of a home as constructed, and may contain options which are not standard on all models. Lennar reserves the right to make changes to these floor plans, specifications, dimensions and elevations without prior notice. Stated dimensions and square footage are approximate and should not be used as representation of the home's precise or actual size. Any statement, verbal or written, regarding "under air" or "finished area" or any other description or modifier of the square footage size of any home is a shorthand description of the manner in which the square footage was estimated and should not be construed to indicate certainty. See a Lennar new home consultant for further information. Garage sizes may vary from home to home and may not accommodate all vehicles. Void Where

Prohibited By Law. Copyright © 2018 Lennar Corporation. Lennar and the Lennar logo are registered service marks or service marks of Lennar Corporation and/or its subsidiaries. CGC 062343. 07/18.