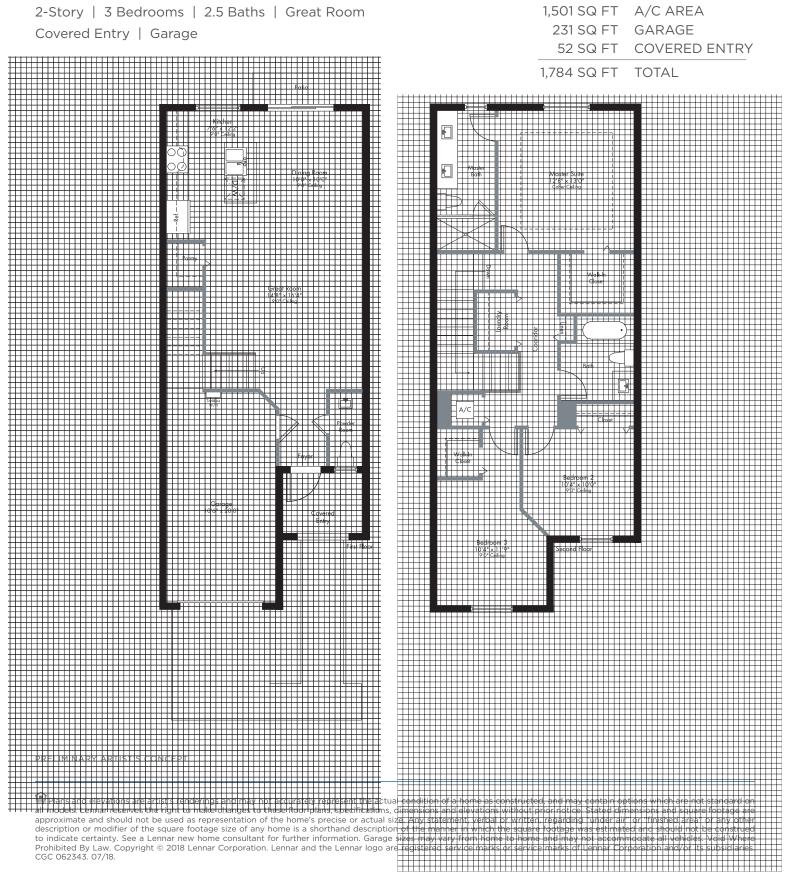

#### MEADOW

2-Story | 3 Bedrooms | 2.5 Baths | Great Room Covered Entry | Garage

MEADOW

**TWIN HOMES** 