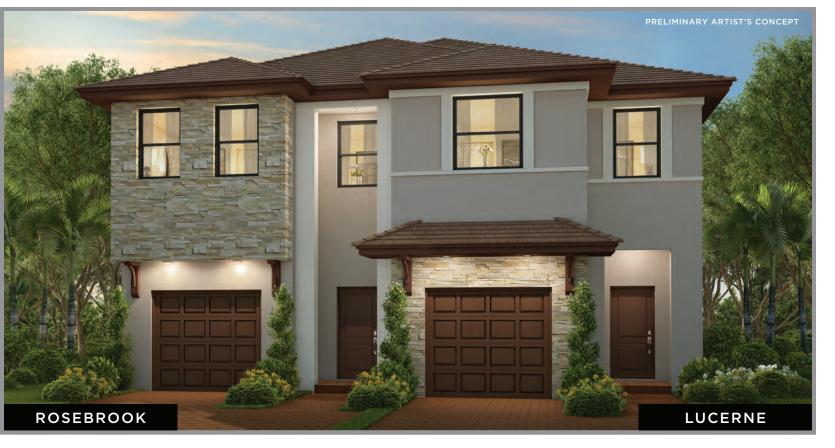

# LUCERNE

# **TWIN HOMES**

# LENNAR

#### LUCERNE

2-Story | 3 Bedrooms | 2.5 Baths | Great Room Covered Entry | Garage

> Given Room NIN-001 N'S'X12'0' 90'Cailing

PRELIMINARY ARTIST'S CONCEPT

Plans and elevations are artist's renderings and may not accurately represent the actual condition of a home as constructed, and may contain options which are not standard on all models. Lennar reserves the right to make changes to these floor plans, specifications, dimensions and elevations without prior notice. Stated dimensions and square footage are approximate and should not be used as representation of the home's precise or actual size. Any statement, verbal or written, regarding "under air" or "finished area" or any other description or modifier of the square footage size of any home is a shorthand description of the manner in which the square footage was estimated and should not be construed to indicate certainty. See a Lennar new home consultant for further information. Garage sizes may vary from home to home and may not accommodate all vehicles. Void Where

Prohibited By Law. Copyright © 2018 Lennar Corporation. Lennar and the Lennar logo are registered service marks or service marks of Lennar Corporation and/or its subsidiaries. CGC 062343. 07/18.