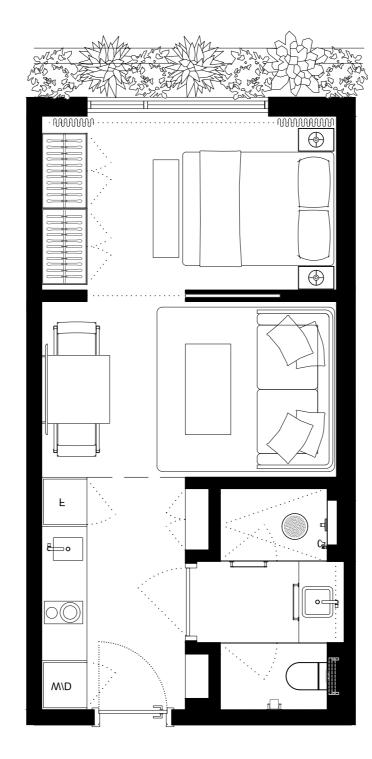

#### UNIT 320 2 BED + 2 BATH

INTERIOR 774sQFT/71,9M2

EXTERIOR 503sQFT/46,7M2

TOTAL 1277sQFT/118,6M2

| 301 | 303 | 305 | 307 | 309 | 311 | 313 | 315 | 317 | 319 | 321 | 323 | 325 | 327 | 329 |     |     | 331 | 333 | 335 | 337 |
|-----|-----|-----|-----|-----|-----|-----|-----|-----|-----|-----|-----|-----|-----|-----|-----|-----|-----|-----|-----|-----|
| 302 | 304 | 306 | 308 | 310 | 3.  | 12  |     |     | 31  | 8   | 32  | 20  | 322 | 324 | 326 | 328 | 330 | 332 | 334 | 336 |
|     |     |     |     |     |     |     |     |     |     |     |     |     |     |     |     |     |     |     |     |     |