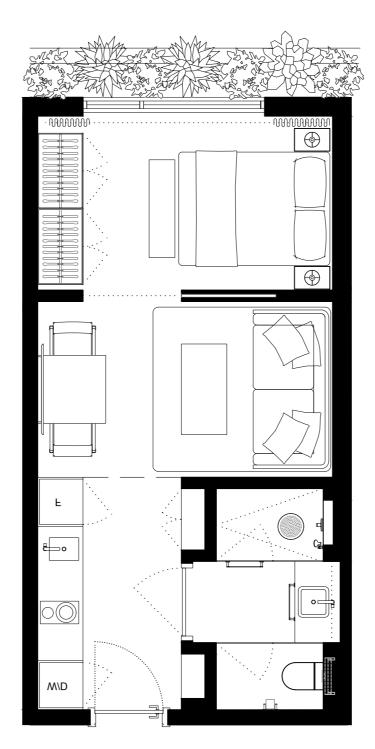

## **UNIT 312**2 BED + 2 BATH

INTERIOR 774sQFT/71,9M2

EXTERIOR 503sQFT/46,7M2

TOTAL 1277sQFT/118,6M2

| 301 | 303 | 305 | 307 |    | 309 | 311 | 313 | 315 | 317 | 319 | 321 | 323 | 325 | 327 | 329 |     |     | 331 | 333 | 335 | 337 |
|-----|-----|-----|-----|----|-----|-----|-----|-----|-----|-----|-----|-----|-----|-----|-----|-----|-----|-----|-----|-----|-----|
| 302 | 304 | 306 | 308 | 3. | 10  | 31  | 12  |     |     | 31  | 8   | 32  | 20  | 322 | 324 | 326 | 328 | 330 | 332 | 334 | 336 |