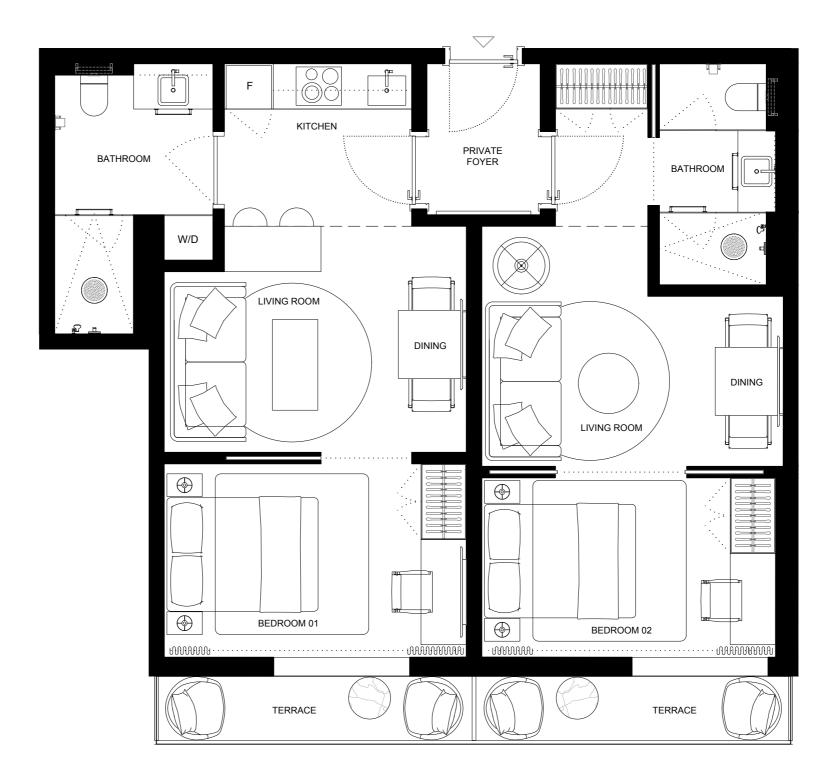

#### UNIT 320 2 BED + 2 BATH

INTERIOR 774sQFT/71,9M2

EXTERIOR 503sQFT/46,7M2

TOTAL 1277sQFT/118,6M2

| 301 | 303 | 305 | 307 | 309 | 311 | 313 | 315 | 317 | 319 | 321 | 323 | 325 | 327 | 329 |     |     | 331 | 333 | 335 | 337 |
|-----|-----|-----|-----|-----|-----|-----|-----|-----|-----|-----|-----|-----|-----|-----|-----|-----|-----|-----|-----|-----|
| 302 | 304 | 306 | 308 | 310 | 3.  | 12  |     |     | 31  | 8   | 32  | 20  | 322 | 324 | 326 | 328 | 330 | 332 | 334 | 336 |
|     |     |     |     |     |     |     |     |     |     |     |     |     |     |     |     |     |     |     |     |     |