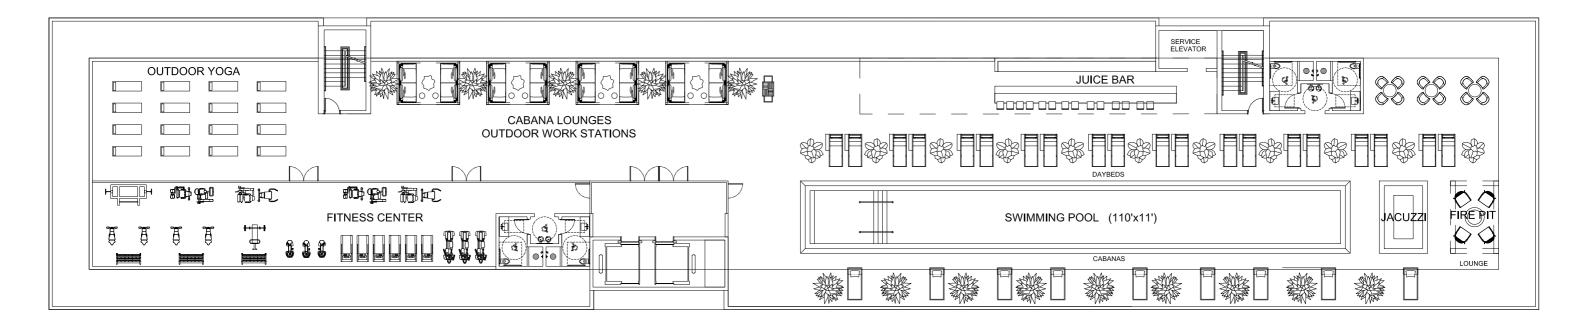

|----|----|----|----|-------|----|----|----|
|    | 02 | 04 | 06 |    | 08 | 10 | 12    | 14 | 16 |    |



#### 2 BED + 2 BATH

INTERIOR
EXTERIOR
TOTAL

774sQFT/72M2 84sQFT/7,7M2

854sQFT/79,7M2











| 01 | 03 |    | 05 | 07 | 09 | 11 | 13 |    | 15 | 17 |
|----|----|----|----|----|----|----|----|----|----|----|
|    | 02 | 04 | 06 |    | 08 | 10 | 12 | 14 | 16 |    |



#### 2 BED + 2 BATH

INTERIOR
EXTERIOR
TOTAL

774sQFT/72M2 84sQFT/7,7M2

854sQFT/79,7M2











| 01 | 03 | 05 |    | 07 09 11 |    |    | 13 |    | 15 | 17 |
|----|----|----|----|----------|----|----|----|----|----|----|
|    | 02 | 04 | 06 |          | 08 | 10 | 12 | 14 | 16 |    |



3 BED+2 BATH+ 2 1/2BATH

INTERIOR 1676sQFT/155,7M2
EXTERIOR 150sQFT/13,9M2
TOTAL 1826sQFT/169,6M2















#### ROOF TOP