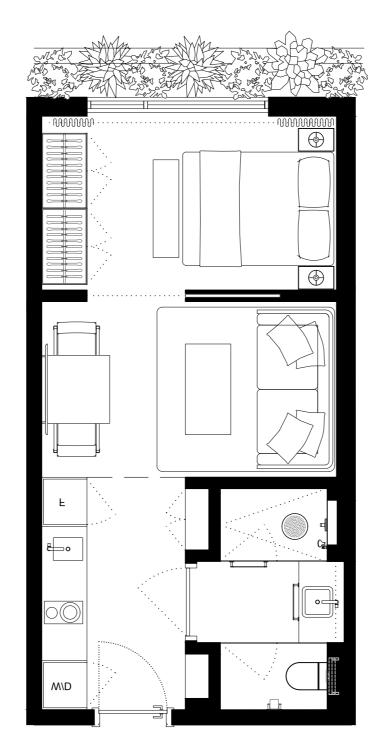

### UNIT 302 STUDIO

INTERIOR EXTERIOR

TOTAL

420sQFT/39M2

137sQFT/12,7M2

557sQFT/51,7M2

| 301 | 303 | 305 | 307 |   | 309 | 311 | 313 | 315 | 317 | 319 | 321 | 323 | 325 | 327 | 329 |     |     | 331 | 333 | 335 | 337 |
|-----|-----|-----|-----|---|-----|-----|-----|-----|-----|-----|-----|-----|-----|-----|-----|-----|-----|-----|-----|-----|-----|
| 302 | 304 | 306 | 308 | 3 | 10  | 3.  | 12  |     |     | 31  | 8   | 32  | 20  | 322 | 324 | 326 | 328 | 330 | 332 | 334 | 336 |