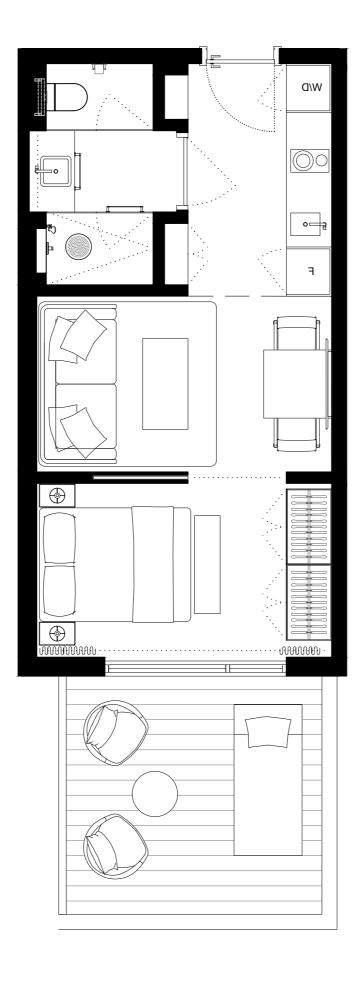

### UNIT 302 STUDIO

INTERIOR EXTERIOR

TOTAL

420sQFT/39M2

137sQFT/12,7M2

557sQFT/51,7M2

| 301 | 303 | 305 | 307 |   | 309 | 311 | 313 | 315 | 317 | 319 | 321 | 323 | 325 | 327 | 329 |     |     | 331 | 333 | 335 | 337 |
|-----|-----|-----|-----|---|-----|-----|-----|-----|-----|-----|-----|-----|-----|-----|-----|-----|-----|-----|-----|-----|-----|
| 302 | 304 | 306 | 308 | 3 | 10  | 3.  | 12  |     |     | 31  | 8   | 32  | 20  | 322 | 324 | 326 | 328 | 330 | 332 | 334 | 336 |