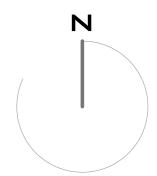

### UNIT 302 STUDIO

INTERIOR EXTERIOR

TOTAL

420sQFT/39M2

137sQFT/12,7M2

557sQFT/51,7M2

| 301 | 303 | 305 | 307 |   | 309 | 311 | 313 | 315 | 317 | 319 | 321 | 323 | 325 | 327 | 329 |     |     | 331 | 333 | 335 | 337 |
|-----|-----|-----|-----|---|-----|-----|-----|-----|-----|-----|-----|-----|-----|-----|-----|-----|-----|-----|-----|-----|-----|
| 302 | 304 | 306 | 308 | 3 | 10  | 3.  | 12  |     |     | 31  | 8   | 32  | 20  | 322 | 324 | 326 | 328 | 330 | 332 | 334 | 336 |