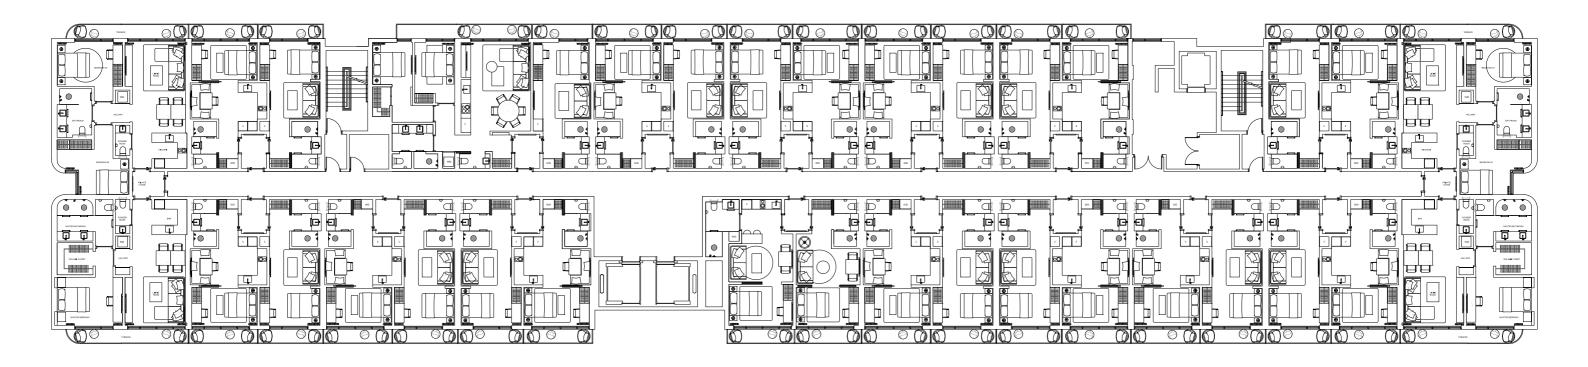

#### LEVEL 3

| 301 303 305 307 | 309 311 313 | 315 317 319 321 | 323 325 327 | 329         | 331 333 335 337 |
|-----------------|-------------|-----------------|-------------|-------------|-----------------|
| 302 304 306 308 | 310 312     | 318             | 320 322     | 324 326 328 | 330 332 334 336 |

#### LEVEL 4 TO 8

| 01 | 03 |    | 05 | 07 | 09 | 11 | 13 |    | 15 | 17 |
|----|----|----|----|----|----|----|----|----|----|----|
|    | 02 | 04 | 06 |    | 08 | 10 | 12 | 14 | 16 |    |

3 BED+2 BATH+ 2 1/2BATH