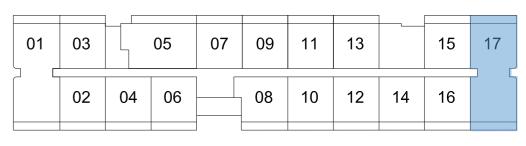

#### LEVEL 4 TO 8

| 01 | 03 |    | 05 | 07 | 09 | 11 | 13 |    | 15 | 17 |
|----|----|----|----|----|----|----|----|----|----|----|
|    | 02 | 04 | 06 |    | 08 | 10 | 12 | 14 | 16 |    |

3 BED+2 BATH+ 2 1/2BATH