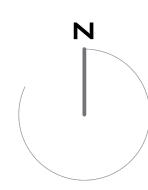

## UNIT 309 1BED + 1BATH

INTERIOR EXTERIOR

TOTAL

459sQFT/42,6M2

NO TERRACE

459sQFT/42,6M2

| 301 | 303 | 305 | 307 |     | 309 | 311 | 313 | 315 | 317 | 319 | 321 | 323 | 325 | 327 | 329 |     |     | 331 | 333 | 335 | 337 |
|-----|-----|-----|-----|-----|-----|-----|-----|-----|-----|-----|-----|-----|-----|-----|-----|-----|-----|-----|-----|-----|-----|
| 302 | 304 | 306 | 308 | 310 | 0   | 3′  | 12  |     |     | 31  | 8   | 32  | 20  | 322 | 324 | 326 | 328 | 330 | 332 | 334 | 336 |