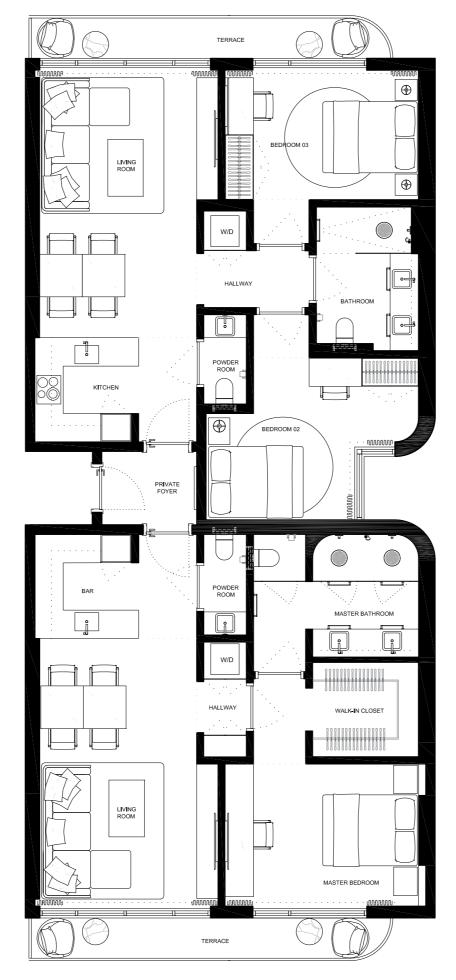

3 BED+2 BATH+ 2 1/2BATH

INTERIOR 1233sQFT/114,6M2 EXTERIOR 127sQFT/11,8M2 TOTAL 136OsQFT/126,4M2

3 BED+2 BATH+ 2 1/2BATH

INTERIOR 1676sQFT/155,7M2
EXTERIOR 150sQFT/13,9M2
TOTAL 1826sQFT/169,6M2