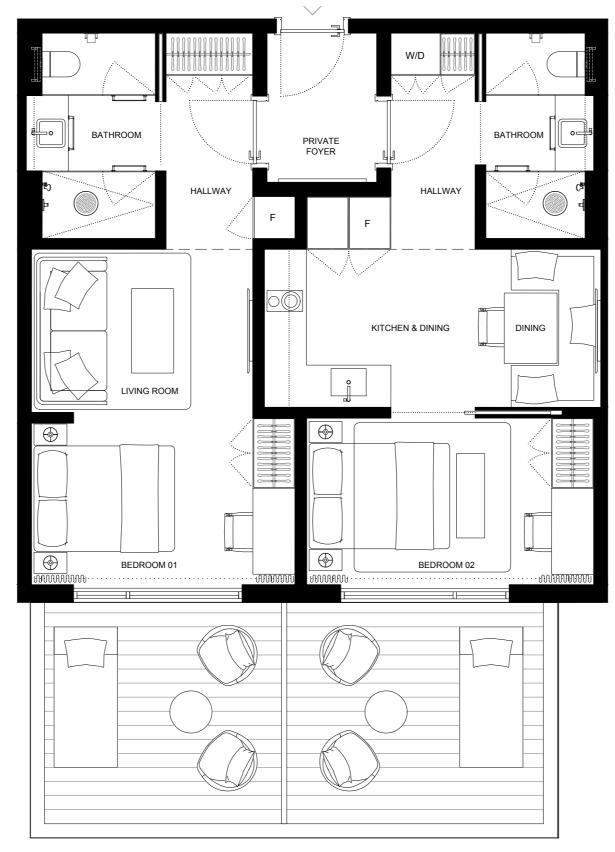

#### UNIT 310 2 BED + 2 BATH

INTERIOR 774sQFT/71,9M2

EXTERIOR 503sQFT/46,7M2

TOTAL 1277sQFT/118,6M2

| 301 | 303 | 305 | 307 |   | 309 | 311 | 313 | 315 | 317 | 319 | 321 | 323 | 325 | 327 | 329 |     |     | 331 | 333 | 335 | 337 |
|-----|-----|-----|-----|---|-----|-----|-----|-----|-----|-----|-----|-----|-----|-----|-----|-----|-----|-----|-----|-----|-----|
| 302 | 304 | 306 | 308 | 3 | 10  | 3.  | 12  |     |     | 31  | 8   | 32  | 20  | 322 | 324 | 326 | 328 | 330 | 332 | 334 | 336 |

## **UNIT 312**2 BED + 2 BATH

INTERIOR 774sQFT/71,9M2

EXTERIOR 503sQFT/46,7M2

TOTAL 1277sQFT/118,6M2

| 301 | 303 | 305 | 307 |    | 309 | 311 | 313 | 315 | 317 | 319 | 321 | 323 | 325 | 327 | 329 |     |     | 331 | 333 | 335 | 337 |
|-----|-----|-----|-----|----|-----|-----|-----|-----|-----|-----|-----|-----|-----|-----|-----|-----|-----|-----|-----|-----|-----|
| 302 | 304 | 306 | 308 | 3. | 10  | 31  | 12  |     |     | 31  | 8   | 32  | 20  | 322 | 324 | 326 | 328 | 330 | 332 | 334 | 336 |

### UNIT 318 2 BED + 2 BATH

INTERIOR 774sQFT/71,9M2

EXTERIOR 503sQFT/46,7M2

TOTAL 1277sQFT/118,6M2

| 301 | 303 | 305 | 307 |   | 309 | 311 | 313 | 315 | 317 | 319 | 321 | 323 | 325 | 327 | 329 |     |     | 331 | 333 | 335 | 337 |
|-----|-----|-----|-----|---|-----|-----|-----|-----|-----|-----|-----|-----|-----|-----|-----|-----|-----|-----|-----|-----|-----|
| 302 | 304 | 306 | 308 | 3 | 10  | 3.  | 12  |     |     | 31  | 8   | 32  | 20  | 322 | 324 | 326 | 328 | 330 | 332 | 334 | 336 |

#### UNIT 320 2 BED + 2 BATH

INTERIOR 774sQFT/71,9M2

EXTERIOR 503sQFT/46,7M2

TOTAL 1277sQFT/118,6M2

| 301 | 303 | 305 | 307 | 309 | 311 | 313 | 315 | 317 | 319 | 321 | 323 | 325 | 327 | 329 |     |     | 331 | 333 | 335 | 337 |
|-----|-----|-----|-----|-----|-----|-----|-----|-----|-----|-----|-----|-----|-----|-----|-----|-----|-----|-----|-----|-----|
| 302 | 304 | 306 | 308 | 310 | 3.  | 12  |     |     | 31  | 8   | 32  | 20  | 322 | 324 | 326 | 328 | 330 | 332 | 334 | 336 |
|     |     |     |     |     |     |     |     |     |     |     |     |     |     |     |     |     |     |     |     |     |