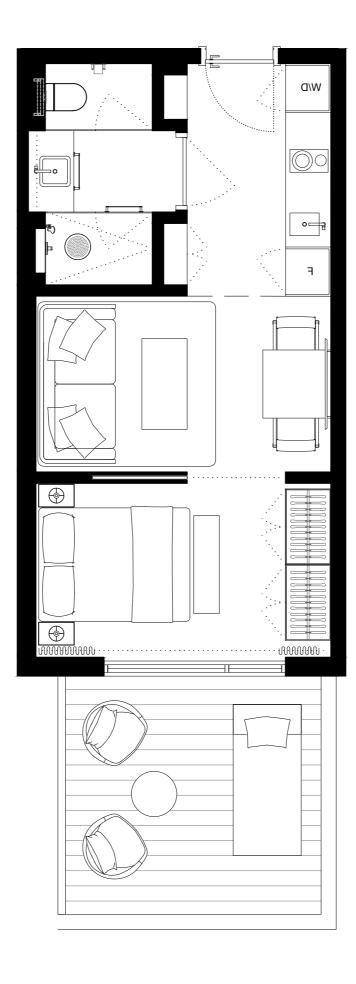

### UNIT 302 STUDIO

INTERIOR EXTERIOR

TOTAL

420sQFT/39M2

137sQFT/12,7M2

557sQFT/51,7M2

| 301 | 303 | 305 | 307 |   | 309 | 311 | 313 | 315 | 317 | 319 | 321 | 323 | 325 | 327 | 329 |     |     | 331 | 333 | 335 | 337 |
|-----|-----|-----|-----|---|-----|-----|-----|-----|-----|-----|-----|-----|-----|-----|-----|-----|-----|-----|-----|-----|-----|
| 302 | 304 | 306 | 308 | 3 | 10  | 3.  | 12  |     |     | 31  | 8   | 32  | 20  | 322 | 324 | 326 | 328 | 330 | 332 | 334 | 336 |