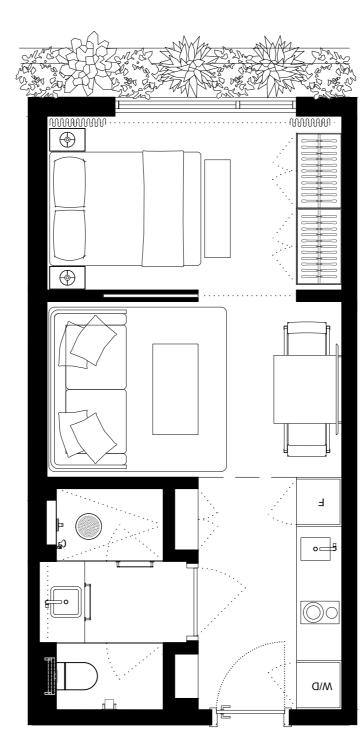

### UNIT 302 STUDIO

INTERIOR EXTERIOR

TOTAL

420sQFT/39M2

137sQFT/12,7M2

557sQFT/51,7M2

| 301 | 303 | 305 | 307 |   | 309 | 311 | 313 | 315 | 317 | 319 | 321 | 323 | 325 | 327 | 329 |     |     | 331 | 333 | 335 | 337 |
|-----|-----|-----|-----|---|-----|-----|-----|-----|-----|-----|-----|-----|-----|-----|-----|-----|-----|-----|-----|-----|-----|
| 302 | 304 | 306 | 308 | 3 | 10  | 3.  | 12  |     |     | 31  | 8   | 32  | 20  | 322 | 324 | 326 | 328 | 330 | 332 | 334 | 336 |