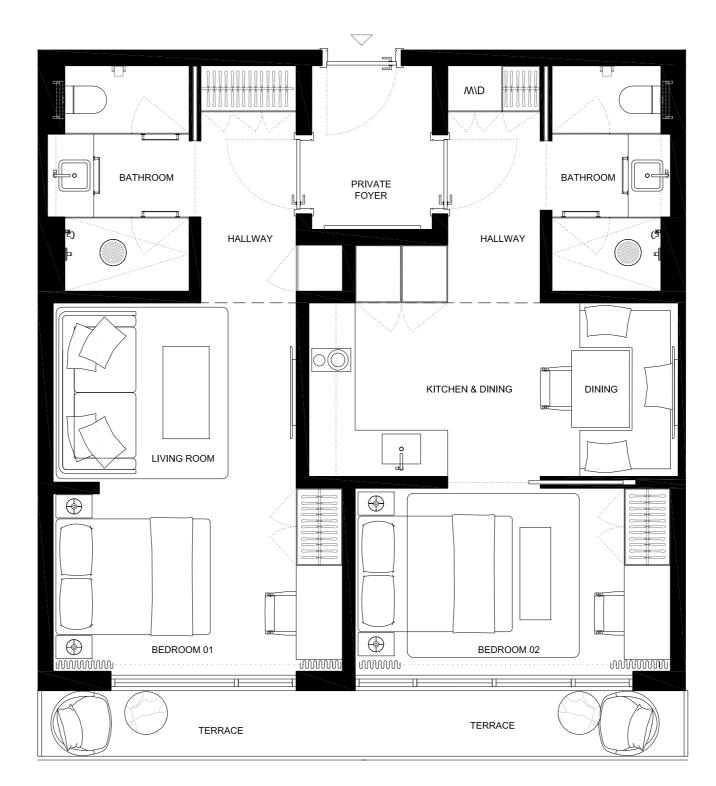

#### 2 BED + 2 BATH

INTERIOR
EXTERIOR
TOTAL

774sQFT/72M2 84sQFT/7,7M2

854sQFT/79,7M2

| 01 | 03 |    | 05 | 07 | 09 | 11 | 13 |    | 15 | 17 |
|----|----|----|----|----|----|----|----|----|----|----|
|    | 02 | 04 | 06 |    | 08 | 10 | 12 | 14 | 16 |    |

#### 2 BED + 2 BATH

INTERIOR EXTERIOR 774sQFT/72M2 84sQFT/7,7M2

TOTAL 854SQFT/79,7M2

| 01 | 03 |    | 05 | 07 | 09 | 11 | 13 |    | 15 | 17 |
|----|----|----|----|----|----|----|----|----|----|----|
|    | 02 | 04 | 06 |    | 08 | 10 | 12 | 14 | 16 |    |

#### 2 BED + 2 BATH

INTERIOR
EXTERIOR
TOTAL

774sQFT/72M2 84sQFT/7,7M2

854sQFT/79,7м2

| 01 | 03 |    | 05 | 07 | 09 | 11 | 13 |    | 15 | 17 |
|----|----|----|----|----|----|----|----|----|----|----|
|    | 02 | 04 | 06 |    | 08 | 10 | 12 | 14 | 16 |    |