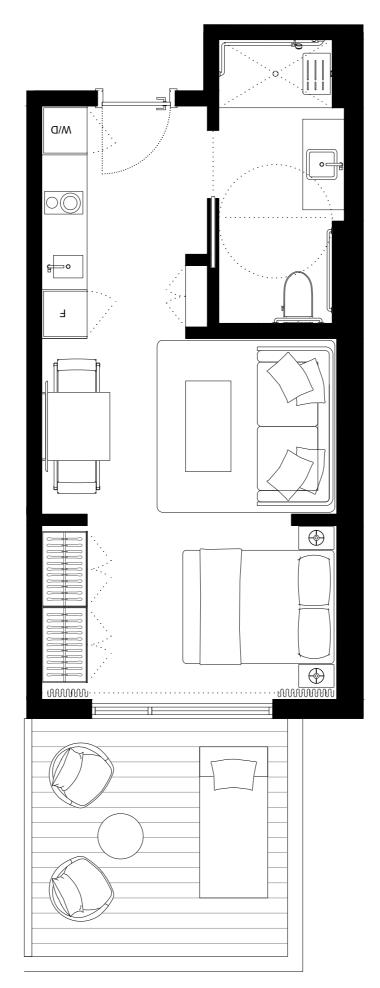

## UNIT 309 1BED + 1BATH

INTERIOR EXTERIOR

TOTAL

459sQFT/42,6M2

NO TERRACE

459sQFT/42,6M2

| 301 | 303 | 305 | 307 |     | 309 | 311 | 313 | 315 | 317 | 319 | 321 | 323 | 325 | 327 | 329 |     |     | 331 | 333 | 335 | 337 |
|-----|-----|-----|-----|-----|-----|-----|-----|-----|-----|-----|-----|-----|-----|-----|-----|-----|-----|-----|-----|-----|-----|
| 302 | 304 | 306 | 308 | 310 | 0   | 3′  | 12  |     |     | 31  | 8   | 32  | 20  | 322 | 324 | 326 | 328 | 330 | 332 | 334 | 336 |