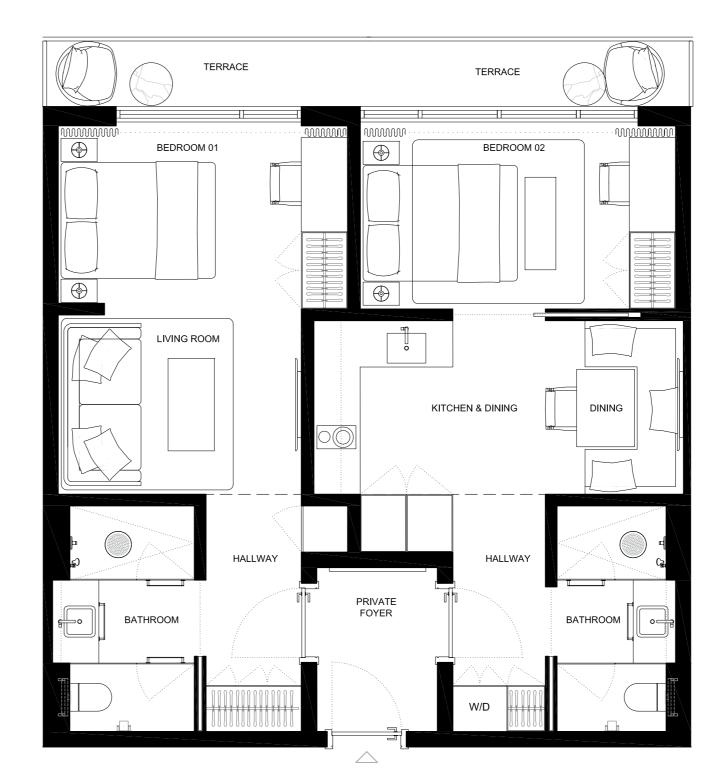

### UNIT 318 2 BED + 2 BATH

INTERIOR 774sQFT/71,9M2

EXTERIOR 503sQFT/46,7M2

TOTAL 1277sQFT/118,6M2

| 301 | 303 | 305 | 307 |   | 309 | 311 | 313 | 315 | 317 | 319 | 321 | 323 | 325 | 327 | 329 |     |     | 331 | 333 | 335 | 337 |
|-----|-----|-----|-----|---|-----|-----|-----|-----|-----|-----|-----|-----|-----|-----|-----|-----|-----|-----|-----|-----|-----|
| 302 | 304 | 306 | 308 | 3 | 10  | 3.  | 12  |     |     | 31  | 8   | 32  | 20  | 322 | 324 | 326 | 328 | 330 | 332 | 334 | 336 |