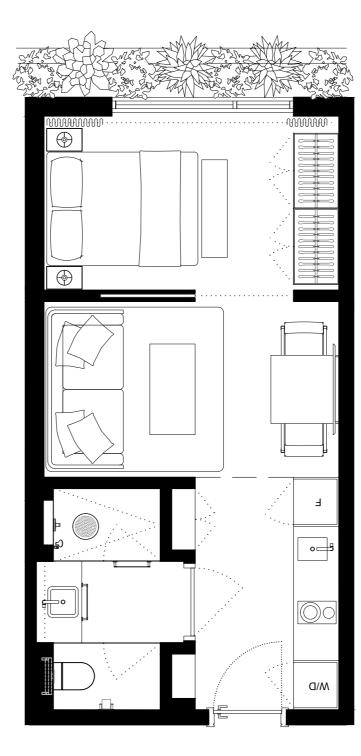

### UNIT 302 STUDIO

INTERIOR EXTERIOR

TOTAL

420sQFT/39M2

137sQFT/12,7M2

557sQFT/51,7M2

| 301 | 303 | 305 | 307 |   | 309 | 311 | 313 | 315 | 317 | 319 | 321 | 323 | 325 | 327 | 329 |     |     | 331 | 333 | 335 | 337 |
|-----|-----|-----|-----|---|-----|-----|-----|-----|-----|-----|-----|-----|-----|-----|-----|-----|-----|-----|-----|-----|-----|
| 302 | 304 | 306 | 308 | 3 | 10  | 3.  | 12  |     |     | 31  | 8   | 32  | 20  | 322 | 324 | 326 | 328 | 330 | 332 | 334 | 336 |