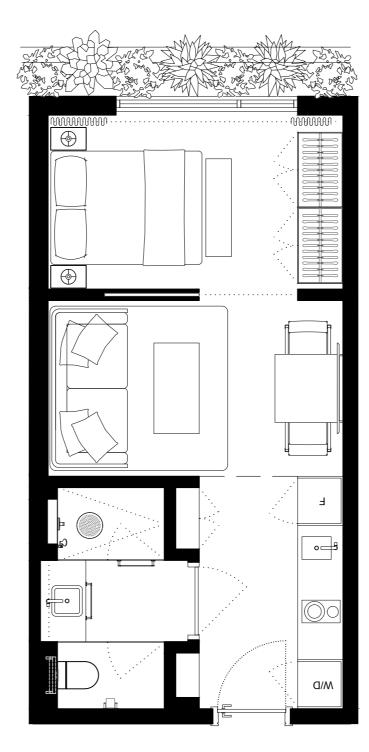

### UNIT 302 STUDIO

INTERIOR EXTERIOR

TOTAL

420sQFT/39M2

137sQFT/12,7M2

557sQFT/51,7M2

| 301 | 303 | 305 | 307 |   | 309 | 311 | 313 | 315 | 317 | 319 | 321 | 323 | 325 | 327 | 329 |     |     | 331 | 333 | 335 | 337 |
|-----|-----|-----|-----|---|-----|-----|-----|-----|-----|-----|-----|-----|-----|-----|-----|-----|-----|-----|-----|-----|-----|
| 302 | 304 | 306 | 308 | 3 | 10  | 3.  | 12  |     |     | 31  | 8   | 32  | 20  | 322 | 324 | 326 | 328 | 330 | 332 | 334 | 336 |