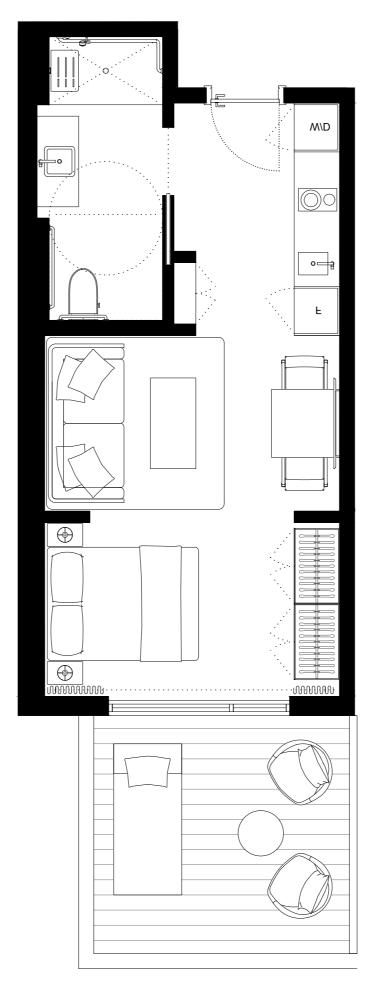

## UNIT 311 STUDIO

INTERIOR

387sQFT/36M2

EXTERIOR

NO TERRACE

TOTAL

387sQFT/36M2

| 301 303 | 305 | 307 | 30  | 311 3 | 313 315 | 317 | 319 | 321 | 323 | 325 | 327 | 329 |     |     | 331 | 333 | 335 | 337 |
|---------|-----|-----|-----|-------|---------|-----|-----|-----|-----|-----|-----|-----|-----|-----|-----|-----|-----|-----|
| 302 304 | 306 | 308 | 310 | 312   | 2       |     | 31  | 8   | 32  | 20  | 322 | 324 | 326 | 328 | 330 | 332 | 334 | 336 |