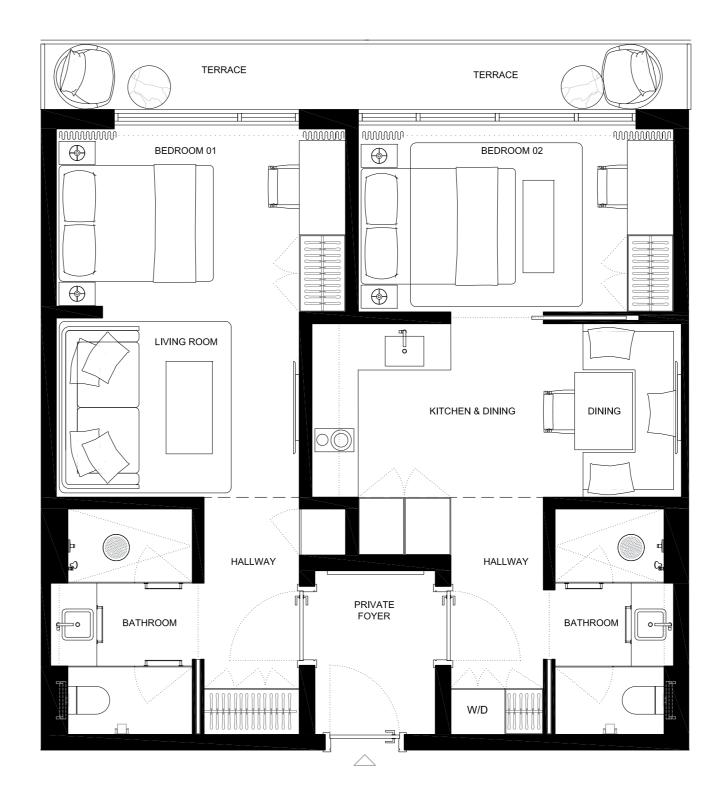

5 | 07 | 09 | 11 | 13 |    | 15 | 17 |
|----|----|----|----|----|----|----|----|----|----|----|
|    | 02 | 04 | 06 |    | 08 | 10 | 12 | 14 | 16 |    |



#### 2 BED + 2 BATH

INTERIOR
EXTERIOR
TOTAL

774sQFT/72M2 84sQFT/7,7M2

854sQFT/79,7M2











| 01 | 03 |    | 05 | 07 | 09 | 11 | 13 |    | 15 | 17 |
|----|----|----|----|----|----|----|----|----|----|----|
|    | 02 | 04 | 06 |    | 08 | 10 | 12 | 14 | 16 |    |



#### 2 BED + 2 BATH

INTERIOR
EXTERIOR
TOTAL

774sQFT/72M2 84sQFT/7,7M2

854sQFT/79,7M2











| 01 | 03 | 05 |    | 07 | 09 | 11 | 11 13 |    | 15 | 17 |
|----|----|----|----|----|----|----|-------|----|----|----|
|    | 02 | 04 | 06 |    | 08 | 10 | 12    | 14 | 16 |    |



#### 2 BED + 2 BATH

INTERIOR
EXTERIOR
TOTAL

774sQFT/72M2 84sQFT/7,7M2

854sQFT/79,7M2











| 01 | 03 |    | 05 | 07 | 09 | 11 | 13 |    | 15 | 17 |
|----|----|----|----|----|----|----|----|----|----|----|
|    | 02 | 04 | 06 |    | 08 | 10 | 12 | 14 | 16 |    |



#### 2 BED + 2 BATH

INTERIOR
EXTERIOR
TOTAL

774sQFT/72M2 84sQFT/7,7M2

854sQFT/79,7M2











| 01 | 03 | 05 |    | 07 09 11 |    |    | 13 |    | 15 | 17 |
|----|----|----|----|----------|----|----|----|----|----|----|
|    | 02 | 04 | 06 |          | 08 | 10 | 12 | 14 | 16 |    |



3 BED+2 BATH+ 2 1/2BATH

INTERIOR 1676sQFT/155,7M2
EXTERIOR 150sQFT/13,9M2
TOTAL 1826sQFT/169,6M2















#### ROOF TOP