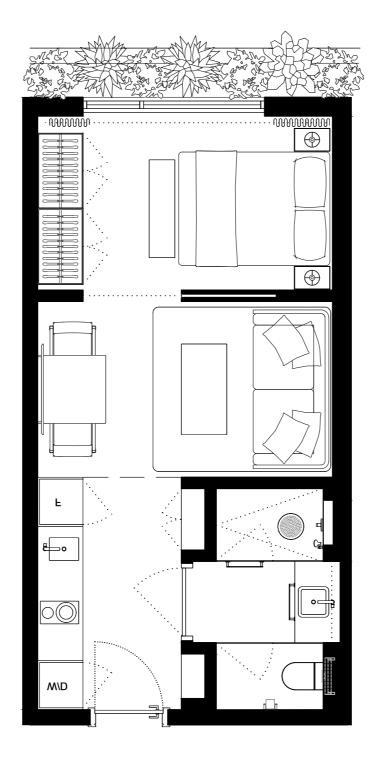

## UNIT 311 STUDIO

INTERIOR

387sQFT/36M2

EXTERIOR

NO TERRACE

TOTAL

387sQFT/36M2

| 301 303 | 305 | 307 | 30  | 311 3 | 313 315 | 317 | 319 | 321 | 323 | 325 | 327 | 329 |     |     | 331 | 333 | 335 | 337 |
|---------|-----|-----|-----|-------|---------|-----|-----|-----|-----|-----|-----|-----|-----|-----|-----|-----|-----|-----|
| 302 304 | 306 | 308 | 310 | 312   | 2       |     | 31  | 8   | 32  | 20  | 322 | 324 | 326 | 328 | 330 | 332 | 334 | 336 |

INTERIOR EXTERIOR

387sQFT/36M2

NO TERRACE

TOTAL 387SQFT/36M2

| 301 303 | 305 | 307 | 309 | 311 31 | 3 315 | 317 | 319 | 321 | 323 | 325 | 327 | 329 |     |     | 331 | 333 | 335 | 337 |
|---------|-----|-----|-----|--------|-------|-----|-----|-----|-----|-----|-----|-----|-----|-----|-----|-----|-----|-----|
| 302 304 | 306 | 308 | 310 | 312    |       |     | 31  | 8   | 32  | 20  | 322 | 324 | 326 | 328 | 330 | 332 | 334 | 336 |

INTERIOR EXTERIOR

387sQFT/36M2

NO TERRACE

TOTAL 387SQFT/36M2

| 301 30 | 03 30 | 05 ; | 307 |    | 309 | 311 | 313 | 315 | 317 | 319 | 321 | 323 | 325 | 327 | 329 |     |     | 331 | 333 | 335 | 337 |
|--------|-------|------|-----|----|-----|-----|-----|-----|-----|-----|-----|-----|-----|-----|-----|-----|-----|-----|-----|-----|-----|
| 302 30 | 04 30 | 06 3 | 308 | 3′ | 10  | 3′  | 12  |     |     | 31  | 8   | 32  | 20  | 322 | 324 | 326 | 328 | 330 | 332 | 334 | 336 |

N

INTERIOR

387sQFT/36M2

EXTERIOR

NO TERRACE

TOTAL

387sQFT/36M2

| 301 303 | 305 | 307 | 309 | 311 3 | 13 315 | 317 | 319 | 321 | 323 | 325 | 327 | 329 |     |     | 331 | 333 | 335 | 337 |
|---------|-----|-----|-----|-------|--------|-----|-----|-----|-----|-----|-----|-----|-----|-----|-----|-----|-----|-----|
| 302 304 | 306 | 308 | 310 | 312   |        |     | 31  | 8   | 32  | 20  | 322 | 324 | 326 | 328 | 330 | 332 | 334 | 336 |