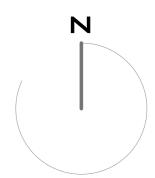

### UNIT 302 STUDIO

INTERIOR EXTERIOR

TOTAL

420sQFT/39M2

137sQFT/12,7M2

557sQFT/51,7M2

| 301 | 303 | 305 | 307 |   | 309 | 311 | 313 | 315 | 317 | 319 | 321 | 323 | 325 | 327 | 329 |     |     | 331 | 333 | 335 | 337 |
|-----|-----|-----|-----|---|-----|-----|-----|-----|-----|-----|-----|-----|-----|-----|-----|-----|-----|-----|-----|-----|-----|
| 302 | 304 | 306 | 308 | 3 | 10  | 3.  | 12  |     |     | 31  | 8   | 32  | 20  | 322 | 324 | 326 | 328 | 330 | 332 | 334 | 336 |