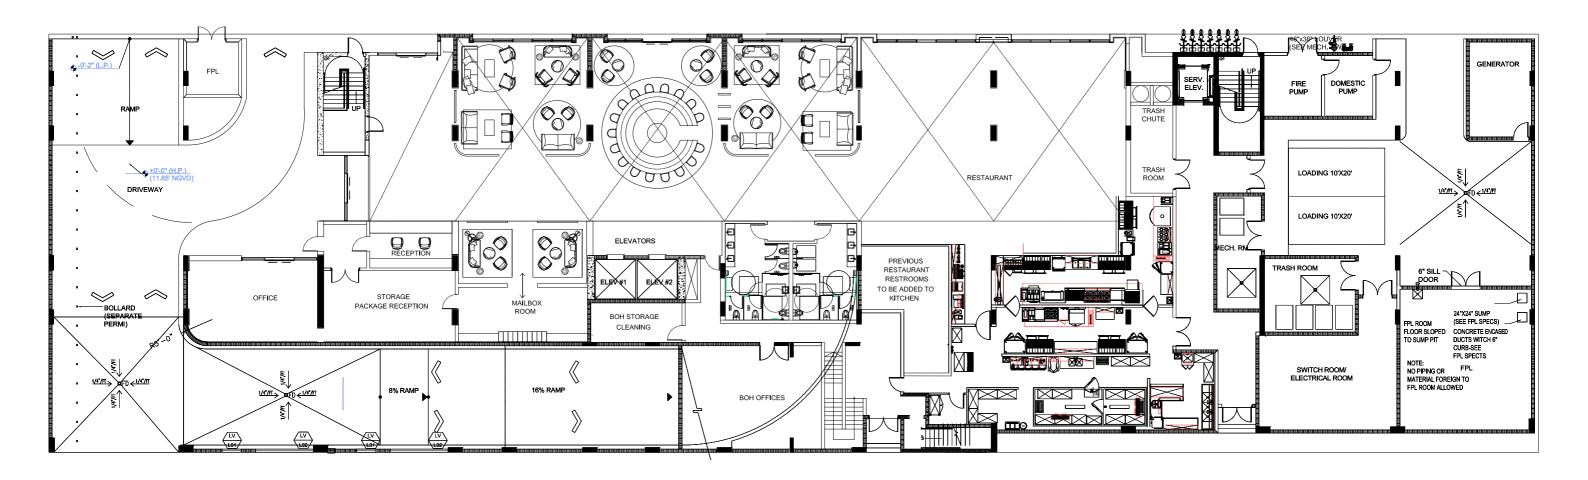

#### **GROUND FLOOR**











#### LEVEL 3









| 301 303 305 307 | 309 311 313 | 315 317 319 321 | 323 325 327 | 329         | 331 333 335 337 |
|-----------------|-------------|-----------------|-------------|-------------|-----------------|
| 302 304 306 308 | 310 312     | 318             | 320 322     | 324 326 328 | 330 332 334 336 |



INTERIOR

420sQFT/39M2

EXTERIOR

NO TERRACE

TOTAL

420sQFT/39M2











| 301 | 303 | 305 | 307 | 309 | 311 | 313 | 315 | 317 | 319 | 321 | 323 | 325 | 327 | 329 |     |     | 331 | 333 | 335 | 337 |
|-----|-----|-----|-----|-----|-----|-----|-----|-----|-----|-----|-----|-----|-----|-----|-----|-----|-----|-----|-----|-----|
| 302 | 304 | 306 | 308 | 310 | 3   | 12  |     |     | 31  | 8   | 32  | 20  | 322 | 324 | 326 | 328 | 330 | 332 | 334 | 336 |
|     |