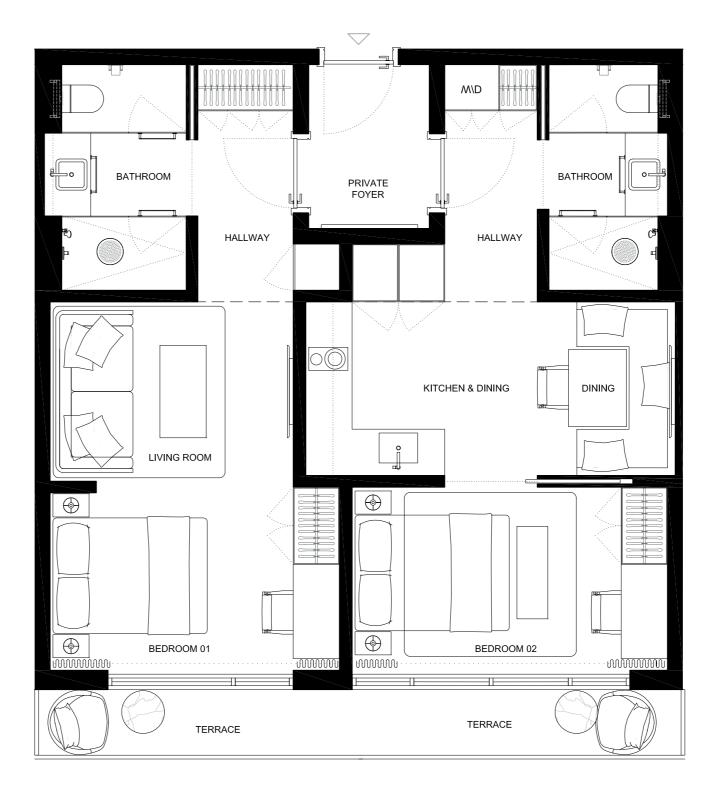

## **UNIT 312**2 BED + 2 BATH

INTERIOR 774sQFT/71,9M2

EXTERIOR 503sQFT/46,7M2

TOTAL 1277sQFT/118,6M2

| 301 | 303 | 305 | 307 |    | 309 | 311 | 313 | 315 | 317 | 319 | 321 | 323 | 325 | 327 | 329 |     |     | 331 | 333 | 335 | 337 |
|-----|-----|-----|-----|----|-----|-----|-----|-----|-----|-----|-----|-----|-----|-----|-----|-----|-----|-----|-----|-----|-----|
| 302 | 304 | 306 | 308 | 3. | 10  | 31  | 12  |     |     | 31  | 8   | 32  | 20  | 322 | 324 | 326 | 328 | 330 | 332 | 334 | 336 |