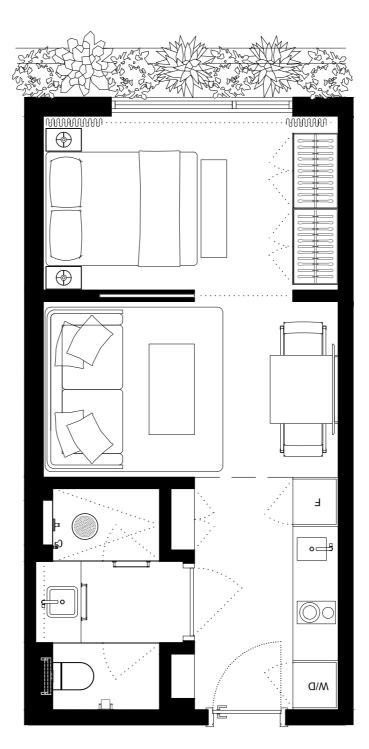

### UNIT 302 STUDIO

INTERIOR EXTERIOR

TOTAL

420sQFT/39M2

137sQFT/12,7M2

557sQFT/51,7M2

| 301 | 303 | 305 | 307 |   | 309 | 311 | 313 | 315 | 317 | 319 | 321 | 323 | 325 | 327 | 329 |     |     | 331 | 333 | 335 | 337 |
|-----|-----|-----|-----|---|-----|-----|-----|-----|-----|-----|-----|-----|-----|-----|-----|-----|-----|-----|-----|-----|-----|
| 302 | 304 | 306 | 308 | 3 | 10  | 3.  | 12  |     |     | 31  | 8   | 32  | 20  | 322 | 324 | 326 | 328 | 330 | 332 | 334 | 336 |