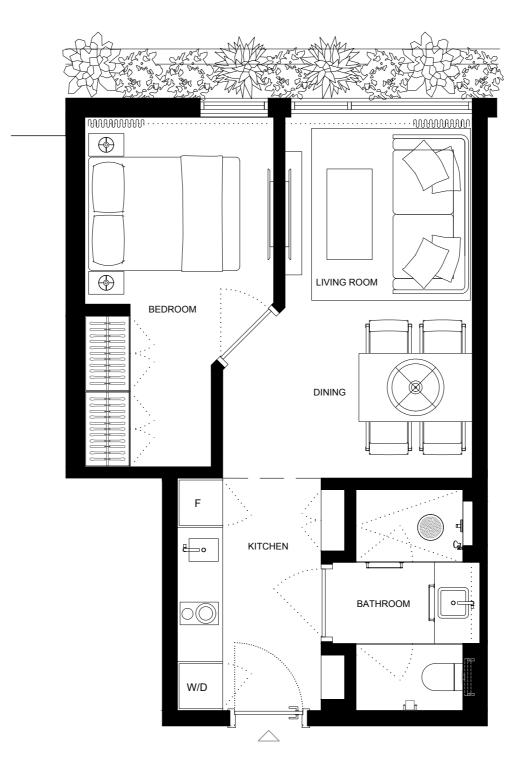

## UNIT 309 1BED + 1BATH

INTERIOR EXTERIOR

TOTAL

459sQFT/42,6M2

NO TERRACE

459sQFT/42,6M2

| 301 | 303 | 305 | 307 |     | 309 | 311 | 313 | 315 | 317 | 319 | 321 | 323 | 325 | 327 | 329 |     |     | 331 | 333 | 335 | 337 |
|-----|-----|-----|-----|-----|-----|-----|-----|-----|-----|-----|-----|-----|-----|-----|-----|-----|-----|-----|-----|-----|-----|
| 302 | 304 | 306 | 308 | 310 | 0   | 3′  | 12  |     |     | 31  | 8   | 32  | 20  | 322 | 324 | 326 | 328 | 330 | 332 | 334 | 336 |