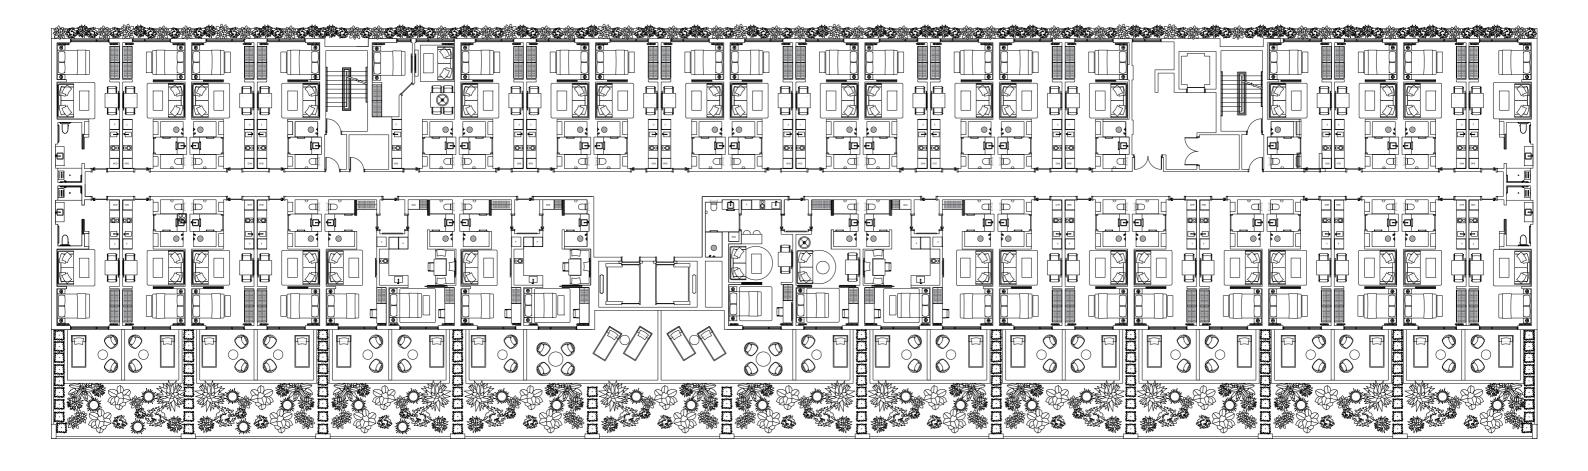

#### LEVEL 3

| 301 303 305 307 | 309 311 313 | 315 317 319 321 | 323 325 327 | 329         | 331 333 335 337 |
|-----------------|-------------|-----------------|-------------|-------------|-----------------|
| 302 304 306 308 | 310 312     | 318             | 320 322     | 324 326 328 | 330 332 334 336 |