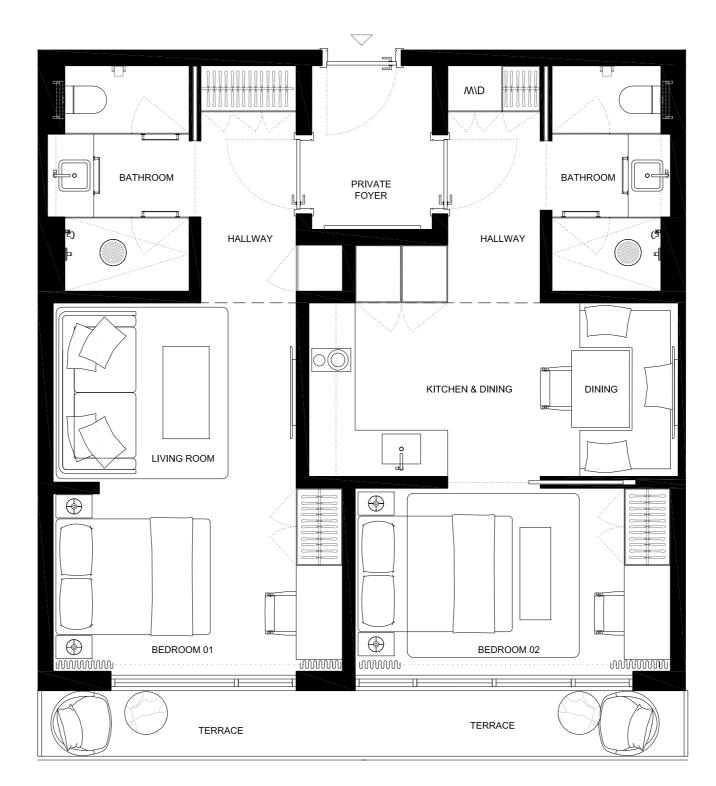

|    | 05 | 07 | 09 | 11 | 13 |    | 15 | 17 |
|----|----|----|----|----|----|----|----|----|----|----|
|    | 02 | 04 | 06 |    | 08 | 10 | 12 | 14 | 16 |    |



#### 2 BED + 2 BATH

INTERIOR
EXTERIOR
TOTAL

774sQFT/72M2 84sQFT/7,7M2

854sQFT/79,7M2











| 01 | 03 |    | 05 | 07 | 09 | 11 | 13 |    | 15 | 17 |
|----|----|----|----|----|----|----|----|----|----|----|
|    | 02 | 04 | 06 |    | 08 | 10 | 12 | 14 | 16 |    |



#### 2 BED + 2 BATH

INTERIOR
EXTERIOR
TOTAL

774sQFT/72M2 84sQFT/7,7M2

854sQFT/79,7M2











| 01 | 03 |    | 05 | 07 | 09 | 11 | 13 |    | 15 | 17 |
|----|----|----|----|----|----|----|----|----|----|----|
|    | 02 | 04 | 06 |    | 08 | 10 | 12 | 14 | 16 |    |



#### 2 BED + 2 BATH

INTERIOR
EXTERIOR
TOTAL

774sQFT/72M2 84sQFT/7,7M2

854sQFT/79,7M2











| 01 | 03 |    | 05 | 07 | 09 | 11 | 13 |    | 15 | 17 |
|----|----|----|----|----|----|----|----|----|----|----|
|    | 02 | 04 | 06 |    | 08 | 10 | 12 | 14 | 16 |    |



#### 2 BED + 2 BATH

INTERIOR
EXTERIOR
TOTAL

774sQFT/72M2 84sQFT/7,7M2

854sQFT/79,7M2











| 01 | 03 |    | 05 | 07 | 09 | 11 | 13 |    | 15 | 17 |
|----|----|----|----|----|----|----|----|----|----|----|
|    | 02 | 04 | 06 |    | 08 | 10 | 12 | 14 | 16 |    |



#### 2 BED + 2 BATH

INTERIOR
EXTERIOR
TOTAL

774sQFT/72M2 84sQFT/7,7M2

854sQFT/79,7M2











| 01 | 03 | 05 |    | 07 | 09 | 11 | 11 13 |    | 15 | 17 |
|----|----|----|----|----|----|----|-------|----|----|----|
|    | 02 | 04 | 06 |    | 08 | 10 | 12    | 14 | 16 |    |



#### 2 BED + 2 BATH

INTERIOR
EXTERIOR
TOTAL

774sQFT/72M2 84