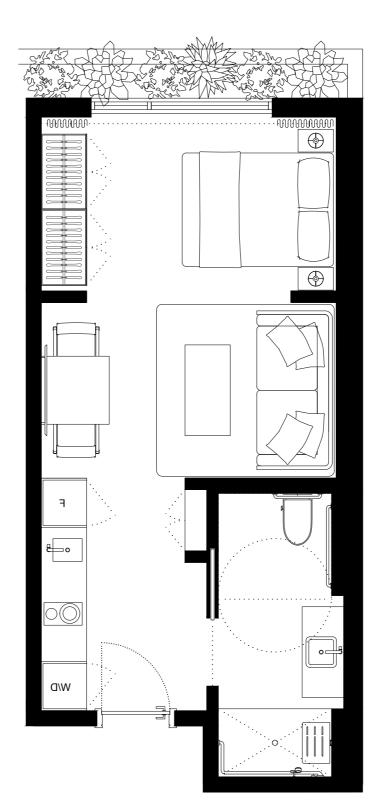

### UNIT 302 STUDIO

INTERIOR EXTERIOR

TOTAL

420sQFT/39M2

137sQFT/12,7M2

557sQFT/51,7M2

| 301 | 303 | 305 | 307 |   | 309 | 311 | 313 | 315 | 317 | 319 | 321 | 323 | 325 | 327 | 329 |     |     | 331 | 333 | 335 | 337 |
|-----|-----|-----|-----|---|-----|-----|-----|-----|-----|-----|-----|-----|-----|-----|-----|-----|-----|-----|-----|-----|-----|
| 302 | 304 | 306 | 308 | 3 | 10  | 3.  | 12  |     |     | 31  | 8   | 32  | 20  | 322 | 324 | 326 | 328 | 330 | 332 | 334 | 336 |