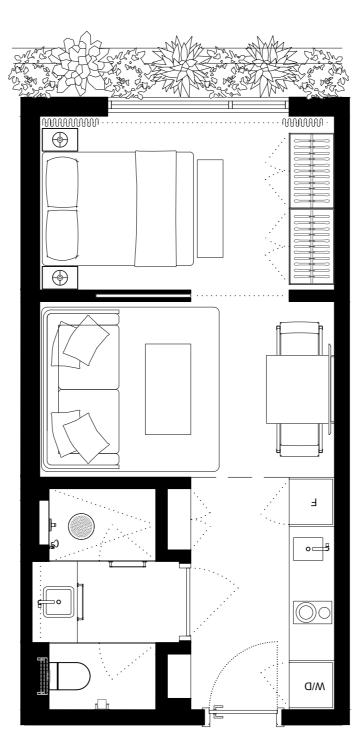

### UNIT 302 STUDIO

INTERIOR EXTERIOR

TOTAL

420sQFT/39M2

137sQFT/12,7M2

557sQFT/51,7M2

| 301 | 303 | 305 | 307 |   | 309 | 311 | 313 | 315 | 317 | 319 | 321 | 323 | 325 | 327 | 329 |     |     | 331 | 333 | 335 | 337 |
|-----|-----|-----|-----|---|-----|-----|-----|-----|-----|-----|-----|-----|-----|-----|-----|-----|-----|-----|-----|-----|-----|
| 302 | 304 | 306 | 308 | 3 | 10  | 3.  | 12  |     |     | 31  | 8   | 32  | 20  | 322 | 324 | 326 | 328 | 330 | 332 | 334 | 336 |