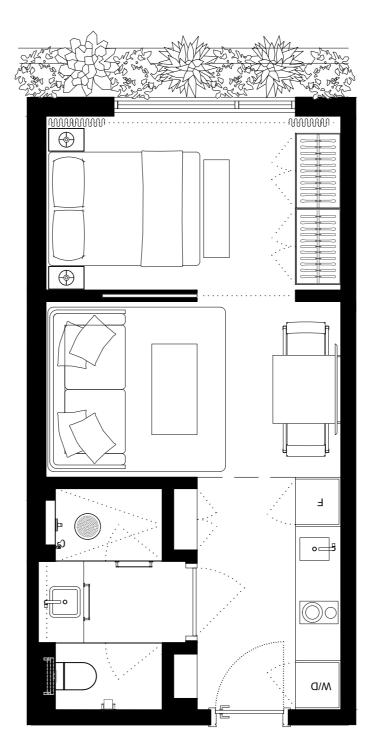

## UNIT 309 1BED + 1BATH

INTERIOR EXTERIOR

TOTAL

459sQFT/42,6M2

NO TERRACE

459sQFT/42,6M2

| 301 | 303 | 305 | 307 |     | 309 | 311 | 313 | 315 | 317 | 319 | 321 | 323 | 325 | 327 | 329 |     |     | 331 | 333 | 335 | 337 |
|-----|-----|-----|-----|-----|-----|-----|-----|-----|-----|-----|-----|-----|-----|-----|-----|-----|-----|-----|-----|-----|-----|
| 302 | 304 | 306 | 308 | 310 | 0   | 3′  | 12  |     |     | 31  | 8   | 32  | 20  | 322 | 324 | 326 | 328 | 330 | 332 | 334 | 336 |