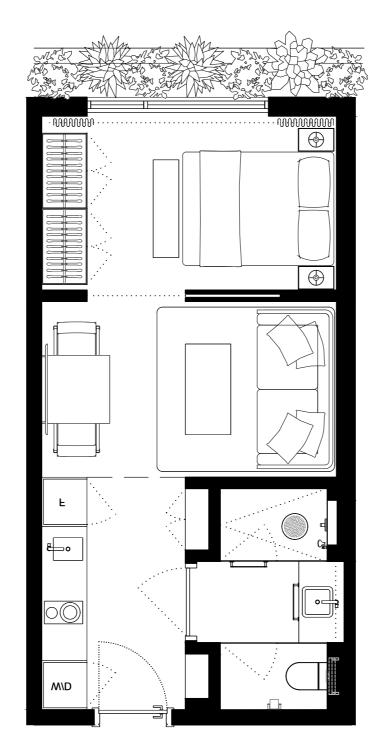

## UNIT 309 1BED + 1BATH

INTERIOR EXTERIOR

TOTAL

459sQFT/42,6M2

NO TERRACE

459sQFT/42,6M2

| 301 | 303 | 305 | 307 |     | 309 | 311 | 313 | 315 | 317 | 319 | 321 | 323 | 325 | 327 | 329 |     |     | 331 | 333 | 335 | 337 |
|-----|-----|-----|-----|-----|-----|-----|-----|-----|-----|-----|-----|-----|-----|-----|-----|-----|-----|-----|-----|-----|-----|
| 302 | 304 | 306 | 308 | 310 | 0   | 3′  | 12  |     |     | 31  | 8   | 32  | 20  | 322 | 324 | 326 | 328 | 330 | 332 | 334 | 336 |