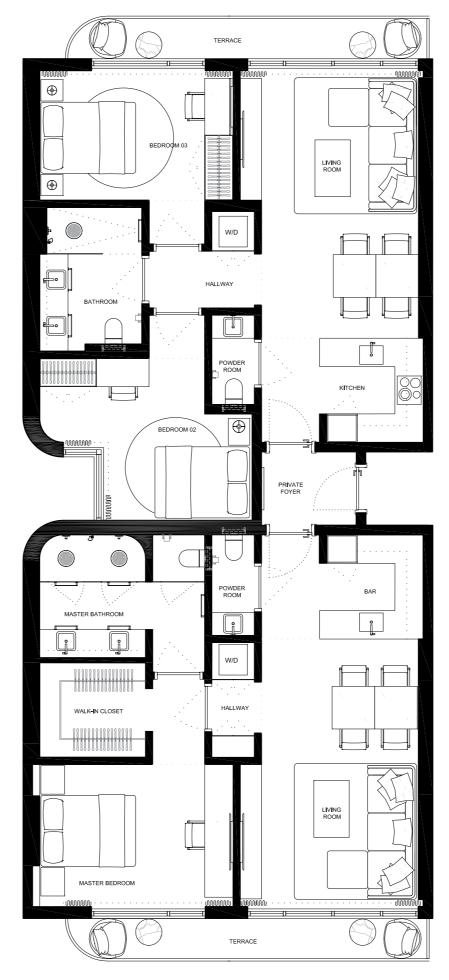

3 BED+2 BATH+ 2 1/2BATH

INTERIOR 1233sQFT/114,6M2 EXTERIOR 127sQFT/11,8M2 TOTAL 136OsQFT/126,4M2