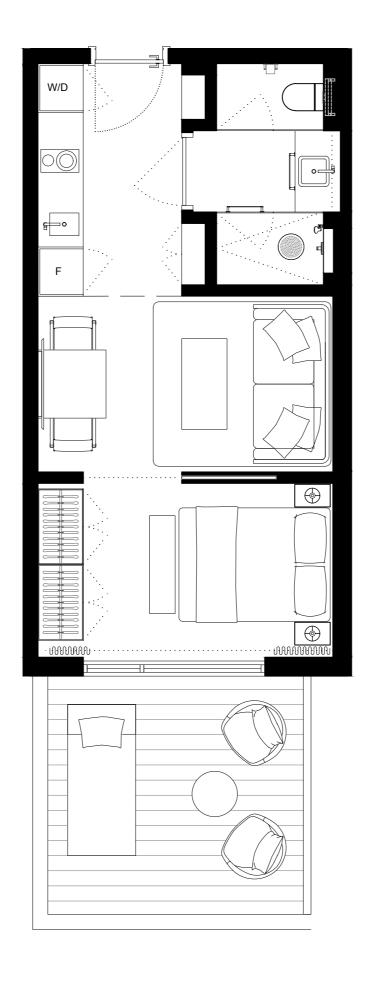

### UNIT 302 STUDIO

INTERIOR EXTERIOR

TOTAL

420sQFT/39M2

137sQFT/12,7M2

557sQFT/51,7M2

| 301 | 303 | 305 | 307 |   | 309 | 311 | 313 | 315 | 317 | 319 | 321 | 323 | 325 | 327 | 329 |     |     | 331 | 333 | 335 | 337 |
|-----|-----|-----|-----|---|-----|-----|-----|-----|-----|-----|-----|-----|-----|-----|-----|-----|-----|-----|-----|-----|-----|
| 302 | 304 | 306 | 308 | 3 | 10  | 3.  | 12  |     |     | 31  | 8   | 32  | 20  | 322 | 324 | 326 | 328 | 330 | 332 | 334 | 336 |