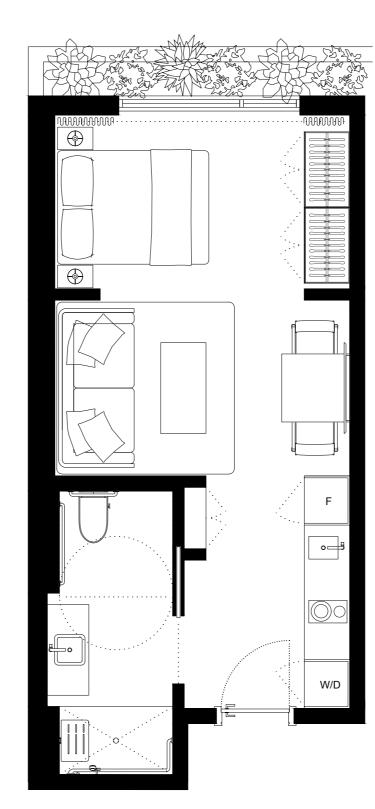

### UNIT 302 STUDIO

INTERIOR EXTERIOR

TOTAL

420sQFT/39M2

137sQFT/12,7M2

557sQFT/51,7M2

| 301 | 303 | 305 | 307 |   | 309 | 311 | 313 | 315 | 317 | 319 | 321 | 323 | 325 | 327 | 329 |     |     | 331 | 333 | 335 | 337 |
|-----|-----|-----|-----|---|-----|-----|-----|-----|-----|-----|-----|-----|-----|-----|-----|-----|-----|-----|-----|-----|-----|
| 302 | 304 | 306 | 308 | 3 | 10  | 3.  | 12  |     |     | 31  | 8   | 32  | 20  | 322 | 324 | 326 | 328 | 330 | 332 | 334 | 336 |