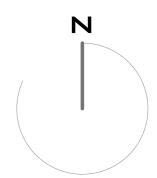

### UNIT 302 STUDIO

INTERIOR EXTERIOR

TOTAL

420sQFT/39M2

137sQFT/12,7M2

557sQFT/51,7M2

| 301 | 303 | 305 | 307 |   | 309 | 311 | 313 | 315 | 317 | 319 | 321 | 323 | 325 | 327 | 329 |     |     | 331 | 333 | 335 | 337 |
|-----|-----|-----|-----|---|-----|-----|-----|-----|-----|-----|-----|-----|-----|-----|-----|-----|-----|-----|-----|-----|-----|
| 302 | 304 | 306 | 308 | 3 | 10  | 3.  | 12  |     |     | 31  | 8   | 32  | 20  | 322 | 324 | 326 | 328 | 330 | 332 | 334 | 336 |