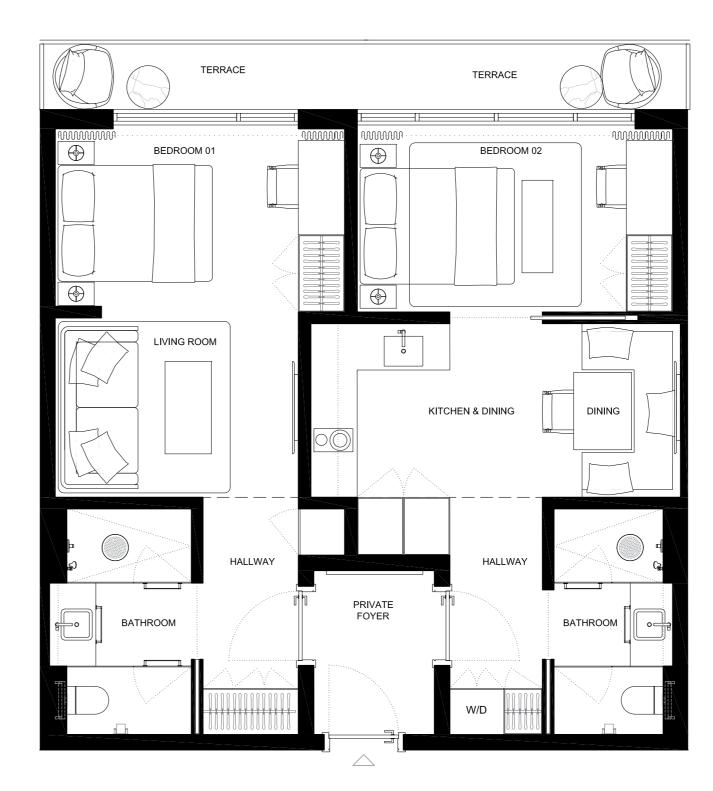

#### UNIT 310 2 BED + 2 BATH

INTERIOR 774sQFT/71,9M2

EXTERIOR 503sQFT/46,7M2

TOTAL 1277sQFT/118,6M2

| 301 | 303 | 305 | 307 |   | 309 | 311 | 313 | 315 | 317 | 319 | 321 | 323 | 325 | 327 | 329 |     |     | 331 | 333 | 335 | 337 |
|-----|-----|-----|-----|---|-----|-----|-----|-----|-----|-----|-----|-----|-----|-----|-----|-----|-----|-----|-----|-----|-----|
| 302 | 304 | 306 | 308 | 3 | 10  | 3.  | 12  |     |     | 31  | 8   | 32  | 20  | 322 | 324 | 326 | 328 | 330 | 332 | 334 | 336 |