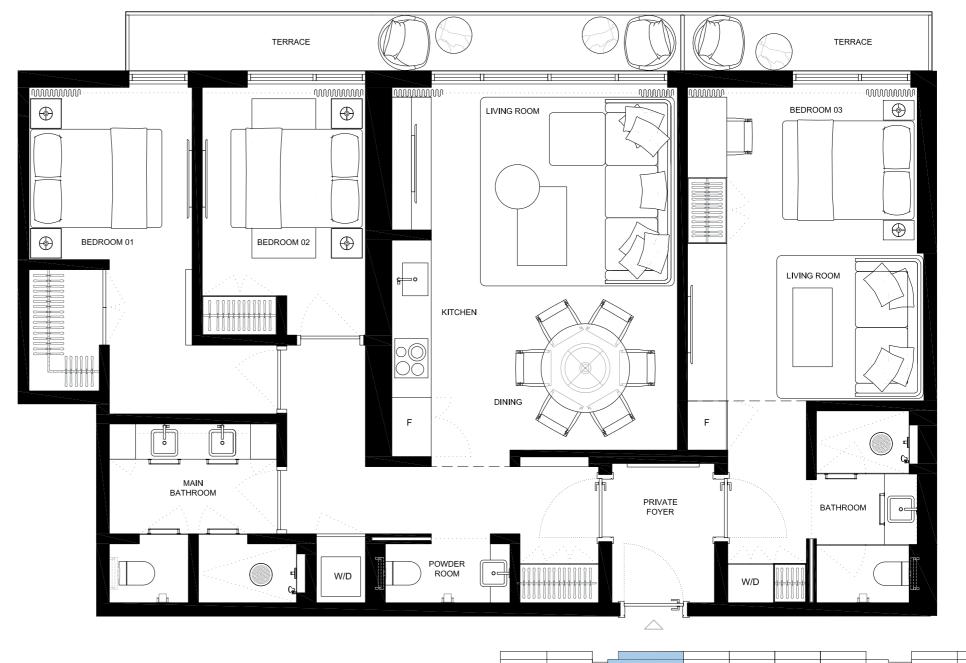

INTERIOR 1676sQFT/155,7M2
EXTERIOR 150sQFT/13,9M2
TOTAL 1826sQFT/169,6M2

3 BED+2 BATH+ 2 1/2BATH

INTERIOR 1233sQFT/114,6M2 EXTERIOR 127sQFT/11,8M2 TOTAL 136OsQFT/126,4M2