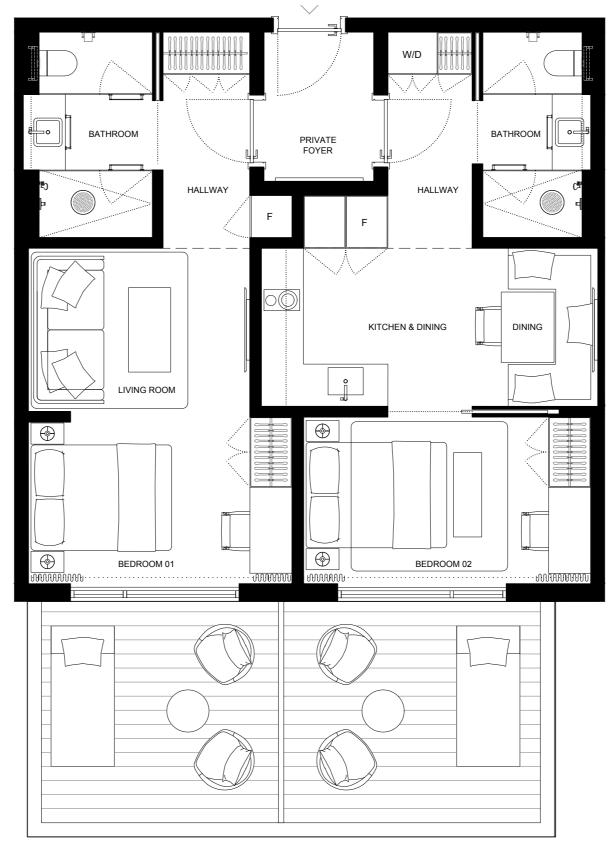

3 BED+2 BATH+ 2 1/2BATH

INTERIOR 1233sQFT/114,6M2 EXTERIOR 127sQFT/11,8M2 TOTAL 136OsQFT/126,4M2