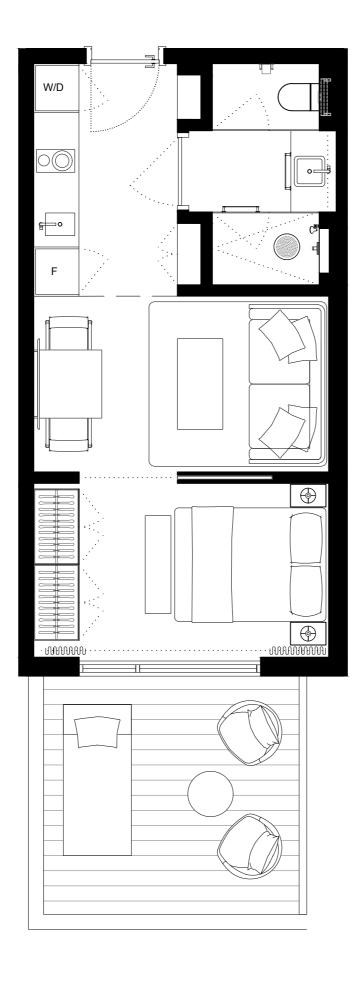

#### UNIT 310 2 BED + 2 BATH

INTERIOR 774sQFT/71,9M2

EXTERIOR 503sQFT/46,7M2

TOTAL 1277sQFT/118,6M2

| 301 | 303 | 305 | 307 |   | 309 | 311 | 313 | 315 | 317 | 319 | 321 | 323 | 325 | 327 | 329 |     |     | 331 | 333 | 335 | 337 |
|-----|-----|-----|-----|---|-----|-----|-----|-----|-----|-----|-----|-----|-----|-----|-----|-----|-----|-----|-----|-----|-----|
| 302 | 304 | 306 | 308 | 3 | 10  | 3.  | 12  |     |     | 31  | 8   | 32  | 20  | 322 | 324 | 326 | 328 | 330 | 332 | 334 | 336 |