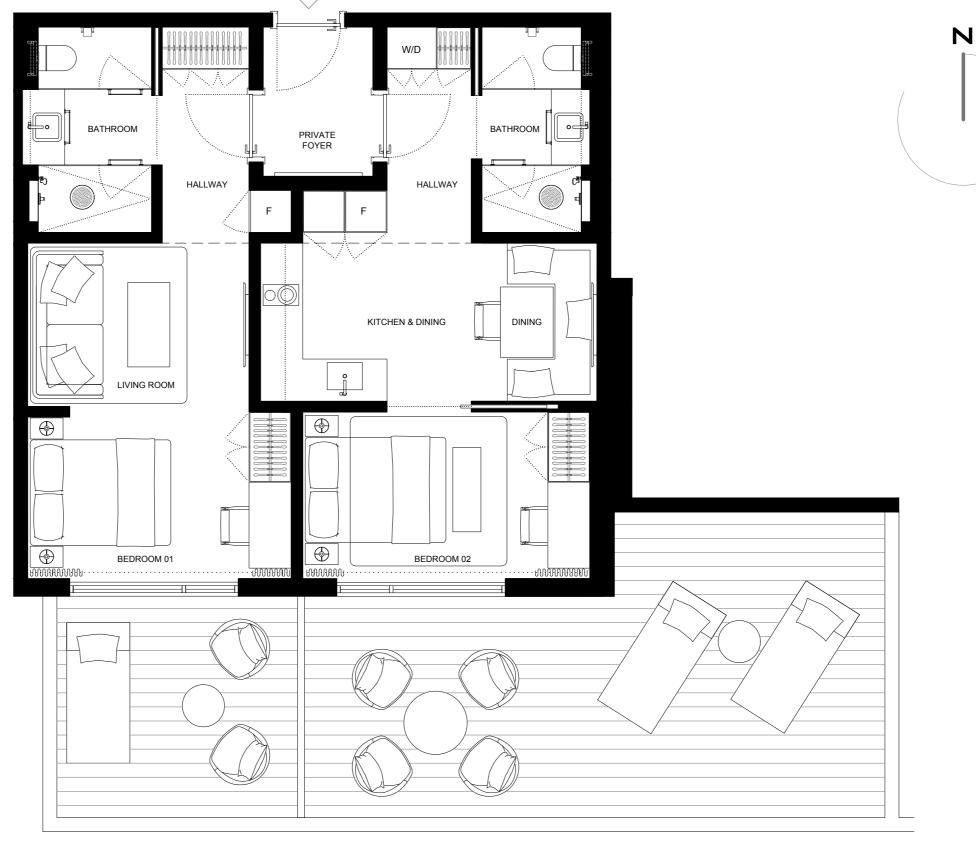

#### UNIT 310 2 BED + 2 BATH

INTERIOR 774sQFT/71,9M2

EXTERIOR 503sQFT/46,7M2

TOTAL 1277sQFT/118,6M2

| 301 | 303 | 305 | 307 |   | 309 | 311 | 313 | 315 | 317 | 319 | 321 | 323 | 325 | 327 | 329 |     |     | 331 | 333 | 335 | 337 |
|-----|-----|-----|-----|---|-----|-----|-----|-----|-----|-----|-----|-----|-----|-----|-----|-----|-----|-----|-----|-----|-----|
| 302 | 304 | 306 | 308 | 3 | 10  | 3.  | 12  |     |     | 31  | 8   | 32  | 20  | 322 | 324 | 326 | 328 | 330 | 332 | 334 | 336 |

## **UNIT 312**2 BED + 2 BATH

INTERIOR 774sQFT/71,9M2

EXTERIOR 503sQFT/46,7M2

TOTAL 1277sQFT/118,6M2

| 301 | 303 | 305 | 307 |    | 309 | 311 | 313 | 315 | 317 | 319 | 321 | 323 | 325 | 327 | 329 |     |     | 331 | 333 | 335 | 337 |
|-----|-----|-----|-----|----|-----|-----|-----|-----|-----|-----|-----|-----|-----|-----|-----|-----|-----|-----|-----|-----|-----|
| 302 | 304 | 306 | 308 | 3. | 10  | 31  | 12  |     |     | 31  | 8   | 32  | 20  | 322 | 324 | 326 | 328 | 330 | 332 | 334 | 336 |

### UNIT 318 2 BED + 2 BATH

INTERIOR 774sQFT/71,9M2

EXTERIOR 503sQFT/46,7M2

TOTAL 1277sQFT/118,6M2

| 301 | 303 | 305 | 307 |   | 309 | 311 | 313 | 315 | 317 | 319 | 321 | 323 | 325 | 327 | 329 |     |     | 331 | 333 | 335 | 337 |
|-----|-----|-----|-----|---|-----|-----|-----|-----|-----|-----|-----|-----|-----|-----|-----|-----|-----|-----|-----|-----|-----|
| 302 | 304 | 306 | 308 | 3 | 10  | 3.  | 12  |     |     | 31  | 8   | 32  | 20  | 322 | 324 | 326 | 328 | 330 | 332 | 334 | 336 |

#### UNIT 320 2 BED + 2 BATH

INTERIOR 774sQFT/71,9M2

EXTERIOR 503sQFT/46,7M2

TOTAL 1277sQFT/118,6M2

| 301 | 303 | 305 | 307 | 309 | 311 | 313 | 315 | 317 | 319 | 321 | 323 | 325 | 327 | 329 |     |     | 331 | 333 | 335 | 337 |
|-----|-----|-----|-----|-----|-----|-----|-----|-----|-----|-----|-----|-----|-----|-----|-----|-----|-----|-----|-----|-----|
| 302 | 304 | 306 | 308 | 310 | 3.  | 12  |     |     | 31  | 8   | 32  | 20  | 322 | 324 | 326 | 328 | 330 | 332 | 334 | 336 |
|     |     |     |     |     |     |     |     |     |     |     |     |     |     |     |     |     |     |     |     |     |