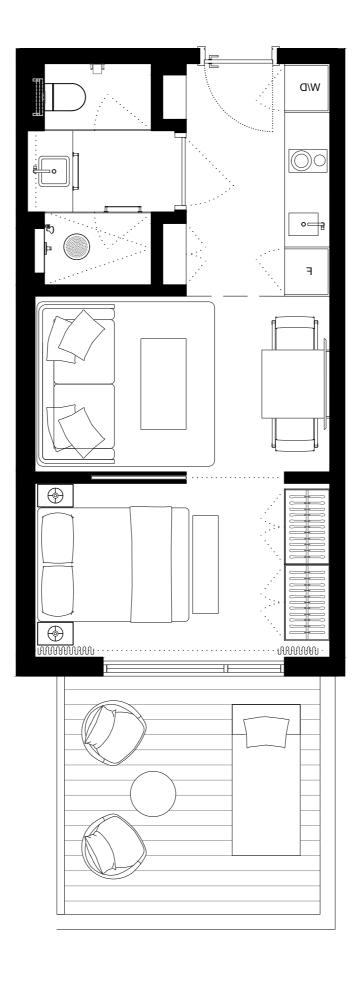

### UNIT 302 STUDIO

INTERIOR EXTERIOR

TOTAL

420sQFT/39M2

137sQFT/12,7M2

557sQFT/51,7M2

| 301 | 303 | 305 | 307 |   | 309 | 311 | 313 | 315 | 317 | 319 | 321 | 323 | 325 | 327 | 329 |     |     | 331 | 333 | 335 | 337 |
|-----|-----|-----|-----|---|-----|-----|-----|-----|-----|-----|-----|-----|-----|-----|-----|-----|-----|-----|-----|-----|-----|
| 302 | 304 | 306 | 308 | 3 | 10  | 3.  | 12  |     |     | 31  | 8   | 32  | 20  | 322 | 324 | 326 | 328 | 330 | 332 | 334 | 336 |