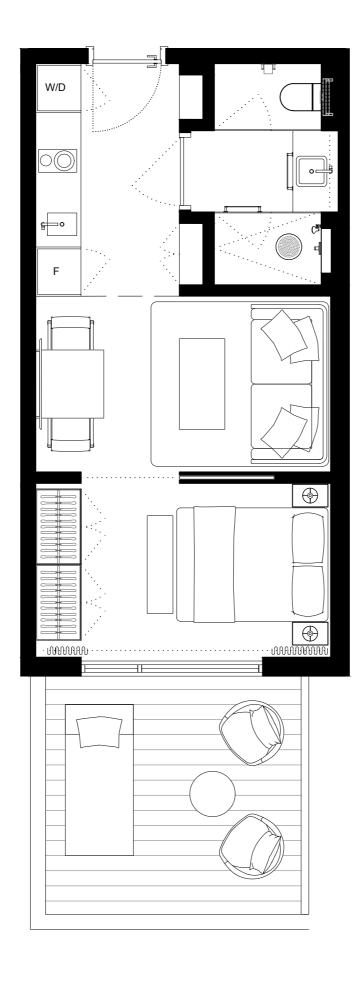

### UNIT 318 2 BED + 2 BATH

INTERIOR 774sQFT/71,9M2

EXTERIOR 503sQFT/46,7M2

TOTAL 1277sQFT/118,6M2

| 301 | 303 | 305 | 307 |   | 309 | 311 | 313 | 315 | 317 | 319 | 321 | 323 | 325 | 327 | 329 |     |     | 331 | 333 | 335 | 337 |
|-----|-----|-----|-----|---|-----|-----|-----|-----|-----|-----|-----|-----|-----|-----|-----|-----|-----|-----|-----|-----|-----|
| 302 | 304 | 306 | 308 | 3 | 10  | 3.  | 12  |     |     | 31  | 8   | 32  | 20  | 322 | 324 | 326 | 328 | 330 | 332 | 334 | 336 |