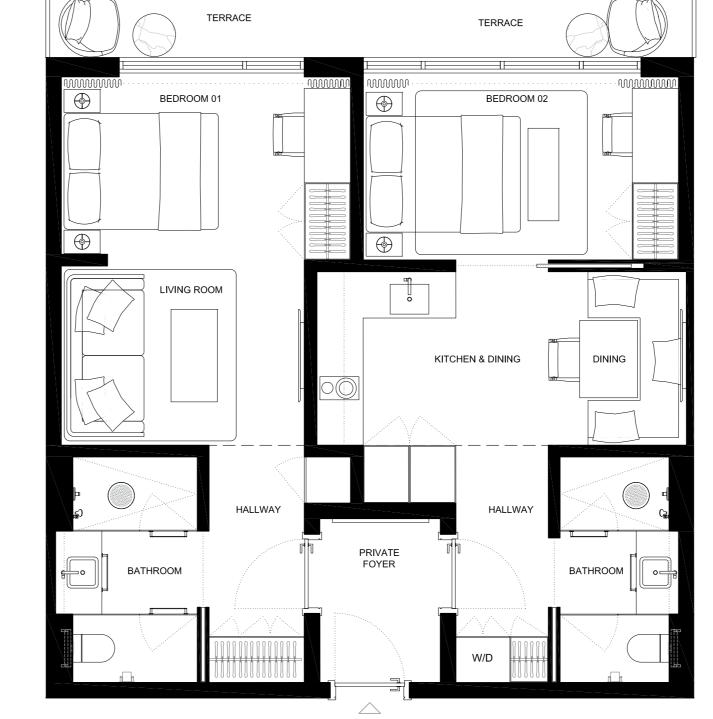

## UNIT D2

#### 2 BED + 2 BATH

INTERIOR
EXTERIOR
TOTAL

774sQFT/72M2 84sQFT/7,7M2

854sQFT/79,7M2

| 01 | 03 |    | 05 | 07 | 09 | 11 | 13 |    | 15 | 17 |
|----|----|----|----|----|----|----|----|----|----|----|
|    | 02 | 04 | 06 |    | 08 | 10 | 12 | 14 | 16 |    |