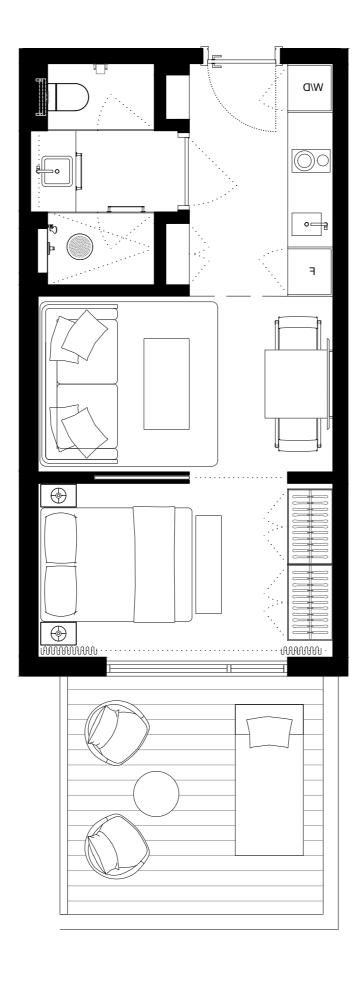

### UNIT 302 STUDIO

INTERIOR EXTERIOR

TOTAL

420sQFT/39M2

137sQFT/12,7M2

557sQFT/51,7M2

| 301 | 303 | 305 | 307 |   | 309 | 311 | 313 | 315 | 317 | 319 | 321 | 323 | 325 | 327 | 329 |     |     | 331 | 333 | 335 | 337 |
|-----|-----|-----|-----|---|-----|-----|-----|-----|-----|-----|-----|-----|-----|-----|-----|-----|-----|-----|-----|-----|-----|
| 302 | 304 | 306 | 308 | 3 | 10  | 3.  | 12  |     |     | 31  | 8   | 32  | 20  | 322 | 324 | 326 | 328 | 330 | 332 | 334 | 336 |