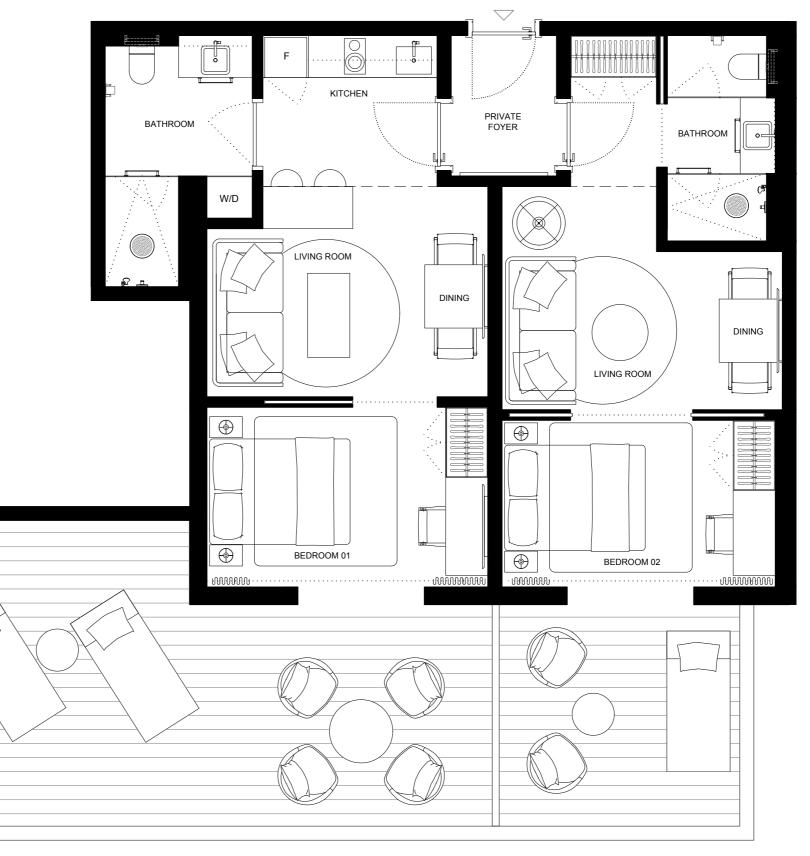

#### 2 BED + 2 BATH

INTERIOR
EXTERIOR
TOTAL

774sQFT/72M2 84sQFT/7,7M2

854sQFT/79,7M2

| 01 | 03 |    | 05 | 07 | 09 | 11 | 13 |    | 15 | 17 |
|----|----|----|----|----|----|----|----|----|----|----|
|    | 02 | 04 | 06 |    | 08 | 10 | 12 | 14 | 16 |    |