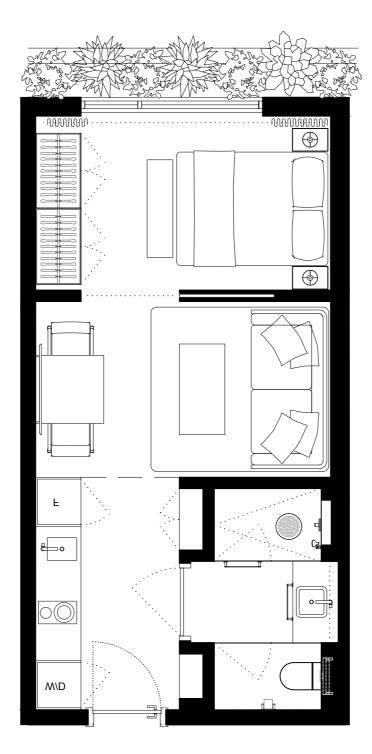

#### UNIT 310 2 BED + 2 BATH

INTERIOR 774sQFT/71,9M2

EXTERIOR 503sQFT/46,7M2

TOTAL 1277sQFT/118,6M2

| 301 | 303 | 305 | 307 |   | 309 | 311 | 313 | 315 | 317 | 319 | 321 | 323 | 325 | 327 | 329 |     |     | 331 | 333 | 335 | 337 |
|-----|-----|-----|-----|---|-----|-----|-----|-----|-----|-----|-----|-----|-----|-----|-----|-----|-----|-----|-----|-----|-----|
| 302 | 304 | 306 | 308 | 3 | 10  | 3.  | 12  |     |     | 31  | 8   | 32  | 20  | 322 | 324 | 326 | 328 | 330 | 332 | 334 | 336 |

## **UNIT 312**2 BED + 2 BATH

INTERIOR 774sQFT/71,9M2

EXTERIOR 503sQFT/46,7M2

TOTAL 1277sQFT/118,6M2

| 301 | 303 | 305 | 307 |    | 309 | 311 | 313 | 315 | 317 | 319 | 321 | 323 | 325 | 327 | 329 |     |     | 331 | 333 | 335 | 337 |
|-----|-----|-----|-----|----|-----|-----|-----|-----|-----|-----|-----|-----|-----|-----|-----|-----|-----|-----|-----|-----|-----|
| 302 | 304 | 306 | 308 | 3. | 10  | 31  | 12  |     |     | 31  | 8   | 32  | 20  | 322 | 324 | 326 | 328 | 330 | 332 | 334 | 336 |

### UNIT 318 2 BED + 2 BATH

INTERIOR 774sQFT/71,9M2

EXTERIOR 503sQFT/46,7M2

TOTAL 1277sQFT/118,6M2

| 301 | 303 | 305 | 307 |   | 309 | 311 | 313 | 315 | 317 | 319 | 321 | 323 | 325 | 327 | 329 |     |     | 331 | 333 | 335 | 337 |
|-----|-----|-----|-----|---|-----|-----|-----|-----|-----|-----|-----|-----|-----|-----|-----|-----|-----|-----|-----|-----|-----|
| 302 | 304 | 306 | 308 | 3 | 10  | 3.  | 12  |     |     | 31  | 8   | 32  | 20  | 322 | 324 | 326 | 328 | 330 | 332 | 334 | 336 |

#### UNIT 320 2 BED + 2 BATH

INTERIOR 774sQFT/71,9M2

EXTERIOR 503sQFT/46,7M2

TOTAL 1277sQFT/118,6M2

| 301 | 303 | 305 | 307 | 309 | 311 | 313 | 315 | 317 | 319 | 321 | 323 | 325 | 327 | 329 |     |     | 331 | 333 | 335 | 337 |
|-----|-----|-----|-----|-----|-----|-----|-----|-----|-----|-----|-----|-----|-----|-----|-----|-----|-----|-----|-----|-----|
| 302 | 304 | 306 | 308 | 310 | 3.  | 12  |     |     | 31  | 8   | 32  | 20  | 322 | 324 | 326 | 328 | 330 | 332 | 334 | 336 |
|     |     |     |     |     |     |     |     |     |     |     |     |     |     |     |     |     |     |     |     |     |