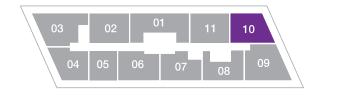

#### Line 10 2 Bedrooms / 2 Baths

Floors: 8-25

| Total:                    | 1,414 Sq Ft | 132 Sq M |
|---------------------------|-------------|----------|
| Outdoor Living            | 308 Sq Ft   | 29 Sq M  |
| <b>Residence</b> Interior | 1,106 Sq Ft | 103 Sq M |