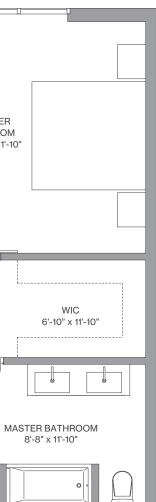

#### B1 & B11 / Line 11, Line 02 **2 Bedrooms / 2 Baths + Den**

Floors: 2-26

| <b>Total</b> :     | 1,249 - 1,276 Sq Ft | 115 - 119 Sq M |
|--------------------|---------------------|----------------|
| Outdoor Living     | 156 -158 Sq Ft      | 14 -15 Sq M    |
| Residence Interior | 1,093 - 1,118 Sq Ft | 101-104 Sq M   |