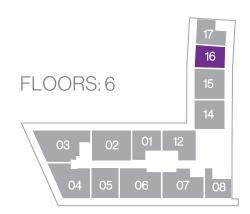

## Line 14, 15, 16

Floor: 6

| Total:             | 1,619 Sq Ft | 151 Sq M |
|--------------------|-------------|----------|
| Outdoor Living     | 330 Sq Ft   | 31 Sq M  |
| Residence Interior | 1,289 Sq Ft | 120 Sq M |