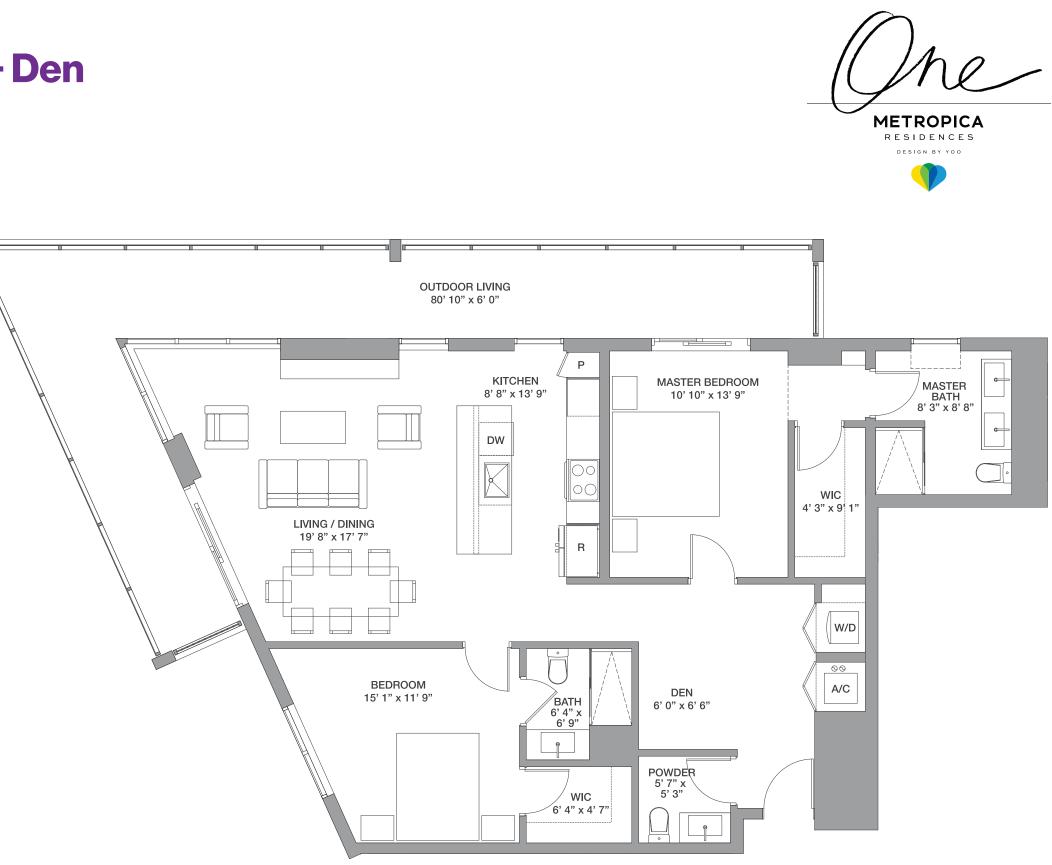

#### Line 14,15 **1 Bedroom / 1.5 Baths + Den**

Floors: 6

| Total:             | 983 Sq Ft | 91 Sq M |
|--------------------|-----------|---------|
| Outdoor Living     | 164 Sq Ft | 15 Sq M |
| Residence Interior | 819 Sq Ft | 76 Sq M |