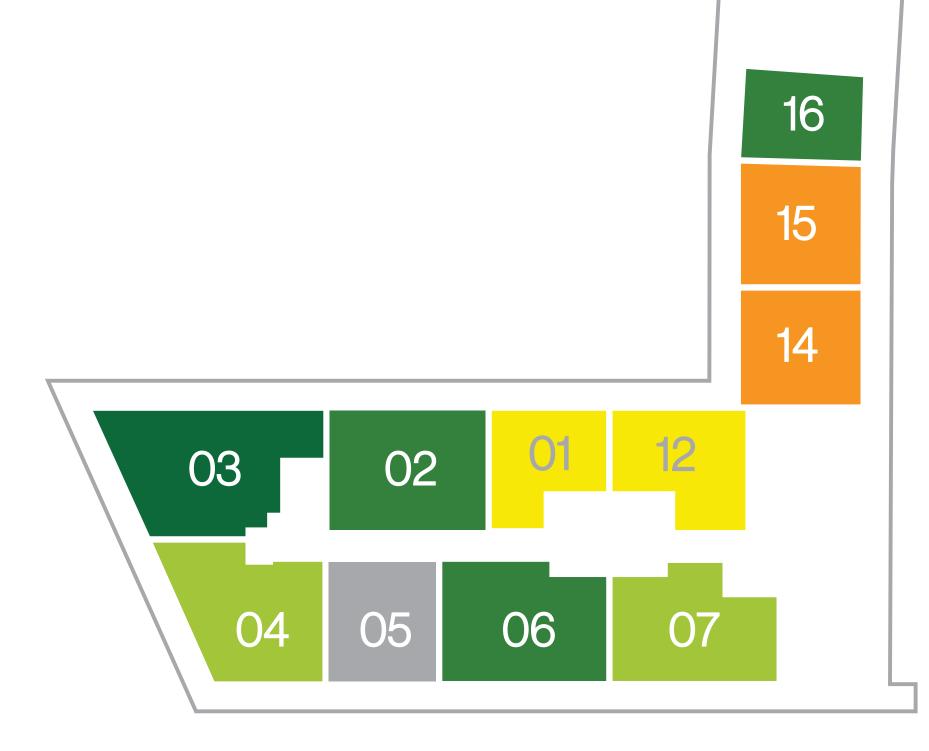

#### Key Plan Floors 2-5

1 Bedroom / 1 Bath 1 Bedroom / 1.5 Bath

2 Bedrooms / 2 Baths

2 Bedrooms / 1.5 Bath + Den

2 Bedrooms / 2 Baths + Den

2 Bedrooms / 2.5 Bath + Den