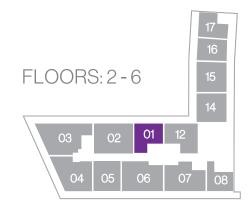

### Line 01 **1 Bedroom / 1 Bath**

Floors: 2-6

| Total:                    | 883 Sq Ft | 82 Sq M |
|---------------------------|-----------|---------|
| Outdoor Living            | 158 Sq Ft | 15 Sq M |
| <b>Residence</b> Interior | 725 Sq Ft | 67 Sq M |