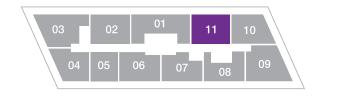

#### B1 & B11 / Line 11, Line 02 **2 Bedrooms / 2 Baths + Den**

Floors: 2-26

| <b>Total</b> :     | 1,249 - 1,276 Sq Ft | 115 - 119 Sq M |
|--------------------|---------------------|----------------|
| Outdoor Living     | 156 -158 Sq Ft      | 14 -15 Sq M    |
| Residence Interior | 1,093 - 1,118 Sq Ft | 101-104 Sq M   |