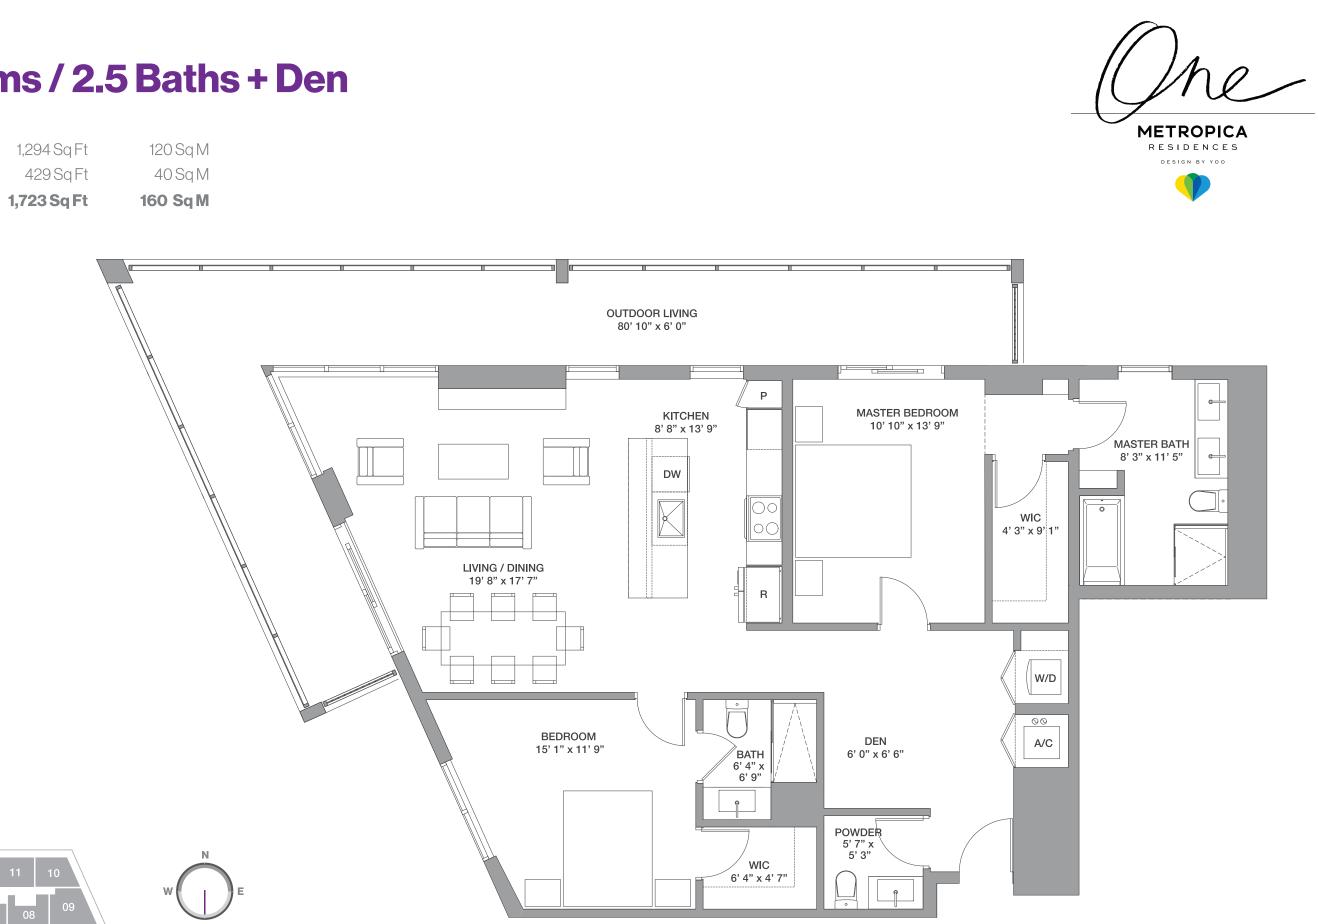

FLOORS: 2&3

Floor: 5

| Total:                    | 1,723 Sq Ft | 160 Sq M |
|---------------------------|-------------|----------|
| Outdoor Living            | 429 Sq Ft   | 40 Sq M  |
| <b>Residence</b> Interior | 1,294 Sq Ft | 120 Sq M |

FLOORS: 2&3

Floors: 2&3

| Total:             | <b>1,723 Sq Ft</b> | 160 Sq M |
|--------------------|--------------------|----------|
| Outdoor Living     | 429 Sq Ft          | 40 Sq M  |
| Residence Interior | 1,294 Sq Ft        | 120 Sq M |