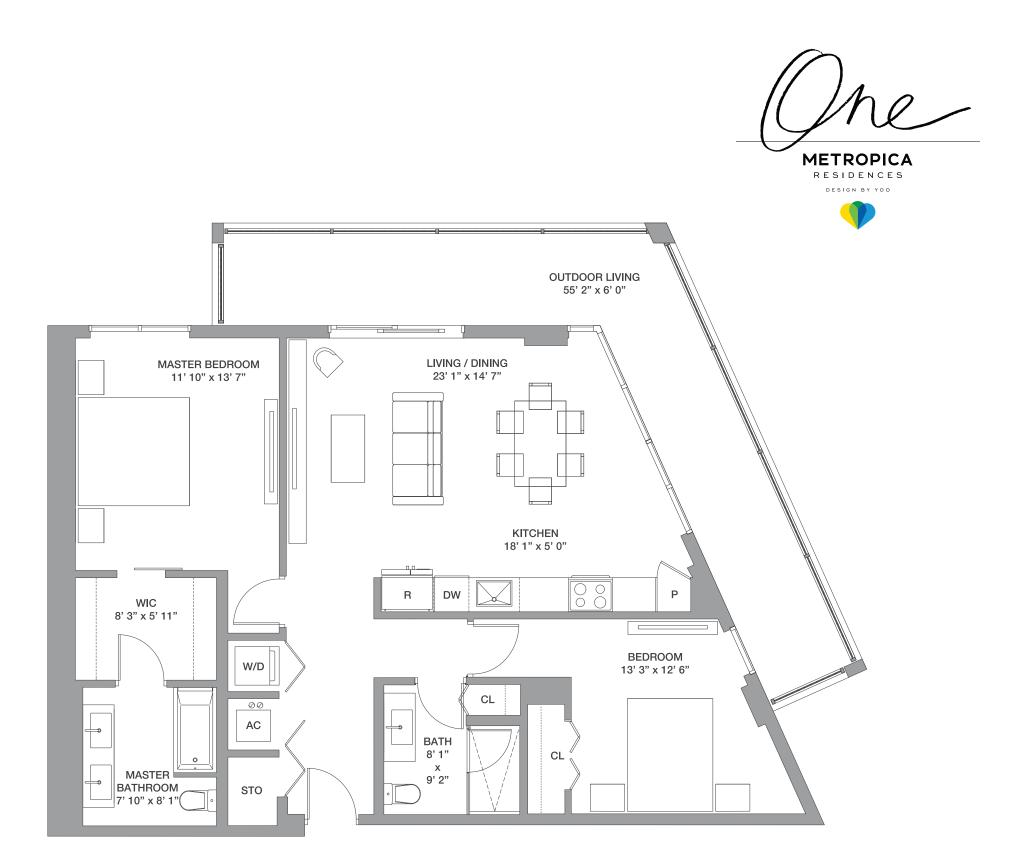

### Line 08 1 Bedroom / 1 Bath

Floors: 2 - 5

| <b>Residence</b> Interior | 608 Sq Ft | 56 Sq M |
|---------------------------|-----------|---------|
| Outdoor Living            | 158 Sq Ft | 15 Sq M |
| Total:                    | 766 Sq Ft | 71 Sq M |

# Line 08 1 Bedroom / 1 Bath + Den

Floor: 8

| Total:             | 1,188 Sq Ft | 111 Sq M |
|--------------------|-------------|----------|
| Outdoor Living     | 235 Sq Ft   | 22 Sq M  |
| Residence Interior | 953 Sq Ft   | 89 Sq M  |