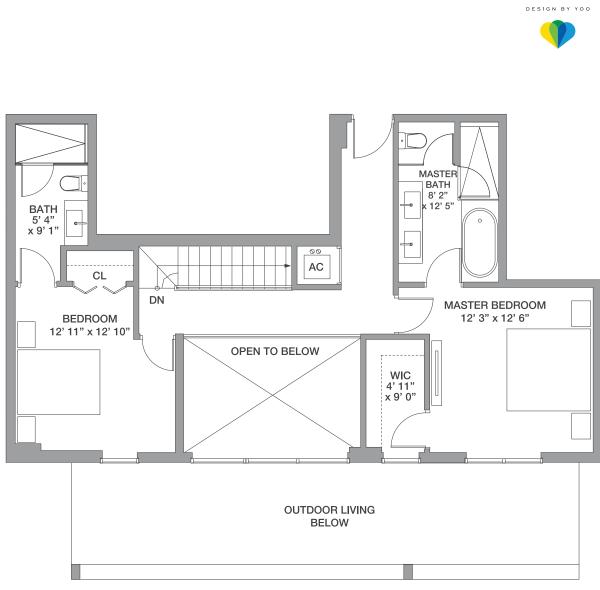

### Line 08 1 Bedroom / 1 Bath

Floors: 2 - 5

| <b>Residence</b> Interior | 608 Sq Ft | 56 Sq M |
|---------------------------|-----------|---------|
| Outdoor Living            | 158 Sq Ft | 15 Sq M |
| Total:                    | 766 Sq Ft | 71 Sq M |

# Line 08 1 Bedroom / 1 Bath + Den

Floor: 8

| Total:             | 1,188 Sq Ft | 111 Sq M |
|--------------------|-------------|----------|
| Outdoor Living     | 235 Sq Ft   | 22 Sq M  |
| Residence Interior | 953 Sq Ft   | 89 Sq M  |