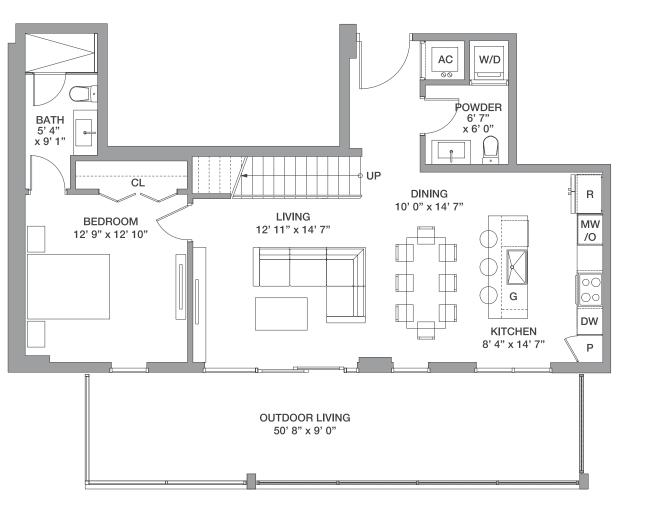

### Line 08 1 Bedroom / 1 Bath

Floors: 2 - 5

| <b>Residence</b> Interior | 608 Sq Ft | 56 Sq M |
|---------------------------|-----------|---------|
| Outdoor Living            | 158 Sq Ft | 15 Sq M |
| Total:                    | 766 Sq Ft | 71 Sq M |

# Line 08 1 Bedroom / 1 Bath + Den

Floor: 8

| Total:             | 1,188 Sq Ft | 111 Sq M |
|--------------------|-------------|----------|
| Outdoor Living     | 235 Sq Ft   | 22 Sq M  |
| Residence Interior | 953 Sq Ft   | 89 Sq M  |