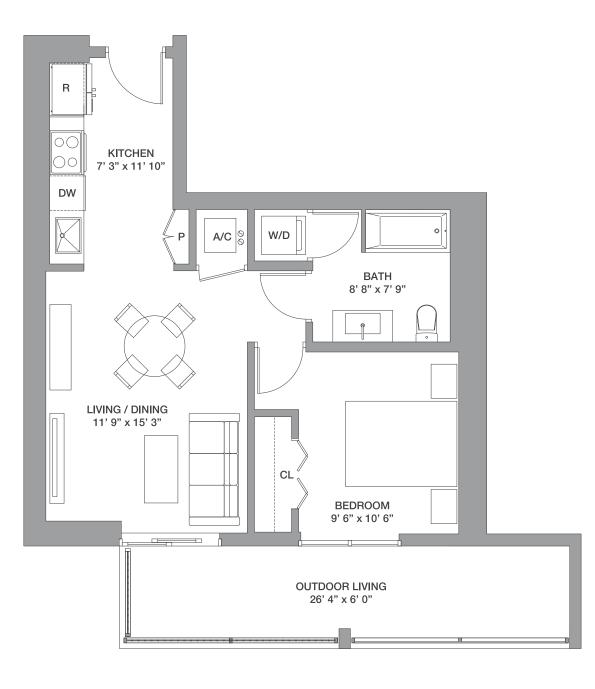

### Line 12 1 Bedroom / 1 Bath

Floors: 2 - 6

| Residence Interior | 776 Sq Ft        | 72 Sq M |
|--------------------|------------------|---------|
| Outdoor Living     | 117 Sq Ft        | 11 Sq M |
| Total:             | <b>893 Sq Ft</b> | 83 Sq M |