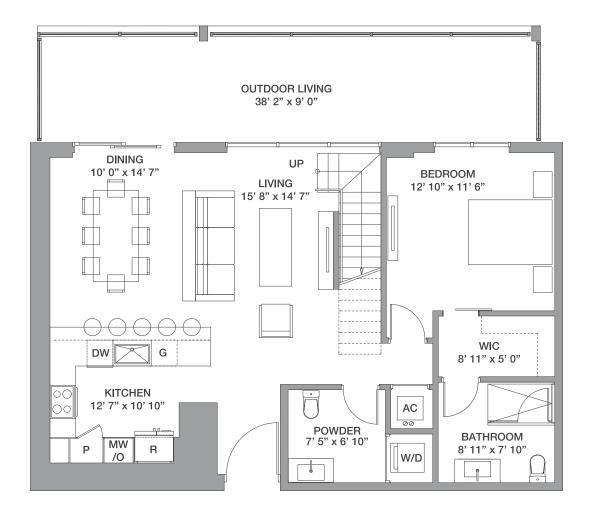

#### Line 10 2 Bedrooms / 2 Baths

Floors: 8-25

| Total:                    | 1,414 Sq Ft | 132 Sq M |
|---------------------------|-------------|----------|
| Outdoor Living            | 308 Sq Ft   | 29 Sq M  |
| <b>Residence</b> Interior | 1,106 Sq Ft | 103 Sq M |

FLOORS: 8 - 25