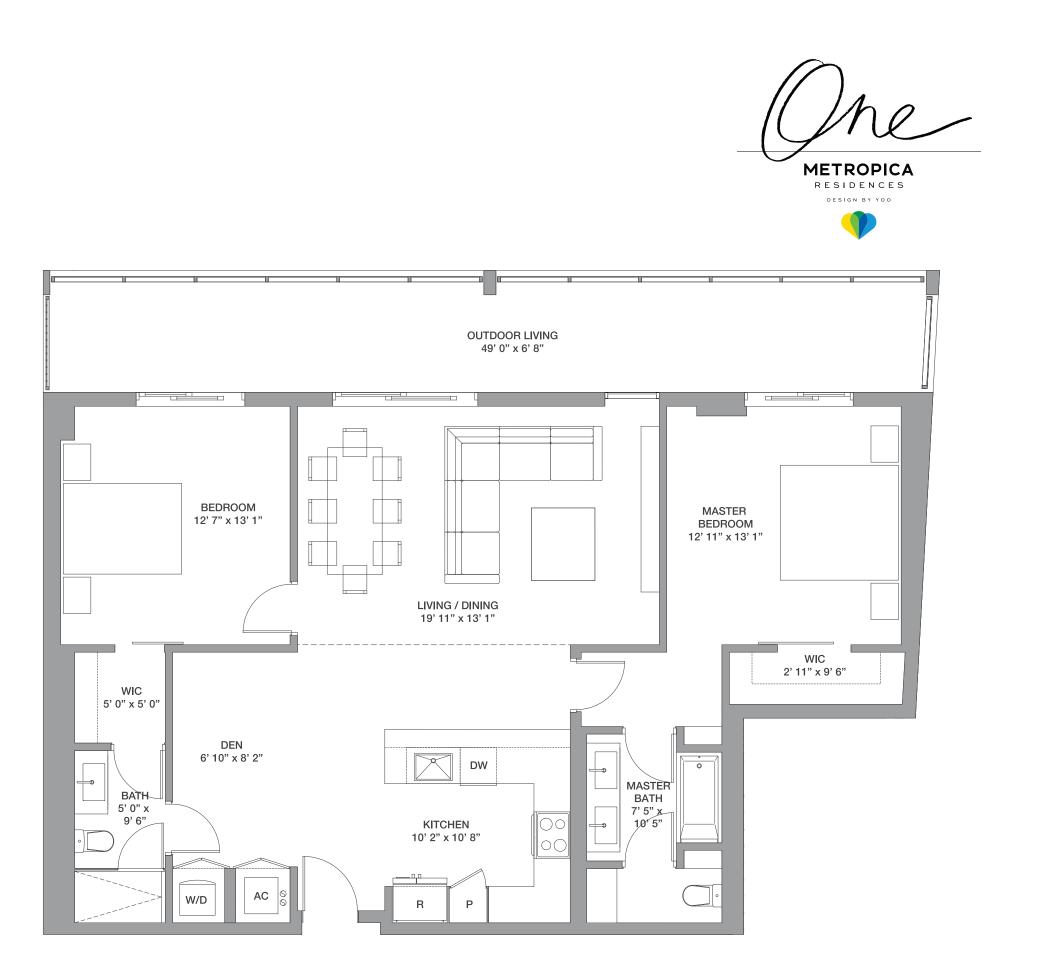

## Line 14, 15, 16

Floor: 6

| Total:             | 1,619 Sq Ft | 151 Sq M |
|--------------------|-------------|----------|
| Outdoor Living     | 330 Sq Ft   | 31 Sq M  |
| Residence Interior | 1,289 Sq Ft | 120 Sq M |