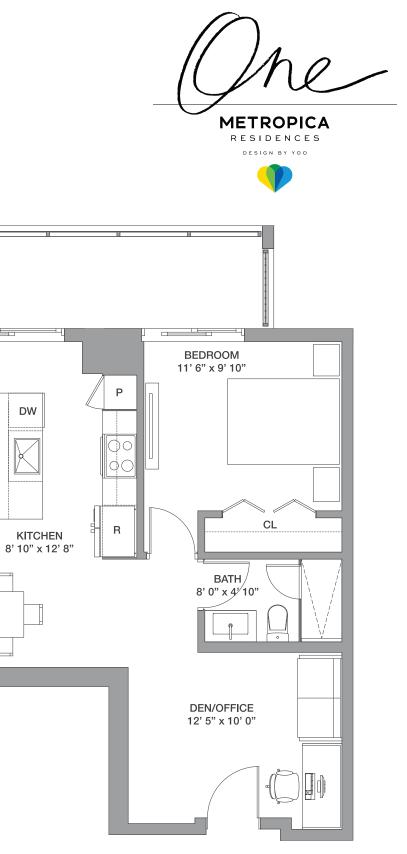

#### Line 14,15 **1 Bedroom / 1.5 Baths + Den**

Floors: 6

| Total:             | 983 Sq Ft | 91 Sq M |
|--------------------|-----------|---------|
| Outdoor Living     | 164 Sq Ft | 15 Sq M |
| Residence Interior | 819 Sq Ft | 76 Sq M |