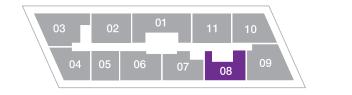

### Line 08 1 Bedroom / 1 Bath

Floors: 2 - 5

| <b>Residence</b> Interior | 608 Sq Ft | 56 Sq M |
|---------------------------|-----------|---------|
| Outdoor Living            | 158 Sq Ft | 15 Sq M |
| Total:                    | 766 Sq Ft | 71 Sq M |

# Line 08 1 Bedroom / 1 Bath + Den

Floor: 8

| Total:             | 1,188 Sq Ft | 111 Sq M |
|--------------------|-------------|----------|
| Outdoor Living     | 235 Sq Ft   | 22 Sq M  |
| Residence Interior | 953 Sq Ft   | 89 Sq M  |