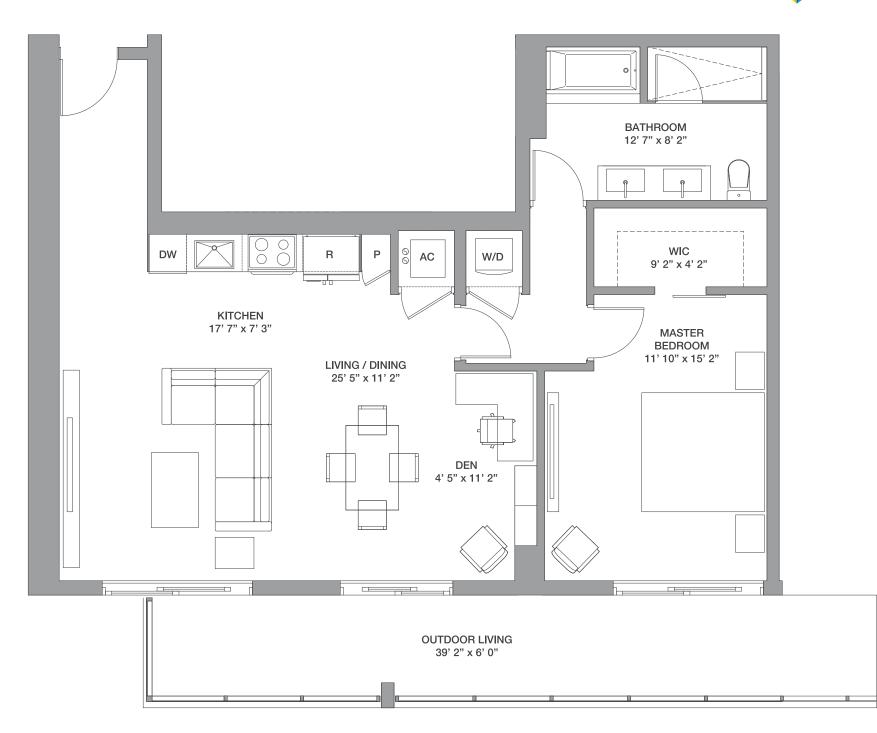

#### A1 & A8 / Line 05 1 Bedroom / 1.5 Baths + Den

Floors: 2-26

| Total:             | 937 - 938 Sq Ft | 87 - 88 Sq M |
|--------------------|-----------------|--------------|
| Outdoor Living     | 158 Sq Ft       | 15 Sq M      |
| Residence Interior | 779 - 780 Sq Ft | 72-73 Sq M   |