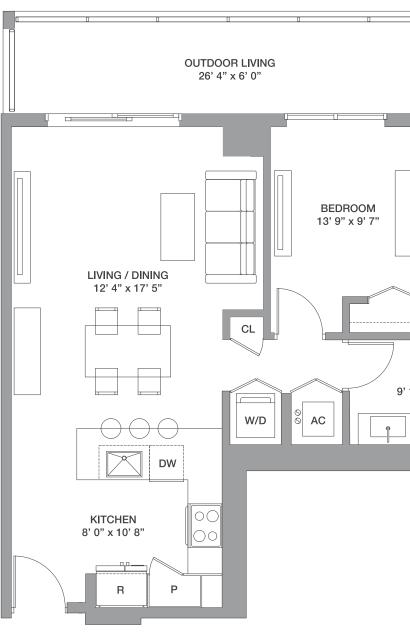

#### Line 14,15 **1 Bedroom / 1.5 Baths + Den**

Floors: 6

| Total:             | 983 Sq Ft | 91 Sq M |
|--------------------|-----------|---------|
| Outdoor Living     | 164 Sq Ft | 15 Sq M |
| Residence Interior | 819 Sq Ft | 76 Sq M |







METROPICA RESIDENCES DESIGN BY YOO



### Line 01 **1 Bedroom / 1 Bath**

Floors: 2-6

| Total:                    | 883 Sq Ft | 82 Sq M |
|---------------------------|-----------|---------|
| Outdoor Living            | 158 Sq Ft | 15 Sq M |
| <b>Residence</b> Interior | 725 Sq Ft | 67 Sq M |







METROPICA RESIDENCES DESIGN BY YOO





### Line 12 1 Bedroom / 1 Bath

Floors: 2 - 6

| Residence Interior | 776 Sq Ft        | 72 Sq M |
|--------------------|------------------|---------|
| Outdoor Living     | 117 Sq Ft        | 11 Sq M |
| Total:             | <b>893 Sq Ft</b> | 83 Sq M |







### Line 08 1 Bedroom / 1 Bath

Floors: 2 - 5

| <b>Residence</b> Interior | 608 Sq Ft | 56 Sq M |
|---------------------------|-----------|---------|
| Outdoor Living            | 158 Sq Ft | 15 Sq M |
| Total:                    | 766 Sq Ft | 71 Sq M |











# Line 08 1 Bedroom / 1 Bath + Den

Floor: 8

| Total:             | 1,188 Sq Ft | 111 Sq M |
|--------------------|-------------|----------|
| Outdoor Living     | 235 Sq Ft   | 22 Sq M  |
| Residence Interior | 953 Sq Ft   |