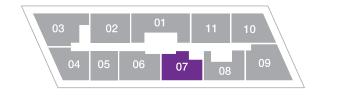

#### Line 07 3 Bedrooms / 2.5 Baths

Floor: 6

Residence Interior1,629 Sq FtOutdoor Living316 Sq FtTotal:1,935 Sq Ft

151 Sq M 29 Sq M

#### Key Plan Floor 6

1 Bedroom / 1 Bath

1 Bedroom / 1.5 Bath + Den

2 Bedrooms / 2 Baths

2 Bedrooms / 2.5 Bath + Den

METROPICA RESIDENCES DESIGN BY YOO

#### Key Plan Floor 6

1 Bedroom / 1 Bath

1 Bedroom / 1.5 Bath + Den

2 Bedrooms / 2 Baths

2 Bedrooms / 2.5 Bath + Den

2 Bedrooms / 2 Baths + Den

METROPICA RESIDENCES DESIGN BY YOO