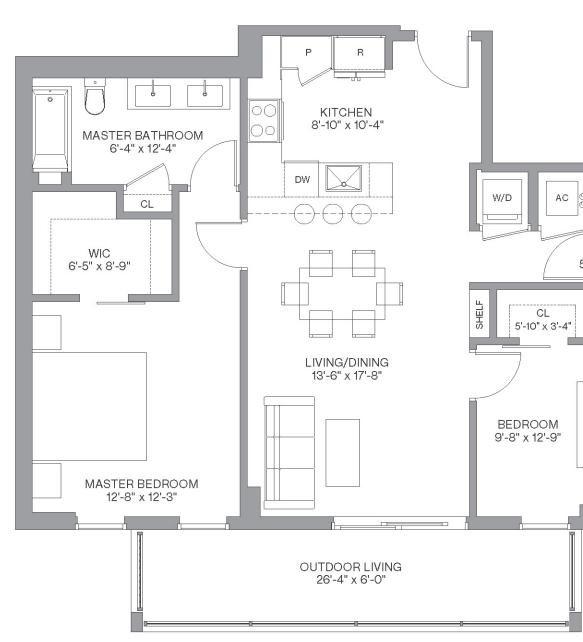

## B5 & B17 / Line 07

#### 2 Bedrooms / 2 Baths

Floors: 2-26

| Total :            | 1,191 Sq Ft | 111 Sq M |
|--------------------|-------------|----------|
| Outdoor Living     | 158 Sq Ft   | 15 Sq M  |
| Residence Interior | 1,033 Sq Ft | 96 Sq M  |