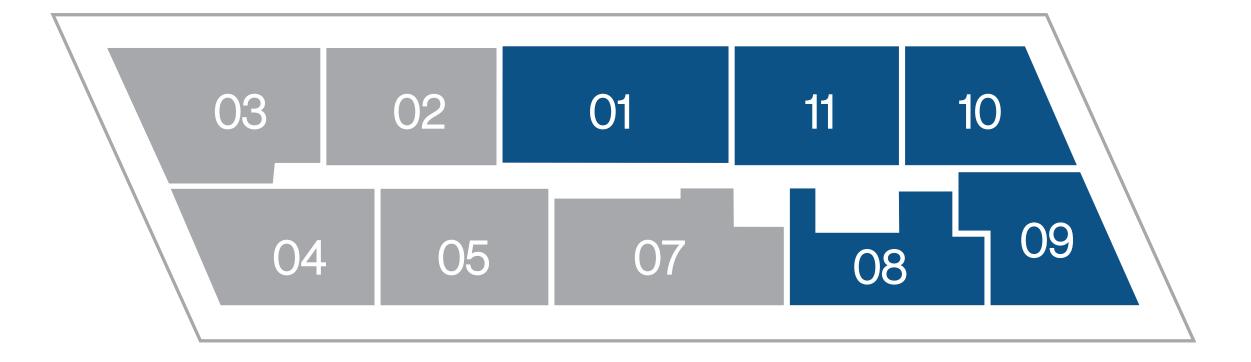

|-------------|----------|
| Outdoor Living            | 165 Sq Ft   | 15 Sq M  |
| <b>Residence</b> Interior | 1,007 Sq Ft | 94 Sq M  |





#### UPPER LEVEL





CL

## Line 14, 15, 16



Floor: 6

| Total:             | 1,619 Sq Ft | 151 Sq M |
|--------------------|-------------|----------|
| Outdoor Living     | 330 Sq Ft   | 31 Sq M  |
| Residence Interior | 1,289 Sq Ft | 120 Sq M |







#### Key Plan Floor 6



1 Bedroom / 1 Bath

1 Bedroom / 1.5 Bath + Den

2 Bedrooms / 2 Baths

2 Bedrooms / 2.5 Bath + Den

2 Bedrooms / 2 Baths + Den

METROPICA RESIDENCES DESIGN BY YOO



#### Key Plan Floors 2-5



1 Bedroom / 1 Bath 1 Bedroom / 1.5 Bath

2 Bedrooms / 2 Baths

2 Bedrooms / 1.5 Bath + Den

2 Bedrooms / 2 Baths + Den

2 Bedrooms / 2.5 Bath + Den



#### Key Plan **Floors 27-28**



METROPICA RESIDENCES

DESIGN BY YOO



#### PH 01 3 Bedrooms / 3.5 Baths

Floors: 27 - 28

| Residence Interior | 2,038 Sq Ft | 190 Sq M |
|--------------------|-------------|----------|
| Outdoor Living     | 462 Sq Ft   | 43 Sq M  |
| Total:             | 2,500 Sq Ft | 233 Sq M |



OUTDOOR LIVING BELOW WIC 0" x 12' 2" MASTER BEDROOM 12' 6" x 16' 0" CL MASTER BATHROOM 10' 3" x 9' 0" MASTER BATHROOM

FLOORS: 27 - 28





LOWER LEVEL

#### UPPER LEVEL





#### PH 08 3 Bedrooms / 3.5 Baths

Floors: 27 - 28

| Total:             | 2,070 Sq Ft | 193 Sq M |
|--------------------|-------------|----------|
| Outdoor Living     | 349 Sq Ft   | 33 Sq M  |
| Residence Interior | 1,721 Sq Ft | 160 Sq M |





LOWERLEVEL

FLOORS: 27 - 28









#### PH 09 **3 Bedrooms / 3.5 Baths**

Floors: 27 -