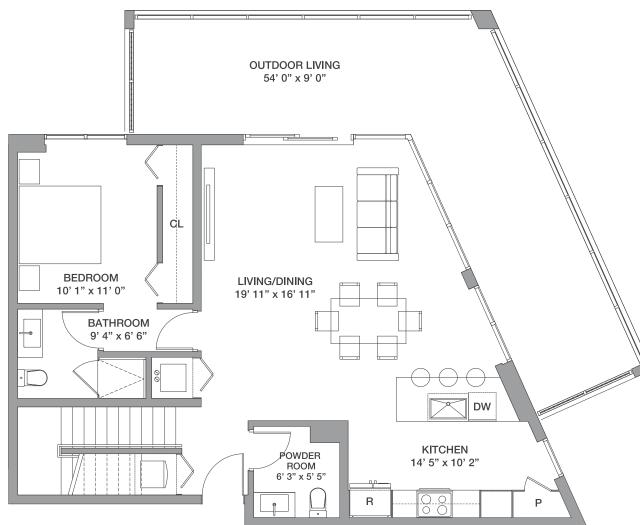

Sq Ft | 193 Sq M |
|--------------------|-------------|----------|
| Outdoor Living     | 349 Sq Ft   | 33 Sq M  |
| Residence Interior | 1,721 Sq Ft | 160 Sq M |





LOWERLEVEL

FLOORS: 27 - 28









#### PH 09 **3 Bedrooms / 3.5 Baths**

Floors: 27 - 28

| Total:             | <b>2,480 Sq Ft</b> | 231 Sq M |
|--------------------|--------------------|----------|
| Outdoor Living     | 725 Sq Ft          | 68 Sq M  |
| Residence Interior | 1,755 Sq Ft        | 163 Sq M |



FLOORS: 27 - 28





#### PH 10 **3 Bedrooms / 3.5 Baths**

Floors: 27 - 28

| <b>Residence</b> Interior | 1,745 Sq Ft | 162 Sq M |
|---------------------------|-------------|----------|
| Outdoor Living            | 444 Sq Ft   | 41 Sq M  |
| Total:                    | 2,189 Sq Ft | 203 Sq M |

#### LOWERLEVEL





FLOORS: 27 - 28





#### PH 11 3 Bedrooms / 3.5 Baths

Floors: 27 - 28

| Total:             | <b>2,223 Sq Ft</b> | 207 Sq M |
|--------------------|--------------------|----------|
| Outdoor Living     | 350 Sq Ft          | 33 Sq M  |
| Residence Interior | 1,873 Sq Ft        | 174 Sq M |





FLOORS: 27 - 28





LOWER LEVEL

#### UPPER LEVEL



DESIGN BY YOO