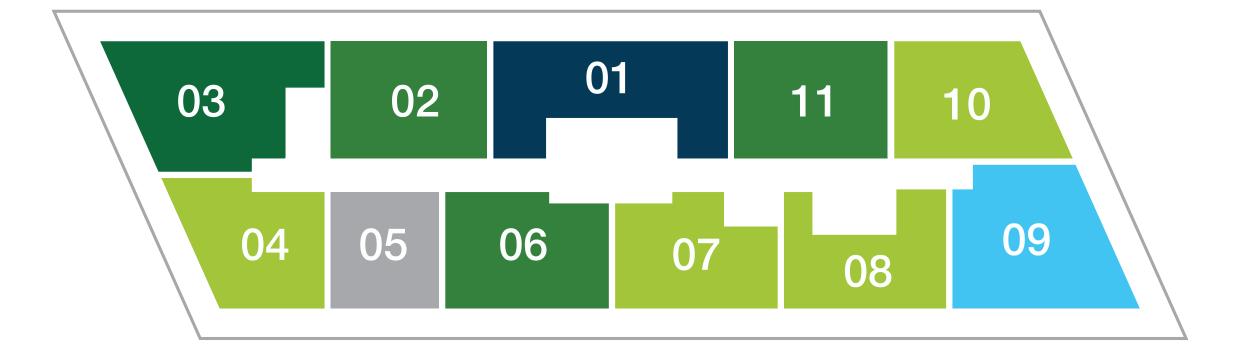

#### Key Plan **Floors 8-26**

METROPICA RESIDENCES

DESIGN BY YOO

FLOORS: 9 - 25

METROPICA RESIDENCES

DESIGN BY YOO

FLOORS: 8 - 25

FLOORS: 8 - 26