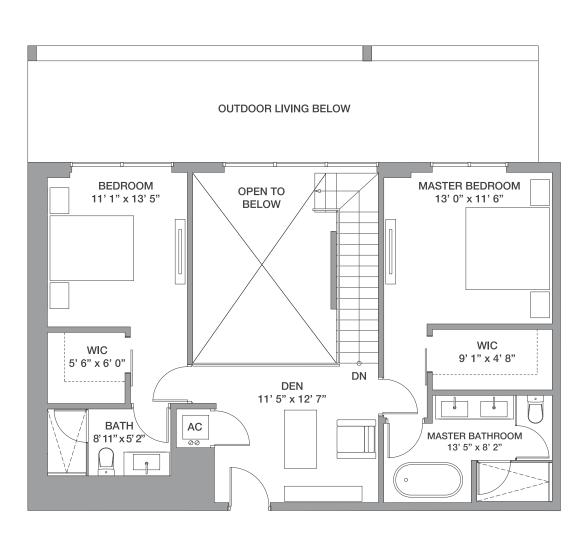

#### B1 & B11 / Line 11, Line 02 **2 Bedrooms / 2 Baths + Den**

Floors: 2-26

| <b>Total</b> :     | 1,249 - 1,276 Sq Ft | 115 - 119 Sq M |
|--------------------|---------------------|----------------|
| Outdoor Living     | 156 -158 Sq Ft      | 14 -15 Sq M    |
| Residence Interior | 1,093 - 1,118 Sq Ft | 101-104 Sq M   |