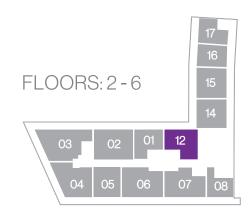

### Line 12 1 Bedroom / 1 Bath

Floors: 2 - 6

| Residence Interior | 776 Sq Ft        | 72 Sq M |
|--------------------|------------------|---------|
| Outdoor Living     | 117 Sq Ft        | 11 Sq M |
| Total:             | <b>893 Sq Ft</b> | 83 Sq M |

#### Key Plan Floors 2-5

1 Bedroom / 1 Bath 1 Bedroom / 1.5 Bath

2 Bedrooms / 2 Baths

2 Bedrooms / 1.5 Bath + Den

2 Bedrooms / 2 Baths + Den

2 Bedrooms / 2.5 Bath + Den