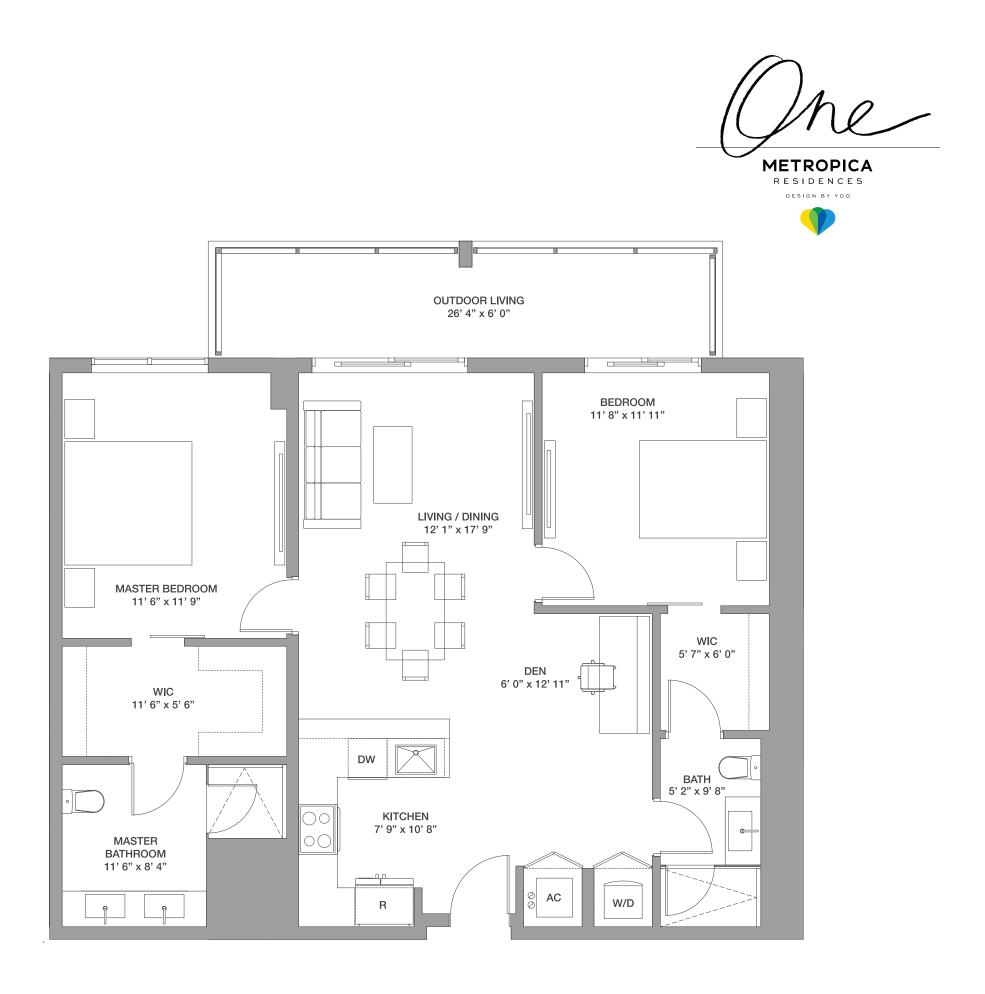

#### Line 08 2 Bedrooms / 2 Baths

Floor: 26

| Total:                    | 1,196 Sq Ft | 111 Sq M |
|---------------------------|-------------|----------|
| Outdoor Living            | 235 Sq Ft   | 22 Sq M  |
| <b>Residence</b> Interior | 961 Sq Ft   | 89 Sq M  |

#### Line 08 **2 Bedrooms / 2 Baths**

Floors: 9-25

| Total:             | 1,215 Sq Ft            | <b>113 Sq M</b>    |
|--------------------|------------------------|--------------------|
| Outdoor Living     | 980 Sq Ft<br>235 Sq Ft | 91 Sq M<br>22 Sq M |
| Residence Interior |                        | 01 CaM             |