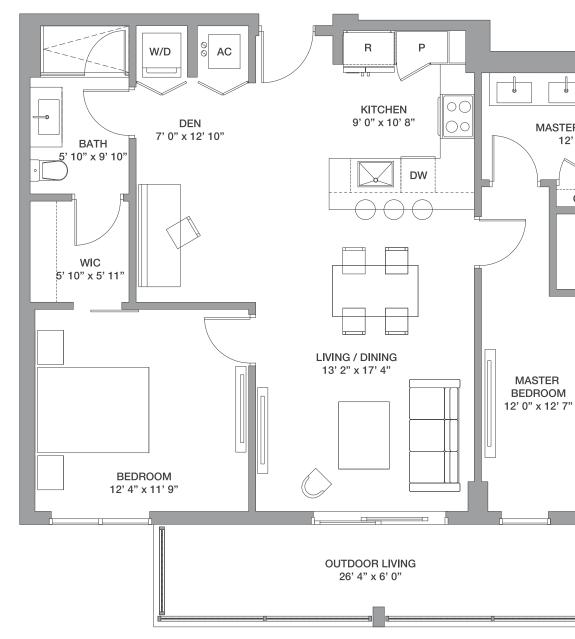

#### Line 07 2 Bedrooms / 2 Baths

Floors: 2 - 26

| Total:             | 1,184 Sq Ft | 110 Sq M |
|--------------------|-------------|----------|
| Outdoor Living     | 158 Sq Ft   | 15 Sq M  |
| Residence Interior | 1,026Sq Ft  | 95 Sq M  |

#### 2 Bedrooms / 2 Baths

Floors: 2-26

| Total :            | 1,191 Sq Ft | 111 Sq M |
|--------------------|-------------|----------|
| Outdoor Living     | 158 Sq Ft   | 15 Sq M  |
| Residence Interior | 1,033 Sq Ft | 96 Sq M  |