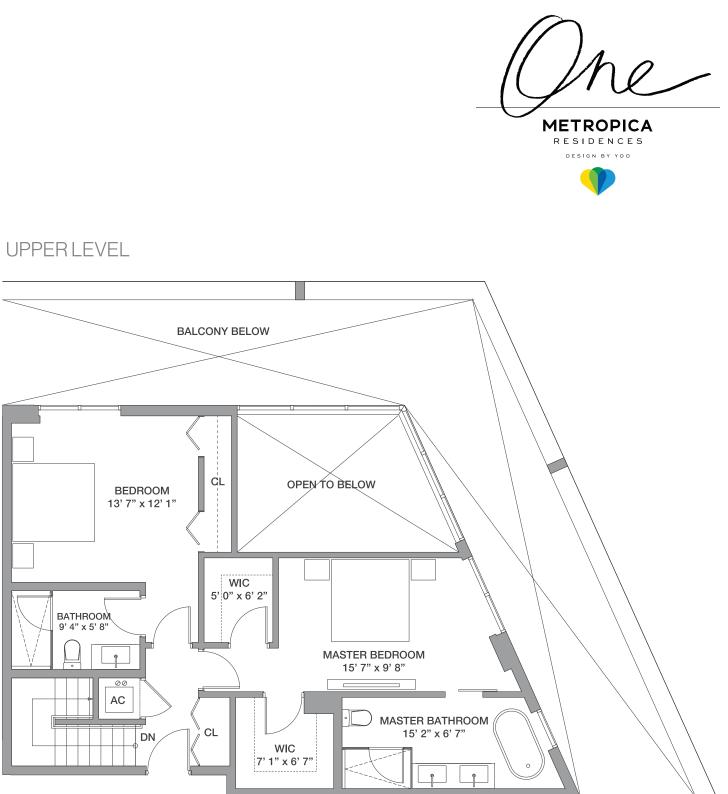

#### PH 10 **3 Bedrooms / 3.5 Baths**

Floors: 27 - 28

| <b>Residence</b> Interior | 1,745 Sq Ft | 162 Sq M |
|---------------------------|-------------|----------|
| Outdoor Living            | 444 Sq Ft   | 41 Sq M  |
| Total:                    | 2,189 Sq Ft | 203 Sq M |

#### LOWERLEVEL

FLOORS: 27 - 28