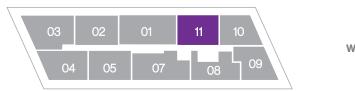

-------------------|--------------------|----------|
| Outdoor Living     | 725 Sq Ft          | 68 Sq M  |
| Residence Interior | 1,755 Sq Ft        | 163 Sq M |



FLOORS: 27 - 28





#### PH 10 **3 Bedrooms / 3.5 Baths**

Floors: 27 - 28

| <b>Residence</b> Interior | 1,745 Sq Ft | 162 Sq M |
|---------------------------|-------------|----------|
| Outdoor Living            | 444 Sq Ft   | 41 Sq M  |
| Total:                    | 2,189 Sq Ft | 203 Sq M |

#### LOWERLEVEL





FLOORS: 27 - 28





#### PH 11 3 Bedrooms / 3.5 Baths

Floors: 27 - 28

| Total:             | <b>2,223 Sq Ft</b> | 207 Sq M |
|--------------------|--------------------|----------|
| Outdoor Living     | 350 Sq Ft          | 33 Sq M  |
| Residence Interior | 1,873 Sq Ft        | 174 Sq M |





FLOORS: 27 - 28





LOWER LEVEL

#### UPPER LEVEL



DESIGN BY YOO