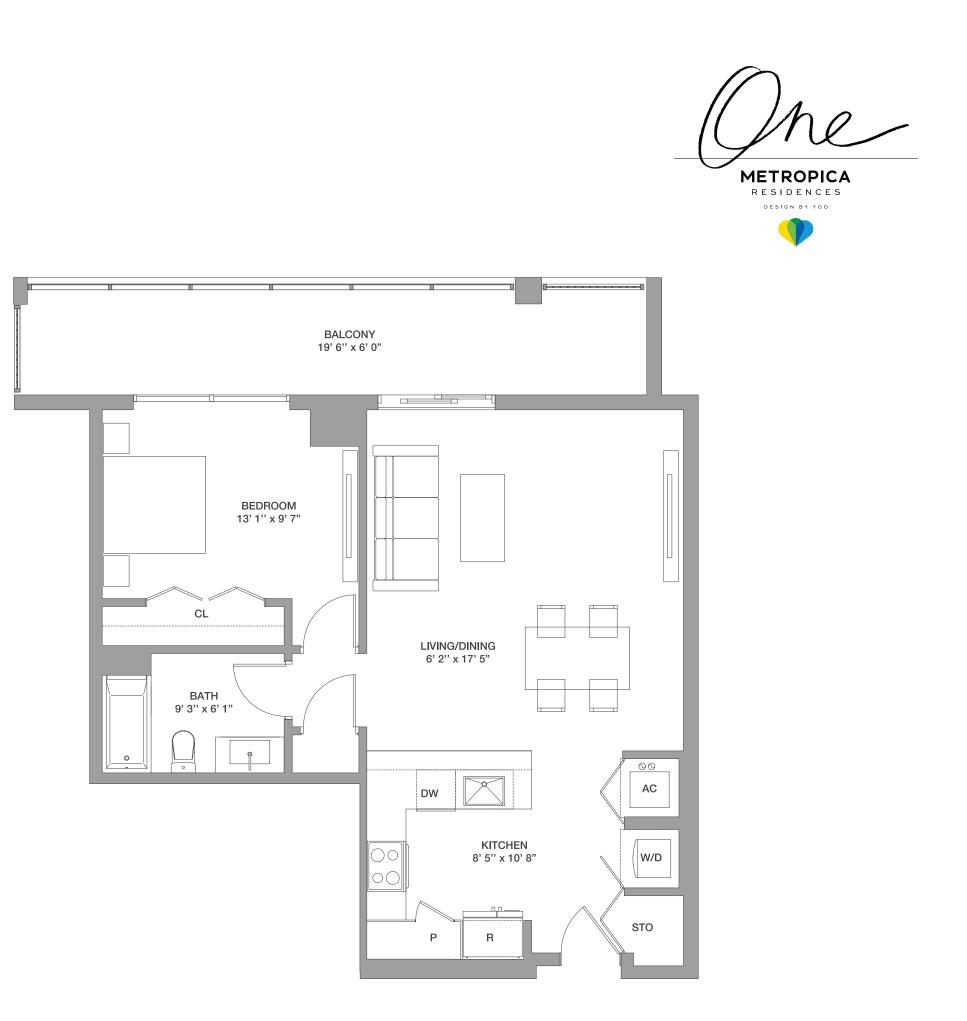

### Line 01 **1 Bedroom / 1 Bath**

Floors: 2-6

| Total:                    | 883 Sq Ft | 82 Sq M |
|---------------------------|-----------|---------|
| Outdoor Living            | 158 Sq Ft | 15 Sq M |
| <b>Residence</b> Interior | 725 Sq Ft | 67 Sq M |