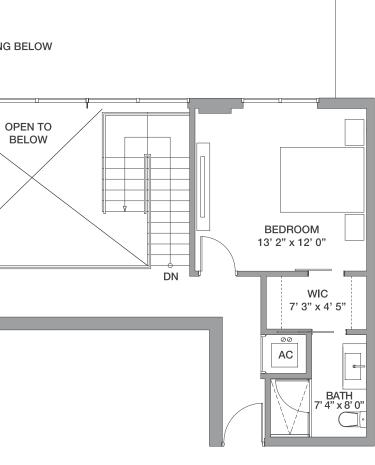

OUTDOOR LIVING BELOW WIC 0" x 12' 2" MASTER BEDROOM 12' 6" x 16' 0" CL MASTER BATHROOM 10' 3" x 9' 0" MASTER BATHROOM

FLOORS: 27 - 28

LOWER LEVEL

#### UPPER LEVEL