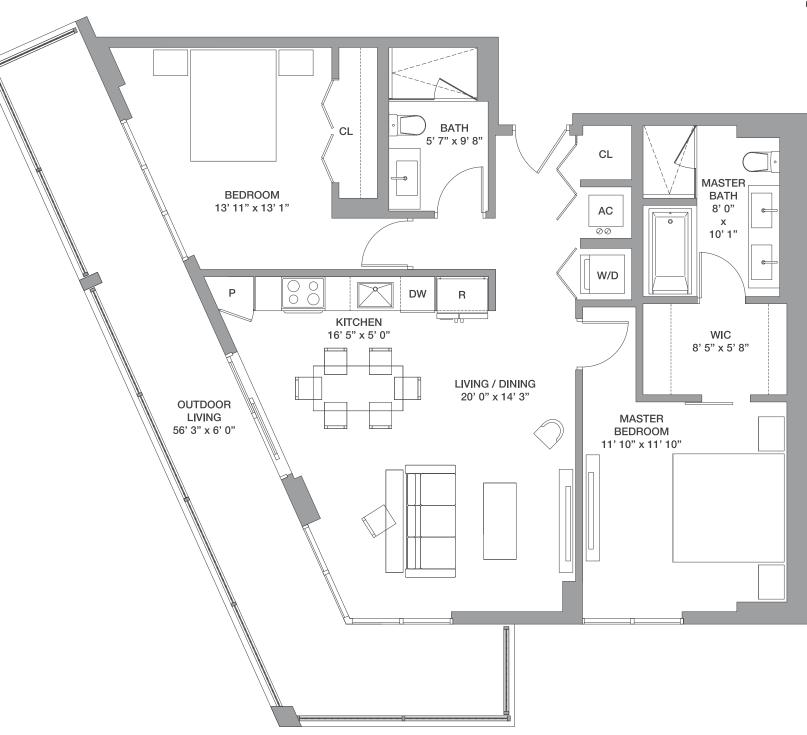

#### Line 04

### **2 Bedrooms / 2 Baths**

Floors: 2 - 19

| Residence Interior<br>Outdoor Living<br><b>Total:</b> | 1,078 Sq Ft<br>313 Sq Ft<br><b>1,391 Sq Ft</b> | 100 Sq M<br>29 Sq M<br><b>129 Sq M</b> |
|-------------------------------------------------------|------------------------------------------------|----------------------------------------|
| Floors: 20 - 26                                       |                                                |                                        |
| Residence Interior                                    | 1,087 Sq Ft                                    | 101 Sq M                               |
| Outdoor Living                                        | 313 Sq Ft                                      | 29 Sq M                                |
| Total:                                                | 1,399 <b>Sq F</b> t                            | 130 Sq M                               |