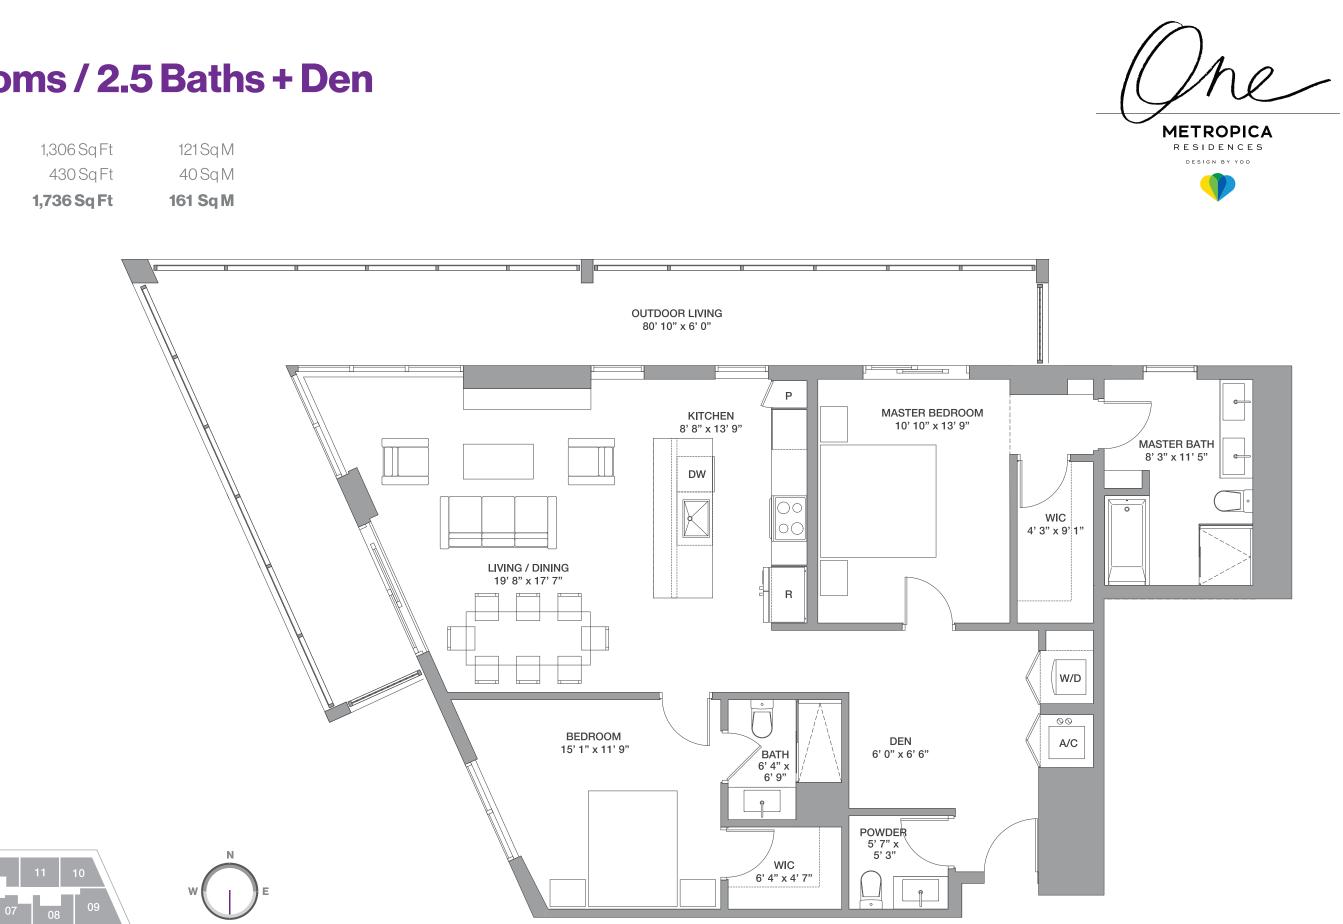

METROPICA RESIDENCES

Floor: 4

| Total:             | 1,736 Sq Ft | 161 Sq M |
|--------------------|-------------|----------|
| Outdoor Living     | 430 Sq Ft   | 40 Sq M  |
| Residence Interior | 1,306 Sq Ft | 121 Sq M |