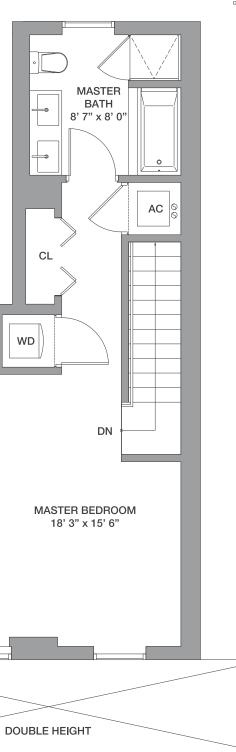

#### PH 09 **3 Bedrooms / 3.5 Baths**

Floors: 27 - 28

| Total:             | <b>2,480 Sq Ft</b> | 231 Sq M |
|--------------------|--------------------|----------|
| Outdoor Living     | 725 Sq Ft          | 68 Sq M  |
| Residence Interior | 1,755 Sq Ft        | 163 Sq M |