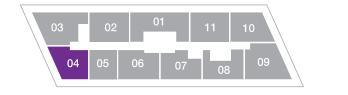

100 Sq M<br>29 Sq M<br><b>129 Sq M</b> |
|-------------------------------------------------------|------------------------------------------------|----------------------------------------|
| Floors: 20 - 26                                       |                                                |                                        |
| Residence Interior                                    | 1,087 Sq Ft                                    | 101 Sq M                               |
| Outdoor Living                                        | 313 Sq Ft                                      | 29 Sq M                                |
| Total:                                                | 1,399 <b>Sq F</b> t                            | 130 Sq M                               |



FLOORS: 2 - 26







#### Line 07 2 Bedrooms / 2 Baths

Floors: 2 - 26

| Total:             | 1,184 Sq Ft | 110 Sq M |
|--------------------|-------------|----------|
| Outdoor Living     | 158 Sq Ft   | 15 Sq M  |
| Residence Interior | 1,026Sq Ft  | 95 Sq M  |



FLOORS: 2 - 26







## B5 & B17 / Line 07

#### 2 Bedrooms / 2 Baths

Floors: 2-26

| Total :            | 1,191 Sq Ft | 111 Sq M |
|--------------------|-------------|----------|
| Outdoor Living     | 158 Sq Ft   | 15 Sq M  |
| Residence Interior | 1,033 Sq Ft | 96 Sq M  |



FLOORS 2-26



viedged to the letter and spirit of U.S. poincy for the achievement of equal housing because of race, color, sex, religion, handicap, familiai status or nationalorigin. Any stated square lootages, dimensions and other measurements reflected herein are