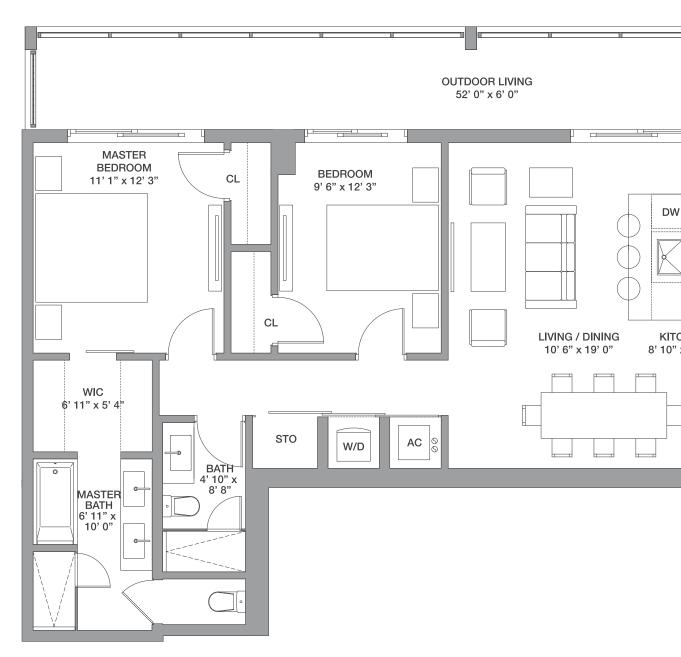

#### Line 07 2 Bedrooms / 2 Baths

Floors: 2 - 26

| Total:             | 1,184 Sq Ft | 110 Sq M |
|--------------------|-------------|----------|
| Outdoor Living     | 158 Sq Ft   | 15 Sq M  |
| Residence Interior | 1,026Sq Ft  | 95 Sq M  |