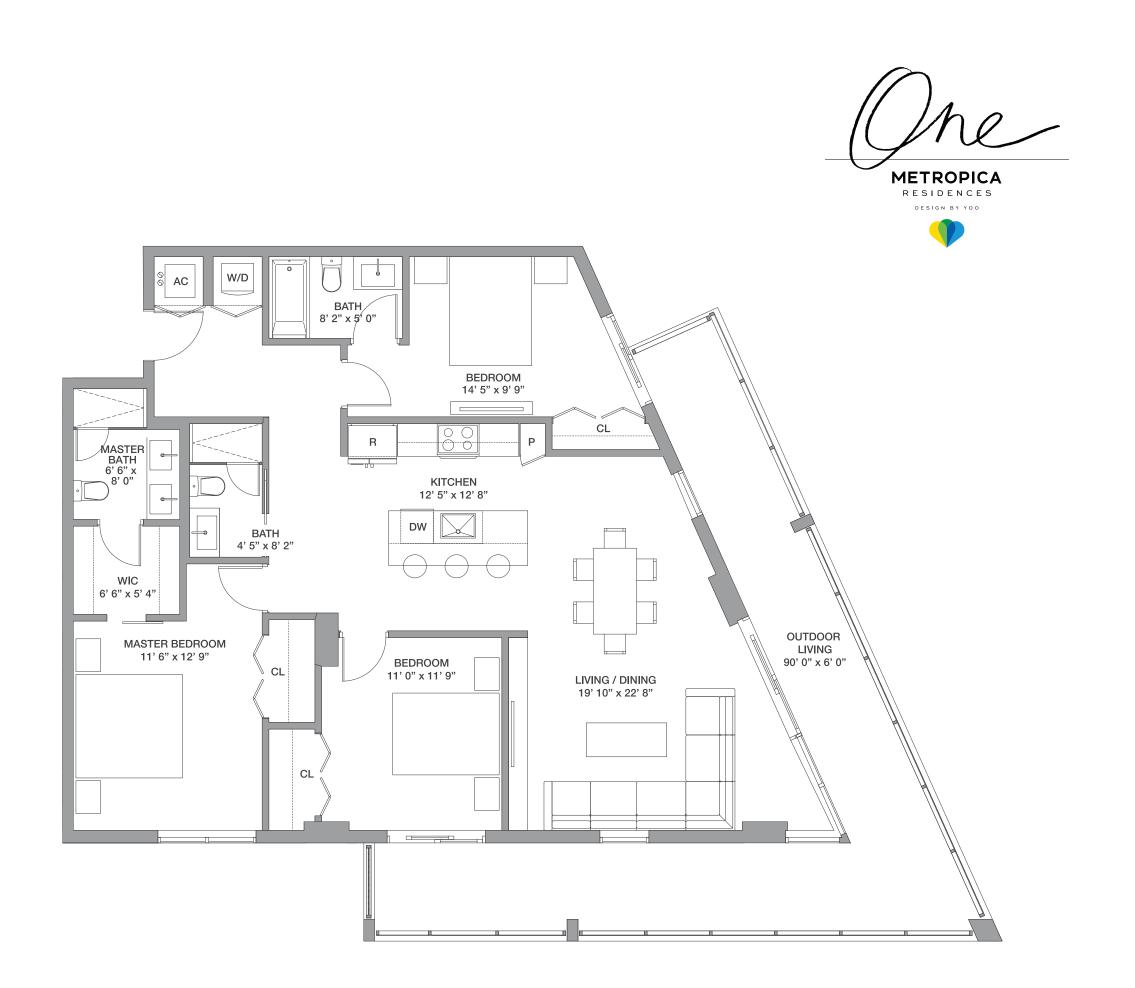

#### Line 09 **3 Bedrooms / 3 Baths**

Floors: 8 - 25

| Total:             | 1,830 Sq Ft | 171 Sq M |
|--------------------|-------------|----------|
| Outdoor Living     | 436 Sq Ft   | 41 Sq M  |
| Residence Interior | 1,394 Sq Ft | 130 Sq M |