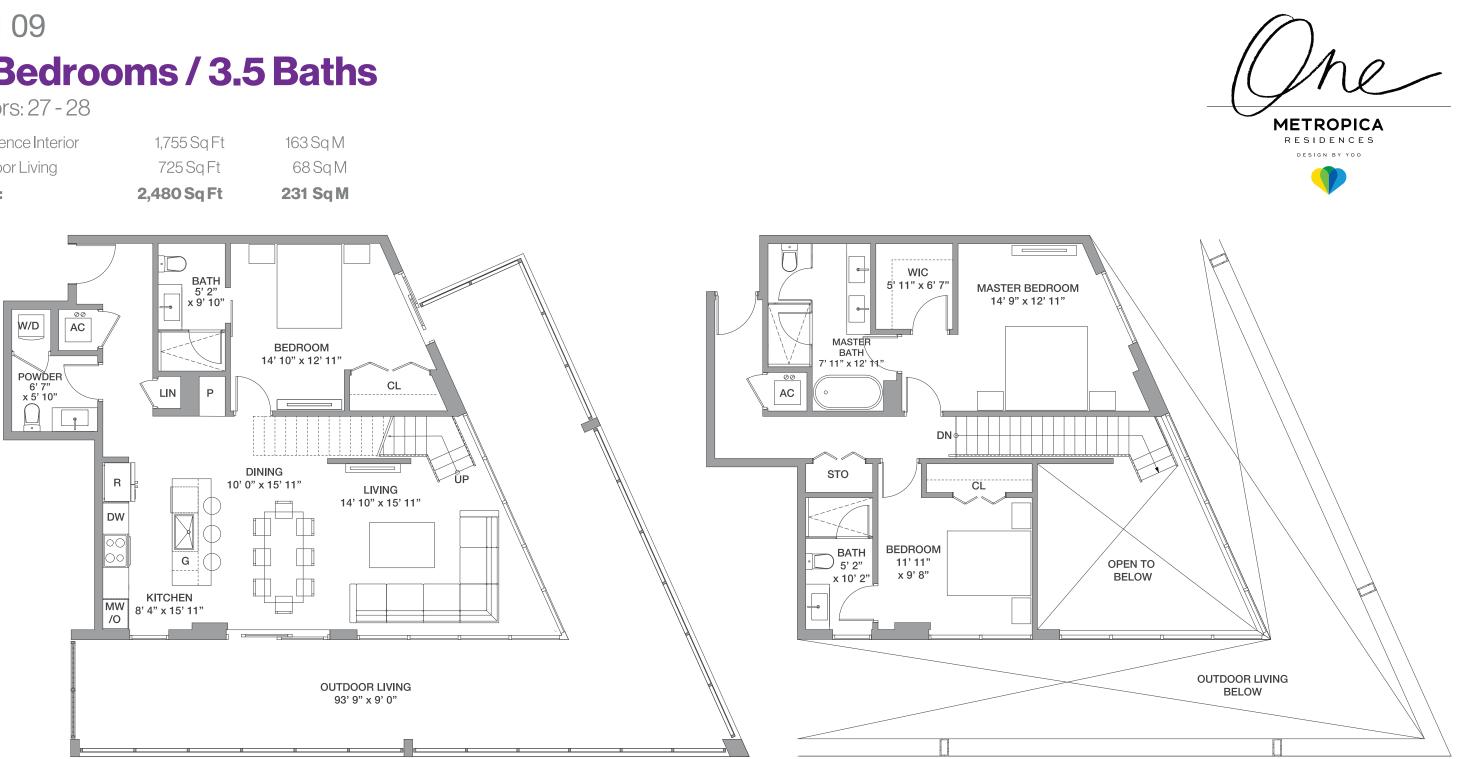

#### PH 09 **3 Bedrooms / 3.5 Baths**

Floors: 27 - 28

| Total:             | <b>2,480 Sq Ft</b> | 231 Sq M |
|--------------------|--------------------|----------|
| Outdoor Living     | 725 Sq Ft          | 68 Sq M  |
| Residence Interior | 1,755 Sq Ft        | 163 Sq M |

FLOORS: 27 - 28