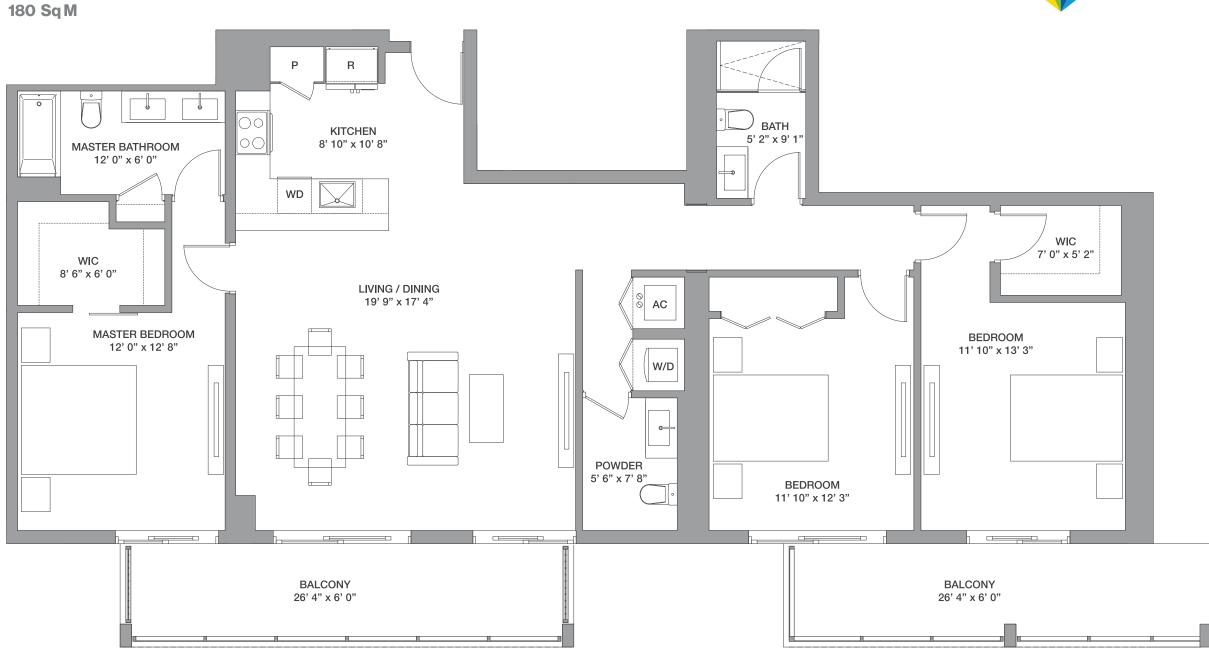

#### Line 07 3 Bedrooms / 2.5 Baths

Floor: 6

Residence Interior1,629 Sq FtOutdoor Living316 Sq FtTotal:1,935 Sq Ft

151 Sq M 29 Sq M