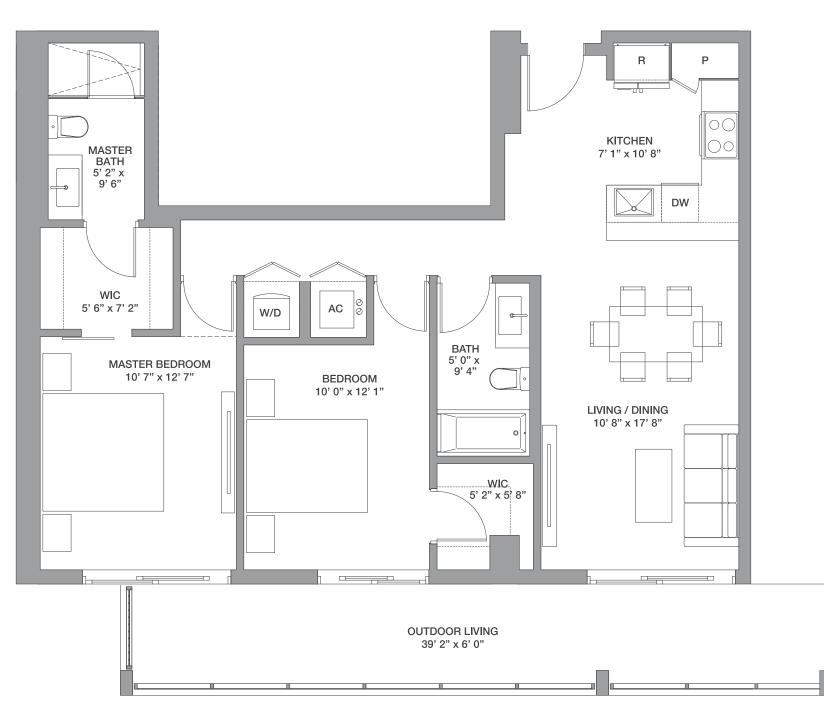

#### A1 & A8 / Line 05 1 Bedroom / 1.5 Baths + Den

Floors: 2-26

| Total:             | 937 - 938 Sq Ft | 87 - 88 Sq M |
|--------------------|-----------------|--------------|
| Outdoor Living     | 158 Sq Ft       | 15 Sq M      |
| Residence Interior | 779 - 780 Sq Ft | 72-73 Sq M   |