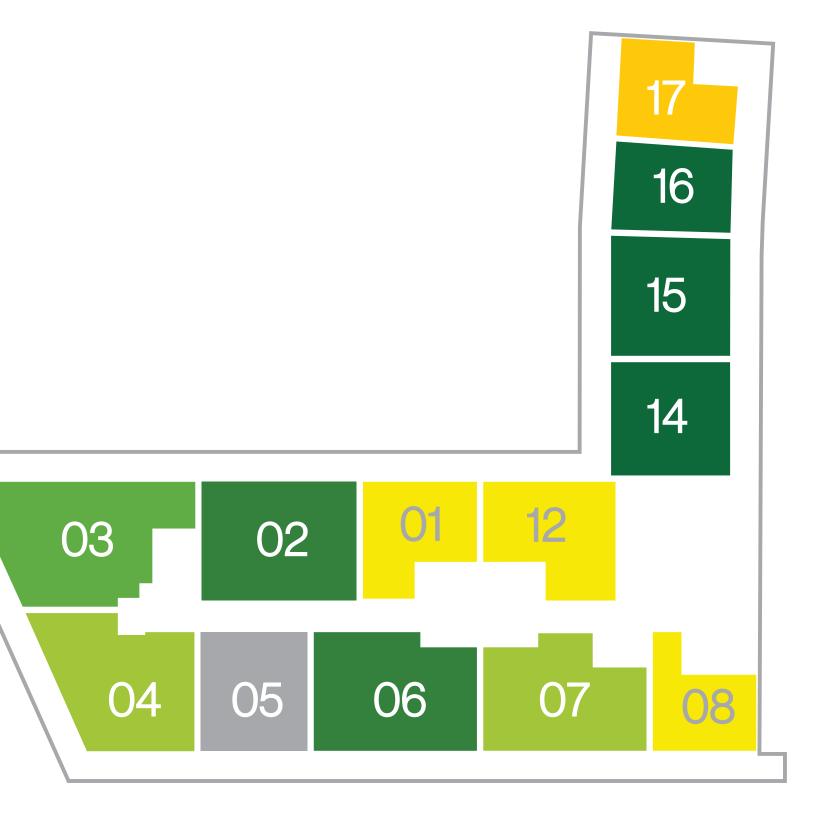

#### Key Plan Floor 6

1 Bedroom / 1 Bath

1 Bedroom / 1.5 Bath + Den

2 Bedrooms / 2 Baths

2 Bedrooms / 2.5 Bath + Den

METROPICA RESIDENCES DESIGN BY YOO

#### Key Plan Floor 6

1 Bedroom / 1 Bath

1 Bedroom / 1.5 Bath + Den

2 Bedrooms / 2 Baths

2 Bedrooms / 2.5 Bath + Den

2 Bedrooms / 2 Baths + Den

METROPICA RESIDENCES DESIGN BY YOO