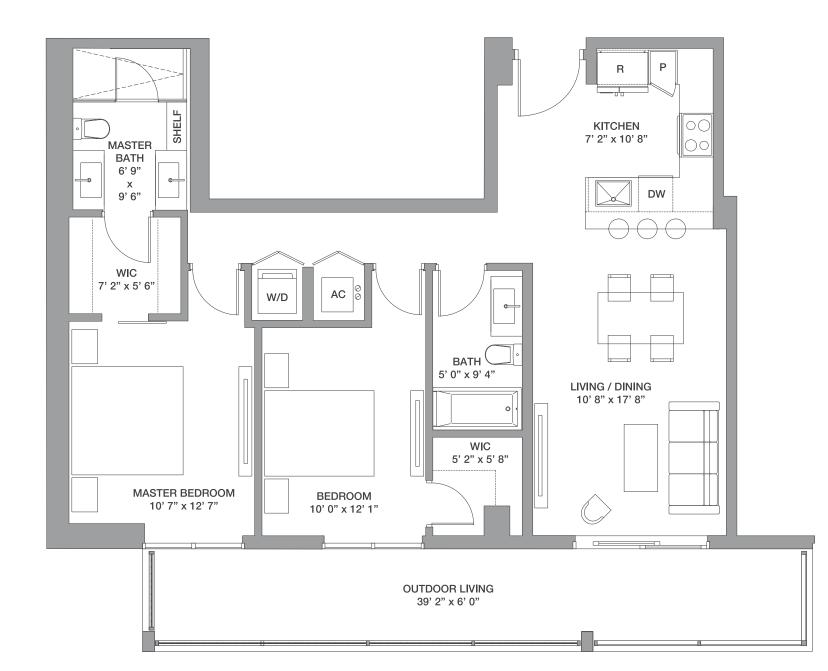

#### B1 & B11 / Line 11, Line 02 **2 Bedrooms / 2 Baths + Den**

Floors: 2-26

| <b>Total</b> :     | 1,249 - 1,276 Sq Ft | 115 - 119 Sq M |
|--------------------|---------------------|----------------|
| Outdoor Living     | 156 -158 Sq Ft      | 14 -15 Sq M    |
| Residence Interior | 1,093 - 1,118 Sq Ft | 101-104 Sq M   |