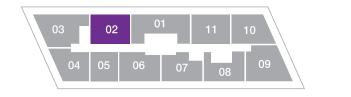

#### Key Plan Floors 2-5

1 Bedroom / 1 Bath 1 Bedroom / 1.5 Bath

2 Bedrooms / 2 Baths

2 Bedrooms / 1.5 Bath + Den

2 Bedrooms / 2 Baths + Den

2 Bedrooms / 2.5 Bath + Den

#### Key Plan Floor 6

1 Bedroom / 1 Bath

1 Bedroom / 1.5 Bath + Den

2 Bedrooms / 2 Baths

2 Bedrooms / 2.5 Bath + Den

METROPICA RESIDENCES DESIGN BY YOO

#### Key Plan Floor 6

1 Bedroom / 1 Bath

1 Bedroom / 1.5 Bath + Den

2 Bedrooms / 2 Baths

2 Bedrooms / 2.5 Bath + Den

2 Bedrooms / 2 Baths + Den

METROPICA RESIDENCES DESIGN BY YOO