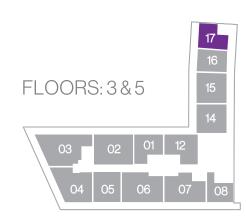

#### Key Plan Floor 6

1 Bedroom / 1 Bath

1 Bedroom / 1.5 Bath + Den

2 Bedrooms / 2 Baths

2 Bedrooms / 2.5 Bath + Den

METROPICA RESIDENCES DESIGN BY YOO

#### Key Plan Floor 6

1 Bedroom / 1 Bath

1 Bedroom / 1.5 Bath + Den

2 Bedrooms / 2 Baths

2 Bedrooms / 2.5 Bath + Den

2 Bedrooms / 2 Baths + Den

METROPICA RESIDENCES DESIGN BY YOO