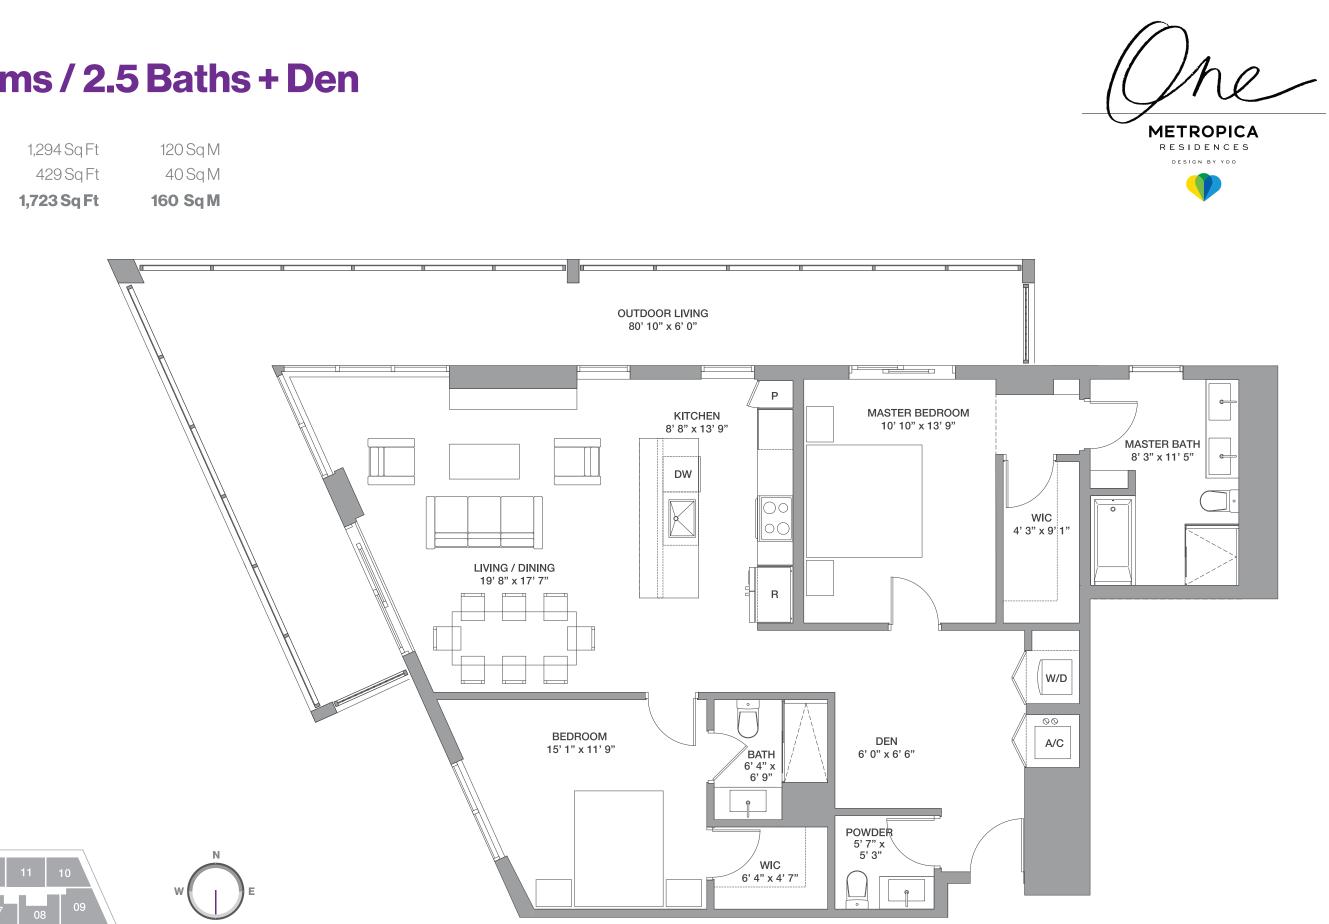

FLOORS: 2&3

Floor: 5

| Total:                    | 1,723 Sq Ft | 160 Sq M |
|---------------------------|-------------|----------|
| Outdoor Living            | 429 Sq Ft   | 40 Sq M  |
| <b>Residence</b> Interior | 1,294 Sq Ft | 120 Sq M |

FLOORS: 2&3

Floors: 2&3

| Total:             | <b>1,723 Sq Ft</b> | 160 Sq M |
|--------------------|--------------------|----------|
| Outdoor Living     | 429 Sq Ft          | 40 Sq M  |
| Residence Interior | 1,294 Sq Ft        | 120 Sq M |