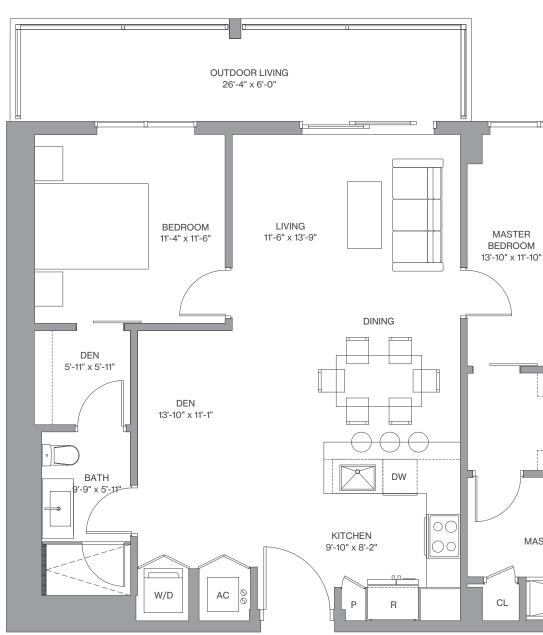

#### Line 07 2 Bedrooms / 2 Baths

Floors: 2 - 26

| Total:             | 1,184 Sq Ft | 110 Sq M |
|--------------------|-------------|----------|
| Outdoor Living     | 158 Sq Ft   | 15 Sq M  |
| Residence Interior | 1,026Sq Ft  | 95 Sq M  |