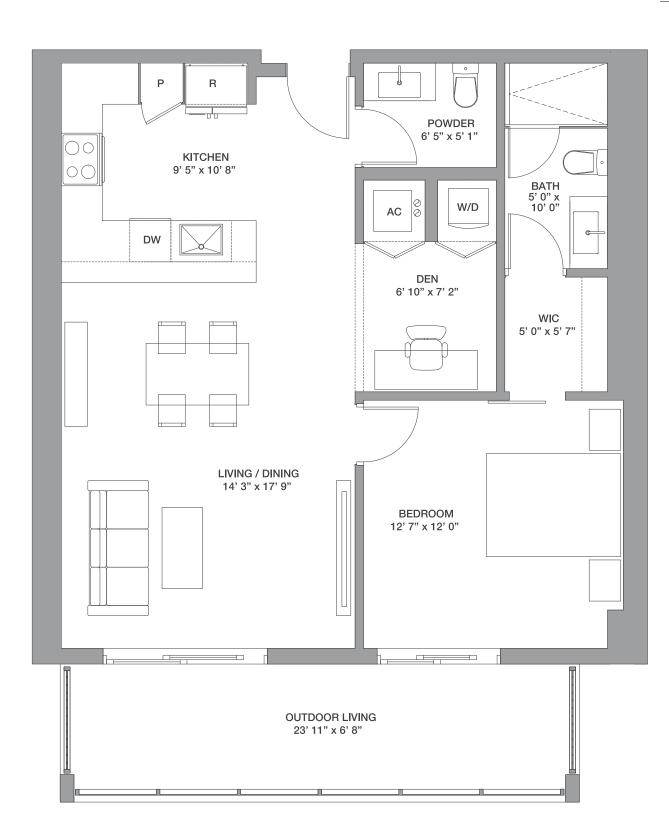

#### Line 14,15 **1 Bedroom / 1.5 Baths + Den**

Floors: 6

| Total:             | 983 Sq Ft | 91 Sq M |
|--------------------|-----------|---------|
| Outdoor Living     | 164 Sq Ft | 15 Sq M |
| Residence Interior | 819 Sq Ft | 76 Sq M |

## Line 14, 15, 16

Floor: 6

| Total:             | 1,619 Sq Ft | 151 Sq M |
|--------------------|-------------|----------|
| Outdoor Living     | 330 Sq Ft   | 31 Sq M  |
| Residence Interior | 1,289 Sq Ft | 120 Sq M |