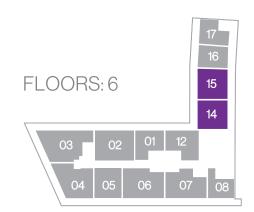

#### Line 14,15 **1 Bedroom / 1.5 Baths + Den**

Floors: 6

| Total:             | 983 Sq Ft | 91 Sq M |
|--------------------|-----------|---------|
| Outdoor Living     | 164 Sq Ft | 15 Sq M |
| Residence Interior | 819 Sq Ft | 76 Sq M |

## Line 14, 15, 16

Floor: 6

| Total:             | 1,619 Sq Ft | 151 Sq M |
|--------------------|-------------|----------|
| Outdoor Living     | 330 Sq Ft   | 31 Sq M  |
| Residence Interior | 1,289 Sq Ft | 120 Sq M |

#### Key Plan Floor 6

1 Bedroom / 1 Bath

1 Bedroom / 1.5 Bath + Den

2 Bedrooms / 2 Baths

2 Bedrooms / 2.5 Bath + Den

METROPICA RESIDENCES DESIGN BY YOO