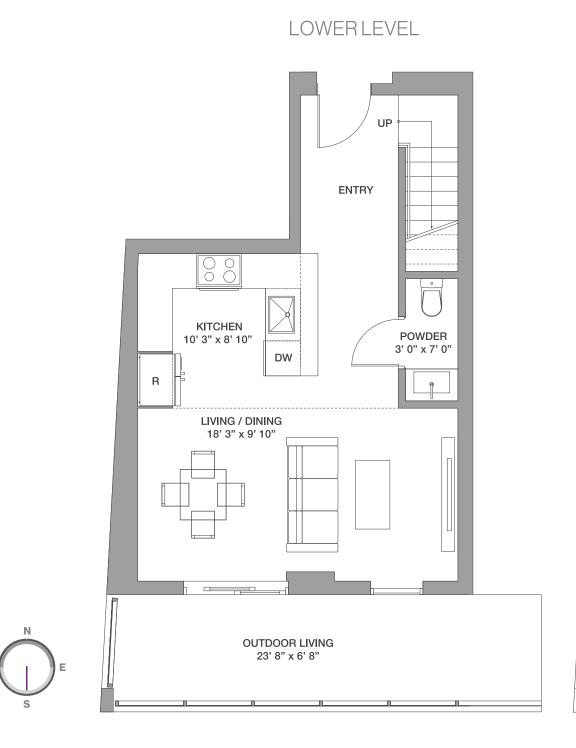

#### PH 09 **3 Bedrooms / 3.5 Baths**

Floors: 27 - 28

| Total:             | <b>2,480 Sq Ft</b> | 231 Sq M |
|--------------------|--------------------|----------|
| Outdoor Living     | 725 Sq Ft          | 68 Sq M  |
| Residence Interior | 1,755 Sq Ft        | 163 Sq M |