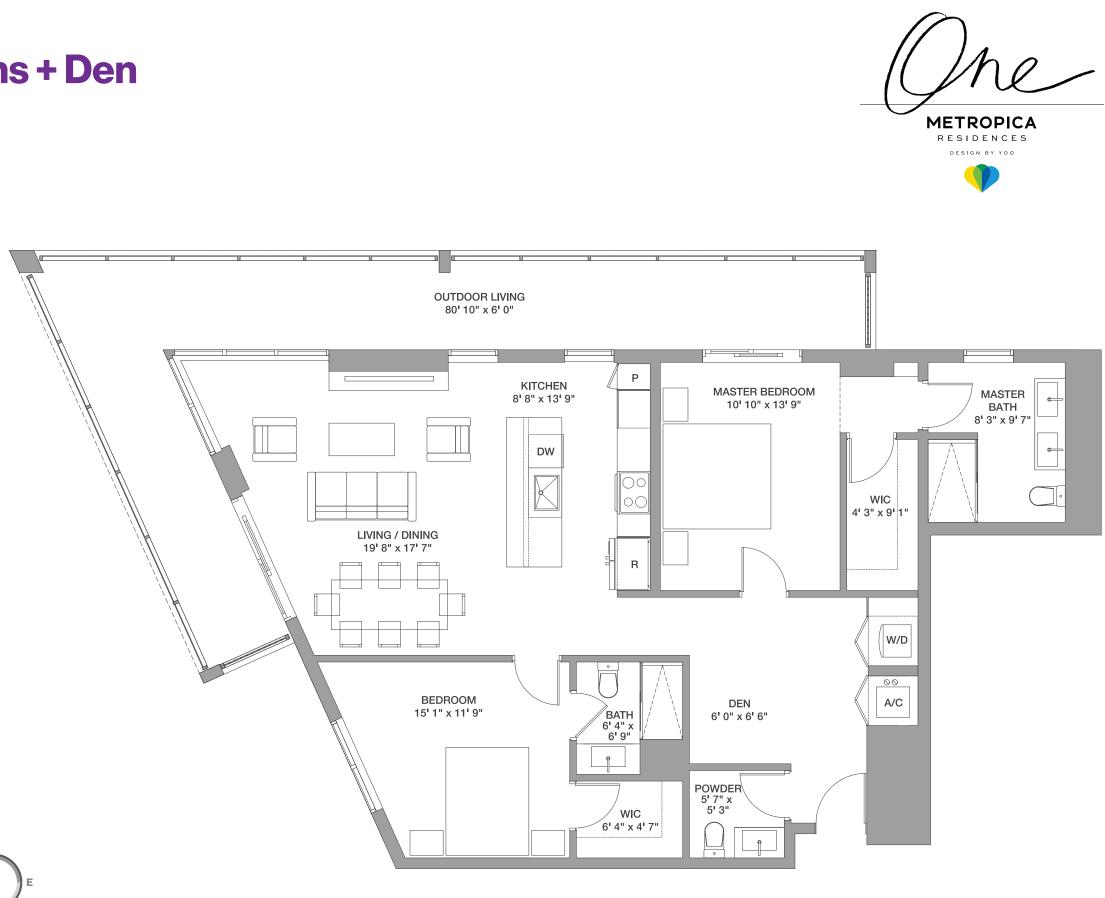

#### B1 & B11 / Line 11, Line 02 **2 Bedrooms / 2 Baths + Den**

Floors: 2-26

| <b>Total</b> :     | 1,249 - 1,276 Sq Ft | 115 - 119 Sq M |
|--------------------|---------------------|----------------|
| Outdoor Living     | 156 -158 Sq Ft      | 14 -15 Sq M    |
| Residence Interior | 1,093 - 1,118 Sq Ft | 101-104 Sq M   |