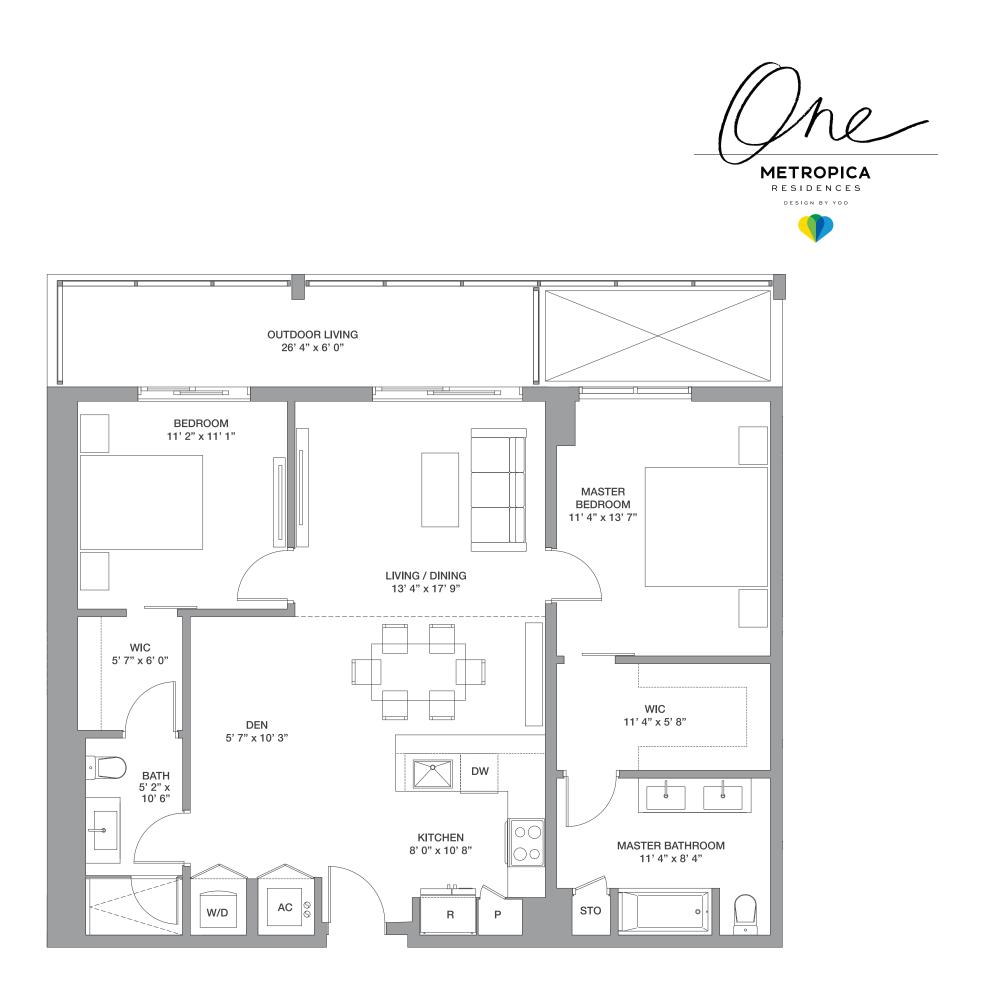

#### B1 & B11 / Line 11, Line 02 **2 Bedrooms / 2 Baths + Den**

Floors: 2-26

| <b>Total</b> :     | 1,249 - 1,276 Sq Ft | 115 - 119 Sq M |
|--------------------|---------------------|----------------|
| Outdoor Living     | 156 -158 Sq Ft      | 14 -15 Sq M    |
| Residence Interior | 1,093 - 1,118 Sq Ft | 101-104 Sq M   |