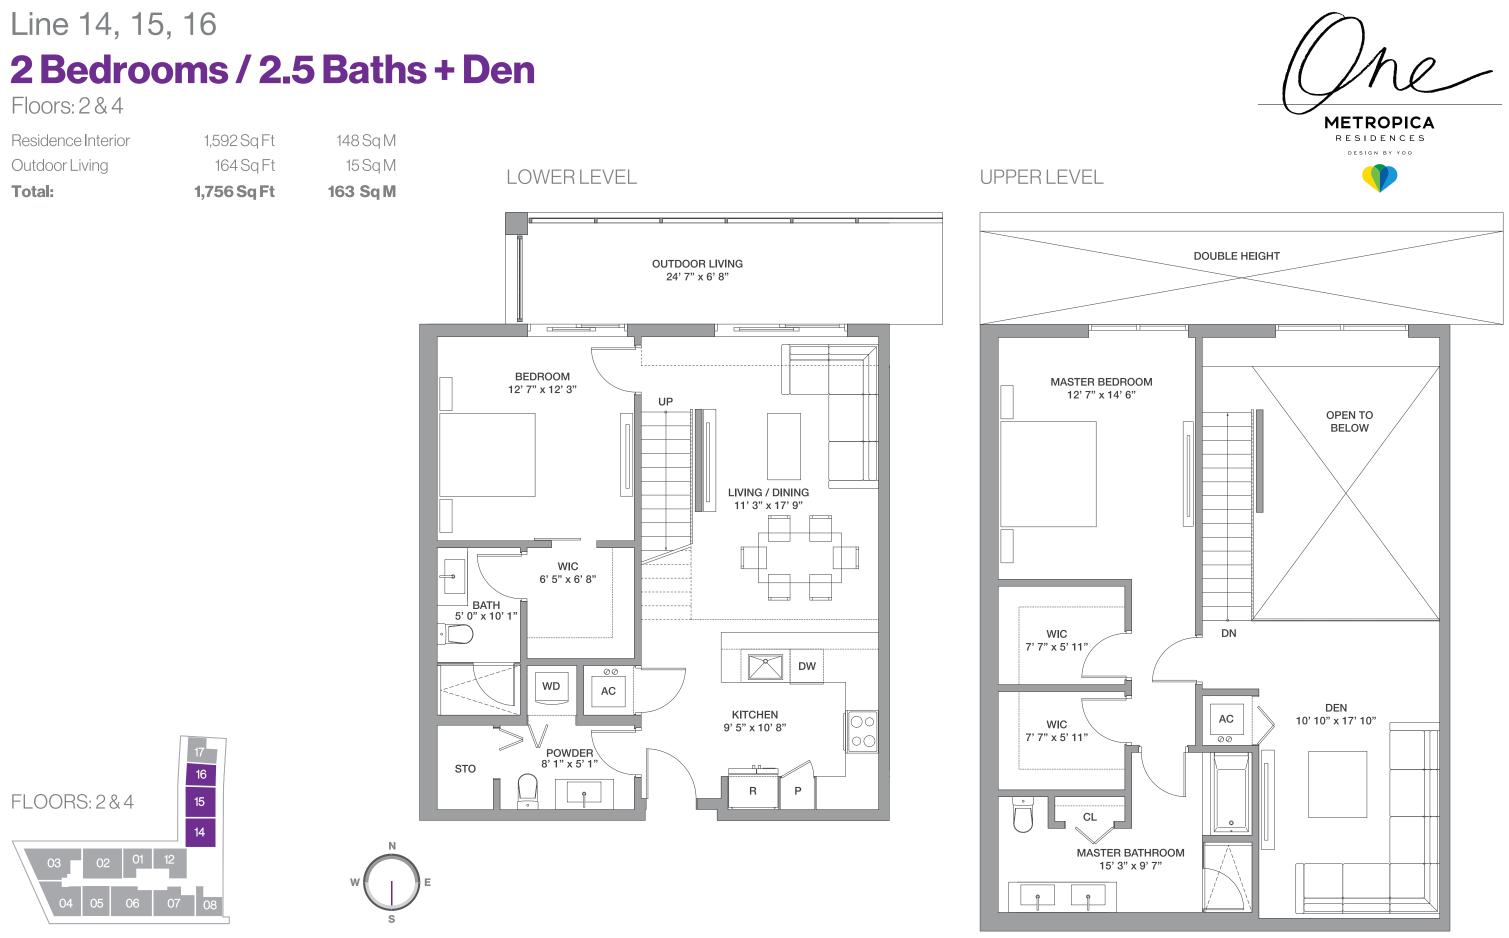

## Line 14, 15, 16

Floor: 6

| Total:             | 1,619 Sq Ft | 151 Sq M |
|--------------------|-------------|----------|
| Outdoor Living     | 330 Sq Ft   | 31 Sq M  |
| Residence Interior | 1,289 Sq Ft | 120 Sq M |