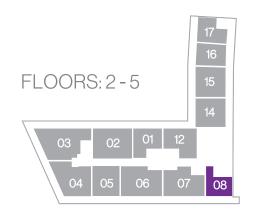

### Line 08 1 Bedroom / 1 Bath

Floors: 2 - 5

| <b>Residence</b> Interior | 608 Sq Ft | 56 Sq M |
|---------------------------|-----------|---------|
| Outdoor Living            | 158 Sq Ft | 15 Sq M |
| Total:                    | 766 Sq Ft | 71 Sq M |

#### Key Plan Floors 2-5

1 Bedroom / 1 Bath 1 Bedroom / 1.5 Bath

2 Bedrooms / 2 Baths

2 Bedrooms / 1.5 Bath + Den

2 Bedrooms / 2 Baths + Den

2 Bedrooms / 2.5 Bath + Den