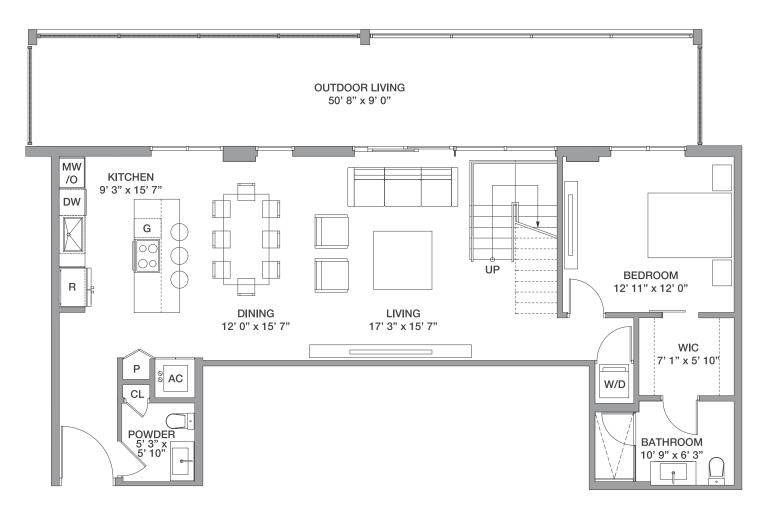

#### Line 07 3 Bedrooms / 2.5 Baths

Floor: 6

Residence Interior1,629 Sq FtOutdoor Living316 Sq FtTotal:1,935 Sq Ft

151 Sq M 29 Sq M