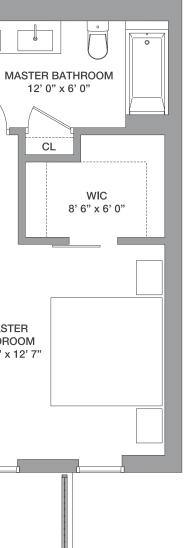

#### Line 04

### **2 Bedrooms / 2 Baths**

Floors: 2 - 19

| Residence Interior<br>Outdoor Living<br><b>Total:</b> | 1,078 Sq Ft<br>313 Sq Ft<br><b>1,391 Sq Ft</b> | 100 Sq M<br>29 Sq M<br><b>129 Sq M</b> |
|-------------------------------------------------------|------------------------------------------------|----------------------------------------|
| Floors: 20 - 26                                       |                                                |                                        |
| Residence Interior                                    | 1,087 Sq Ft                                    | 101 Sq M                               |
| Outdoor Living                                        | 313 Sq Ft                                      | 29 Sq M                                |
| Total:                                                | 1,399 <b>Sq F</b> t                            | 130 Sq M                               |