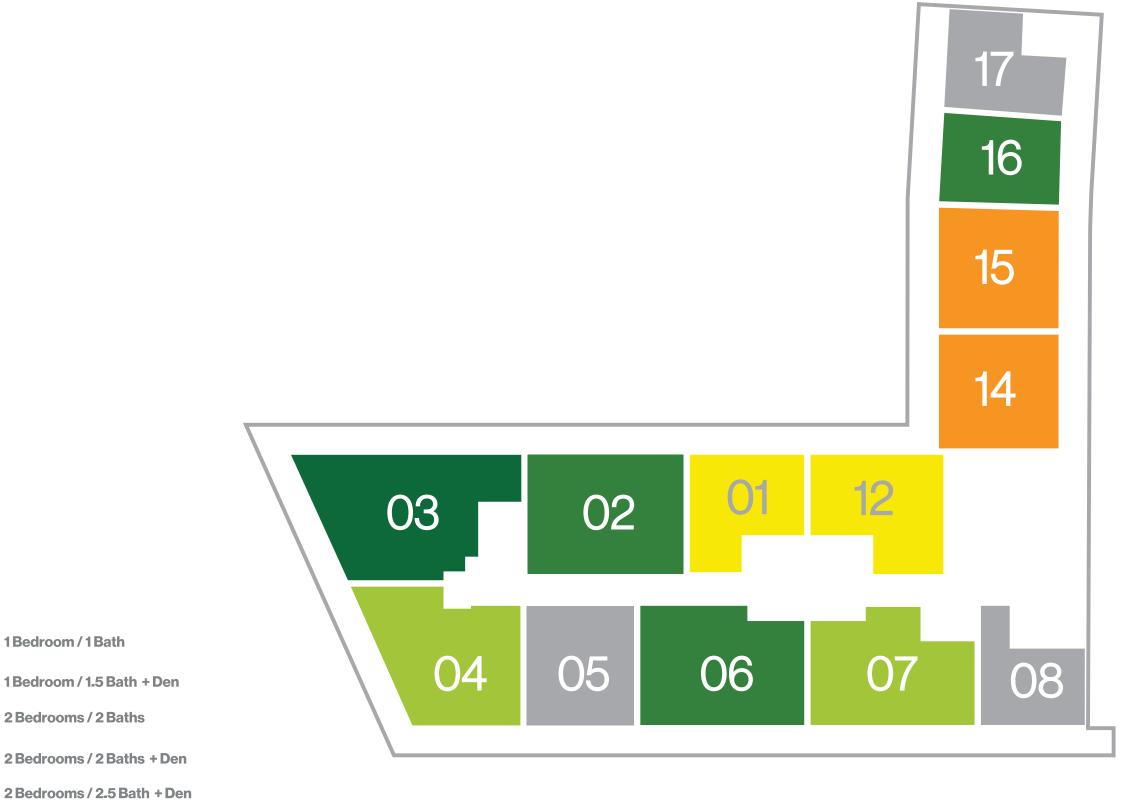

#### Key Plan Floors 2-5

1 Bedroom / 1 Bath 1 Bedroom / 1.5 Bath

2 Bedrooms / 2 Baths

2 Bedrooms / 1.5 Bath + Den

2 Bedrooms / 2 Baths + Den

2 Bedrooms / 2.5 Bath + Den