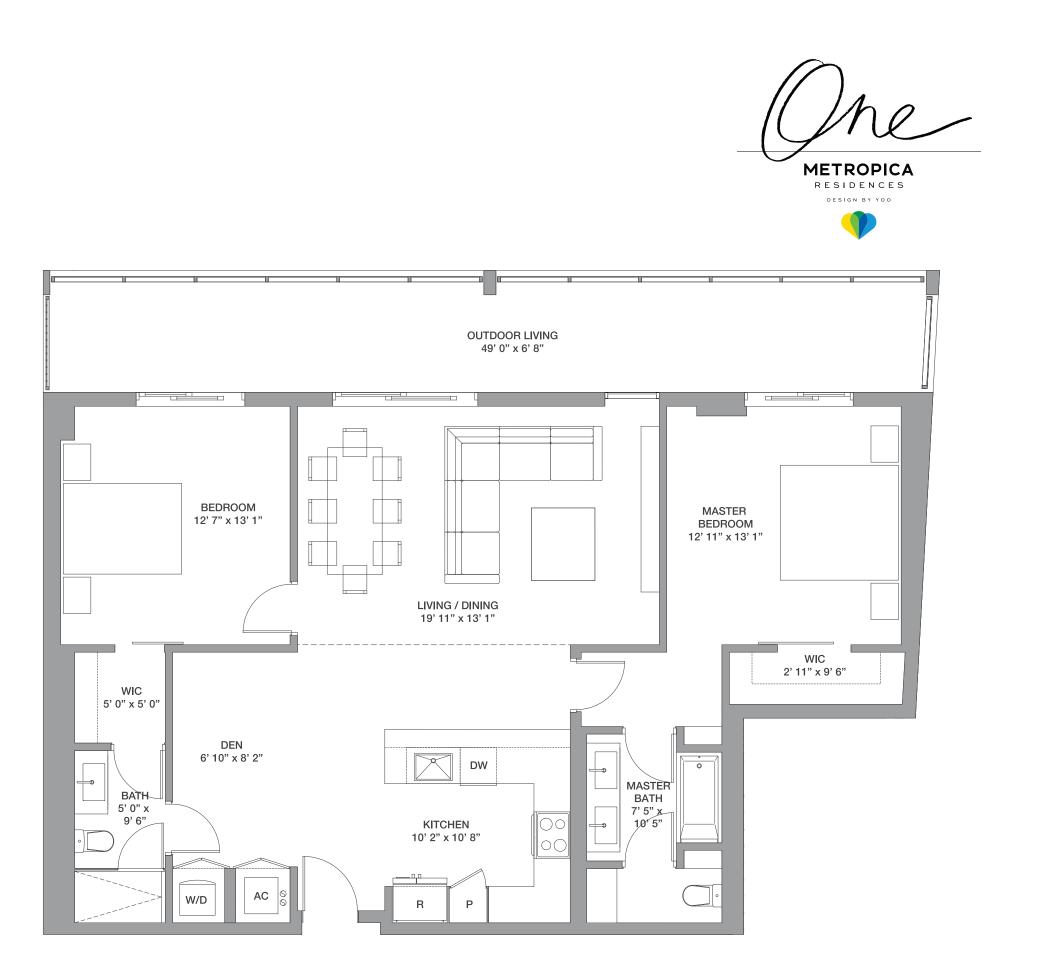

#### Line 17 **1 Bedroom / 1.5 Baths**

Floors: 2 & 4

| Total:                    | 1,172 Sq Ft | 109 Sq M |
|---------------------------|-------------|----------|
| Outdoor Living            | 165 Sq Ft   | 15 Sq M  |
| <b>Residence</b> Interior | 1,007 Sq Ft | 94 Sq M  |