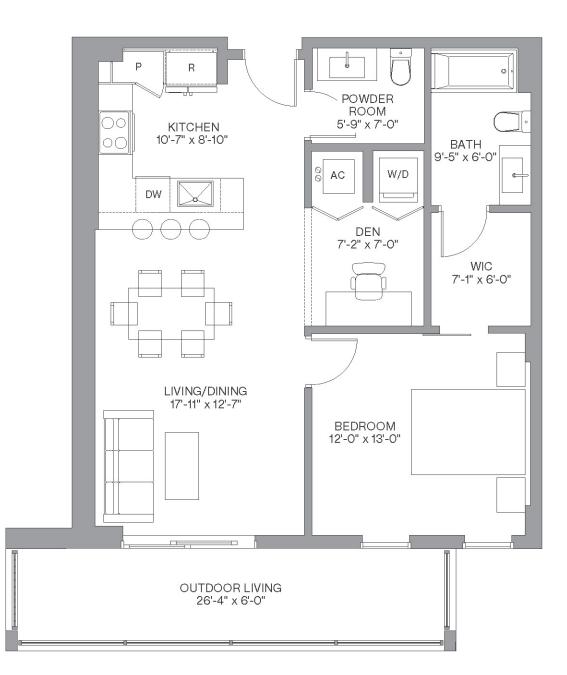

#### A1 & A8 / Line 05 1 Bedroom / 1.5 Baths + Den

Floors: 2-26

| Total:             | 937 - 938 Sq Ft | 87 - 88 Sq M |
|--------------------|-----------------|--------------|
| Outdoor Living     | 158 Sq Ft       | 15 Sq M      |
| Residence Interior | 779 - 780 Sq Ft | 72-73 Sq M   |