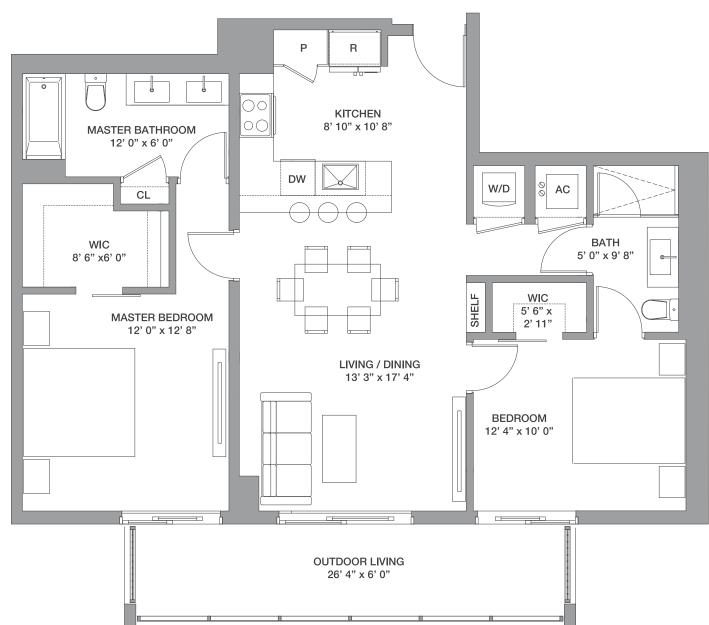

#### Line 07 3 Bedrooms / 2.5 Baths

Floor: 6

Residence Interior1,629 Sq FtOutdoor Living316 Sq FtTotal:1,935 Sq Ft

151 Sq M 29 Sq M