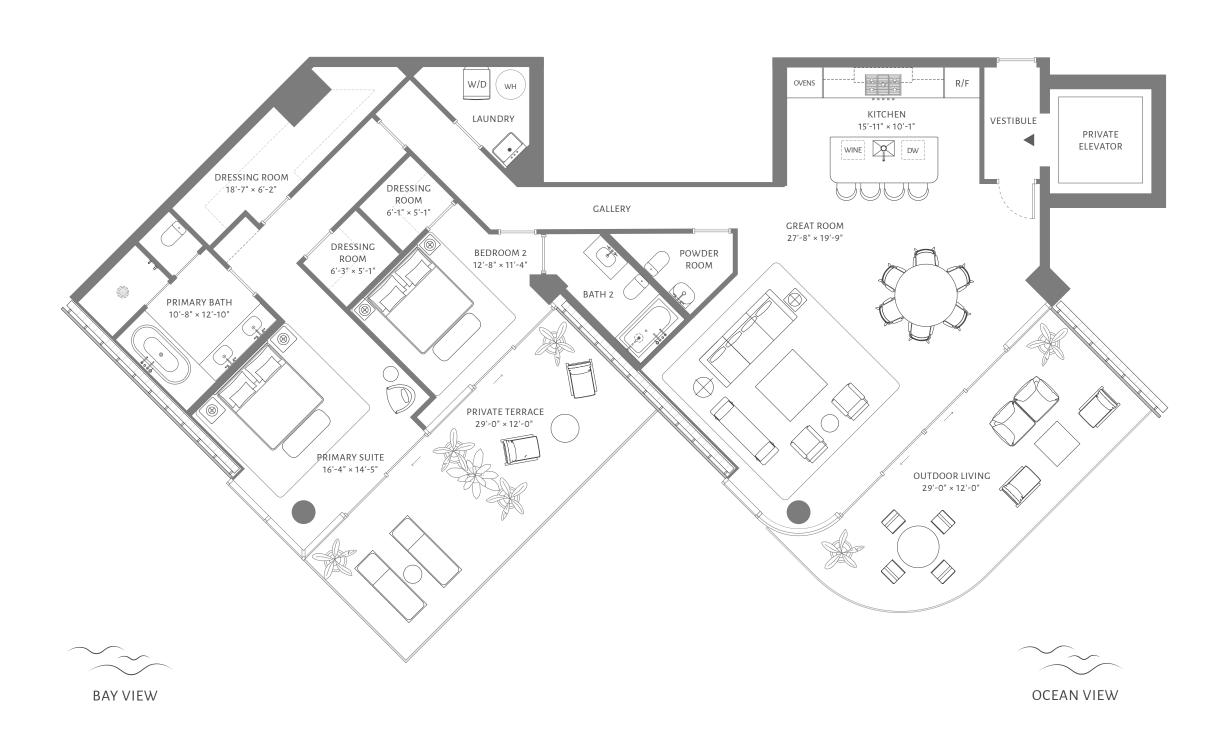

### FLOORS 4 THROUGH 10

2 BEDROOMS2 BATHROOMSPOWDER ROOM

INTERIOR 2,121 ft<sup>2</sup> / 197 m<sup>2</sup>

EXTERIOR 593 ft<sup>2</sup> / 55 m<sup>2</sup>

TOTAL 2,714 ft<sup>2</sup> / 252 m<sup>2</sup>

#### 5333 Collins Avenue, Miami Beach

ORAL REPRESENTATIONS CANNOT BE RELIED UPON AS CORRECTLY STATING THE REPRESENTATIONS OF THE DEVELOPER. FOR CORRECT REPRESENTATIONS, MAKE REFERENCE TO THIS BROCHURE AND TO THE DOCUMENTS REQUIRED BY SECTION 718.503, FLORIDA STATUTES, TO BE FURNISHED BY A DEVELOPER TO A BUYER OR LESSEE. These materials are not intended to be an offer to sell, or solicitation to buy a unit in the condominium. Such an offering shall only be made pursuant to the prospectus (offering circular) for the condominium and no statements should be relied upon unless made in the prospectus or in the applicable purchase agreement. In no event shall any solicitation, offer or sale of a unit in the condominium be made for such purposes. Stated square footage and dimensions are accurate to the exterior walls and the centerline of the centerline of the centerline of the centerline of intended remissions are measured to the exterior walls and the centerline of the centerli