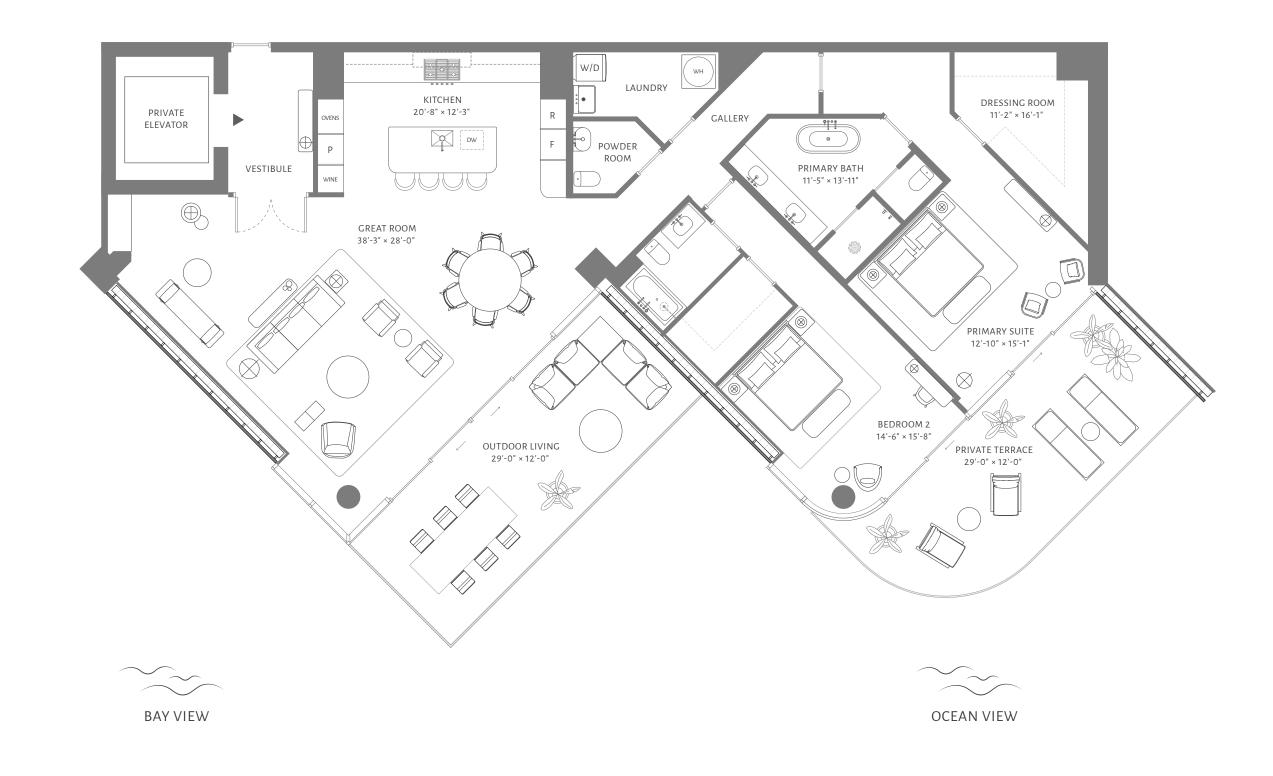

## RESIDENCE 06 FLOORS 11 THROUGH 15

4 BEDROOMS 5 BATHROOMS POWDER ROOM **STUDY** 

INTERIOR 4,784 ft<sup>2</sup> / 444 m<sup>2</sup>

**EXTERIOR** 2,334 ft<sup>2</sup> / 217 m<sup>2</sup>

TOTAL 7,118 ft<sup>2</sup> / 661 m<sup>2</sup>