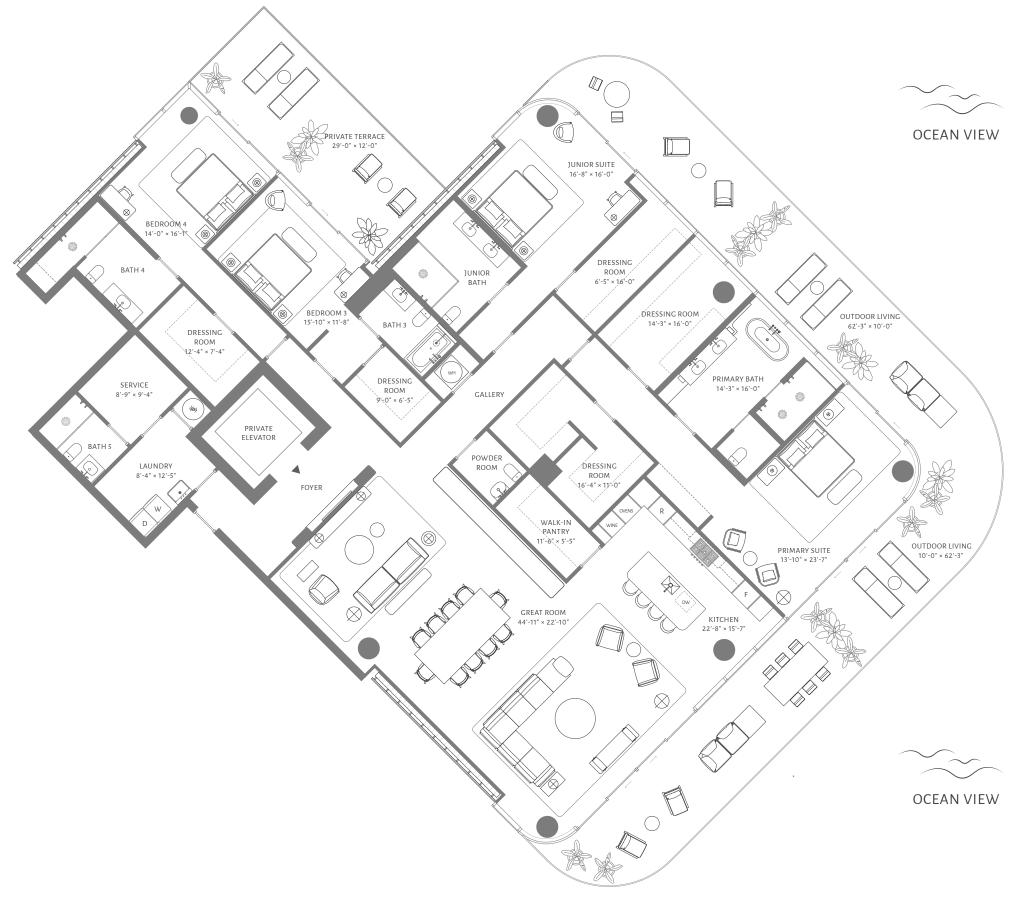

## RESIDENCE 06 FLOORS 11 THROUGH 15

4 BEDROOMS 5 BATHROOMS POWDER ROOM **STUDY** 

INTERIOR 4,784 ft<sup>2</sup> / 444 m<sup>2</sup>

**EXTERIOR** 2,334 ft<sup>2</sup> / 217 m<sup>2</sup>

TOTAL 7,118 ft<sup>2</sup> / 661 m<sup>2</sup>

5333 Collins Avenue, Miami Beach

theperigonmiamibeach.com

Douglas Elliman Development Marketing

ORAL REPRESENTATIONS CANNOT BE RELIED UPON AS CORRECTLY STATING THE REPRESENTATIONS OF THE DEVELOPER. FOR CORRECT REPRESENTATIONS OF THE DEVELOPER. FOR CORRECT REPRESENTATIONS OF THE DEVELOPER. TO A BUYER OF LESSEE. These materials are not intended to be an offer to sell, or solicitation to buy a unit in the conc plan are generally taken at the farthest points of each given room (as if the room were a perfect rectangle), without regard for any cutouts or variations. Accordingly, the area of the actual room will typically be smaller than the product obtained by multiplying the stated length and width. All dimensions are estimates which will vary with actual construction, and all floor plans, specifications and other development plans are subject to change and will not necessarily accurately reflect the final plans and specifications for the development.