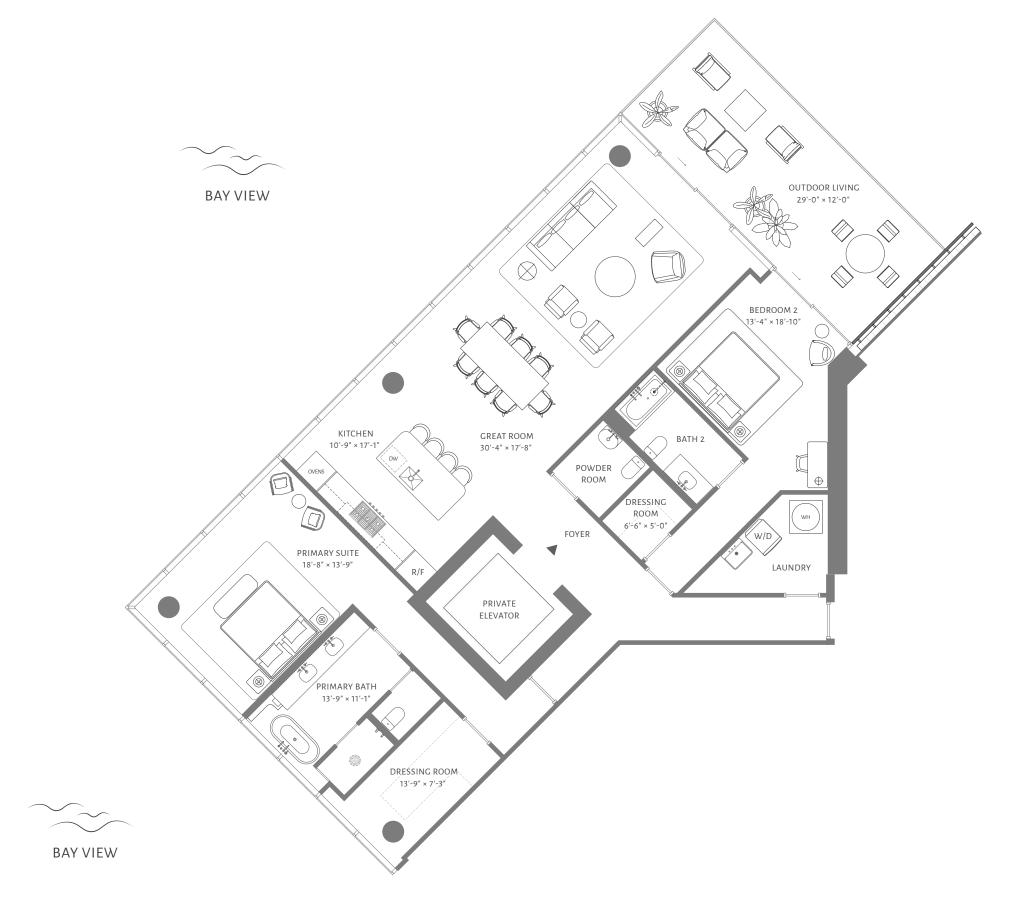

## RESIDENCE 06 FLOORS 11 THROUGH 15

4 BEDROOMS 5 BATHROOMS POWDER ROOM **STUDY** 

INTERIOR 4,784 ft<sup>2</sup> / 444 m<sup>2</sup>

**EXTERIOR** 2,334 ft<sup>2</sup> / 217 m<sup>2</sup>

TOTAL 7,118 ft<sup>2</sup> / 661 m<sup>2</sup>

5333 Collins Avenue, Miami Beach

theperigonmiamibeach.com

Douglas Elliman Development Marketing

ORAL REPRESENTATIONS CANNOT BE RELIED UPON AS CORRECTLY STATING THE REPRESENTATIONS OF THE DEVELOPER. FOR CORRECT REPRESENTATIONS OF THE DEVELOPER. FOR CORRECT REPRESENTATIONS OF THE DEVELOPER. TO A BUYER OF LESSEE. These materials are not intended to be an offer to sell, or solicitation to buy a unit in the conc plan are generally taken at the farthest points of each given room (as if the room were a perfect rectangle), without regard for any cutouts or variations. Accordingly, the area of the actual room will typically be smaller than the product obtained by multiplying the stated length and width. All dimensions are estimates which will vary with actual construction, and all floor plans, specifications and other development plans are subject to change and will not necessarily accurately reflect the final plans and specifications for the development.