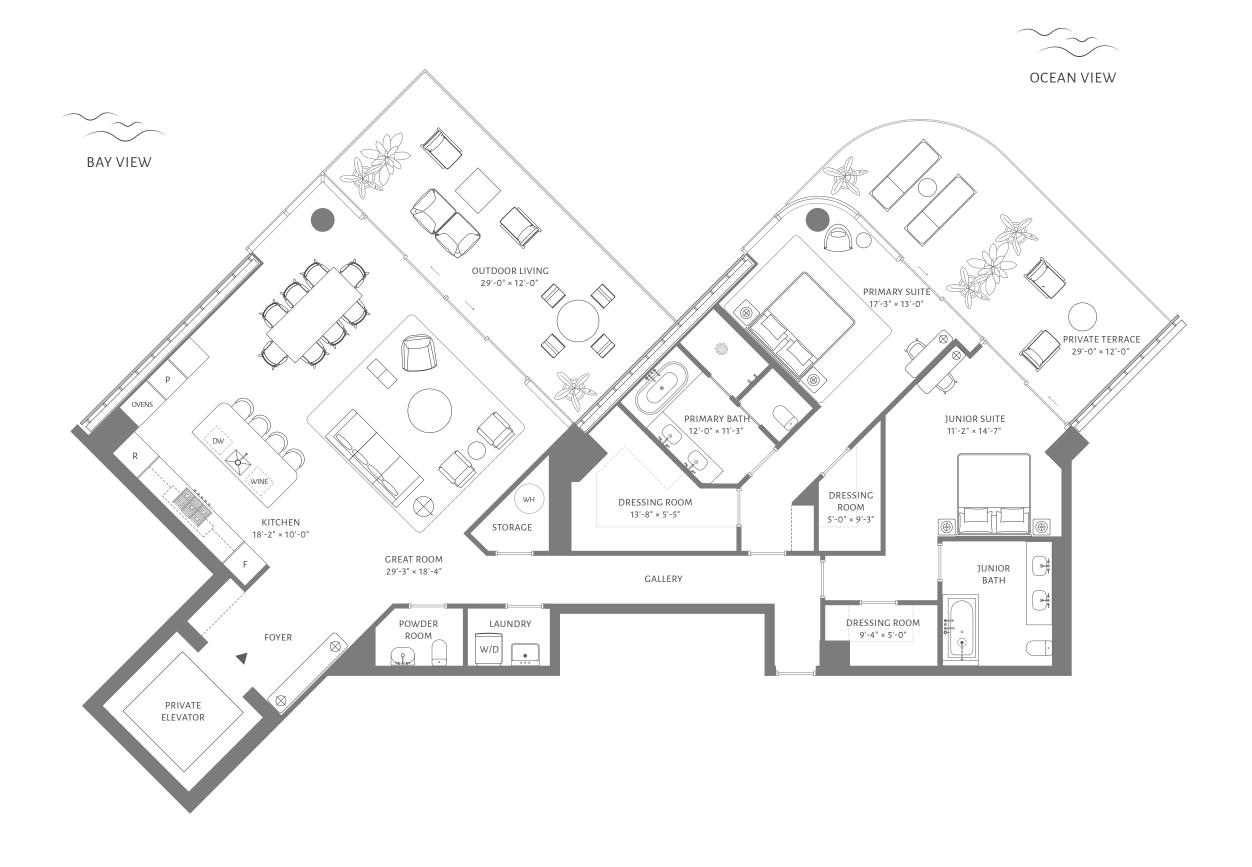

## RESIDENCE 06 FLOORS 11 THROUGH 15

4 BEDROOMS 5 BATHROOMS POWDER ROOM **STUDY** 

INTERIOR 4,784 ft<sup>2</sup> / 444 m<sup>2</sup>

**EXTERIOR** 2,334 ft<sup>2</sup> / 217 m<sup>2</sup>

TOTAL 7,118 ft<sup>2</sup> / 661 m<sup>2</sup>

5333 Collins Avenue, Miami Beach

theperigonmiamibeach.com

Douglas Elliman Development Marketing

ORAL REPRESENTATIONS CANNOT BE RELIED UPON AS CORRECTLY STATING THE REPRESENTATIONS OF THE DEVELOPER. FOR CORRECT REPRESENTATIONS OF THE DEVELOPER. FOR CORRECT REPRESENTATIONS OF THE DEVELOPER. TO A BUYER OF LESSEE. These materials are not intended to be an offer to sell, or solicitation to buy a unit in the conc plan are generally taken at the farthest points of each given room (as if the room were a perfect rectangle), without regard for any cutouts or variations. Accordingly, the area of the actual room will typically be smaller than the product obtained by multiplying the stated length and width. All dimensions are estimates which will vary with actual construction, and all floor plans, specifications and other development plans are subject to change and will not necessarily accurately reflect the final plans and specifications for the development.