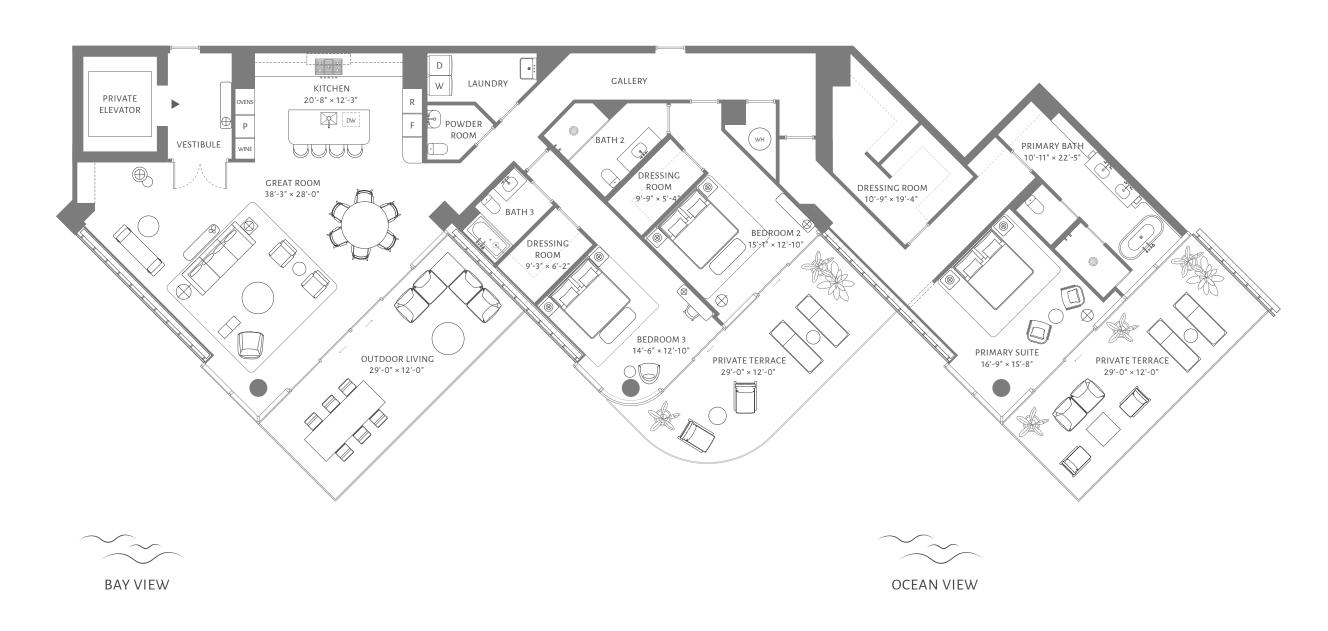

## FLOOR 3

3 BEDROOMS 4 BATHROOMS POWDER ROOM

INTERIOR 3,073 ft<sup>2</sup> / 285 m<sup>2</sup>

EXTERIOR 1,503 ft<sup>2</sup> / 140 m<sup>2</sup>

TOTAL 4,576 ft<sup>2</sup> / 425 m<sup>2</sup>

5333 Collins Avenue, Miami Beach

theperigonmiamibeach.com

305 390 5333

Douglas Elliman Development Marketing

ORAL REPRESENTATIONS CANNOT BE RELIED UPON AS CORRECTLY STATING THE REPRESENTATIONS OF THE DEVELOPER. FOR CORRECT REPRESENTATIONS, MAKE REFERENCE TO THIS BROCHURE AND TO THE DOCUMENTS REQUIRED BY SECTION 718.503, FLORIDA STATUTES, TO BE FURNISHED BY A DEVELOPER TO A BUYER OR LESSEE. These materials are not intended to be an offer to sell, or solicitation to buy a unit in the condominium. Such an offering shall only be made pursuant to the prospectus (offering circular) for the condominium and no statements should be relied upon unless made in the prospectus or in the applicable pursuants to the prospectus or in the applicable pursuant end to the condominium be made in the prospectus or in the applicable pursuant end to the condominium be made in the prospectus or in the applicable pursuant end to the condominium be developed by 5333 collins Acquisitions, I.P. a Delaware in the prospectus or in the applicable pursuant end of the condominium be developed by 5333 collins Acquisitions, I.P. a Delaware in the prospectus or in the applicable pursuant end of the condominium be developed by 5333 collins Acquisitions, I.P. a Delaware in the product of the prospectus of the applicable pursuant end of the condominium be developed by 5333 collins Acquisitions, I.P. a Delaware in the product of the applicable pursuant end of the condominium be described by such pursuant end of the condominium be determined in accordance with the such applicable pursuant end of the condominium be developed by 5333 collins Acquisitions, I.P. a Delaware in the product of the prospectus of t