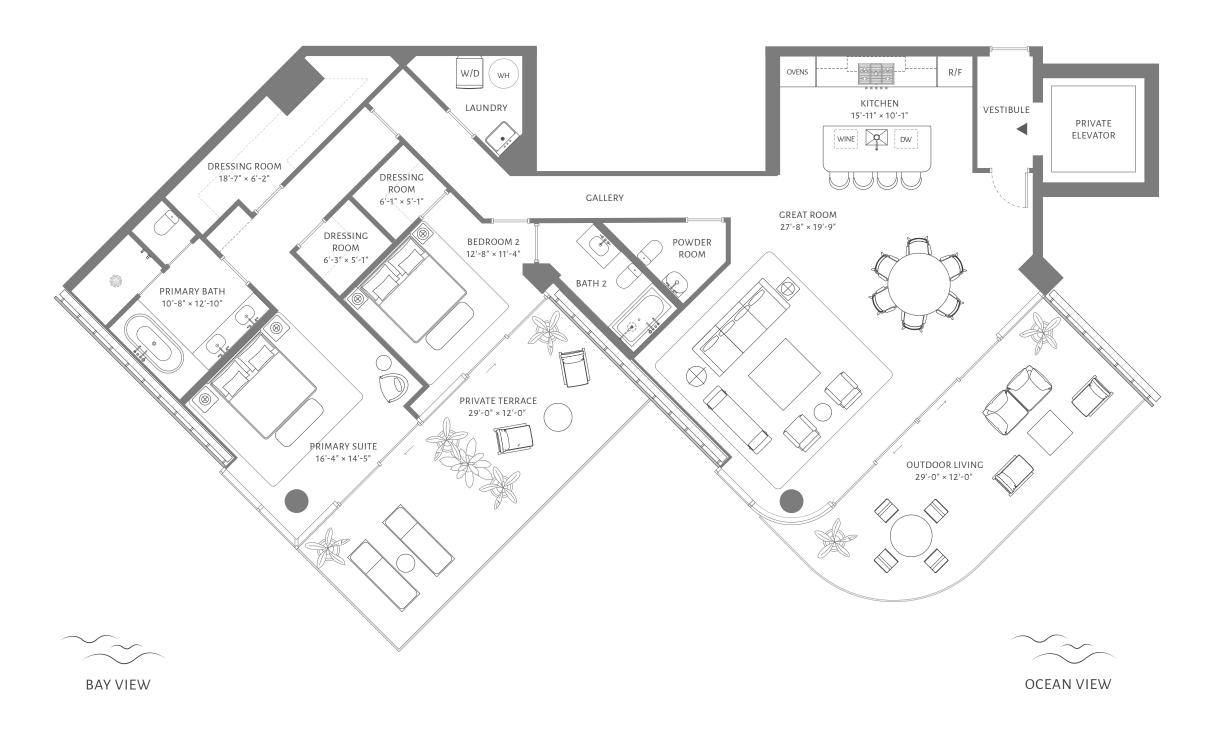

## FLOOR 3

3 BEDROOMS 4 BATHROOMS POWDER ROOM

INTERIOR 3,073 ft<sup>2</sup> / 285 m<sup>2</sup>

EXTERIOR 1,503 ft<sup>2</sup> / 140 m<sup>2</sup>

TOTAL 4,576 ft<sup>2</sup> / 425 m<sup>2</sup>

5333 Collins Avenue, Miami Beach

theperigonmiamibeach.com

305 390 5333

Douglas Elliman Development Marketing

ORAL REPRESENTATIONS CANNOT BE RELIED UPON AS CORRECTLY STATING THE REPRESENTATIONS OF THE DEVELOPER. FOR CORRECT REPRESENTATIONS, MAKE REFERENCE TO THIS BROCHURE AND TO THE DOCUMENTS REQUIRED BY SECTION 718.503, FLORIDA STATUTES, TO BE FURNISHED BY A DEVELOPER TO A BUYER OR LESSEE. These materials are not intended to be an offer to sell, or solicitation to buy a unit in the condominium. Such an offering shall only be made pursuant to the prospectus (offering circular) for the condominium and no statements should be relied upon unless made in the prospectus or in the applicable pursuants to the prospectus or in the applicable pursuant end to the condominium be made in the prospectus or in the applicable pursuant end to the condominium be made in the prospectus or in the applicable pursuant end to the condominium be developed by 5333 collins Acquisitions, I.P. a Delaware in the prospectus or in the applicable pursuant end of the condominium be developed by 5333 collins Acquisitions, I.P. a Delaware in the prospectus or in the applicable pursuant end of the condominium be developed by 5333 collins Acquisitions, I.P. a Delaware in the product of the prospectus of the applicable pursuant end of the condominium be developed by 5333 collins Acquisitions, I.P. a Delaware in the product of the applicable pursuant end of the condominium be described by such pursuant end of the condominium be determined in accordance with the such applicable pursuant end of the condominium be developed by 5333 collins Acquisitions, I.P. a Delaware in the product of the prospectus of t