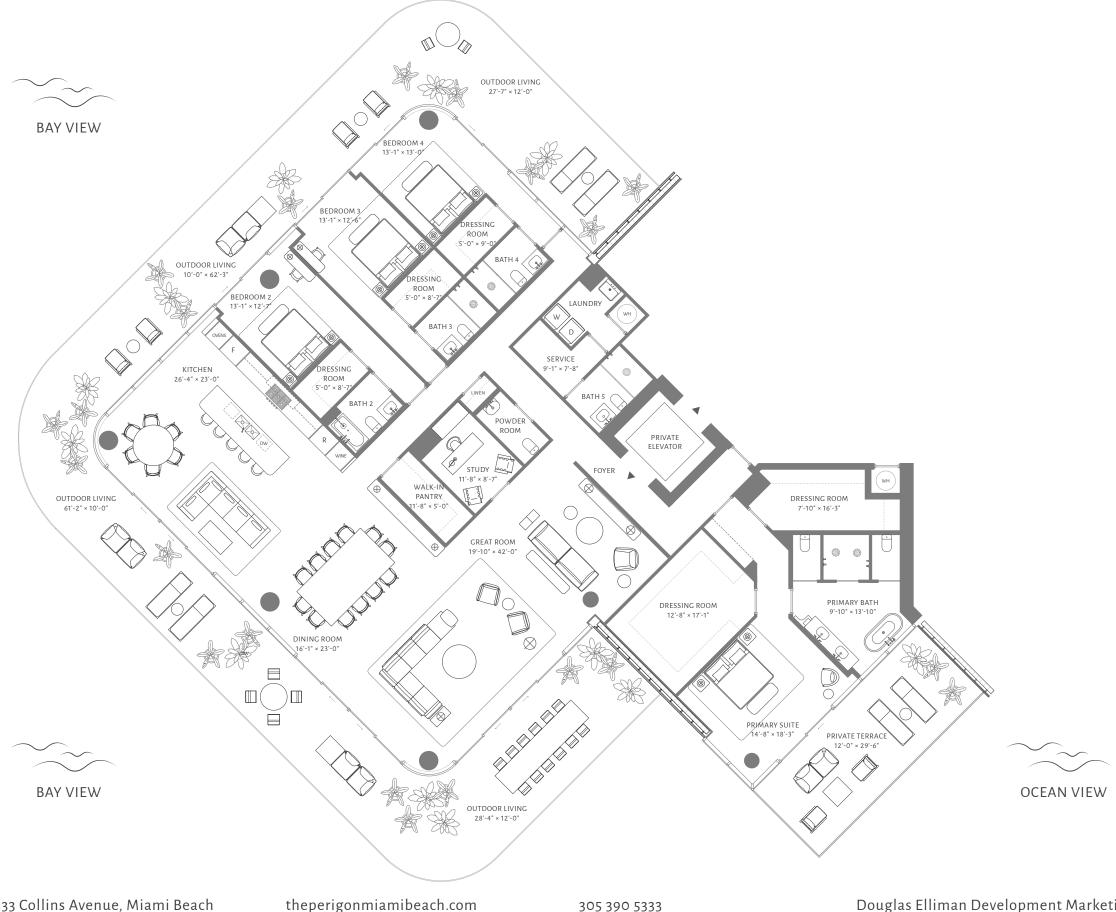

## RESIDENCE 06 FLOORS 11 THROUGH 15

4 BEDROOMS 5 BATHROOMS POWDER ROOM **STUDY** 

INTERIOR 4,784 ft<sup>2</sup> / 444 m<sup>2</sup>

**EXTERIOR** 2,334 ft<sup>2</sup> / 217 m<sup>2</sup>

TOTAL 7,118 ft<sup>2</sup> / 661 m<sup>2</sup>

5333 Collins Avenue, Miami Beach

theperigonmiamibeach.com

Douglas Elliman Development Marketing

ORAL REPRESENTATIONS CANNOT BE RELIED UPON AS CORRECTLY STATING THE REPRESENTATIONS OF THE DEVELOPER. FOR CORRECT REPRESENTATIONS OF THE DEVELOPER. FOR CORRECT REPRESENTATIONS OF THE DEVELOPER. TO A BUYER OF LESSEE. These materials are not intended to be an offer to sell, or solicitation to buy a unit in the conc plan are generally taken at the farthest points of each given room (as if the room were a perfect rectangle), without regard for any cutouts or variations. Accordingly, the area of the actual room will typically be smaller than the product obtained by multiplying the stated length and width. All dimensions are estimates which will vary with actual construction, and all floor plans, specifications and other development plans are subject to change and will not necessarily accurately reflect the final plans and specifications for the development.