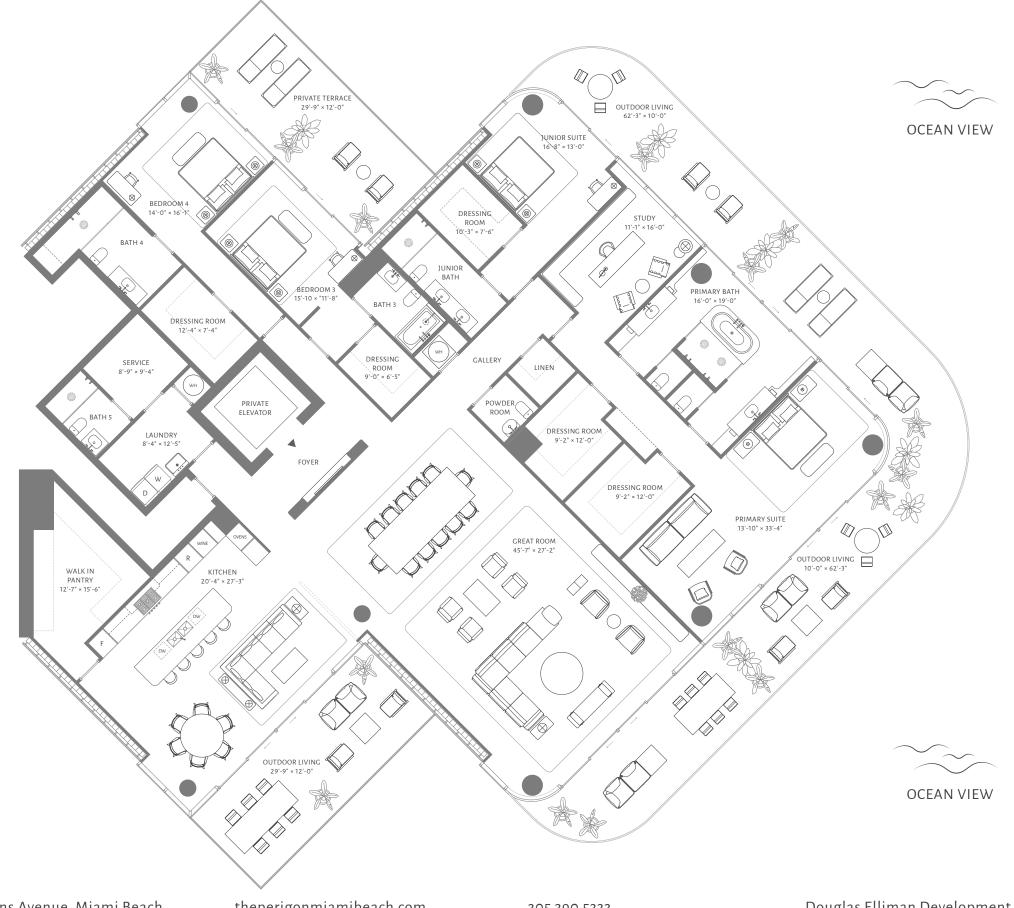

## RESIDENCE 06 FLOORS 11 THROUGH 15

4 BEDROOMS 5 BATHROOMS POWDER ROOM **STUDY** 

INTERIOR 4,784 ft<sup>2</sup> / 444 m<sup>2</sup>

**EXTERIOR** 2,334 ft<sup>2</sup> / 217 m<sup>2</sup>

TOTAL 7,118 ft<sup>2</sup> / 661 m<sup>2</sup>

5333 Collins Avenue, Miami Beach

theperigonmiamibeach.com

Douglas Elliman Development Marketing

ORAL REPRESENTATIONS CANNOT BE RELIED UPON AS CORRECTLY STATING THE REPRESENTATIONS OF THE DEVELOPER. FOR CORRECT REPRESENTATIONS OF THE DEVELOPER. FOR CORRECT REPRESENTATIONS OF THE DEVELOPER. TO A BUYER OF LESSEE. These materials are not intended to be an offer to sell, or solicitation to buy a unit in the conc plan are generally taken at the farthest points of each given room (as if the room were a perfect rectangle), without regard for any cutouts or variations. Accordingly, the area of the actual room will typically be smaller than the product obtained by multiplying the stated length and width. All dimensions are estimates which will vary with actual construction, and all floor plans, specifications and other development plans are subject to change and will not necessarily accurately reflect the final plans and specifications for the development.