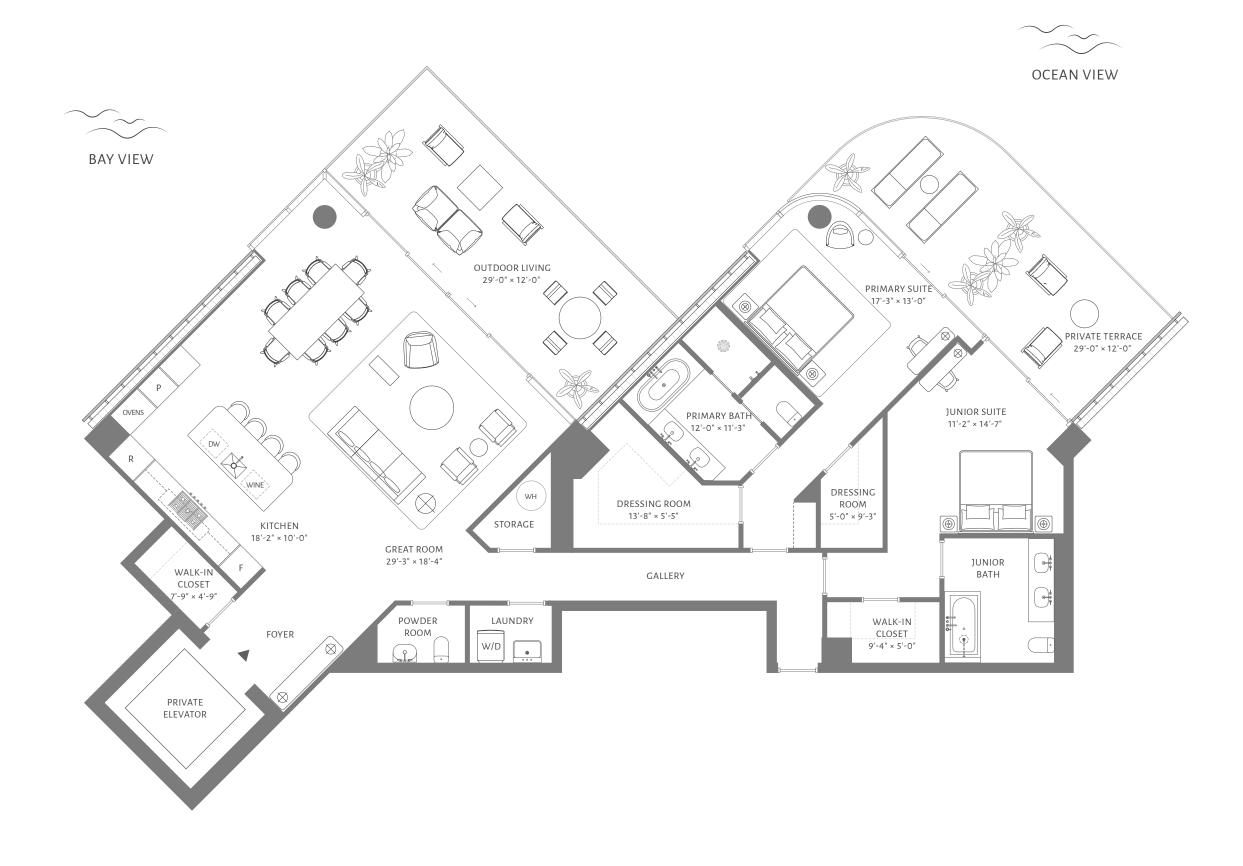

## RESIDENCE 06 FLOORS 11 THROUGH 15

4 BEDROOMS 5 BATHROOMS POWDER ROOM **STUDY** 

INTERIOR 4,784 ft<sup>2</sup> / 444 m<sup>2</sup>

**EXTERIOR** 2,334 ft<sup>2</sup> / 217 m<sup>2</sup>

TOTAL 7,118 ft<sup>2</sup> / 661 m<sup>2</sup>

5333 Collins Avenue, Miami Beach

theperigonmiamibeach.com

Douglas Elliman Development Marketing

ORAL REPRESENTATIONS CANNOT BE RELIED UPON AS CORRECTLY STATING THE REPRESENTATIONS OF THE DEVELOPER. FOR CORRECT REPRESENTATIONS OF THE DEVELOPER. FOR CORRECT REPRESENTATIONS OF THE DEVELOPER. TO A BUYER OF LESSEE. These materials are not intended to be an offer to sell, or solicitation to buy a unit in the conc plan are generally taken at the farthest points of each given room (as if the room were a perfect rectangle), without regard for any cutouts or variations. Accordingly, the area of the actual room will typically be smaller than the product obtained by multiplying the stated length and width. All dimensions are estimates which will vary with actual construction, and all floor plans, specifications and other development plans are subject to change and will not necessarily accurately reflect the final plans and specifications for the development.