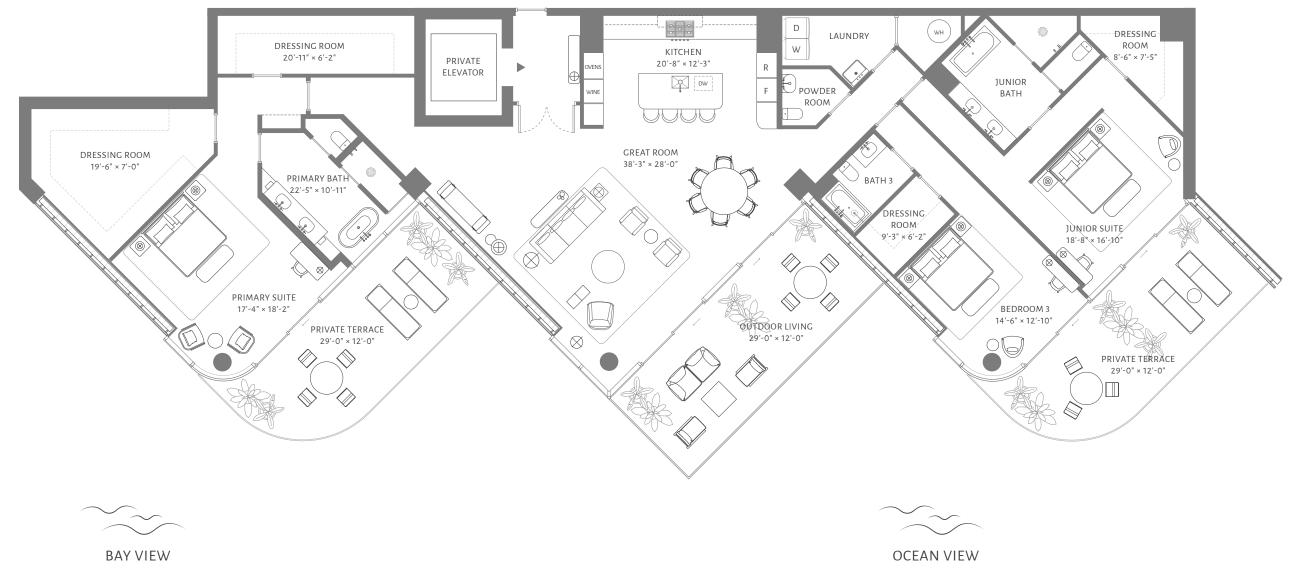

## RESIDENCE 06 FLOORS 11 THROUGH 15

4 BEDROOMS 5 BATHROOMS POWDER ROOM **STUDY** 

INTERIOR 4,784 ft<sup>2</sup> / 444 m<sup>2</sup>

**EXTERIOR** 2,334 ft<sup>2</sup> / 217 m<sup>2</sup>

TOTAL 7,118 ft<sup>2</sup> / 661 m<sup>2</sup>

5333 Collins Avenue, Miami Beach

theperigonmiamibeach.com

Douglas Elliman Development Marketing

ORAL REPRESENTATIONS CANNOT BE RELIED UPON AS CORRECTLY STATING THE REPRESENTATIONS OF THE DEVELOPER. FOR CORRECT REPRESENTATIONS OF THE DEVELOPER. FOR CORRECT REPRESENTATIONS OF THE DEVELOPER. TO A BUYER OF LESSEE. These materials are not intended to be an offer to sell, or solicitation to buy a unit in the conc plan are generally taken at the farthest points of each given room (as if the room were a perfect rectangle), without regard for any cutouts or variations. Accordingly, the area of the actual room will typically be smaller than the product obtained by multiplying the stated length and width. All dimensions are estimates which will vary with actual construction, and all floor plans, specifications and other development plans are subject to change and will not necessarily accurately reflect the final plans and specifications for the development.