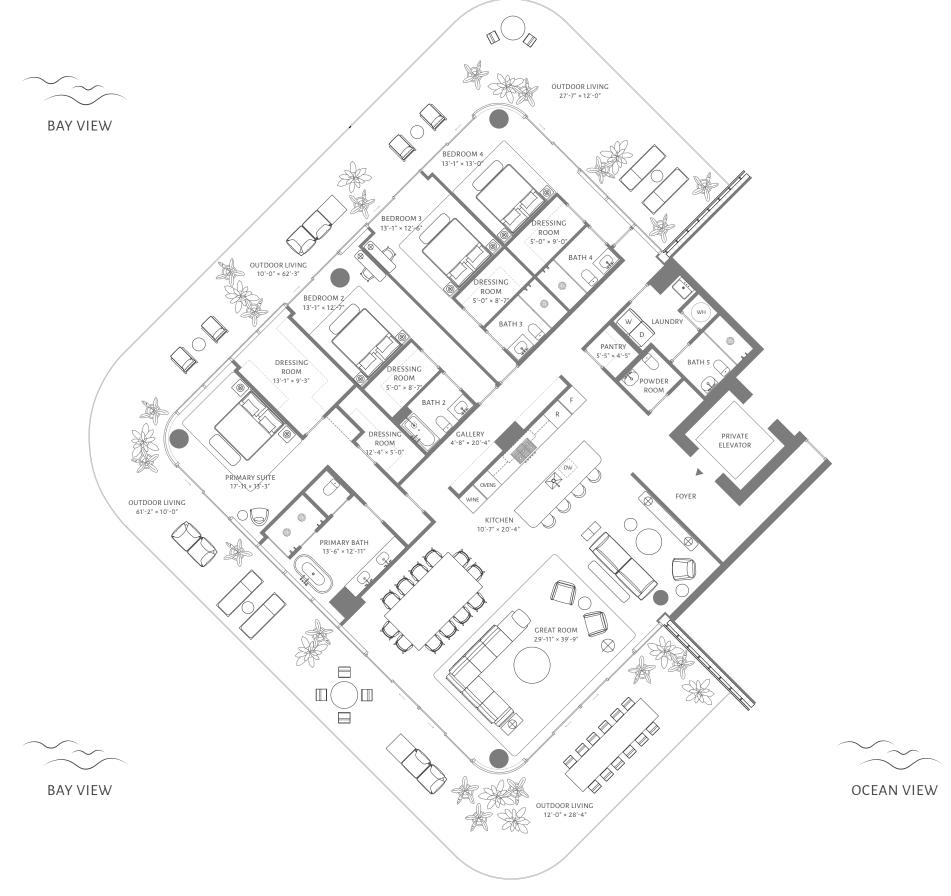

## RESIDENCE 06 FLOORS 11 THROUGH 15

4 BEDROOMS 5 BATHROOMS POWDER ROOM **STUDY** 

INTERIOR 4,784 ft<sup>2</sup> / 444 m<sup>2</sup>

**EXTERIOR** 2,334 ft<sup>2</sup> / 217 m<sup>2</sup>

TOTAL 7,118 ft<sup>2</sup> / 661 m<sup>2</sup>

5333 Collins Avenue, Miami Beach

theperigonmiamibeach.com

Douglas Elliman Development Marketing

ORAL REPRESENTATIONS CANNOT BE RELIED UPON AS CORRECTLY STATING THE REPRESENTATIONS OF THE DEVELOPER. FOR CORRECT REPRESENTATIONS OF THE DEVELOPER. FOR CORRECT REPRESENTATIONS OF THE DEVELOPER. TO A BUYER OF LESSEE. These materials are not intended to be an offer to sell, or solicitation to buy a unit in the conc plan are generally taken at the farthest points of each given room (as if the room were a perfect rectangle), without regard for any cutouts or variations. Accordingly, the area of the actual room will typically be smaller than the product obtained by multiplying the stated length and width. All dimensions are estimates which will vary with actual construction, and all floor plans, specifications and other development plans are subject to change and will not necessarily accurately reflect the final plans and specifications for the development.