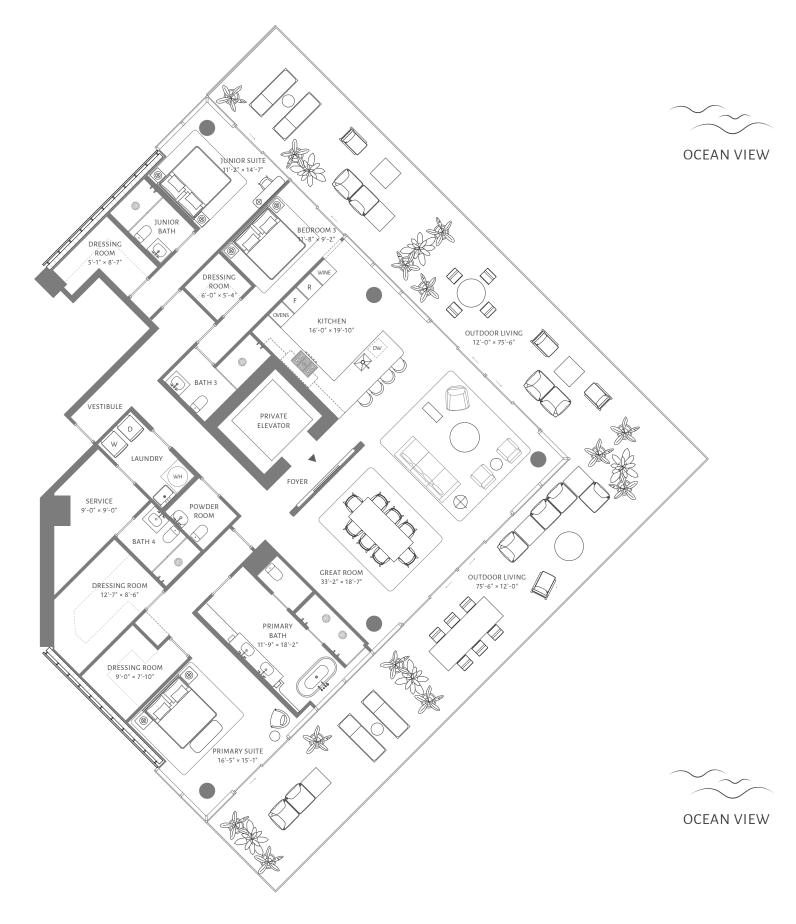

## FLOOR 3

3 BEDROOMS 4 BATHROOMS POWDER ROOM

INTERIOR 3,073 ft<sup>2</sup> / 285 m<sup>2</sup>

EXTERIOR 1,503 ft<sup>2</sup> / 140 m<sup>2</sup>

TOTAL 4,576 ft<sup>2</sup> / 425 m<sup>2</sup>

5333 Collins Avenue, Miami Beach

theperigonmiamibeach.com

305 390 5333

Douglas Elliman Development Marketing

ORAL REPRESENTATIONS CANNOT BE RELIED UPON AS CORRECTLY STATING THE REPRESENTATIONS OF THE DEVELOPER. FOR CORRECT REPRESENTATIONS, MAKE REFERENCE TO THIS BROCHURE AND TO THE DOCUMENTS REQUIRED BY SECTION 718.503, FLORIDA STATUTES, TO BE FURNISHED BY A DEVELOPER TO A BUYER OR LESSEE. These materials are not intended to be an offer to sell, or solicitation to buy a unit in the condominium. Such an offering shall only be made pursuant to the prospectus (offering circular) for the condominium and no statements should be relied upon unless made in the prospectus or in the applicable pursuants to the prospectus or in the applicable pursuant end to the condominium be made in the prospectus or in the applicable pursuant end to the condominium be made in the prospectus or in the applicable pursuant end to the condominium be developed by 5333 collins Acquisitions, I.P. a Delaware in the prospectus or in the applicable pursuant end of the condominium be developed by 5333 collins Acquisitions, I.P. a Delaware in the prospectus or in the applicable pursuant end of the condominium be developed by 5333 collins Acquisitions, I.P. a Delaware in the product of the prospectus of the applicable pursuant end of the condominium be developed by 5333 collins Acquisitions, I.P. a Delaware in the product of the applicable pursuant end of the condominium be described by such pursuant end of the condominium be determined in accordance with the such applicable pursuant end of the condominium be developed by 5333 collins Acquisitions, I.P. a Delaware in the product of the prospectus of t