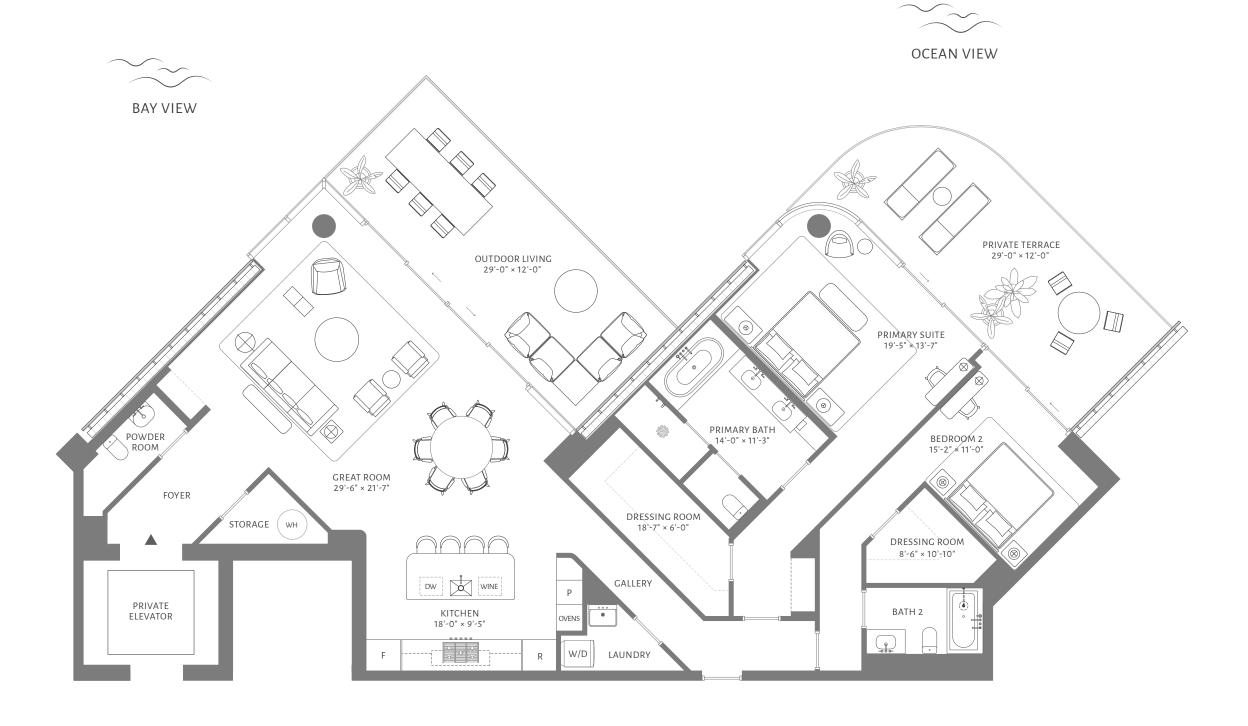

### FLOORS 11 THROUGH 15

3 BEDROOMS
3 BATHROOMS
POWDER ROOM

INTERIOR 3,528 ft<sup>2</sup> / 328 m<sup>2</sup>

EXTERIOR 918 ft<sup>2</sup> / 85 m<sup>2</sup>

TOTAL 4,446 ft<sup>2</sup> / 413 m<sup>2</sup>

5333 Collins Avenue, Miami Beach

theperigonmiamibeach.com

305 390 5333

Douglas Elliman Development Marketing

ORAL REPRESENTATIONS CANNOT BE RELIED UPON AS CORRECTLY STATING THE REPRESENTATIONS OF THE DEVELOPER. FOR CORRECT REPRESENTATIONS, MAKE REFERENCE TO THIS BROCHURE AND TO THE DOCUMENTS REQUIRED BY SECTION 7/18.503, FLORIDA STATUTES, TO BE FURNISHED BY A DEVELOPER TO A BUYER OR LESSEE. These materials are not intended to be an offer to sell, or solicitation to buy a unit in the condominium. Such an offering shall only be made pursuant to the prospectus (offering circulan) for the condominium and no statements should be relied upon unless made in the prospectus or in the applicable purchase agreement. In no event shall any solicitation, of fer or sale of a unit in the condominium be made in, or to residents of, any state or countain with the condition of the "Unit such a contraction of the Unit such a co