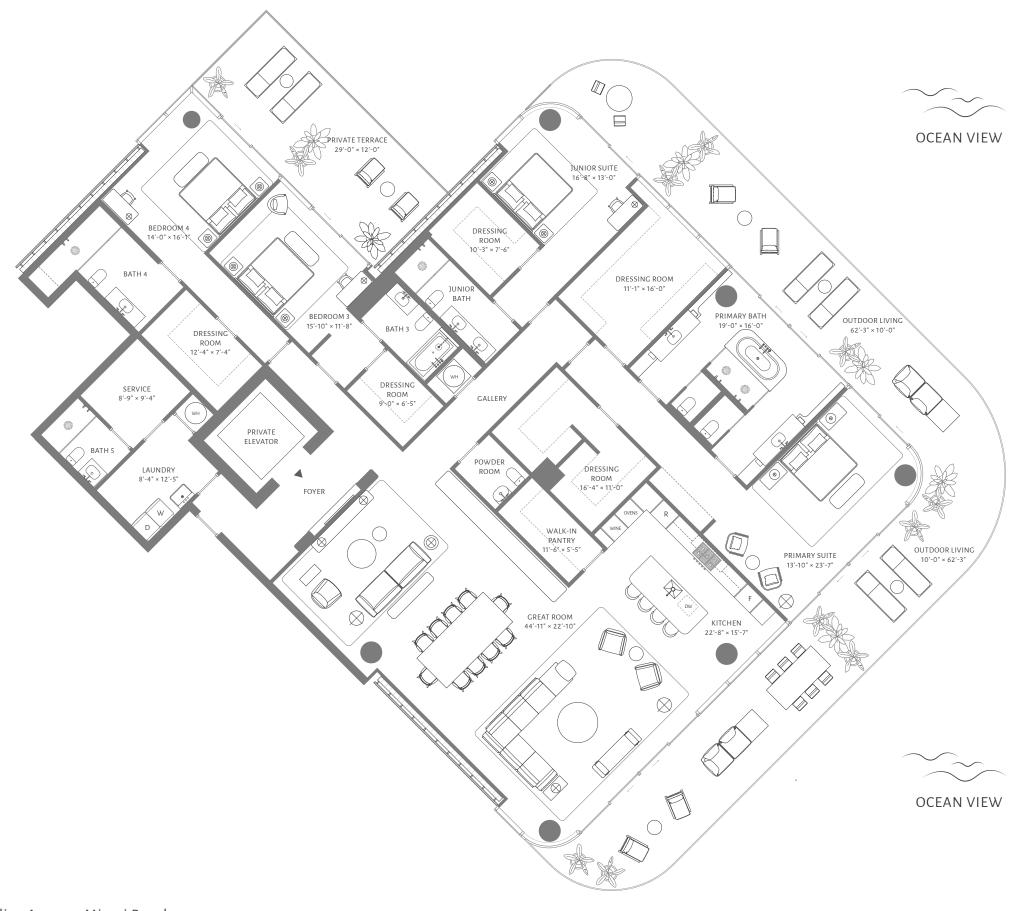

## RESIDENCE 06 FLOORS 11 THROUGH 15

4 BEDROOMS 5 BATHROOMS POWDER ROOM **STUDY** 

INTERIOR 4,784 ft<sup>2</sup> / 444 m<sup>2</sup>

**EXTERIOR** 2,334 ft<sup>2</sup> / 217 m<sup>2</sup>

TOTAL 7,118 ft<sup>2</sup> / 661 m<sup>2</sup>

5333 Collins Avenue, Miami Beach

theperigonmiamibeach.com

Douglas Elliman Development Marketing

ORAL REPRESENTATIONS CANNOT BE RELIED UPON AS CORRECTLY STATING THE REPRESENTATIONS OF THE DEVELOPER. FOR CORRECT REPRESENTATIONS OF THE DEVELOPER. FOR CORRECT REPRESENTATIONS OF THE DEVELOPER. TO A BUYER OF LESSEE. These materials are not intended to be an offer to sell, or solicitation to buy a unit in the conc plan are generally taken at the farthest points of each given room (as if the room were a perfect rectangle), without regard for any cutouts or variations. Accordingly, the area of the actual room will typically be smaller than the product obtained by multiplying the stated length and width. All dimensions are estimates which will vary with actual construction, and all floor plans, specifications and other development plans are subject to change and will not necessarily accurately reflect the final plans and specifications for the development.