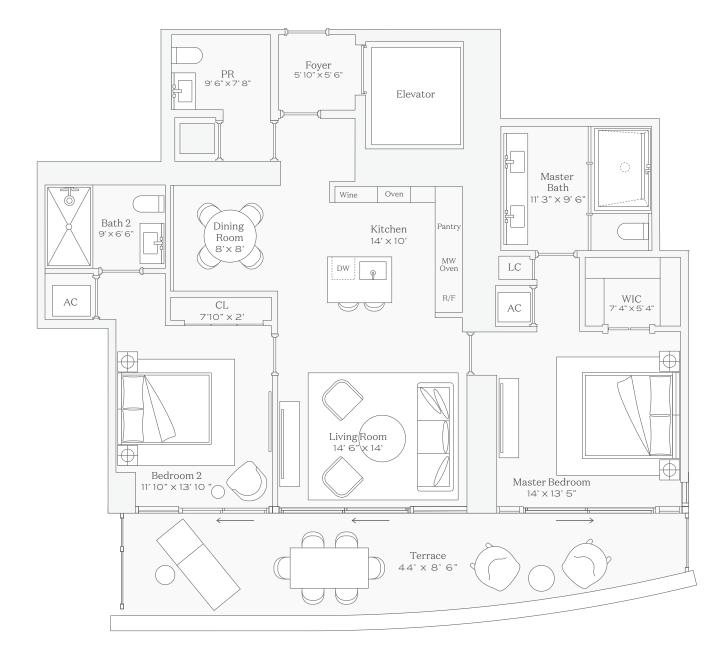

#### Residence 03

INTERIOR: 2,615 SQ. FT. 242 SQ. M. BALCONY: 984 SQ. FT. 92 SQ. M. TOTAL: 3,599 SQ. FT. 334 SQ. M.

3 BEDROOMS
4 BATHROOMS
POWDER ROOM
PRIVATE TERRACE

OCEAN

305-520-7974 | FIVEPARK.COM

This condominium is being developed by TCH 500 Alton, LLC, a Delaware limited liability company ("Developer"). Any and all statements, disclosures and/or representations shall be deemed made by Developer and you agree to look solely to Developer. For correctly stating for the developer, For correctly stating for the developer. For correctly stating for the sevent and to the documents required by sevent and to represent the formal properties of the sevent and to the documents required by sevent and to require and to the documents required by sevent and to represent the formal properties and the required by the sevent required by sevent and to represent the formal properties and the required by the sevent required by the sevent required by sevent required by