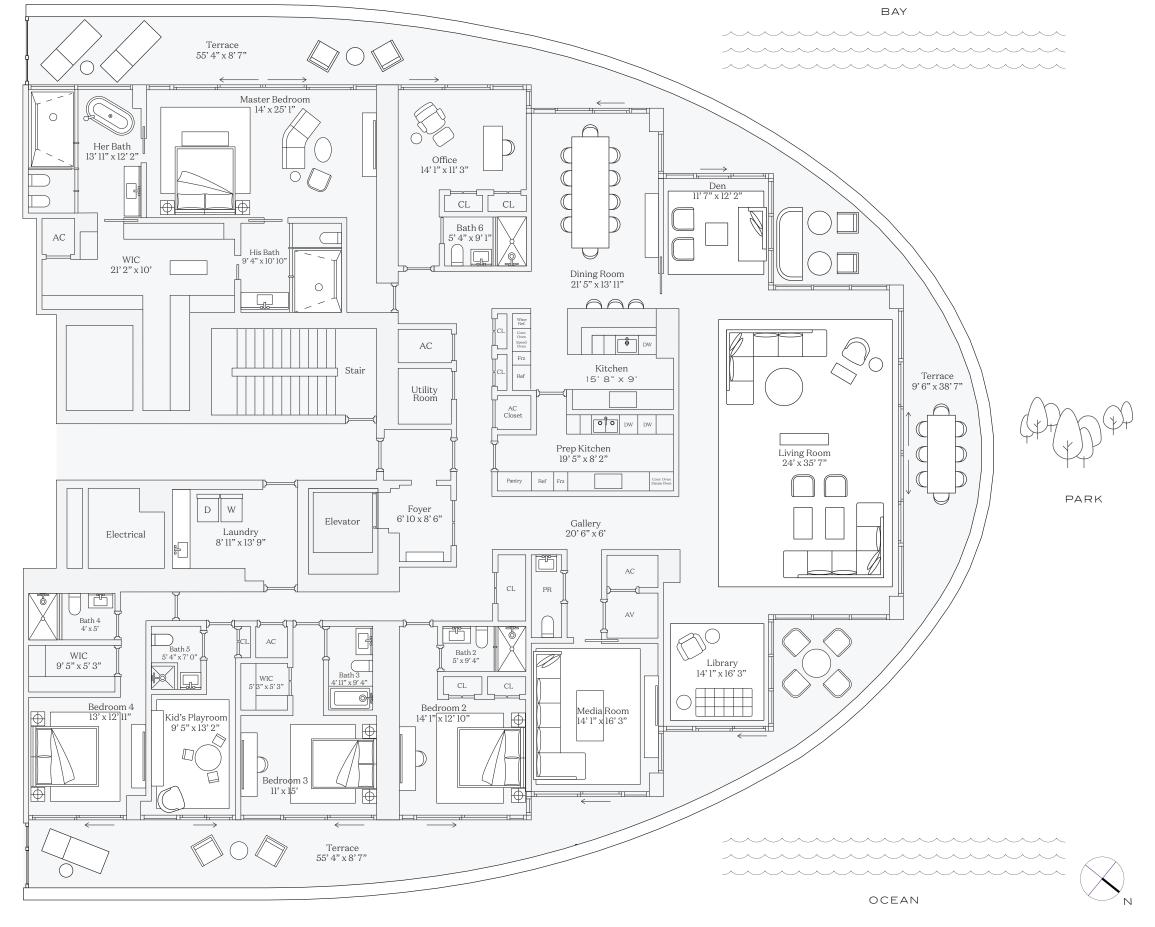

#### Residence Ol

INTERIOR: 3,186 SQ. FT. 296 SQ. M. BALCONY: 1,083 SQ. FT. 101 SQ. M. TOTAL: 4,269 SQ. FT. 397 SQ. M.

4 BEDROOMS
4 BATHROOMS
POWDER ROOM
PRIVATE TERRACE

OCEAN

305-520-7974 | FIVEPARK.COM

PAR

This condominium is being developed by TCH 500 Alton, LLC, a Delaware limited liability company ("Developer"). Any and all statements, disclosures and/or representations of the developer, For correct persentations, make reference to this brochure and to the developer. For correct persentations, make reference to this brochure and to the upon as correctly stating the representations, make reference to this brochure and to the developer. For correct persentations, make reference to this brochure and to the prospectuates, to be furnished by a developer in the prospectuates, to be furnished by a developer to be unusuant to this brochure and to the prospectuates, to be furnished by a developer with the prospectuates, to be furnished by a developer with the prospectuates of the condominium and not statements and the representations of the prospectus or in the applicable purchase agreement. In no event shall any solicitation, offer or sale of a unit in the condominium be made in, or to residents of a unit in the condominium be made in, or to residents of a unit in the condominium be made in, or to residents of a unit in the condominium be made in, or to residents of the prospectus or in the applicable purchase agreement. In no event shall any solicitation, offer or sale of a unit in the condominium be made in, or to residents of the exterior boundaries of the reference to the exterior boundaries of the exterior boundaries of the exterior boundaries of the exterior boundaries of the reference to the exterior boundaries of the exterior boundar