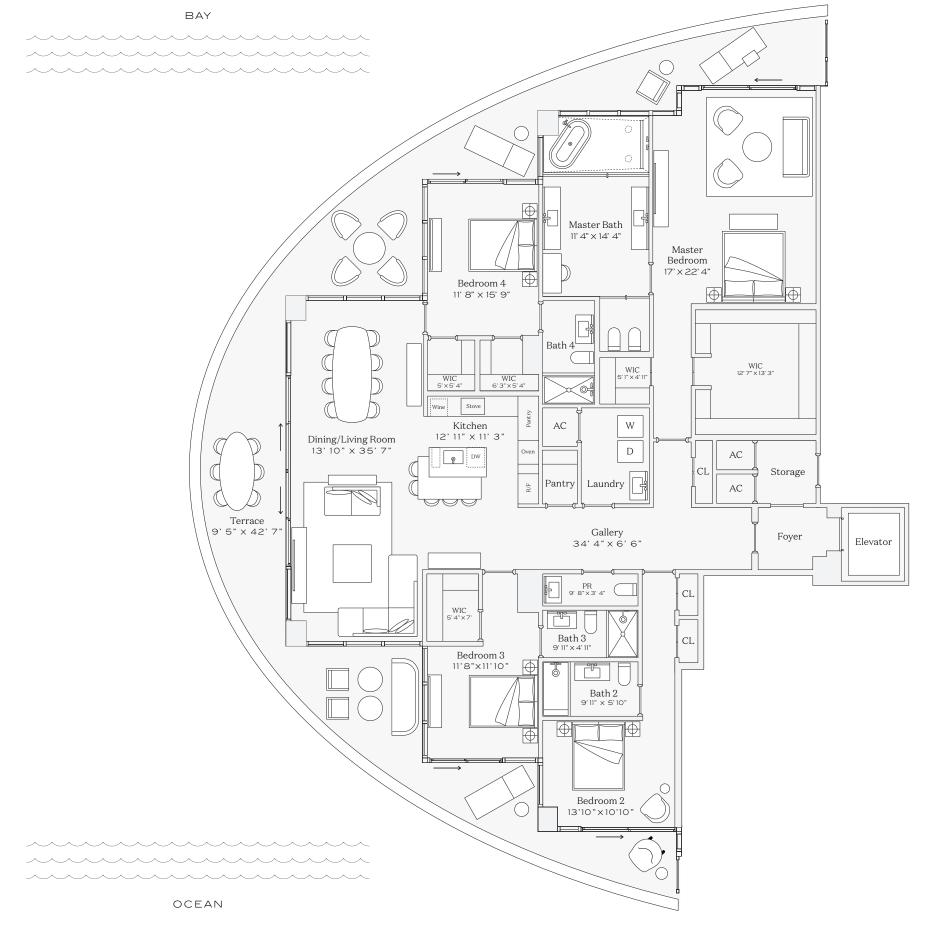

#### Penthouse Ol

INTERIOR: 6,060 SQ. FT. 563 SQ. M. BALCONY: 1,863 SQ. FT. 173 SQ. M. TOTAL: 7,923 SQ. FT. 736 SQ. M.

4 BEDROOMS
4 BATHROOMS
POWDER ROOM
PRIVATE TERRACE

OCEAN

305-520-7974 | FIVEPARK.COM

This condominium is being developed by TCH 500 Alton, LLC, a Delaware limited to the cande made by Developer and you agree to look solely to Developer with the Condominium. Oral respect to the sales of units in the Condominium. Oral respect to the sales of units in the Condominium. Oral respect to the sales of units in the Condominium. Oral respect to the sales of units in the Condominium. Oral respect to the sales of units in the Condominium. Oral respect to the sales of units in the Condominium. Oral respect to the sale sale of the developer. For correctly stating place and to the developer. For correctly stating place and to the documents required by seeing a developer to a buyer or 16 florid a statutuse, to be furnished by a developer to a buyer or 16 florid as tatutuse, to be furnished by a developer to a buyer or 16 florid as tatutuse, to be furnished by a developer to a buyer or 16 florid as tatutuse, to be furnished by a developer to a buyer or 16 florid as tatutuse, to be furnished by a developer to a buyer or 16 florid as tatutuse, to be furnished by a developer to a buyer or 16 florid as tatutuse, to be furnished by a developer to a buyer or 16 florid as tatutuse, to be furnished by a developer to a buyer or 16 florid as tatutuse, to be furnished by a developer to a buyer or 16 florid as tatutuse, to be furnished by a developer to a buyer or 16 florid as tatutuse, to be furnished by a florid as tatutuse, to be furnished by a florid as tatutus, to be furnished by the florid as tatutus, to be furnished by a florid as tatutus, to be