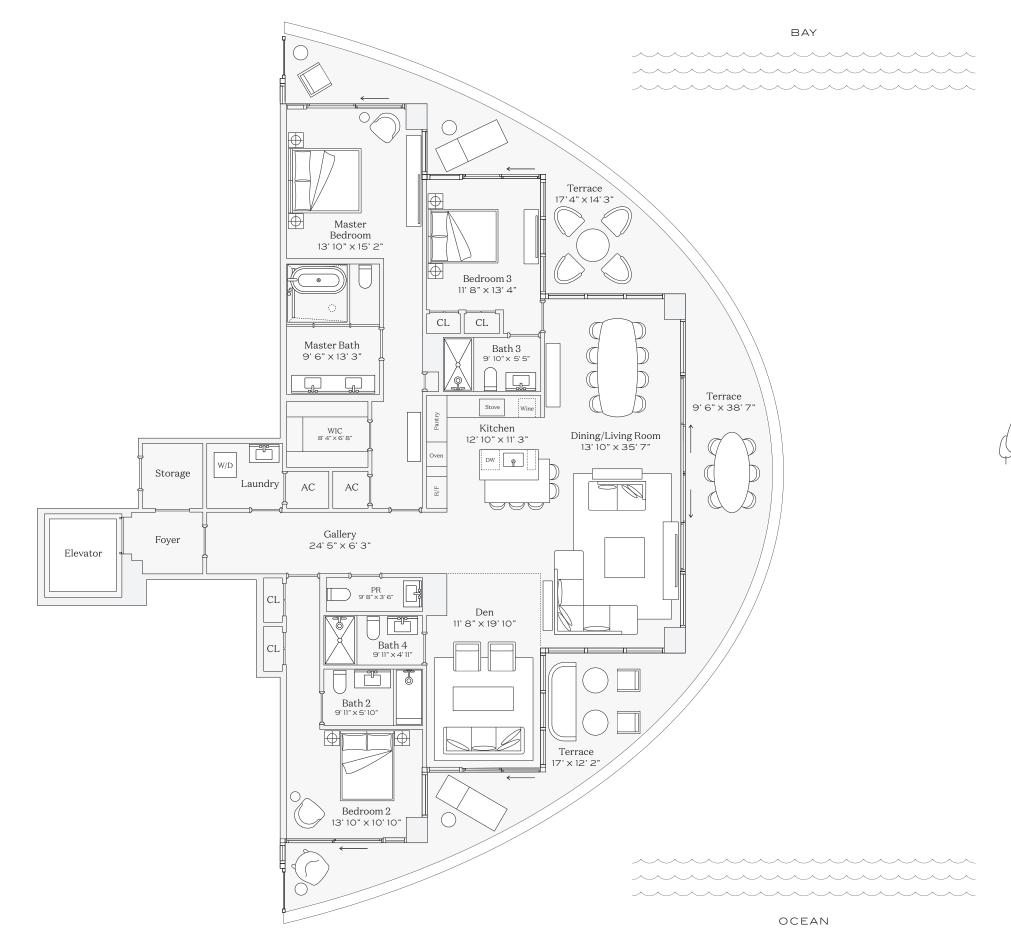

#### Residence 02

INTERIOR: 2,930 SQ. FT. 273 SQ. M. BALCONY: 782 SQ. FT. 73 SQ. M. TOTAL: 3,712 SQ. FT. 346 SQ. M.

3 BEDROOMS
3 BATHROOMS
POWDER ROOM
PRIVATE TERRACE

OCEAN

BAY

PARK

305-520-7974 | FIVEPARK.COM