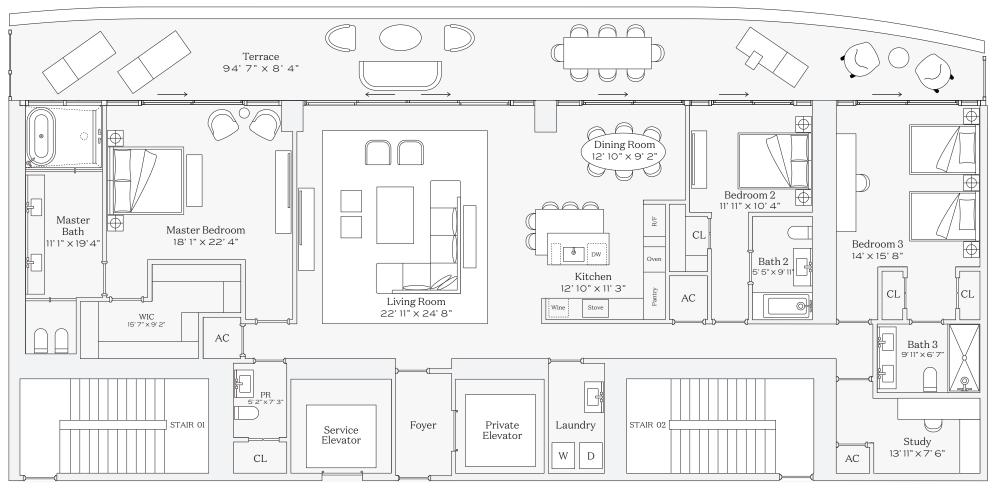

#### Residence Ol

INTERIOR: 3,186 SQ. FT. 296 SQ. M. BALCONY: 1,083 SQ. FT. 101 SQ. M. TOTAL: 4,269 SQ. FT. 397 SQ. M.

4 BEDROOMS
4 BATHROOMS
POWDER ROOM
PRIVATE TERRACE

OCEAN

305-520-7974 | FIVEPARK.COM

PAR

This condominium is being developed by TCH 500 Alton, LLC, a Delaware limited liability company ("Developer"). Any and all statements, disclosures and/or representations of the developer, For correct persentations, make reference to this brochure and to the developer. For correct persentations, make reference to this brochure and to the upon as correctly stating the representations, make reference to this brochure and to the developer. For correct persentations, make reference to this brochure and to the prospectuates, to be furnished by a developer in the prospectuates, to be furnished by a developer to be unusuant to this brochure and to the prospectuates, to be furnished by a developer with the prospectuates, to be furnished by a developer with the prospectuates of the condominium and not statements and the representations of the prospectus or in the applicable purchase agreement. In no event shall any solicitation, offer or sale of a unit in the condominium be made in, or to residents of a unit in the condominium be made in, or to residents of a unit in the condominium be made in, or to residents of a unit in the condominium be made in, or to residents of the prospectus or in the applicable purchase agreement. In no event shall any solicitation, offer or sale of a unit in the condominium be made in, or to residents of the exterior boundaries of the reference to the exterior boundaries of the exterior boundaries of the exterior boundaries of the exterior boundaries of the reference to the exterior boundaries of the exterior boundar