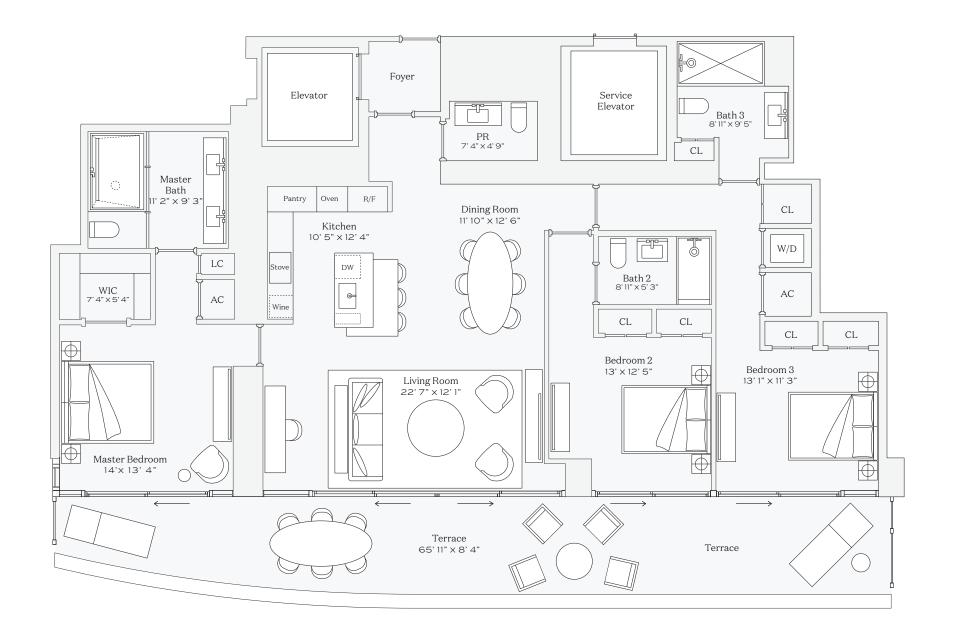

#### Residence Ol

INTERIOR: 3,186 SQ. FT. 296 SQ. M. BALCONY: 1,083 SQ. FT. 101 SQ. M. TOTAL: 4,269 SQ. FT. 397 SQ. M.

4 BEDROOMS
4 BATHROOMS
POWDER ROOM
PRIVATE TERRACE

OCEAN

305-520-7974 | FIVEPARK.COM

PAR

This condominium is being developed by TCH 500 Alton, LLC, a Delaware limited liability company ("Developer"). Any and all statements, disclosures and/or representations of the developer, For correct persentations, make reference to this brochure and to the developer. For correct persentations, make reference to this brochure and to the upon as correctly stating the representations, make reference to this brochure and to the developer. For correct persentations, make reference to this brochure and to the prospectuates, to be furnished by a developer in the prospectuates, to be furnished by a developer to be unusuant to this brochure and to the prospectuates, to be furnished by a developer with the prospectuates, to be furnished by a developer with the prospectuates of the condominium and not statements and the representations of the prospectus or in the applicable purchase agreement. In no event shall any solicitation, offer or sale of a unit in the condominium be made in, or to residents of a unit in the condominium be made in, or to residents of a unit in the condominium be made in, or to residents of a unit in the condominium be made in, or to residents of the prospectus or in the applicable purchase agreement. In no event shall any solicitation, offer or sale of a unit in the condominium be made in, or to residents of the exterior boundaries of the reference to the exterior boundaries of the exterior boundaries of the exterior boundaries of the exterior boundaries of the reference to the exterior boundaries of the exterior boundar