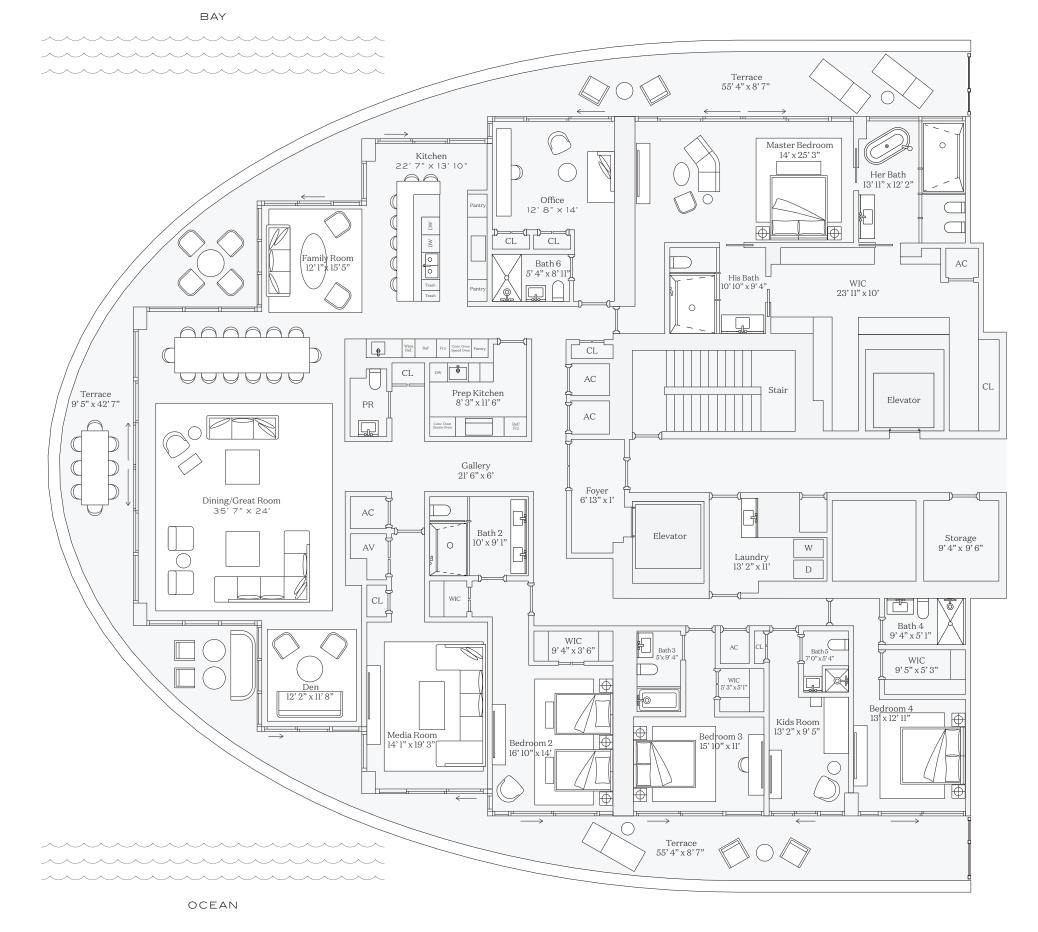

#### Penthouse Ol

INTERIOR: 6,060 SQ. FT. 563 SQ. M. BALCONY: 1,863 SQ. FT. 173 SQ. M. TOTAL: 7,923 SQ. FT. 736 SQ. M.

4 BEDROOMS
4 BATHROOMS
POWDER ROOM
PRIVATE TERRACE

OCEAN

305-520-7974 | FIVEPARK.COM

This condominium is being developed by TCH 500 Alton, LLC, a Delaware limited to the cande made by Developer and you agree to look solely to Developer with the Condominium. Oral respect to the sales of units in the Condominium. Oral respect to the sales of units in the Condominium. Oral respect to the sales of units in the Condominium. Oral respect to the sales of units in the Condominium. Oral respect to the sales of units in the Condominium. Oral respect to the sales of units in the Condominium. Oral respect to the sale sale of the developer. For correctly stating place and to the developer. For correctly stating place and to the documents required by seeing a developer to a buyer or 16 florid a statutuse, to be furnished by a developer to a buyer or 16 florid as tatutuse, to be furnished by a developer to a buyer or 16 florid as tatutuse, to be furnished by a developer to a buyer or 16 florid as tatutuse, to be furnished by a developer to a buyer or 16 florid as tatutuse, to be furnished by a developer to a buyer or 16 florid as tatutuse, to be furnished by a developer to a buyer or 16 florid as tatutuse, to be furnished by a developer to a buyer or 16 florid as tatutuse, to be furnished by a developer to a buyer or 16 florid as tatutuse, to be furnished by a developer to a buyer or 16 florid as tatutuse, to be furnished by a developer to a buyer or 16 florid as tatutuse, to be furnished by a florid as tatutuse, to be furnished by a florid as tatutus, to be furnished by the florid as tatutus, to be furnished by a florid as tatutus, to be