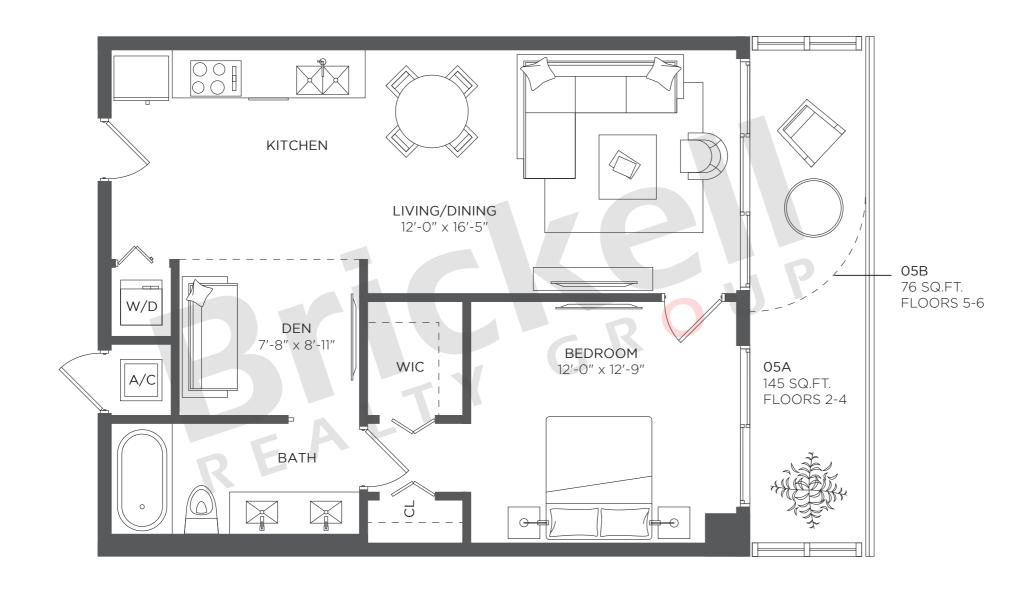

1 Bedroom · 1 Bath · Den

|                     | SQ FT      | $M^2$        |
|---------------------|------------|--------------|
| Interior<br>Terrace | 802<br>145 | 74.5<br>13.5 |
| Total               | 947        | 88.0         |