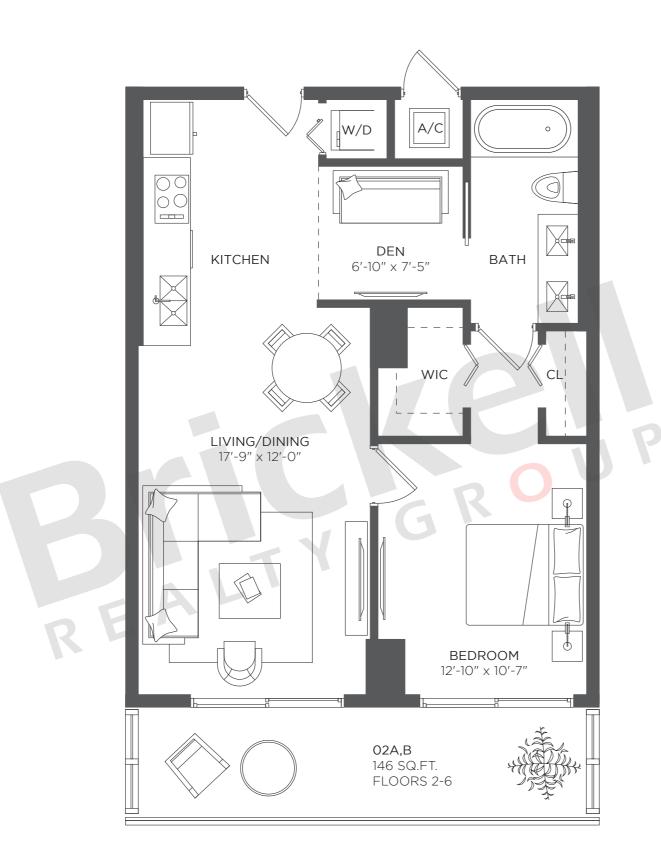

1 Bedroom · 1 Bath · Den

|                     | SQ FT      | $M^2$        |
|---------------------|------------|--------------|
| Interior<br>Terrace | 787<br>146 | 73.1<br>13.6 |
| Total               | 933        | 86.7         |

Floors 2-6

Brickell REALTY GROUP

2071 NW 112th Avenue, Miami, FL 33172

www.brickell-realty.com/HydeMidtown.html

Oral representation cannot be relied upon as correctly stating representations of the developer. Pictures of homes and condos may not reflect the final products which may vary. Dimensions, specifications, improvements, rendering, plans, land uses, materials, amenities, prices, and availability are subject to change at the developer's discretion without notice.