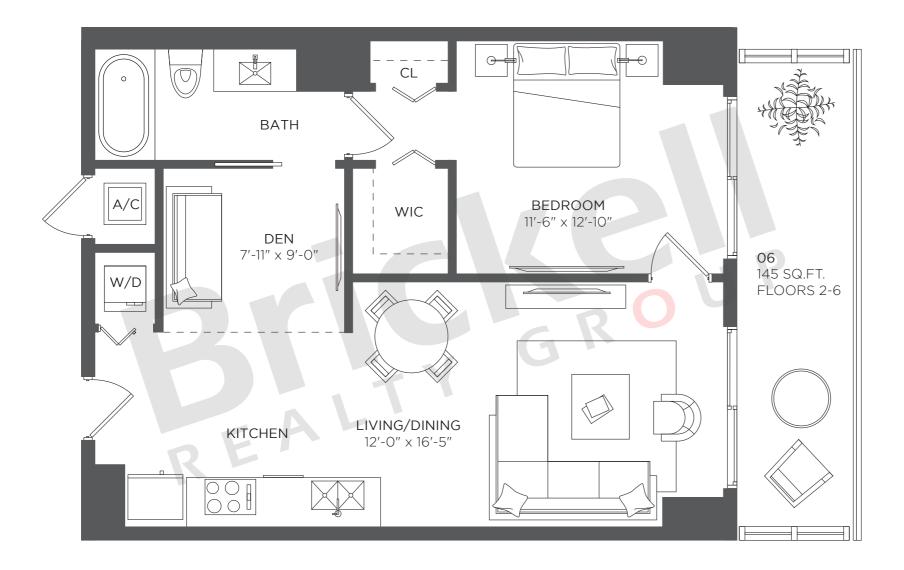

1 Bedroom · 1 Bath · Den

|                     | SQ FT      | $M^2$        |
|---------------------|------------|--------------|
| Interior<br>Terrace | 782<br>145 | 72.6<br>13.5 |
| Total               | 927        | 86.1         |