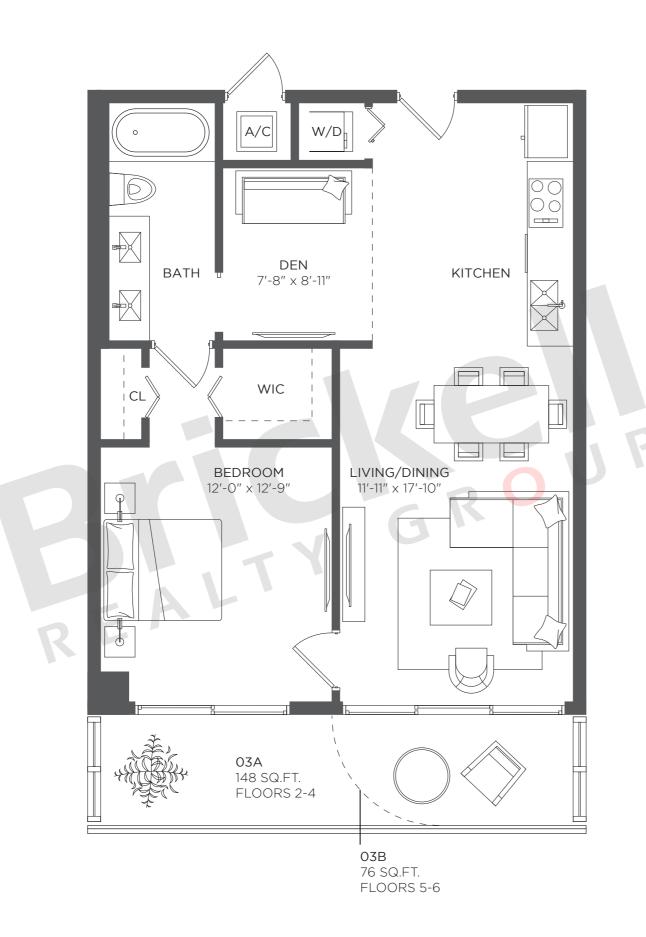

1 Bedroom · 1 Bath · Den

|                     | SQ FT      | $M^2$        |
|---------------------|------------|--------------|
| Interior<br>Terrace | 787<br>146 | 73.1<br>13.6 |
| Total               | 933        | 86.7         |

1 Bedroom  $\cdot$  1 Bath  $\cdot$  Den

|                     | SQ FT      | $M^2$        |
|---------------------|------------|--------------|
| Interior<br>Terrace | 773<br>148 | 71.8<br>13.7 |
| Total               | 921        | 85.5         |

1 Bedroom · 1 Bath · Den

|                     | SQ FT      | $M^2$        |
|---------------------|------------|--------------|
| Interior<br>Terrace | 802<br>145 | 74.5<br>13.5 |
| Total               | 947        | 88.0         |

1 Bedroom · 1 Bath · Den

|                     | SQ FT      | $M^2$        |
|---------------------|------------|--------------|
| Interior<br>Terrace | 782<br>145 | 72.6<br>13.5 |
| Total               | 927        | 86.1         |