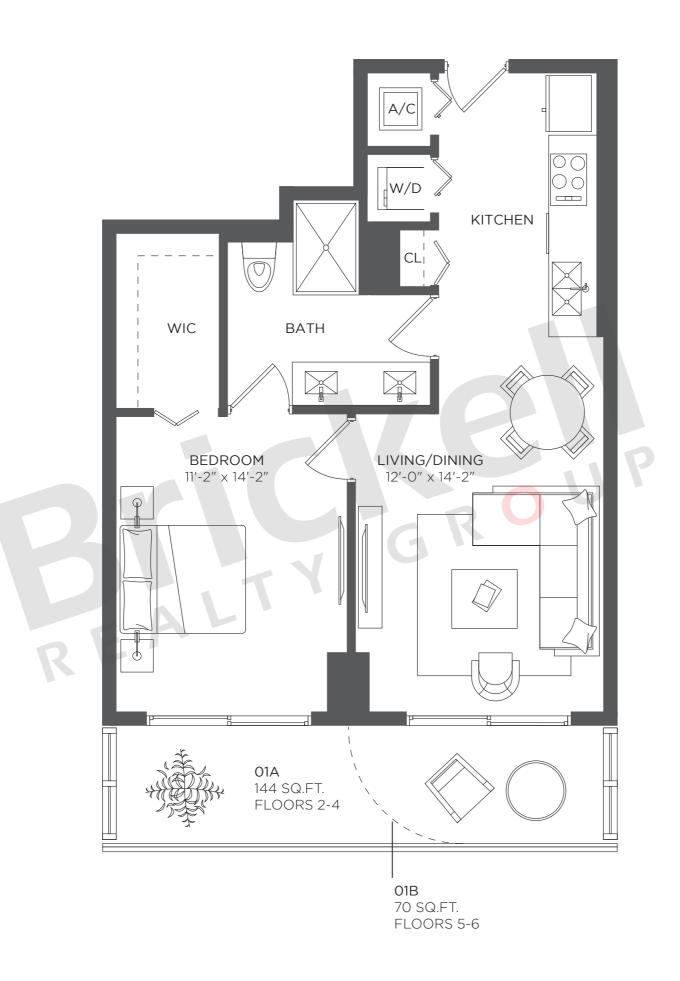

1 Bedroom · 1 Bath

|                     | SQ FT      | $M^2$        |
|---------------------|------------|--------------|
| Interior<br>Terrace | 687<br>144 | 63.8<br>13.4 |
| Total               | 831        | 77.2         |

Floors 2-6

Brickell REALTY GROUP

2071 NW 112th Avenue, Miami, FL 33172

www.brickell-realty.com/HydeMidtown.html

Oral representation cannot be relied upon as correctly stating representations of the developer. Pictures of homes and condos may not reflect the final products which may vary. Dimensions, specifications, improvements, rendering, plans, land uses, materials, amenities, prices, and availability are subject to change at the developer's discretion without notice.