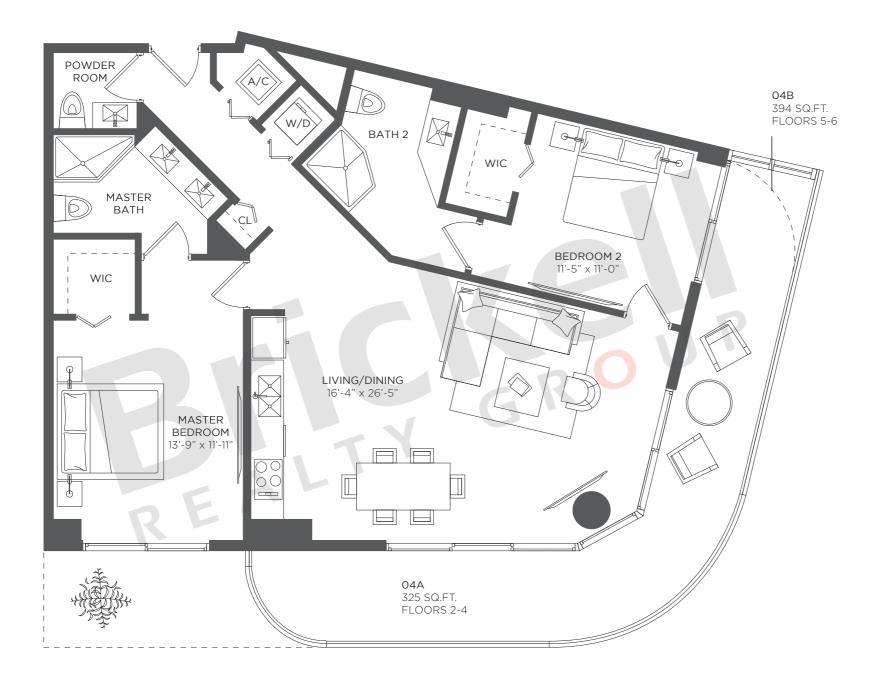

2 Bedrooms · 2.5 Baths

|                     | SQ FT        | $M^2$         |
|---------------------|--------------|---------------|
| Interior<br>Terrace | 1,210<br>325 | 112.4<br>30.2 |
| Total               | 1,535        | 142.6         |