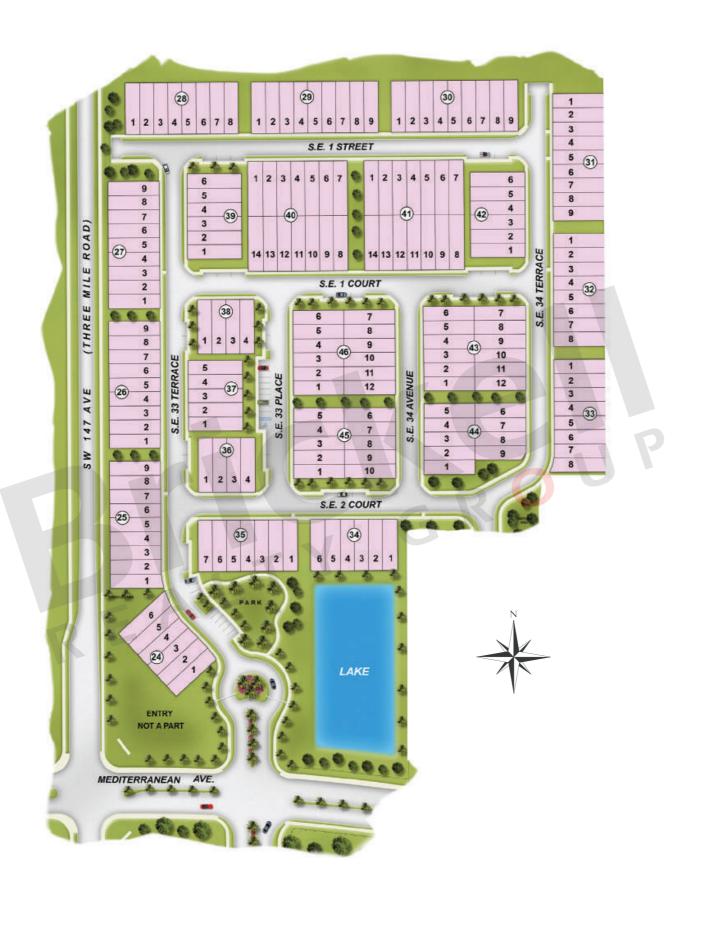

Fresno at The Vineyards

## Siteplan

Brickell REALTY GROUP

2071 NW 112th Avenue, Miami, FL 33172

www.brickell-realty.com/Fresno.html

Oral representation cannot be relied upon as correctly stating representations of the developer. Pictures of homes and condos may not reflect the final products which may vary. Dimensions, specifications, improvements, rendering, plans, land uses, materials, amenities, prices, and availability are subject to change at the developer's discretion without notice.