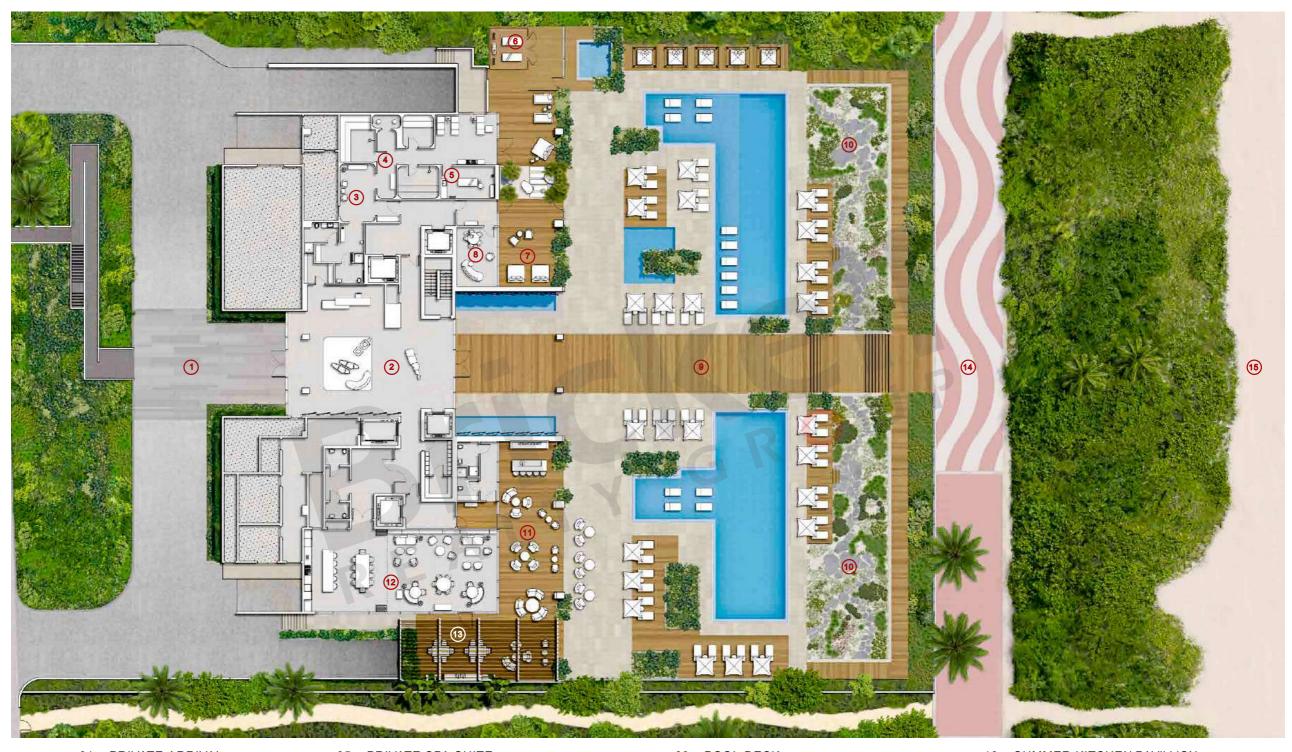

- 01 PRIVATE ARRIVAL
- 02 LOBBY
- 03 THE WELLNESS PAVILION
- 04 THERMAL SUITE

- 05 PRIVATE SPA SUITE
- 06 OUTDOOR TREATMENT CABANA
- 07 RELAXATION & MEDITATION AREA
- 08 LIBRARY

- 09 POOL DECK
- 10 WELLNESS GARDENS
- 11 POOLSIDE BAR & LOUNGE
- 12 CLUB ROOM & CHEF'S KITCHEN
- 13 SUMMER KITCHEN PAVILLION
- 14 MIAMI BEACH WALK
- 15 THE BEACH