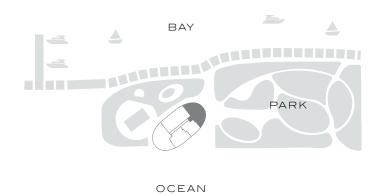

## FIVE PARK

Residence 05

INTERIOR: 1,969 SQ. FT. 182 SQ. M. BALCONY: 539 SQ. FT. 50 SQ. M. TOTAL: 2,508 SQ. FT 232 SQ. M.

> 3 BEDROOMS 3 BATHROOMS POWDER ROOM PRIVATE TERRACE