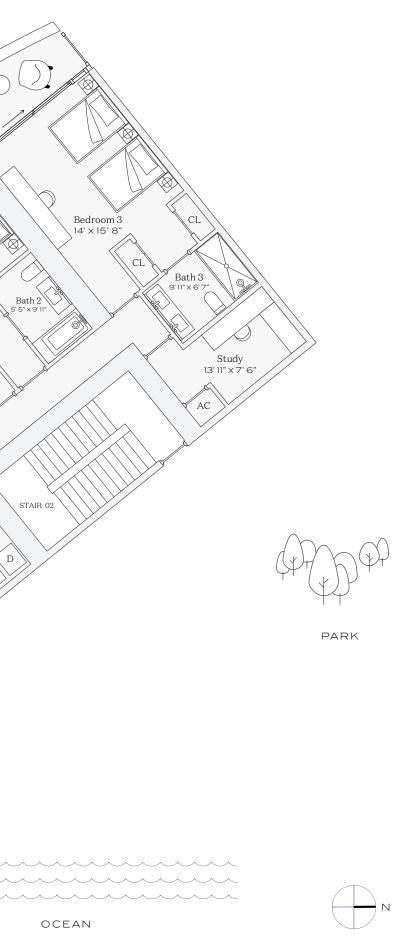

## FIVE PARK

Residence 05

INTERIOR: 1,969 SQ. FT. 182 SQ. M. BALCONY: 539 SQ. FT. 50 SQ. M. TOTAL: 2,508 SQ. FT 232 SQ. M.

> 3 BEDROOMS 3 BATHROOMS POWDER ROOM PRIVATE TERRACE