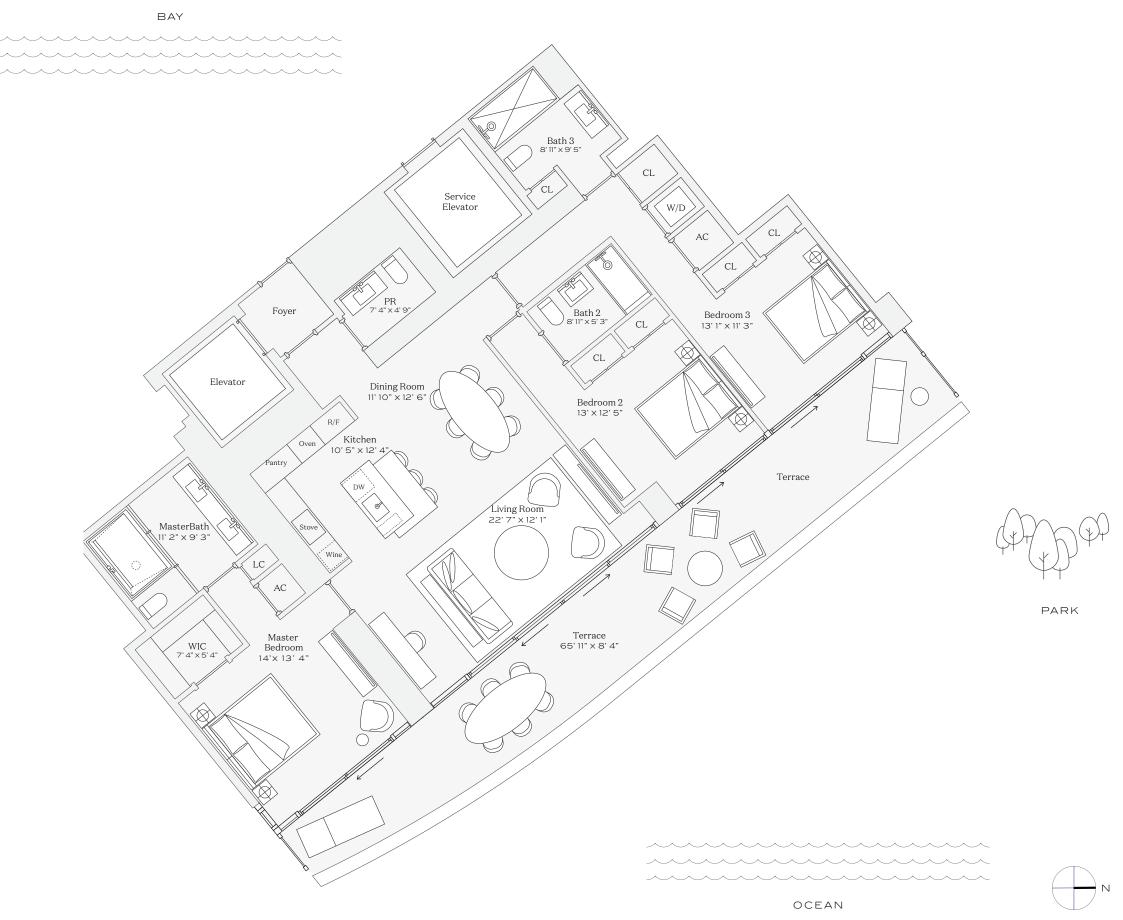

## FIVE PARK

Residence 05

INTERIOR: 1,969 SQ. FT. 182 SQ. M. BALCONY: 539 SQ. FT. 50 SQ. M. TOTAL: 2,508 SQ. FT 232 SQ. M.

> 3 BEDROOMS 3 BATHROOMS POWDER ROOM PRIVATE TERRACE