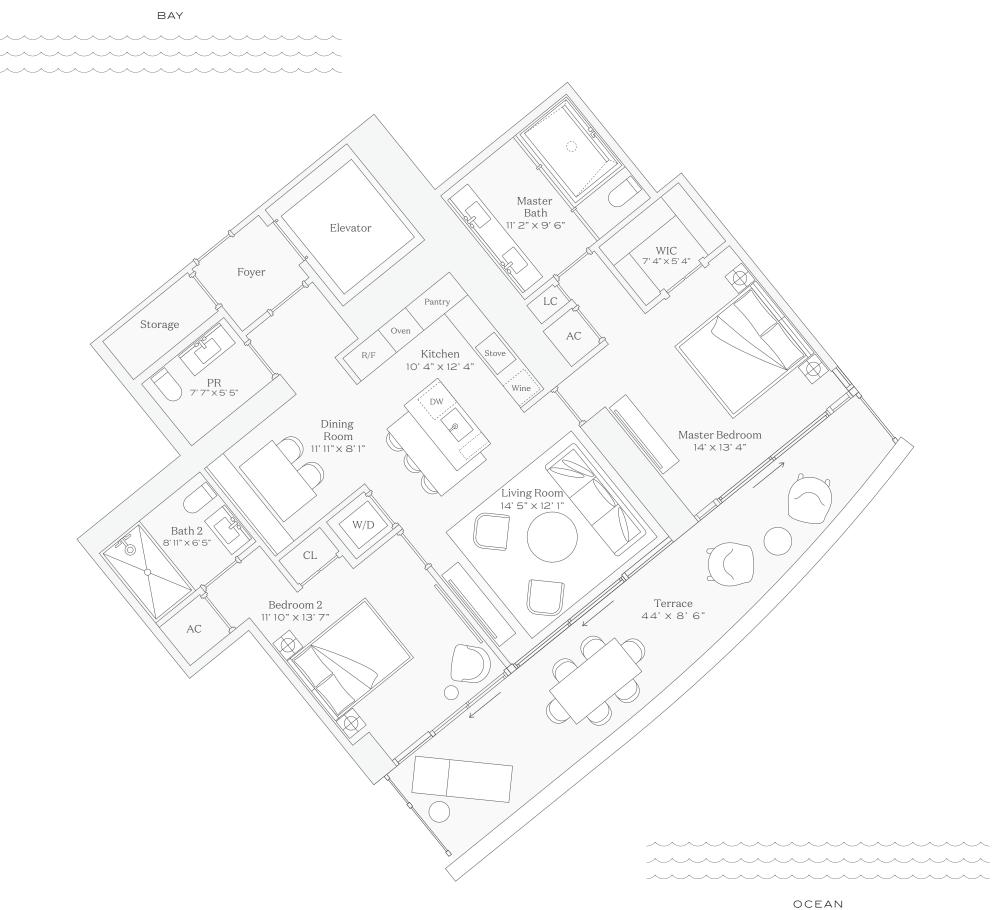

Residence 01

INTERIOR: 3,186 SQ. FT. 296 SQ. M. BALCONY: 1,083 SQ. FT. 101 SQ. M. TOTAL: 4,269 SQ. FT. 397 SQ. M.

> 4 BEDROOMS 4 BATHROOMS POWDER ROOM PRIVATE TERRACE

305-520-7974 | FIVEPARK.COM

OCEAN

BAY

This condominium is being developed by TCH 500 Alton, LLC, a Delaware limited liability company ("Developer"). Any and all statements, disclosures and/or representations shall be deemed made by Developer and you agree to look solely to Developer with respect to any and all matters relating to the marketing and/or development of the Condon be relied upon as correctly stating the representations, be adveloper to buy a unit of the developer. For correct representations, make reference to this brochure and to the documents reference to the documents reference to this brochure and to the documents reference to the doc NO. CP21-0065. Stated square footages and dimensions are measured to the exterior boundaries of the exterior walls and the scription and definition of the "Unit" set forth in the Declaration (which g components and other common elements). This method is generally used in sales materials and is provided to allow a prospective buyer to compare the Units with units in other condominium projects that utilize the same method. Measurements of rooms set forth on this floor plan are generally taken at the farthest points of each given room (as if the room were a perfect rectangle), without regard for any cutouts or variations. Accordingly, the area of the actual room will typically be smaller than the product obtained by multiplying the stated length and width. All dimensions are estimates which will vary with actual construction, and all floor plans, specifications for the development. The project graphics, renderings and text provided herein are copyrighted works owned by the Developer. All rights reserved. Unauthorized reproduction, display or other dissemination of such materials is strictly prohibited and constitutes copyright infringements with, deposits paid to or other arrangements with, deposits paid to or other arrangements with, deposits paid to or other arrangements with any real estate broker is authorized to make any representations or other statements with, deposits paid to or other arrangements with any real estate broker are or shall be binding on the Developer.