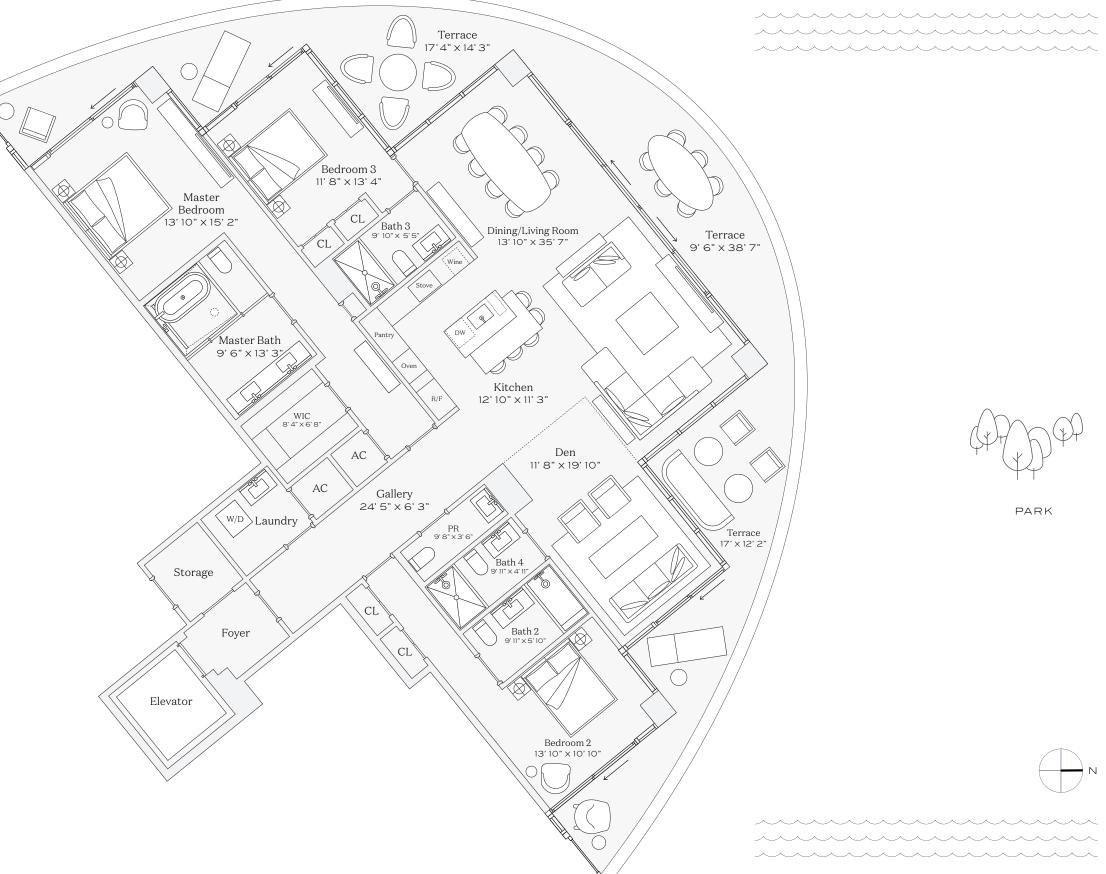

## FIVE PARK

Residence 05

INTERIOR: 1,969 SQ. FT. 182 SQ. M. BALCONY: 539 SQ. FT. 50 SQ. M. TOTAL: 2,508 SQ. FT 232 SQ. M.

> 3 BEDROOMS 3 BATHROOMS POWDER ROOM PRIVATE TERRACE

## 305-520-7974 | FIVEPARK.COM

This condominium is being developed by TCH 500 Alton, LLC, a Delaware limited liability company ("Developer "). Any and all statements, disclosures and/or representations shall be deemed made by Developer and you agree to look solely to Developer and you agree to look solely to Developer with respect to any and all matters relating to the marketing and/or developent of the Condominium and with respect to any and all matters relating to the marketing and/or developer to a by eveloper "). Any and all statements, disclosures and/or representations shall be deemed made by Developer with respect to any and all matters relating to the marketing and/or developer to a by events and to the documents required by section 718,503, Florida statutes, to be furnished by a developer to a by any solicitation to by: a unit in the condominium and with respect to any and all matters relating to the applicable purchase agreement. In o event shall any solicitation to by: a tunit in the condominium and with respect to any and all matters relating to the antification. Such an offering shall only be made purcuants to the prospectus offering shall only be made purcuant to the prospectus offering shall only be made purcuant to the prospectus or release of units in the condominium. Such an offering shall only be made purcuants to be (price) release of a unit in the condominium and with respect to any and all matters relating to the exterior state and to the documents required by section 718,038, Florida statutes, to be (unished to be an offer to sell, or solicitation to be unit in the condominium and no statements should be nealed up or all and in fact stary from the applicable purchase agreement. In o event shall any solicitation to buy unit in the condominium and with respect to any and all matters related by using the respectus or file condomine to the sterior walls and in fact stary from the square footage and dimensions are measured to the exterior boundaries of the exterior boundaries of the exterior densing walls and in fact vary f