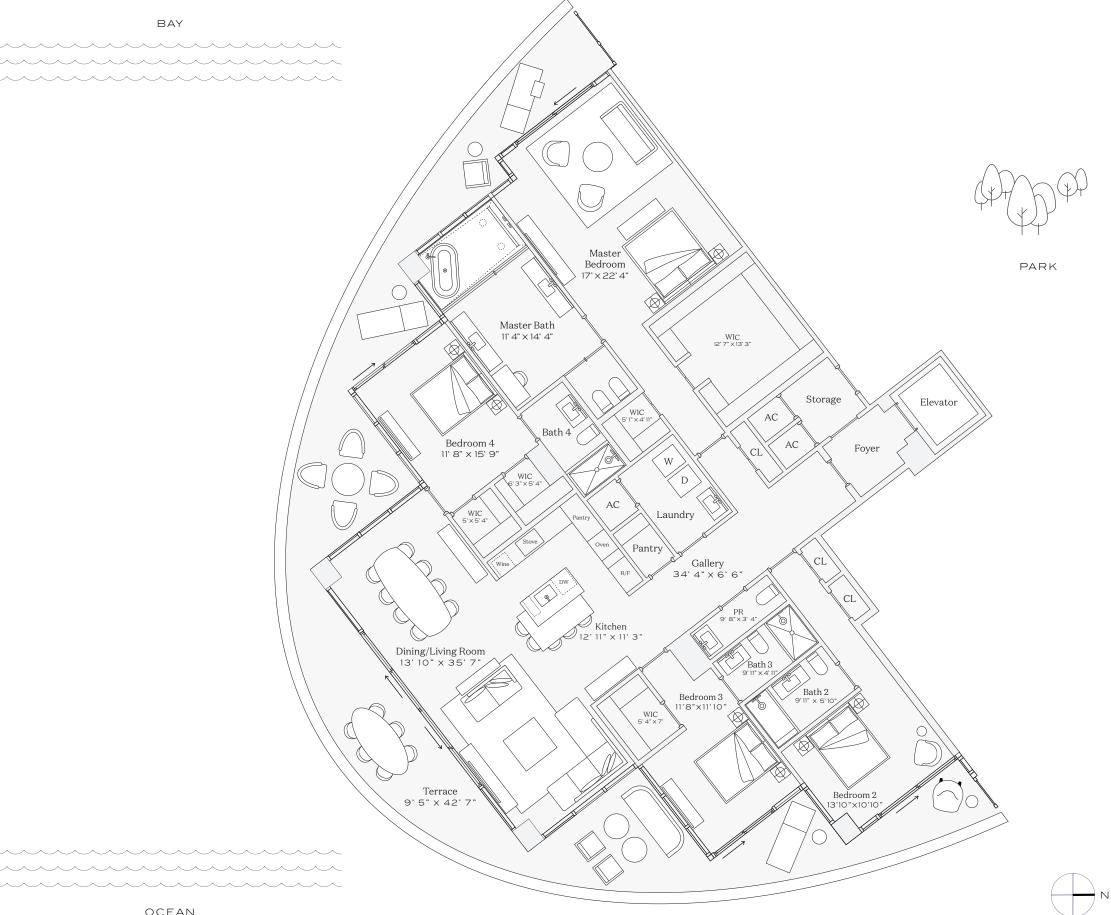

# FIVE PARK

Residence 02

INTERIOR: 2,930 SQ. FT. 273 SQ. M. BALCONY: 782 SQ. FT. 73 SQ. M. TOTAL: 3,712 SQ. FT. 346 SQ. M.

> 3 BEDROOMS 3 BATHROOMS POWDER ROOM PRIVATE TERRACE

BAY Dining Room 12'10" x 9'2" Terrace Kitchen 94' 7" x 8' 4" 12'10" × 11'3" Master Living Room Bedroom 22' 11" x 24' 8" 18'1" x 22'4" Private Elevator Foyer