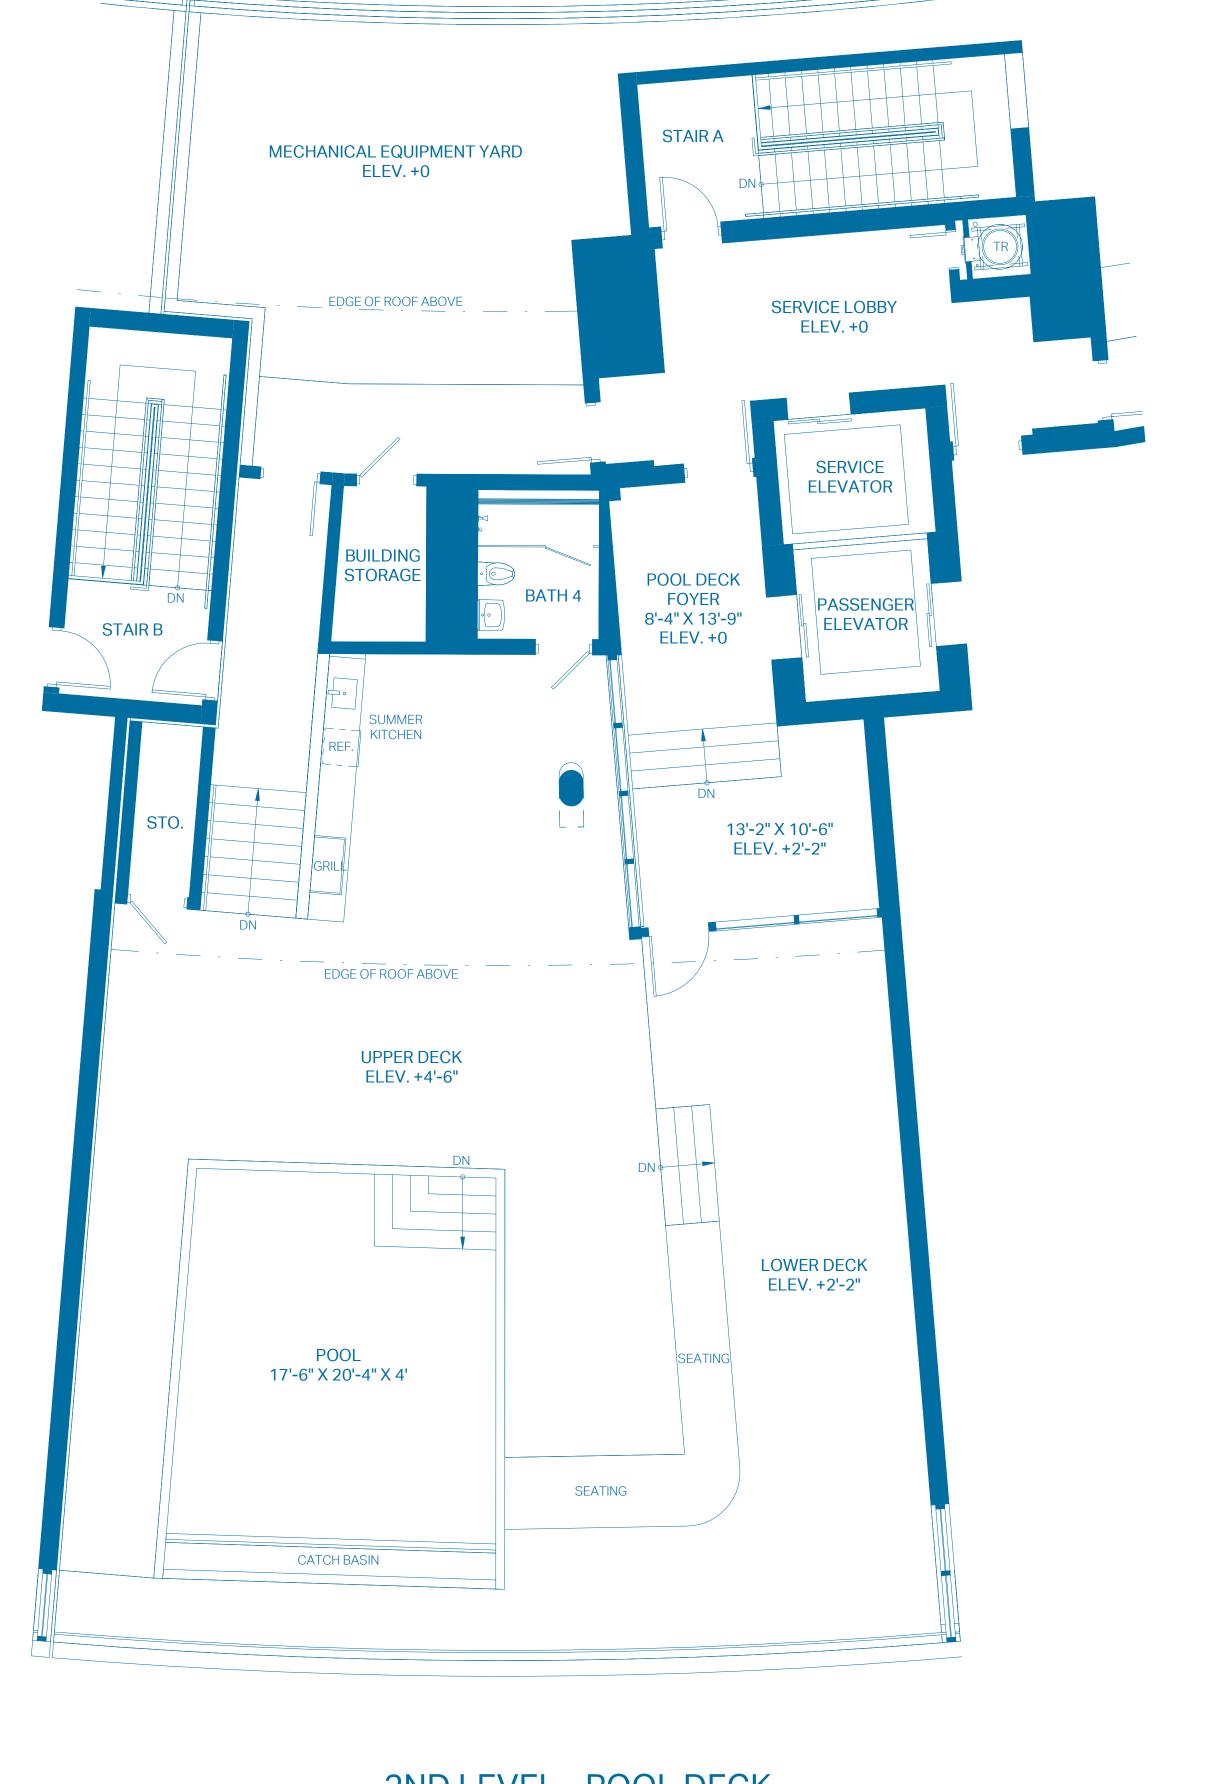

#### 2ND LEVEL - POOL DECK

| ROOF DECK    | 0 BEDROOMS    | 1 BATH          |
|--------------|---------------|-----------------|
| INTERIOR     | 781 Sq. Ft.   | 72.56 Sq. Mts.  |
| OUTDOOR DECK | 2,787 Sq. Ft. | 258.92 Sq. Mts. |
| POOL         | 512 Sq. Ft.   | 47.57 Sq. Mts.  |
| TOTAL        | 4,080 Sq. Ft. | 379.05 Sq. Mts. |

The outdoor terraces (and pool if shown on this floor plan) are limited common elements reserved for the exclusive use of the unit. The limited common elements are not included in the unit area but are separately calculated.

1ST LEVEL