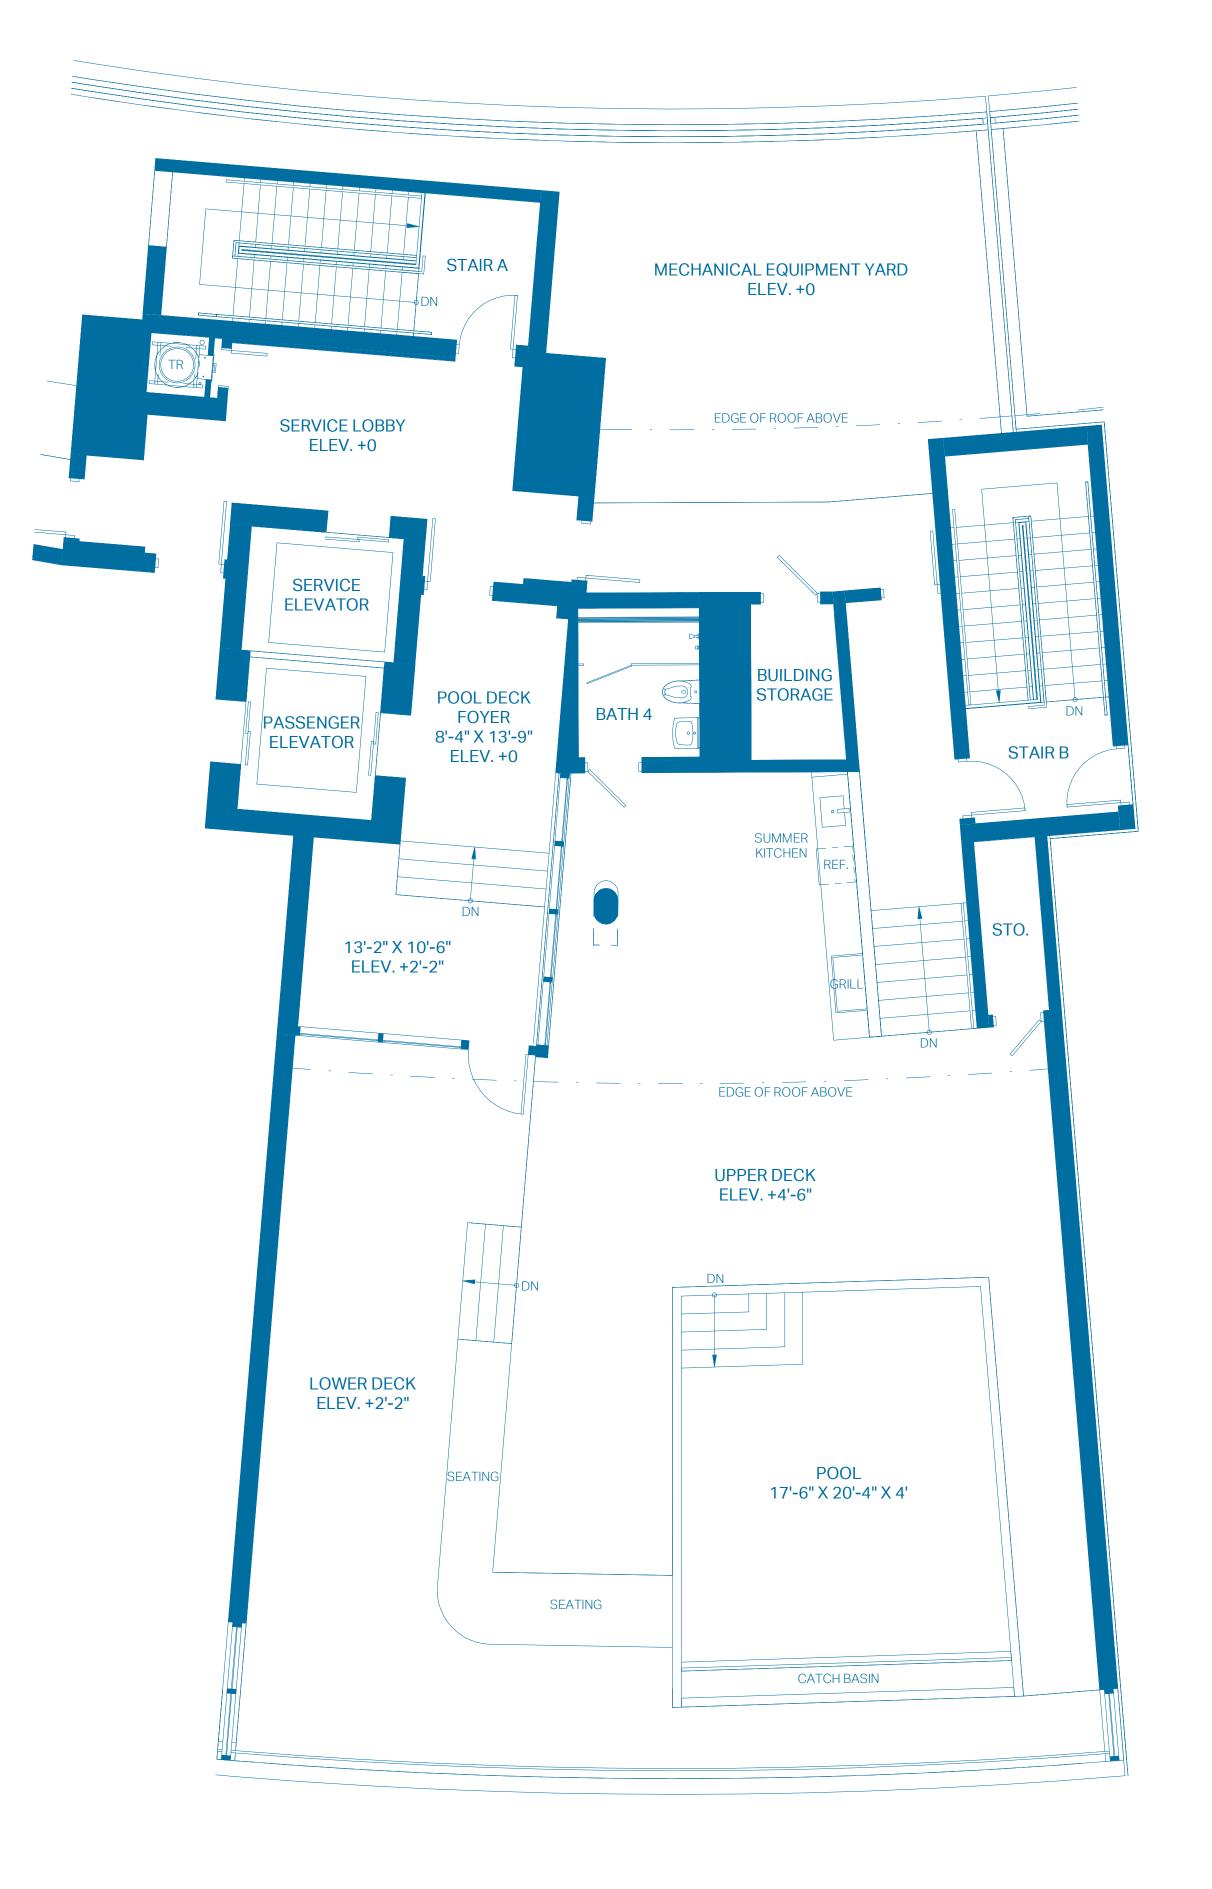

#### 1ST LEVEL

| UNIT            | 4 BEDROOMS    | 5.5 BATHS       |
|-----------------|---------------|-----------------|
| INTERIOR        | 4,052 Sq. Ft. | 376.44 Sq. Mts. |
| OUTDOOR TERRACE | 1,273 Sq. Ft. | 118.27 Sq. Mts. |
| TOTAL           | 5,325 Sq. Ft. | 494.71 Sq. Mts. |

#### 2ND LEVEL - POOL DECK

| ROOF DECK    | 0 BEDROOMS    | 1 BATH          |
|--------------|---------------|-----------------|
| INTERIOR     | 781 Sq. Ft.   | 72.56 Sq. Mts.  |
| OUTDOOR DECK | 2,787 Sq. Ft. | 258.92 Sq. Mts. |
| POOL         | 512 Sq. Ft.   | 47.57 Sq. Mts.  |
| TOTAL        | 4,080 Sq. Ft. | 379.05 Sq. Mts. |

The outdoor terraces (and pool if shown on this floor plan) are limited common elements reserved for the exclusive use of the unit. The limited common elements are not included in the unit area but are separately calculated.

1ST LEVEL