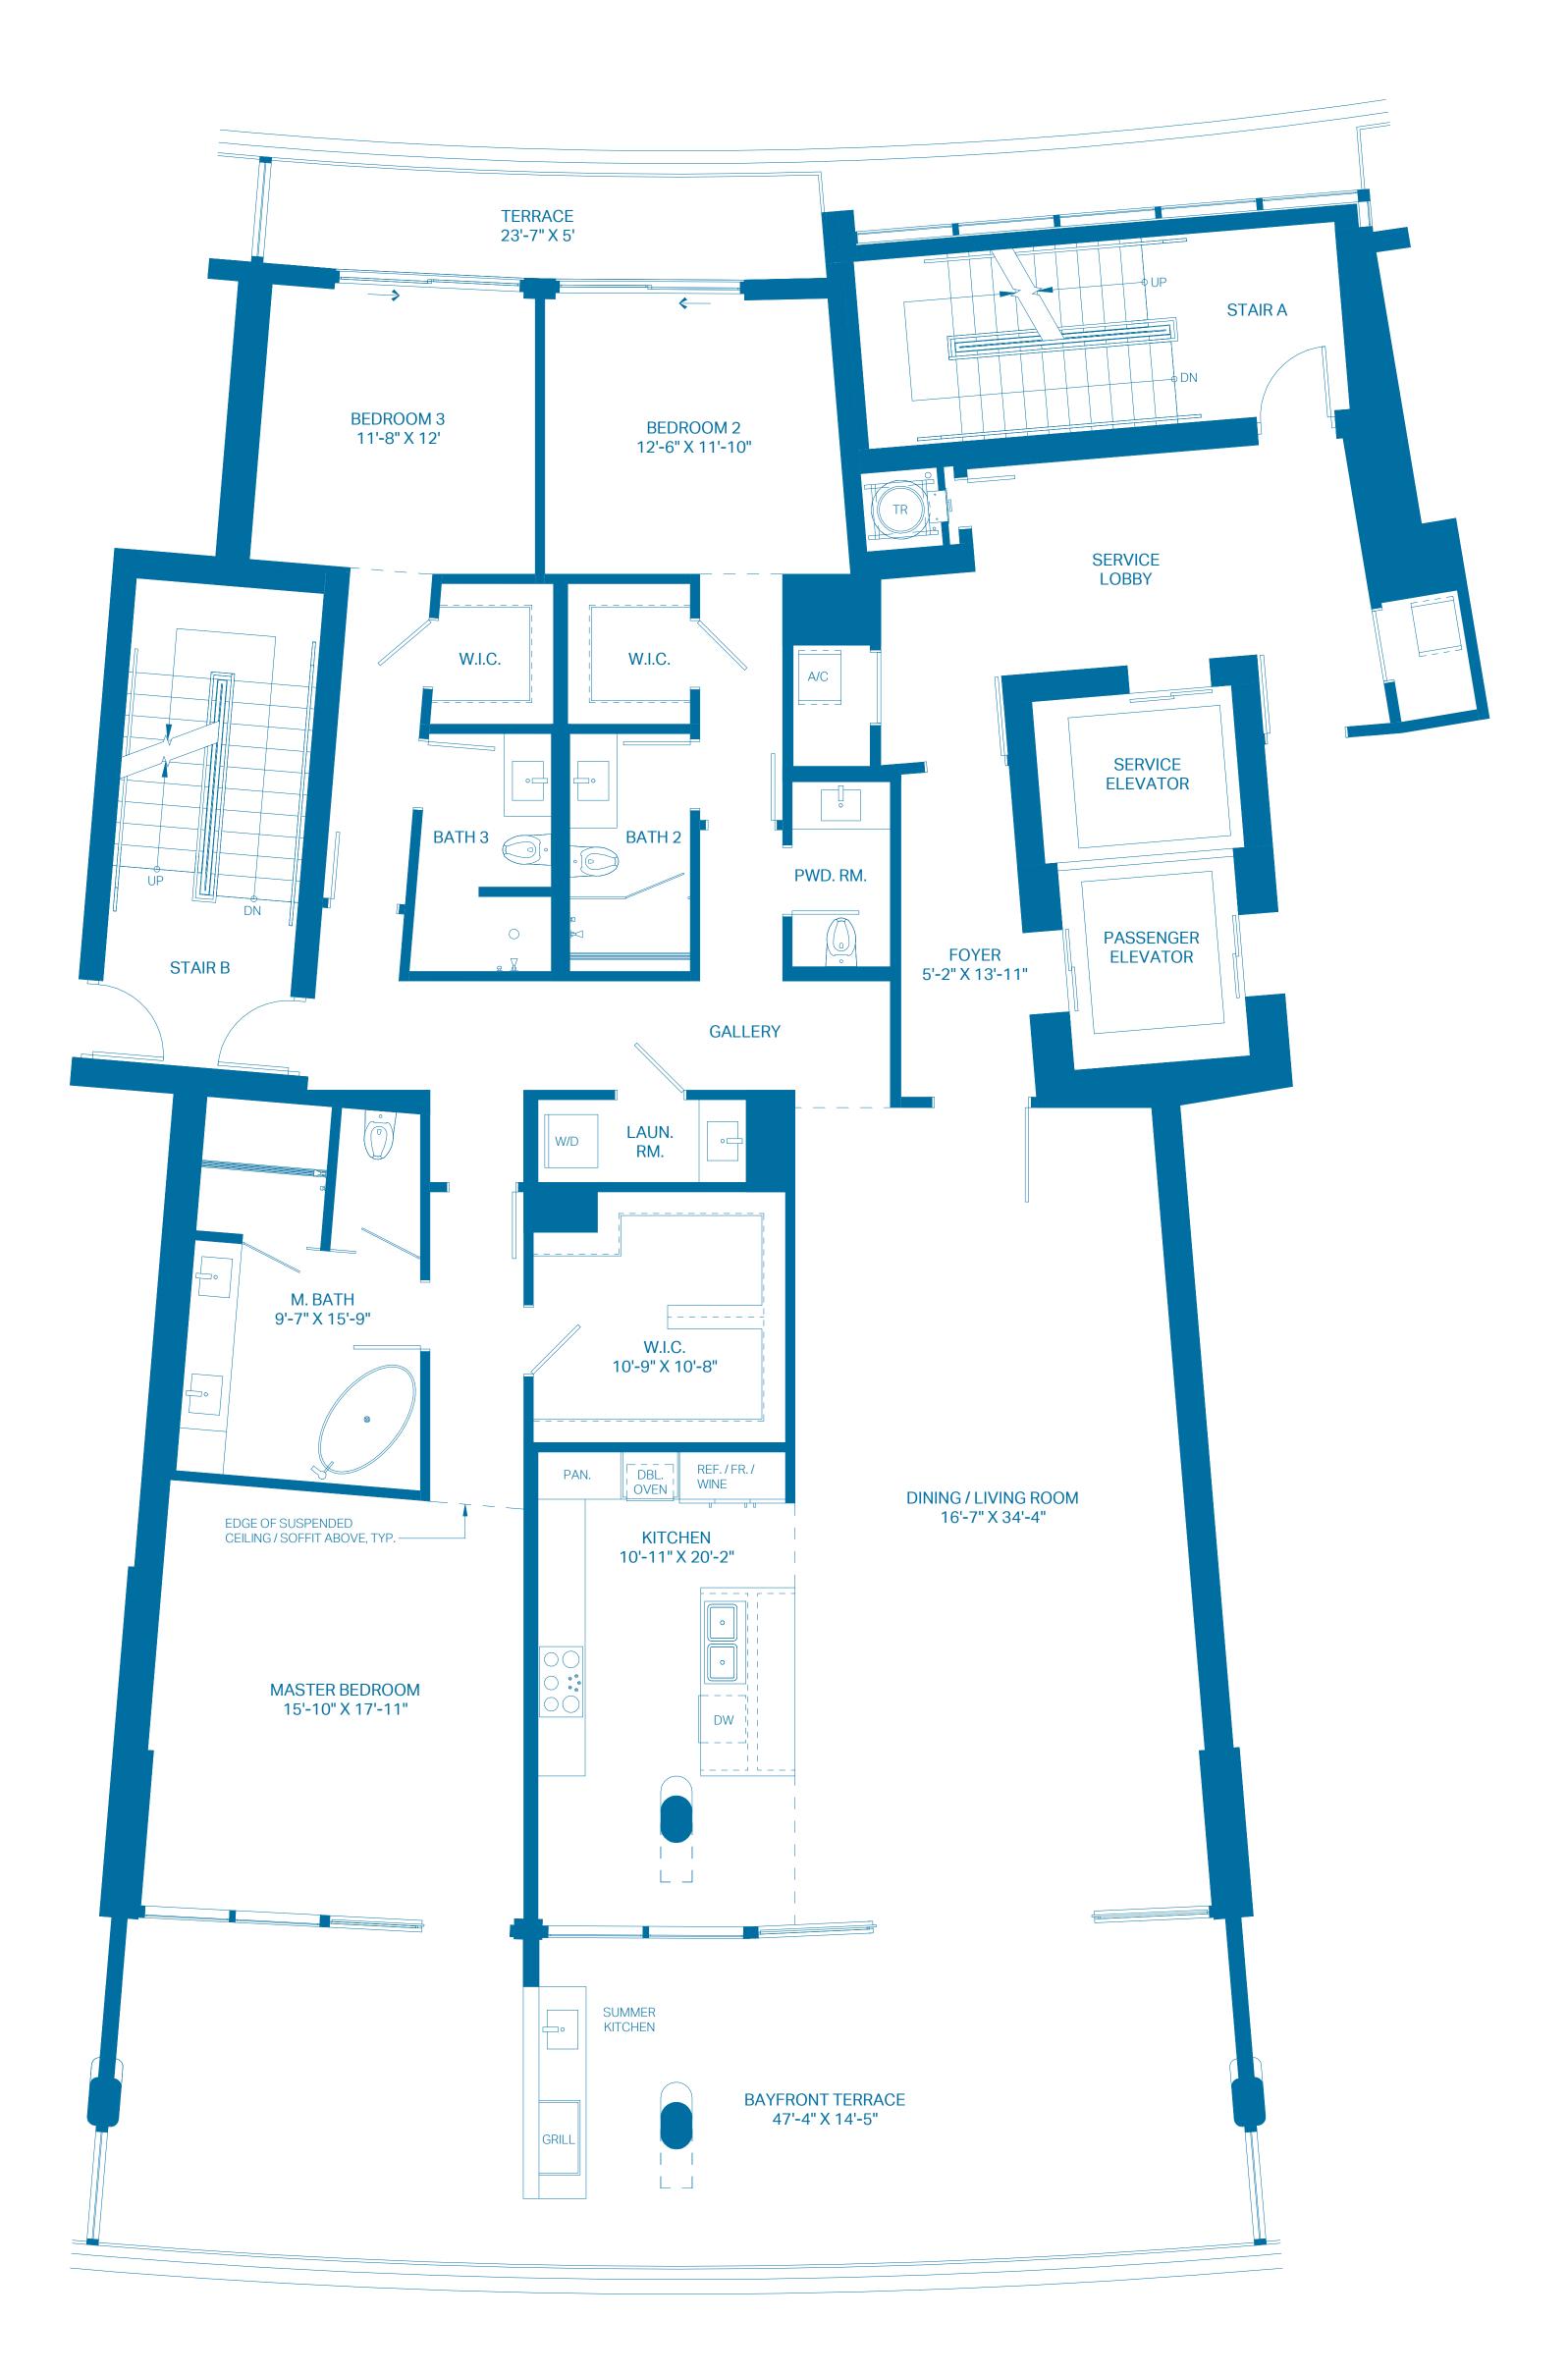

#### PENTHOUSE L

| TOT | T TOTALS     | 3 BEDROOMS    | 4.5 BATHS      |
|-----|--------------|---------------|----------------|
|     | TAL INTERIOR | 3,049 Sq. Ft. | 283.26 Sq. Mts |
|     | TAL EXTERIOR | 3,156 Sq. Ft. | 293.20 Sq. Mts |
| OVE | RALL TOTAL   | 6,205 Sq. Ft. | 576.46 Sq. Mts |

#### 1ST LEVEL

| UNIT            | 3 BEDROOMS    | 3.5 BATHS       |
|-----------------|---------------|-----------------|
| INTERIOR        | 2,621 Sq. Ft. | 243.50 Sq. Mts. |
| OUTDOOR TERRACE | 842 Sq. Ft.   | 78.22 Sq. Mts.  |
| TOTAL           | 3,463 Sg. Ft. | 321.72 Sq. Mts. |

#### 2ND LEVEL - POOL DECK

| ROOF DECK    | 0 BEDROOMS    | 1 BATH          |
|--------------|---------------|-----------------|
| INTERIOR     | 428 Sq. Ft.   | 39.76 Sq. Mts.  |
| OUTDOOR DECK | 1,881 Sq. Ft. | 174.75 Sq. Mts. |
| POOL         | 433 Sq. Ft.   | 40.23 Sq. Mts.  |
| TOTAL        | 2,742 Sq. Ft. | 254.74 Sq. Mts. |

ORAL REPRESENTATIONS CANNOT BE RELIED UPON AS CORRECTLY STATING THE REPRESENTATIONS OF THE DEVELOPER. FOR CORRECT REPRESENTATIONS, MAKE REFERENCE TO THIS BROCHURE AND TO THE DOCUMENTS REQUIRED BY SECTION 718.503, FLORIDA STATUTES, TO BE FURNISHED BY A DEVELOPER TO A BUYER OR LESSEE.

These floor plans are conceptual only and for ease of reference and should not be relied upon as a representation, express or implied, of the final detail, features or dimensions of any unit. All dimensions and configurations are for information purposes only and are subject to change without notice. All square footage totals are approximate, may vary due to construction and are subject to change without notice. The Developer expressly reserves the right to make any modifications, revisions and changes it deems desirable in its sole and absolute discretion or as may be required by law or government bodies. For more precise measurements, please refer to the Condominium drawings contained within the prospectus (Offering Circular).

The outdoor terraces (and pool if shown on this floor plan) are limited common elements reserved for the exclusive use of the unit. The limited common elements are not included in the unit area but are separately calculated.