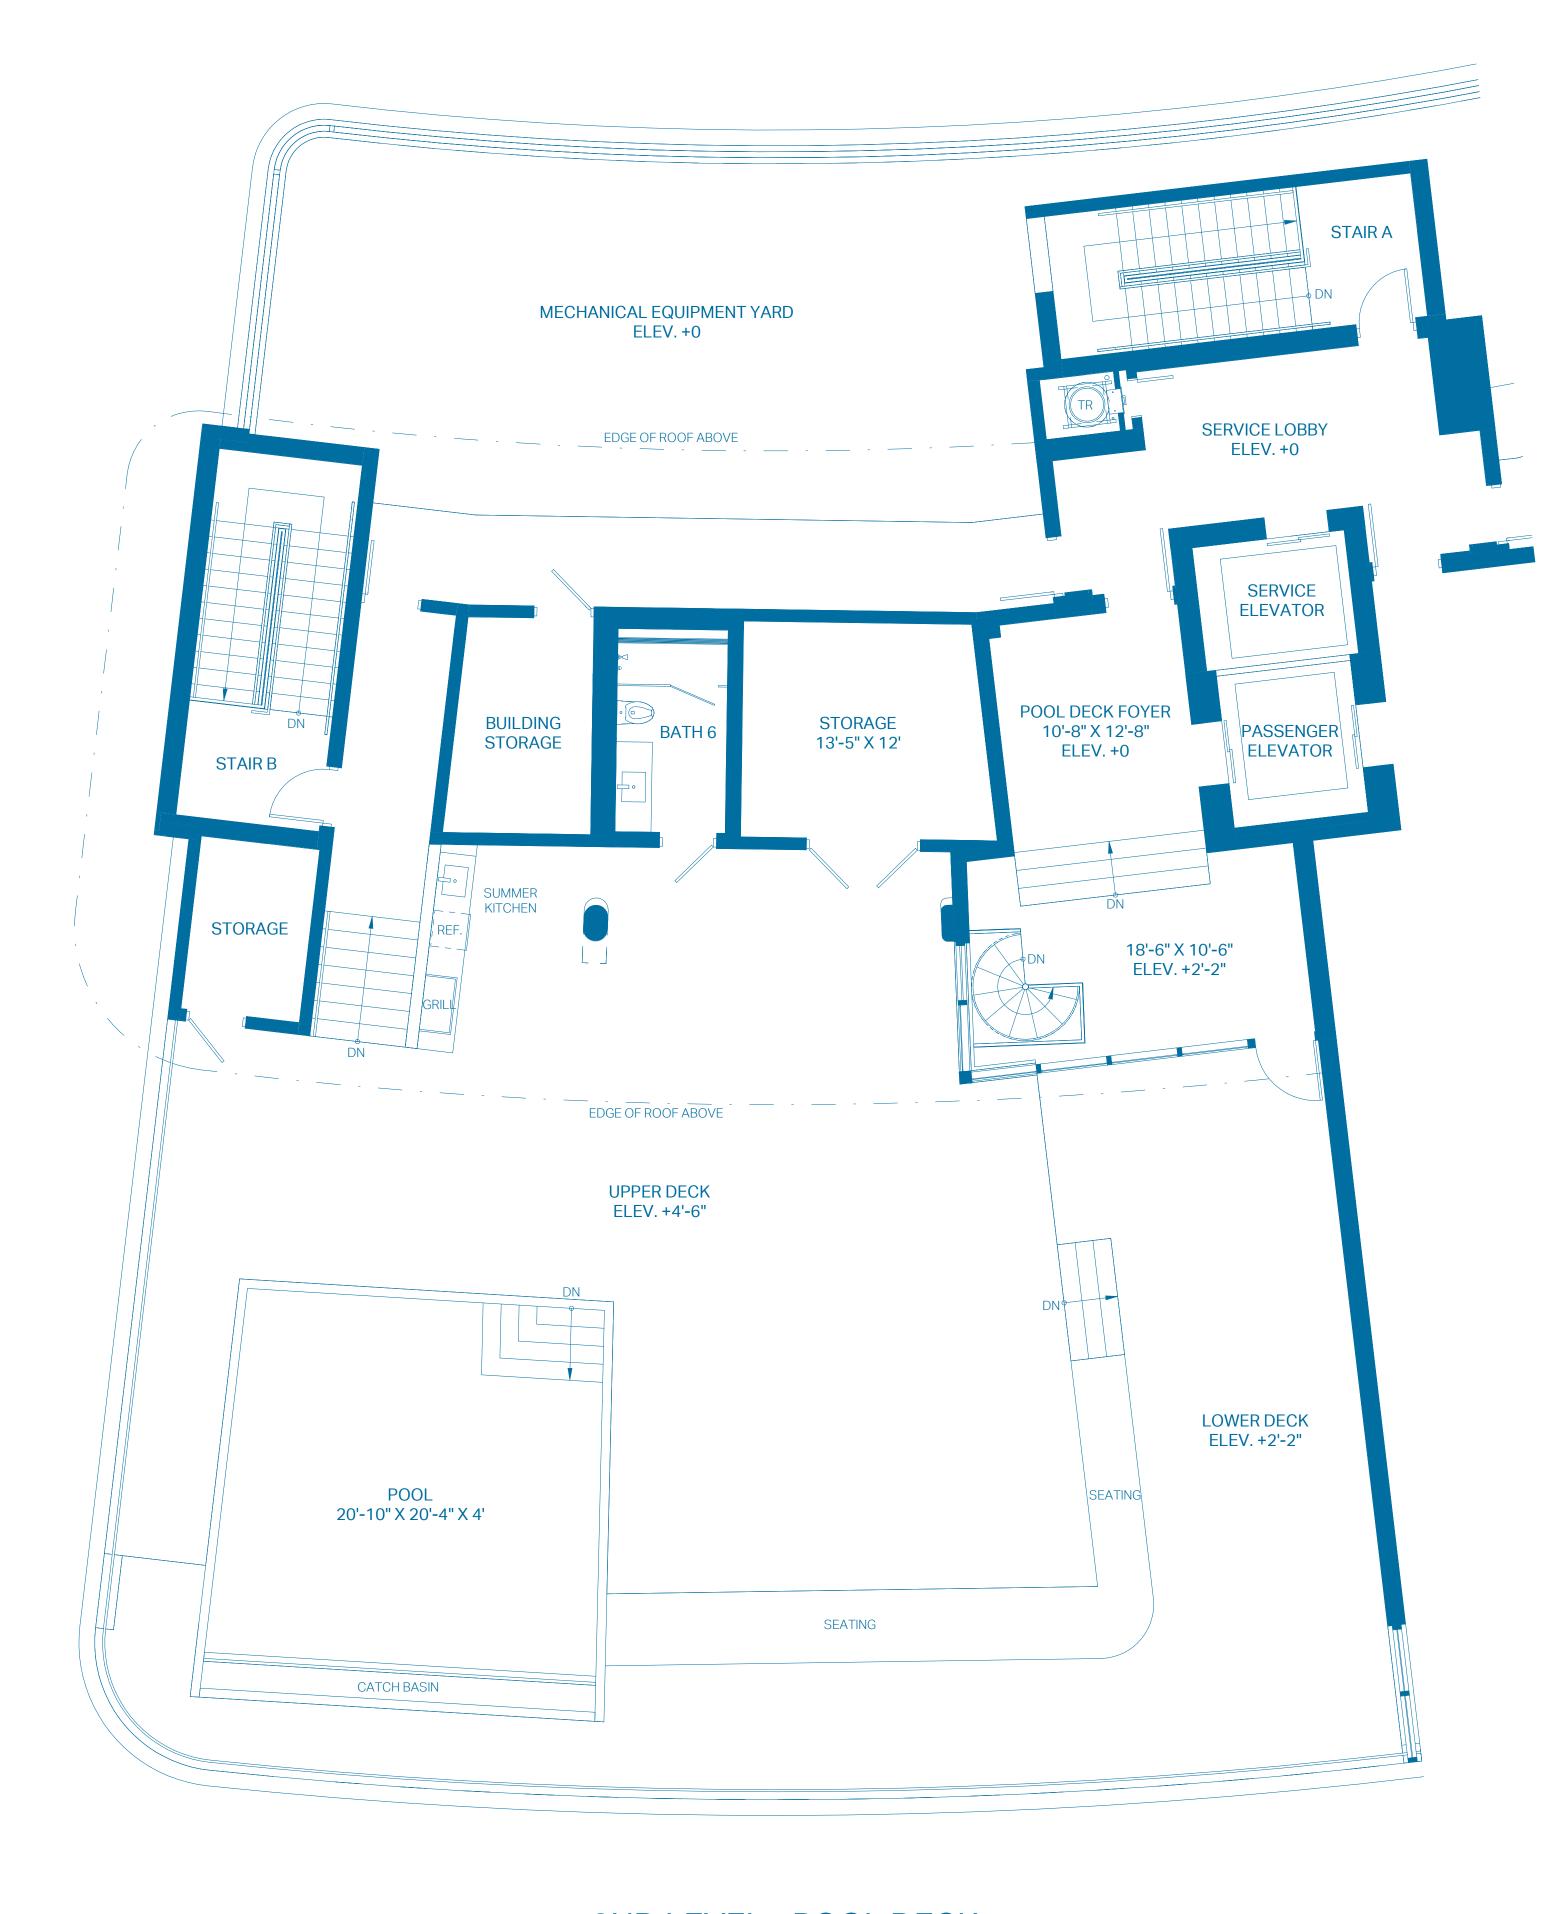

#### 2ND LEVEL - POOL DECK

| ROOF DECK    | 0 BEDROOMS    | 1 BATH          |
|--------------|---------------|-----------------|
| INTERIOR     | 781 Sq. Ft.   | 72.56 Sq. Mts.  |
| OUTDOOR DECK | 2,787 Sq. Ft. | 258.92 Sq. Mts. |
| POOL         | 512 Sq. Ft.   | 47.57 Sq. Mts.  |
| TOTAL        | 4,080 Sq. Ft. | 379.05 Sq. Mts. |

The outdoor terraces (and pool if shown on this floor plan) are limited common elements reserved for the exclusive use of the unit. The limited common elements are not included in the unit area but are separately calculated.

#### 2ND LEVEL - POOL DECK