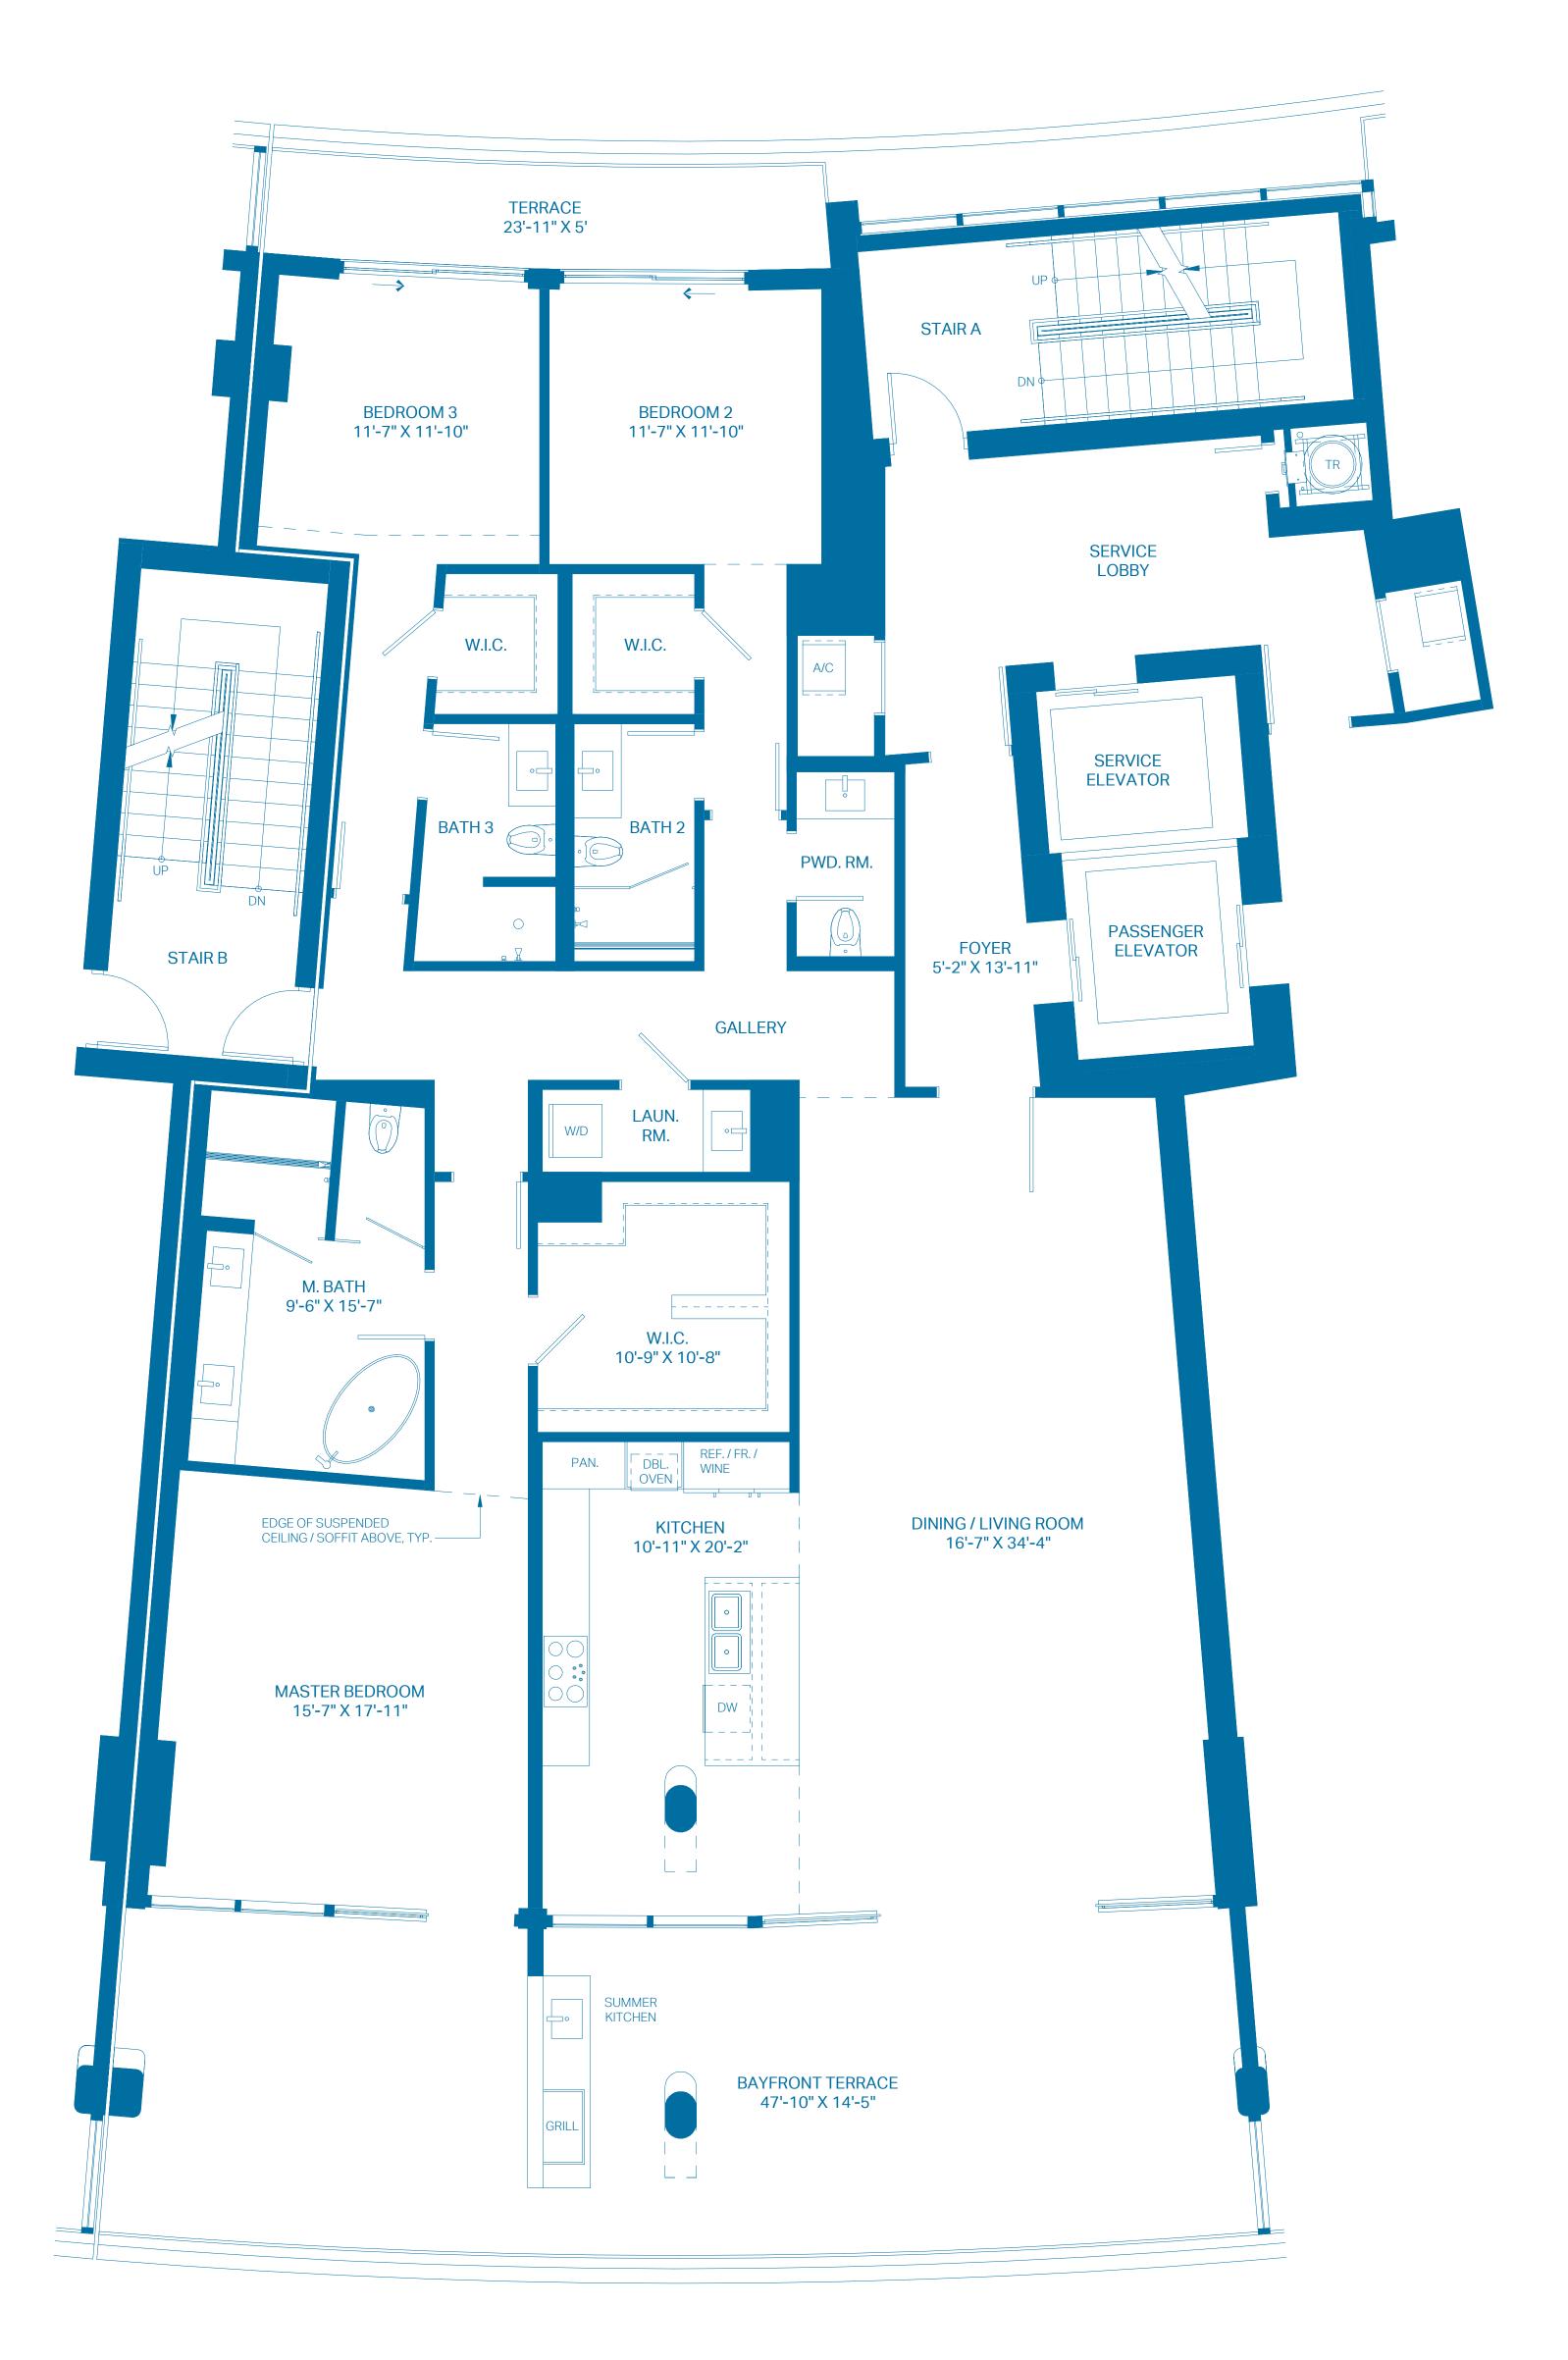

#### PENTHOUSE M

| UNIT TOTALS TOTAL INTERIOR TOTAL EXTERIOR | 3 BEDROOMS<br>3,055 Sq. Ft.<br>3,124 Sq. Ft. | 4.5 BATHS<br>283.82 Sq. Mt<br>290.23 Sq. Mt |
|-------------------------------------------|----------------------------------------------|---------------------------------------------|
| OVERALL TOTAL                             | 6,179 Sq. Ft.                                | 574.05 Sq. Mt                               |

#### 1ST LEVEL

| UNIT            | 3 BEDROOMS    | 3.5 BATHS       |
|-----------------|---------------|-----------------|
| INTERIOR        | 2,627 Sq. Ft. | 244.06 Sq. Mts. |
| OUTDOOR TERRACE | 834 Sq. Ft.   | 77.48 Sq. Mts.  |
| TOTAL           | 3,461 Sq. Ft. | 321.54 Sq. Mts. |

#### 2ND LEVEL - POOL DECK

| ROOF DECK    | 0 BEDROOMS    | 1 BATH          |
|--------------|---------------|-----------------|
| INTERIOR     | 428 Sq. Ft.   | 39.76 Sq. Mts.  |
| OUTDOOR DECK | 1,857 Sq. Ft. | 172.52 Sq. Mts. |
| POOL         | 433 Sq. Ft.   | 40.23 Sq. Mts.  |
| TOTAL        | 2.718 Sq. Ft. | 252.51 Sq. Mts. |