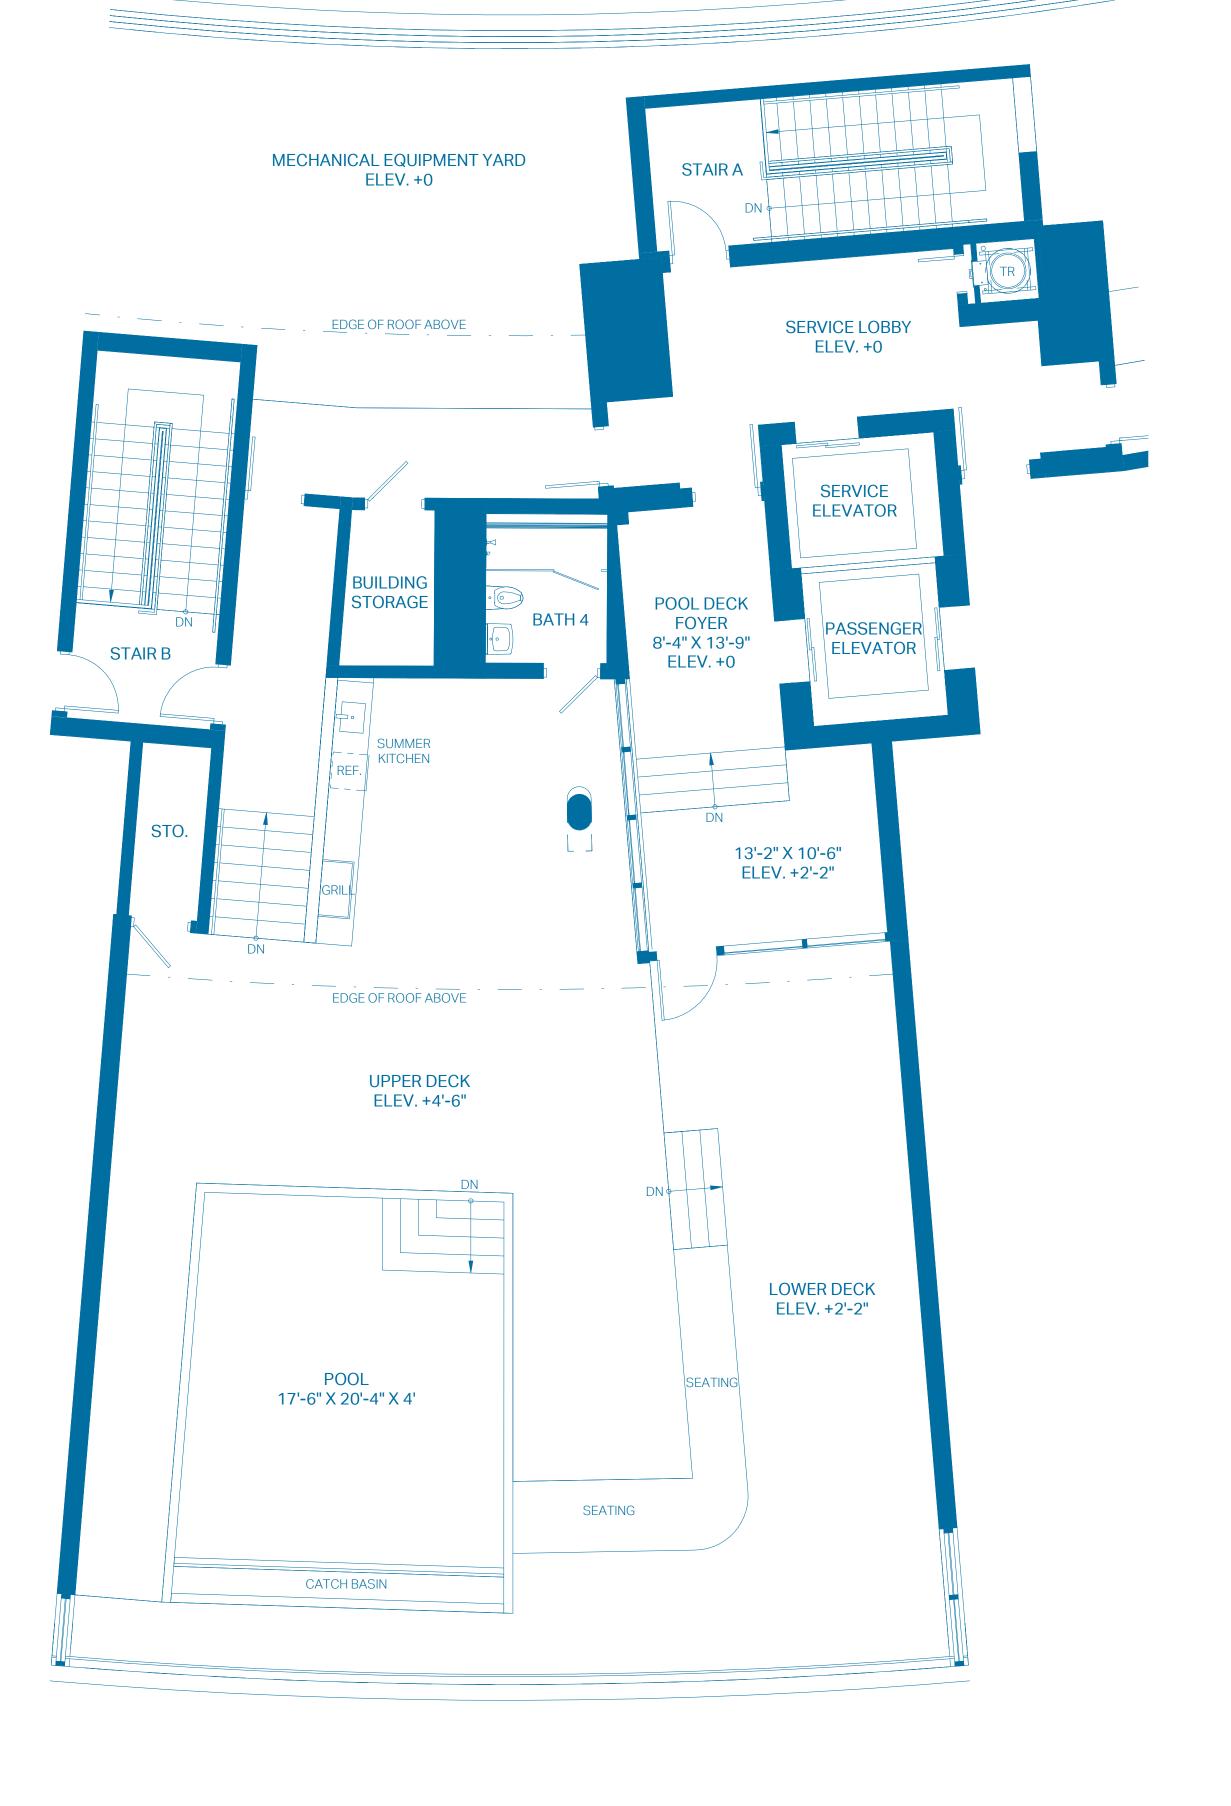

#### 2ND LEVEL - POOL DECK

| ROOF DECK    | 0 BEDROOMS    | 1 BATH          |
|--------------|---------------|-----------------|
| INTERIOR     | 781 Sq. Ft.   | 72.56 Sq. Mts.  |
| OUTDOOR DECK | 2,787 Sq. Ft. | 258.92 Sq. Mts. |
| POOL         | 512 Sq. Ft.   | 47.57 Sq. Mts.  |
| TOTAL        | 4,080 Sq. Ft. | 379.05 Sq. Mts. |

The outdoor terraces (and pool if shown on this floor plan) are limited common elements reserved for the exclusive use of the unit. The limited common elements are not included in the unit area but are separately calculated.

1ST LEVEL