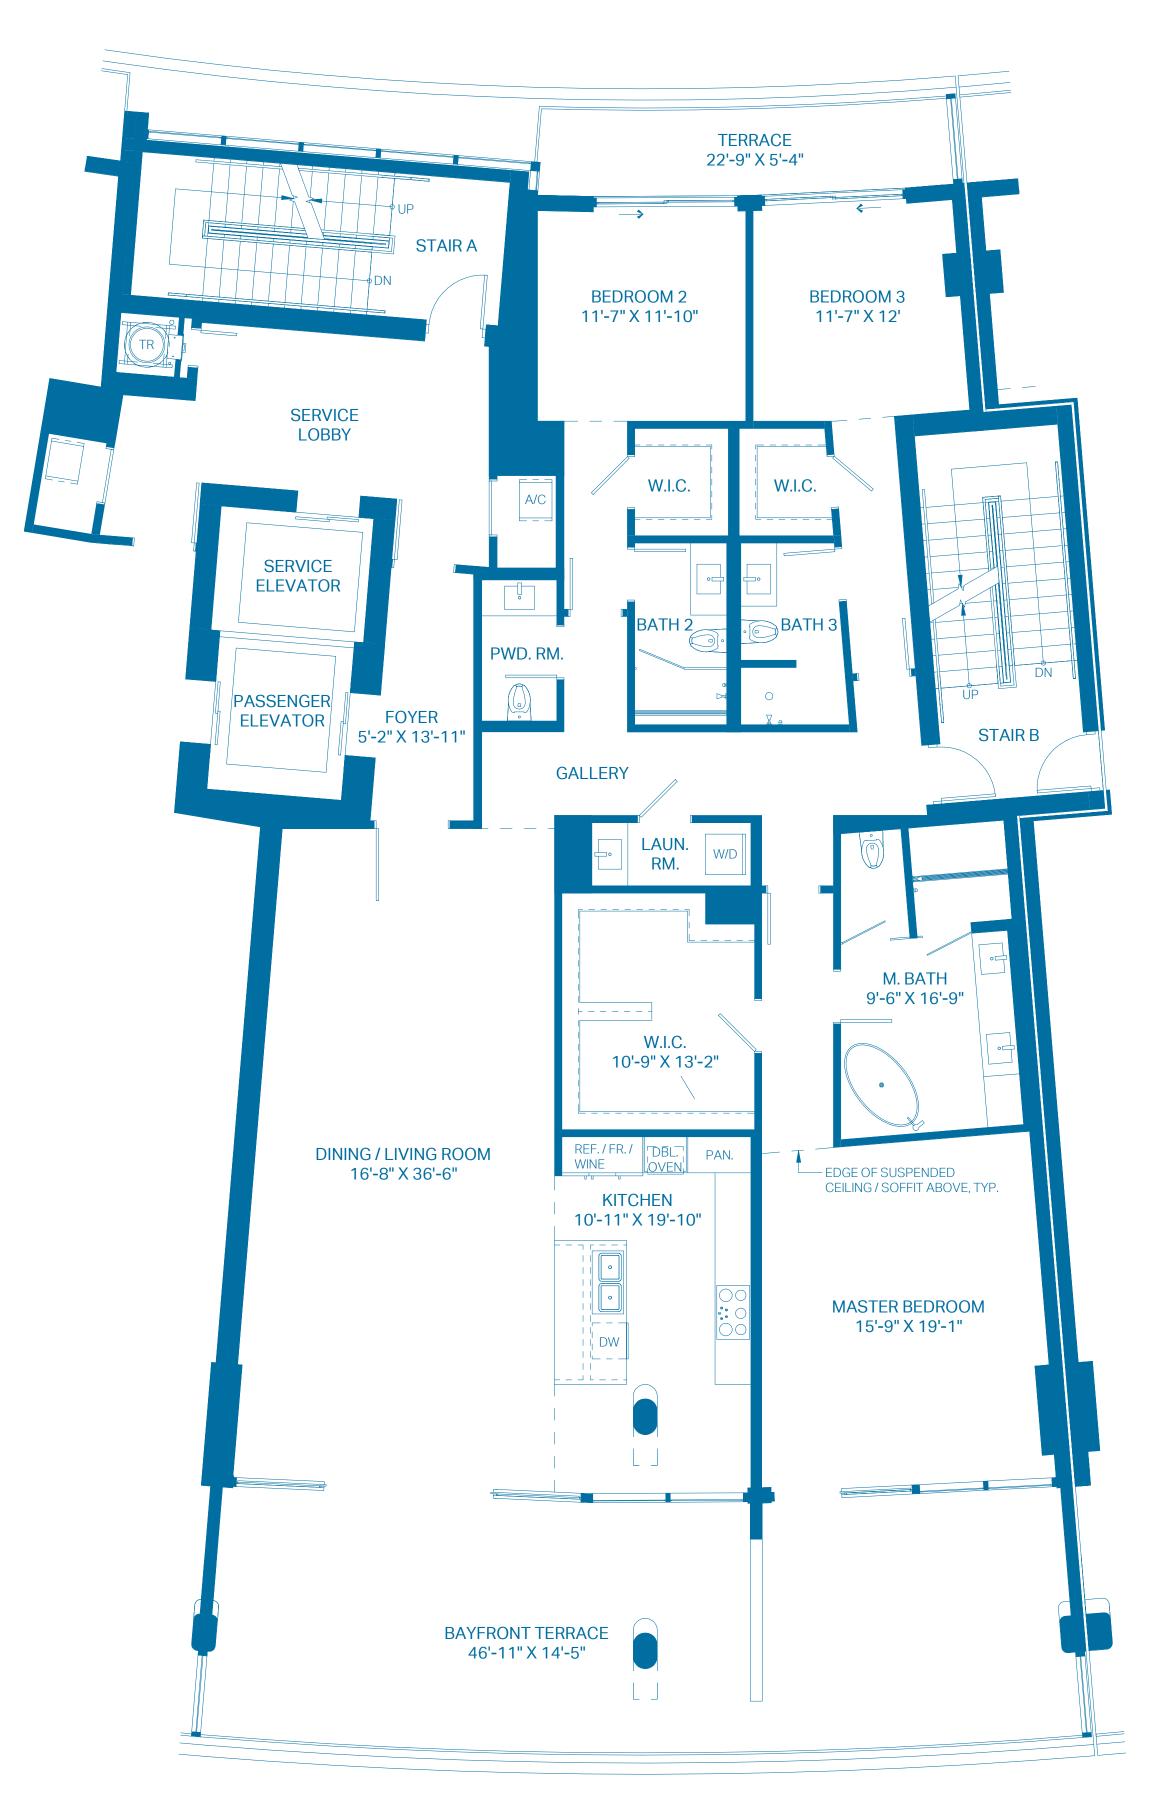

#### 1ST LEVEL

| UNIT            | 4 BEDROOMS    | 5.5 BATHS       |
|-----------------|---------------|-----------------|
| INTERIOR        | 4,052 Sq. Ft. | 376.44 Sq. Mts. |
| OUTDOOR TERRACE | 1,273 Sq. Ft. | 118.27 Sq. Mts. |
| TOTAL           | 5,325 Sq. Ft. | 494.71 Sq. Mts. |