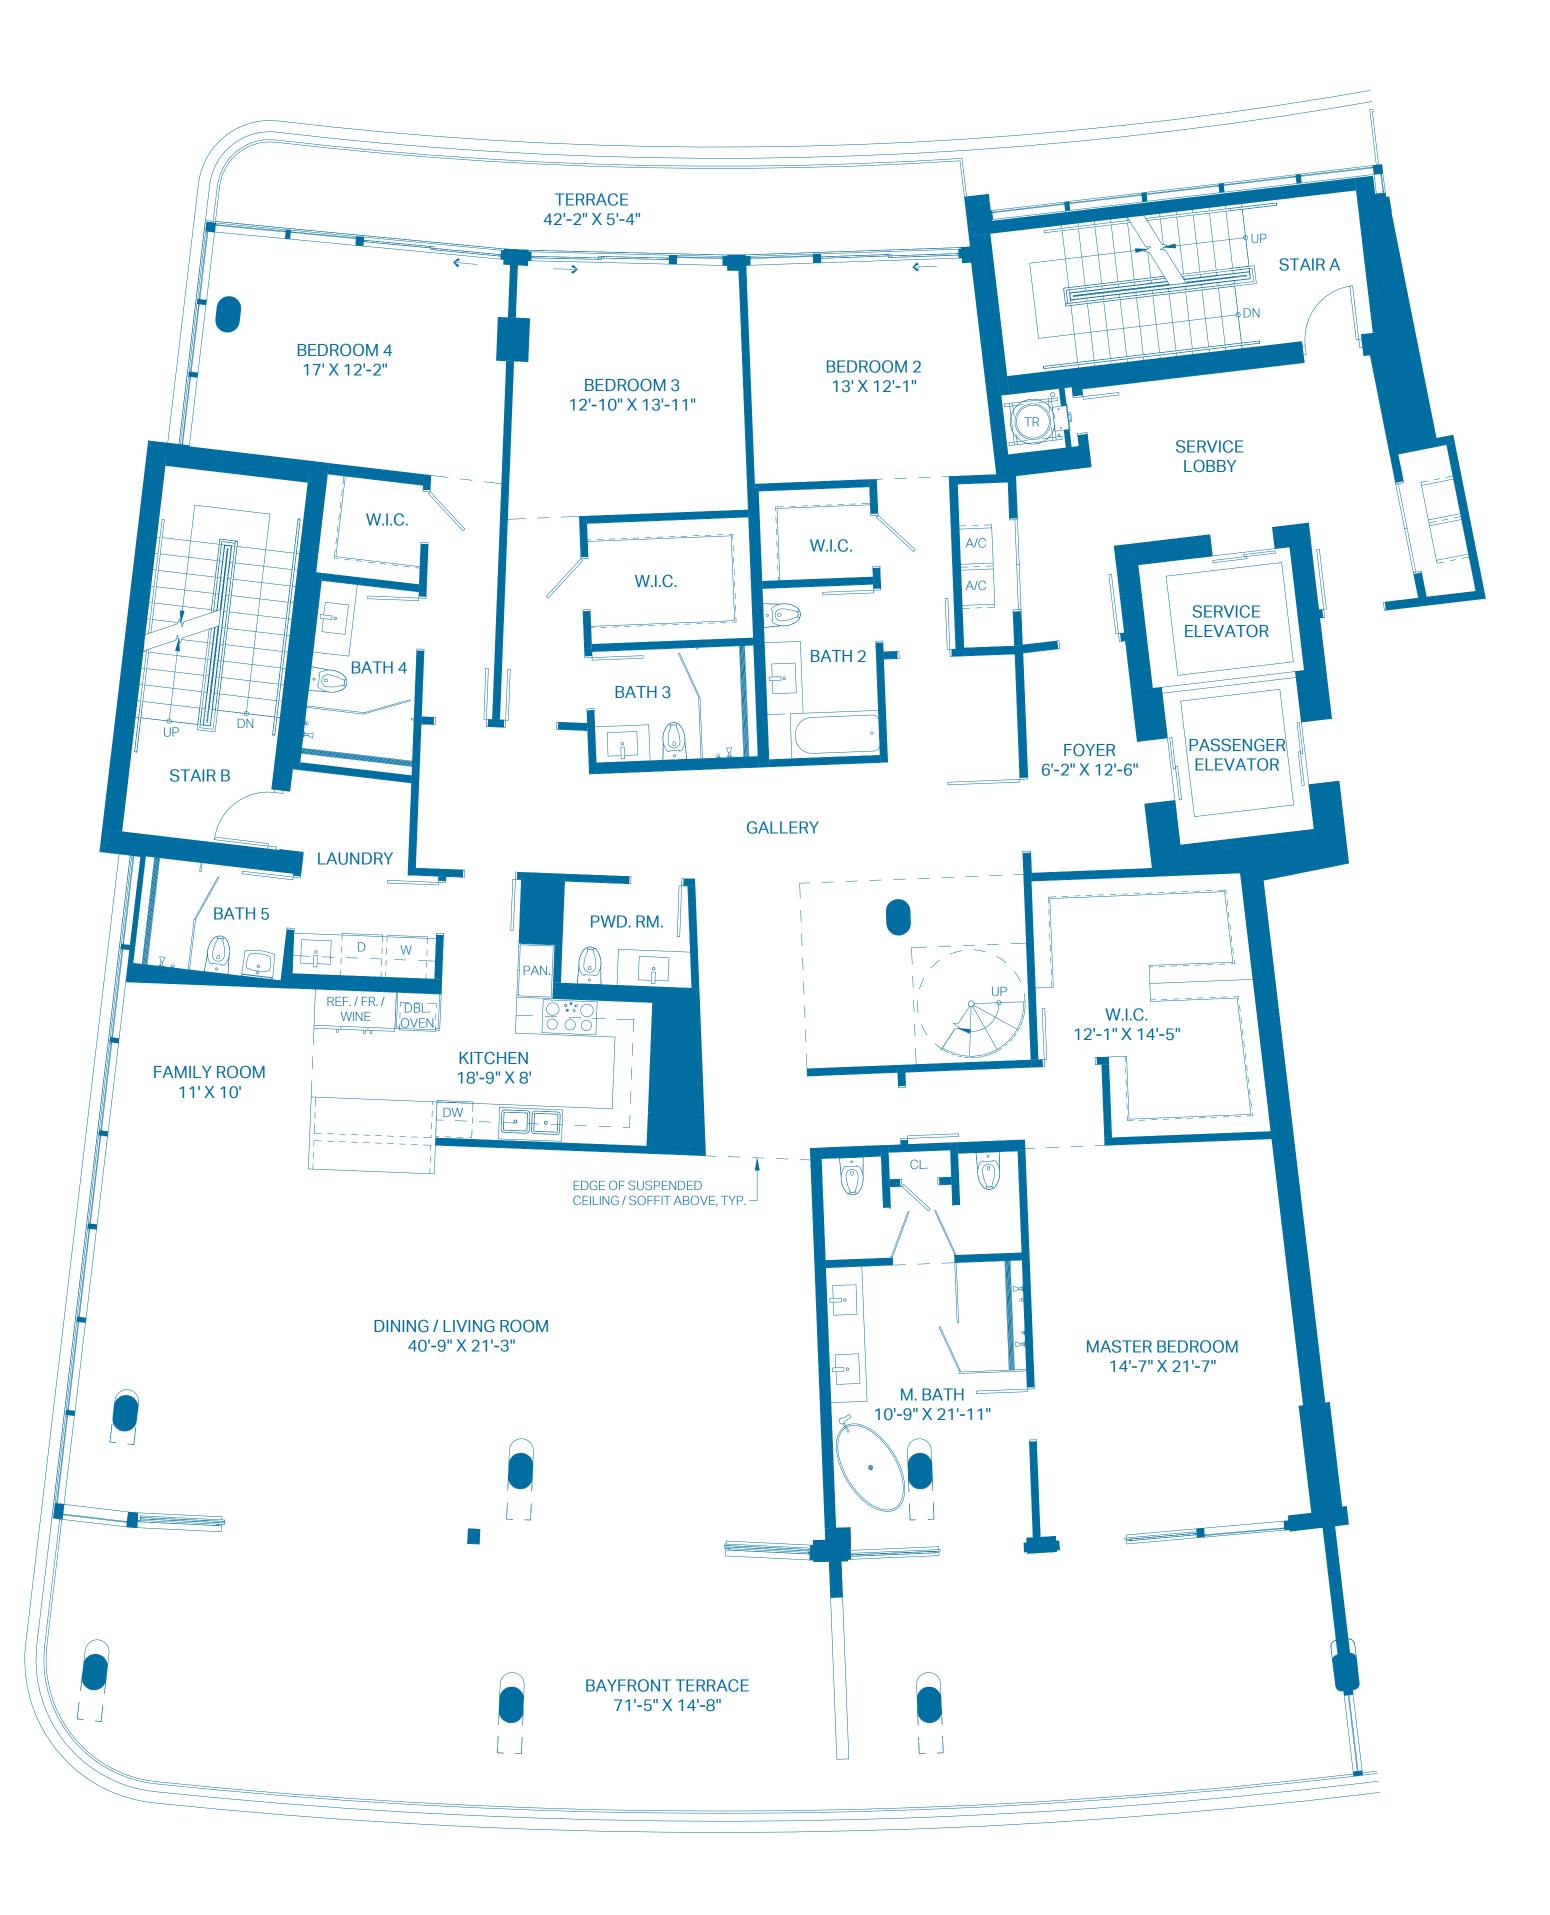

#### PENTHOUSE A

| UNIT TOTALS    | 4 BEDROOMS    | 6.5 BATHS       |
|----------------|---------------|-----------------|
| TOTAL INTERIOR | 4,833 Sq. Ft. | 449.00 Sq. Mts. |
| TOTAL EXTERIOR | 4,572 Sq. Ft. | 424.75 Sq. Mts. |
| OVERALL TOTAL  | 9,405 Sq. Ft. |                 |

#### 1ST LEVEL

| UNIT            | 4 BEDROOMS    | 5.5 BATHS       |
|-----------------|---------------|-----------------|
| INTERIOR        | 4,052 Sq. Ft. | 376.44 Sq. Mts. |
| OUTDOOR TERRACE | 1,273 Sq. Ft. | 118.27 Sq. Mts. |
| TOTAL           | 5,325 Sq. Ft. | 494.71 Sq. Mts. |

The outdoor terraces (and pool if shown on this floor plan) are limited common elements reserved for the exclusive use of the unit. The limited common elements are not included in the unit area but are separately calculated.

1ST LEVEL