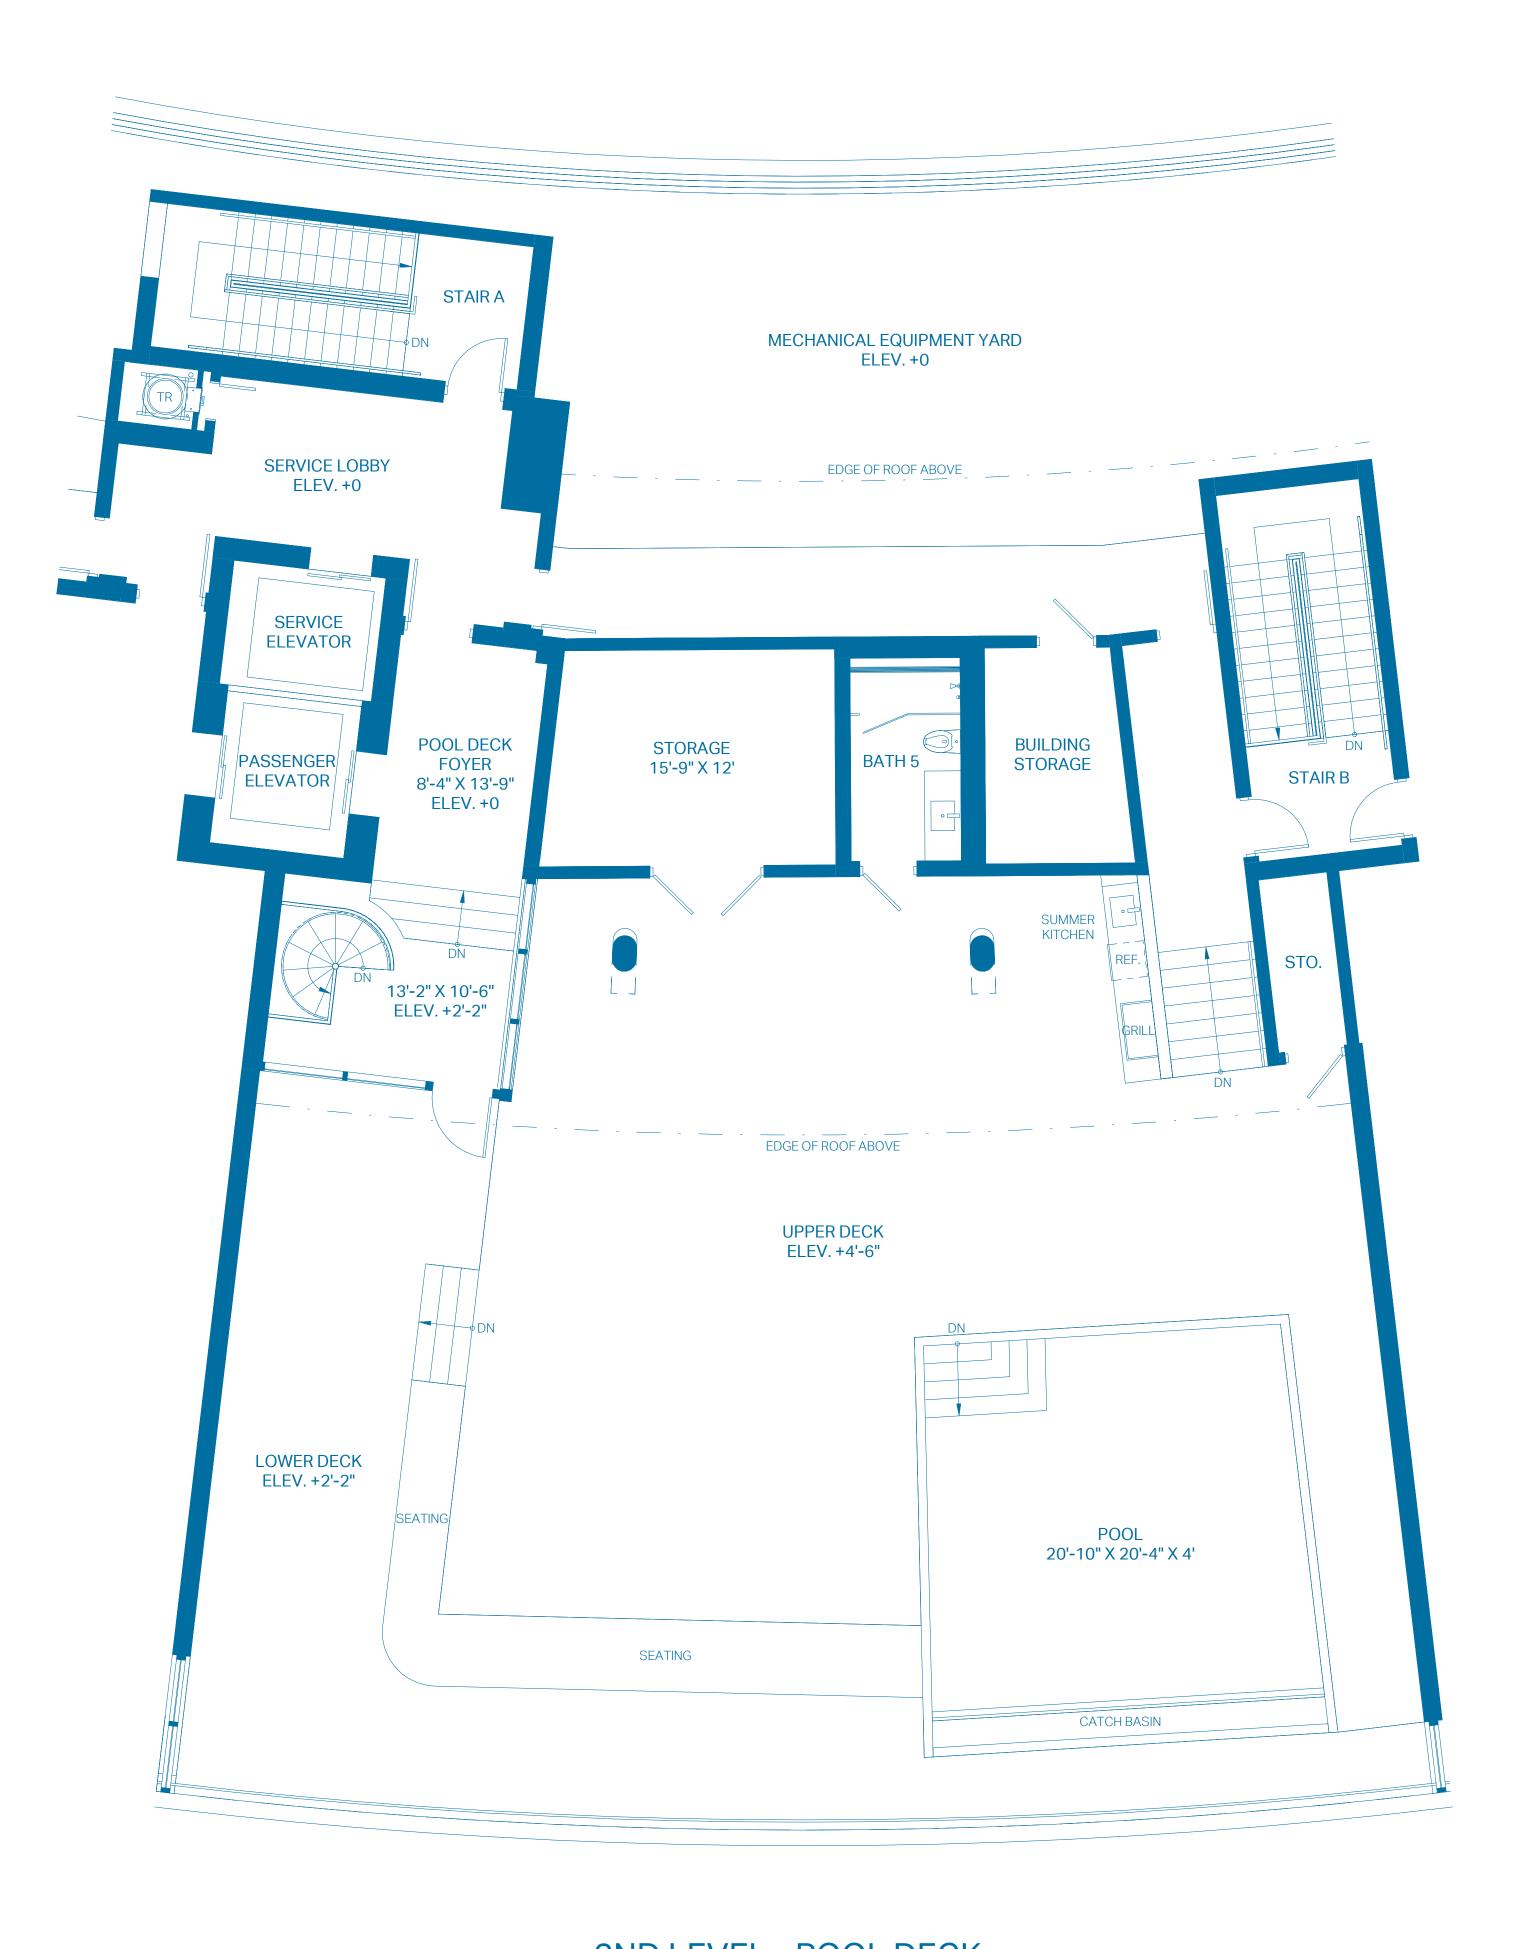

#### 2ND LEVEL - POOL DECK

| ROOF DECK    | 0 BEDROOMS    | 1 BATH          |
|--------------|---------------|-----------------|
| INTERIOR     | 677 Sq. Ft.   | 62.90 Sq. Mts.  |
| OUTDOOR DECK | 2,742 Sq. Ft. | 254.74 Sq. Mts. |
| POOL         | 512 Sq. Ft.   | 47.57 Sq. Mts.  |
| TOTAL        | 3,931 Sq. Ft. | 365.21 Sq. Mts. |