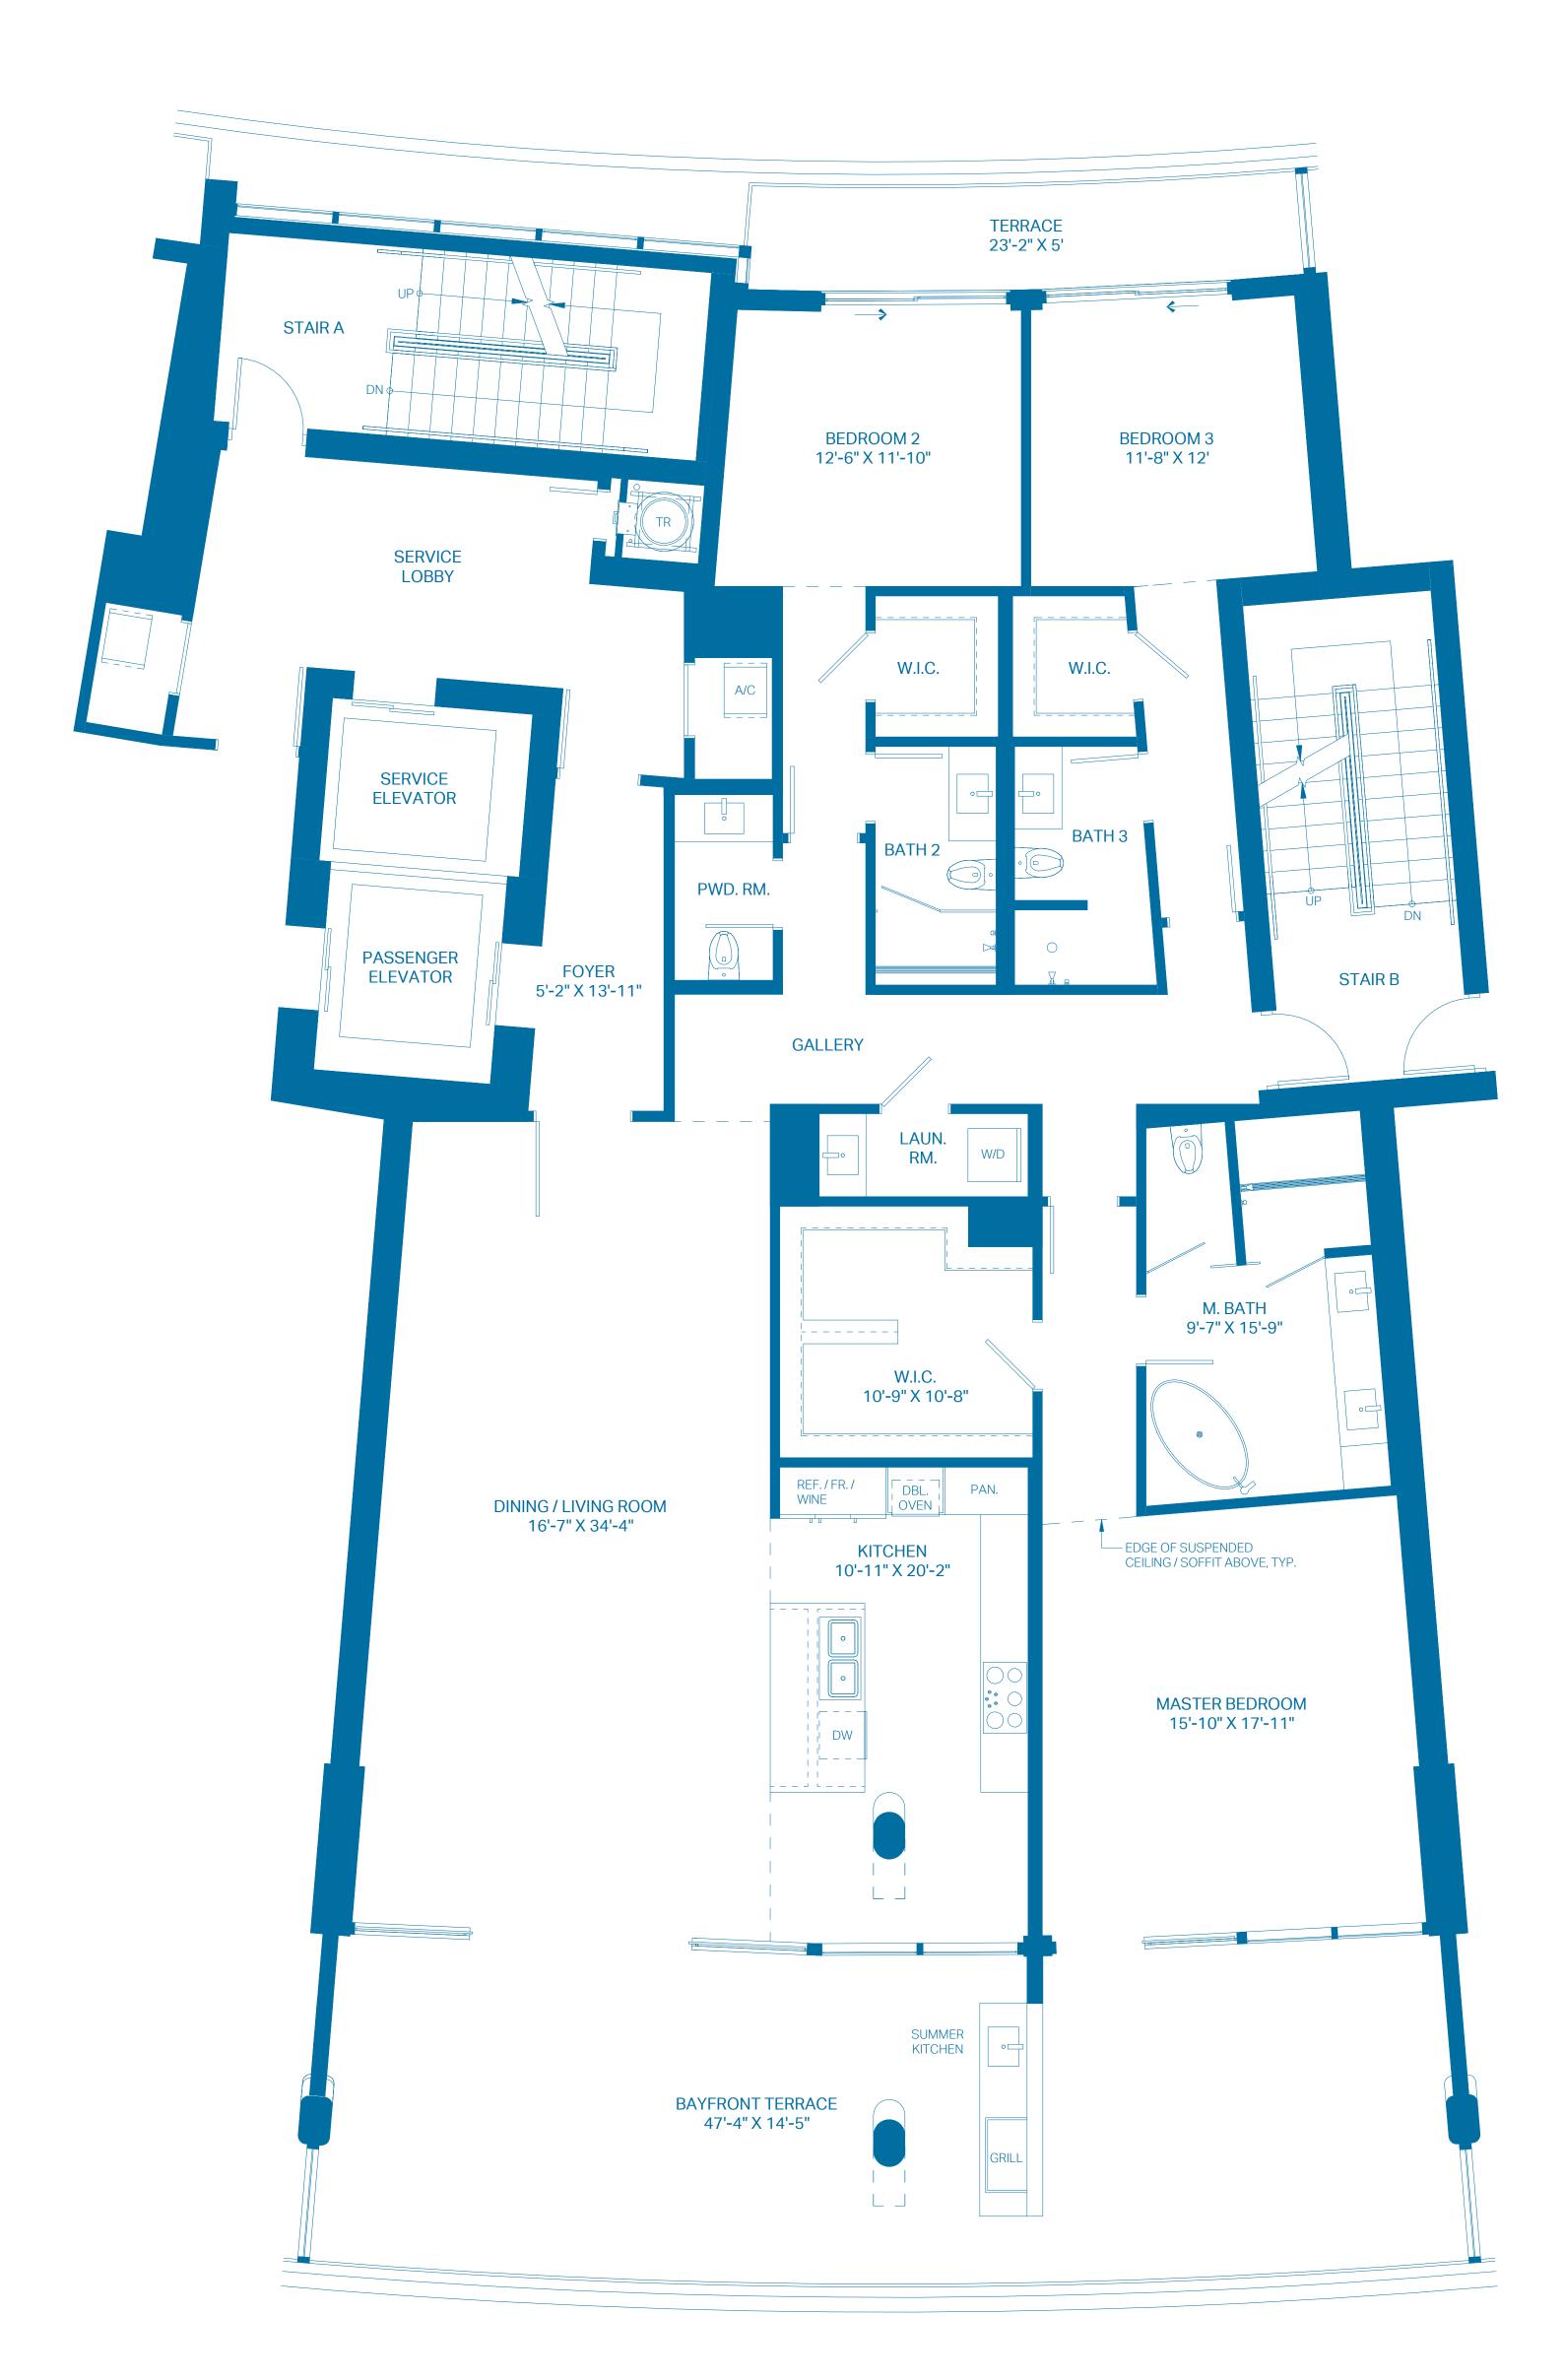

#### PENTHOUSE Q

| UNIT TOTALS    | 3 BEDROOMS    | 4.5 BATHS      |
|----------------|---------------|----------------|
| TOTAL INTERIOR | 3,049 Sq. Ft. | 283.26 Sq. Mts |
| TOTAL EXTERIOR | 3,124 Sq. Ft. | 290.23 Sq. Mts |
| OVERALL TOTAL  | 6,173 Sq. Ft. |                |

#### 1ST LEVEL

| UNIT            | 3 BEDROOMS    | 3.5 BATHS       |
|-----------------|---------------|-----------------|
| INTERIOR        | 2,621 Sq. Ft. | 243.50 Sq. Mts. |
| OUTDOOR TERRACE | 834 Sq. Ft.   | 77.48 Sq. Mts.  |
| TOTAL           | 3,455 Sq. Ft. | 320.98 Sq. Mts. |

#### 2ND LEVEL - POOL DECK

| ROOF DECK    | 0 BEDROOMS    | 1 BATH          |
|--------------|---------------|-----------------|
| INTERIOR     | 428 Sq. Ft.   | 39.76 Sq. Mts.  |
| OUTDOOR DECK | 1,857 Sq. Ft. | 172.52 Sq. Mts. |
| POOL         | 433 Sq. Ft.   | 40.23 Sq. Mts.  |
| TOTAL        | 2,718 Sq. Ft. | 252.51 Sq. Mts. |

ORAL REPRESENTATIONS CANNOT BE RELIED UPON AS CORRECTLY STATING THE REPRESENTATIONS OF THE DEVELOPER. FOR CORRECT REPRESENTATIONS, MAKE REFERENCE TO THIS BROCHURE AND TO THE DOCUMENTS REQUIRED BY SECTION 718.503, FLORIDA STATUTES, TO BE FURNISHED BY A DEVELOPER TO A BUYER OR LESSEE.

These floor plans are conceptual only and for ease of reference and should not be relied upon as a representation, express or implied, of the final detail, features or dimensions of any unit. All dimensions and configurations are for information purposes only and are subject to change without notice. All square footage totals are approximate, may vary due to construction and are subject to change without notice. The Developer expressly reserves the right to make any modifications, revisions and changes it deems desirable in its sole and absolute discretion or as may be required by law or government bodies. For more precise measurements, please refer to the Condominium drawings contained within the prospectus (Offering Circular).

The outdoor terraces (and pool if shown on this floor plan) are limited common elements reserved for the exclusive use of the unit. The limited common elements are not included in the unit area but are separately calculated.