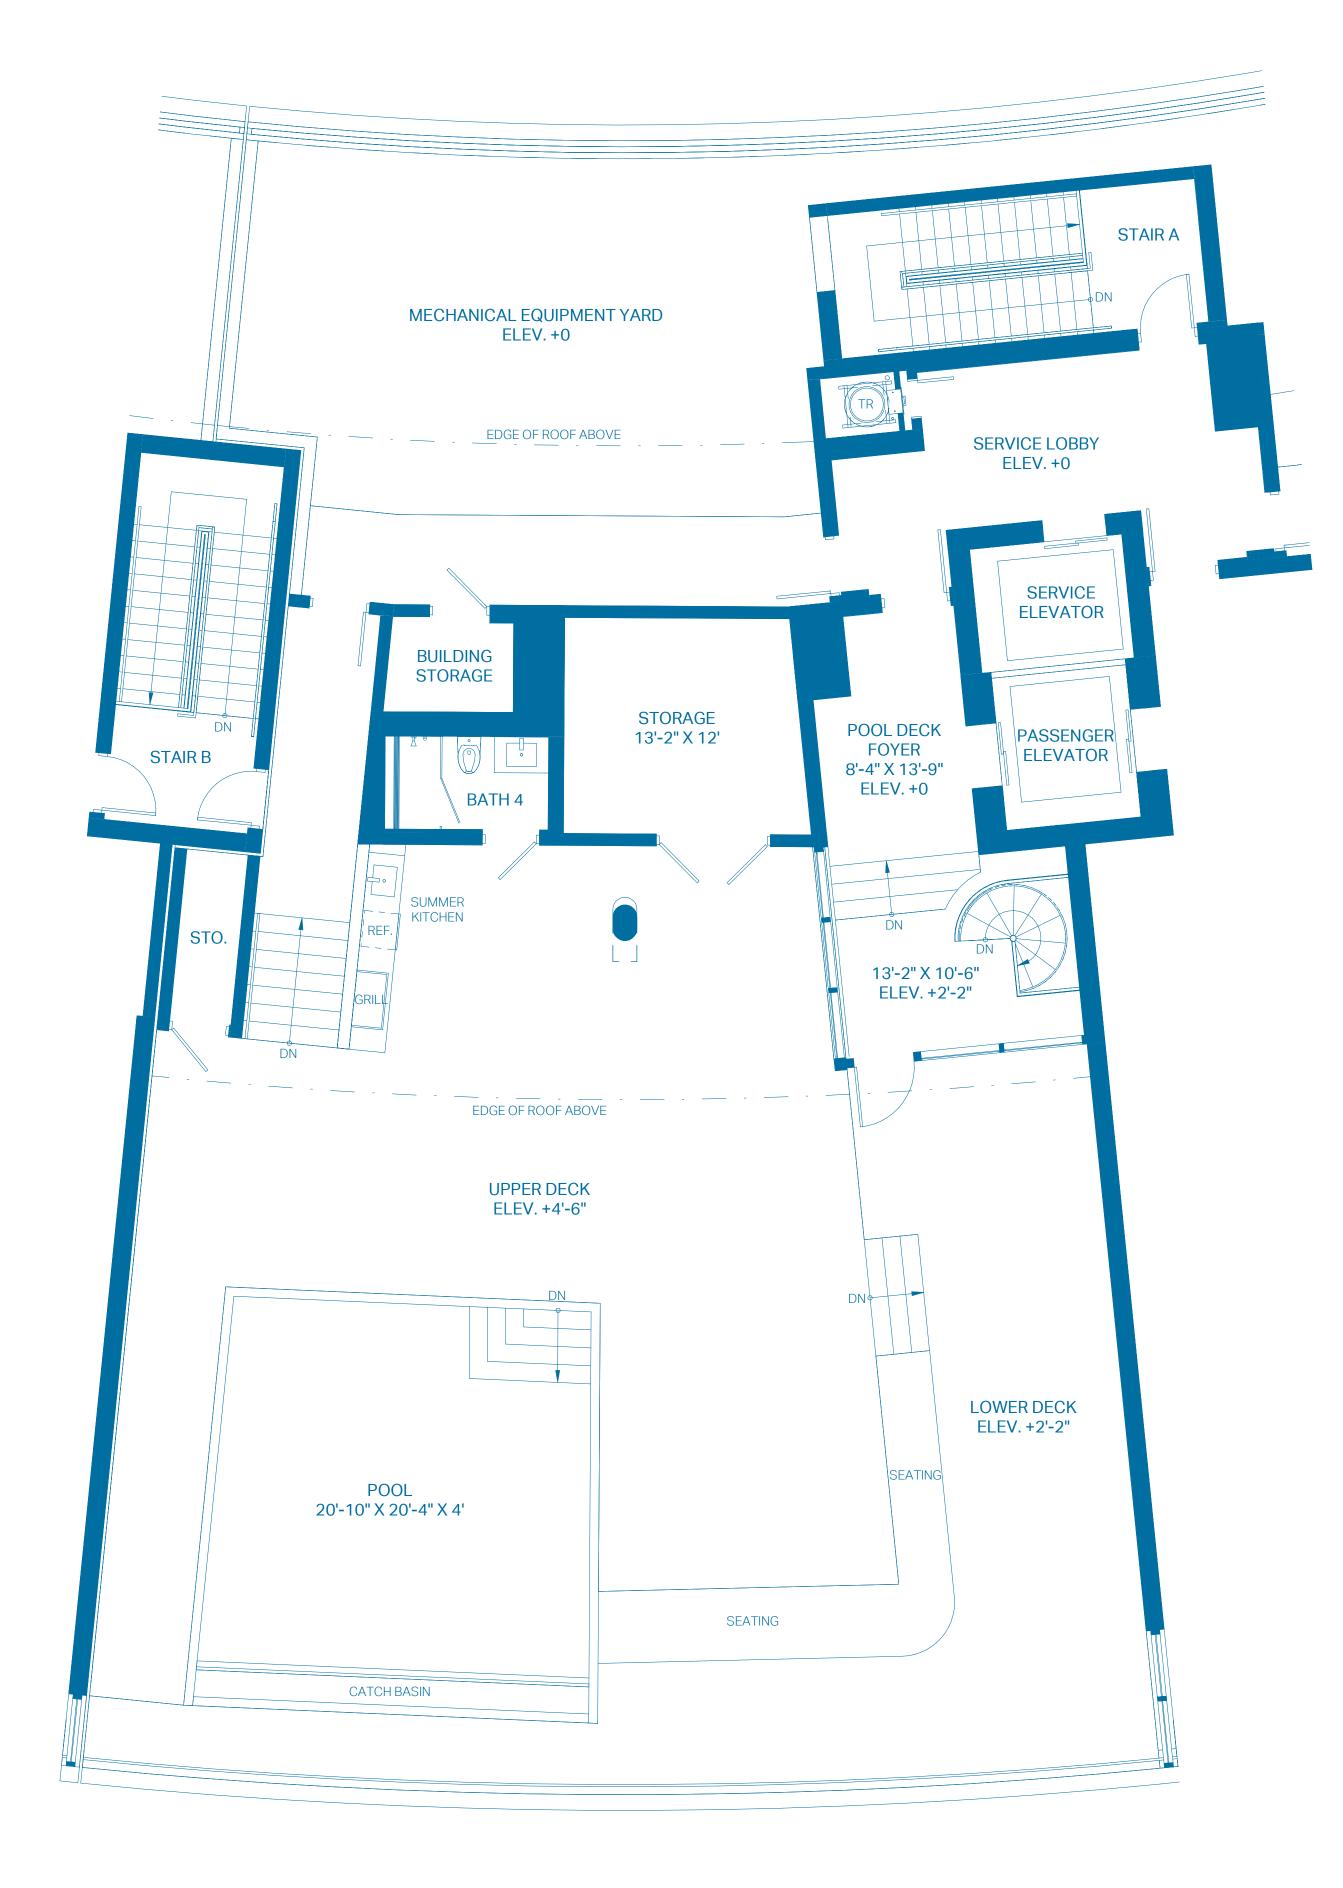

#### 2ND LEVEL - POOL DECK

| ROOF DECK    | 0 BEDROOMS    | 1 BATH          |
|--------------|---------------|-----------------|
| INTERIOR     | 605 Sq. Ft.   | 56.21 Sq. Mts.  |
| OUTDOOR DECK | 2,255 Sq. Ft. | 209.50 Sq. Mts. |
| POOL         | 512 Sq. Ft.   | 47.57 Sq. Mts.  |
| TOTAL        | 3,372 Sq. Ft. | 313.28 Sq. Mts. |