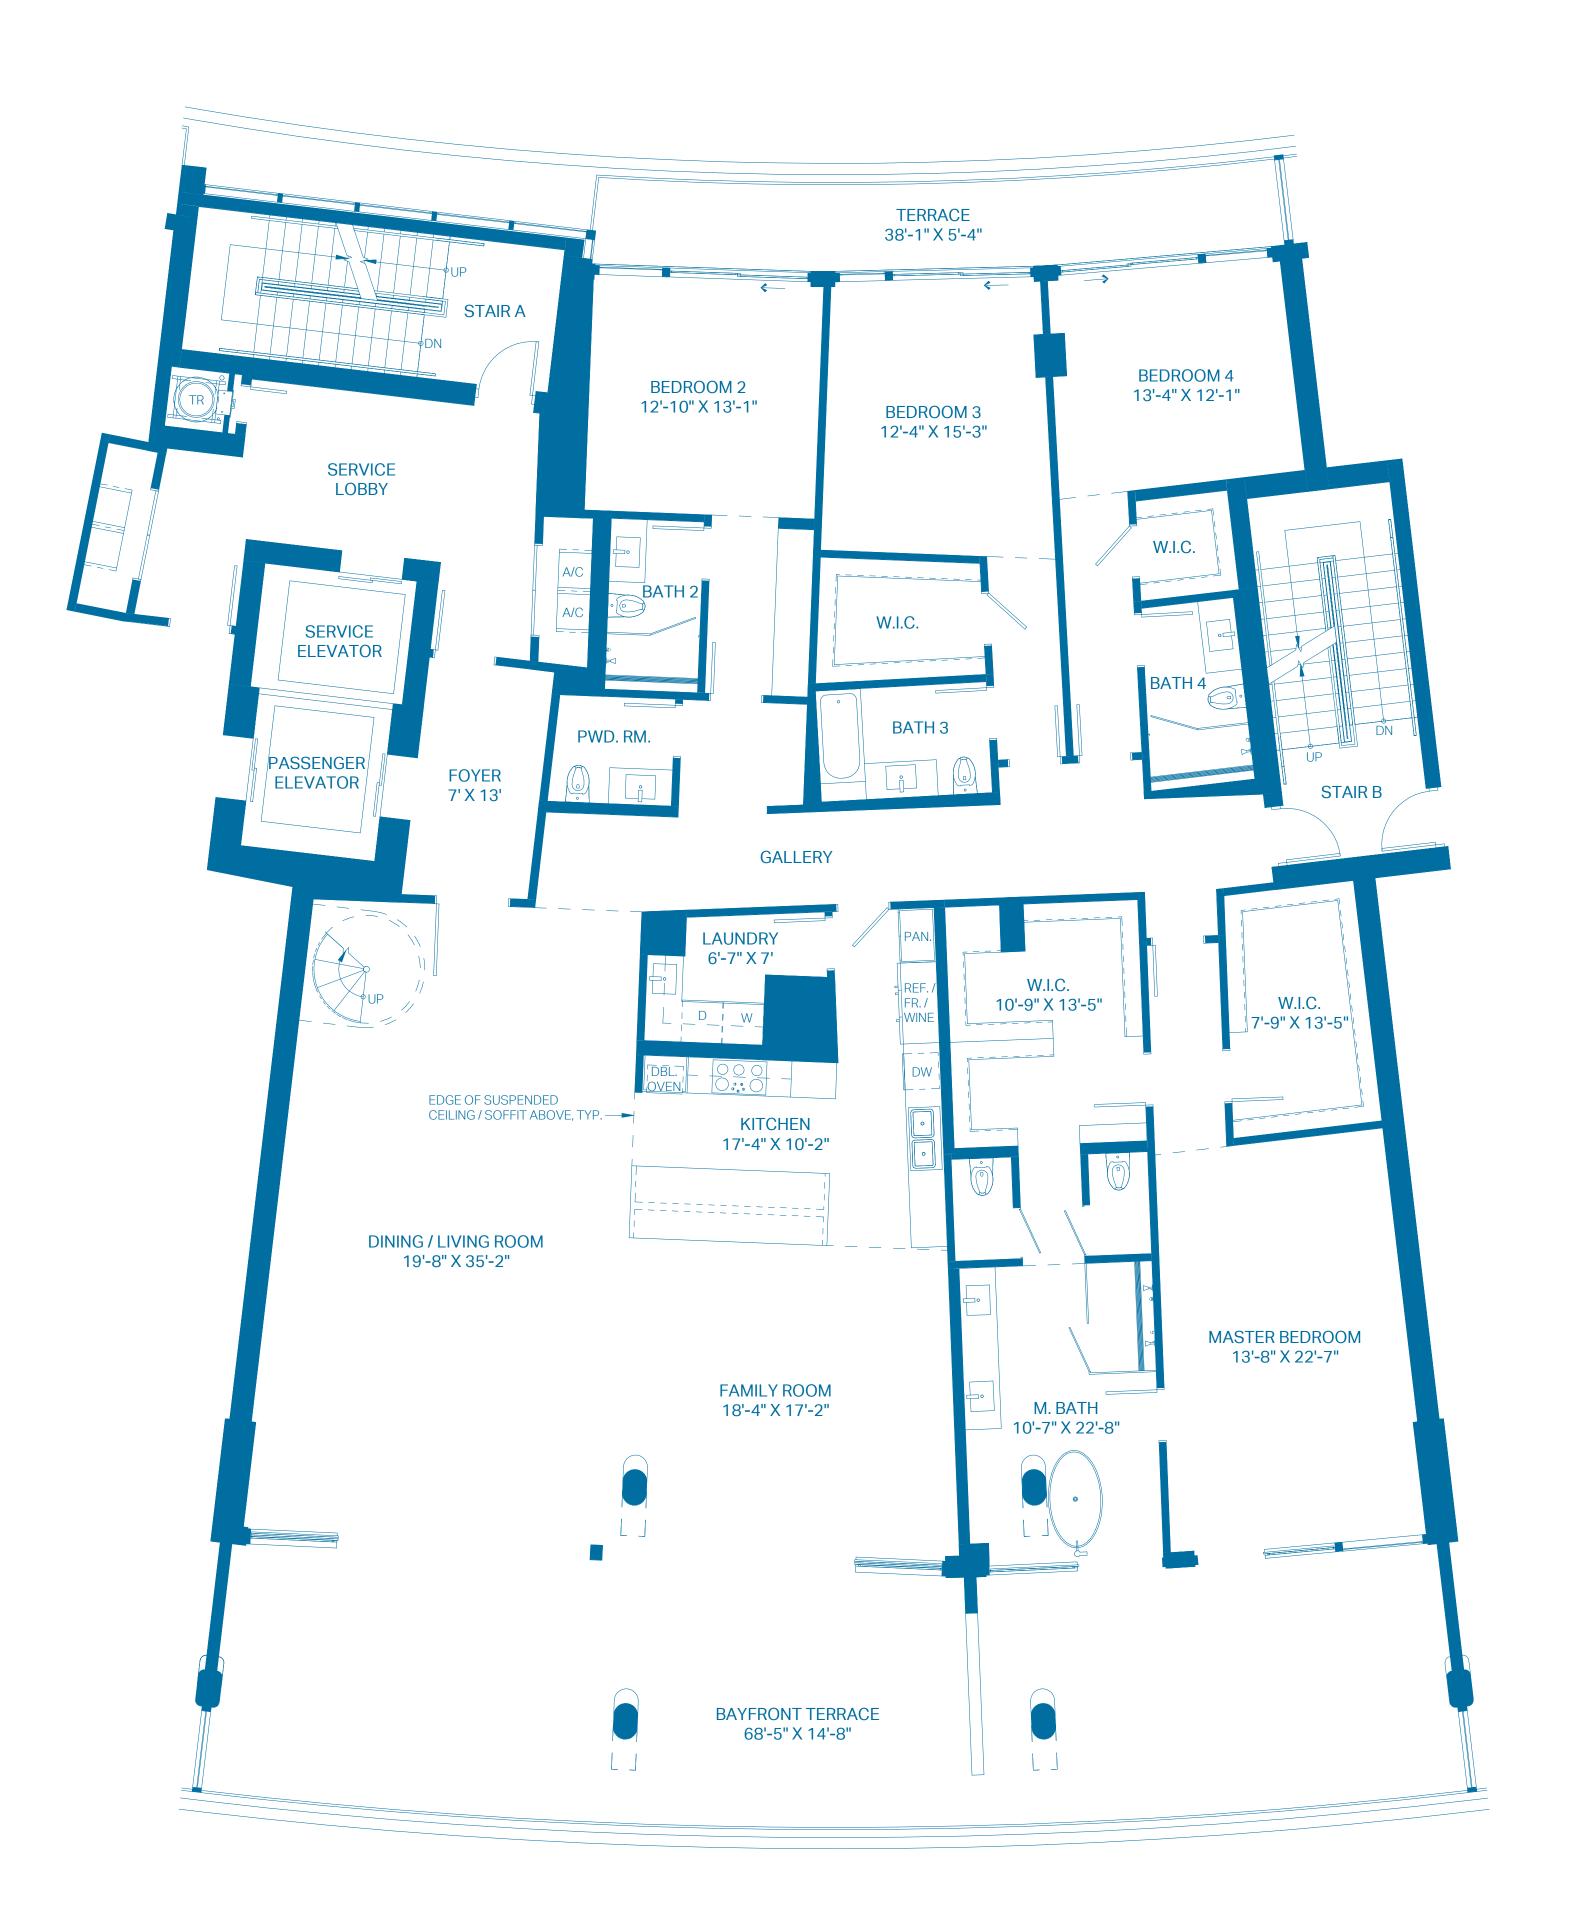

#### PENTHOUSE B

| UNIT TOTALS TOTAL INTERIOR TOTAL EXTERIOR | 4 BEDROOMS<br>4,548 Sq. Ft.<br>4,478 Sq. Ft. | 5.5 BATHS<br>422.52 Sq. Mts.<br>416.02 Sq. Mts. |
|-------------------------------------------|----------------------------------------------|-------------------------------------------------|
| OVERALL TOTAL                             | 9,026 Sq. Ft.                                | 838.54 Sq. Mts.                                 |

#### 1ST LEVEL

| UNIT            | 4 BEDROOMS    | 4.5 BATHS       |
|-----------------|---------------|-----------------|
| INTERIOR        | 3,871 Sq. Ft. | 359.63 Sq. Mts. |
| OUTDOOR TERRACE | 1,224 Sq. Ft. | 113.71 Sq. Mts. |
| TOTAL           | 5,095 Sq. Ft. | 473.34 Sq. Mts. |