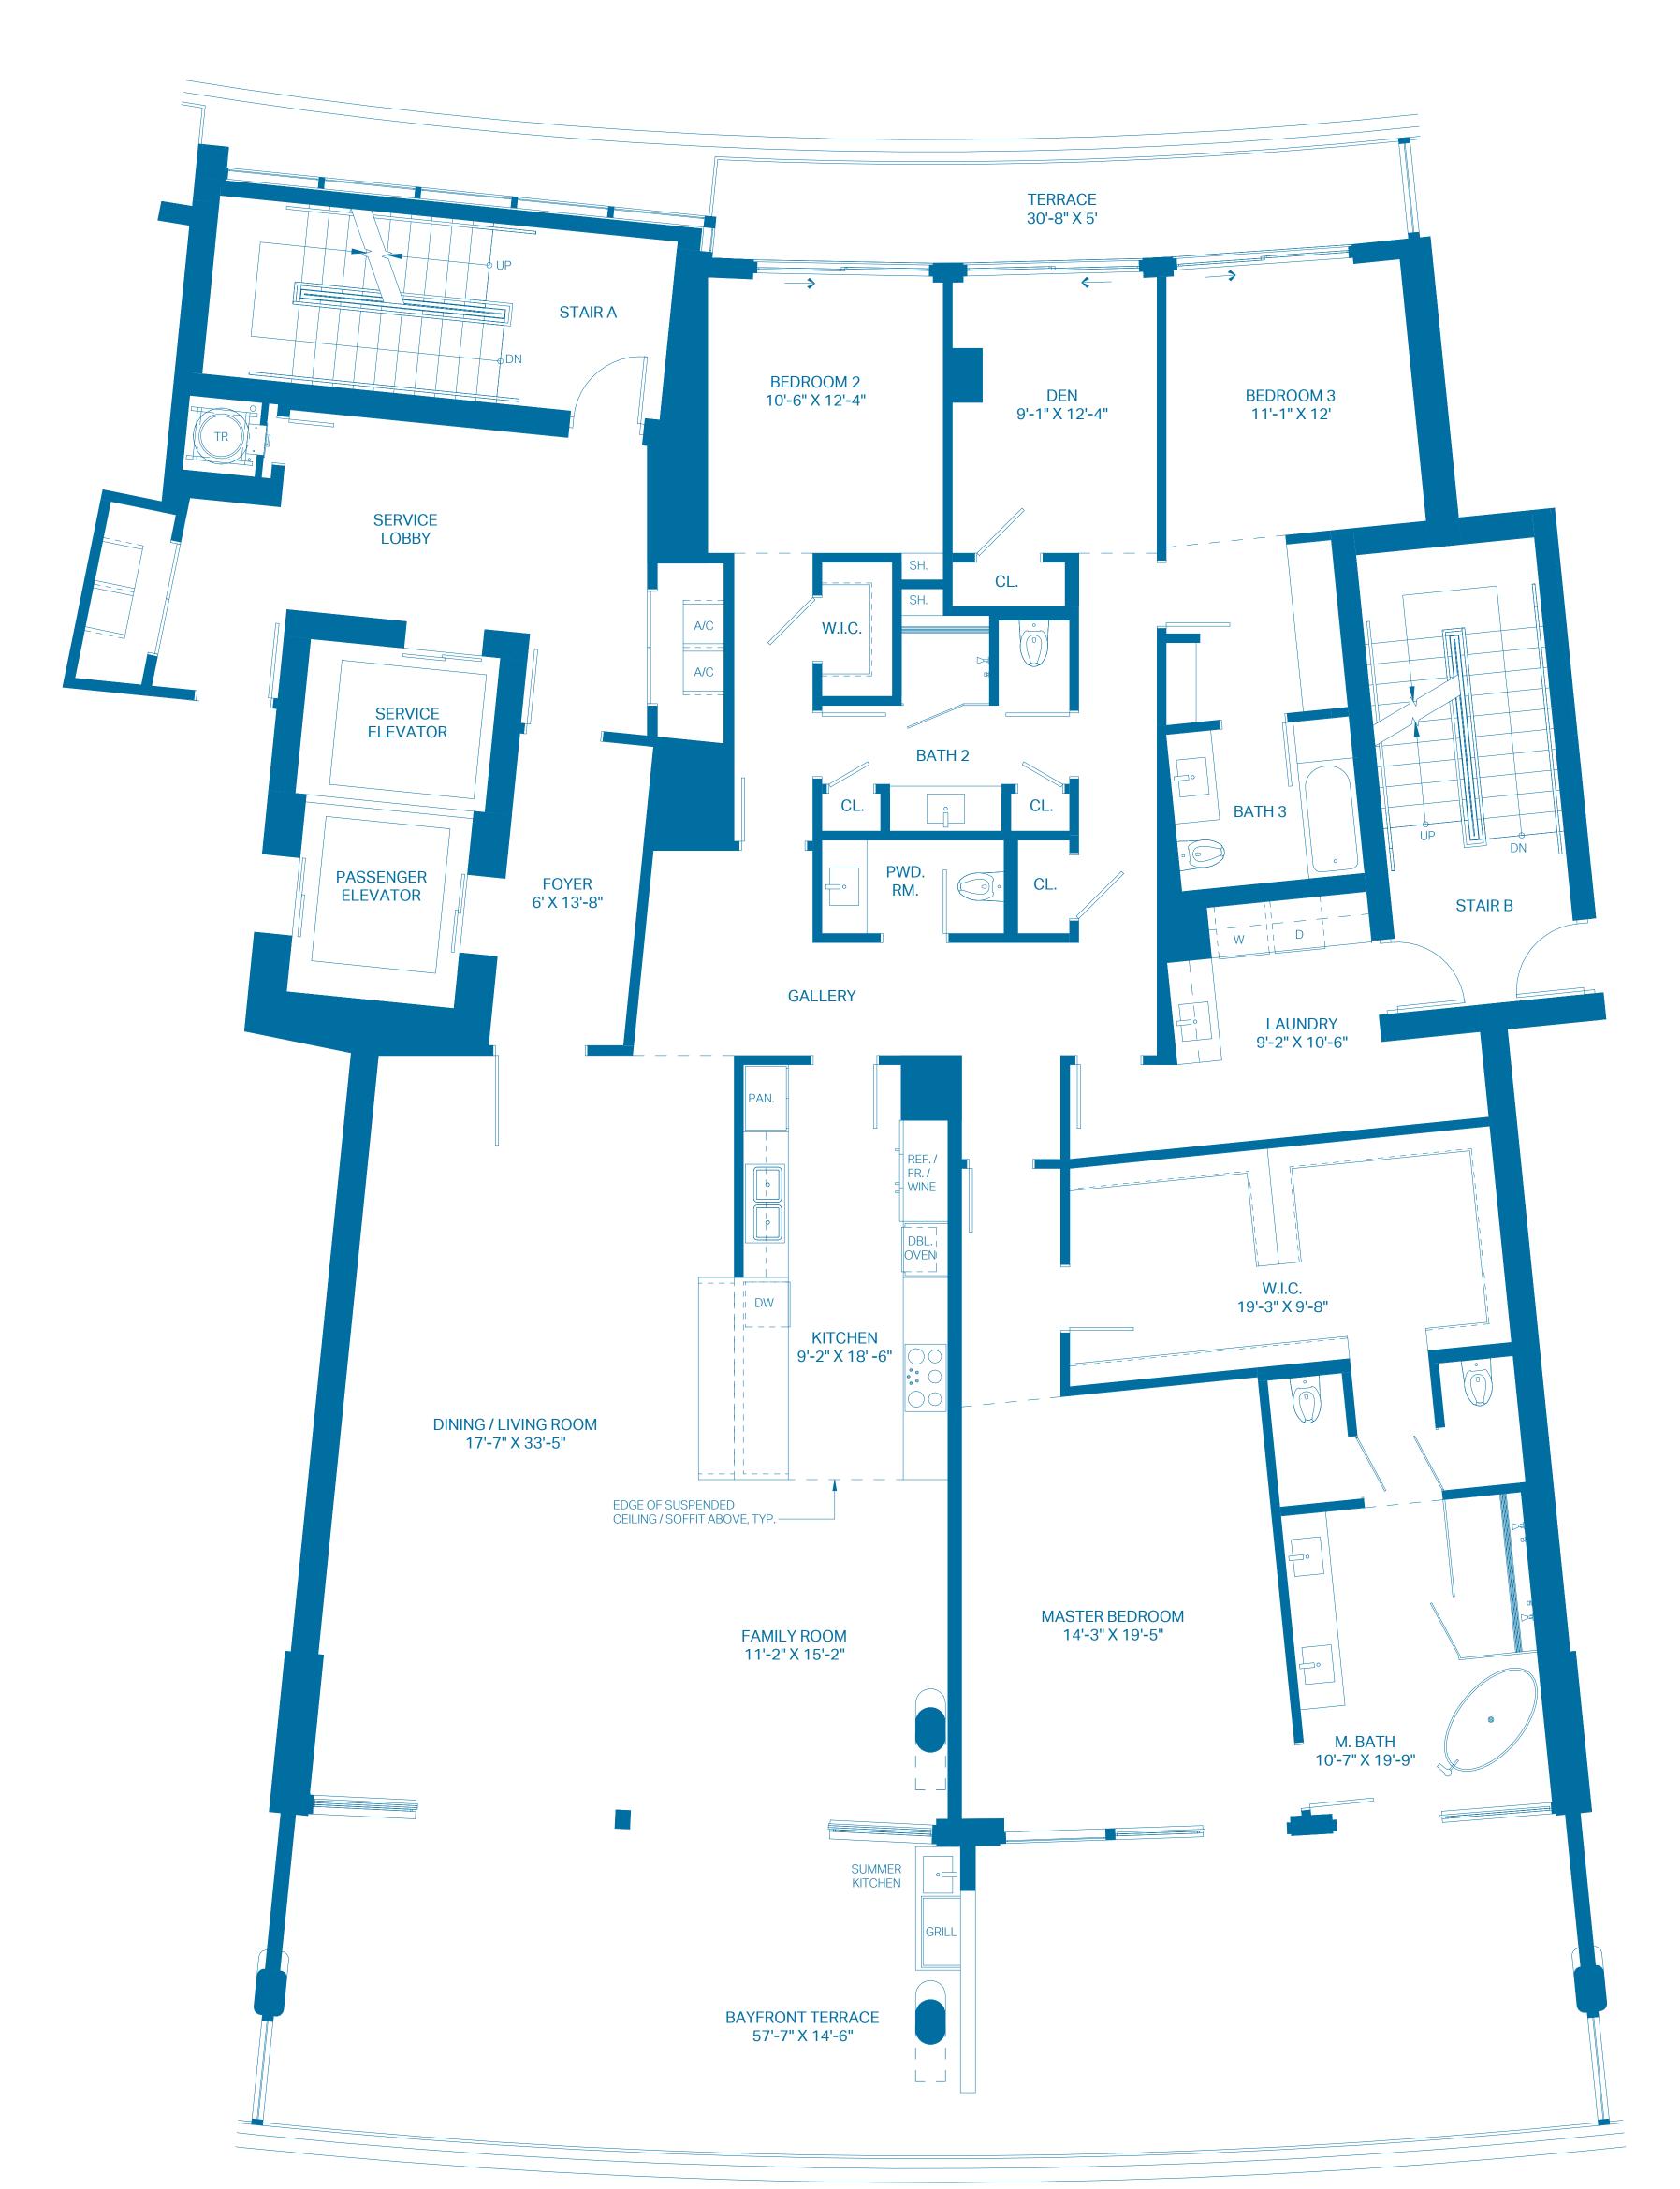

<br>2.44m                                  |                                                |









#### UNIT F5

| UNIT<br>INTERIOR<br>OUTDOOR TERRACE | 3 BEDROOMS<br>3,121 Sq. Ft.<br>1,007 Sq. Ft. | 3.5 BATHS<br>289.95 Sq. Mts.<br>93.55 Sq. Mts. |
|-------------------------------------|----------------------------------------------|------------------------------------------------|
| TOTAL                               | 4,128 Sq. Ft.                                | 383.50 Sq. Mts.                                |
|                                     |                                              |                                                |
| 0 2' 4'<br>0.61m 1.22m              | 8'<br>2.44m                                  |                                                |











#### UNIT G5

0.61m 1.22m

| UNIT<br>INTERIOR<br>OUTDOOR TERRACE | 3 BEDROOMS<br>3,121 Sq. Ft.<br>1,007 Sq. Ft. | 3.5 BATHS<br>289.95 Sq. Mts.<br>93.55 Sq. Mts. |
|-------------------------------------|----------------------------------------------|------------------------------------------------|
| TOTAL                               | 4,128 Sq. Ft.                                | 383.50 Sq. Mts.                                |
|                                     |                                              |                                                |











#### UNIT H5

| UNIT<br>INTERIOR<br>OUTDOOR TERRACE | 3 BEDROOMS<br>3,118 Sq. Ft.<br>1,007 Sq. Ft. | 3.5 BATHS<br>289.67 Sq. Mts.<br>93.55 Sq. Mts. |
|-------------------------------------|---------------------