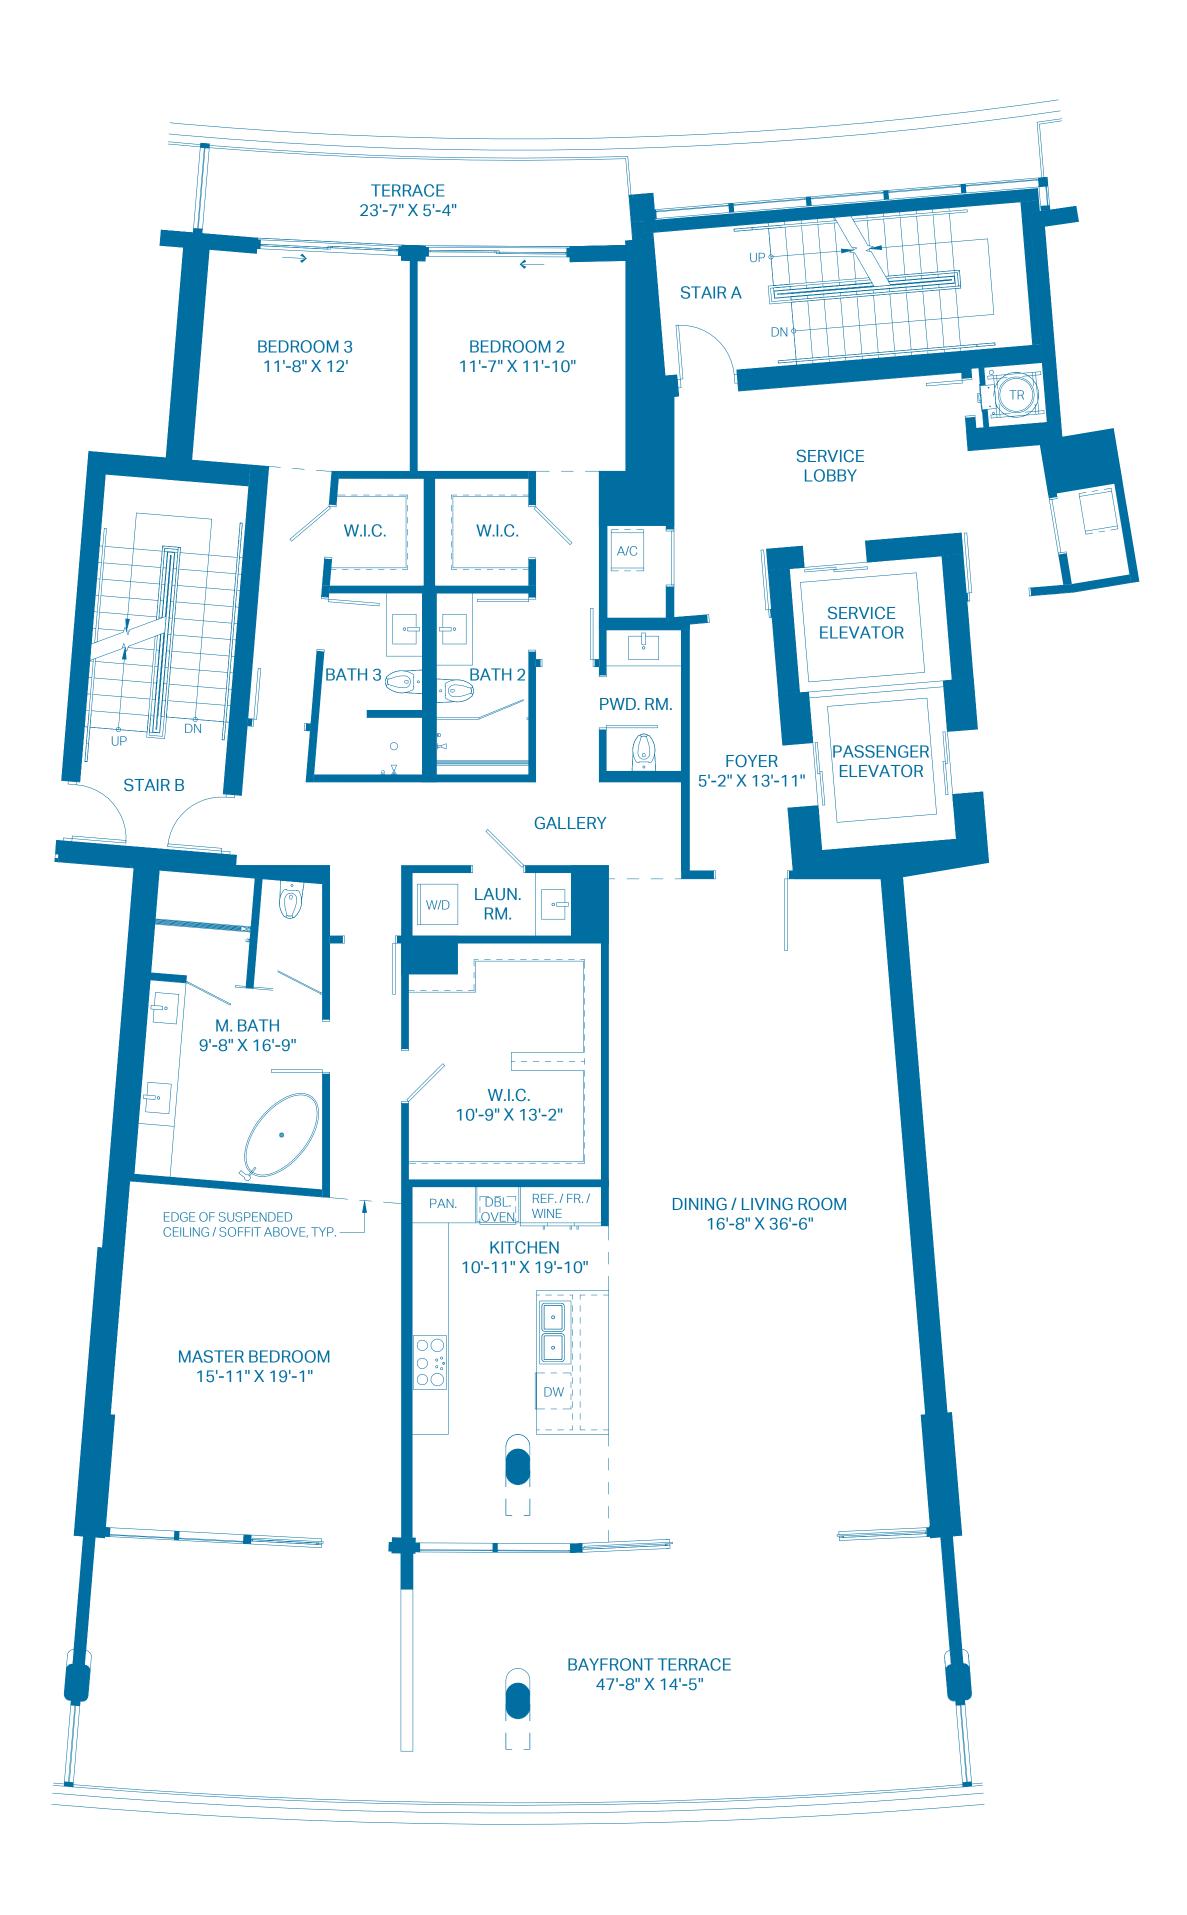

#### 1ST LEVEL

| UNIT            | 4 BEDROOMS    | 5.5 BATHS       |
|-----------------|---------------|-----------------|
| INTERIOR        | 4,052 Sq. Ft. | 376.44 Sq. Mts. |
| OUTDOOR TERRACE | 1,273 Sq. Ft. | 118.27 Sq. Mts. |
| TOTAL           | 5,325 Sq. Ft. | 494.71 Sq. Mts. |

These floor plans are conceptual only and for ease of reference and should not be relied upon as a representation, express or implied, of the final detail, features or dimensions of any unit. All dimensions and configurations are for information purposes only and are subject to change without notice. All square footage totals are approximate, may vary due to construction and are subject to change without notice. The Developer expressly reserves the right to make any modifications, revisions and changes it deems desirable in its sole and absolute discretion or as may be required by law or government bodies. For more precise measurements, please refer to the Condominium drawings contained within the prospectus (Offering Circular).