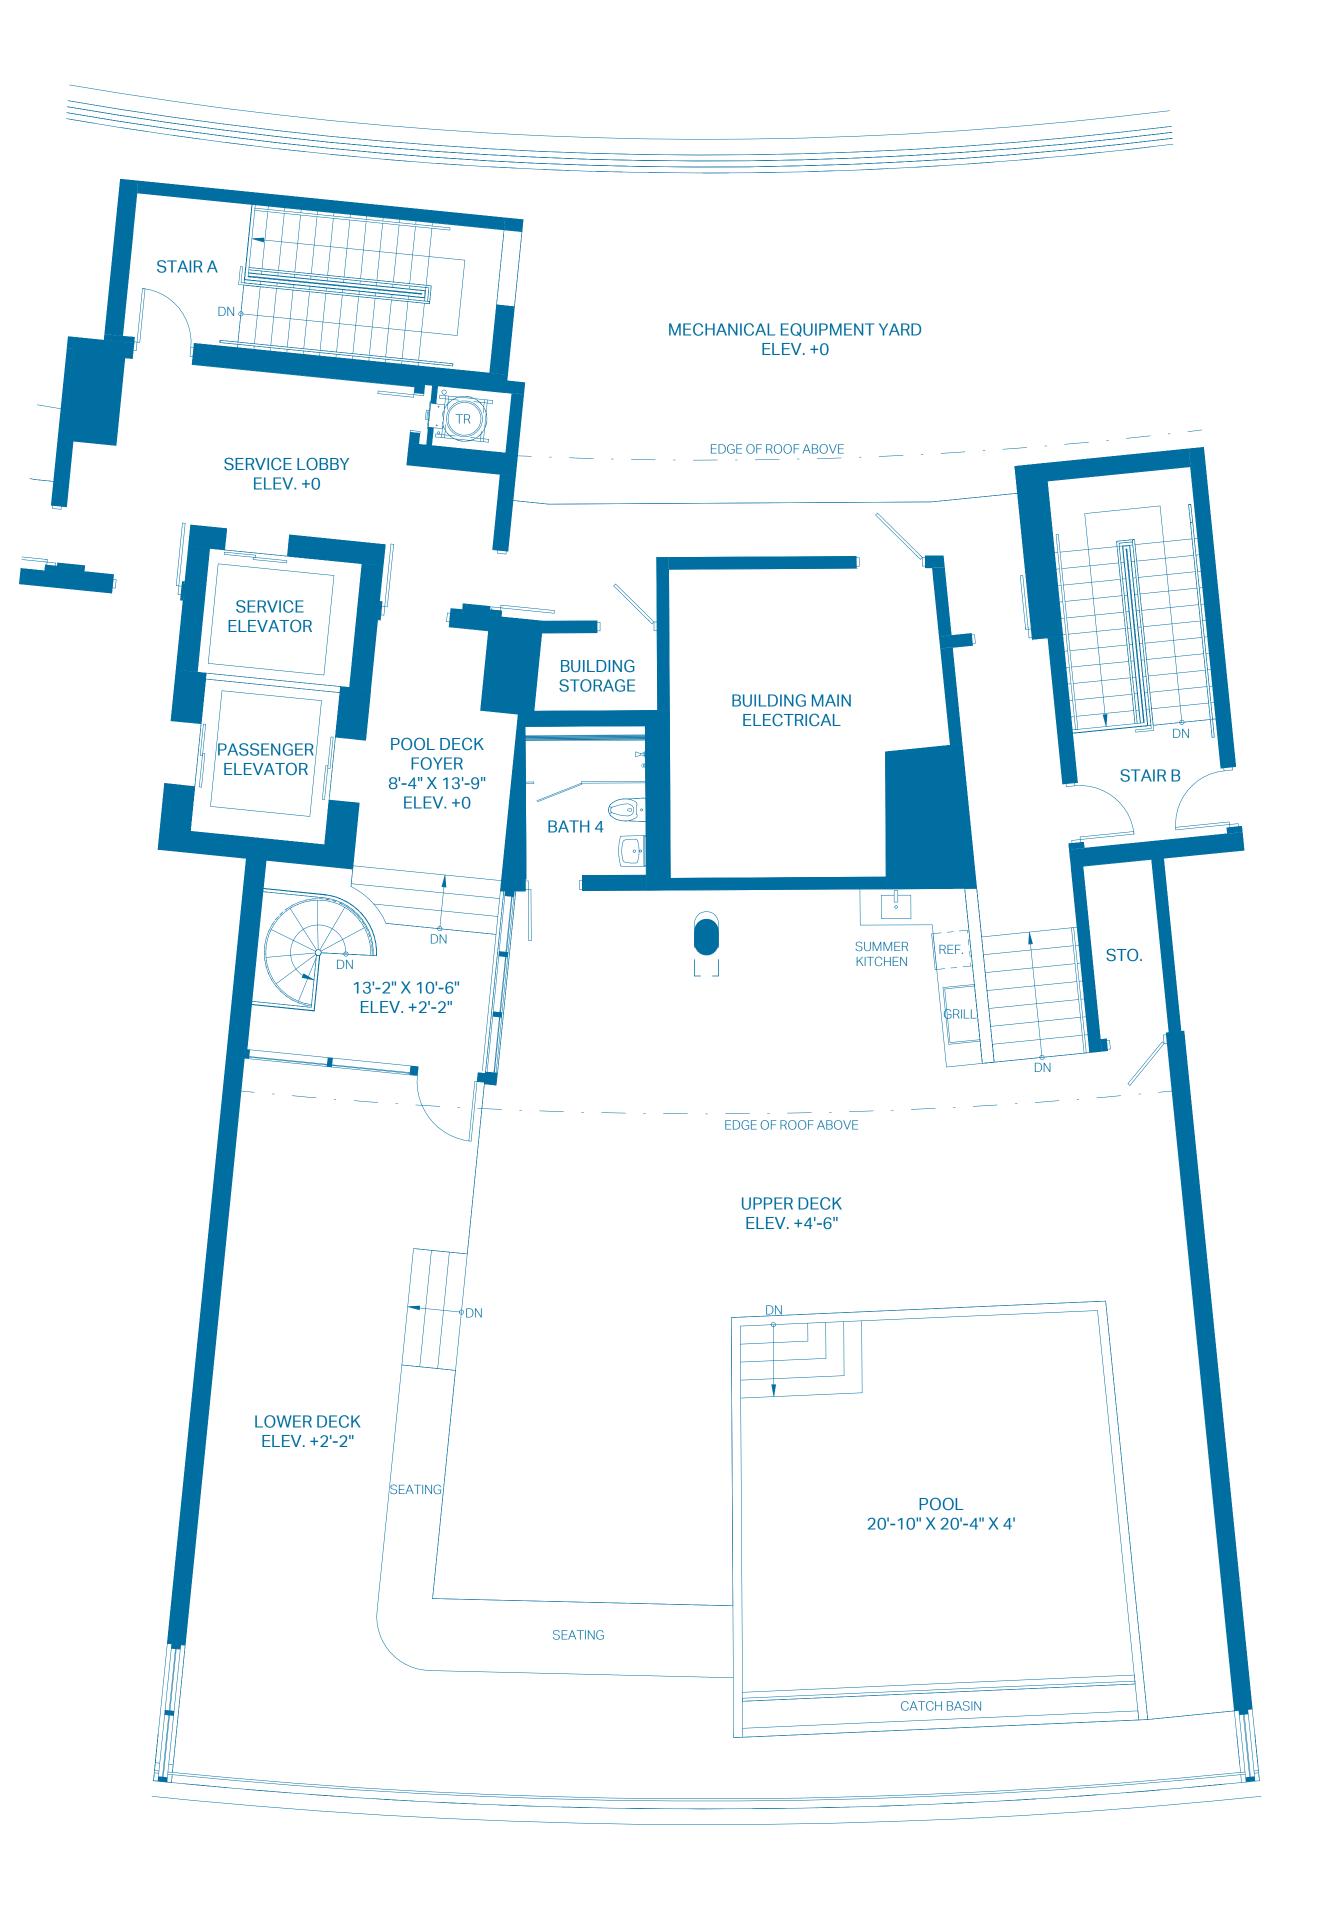

#### 2ND LEVEL - POOL DECK

| ROOF DECK    | 0 BEDROOMS    | 1 BATH          |
|--------------|---------------|-----------------|
| INTERIOR     | 781 Sq. Ft.   | 72.56 Sq. Mts.  |
| OUTDOOR DECK | 2,787 Sq. Ft. | 258.92 Sq. Mts. |
| POOL         | 512 Sq. Ft.   | 47.57 Sq. Mts.  |
| TOTAL        | 4,080 Sq. Ft. | 379.05 Sq. Mts. |

The outdoor terraces (and pool if shown on this floor plan) are limited common elements reserved for the exclusive use of the unit. The limited common elements are not included in the unit area but are separately calculated.

#### 2ND LEVEL - POOL DECK