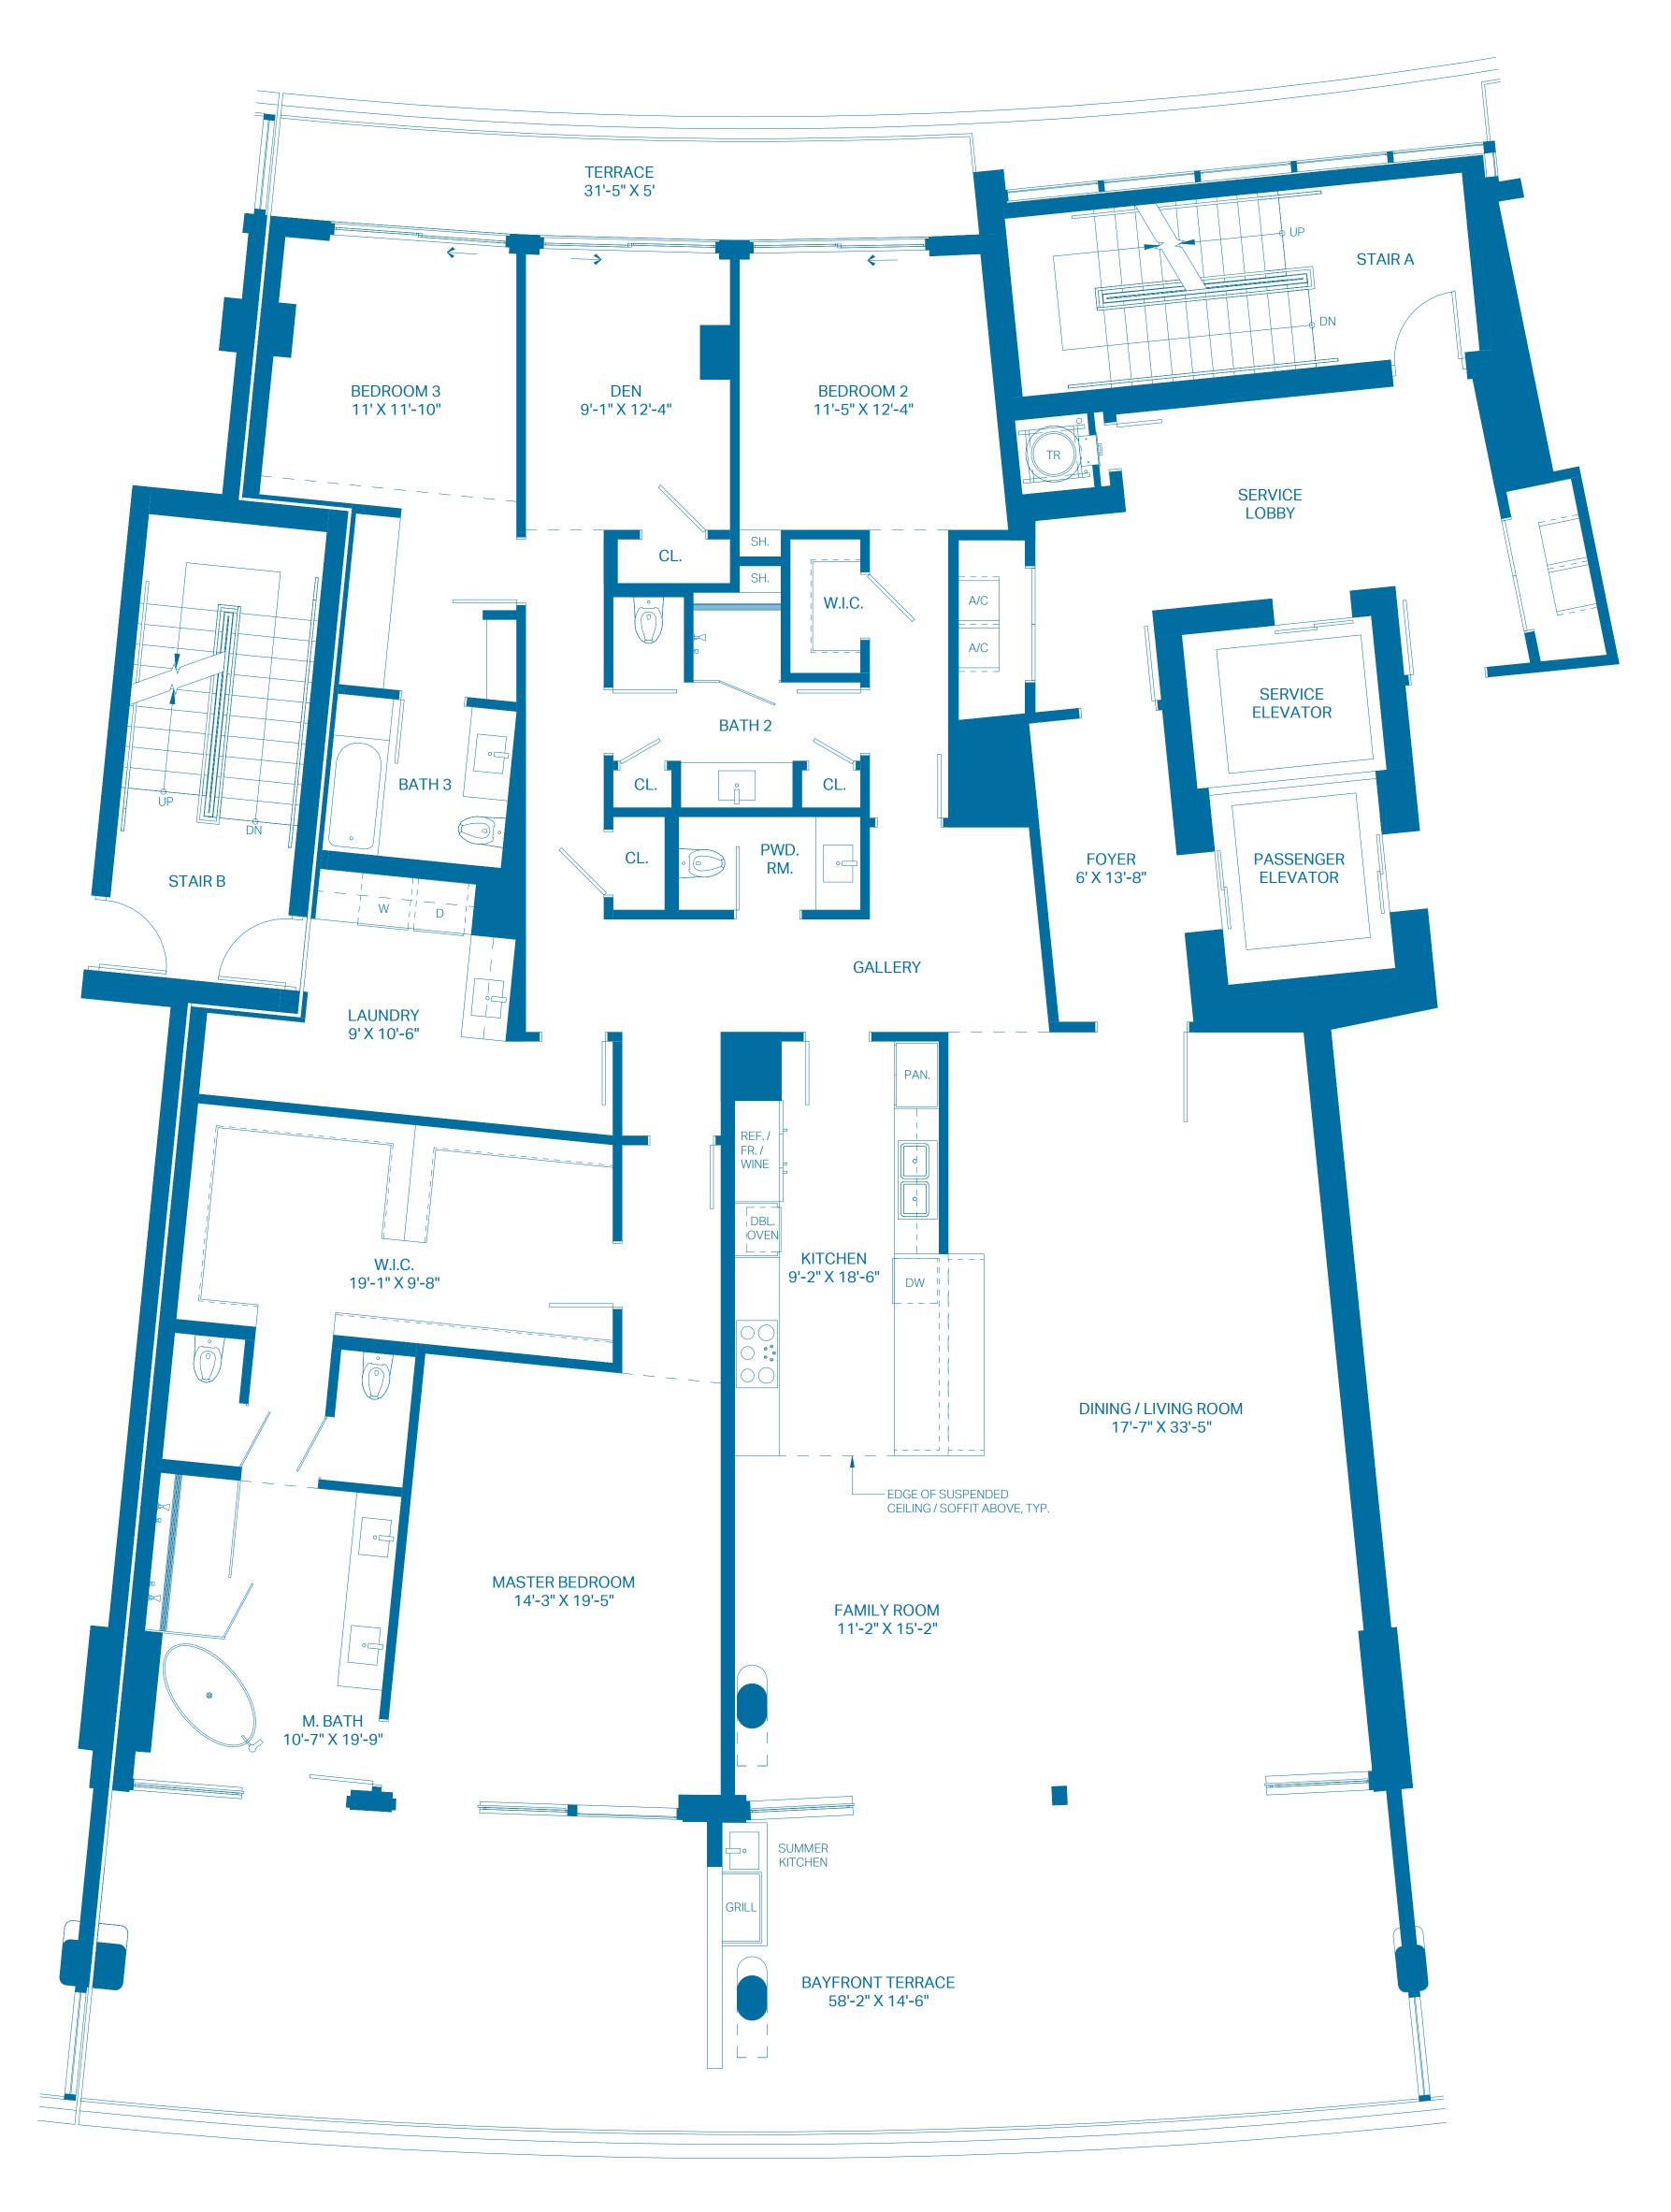

#### PENTHOUSE F

| UNIT TOTALS    | 3 BEDROOMS    | 4.5 BATHS     |
|----------------|---------------|---------------|
| TOTAL INTERIOR | 3,851 Sq. Ft. | 357.77 Sq. Mt |
| TOTAL EXTERIOR | 3,769 Sq. Ft. | 350.15 Sq. Mt |
| OVERALL TOTAL  | 7,620 Sq. Ft. |               |

#### 1ST LEVEL

| UNIT            | 3 BEDROOMS    | 3.5 BATHS       |
|-----------------|---------------|-----------------|
| INTERIOR        | 3,246 Sq. Ft. | 301.56 Sq. Mts. |
| OUTDOOR TERRACE | 1,026 Sq. Ft. | 95.32 Sq. Mts.  |
| TOTAL           | 4,272 Sg. Ft. | 396.88 Sq. Mts. |

#### 2ND LEVEL - POOL DECK

| ROOF DECK    | 0 BEDROOMS    | 1 BATH          |
|--------------|---------------|-----------------|
| INTERIOR     | 605 Sq. Ft.   | 56.21 Sq. Mts.  |
| OUTDOOR DECK | 2,231 Sq. Ft. | 207.27 Sq. Mts. |
| POOL         | 512 Sq. Ft.   | 47.57 Sq. Mts.  |
| TOTAL        | 3,348 Sq. Ft. | 311.05 Sq. Mts. |

The outdoor terraces (and pool if shown on this floor plan) are limited common elements reserved for the exclusive use of the unit. The limited common elements are not included in the unit area but are separately calculated.