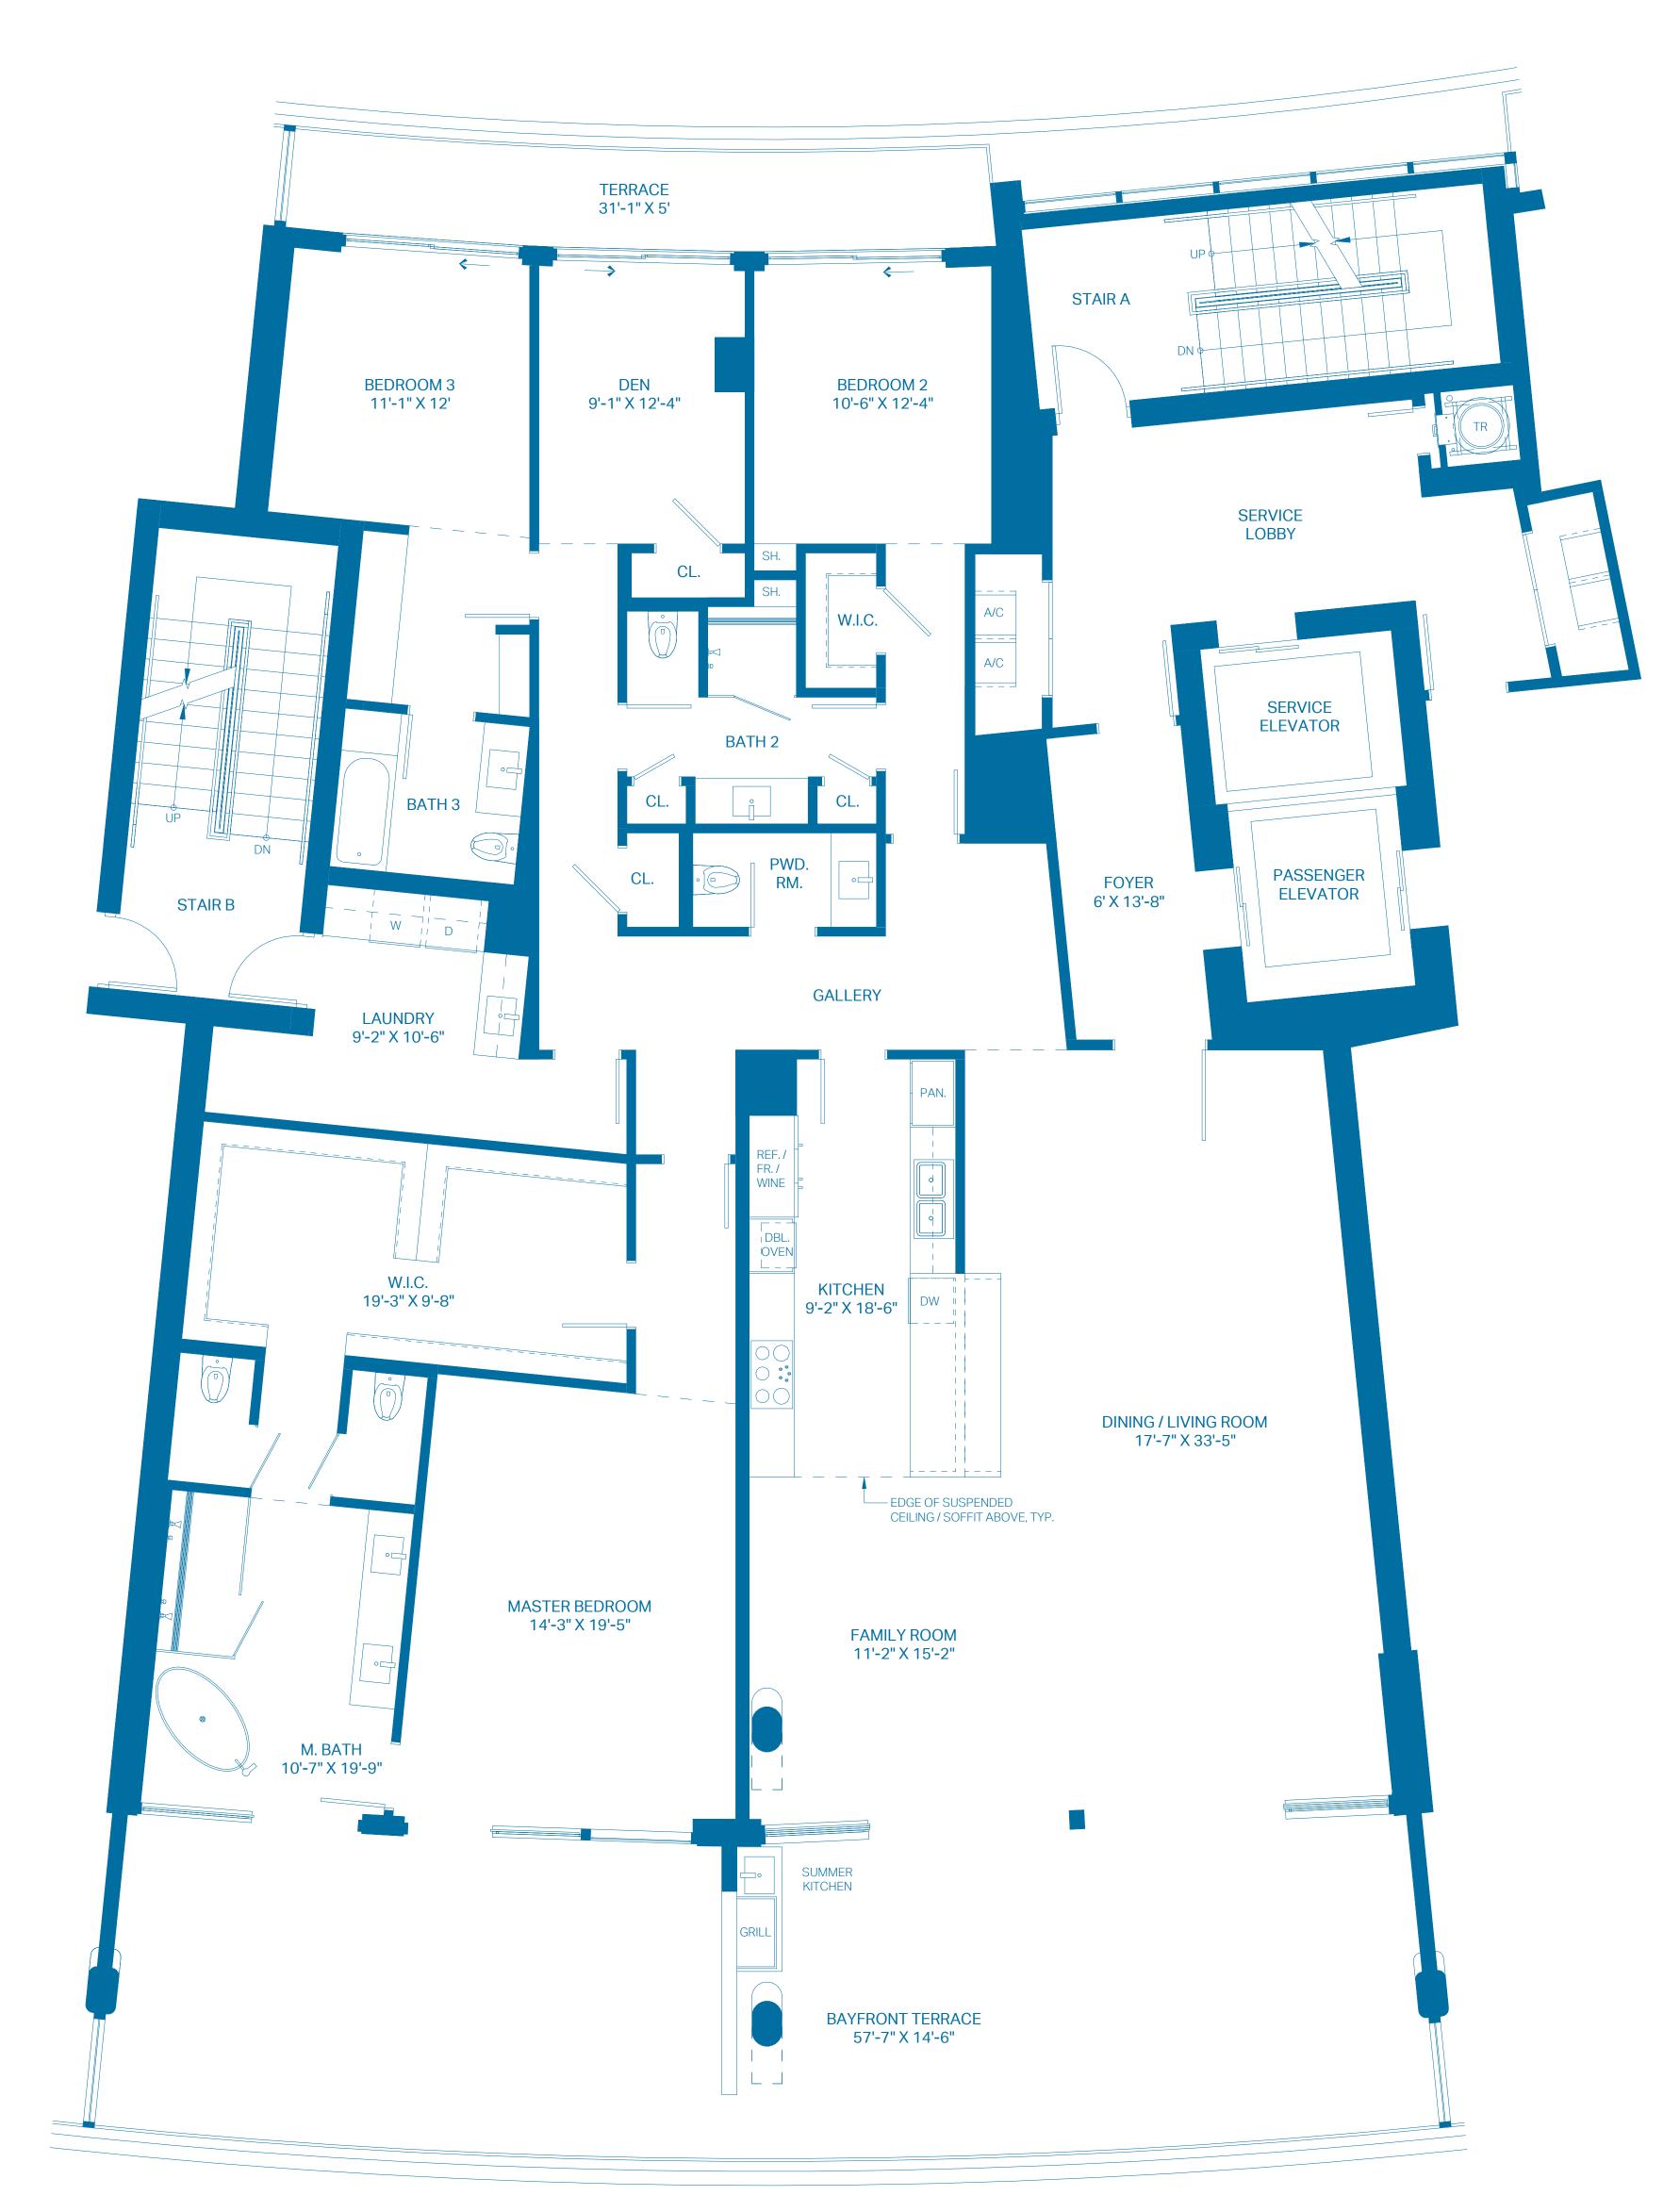

|                                                |
| 0 2' 4'<br>0.61m 1.22m              | 8'<br>2.44m                                  |                                                |











#### UNIT G5

0.61m 1.22m

| UNIT<br>INTERIOR<br>OUTDOOR TERRACE | 3 BEDROOMS<br>3,121 Sq. Ft.<br>1,007 Sq. Ft. | 3.5 BATHS<br>289.95 Sq. Mts.<br>93.55 Sq. Mts. |
|-------------------------------------|----------------------------------------------|------------------------------------------------|
| TOTAL                               | 4,128 Sq. Ft.                                | 383.50 Sq. Mts.                                |
|                                     |                                              |                                                |











#### UNIT H5

| UNIT<br>INTERIOR<br>OUTDOOR TERRACE | 3 BEDROOMS<br>3,118 Sq. Ft.<br>1,007 Sq. Ft. | 3.5 BATHS<br>289.67 Sq. Mts.<br>93.55 Sq. Mts. |
|-------------------------------------|----------------------------------------------|------------------------------------------------|
| TOTAL                               | 4,125 Sq. Ft.                                | 383.22 Sq. Mts.                                |
|                                     |                                              |                                                |
| 0 2' 4'<br>0.61m 1.22m              | 8'<br>2.44m                                  |                                                |











#### UNIT J5

0.61m 1.22m

| UNIT<br>INTERIOR<br>OUTDOOR TERRACE | 3 BEDROOMS<br>2,524