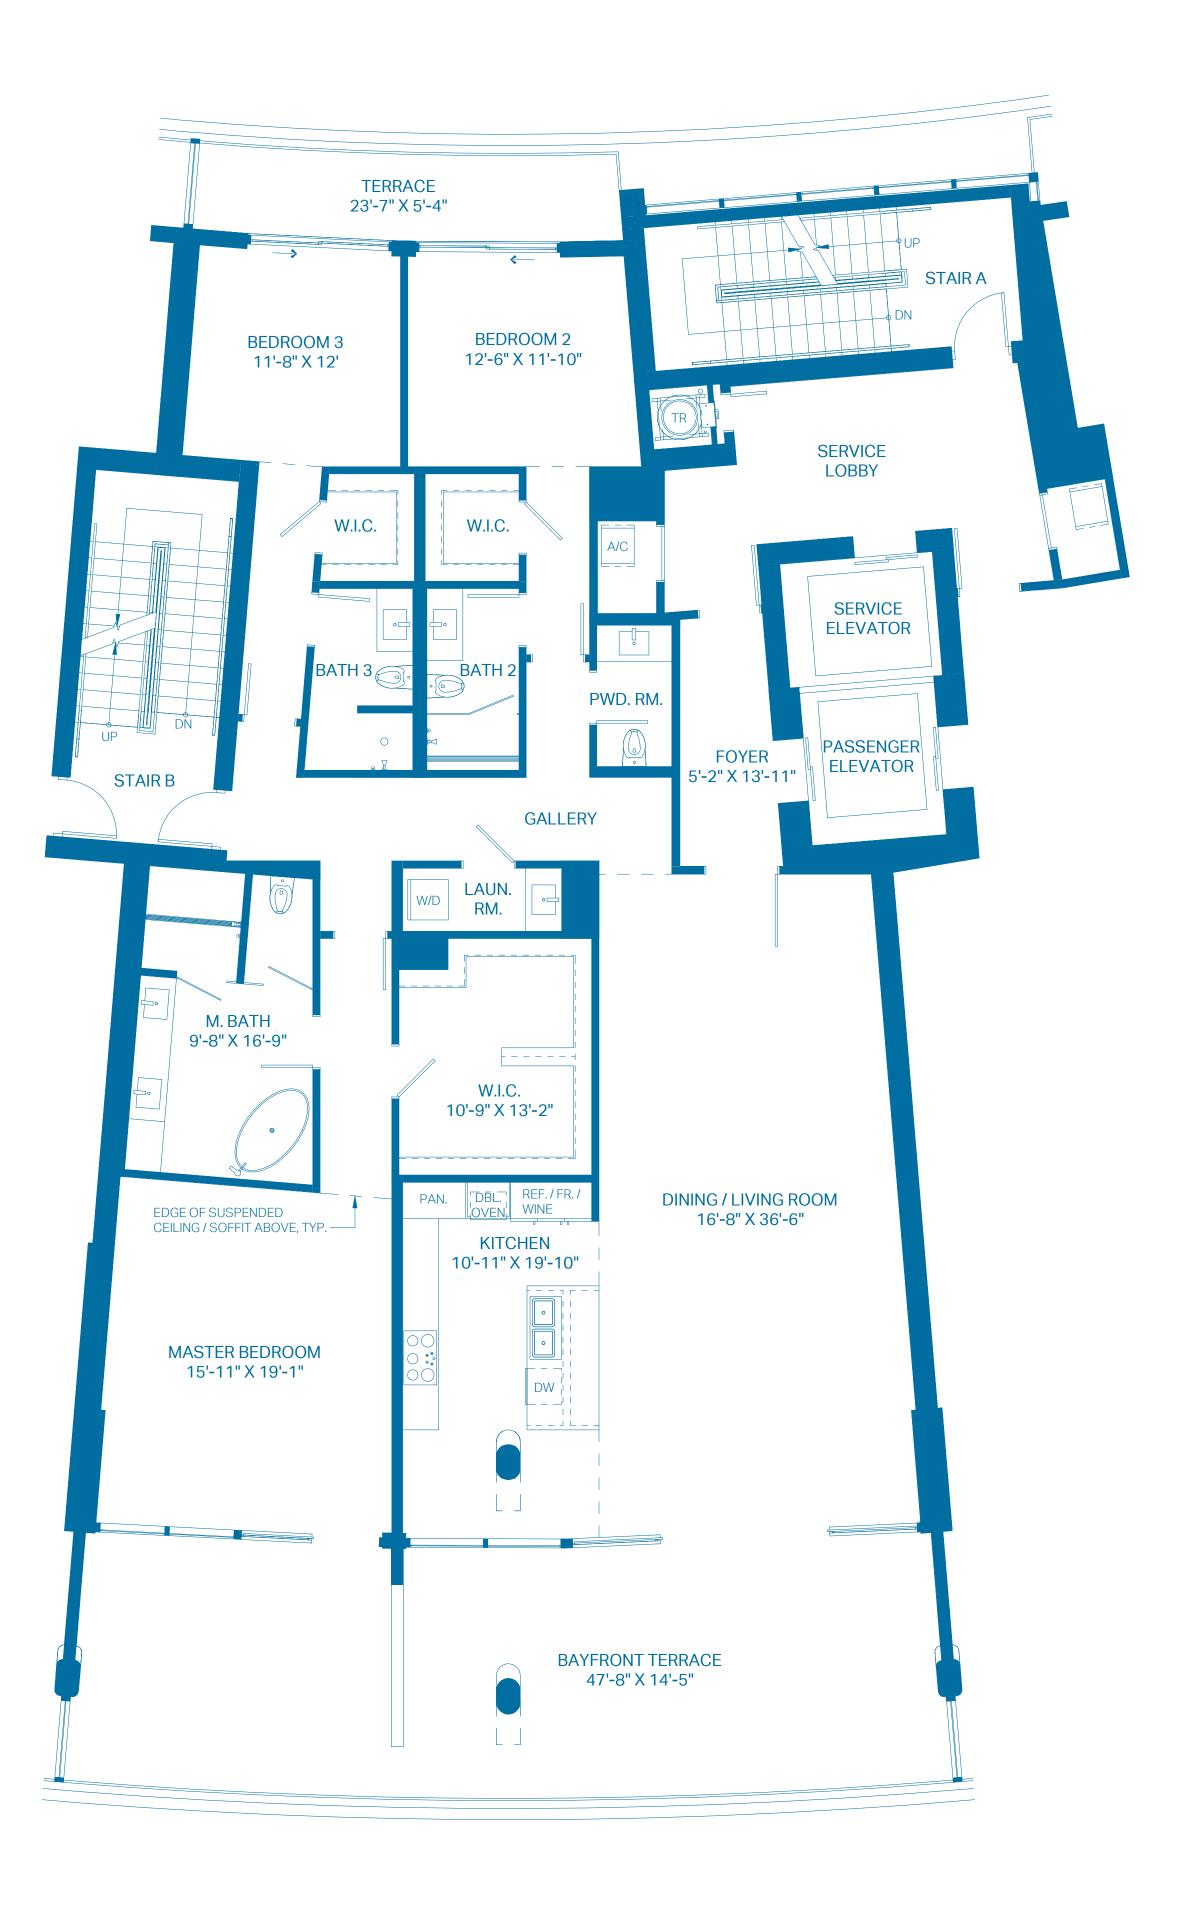

#### PENTHOUSE H

| UNIT TOTALS    | 3 BEDROOMS    | 4.5 BATHS       |
|----------------|---------------|-----------------|
| TOTAL INTERIOR | 3,666 Sq. Ft. | 340.58 Sq. Mts. |
| TOTAL EXTERIOR | 3,721 Sq. Ft. | 345.69 Sq. Mts. |
| OVERALL TOTAL  | 7,387 Sq. Ft. |                 |

#### 1ST LEVEL

| UNIT            | 3 BEDROOMS    | 3.5 BATHS       |
|-----------------|---------------|-----------------|
| INTERIOR        | 3,243 Sq. Ft. | 301.28 Sq. Mts. |
| OUTDOOR TERRACE | 1,026 Sq. Ft. | 95.32 Sq. Mts.  |
| TOTAL           | 4,269 Sg. Ft. | 396.60 Sq. Mts. |

#### 2ND LEVEL - POOL DECK

| ROOF DECK    | 0 BEDROOMS    | 1 BATH          |
|--------------|---------------|-----------------|
| INTERIOR     | 423 Sq. Ft.   | 39.30 Sq. Mts.  |
| OUTDOOR DECK | 2,183 Sq. Ft. | 202.81 Sq. Mts. |
| POOL         | 512 Sq. Ft.   | 47.57 Sq. Mts.  |
| TOTAL        | 3,118 Sq. Ft. | 289.68 Sq. Mts. |