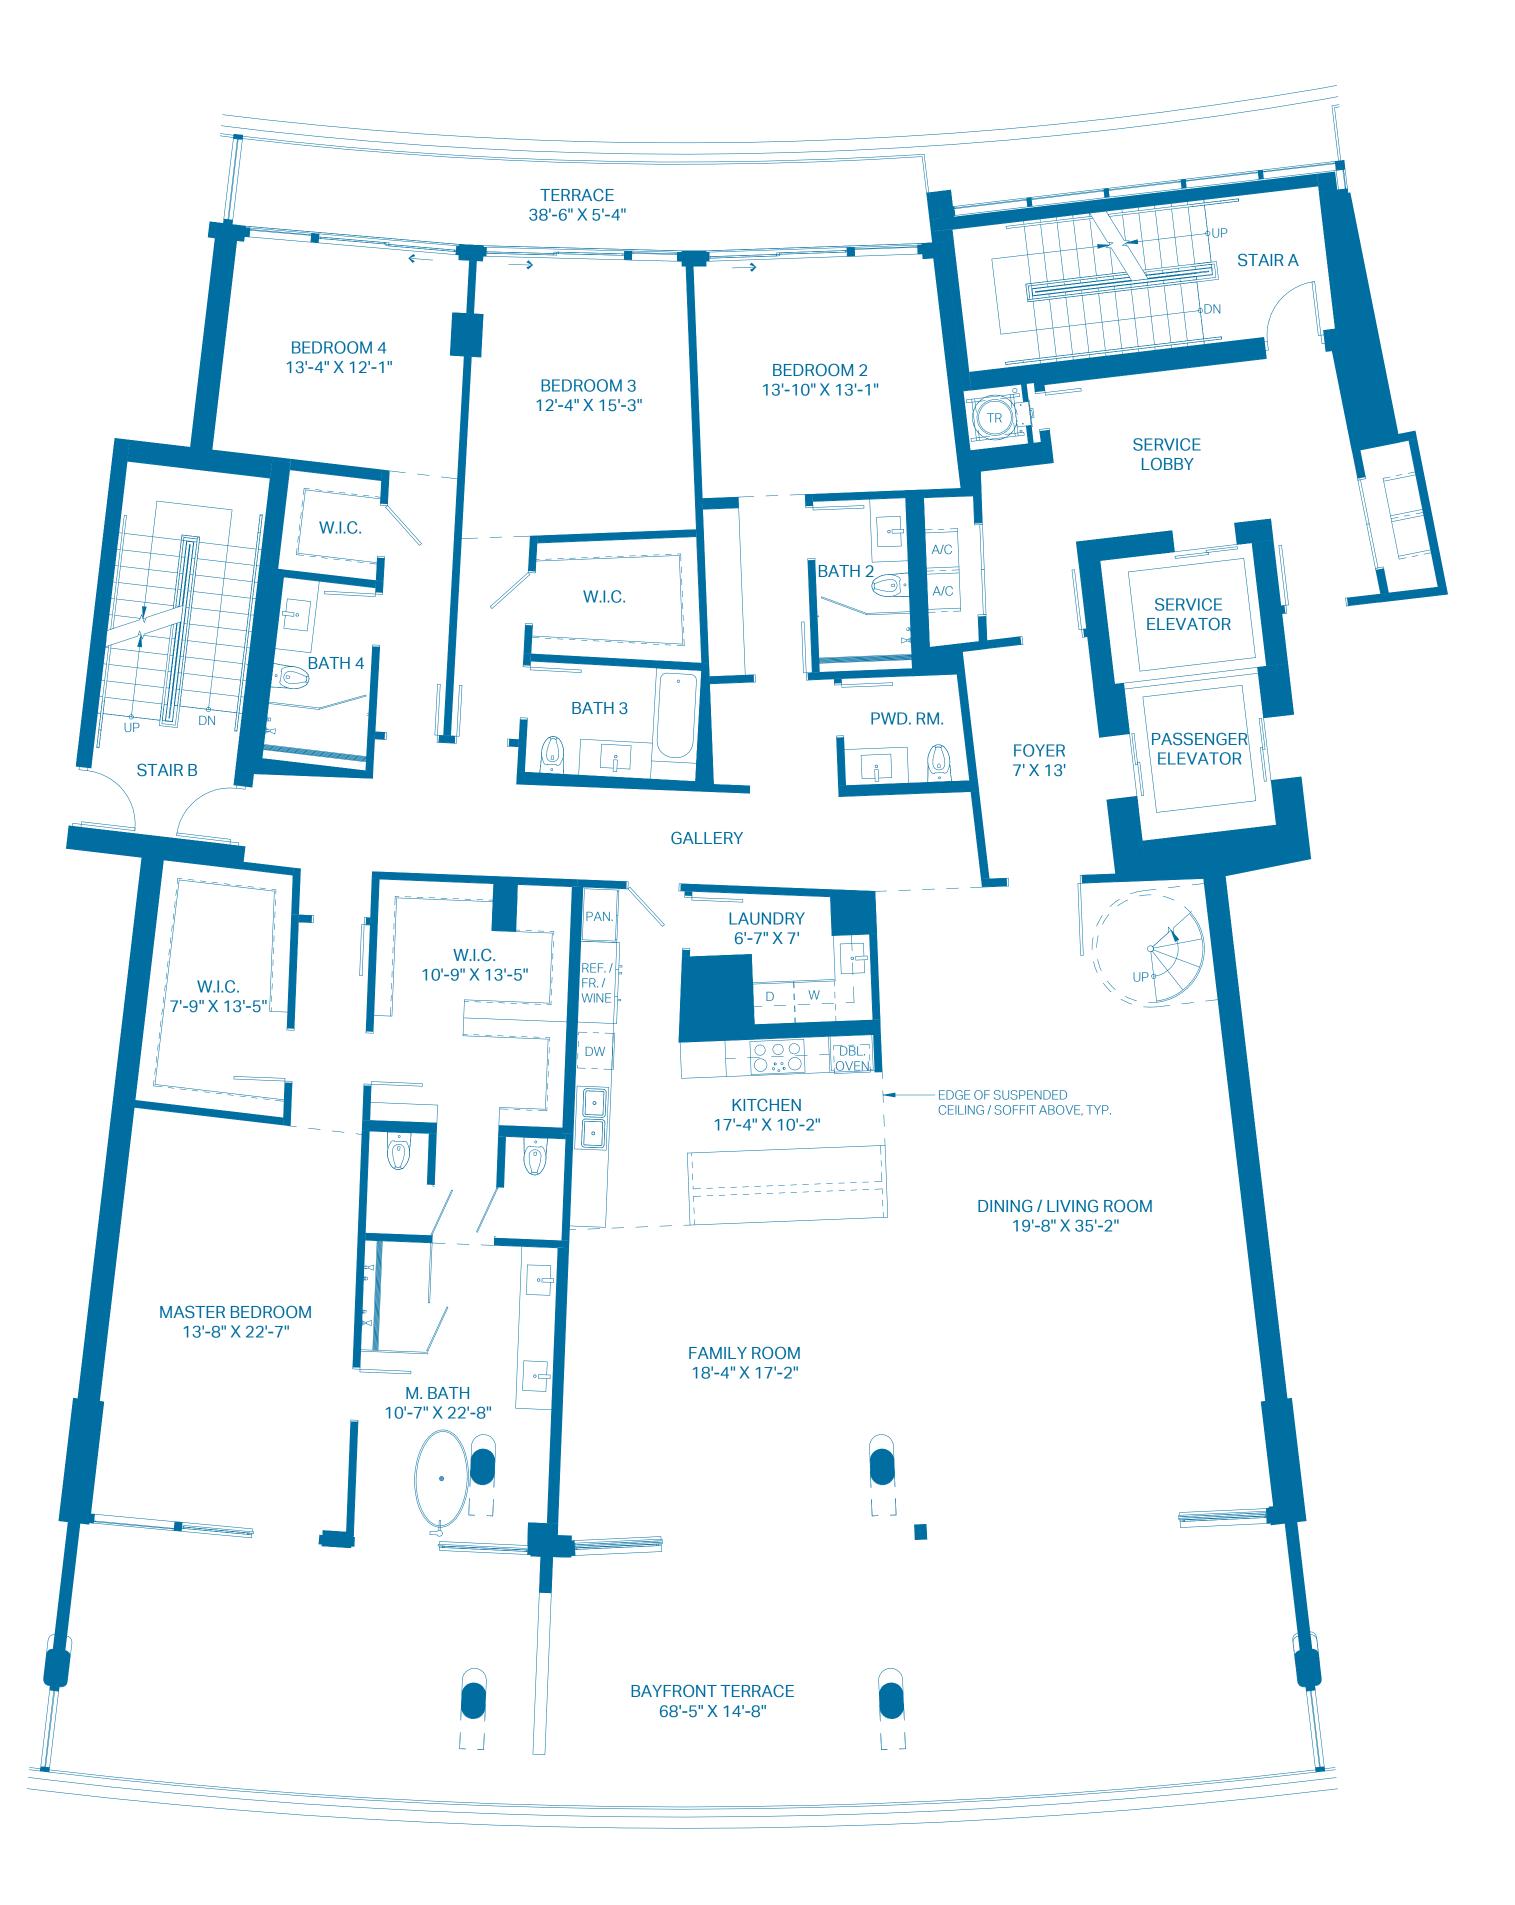

#### PENTHOUSE A

| UNIT TOTALS    | 4 BEDROOMS    | 6.5 BATHS       |
|----------------|---------------|-----------------|
| TOTAL INTERIOR | 4,833 Sq. Ft. | 449.00 Sq. Mts. |
| TOTAL EXTERIOR | 4,572 Sq. Ft. | 424.75 Sq. Mts. |
| OVERALL TOTAL  | 9,405 Sq. Ft. |                 |

#### 1ST LEVEL

| UNIT            | 4 BEDROOMS    | 5.5 BATHS       |
|-----------------|---------------|-----------------|
| INTERIOR        | 4,052 Sq. Ft. | 376.44 Sq. Mts. |
| OUTDOOR TERRACE | 1,273 Sq. Ft. | 118.27 Sq. Mts. |
| TOTAL           | 5,325 Sq. Ft. | 494.71 Sq. Mts. |