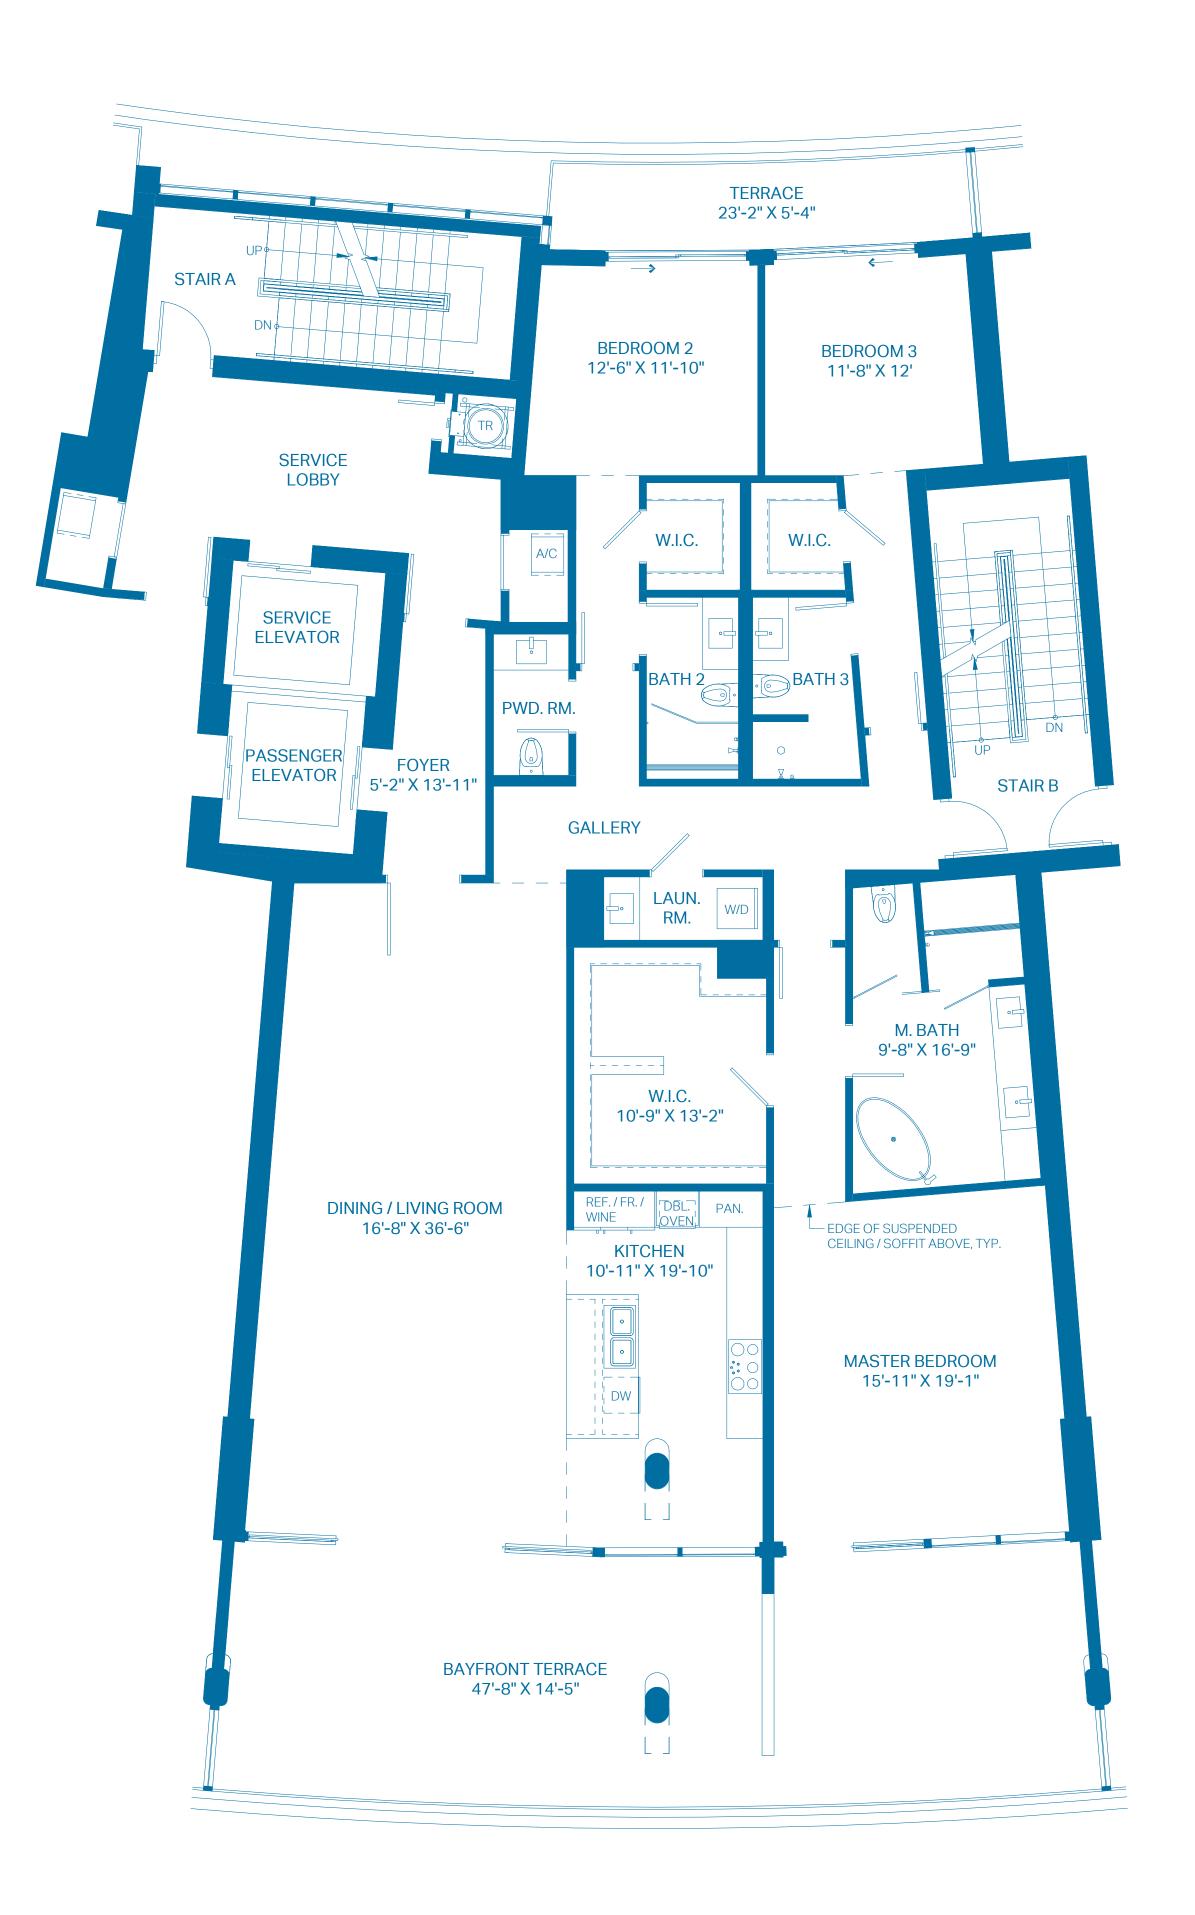

#### 1ST LEVEL

| UNIT            | 4 BEDROOMS    | 5.5 BATHS       |
|-----------------|---------------|-----------------|
| INTERIOR        | 4,052 Sq. Ft. | 376.44 Sq. Mts. |
| OUTDOOR TERRACE | 1,273 Sq. Ft. | 118.27 Sq. Mts. |
| TOTAL           | 5,325 Sq. Ft. | 494.71 Sq. Mts. |

These floor plans are conceptual only and for ease of reference and should not be relied upon as a representation, express or implied, of the final detail, features or dimensions of any unit. All dimensions and configurations are for information purposes only and are subject to change without notice. All square footage totals are approximate, may vary due to construction and are subject to change without notice. The Developer expressly reserves the right to make any modifications, revisions and changes it deems desirable in its sole and absolute discretion or as may be required by law or government bodies. For more precise measurements, please refer to the Condominium drawings contained within the prospectus (Offering Circular).

The outdoor terraces (and pool if shown on this floor plan) are limited common elements reserved for the exclusive use of the unit. The limited common elements are not included in the unit area but are separately calculated.

1ST LEVEL