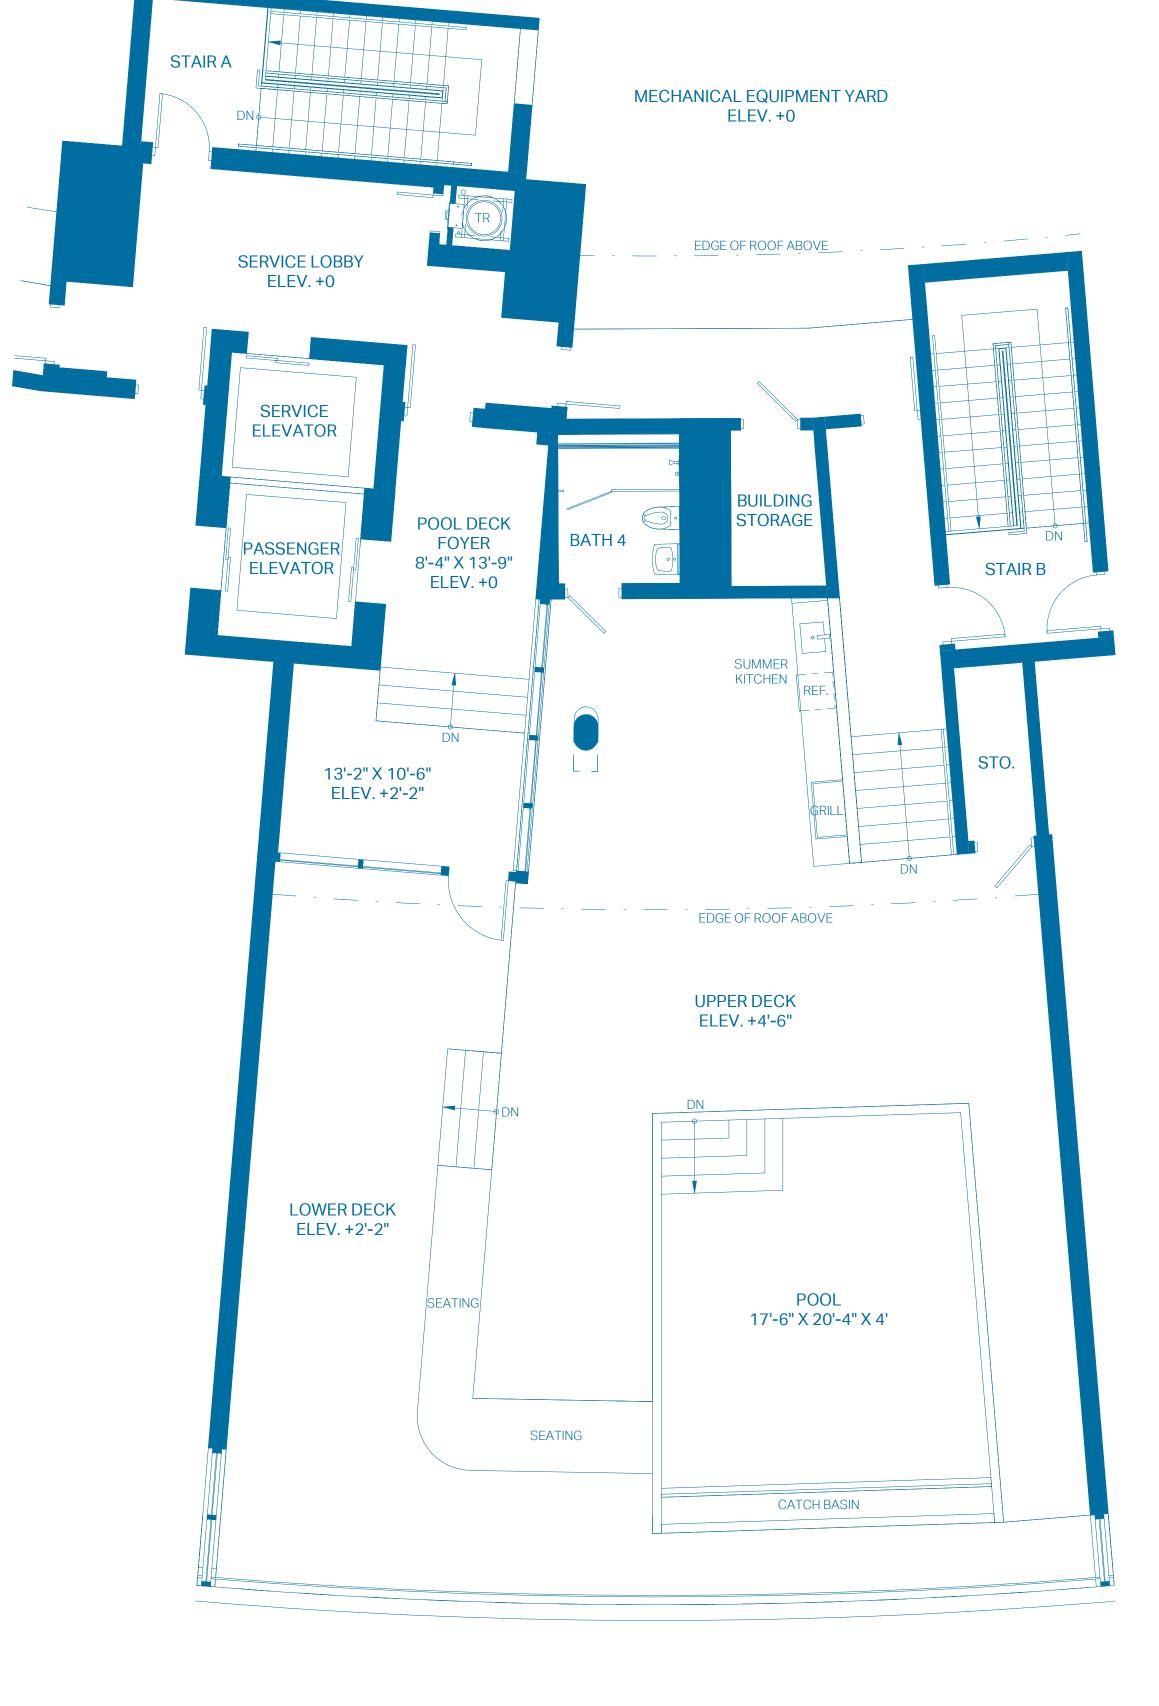

#### 2ND LEVEL - POOL DECK

| ROOF DECK    | 0 BEDROOMS    | 1 BATH          |
|--------------|---------------|-----------------|
| INTERIOR     | 781 Sq. Ft.   | 72.56 Sq. Mts.  |
| OUTDOOR DECK | 2,787 Sq. Ft. | 258.92 Sq. Mts. |
| POOL         | 512 Sq. Ft.   | 47.57 Sq. Mts.  |
| TOTAL        | 4,080 Sq. Ft. | 379.05 Sq. Mts. |

The outdoor terraces (and pool if shown on this floor plan) are limited common elements reserved for the exclusive use of the unit. The limited common elements are not included in the unit area but are separately calculated.