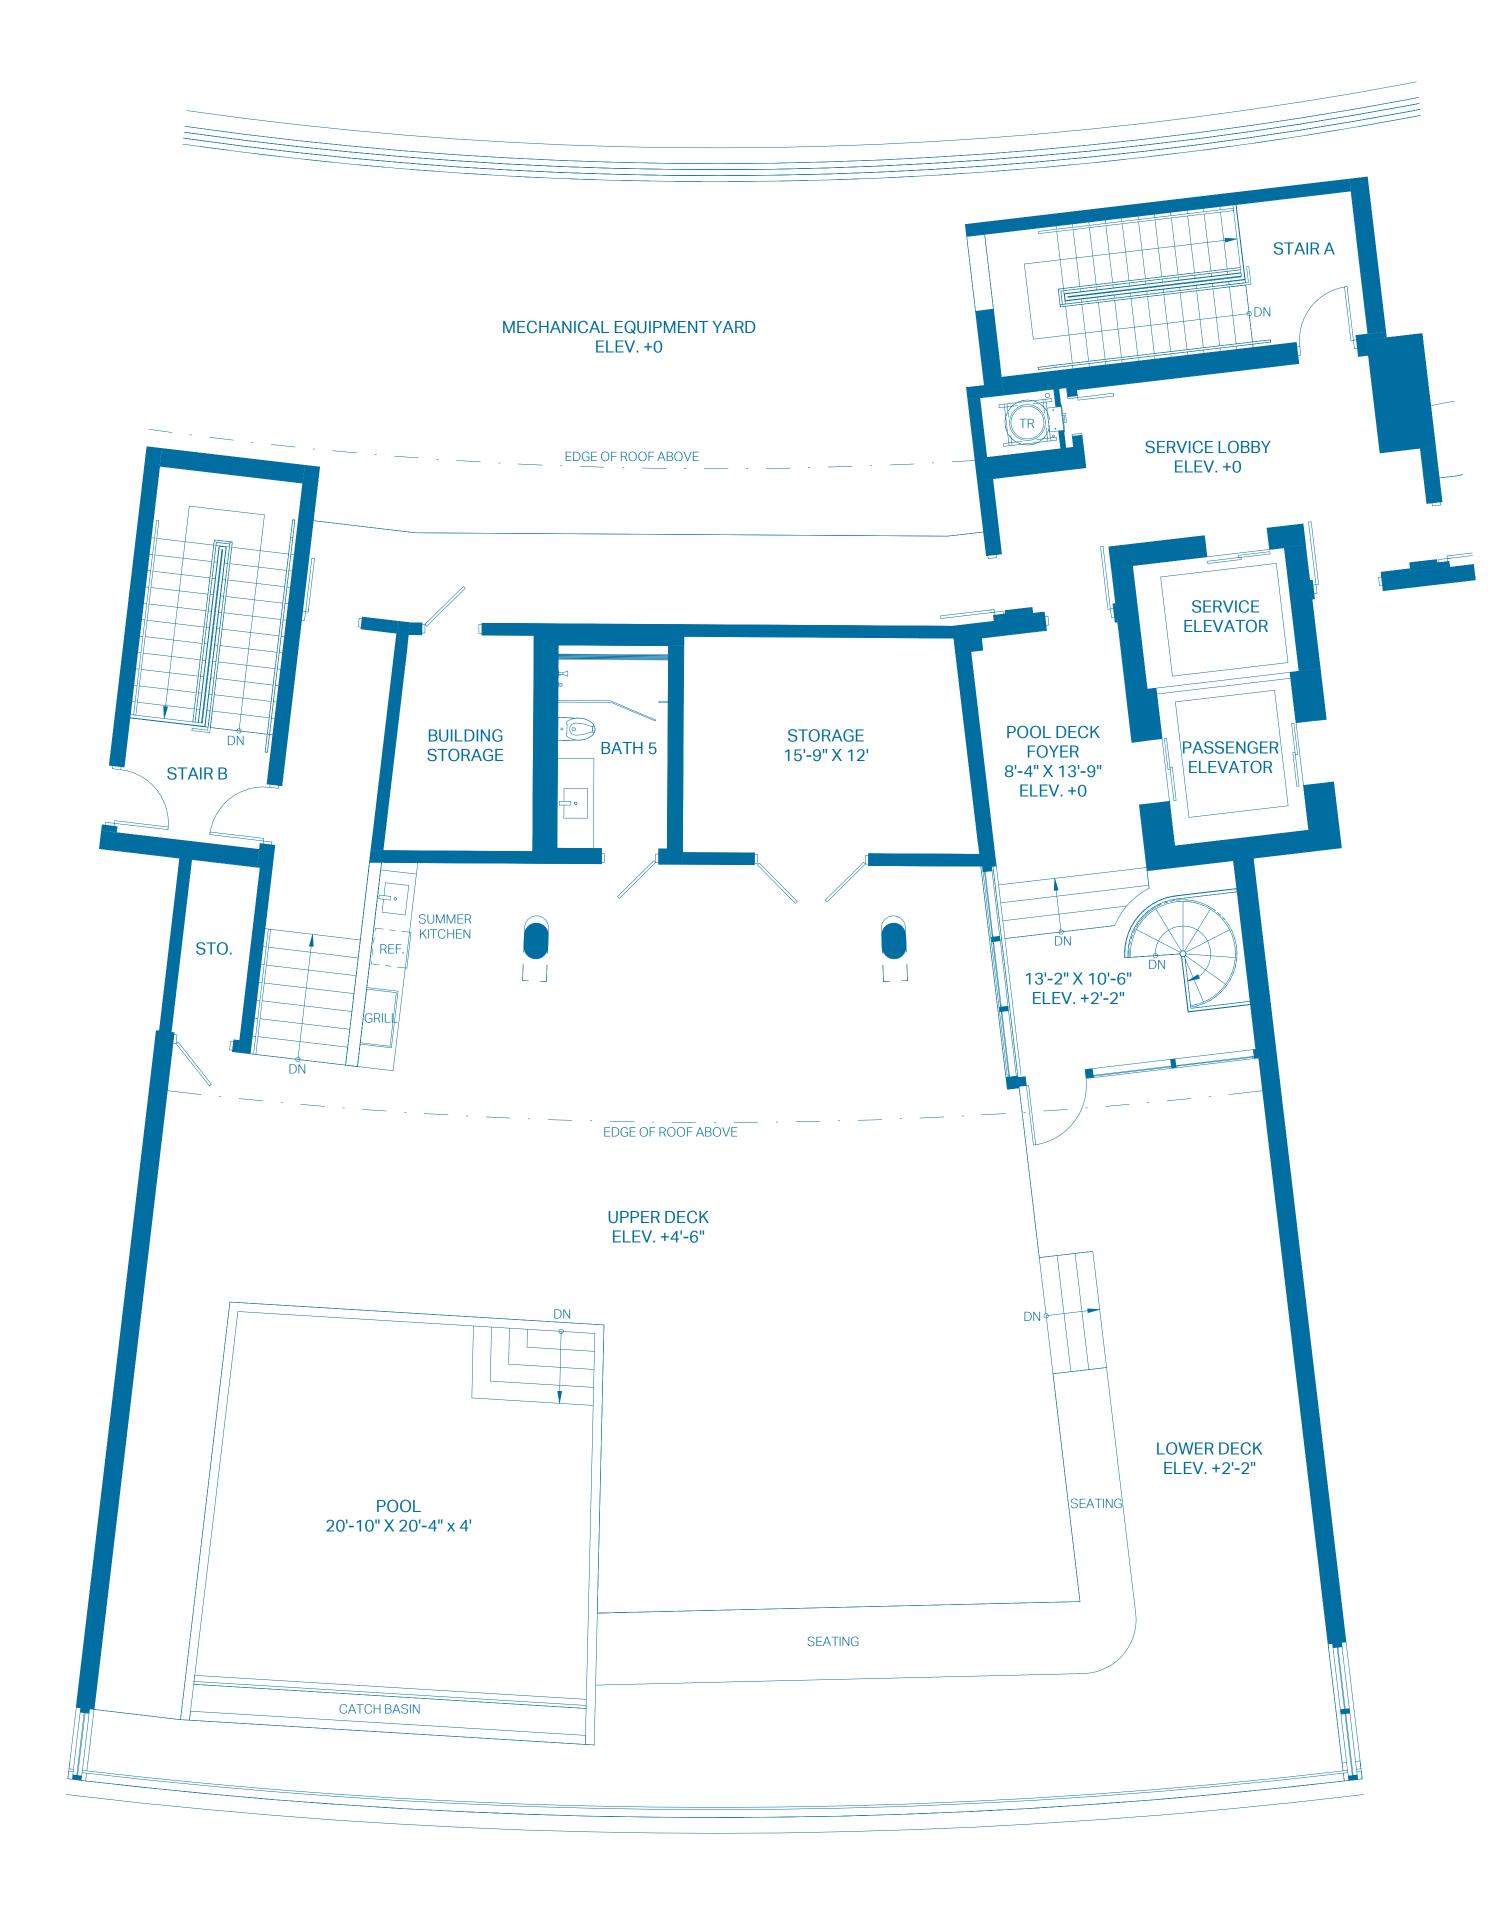

#### 2ND LEVEL - POOL DECK

| ROOF DECK    | 0 BEDROOMS    | 1 BATH          |
|--------------|---------------|-----------------|
| INTERIOR     | 781 Sq. Ft.   | 72.56 Sq. Mts.  |
| OUTDOOR DECK | 2,787 Sq. Ft. | 258.92 Sq. Mts. |
| POOL         | 512 Sq. Ft.   | 47.57 Sq. Mts.  |
| TOTAL        | 4,080 Sq. Ft. | 379.05 Sq. Mts. |