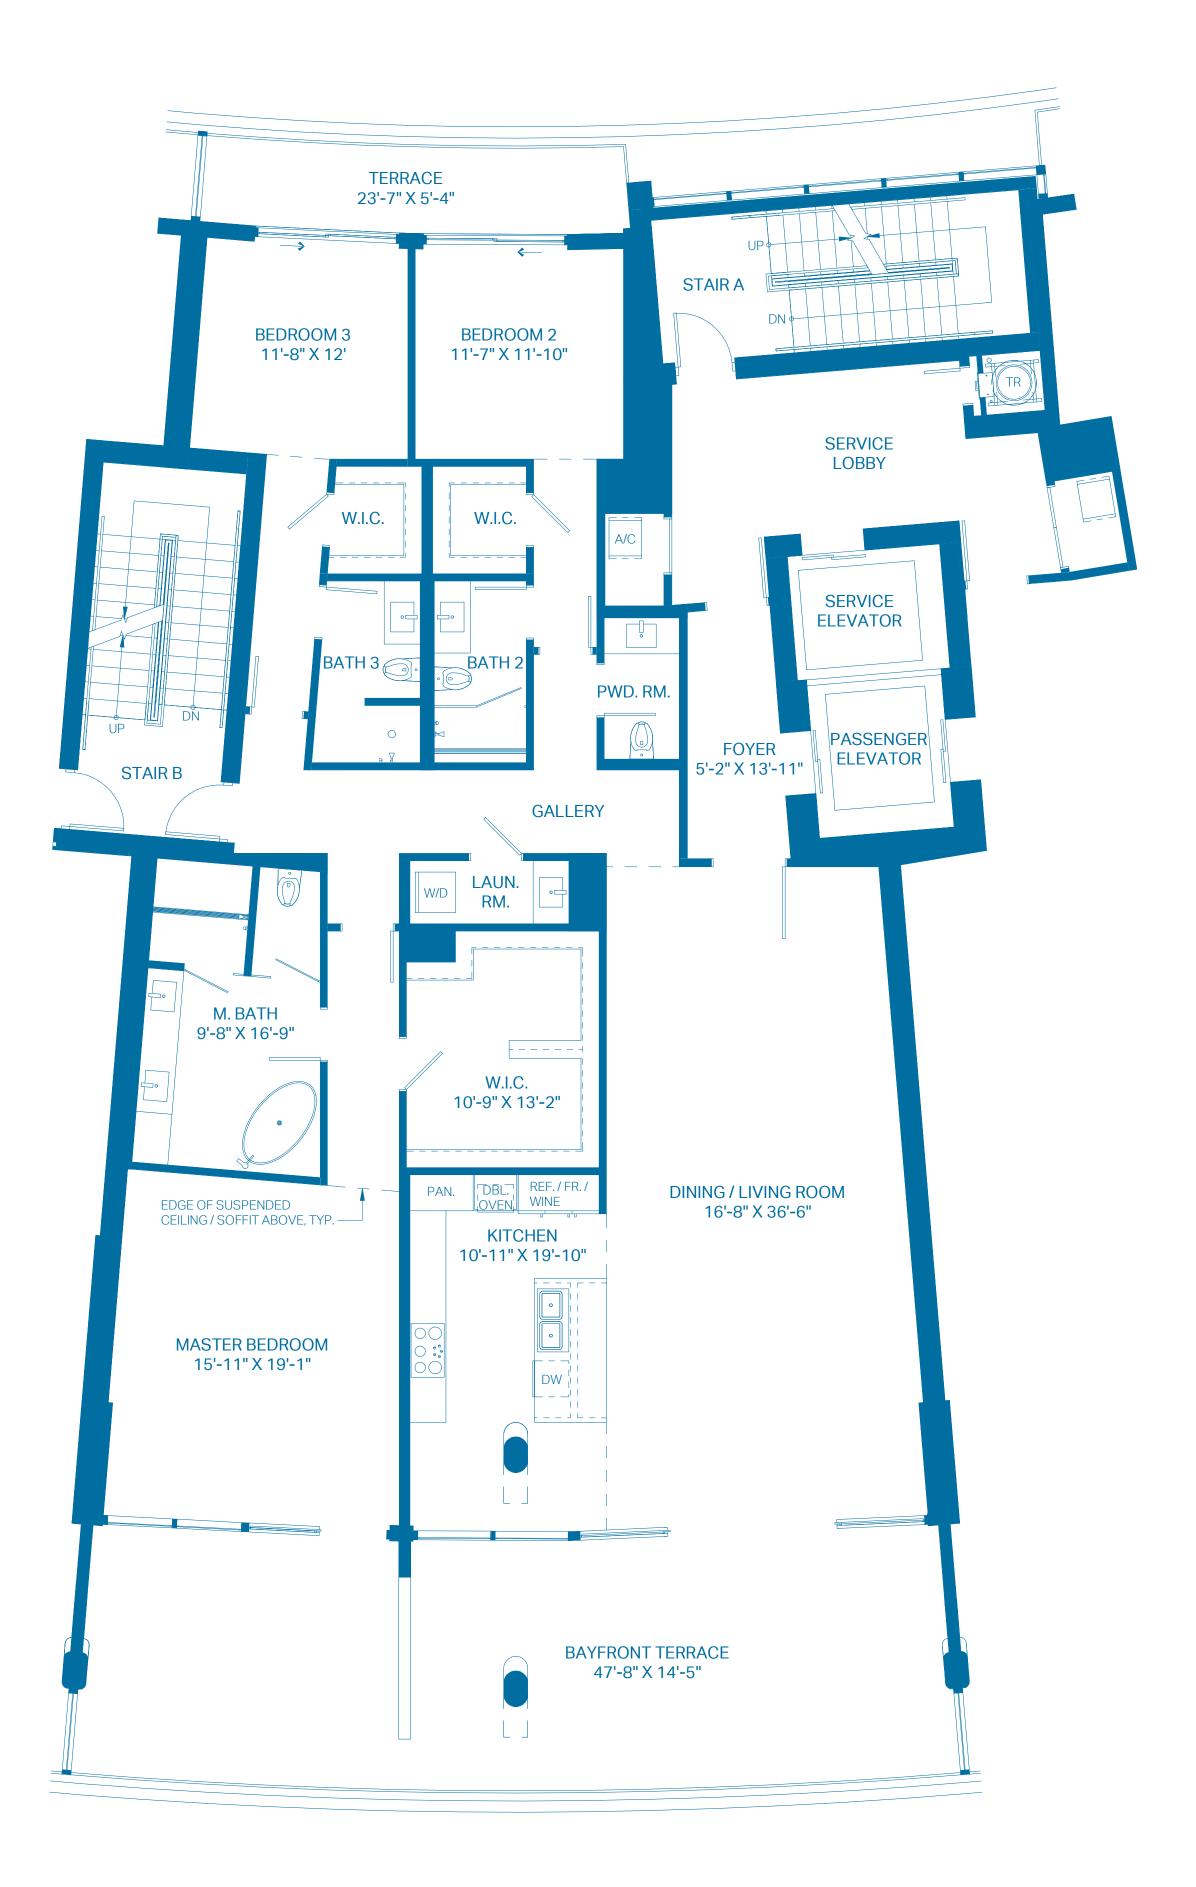

#### 1ST LEVEL

| UNIT            | 4 BEDROOMS    | 5.5 BATHS       |
|-----------------|---------------|-----------------|
| INTERIOR        | 4,052 Sq. Ft. | 376.44 Sq. Mts. |
| OUTDOOR TERRACE | 1,273 Sq. Ft. | 118.27 Sq. Mts. |
| TOTAL           | 5,325 Sq. Ft. | 494.71 Sq. Mts. |

The outdoor terraces (and pool if shown on this floor plan) are limited common elements reserved for the exclusive use of the unit. The limited common elements are not included in the unit area but are separately calculated.