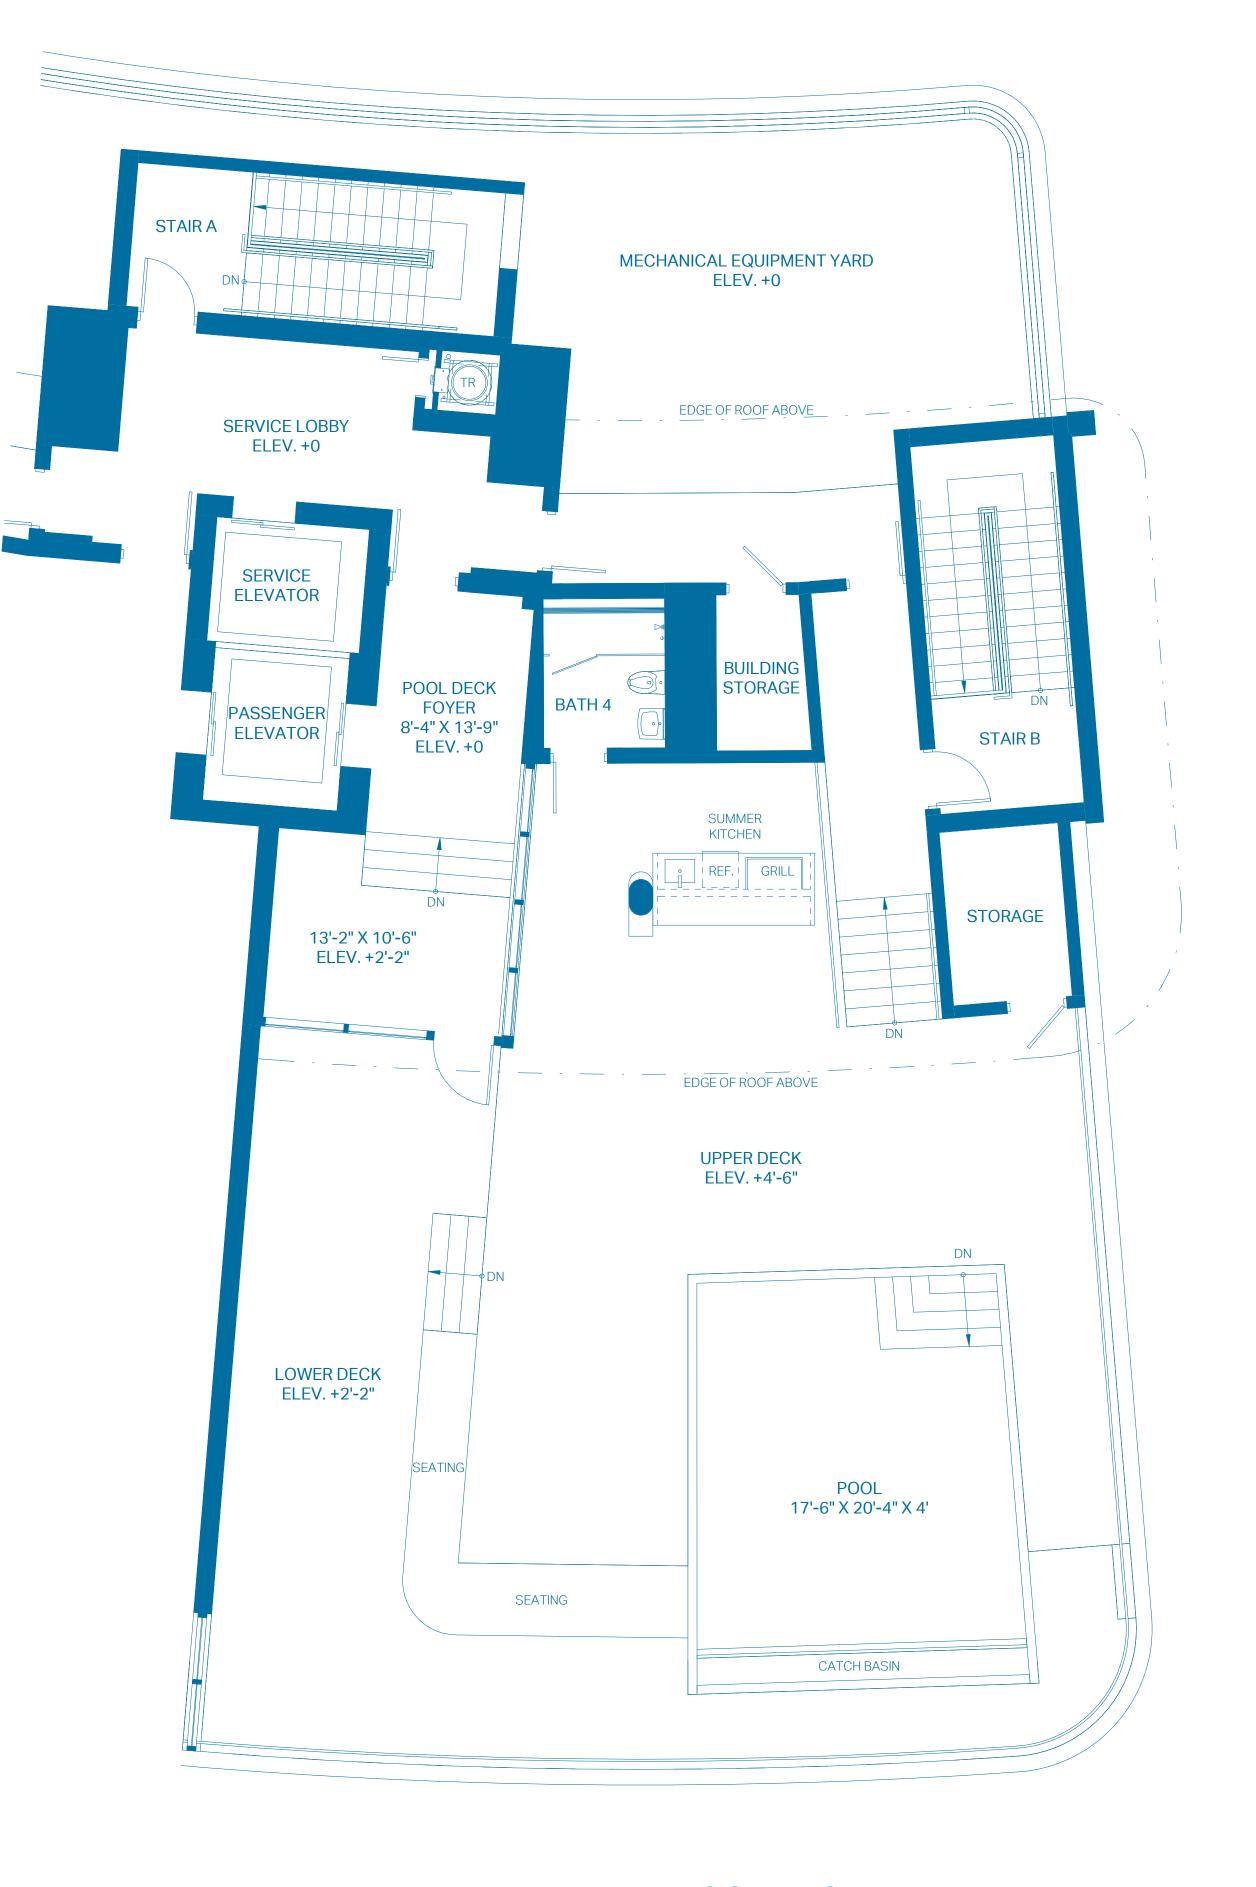

#### 2ND LEVEL - POOL DECK

| ROOF DECK    | 0 BEDROOMS    | 1 BATH          |
|--------------|---------------|-----------------|
| INTERIOR     | 781 Sq. Ft.   | 72.56 Sq. Mts.  |
| OUTDOOR DECK | 2,787 Sq. Ft. | 258.92 Sq. Mts. |
| POOL         | 512 Sq. Ft.   | 47.57 Sq. Mts.  |
| TOTAL        | 4,080 Sq. Ft. | 379.05 Sq. Mts. |

The outdoor terraces (and pool if shown on this floor plan) are limited common elements reserved for the exclusive use of the unit. The limited common elements are not included in the unit area but are separately calculated.

#### 2ND LEVEL - POOL DECK