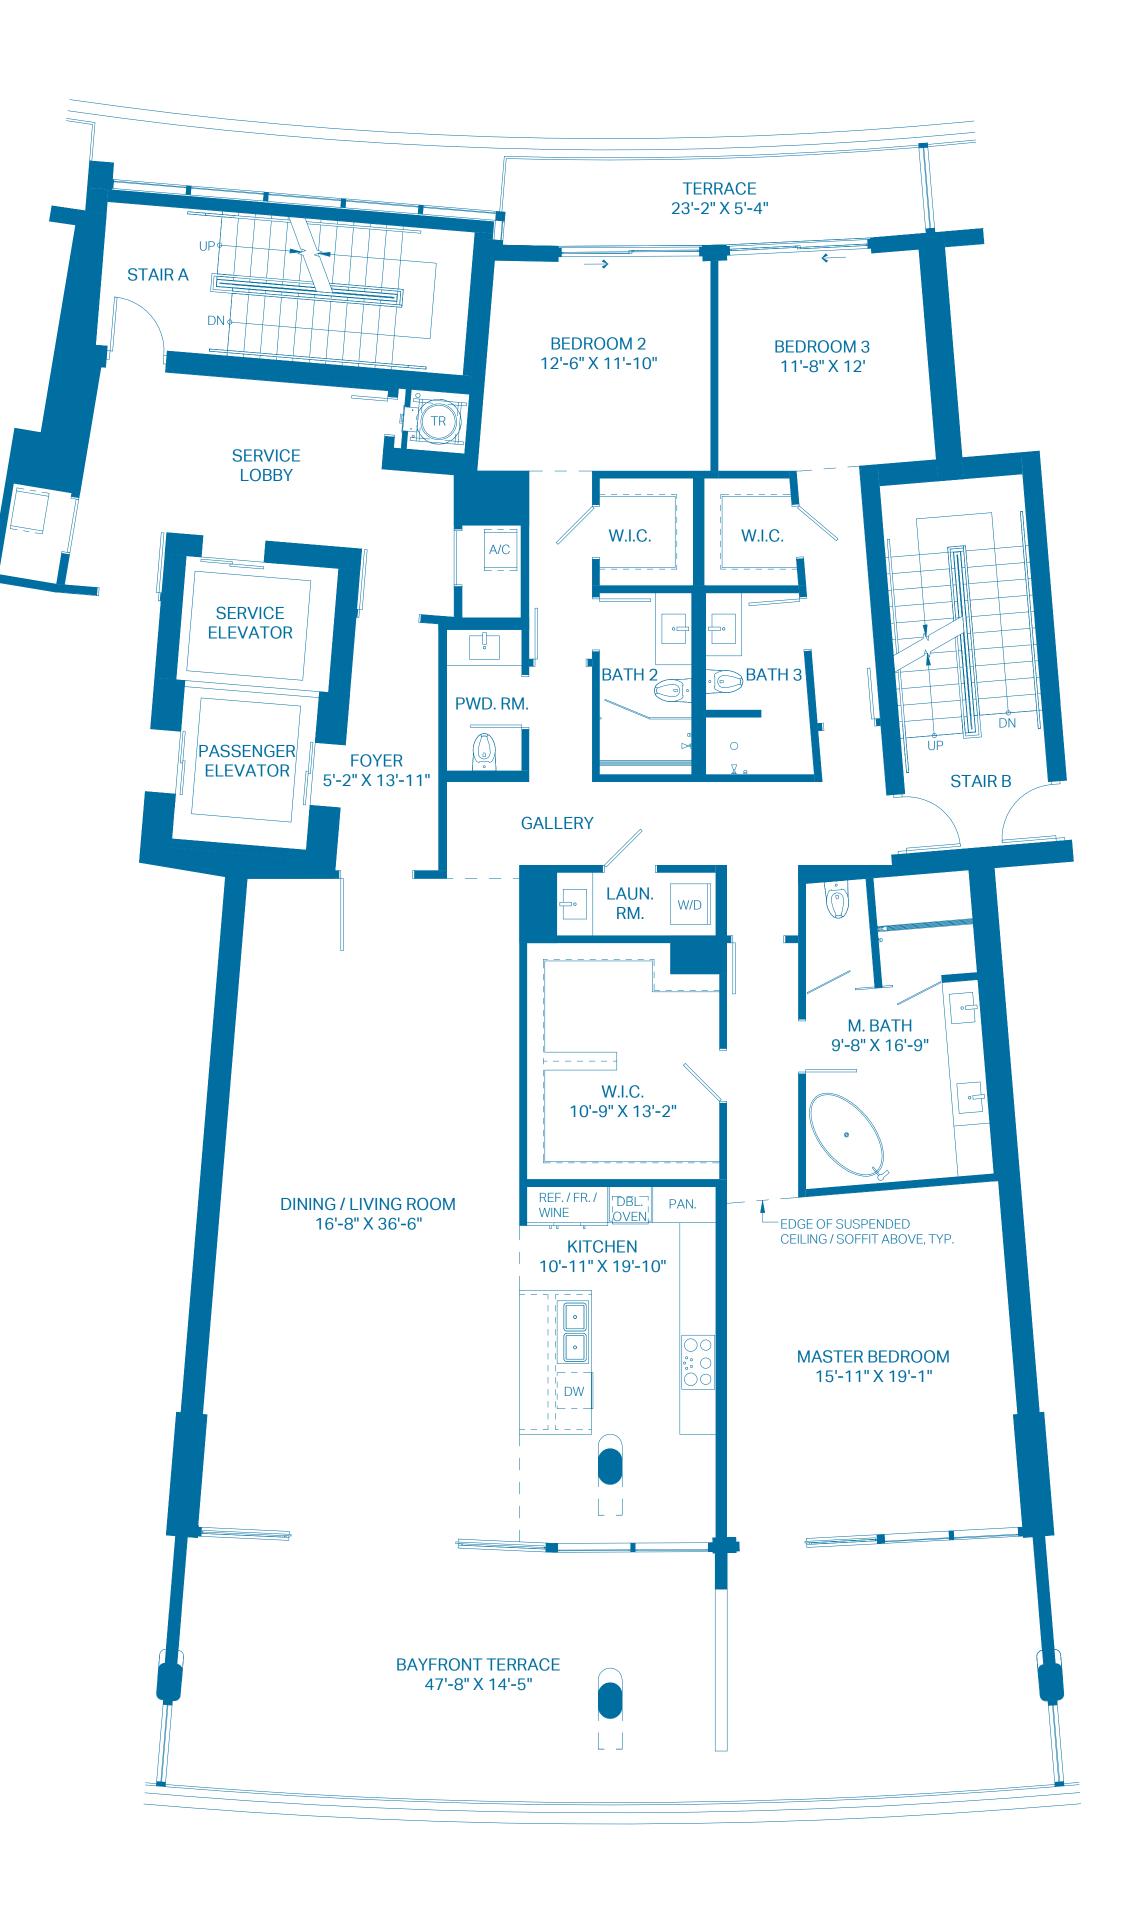

#### PENTHOUSE A

| UNIT TOTALS    | 4 BEDROOMS    | 6.5 BATHS       |
|----------------|---------------|-----------------|
| TOTAL INTERIOR | 4,833 Sq. Ft. | 449.00 Sq. Mts. |
| TOTAL EXTERIOR | 4,572 Sq. Ft. | 424.75 Sq. Mts. |
| OVERALL TOTAL  | 9,405 Sq. Ft. |                 |

#### 1ST LEVEL

| UNIT            | 4 BEDROOMS    | 5.5 BATHS       |
|-----------------|---------------|-----------------|
| INTERIOR        | 4,052 Sq. Ft. | 376.44 Sq. Mts. |
| OUTDOOR TERRACE | 1,273 Sq. Ft. | 118.27 Sq. Mts. |
| TOTAL           | 5,325 Sq. Ft. | 494.71 Sq. Mts. |

These floor plans are conceptual only and for ease of reference and should not be relied upon as a representation, express or implied, of the final detail, features or dimensions of any unit. All dimensions and configurations are for information purposes only and are subject to change without notice. All square footage totals are approximate, may vary due to construction and are subject to change without notice. The Developer expressly reserves the right to make any modifications, revisions and changes it deems desirable in its sole and absolute discretion or as may be required by law or government bodies. For more precise measurements, please refer to the Condominium drawings contained within the prospectus (Offering Circular).

The outdoor terraces (and pool if shown on this floor plan) are limited common elements reserved for the exclusive use of the unit. The limited common elements are not included in the unit area but are separately calculated.