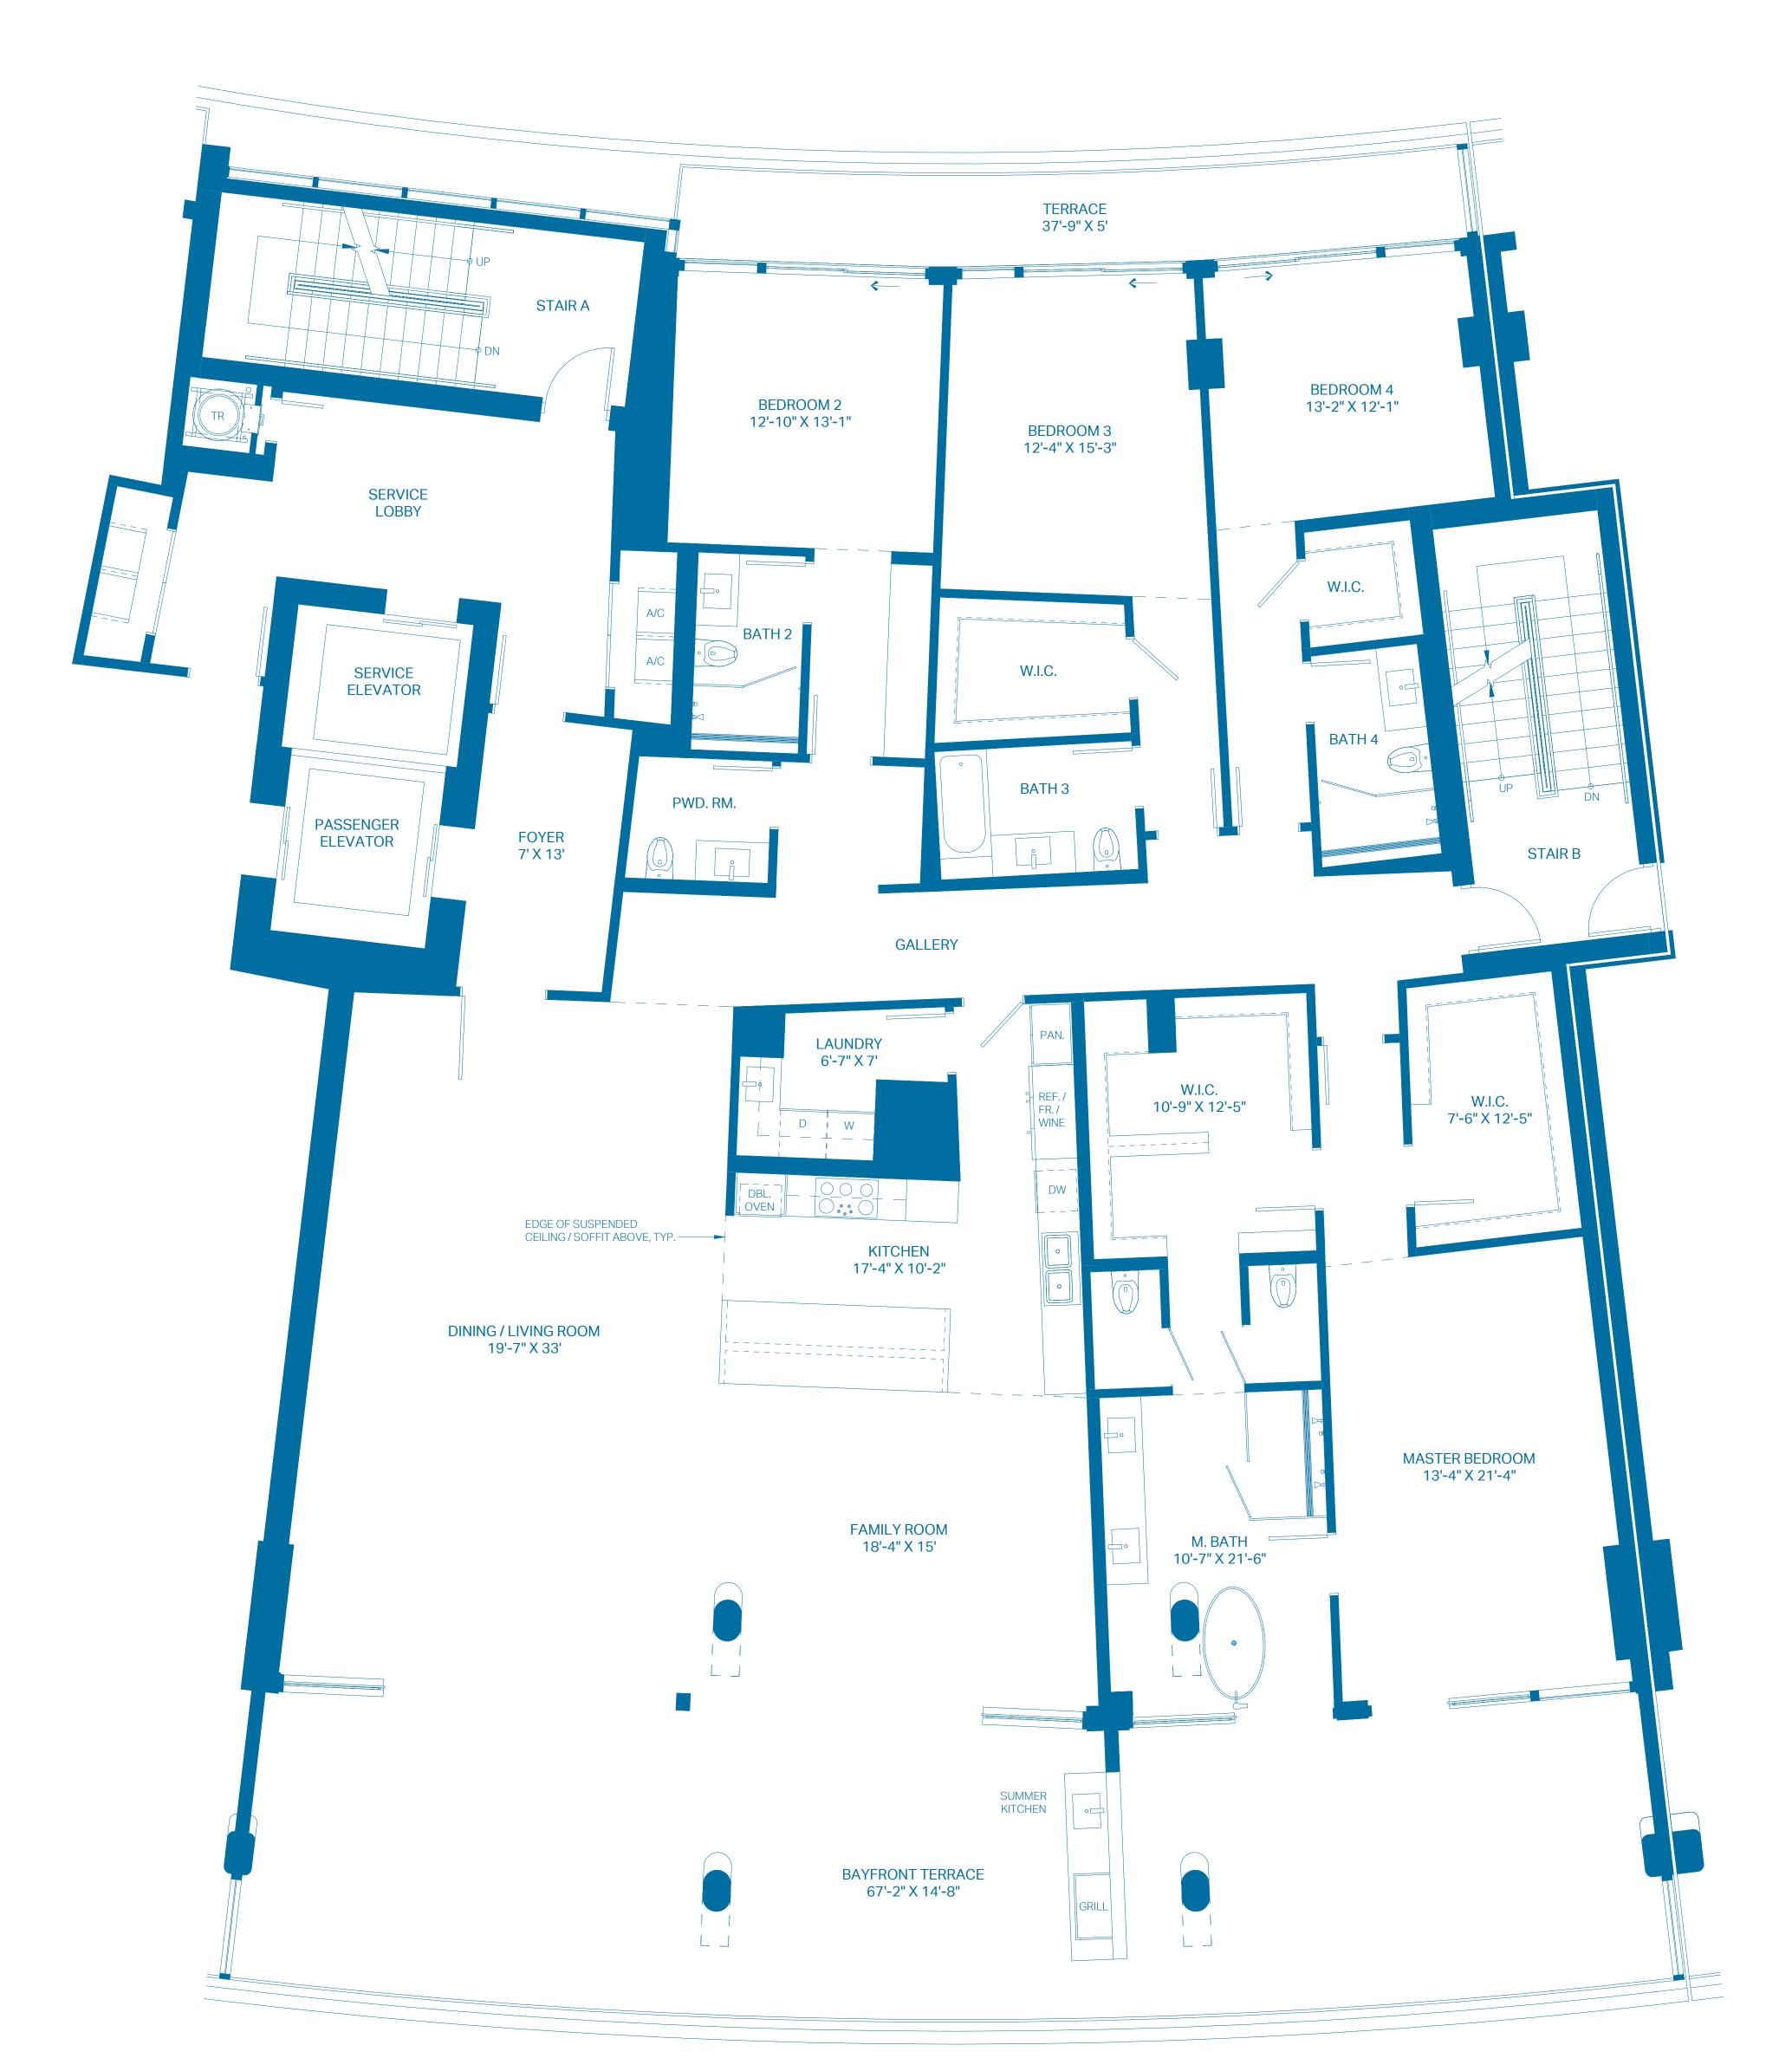

#### PENTHOUSE E

| UNIT TOTALS TOTAL INTERIOR TOTAL EXTERIOR | 3 BEDROOMS<br>3,858 Sq. Ft.<br>3,801 Sq. Ft. | 4.5 BATHS<br>358.42 Sq. Mts.<br>353.12 Sq. Mts. |
|-------------------------------------------|----------------------------------------------|-------------------------------------------------|
| OVERALL TOTAL                             | 7,659 Sq. Ft.                                | 711.54 Sq. Mts.                                 |

#### 1ST LEVEL

| UNIT            | 3 BEDROOMS    | 3.5 BATHS       |
|-----------------|---------------|-----------------|
| INTERIOR        | 3,253 Sq. Ft. | 302.21 Sq. Mts. |
| OUTDOOR TERRACE | 1,034 Sq. Ft. | 96.06 Sq. Mts.  |
| TOTAL           | 4,287 Sg. Ft. | 398.27 Sq. Mts. |

#### 2ND LEVEL - POOL DECK

| ROOF DECK    | 0 BEDROOMS    | 1 BATH          |
|--------------|---------------|-----------------|
| INTERIOR     | 605 Sq. Ft.   | 56.21 Sq. Mts.  |
| OUTDOOR DECK | 2,255 Sq. Ft. | 209.50 Sq. Mts. |
| POOL         | 512 Sq. Ft.   | 47.57 Sq. Mts.  |
| TOTAL        | 3,372 Sq. Ft. | 313.28 Sq. Mts. |

The outdoor terraces (and pool if shown on this floor plan) are limited common elements reserved for the exclusive use of the unit. The limited common elements are not included in the unit area but are separately calculated.