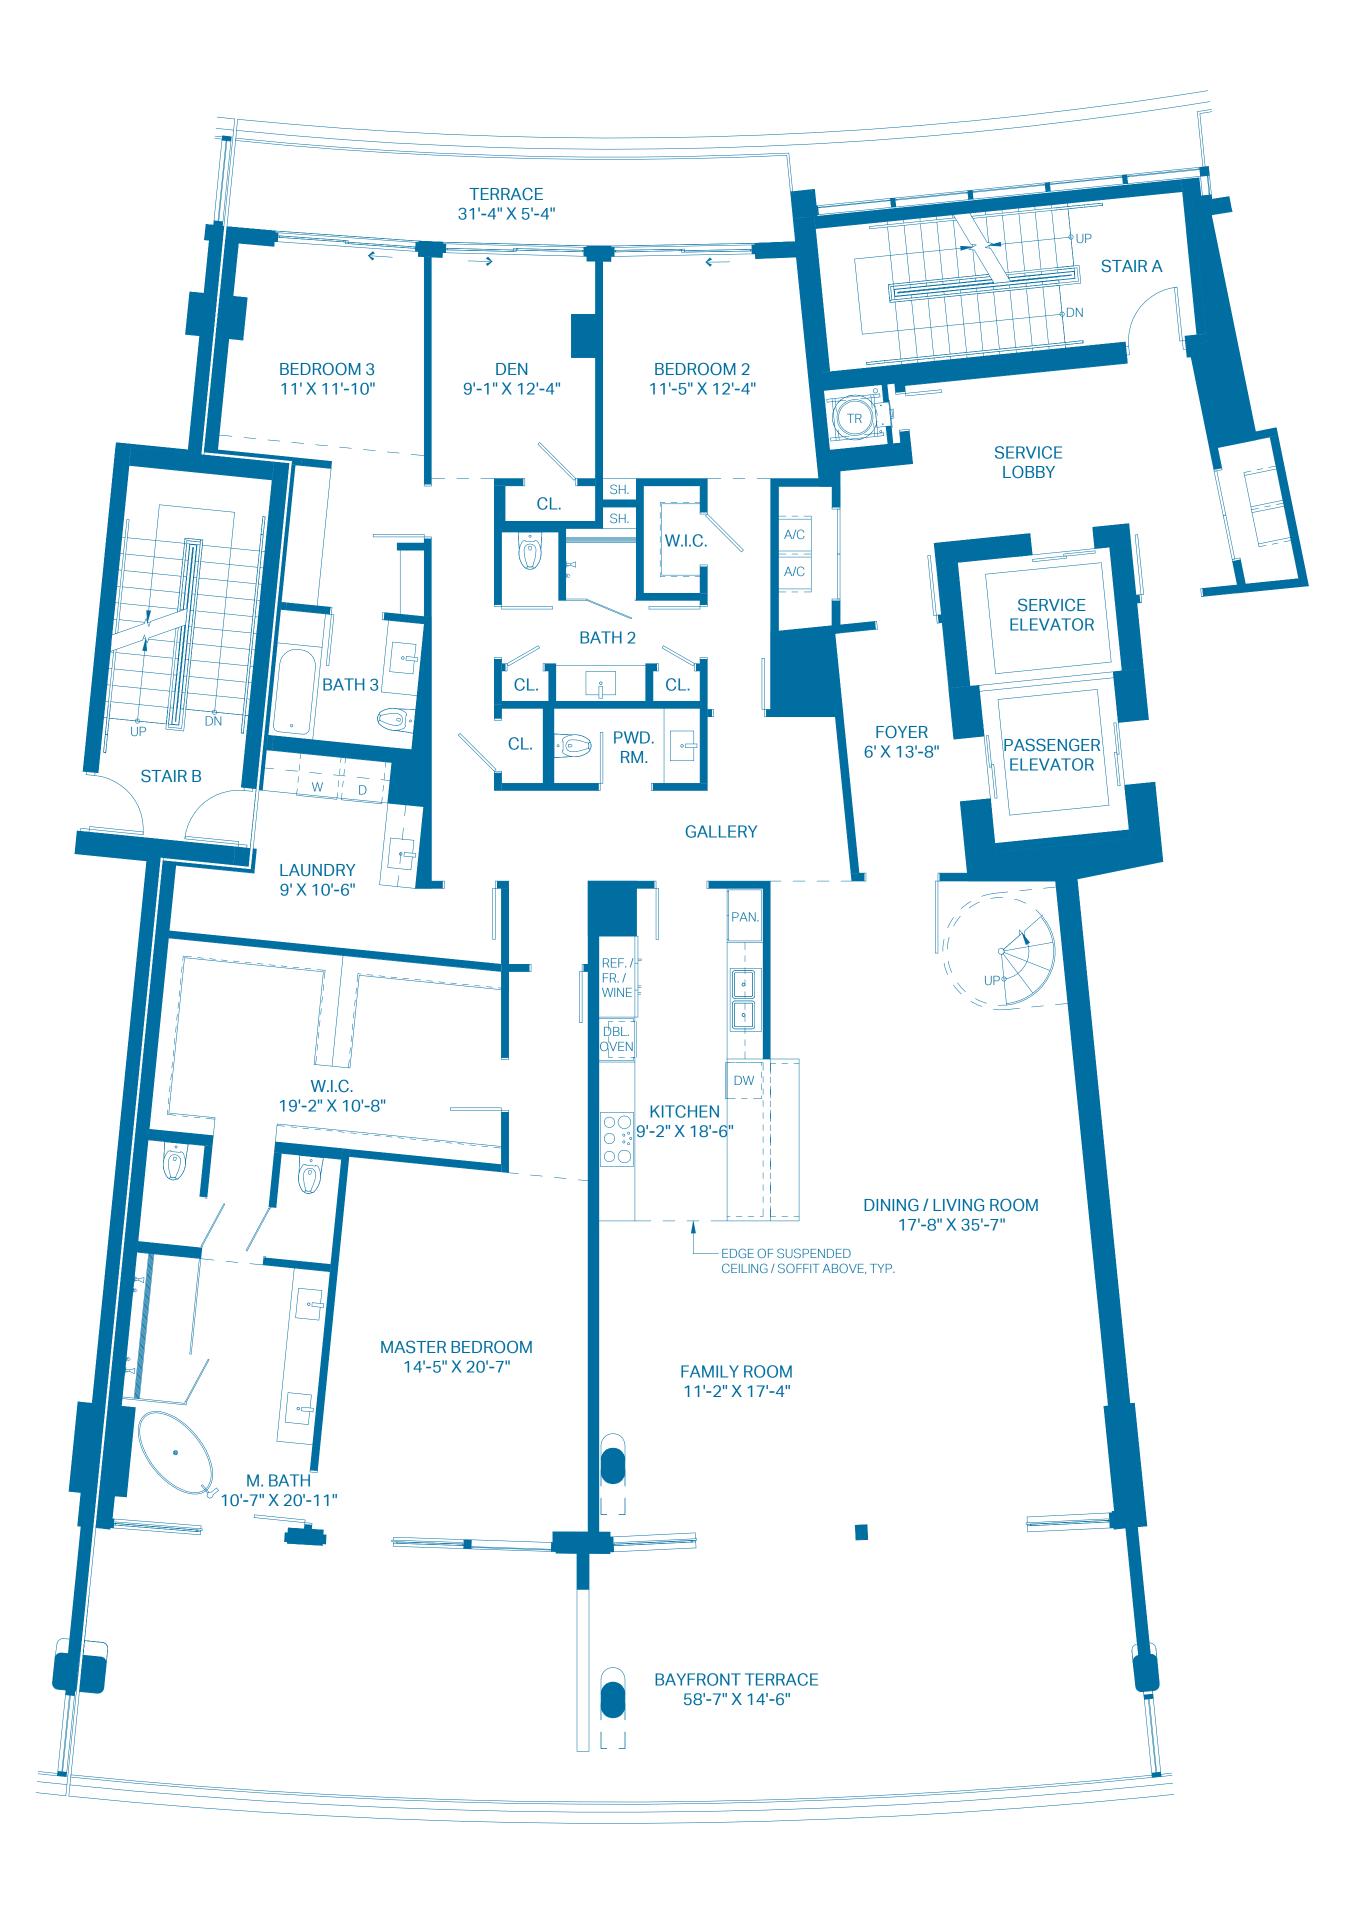

#### PENTHOUSE E

| UNIT TOTALS TOTAL INTERIOR TOTAL EXTERIOR | 3 BEDROOMS<br>3,858 Sq. Ft.<br>3,801 Sq. Ft. | 4.5 BATHS<br>358.42 Sq. Mts.<br>353.12 Sq. Mts. |
|-------------------------------------------|----------------------------------------------|-------------------------------------------------|
| OVERALL TOTAL                             | 7,659 Sq. Ft.                                | 711.54 Sq. Mts.                                 |

#### 1ST LEVEL

| UNIT            | 3 BEDROOMS    | 3.5 BATHS       |
|-----------------|---------------|-----------------|
| INTERIOR        | 3,253 Sq. Ft. | 302.21 Sq. Mts. |
| OUTDOOR TERRACE | 1,034 Sq. Ft. | 96.06 Sq. Mts.  |
| TOTAL           | 4,287 Sg. Ft. | 398.27 Sq. Mts. |

#### 2ND LEVEL - POOL DECK

| ROOF DECK    | 0 BEDROOMS    | 1 BATH          |
|--------------|---------------|-----------------|
| INTERIOR     | 605 Sq. Ft.   | 56.21 Sq. Mts.  |
| OUTDOOR DECK | 2,255 Sq. Ft. | 209.50 Sq. Mts. |
| POOL         | 512 Sq. Ft.   | 47.57 Sq. Mts.  |
| TOTAL        | 3,372 Sq. Ft. | 313.28 Sq. Mts. |