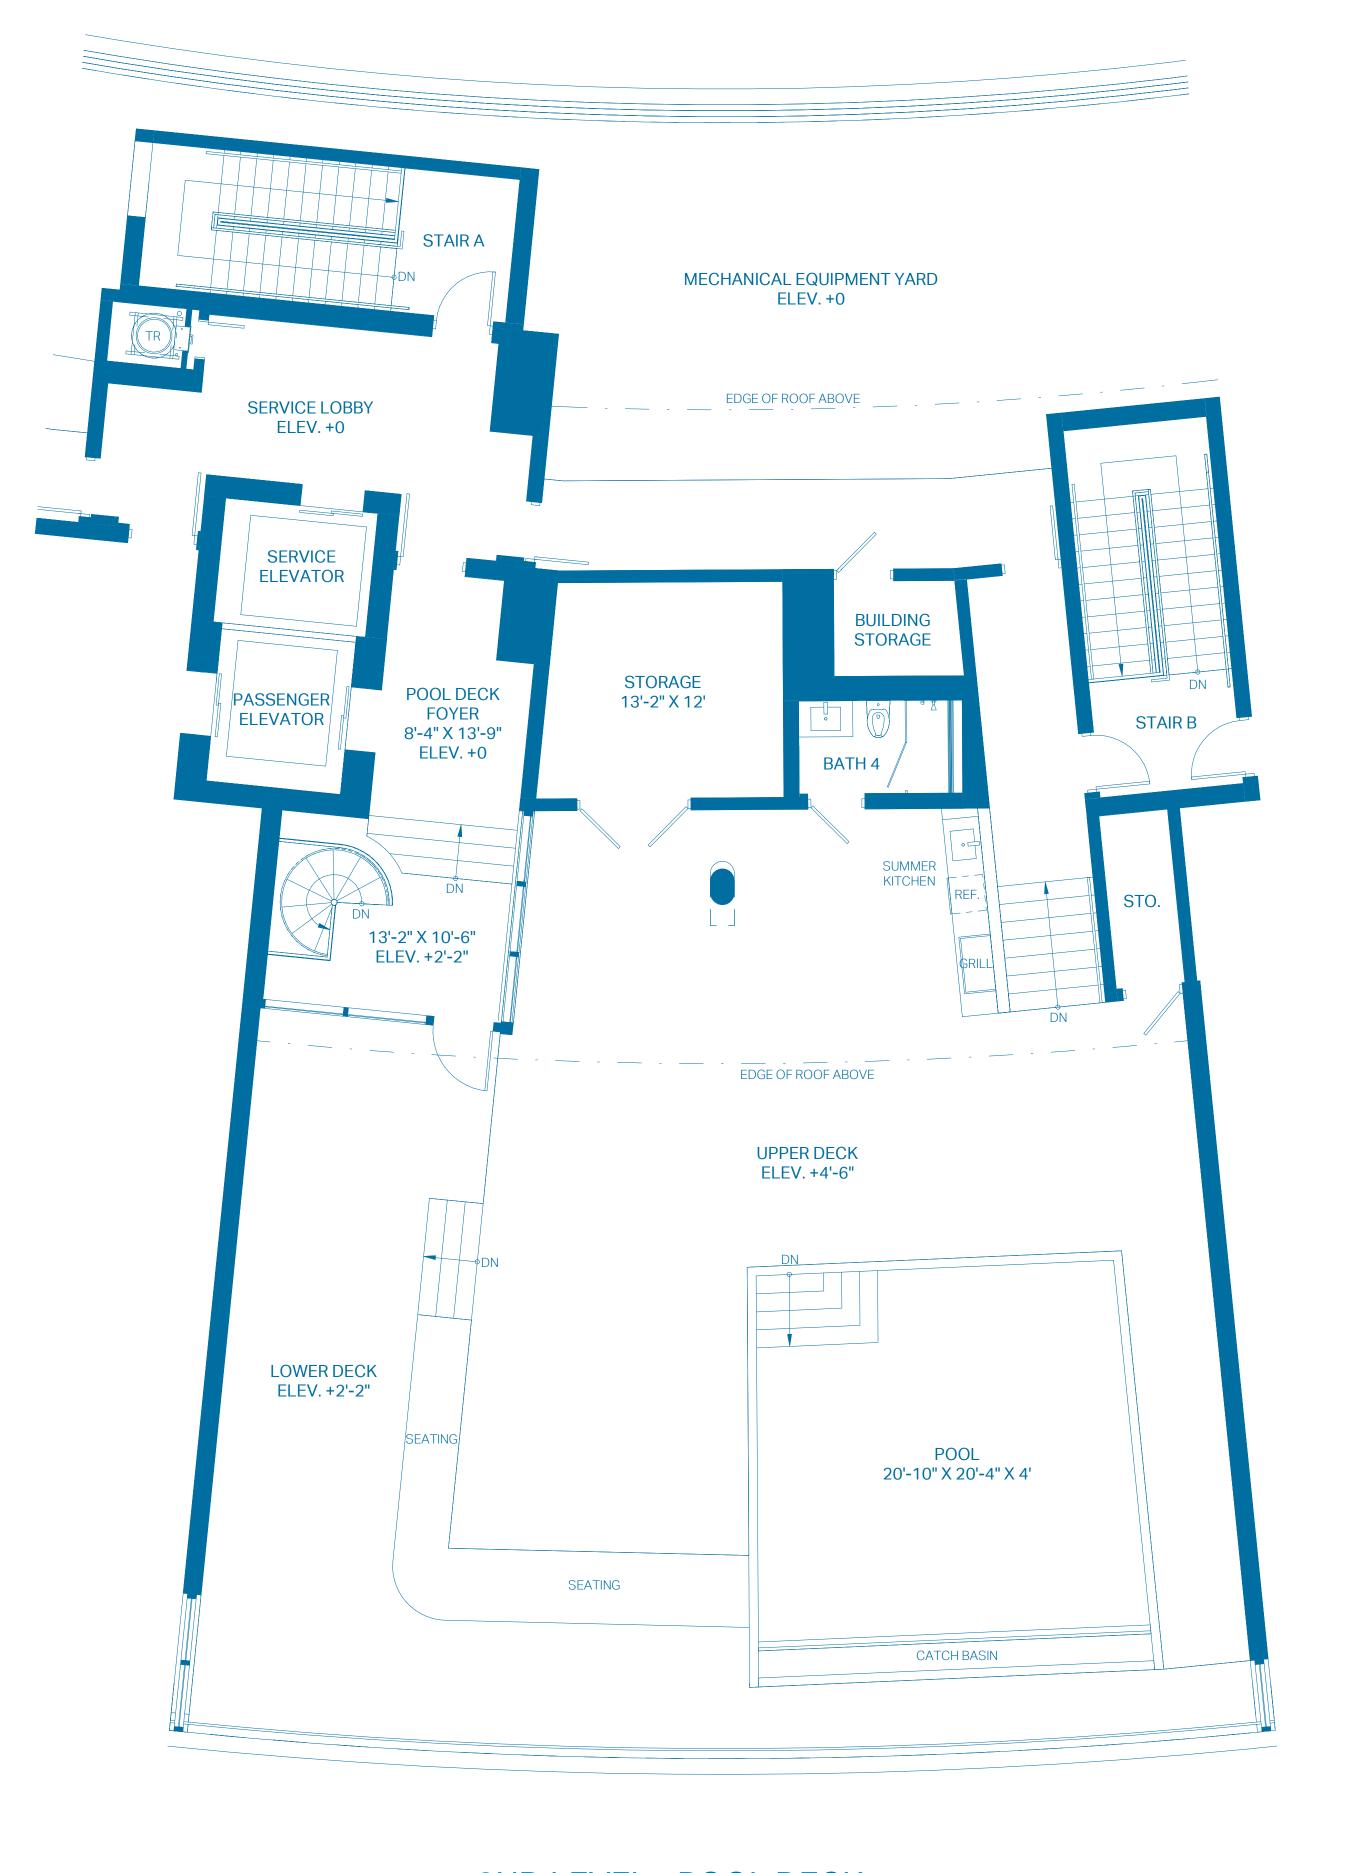

#### 2ND LEVEL - POOL DECK

| ROOF DECK    | 0 BEDROOMS    | 1 BATH          |
|--------------|---------------|-----------------|
| INTERIOR     | 781 Sq. Ft.   | 72.56 Sq. Mts.  |
| OUTDOOR DECK | 2,787 Sq. Ft. | 258.92 Sq. Mts. |
| POOL         | 512 Sq. Ft.   | 47.57 Sq. Mts.  |
| TOTAL        | 4,080 Sq. Ft. | 379.05 Sq. Mts. |

These floor plans are conceptual only and for ease of reference and should not be relied upon as a representation, express or implied, of the final detail, features or dimensions of any unit. All dimensions and configurations are for information purposes only and are subject to change without notice. All square footage totals are approximate, may vary due to construction and are subject to change without notice. The Developer expressly reserves the right to make any modifications, revisions and changes it deems desirable in its sole and absolute discretion or as may be required by law or government bodies. For more precise measurements, please refer to the Condominium drawings contained within the prospectus (Offering Circular).

The outdoor terraces (and pool if shown on this floor plan) are limited common elements reserved for the exclusive use of the unit. The limited common elements are not included in the unit area but are separately calculated.

#### 2ND LEVEL - POOL DECK