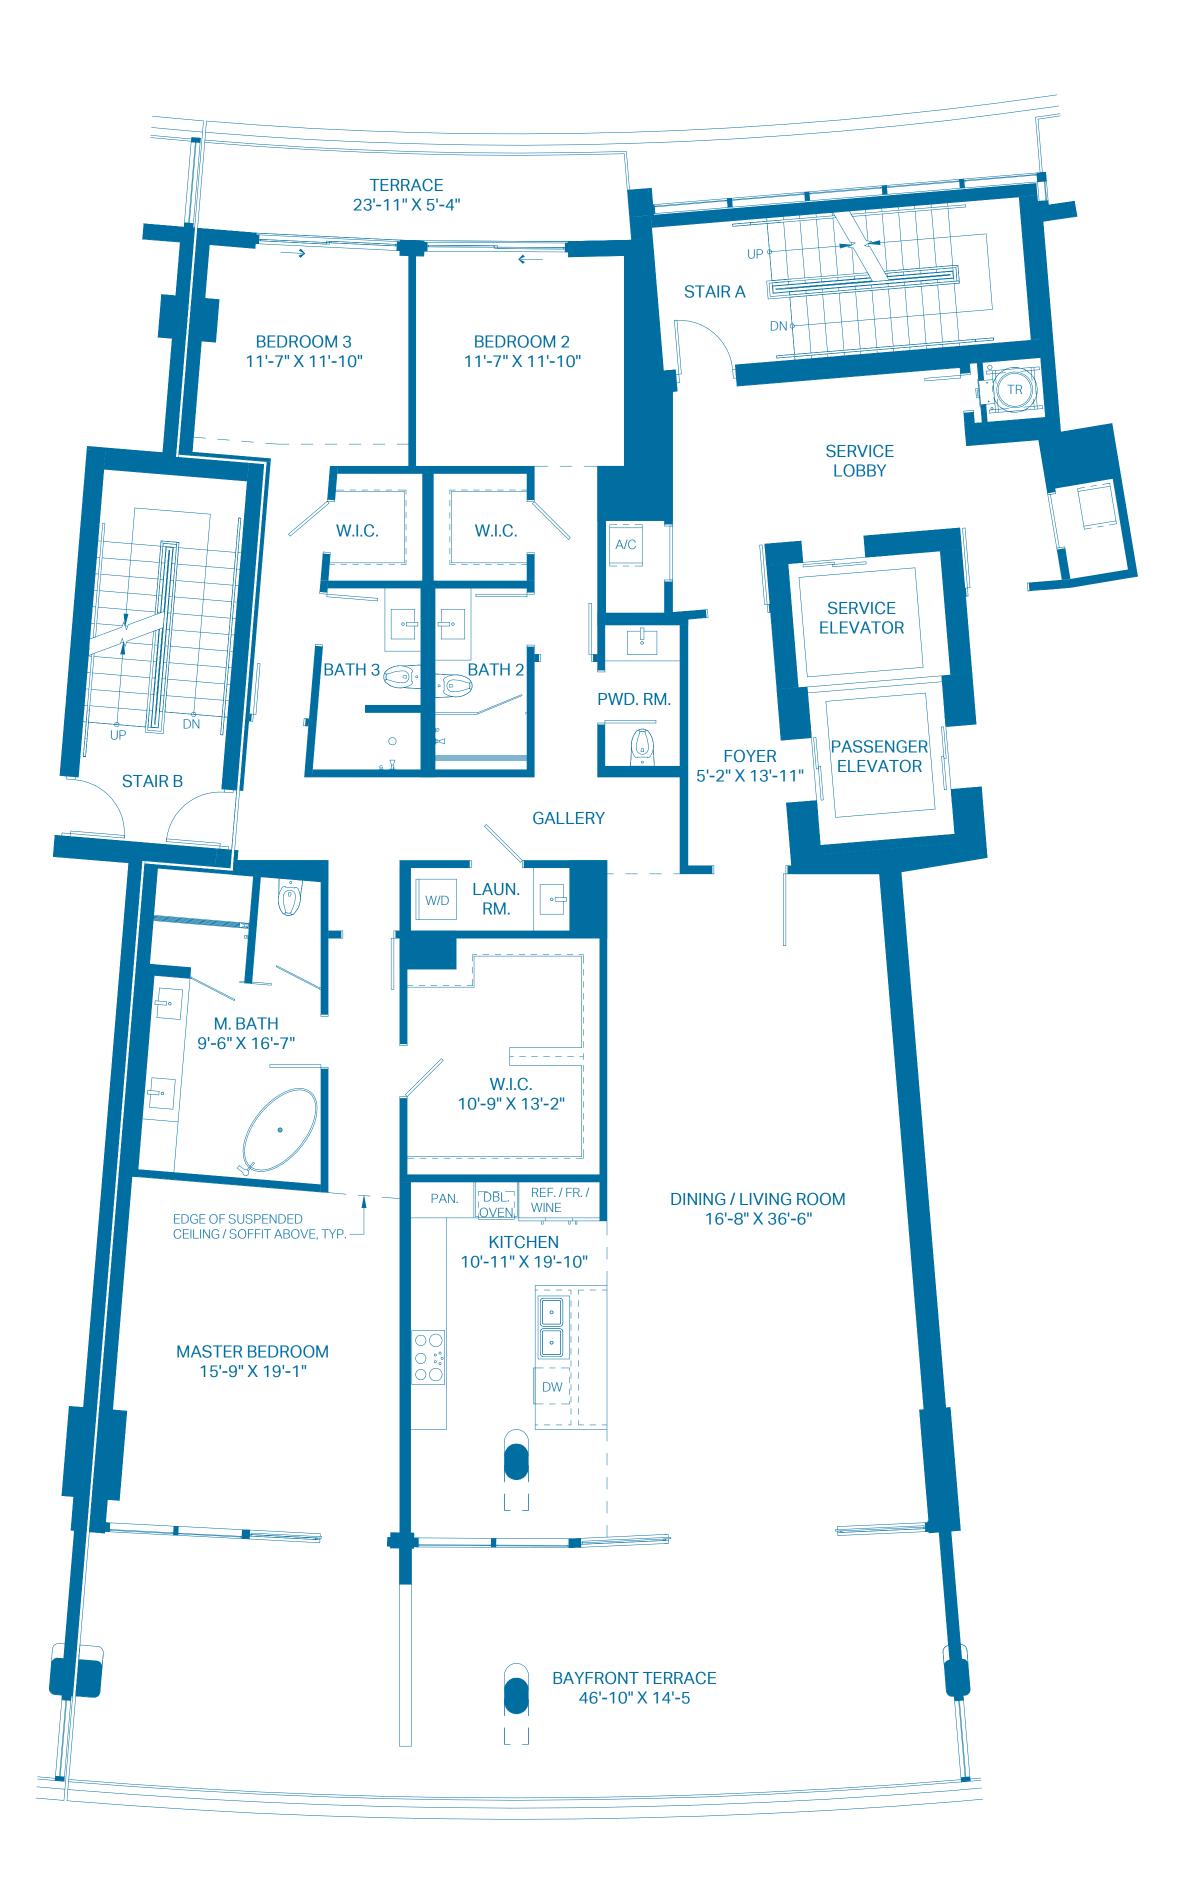

#### PENTHOUSE A

| UNIT TOTALS    | 4 BEDROOMS    | 6.5 BATHS       |
|----------------|---------------|-----------------|
| TOTAL INTERIOR | 4,833 Sq. Ft. | 449.00 Sq. Mts. |
| TOTAL EXTERIOR | 4,572 Sq. Ft. | 424.75 Sq. Mts. |
| OVERALL TOTAL  | 9,405 Sq. Ft. |                 |

#### 1ST LEVEL

| UNIT            | 4 BEDROOMS    | 5.5 BATHS       |
|-----------------|---------------|-----------------|
| INTERIOR        | 4,052 Sq. Ft. | 376.44 Sq. Mts. |
| OUTDOOR TERRACE | 1,273 Sq. Ft. | 118.27 Sq. Mts. |
| TOTAL           | 5,325 Sq. Ft. | 494.71 Sq. Mts. |

The outdoor terraces (and pool if shown on this floor plan) are limited common elements reserved for the exclusive use of the unit. The limited common elements are not included in the unit area but are separately calculated.

1ST LEVEL