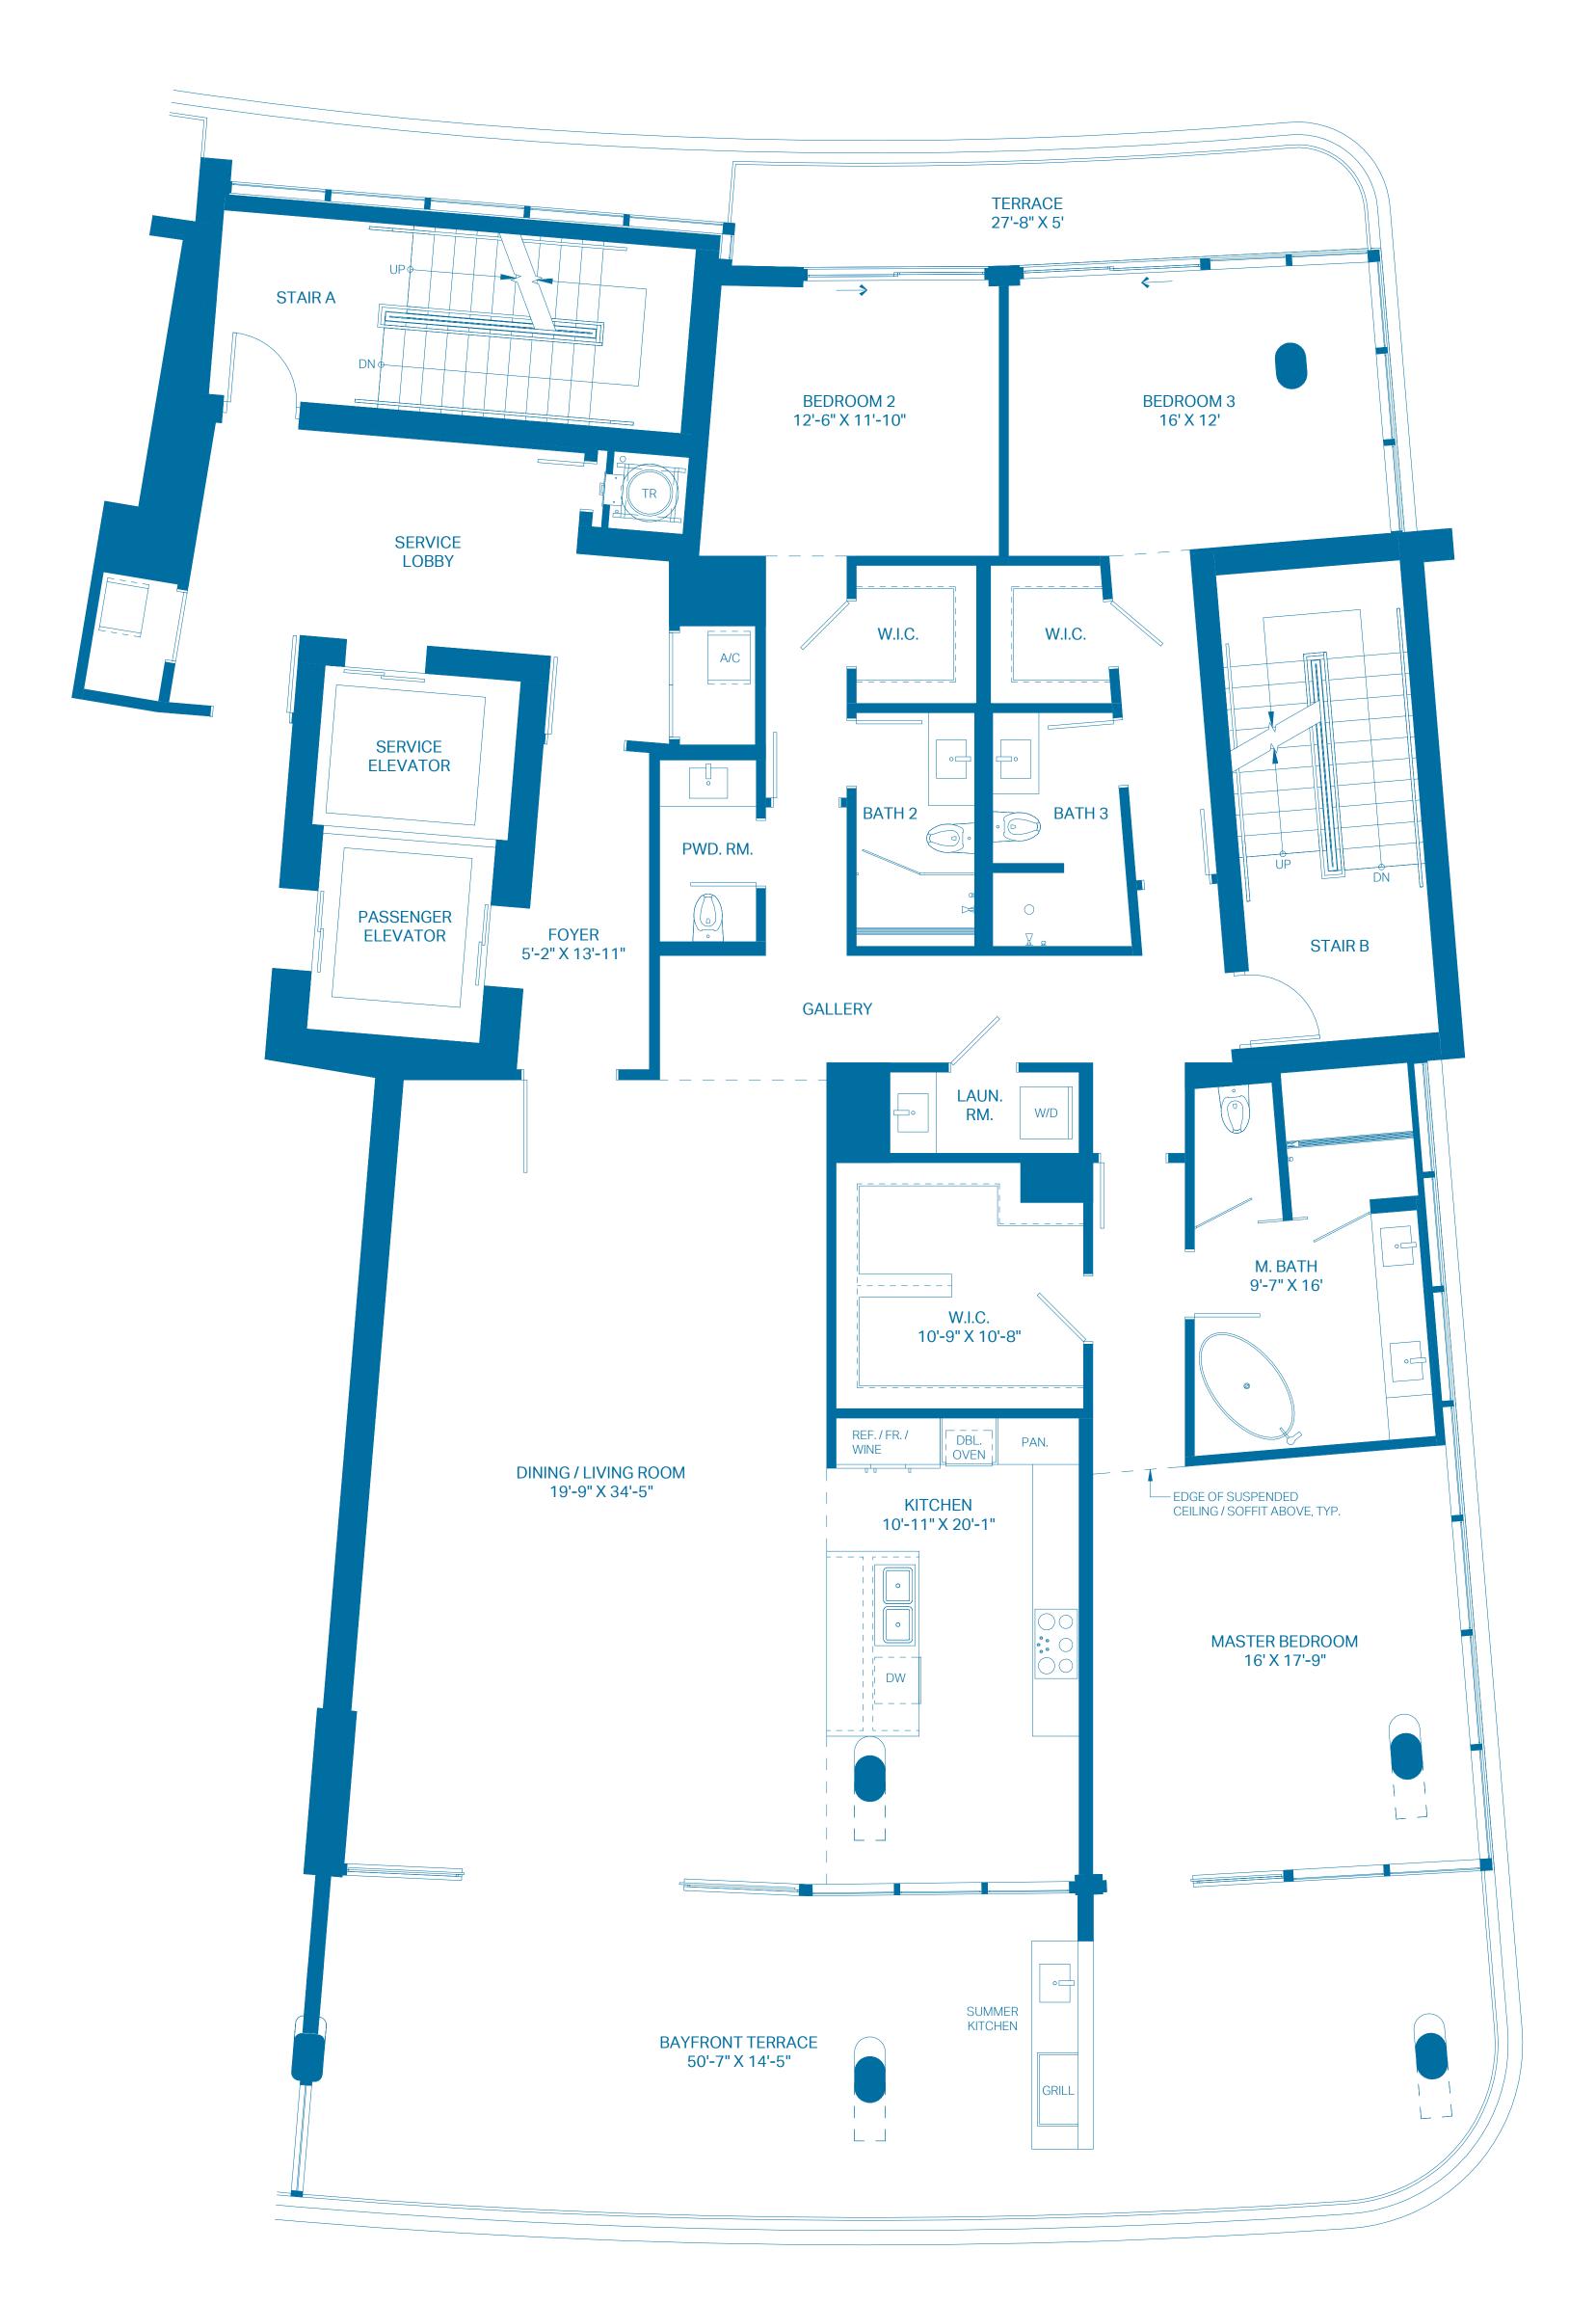

#### PENTHOUSE R

| UNIT TOTALS TOTAL INTERIOR TOTAL EXTERIOR | 3 BEDROOMS<br>3,272 Sq. Ft.<br>3,298 Sq. Ft. | 4.5 BATHS<br>303.98 Sq. Mts.<br>306.39 Sq. Mts. |
|-------------------------------------------|----------------------------------------------|-------------------------------------------------|
| OVERALL TOTAL                             | 6,570 Sq. Ft.                                | 610.37 Sq. Mts.                                 |

#### 1ST LEVEL

| UNIT            | 3 BEDROOMS    | 3.5 BATHS       |
|-----------------|---------------|-----------------|
| INTERIOR        | 2,810 Sq. Ft. | 261.06 Sq. Mts. |
| OUTDOOR TERRACE | 891 Sq. Ft.   | 82.78 Sq. Mts.  |
| TOTAL           | 3,701 Sq. Ft. | 343.84 Sq. Mts. |

#### 2ND LEVEL - POOL DECK

| ROOF DECK    | 0 BEDROOMS    | 1 BATH          |
|--------------|---------------|-----------------|
| INTERIOR     | 462 Sq. Ft.   | 42.92 Sq. Mts.  |
| OUTDOOR DECK | 1,974 Sq. Ft. | 183.39 Sq. Mts. |
| POOL         | 433 Sq. Ft.   | 40.23 Sq. Mts.  |
| TOTAL        | 2,869 Sq. Ft. | 266.54 Sq. Mts. |