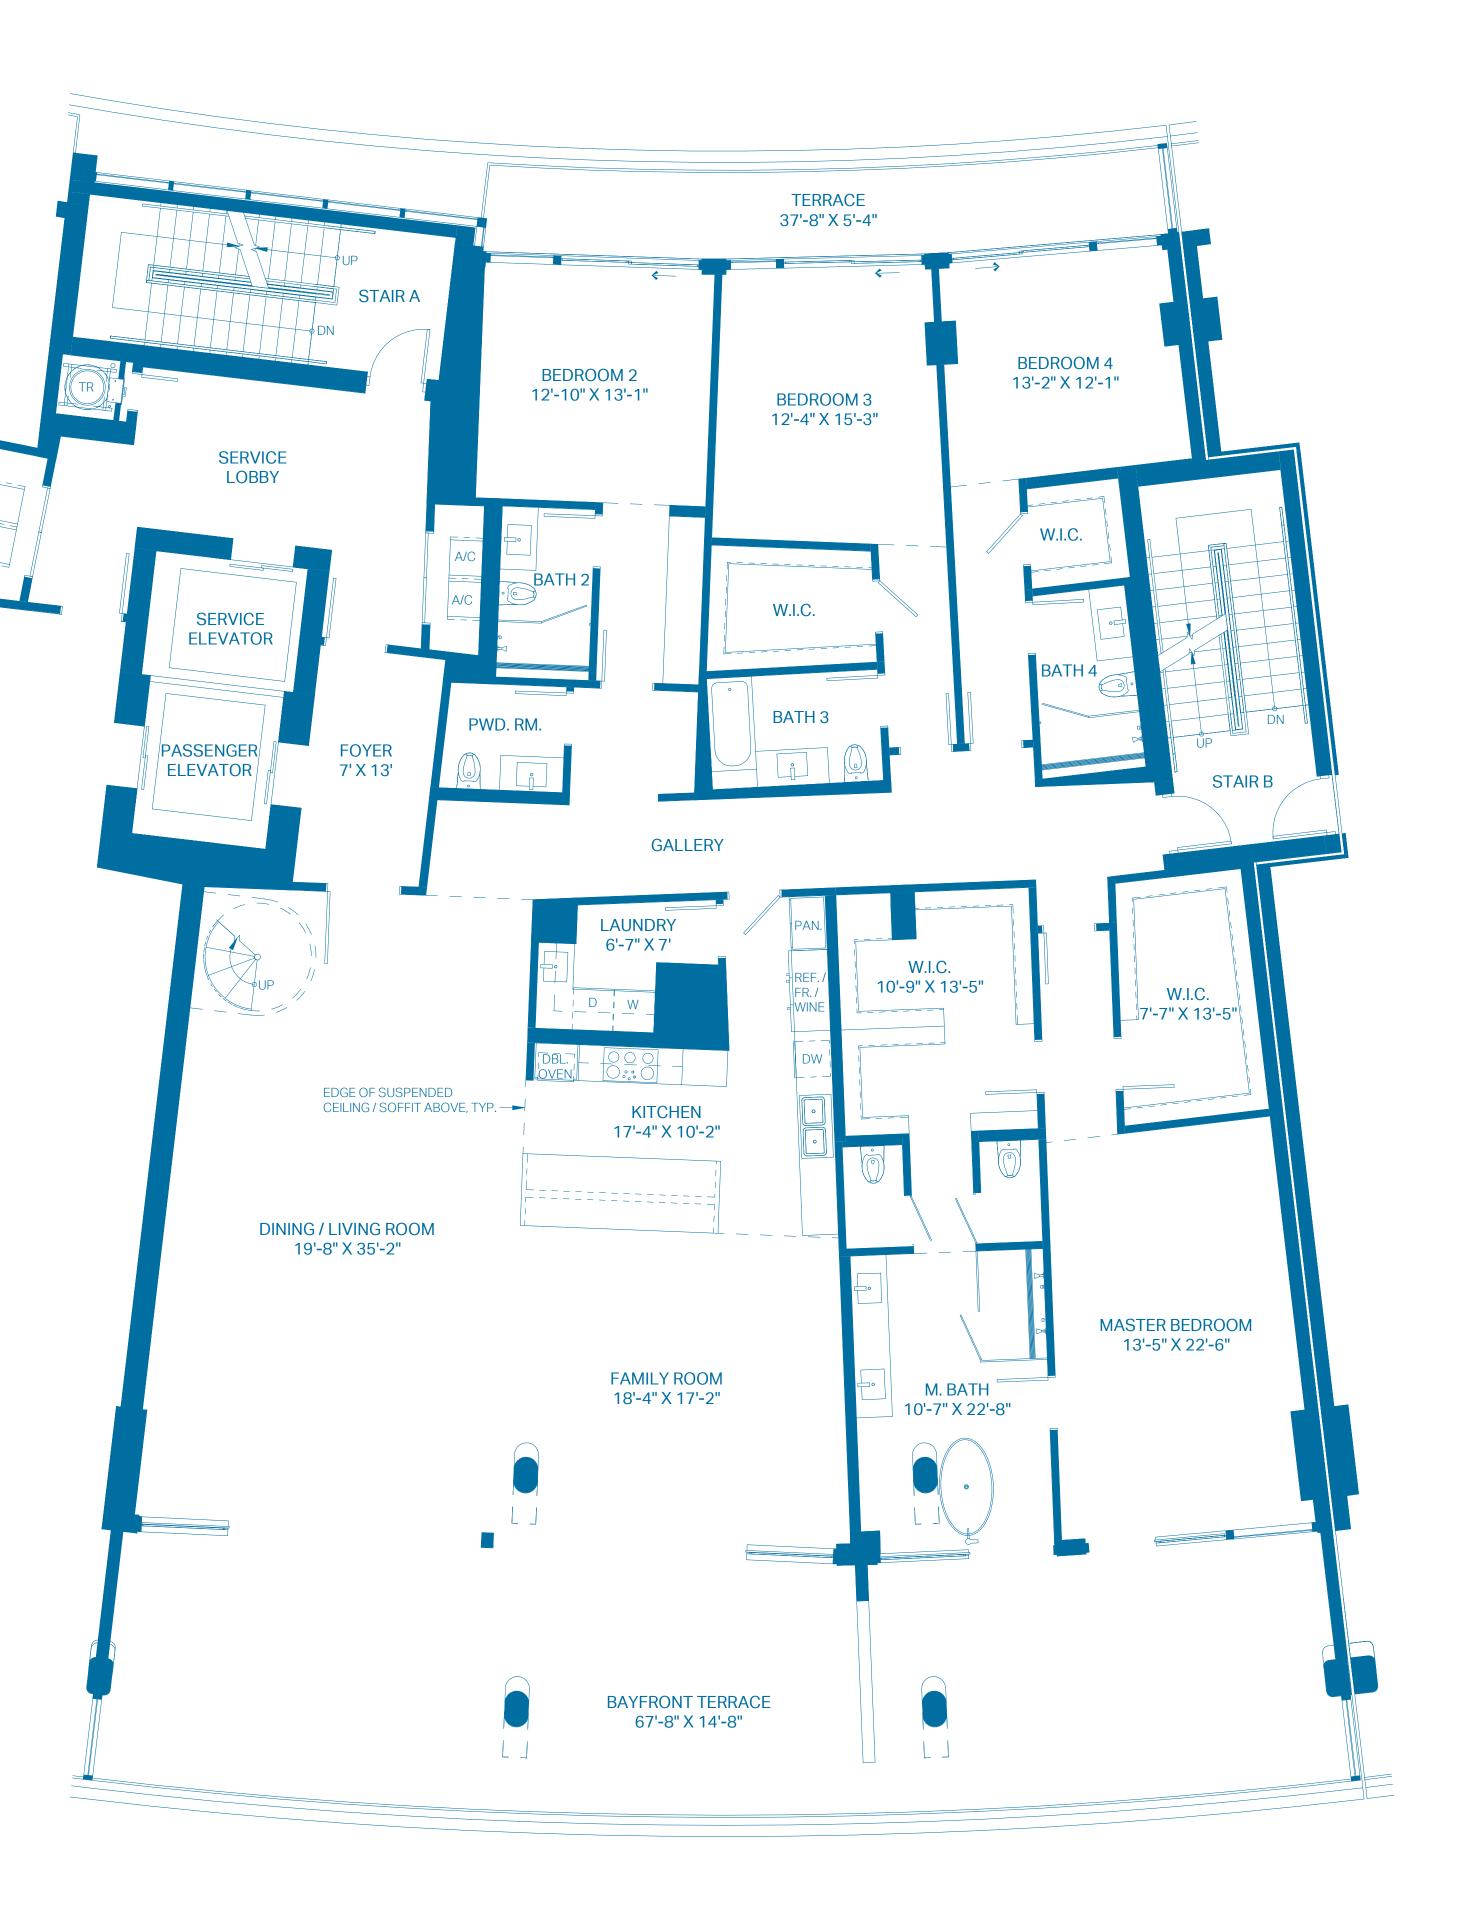

#### PENTHOUSE C

| UNIT TOTAL | RIOR | 4 BEDROOMS    | 5.5 BATHS      |
|------------|------|---------------|----------------|
| TOTAL INTE |      | 4,557 Sq. Ft. | 423.36 Sq. Mts |
| TOTAL EXT  |      | 4,478 Sq. Ft. | 416.02 Sq. Mts |
| OVERALL T  | OTAL | 9,035 Sq. Ft. | 839.38 Sq. Mts |

#### 1ST LEVEL

| UNIT            | 4 BEDROOMS    | 4.5 BATHS       |
|-----------------|---------------|-----------------|
| INTERIOR        | 3,880 Sq. Ft. | 360.46 Sq. Mts. |
| OUTDOOR TERRACE | 1,224 Sq. Ft. | 113.71 Sq. Mts. |
| TOTAL           | 5,104 Sg. Ft. | 474.17 Sg. Mts. |