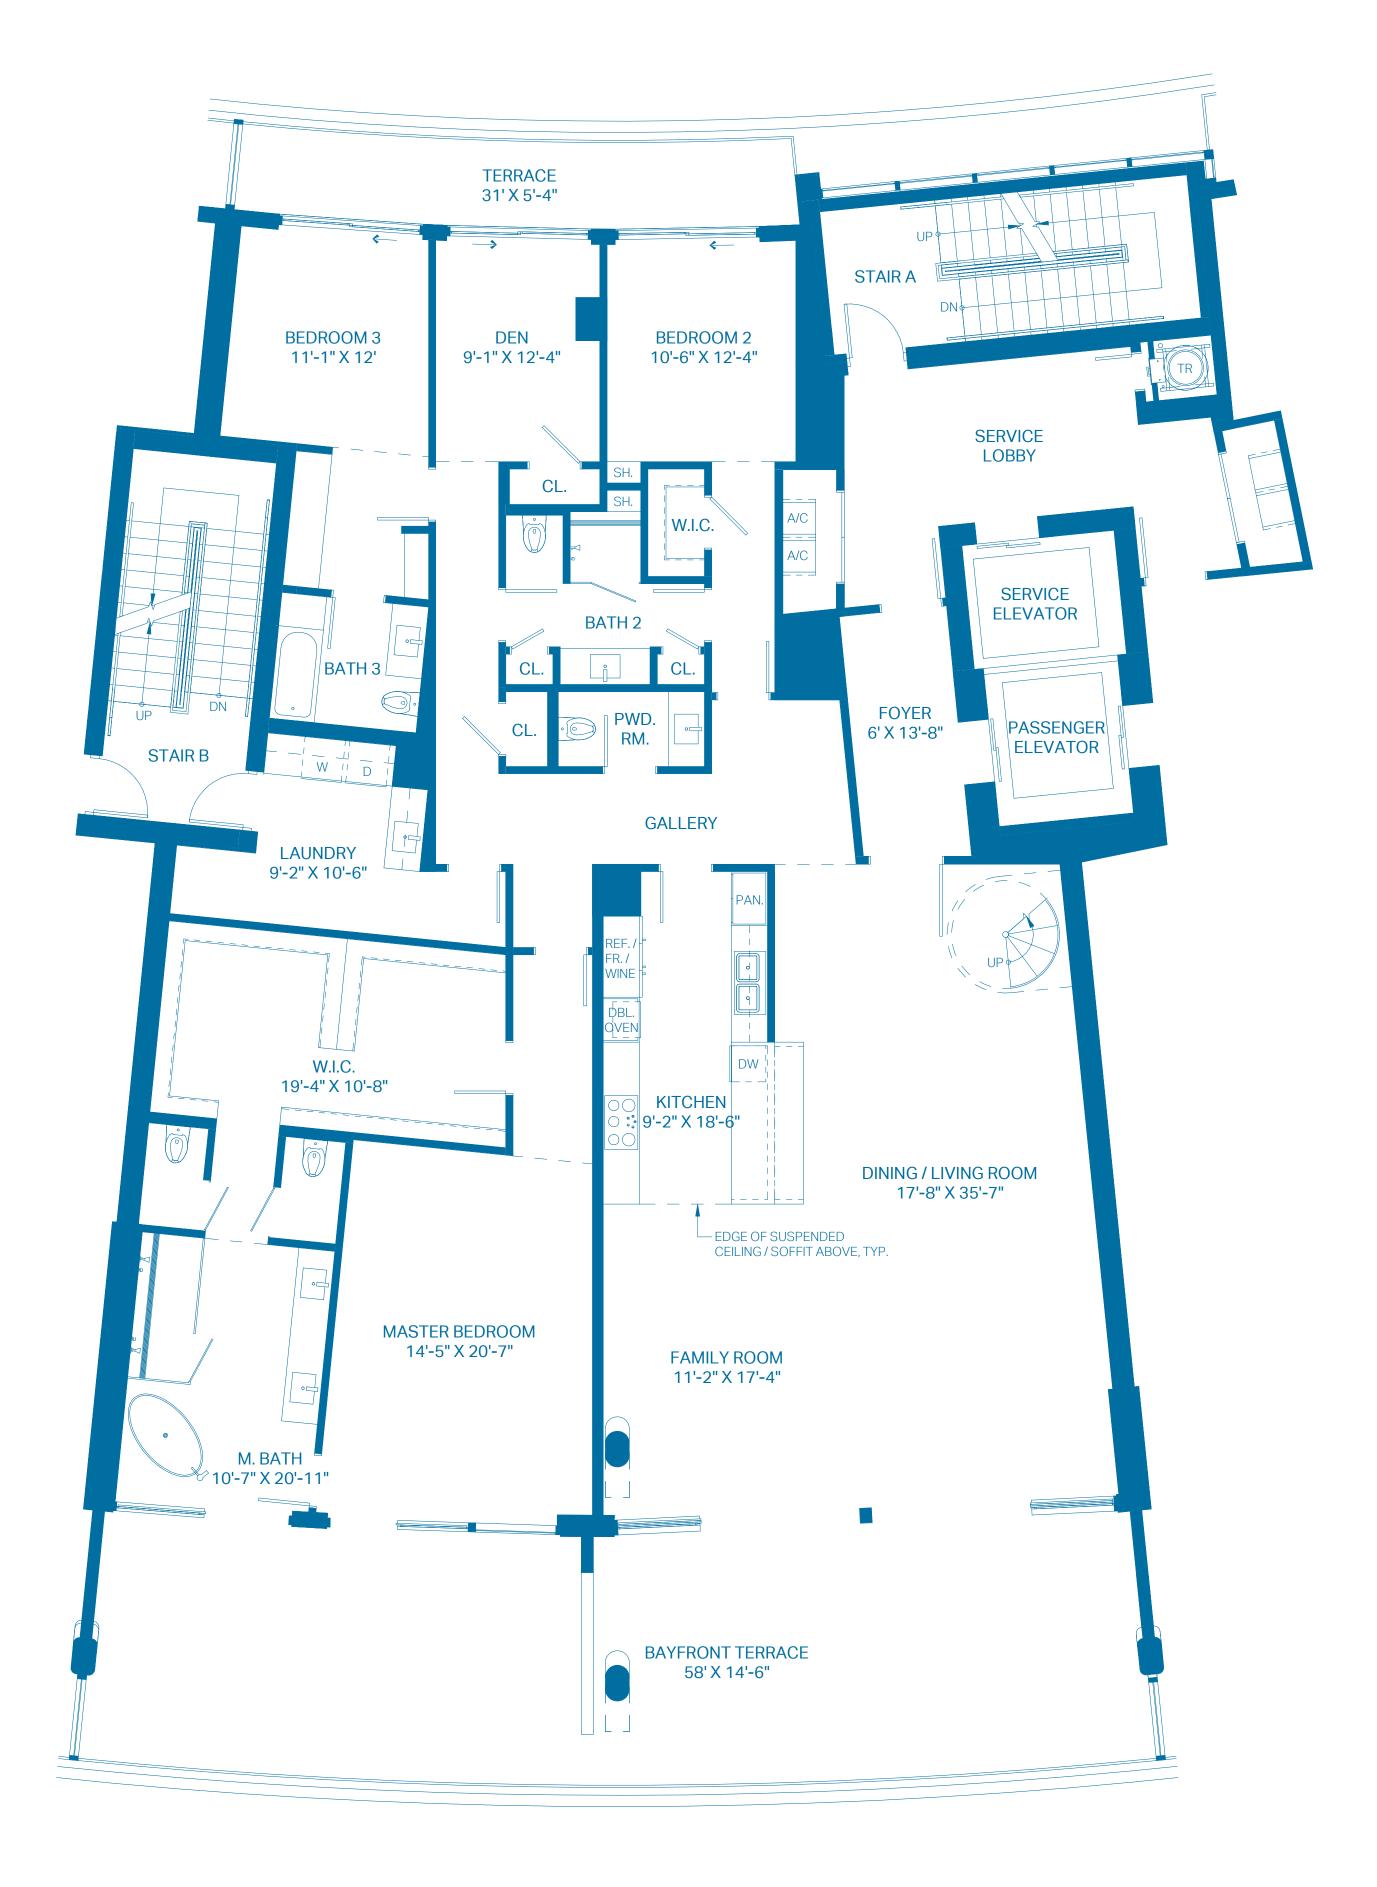

#### PENTHOUSE A

| UNIT TOTALS    | 4 BEDROOMS    | 6.5 BATHS       |
|----------------|---------------|-----------------|
| TOTAL INTERIOR | 4,833 Sq. Ft. | 449.00 Sq. Mts. |
| TOTAL EXTERIOR | 4,572 Sq. Ft. | 424.75 Sq. Mts. |
| OVERALL TOTAL  | 9,405 Sq. Ft. |                 |

#### 1ST LEVEL

| UNIT            | 4 BEDROOMS    | 5.5 BATHS       |
|-----------------|---------------|-----------------|
| INTERIOR        | 4,052 Sq. Ft. | 376.44 Sq. Mts. |
| OUTDOOR TERRACE | 1,273 Sq. Ft. | 118.27 Sq. Mts. |
| TOTAL           | 5,325 Sq. Ft. | 494.71 Sq. Mts. |