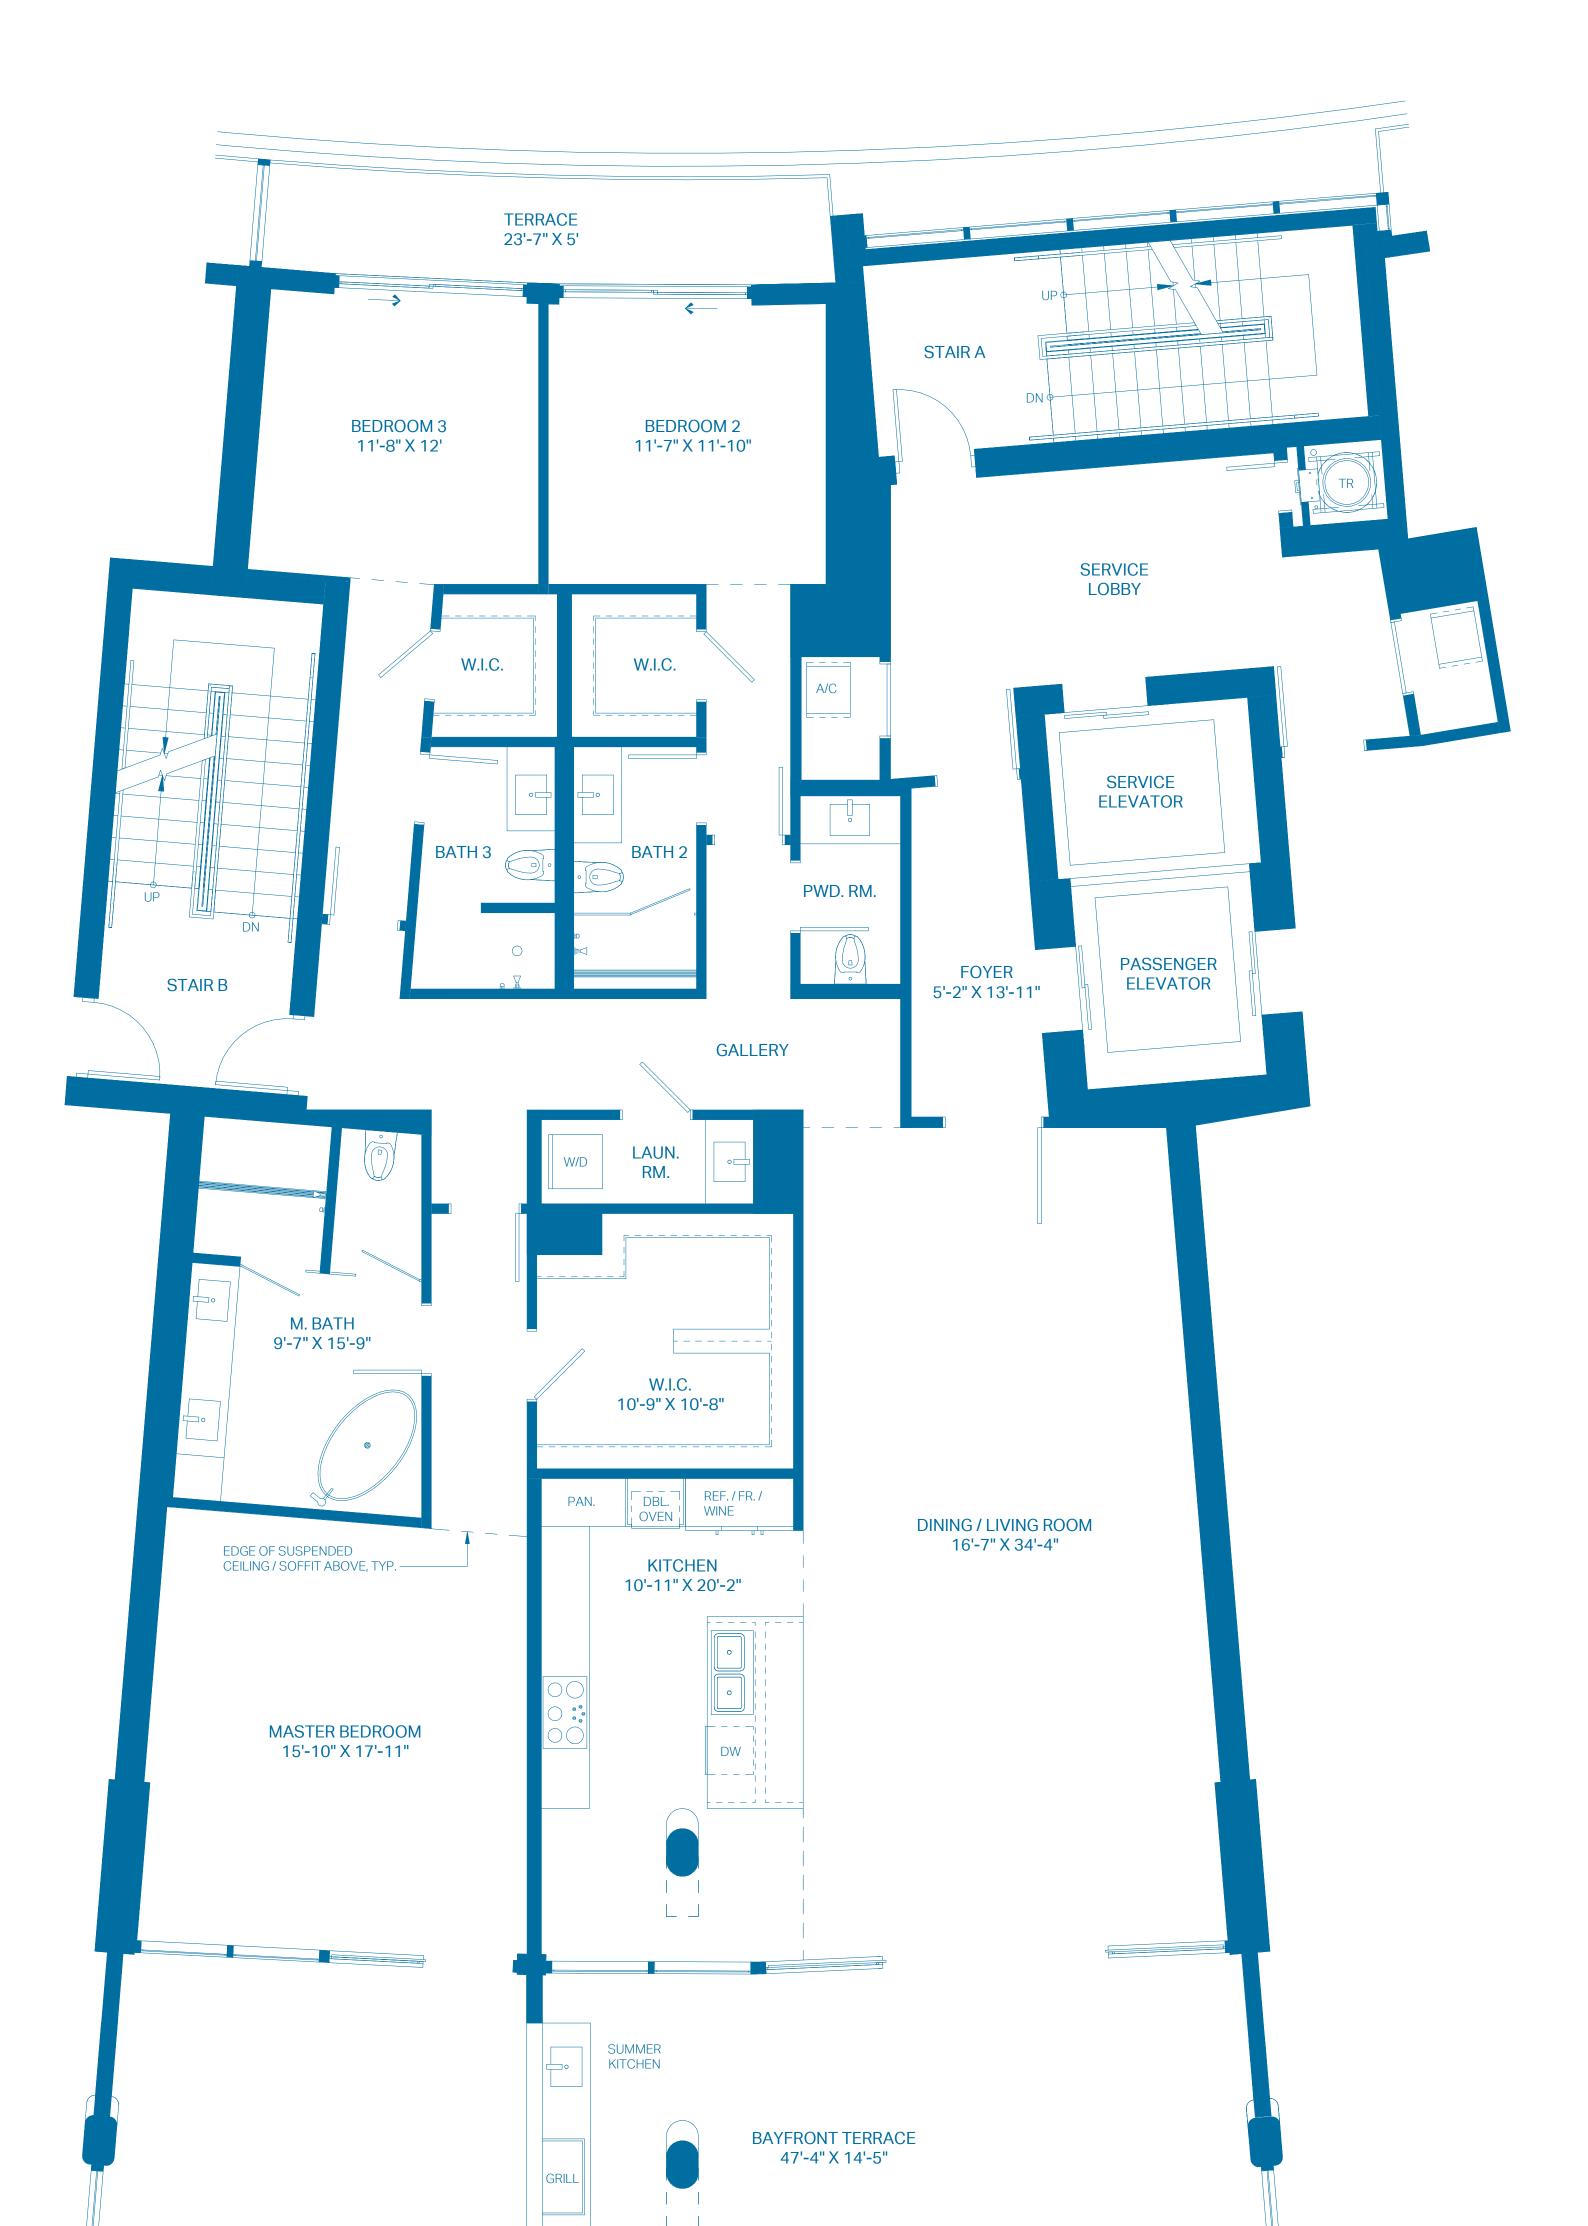

#### PENTHOUSE P

| UNIT TOTALS    | 3 BEDROOMS    | 4.5 BATHS    |
|----------------|---------------|--------------|
| TOTAL INTERIOR | 3,055 Sq. Ft. | 283.82 Sq. M |
| TOTAL EXTERIOR | 3,124 Sq. Ft. | 290.23 Sq. M |
| OVERALL TOTAL  | 6,179 Sq. Ft. |              |

#### 1ST LEVEL

| UNIT            | 3 BEDROOMS    | 3.5 BATHS       |
|-----------------|---------------|-----------------|
| INTERIOR        | 2,627 Sq. Ft. | 244.06 Sq. Mts. |
| OUTDOOR TERRACE | 834 Sq. Ft.   | 77.48 Sq. Mts.  |
| TOTAL           | 3,461 Sq. Ft. | 321.54 Sq. Mts. |

#### 2ND LEVEL - POOL DECK

| ROOF DECK    | 0 BEDROOMS    | 1 BATH          |
|--------------|---------------|-----------------|
| INTERIOR     | 428 Sq. Ft.   | 39.76 Sq. Mts.  |
| OUTDOOR DECK | 1,857 Sq. Ft. | 172.52 Sq. Mts. |
| POOL         | 433 Sq. Ft.   | 40.23 Sq. Mts.  |
| TOTAL        | 2,718 Sq. Ft. | 252.51 Sq. Mts. |

ORAL REPRESENTATIONS CANNOT BE RELIED UPON AS CORRECTLY STATING THE REPRESENTATIONS OF THE DEVELOPER. FOR CORRECT REPRESENTATIONS, MAKE REFERENCE TO THIS BROCHURE AND TO THE DOCUMENTS REQUIRED BY SECTION 718.503, FLORIDA STATUTES, TO BE FURNISHED BY A DEVELOPER TO A BUYER OR LESSEE.

These floor plans are conceptual only and for ease of reference and should not be relied upon as a representation, express or implied, of the final detail, features or dimensions of any unit. All dimensions and configurations are for information purposes only and are subject to change without notice. All square footage totals are approximate, may vary due to construction and are subject to change without notice. The Developer expressly reserves the right to make any modifications, revisions and changes it deems desirable in its sole and absolute discretion or as may be required by law or government bodies. For more precise measurements, please refer to the Condominium drawings contained within the prospectus (Offering Circular).

The outdoor terraces (and pool if shown on this floor plan) are limited common elements reserved for the exclusive use of the unit. The limited common elements are not included in the unit area but are separately calculated.