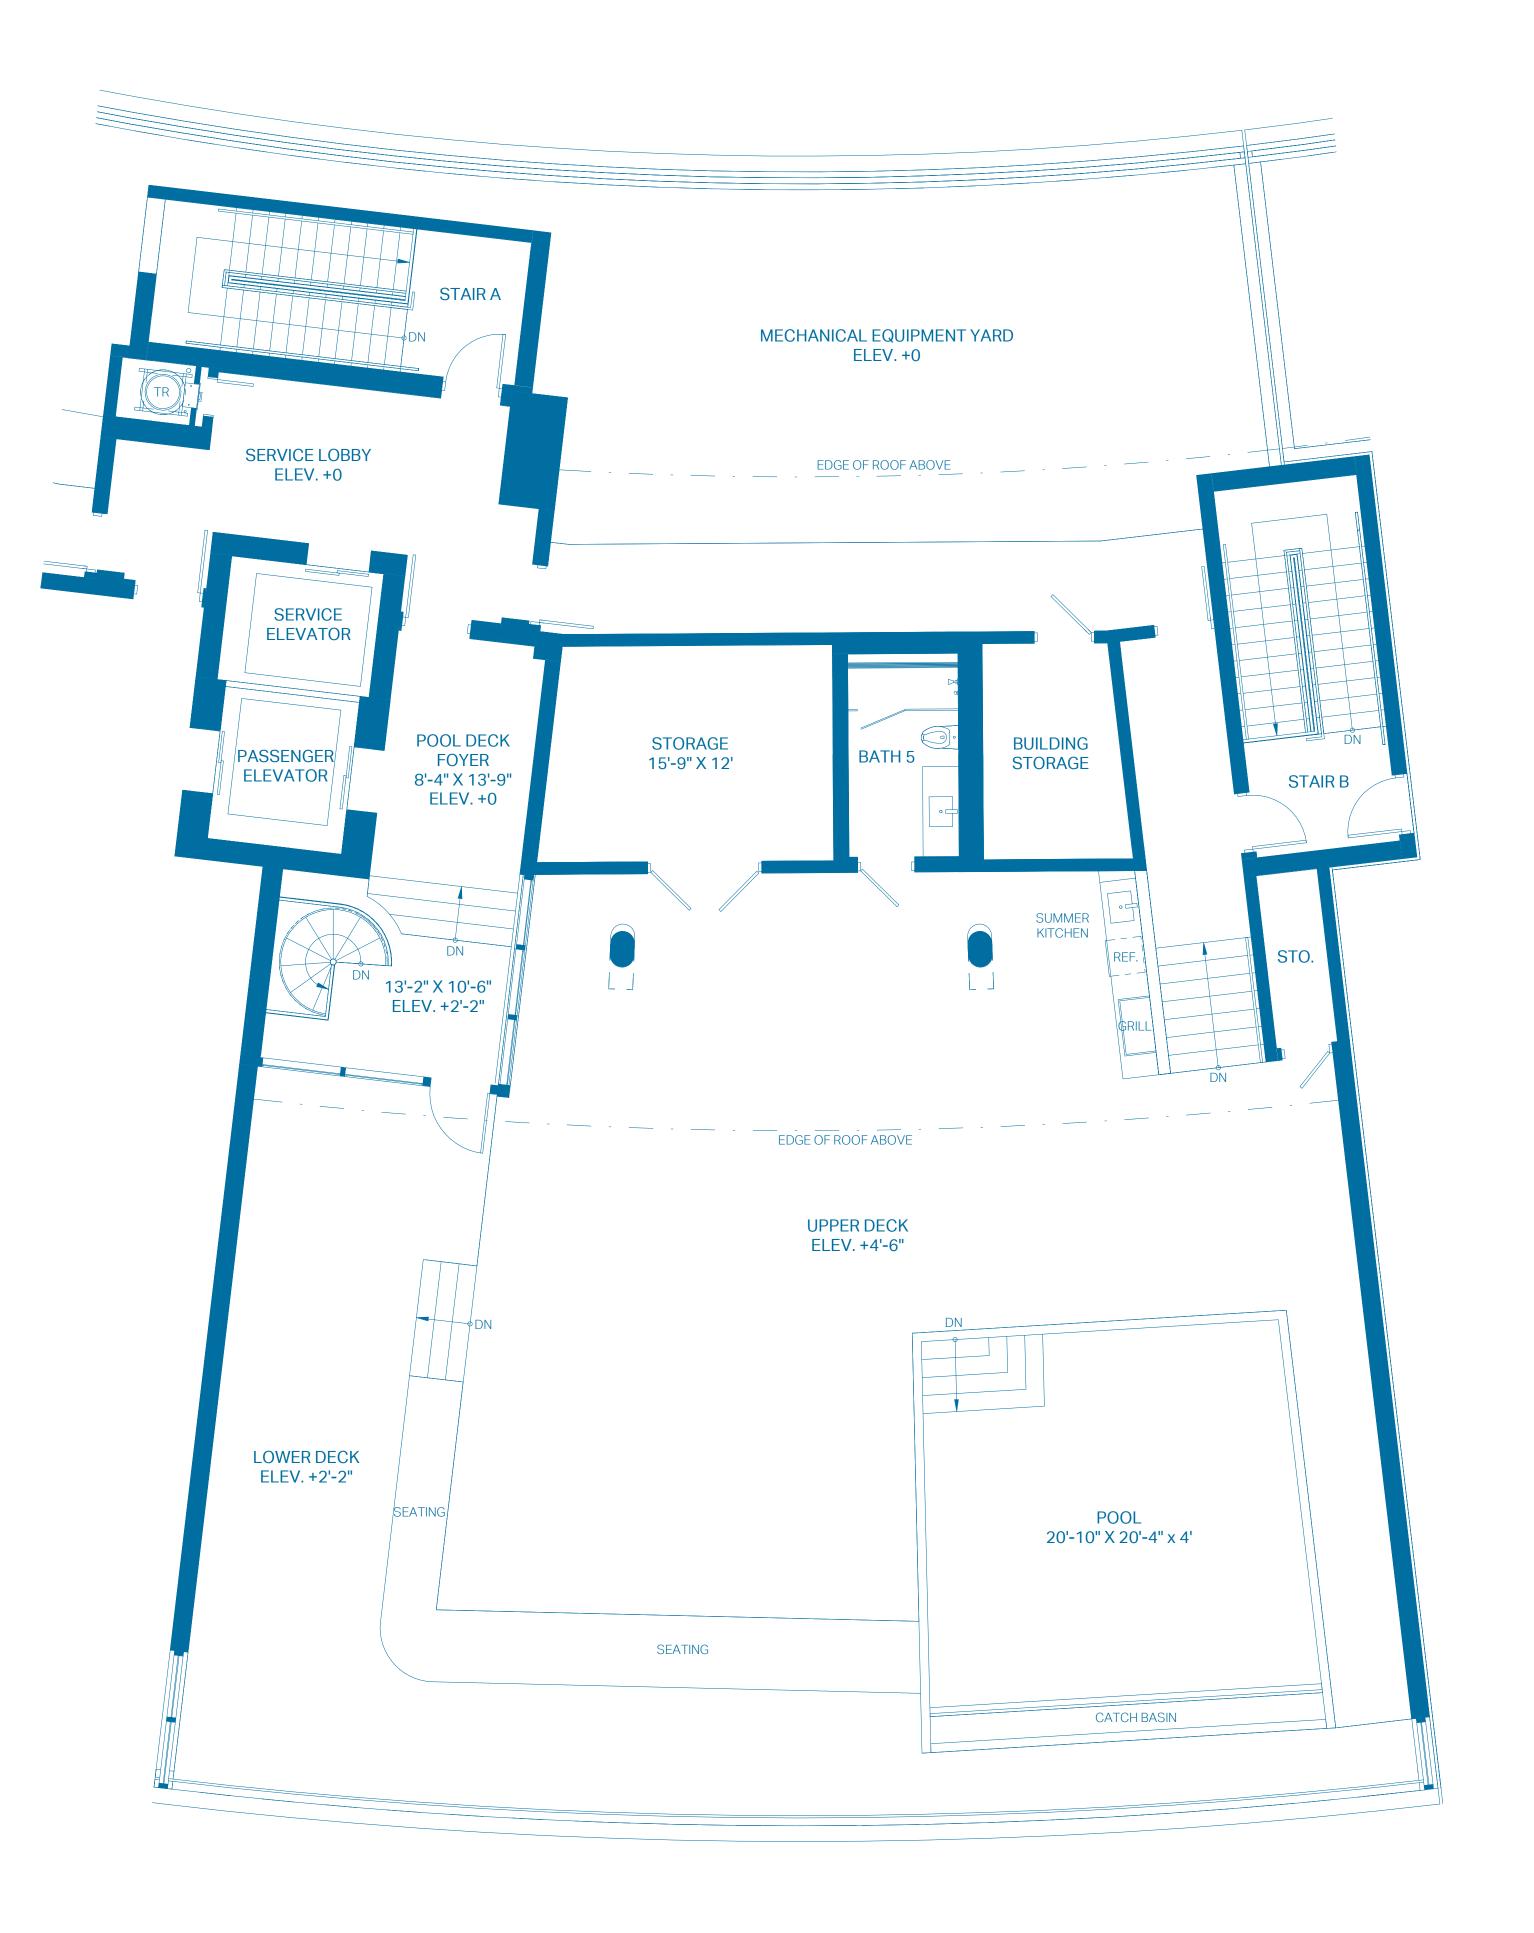

#### 2ND LEVEL - POOL DECK

| ROOF DECK    | 0 BEDROOMS    | 1 BATH          |
|--------------|---------------|-----------------|
| INTERIOR     | 781 Sq. Ft.   | 72.56 Sq. Mts.  |
| OUTDOOR DECK | 2,787 Sq. Ft. | 258.92 Sq. Mts. |
| POOL         | 512 Sq. Ft.   | 47.57 Sq. Mts.  |
| TOTAL        | 4,080 Sq. Ft. | 379.05 Sq. Mts. |