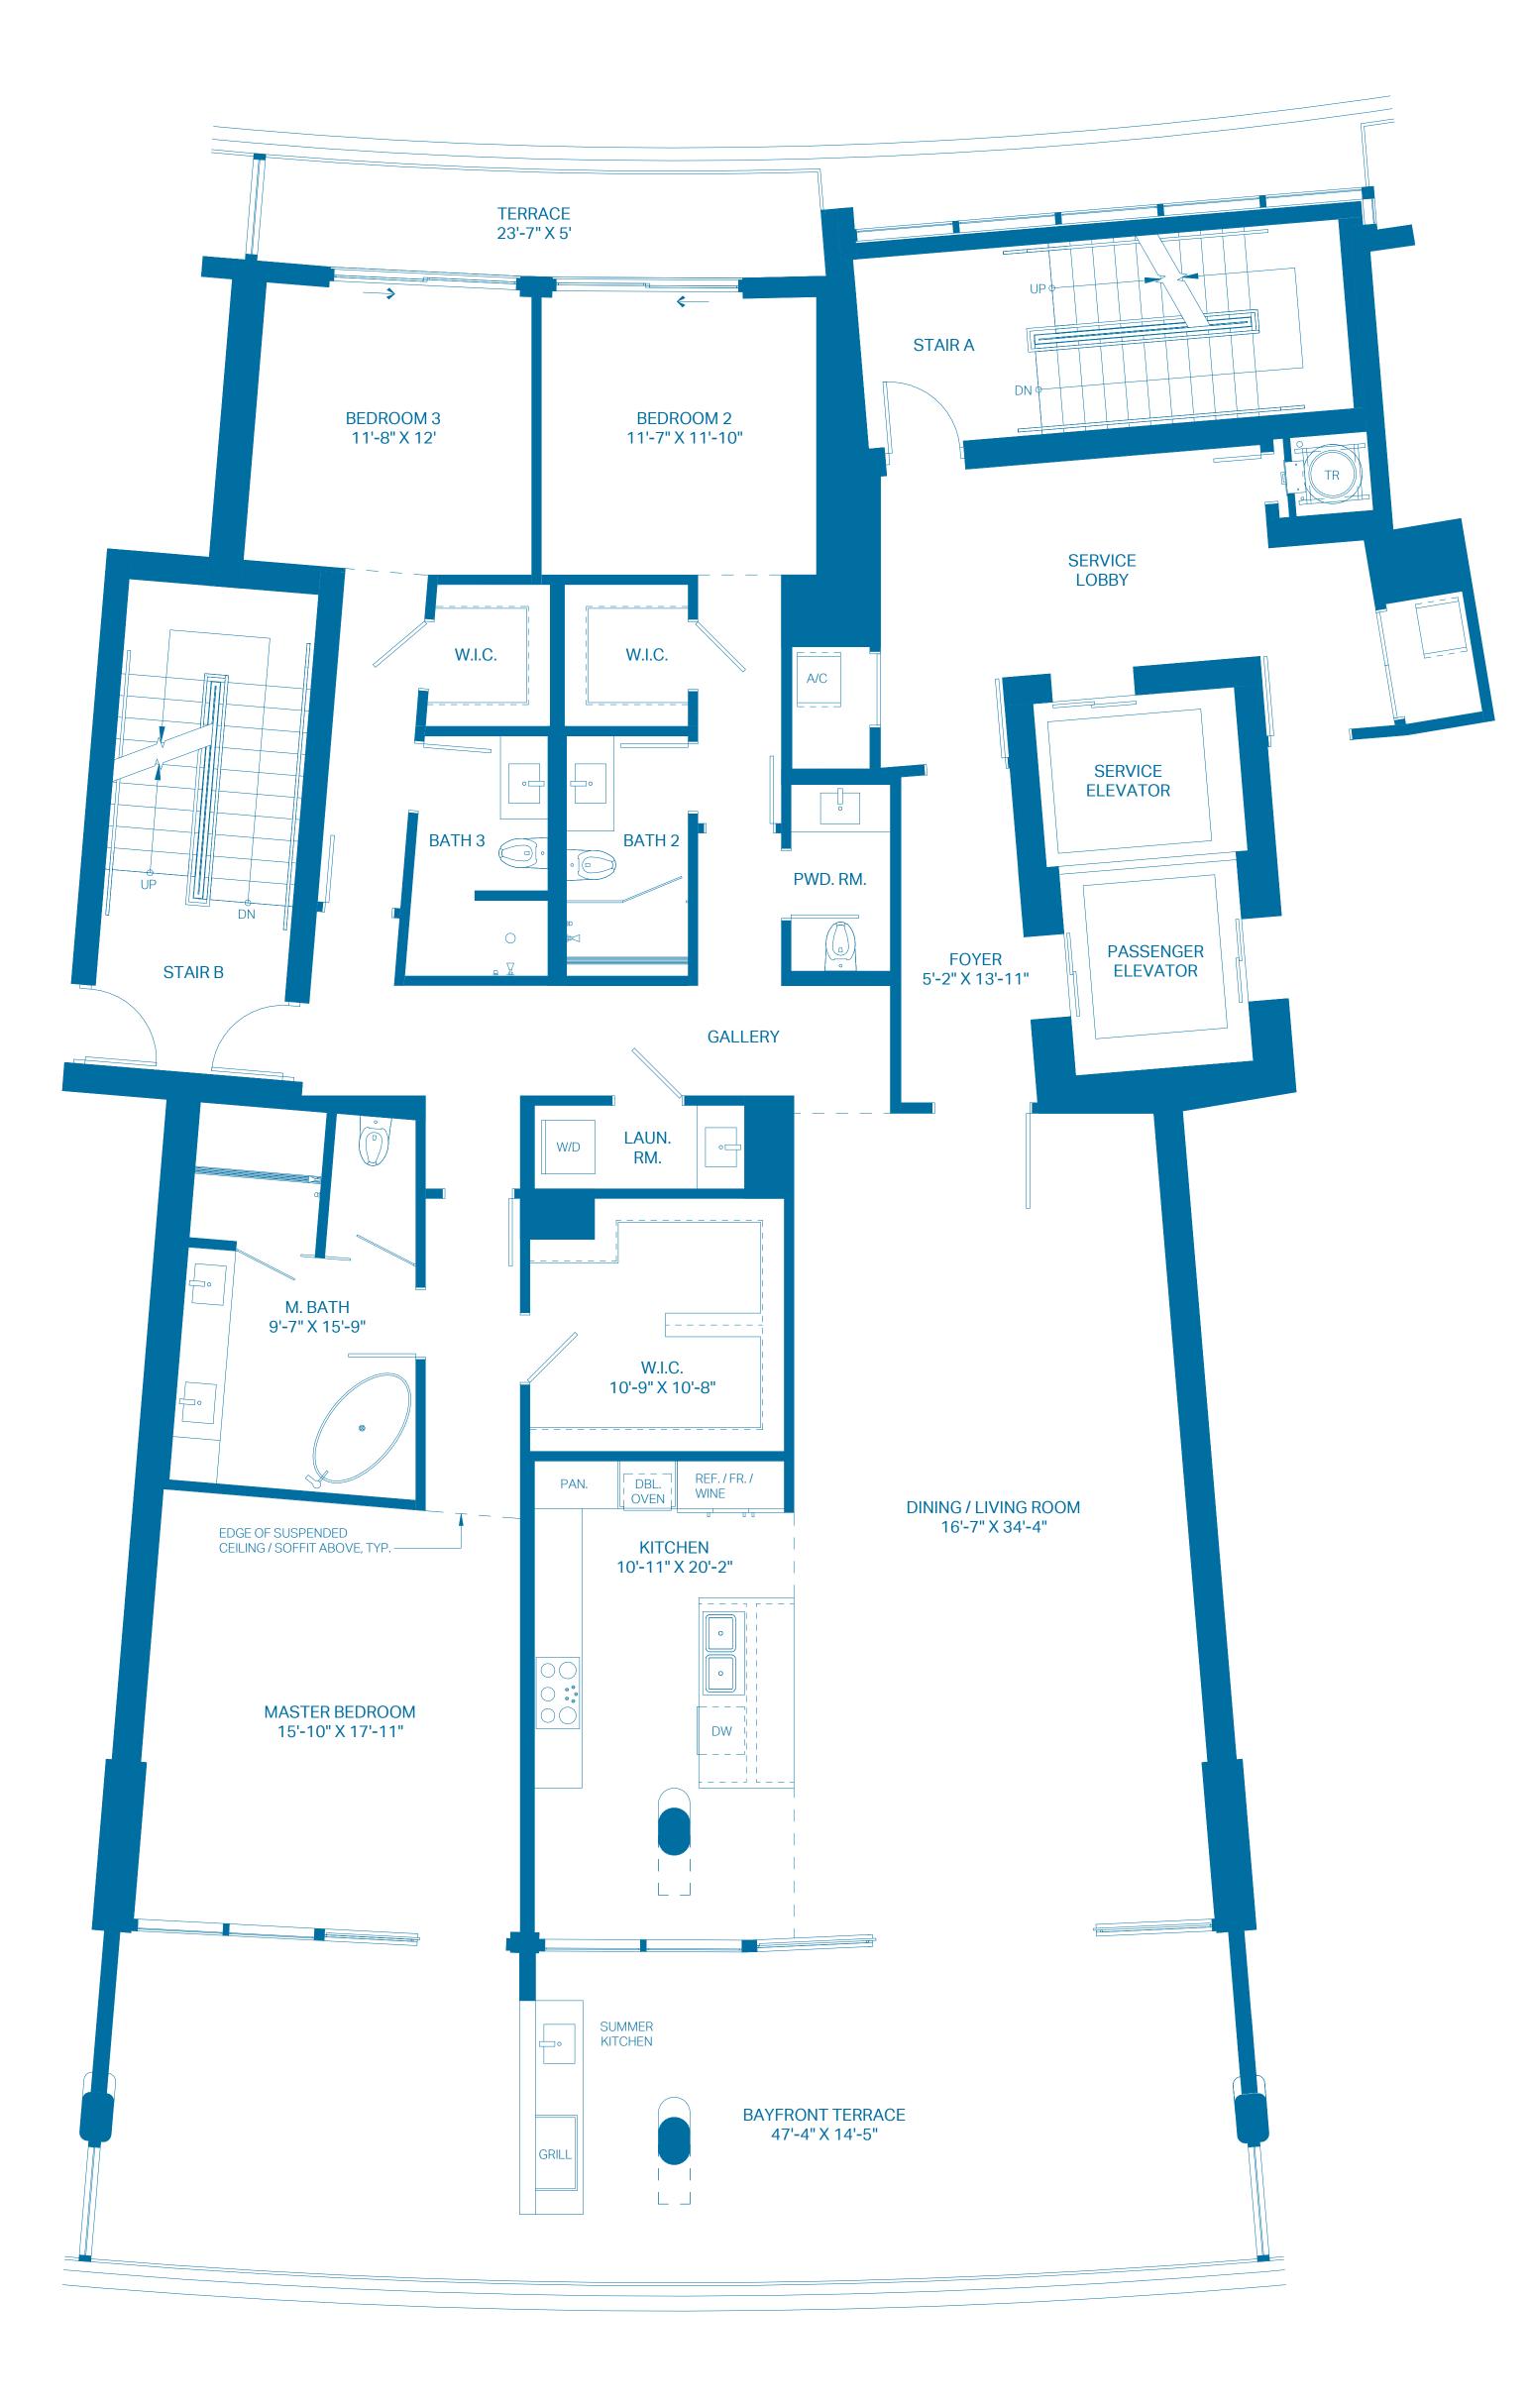

#### PENTHOUSE R

| UNIT TOTALS TOTAL INTERIOR TOTAL EXTERIOR | 3 BEDROOMS<br>3,272 Sq. Ft.<br>3,298 Sq. Ft. | 4.5 BATHS<br>303.98 Sq. Mts.<br>306.39 Sq. Mts. |
|-------------------------------------------|----------------------------------------------|-------------------------------------------------|
| OVERALL TOTAL                             | 6,570 Sq. Ft.                                | 610.37 Sq. Mts.                                 |

#### 1ST LEVEL

| UNIT            | 3 BEDROOMS    | 3.5 BATHS       |
|-----------------|---------------|-----------------|
| INTERIOR        | 2,810 Sq. Ft. | 261.06 Sq. Mts. |
| OUTDOOR TERRACE | 891 Sq. Ft.   | 82.78 Sq. Mts.  |
| TOTAL           | 3,701 Sq. Ft. | 343.84 Sq. Mts. |

#### 2ND LEVEL - POOL DECK

| ROOF DECK    | 0 BEDROOMS    | 1 BATH          |
|--------------|---------------|-----------------|
| INTERIOR     | 462 Sq. Ft.   | 42.92 Sq. Mts.  |
| OUTDOOR DECK | 1,974 Sq. Ft. | 183.39 Sq. Mts. |
| POOL         | 433 Sq. Ft.   | 40.23 Sq. Mts.  |
| TOTAL        | 2,869 Sq. Ft. | 266.54 Sq. Mts. |