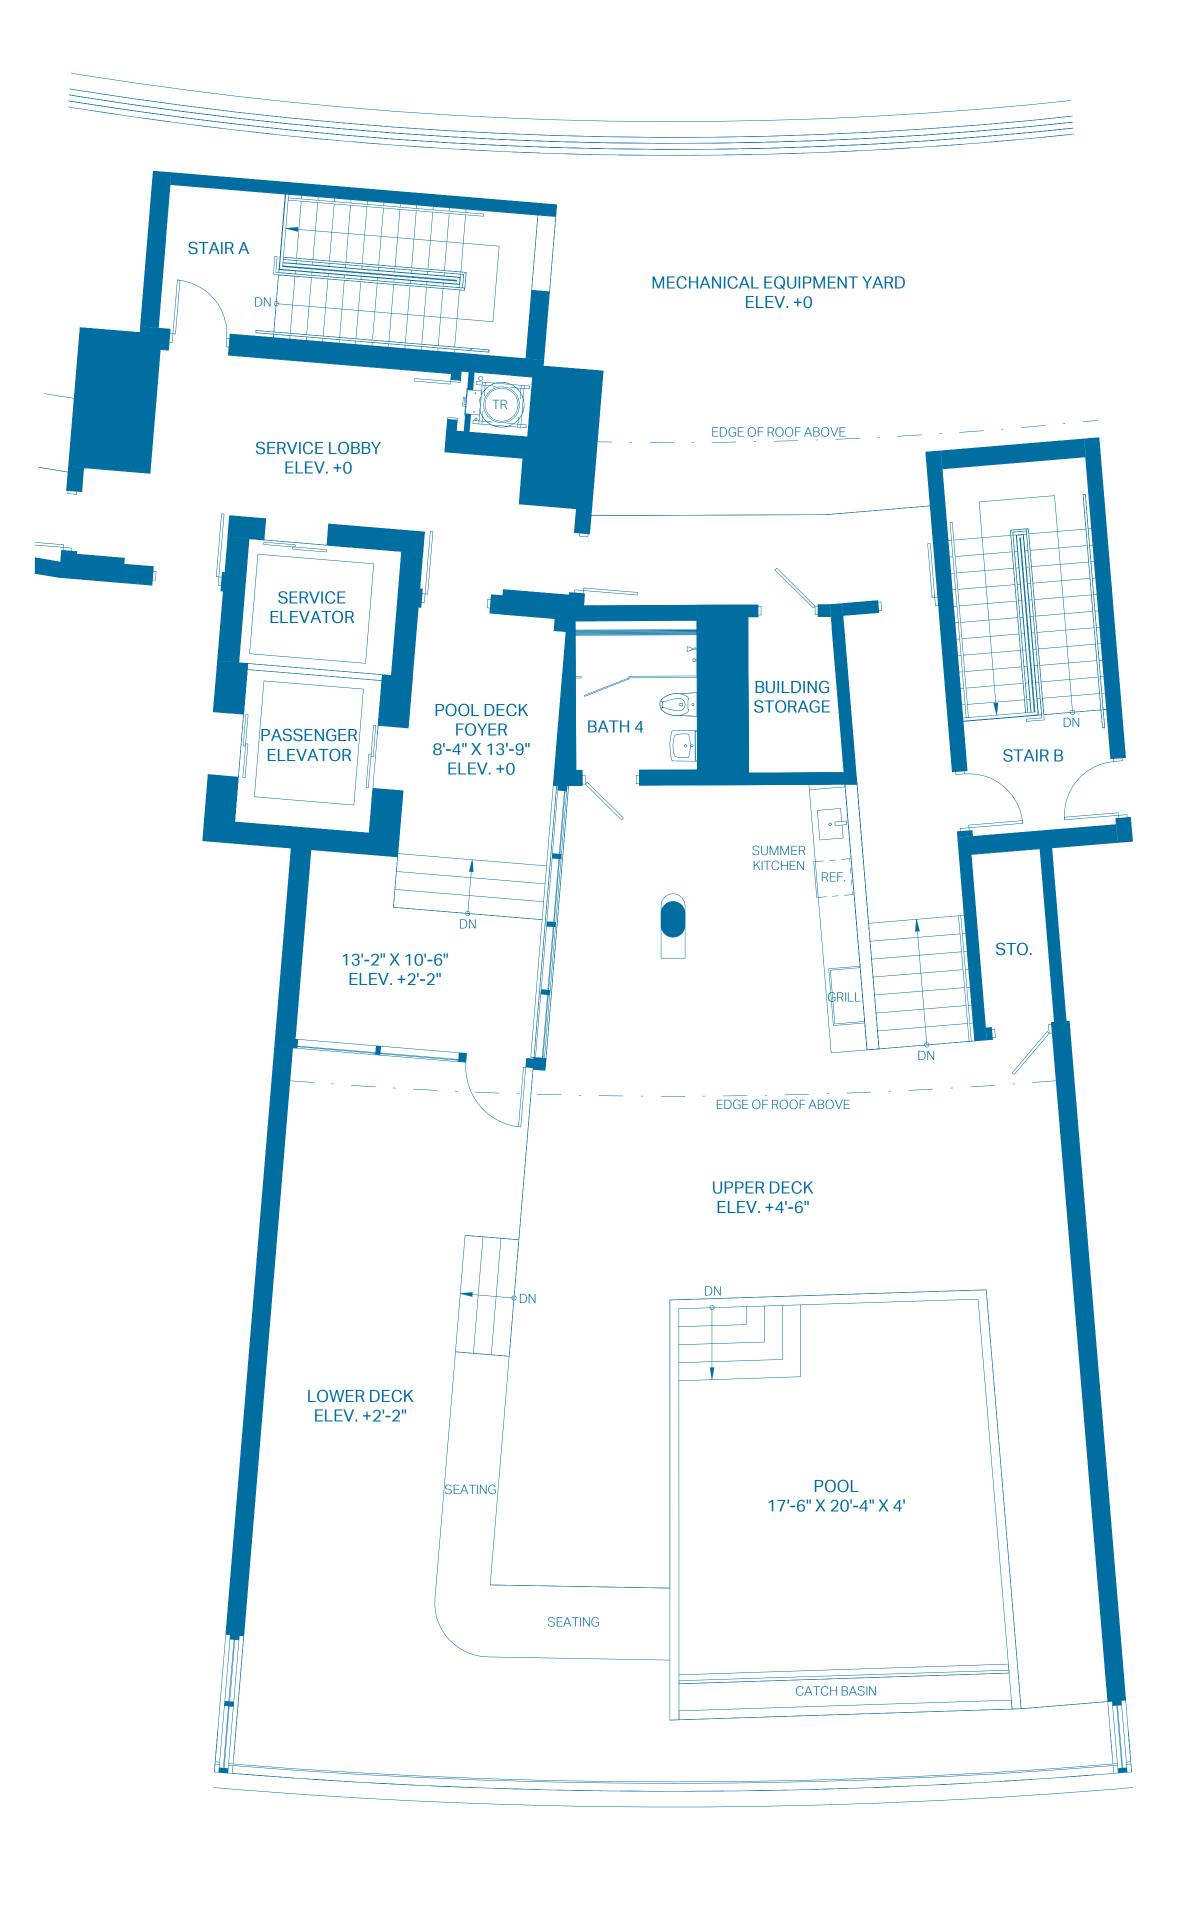

#### 2ND LEVEL - POOL DECK

| ROOF DECK    | 0 BEDROOMS    | 1 BATH          |
|--------------|---------------|-----------------|
| INTERIOR     | 781 Sq. Ft.   | 72.56 Sq. Mts.  |
| OUTDOOR DECK | 2,787 Sq. Ft. | 258.92 Sq. Mts. |
| POOL         | 512 Sq. Ft.   | 47.57 Sq. Mts.  |
| TOTAL        | 4,080 Sq. Ft. | 379.05 Sq. Mts. |

The outdoor terraces (and pool if shown on this floor plan) are limited common elements reserved for the exclusive use of the unit. The limited common elements are not included in the unit area but are separately calculated.

#### 2ND LEVEL - POOL DECK