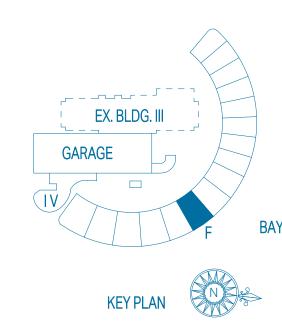

lied upon as a representation, express or implied, of the final detail, features or dimensions of any unit. All dimensions and configurations are for information purposes only and are subject to change without notice. All square footage totals are approximate, may vary due to construction and are subject to change without notice. The Developer expressly reserves the right to make any modifications, revisions and changes it deems desirable in its sole and absolute discretion or as may be required by law or government bodies. For more precise measurements,

The outdoor terraces (and pool if shown on this floor plan) are limited common elements reserved for the exclusive use of the unit. The limited common elements are not included in the unit area but are separately calculated.















#### PENTHOUSE F

| UNIT TOTALS    | 3 BEDROOMS    | 4.5 BATHS     |
|----------------|---------------|---------------|
| TOTAL INTERIOR | 3,851 Sq. Ft. | 357.77 Sq. Mt |
| TOTAL EXTERIOR | 3,769 Sq. Ft. | 350.15 Sq. Mt |
| OVERALL TOTAL  | 7,620 Sq. Ft. |               |

#### 1ST LEVEL

| UNIT            | 3 BEDROOMS    | 3.5 BATHS       |
|-----------------|---------------|-----------------|
| INTERIOR        | 3,246 Sq. Ft. | 301.56 Sq. Mts. |
| OUTDOOR TERRACE | 1,026 Sq. Ft. | 95.32 Sq. Mts.  |
| TOTAL           | 4,272 Sg. Ft. | 396.88 Sq. Mts. |

#### 2ND LEVEL - POOL DECK

| ROOF DECK    | 0 BEDROOMS    | 1 BATH          |
|--------------|---------------|-----------------|
| INTERIOR     | 605 Sq. Ft.   | 56.21 Sq. Mts.  |
| OUTDOOR DECK | 2,231 Sq. Ft. | 207.27 Sq. Mts. |
| POO