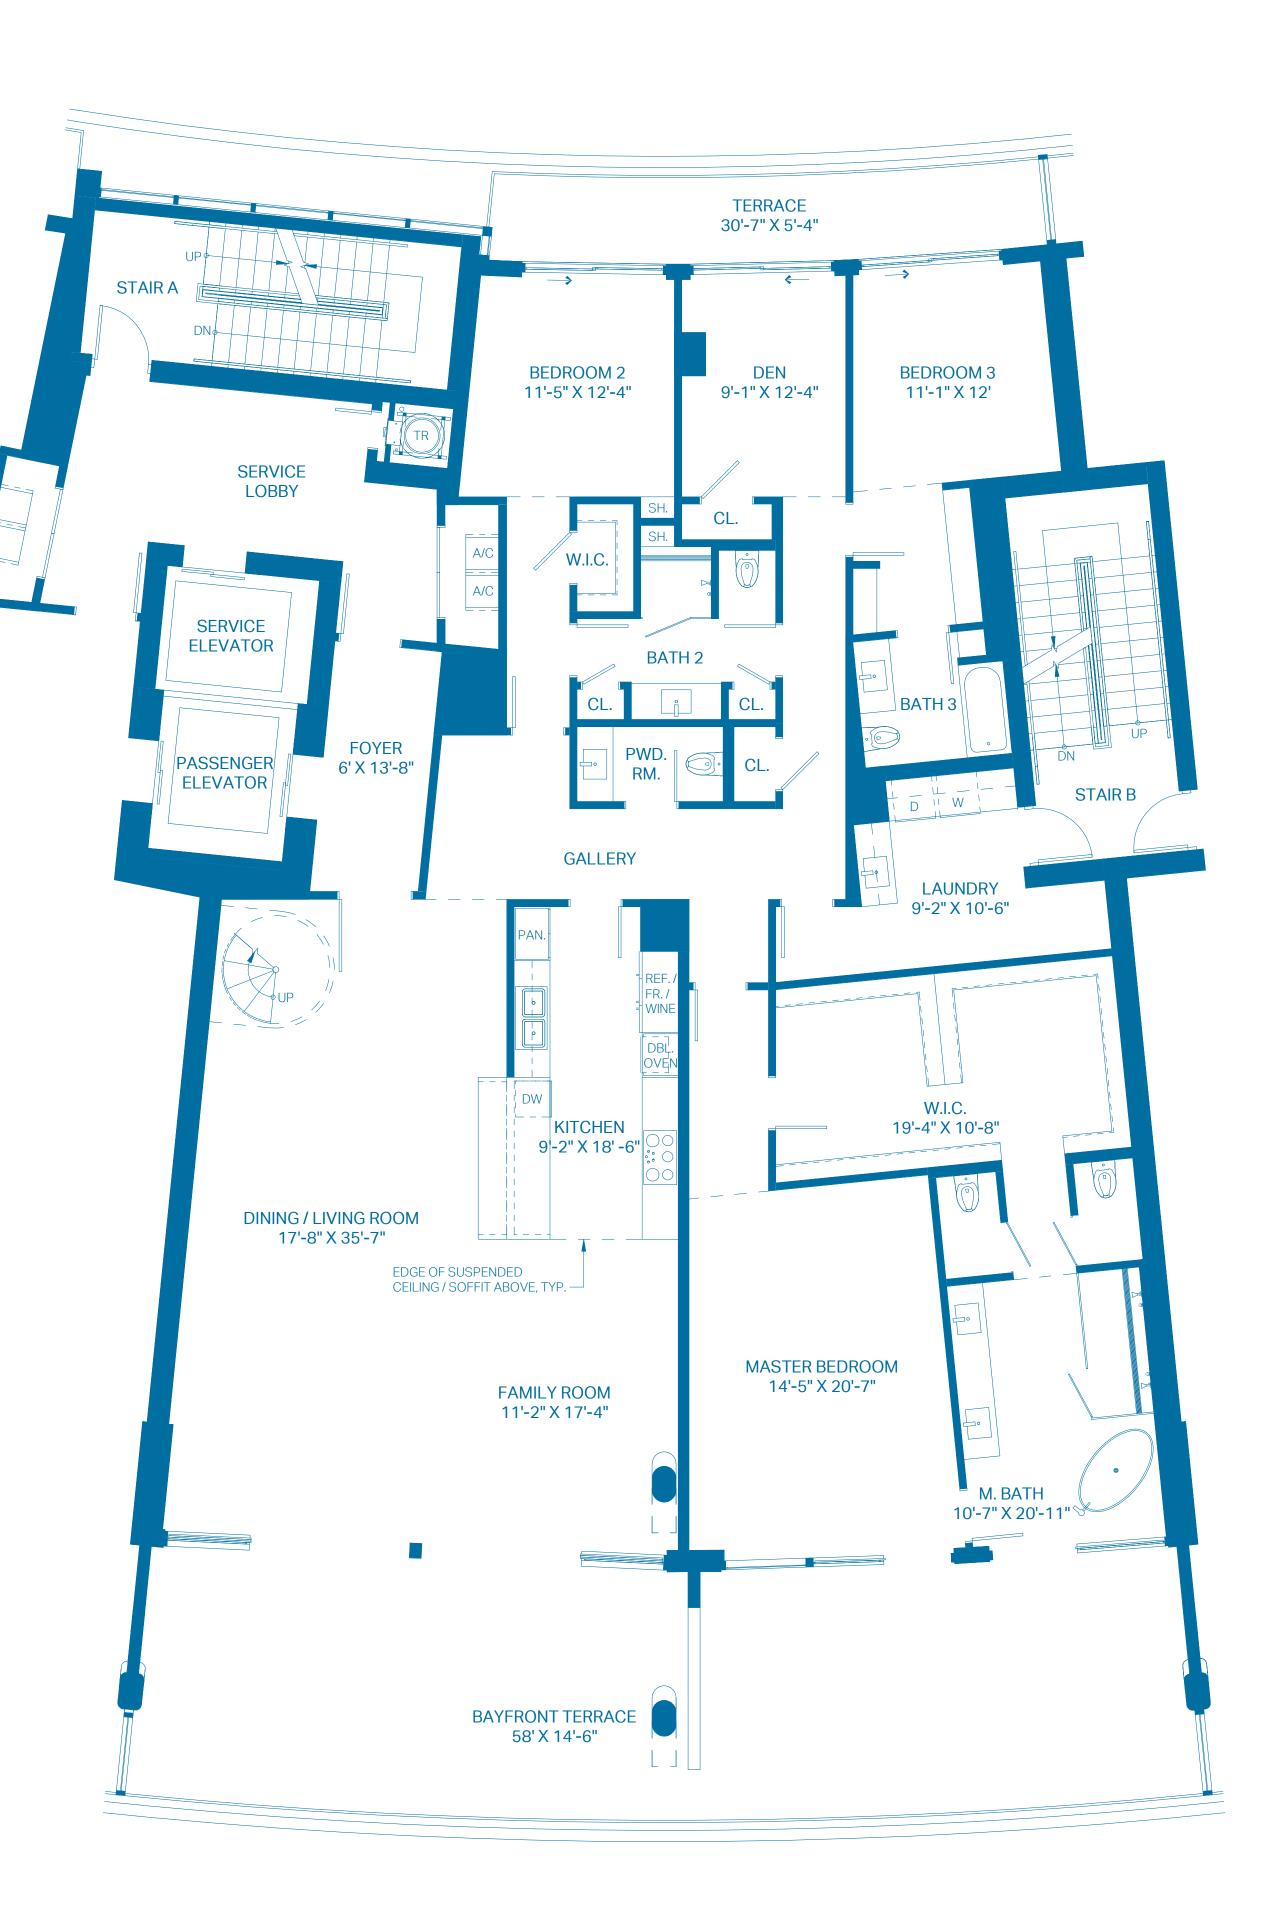

#### PENTHOUSE A

| UNIT TOTALS    | 4 BEDROOMS    | 6.5 BATHS       |
|----------------|---------------|-----------------|
| TOTAL INTERIOR | 4,833 Sq. Ft. | 449.00 Sq. Mts. |
| TOTAL EXTERIOR | 4,572 Sq. Ft. | 424.75 Sq. Mts. |
| OVERALL TOTAL  | 9,405 Sq. Ft. |                 |

#### 1ST LEVEL

| UNIT            | 4 BEDROOMS    | 5.5 BATHS       |
|-----------------|---------------|-----------------|
| INTERIOR        | 4,052 Sq. Ft. | 376.44 Sq. Mts. |
| OUTDOOR TERRACE | 1,273 Sq. Ft. | 118.27 Sq. Mts. |
| TOTAL           | 5,325 Sq. Ft. | 494.71 Sq. Mts. |

The outdoor terraces (and pool if shown on this floor plan) are limited common elements reserved for the exclusive use of the unit. The limited common elements are not included in the unit area but are separately calculated.