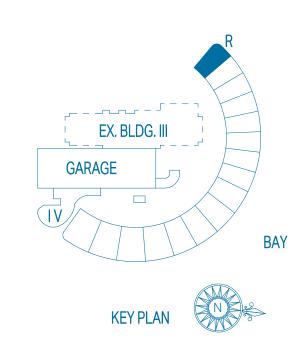

#### PENTHOUSE R

| UNIT TOTALS TOTAL INTERIOR TOTAL EXTERIOR | 3 BEDROOMS<br>3,272 Sq. Ft.<br>3,298 Sq. Ft. | 4.5 BATHS<br>303.98 Sq. Mts.<br>306.39 Sq. Mts. |
|-------------------------------------------|----------------------------------------------|-------------------------------------------------|
| OVERALL TOTAL                             | 6,570 Sq. Ft.                                | 610.37 Sq. Mts.                                 |

#### 1ST LEVEL

| UNIT            | 3 BEDROOMS    | 3.5 BATHS       |
|-----------------|---------------|-----------------|
| INTERIOR        | 2,810 Sq. Ft. | 261.06 Sq. Mts. |
| OUTDOOR TERRACE | 891 Sq. Ft.   | 82.78 Sq. Mts.  |
| TOTAL           | 3,701 Sq. Ft. | 343.84 Sq. Mts. |

#### 2ND LEVEL - POOL DECK

| ROOF DECK    | 0 BEDROOMS    | 1 BATH          |
|--------------|---------------|-----------------|
| INTERIOR     | 462 Sq. Ft.   | 42.92 Sq. Mts.  |
| OUTDOOR DECK | 1,974 Sq. Ft. | 183.39 Sq. Mts. |
| POOL         | 433 Sq. Ft.   | 40.23 Sq. Mts.  |
| TOTAL        | 2,869 Sq. Ft. | 266.54 Sq. Mts. |