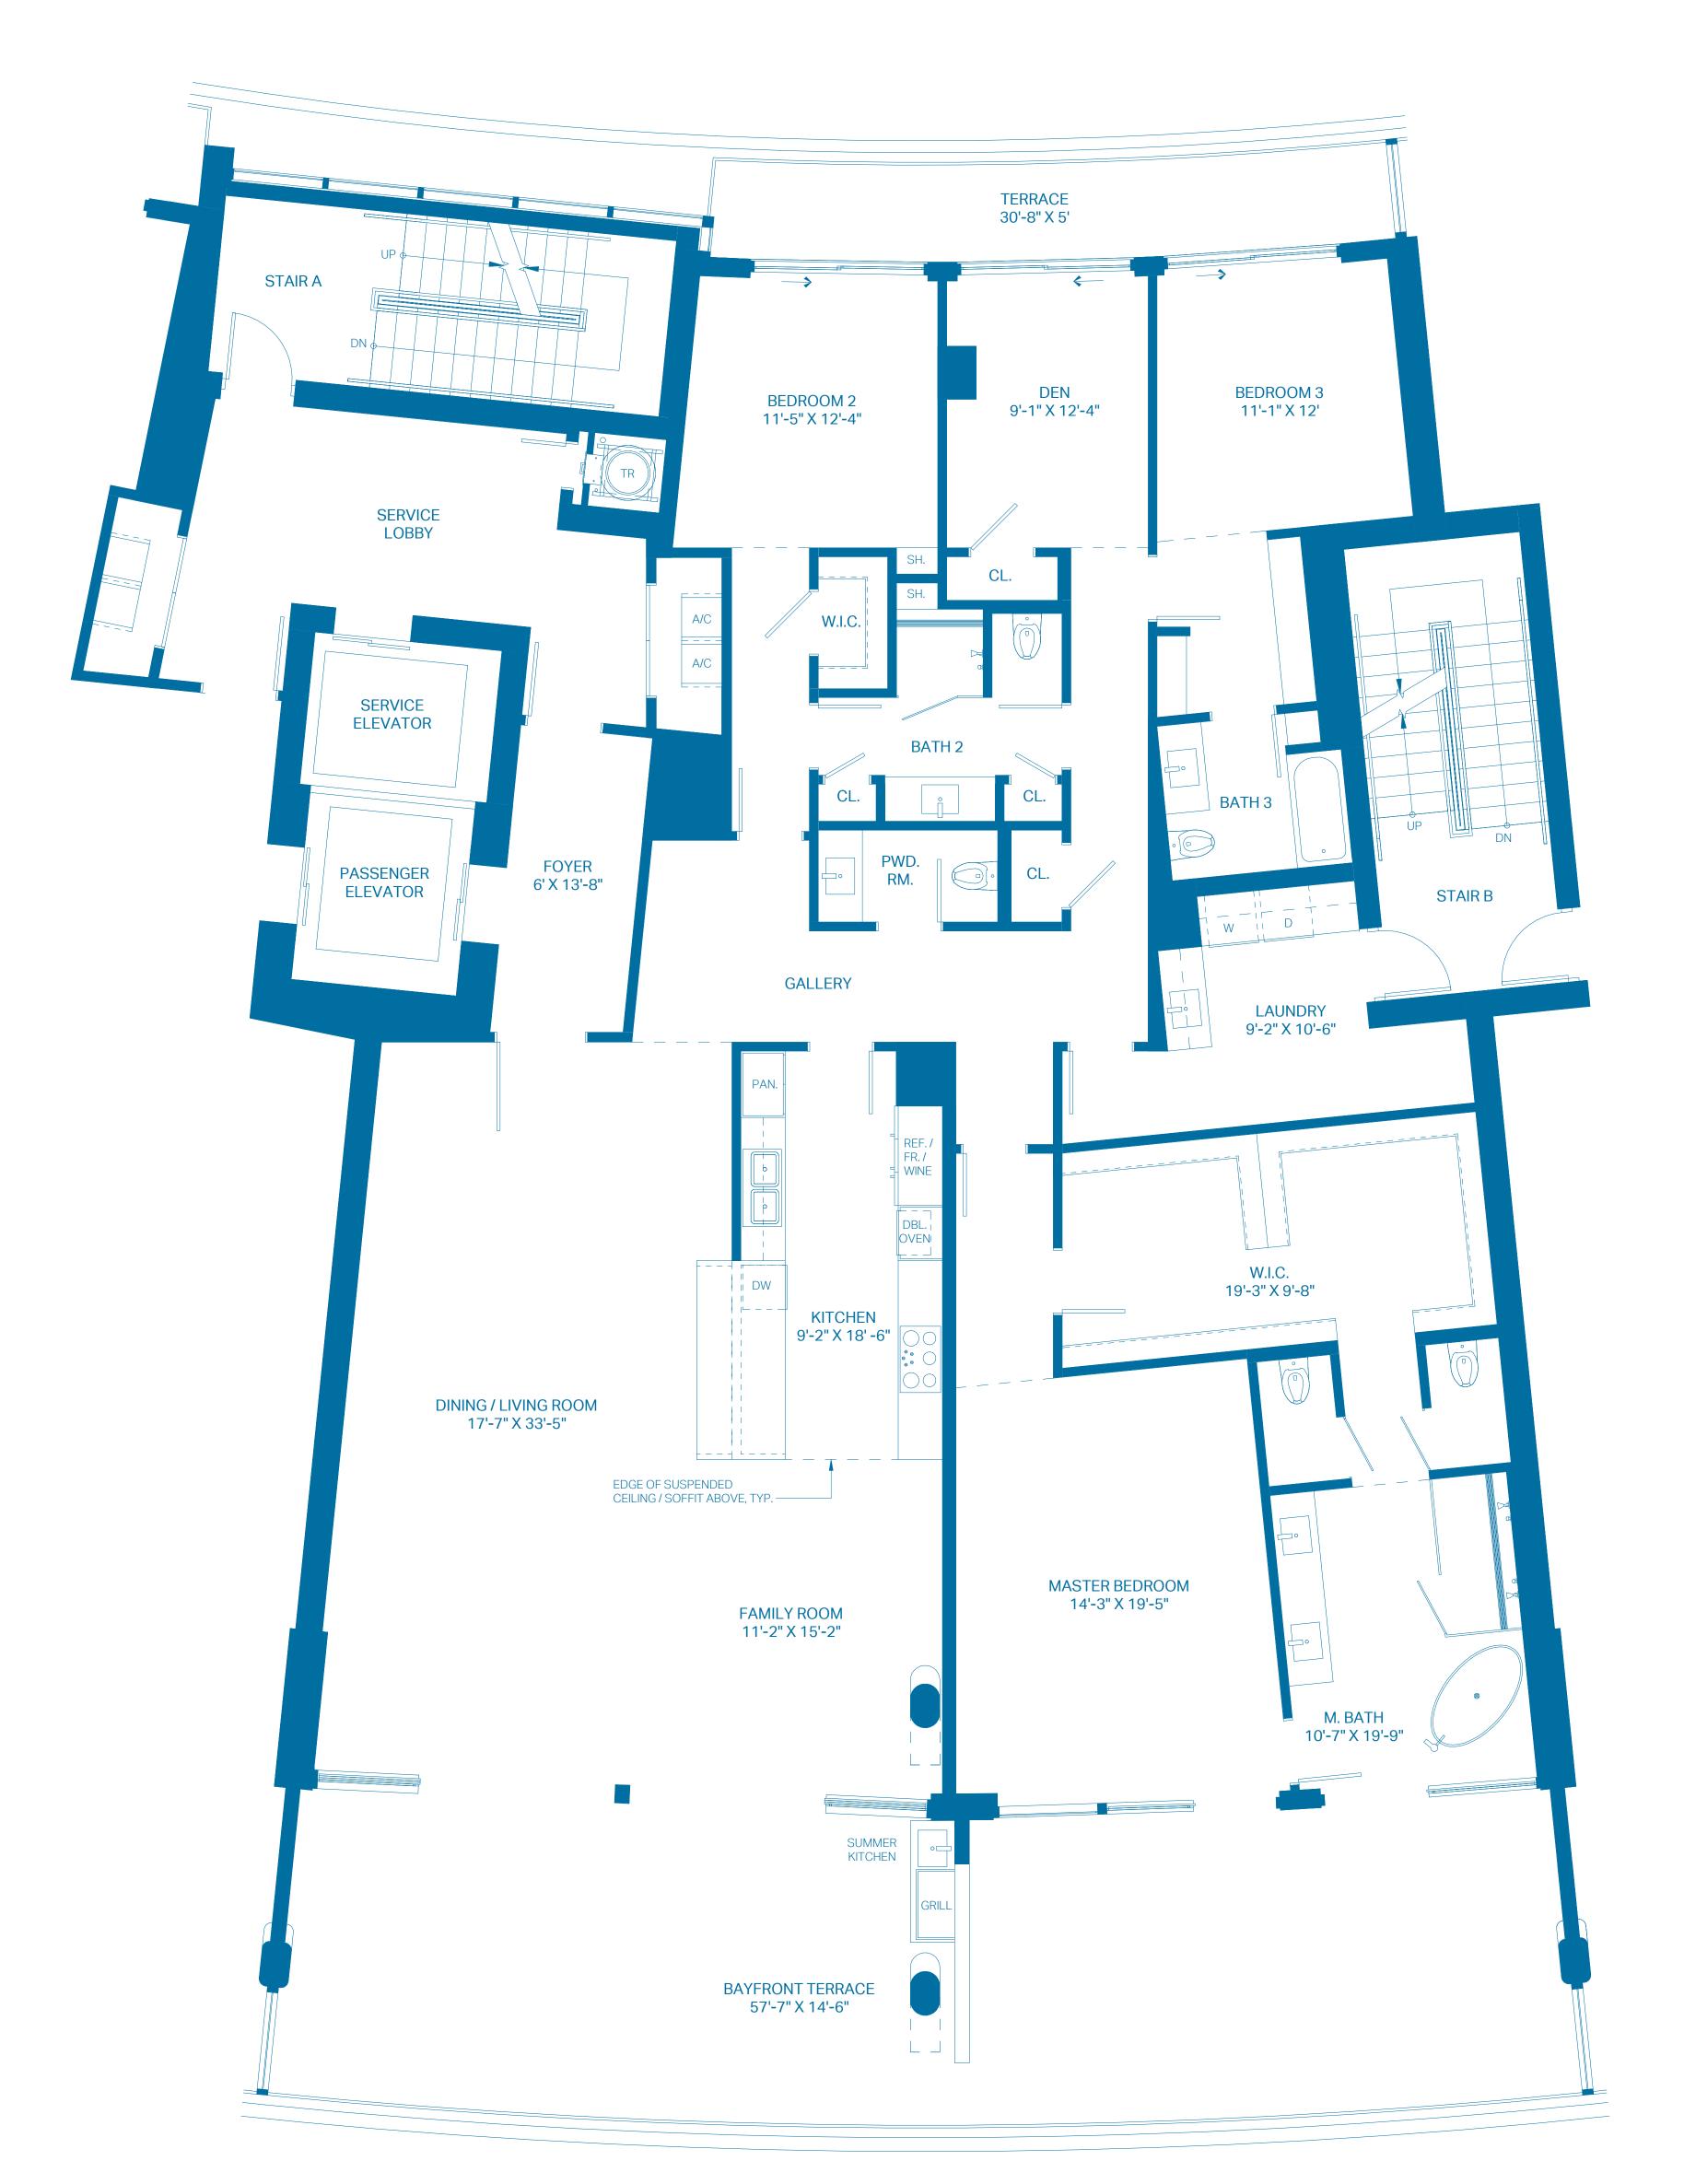

#### PENTHOUSE J

| UNIT TOTALS    | 3 BEDROOMS    | 4.5 BATHS     |
|----------------|---------------|---------------|
| TOTAL INTERIOR | 3,055 Sq. Ft. | 283.82 Sq. Mt |
| TOTAL EXTERIOR | 3,124 Sq. Ft. | 290.23 Sq. Mt |
| OVERALL TOTAL  | 6,179 Sq. Ft. | 574.05 Sq. Mt |

#### 1ST LEVEL

| UNIT            | 3 BEDROOMS    | 3.5 BATHS       |
|-----------------|---------------|-----------------|
| INTERIOR        | 2,627 Sq. Ft. | 244.06 Sq. Mts. |
| OUTDOOR TERRACE | 834 Sq. Ft.   | 77.48 Sq. Mts.  |
| TOTAL           | 3,461 Sq. Ft. | 321.54 Sq. Mts. |

#### 2ND LEVEL - POOL DECK

| ROOF DECK    | 0 BEDROOMS    | 1 BATH          |
|--------------|---------------|-----------------|
| INTERIOR     | 428 Sq. Ft.   | 39.76 Sq. Mts.  |
| OUTDOOR DECK | 1,857 Sq. Ft. | 172.52 Sq. Mts. |
| POOL         | 433 Sq. Ft.   | 40.23 Sq. Mts.  |
| TOTAL        | 2,718 Sq. Ft. | 252.51 Sq. Mts. |

ORAL REPRESENTATIONS CANNOT BE RELIED UPON AS CORRECTLY STATING THE REPRESENTATIONS OF THE DEVELOPER.
FOR CORRECT REPRESENTATIONS, MAKE REFERENCE TO THIS BROCHURE AND TO THE DOCUMENTS REQUIRED BY SECTION 718.503, FLORIDA STATUTES, TO BE FURNISHED BY A DEVELOPER TO A RELIVED ON LESSEE

These floor plans are conceptual only and for ease of reference and should not be relied upon as a representation, express or implied, of the final detail, features or dimensions of any unit. All dimensions and configurations are for information purposes only and are subject to change without notice. All square footage totals are approximate, may vary due to construction and are subject to change without notice. The Developer expressly reserves the right to make any modifications, revisions and changes it deems desirable in its sole and absolute discretion or as may be required by law or government bodies. For more precise measurements, please refer to the Condominium drawings contained within the prospectus (Offering Circular).

The outdoor terraces (and pool if shown on this floor plan) are limited common elements reserved for the exclusive use of the unit. The limited common elements are not included in the unit area but are separately calculated.