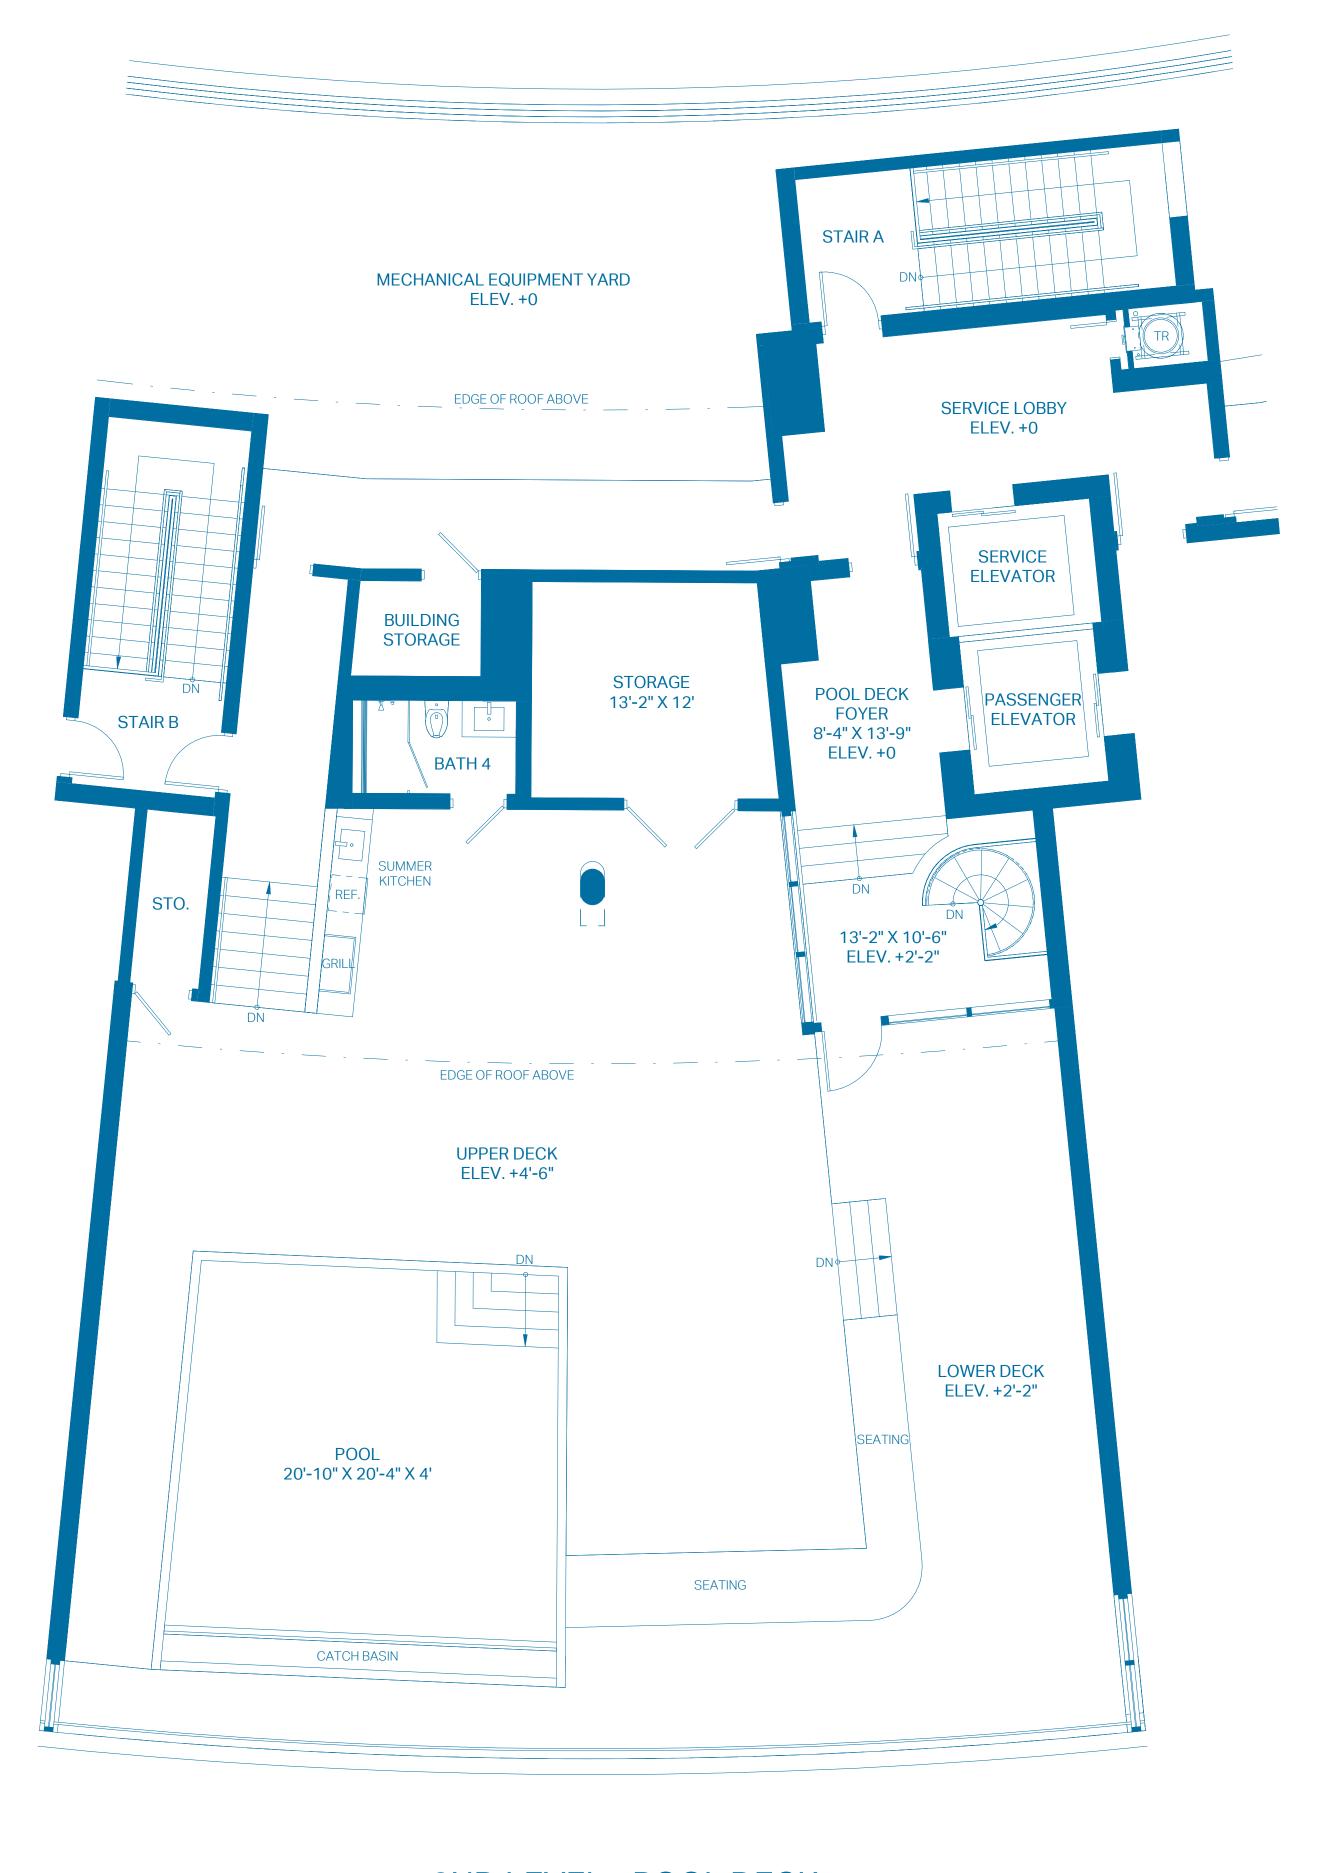

#### 2ND LEVEL - POOL DECK

| ROOF DECK    | 0 BEDROOMS    | 1 BATH          |
|--------------|---------------|-----------------|
| INTERIOR     | 781 Sq. Ft.   | 72.56 Sq. Mts.  |
| OUTDOOR DECK | 2,787 Sq. Ft. | 258.92 Sq. Mts. |
| POOL         | 512 Sq. Ft.   | 47.57 Sq. Mts.  |
| TOTAL        | 4,080 Sq. Ft. | 379.05 Sq. Mts. |

The outdoor terraces (and pool if shown on this floor plan) are limited common elements reserved for the exclusive use of the unit. The limited common elements are not included in the unit area but are separately calculated.

1ST LEVEL