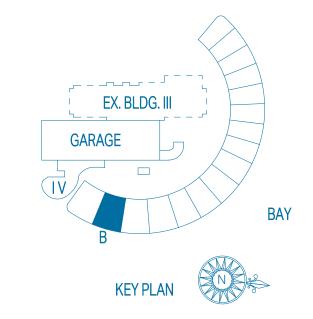

common elements are not included in the unit area but are separately calculated.





#### **UNIT B5**

| UNIT<br>INTERIOR<br>OUTDOOR TERRAC | 4 BEDROOMS<br>3,724 Sq. Ft.<br>CE 1,201 Sq. Ft. | 4.5 BATHS<br>345.97 Sq. Mts.<br>111.58 Sq. Mts. |
|------------------------------------|-------------------------------------------------|-------------------------------------------------|
| TOTAL                              | 4,925 Sq. Ft.                                   | 457.55 Sq. Mts.                                 |
|                                    |                                                 |                                                 |
| 0 2' 4'<br>0.61m 1.22m             | 8'<br>2.44m                                     |                                                 |









#### UNIT C5

| UNIT<br>INTERIOR<br>OUTDOOR TERRACE | 4 BEDROOMS<br>3,733 Sq. Ft.<br>1,201 Sq. Ft. | 4.5 BATHS<br>346.81 Sq. Mts.<br>111.58 Sq. Mts. |
|-------------------------------------|----------------------------------------------|-------------------------------------------------|
| TOTAL                               | 4,934 Sq. Ft.                                | 458.39 Sq. Mts.                                 |
| 0 2' 4'<br>0.61m 1.22m 2            | 8'<br>2.44m                                  |                                                 |









#### UNIT D5

| UNIT<br>INTERIOR<br>OUTDOOR TERRACE | 4 BEDROOMS<br>3,724 Sq. Ft.<br>1,192 Sq. Ft. | 4.5 BATHS<br>345.97 Sq. Mts.<br>110.74 Sq. Mts. |
|-------------------------------------|-------------------------------