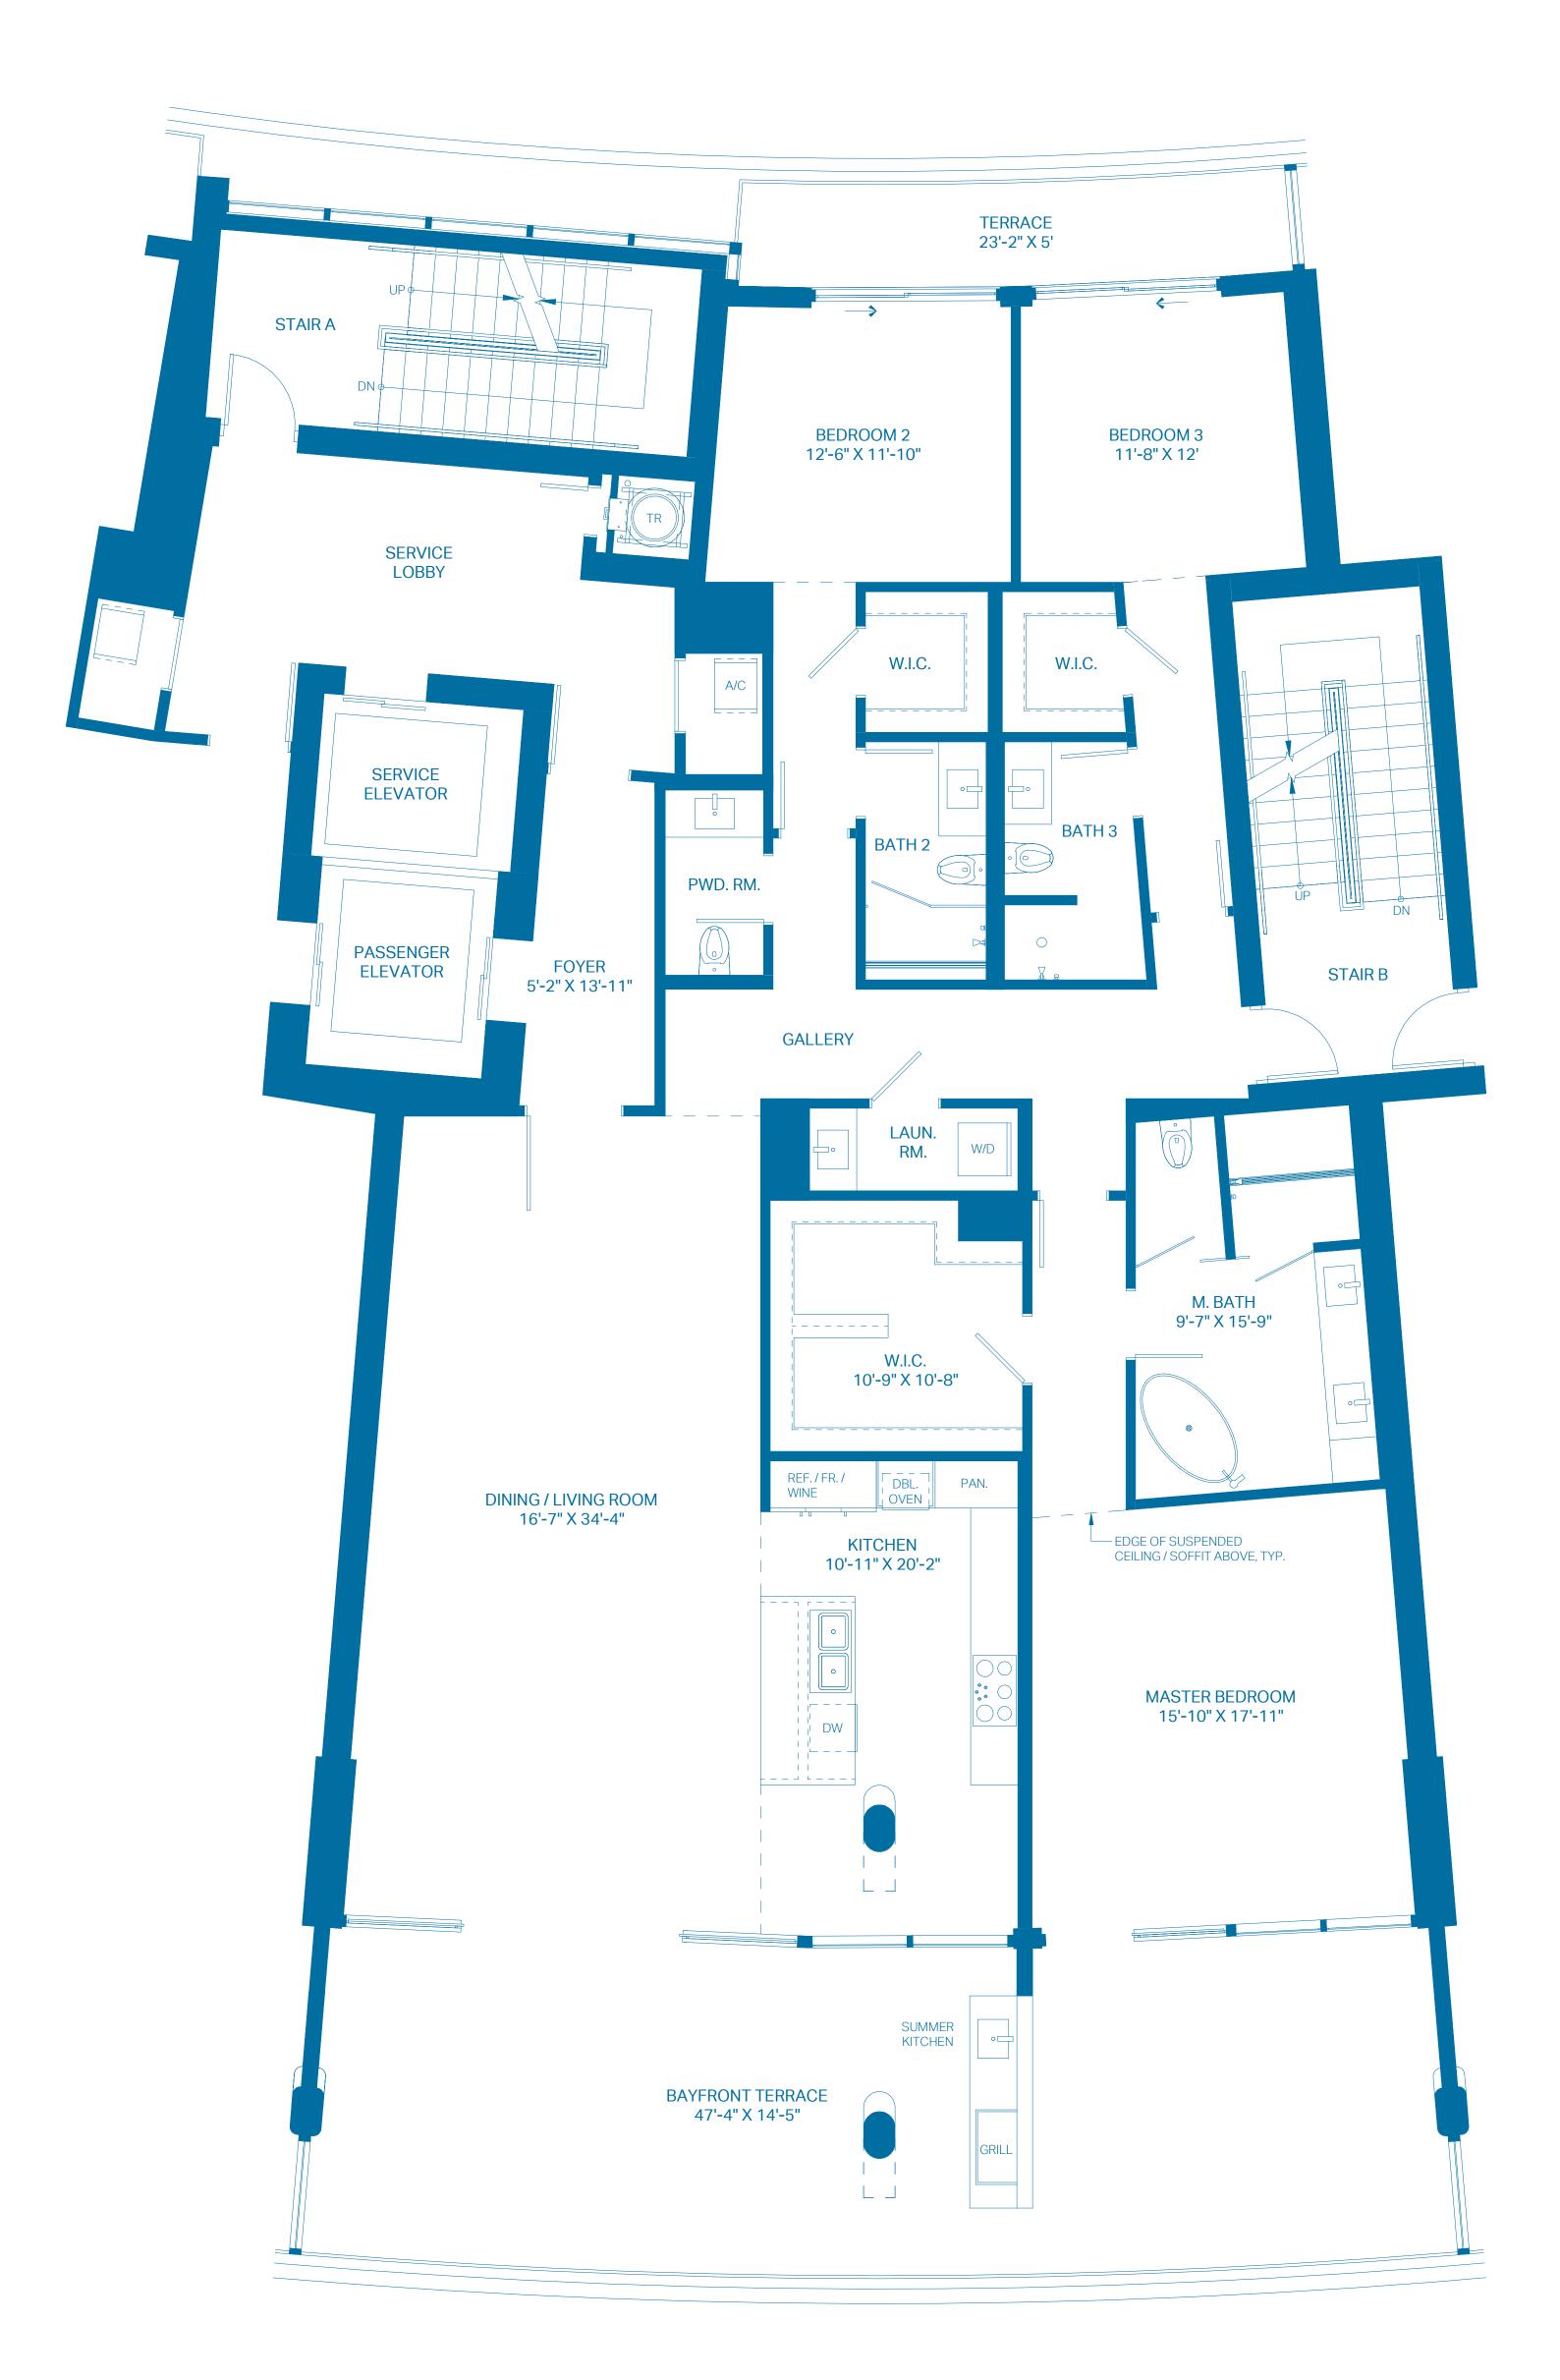

#### PENTHOUSE N

| UNIT TOTALS TOTAL INTERIOR TOTAL EXTERIOR | 3 BEDROOMS<br>3,049 Sq. Ft.<br>3,124 Sq. Ft. | 4.5 BATHS<br>283.26 Sq. Mts<br>290.23 Sq. Mts |
|-------------------------------------------|----------------------------------------------|-----------------------------------------------|
| OVERALL TOTAL                             | 6,173 Sq. Ft.                                | 573.49 Sq. Mts                                |

#### 1ST LEVEL

| UNIT            | 3 BEDROOMS    | 3.5 BATHS       |
|-----------------|---------------|-----------------|
| INTERIOR        | 2,621 Sq. Ft. | 243.50 Sq. Mts. |
| OUTDOOR TERRACE | 834 Sq. Ft.   | 77.48 Sq. Mts.  |
| TOTAL           | 3,455 Sq. Ft. | 320.98 Sq. Mts. |

#### 2ND LEVEL - POOL DECK

| ROOF DECK    | 0 BEDROOMS    | 1 BATH          |
|--------------|---------------|-----------------|
| INTERIOR     | 428 Sq. Ft.   | 39.76 Sq. Mts.  |
| OUTDOOR DECK | 1,857 Sq. Ft. | 172.52 Sq. Mts. |
| POOL         | 433 Sq. Ft.   | 40.23 Sq. Mts.  |
| TOTAL        | 2,718 Sq. Ft. | 252.51 Sq. Mts. |