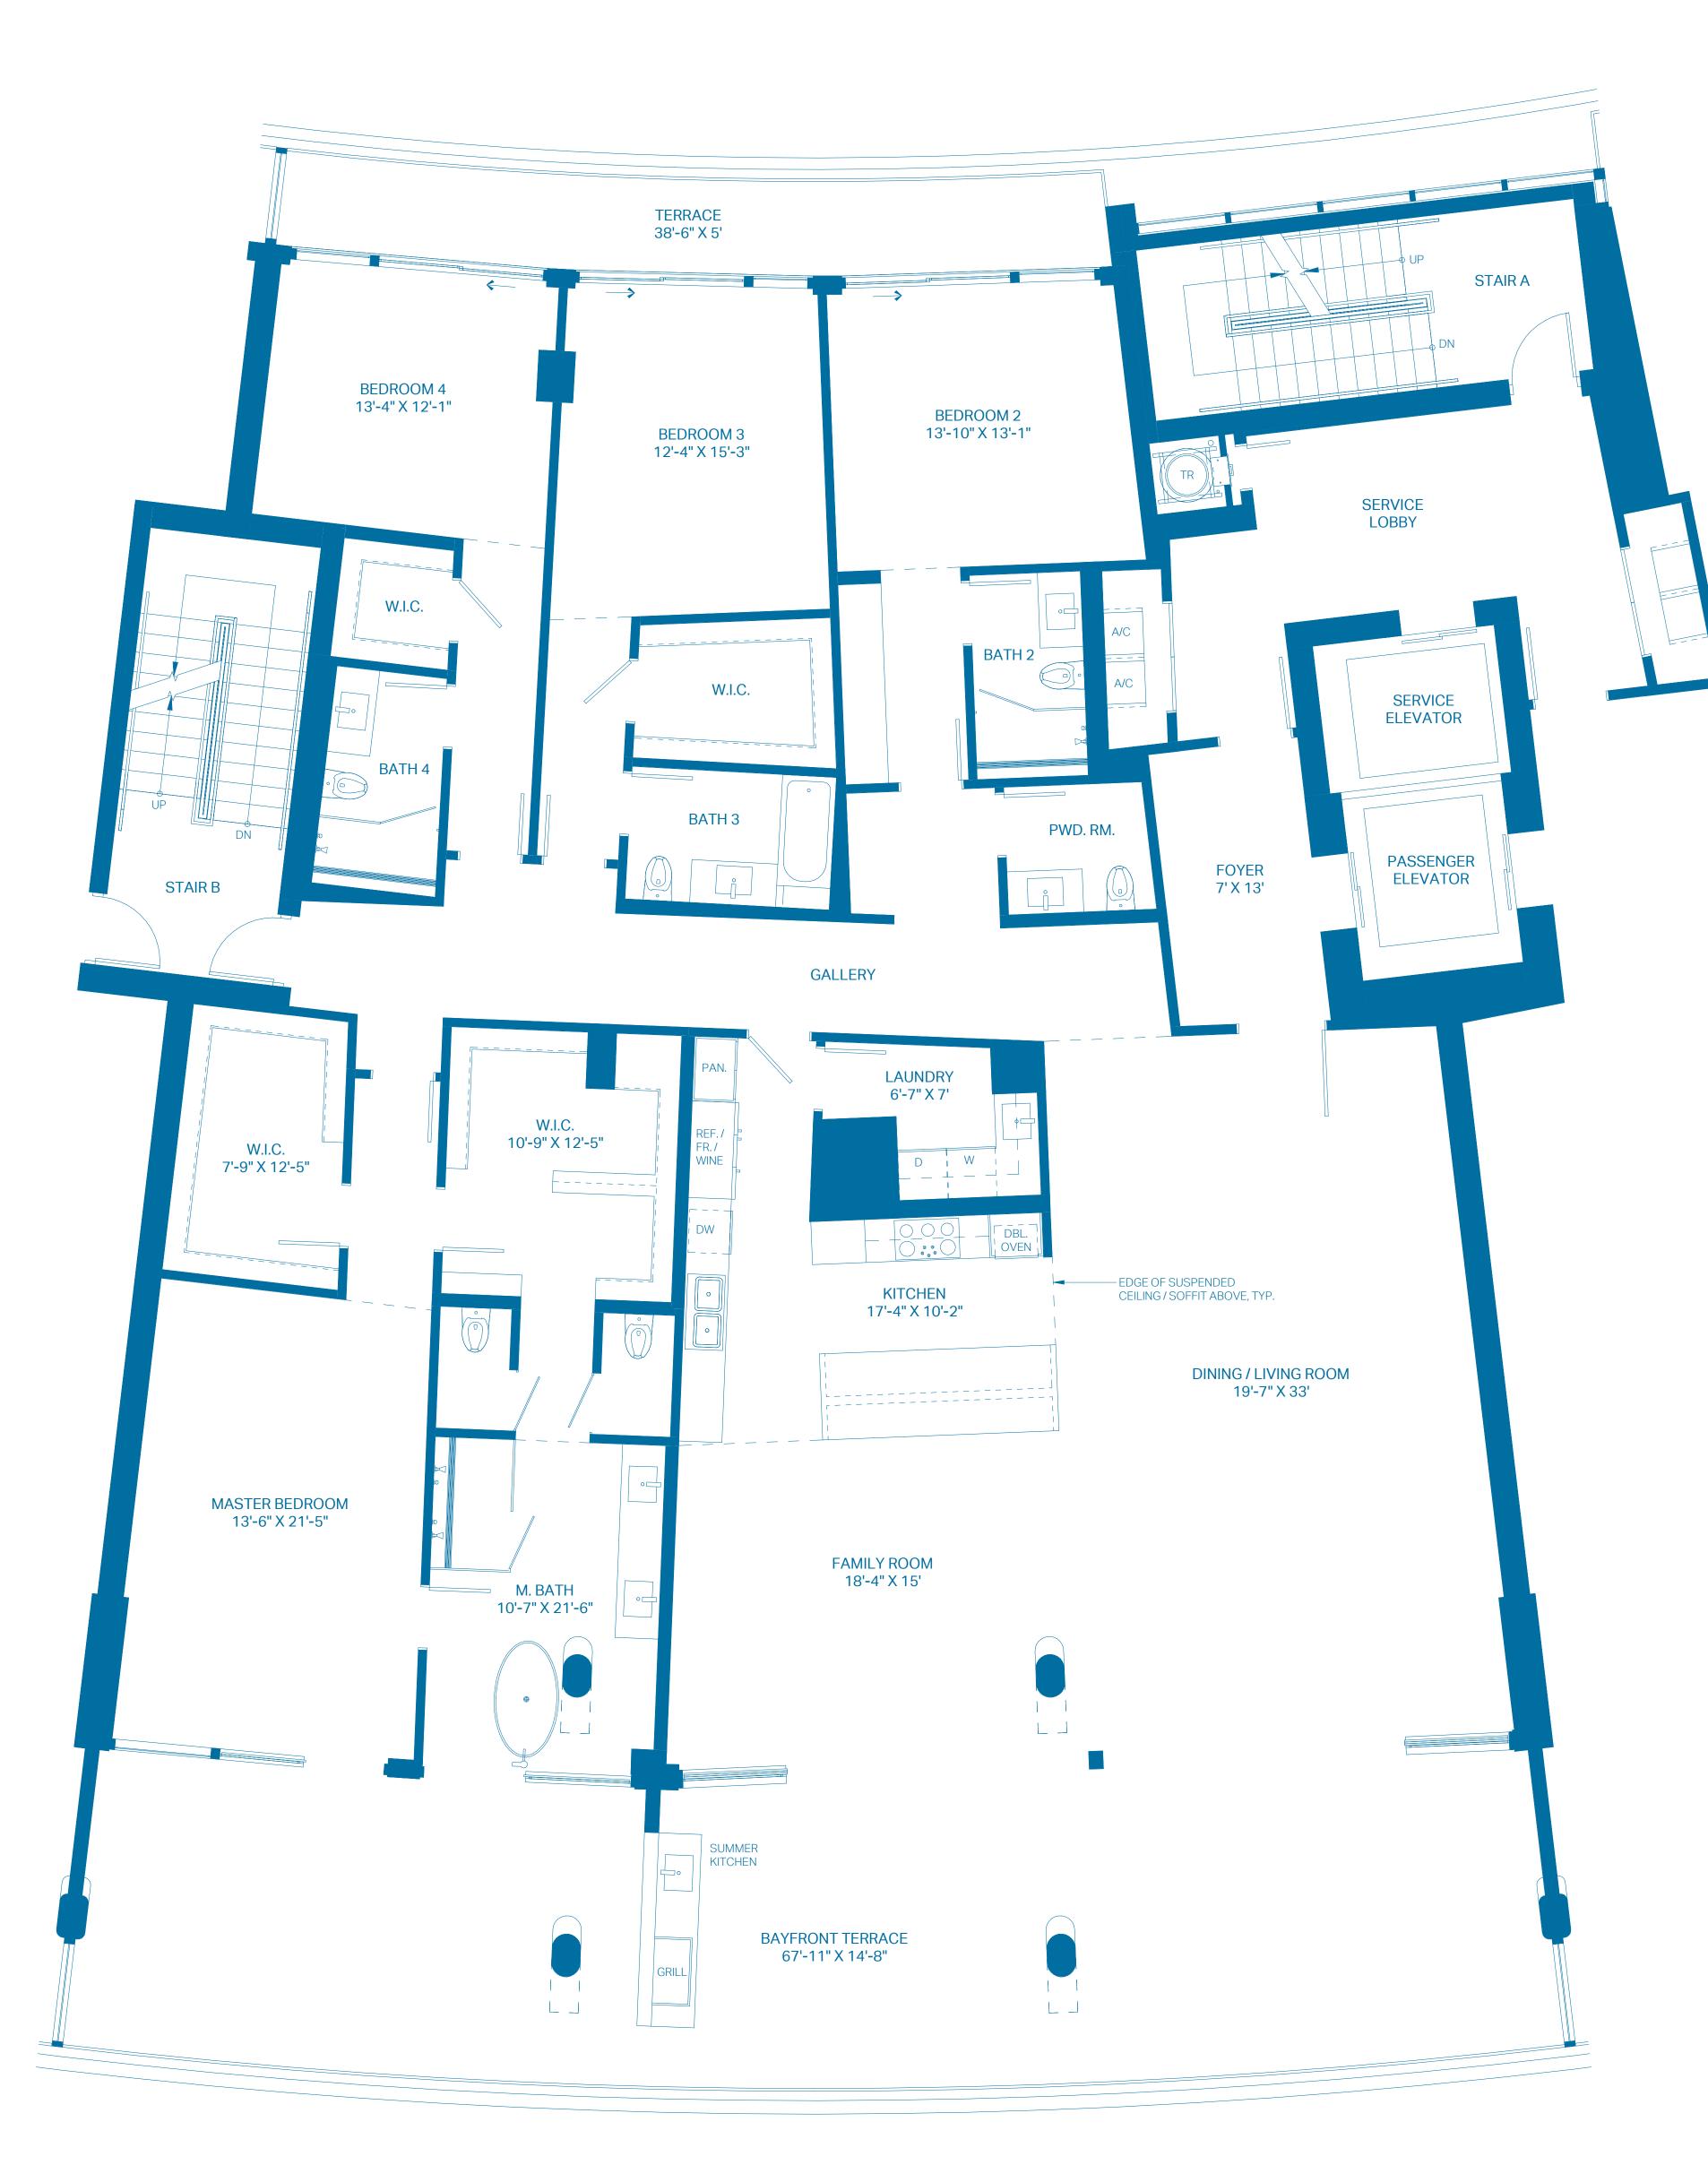

#### PENTHOUSE D

| UNIT TOTALS TOTAL INTERIOR TOTAL EXTERIOR | 4 BEDROOMS<br>4,548 Sq. Ft.<br>4,445 Sq. Ft. | 5.5 BATHS<br>422.52 Sq. Mts<br>412.95 Sq. Mts |
|-------------------------------------------|----------------------------------------------|-----------------------------------------------|
| OVERALL TOTAL                             | 8,993 Sq. Ft.                                | 835.47 Sq. Mts                                |

#### 1ST LEVEL

| UNIT            | 4 BEDROOMS    | 4.5 BATHS      |
|-----------------|---------------|----------------|
| INTERIOR        | 3,871 Sq. Ft. | 359.63 Sq. Mts |
| OUTDOOR TERRACE | 1,215 Sq. Ft. | 112.88 Sq. Mts |
| TOTAL           | 5,086 Sg. Ft. |                |

#### 2ND LEVEL - POOL DECK

| ROOF DECK    | 0 BEDROOMS    | 1 BATH          |
|--------------|---------------|-----------------|
| INTERIOR     | 677 Sq. Ft.   | 62.90 Sq. Mts.  |
| OUTDOOR DECK | 2,718 Sq. Ft. | 252.51 Sq. Mts. |
| POOL         | 512 Sq. Ft.   | 47.57 Sq. Mts.  |
| TOTAL        | 3,907 Sq. Ft. | 362.98 Sq. Mts. |