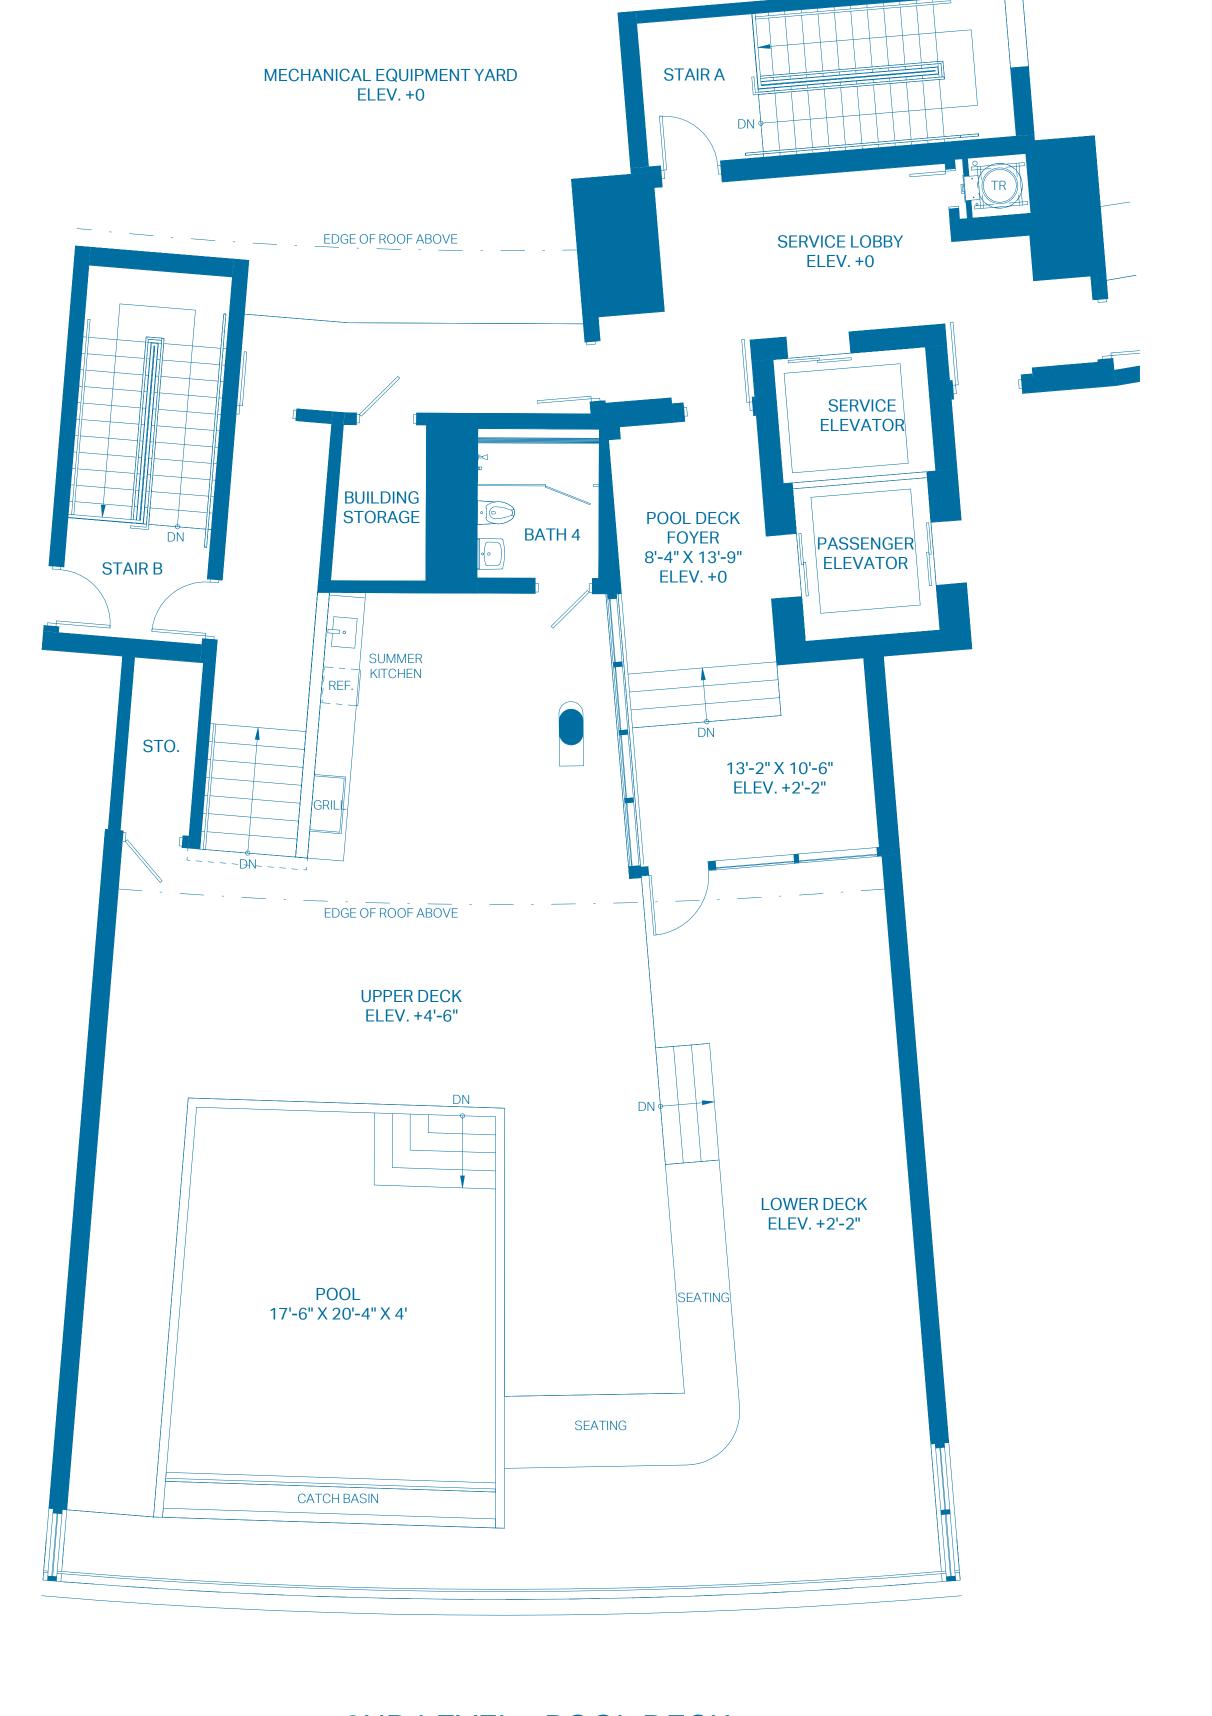

#### 2ND LEVEL - POOL DECK

| ROOF DECK    | 0 BEDROOMS    | 1 BATH          |
|--------------|---------------|-----------------|
| INTERIOR     | 781 Sq. Ft.   | 72.56 Sq. Mts.  |
| OUTDOOR DECK | 2,787 Sq. Ft. | 258.92 Sq. Mts. |
| POOL         | 512 Sq. Ft.   | 47.57 Sq. Mts.  |
| TOTAL        | 4,080 Sq. Ft. | 379.05 Sq. Mts. |

The outdoor terraces (and pool if shown on this floor plan) are limited common elements reserved for the exclusive use of the unit. The limited common elements are not included in the unit area but are separately calculated.

#### 2ND LEVEL - POOL DECK