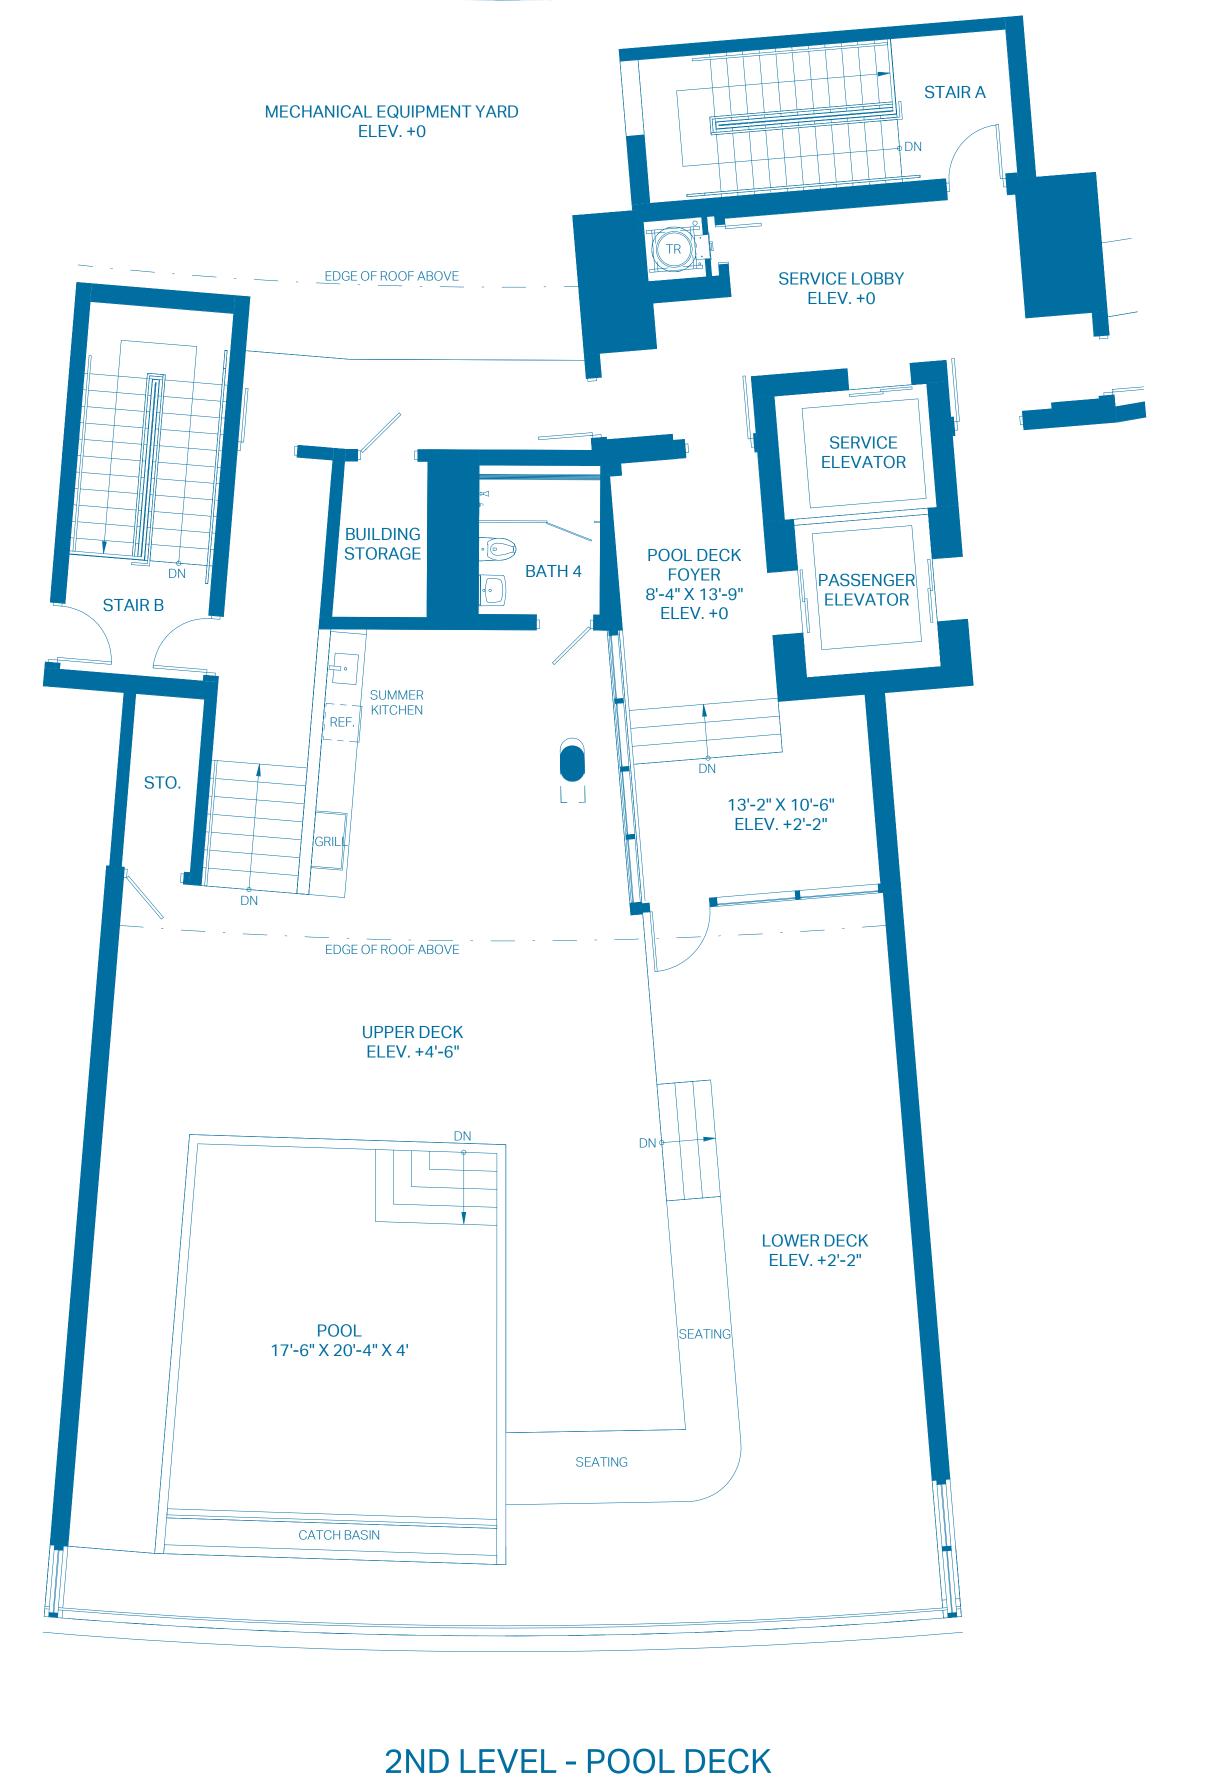

#### 2ND LEVEL - POOL DECK

| ROOF DECK    | 0 BEDROOMS    | 1 BATH          |
|--------------|---------------|-----------------|
| INTERIOR     | 781 Sq. Ft.   | 72.56 Sq. Mts.  |
| OUTDOOR DECK | 2,787 Sq. Ft. | 258.92 Sq. Mts. |
| POOL         | 512 Sq. Ft.   | 47.57 Sq. Mts.  |
| TOTAL        | 4,080 Sq. Ft. | 379.05 Sq. Mts. |