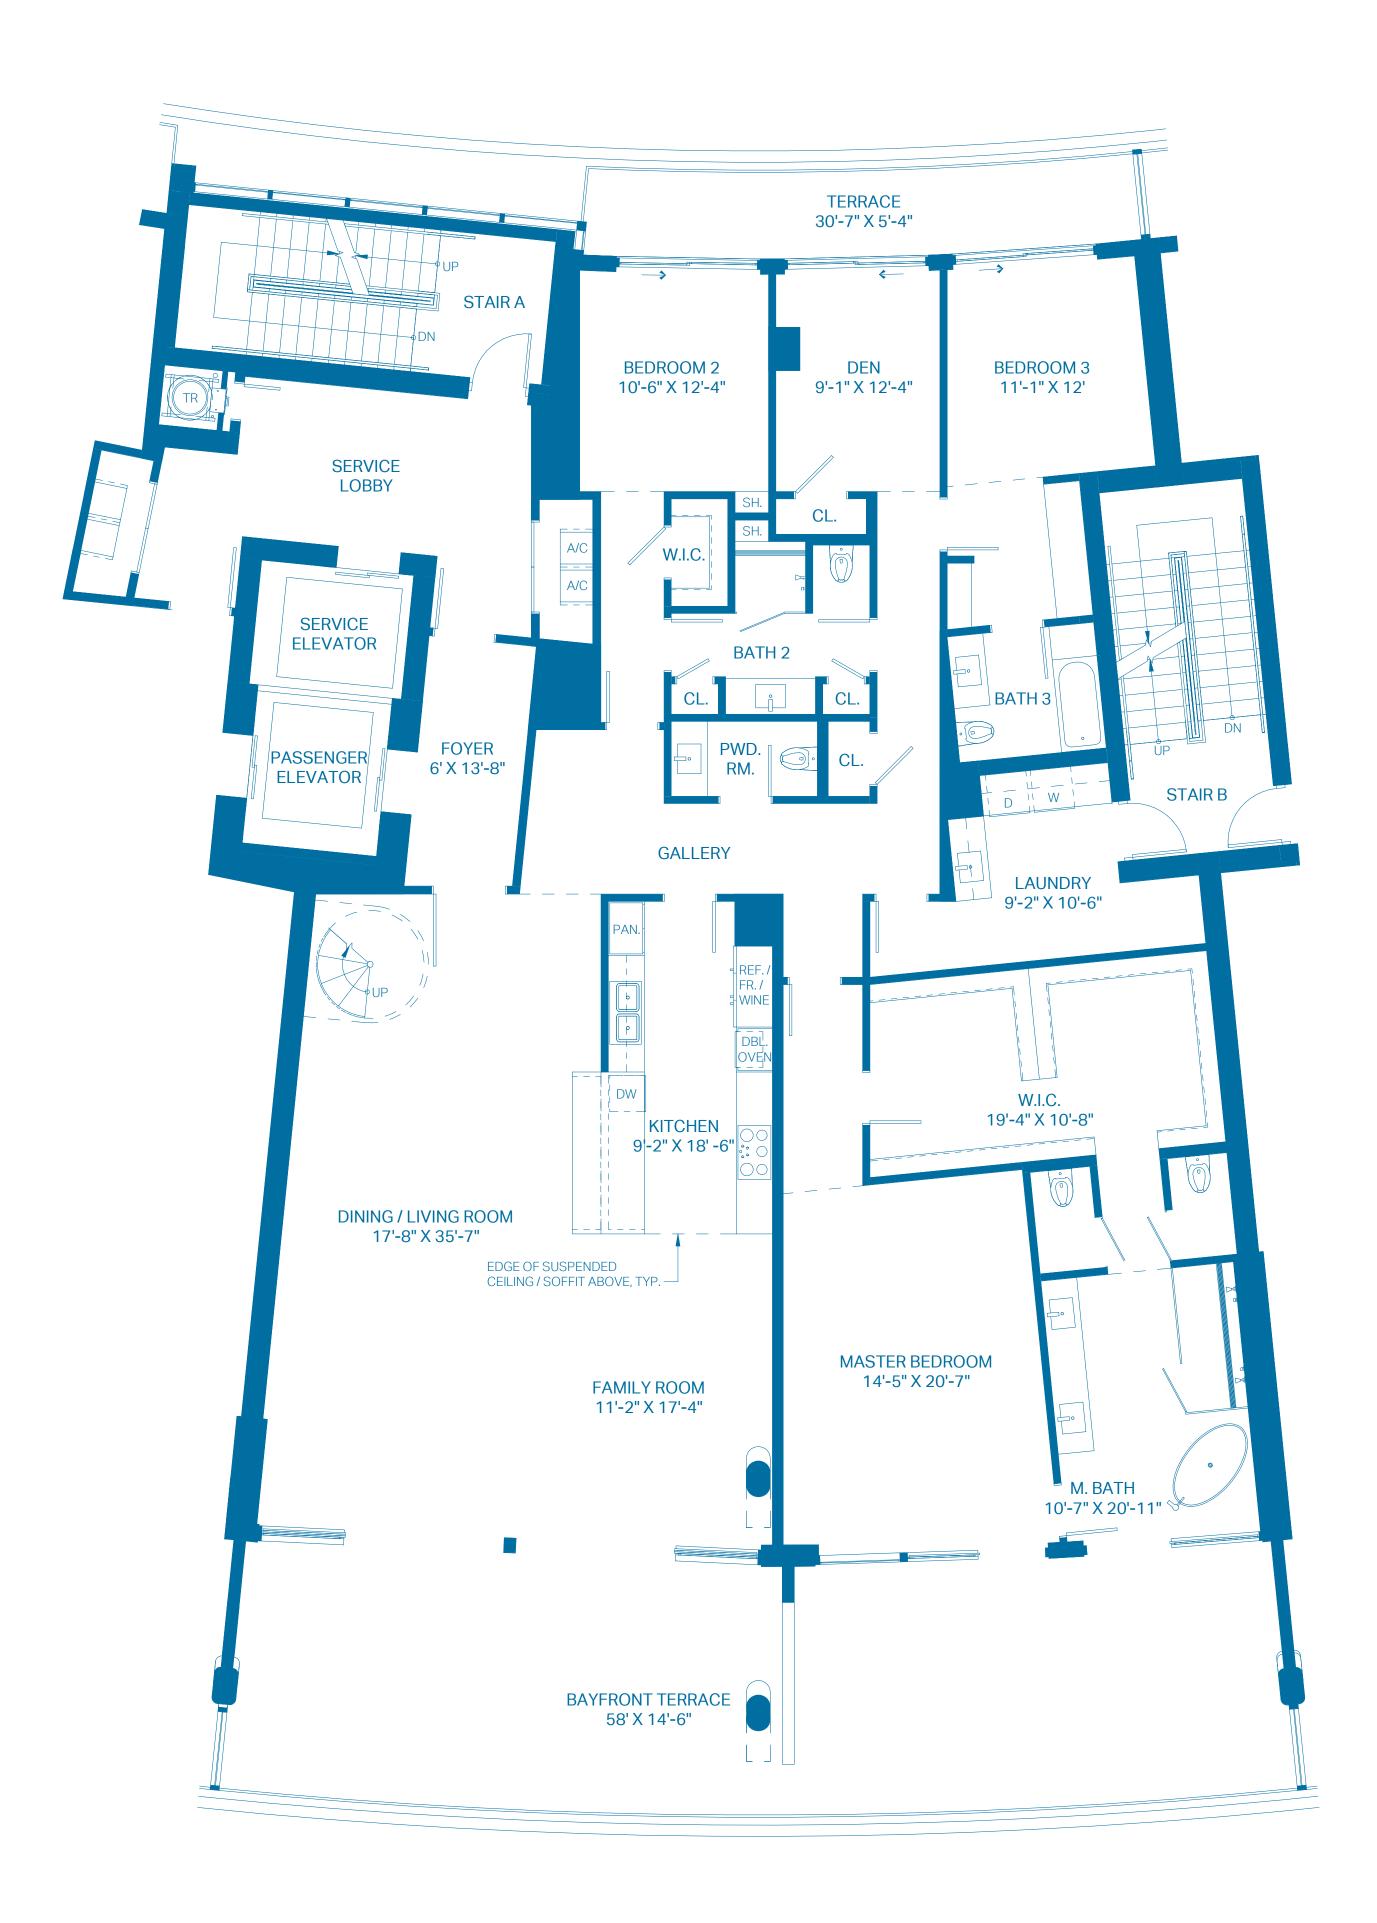

#### 1ST LEVEL

| UNIT            | 4 BEDROOMS    | 5.5 BATHS       |
|-----------------|---------------|-----------------|
| INTERIOR        | 4,052 Sq. Ft. | 376.44 Sq. Mts. |
| OUTDOOR TERRACE | 1,273 Sq. Ft. | 118.27 Sq. Mts. |
| TOTAL           | 5,325 Sq. Ft. | 494.71 Sq. Mts. |

These floor plans are conceptual only and for ease of reference and should not be relied upon as a representation, express or implied, of the final detail, features or dimensions of any unit. All dimensions and configurations are for information purposes only and are subject to change without notice. All square footage totals are approximate, may vary due to construction and are subject to change without notice. The Developer expressly reserves the right to make any modifications, revisions and changes it deems desirable in its sole and absolute discretion or as may be required by law or government bodies. For more precise measurements, please refer to the Condominium drawings contained within the prospectus (Offering Circular).

The outdoor terraces (and pool if shown on this floor plan) are limited common elements reserved for the exclusive use of the unit. The limited common elements are not included in the unit area but are separately calculated.

1ST LEVEL