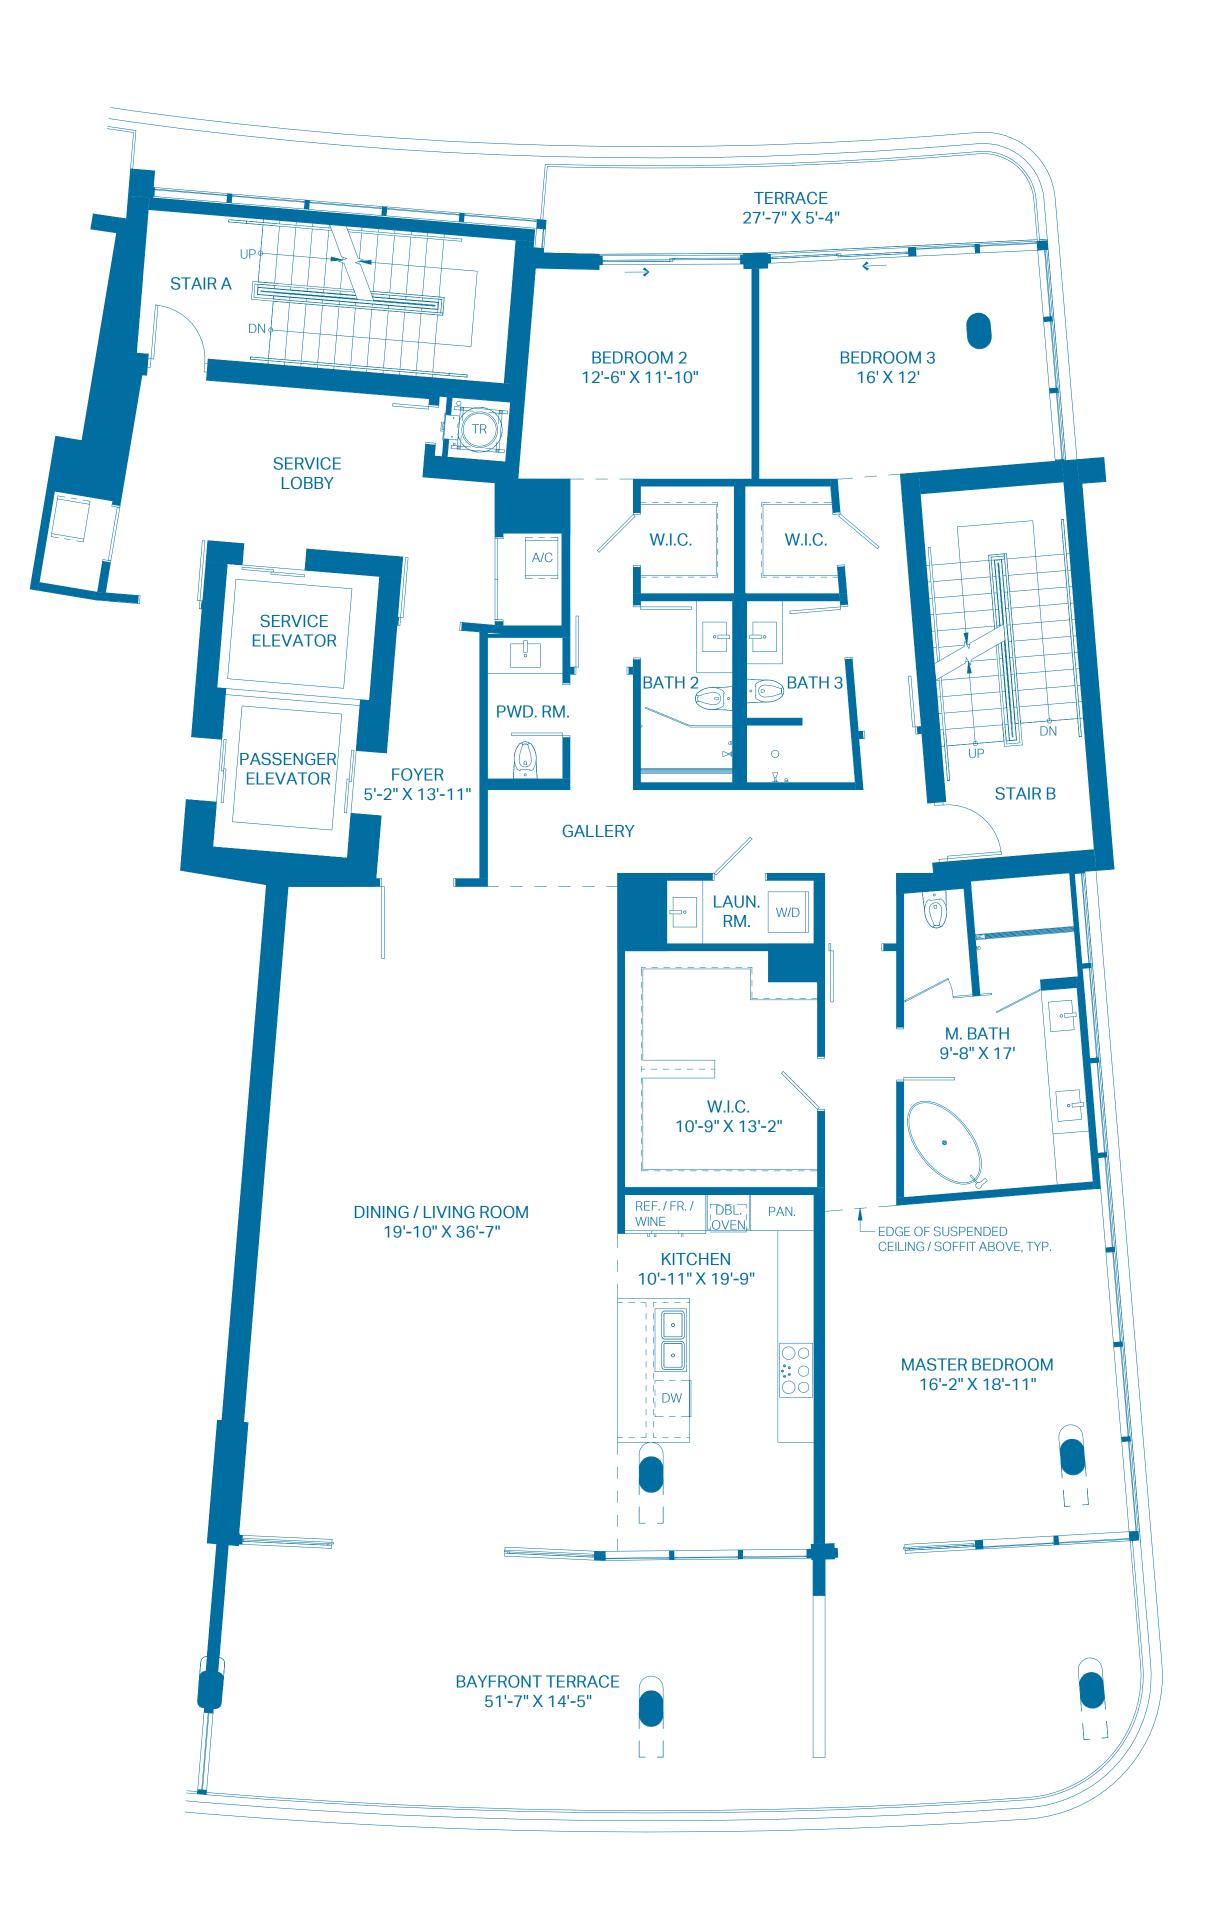

#### 1ST LEVEL

| UNIT            | 4 BEDROOMS    | 5.5 BATHS       |
|-----------------|---------------|-----------------|
| INTERIOR        | 4,052 Sq. Ft. | 376.44 Sq. Mts. |
| OUTDOOR TERRACE | 1,273 Sq. Ft. | 118.27 Sq. Mts. |
| TOTAL           | 5,325 Sq. Ft. | 494.71 Sq. Mts. |

These floor plans are conceptual only and for ease of reference and should not be relied upon as a representation, express or implied, of the final detail, features or dimensions of any unit. All dimensions and configurations are for information purposes only and are subject to change without notice. All square footage totals are approximate, may vary due to construction and are subject to change without notice. The Developer expressly reserves the right to make any modifications, revisions and changes it deems desirable in its sole and absolute discretion or as may be required by law or government bodies. For more precise measurements, please refer to the Condominium drawings contained within the prospectus (Offering Circular).

The outdoor terraces (and pool if shown on this floor plan) are limited common elements reserved for the exclusive use of the unit. The limited common elements are not included in the unit area but are separately calculated.

1ST LEVEL