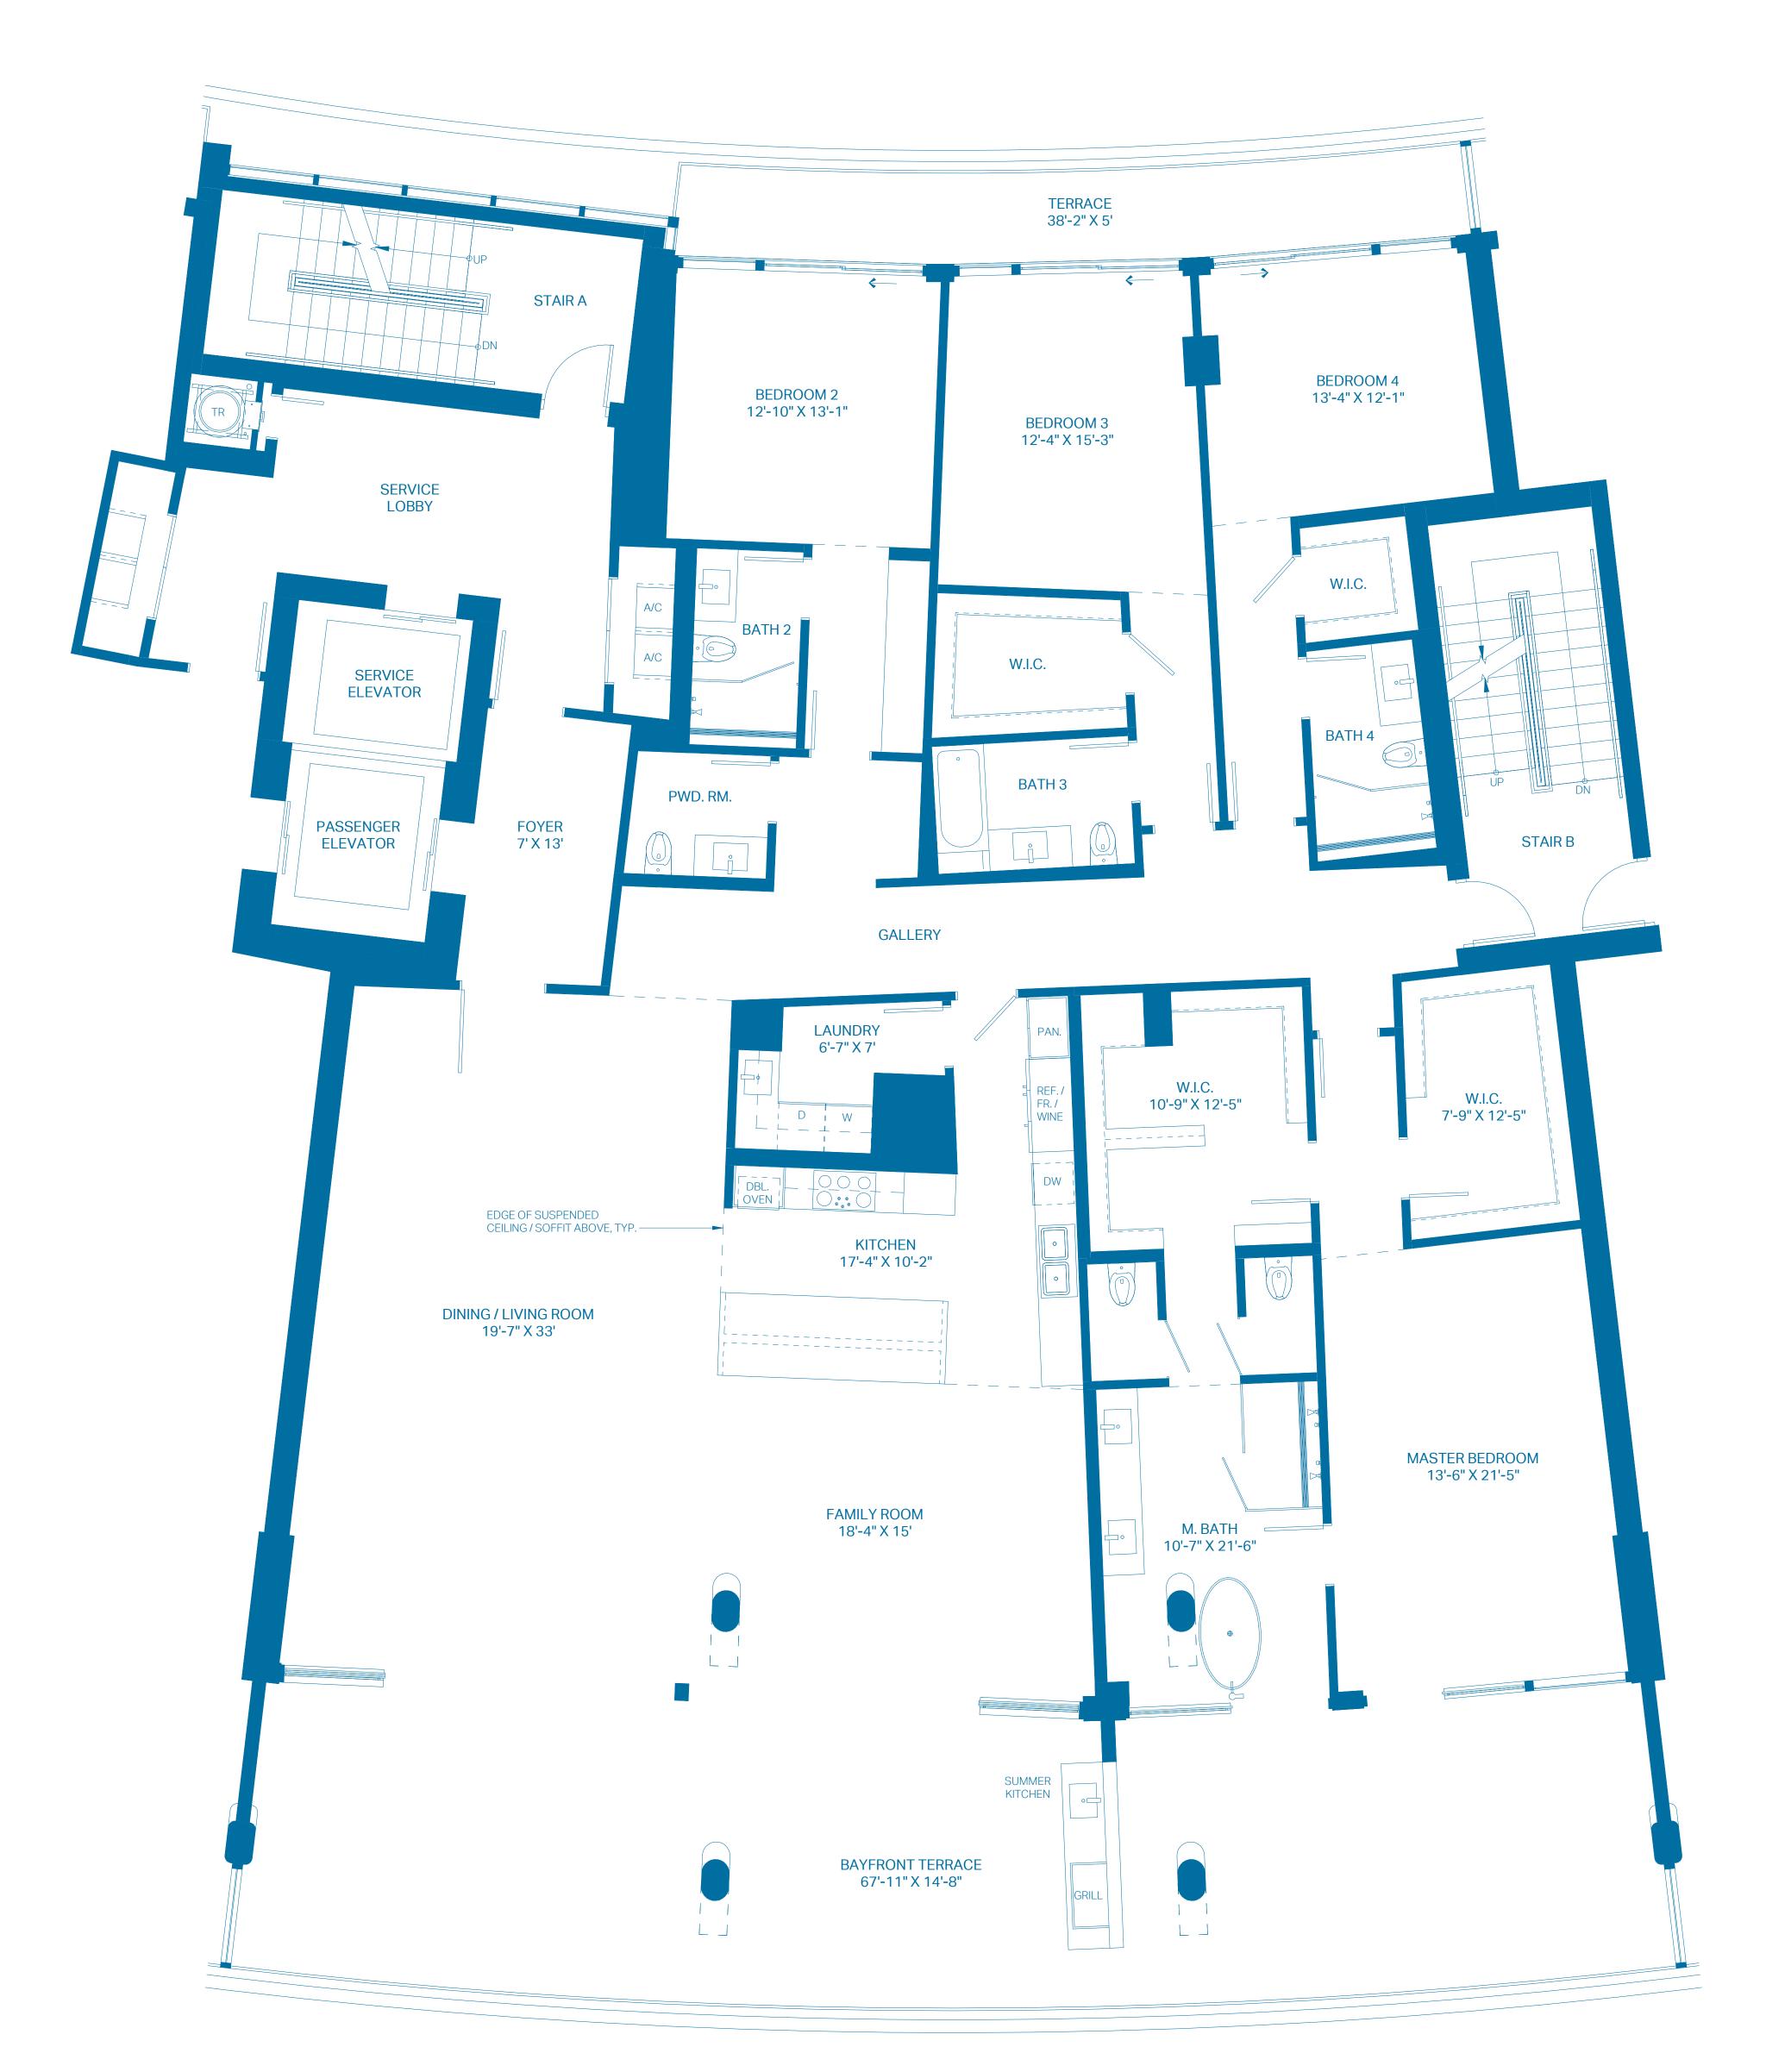

#### PENTHOUSE C

| UNIT TOTAL | RIOR | 4 BEDROOMS    | 5.5 BATHS      |
|------------|------|---------------|----------------|
| TOTAL INTE |      | 4,557 Sq. Ft. | 423.36 Sq. Mts |
| TOTAL EXT  |      | 4,478 Sq. Ft. | 416.02 Sq. Mts |
| OVERALL T  | OTAL | 9,035 Sq. Ft. | 839.38 Sq. Mts |

#### 1ST LEVEL

| UNIT            | 4 BEDROOMS    | 4.5 BATHS       |
|-----------------|---------------|-----------------|
| INTERIOR        | 3,880 Sq. Ft. | 360.46 Sq. Mts. |
| OUTDOOR TERRACE | 1,224 Sq. Ft. | 113.71 Sq. Mts. |
| TOTAL           | 5,104 Sg. Ft. | 474.17 Sg. Mts. |

#### 2ND LEVEL - POOL DECK

| ROOF DECK    | 0 BEDROOMS    | 1 BATH          |
|--------------|---------------|-----------------|
| INTERIOR     | 677 Sq. Ft.   | 62.90 Sq. Mts.  |
| OUTDOOR DECK | 2,742 Sq. Ft. | 254.74 Sq. Mts. |
| POOL         | 512 Sq. Ft.   | 47.57 Sq. Mts.  |
| TOTAL        | 3,931 Sq. Ft. | 365.21 Sq. Mts. |