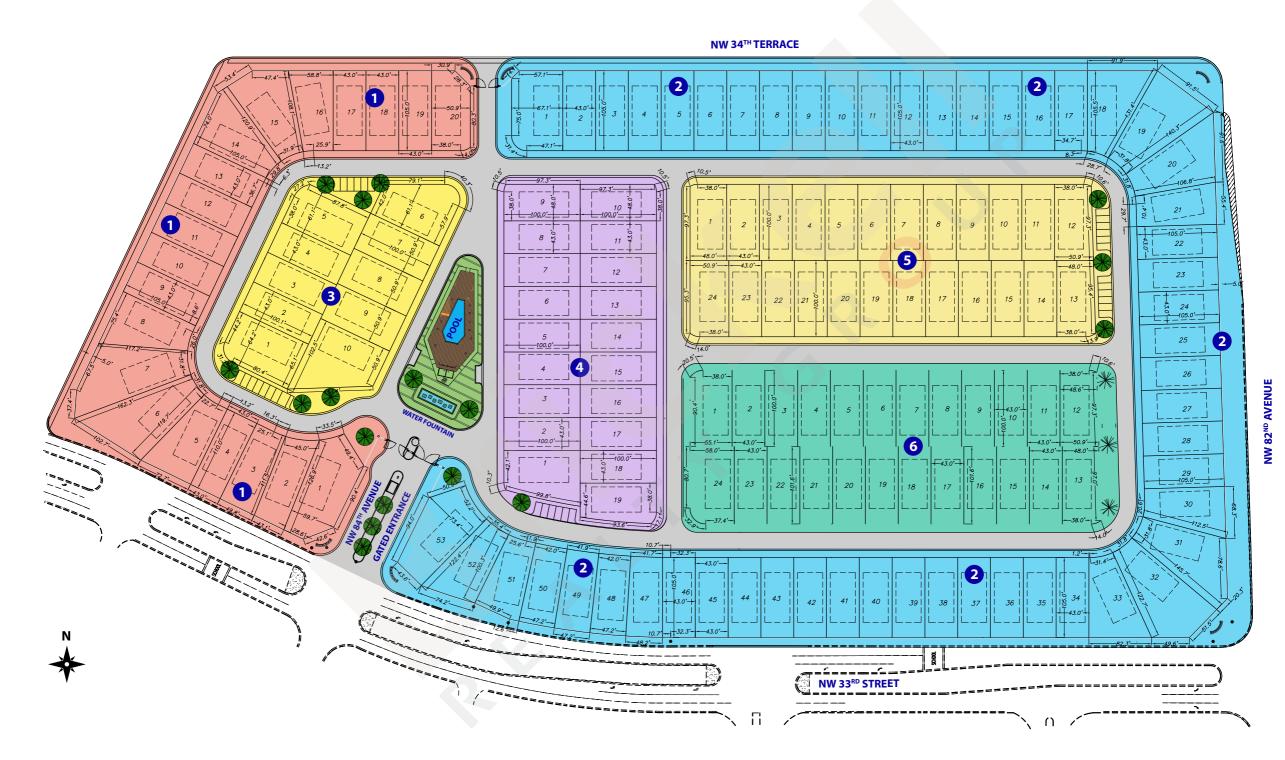

Oral representation cannot be relied upon as correctly stating representations of the developer. Renderings may not reflect the final products which may vary. Dimensions, specifications, improvements, rendering, plans, land uses, materials, amenities, prices, and availability are subject to change at the developer's discretion without notice. Stated dimensions are approximate and measured to the exterior boundaries of the exterior demising walls which in fact vary from the dimensions that would be determined by using the description and definition of the "Unit" set forth in the Declaration (which generally only includes the interior airspace between the perimeter walls and excludes interior structural components). © 2013 - Brickell Realty Group