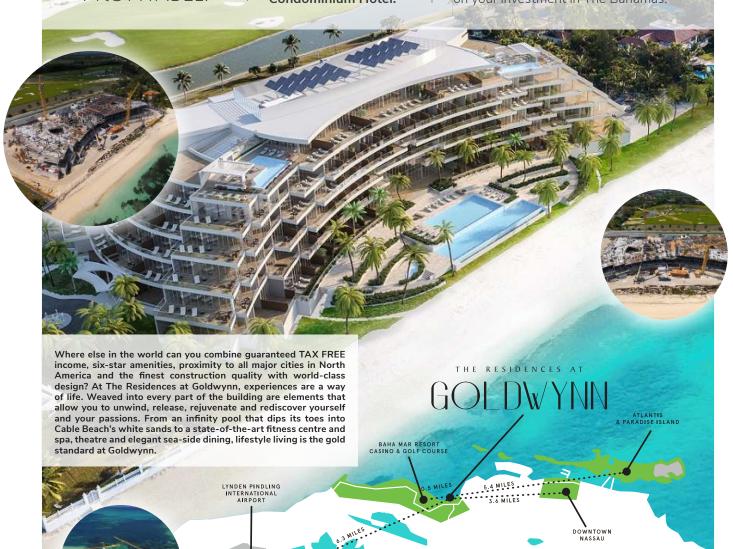

\$30,000.000\*\*

/4

\$7,500.00

in rent paid to you **per quarter** 

With its prime beachfront location within walking distance from Baha Mar Resort including Rosewood and the largest casino in the caribbean region, championship golf course, 40+ world class restaurants, Downtown, Paradise Island and major points of interest on the island, Goldwynn is uniquely positioned and the premiere boutique beachfront experience in Nassau. The Condo-hotel is affiliated with Small Luxury Hotels, specializing in marketing and distribution for independently owned luxury hotels like Goldwynn.