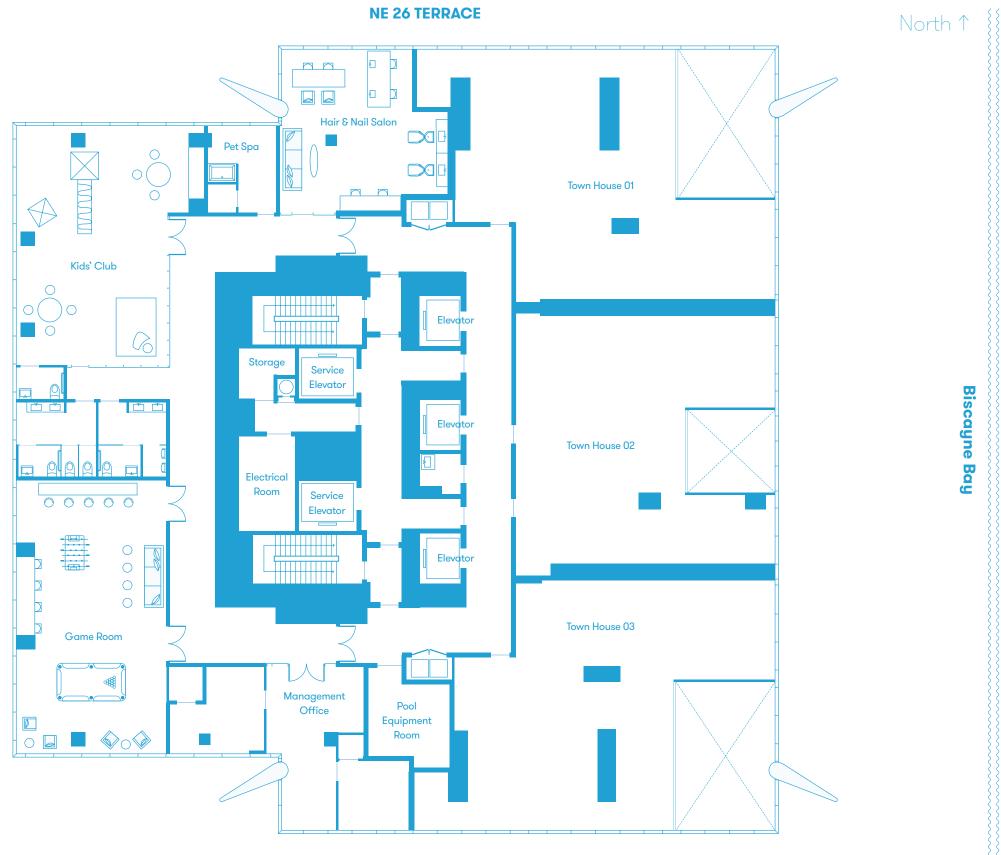

**FIFTH-FLOOR BUILDING AMENITIES** 

- Hair and nail salon
- Kids' club and indoor play-area
- Pet spa
- Resident game room with billiard table, bar, large video screen and lounge seating

**NE 26 STREET** 