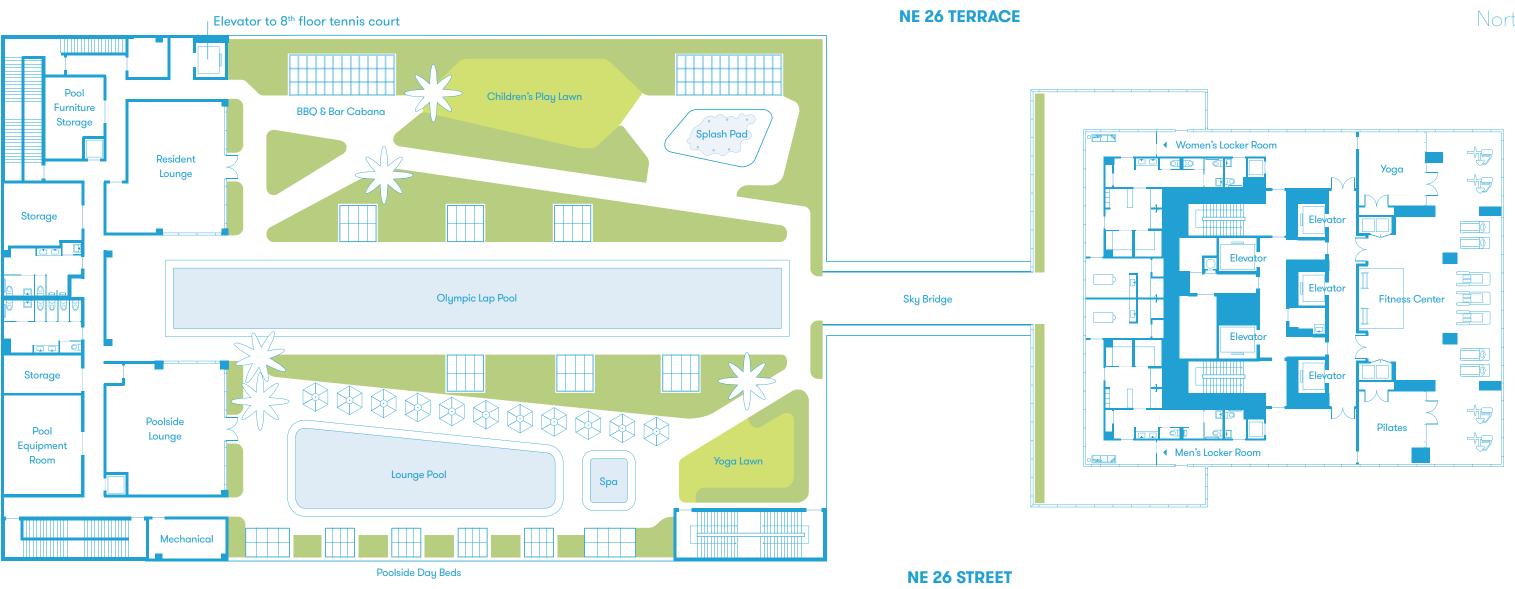

### **SEVENTH-FLOOR BUILDING AMENITIES**

- 1,700 square-foot fitness center with 180° views of the bay
- Private yoga studio
- Expansive residents' only spa with men's and women's sauna and steam rooms, and
- private massage treatment rooms with showers

- Men's and women's locker rooms
- Private training / Pilates room
- Outdoor bridge connecting the seventh-floor building amenities to pool deck
- Olympic-length lap pool

- Lounge pool
- Outdoor whirlpool spa
- Poolside daybeds
- Elevated tennis court
- Kids' splash-pad water play area
- Children's play lawn
- Outdoor barbeque and bar cabana for al fresco dining
- Two poolside resident lounges
- Men's and women's private locker rooms