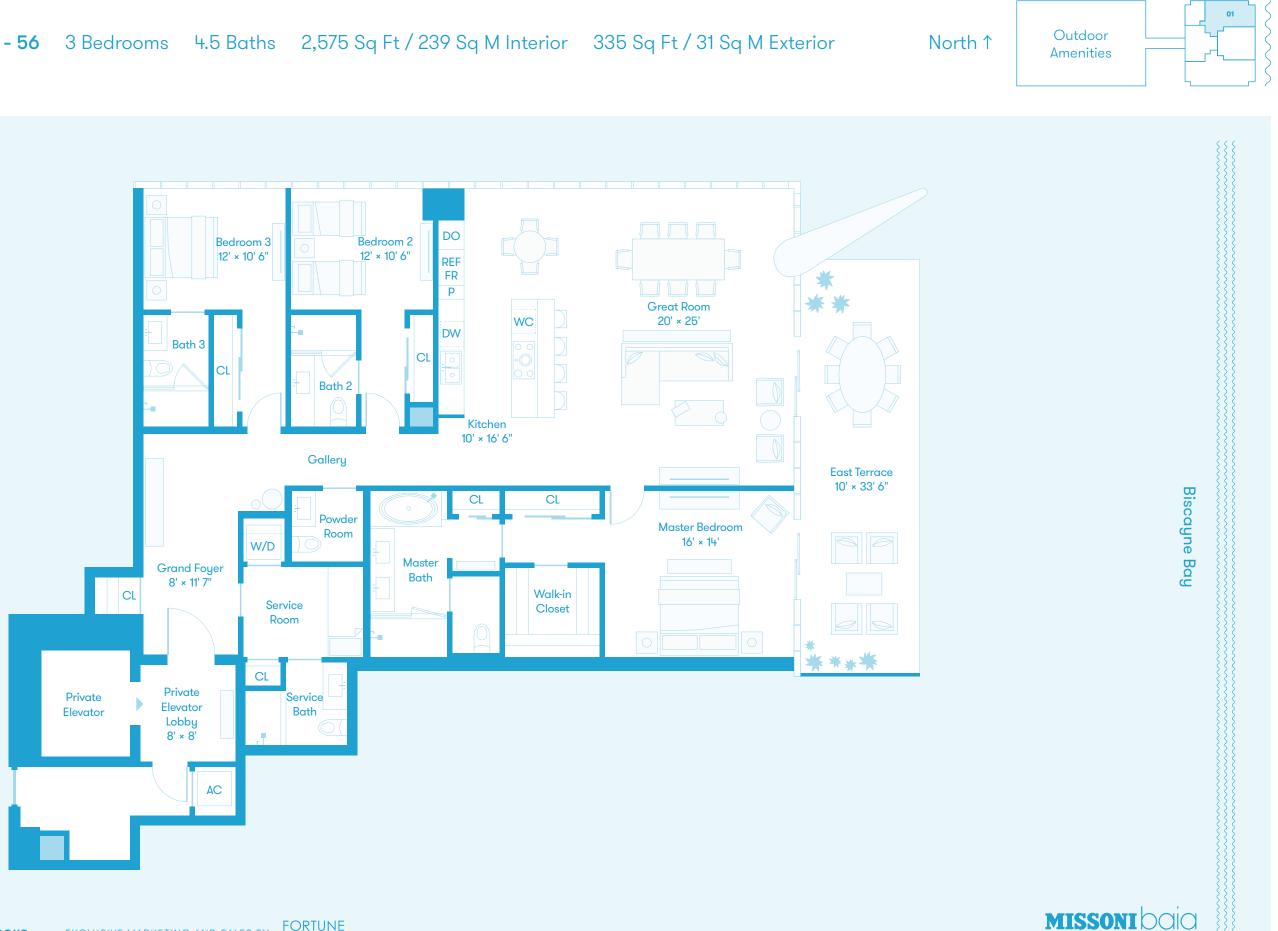

DEVELOPED BY OKOGROUP EXCLUSIVE MARKETING AND SALES BY

FORTUNE DEVELOPMENT SALES

All depictions of matters of detail shown hereon, including, without limitation, items of finish, furniture and decoration, are conceptual only and are not necessarily included in the Unit. For a correct representation of the items included in the Unit, see the Purchase Agreement. Stated dimensions shown hereon are approximate are measure and to the center line of demising walls. This method of measurement varies from, and is larger than, the dimensions that would be determined by using the description and definition of the "Unit" set forth in the Declaration (which generally only includes the interior airspace between the perimeter walls and excludes interior structural of rooms set forth on this floor pl