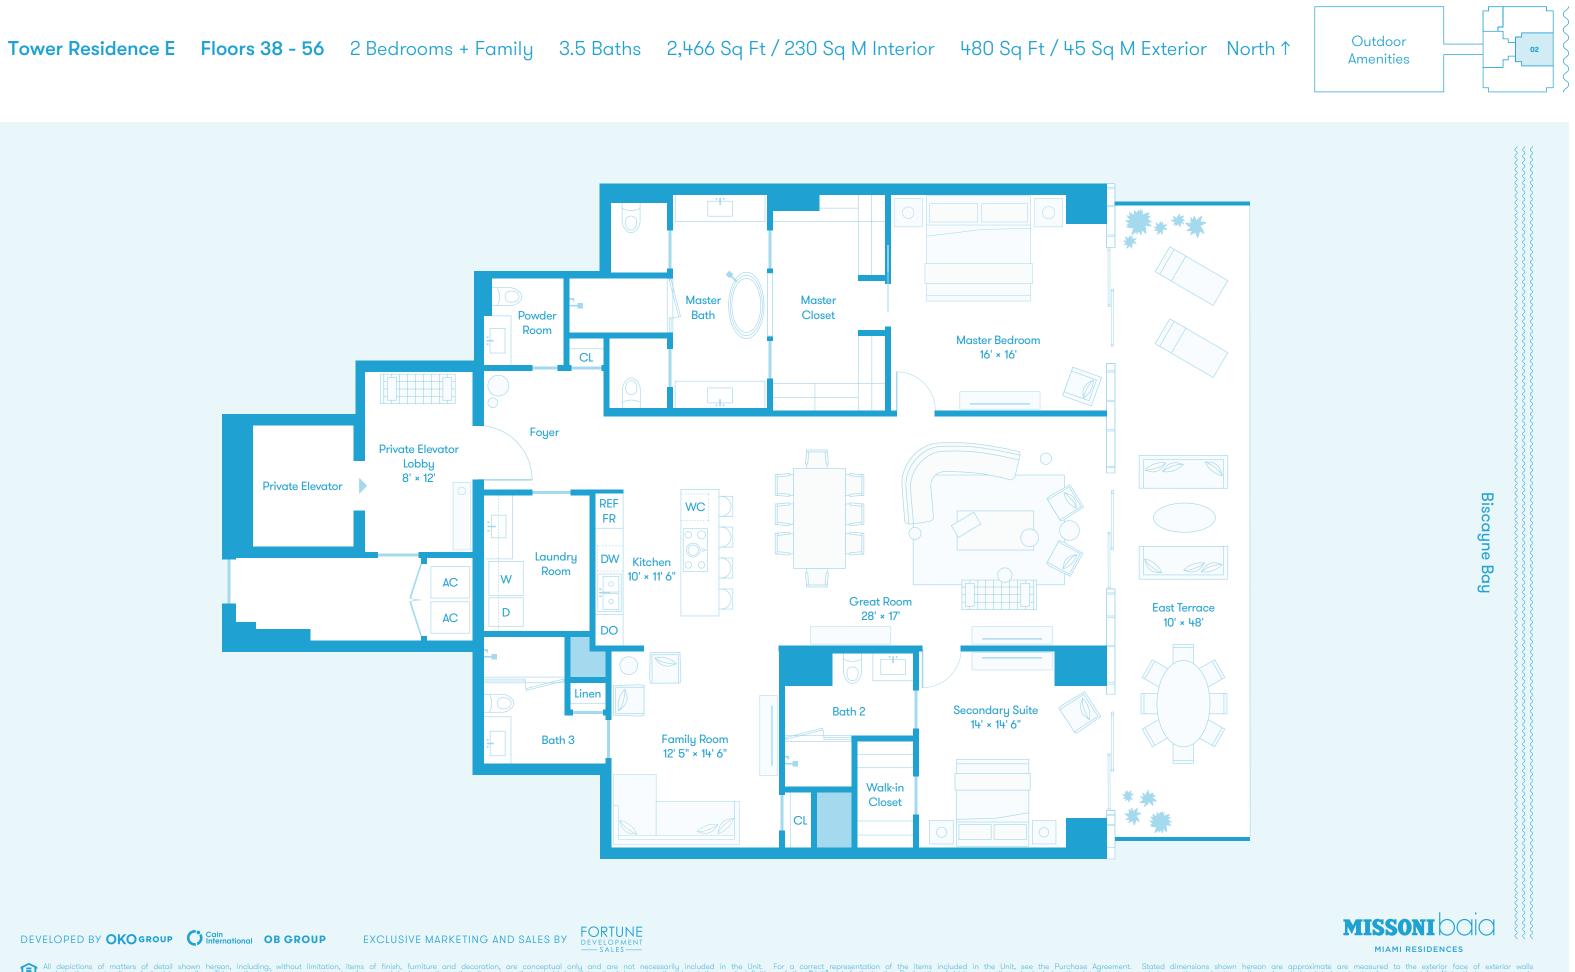

nit, see the Purchase Agreement. Stated dimensions shown hereon are approximate are measure and to the center line of demising walls. This method of measurement varies from, and is larger than, the dimensions that would be determined by using the description and definition of the "Unit" set forth in the Declaration (which generally only includes the interior airspace between the perimeter walls and excludes interior structural of rooms set forth on this floor plan are generally taken at the greatest points of each given room (as if the room were a perfect rectangle), without regard for any cutouts. Accordingly, the area of the actual room will typically be smaller than the product obtained by multiplying the stated length times width. All dimensions are approximate of

MIAMI RESIDENCES







All depictions of matters of detail shown hereon, including, without limitation, items of finish, furniture and decoration, are conceptual only and are not necessarily included in the Unit. For a correct representation of the items included in the Unit, see the Purchase Agreement. Stated dimensions shown hereon are approximate are measured to the and to the center line of demising walls. This method of measurement varies from, and is larger than, the dimensions that would be determined by using the description and definition of the "Unit" set forth in the Declaration (which generally only includes the interior airspace between the perimeter walls and excludes interior structural componer of rooms set forth on this floor plan are generally taken at the greatest points of each given room