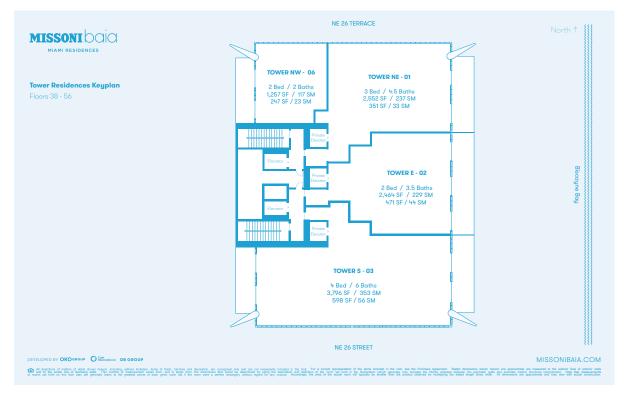

## MIAMI RESIDENCES

| Unit Pricing & Availability         |      |                    |                     |                             |             |  |
|-------------------------------------|------|--------------------|---------------------|-----------------------------|-------------|--|
| TOWER RESIDENCES - FLOORS 38-56     |      |                    |                     |                             |             |  |
| Туре                                | Unit | Orientation        | Interior            | Balcony                     | Price       |  |
| 2 Bedrooms + Family - 3.5 Bathrooms |      |                    |                     |                             |             |  |
| Tower Residence E                   | 5202 | East View          | 2464 Sqft/ 229 Sq M | 229 Sqft / 44 Sq M          | \$3,700,000 |  |
| Tower Residence E                   | 5402 | East View          | 2464 Sqft/ 229 Sq M | 229 Sqft / 44 Sq M          | \$3,750,000 |  |
| 3 Bedrooms - 4.5 Bathrooms          |      |                    |                     |                             |             |  |
| Tower Residence NE                  | 4901 | NE View            | 2552 Sqft/ 237 Sq M | 351 SqFt /33 Sq M           | \$3,600,000 |  |
| Tower Residence NE                  | 5001 | NE View            | 2552 Sqft/ 237 Sq M | 351 SqFt /33 SqM            | \$3,650,000 |  |
| North PH Unit 3 Bedrooms            |      |                    |                     |                             |             |  |
| NORTH PH -5701                      |      | North East<br>View |                     | *ask about the unit options |             |  |