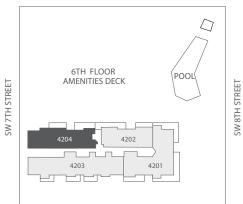

Floor: 42<sup>nd</sup>

4 Bedrooms · 5.5 Baths · Family Service Quarters · Terrace

|                                | SQ FT                 | $M^2$                  |
|--------------------------------|-----------------------|------------------------|
| Interior<br>Balcony<br>Terrace | 3,904<br>509<br>1,174 | 363.0<br>47.0<br>109.0 |
| Total                          | 5,587                 | 519.0                  |