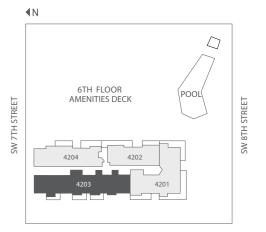

Floor: 42<sup>nd</sup> & 43<sup>rd</sup>

4 Bedrooms · 5.5 Baths · Utility
Den · Service Quarters · Terrace

|                                | SQ FT                 | M <sup>2</sup>         |
|--------------------------------|-----------------------|------------------------|
| Interior<br>Balcony<br>Terrace | 3,936<br>528<br>2,515 | 366.0<br>49.0<br>234.0 |
| Total                          | 6,979                 | 649.0                  |