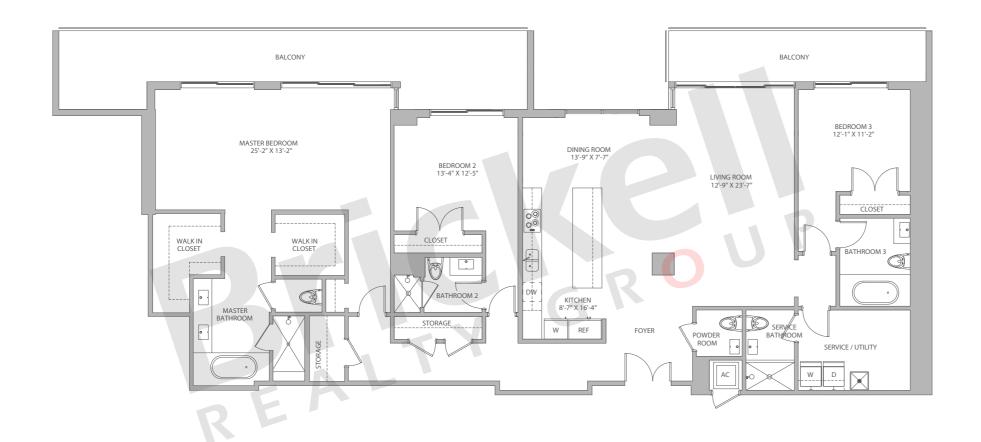

Floor: 42<sup>nd</sup>

4 Bedrooms · 5.5 Baths · Family Service Quarters · Terrace

|                                | SQ FT                 | $M^2$                  |
|--------------------------------|-----------------------|------------------------|
| Interior<br>Balcony<br>Terrace | 3,904<br>509<br>1,174 | 363.0<br>47.0<br>109.0 |
| Total                          | 5,587                 | 519.0                  |