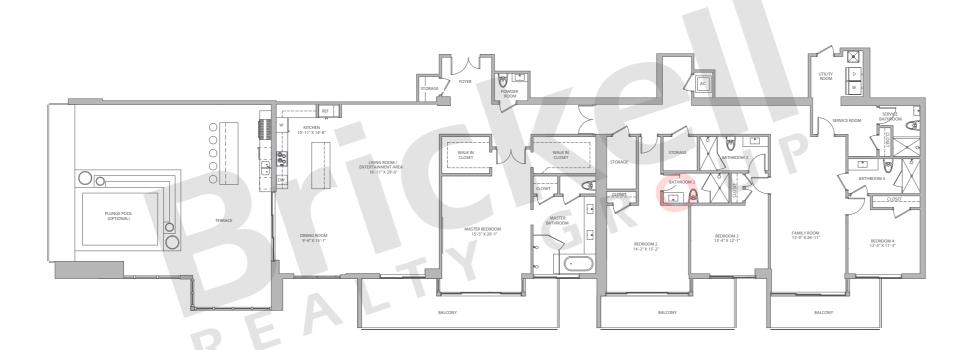

Floor: 42<sup>nd</sup> & 43<sup>rd</sup>

4 Bedrooms · 5.5 Baths · Utility
Den · Service Quarters · Terrace

|                                | SQ FT                 | M <sup>2</sup>         |
|--------------------------------|-----------------------|------------------------|
| Interior<br>Balcony<br>Terrace | 3,936<br>528<br>2,515 | 366.0<br>49.0<br>234.0 |
| Total                          | 6,979                 | 649.0                  |