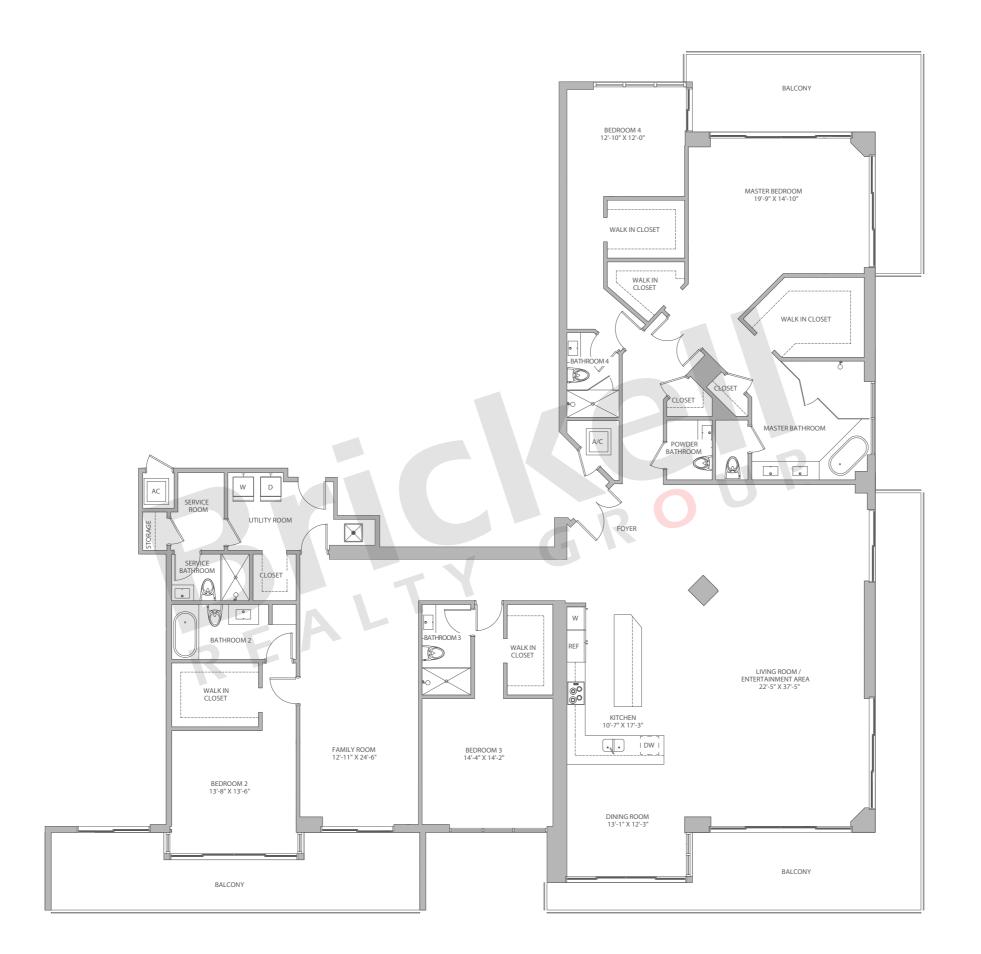

Floor: 42<sup>nd</sup> & 43<sup>rd</sup>

4 Bedrooms · 5.5 Baths · Utility
Den · Service Quarters · Terrace

|                                | SQ FT                 | M <sup>2</sup>         |
|--------------------------------|-----------------------|------------------------|
| Interior<br>Balcony<br>Terrace | 3,936<br>528<br>2,515 | 366.0<br>49.0<br>234.0 |
| Total                          | 6,979                 | 649.0                  |