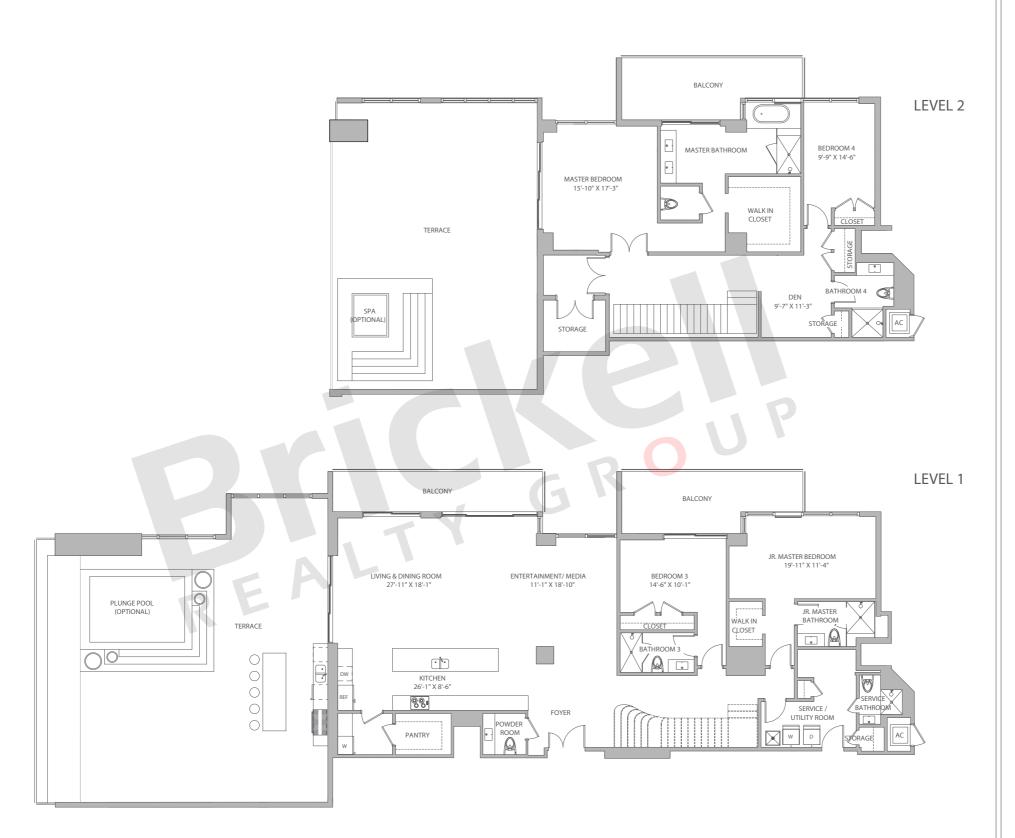

Floor: 42<sup>nd</sup> & 43<sup>rd</sup>

4 Bedrooms · 5.5 Baths · Utility
Den · Service Quarters · Terrace

|                                | SQ FT                 | M <sup>2</sup>         |
|--------------------------------|-----------------------|------------------------|
| Interior<br>Balcony<br>Terrace | 3,936<br>528<br>2,515 | 366.0<br>49.0<br>234.0 |
| Total                          | 6,979                 | 649.0                  |