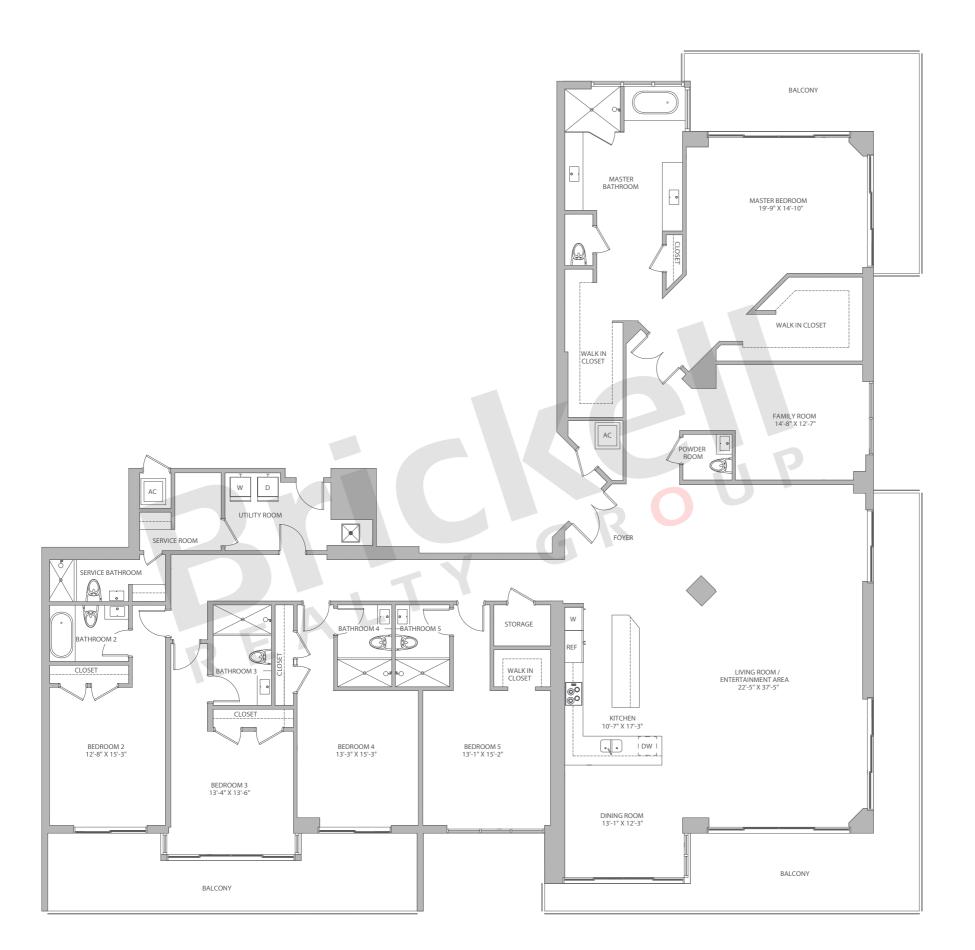

Floor: 42<sup>nd</sup>

4 Bedrooms · 5.5 Baths · Family Service Quarters · Terrace

|                                | SQ FT                 | $M^2$                  |
|--------------------------------|-----------------------|------------------------|
| Interior<br>Balcony<br>Terrace | 3,904<br>509<br>1,174 | 363.0<br>47.0<br>109.0 |
| Total                          | 5,587                 | 519.0                  |

# Brickell REALTY GROUP

2071 NW 112th Avenue, Miami, FL 33172

#### www.brickell-realty.com/BCC-Rise.html

Oral representation cannot be relied upon as correctly stating representations of the developer. Pictures of homes and condos may not reflect the final products which may vary. Dimensions, specifications, improvements, rendering, plans, land uses, materials, amenities, prices, and availability are subject to change at the developer's discretion without notice.