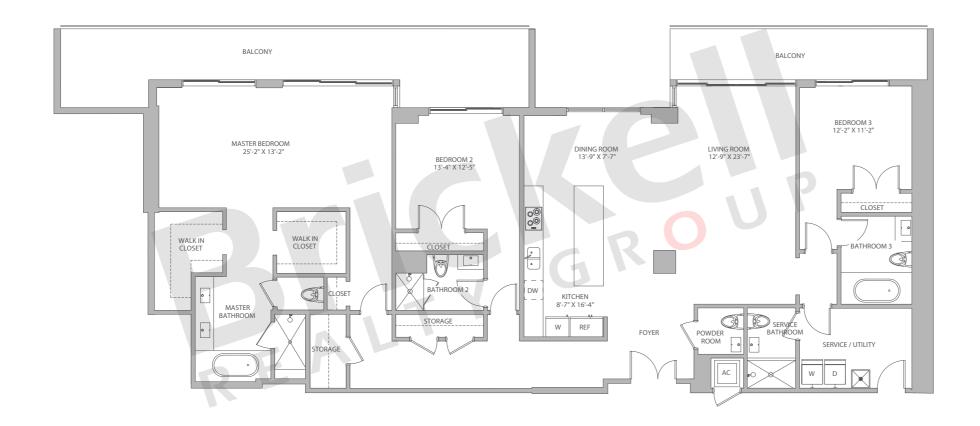

Floor: 42<sup>nd</sup> & 43<sup>rd</sup>

4 Bedrooms · 5.5 Baths · Utility
Den · Service Quarters · Terrace

|                                | SQ FT                 | M <sup>2</sup>         |
|--------------------------------|-----------------------|------------------------|
| Interior<br>Balcony<br>Terrace | 3,936<br>528<br>2,515 | 366.0<br>49.0<br>234.0 |
| Total                          | 6,979                 | 649.0                  |

# Brickell REALTY GROUP

2071 NW 112th Avenue, Miami, FL 33172

#### www.brickell-realty.com/BCC-Rise.html

Oral representation cannot be relied upon as correctly stating representations of the developer. Pictures of homes and condos may not reflect the final products which may vary. Dimensions, specifications, improvements, rendering, plans, land uses, materials, amenities, prices, and availability are subject to change at the developer's discretion without notice.