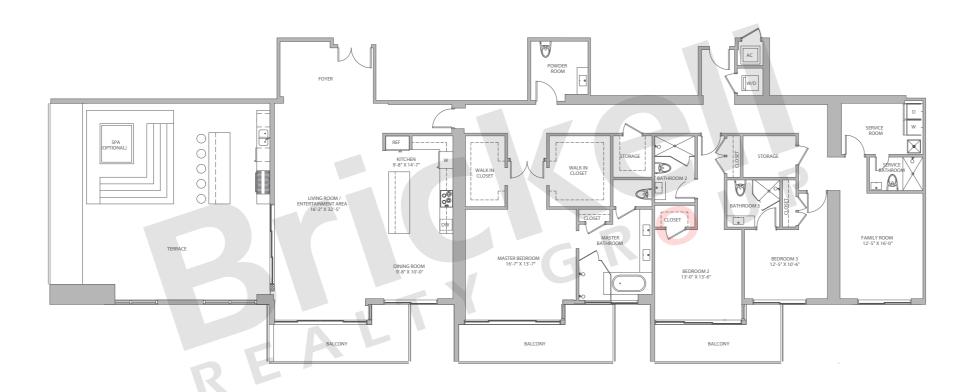

Floor: 43<sup>rd</sup>

4 Bedrooms · 5.5 Baths · Family Utility · Service Quarters

|                     | SQ FT          | $M^2$         |
|---------------------|----------------|---------------|
| Interior<br>Terrace | 4,335<br>1,035 | 403.0<br>96.0 |
| Total               | 5,370          | 499.0         |