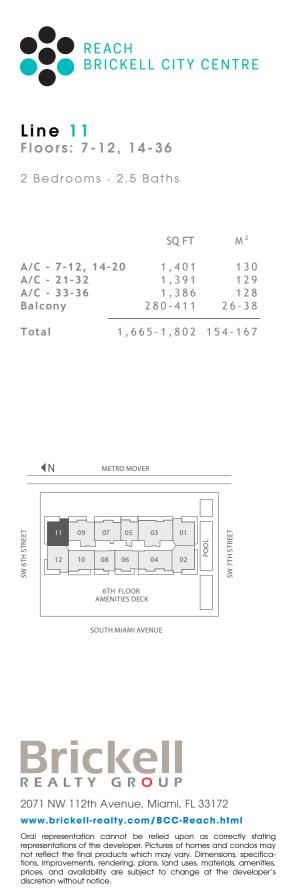

REACH BRICKELL CITY CENTRE Line 09 Floors: 8-12, 14-41 2 Bedrooms · 2.5 Baths · Den  $M^2$ SQ FT A/C - 8-10 1,500 139 A/C - 11-12, 14-20 1,490 138 A/C - 21-32 1,501 139 A/C - 33-41 142 1,526 8 - 2 8 Balcony 84-306 1,585-1,807 147-167 Total **∢**N METRO MOVER 07 05 03 01 RET STREET SW 6TH STF 06 04 12 10 08 02 6TH FLOOR AMENITIES DECK SOUTH MIAMI AVENUE