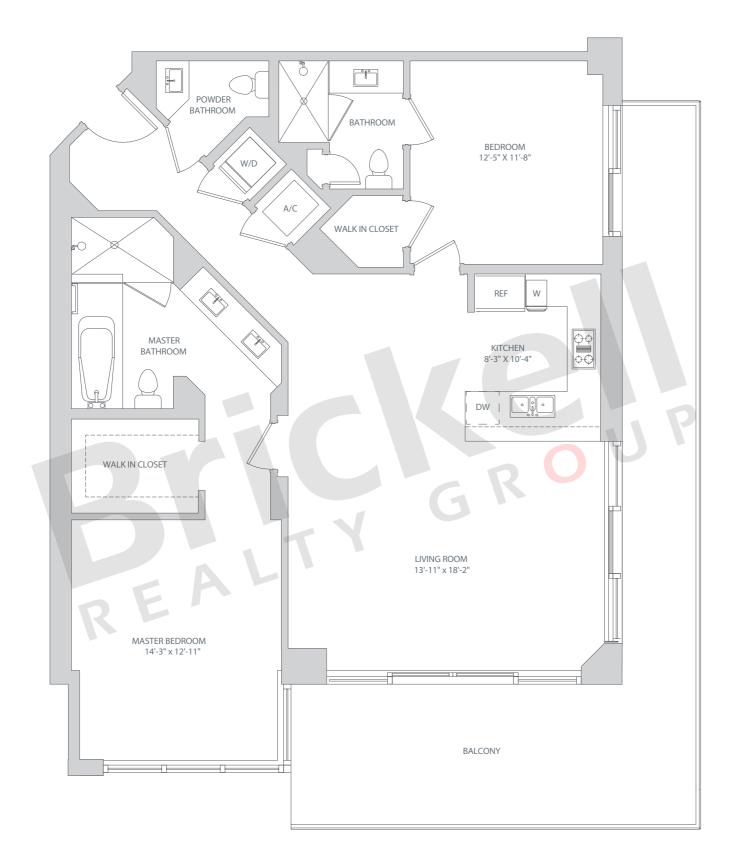

Oral representation cannot be relied upon as correctly stating representations of the developer. Pictures of homes and condos may not reflect the final products which may vary. Dimensions, specifications, improvements, rendering, plans, land uses, materials, amenities, prices, and availability are subject to change at the developer's discretion without notice.





Line 03 Floors: 10, 12, 14-41

3 Bedrooms · 3.5 Baths · Den

|                                                            | SQ FT                                 | $M^2$                      |
|------------------------------------------------------------|---------------------------------------|----------------------------|
| A/C - 10, 12, 14-<br>A/C - 21-32<br>A/C - 33-41<br>Balcony | 20 2,057<br>2,066<br>2,083<br>182-342 |