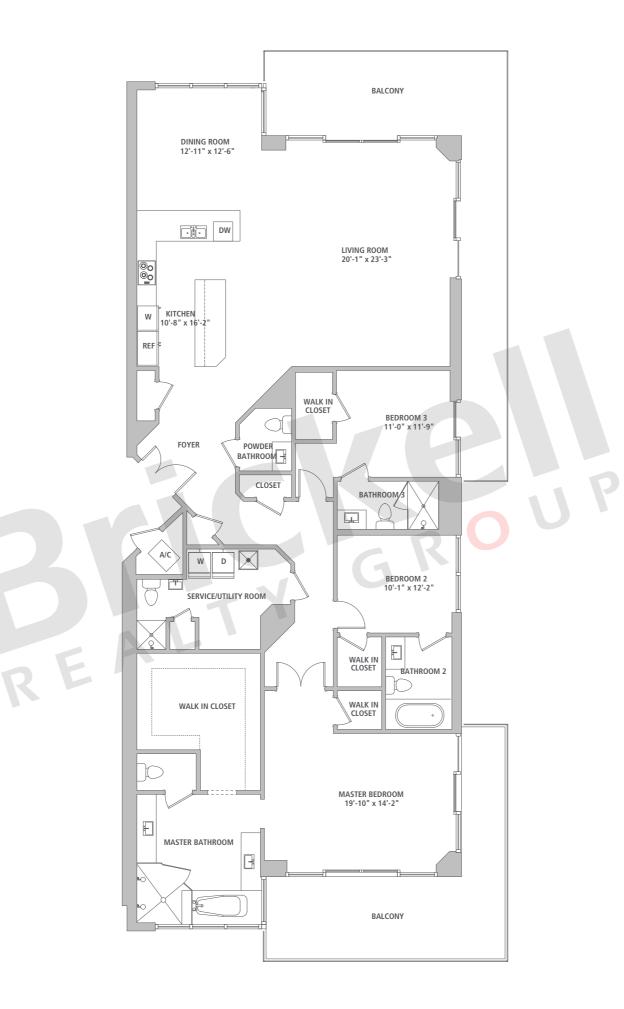

 Suite S

 Floors: 37-41

 3 Bedrooms · 4.5 Baths

 Dining · Utility

 SQ FT
 M²

 A/C
 2,740
 255

 Balcony
 650
 60

 Total
 3,390
 315