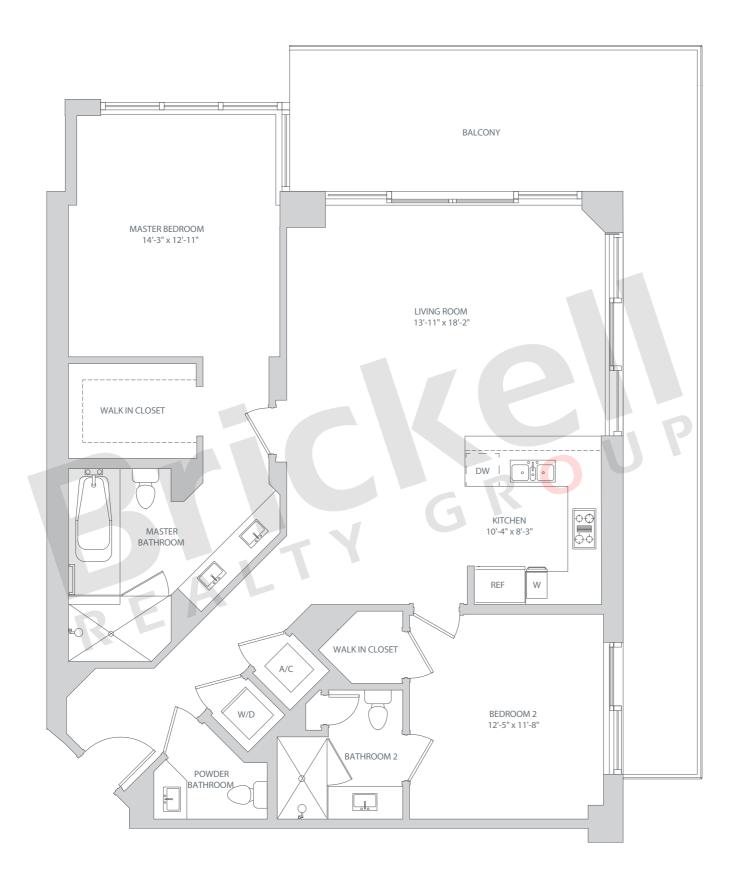

Oral representation cannot be relied upon as correctly stating representations of the developer. Pictures of homes and condos may not reflect the final products which may vary. Dimensions, specifications, improvements, rendering, plans, land uses, materials, amenities, prices, and availability are subject to change at the developer's discretion without notice.





Line 03 Floors: 10, 12, 14-41

3 Bedrooms · 3.5 Baths · Den

|                                                            | SQ FT                                 | $M^2$                      |
|------------------------------------------------------------|---------------------------------------|----------------------------|
| A/C - 10, 12, 14-<br>A/C - 21-32<br>A/C - 33-41<br>Balcony | 20 2,057<br>2,066<br>2,083<br>182-34