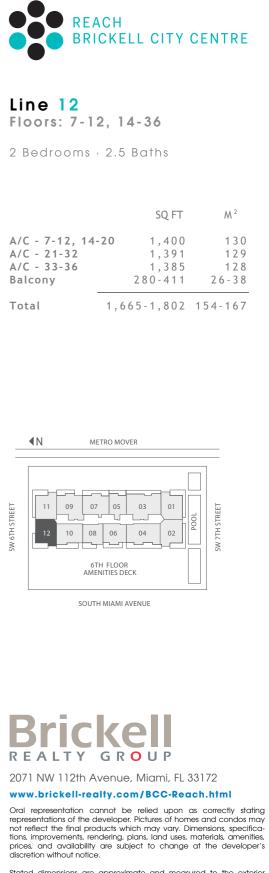

REACH BRICKELL CITY CENTRE Line 09 Floors: 8-12, 14-41 2 Bedrooms · 2.5 Baths · Den  $M^2$ SQ FT A/C - 8-10 1,500 139 A/C - 11-12, 14-20 1,490 138 A/C - 21-32 1,501 139 A/C - 33-41 142 1,526 8 - 2 8 Balcony 84-306 1,585-1,807 147-167 Total **∢**N METRO MOVER 07 05 03 01 RET STREET SW 6TH STF 06 04 12 10 08 02 6TH FLOOR AMENITIES DECK SOUTH MIAMI AVENUE