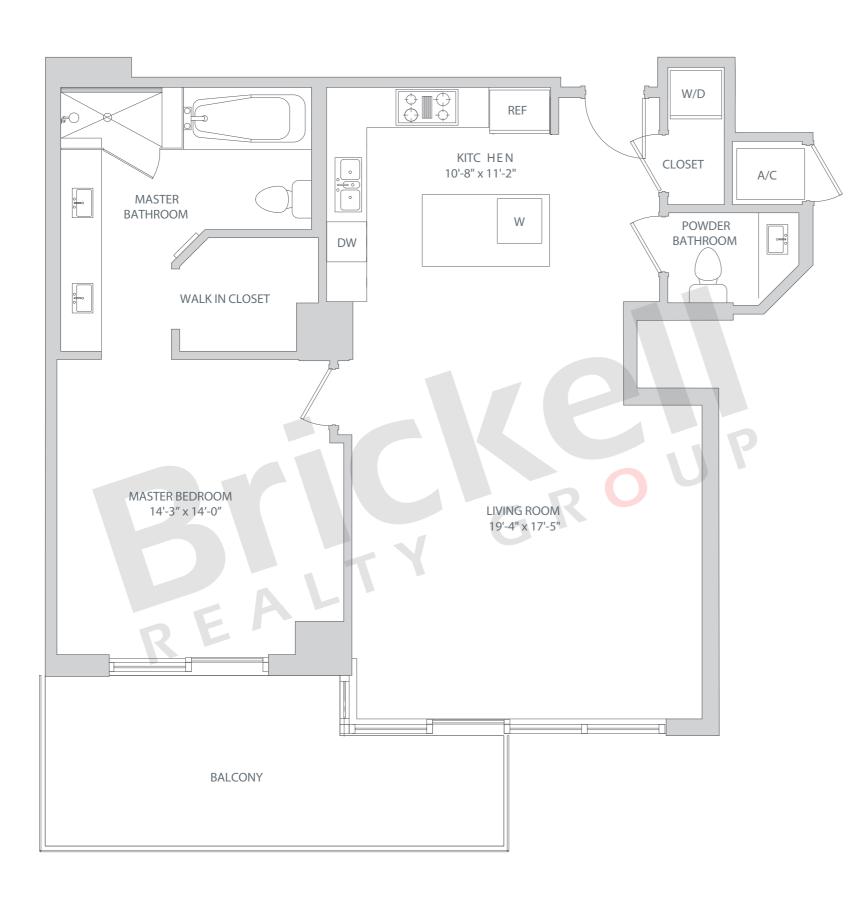

th Avenue, Miami, FL 33172

www.brickell-realty.com/BCC-Reach.html

Oral representation cannot be relied upon as correctly stating representations of the developer. Pictures of homes and condos may not reflect the final products which may vary. Dimensions, specifications, improvements, rendering, plans, land uses, materials, amenities, prices, and availability are subject to change at the developer's discretion without notice.





Oral representation cannot be relied upon as correctly stating representations of the developer. Pictures of homes and condos may not reflect the final products which may vary. Dimensions, specifications, improvements, rendering, plans, land uses, materials, amenities, prices, and availability are subject to change at the developer's discretion without notice.





www.brickell-realty.com/BCC-Reach.html

Oral representation cannot be relied upon as correctly stating representations of the developer. Pictures of homes and condos may not reflect the final products which may vary. Dimensions, specifications, improvements, rendering, plans, land uses, materials, amenities, prices, and availability are subject to change at the developer's discretion without notice.



REACH BRICKELL CITY CENTRE Line 09 Floors: 8-12, 14-41 2 Bedrooms · 2.5 Baths · Den  $M^2$ SQ FT A/C - 8-10 1,500 139 A/C - 11-12, 14-20 1,490 138 A/C - 21-32 1,501 139 A/C - 33-41 142 1,526 8 - 2 8 Balcony 84-306 1,585-1,807 147-167 Total **∢**N METRO MOVER 07 05 03 01 RET STREET SW 6TH STF 06 04 12 10 08 02 6TH FLOOR AMENITIES DECK SOUTH MIAMI AVENUE

Brickell REALTY GROUP

2071 NW 112