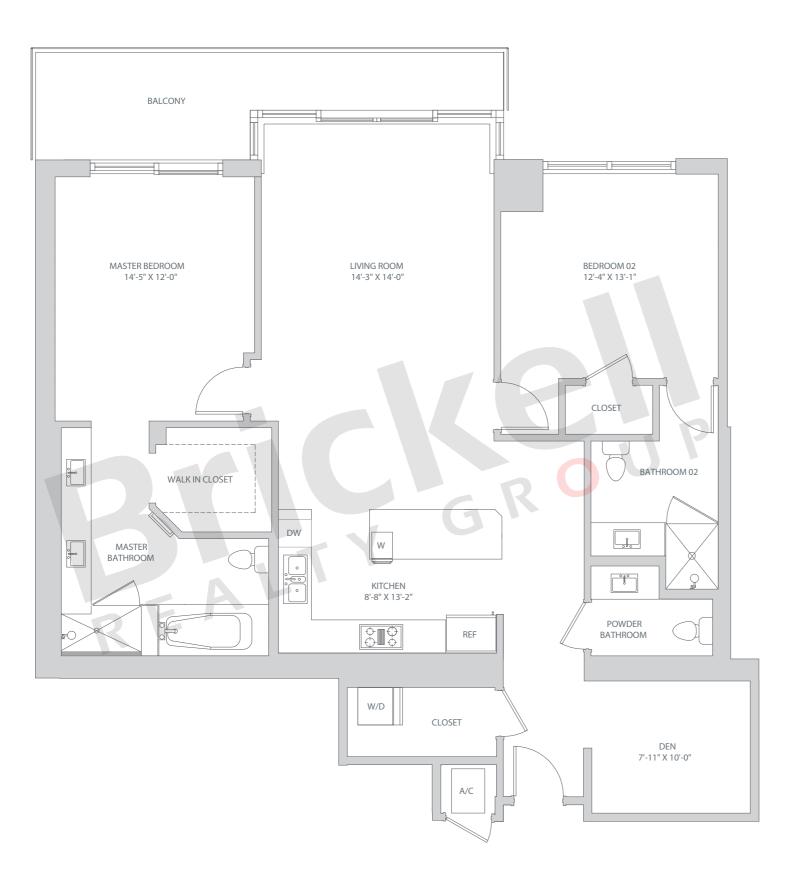

Line 03 Floors: 10, 12, 14-41

3 Bedrooms · 3.5 Baths · Den

|                                                            | SQ FT                                 | $M^2$                      |
|------------------------------------------------------------|---------------------------------------|----------------------------|
| A/C - 10, 12, 14-<br>A/C - 21-32<br>A/C - 33-41<br>Balcony | 20 2,057<br>2,066<br>2,083<br>182-342 | 191<br>192<br>194<br>17-32 |
| Total 2                                                    | ,248-2,401                            | 209-223                    |

Line 04 Floors: 10, 12, 14-41

3 Bedrooms · 3.5 Baths · Den

|                                                            | SQ FT                                        | $M^2$                      |
|------------------------------------------------------------|----------------------------------------------|----------------------------|
| A/C - 10, 12, 14-<br>A/C - 21-32<br>A/C - 33-41<br>Balcony | <b>20</b> 1,782<br>1,793<br>1,799<br>207-387 | 166<br>167<br>167<br>19-36 |
| Total 2                                                    | ,000-2,180                                   | 185-202                    |