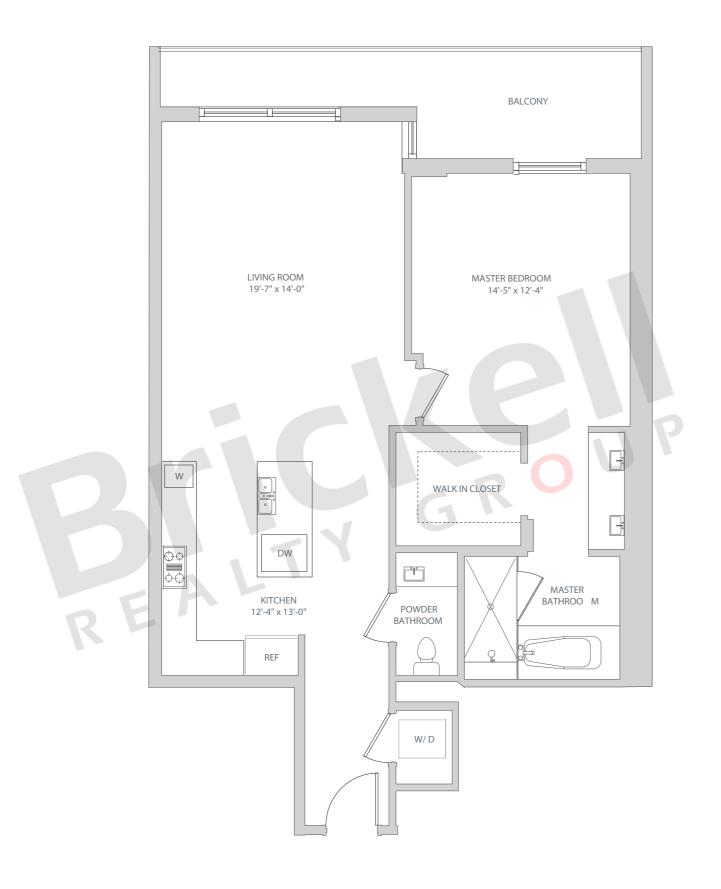

-------------------|----------------------------|
| A/C - 10, 12, 14-<br>A/C - 21-32<br>A/C - 33-41<br>Balcony | <b>20</b> 1,782<br>1,793<br>1,799<br>207-387 | 166<br>167<br>167<br>19-36 |
| Total 2                                                    | ,000-2,180                                   | 185-202                    |



Brickell REALTY GROUP

2071 NW 112th Avenue, Miami, FL 33172

## www.brickell-realty.com/BCC-Reach.html

Oral representation cannot be relied upon as correctly stating representations of the developer. Pictures of homes and condos may not reflect the final products which may vary. Dimensions, specifications, improvements, rendering, plans, land uses, materials, amenities, prices, and availability are subject to change at the developer's discretion without notice.







2071 NW 112th Avenue, Miami, FL 33172

## www.brickell-realty.com/BCC-Reach.html

Oral representation cannot be relied upon as correctly stating representations of the developer. Pictures of homes and condos may not reflect the final products which may vary. Dimensions, specifications, improvements, rendering, plans, land uses, materials, amenities, prices, and availability are subject to change at the developer's discretion without notice.





Brickell REALTY GROUP

2071 NW 112th Avenue, Miami, FL 33172

www.brickell-realty.com/BCC-Reach.html

Oral representation cannot be relied upon as correctly stating representations of the developer. Pictures of homes and condos may not reflect the final products which may vary. Dimensions, specifications, improvements, rendering, plans, land