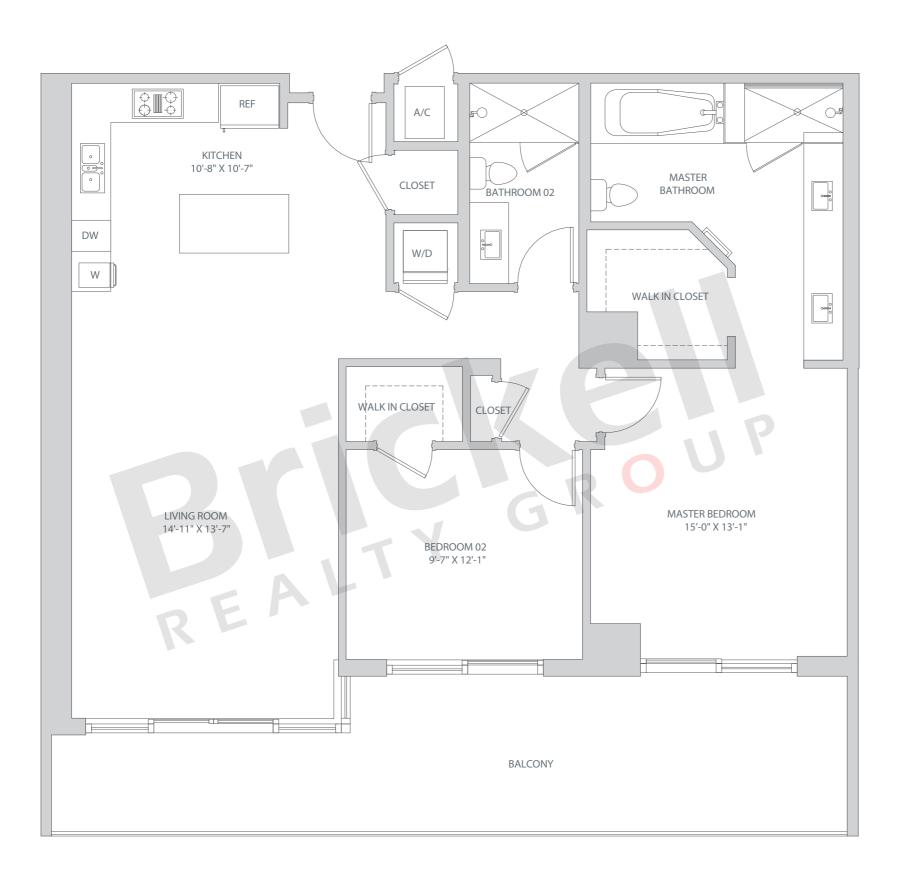

Line 03 Floors: 10, 12, 14-41

3 Bedrooms · 3.5 Baths · Den

|                                                            | SQ FT                                 | $M^2$                      |
|------------------------------------------------------------|---------------------------------------|----------------------------|
| A/C - 10, 12, 14-<br>A/C - 21-32<br>A/C - 33-41<br>Balcony | 20 2,057<br>2,066<br>2,083<br>182-342 | 191<br>192<br>194<br>17-32 |
| Total 2                                                    | ,248-2,401                            | 209-223                    |

Line 04 Floors: 10, 12, 14-41

3 Bedrooms · 3.5 Baths · Den

|                                                            | SQ FT                                        | $M^2$                      |
|------------------------------------------------------------|----------------------------------------------|----------------------------|
| A/C - 10, 12, 14-<br>A/C - 21-32<br>A/C - 33-41<br>Balcony | <b>20</b> 1,782<br>1,793<br>1,799<br>207-387 | 166<br>167<br>167<br>19-36 |
| Total 2                                                    | ,000-2,180                                   | 185-202                    |