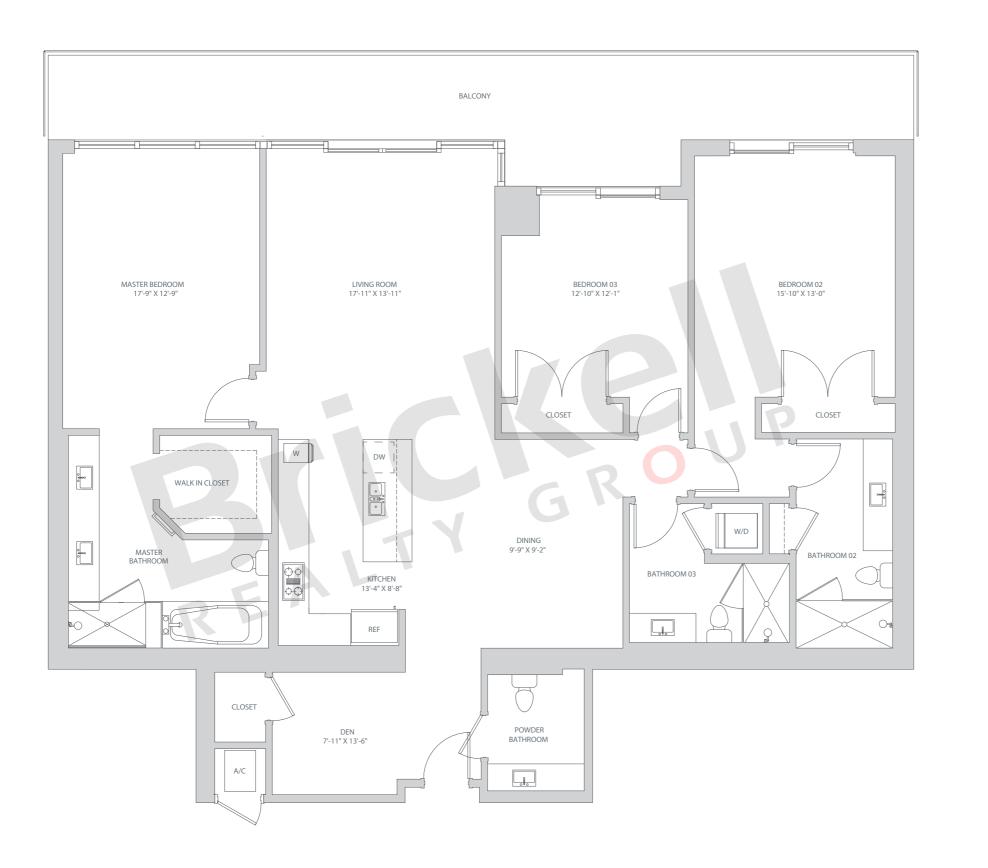

Line 04 Floors: 10, 12, 14-41

3 Bedrooms · 3.5 Baths · Den

|                                                            | SQ FT                                        | $M^2$                      |
|------------------------------------------------------------|----------------------------------------------|----------------------------|
| A/C - 10, 12, 14-<br>A/C - 21-32<br>A/C - 33-41<br>Balcony | <b>20</b> 1,782<br>1,793<br>1,799<br>207-387 | 166<br>167<br>167<br>19-36 |
| Total 2                                                    | ,000-2,180                                   | 185-202                    |