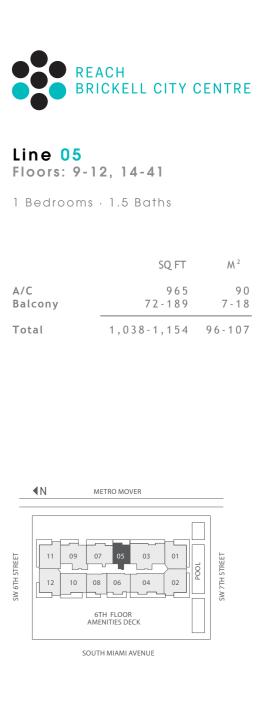

-----------------|----------------------------|
| A/C - 10, 12, 14-<br>A/C - 21-32<br>A/C - 33-41<br>Balcony | <b>20</b> 1,782<br>1,793<br>1,799<br>207-387 | 166<br>167<br>167<br>19-36 |
| Total 2                                                    | ,000-2,180                                   | 185-202                    |



Brickell REALTY GROUP

2071 NW 112th Avenue, Miami, FL 33172

## www.brickell-realty.com/BCC-Reach.html

Oral representation cannot be relied upon as correctly stating representations of the developer. Pictures of homes and condos may not reflect the final products which may vary. Dimensions, specifications, improvements, rendering, plans, land uses, materials, amenities, prices, and availability are subject to change at the developer's discretion without notice.







2071 NW 112th Avenue, Miami, FL 33172

## www.brickell-realty.com/BCC-Reach.html

Oral representation cannot be relied upon as correctly stating representations of the developer. Pictures of homes and condos may not reflect the final products which may vary. Dimensions, specifications, improvements, rendering, plans, land uses, materials, amenities, prices, and availability are subject to change at the developer's discretion without notice.





Brickell REALTY GROUP

2071 NW 112th Avenue, Miami, FL 33172

www.brickell-realty.com/BCC-Reach.html

Oral representation cannot be relied upon as correctly stating representations of the developer. Pictures of homes and condos may not reflect the final products which may vary. Dimensions, specifications, improvements, rendering, plans, land us