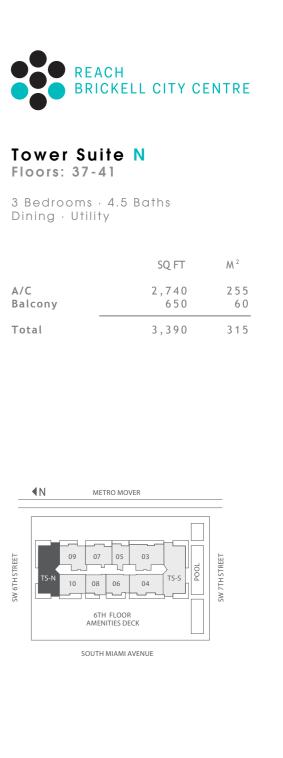

 Suite S

 Floors: 37-41

 3 Bedrooms · 4.5 Baths

 Dining · Utility

 SQ FT
 M²

 A/C
 2,740
 255

 Balcony
 650
 60

 Total
 3,390
 315