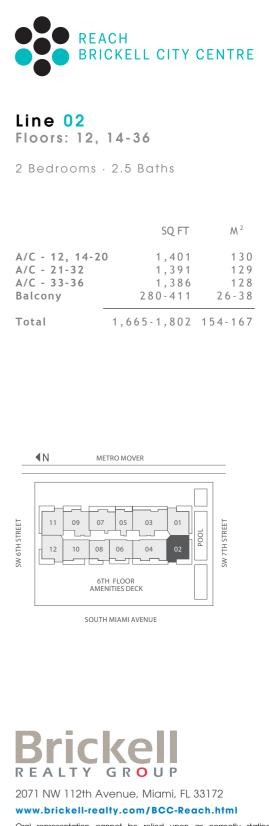

Oral representation cannot be relied upon as correctly stating representations of the developer. Pictures of homes and condos may not reflect the final products which may vary. Dimensions, specifications, improvements, rendering, plans, land uses, materials, amenities, prices, and availability are subject to change at the developer's discretion without notice.





Line 03 Floors: 10, 12, 14-41

3 Bedrooms · 3.5 Baths · Den

|                                                            | SQ FT                                 | $M^2$                      |
|------------------------------------------------------------|---------------------------------------|----------------------------|
| A/C - 10, 12, 14-<br>A/C - 21-32<br>A/C - 33-41<br>Balcony | 20 2,057<br>2,066<br>2,083<br>182-342 | 19