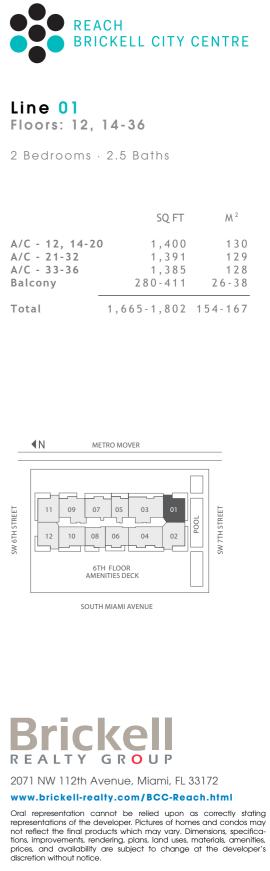

Oral representation cannot be relied upon as correctly stating representations of the developer. Pictures of homes and condos may not reflect the final products which may vary. Dimensions, specifications, improvements, rendering, plans, land uses, materials, amenities, prices, and availability are subject to change at the developer's discretion without notice.





Line 03 Floors: 10, 12, 14-41

3 Bedrooms · 3.5 Baths · Den

|                                                            | SQ FT                                 | $M^2$                      |
|------------------------------------------------------------|---------------------------------------|----------------------------|
| A/C - 10, 12, 14-<br>A/C - 21-32<br>A/C - 33-41<br>Balcony | 20 2,057<br>2,066<br>2,083<br>182-342