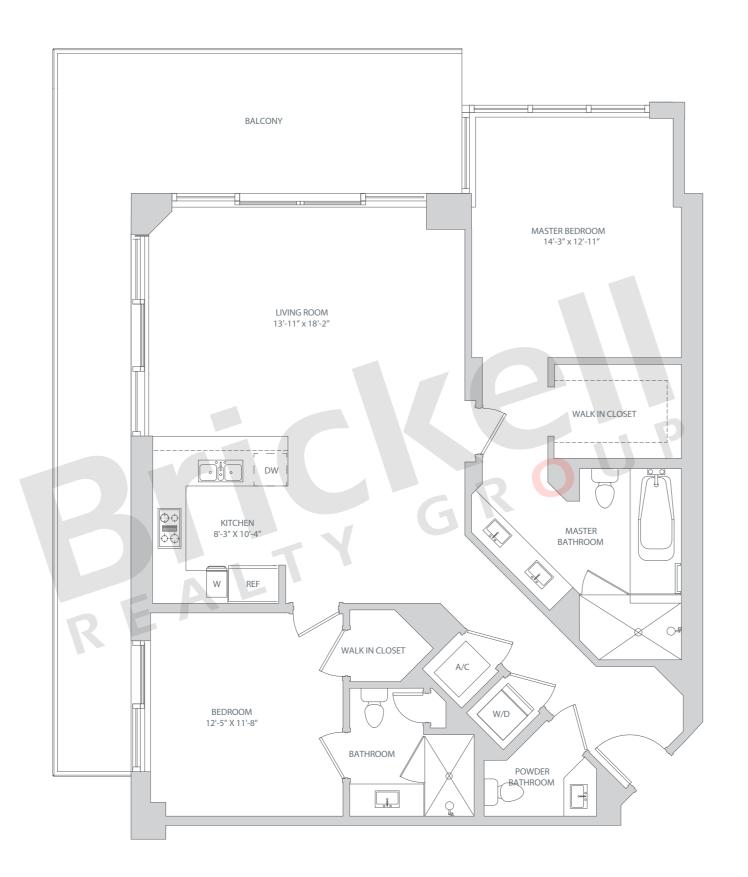

 Suite S

 Floors: 37-41

 3 Bedrooms · 4.5 Baths

 Dining · Utility

 SQ FT
 M²

 A/C
 2,740
 255

 Balcony
 650
 60

 Total
 3,390
 315