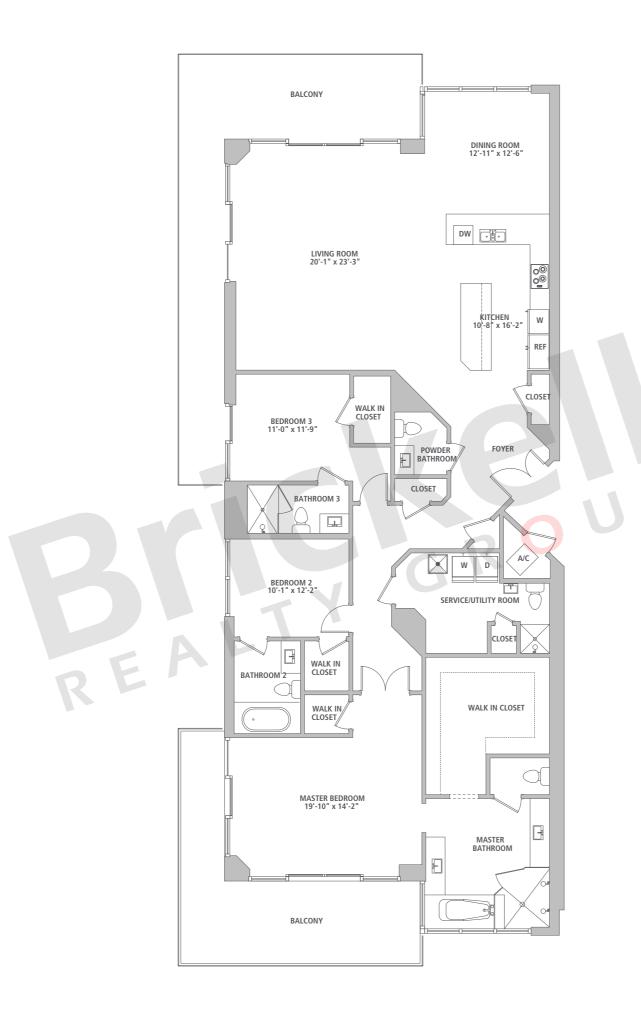

REACH BRICKELL CITY CENTRE Line 09 Floors: 8-12, 14-41 2 Bedrooms · 2.5 Baths · Den  $M^2$ SQ FT A/C - 8-10 1,500 139 A/C - 11-12, 14-20 1,490 138 A/C - 21-32 1,501 139 A/C - 33-41 142 1,526 8 - 2 8 Balcony 84-306 1,585-1,807 147-167 Total **∢**N METRO MOVER 07 05 03 01 RET STREET SW 6TH STF 06 04 12 10 08 02 6TH FLOOR AMENITIES DECK SOUTH MIAMI AVENUE