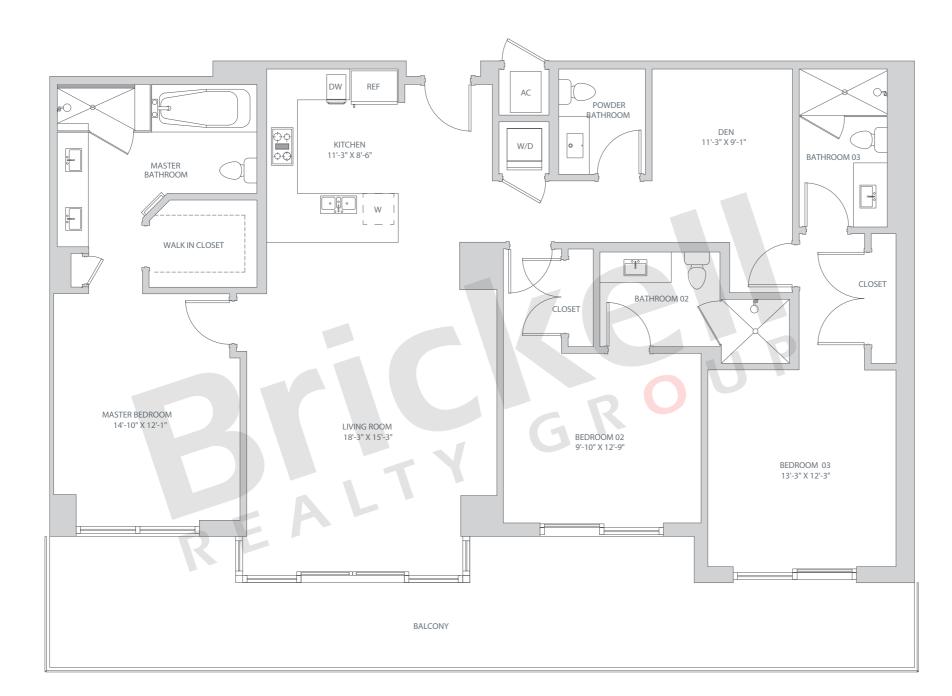

Line 03 Floors: 10, 12, 14-41

3 Bedrooms · 3.5 Baths · Den

|                                                            | SQ FT                                 | $M^2$                      |
|------------------------------------------------------------|---------------------------------------|----------------------------|
| A/C - 10, 12, 14-<br>A/C - 21-32<br>A/C - 33-41<br>Balcony | 20 2,057<br>2,066<br>2,083<br>182-342 | 191<br>192<br>194<br>17-32 |
| Total 2                                                    | ,248-2,401                            | 209-223                    |