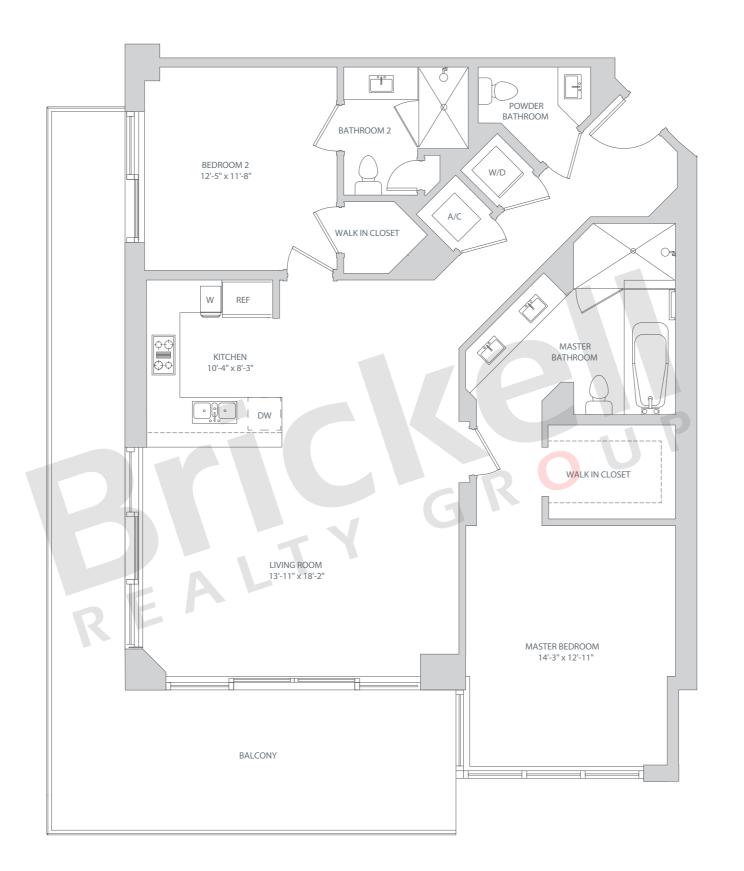

REACH BRICKELL CITY CENTRE Line 09 Floors: 8-12, 14-41 2 Bedrooms · 2.5 Baths · Den  $M^2$ SQ FT A/C - 8-10 1,500 139 A/C - 11-12, 14-20 1,490 138 A/C - 21-32 1,501 139 A/C - 33-41 142 1,526 8 - 2 8 Balcony 84-306 1,585-1,807 147-167 Total **∢**N METRO MOVER 07 05 03 01 RET STREET SW 6TH STF 06 04 12 10 08 02 6TH FLOOR AMENITIES DECK SOUTH MIAMI AVENUE