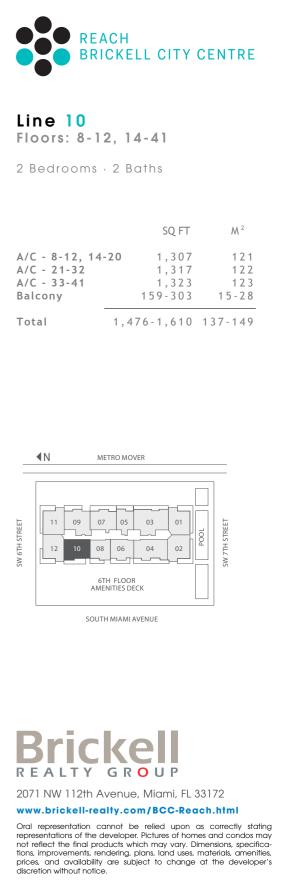

REACH BRICKELL CITY CENTRE Line 09 Floors: 8-12, 14-41 2 Bedrooms · 2.5 Baths · Den  $M^2$ SQ FT A/C - 8-10 1,500 139 A/C - 11-12, 14-20 1,490 138 A/C - 21-32 1,501 139 A/C - 33-41 142 1,526 8 - 2 8 Balcony 84-306 1,585-1,807 147-167 Total **∢**N METRO MOVER 07 05 03 01 RET STREET SW 6TH STF 06 04 12 10 08 02 6TH FLOOR AMENITIES DECK SOUTH MIAMI AVENUE