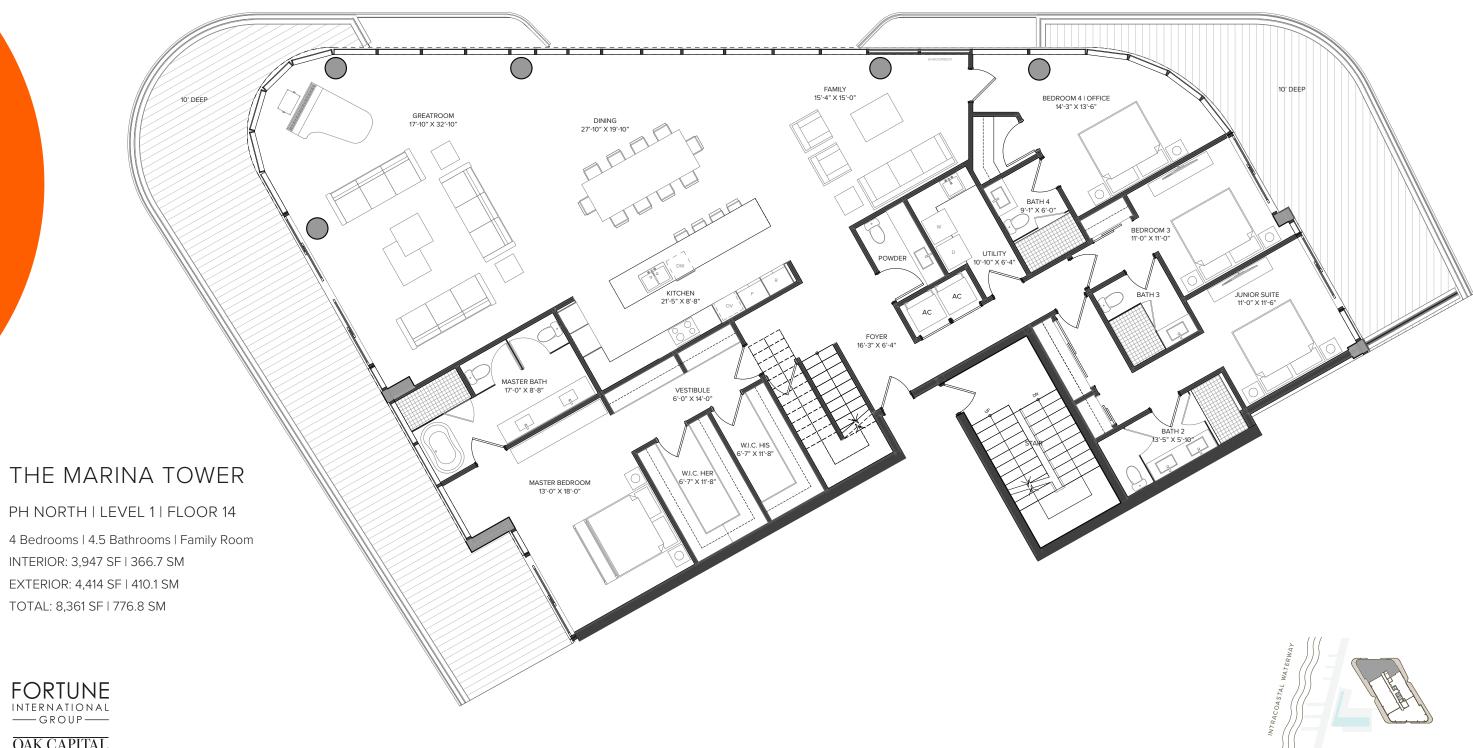

POMPANO BEACH

THE MARINA TOWER

PH 1401 | LEVEL 1 | FLOOR 14

4 Bedrooms | 4.5 Bathrooms | Family Room INTERIOR: 3,985 SF | 370.2 SM EXTERIOR: 1,124 SF | 104.4 SM TOTAL: 5,109 SF | 474.6 SM

**OAK**CAPITAL

The Ritz-Carlton Res oped or sold by The Ritz-Carlton Hotel Company, L.L.C., or its affiliates ("Ritz-Carlton"). 1380 Ocean Associates, LLC uses The Ritz-Carlton marks under a license from Ritz-Carlton, which has not confirmed the accuracy of any of the statements or representations made herein