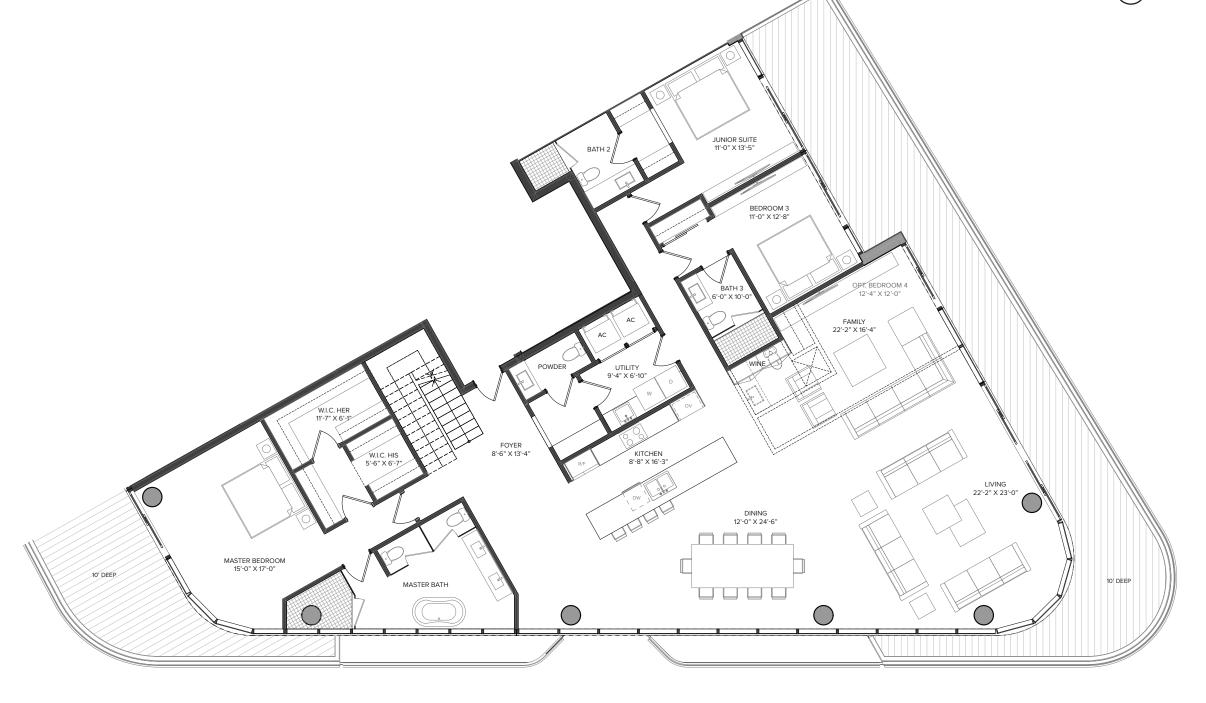

IS PROJECT IS BEING DEVELOPED BY 1380 OCEAN ASSOCIATES, LLC. WHICH HAS THE RIGHT TO USE THE TRADEMARK NAMES AND LOGOS OF FORTUNE INTER ੰ sizes and floorplan measurements are approximate and may vary per unit. Floorplans and unit features are preliminary and proposed only. Developer reserves the right to modify, revise, change or withdraw any or all of same in its sole and absolute discretion and without prior notice. Depictions of furnishings, finishes, appliances, counters, soffits, floor overings and other matters of detail, including, without limitation, items of finish and decoration are conceptual only and are not necessarily included in each Unit. Consult your Agreement and the are subject to first obtaining permits and approvals for same by the relevant authoritie



POMPANO BEACH



# THE MARINA TOWER

#### PH 1403 | LEVEL 1 | FLOOR 14

3 Bedrooms | 3.5 Bathrooms INTERIOR: 3,665 SF | 340.5 SM EXTERIOR: 3,907 SF | 363 SM TOTAL: 7,572 SF | 703.5 SM



# **OAK**CAPITAL

The Ritz-Carlton Residences, Pompano Beach are not owned, developed or sold by The Ritz-Carlton Hotel Company, L.L.C., or its affiliates ("Ritz-Carlton marks under a license from Ritz-Carlton, which has not confirmed the accuracy of any of the statements or representations made herein.

ORAL REPRESENTATIONS CANNOT BE RELIED UPON AS CORRECTLY STATING REPRESENTATIONS OF THE DEVELOPER. FOR CORRECT REPRESENTATIONS, MAKE REFERENCE TO THE DOCUMENTS THAT ARE REQUIRED BY A DEVELOPED BY 1380 OCEAN ASSOCIATES, LLC. WHICH HAS THE RIGHT TO USE THE TRADEMARK NAMES AND LOGOS OF FORTUNE INTERNATIONAL GROUP AND OAK CAP