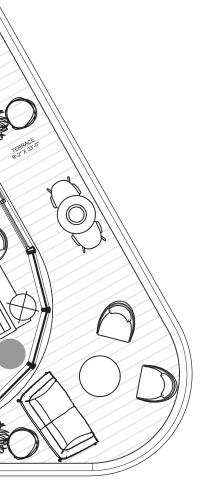

N

POMPANO BEACH

MA-09 | LEVELS 04 - 12

2 Bedrooms | 2.5 Bathrooms

INTERIOR: 1,486 SF | 138.1 SM EXTERIOR: 394 SF | 36.6 SM TOTAL: 1,880 SF | 174.7 SM

The Ritz-Carlton Residences, Pompano Beach are not owned, developed or sold by The Ritz-Carlton Hotel Company, L.L.C., or its affiliates ("Ritz-Carlton"), 1380 Ocean Associates, LLC uses The Ritz-Carlton marks under a license from Ritz-Carlton, which has not confirmed the accuracy of any of the statements or representations made herein,