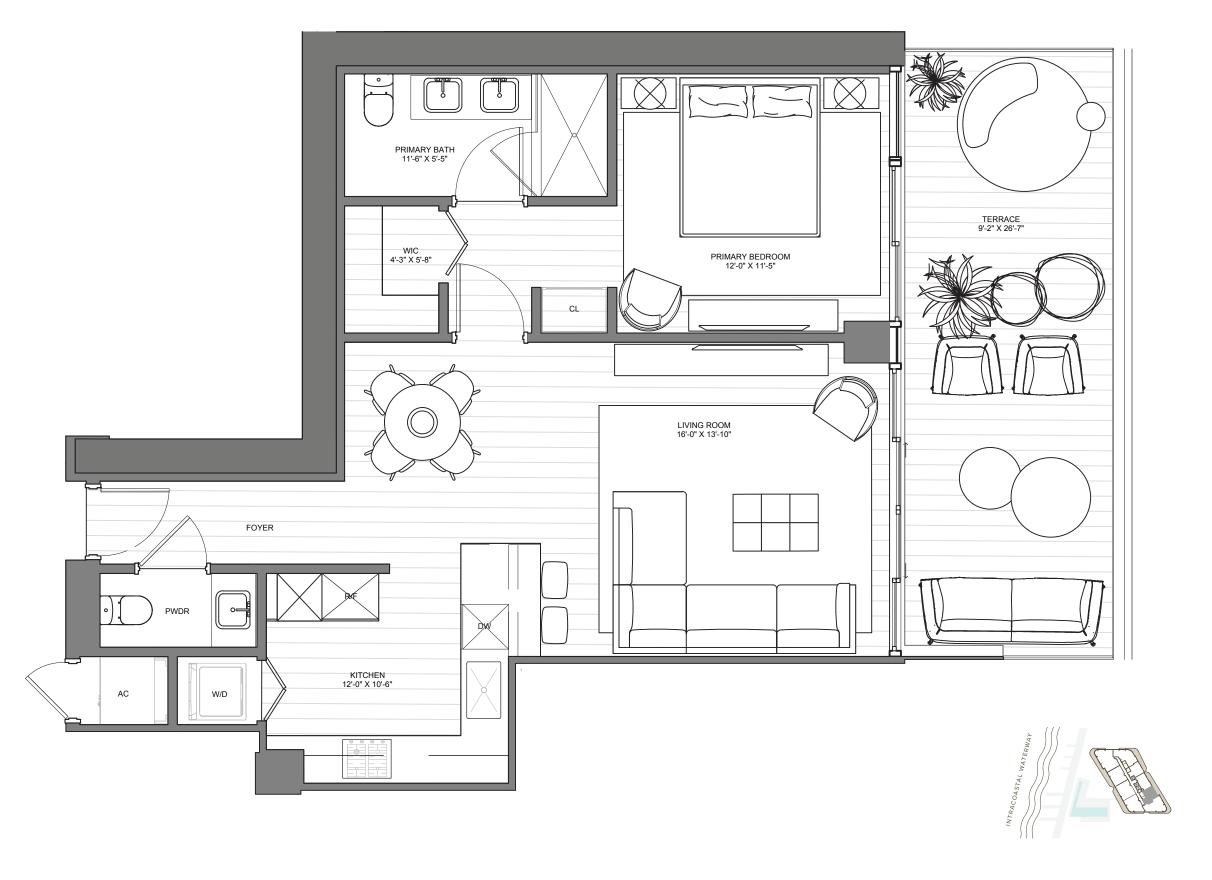

POMPANO BEACH

#### THE MARINA TOWER

MA-06 | LEVELS 03 - 12 1 Bedroom | 1.5 Bathrooms INTERIOR: 906 SF | 84.2 SM EXTERIOR: 263 SF | 24.4 SM TOTAL: 1,169 SF | 108.6 SM

The Ritz-Carlton Residences, Pompano Beach are not owned, developed or sold by The Ritz-Carlton Hotel Company, L.L.C., or its affiliates ("Ritz-Carlton marks under a license from Ritz-Carlton, which has not confirmed the accuracy of any of the statements or representations made herein.