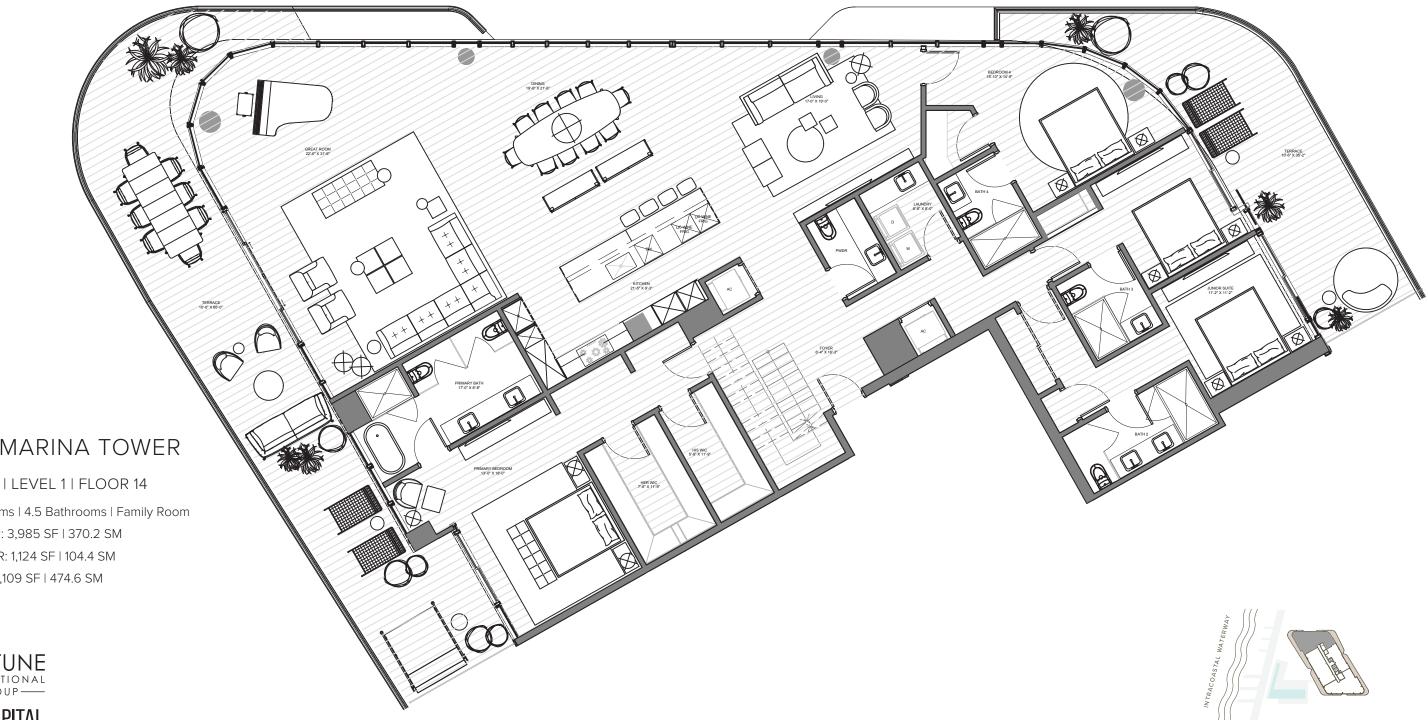

POMPANO BEACH

THE MARINA TOWER

PH 1401 | LEVEL 1 | FLOOR 14

4 Bedrooms | 4.5 Bathrooms | Family Room INTERIOR: 3,985 SF | 370.2 SM EXTERIOR: 1,124 SF | 104.4 SM TOTAL: 5,109 SF | 474.6 SM

**OAK**CAPITAL

The Ritz-Carlton Res oped or sold by The Ritz-Carlton Hotel Company, L.L.C., or its affiliates ("Ritz-Carlton"). 1380 Ocean Associates, LLC uses The Ritz-Carlton marks under a license from Ritz-Carlton, which has not confirmed the accuracy of any of the statements or representations made herein