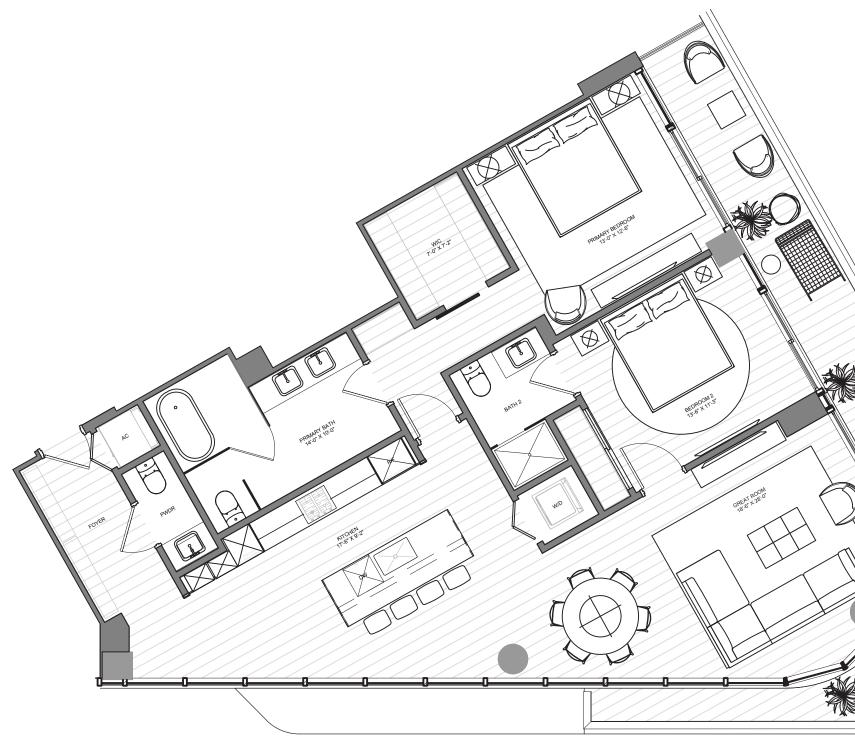

# THE MARINA TOWER

MA-05 | LEVELS 03 - 12

2 Bedrooms | 2.5 Bathrooms INTERIOR: 1,492 SF | 138.6 SM EXTERIOR: 397 SF | 36.9 SM TOTAL: 1,889 SF | 175.5 SM

OAKCAPITAL

The Ritz-Carlton Residences, Pompano Beach are not owned, developed or sold by The Ritz-Carlton Hotel Company, L.L.C., or its affiliates ("Ritz-Carlton marks under a license from Ritz-Carlton, which has not confirmed the accuracy of any of the statements or representations made herein.