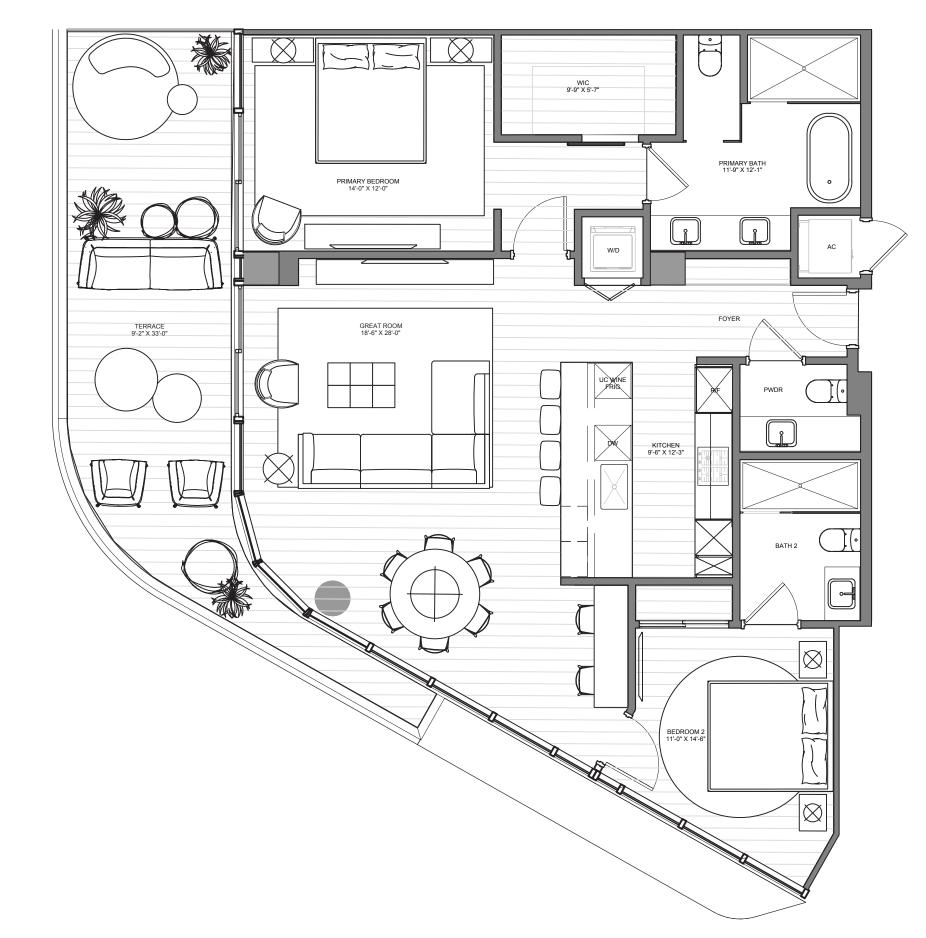

# THE MARINA TOWER

MA-05 | LEVELS 03 - 12

2 Bedrooms | 2.5 Bathrooms INTERIOR: 1,492 SF | 138.6 SM EXTERIOR: 397 SF | 36.9 SM TOTAL: 1,889 SF | 175.5 SM

OAKCAPITAL

The Ritz-Carlton Residences, Pompano Beach are not owned, developed or sold by The Ritz-Carlton Hotel Company, L.L.C., or its affiliates ("Ritz-Carlton marks under a license from Ritz-Carlton, which has not confirmed the accuracy of any of the statements or representations made herein.