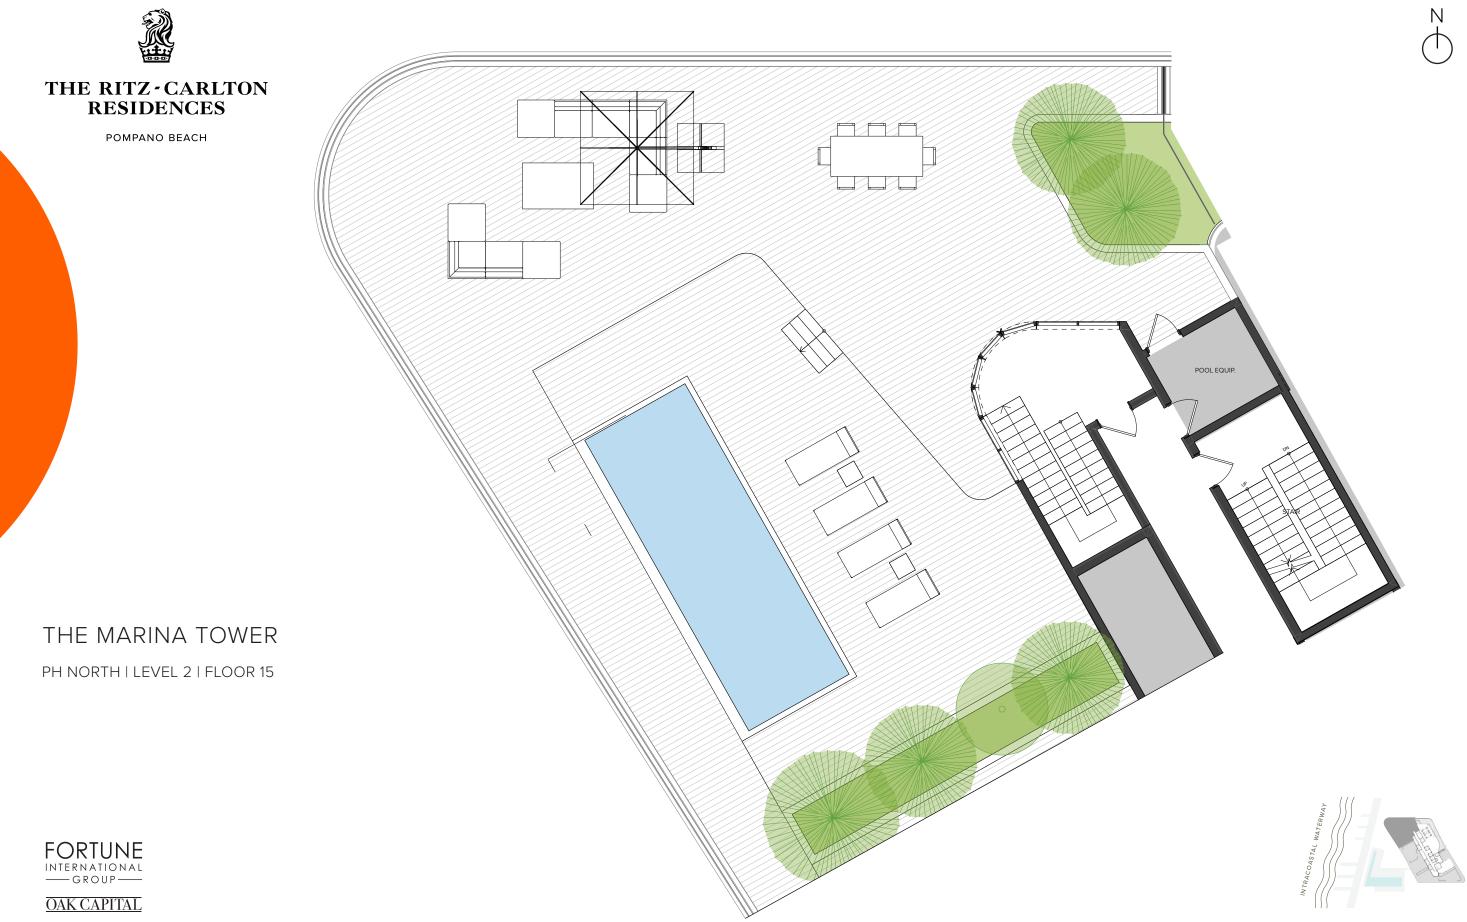

# THE MARINA TOWER

PH WEST | LEVEL 2 | FLOOR 15

The Ritz-Carlton Residences, Pompano Beach are not owned, developed or sold by The Ritz-Carlton Hotel Company, L.L.C., or its affiliates ("Ritz-Carlton "). 1380 Ocean Associates, LLC uses The Ritz-Carlton marks under a license from Ritz-Carlton, which has not confirmed the accuracy of any of the statements or representations made herein.

VTATIONS CANNOT BE RELIED UPON AS CORRECTLY STATING REPRESENTATIONS OF THE DEVELOPER. FOR CORRECT REPRESENTATIONS, MAKE REFERENCE TO THE DOCUMENTS THAT ARE REQUIRED BY SECTION 7/18.503, FLORIDA STATUTES, TO BE FURNISHED BY A DEVELOPED BY 1380 OCEAN ASSOCIATES, LLC. WHICH HAS THE RIGHT TO USE THE TRADEMARK NAMES AND LOGOS OF FORTUNE INTERNATIONAL GROUP AND OAK CAR Sea and floor plan measurements are approximate and may vary per unit. Floor plans and unit features are preliminary and proposed only. Developer reserves the right to madily, revise, change or withdraw any or all of same in its sole and absolute discretion and without prior notice. Services, amenities or facilities will be available or built. Developer reserves the right to make any modifications, revisions or withdrawals in its sole and attraction, proposed only. and are not necessarily included in a without prior notice. All improvements, design and other networks, design and construction are subject to first obtaining permits and approvals for same by the relevant authorities.