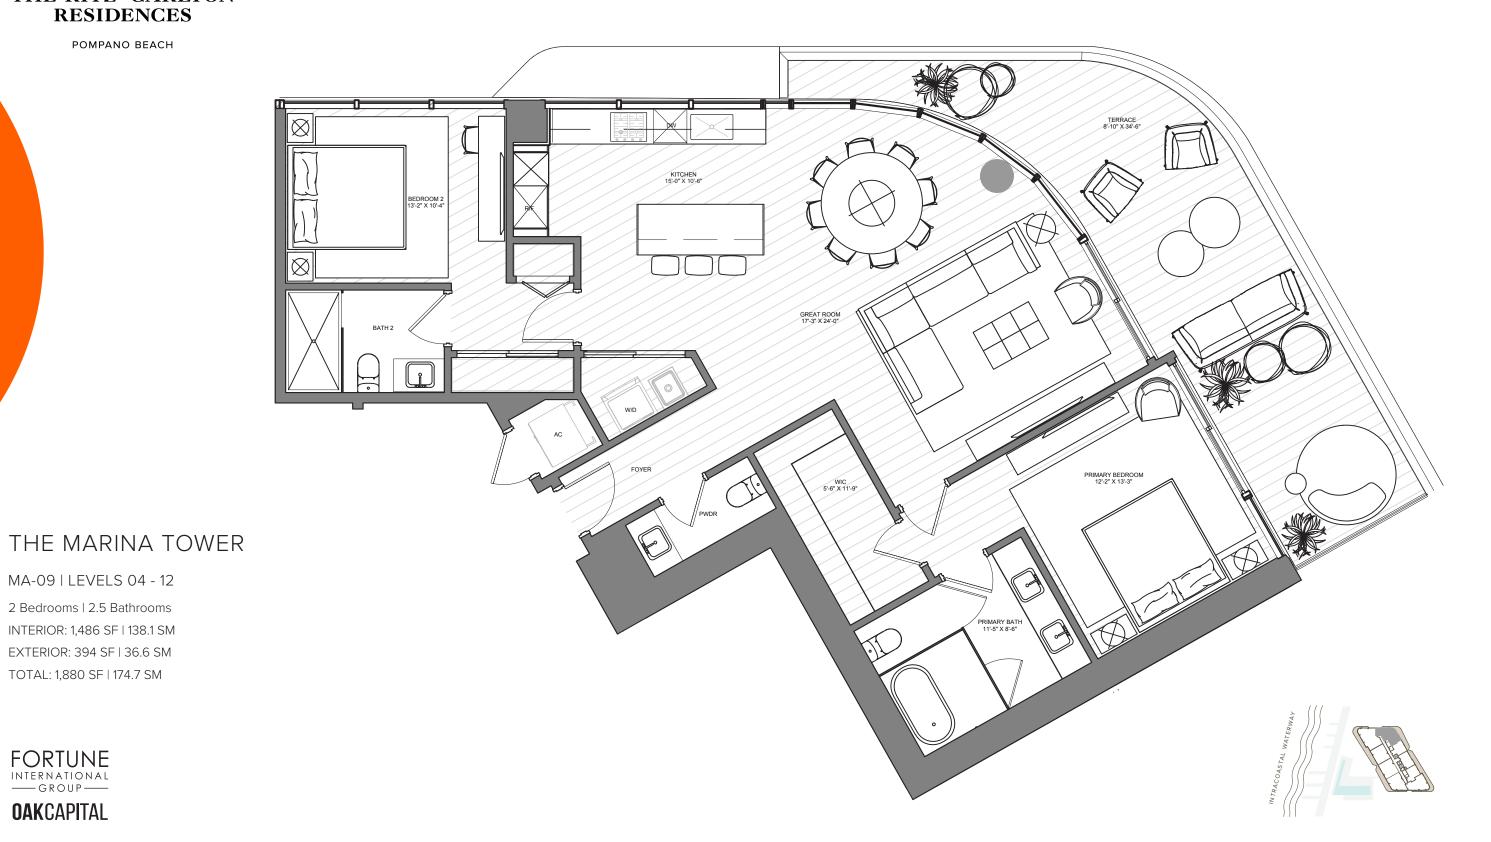

N

POMPANO BEACH

MA-09 | LEVELS 04 - 12

2 Bedrooms | 2.5 Bathrooms

INTERIOR: 1,486 SF | 138.1 SM EXTERIOR: 394 SF | 36.6 SM TOTAL: 1,880 SF | 174.7 SM

The Ritz-Carlton Residences, Pompano Beach are not owned, developed or sold by The Ritz-Carlton Hotel Company, L.L.C., or its affiliates ("Ritz-Carlton"), 1380 Ocean Associates, LLC uses The Ritz-Carlton marks under a license from Ritz-Carlton, which has not confirmed the accuracy of any of the statements or representations made herein,

NS OF THE DEVELOPER. FOR CORRECT REPRESENTATIONS, MAKE REFERENCE TO THE DOCUMENTS THAT ARE REQUIRED BY SECTION 718.503, FLORIDA STATUTES, TO BE FURNISHED BY A DEVELOPER TO A BUYER ORLESSEE. THIS PROJECT IS BEING DEVELOPED BY 1380 OCEAN ASSOCIATES, LLC. WHICH HAS THE RIGHT TO USE THE TRADEMARK NAMES AND LOGOS OF FORTUNE INTERNATIONAL GROUP AND OAK CAF sizes and floorplan measurements are approximate and may vary per unit. Floorplans and unit features are preliminary and proposed only. Developer reserves the right to modify, revise, change or withdraw any or all of same in its sole and other matters of florishing, finishes, appliances, counters, soffits, floor coverings and other matters of detail, including, without limitation, items of finish and decoration are conceptual only and are not necessarily included in each Unit. Consult your Agreement and the is for items included with your Unit. The rendering sed only and merely intended as illustration. No quarantee is made that the described features, services, amenities or facilities will be available or built. Deve ns or withdrawals in its sole dis tion and without prior notice. All improv ents, design and construction are subject to first obtaining permits and approvals for same by the relevan