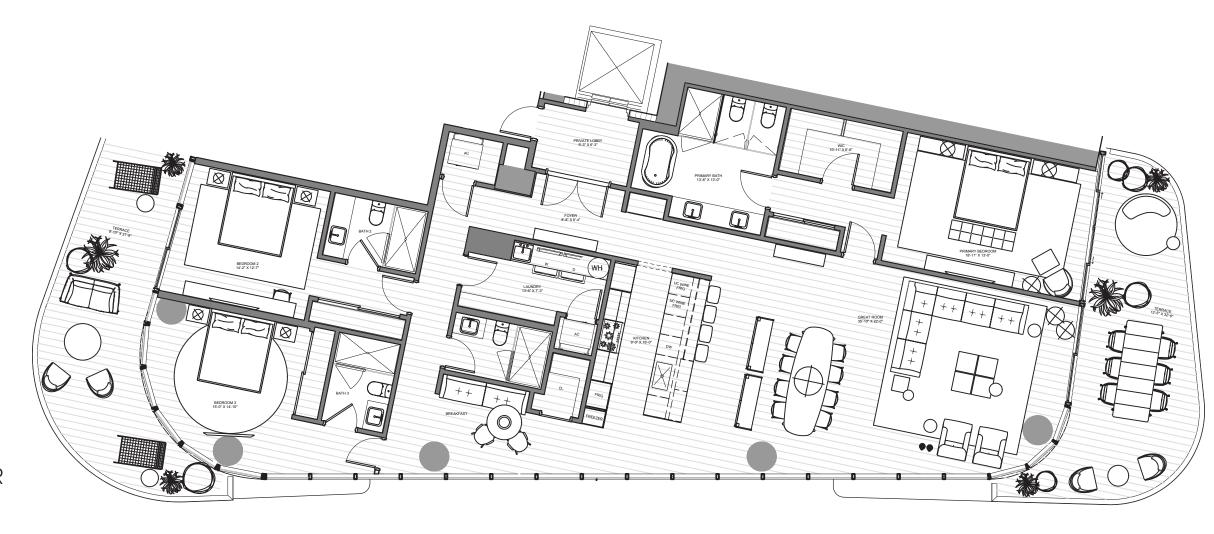

### THE BEACH TOWER

UNIT 01 | LEVELS 04 - 24

4 Bedrooms | 5 Bathrooms | Sunset INTERIOR: 3,804 SF | 353.4 SM EXTERIOR: 1,040 SF | 96.6 SM TOTAL: 4,844 SF | 450 SM

The Ritz-Carlton Residences, Pompano Beach are not owned, developed or sold by The Ritz-Carlton Hotel Company, L.L.C., or its affiliates ("Ritz-Carlton marks under a license from Ritz-Carlton, which has not confirmed the accuracy of any of the statements or representations made here