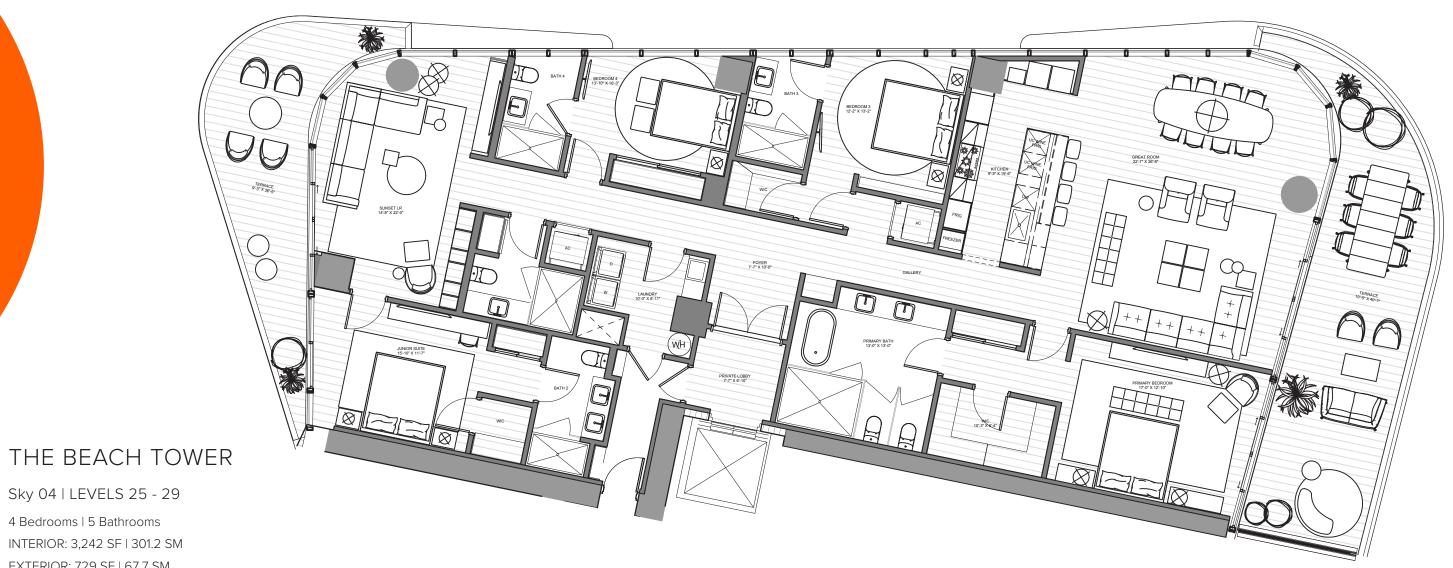

### THE BEACH TOWER

SKY 03 | LEVELS 25 - 29

4 Bedrooms | 5 Bathrooms INTERIOR: 3.635 SF | 337.7 SM EXTERIOR: 808 SF | 75.1 SM TOTAL: 4,443 SF | 412.8 SM

Sky 04 | LEVELS 25 - 29

4 Bedrooms | 5 Bathrooms INTERIOR: 3,242 SF | 301.2 SM EXTERIOR: 729 SF | 67.7 SM TOTAL: 3,971 SF | 368.9 SM