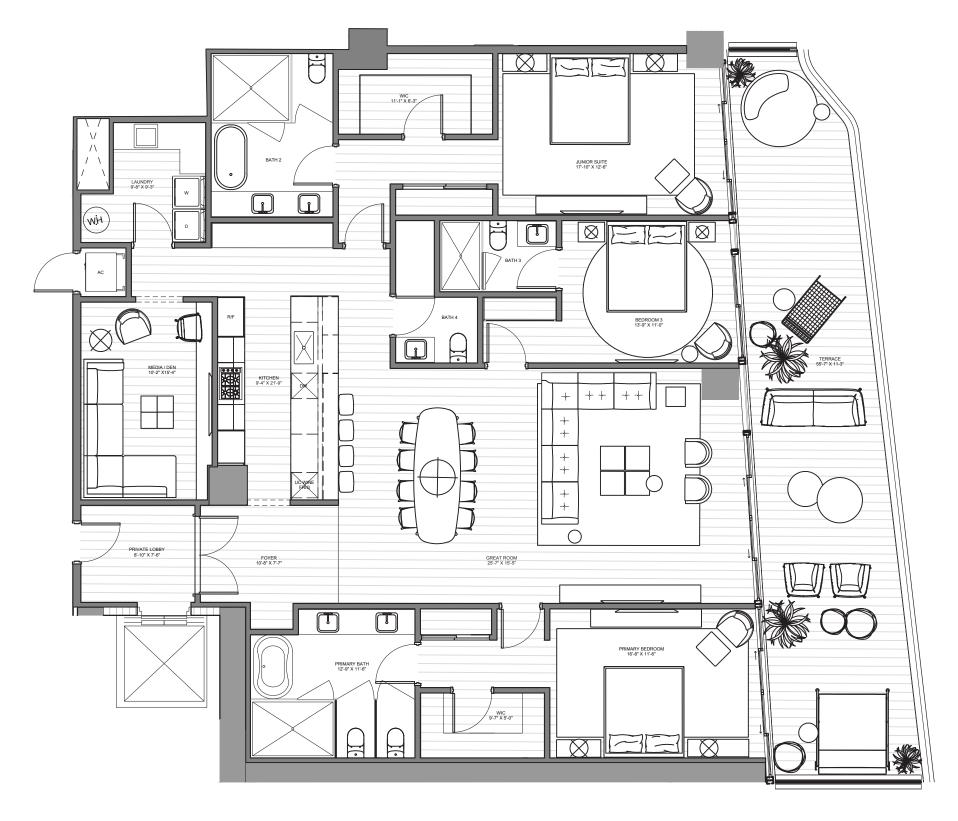

# THE RITZ-CARLTON RESIDENCES

POMPANO BEACH

SKY 01 | LEVELS 25 - 29

5 Bedrooms | 5.5 Bathrooms | Family INTERIOR: 4,857 SF | 451.2 SM EXTERIOR: 1,317 SF | 122.4 SM TOTAL: 6,174 SF | 573.6 SM

The Ritz-Carlton Residences, Pompano Beach are not owned, developed or sold by The Ritz-Carlton Hotel Company, L.L.C., or its affiliates ("Ritz-Carlton marks under a license from Ritz-Carlton, which has not confirmed the accuracy of any of the statements or representations made he