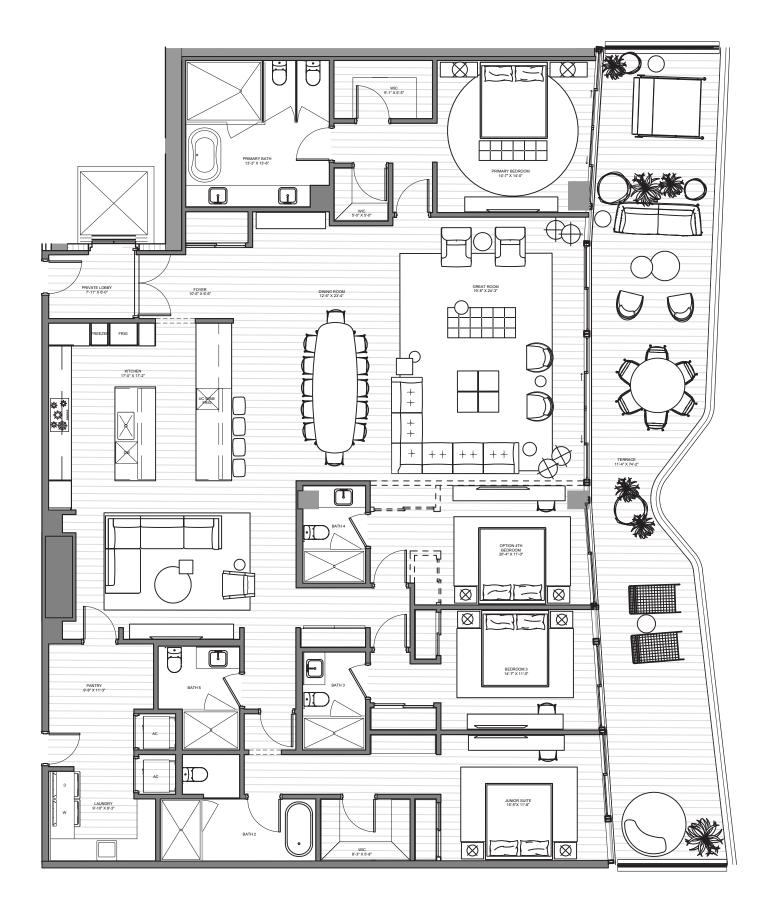

### THE BEACH TOWER

UNIT 01 | LEVELS 04 - 24

4 Bedrooms | 5 Bathrooms | Sunset INTERIOR: 3,804 SF | 353.4 SM EXTERIOR: 1,040 SF | 96.6 SM TOTAL: 4,844 SF | 450 SM

The Ritz-Carlton Residences, Pompano Beach are not owned, developed or sold by The Ritz-Carlton Hotel Company, L.L.C., or its affiliates ("Ritz-Carlton marks under a license from Ritz-Carlton, which has not confirmed the accuracy of any of the statements or representations made here