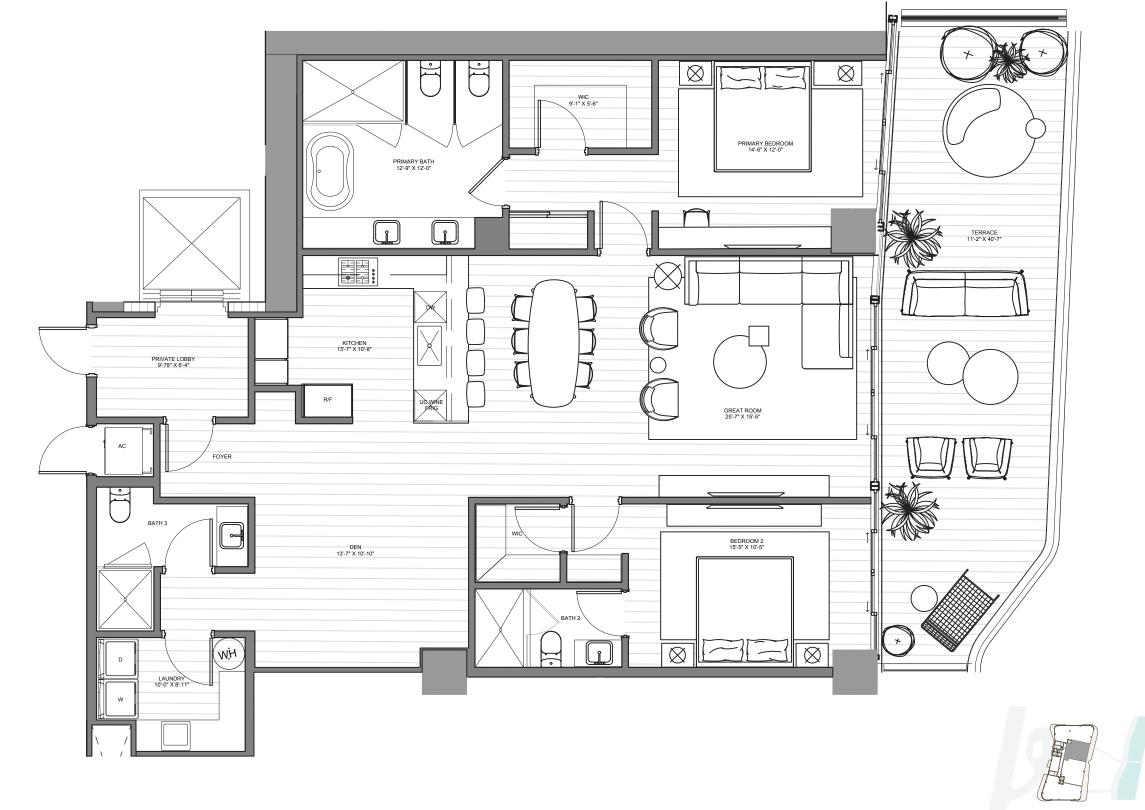

### THE BEACH TOWER

UNIT 03 | LEVELS 04 - 24

2 Bedrooms | 3 Bathrooms | Den INTERIOR: 1,928 SF | 179.1 SM EXTERIOR: 429 SF | 39.9 SM TOTAL: 2,357 SF | 219 SM