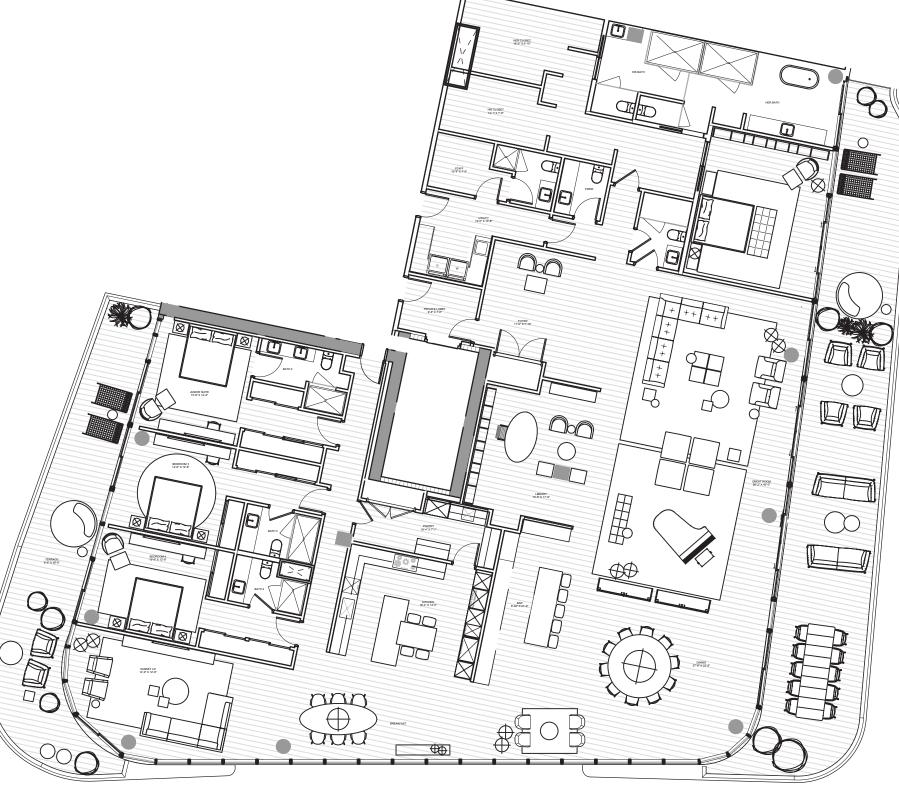

# THE BEACH TOWER

PH 3101 | LEVEL 1 | FLOOR 31

4 Bedrooms | 5.5 Bathrooms | Staff Quarters INTERIOR: 7,193 SF | 668.3 SM EXTERIOR: 6,101 SF | 566.8 SM TOTAL: 13,294 SF | 1235.1 SM

# THE BEACH TOWER

PH 3101 | LEVEL 2 | ROOFTOP TERRACE

The Ritz-Carlton Residences, Pompano Beach are not owned, developed or sold by The Ritz-Carlton Hotel Company, L.L.C., or its affiliates ("Ritz-Carlton marks under a license from Ritz-Carlton, which has not confirmed the accuracy of any of the statements or representations made he

#### THE BEACH TOWER

PH 3104 | LEVEL 1 | FLOOR 31

4 Bedrooms | 5.5 Bathrooms | Staff Quarters INTERIOR: 5,540 SF | 514.7 SM EXTERIOR: 4,957 SF | 460.5 SM TOTAL: 10,497 SF | 975.2 SM

**OAK**CAPITAL

The Ritz-Carlton Residences, Pompano Beach are not owned, developed or sold by The Ritz-Carlton Hotel Company, L.L.C., or its affiliates ("Ritz-Carlton marks under a license from Ritz-Carlton, which has not confirmed the accuracy of any of the statements or representations made here

# THE BEACH TOWER

PH 3104 | LEVEL 2 | ROOFTOP TERRACE

The Ritz-Carlton Residences, Pompano Beach are not owned, developed or sold by The Ritz-Carlton Hotel Company, L.L.C., or its affiliates ("Ritz-Carlton marks under a license from Ritz-Carlton, which has not confirmed the accuracy of any of the statements or representations made her

# PENTHOUSES

The Ritz-Carlton Residences, Pompano Beach are not owned, developed or sold by The Ritz-Carlton Hotel Company, L.L.C., or its affiliates ("Ritz-Carlton"). 1380 Ocean Associates, LLC uses The Ritz-Carlton marks under a license from Ritz-Carlton, which has not confirmed the accuracy of any of the statements or representations made herein.