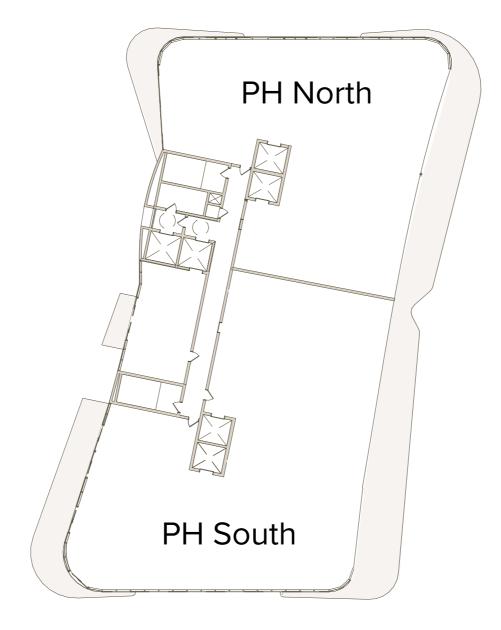

# THE BEACH TOWER

PH 3001 | FLOOR 30

4 Bedrooms | 5.5 Bathrooms | Staff Quarters INTERIOR: 6,657 SF | 618.5 SM EXTERIOR: 1,594 SF | 148.1 SM TOTAL: 8,251 SF | 766.6 SM

# THE BEACH TOWER

PH 3004 | FLOOR 30

4 Bedrooms | 5.5 Bathrooms | Staff Quarters

INTERIOR: 5,037 SF | 468 SM EXTERIOR: 1,162 SF | 108 SM TOTAL: 6,199 SF | 576 SM

# THE BEACH TOWER

PH 3101 | LEVEL 1 | FLOOR 31

4 Bedrooms | 5.5 Bathrooms | Staff Quarters INTERIOR: 7,193 SF | 668.3 SM EXTERIOR: 6,101 SF | 566.8 SM TOTAL: 13,294 SF | 1235.1 SM

#### THE BEACH TOWER

PH 3104 | LEVEL 1 | FLOOR 31

4 Bedrooms | 5.5 Bathrooms | Staff Quarters INTERIOR: 5,540 SF | 514.7 SM EXTERIOR: 4,957 SF | 460.5 SM TOTAL: 10,497 SF | 975.2 SM

**OAK**CAPITAL

The Ritz-Carlton Residences, Pompano Beach are not owned, developed or sold by The Ritz-Carlton Hotel Company, L.L.C., or its affiliates ("Ritz-Carlton marks under a license from Ritz-Carlton, which has not confirmed the accuracy of any of the statements or representations made here

# PENTHOUSES

The Ritz-Carlton Residences, Pompano Beach are not owned, developed or sold by The Ritz-Carlton Hotel Company, L.L.C., or its affiliates ("Ritz-Carlton"). 1380 Ocean Associates, LLC uses The Ritz-Carlton marks under a license from Ritz-Carlton, which has not confirmed the accuracy of any of the statements or representations made herein.