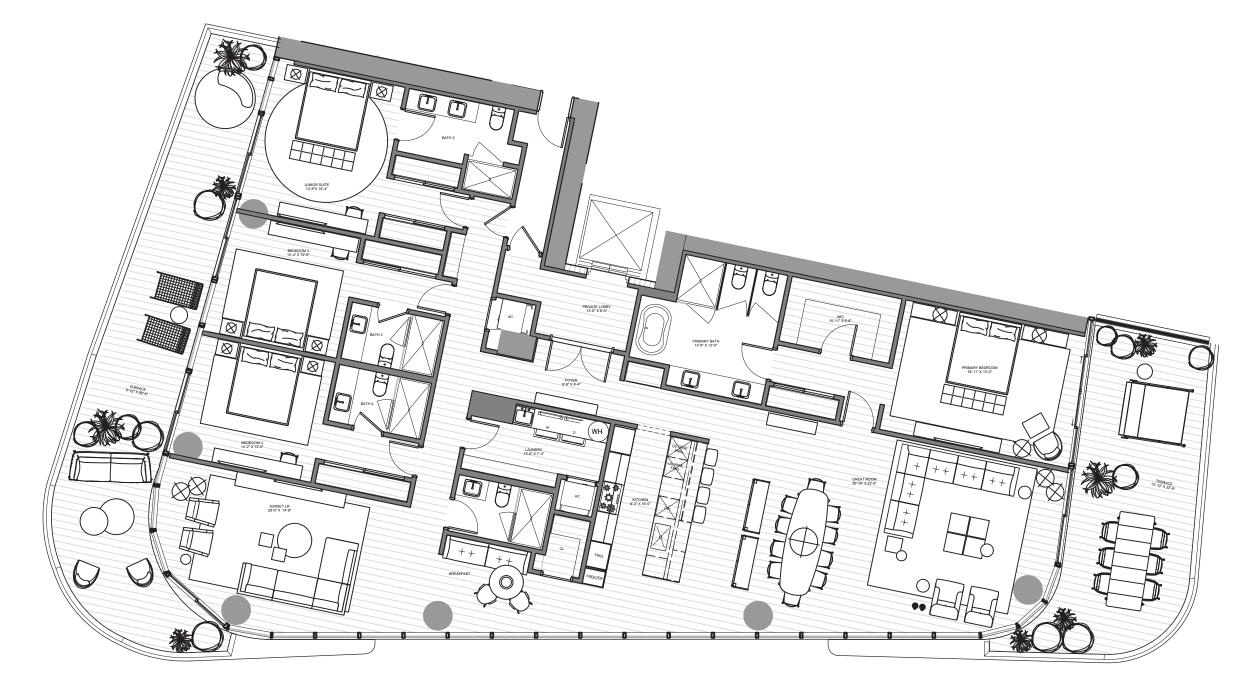

### THE BEACH TOWER

UNIT 01 | LEVELS 04 - 24

4 Bedrooms | 5 Bathrooms | Sunset INTERIOR: 3,804 SF | 353.4 SM EXTERIOR: 1,040 SF | 96.6 SM TOTAL: 4,844 SF | 450 SM

The Ritz-Carlton Residences, Pompano Beach are not owned, developed or sold by The Ritz-Carlton Hotel Company, L.L.C., or its affiliates ("Ritz-Carlton marks under a license from Ritz-Carlton, which has not confirmed the accuracy of any of the statements or representations made here

THE BEACH TOWER

UNIT 04 | LEVELS 04 - 24

4 Bedrooms | 5 Bathrooms | Sunset INTERIOR: 3,272 SF | 304 SM EXTERIOR: 716 SF | 66.5 SM TOTAL: 3,988 SF | 370.5 SM

The Ritz-Carlton Residences, Pompano Beach are not owned, developed or sold by The Ritz-Carlton Hotel Company, L.L.C., or its affiliates ("Ritz-Carlton marks under a license from Ritz-Carlton, which has not confirmed the accuracy of any of the statements or representations made herei