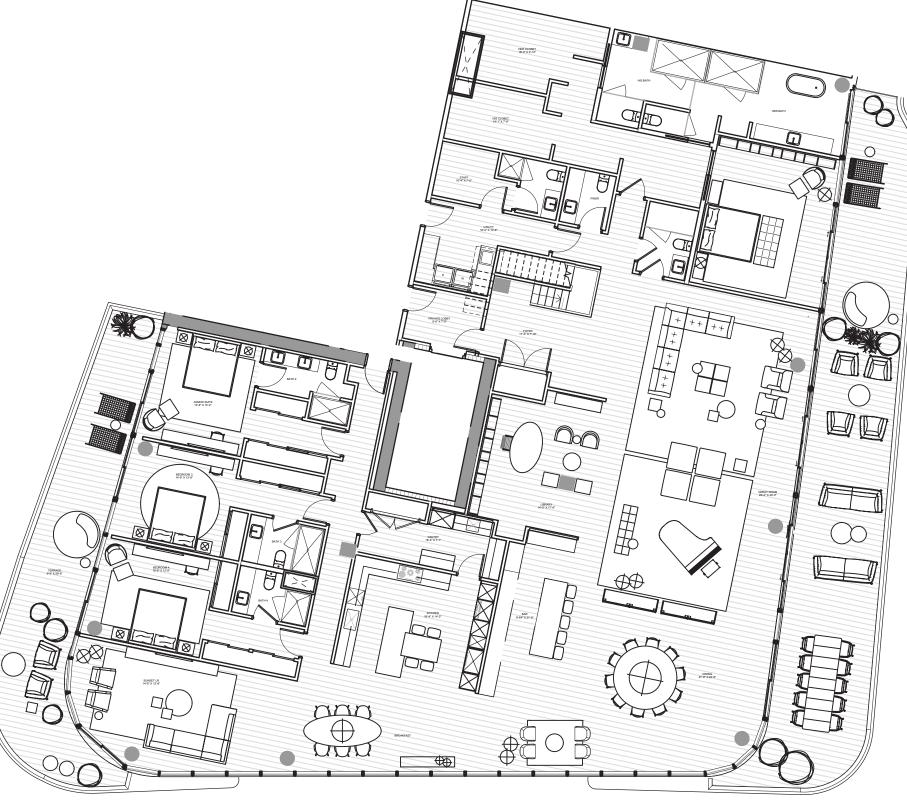

# THE RITZ-CARLTON RESIDENCES

POMPANO BEACH

SKY 01 | LEVELS 25 - 29

5 Bedrooms | 5.5 Bathrooms | Family INTERIOR: 4,857 SF | 451.2 SM EXTERIOR: 1,317 SF | 122.4 SM TOTAL: 6,174 SF | 573.6 SM

The Ritz-Carlton Residences, Pompano Beach are not owned, developed or sold by The Ritz-Carlton Hotel Company, L.L.C., or its affiliates ("Ritz-Carlton marks under a license from Ritz-Carlton, which has not confirmed the accuracy of any of the statements or representations made he