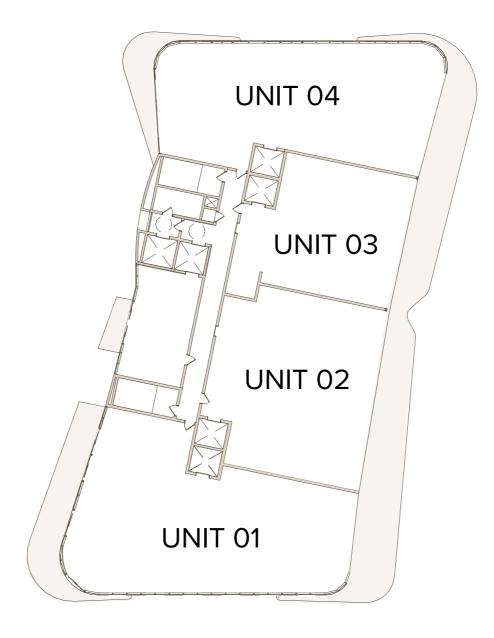

### THE BEACH TOWER

UNIT 03 | LEVELS 04 - 24

2 Bedrooms | 3 Bathrooms | Den INTERIOR: 1,928 SF | 179.1 SM EXTERIOR: 429 SF | 39.9 SM TOTAL: 2,357 SF | 219 SM

# THE BEACH TOWER

UNIT 01 | LEVEL 03

3 Bedrooms | 4 Bathrooms | Sunset INTERIOR: 2,950 SF | 274.1 SM EXTERIOR: 708 SF | 65.8 SM TOTAL: 3,658 SF | 339.9 SM

The Ritz-Carlton Residences, Pompano Beach are not owned, developed or sold by The Ritz-Carlton Hotel Company, L.L.C., or its affiliates ("Ritz-Carlton marks under a license from Ritz-Carlton, which has not confirmed the accuracy of any of the statements or representations made herein

### THE BEACH TOWER

UNIT 02 | LEVELS 04 - 24

3 Bedrooms | 4 Bathrooms | Den INTERIOR: 2,763 SF | 256.7 SM EXTERIOR: 601 SF | 55.8 SM TOTAL: 3,364 SF | 312.5 SM

### THE BEACH TOWER

UNIT 01 | LEVELS 04 - 24

4 Bedrooms | 5 Bathrooms | Sunset INTERIOR: 3,804 SF | 353.4 SM EXTERIOR: 1,040 SF | 96.6 SM TOTAL: 4,844 SF | 450 SM

The Ritz-Carlton Residences, Pompano Beach are not owned, developed or sold by The Ritz-Carlton Hotel Company, L.L.C., or its affiliates ("Ritz-Carlton marks under a license from Ritz-Carlton, which has not confirmed the accuracy of any of the statements or representations made here

THE BEACH TOWER

UNIT 04 | LEVELS 04 - 24

4 Bedrooms | 5 Bathrooms | Sunset INTERIOR: 3,272 SF | 304 SM EXTERIOR: 716 SF | 66.5 SM TOTAL: 3,988 SF | 370.5 SM

The Ritz-Carlton Residences, Pompano Beach are not owned, developed or sold by The Ritz-Carlton Hotel Company, L.L.C., or its affiliates ("Ritz-Carlton marks under a license from Ritz-Carlton, which has not confirmed the accuracy of any of the statements or representations made herei

# TYPICAL TIER

The Ritz-Carlton Residences, Pompano Beach are not owned, developed or sold by The Ritz-Carlton Hotel Company, L.L.C., or its affiliates ("Ritz-Carlton"). 1380 Ocean Associates, LLC uses The Ritz-Carlton marks under a license from Ritz-Carlton, which has not confirmed the accuracy of any of the statements or representations made herein.