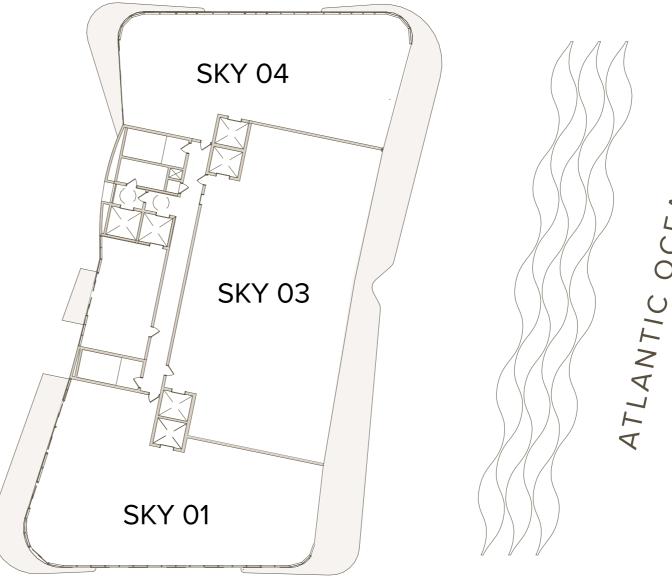

### THE BEACH TOWER

SKY 03 | LEVELS 25 - 29

4 Bedrooms | 5 Bathrooms INTERIOR: 3.635 SF | 337.7 SM EXTERIOR: 808 SF | 75.1 SM TOTAL: 4,443 SF | 412.8 SM

Sky 04 | LEVELS 25 - 29

4 Bedrooms | 5 Bathrooms INTERIOR: 3,242 SF | 301.2 SM EXTERIOR: 729 SF | 67.7 SM TOTAL: 3,971 SF | 368.9 SM

# THE RITZ-CARLTON RESIDENCES

POMPANO BEACH

SKY 01 | LEVELS 25 - 29

5 Bedrooms | 5.5 Bathrooms | Family INTERIOR: 4,857 SF | 451.2 SM EXTERIOR: 1,317 SF | 122.4 SM TOTAL: 6,174 SF | 573.6 SM

The Ritz-Carlton Residences, Pompano Beach are not owned, developed or sold by The Ritz-Carlton Hotel Company, L.L.C., or its affiliates ("Ritz-Carlton marks under a license from Ritz-Carlton, which has not confirmed the accuracy of any of the statements or representations made he

# **UPPER TIER**

The Ritz-Carlton Residences, Pompano Beach are not owned, developed or sold by The Ritz-Carlton Hotel Company, L.L.C., or its affiliates ("Ritz-Carlton"). 1380 Ocean Associates, LLC uses The Ritz-Carlton marks under a license from Ritz-Carlton, which has not confirmed the accuracy of any of the statements or