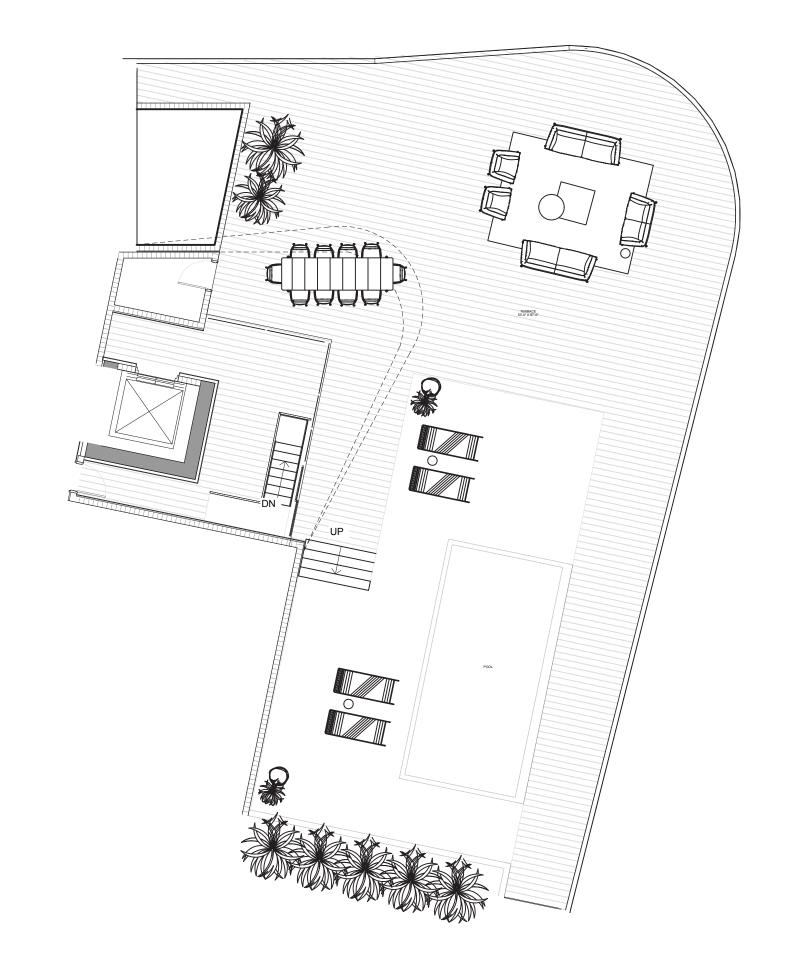

# THE BEACH TOWER

PH 3101 | LEVEL 1 | FLOOR 31

4 Bedrooms | 5.5 Bathrooms | Staff Quarters INTERIOR: 7,193 SF | 668.3 SM EXTERIOR: 6,101 SF | 566.8 SM TOTAL: 13,294 SF | 1235.1 SM

# THE BEACH TOWER

PH 3101 | LEVEL 2 | ROOFTOP TERRACE

The Ritz-Carlton Residences, Pompano Beach are not owned, developed or sold by The Ritz-Carlton Hotel Company, L.L.C., or its affiliates ("Ritz-Carlton marks under a license from Ritz-Carlton, which has not confirmed the accuracy of any of the statements or representations made he

#### THE BEACH TOWER

PH 3104 | LEVEL 1 | FLOOR 31

4 Bedrooms | 5.5 Bathrooms | Staff Quarters INTERIOR: 5,540 SF | 514.7 SM EXTERIOR: 4,957 SF | 460.5 SM TOTAL: 10,497 SF | 975.2 SM

**OAK**CAPITAL

The Ritz-Carlton Residences, Pompano Beach are not owned, developed or sold by The Ritz-Carlton Hotel Company, L.L.C., or its affiliates ("Ritz-Carlton marks under a license from Ritz-Carlton, which has not confirmed the accuracy of any of the statements or representations made here

# THE BEACH TOWER

PH 3104 | LEVEL 2 | ROOFTOP TERRACE

The Ritz-Carlton Residences, Pompano Beach are not owned, developed or sold by The Ritz-Carlton Hotel Company, L.L.C., or its affiliates ("Ritz-Carlton marks under a license from Ritz-Carlton, which has not confirmed the accuracy of any of the statements or representations made her