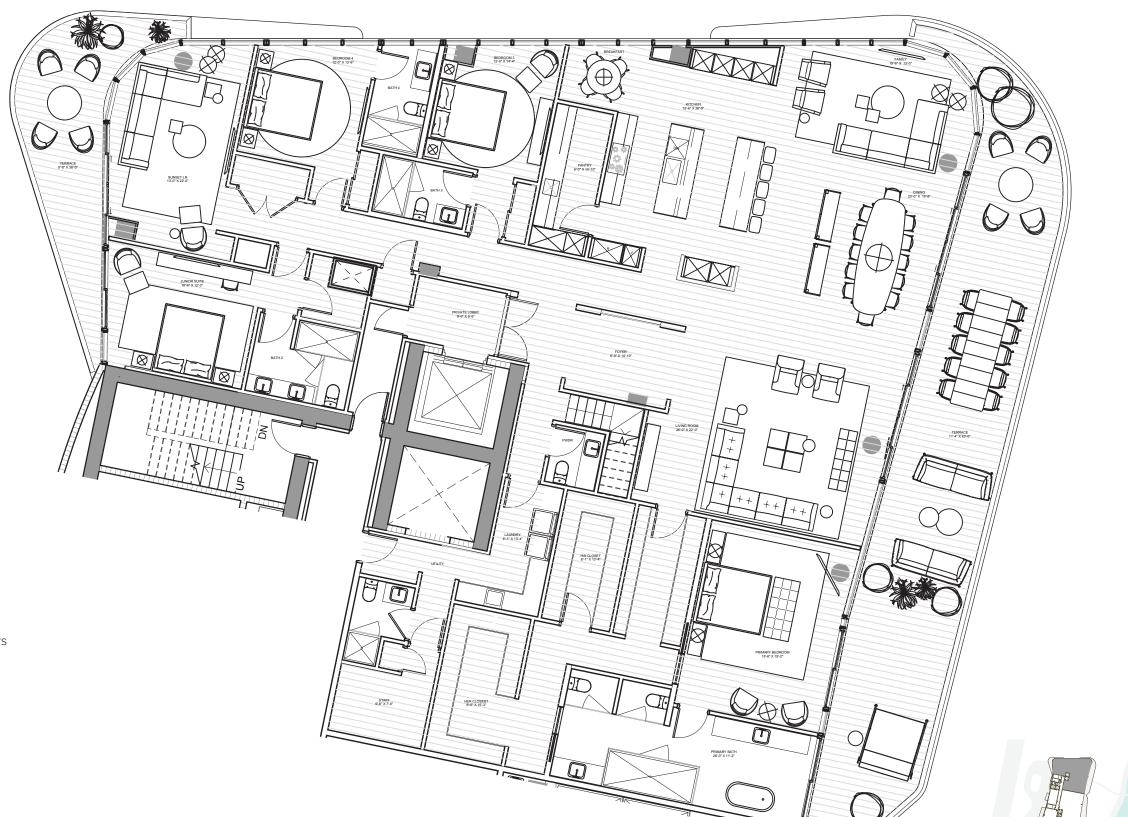

# THE BEACH TOWER

PH 3101 | LEVEL 1 | FLOOR 31

4 Bedrooms | 5.5 Bathrooms | Staff Quarters INTERIOR: 7,193 SF | 668.3 SM EXTERIOR: 6,101 SF | 566.8 SM TOTAL: 13,294 SF | 1235.1 SM

# THE BEACH TOWER

PH 3101 | LEVEL 2 | ROOFTOP TERRACE

The Ritz-Carlton Residences, Pompano Beach are not owned, developed or sold by The Ritz-Carlton Hotel Company, L.L.C., or its affiliates ("Ritz-Carlton marks under a license from Ritz-Carlton, which has not confirmed the accuracy of any of the statements or representations made he

#### THE BEACH TOWER

PH 3104 | LEVEL 1 | FLOOR 31

4 Bedrooms | 5.5 Bathrooms | Staff Quarters INTERIOR: 5,540 SF | 514.7 SM EXTERIOR: 4,957 SF | 460.5 SM TOTAL: 10,497 SF | 975.2 SM

**OAK**CAPITAL

The Ritz-Carlton Residences, Pompano Beach are not owned, developed or sold by The Ritz-Carlton Hotel Company, L.L.C., or its affiliates ("Ritz-Carlton marks under a license from Ritz-Carlton, which has not confirmed the accuracy of any of the statements or representations made here

# THE BEACH TOWER

PH 3104 | LEVEL 2 | ROOFTOP TERRACE

The Ritz-Carlton Residences, Pompano Beach are not owned, developed or sold by The Ritz-Carlton Hotel Company, L.L.C., or its affiliates ("Ritz-Carlton marks under a license from Ritz-Carlton, which has not confirmed the accuracy of any of the statements or representations made her