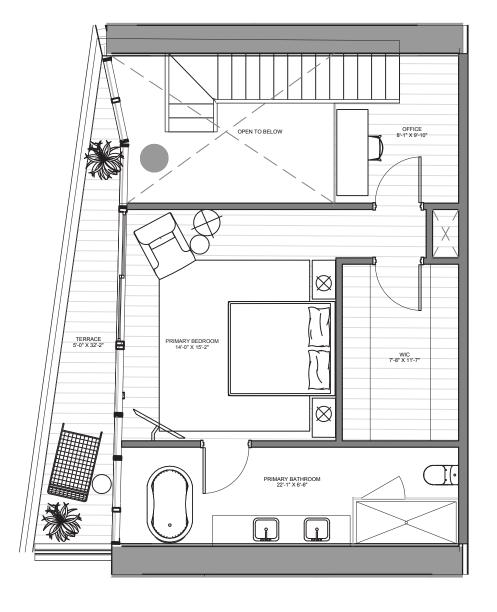

# THE BEACH TOWER

UNIT 05 | LEVELS 16 - 30

1 Bedroom | 2 Bathrooms | Den | Office INTERIOR: 1,491 SF | 138.5 SM EXTERIOR: 230 SF | 21.4 SM TOTAL: 1,721 SF | 159.9 SM

The Ritz-Carlton Residences, Pompano Beach are not owned, developed or sold by The Ritz-Carlton Hotel Company, L.L.C., or its affiliates ("Ritz-Carlton marks under a license from Ritz-Carlton, which has not confirmed the accuracy of any of the statements or representations made herei