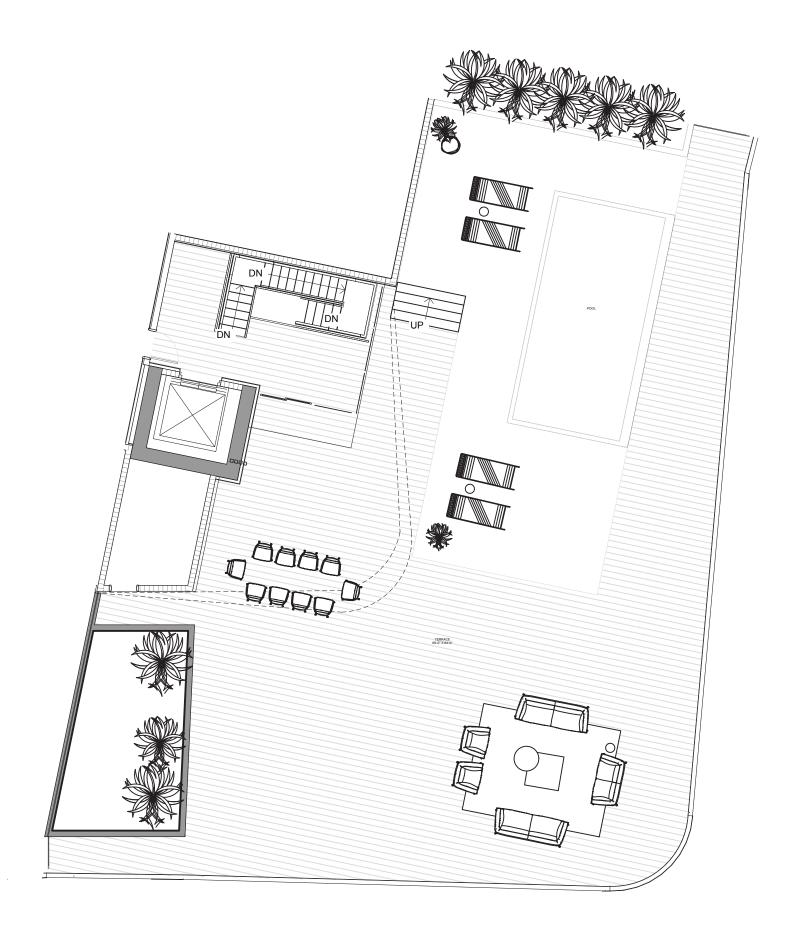

# THE BEACH TOWER

PH 3101 | LEVEL 1 | FLOOR 31

4 Bedrooms | 5.5 Bathrooms | Staff Quarters INTERIOR: 7,193 SF | 668.3 SM EXTERIOR: 6,101 SF | 566.8 SM TOTAL: 13,294 SF | 1235.1 SM

# THE BEACH TOWER

PH 3101 | LEVEL 2 | ROOFTOP TERRACE

The Ritz-Carlton Residences, Pompano Beach are not owned, developed or sold by The Ritz-Carlton Hotel Company, L.L.C., or its affiliates ("Ritz-Carlton marks under a license from Ritz-Carlton, which has not confirmed the accuracy of any of the statements or representations made he

#### THE BEACH TOWER

PH 3104 | LEVEL 1 | FLOOR 31

4 Bedrooms | 5.5 Bathrooms | Staff Quarters INTERIOR: 5,540 SF | 514.7 SM EXTERIOR: 4,957 SF | 460.5 SM TOTAL: 10,497 SF | 975.2 SM

**OAK**CAPITAL

The Ritz-Carlton Residences, Pompano Beach are not owned, developed or sold by The Ritz-Carlton Hotel Company, L.L.C., or its affiliates ("Ritz-Carlton marks under a license from Ritz-Carlton, which has not confirmed the accuracy of any of the statements or representations made here

# THE BEACH TOWER

PH 3104 | LEVEL 2 | ROOFTOP TERRACE

The Ritz-Carlton Residences, Pompano Beach are not owned, developed or sold by The Ritz-Carlton Hotel Company, L.L.C., or its affiliates ("Ritz-Carlton marks under a license from Ritz-Carlton, which has not confirmed the accuracy of any of the statements or representations made her