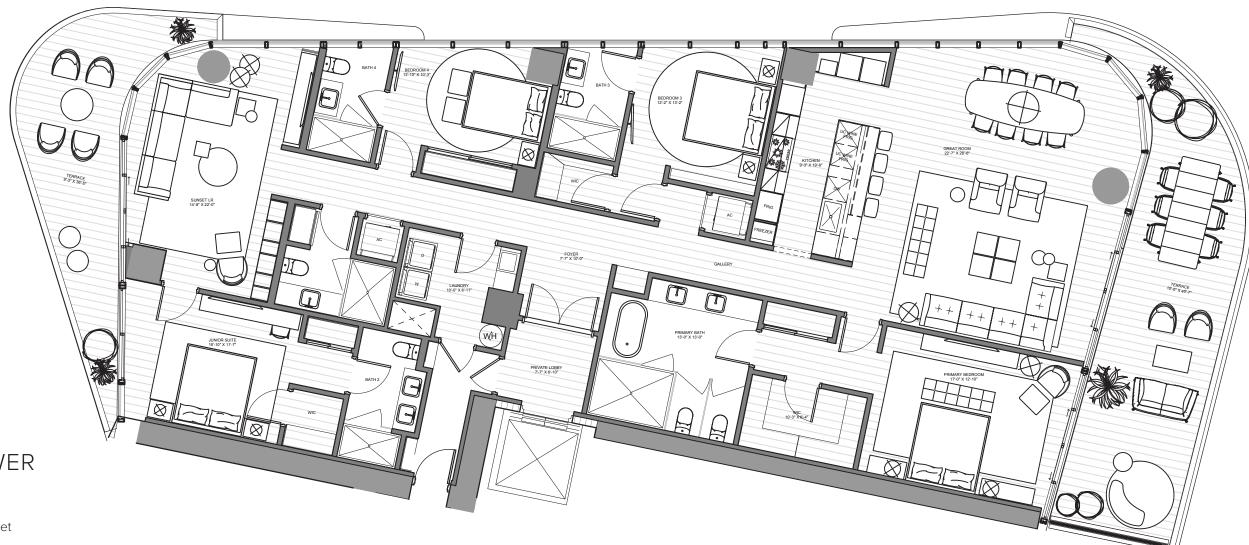

# THE RITZ-CARLTON RESIDENCES

POMPANO BEACH

SKY 01 | LEVELS 25 - 29

5 Bedrooms | 5.5 Bathrooms | Family INTERIOR: 4,857 SF | 451.2 SM EXTERIOR: 1,317 SF | 122.4 SM TOTAL: 6,174 SF | 573.6 SM

The Ritz-Carlton Residences, Pompano Beach are not owned, developed or sold by The Ritz-Carlton Hotel Company, L.L.C., or its affiliates ("Ritz-Carlton marks under a license from Ritz-Carlton, which has not confirmed the accuracy of any of the statements or representations made he