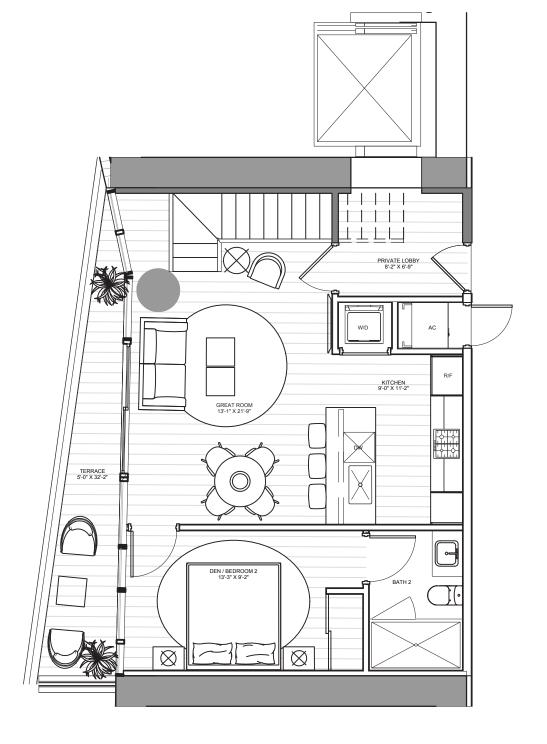

# THE BEACH TOWER

UNIT 05 | LEVELS 16 - 30

1 Bedroom | 2 Bathrooms | Den | Office INTERIOR: 1,491 SF | 138.5 SM EXTERIOR: 230 SF | 21.4 SM TOTAL: 1,721 SF | 159.9 SM

The Ritz-Carlton Residences, Pompano Beach are not owned, developed or sold by The Ritz-Carlton Hotel Company, L.L.C., or its affiliates ("Ritz-Carlton marks under a license from Ritz-Carlton, which has not confirmed the accuracy of any of the statements or representations made herei