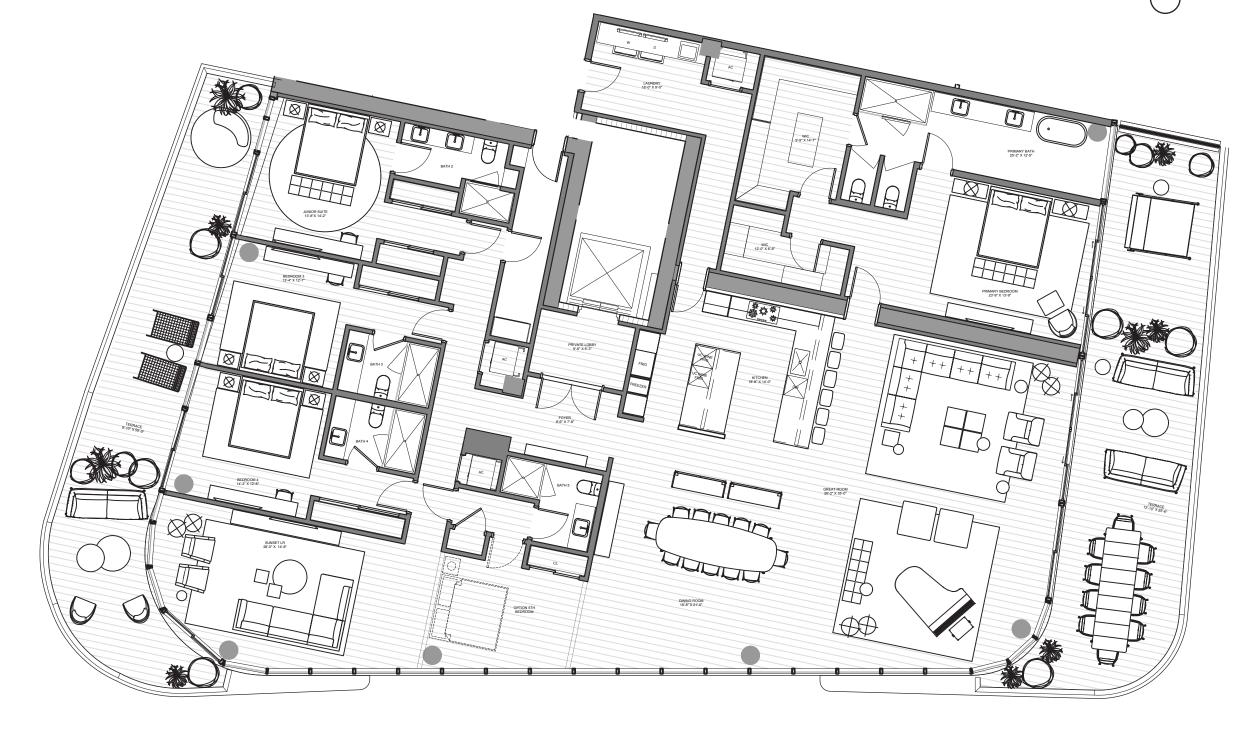

# THE RITZ-CARLTON RESIDENCES

POMPANO BEACH

SKY 01 | LEVELS 25 - 29

5 Bedrooms | 5.5 Bathrooms | Family INTERIOR: 4,857 SF | 451.2 SM EXTERIOR: 1,317 SF | 122.4 SM TOTAL: 6,174 SF | 573.6 SM

The Ritz-Carlton Residences, Pompano Beach are not owned, developed or sold by The Ritz-Carlton Hotel Company, L.L.C., or its affiliates ("Ritz-Carlton marks under a license from Ritz-Carlton, which has not confirmed the accuracy of any of the statements or representations made he