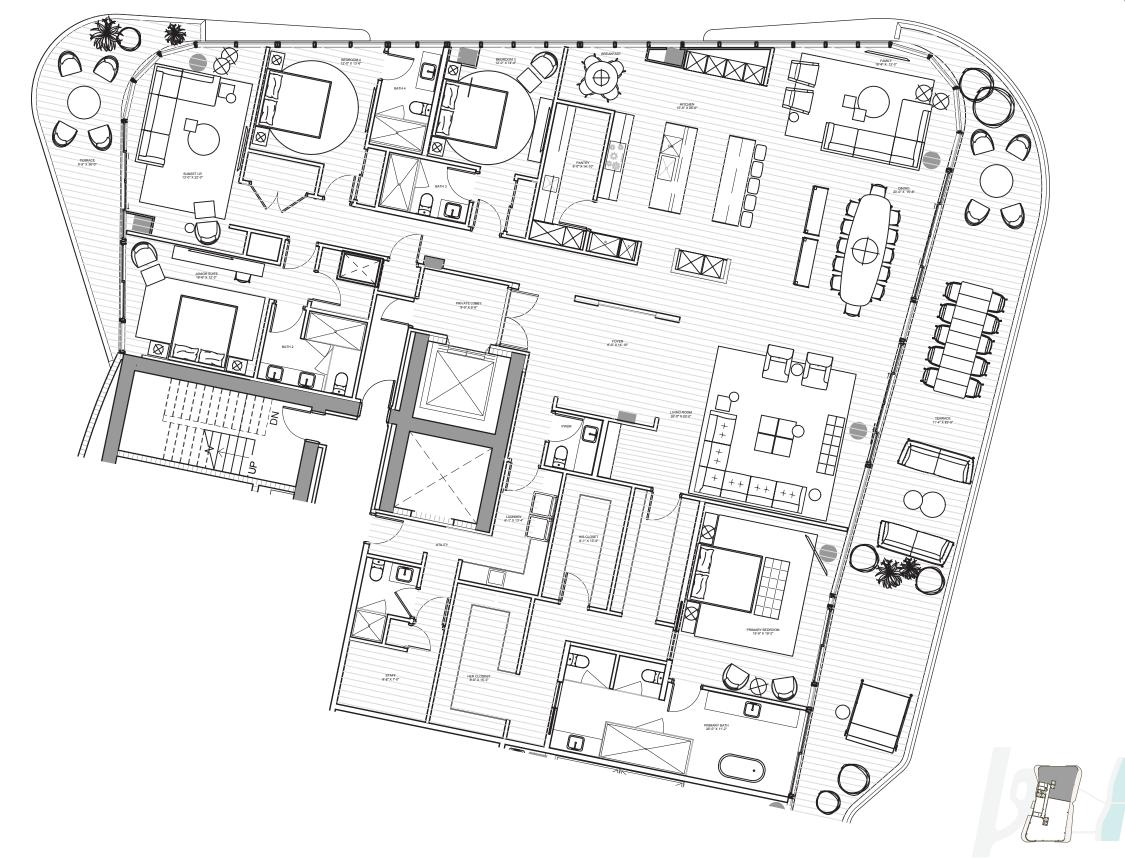

# THE RITZ-CARLTON RESIDENCES

POMPANO BEACH

SKY 01 | LEVELS 25 - 29

5 Bedrooms | 5.5 Bathrooms | Family INTERIOR: 4,857 SF | 451.2 SM EXTERIOR: 1,317 SF | 122.4 SM TOTAL: 6,174 SF | 573.6 SM

The Ritz-Carlton Residences, Pompano Beach are not owned, developed or sold by The Ritz-Carlton Hotel Company, L.L.C., or its affiliates ("Ritz-Carlton marks under a license from Ritz-Carlton, which has not confirmed the accuracy of any of the statements or representations made he