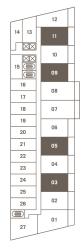

|
| Total    | 689 sft |



#### **RESIDENCES**









# Residences 03 · 05 · 07 · 09 · 11

1 Bedroom · 1 Bath

Floors 6 to 11

Terrace 91 sft

Total 689 sft

# The Standard

#### **RESIDENCES**









## **Residence 12**

1 Bedroom · 1 Bath

Floors 6 to 11

 Total 587 sft

587 sft

46 sft

633 sft



## **RESIDENCES**

MIDTOWN MIAMI







# $\begin{array}{c} Residences \\ 02 \cdot 04 \cdot 06 \cdot 10 \end{array}$

1 Bedroom + Den · 2 Baths

Floors 2 to 5

**Interior** 786 sft

Terrace 180 sft

**Total** 966 sft

# The Standard

#### **RESIDENCES**

MIDTOWN MIAMI





22 23 24

25 26 03

01





# Residences 03 · 05 · 09 · 11

1 Bedroom + Den · 2 Baths

Floors 2 to 5

Interior 786 sft

**Terrace** 180 sft

**Total** 966 sft

# The Standard

#### **RESIDENCES**

**MIDTOWN MIAMI** 









## **Residence 01**

2 Bedrooms · 2 Baths

Floors 6 to 11



The Standard

## **RESIDENCES**

MIDTOWN MIAMI





## Residence 14

**Studio** Floors 2 to 11

Interior

535 sft





## The Standard

## **RESIDENCES**

MIDTOWN MIAMI





# $\begin{array}{c} Residences \\ 17 \cdot 19 \cdot 21 \cdot 25 \end{array}$

Studio

Floors 5 to 11

Interior

479 sft



#### **RESIDENCES**









 $\begin{array}{c} \textbf{Residences} \\ \textbf{18} \cdot \textbf{20} \cdot \textbf{22} \cdot \textbf{24} \cdot \textbf{26} \\ \textbf{Studio} \end{array}$ 

Floors 5 to 11

**Interior** 479 sft

The Standard

**RESIDENCES**