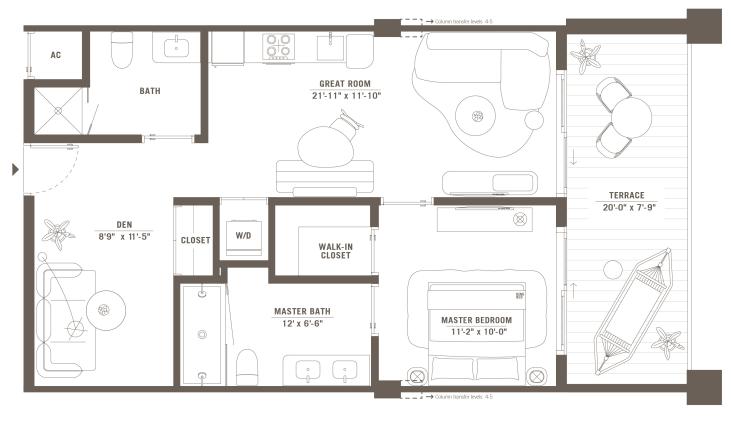

# $\begin{array}{c} Residences \\ 02 \cdot 04 \cdot 06 \cdot 10 \end{array}$

1 Bedroom + Den · 2 Baths

Floors 2 to 5

**Interior** 786 sft

Terrace 180 sft

**Total** 966 sft

# Residences 03 · 05 · 09 · 11

1 Bedroom + Den · 2 Baths

Floors 2 to 5

Interior 786 sft

**Terrace** 180 sft

**Total** 966 sft