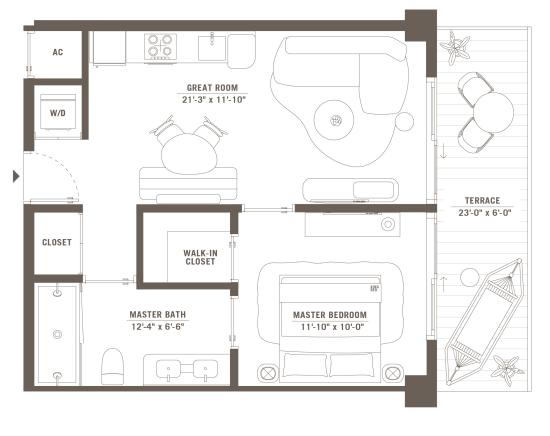

# $\begin{array}{c} Residences \\ 02 \cdot 04 \cdot 06 \cdot 10 \end{array}$

1 Bedroom + Den · 2 Baths

Floors 2 to 5

**Interior** 786 sft

Terrace 180 sft

**Total** 966 sft

# Residences 03 · 05 · 09 · 11

1 Bedroom + Den · 2 Baths

Floors 2 to 5

Interior 786 sft

**Terrace** 180 sft

**Total** 966 sft