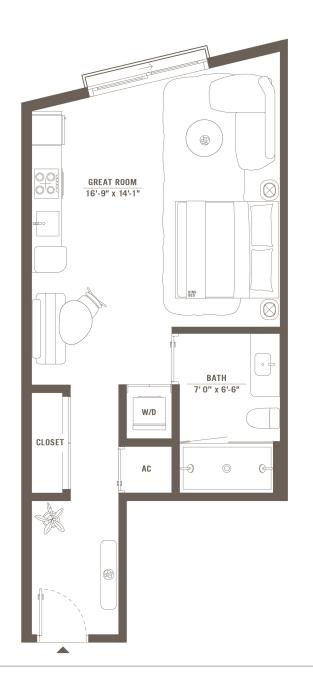

RESIDENCES**









## **Residence 12**

1 Bedroom · 1 Bath

Floors 6 to 11

 Total 587 sft

587 sft

46 sft

633 sft



## **RESIDENCES**

MIDTOWN MIAMI







# $\begin{array}{c} Residences \\ 02 \cdot 04 \cdot 06 \cdot 10 \end{array}$

1 Bedroom + Den · 2 Baths

Floors 2 to 5

**Interior** 786 sft

Terrace 180 sft

**Total** 966 sft

# The Standard

#### **RESIDENCES**

MIDTOWN MIAMI





22 23 24

25 26 03

01





# Residences 03 · 05 · 09 · 11

1 Bedroom + Den · 2 Baths

Floors 2 to 5

Interior 786 sft

**Terrace** 180 sft

**Total** 966 sft

# The Standard

#### **RESIDENCES**

**MIDTOWN MIAMI** 









## **Residence 01**

2 Bedrooms · 2 Baths

Floors 6 to 11



The Standard

## **RESIDENCES**

MIDTOWN MIAMI





## Residence 14

**Studio** Floors 2 to 11

Interior

535 sft





## The Standard

## **RESIDENCES**

MIDTOWN MIAMI





# $\begin{array}{c} Residences \\ 17 \cdot 19 \cdot 21 \cdot 25 \end{array}$

Studio

Floors 5 to 11

Interior

479 sft



#### **RESIDENCES**









 $\begin{array}{c} \textbf{Residences} \\ \textbf{18} \cdot \textbf{20} \cdot \textbf{22} \cdot \textbf{24} \cdot \textbf{26} \\ \textbf{Studio} \end{array}$ 

Floors 5 to 11

**Interior** 479 sft

The Standard

**RESIDENCES**