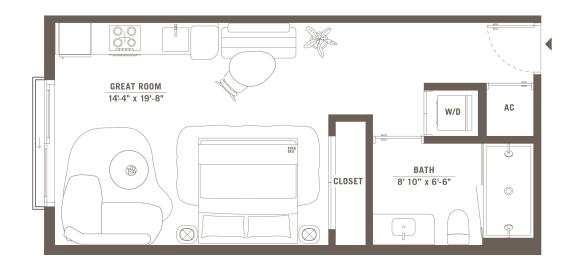

# $\begin{array}{c} Residences \\ 17 \cdot 19 \cdot 21 \cdot 25 \end{array}$

Studio

Floors 5 to 11

Interior

479 sft

#### **RESIDENCES**

 $\begin{array}{c} \textbf{Residences} \\ \textbf{18} \cdot \textbf{20} \cdot \textbf{22} \cdot \textbf{24} \cdot \textbf{26} \\ \textbf{Studio} \end{array}$ 

Floors 5 to 11

**Interior** 479 sft