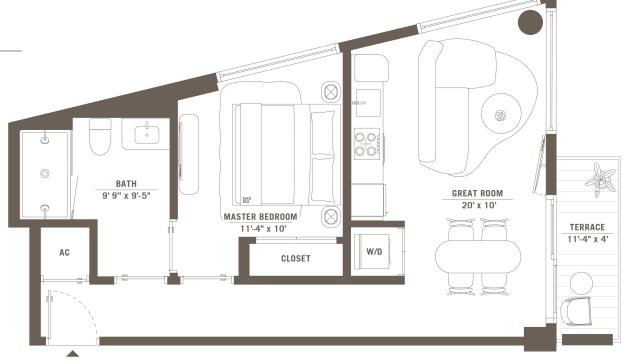

# $\begin{array}{c} Residences \\ 02 \cdot 04 \cdot 06 \cdot 08 \cdot 10 \end{array}$

1 Bedroom · 1 Bath

Floors 6 to 11

| Interior | 598 sft |
|----------|---------|
| Terrace  | 91 sft  |
| Total    | 689 sft |

# Residences 03 · 05 · 07 · 09 · 11

1 Bedroom · 1 Bath

Floors 6 to 11

Terrace 91 sft

Total 689 sft