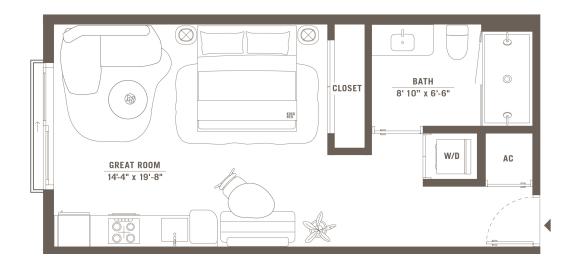

# $\begin{array}{c} Residences \\ 17 \cdot 19 \cdot 21 \cdot 25 \end{array}$

Studio

Floors 5 to 11

Interior

479 sft

#### **RESIDENCES**

 $\begin{array}{c} \textbf{Residences} \\ \textbf{18} \cdot \textbf{20} \cdot \textbf{22} \cdot \textbf{24} \cdot \textbf{26} \\ \textbf{Studio} \end{array}$ 

Floors 5 to 11

**Interior** 479 sft