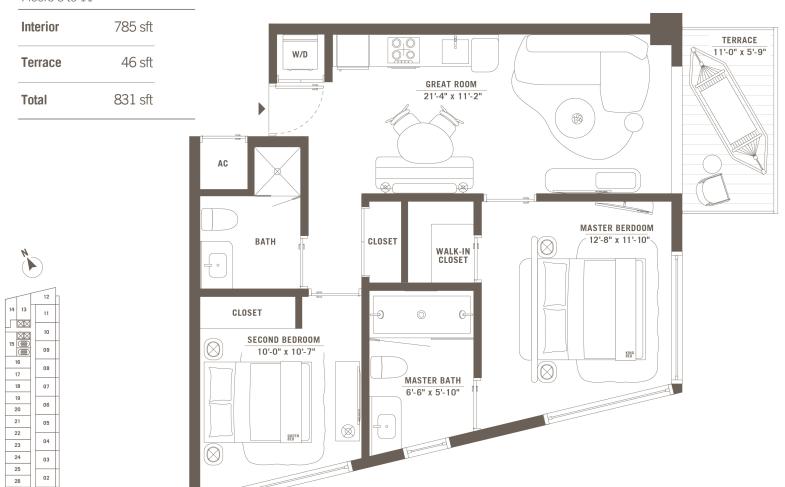

nces 03 · 05 · 07 · 09 · 11

1 Bedroom · 1 Bath

Floors 6 to 11

Terrace 91 sft

Total 689 sft

# The Standard

#### **RESIDENCES**









## **Residence 12**

1 Bedroom · 1 Bath

Floors 6 to 11

 Total 587 sft

587 sft

46 sft

633 sft



## **RESIDENCES**

MIDTOWN MIAMI







# $\begin{array}{c} Residences \\ 02 \cdot 04 \cdot 06 \cdot 10 \end{array}$

1 Bedroom + Den · 2 Baths

Floors 2 to 5

**Interior** 786 sft

Terrace 180 sft

**Total** 966 sft

# The Standard

#### **RESIDENCES**

MIDTOWN MIAMI





22 23 24

25 26 03

01





# Residences 03 · 05 · 09 · 11

1 Bedroom + Den · 2 Baths

Floors 2 to 5

Interior 786 sft

**Terrace** 180 sft

**Total** 966 sft

# The Standard

#### **RESIDENCES**

**MIDTOWN MIAMI** 









## **Residence 01**

2 Bedrooms · 2 Baths

Floors 6 to 11



The Standard

## **RESIDENCES**

MIDTOWN MIAMI





## Residence 14

**Studio** Floors 2 to 11

Interior

535 sft





## The Standard

## **RESIDENCES**

MIDTOWN MIAMI





# $\begin{array}{c} Residences \\ 17 \cdot 19 \cdot 21 \cdot 25 \end{array}$

Studio

Floors 5 to 11

Interior

479 sft



#### **RESIDENCES**









 $\begin{array}{c} \textbf{Residences} \\ \textbf{18} \cdot \textbf{20} \cdot \textbf{22} \cdot \textbf{24} \cdot \textbf{26} \\ \textbf{Studio} \end{array}$ 

Floors 5 to 11

**Interior** 479 sft

The Standard

**RESIDENCES**