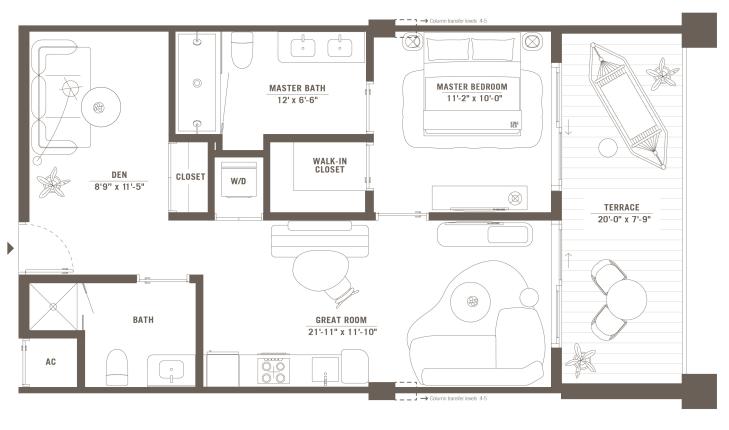

# $\begin{array}{c} Residences \\ 02 \cdot 04 \cdot 06 \cdot 10 \end{array}$

1 Bedroom + Den · 2 Baths

Floors 2 to 5

**Interior** 786 sft

Terrace 180 sft

**Total** 966 sft

# Residences 03 · 05 · 09 · 11

1 Bedroom + Den · 2 Baths

Floors 2 to 5

Interior 786 sft

**Terrace** 180 sft

**Total** 966 sft