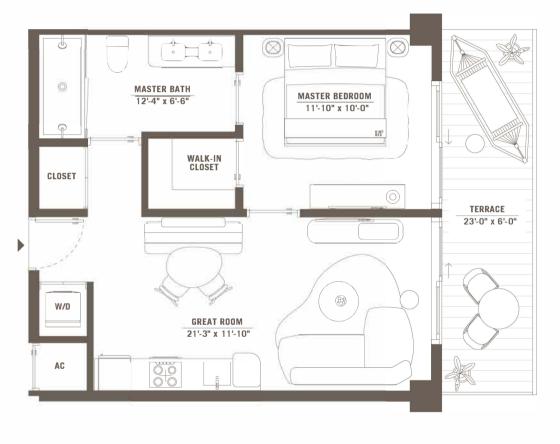

# $\begin{array}{c} Residences \\ 02 \cdot 04 \cdot 06 \cdot 10 \end{array}$

1 Bedroom + Den · 2 Baths

Floors 2 to 5

**Interior** 786 sft

Terrace 180 sft

**Total** 966 sft

# Residences 03 · 05 · 09 · 11

1 Bedroom + Den · 2 Baths

Floors 2 to 5

Interior 786 sft

**Terrace** 180 sft

**Total** 966 sft