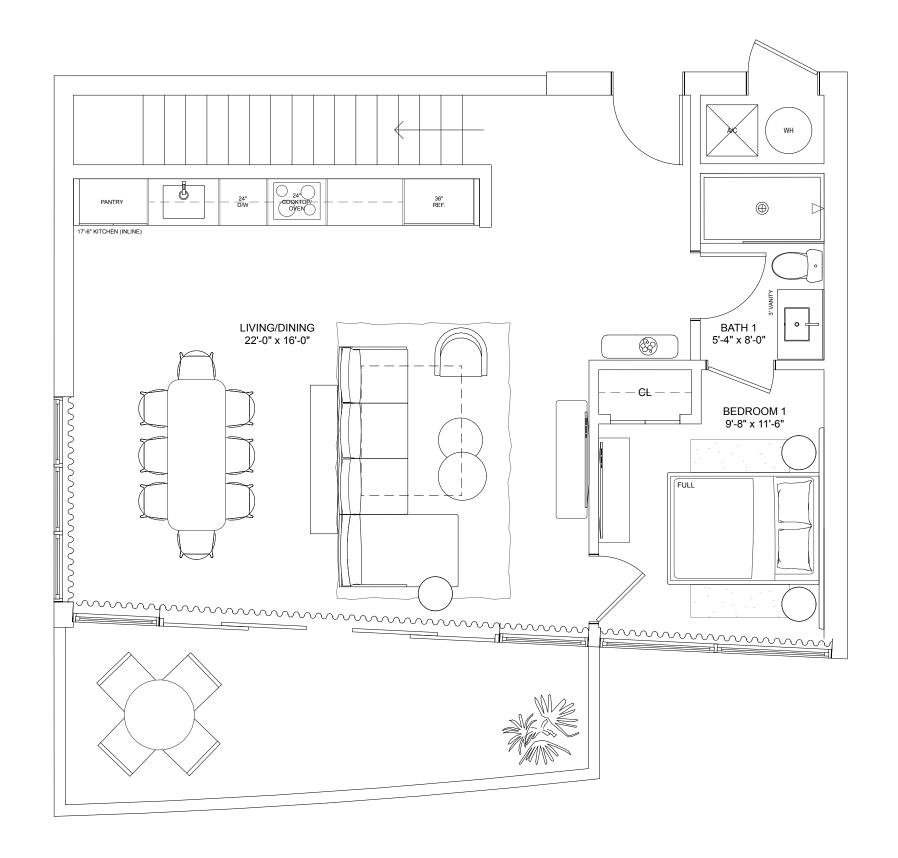

### Townhome A

#### FOUR-BEDROOMS / FOUR-BATHROOMS

**Ground Floor** 

INTERIOR 1,951 S.F. 181.3 S.M.

**TERRACE** 395 S.F. 36.7 S.M.

**TOTAL** 2,346 S.F. 218 S.M.

NEXC