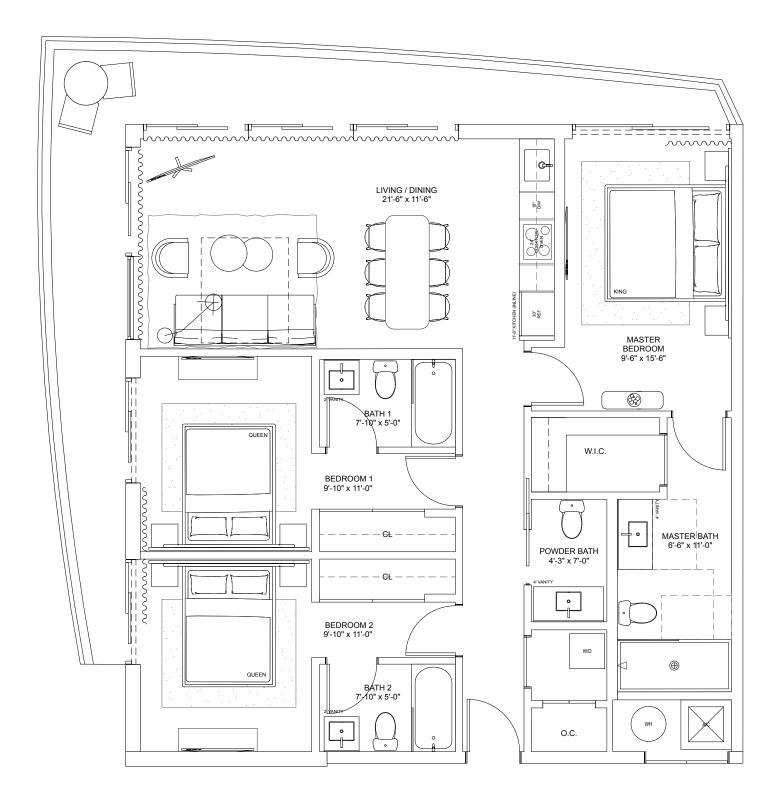

### Residence I

#### THREE-BEDROOMS / THREE + HALF-BATHROOMS

Levels 4 thru 15

**INTERIOR** 1,262 S.F. 117.2 S.M.

**TERRACE** 297 S.F. 27.6 S.M.

**TOTAL** 1,559 S.F. 144.8 S.M.

NEXO

NORTH MIAMI BEACH

DEVELOPED BY