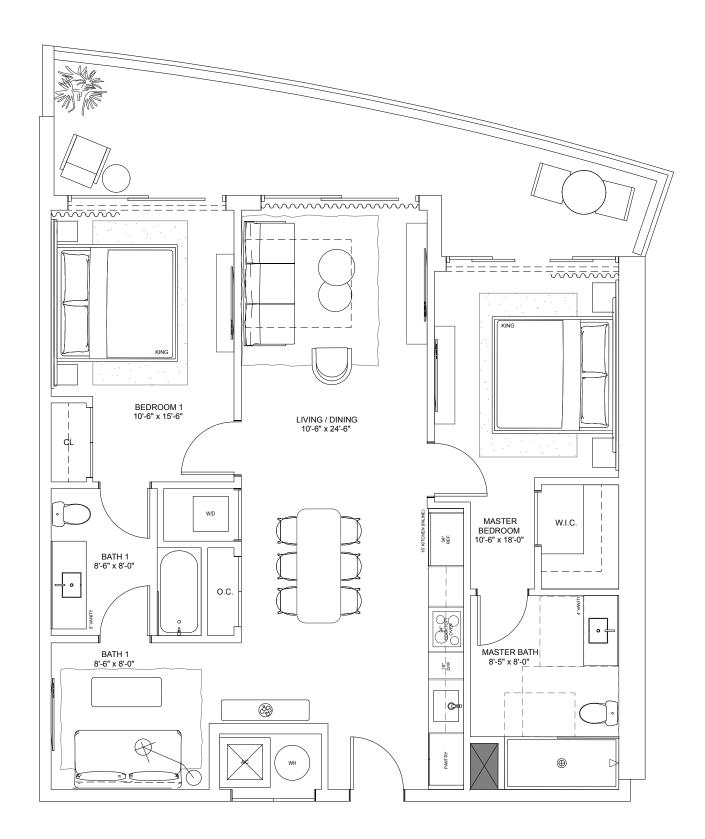

### Residence K

#### TWO-BEDROOMS + DEN / TWO-BATHROOMS

Levels 4 thru 15

INTERIOR 1,102 S.F. 102.4 S.M.

**TERRACE** 238 S.F. 22.1 S.M.

**TOTAL** 1,340 S.F. 124.5 S.M.

NEXC