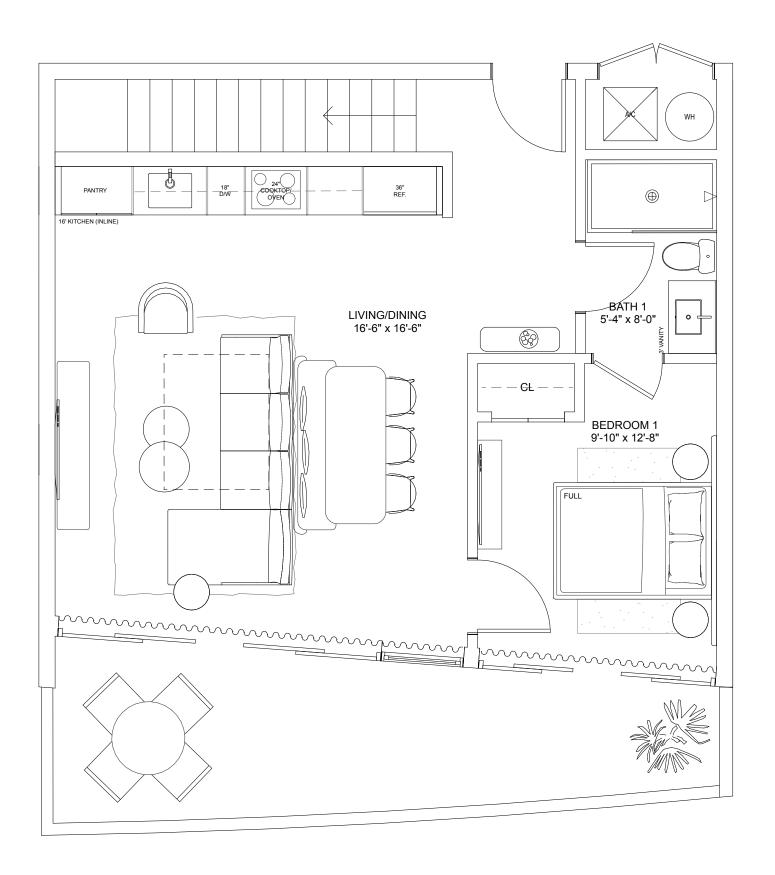

### Townhome A

#### FOUR-BEDROOMS / FOUR-BATHROOMS

**Ground Floor** 

INTERIOR 1,951 S.F. 181.3 S.M.

**TERRACE** 395 S.F. 36.7 S.M.

**TOTAL** 2,346 S.F. 218 S.M.

NEXC