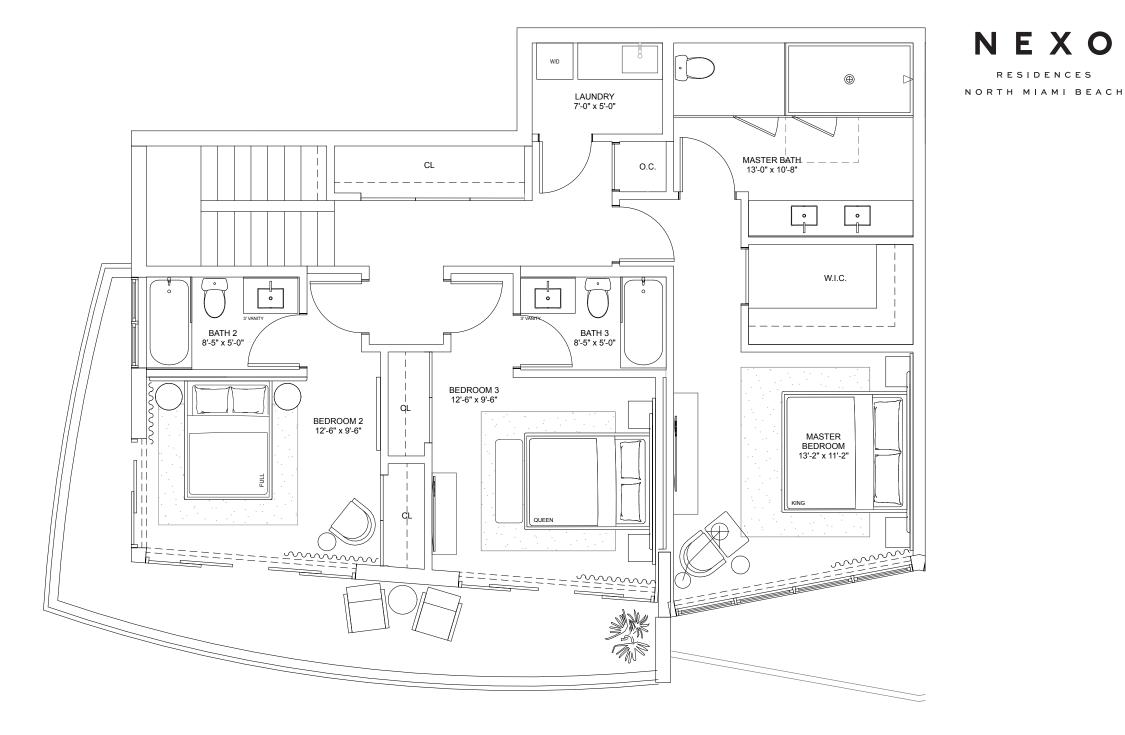

### Townhome A

#### FOUR-BEDROOMS / FOUR-BATHROOMS

Level 2

INTERIOR

1,951 S.F.

181.3 S.M.

TERRACE

395 S.F.

36.7 S.M.

TOTAL

2,346 S.F. 218 S.M.