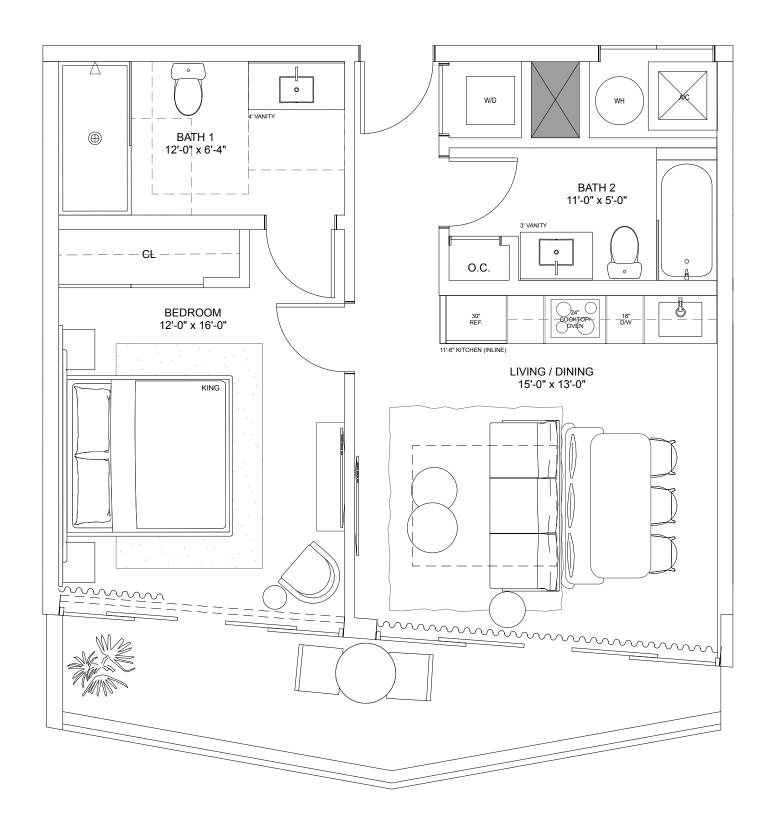

## Residence E

#### ONE-BEDROOM / TWO-BATHROOMS

*Levels 3 & 4* 

**INTERIOR** 715 S.F. 66.4 S.M.

**TERRACE** 224 S.F. 20.8 S.M.

**TOTAL** 939 S.F. 87.2 S.M.

NEXO