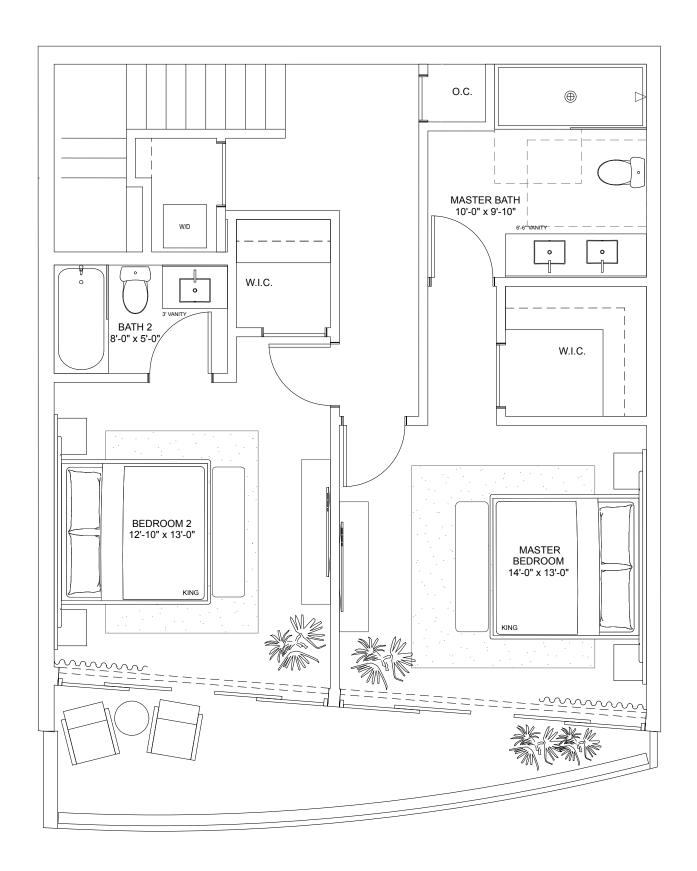

### Townhome A

#### FOUR-BEDROOMS / FOUR-BATHROOMS

Level 2

INTERIOR

1,951 S.F.

181.3 S.M.

TERRACE

395 S.F.

36.7 S.M.

TOTAL

2,346 S.F. 218 S.M.