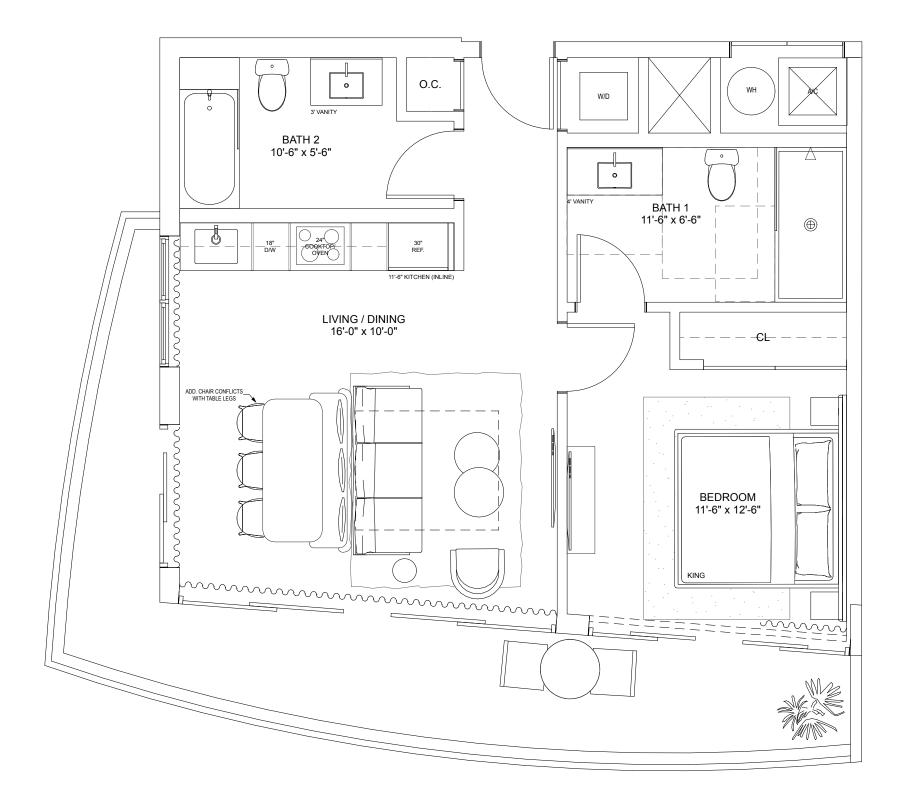

### Residence J

#### TWO-BEDROOMS + DEN / THREE-BATHROOMS

Levels 4 thru 15

1,230 S.F. INTERIOR 114.3 S.M.

TERRACE 155 S.F. 14.4 S.M.

TOTAL 1,385 S.F. 128.7 S.M.