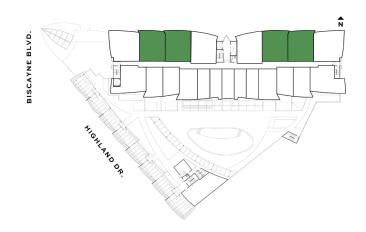

.

**TERRACE** 274 S.F. 25.5 S.M.

**TOTAL** 2,464 S.F. 229 S.M.







NEXO





### Townhome B

#### FOUR-BEDROOMS / FOUR-BATHROOMS

Level 2

INTERIOR 2,190 S.F. 203.5 S.M.

**TERRACE** 274 S.F. 25.5 S.M.

**TOTAL** 2,464 S.F. 229 S.M.







NEXO







### Townhome C

#### THREE-BEDROOMS / THREE-BATHROOMS

**Ground Floor** 

**INTERIOR** 1,486 S.F. 138.1 S.M.

**TERRACE** 320 S.F. 29.7 S.M.

**TOTAL** 1,806 S.F. 167.8 S.M.







NEXO







### Townhome C

#### THREE-BEDROOMS / THREE-BATHROOMS

Level 2

**INTERIOR** 1,486 S.F. 138.1 S.M.

**TERRACE** 320 S.F. 29.7 S.M.

**TOTAL** 1,806 S.F. 167.8 S.M.







NEXC







### Residence J

#### TWO-BEDROOMS + DEN / THREE-BATHROOMS

Levels 4 thru 15

1,230 S.F. INTERIOR 114.3 S.M.

TERRACE 155 S.F. 14.4 S.M.

TOTAL 1,385 S.F. 128.7 S.M.













### Residence K

#### TWO-BEDROOMS + DEN / TWO-BATHROOMS

Levels 4 thru 15

INTERIOR 1,102 S.F. 102.4 S.M.

**TERRACE** 238 S.F. 22.1 S.M.

**TOTAL** 1,340 S.F. 124.5 S.M.







NEXC







### Residence R

#### TWO-BEDROOMS + DEN / TWO-BATHROOMS

Levels 6 thru 15

**INTERIOR** 1,015 S.F. 94.3 S.M.

**TERRACE** 368 S.F. 34.2 S.M.

**TOTAL** 1,383 S.F. 128.5 S.M.











### Residence H

#### TWO-BEDROOMS / TWO-BATHROOMS

Level 4

**INTERIOR** 900 S.F. 83.6 S.M.

**TERRACE** 228 S.F. 21.2 S.M.

**TOTAL** 1,128 S.F. 104.8 S.M.







NEXC





### Residence L

#### ONE-BEDROOM / TWO-BATHROOMS

Level 5

**INTERIOR** 780 S.F. 72.5 S.M.

**TERRACE** 775 S.F. 72 S.M.

**TOTAL** 1,555 S.F. 144.5 S.M.







NEXO







### Residence M1

#### ONE-BEDROOM + DEN / TWO-BATHROOMS

Leve