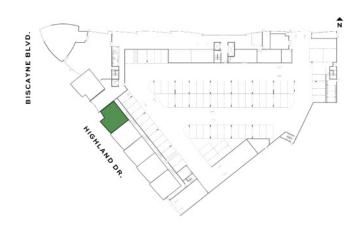

## Residence E

#### ONE-BEDROOM / TWO-BATHROOMS

*Levels 3 & 4* 

**INTERIOR** 715 S.F. 66.4 S.M.

**TERRACE** 224 S.F. 20.8 S.M.

**TOTAL** 939 S.F. 87.2 S.M.

NEXO