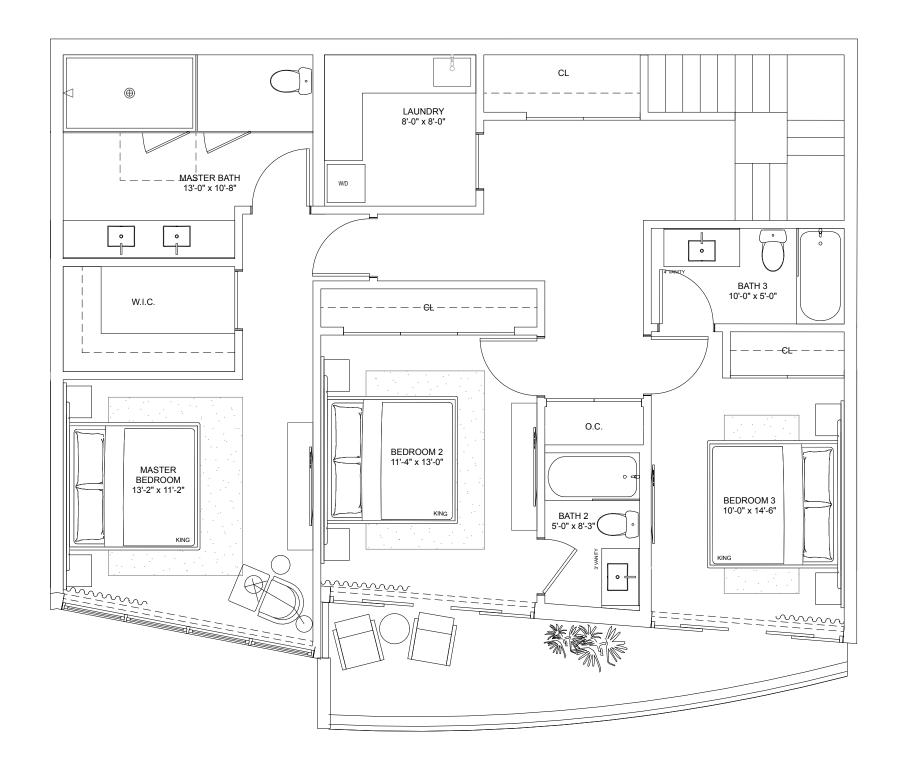

### Residence I

#### THREE-BEDROOMS / THREE + HALF-BATHROOMS

Levels 4 thru 15

**INTERIOR** 1,262 S.F. 117.2 S.M.

**TERRACE** 297 S.F. 27.6 S.M.

**TOTAL** 1,559 S.F. 144.8 S.M.

NEXO

NORTH MIAMI BEACH

DEVELOPED BY