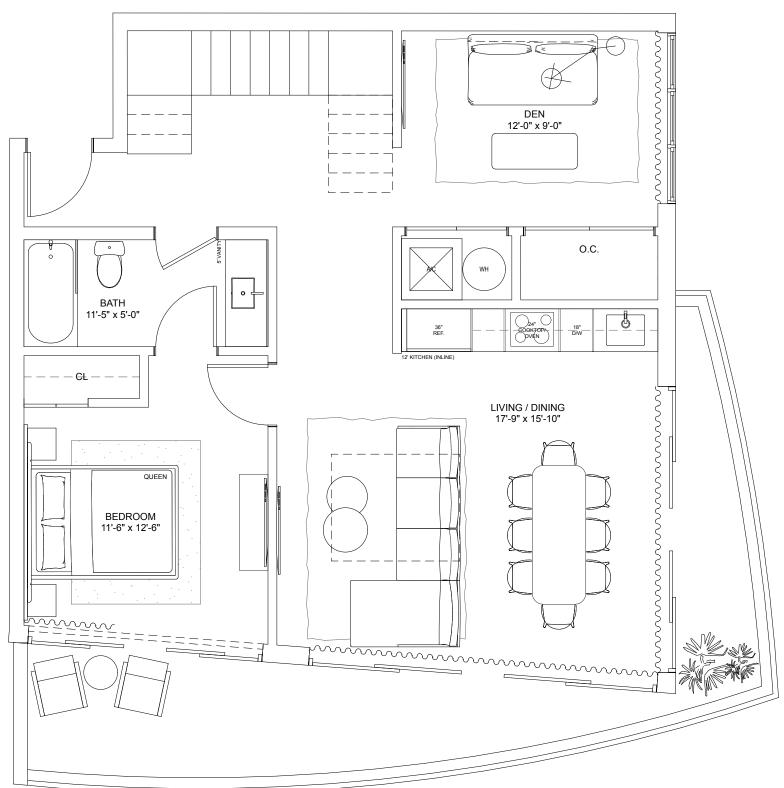

### Residence H

#### TWO-BEDROOMS / TWO-BATHROOMS

Level 4

**INTERIOR** 900 S.F. 83.6 S.M.

**TERRACE** 228 S.F. 21.2 S.M.

**TOTAL** 1,128 S.F. 104.8 S.M.

NEXC