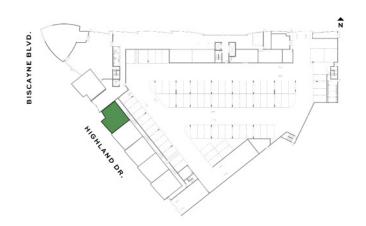

### Residence I

#### THREE-BEDROOMS / THREE + HALF-BATHROOMS

Levels 4 thru 15

**INTERIOR** 1,262 S.F. 117.2 S.M.

**TERRACE** 297 S.F. 27.6 S.M.

**TOTAL** 1,559 S.F. 144.8 S.M.

NEXO

NORTH MIAMI BEACH

DEVELOPED BY