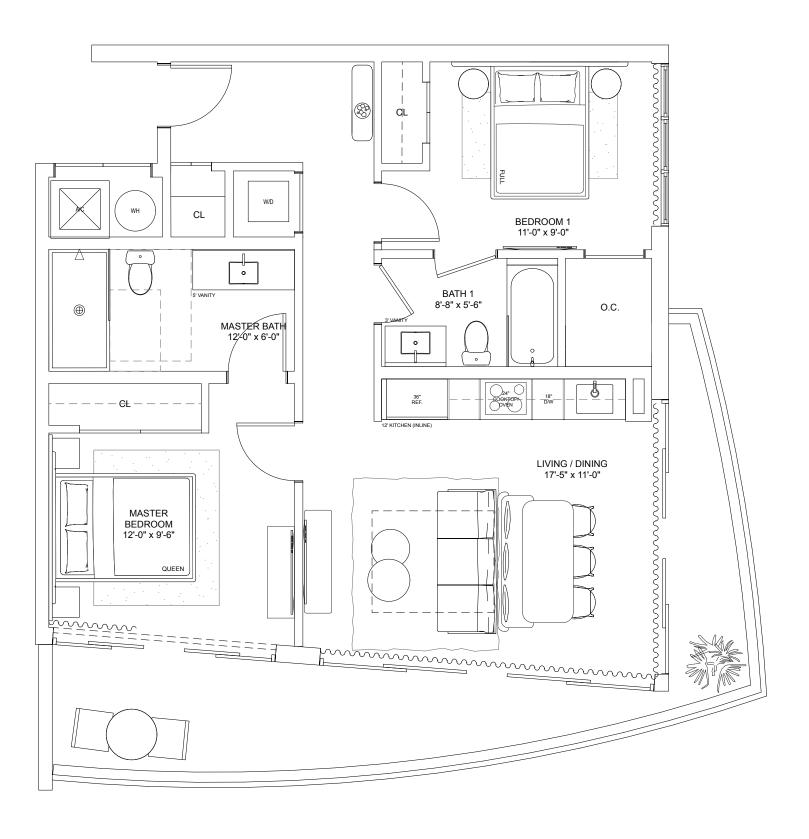

### Residence H

#### TWO-BEDROOMS / TWO-BATHROOMS

Level 4

**INTERIOR** 900 S.F. 83.6 S.M.

**TERRACE** 228 S.F. 21.2 S.M.

**TOTAL** 1,128 S.F. 104.8 S.M.

NEXC