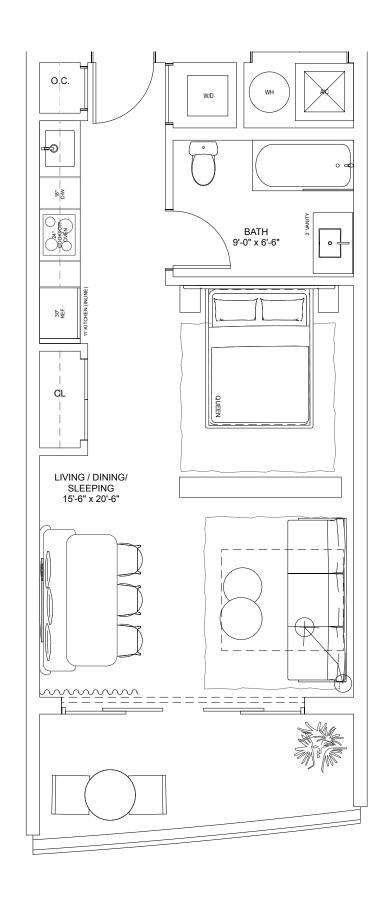

### Residence F

#### ONE-BEDROOM / TWO-BATHROOMS

*Levels 3 & 4* 

**INTERIOR** 682 S.F. 63.4 S.M.

**TERRACE** 136 S.F. 12.6 S.M.

**TOTAL** 818 S.F. 76 S.M.

NEXO