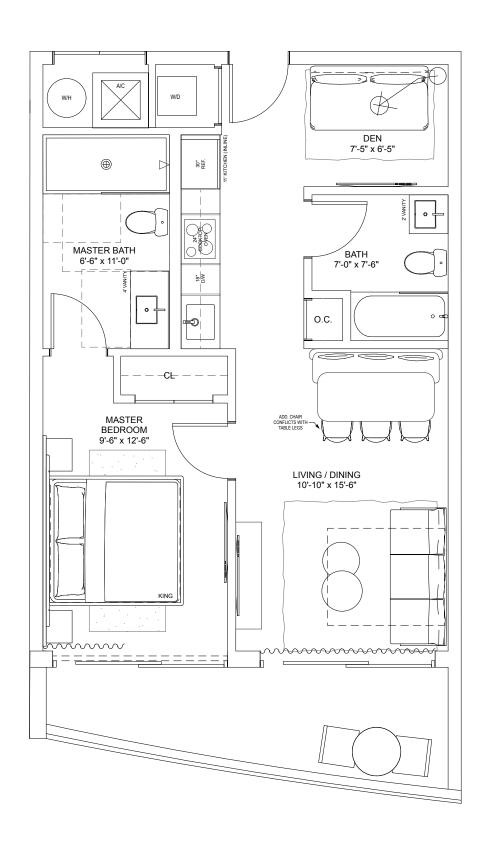

### Residence N

#### ONE-BEDROOM + DEN / TWO-BATHROOMS

Level 5

\_\_\_\_

**INTERIOR** 878 S.F. 81.6 S.M.

**TERRACE** 385 S.F. 35.8 S.M.

**TOTAL** 1,263 S.F. 117.4 S.M.