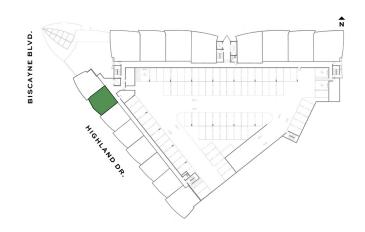

## Residence E

#### ONE-BEDROOM / TWO-BATHROOMS

*Levels 3 & 4* 

**INTERIOR** 715 S.F. 66.4 S.M.

**TERRACE** 224 S.F. 20.8 S.M.

**TOTAL** 939 S.F. 87.2 S.M.

NEXO