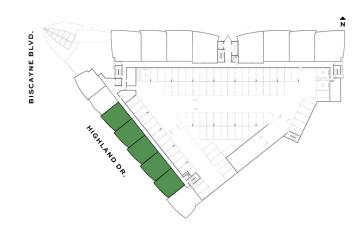

## Residence E

#### ONE-BEDROOM / TWO-BATHROOMS

*Levels 3 & 4* 

**INTERIOR** 715 S.F. 66.4 S.M.

**TERRACE** 224 S.F. 20.8 S.M.

**TOTAL** 939 S.F. 87.2 S.M.

NEXO