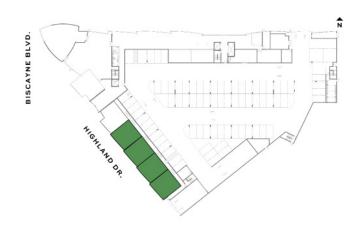

### Townhome C

#### THREE-BEDROOMS / THREE-BATHROOMS

**Ground Floor** 

**INTERIOR** 1,486 S.F. 138.1 S.M.

**TERRACE** 320 S.F. 29.7 S.M.

**TOTAL** 1,806 S.F. 167.8 S.M.

NEXO

#### THREE-BEDROOMS / THREE-BATHROOMS

Level 2

**INTERIOR** 1,486 S.F. 138.1 S.M.

**TERRACE** 320 S.F. 29.7 S.M.

**TOTAL** 1,806 S.F. 167.8 S.M.

NEXC