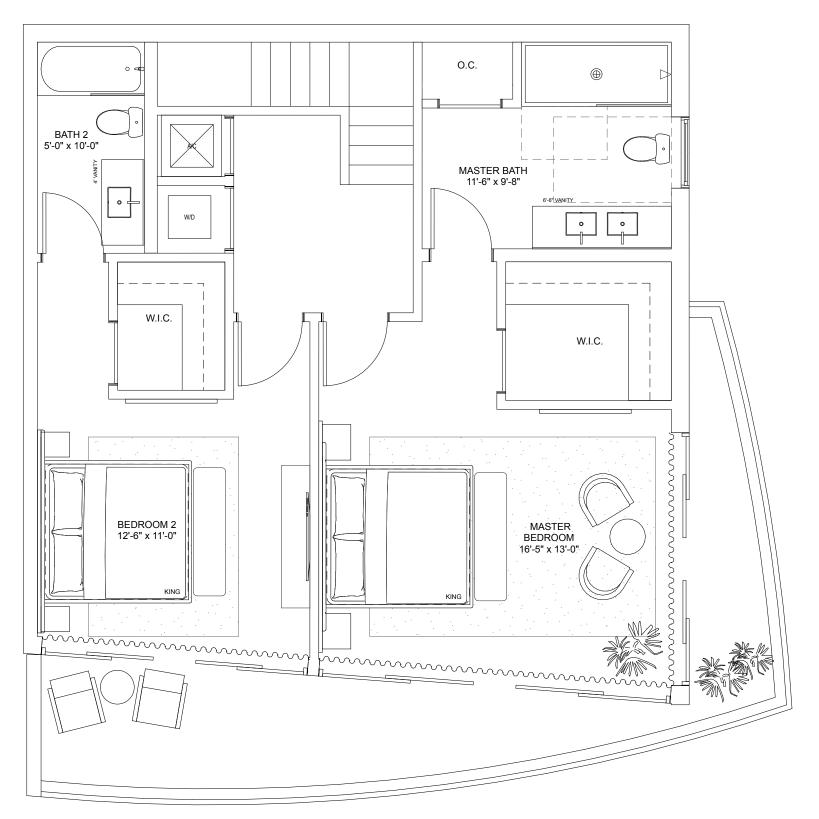

### Residence R

#### TWO-BEDROOMS + DEN / TWO-BATHROOMS

Levels 6 thru 15

**INTERIOR** 1,015 S.F. 94.3 S.M.

**TERRACE** 368 S.F. 34.2 S.M.

**TOTAL** 1,383 S.F. 128.5 S.M.