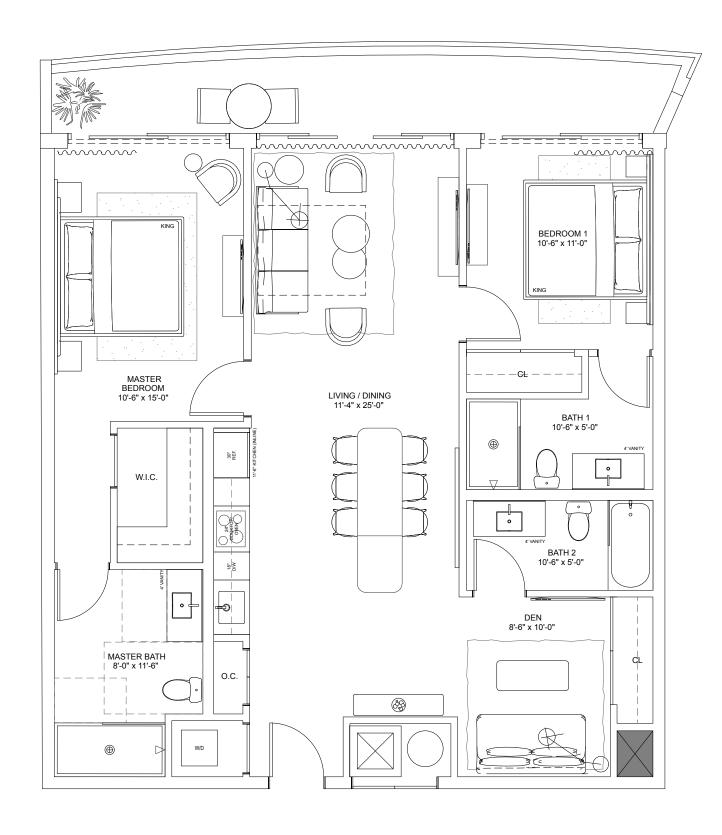

### Residence J

#### TWO-BEDROOMS + DEN / THREE-BATHROOMS

Levels 4 thru 15

1,230 S.F. INTERIOR 114.3 S.M.

TERRACE 155 S.F. 14.4 S.M.

TOTAL 1,385 S.F. 128.7 S.M.