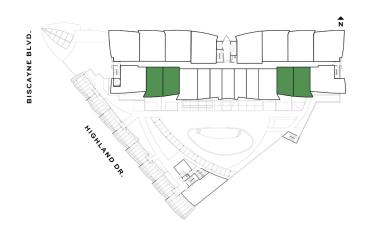

#### ONE-BEDROOM + DEN / TWO-BATHROOMS

Levels 6 thru 15

**INTERIOR** 679 S.F. 63.1 S.M.

**TERRACE** 100 S.F. 9.3 S.M.

**TOTAL** 779 S.F. 72.4 S.M.

NEXC

# Residence Q

#### ONE-BEDROOM + DEN / TWO-BATHROOMS

Levels 6 thru 15

INTERIOR 788 S.F. 73.2 S.M.

**TERRACE** 206 S.F. 19.1 S.M.

**TOTAL** 994 S.F. 92.3 S.M.

NEXC