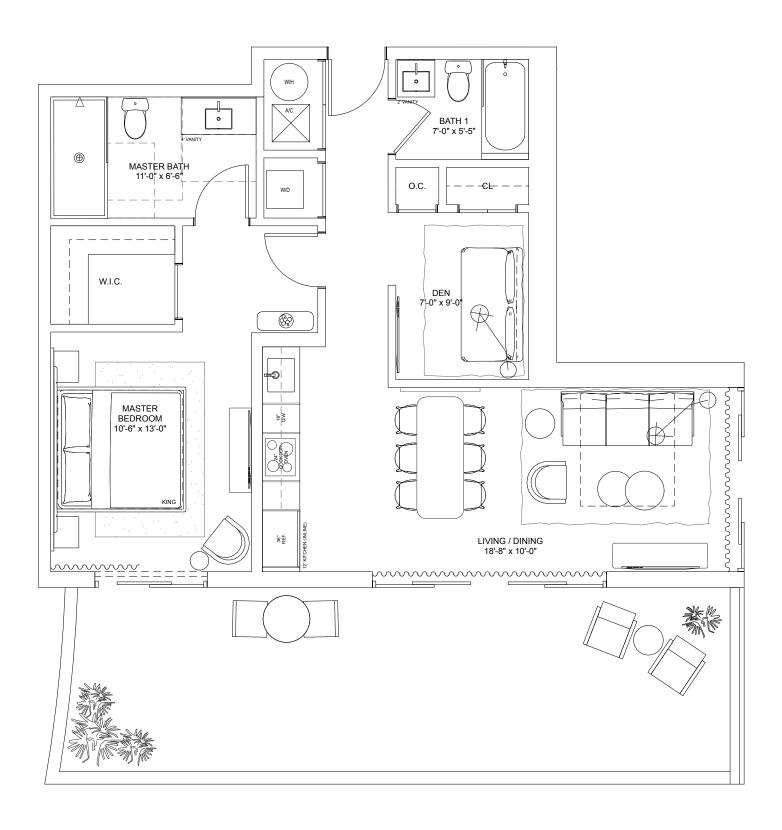

### Residence J

#### TWO-BEDROOMS + DEN / THREE-BATHROOMS

Levels 4 thru 15

1,230 S.F. INTERIOR 114.3 S.M.

TERRACE 155 S.F. 14.4 S.M.

TOTAL 1,385 S.F. 128.7 S.M.