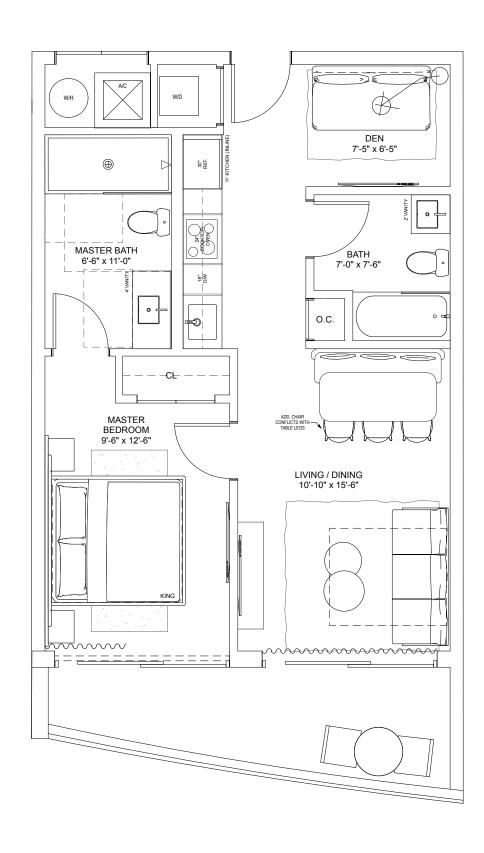

#### ONE-BEDROOM + DEN / TWO-BATHROOMS

Levels 6 thru 15

**INTERIOR** 679 S.F. 63.1 S.M.

**TERRACE** 100 S.F. 9.3 S.M.

**TOTAL** 779 S.F. 72.4 S.M.

NEXC

#### ONE-BEDROOM + DEN / TWO-BATHROOMS

Levels 6 thru 15

INTERIOR 788 S.F. 73.2 S.M.

**TERRACE** 206 S.F. 19.1 S.M.

**TOTAL** 994 S.F. 92.3 S.M.

NEXC