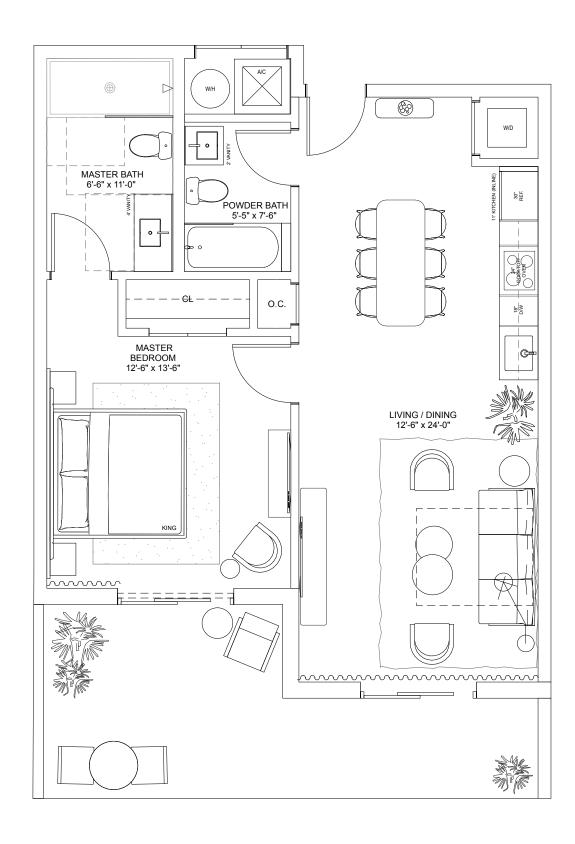

### Residence G

#### ONE-BEDROOM / TWO-BATHROOMS

*Levels 3 & 4* 

TOTAL

 INTERIOR
 682 S.F.
 63.4 S.M.

 TERRACE
 136 S.F.
 12.6 S.M.

818 S.F.

76 S.M.

NEXO