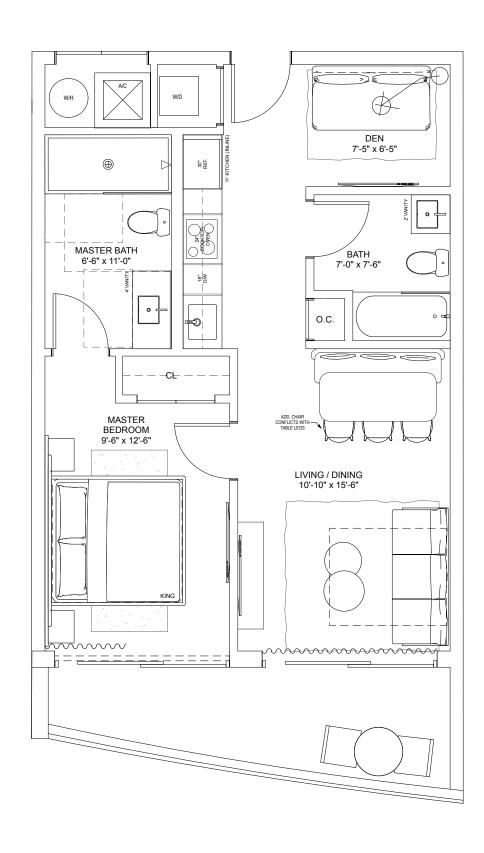

#### ONE-BEDROOM + DEN / TWO-BATHROOMS

Levels 6 thru 15

**INTERIOR** 679 S.F. 63.1 S.M.

**TERRACE** 100 S.F. 9.3 S.M.

**TOTAL** 779 S.F. 72.4 S.M.

NEXC

# Residence Q

#### ONE-BEDROOM + DEN / TWO-BATHROOMS

Levels 6 thru 15

INTERIOR 788 S.F. 73.2 S.M.

**TERRACE** 206 S.F. 19.1 S.M.

**TOTAL** 994 S.F. 92.3 S.M.

NEXC