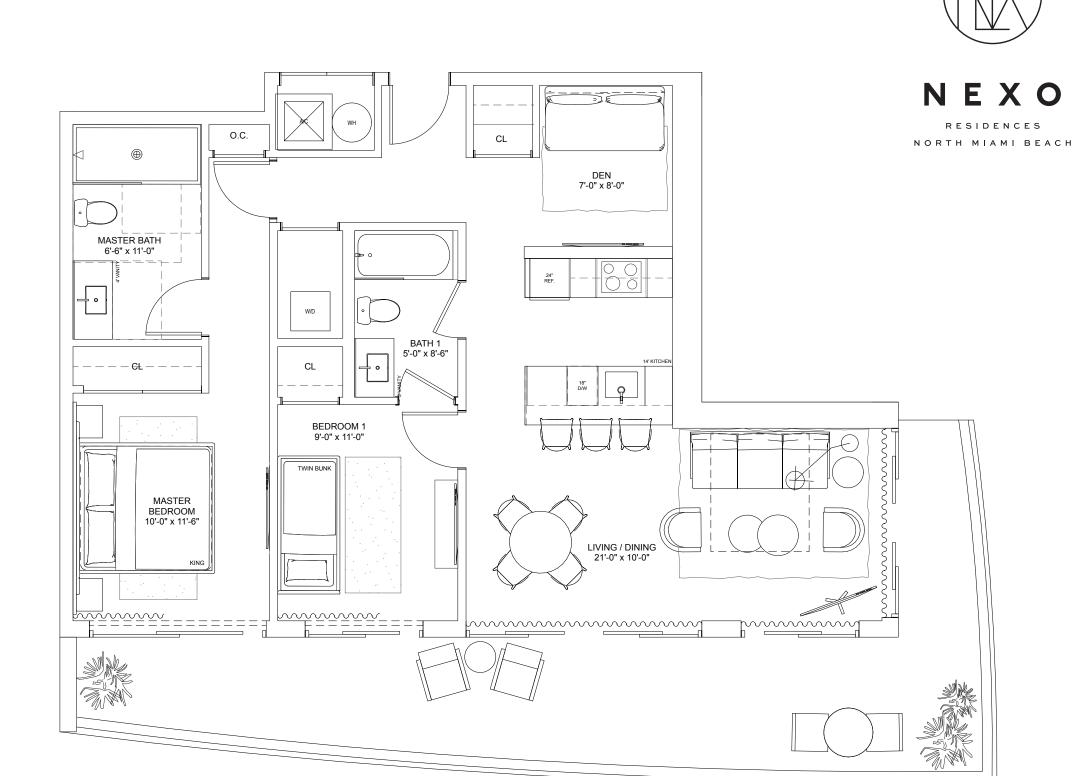

### Residence J

#### TWO-BEDROOMS + DEN / THREE-BATHROOMS

Levels 4 thru 15

1,230 S.F. INTERIOR 114.3 S.M.

TERRACE 155 S.F. 14.4 S.M.

TOTAL 1,385 S.F. 128.7 S.M.