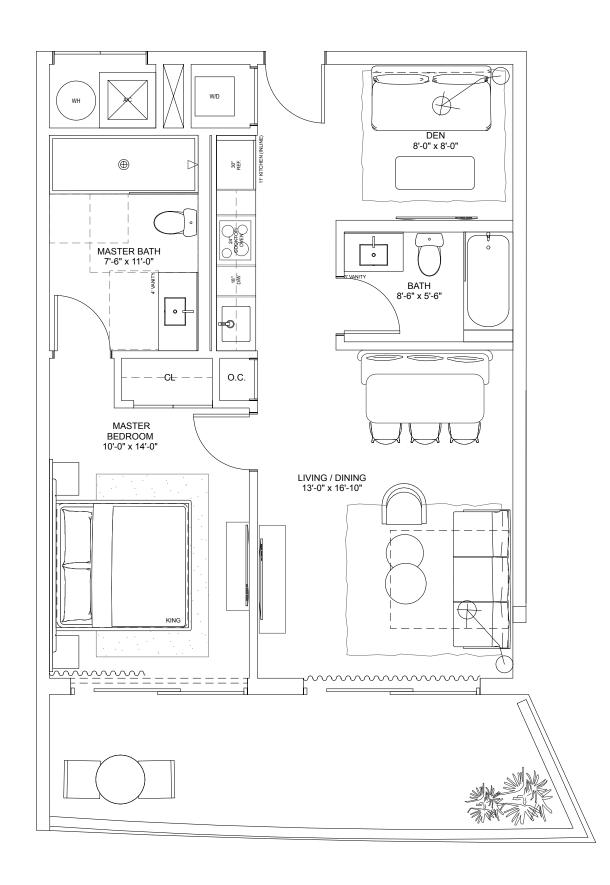

### Residence R

#### TWO-BEDROOMS + DEN / TWO-BATHROOMS

Levels 6 thru 15

**INTERIOR** 1,015 S.F. 94.3 S.M.

**TERRACE** 368 S.F. 34.2 S.M.

**TOTAL** 1,383 S.F. 128.5 S.M.