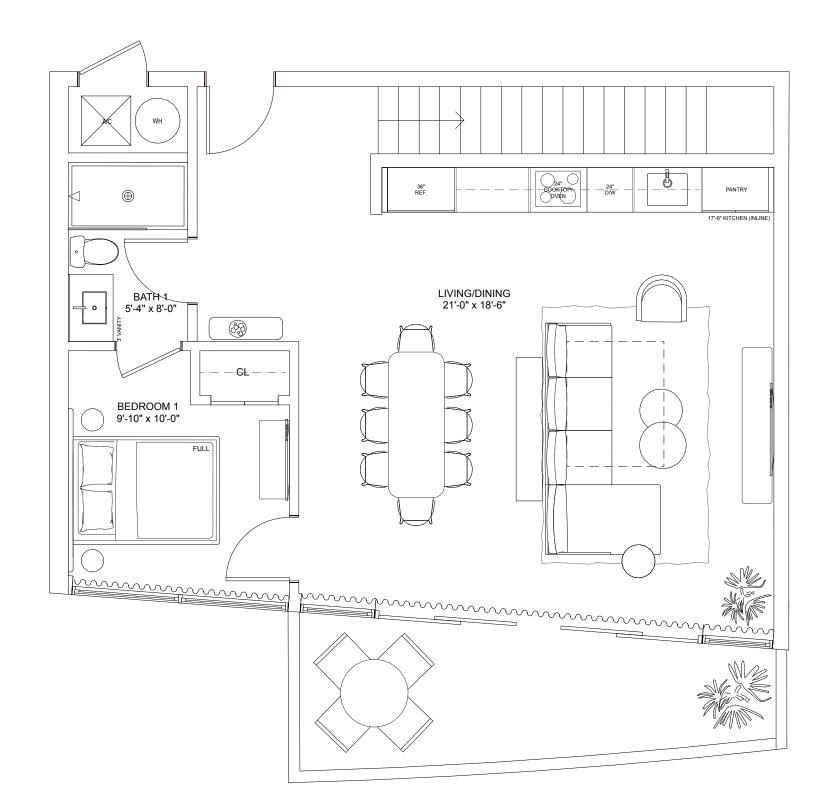

## Residence E

#### ONE-BEDROOM / TWO-BATHROOMS

*Levels 3 & 4* 

**INTERIOR** 715 S.F. 66.4 S.M.

**TERRACE** 224 S.F. 20.8 S.M.

**TOTAL** 939 S.F. 87.2 S.M.

NEXO