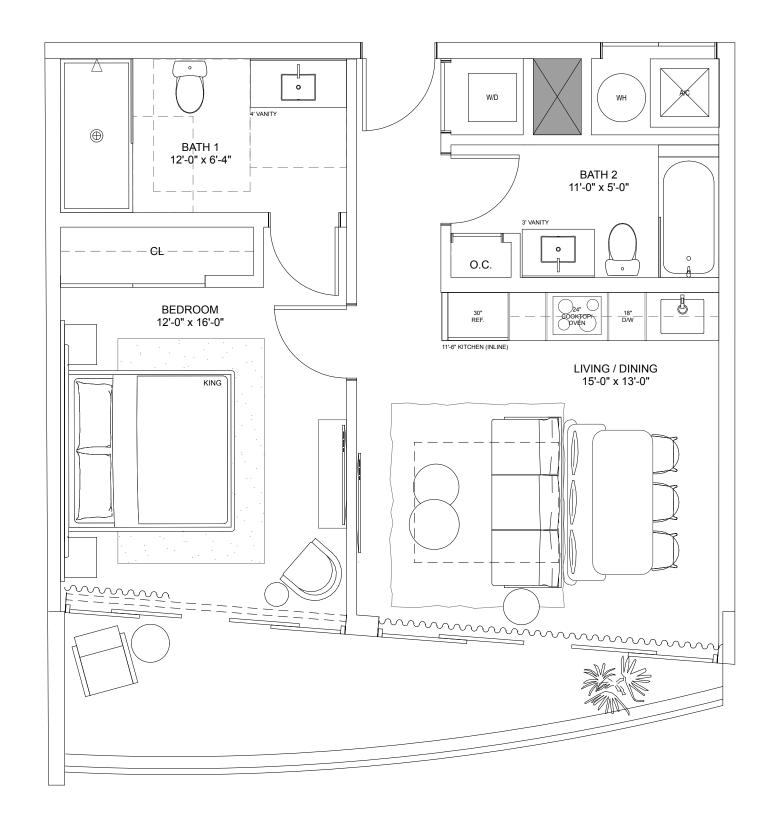

## Residence E

#### ONE-BEDROOM / TWO-BATHROOMS

*Levels 3 & 4* 

**INTERIOR** 715 S.F. 66.4 S.M.

**TERRACE** 224 S.F. 20.8 S.M.

**TOTAL** 939 S.F. 87.2 S.M.

NEXO