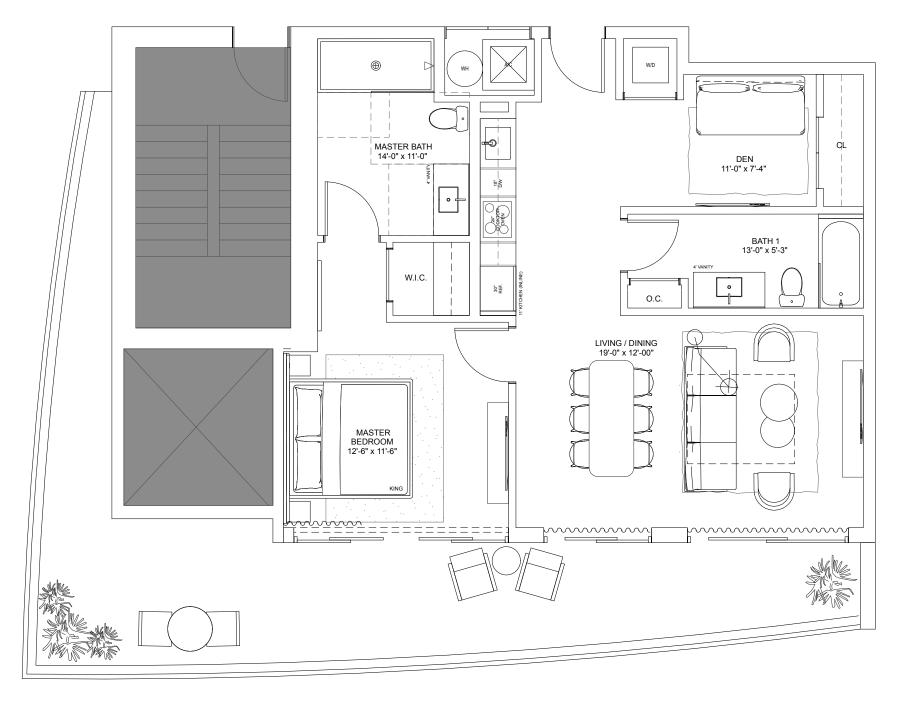

### Residence J

#### TWO-BEDROOMS + DEN / THREE-BATHROOMS

Levels 4 thru 15

1,230 S.F. INTERIOR 114.3 S.M.

TERRACE 155 S.F. 14.4 S.M.

TOTAL 1,385 S.F. 128.7 S.M.