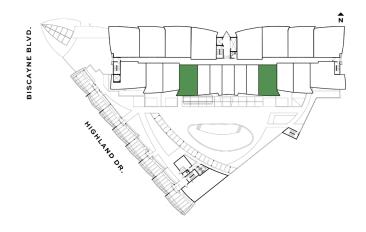

### Residence R

#### TWO-BEDROOMS + DEN / TWO-BATHROOMS

Levels 6 thru 15

**INTERIOR** 1,015 S.F. 94.3 S.M.

**TERRACE** 368 S.F. 34.2 S.M.

**TOTAL** 1,383 S.F. 128.5 S.M.