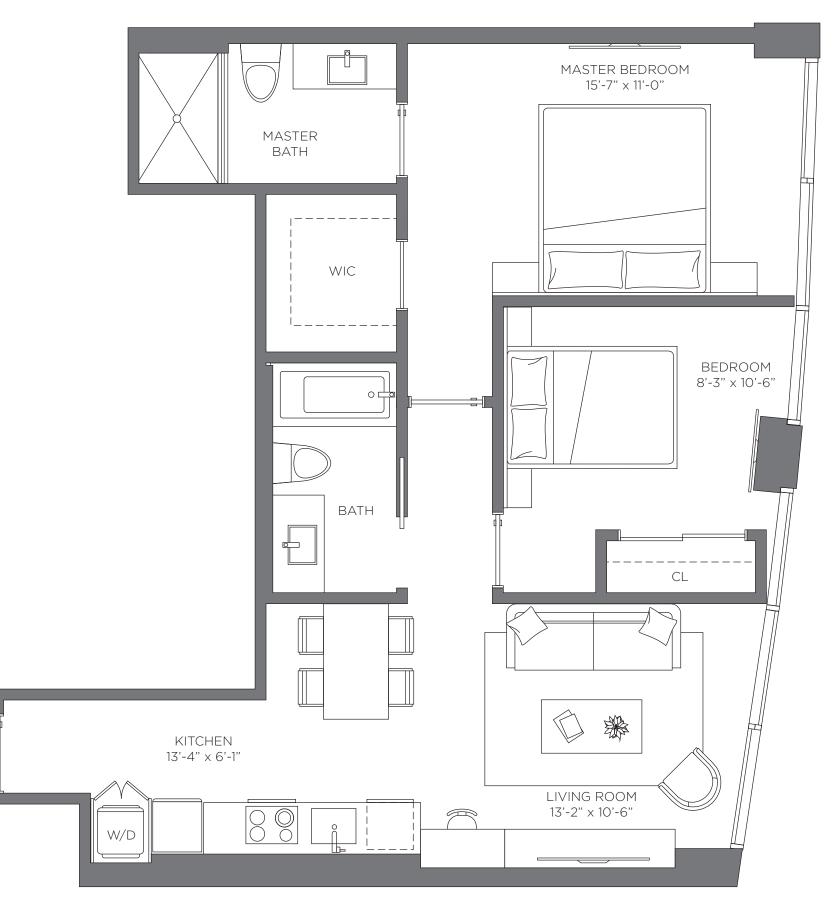

## **UNIT 06 -** FROM THE 34<sup>TH</sup> - 37<sup>TH</sup> FLOOR 2 BED | 2 BATH 878 sq. ft.

DISTRICT 225

ΜΙΑΜΙ

81.56 m<sup>2</sup>