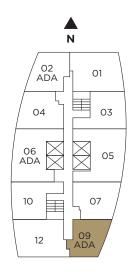

/sup>



#### Exclusive Sales and Marketing by Related Realty in collaboration with Fortune Development Sales





## **UNIT 07** 1 BED | 1 BATH 608 sq. ft. 56.48 m<sup>2</sup>



#### Exclusive Sales and Marketing by Related Realty in collaboration with Fortune Development Sales





## **UNIT 08** STUDIO | 1 BATH 469 sq. ft. 43.57 m<sup>2</sup>



#### Exclusive Sales and Marketing by Related Realty in collaboration with Fortune Development Sales







## **UNIT 08 ADA** STUDIO | 1 BATH 615 sq. ft. 57.13 m<sup>2</sup>



#### Exclusive Sales and Marketing by Related Realty in collaboration with Fortune Development Sales





## UNIT 09

1BED | 1BATH 558 sq. ft. 51.83 m<sup>2</sup>



#### Exclusive Sales and Marketing by Related Realty in collaboration with Fortune Development Sales





# UNIT 09 ADA

608 sq. ft. 56.48 m<sup>2</sup>



#### Exclusive Sales and Marketing by Related Realty in collaboration with Fortune Development Sales





## **UNIT 10** 1 BED | 1 BATH 615 sq. ft. 57.13 m<sup>2</sup>



#### Exclusive Sales and Marketing by Related Realty in collaboration with Fortune Development Sales





## **UNIT 12** 2 BED | 2 BATH 786 sq. ft. 73.02 m<sup>2</sup>



#### Exclusive Sales and Marketing by Related Realty in collaboration with Fortune Development Sales