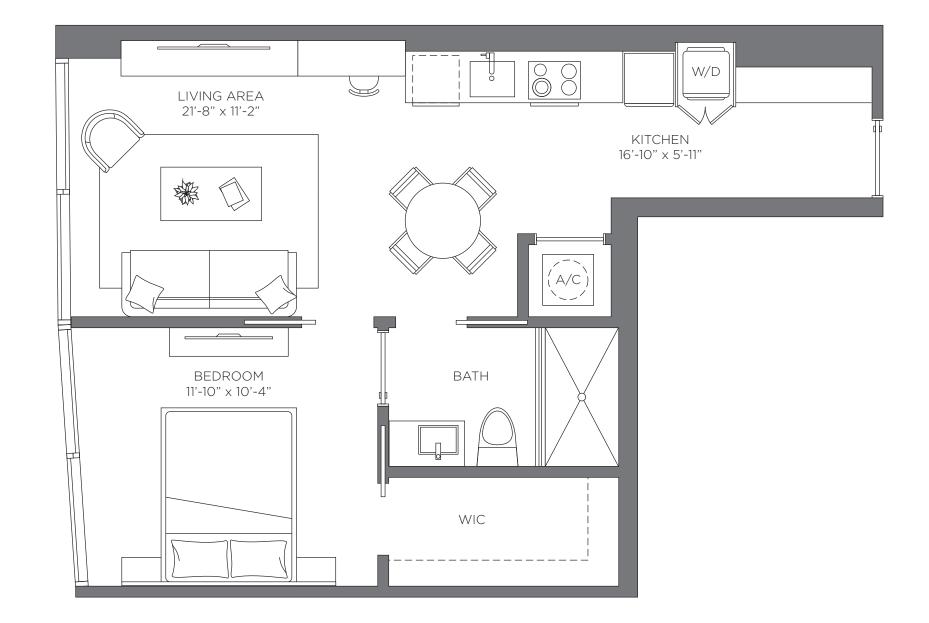

ated Realty in collaboration with Fortune Development Sales





## **UNIT 08** STUDIO | 1 BATH 469 sq. ft. 43.57 m<sup>2</sup>



#### Exclusive Sales and Marketing by Related Realty in collaboration with Fortune Development Sales







## **UNIT 08 ADA** STUDIO | 1 BATH 615 sq. ft. 57.13 m<sup>2</sup>



#### Exclusive Sales and Marketing by Related Realty in collaboration with Fortune Development Sales





## UNIT 09

1BED | 1BATH 558 sq. ft. 51.83 m<sup>2</sup>



#### Exclusive Sales and Marketing by Related Realty in collaboration with Fortune Development Sales





# UNIT 09 ADA

608 sq. ft. 56.48 m<sup>2</sup>



#### Exclusive Sales and Marketing by Related Realty in collaboration with Fortune Development Sales





## **UNIT 10** 1 BED | 1 BATH 615 sq. ft. 57.13 m<sup>2</sup>



#### Exclusive Sales and Marketing by Related Realty in collaboration with Fortune Development Sales





## **UNIT 12** 2 BED | 2 BATH 786 sq. ft. 73.02 m<sup>2</sup>



#### Exclusive Sales and Marketing by Related Realty in collaboration with Fortune Development Sales