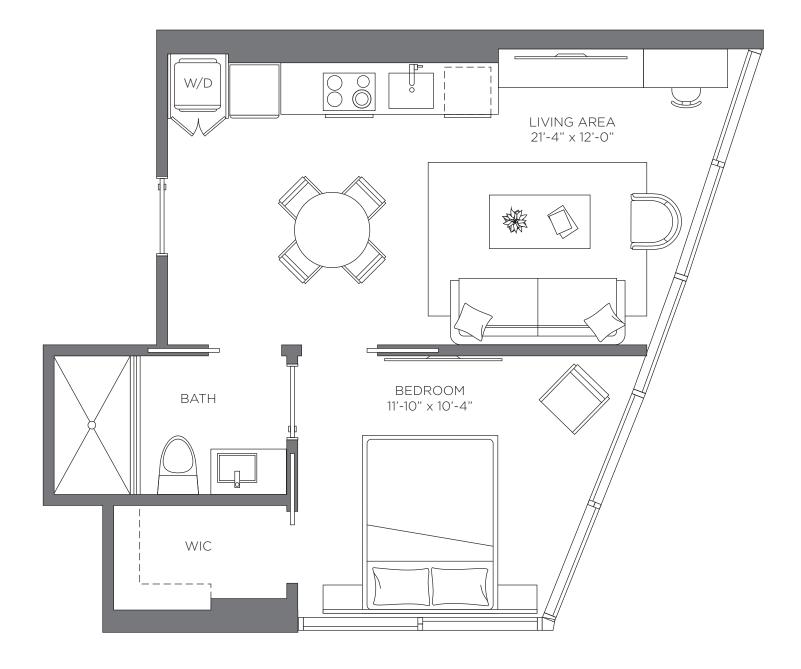

n with Fortune Development Sales



**UNIT 06 -** TYPICAL FLOOR STUDIO | 1 BATH 458 sq. ft. 42.54 m<sup>2</sup>



#### Exclusive Sales and Marketing by Related Realty in collaboration with Fortune Development Sales





## **UNIT 07** 1 BED | 1 BATH 608 sq. ft. 56.48 m<sup>2</sup>



#### Exclusive Sales and Marketing by Related Realty in collaboration with Fortune Development Sales





## **UNIT 08** STUDIO | 1 BATH 469 sq. ft. 43.57 m<sup>2</sup>



#### Exclusive Sales and Marketing by Related Realty in collaboration with Fortune Development Sales







## **UNIT 08 ADA** STUDIO | 1 BATH 615 sq. ft. 57.13 m<sup>2</sup>



#### Exclusive Sales and Marketing by Related Realty in collaboration with Fortune Development Sales





## UNIT 09

1BED | 1BATH 558 sq. ft. 51.83 m<sup>2</sup>



#### Exclusive Sales and Marketing by Related Realty in collaboration with Fortune Development Sales





# UNIT 09 ADA

608 sq. ft. 56.48 m<sup>2</sup>



#### Exclusive Sales and Marketing by Related Realty in collaboration with Fortune Development Sales





## **UNIT 10** 1 BED | 1 BATH 615 sq. ft. 57.13 m<sup>2</sup>



#### Exclusive Sales and Marketing by Related Realty in collaboration with Fortune Development Sales





## **UNIT 12** 2 BED | 2 BATH 786 sq. ft. 73.02 m<sup>2</sup>



#### Exclusive Sales and Marketing by Related Realty in collaboration with Fortune Development Sales