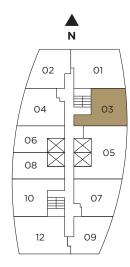

**UNIT 01** 2 BED | 2 BATH 786 sq. ft. 73.02 m<sup>2</sup>



#### Exclusive Sales and Marketing by Related Realty in collaboration with Fortune Development Sales





## **UNIT 02** 1 BED | 1 BATH 558 sq. ft.

51.83 m<sup>2</sup>



#### Exclusive Sales and Marketing by Related Realty in collaboration with Fortune Development Sales









#### Exclusive Sales and Marketing by Related Realty in collaboration with Fortune Development Sales





## **UNIT 04** 1BED | 1BATH 608 sq. ft. 56.48 m<sup>2</sup>



#### Exclusive Sales and Marketing by Related Realty in collaboration with Fortune Development Sales





### **UNIT 05**

2 BED | 2 BATH 884 sq. ft. 82.12 m<sup>2</sup>

DISTRICT 225

ΜΙΑΜΙ



#### Exclusive Sales and Marketing by Related Realty in collaboration with Fortune Development Sales



## **UNIT 06 -** FROM THE 34<sup>TH</sup> - 37<sup>TH</sup> FLOOR 2 BED | 2 BATH 878 sq. ft.

DISTRICT 225

ΜΙΑΜΙ

81.56 m<sup>2</sup>



#### Exclusive Sales and Marketing by Related Realty in collaboration with Fortune Development Sales



## **UNIT 06 -** FROM THE 34<sup>TH</sup> - 37<sup>TH</sup> FLOOR 2 BED | 2 BATH 878