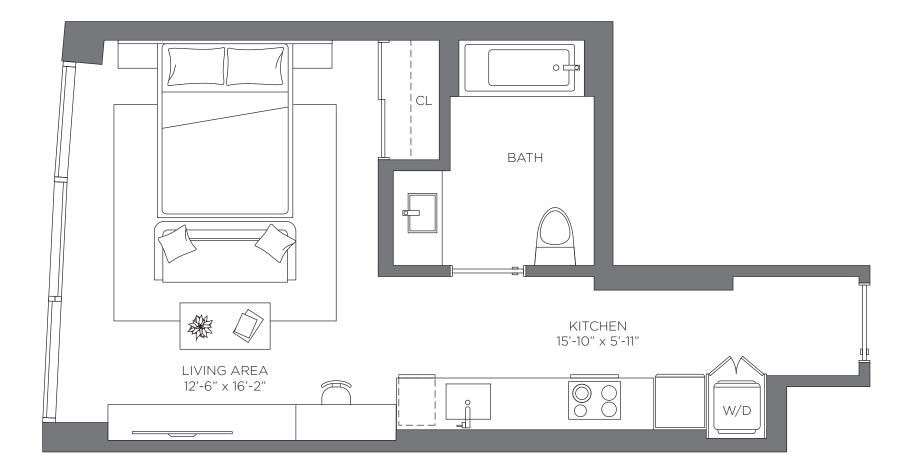

## **UNIT 08 ADA** STUDIO | 1 BATH 615 sq. ft. 57.13 m<sup>2</sup>

#### Exclusive Sales and Marketing by Related Realty in collaboration with Fortune Development Sales