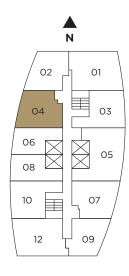

**UNIT 01** 2 BED | 2 BATH 786 sq. ft. 73.02 m<sup>2</sup>



#### Exclusive Sales and Marketing by Related Realty in collaboration with Fortune Development Sales





## **UNIT 02** 1 BED | 1 BATH 558 sq. ft.

51.83 m<sup>2</sup>



#### Exclusive Sales and Marketing by Related Realty in collaboration with Fortune Development Sales









#### Exclusive Sales and Marketing by Related Realty in collaboration with Fortune Development Sales





## **UNIT 04** 1BED | 1BATH 608 sq. ft. 56.48 m<sup>2</sup>



#### Exclusive Sales and Marketing by Related Realty in collaboration with Fortune Development Sales





### **UNIT 05**

2 BED | 2 BATH 884 sq. ft. 82.12 m<sup>2</sup>

DISTRICT 225

ΜΙΑΜΙ



#### Exclusive Sales and Marketing by Related Realty in collaboration with Fortune Development Sales



## **UNIT 06 -** FROM THE 34<sup>TH</sup> - 37<sup>TH</sup> FLOOR 2 BED | 2 BATH 878 sq. ft.

DISTRICT 225

ΜΙΑΜΙ

81.56 m<sup>2</sup>



#### Exclusive Sales and Marketing by Related Realty in collaboration with Fortune Development Sales



## **UNIT 06 -** FROM THE 34<sup>TH</sup> - 37<sup>TH</sup> FLOOR 2 BED | 2 BATH 878 sq. ft.

DISTRICT 225

ΜΙΑΜΙ

81.56 m<sup>2</sup>



#### Exclusive Sales and Marketing by Related Realty in c