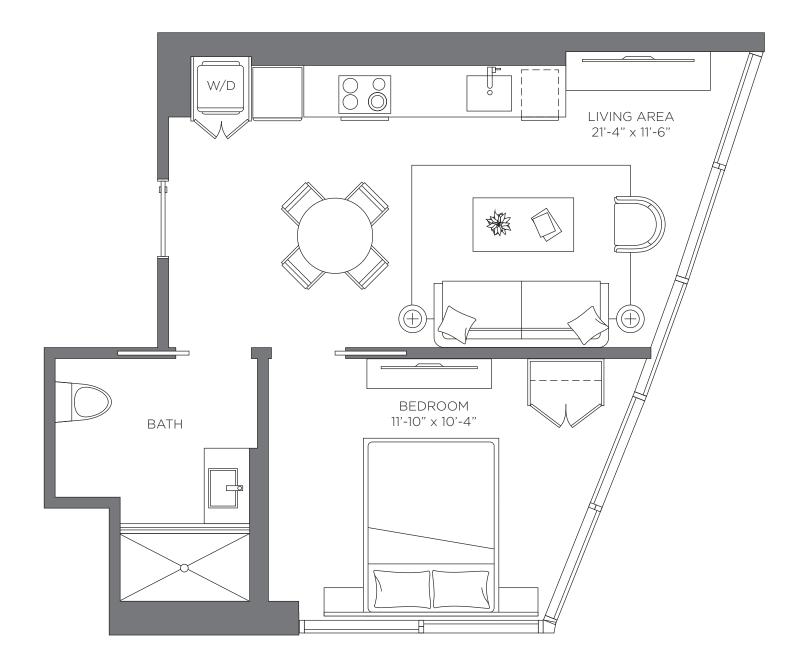

ated Realty in collaboration with Fortune Development Sales





## **UNIT 07** 1 BED | 1 BATH 608 sq. ft. 56.48 m<sup>2</sup>



#### Exclusive Sales and Marketing by Related Realty in collaboration with Fortune Development Sales





## **UNIT 08** STUDIO | 1 BATH 469 sq. ft. 43.57 m<sup>2</sup>



#### Exclusive Sales and Marketing by Related Realty in collaboration with Fortune Development Sales







## **UNIT 08 ADA** STUDIO | 1 BATH 615 sq. ft. 57.13 m<sup>2</sup>



#### Exclusive Sales and Marketing by Related Realty in collaboration with Fortune Development Sales





## UNIT 09

1BED | 1BATH 558 sq. ft. 51.83 m<sup>2</sup>



#### Exclusive Sales and Marketing by Related Realty in collaboration with Fortune Development Sales





# UNIT 09 ADA

608 sq. ft. 56.48 m<sup>2</sup>



#### Exclusive Sales and Marketing by Related Realty in collaboration with Fortune Development Sales





## **UNIT 10** 1 BED | 1 BATH 615 sq. ft. 57.13 m<sup>2</sup>



#### Exclusive Sales and Marketing by Related Realty in collaboration with Fortune Development Sales





## **UNIT 12** 2 BED | 2 BATH 786 sq. ft. 73.02 m<sup>2</sup>



#### Exclusive Sales and Marketing by Related Realty in collaboration with Fortune Development Sales