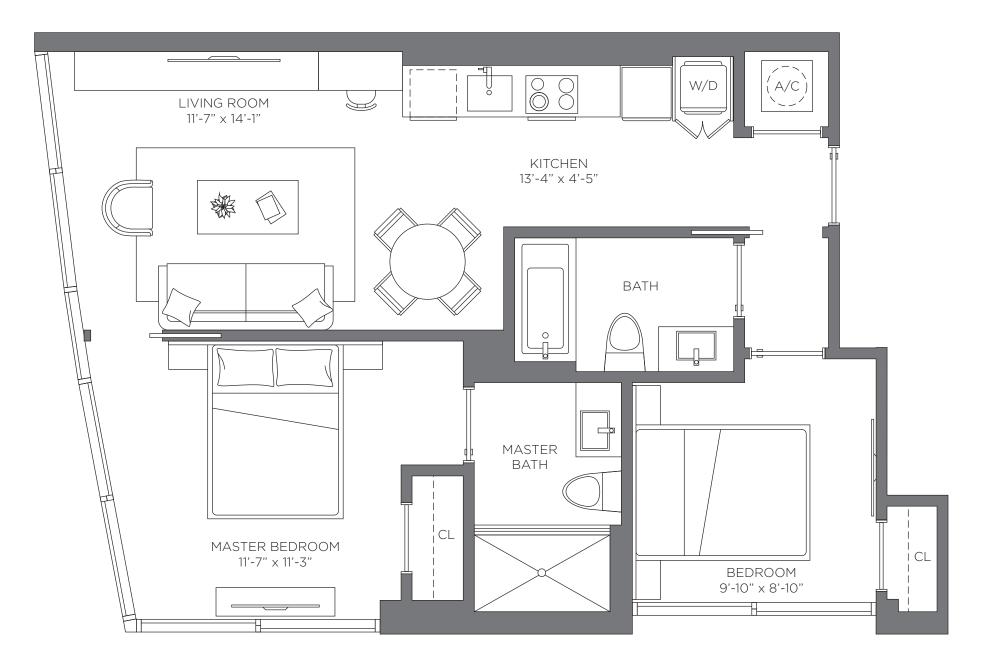

lated Realty in collaboration with Fortune Development Sales







## **UNIT 08 ADA** STUDIO | 1 BATH 615 sq. ft. 57.13 m<sup>2</sup>



#### Exclusive Sales and Marketing by Related Realty in collaboration with Fortune Development Sales





## UNIT 09

1BED | 1BATH 558 sq. ft. 51.83 m<sup>2</sup>



#### Exclusive Sales and Marketing by Related Realty in collaboration with Fortune Development Sales





# UNIT 09 ADA

608 sq. ft. 56.48 m<sup>2</sup>



#### Exclusive Sales and Marketing by Related Realty in collaboration with Fortune Development Sales





## **UNIT 10** 1 BED | 1 BATH 615 sq. ft. 57.13 m<sup>2</sup>



#### Exclusive Sales and Marketing by Related Realty in collaboration with Fortune Development Sales





## **UNIT 12** 2 BED | 2 BATH 786 sq. ft. 73.02 m<sup>2</sup>



#### Exclusive Sales and Marketing by Related Realty in collaboration with Fortune Development Sales