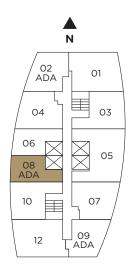

## **UNIT 08 ADA** STUDIO | 1 BATH 615 sq. ft. 57.13 m<sup>2</sup>

#### Exclusive Sales and Marketing by Related Realty in collaboration with Fortune Development Sales