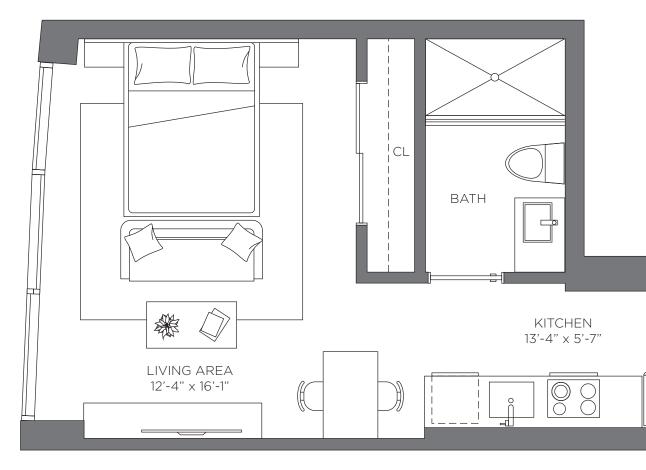

## **UNIT 08** STUDIO | 1 BATH 469 sq. ft. 43.57 m<sup>2</sup>

#### Exclusive Sales and Marketing by Related Realty in collaboration with Fortune Development Sales