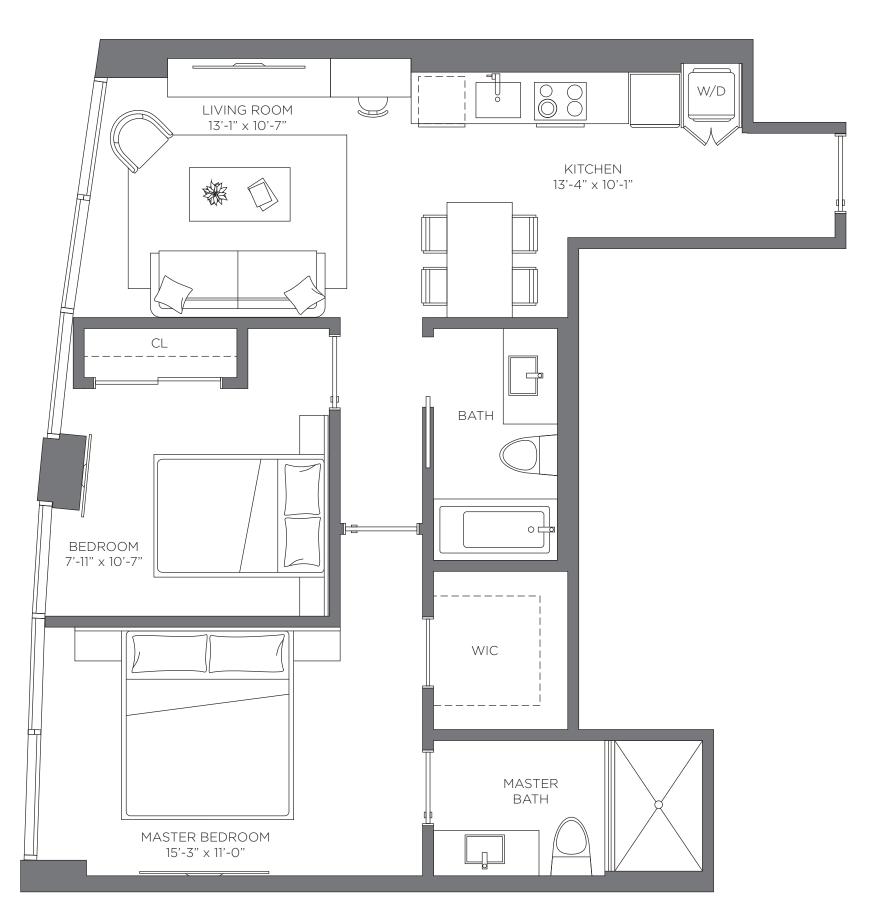

## **UNIT 06 -** FROM THE 34<sup>TH</sup> - 37<sup>TH</sup> FLOOR 2 BED | 2 BATH 878 sq. ft.

DISTRICT 225

ΜΙΑΜΙ

81.56 m<sup>2</sup>