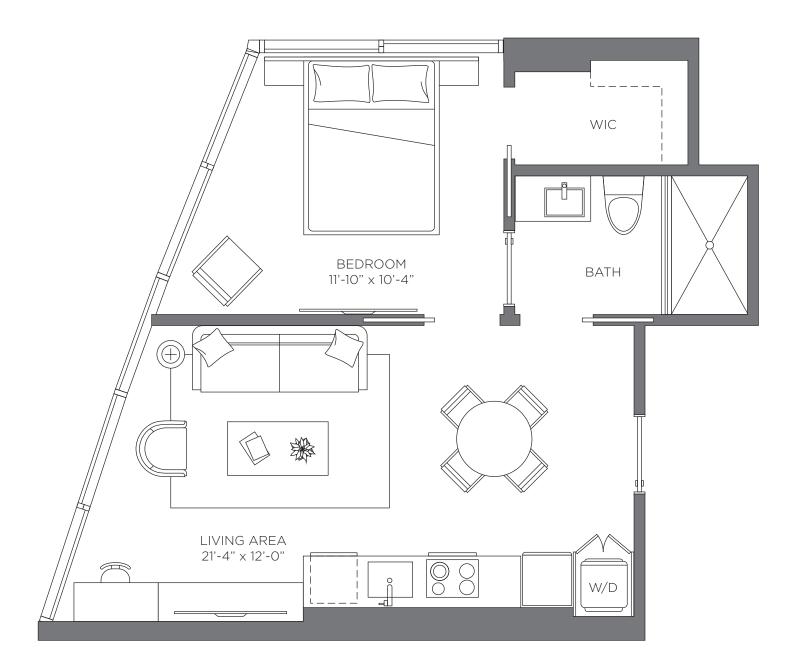

**UNIT 01** 2 BED | 2 BATH 786 sq. ft. 73.02 m<sup>2</sup>



#### Exclusive Sales and Marketing by Related Realty in collaboration with Fortune Development Sales





## **UNIT 02** 1 BED | 1 BATH 558 sq. ft.

51.83 m<sup>2</sup>



#### Exclusive Sales and Marketing by Related Realty in collaboration with Fortune Development Sales









#### Exclusive Sales and Marketing by Related Realty in collaboration with Fortune Development Sales





## **UNIT 04** 1BED | 1BATH 608 sq. ft. 56.48 m<sup>2</sup>



#### Exclusive Sales and Marketing by Related Realty in collaboration with Fortune Development Sales





### **UNIT 05**

2 BED | 2 BATH 884 sq. ft. 82.12 m<sup>2</sup>

DISTRICT 225

ΜΙΑΜΙ



#### Exclusive Sales and Marketing by Related Realty in collaboration with Fortune Development Sales



## **UNIT 06 -** FROM THE 34<sup>TH</sup> - 37<sup>TH</sup> FLOOR 2 BED | 2 BATH 878 sq. ft.

DISTRICT 225

ΜΙΑΜΙ

81.56 m<sup>2</sup>



#### Exclusive Sales and Marketing by Related Realty in collaboration with Fortune