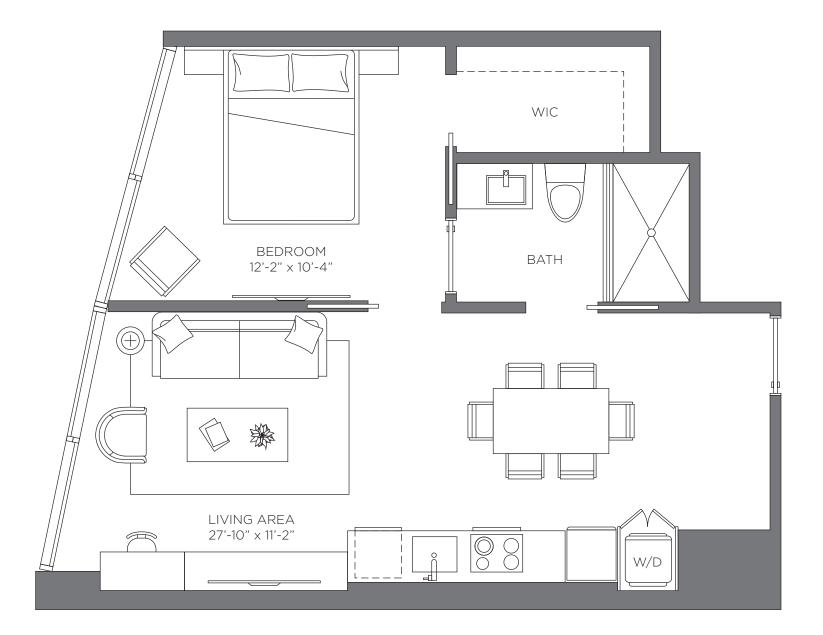

#### Exclusive Sales and Marketing by Related Realty in collaboration with Fortune Development Sales

**UNIT 06 -** TYPICAL FLOOR STUDIO | 1 BATH 458 sq. ft. 42.54 m<sup>2</sup>