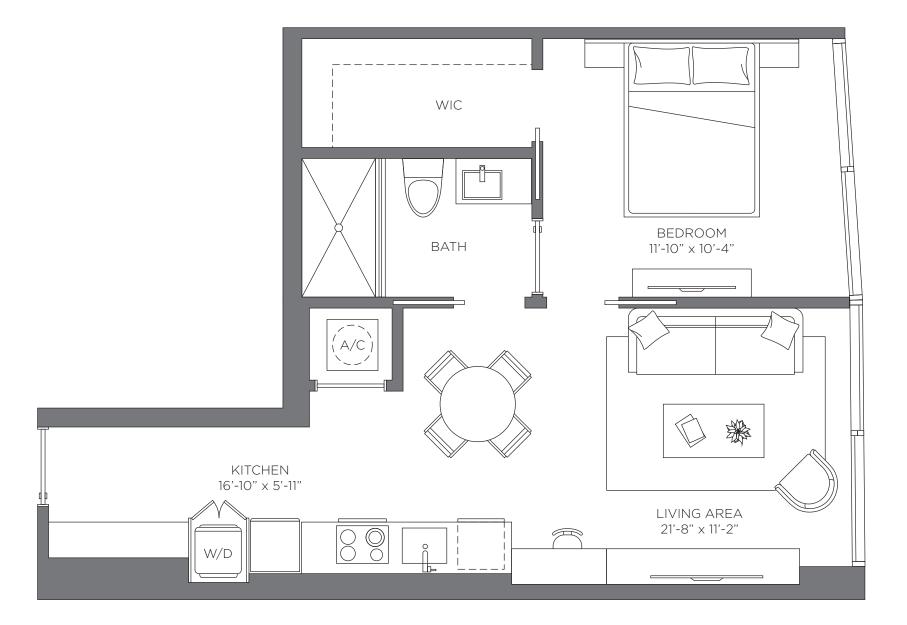

**UNIT 01** 2 BED | 2 BATH 786 sq. ft. 73.02 m<sup>2</sup>



#### Exclusive Sales and Marketing by Related Realty in collaboration with Fortune Development Sales





## **UNIT 02** 1 BED | 1 BATH 558 sq. ft.

51.83 m<sup>2</sup>



#### Exclusive Sales and Marketing by Related Realty in collaboration with Fortune Development Sales









#### Exclusive Sales and Marketing by Related Realty in collaboration with Fortune Development Sales





## **UNIT 04** 1BED | 1BATH 608 sq. ft. 56.48 m<sup>2</sup>



#### Exclusive Sales and Marketing by Related Realty in collaboration with Fortune Development Sales





### **UNIT 05**

2 BED | 2 BATH 884 sq. ft. 82.12 m<sup>2</sup>

DISTRICT 225

ΜΙΑΜΙ



#### Exclusive Sales and Marketing by Related Realty in collaboration with Fortune Development Sales



## **UNIT 06 -** FROM THE 34<sup>TH</sup> - 37<sup>TH</sup> FLOOR 2 BED | 2 BATH 878 sq. ft.

DISTRICT 225

ΜΙΑΜΙ

81.56 m<sup>2</sup>



#### Exclusive Sales and Marketing by Related Realty in collaboration with Fortune Development Sales



## **UNIT 06 -** FROM THE 34<sup>TH</sup> - 37<sup>TH</sup> FLOOR 2 BED | 2 BATH 878 sq.