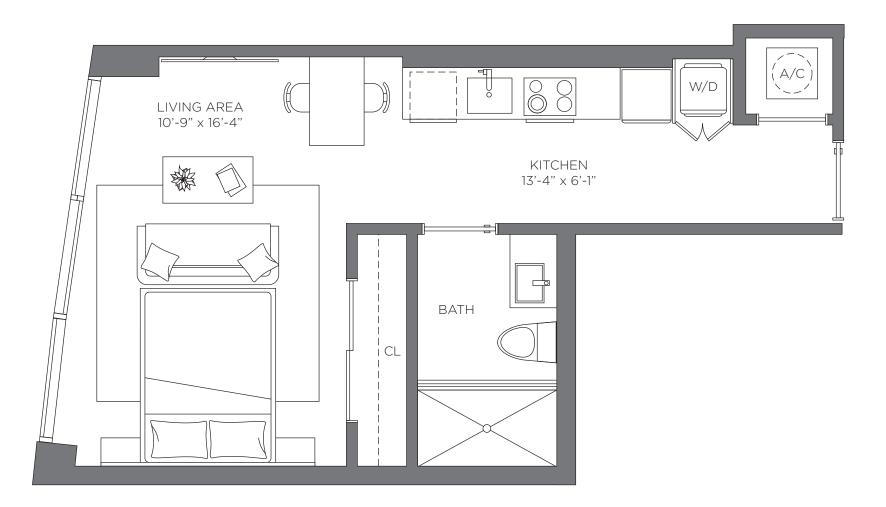

laboration with Fortune Development Sales





### **UNIT 05**

2 BED | 2 BATH 884 sq. ft. 82.12 m<sup>2</sup>

DISTRICT 225

ΜΙΑΜΙ



#### Exclusive Sales and Marketing by Related Realty in collaboration with Fortune Development Sales



## **UNIT 06 -** FROM THE 34<sup>TH</sup> - 37<sup>TH</sup> FLOOR 2 BED | 2 BATH 878 sq. ft.

DISTRICT 225

ΜΙΑΜΙ

81.56 m<sup>2</sup>



#### Exclusive Sales and Marketing by Related Realty in collaboration with Fortune Development Sales



## **UNIT 06 -** FROM THE 34<sup>TH</sup> - 37<sup>TH</sup> FLOOR 2 BED | 2 BATH 878 sq. ft.

DISTRICT 225

ΜΙΑΜΙ

81.56 m<sup>2</sup>



#### Exclusive Sales and Marketing by Related Realty in collaboration with Fortune Development Sales



**UNIT 06 -** TYPICAL FLOOR STUDIO | 1 BATH 458 sq. ft. 42.54 m<sup>2</sup>



#### Exclusive Sales and Marketing by Related Realty in collaboration with Fortune Development Sales





## **UNIT 07** 1 BED | 1 BATH 608 sq. ft. 56.48 m<sup>2</sup>



#### Exclusive Sales and Marketing by Related Realty in collaboration with Fortune Development Sales





## **UNIT 08** STUDIO | 1 BATH 469 sq. ft. 43.57 m<sup>2</sup>



#### Exclusive Sales and Marketing by Related Realty in collaboration with Fortune Development Sales







## **UNIT 08 ADA** STUDIO | 1 BATH 615 sq. ft. 57.13 m<sup>2</sup>



#### Exclusive Sales and Marketing by Related Realty in collaboration with Fortune Development Sales





## UNIT 09

1BED | 1BATH 558 sq. ft. 51.83 m<sup>2</sup>



#### Exclusive Sales and Marketing by Related Realty in collaboration with Fortune Development Sales





# UNI