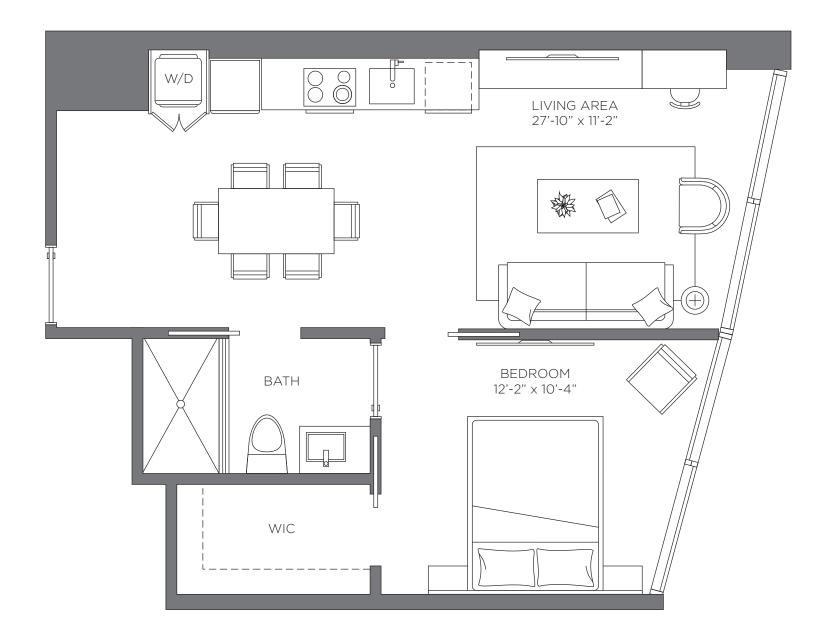

y Related Realty in collaboration with Fortune Development Sales



## **UNIT 06 -** FROM THE 34<sup>TH</sup> - 37<sup>TH</sup> FLOOR 2 BED | 2 BATH 878 sq. ft.

DISTRICT 225

ΜΙΑΜΙ

81.56 m<sup>2</sup>



#### Exclusive Sales and Marketing by Related Realty in collaboration with Fortune Development Sales



## **UNIT 06 -** FROM THE 34<sup>TH</sup> - 37<sup>TH</sup> FLOOR 2 BED | 2 BATH 878 sq. ft.

DISTRICT 225

ΜΙΑΜΙ

81.56 m<sup>2</sup>



#### Exclusive Sales and Marketing by Related Realty in collaboration with Fortune Development Sales



**UNIT 06 -** TYPICAL FLOOR STUDIO | 1 BATH 458 sq. ft. 42.54 m<sup>2</sup>



#### Exclusive Sales and Marketing by Related Realty in collaboration with Fortune Development Sales





## **UNIT 07** 1 BED | 1 BATH 608 sq. ft. 56.48 m<sup>2</sup>



#### Exclusive Sales and Marketing by Related Realty in collaboration with Fortune Development Sales





## **UNIT 08** STUDIO | 1 BATH 469 sq. ft. 43.57 m<sup>2</sup>



#### Exclusive Sales and Marketing by Related Realty in collaboration with Fortune Development Sales







## **UNIT 08 ADA** STUDIO | 1 BATH 615 sq. ft. 57.13 m<sup>2</sup>



#### Exclusive Sales and Marketing by Related Realty in collaboration with Fortune Development Sales





## UNIT 09

1BED | 1BATH 558 sq. ft. 51.83 m<sup>2</sup>



#### Exclusive Sales and Marketing by Related Realty in collaboration with Fortune Development Sales





# UNIT 09 ADA

608 sq. ft. 56.48 m<sup>2</sup>



#### Exclusive Sales and Marketing by Related Realty in collaboration with Fortune Development Sales





## **UNIT 10** 1 BED