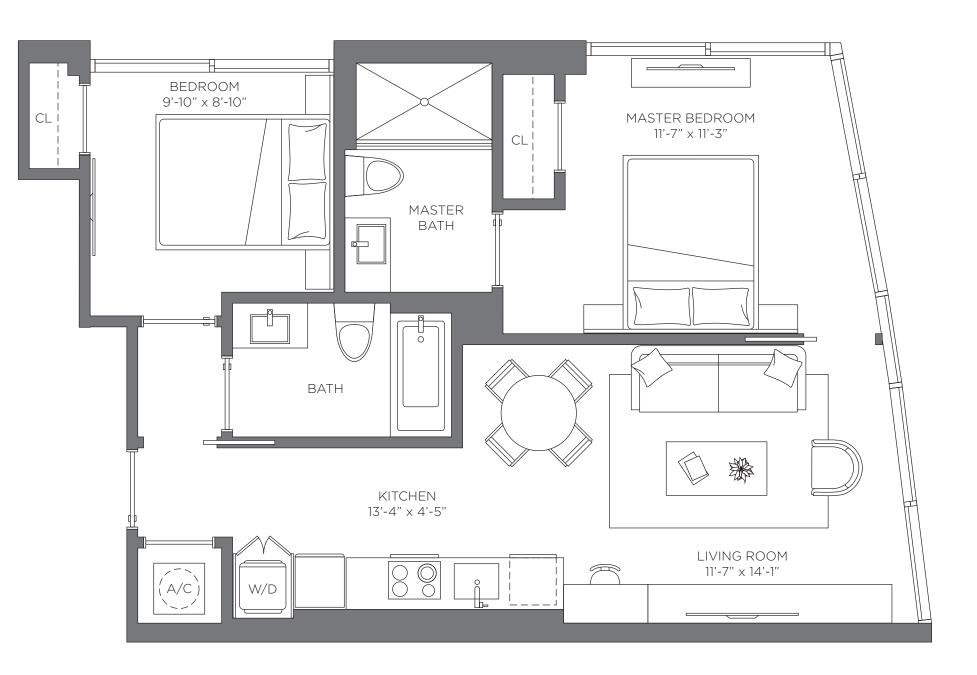

**UNIT 01** 2 BED | 2 BATH 786 sq. ft. 73.02 m<sup>2</sup>



#### Exclusive Sales and Marketing by Related Realty in collaboration with Fortune Development Sales





## **UNIT 02** 1 BED | 1 BATH 558 sq. ft.

51.83 m<sup>2</sup>



#### Exclusive Sales and Marketing by Related Realty in collaboration with Fortune Development Sales









#### Exclusive Sales and Marketing by Related Realty in collaboration with Fortune Development Sales





## **UNIT 04** 1BED | 1BATH 608 sq. ft. 56.48 m<sup>2</sup>



#### Exclusive Sales and Marketing by Related Realty in collaboration with Fortune Development Sales





### **UNIT 05**

2 BED | 2 BATH 884 sq. ft. 82.12 m<sup>2</sup>

DISTRICT 225

ΜΙΑΜΙ



#### Exclusive Sales and Marketing by Related Realty in collaboration with Fortune Development Sales



## **UNIT 06 -** FROM THE 34<sup>TH</sup> - 37<su