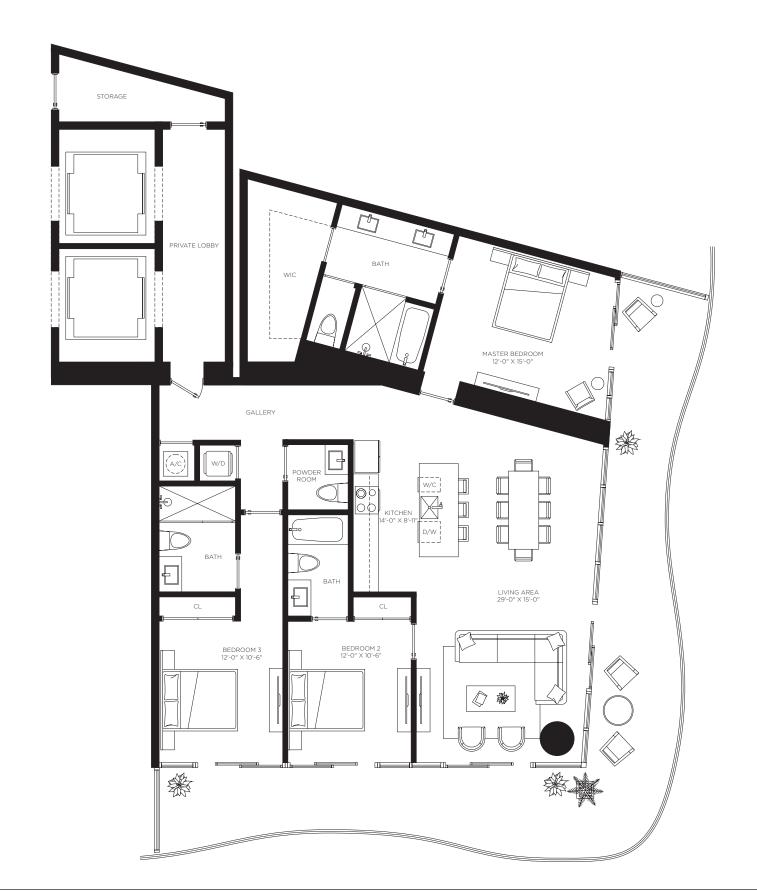

Two Bedrooms

Two and a Half Bathrooms Den

AC Area

1,613 sf / 150 m<sup>2</sup>

Outdoor Area 189 sf / 18 m<sup>2</sup>

**Total Area** 1,802 sf / 168 m<sup>2</sup>

Downtown Views