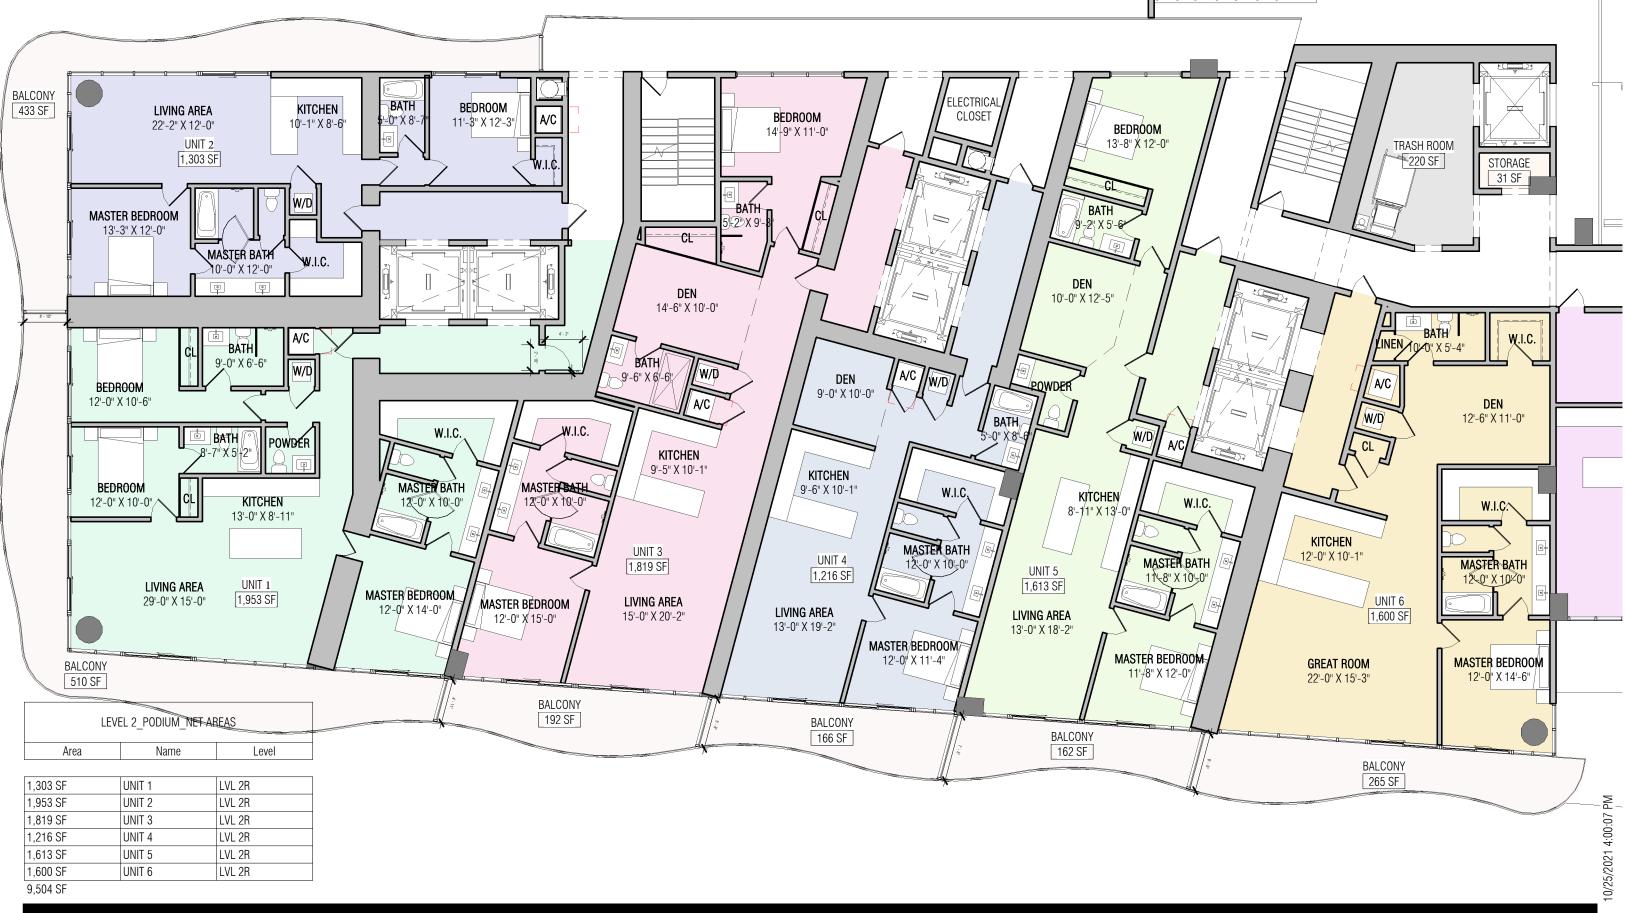

#### **ARQUITECTONICA**

2900 Oak Avenue Miami, Florida 33133 305.372.1812 TEL 305.372.1175 FAX

303.372.1812 TEL 303.372.1173 FAX

www.arquitectonica.com

1400 BISCAYNE

LEVELS 2 - 9

SCALE: 3/32" = 1'-0"

DATE:

10/25/21

A-101

2900 Oak Avenue Miami, Florida 33133 305.372.1812 TEL 305.372.1175 FAX

www.arquitectonica.com

1400 BISCAYNE

LEVELS 12TH - 22ND - TYPICAL

SCALE: 3/32'' = 1'-0''

DATE: