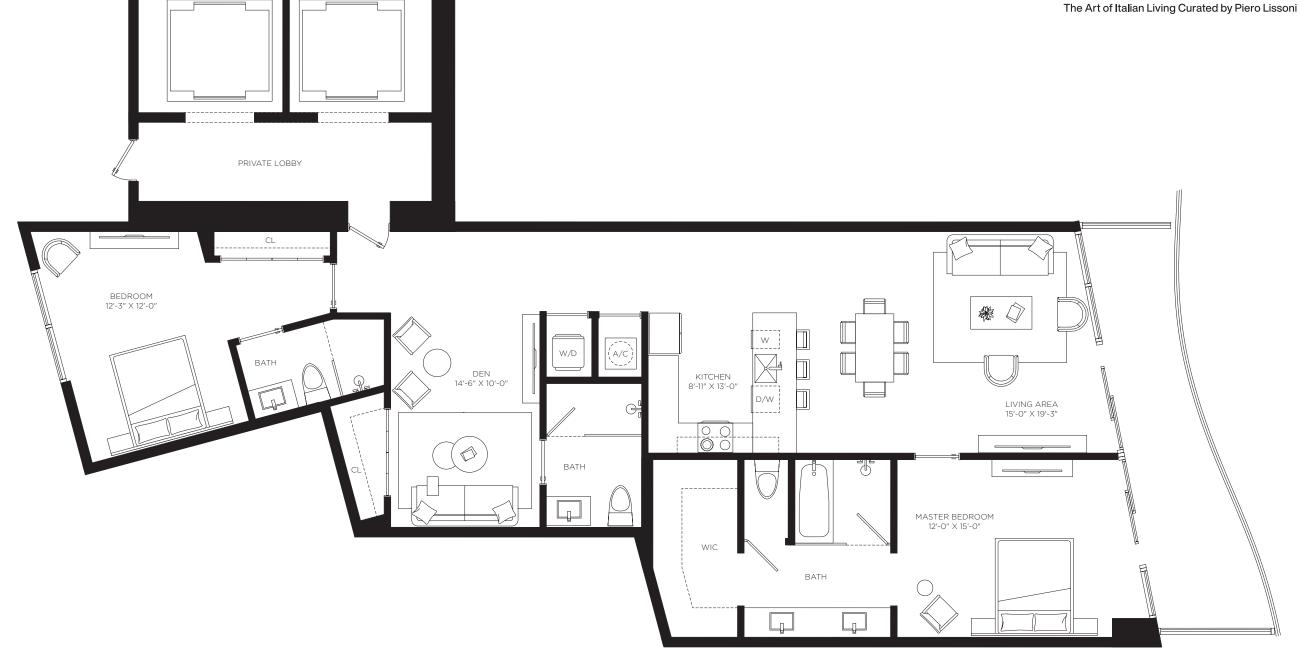

Two Bedrooms

Two and a Half Bathrooms Den

AC Area

1,613 sf / 150 m<sup>2</sup>

Outdoor Area 189 sf / 18 m<sup>2</sup>

**Total Area** 1,802 sf / 168 m<sup>2</sup>

Downtown Views