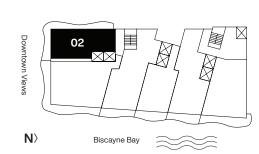

Two Bedrooms

Two and a Half Bathrooms Den

AC Area

1,613 sf / 150 m<sup>2</sup>

Outdoor Area 189 sf / 18 m<sup>2</sup>

**Total Area** 1,802 sf / 168 m<sup>2</sup>

Downtown Views