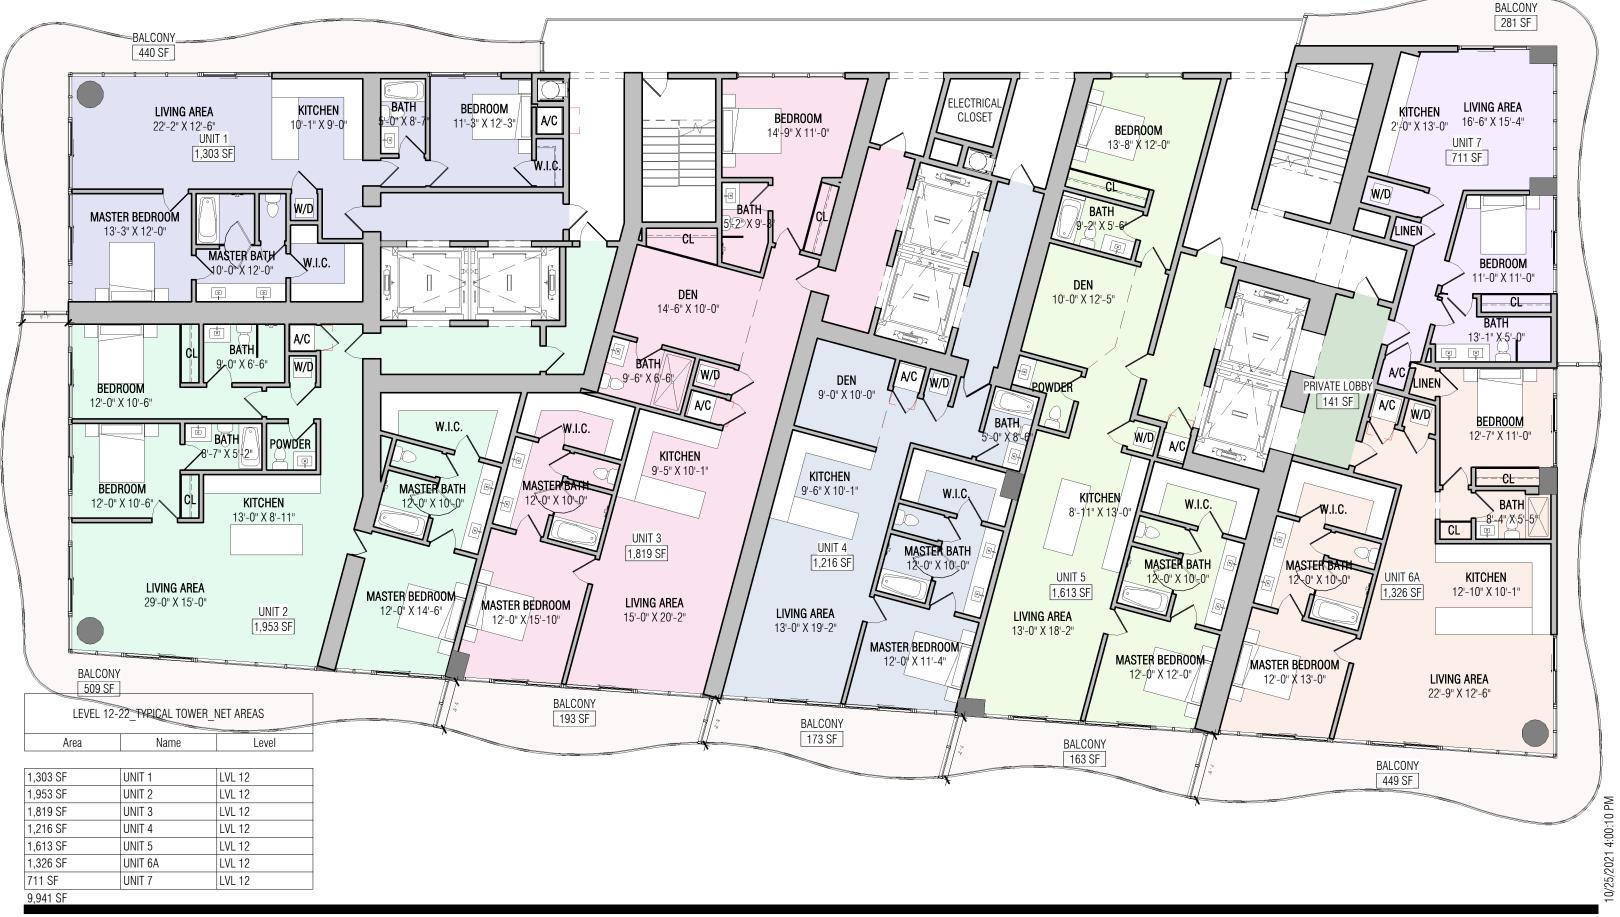

10/25/21

A-101

2900 Oak Avenue Miami, Florida 33133 305.372.1812 TEL 305.372.1175 FAX

www.arquitectonica.com

1400 BISCAYNE

LEVELS 12TH - 22ND - TYPICAL

SCALE: 3/32'' = 1'-0''

DATE:

10/25/21

A-108