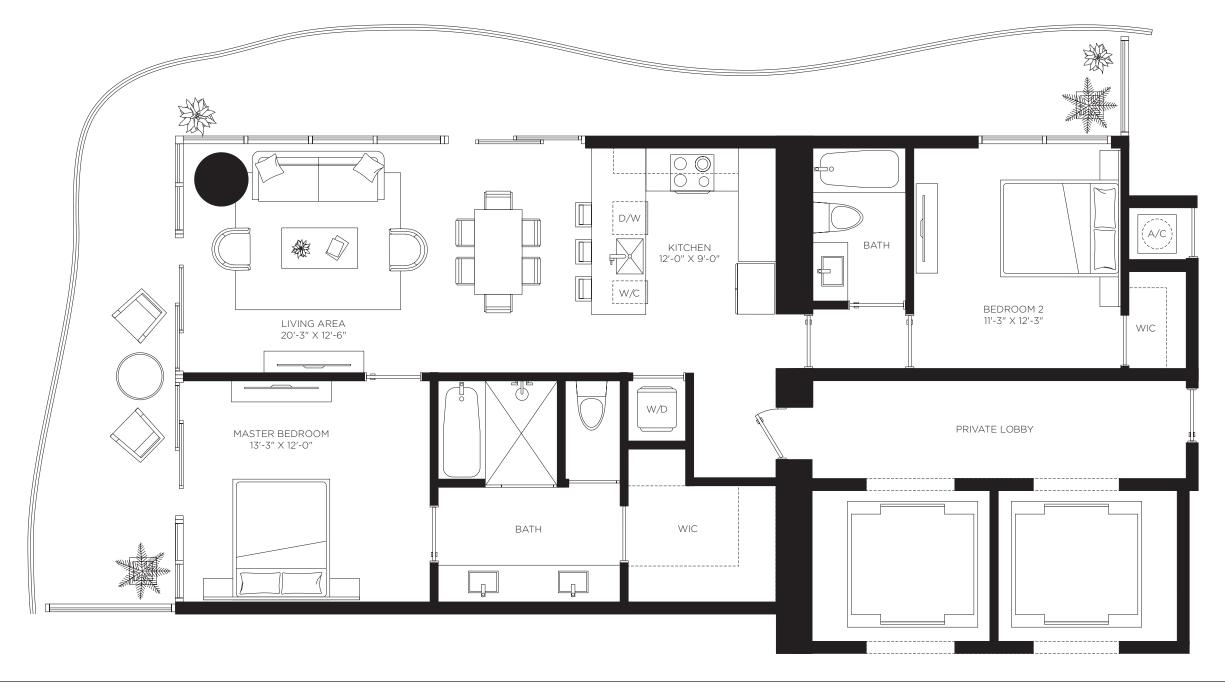

Two Bedrooms

Two and a Half Bathrooms Den

AC Area

1,613 sf / 150 m<sup>2</sup>

Outdoor Area 189 sf / 18 m<sup>2</sup>

**Total Area** 1,802 sf / 168 m<sup>2</sup>

Downtown Views