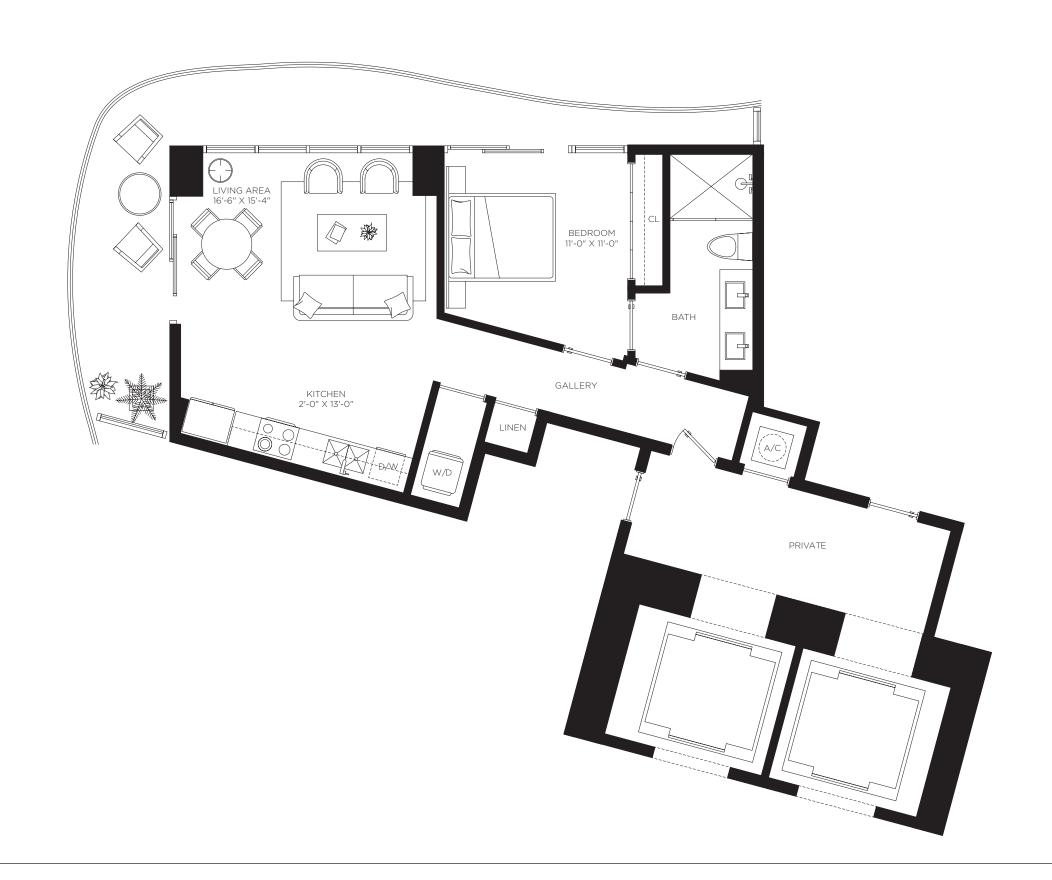

#### Casa 06MOD2

Floors 12 through 22

One Bedroom Two Bathrooms Den

**AC Area** 1,600 sf / 149 m<sup>2</sup>

Outdoor Area 290 sf / 27 m<sup>2</sup>

**Total Area** 1,890 sf / 176 m<sup>2</sup>

by **B&B**ITALIA