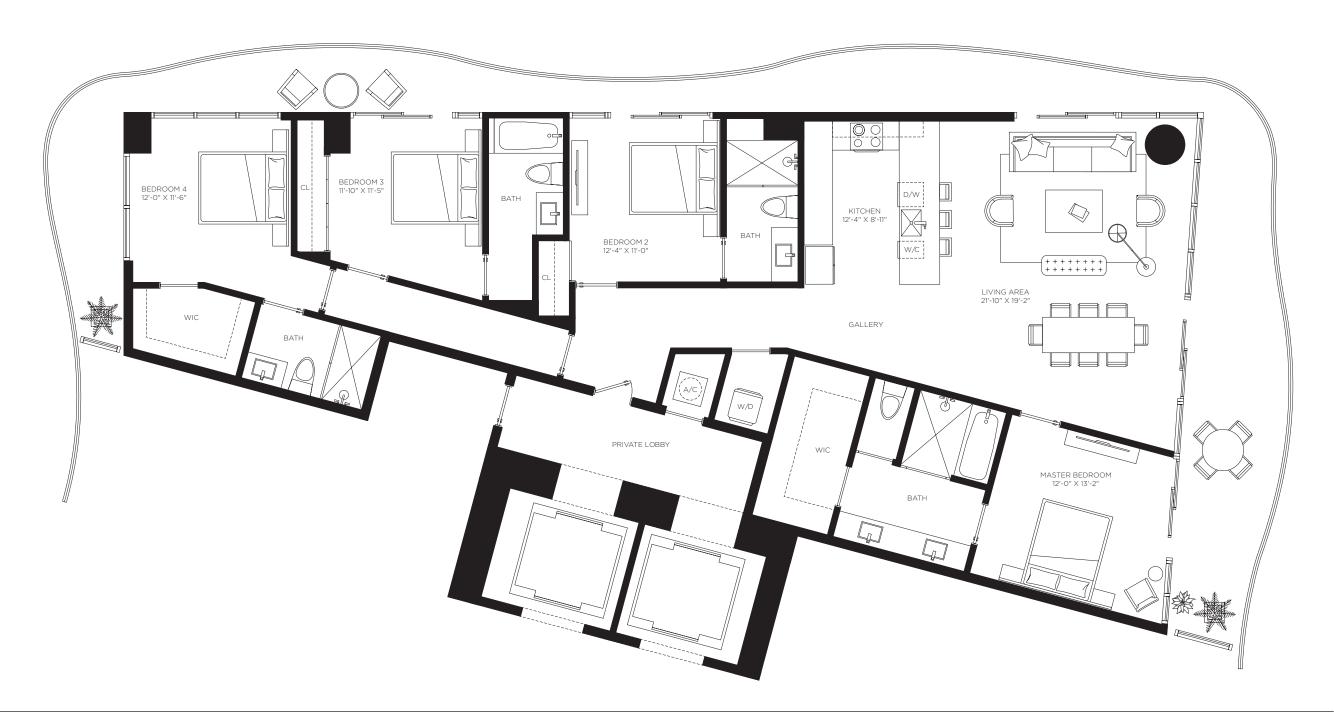

by **B&B**TALA

The Art of Italian Living Curated by Piero Lissoni

Four Bedrooms
Four Bathrooms
Den

**AC Area** 2,187 sf / 203 m<sup>2</sup>

Outdoor Area 722 sf / 67 m<sup>2</sup>

**Total Area** 2,909 sf / 270 m<sup>2</sup>