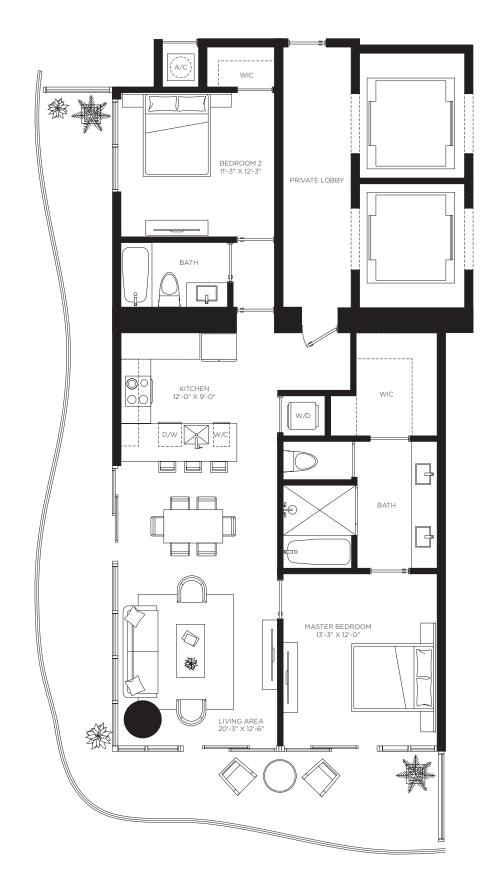

Two Bedrooms

Two and a Half Bathrooms Den

AC Area

1,613 sf / 150 m<sup>2</sup>

Outdoor Area 189 sf / 18 m<sup>2</sup>

**Total Area** 1,802 sf / 168 m<sup>2</sup>

Downtown Views