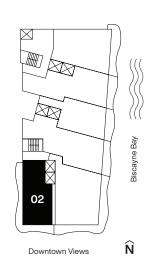

Two Bedrooms

Two and a Half Bathrooms Den

AC Area

1,613 sf / 150 m<sup>2</sup>

Outdoor Area 189 sf / 18 m<sup>2</sup>

**Total Area** 1,802 sf / 168 m<sup>2</sup>

Downtown Views