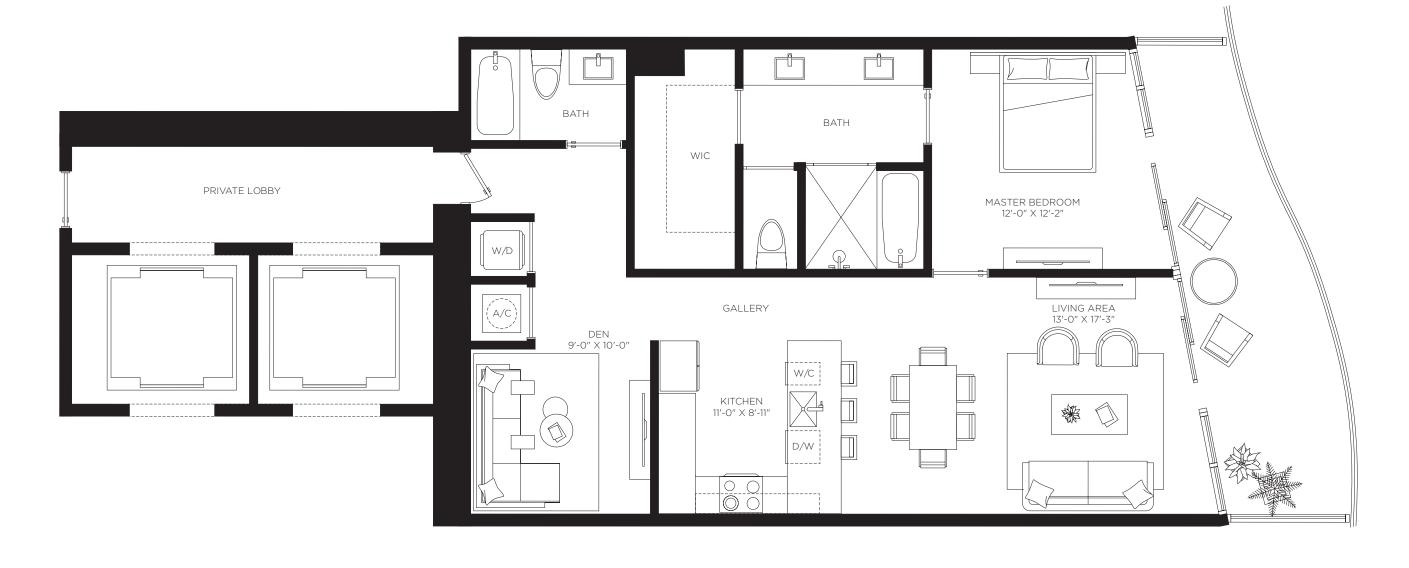

by **B&B**ITALIA

The Art of Italian Living Curated by Piero Lissoni

Two Bedrooms
Two Bathrooms

AC Area

1,303 sf / 121 m<sup>2</sup>

Outdoor Area 464 sf / 43 m<sup>2</sup>

**Total Area** 1,767 sf / 164 m<sup>2</sup>