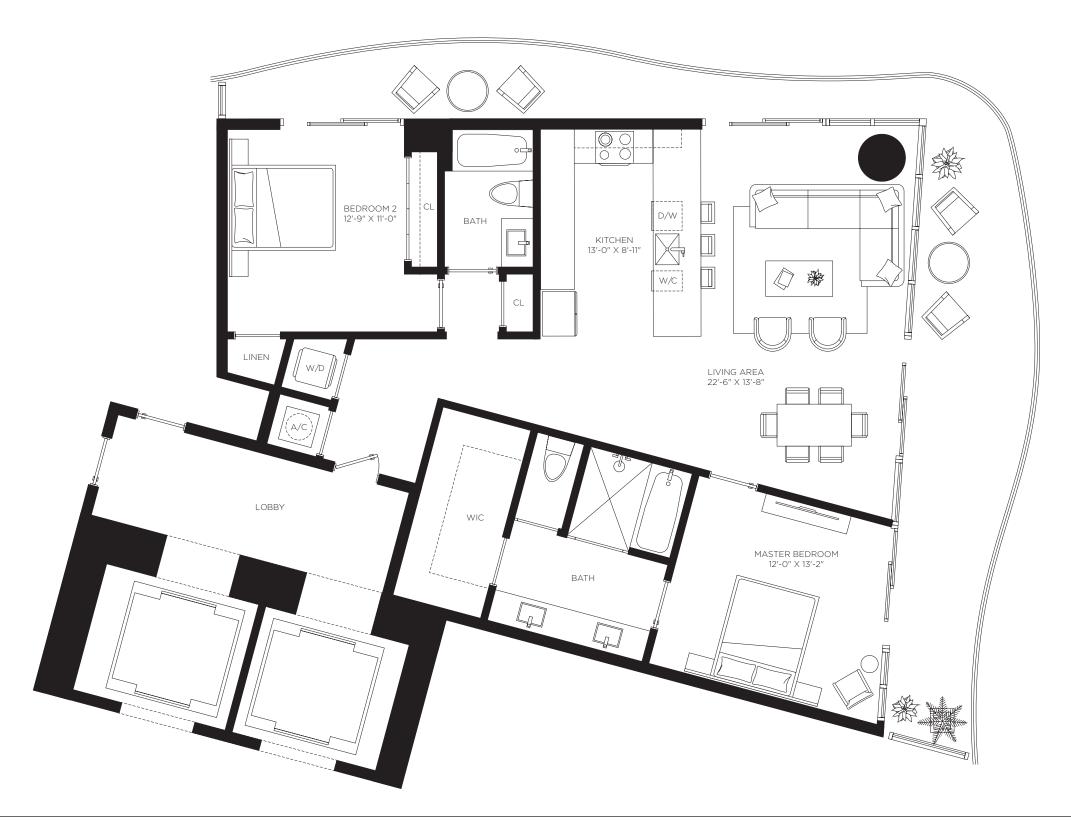

#### Casa 06MOD

Floors 12 through 22

Two Bedrooms
Two Bathrooms

AC Area

xxx sf / xx m<sup>2</sup>

**Outdoor Area** 

xxx sf / xx m<sup>2</sup>

Total Area

xxxx sf / xxx m<sup>2</sup>

RESIDENCES

by **B&B**ITALIA

The Art of Italian Living Curated by Piero Lissoni