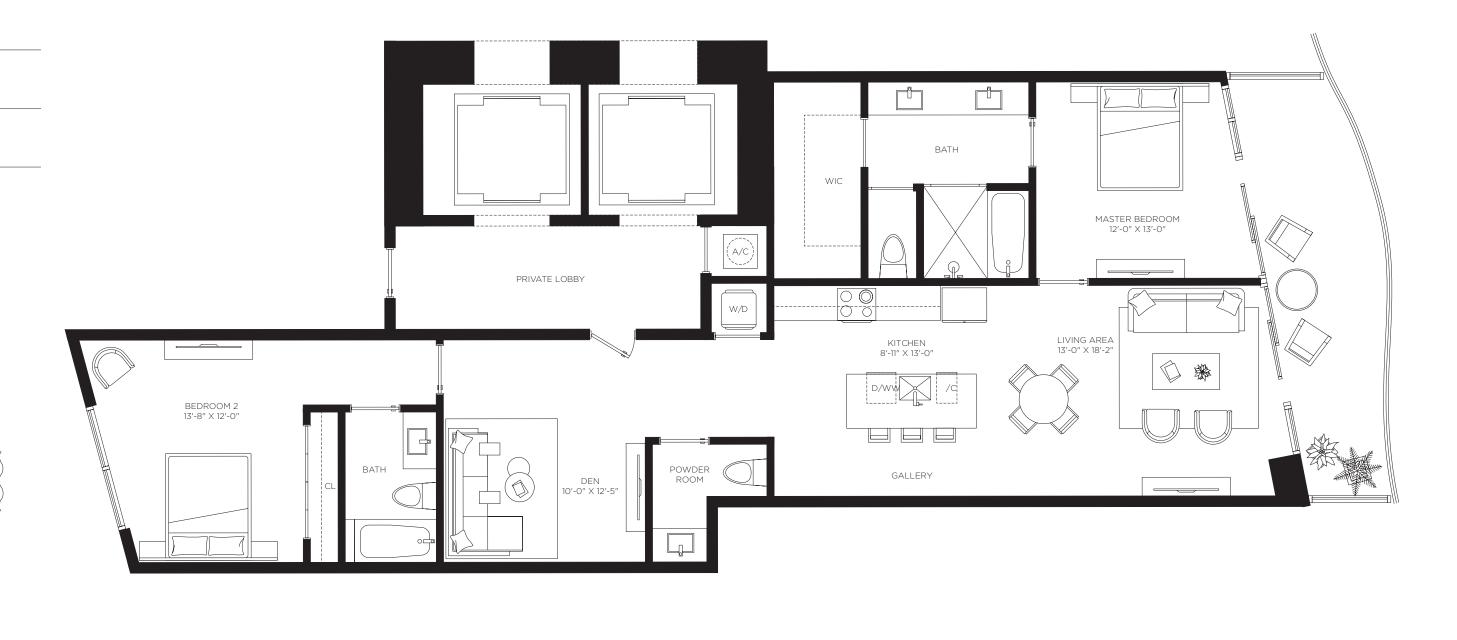

Two Bedrooms

Two and a Half Bathrooms Den

AC Area

1,613 sf / 150 m<sup>2</sup>

Outdoor Area 189 sf / 18 m<sup>2</sup>

**Total Area** 1,802 sf / 168 m<sup>2</sup>

Downtown Views