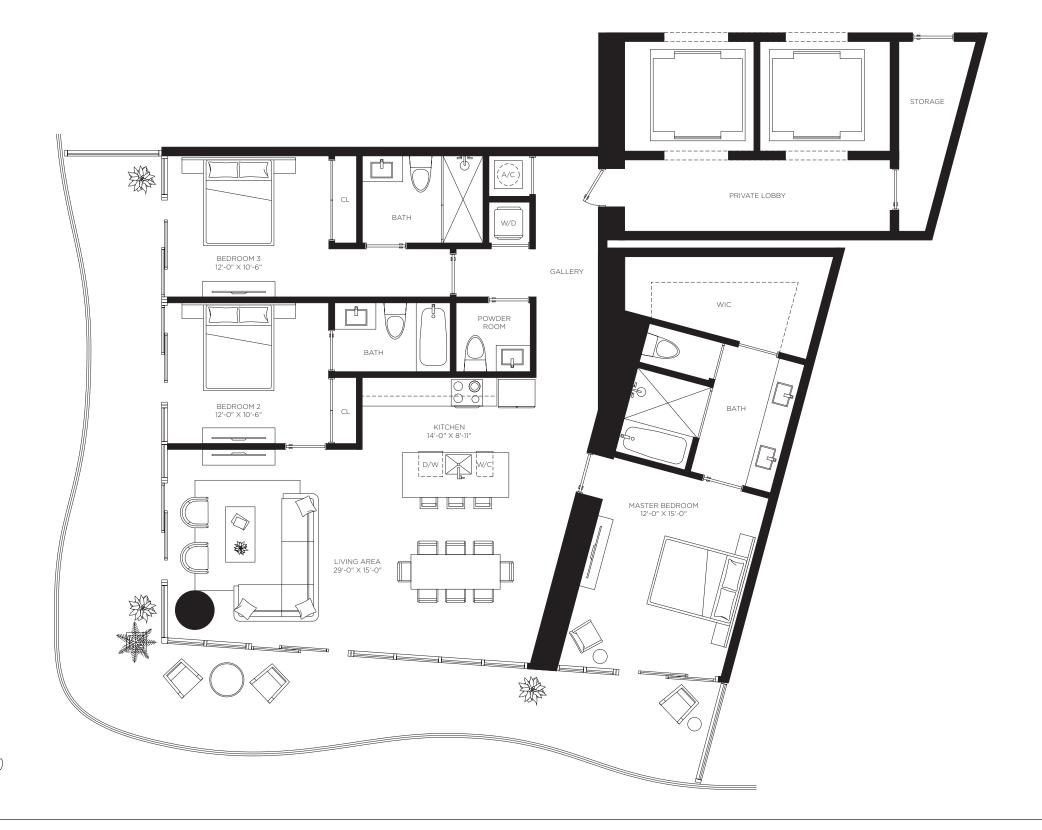

Two Bedrooms

Two and a Half Bathrooms Den

AC Area

1,613 sf / 150 m<sup>2</sup>

Outdoor Area 189 sf / 18 m<sup>2</sup>

**Total Area** 1,802 sf / 168 m<sup>2</sup>

Downtown Views