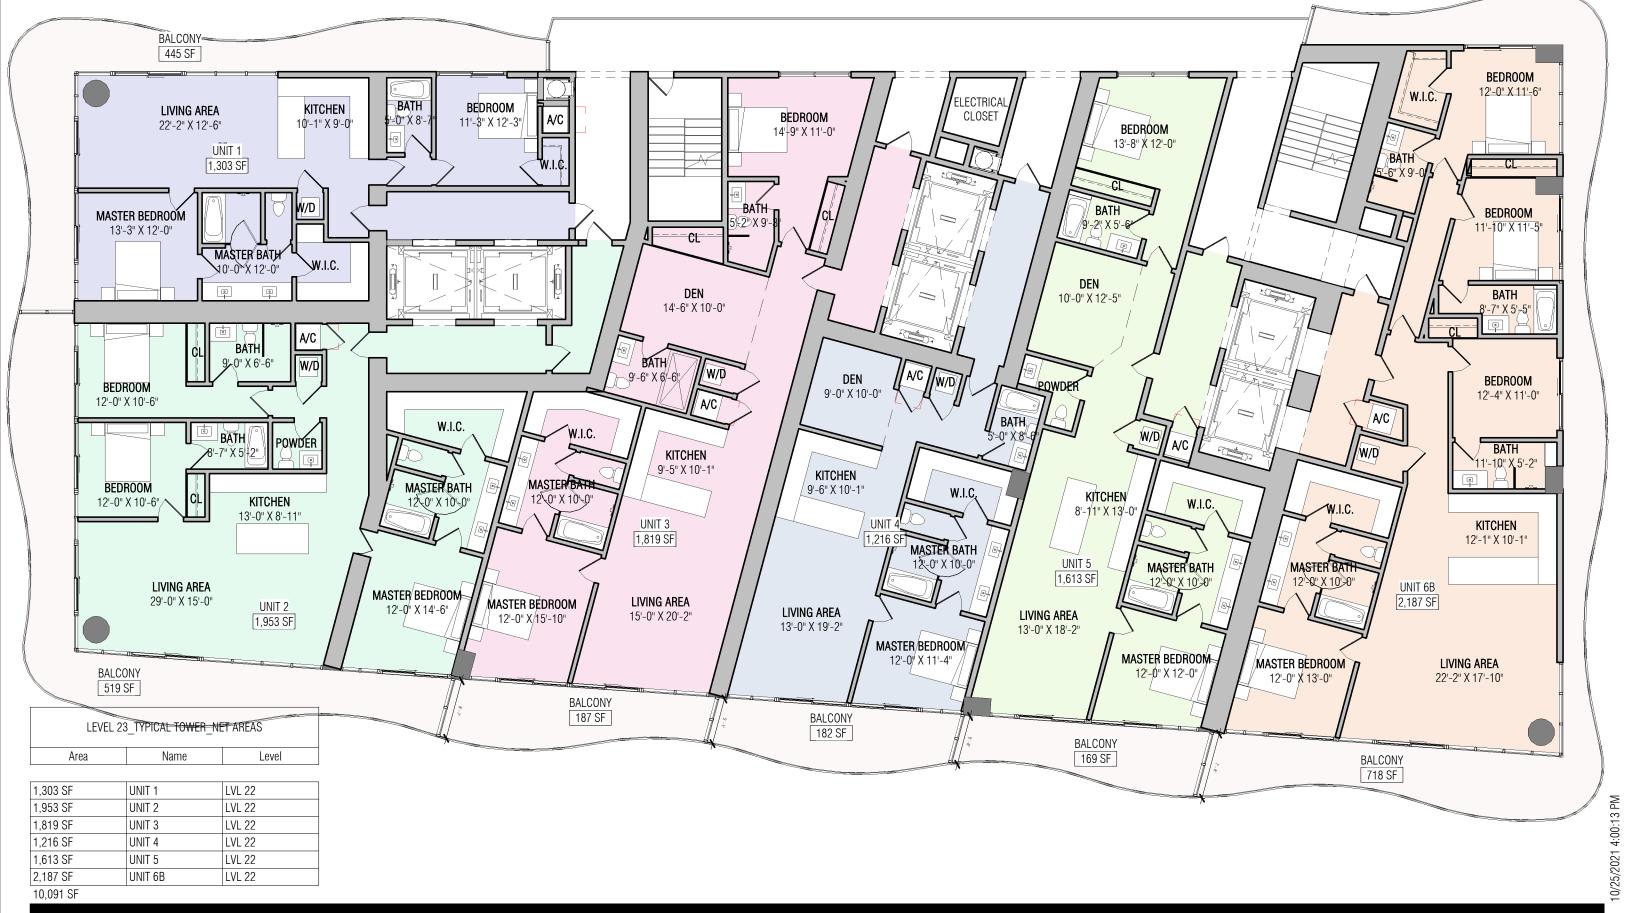

#### **ARQUITECTONICA**

2900 Oak Avenue Miami, Florida 33133 305.372.1812 TEL 305.372.1175 FAX

www.arquitectonica.com

1400 BISCAYNE

LEVELS 23RD - 47TH - TYPICAL SCALE: 3/32'' = 1'-0''

DATE:

10/25/21

A-109