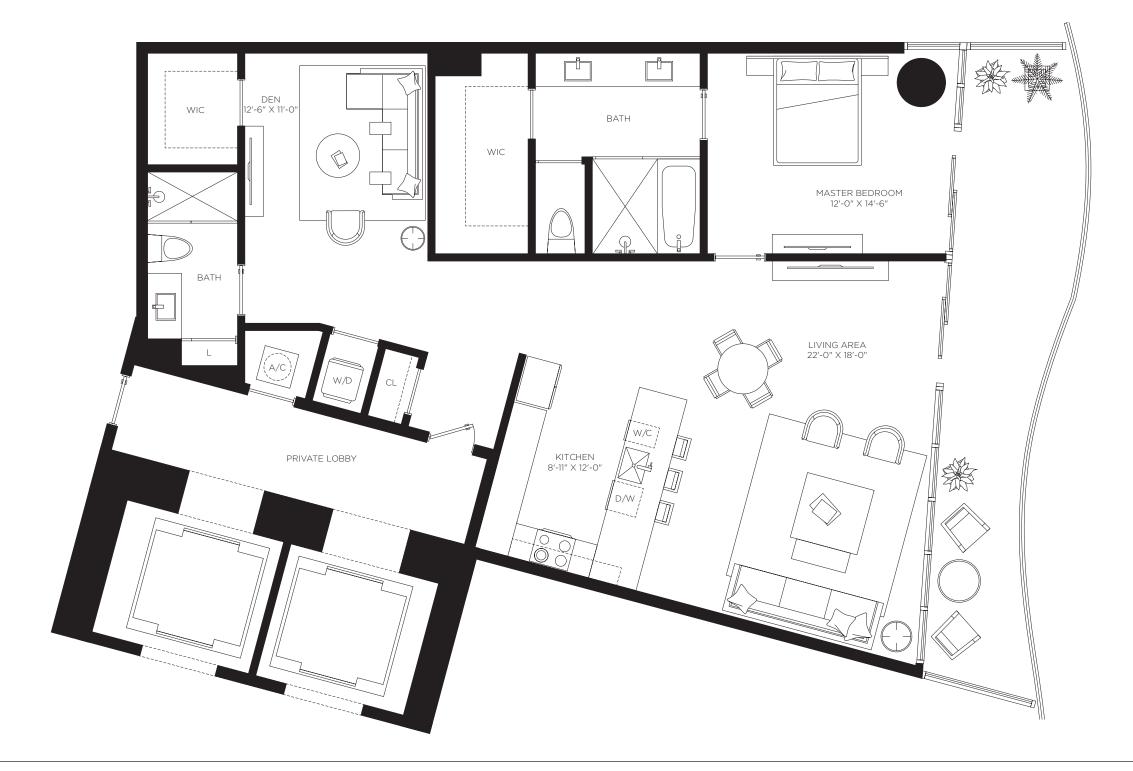

Two Bedrooms

Two and a Half Bathrooms Den

AC Area

1,613 sf / 150 m<sup>2</sup>

Outdoor Area 189 sf / 18 m<sup>2</sup>

**Total Area** 1,802 sf / 168 m<sup>2</sup>

Downtown Views