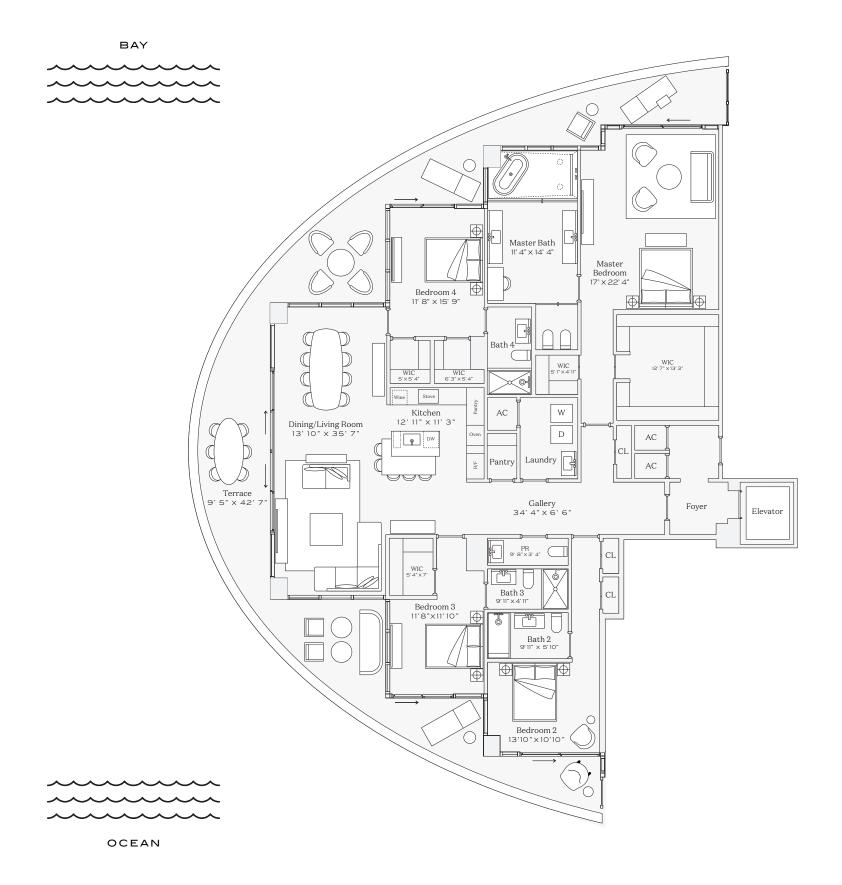

## Residence Ol

INTERIOR: 3,186 SQ. FT. 296 SQ. M. BALCONY: 1,083 SQ. FT. 101 SQ. M. TOTAL: 4,269 SQ. FT. 397 SQ. M.

4 BEDROOMS
4 BATHROOMS
POWDER ROOM
PRIVATE TERRACE

BAY

OCEAN

This condominium is being developed by TCH 500 Alton, LLC, a Florida limited liability company ("Developer"), which has a limited right to use the trademarked names and logos of Terra. Any and all statements, disclosures and/or representations shall be deemed made by Developer and not by Terra and you agree to look solely to Developer (and not to Terra and/or its affiliates) with respect to any and all matters relating to the marketing and/or development of the Condominium. Oral representations, make reference to this broochure and to the documents required by section 718.503, Florida statutes, to be furnished by a developer to a buyer or lessee. These materials are not intended to use to intended to use unit in the condominium and not statements should be relied upon unless made in the prospectus or in the applicable purchase agreement. In no event shall any solicitation, offer or sale of a unit in the condominium be made in, or to residents of, any state or country in which such activity would be unlawful. The project graphics, renderings and text provided herein are copyrighted works owned by the Developer. All rights reserved. Unauthorized reproduction, display or other dissemination of other statements regarding to the projects, and no agreements with, deposits paid to or other arrangements made with any real estate broker is authorized to make any representations or other statements regarding on the Developer.