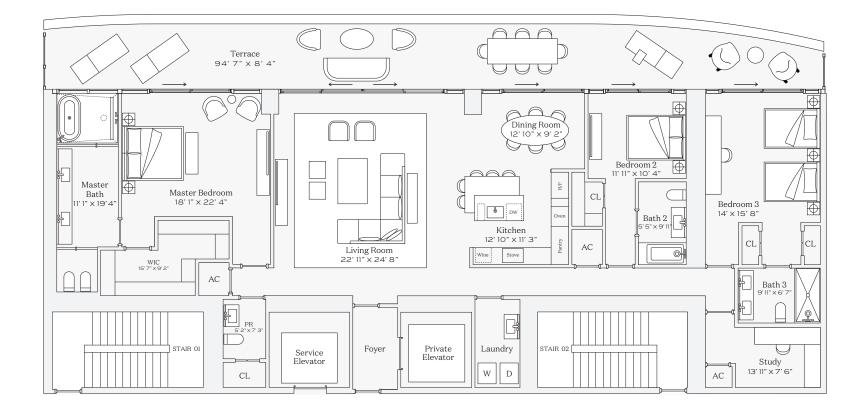

## Residence 02

INTERIOR: 2,930 SQ. FT. 273 SQ. M. BALCONY: 782 SQ. FT. 73 SQ. M. TOTAL: 3,712 SQ. FT. 346 SQ. M.

3 BEDROOMS
3 BATHROOMS
POWDER ROOM
PRIVATE TERRACE

BAY

OCEAN

# BAY

PARK

This condominium is being developed by TCH 500 Alton, LLC, a Florida limited liability company ("Developer"), which has a limited right to use the trademarked names and logos of Terra. Any and all statements, disclosures and/or representations shall be deemed made by Developer and not by Terra and you agree to look solely to Developer (and not to Terra and/or its affiliates) with respect to any and all matters relating to the marketing and/or development of the Condominium. Oral representations, make reference to this brochure and to the development of the Condominium and with respect to the sales of units in the Condominium. Oral representations of the developer. For correct representations, make reference to this brochure and to the documents required by section 718.503, Florida statutes, to be furnished by a developer to a love on the statement of the prospectus (offering circular) for the condominium and no statements should be relied upon unless made in the prospectus or in the applicable purchase agreement. In no event shall any solicitation, offer or sale of a unit in the condominium be made in, or to residents of, any state or country in which such activity would be unlawful. The project graphics, renderings and text provided herein are copyrighted works owned by the Developer. All rights reserved. Unauthorized to make any representations or other statements regarding the projects, and no agreements with, deposits paid to or other arrangements made with any real estate broker is authorized to make any representations or other statements regarding to there are are or shall be binding on the Developer.