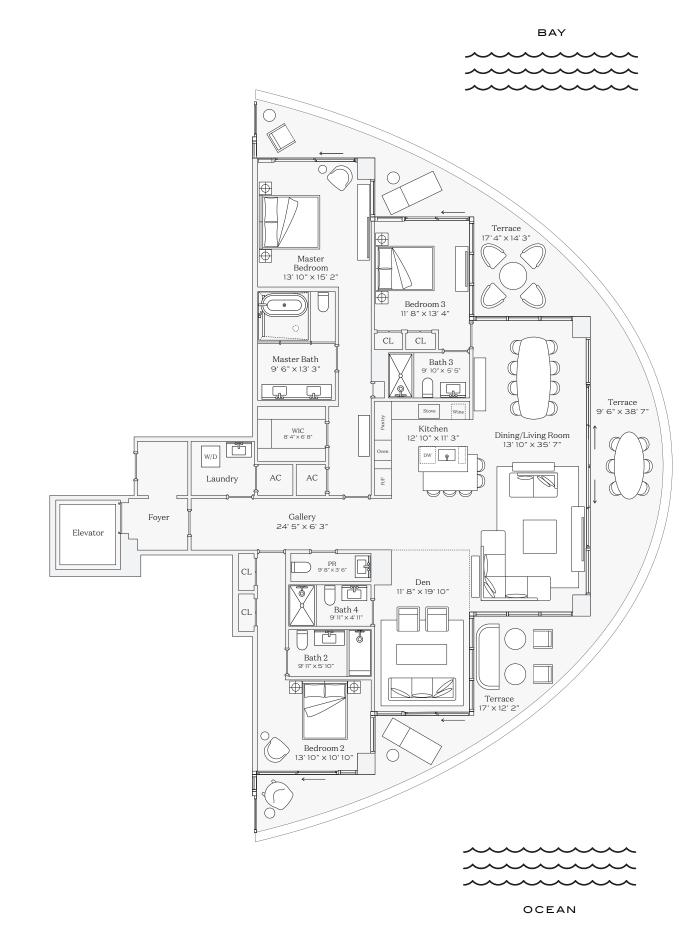

## Residence 03

INTERIOR: 2,615 SQ. FT. 242 SQ. M. BALCONY: 984 SQ. FT. 92 SQ. M. TOTAL: 3,599 SQ. FT. 334 SQ. M.

> 3 BEDROOMS 4 BATHROOMS POWDER ROOM PRIVATE TERRACE

> > BAY

OCEAN

This condominium is being developed by TCH 500 Alton, LLC, a Florida limited liability company ("Developer"), which has a limited right to use the trademarked names and logos of Terra. Any and all statements, disclosures and/or representations shall be deemed made by Developer and not by Terra and you agree to look solely to Developer (and not to Terra and/or its affiliates) with respect to any and all matters relating to the marketing and/or development of the Condominium. Oral representations cannot be relied upon as correctly stating the representations of the developer. For correct representations, make reference to this brochure and to the documents required by section 718.503, Florida statutes, to be furnished by a developer to a buyer or lessee. These materials are not intended to be an offer to sell, or solicitation to buy a unit in the condominium. Such an offering shall only be made pursuant to the prospectus (offering circular) for the condominium and no statements should be relied upon unless made in the prospectus or in the applicable purchase agreement. In no event shall any solicitation, offer or sale of a unit in the condominium be made in, or to residents of, any state or country in which such activity would be unlawful. The project graphics, renderings and text provided herein are copyright infringement. No real estate broker is authorized to make any representations or other statements regarding the projects, and no agreements with, deposits paid to or other arrangements made with any real estate broker are or shall be binding on the Developer.