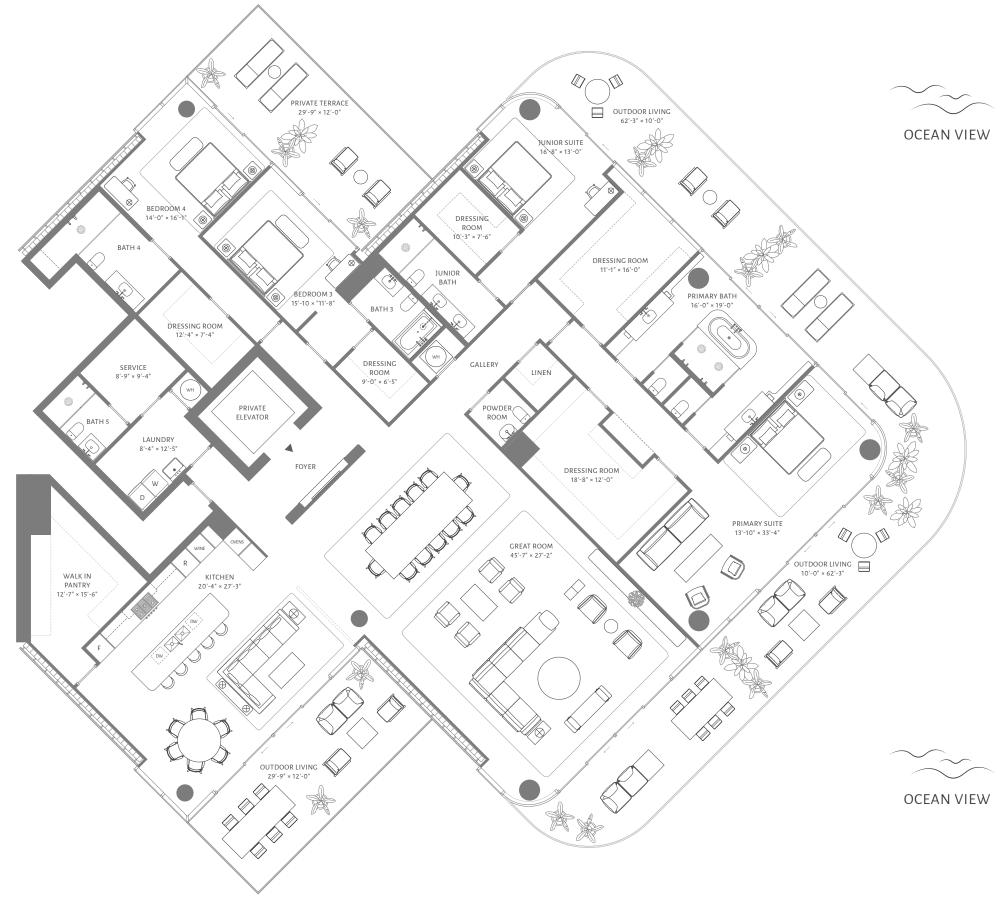

# RESIDENCE 06 FLOORS 11 THROUGH 15

4 BEDROOMS
5 BATHROOMS
POWDER ROOM
STUDY

INTERIOR 4,784 ft<sup>2</sup> / 444 m<sup>2</sup>

EXTERIOR 2,334 ft<sup>2</sup> / 217 m<sup>2</sup>

TOTAL 7,118 ft² / 661 m²