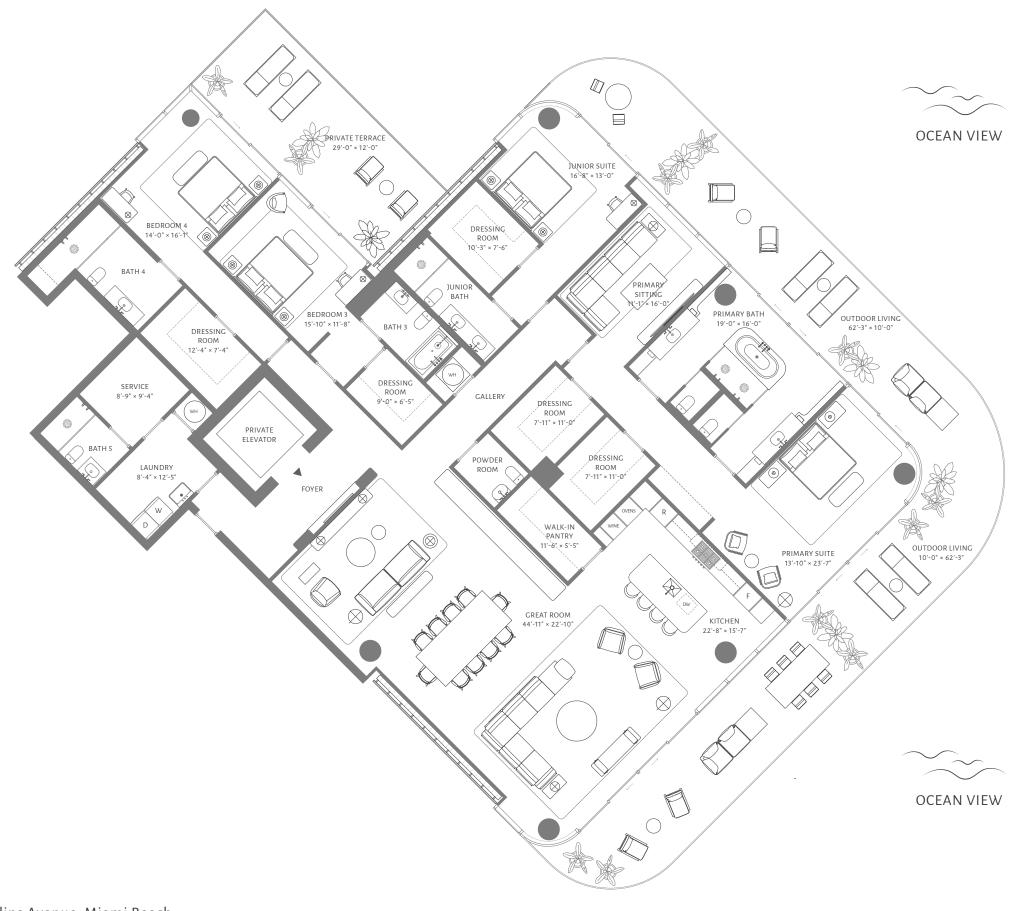

#### **ALTERNATE**

4 BEDROOMS 5 BATHROOMS POWDER ROOM

INTERIOR 4,869 ft<sup>2</sup> / 452 m<sup>2</sup>

EXTERIOR 1,542 ft<sup>2</sup> / 143 m<sup>2</sup>

TOTAL 6,411 ft<sup>2</sup> / 596 m<sup>2</sup>

#### 5333 Collins Avenue, Miami Beach

ORAL REPRESENTATIONS CANNOT BE RELIED UPON AS CORRECTLY STATING THE REPRESENTATIONS OF THE DEVELOPER. FOR CORRECT REPRESENTATIONS, MAKE REFERENCE TO THIS BROCHURE AND TO THE DOCUMENTS REQUIRED BY SECTION 7:18.503, FLORIDA STATUTES, TO BE FURNISHED BY A DEVELOPER TO A BUYER OR LESSEE. These materials are not intended to be an offer to sell, or solicitation to buy a unit in the condominium. Such an offering shall only be made pursuant to the prospectus (offering circular) for the condominium and no statements should be relied upon unless made in the prospectus or in the applicable purchase agreement. In no event shall any solicitation, offer or sale of a unit in the condominium be made in, or to residents of, any state or count on the "unit" self ton't not the circular shall be relied upon unless made in the prospectus or in the applicable purchase agreement. In no event shall any solicitation, offer or sale of a unit in the condominium be made in, or to residents of, any state or count on the "unit" self ton't not which generally be clarated by using the description and description and