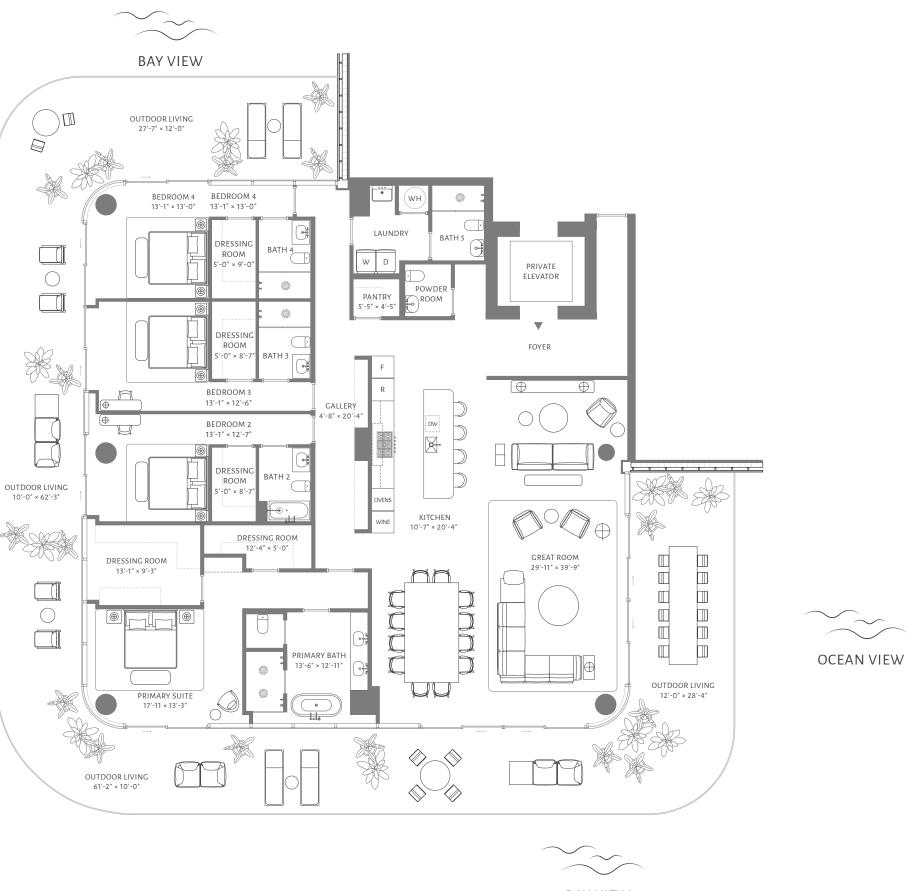

# RESIDENCE 06 FLOORS 11 THROUGH 15

4 BEDROOMS
5 BATHROOMS
POWDER ROOM
STUDY

INTERIOR 4,784 ft<sup>2</sup> / 444 m<sup>2</sup>

EXTERIOR 2,334 ft<sup>2</sup> / 217 m<sup>2</sup>

TOTAL 7,118 ft² / 661 m²