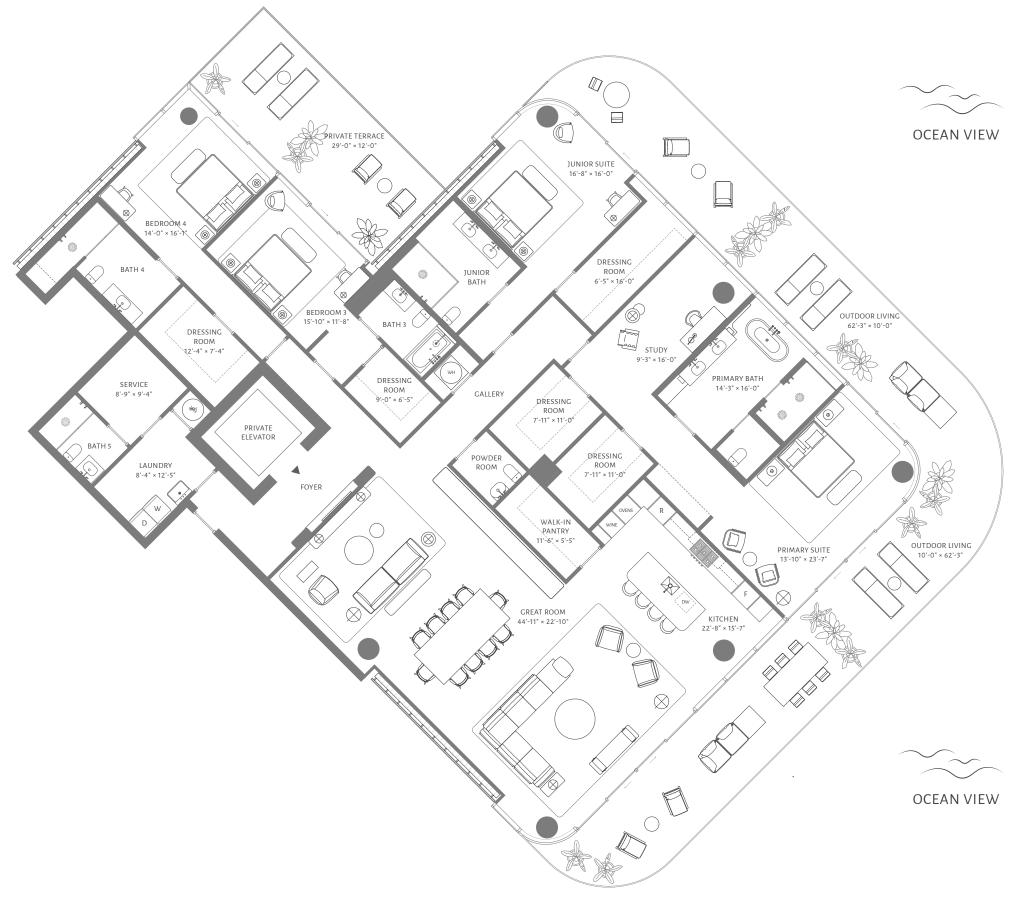

### FLOORS 4 THROUGH 10

4 BEDROOMS 5 BATHROOMS POWDER ROOM

INTERIOR 4,869 ft<sup>2</sup> / 452 m<sup>2</sup>

EXTERIOR 1,542 ft<sup>2</sup> / 143 m<sup>2</sup>

TOTAL 6,411 ft<sup>2</sup> / 596 m<sup>2</sup>

#### 5333 Collins Avenue, Miami Beach