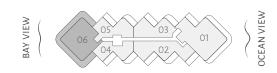

# RESIDENCE 06 FLOORS 11 THROUGH 15

4 BEDROOMS
5 BATHROOMS
POWDER ROOM
STUDY

INTERIOR 4,784 ft<sup>2</sup> / 444 m<sup>2</sup>

EXTERIOR 2,334 ft<sup>2</sup> / 217 m<sup>2</sup>

TOTAL 7,118 ft² / 661 m²