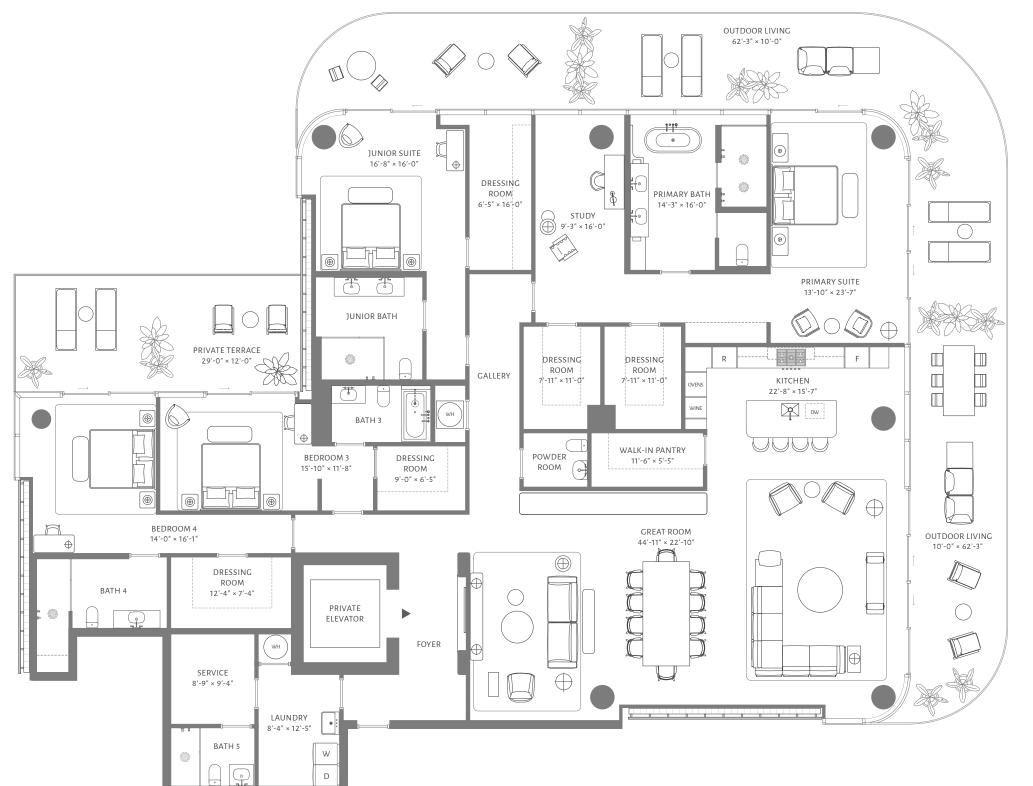

### FLOORS 4 THROUGH 10

4 BEDROOMS 5 BATHROOMS POWDER ROOM

INTERIOR 4,869 ft<sup>2</sup> / 452 m<sup>2</sup>

EXTERIOR 1,542 ft<sup>2</sup> / 143 m<sup>2</sup>

TOTAL 6,411 ft<sup>2</sup> / 596 m<sup>2</sup>

#### 5333 Collins Avenue, Miami Beach