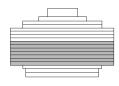

### FLOORS 4 THROUGH 10

4 BEDROOMS 5 BATHROOMS POWDER ROOM

INTERIOR 4,869 ft<sup>2</sup> / 452 m<sup>2</sup>

EXTERIOR 1,542 ft<sup>2</sup> / 143 m<sup>2</sup>

TOTAL 6,411 ft<sup>2</sup> / 596 m<sup>2</sup>

#### 5333 Collins Avenue, Miami Beach