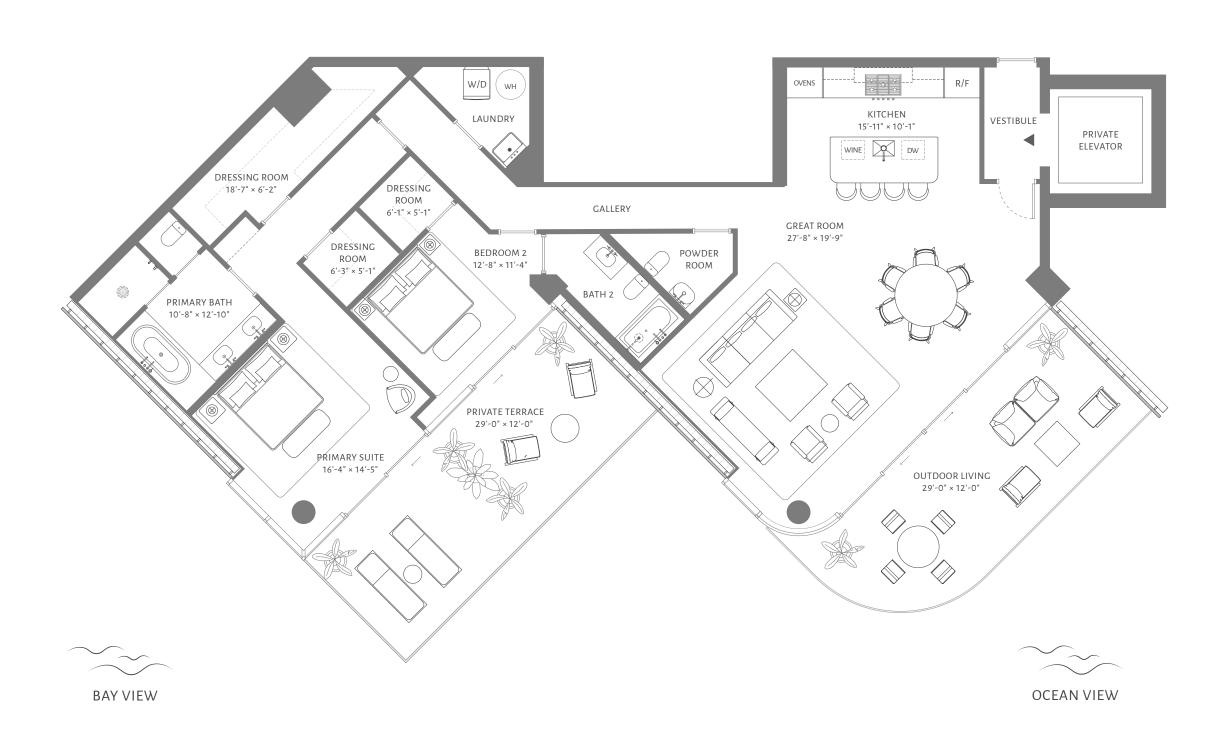

### FLOORS 4 THROUGH 10

4 BEDROOMS 5 BATHROOMS POWDER ROOM

INTERIOR 3,808 ft<sup>2</sup> / 354 m<sup>2</sup>

**OUTDOOR LIVING** 2,240 ft<sup>2</sup> / 208 m<sup>2</sup>

TOTAL 6,048 ft<sup>2</sup> / 562 m<sup>2</sup>