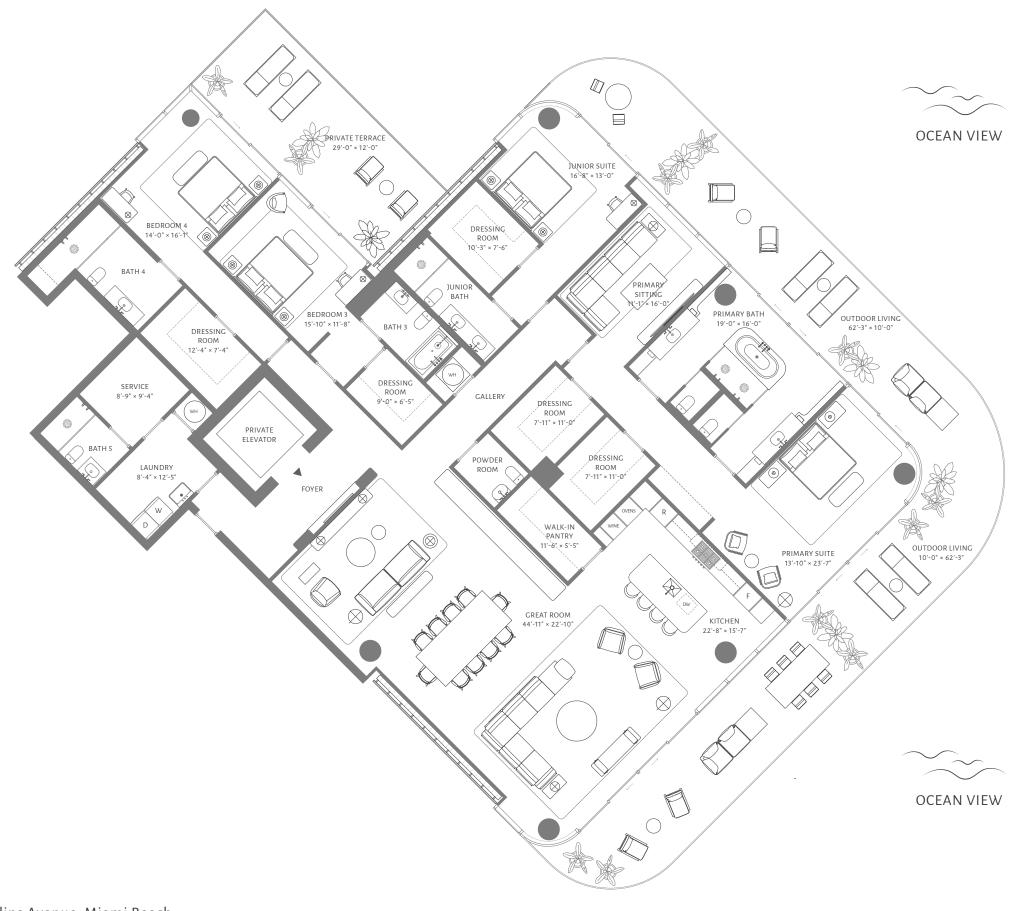

### FLOORS 11 THROUGH 15

4 BEDROOMS 5 BATHROOMS POWDER ROOM

INTERIOR 5,778 ft<sup>2</sup> / 537 m<sup>2</sup>

EXTERIOR 1,772 ft<sup>2</sup> / 165 m<sup>2</sup>

TOTAL 7,550 ft<sup>2</sup> / 701 m<sup>2</sup>

5333 Collins Avenue, Miami Beach