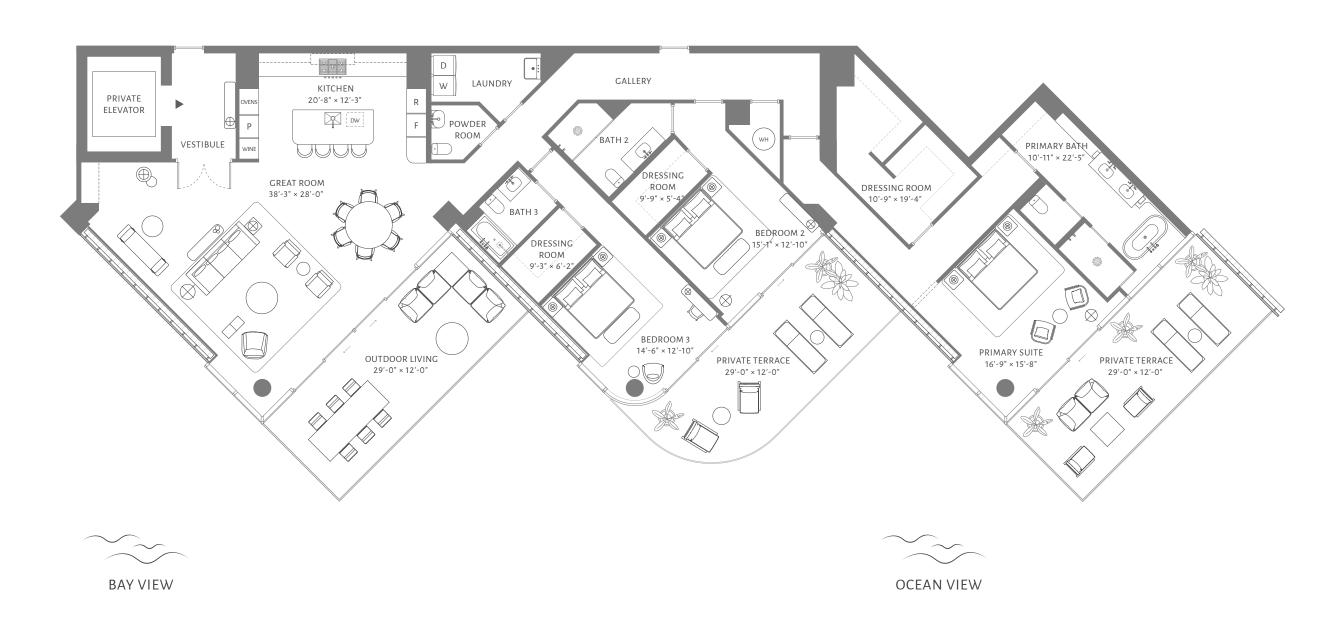

### FLOORS 4 THROUGH 10

4 BEDROOMS 5 BATHROOMS POWDER ROOM

INTERIOR 3,808 ft<sup>2</sup> / 354 m<sup>2</sup>

**OUTDOOR LIVING** 2,240 ft<sup>2</sup> / 208 m<sup>2</sup>

TOTAL 6,048 ft<sup>2</sup> / 562 m<sup>2</sup>

#### 5333 Collins Avenue, Miami Beach

ORAL REPRESENTATIONS CANNOT BE RELIED UPON AS CORRECTLY STATING THE REPRESENTATIONS OF THE DEVELOPER. FOR CORRECT REPRESENTATIONS, MAKE REFERENCE TO THIS BROCHURE AND TO THE DOCUMENTS REQUIRED BY SECTION 7/18 5/03, FLORIDA STATUTES, TO BE FURNISHED BY A DEVELOPER TO A BUYER OF RESEET. These materials are not intended to be an offer to sell, or solicitation to buy a unit in the conditions. plan are generally taken at the farthest points of each given room (as if the room were a perfect rectangle), without regard for any cutouts or variations. Accordingly, the area of the actual room will typically be smaller than the product obtained by multiplying the stated length and width. All dimensions are estimates which will vary with actual construction, and all floor plans, specifications and other development plans are subject to change and will not necessarily accurately reflect the final plans and specifications for the development.