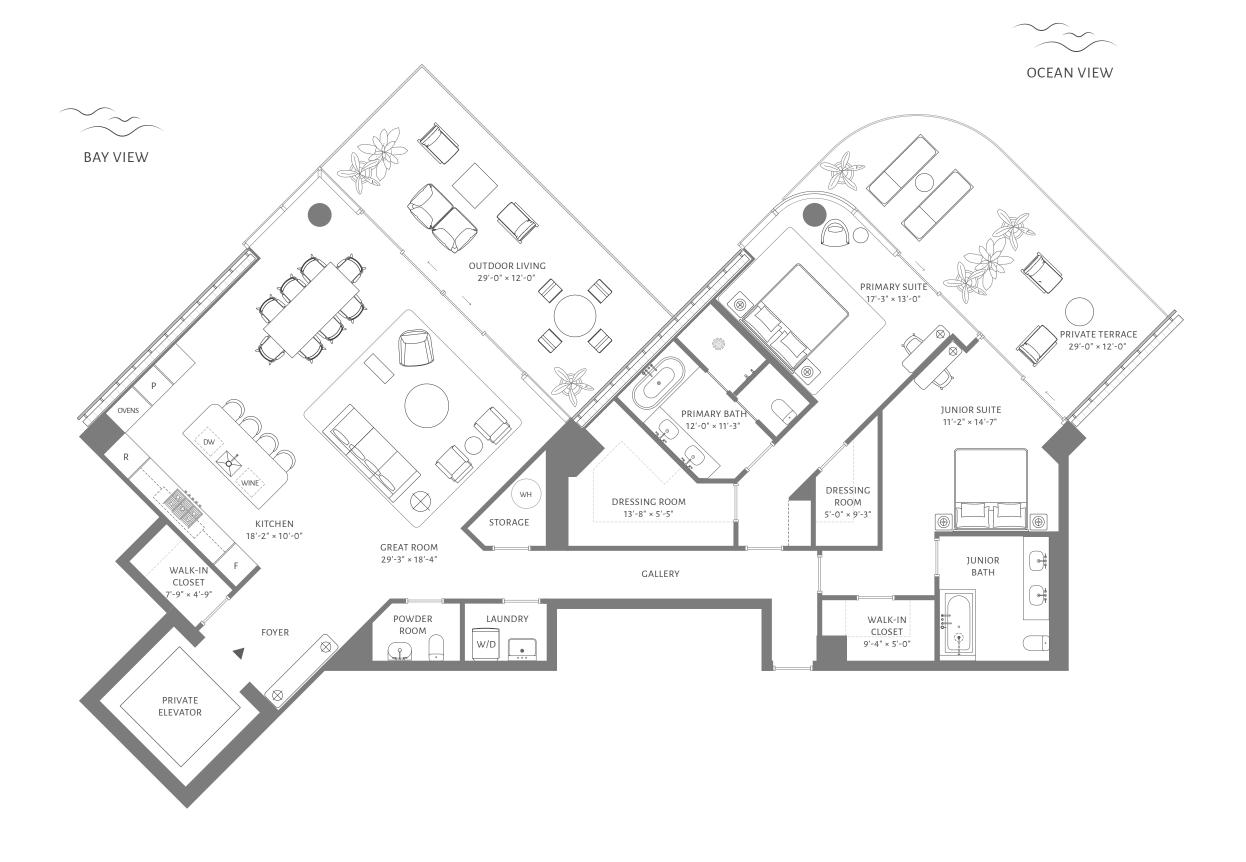

# RESIDENCE 06 FLOORS 11 THROUGH 15

4 BEDROOMS
5 BATHROOMS
POWDER ROOM
STUDY

INTERIOR 4,784 ft<sup>2</sup> / 444 m<sup>2</sup>

EXTERIOR 2,334 ft<sup>2</sup> / 217 m<sup>2</sup>

TOTAL 7,118 ft² / 661 m²

#### 5333 Collins Avenue, Miami Beach

ORAL REPRESENTATIONS CANNOT BE RELIED UPON AS CORRECTLY STATING THE REPRESENTATIONS OF THE DEVELOPER. FOR CORRECT REPRESENTATIONS, MAKE REFERENCE TO THIS BROCHURE AND TO THE DOCUMENTS REQUIRED BY SECTION 7:18.503, FLORIDA STATUTES, TO BE FURNISHED BY A DEVELOPER TO A BUYER OR LESSEE. These materials are not intended to be an offer to sell, or solicitation to buy a unit in the condominium. Such an offering shall only be made pursuant to the prospectus (offering circular) for the condominium and no statements should be relied upon unless made in the prospectus or in the applicable purchase agreement. In no event shall any solicitation, of fer or sale of a unit in the condominium be made in, or to residents of, any state or count on the tryin which state the charge long to linear or the extension as measurements of state square footage and dimensions that would be determined by using the description and delescription and description and other condominium projects that utilize the same method. For your reference, the area of the Unit, determined in accordance with these defined unit boundaries, is set forth on Exhibiti's' to the Declaration. Measurements of rooms set forth on this floor plans are subject to change and will not necessarily accurately reflect the final plans and specifications for the development plans are subject to change and will not necessarily accurate