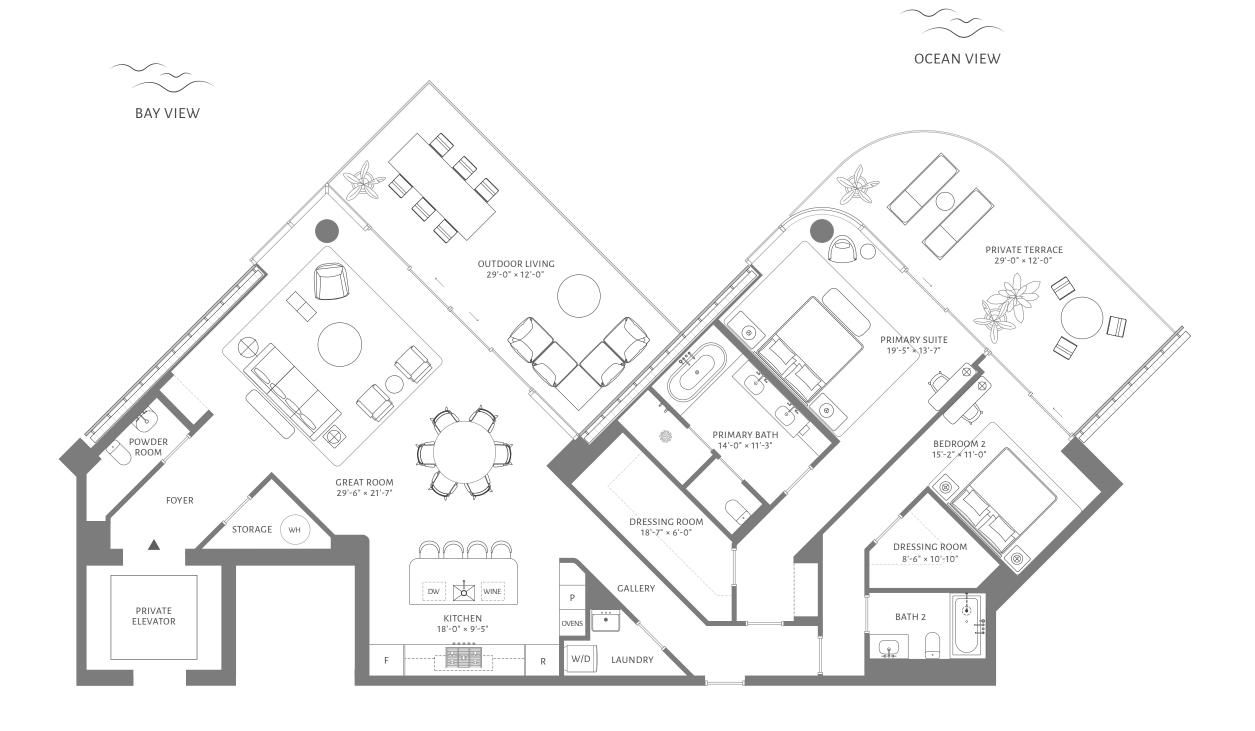

### FLOORS 4 THROUGH 10

4 BEDROOMS 5 BATHROOMS POWDER ROOM

INTERIOR 4,869 ft<sup>2</sup> / 452 m<sup>2</sup>

EXTERIOR 1,542 ft<sup>2</sup> / 143 m<sup>2</sup>

TOTAL 6,411 ft<sup>2</sup> / 596 m<sup>2</sup>

#### 5333 Collins Avenue, Miami Beach