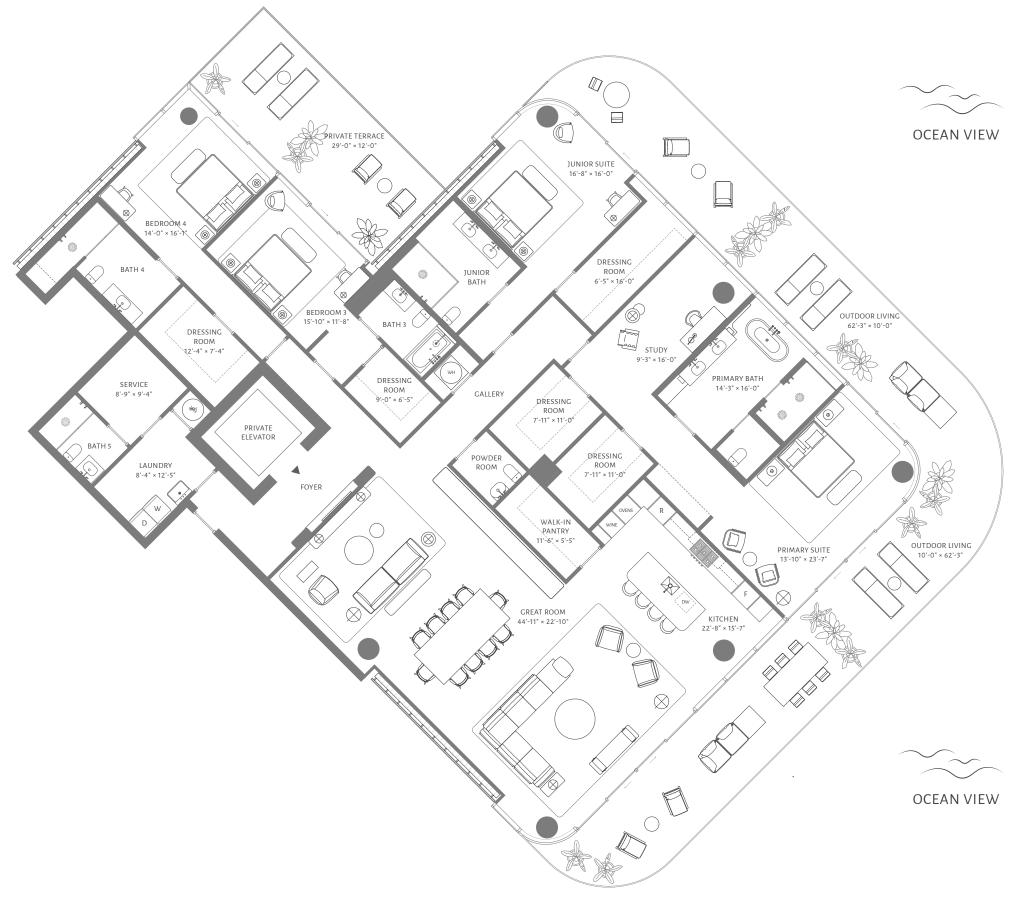

# RESIDENCE 06 FLOORS 11 THROUGH 15

4 BEDROOMS
5 BATHROOMS
POWDER ROOM
STUDY

INTERIOR 4,784 ft<sup>2</sup> / 444 m<sup>2</sup>

EXTERIOR 2,334 ft<sup>2</sup> / 217 m<sup>2</sup>

TOTAL 7,118 ft² / 661 m²