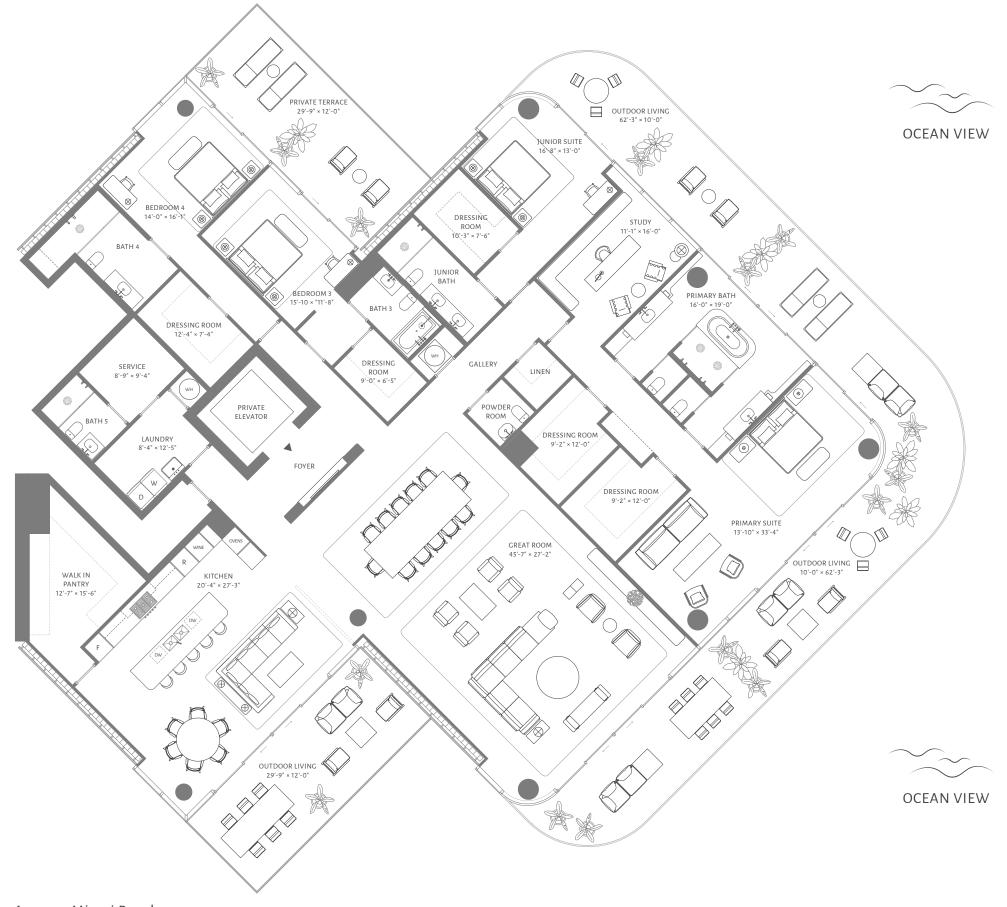

# RESIDENCE 06 FLOORS 11 THROUGH 15

4 BEDROOMS
5 BATHROOMS
POWDER ROOM
STUDY

INTERIOR 4,784 ft<sup>2</sup> / 444 m<sup>2</sup>

EXTERIOR 2,334 ft<sup>2</sup> / 217 m<sup>2</sup>

TOTAL 7,118 ft² / 661 m²