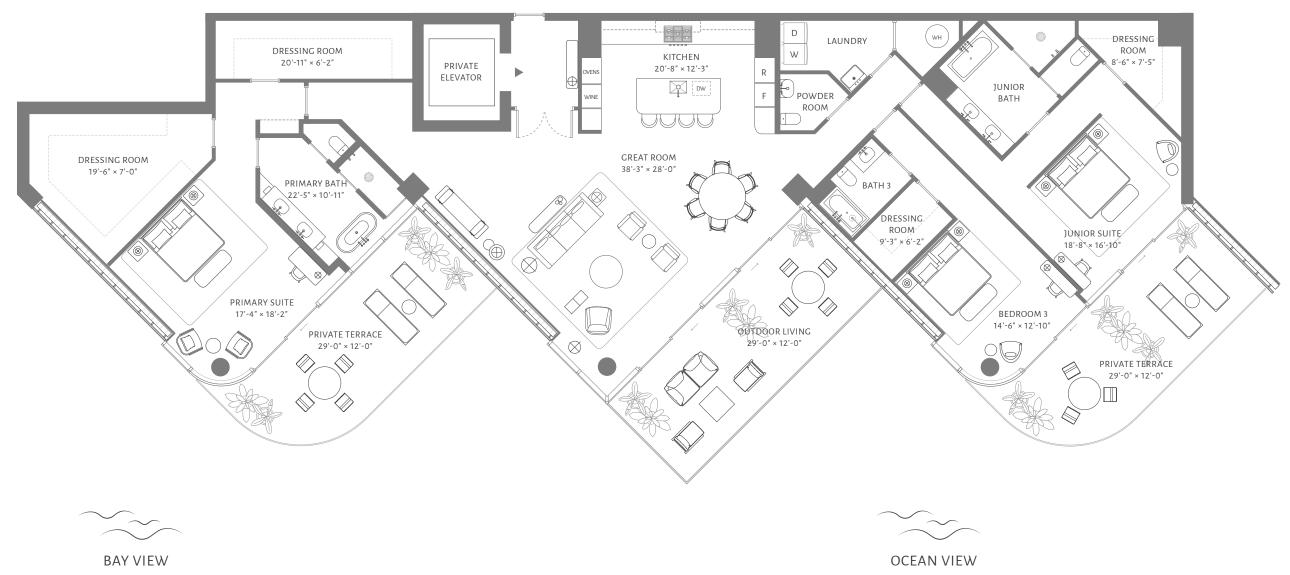

### FLOORS 4 THROUGH 10

4 BEDROOMS 5 BATHROOMS POWDER ROOM

INTERIOR 3,808 ft<sup>2</sup> / 354 m<sup>2</sup>

**OUTDOOR LIVING** 2,240 ft<sup>2</sup> / 208 m<sup>2</sup>

TOTAL 6,048 ft<sup>2</sup> / 562 m<sup>2</sup>

#### 5333 Collins Avenue, Miami Beach

ORAL REPRESENTATIONS CANNOT BE RELIED UPON AS CORRECTLY STATING THE REPRESENTATIONS OF THE DEVELOPER. FOR CORRECT REPRESENTATIONS, MAKE REFERENCE TO THIS BROCHURE AND TO THE DOCUMENTS REQUIRED BY SECTION 7/18 5/03, FLORIDA STATUTES, TO BE FURNISHED BY A DEVELOPER TO A BUYER OF RESEET. These materials are not intended to be an offer to sell, or solicitation to buy a unit in the conditions. plan are generally taken at the farthest points of each given room (as if the room were a perfect rectangle), without regard for any cutouts or variations. Accordingly, the area of the actual room will typically be smaller than the product obtained by multiplying the stated length and width. All dimensions are estimates which will vary with actual construction, and all floor plans, specifications and other development plans are subject to change and will not necessarily accurately reflect the final plans and specifications for the development.