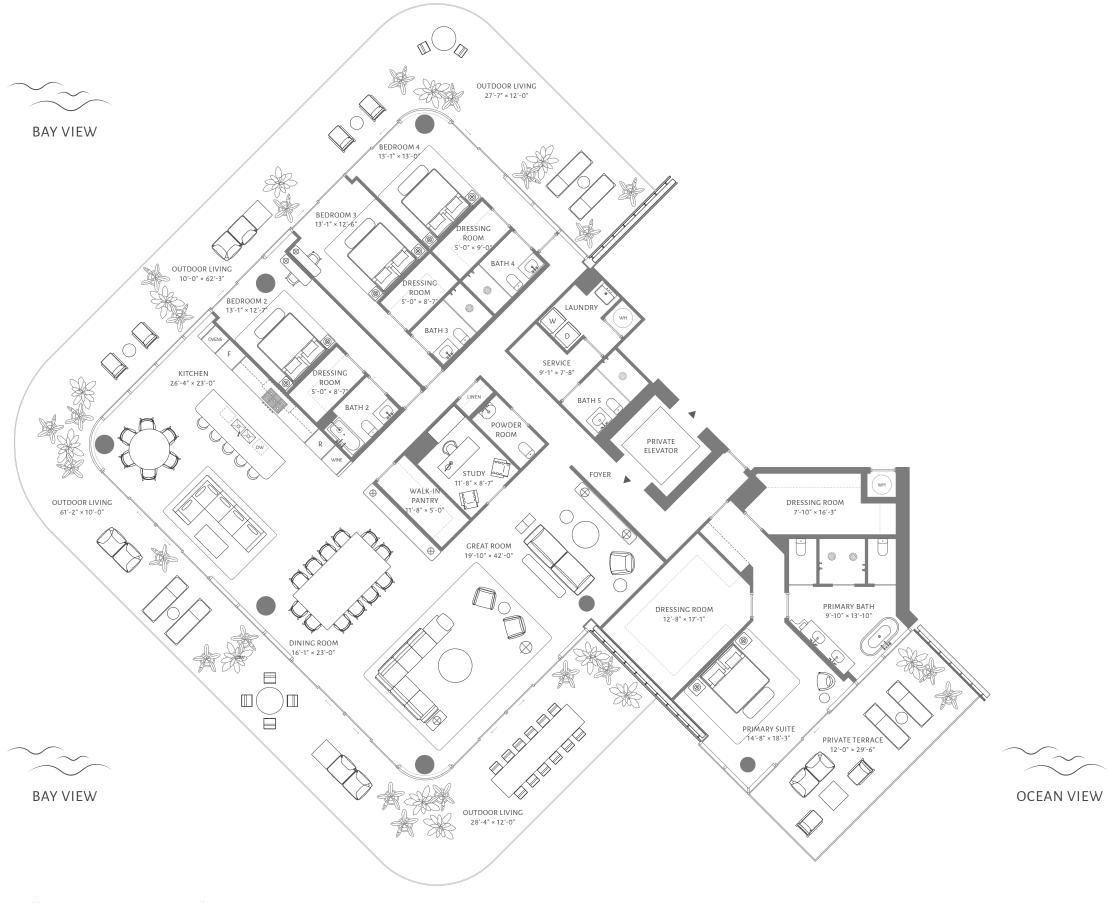

# RESIDENCE 06 FLOORS 11 THROUGH 15

4 BEDROOMS
5 BATHROOMS
POWDER ROOM
STUDY

INTERIOR 4,784 ft<sup>2</sup> / 444 m<sup>2</sup>

EXTERIOR 2,334 ft<sup>2</sup> / 217 m<sup>2</sup>

TOTAL 7,118 ft² / 661 m²