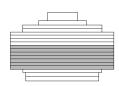

### FLOORS 4 THROUGH 10

STUDY OPTION

4 BEDROOMS
5 BATHROOMS
POWDER ROOM
STUDY

INTERIOR 4,869 ft<sup>2</sup> / 452 m<sup>2</sup>

EXTERIOR 1,542 ft<sup>2</sup> / 143 m<sup>2</sup>

TOTAL 6,411 ft<sup>2</sup> / 596 m<sup>2</sup>

#### 5333 Collins Avenue, Miami Beach