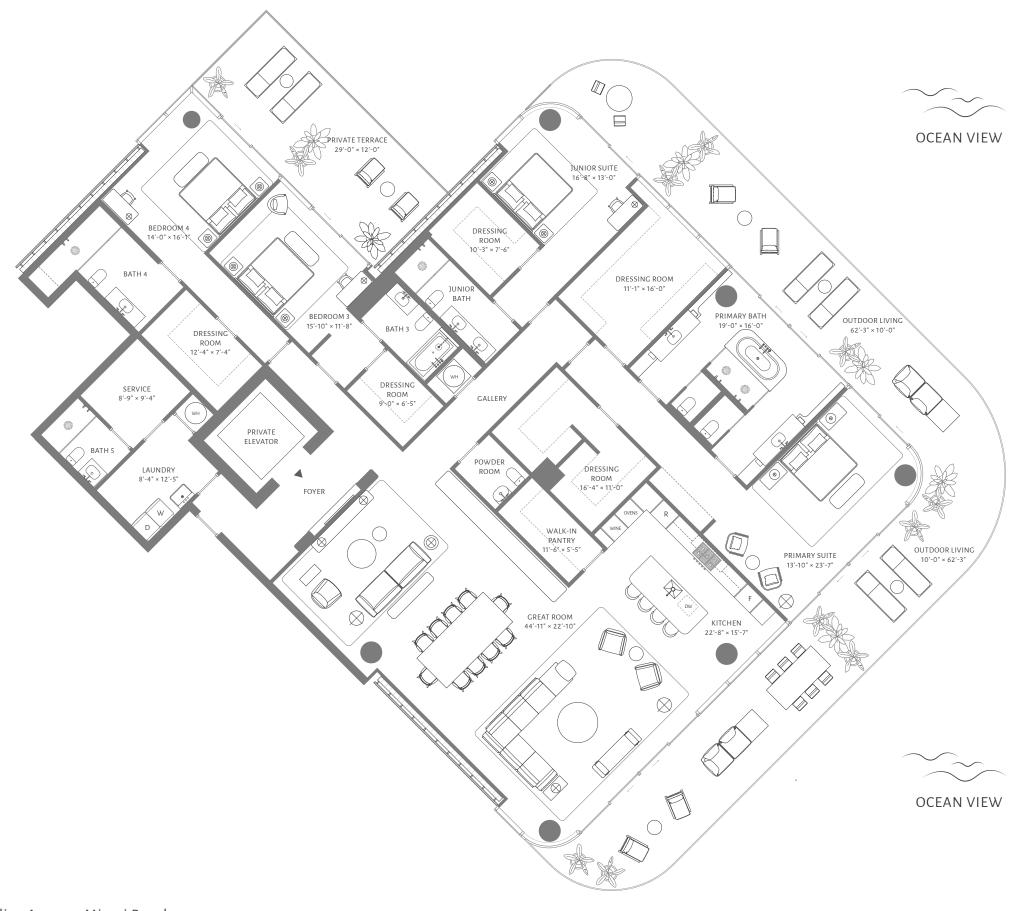

### FLOORS 4 THROUGH 10

4 BEDROOMS 5 BATHROOMS POWDER ROOM

INTERIOR 4,869 ft<sup>2</sup> / 452 m<sup>2</sup>

EXTERIOR 1,542 ft<sup>2</sup> / 143 m<sup>2</sup>

TOTAL 6,411 ft<sup>2</sup> / 596 m<sup>2</sup>

#### 5333 Collins Avenue, Miami Beach