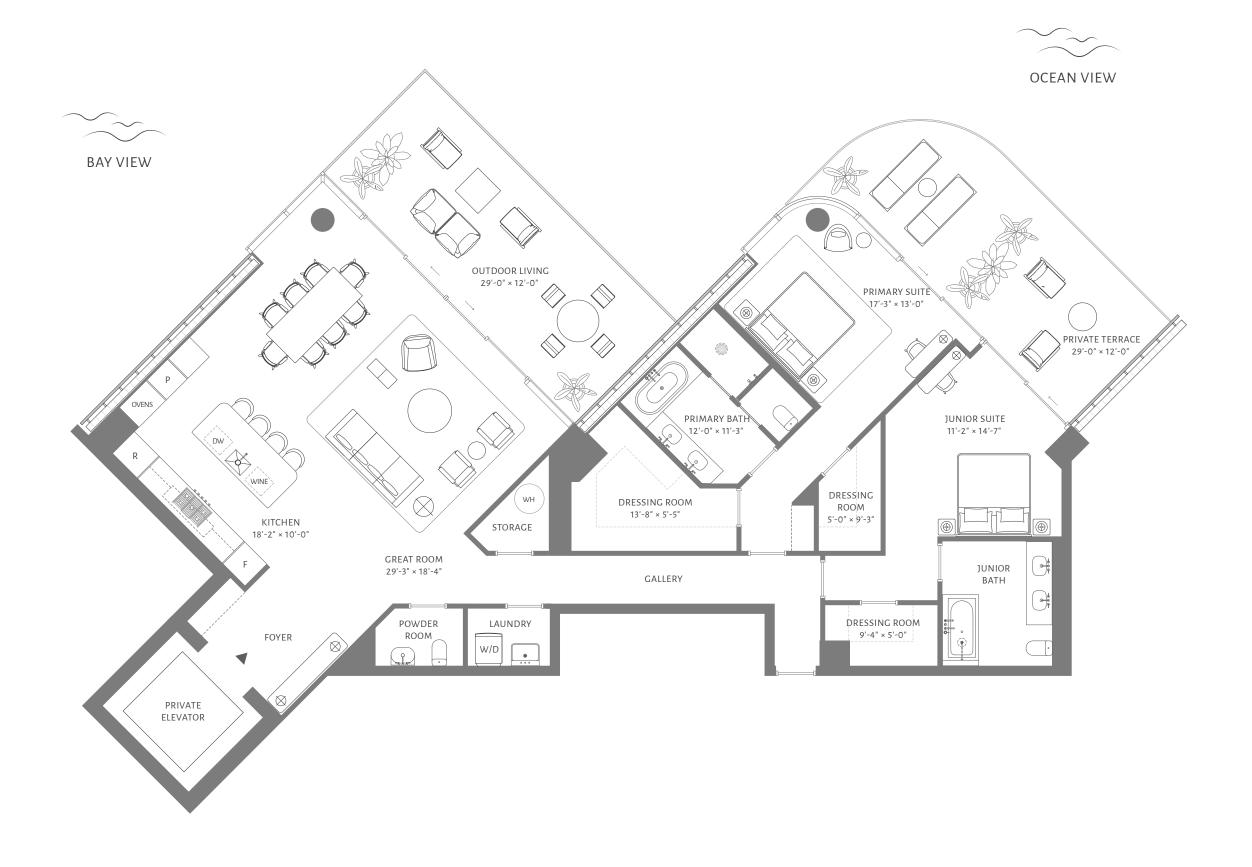

# RESIDENCE 06 FLOORS 11 THROUGH 15

4 BEDROOMS
5 BATHROOMS
POWDER ROOM
STUDY

INTERIOR 4,784 ft<sup>2</sup> / 444 m<sup>2</sup>

EXTERIOR 2,334 ft<sup>2</sup> / 217 m<sup>2</sup>

TOTAL 7,118 ft² / 661 m²