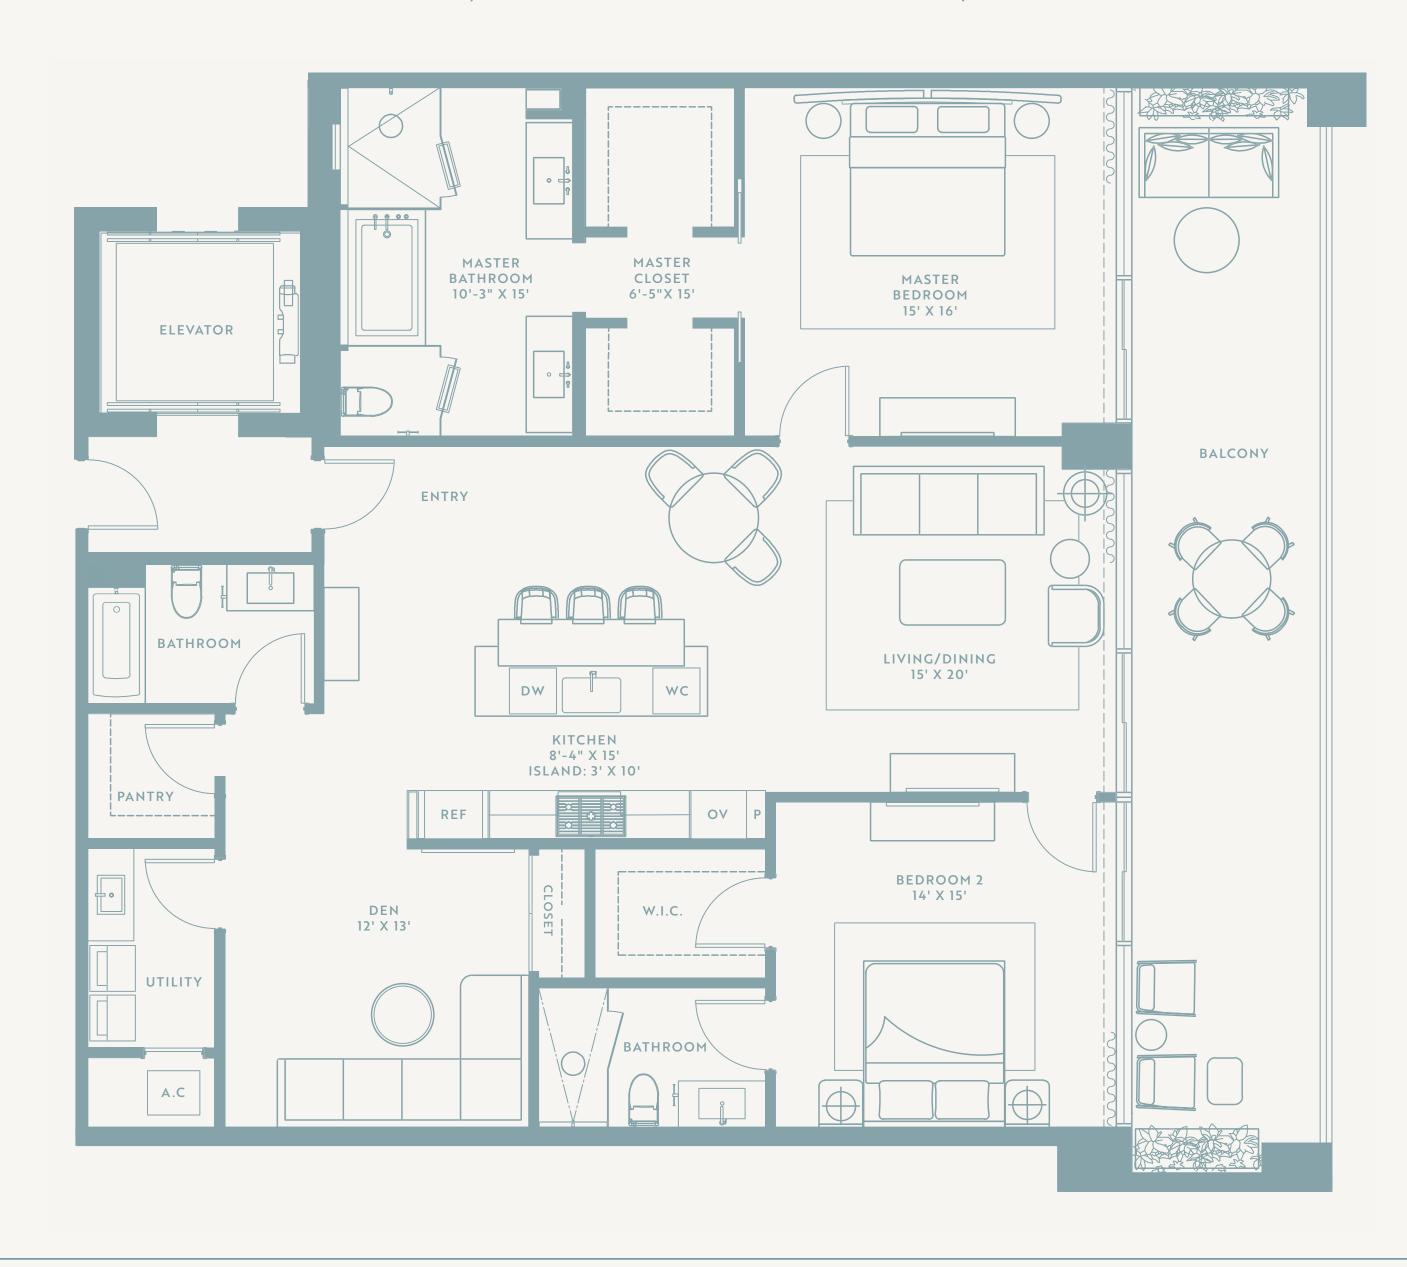

CASAMAR
POMPANO BEACH

2 Bedroom + Den

INTERIOR 1,900 SF | EXTERIOR 330 SF | TOTAL 2,230 SF

CASAMAR
POMPANO BEACH

2 Bedroom + Den

INTERIOR 1,085 SF | EXTERIOR 226 SF | TOTAL 1,311 SF

#### INTERIOR 2,050 SF | EXTERIOR 616 SF | TOTAL 2,666 SF

INTERIOR 3,390 SF | EXTERIOR 1,290 SF | TOTAL 4,680 SF

INTERIOR 2,760 SF | EXTERIOR 447 SF | TOTAL 3,207 SF

INTERIOR 3,300 SF | EXTERIOR 618 SF | TOTAL 3,918 SF