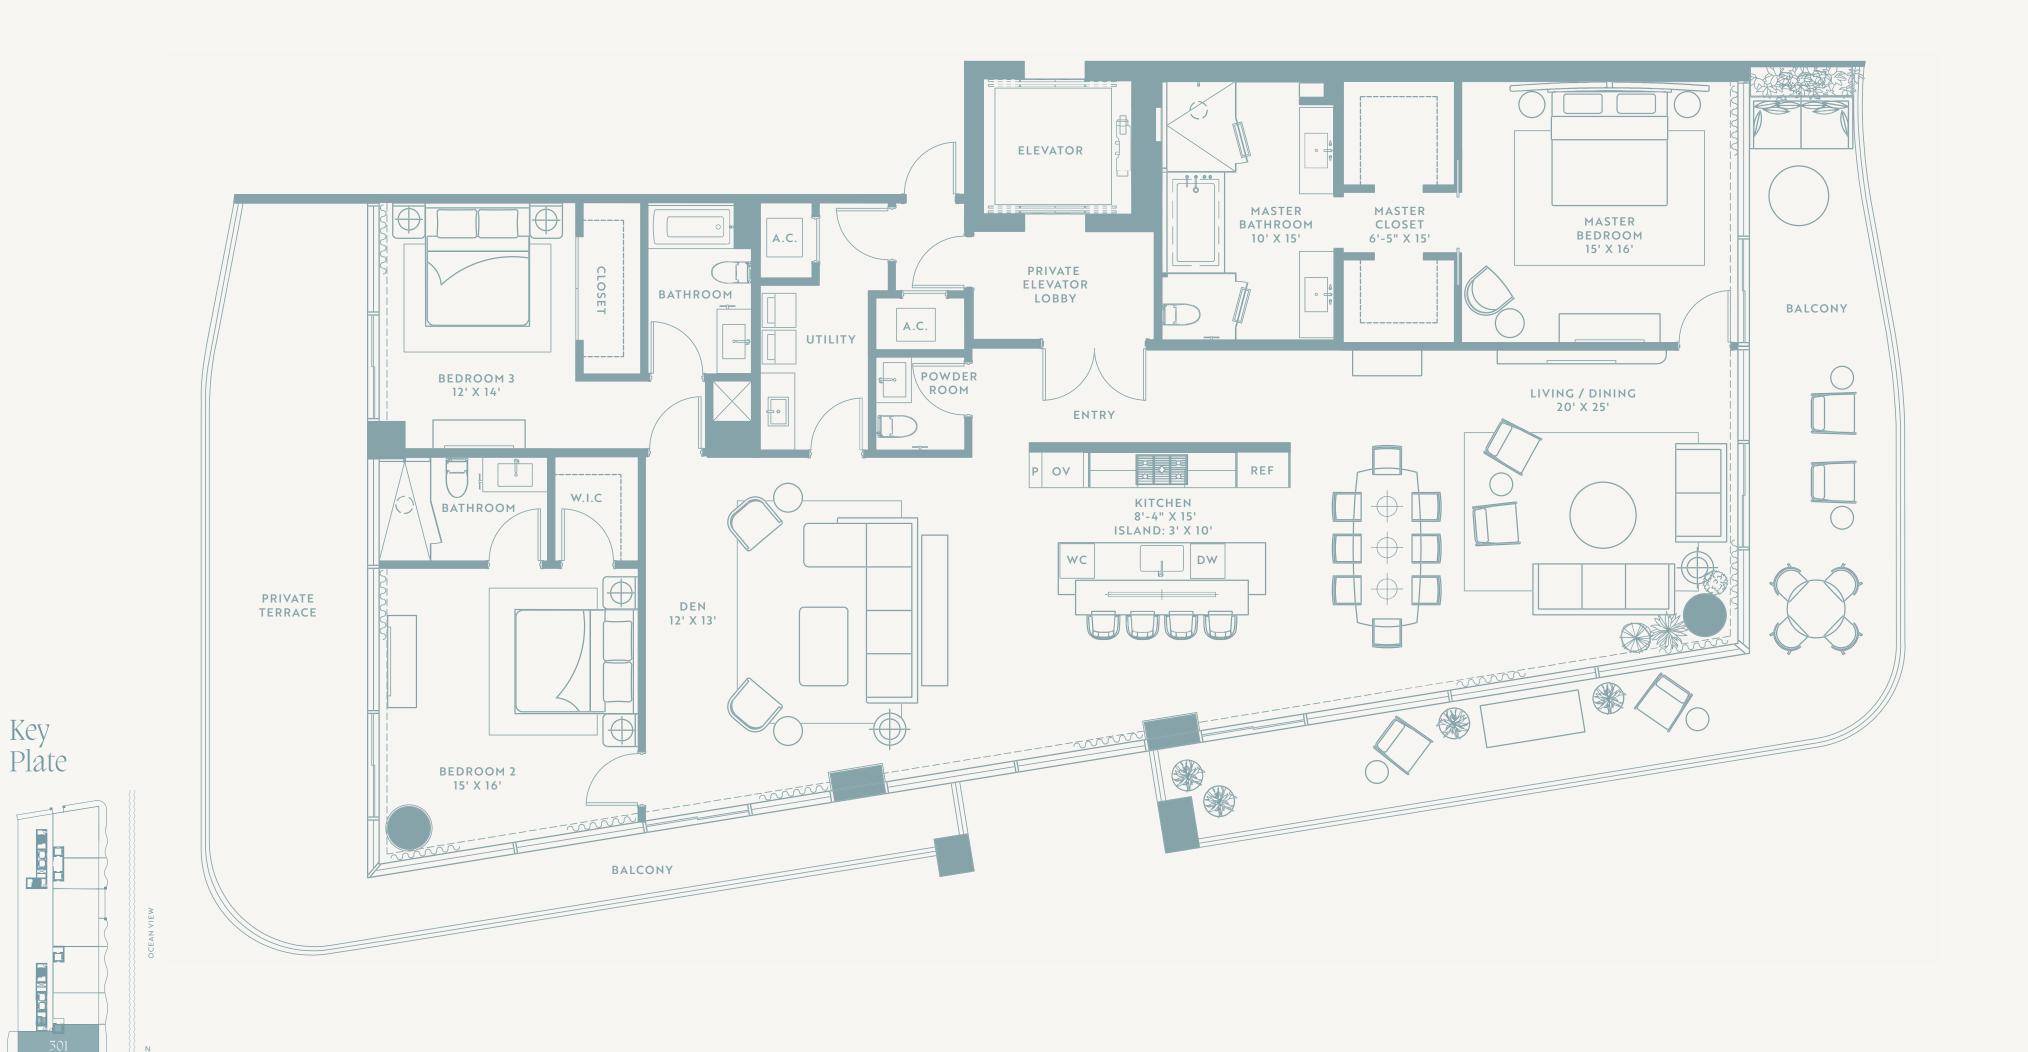

CASAMAR
POMPANO BEACH

2 Bedroom + Den

INTERIOR 1,900 SF | EXTERIOR 330 SF | TOTAL 2,230 SF

CASAMAR
POMPANO BEACH

2 Bedroom + Den

INTERIOR 1,085 SF | EXTERIOR 226 SF | TOTAL 1,311 SF

#### INTERIOR 2,050 SF | EXTERIOR 616 SF | TOTAL 2,666 SF

INTERIOR 3,390 SF | EXTERIOR 1,290 SF | TOTAL 4,680 SF

INTERIOR 2,760 SF | EXTERIOR 447 SF | TOTAL 3,207 SF

INTERIOR 3,300 SF | EXTERIOR 618 SF | TOTAL 3,918 SF