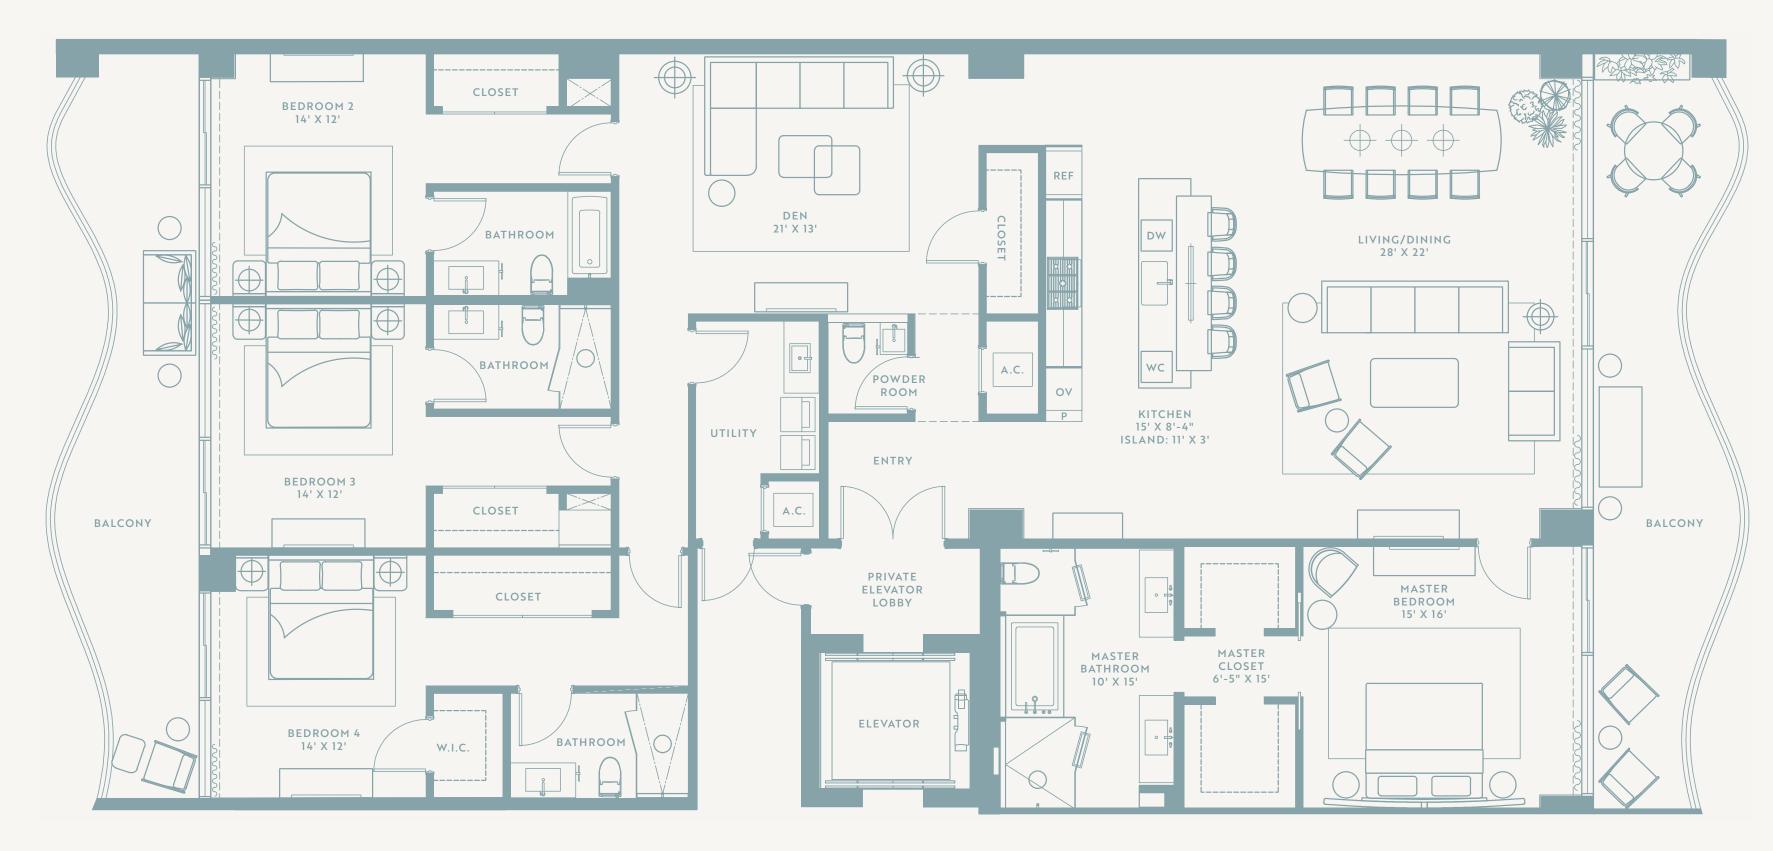

#### INTERIOR 2,050 SF | EXTERIOR 616 SF | TOTAL 2,666 SF

INTERIOR 3,390 SF | EXTERIOR 1,290 SF | TOTAL 4,680 SF

INTERIOR 2,760 SF | EXTERIOR 447 SF | TOTAL 3,207 SF

INTERIOR 3,300 SF | EXTERIOR 618 SF | TOTAL 3,918 SF

INTERIOR 2,500 SF | EXTERIOR 350 SF | TOTAL 2,850 SF