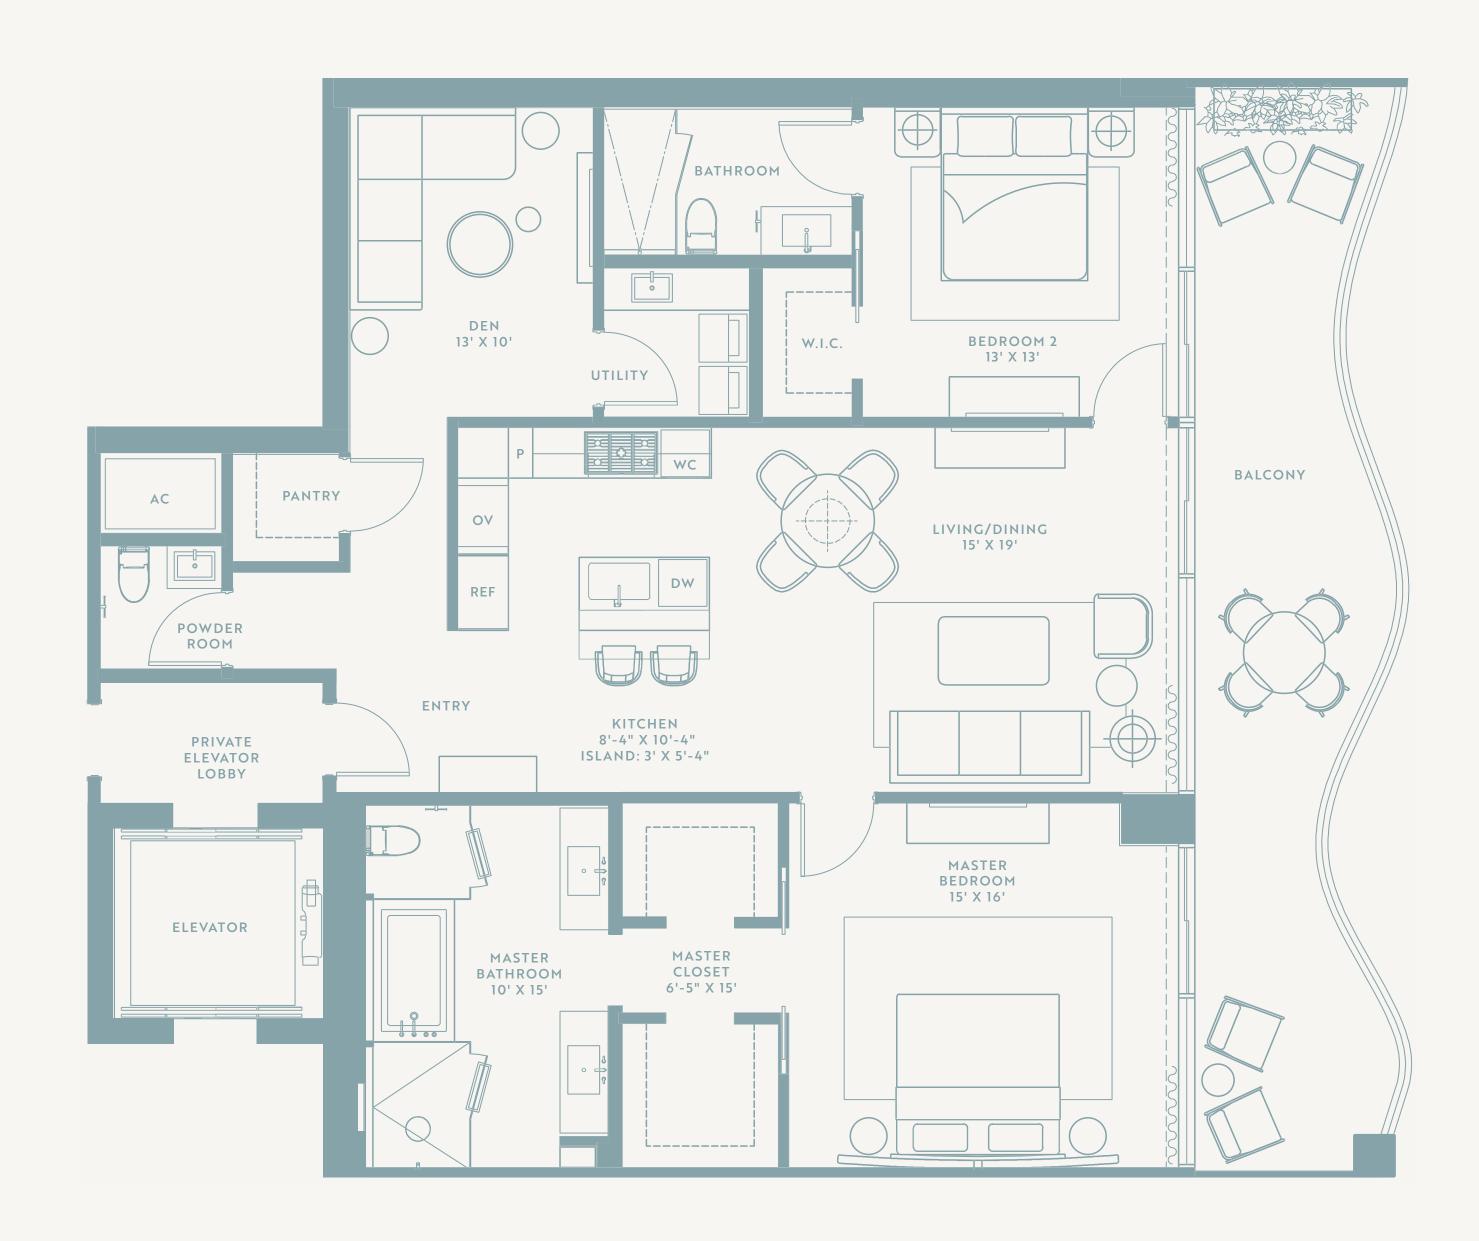

### Model 05

2 Bedroom + Den

INTERIOR 1,700 SF | EXTERIOR 344 SF | TOTAL 2,044 SF

INTERIOR 2,590 SF | EXTERIOR 1,066 SF | TOTAL 3,656 SF