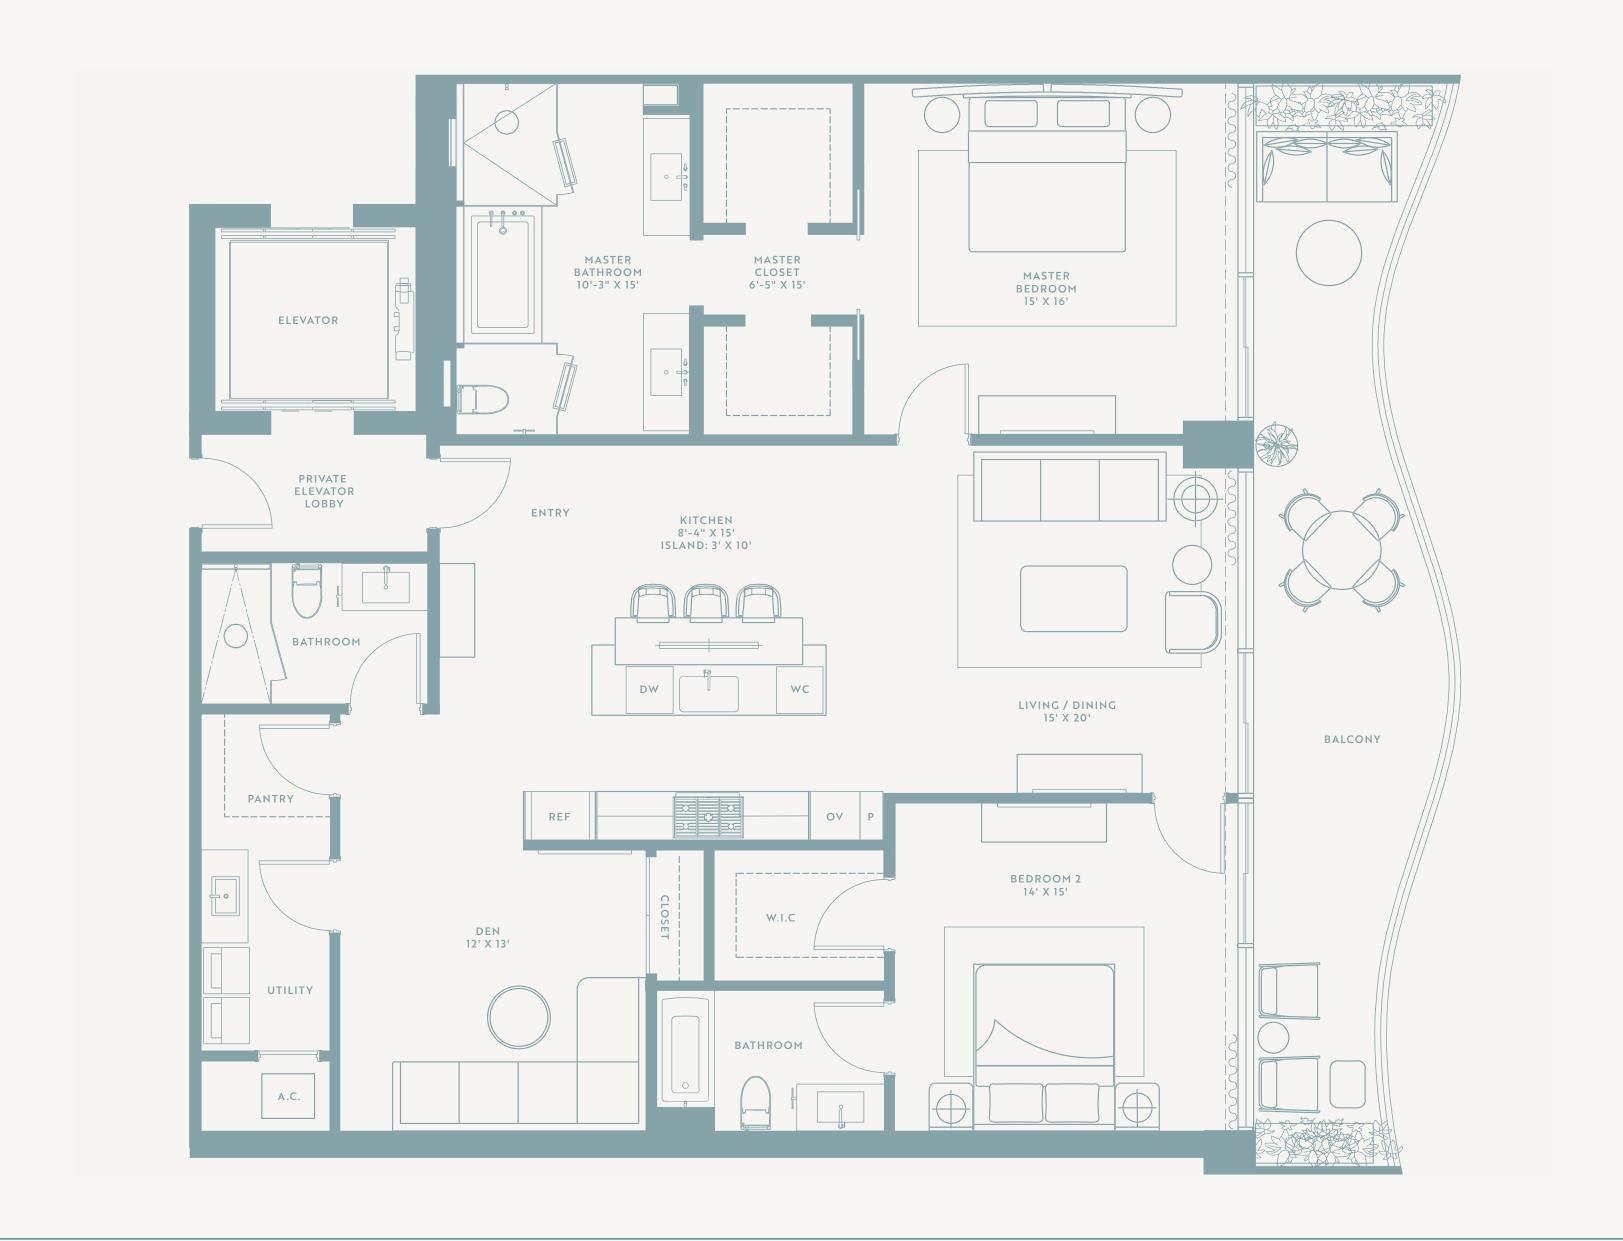

CASAMAR
POMPANO BEACH

2 Bedroom + Den

INTERIOR 1,900 SF | EXTERIOR 330 SF | TOTAL 2,230 SF

CASAMAR
POMPANO BEACH

2 Bedroom + Den

INTERIOR 1,085 SF | EXTERIOR 226 SF | TOTAL 1,311 SF

#### INTERIOR 2,050 SF | EXTERIOR 616 SF | TOTAL 2,666 SF

INTERIOR 3,390 SF | EXTERIOR 1,290 SF | TOTAL 4,680 SF

INTERIOR 2,760 SF | EXTERIOR 447 SF | TOTAL 3,207 SF

INTERIOR 3,300 SF | EXTERIOR 618 SF | TOTAL 3,918 SF