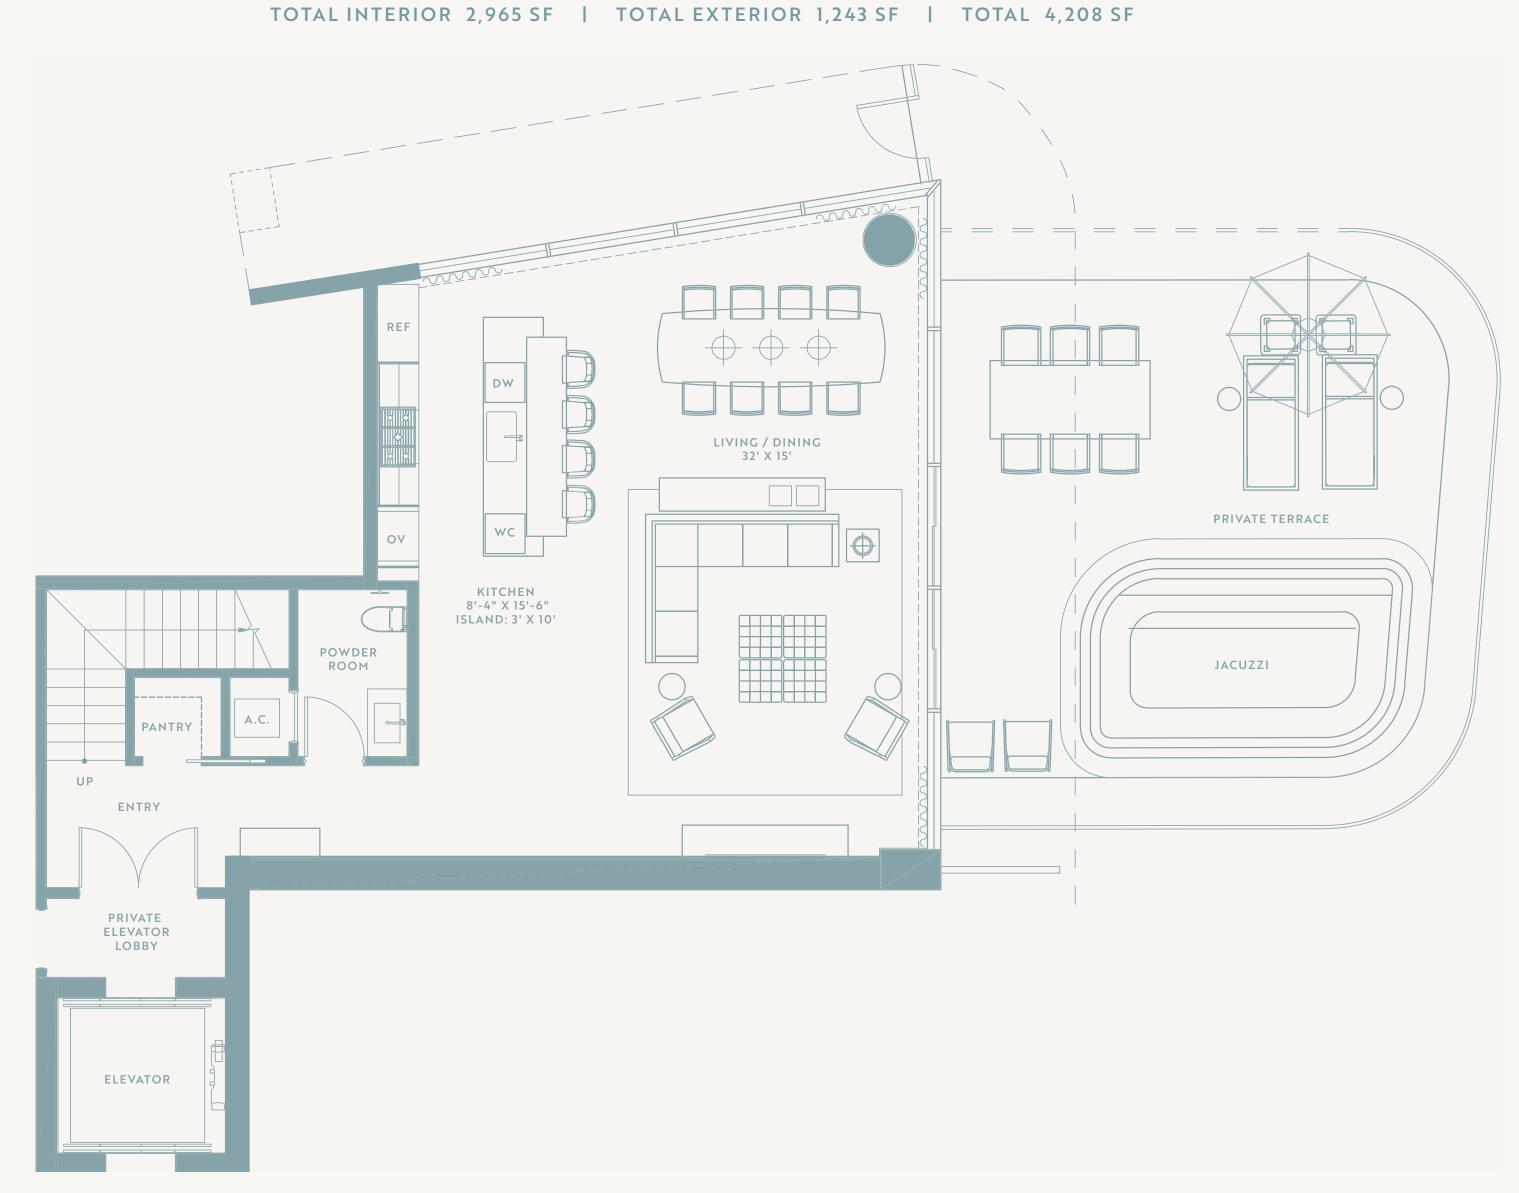

### Model 106 # FLOORPLAN

3 Bedroom Townhouse Level 1

LEVEL 1 INTERIOR 1,244 SF | LEVEL 1 EXTERIOR 805 SF | LEVEL 1 TOTAL 2,049 SF LEVEL 2 INTERIOR 1,721 SF | LEVEL 2 EXTERIOR 438 SF | LEVEL 2 TOTAL 2,159 SF

Key

Plate

3 Bedroom Townhouse Level 2

LEVEL 1 INTERIOR 1,244 SF | LEVEL 1 EXTERIOR 805 SF | LEVEL 1 TOTAL 2,049 SF LEVEL 2 INTERIOR 1,721 SF | LEVEL 2 EXTERIOR 438 SF | LEVEL 2 TOTAL 2,159 SF TOTAL INTERIOR 2,965 SF | TOTAL EXTERIOR 1,243 SF | TOTAL 4,208 SF