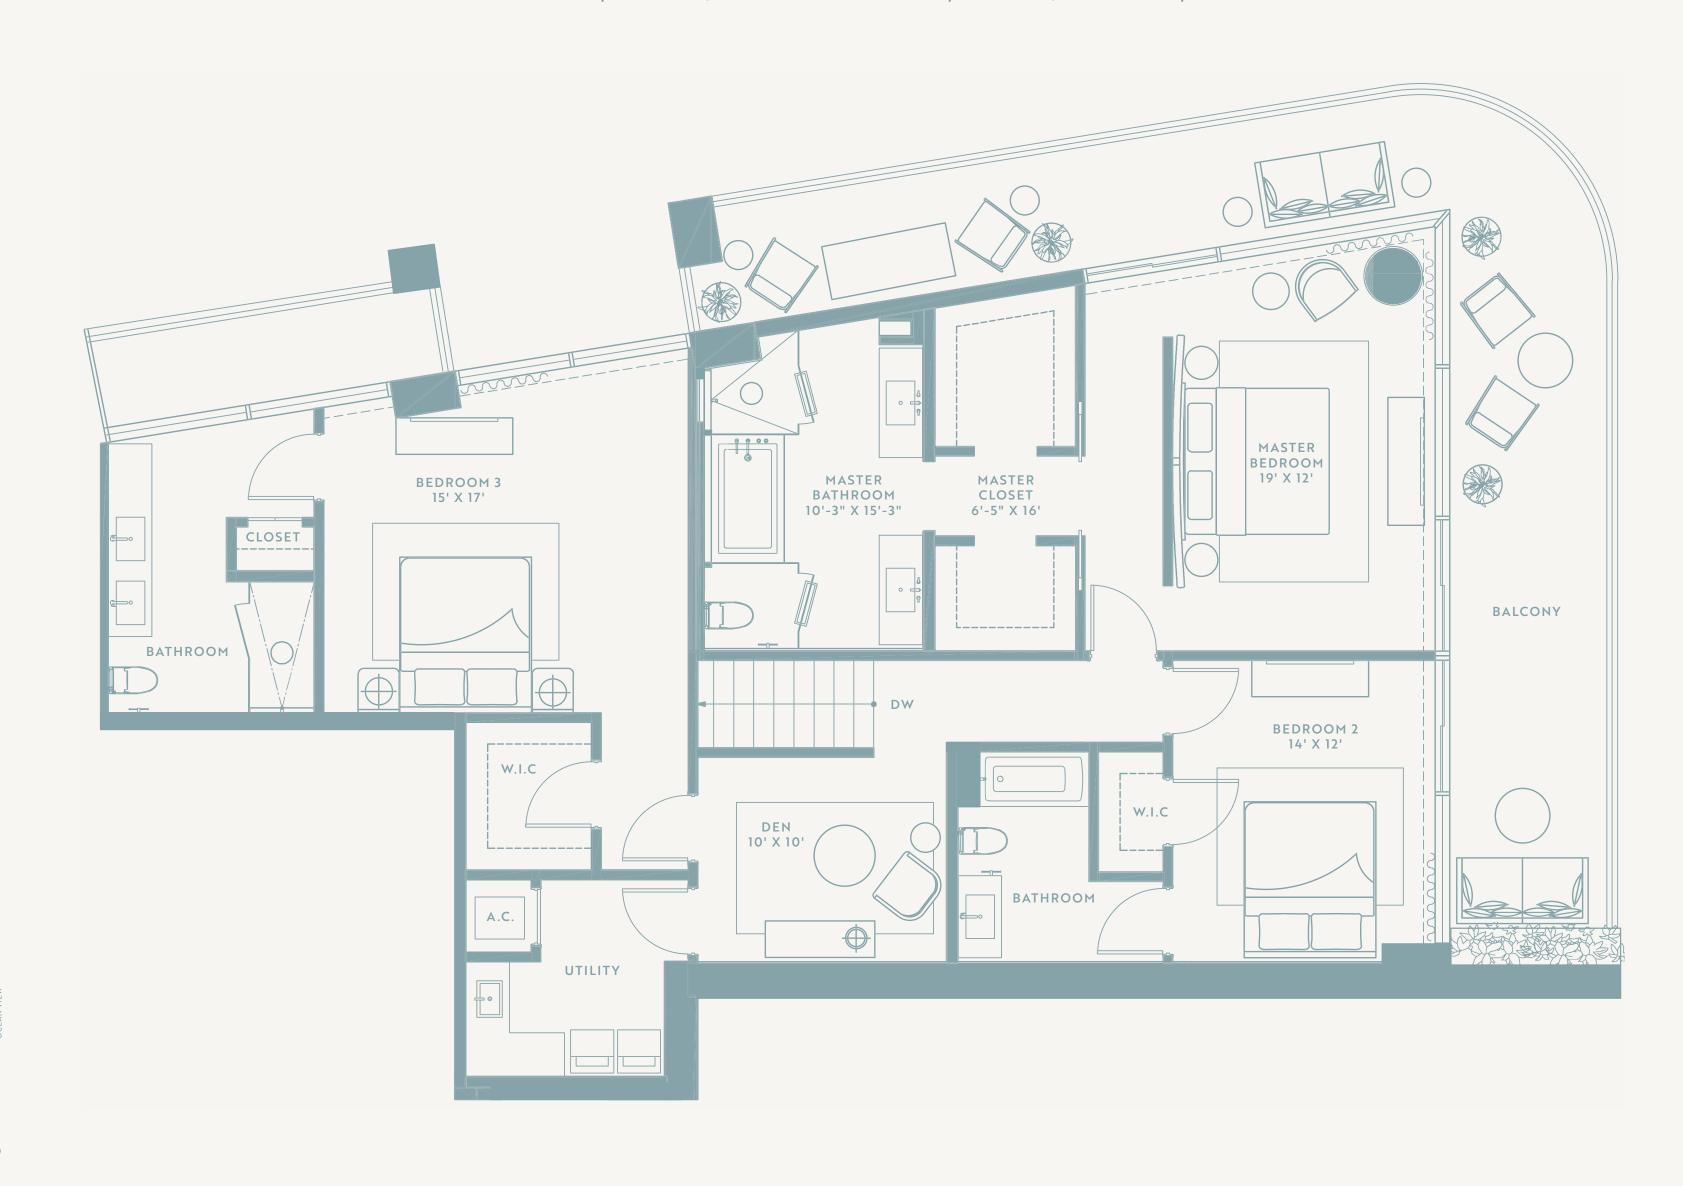

### Model 106 # FLOORPLAN

3 Bedroom Townhouse Level 1

LEVEL 1 INTERIOR 1,244 SF | LEVEL 1 EXTERIOR 805 SF | LEVEL 1 TOTAL 2,049 SF LEVEL 2 INTERIOR 1,721 SF | LEVEL 2 EXTERIOR 438 SF | LEVEL 2 TOTAL 2,159 SF

Key

Plate

3 Bedroom Townhouse Level 2

LEVEL 1 INTERIOR 1,244 SF | LEVEL 1 EXTERIOR 805 SF | LEVEL 1 TOTAL 2,049 SF LEVEL 2 INTERIOR 1,721 SF | LEVEL 2 EXTERIOR 438 SF | LEVEL 2 TOTAL 2,159 SF TOTAL INTERIOR 2,965 SF | TOTAL EXTERIOR 1,243 SF | TOTAL 4,208 SF