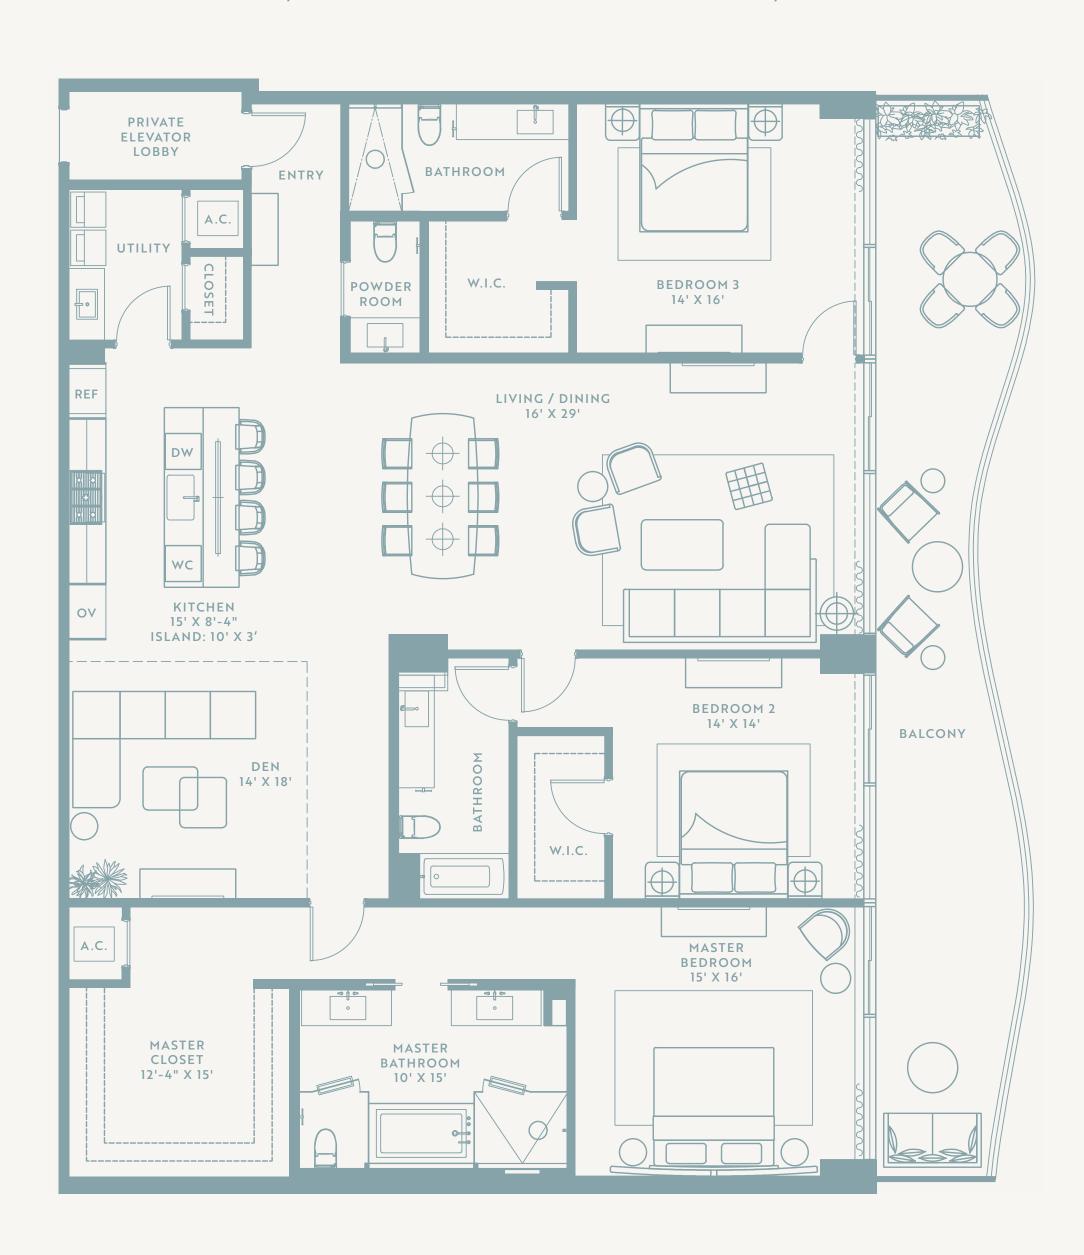

CASAMAR
POMPANO BEACH

2 Bedroom + Den

INTERIOR 1,900 SF | EXTERIOR 330 SF | TOTAL 2,230 SF

CASAMAR
POMPANO BEACH

2 Bedroom + Den

INTERIOR 1,085 SF | EXTERIOR 226 SF | TOTAL 1,311 SF

#### INTERIOR 2,050 SF | EXTERIOR 616 SF | TOTAL 2,666 SF

INTERIOR 3,390 SF | EXTERIOR 1,290 SF | TOTAL 4,680 SF

INTERIOR 2,760 SF | EXTERIOR 447 SF | TOTAL 3,207 SF

INTERIOR 3,300 SF | EXTERIOR 618 SF | TOTAL 3,918 SF