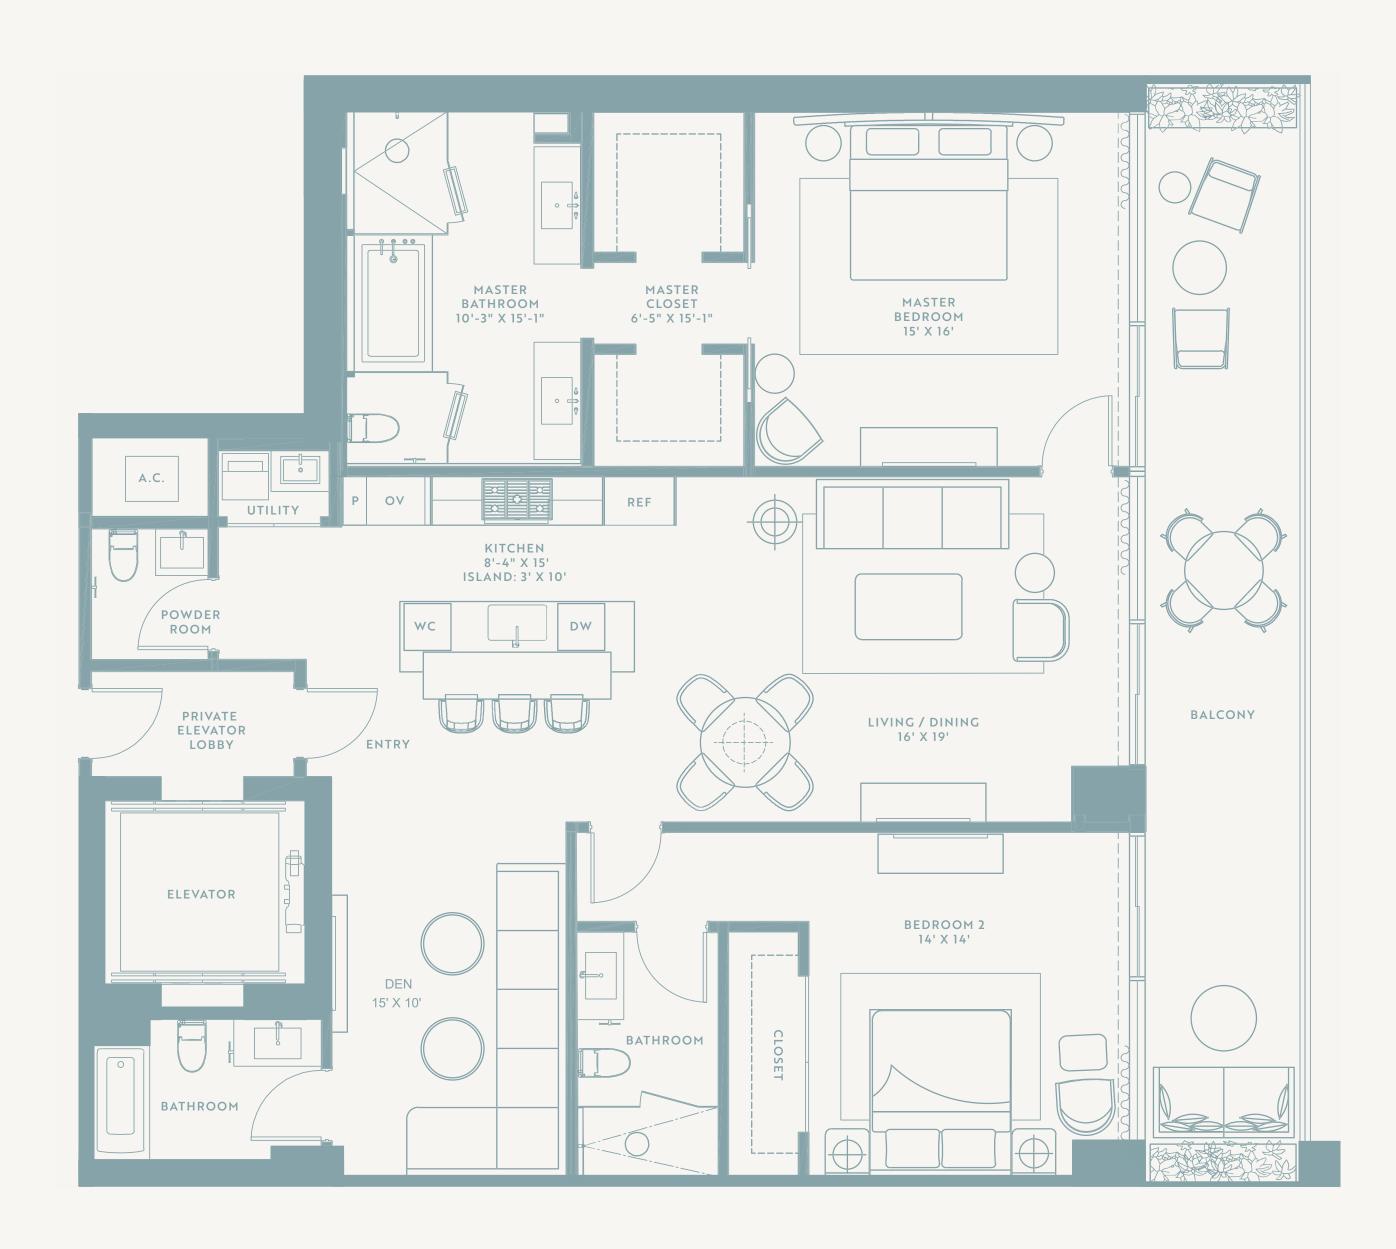

## Model 204 # FLOORPLAN

1Bedroom + Den

INTERIOR 1,330 SF | EXTERIOR 154 SF | TOTAL 1,484 SF

INTERIOR 1,880 SF | EXTERIOR 265 SF | TOTAL 2,145 SF

INTERIOR 2,875 SF | EXTERIOR 1,008 SF | TOTAL 3,883 SF

ORAL REPRESENTATIONS CANNOT BE RELIED UPON AS CORRECTLY STATING REPRESENTATIONS OF THE DEVELOPER FOR CORRECT REPRESETATIONS, MAKE REFERENCE TO THE DOCUMENTS REQUIRED BY SECTION 718.503, FLORIDA STATUTES, TO BE FURNISHED BY A DEVELOPER FOR CORRECT REPRESETATIONS OF THE DEVELOPER IS NOT INCORPORATED IN, NOR A RESIDENT OF, NEW YORK. THIS IS NOT INTENDED TO BE AN OFFER TO BUY, CONDOMINIUM UNITS IN NEW YORK OR TO RESIDENTS OF NEW YORK, OR IN ANY OTHER JURISDICTION WHERE PROHIBITED BY LAW UNLESS THE CONDOMINIUM UNITS IN NEW YORK OR TO RESIDENTS OF THE RELATED GROUP. CONSULT THE DEVELOPER'S PROSPECTUS. ARCHITECTURAL DESIGN ELEMENTS MAY VARY FROM CONCEPT TO ACTUAL CONSTRUCTIONS, AND UNIT DIMENSIONS. REPRODUCTION FOR PRIVATE OR COMMERCIAL USE IS NOT AUTHORIZED. 2022 © PRH 900 NORTH OCEAN LLC, UNLESS OTHERWISE NOTED, WITH ALL RIGHTS RESERVED.