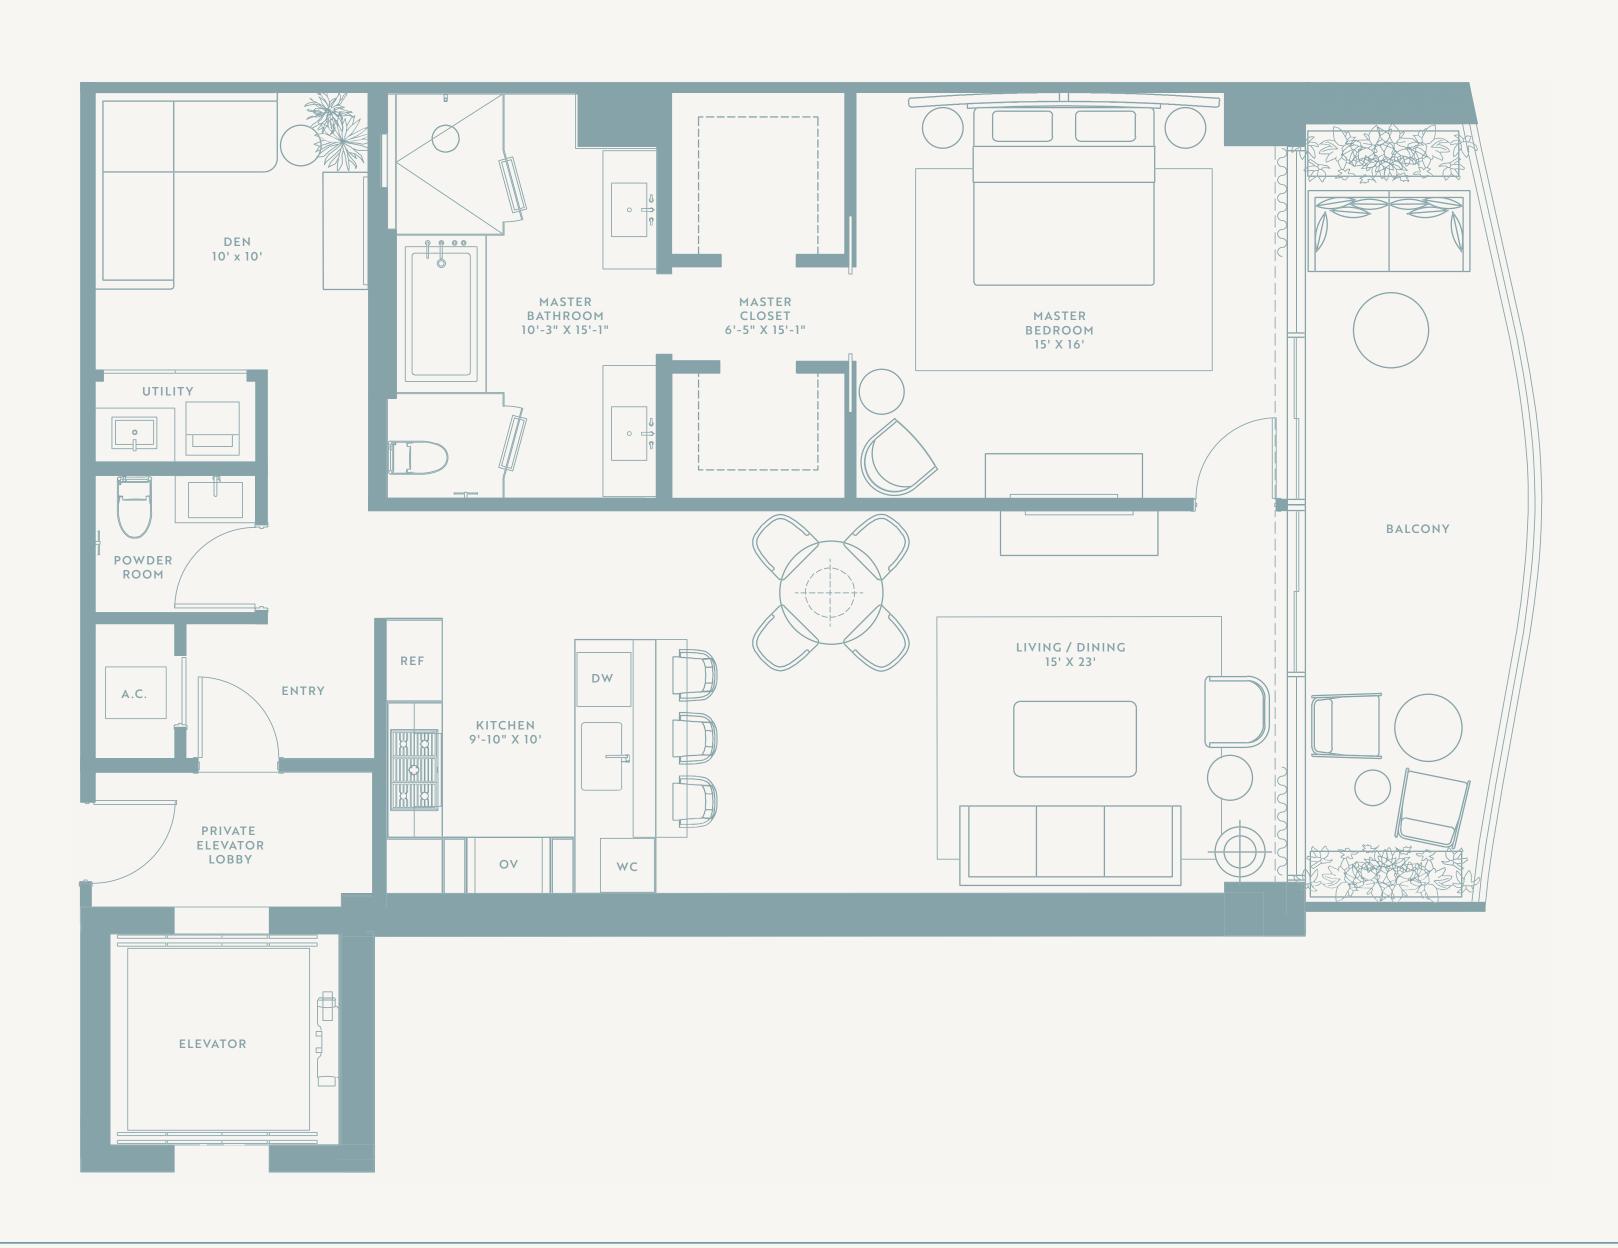

## Model 202 # FLOORPLAN

1Bedroom + Den

#### INTERIOR 1,350 SF | EXTERIOR 163 SF | TOTAL 1,513 SF

CASAMAR POMPANO BEACH

2 Bedroom + Den

INTERIOR 1,900 SF | EXTERIOR 265 SF | TOTAL 2,165 SF

ORAL REPRESENTATIONS CANNOT BE RELIED UPON AS CORRECTLY STATING REPRESENTATIONS OF THE DEVELOPER FOR CORRECT REPRESETATIONS, MAKE REFERENCE TO THE DOCUMENTS REQUIRED BY SECTION 718.503, FLORIDA STATUTES, TO BE FURNISHED BY A DEVELOPER FOR CORRECT REPRESETATIONS OF THE DEVELOPER IS NOT INCORPORATED IN, NOR A RESIDENT OF, NEW YORK. THIS IS NOT INTENDED TO BE AN OFFER TO BUY, CONDOMINIUM UNITS IN NEW YORK OR TO RESIDENTS OF NEW YORK, OR IN ANY OTHER JURISDICTION WHERE PROHIBITED BY LAW UNLESS THE CONDOMINIUM UNITS IN NEW YORK OR TO RESIDENTS OF THE RELATED GROUP. CONSULT THE DEVELOPER'S PROSPECTUS. ARCHITECTURAL DESIGN ELEMENTS MAY VARY FROM CONCEPT TO ACTUAL CONSTRUCTIONS, AND UNIT DIMENSIONS. REPRODUCTION FOR PRIVATE OR COMMERCIAL USE IS NOT AUTHORIZED. 2022 © PRH 900 NORTH OCEAN LLC, UNLESS OTHERWISE NOTED, WITH ALL RIGHTS RESERVED.