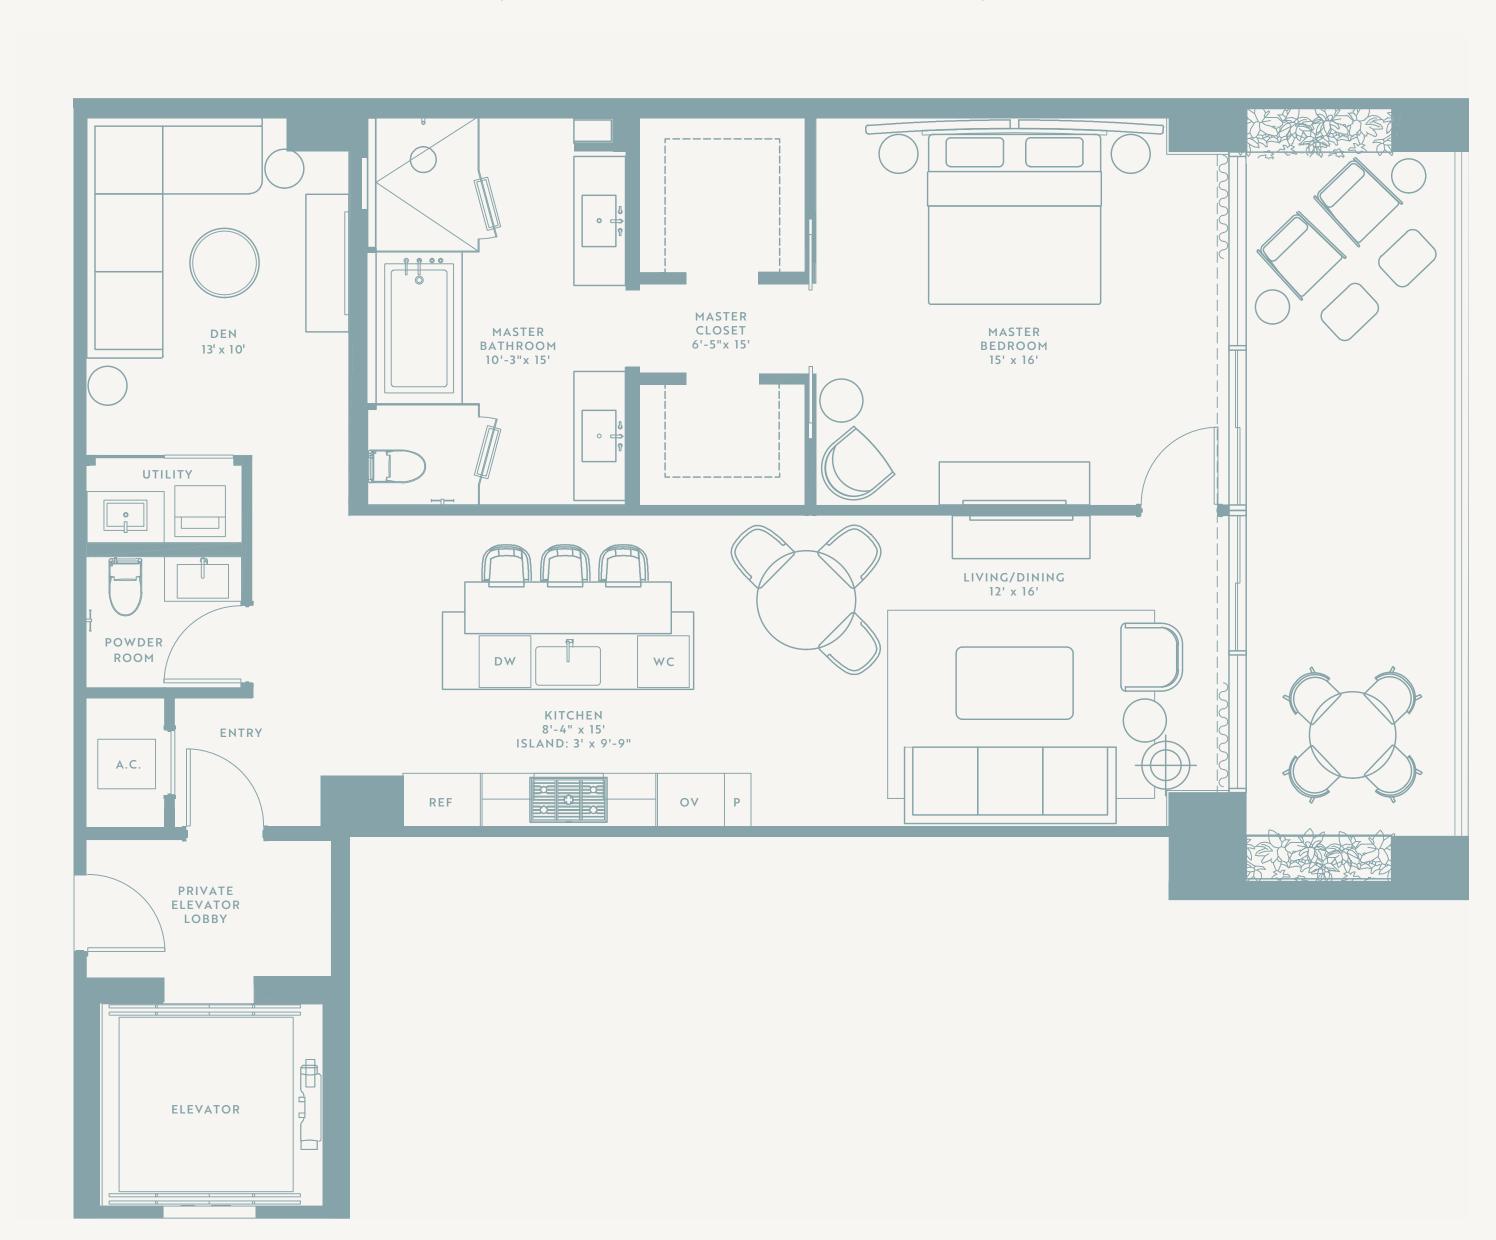

## Model 204 # FLOORPLAN

1Bedroom + Den

INTERIOR 1,330 SF | EXTERIOR 154 SF | TOTAL 1,484 SF

INTERIOR 1,880 SF | EXTERIOR 265 SF | TOTAL 2,145 SF

INTERIOR 2,875 SF | EXTERIOR 1,008 SF | TOTAL 3,883 SF

ORAL REPRESENTATIONS CANNOT BE RELIED UPON AS CORRECTLY STATING REPRESENTATIONS OF THE DEVELOPER FOR CORRECT REPRESETATIONS, MAKE REFERENCE TO THE DOCUMENTS REQUIRED BY SECTION 718.503, FLORIDA STATUTES, TO BE FURNISHED BY A DEVELOPER FOR CORRECT REPRESETATIONS OF THE DEVELOPER IS NOT INCORPORATED IN, NOR A RESIDENT OF, NEW YORK. THIS IS NOT INTENDED TO BE AN OFFER TO BUY, CONDOMINIUM UNITS IN NEW YORK OR TO RESIDENTS OF NEW YORK, OR IN ANY OTHER JURISDICTION WHERE PROHIBITED BY LAW UNLESS THE CONDOMINIUM UNITS IN NEW YORK OR TO RESIDENTS OF THE RELATED GROUP. CONSULT THE DEVELOPER'S PROSPECTUS. ARCHITECTURAL DESIGN ELEMENTS MAY VARY FROM CONCEPT TO ACTUAL CONSTRUCTIONS, AND UNIT DIMENSIONS. REPRODUCTION FOR PRIVATE OR COMMERCIAL USE IS NOT AUTHORIZED. 2022 © PRH 900 NORTH OCEAN LLC, UNLESS OTHERWISE NOTED, WITH ALL RIGHTS RESERVED.