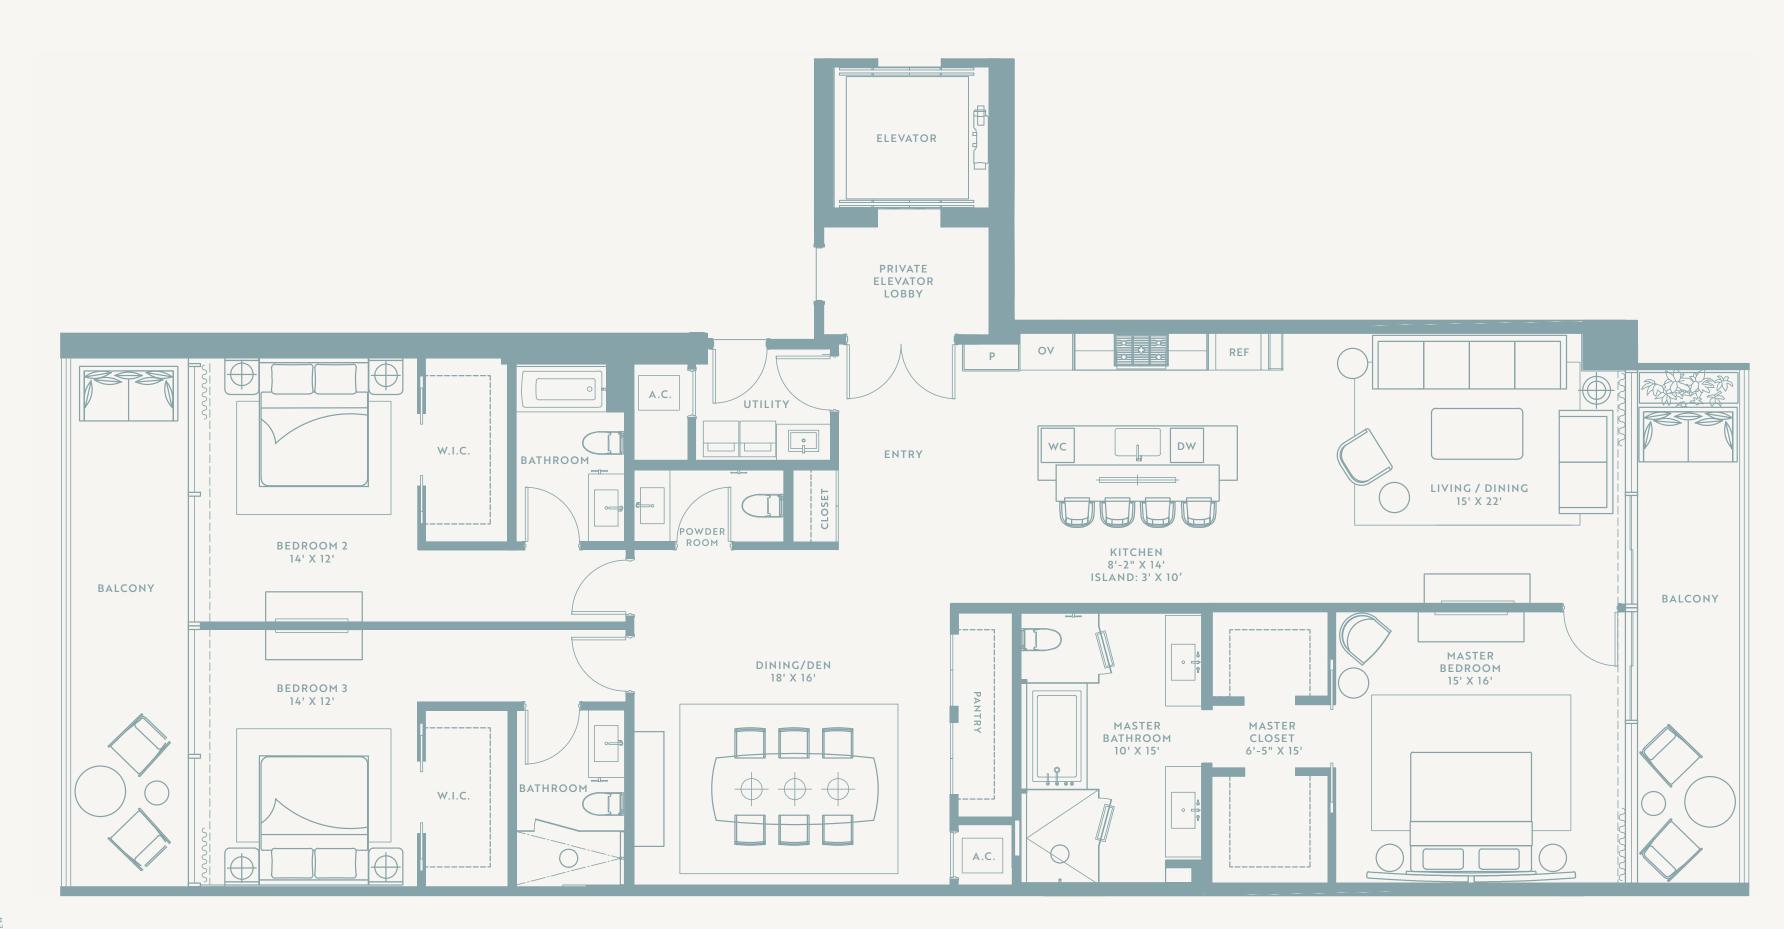

### Model 05

2 Bedroom + Den

INTERIOR 1,700 SF | EXTERIOR 344 SF | TOTAL 2,044 SF

INTERIOR 2,590 SF | EXTERIOR 1,066 SF | TOTAL 3,656 SF