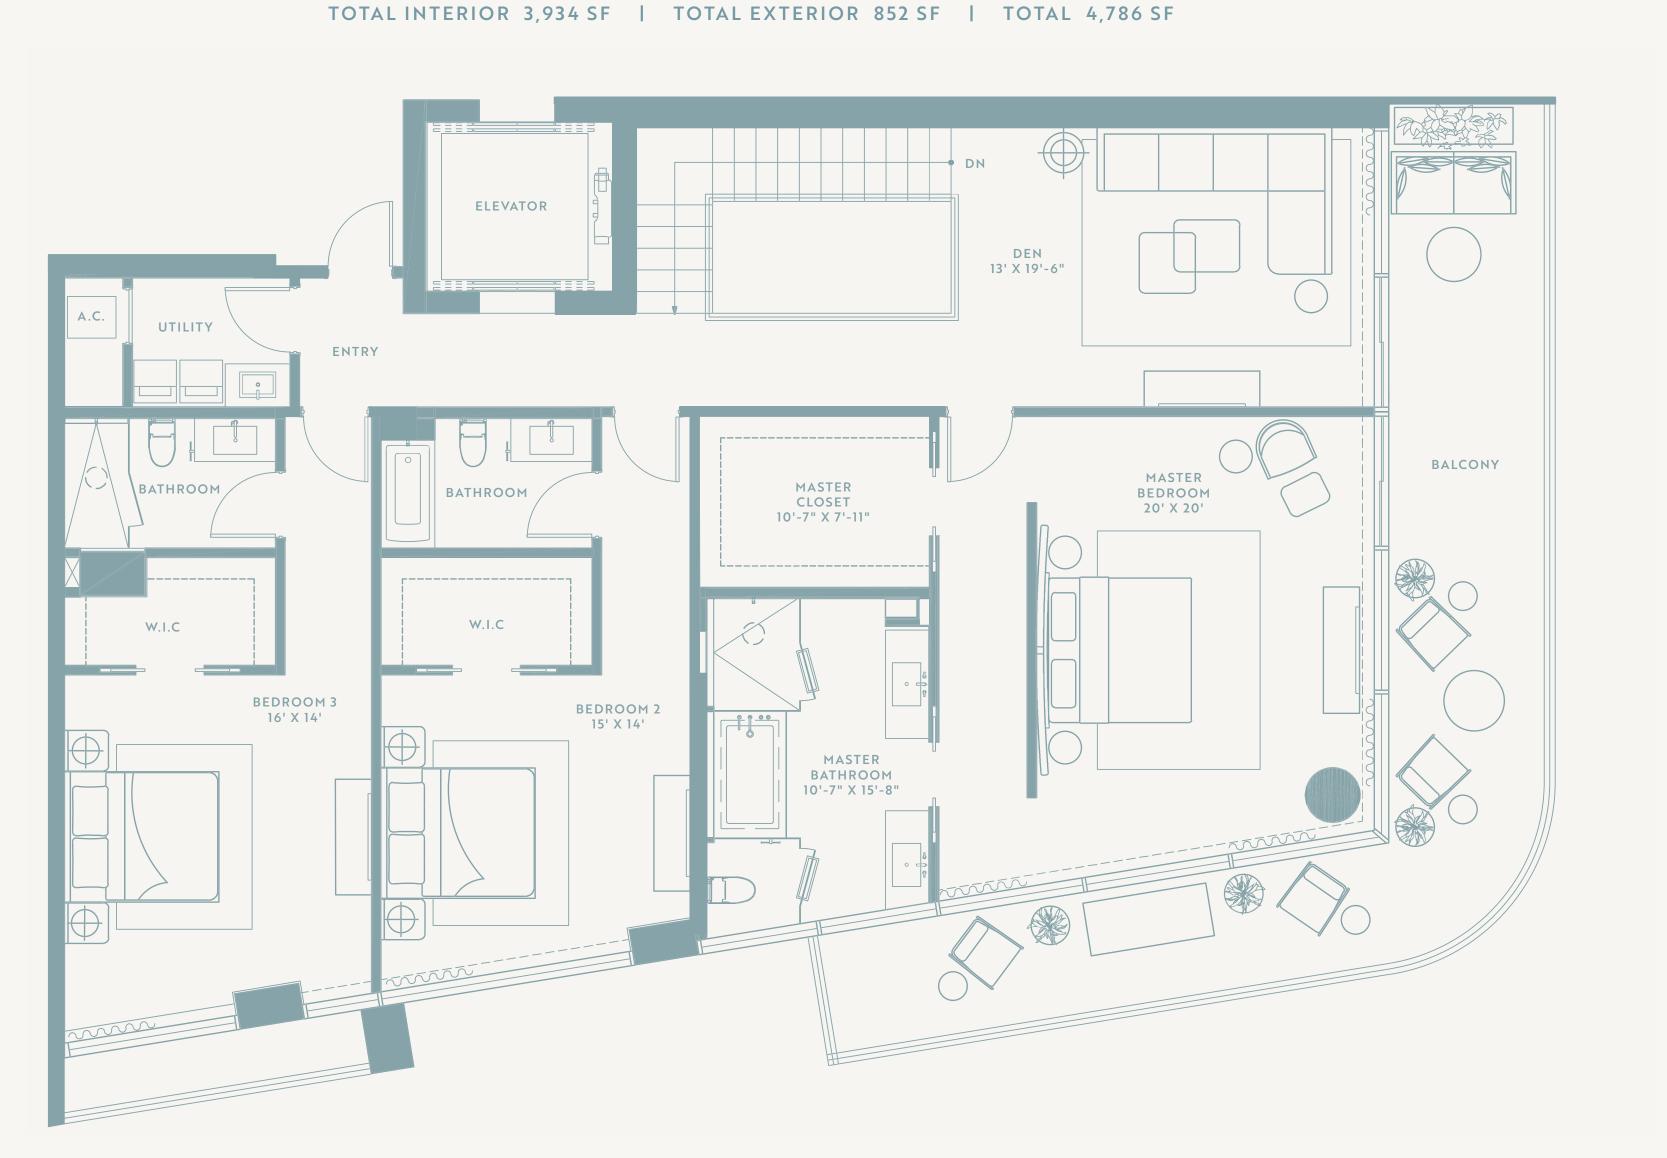

4 Bedroom Townhouse Level 1

LEVEL 1 INTERIOR 1,761 SF | LEVEL 1 EXTERIOR 406 SF | LEVEL 1 TOTAL 2,167 SF

LEVEL 2 INTERIOR 2,173 SF | LEVEL 2 EXTERIOR 446 SF | LEVEL 2 TOTAL 2,619 SF

TOTAL INTERIOR 3,934 SF | TOTAL EXTERIOR 852 SF | TOTAL 4,786 SF

#### Model 101

4 Bedroom Townhouse Level 2

LEVEL 1 INTERIOR 1,761 SF | LEVEL 1 EXTERIOR 406 SF | LEVEL 1 TOTAL 2,167 SF LEVEL 2 INTERIOR 2,173 SF | LEVEL 2 EXTERIOR 446 SF | LEVEL 2 TOTAL 2,619 SF

Key

Plate