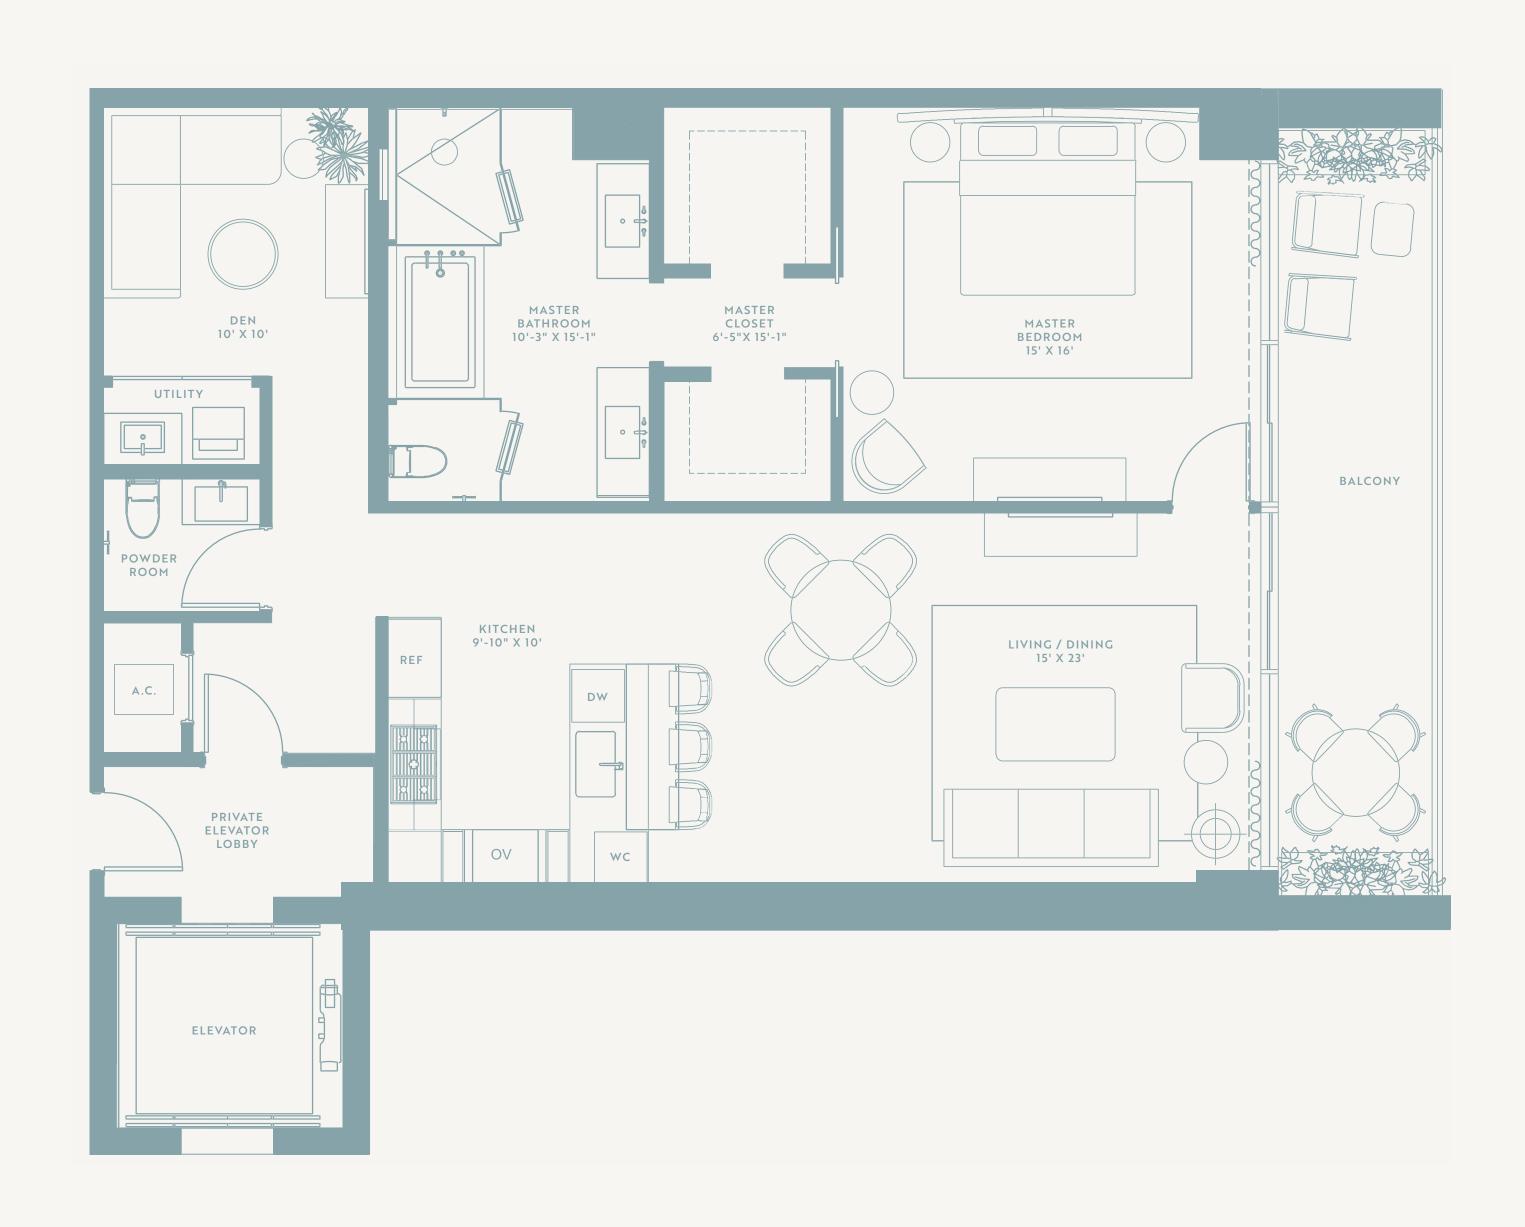

#### INTERIOR 1,350 SF | EXTERIOR 163 SF | TOTAL 1,513 SF

CASAMAR POMPANO BEACH

2 Bedroom + Den

INTERIOR 1,900 SF | EXTERIOR 265 SF | TOTAL 2,165 SF

ORAL REPRESENTATIONS CANNOT BE RELIED UPON AS CORRECTLY STATING REPRESENTATIONS OF THE DEVELOPER FOR CORRECT REPRESETATIONS, MAKE REFERENCE TO THE DOCUMENTS REQUIRED BY SECTION 718.503, FLORIDA STATUTES, TO BE FURNISHED BY A DEVELOPER FOR CORRECT REPRESETATIONS OF THE DEVELOPER IS NOT INCORPORATED IN, NOR A RESIDENT OF, NEW YORK. THIS IS NOT INTENDED TO BE AN OFFER TO BUY, CONDOMINIUM UNITS IN NEW YORK OR TO RESIDENTS OF NEW YORK, OR IN ANY OTHER JURISDICTION WHERE PROHIBITED BY LAW UNLESS THE CONDOMINIUM UNITS IN NEW YORK OR TO RESIDENTS OF THE RELATED GROUP. CONSULT THE DEVELOPER'S PROSPECTUS. ARCHITECTURAL DESIGN ELEMENTS MAY VARY FROM CONCEPT TO ACTUAL CONSTRUCTIONS, AND UNIT DIMENSIONS. REPRODUCTION FOR PRIVATE OR COMMERCIAL USE IS NOT AUTHORIZED. 2022 © PRH 900 NORTH OCEAN LLC, UNLESS OTHERWISE NOTED, WITH ALL RIGHTS RESERVED.

CASAMAR
POMPANO BEACH

2 Bedroom + Den

INTERIOR 1,900 SF | EXTERIOR 330 SF | TOTAL 2,230 SF

CASAMAR
POMPANO BEACH

2 Bedroom + Den

INTERIOR 1,085 SF | EXTERIOR 226 SF | TOTAL 1,311 SF