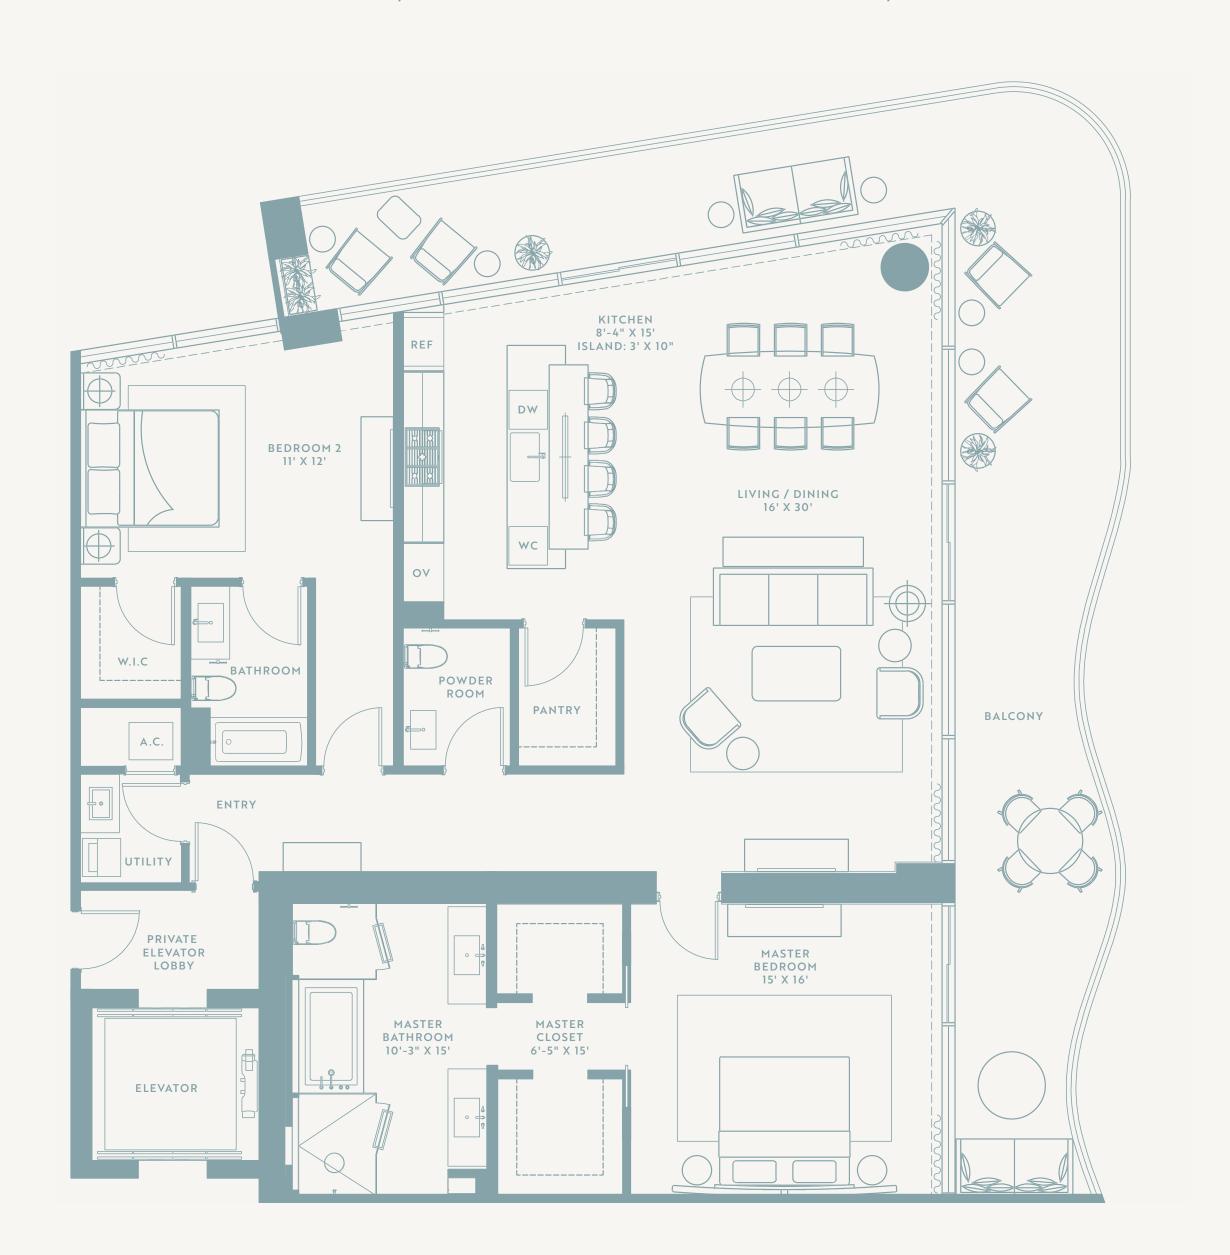

CASAMAR
POMPANO BEACH

2 Bedroom + Den

INTERIOR 1,900 SF | EXTERIOR 330 SF | TOTAL 2,230 SF

CASAMAR
POMPANO BEACH

2 Bedroom + Den

INTERIOR 1,085 SF | EXTERIOR 226 SF | TOTAL 1,311 SF