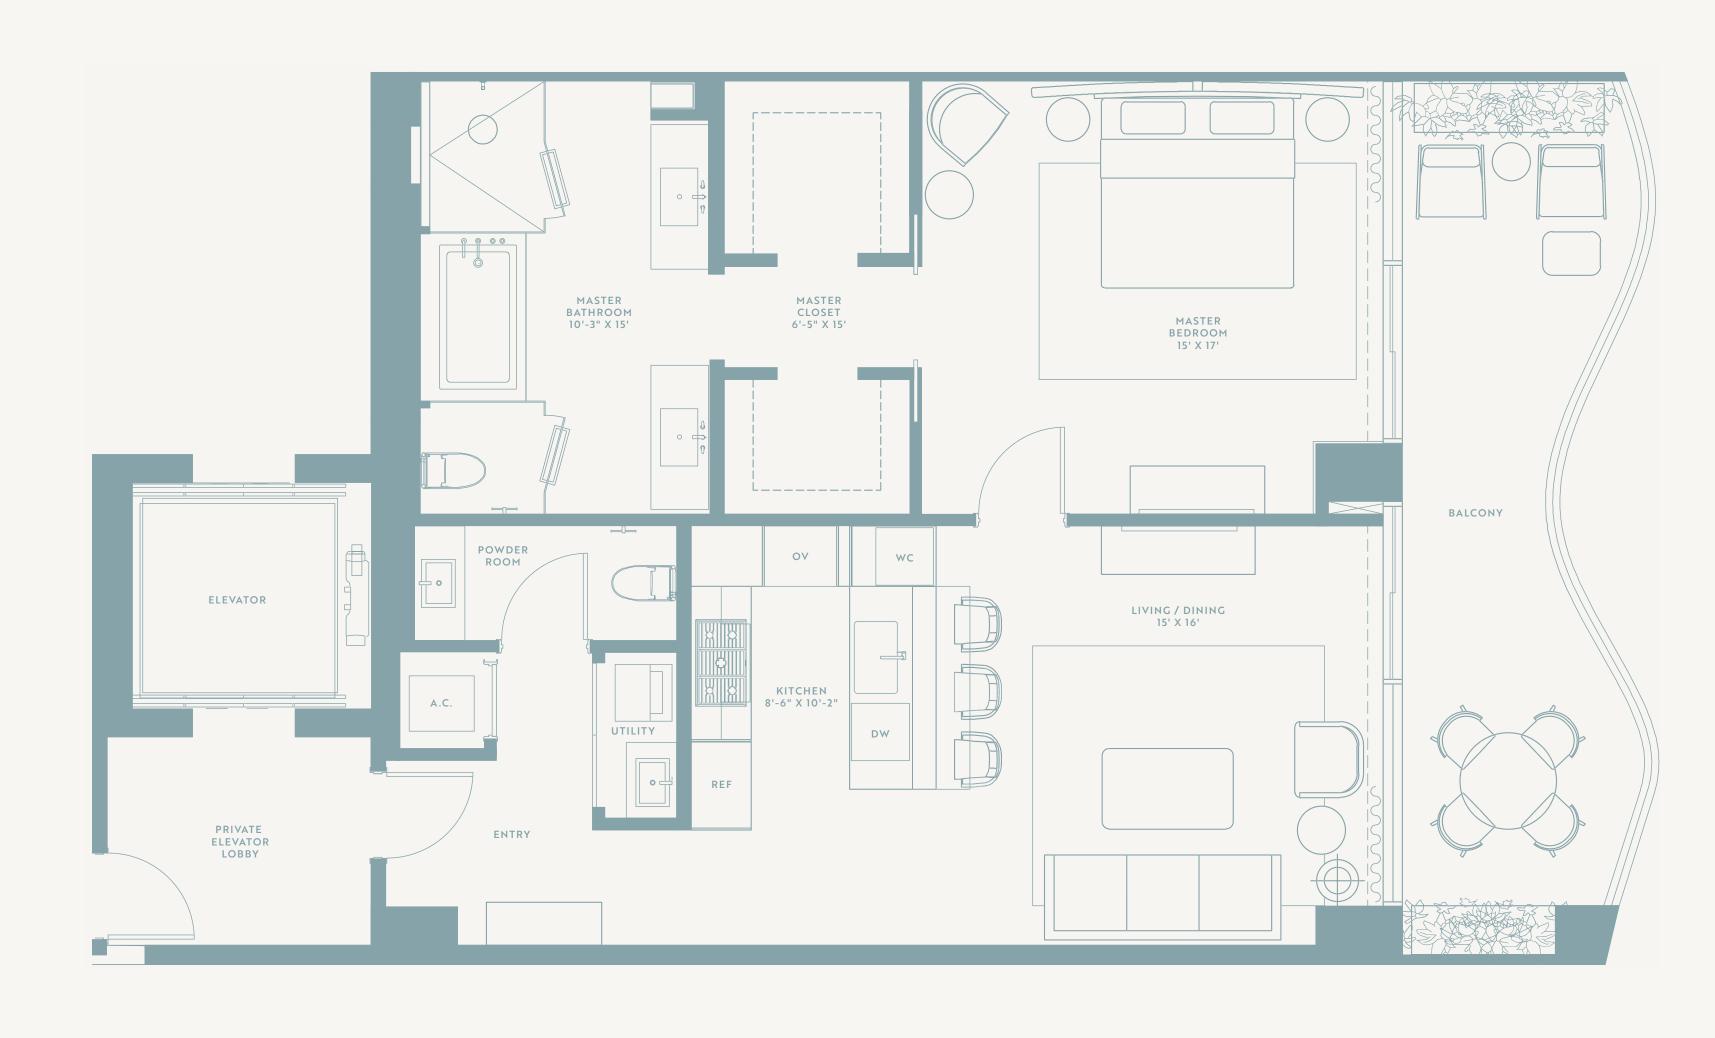

#### INTERIOR 1,350 SF | EXTERIOR 163 SF | TOTAL 1,513 SF

CASAMAR POMPANO BEACH

2 Bedroom + Den

INTERIOR 1,900 SF | EXTERIOR 265 SF | TOTAL 2,165 SF

ORAL REPRESENTATIONS CANNOT BE RELIED UPON AS CORRECTLY STATING REPRESENTATIONS OF THE DEVELOPER FOR CORRECT REPRESETATIONS, MAKE REFERENCE TO THE DOCUMENTS REQUIRED BY SECTION 718.503, FLORIDA STATUTES, TO BE FURNISHED BY A DEVELOPER FOR CORRECT REPRESETATIONS OF THE DEVELOPER IS NOT INCORPORATED IN, NOR A RESIDENT OF, NEW YORK. THIS IS NOT INTENDED TO BE AN OFFER TO BUY, CONDOMINIUM UNITS IN NEW YORK OR TO RESIDENTS OF NEW YORK, OR IN ANY OTHER JURISDICTION WHERE PROHIBITED BY LAW UNLESS THE CONDOMINIUM UNITS IN NEW YORK OR TO RESIDENTS OF THE RELATED GROUP. CONSULT THE DEVELOPER'S PROSPECTUS. ARCHITECTURAL DESIGN ELEMENTS MAY VARY FROM CONCEPT TO ACTUAL CONSTRUCTIONS, AND UNIT DIMENSIONS. REPRODUCTION FOR PRIVATE OR COMMERCIAL USE IS NOT AUTHORIZED. 2022 © PRH 900 NORTH OCEAN LLC, UNLESS OTHERWISE NOTED, WITH ALL RIGHTS RESERVED.