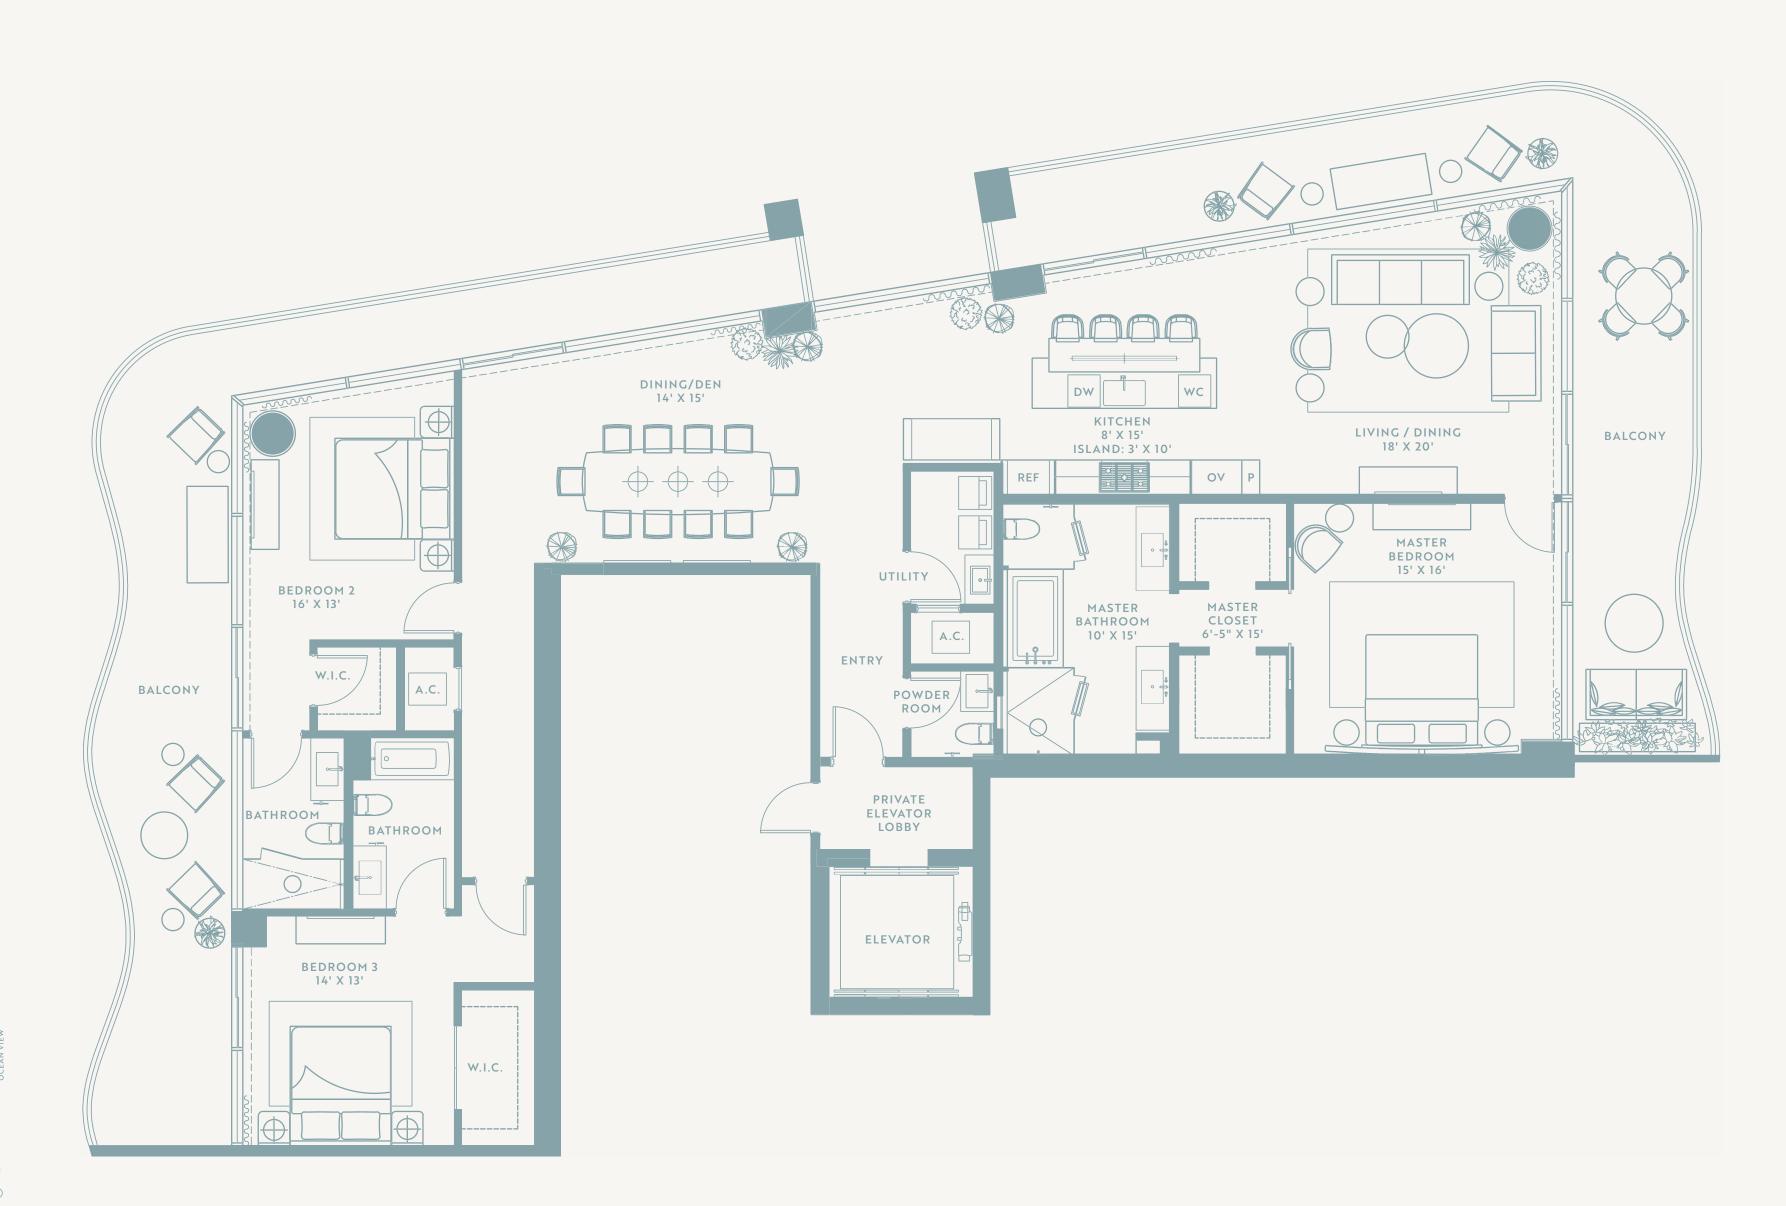

CASAMAR
POMPANO BEACH

2 Bedroom + Den

INTERIOR 1,900 SF | EXTERIOR 330 SF | TOTAL 2,230 SF

CASAMAR
POMPANO BEACH

2 Bedroom + Den

INTERIOR 1,085 SF | EXTERIOR 226 SF | TOTAL 1,311 SF