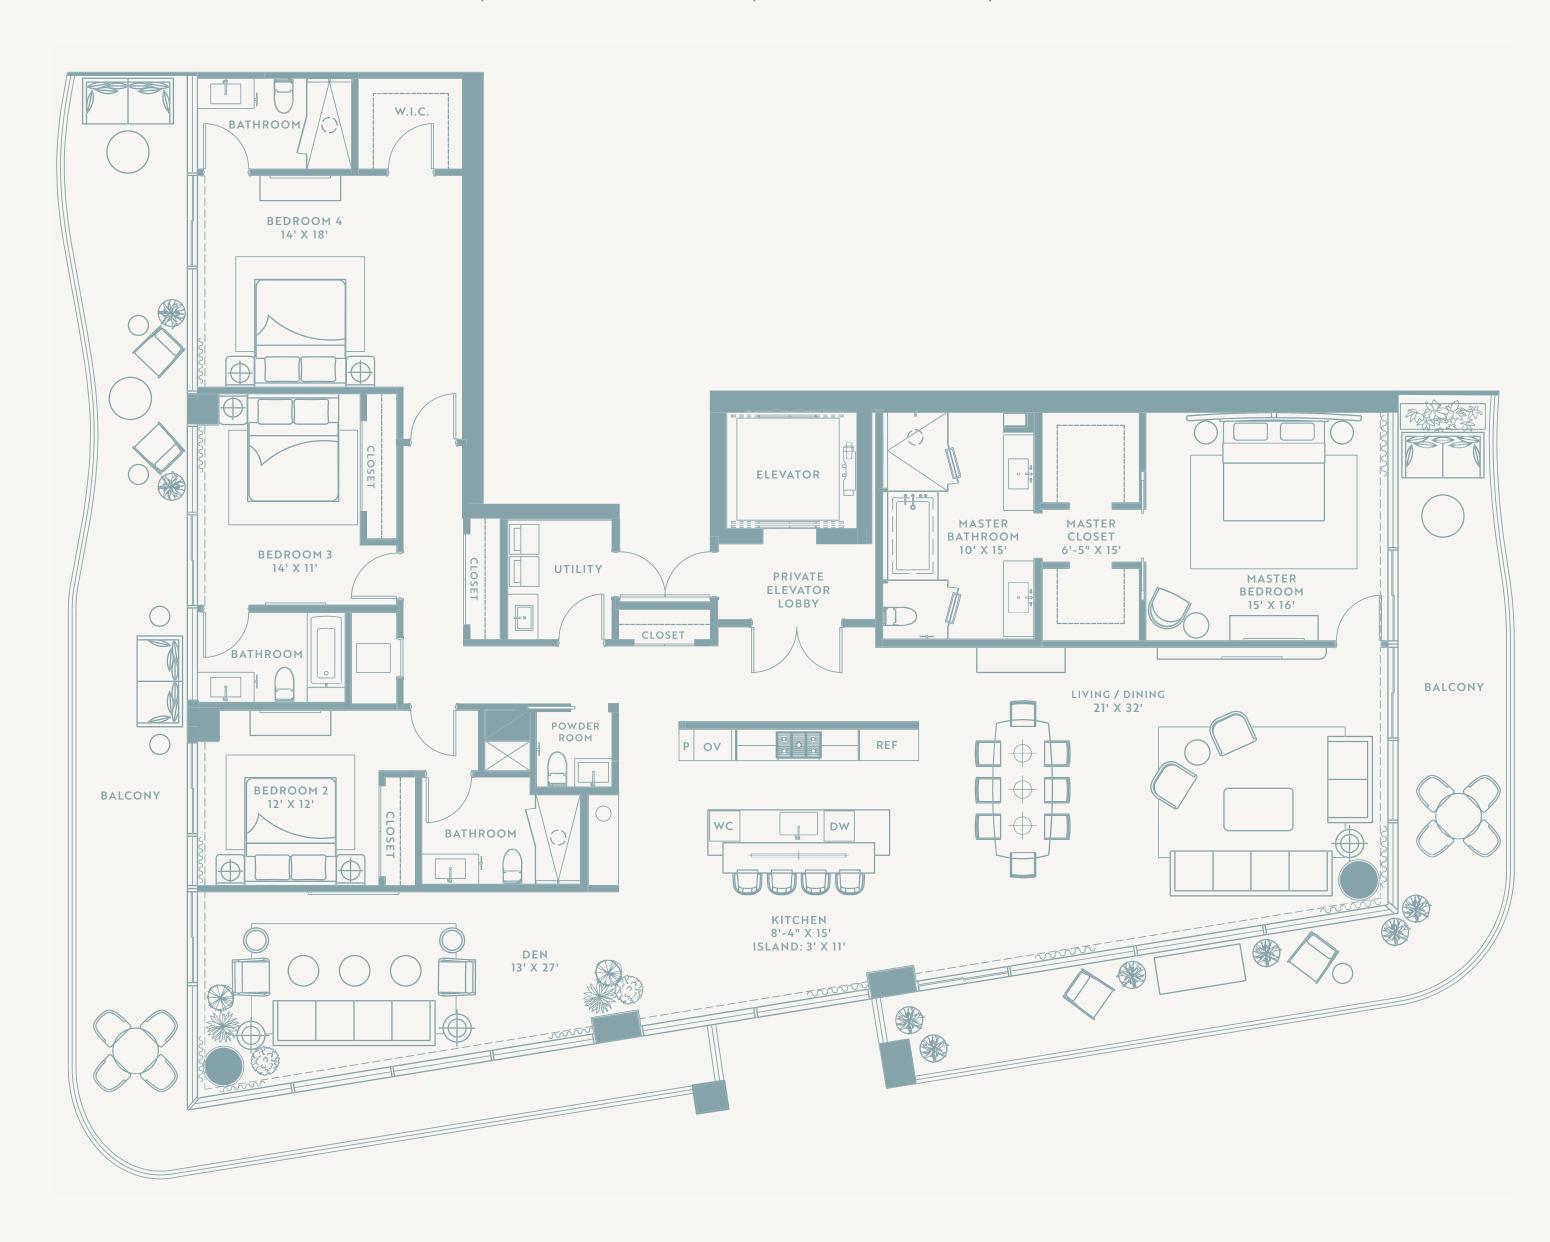

### Model 05

2 Bedroom + Den

INTERIOR 1,700 SF | EXTERIOR 344 SF | TOTAL 2,044 SF

INTERIOR 2,590 SF | EXTERIOR 1,066 SF | TOTAL 3,656 SF