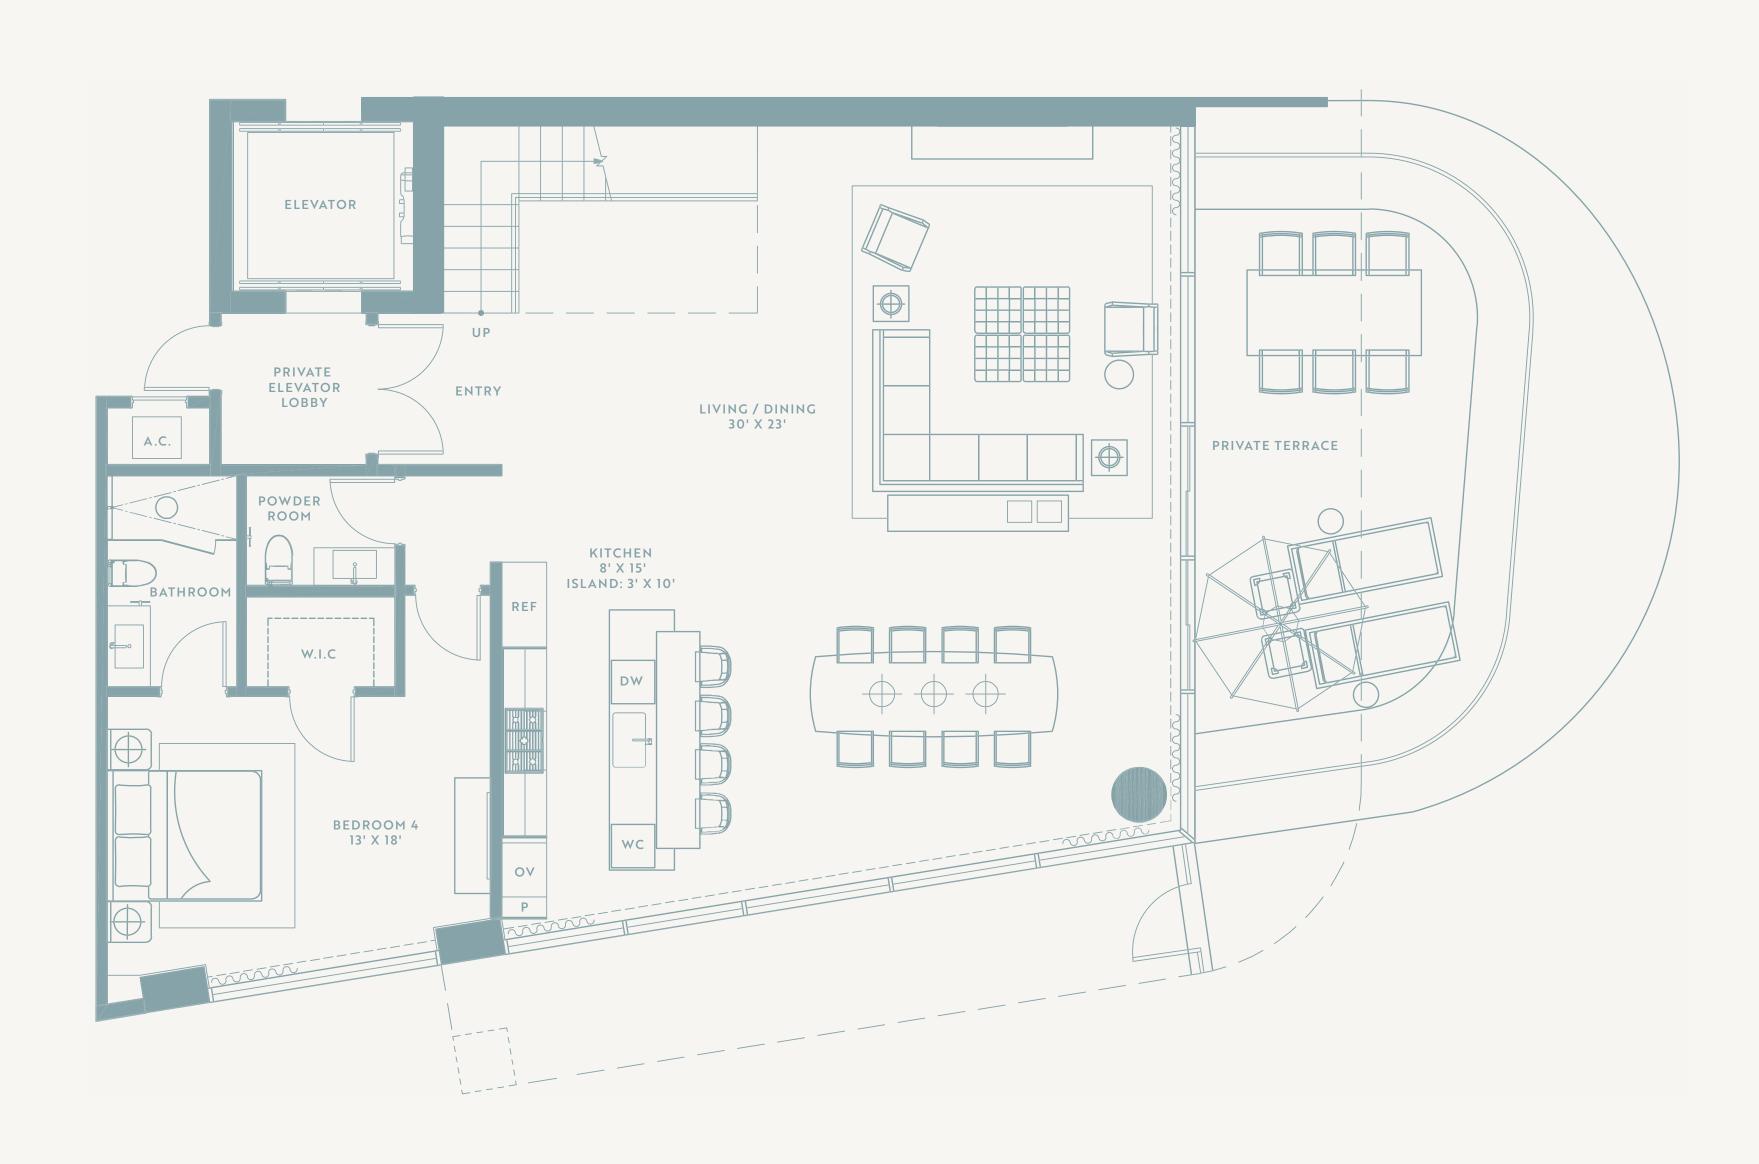

4 Bedroom Townhouse Level 1

LEVEL 1 INTERIOR 1,761 SF | LEVEL 1 EXTERIOR 406 SF | LEVEL 1 TOTAL 2,167 SF

LEVEL 2 INTERIOR 2,173 SF | LEVEL 2 EXTERIOR 446 SF | LEVEL 2 TOTAL 2,619 SF

TOTAL INTERIOR 3,934 SF | TOTAL EXTERIOR 852 SF | TOTAL 4,786 SF

ORAL REPRESENTATIONS CANNOT BE RELIED UPON AS CORRECTLY STATING REPRESENTATIONS OF THE DEVELOPER FOR CORRECT REPRESETATIONS, MAKE REFERENCE TO THE DOCUMENTS REQUIRED BY SECTION 718.503, FLORIDA STATUTES, TO BE FURNISHED BY A DEVELOPER FOR CORRECT REPRESETATIONS OF THE DEVELOPER IS NOT INCORPORATED IN, NOR A RESIDENT OF, NEW YORK. THIS IS NOT INTENDED TO BE AN OFFER TO BUY, CONDOMINIUM UNITS IN NEW YORK OR TO RESIDENTS OF NEW YORK, OR IN ANY OTHER JURISDICTION WHERE PROHIBITED BY LAW UNLESS THE CONDOMINIUM UNITS IN NEW YORK OR TO RESIDENTS OF THE RELATED GROUP. CONSULT THE DEVELOPER'S PROSPECTUS. ARCHITECTURAL DESIGN ELEMENTS MAY VARY FROM CONCEPT TO ACTUAL CONSTRUCTIONS, AND UNIT DIMENSIONS. REPRODUCTION FOR PRIVATE OR COMMERCIAL USE IS NOT AUTHORIZED. 2022 © PRH 900 NORTH OCEAN LLC, UNLESS OTHERWISE NOTED, WITH ALL RIGHTS RESERVED.