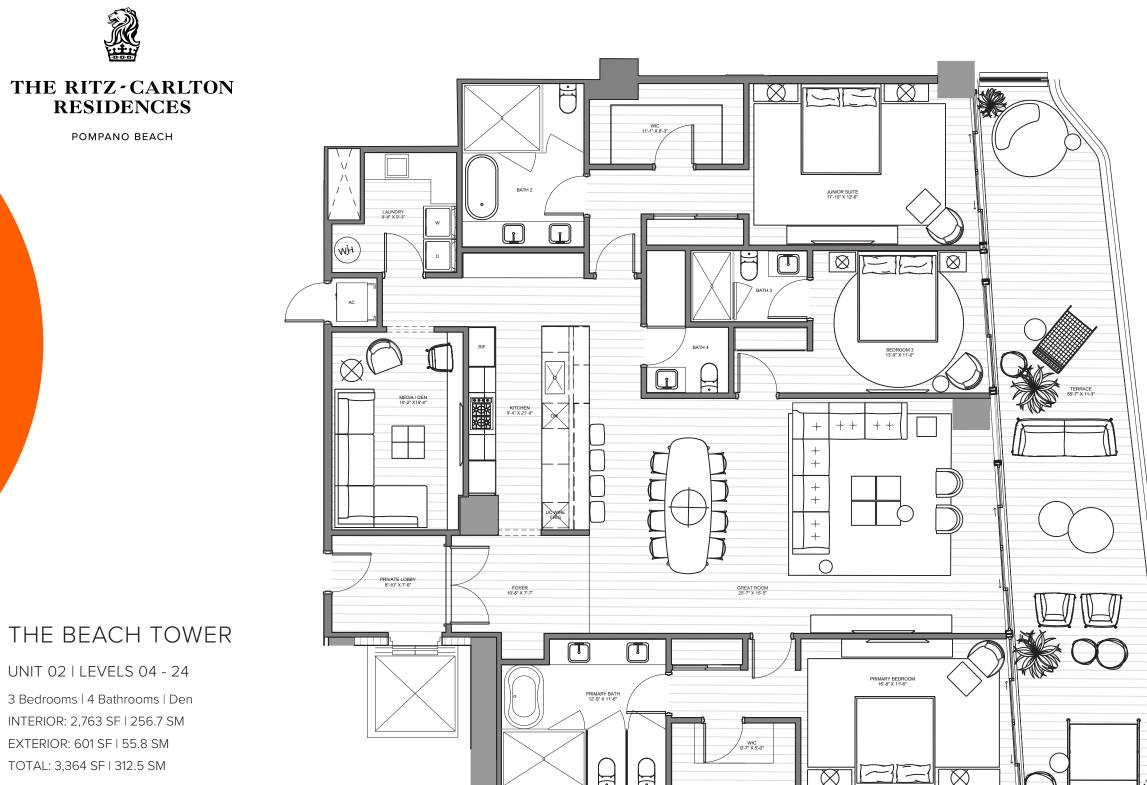

# THE BEACH TOWER

UNIT 03 | LEVELS 04 - 24 2 Bedrooms | 3 Bathrooms | Den INTERIOR: 1,928 SF | 179.1 SM EXTERIOR: 429 SF | 39.9 SM TOTAL: 2,357 SF | 219 SM