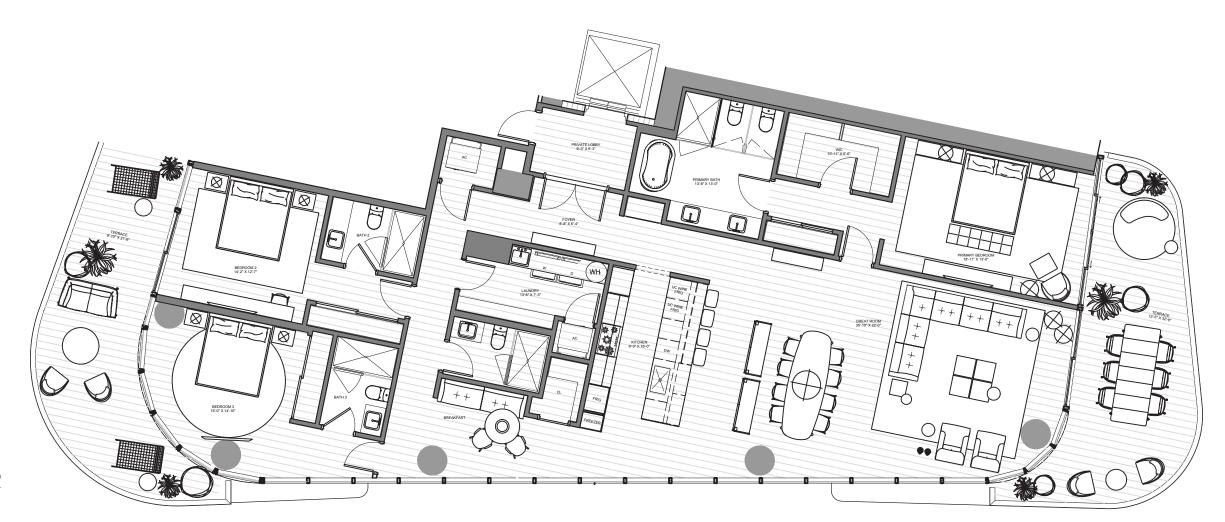

### THE BEACH TOWER

SKY 01 | LEVELS 25 - 29

5 Bedrooms | 5.5 Bathrooms | Family INTERIOR: 4,857 SF | 451.2 SM EXTERIOR: 1,317 SF | 122.4 SM TOTAL: 6,174 SF | 573.6 SM

The Ritz-Carlton Residences, Pompano Beach are not owned, developed or sold by The Ritz-Carlton Hotel Company, L.L.C., or its affiliates ("Ritz-Carlton marks under a license from Ritz-Carlton, which has not confirmed the accuracy of any of the statements or representations made herein.

ONS OF THE DEVELOPER. FOR CORRECT REPRESENTATIONS, MAKE REFERENCE TO THE DOCUMENTS THAT ARE REQUIRED BY SECTION 718.503, FLORIDA STATUTES, TO BE FURNISHED BY A DEVELOPER TO A BUYER ORLESSEE. THIS PROJECT IS BEING DEVELOPED BY 1380 OCEAN ASSOCIATES, LLC. WHICH HAS THE RIGHT TO USE THE TRADEMARK NAMES AND LOGOS OF FORTUNE INTERNATIONAL GROUP AND Ê sizes and floorplan measurements are approximate and may vary per unit. Floorplans and unit features are preliminary and proposed only. Developer reserves the right to modify, revise, change or withdraw any or all of same in its sole and absolute discretion and without prior notice. Depictions of furnishings, finishes, appliances, counters, soffits, floor coverings and other matters of detail, including, without timitation, items of finish and decoration are conceptual only and are not necessarily included in each Unit. Consult your Agreement and the Prospectus for items included with your Unit. The renderings contained herein are an artist impression, conceptual interpretation, proposed only and merely intended as illustration, proposed only and merely intended as illustration, revisions or withdrawals in its sole discretion and without prior notice. All improvements, design and construction are subject to first obtaining permits and approvals for same by the relevant authorities.