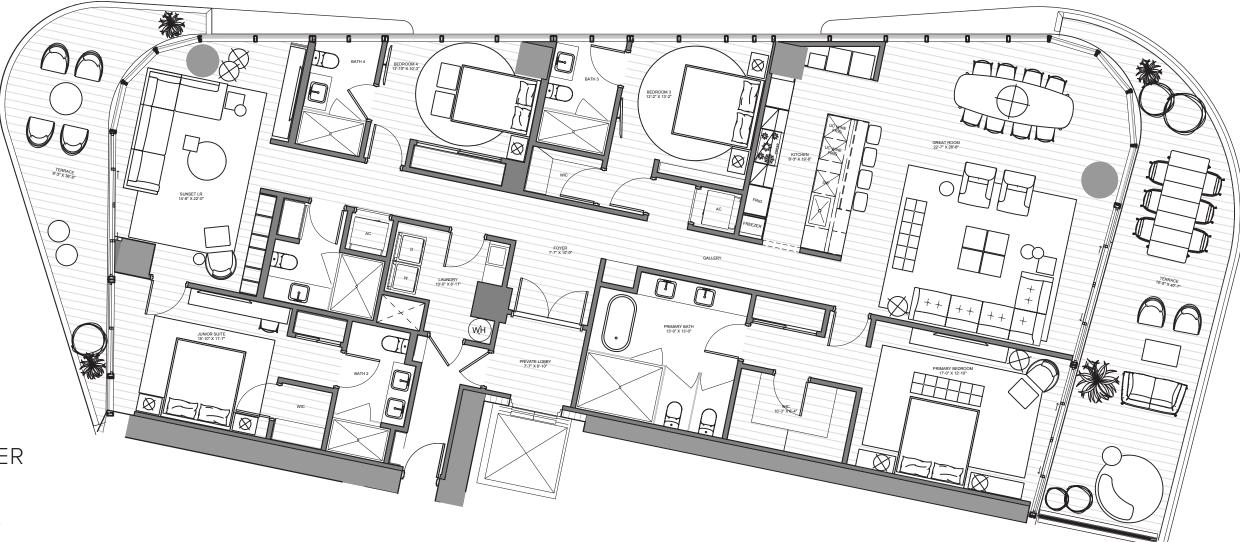

### THE BEACH TOWER

SKY 01 | LEVELS 25 - 29

5 Bedrooms | 5.5 Bathrooms | Family INTERIOR: 4,857 SF | 451.2 SM EXTERIOR: 1,317 SF | 122.4 SM TOTAL: 6,174 SF | 573.6 SM

The Ritz-Carlton Residences, Pompano Beach are not owned, developed or sold by The Ritz-Carlton Hotel Company, L.L.C., or its affiliates ("Ritz-Carlton marks under a license from Ritz-Carlton, which has not confirmed the accuracy of any of the statements or representations made herein.

ONS OF THE DEVELOPER. FOR CORRECT REPRESENTATIONS, MAKE REFERENCE TO THE DOCUMENTS THAT ARE REQUIRED BY SECTION 718.503, FLORIDA STATUTES, TO BE FURNISHED BY A DEVELOPER TO A BUYER ORLESSEE. THIS PROJECT IS BEING DEVELOPED BY 1380 OCEAN ASSOCIATES, LLC. WHICH HAS THE RIGHT TO USE THE TRADEMARK NAMES AND LOGOS OF FORTUNE INTERNATIONAL GROUP AND Ê sizes and floorplan measurements are approximate and may vary per unit. Floorplans and unit features are preliminary and proposed only. Developer reserves the right to modify, revise, change or withdraw any or all of same in its sole and absolute discretion and without prior notice. Depictions of furnishings, finishes, appliances, counters, soffits, floor coverings and other matters of detail, including, without timitation, items of finish and decoration are conceptual only and are not necessarily included in each Unit. Consult your Agreement and the Prospectus for items included with your Unit. The renderings contained herein are an artist impression, conceptual interpretation, proposed only and merely intended as illustration, proposed only and merely intended as illustration, revisions or withdrawals in its sole discretion and without prior notice. All improvements, design and construction are subject to first obtaining permits and approvals for same by the relevant authorities.