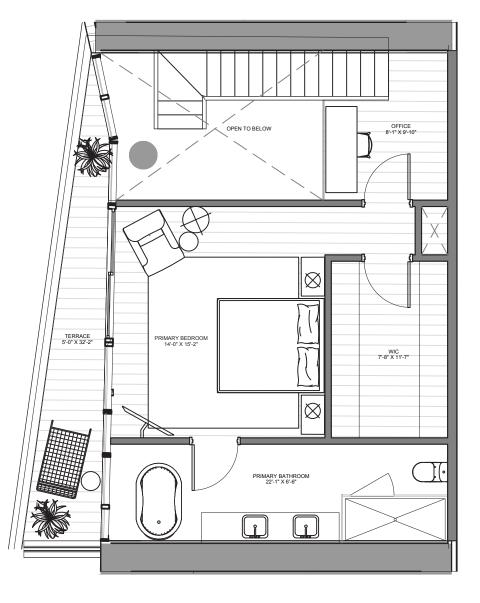

# THE BEACH TOWER

UNIT 05 | LEVELS 16 - 30

1 Bedroom | 2 Bathrooms | Den | Office INTERIOR: 1,491 SF | 138.5 SM EXTERIOR: 230 SF | 21.4 SM TOTAL: 1,721 SF | 159.9 SM