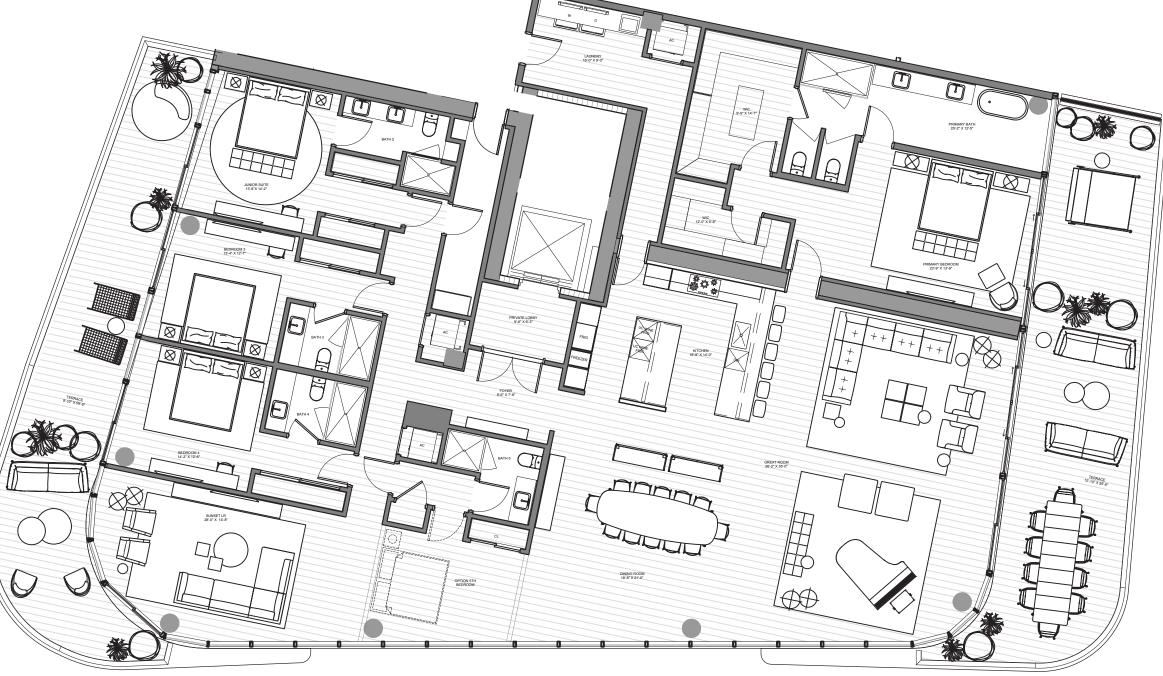

### THE BEACH TOWER

SKY 01 | LEVELS 25 - 29

5 Bedrooms | 5.5 Bathrooms | Family INTERIOR: 4,857 SF | 451.2 SM EXTERIOR: 1,317 SF | 122.4 SM TOTAL: 6,174 SF | 573.6 SM

The Ritz-Carlton Residences, Pompano Beach are not owned, developed or sold by The Ritz-Carlton Hotel Company, L.L.C., or its affiliates ("Ritz-Carlton marks under a license from Ritz-Carlton, which has not confirmed the accuracy of any of the statements or representations made herein.

ONS OF THE DEVELOPER. FOR CORRECT REPRESENTATIONS, MAKE REFERENCE TO THE DOCUMENTS THAT ARE REQUIRED BY SECTION 718.503, FLORIDA STATUTES, TO BE FURNISHED BY A DEVELOPER TO A BUYER ORLESSEE. THIS PROJECT IS BEING DEVELOPED BY 1380 OCEAN ASSOCIATES, LLC. WHICH HAS THE RIGHT TO USE THE TRADEMARK NAMES AND LOGOS OF FORTUNE INTERNATIONAL GROUP AND Ê sizes and floorplan measurements are approximate and may vary per unit. Floorplans and unit features are preliminary and proposed only. Developer reserves the right to modify, revise, change or withdraw any or all of same in its sole and absolute discretion and without prior notice. Depictions of furnishings, finishes, appliances, counters, soffits, floor coverings and other matters of detail, including, without timitation, items of finish and decoration are conceptual only and are not necessarily included in each Unit. Consult your Agreement and the Prospectus for items included with your Unit. The renderings contained herein are an artist impression, conceptual interpretation, proposed only and merely intended as illustration, proposed only and merely intended as illustration, revisions or withdrawals in its sole discretion and without prior notice. All improvements, design and construction are subject to first obtaining permits and approvals for same by the relevant authorities.