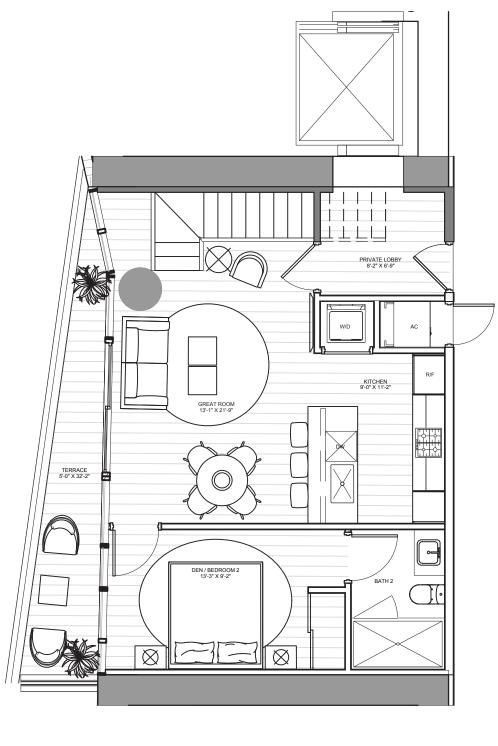

# THE BEACH TOWER

UNIT 05 | LEVELS 16 - 30

1 Bedroom | 2 Bathrooms | Den | Office INTERIOR: 1,491 SF | 138.5 SM EXTERIOR: 230 SF | 21.4 SM TOTAL: 1,721 SF | 159.9 SM