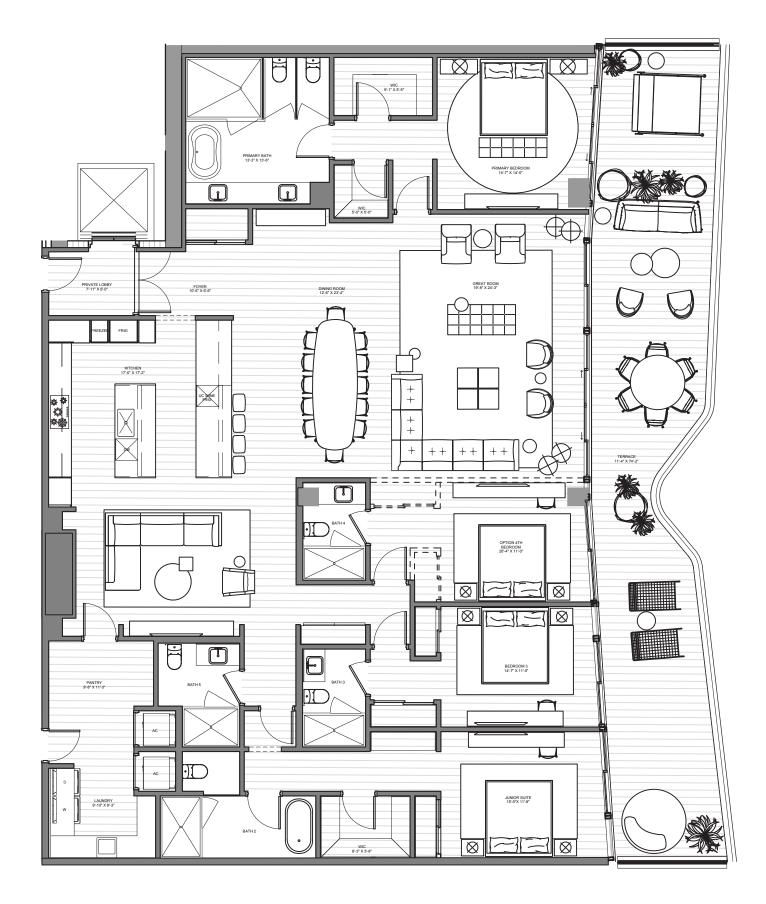

#### UNIT 01 | LEVELS 04 - 24

4 Bedrooms | 5 Bathrooms | Sunset INTERIOR: 3,804 SF | 353.4 SM EXTERIOR: 1,040 SF | 96.6 SM TOTAL: 4,844 SF | 450 SM

The Ritz-Carlton Residences, Pompano Beach are not owned, developed or sold by The Ritz-Carlton Hotel Company, L.L.C., or its affiliates ("Ritz-Carlton marks under a license from Ritz-Carlton, which has not confirmed the accuracy of any of the statements or representations made herein.

ORAL REPRESENTATIONS CANNOT BE RELIED UPON AS CORRECTLY STATING REPRESENTATIONS OF THE DEVELOPER. FOR CORRECT REPRESENTATIONS, MAKE REFERENCE TO THE DOCUMENTS THAT ARE REQUIRED BY SECTION 718.503, FLORIDA STATUTES, TO BE FURNISHED BY A DEVELOPER. FOR CORRECT REPRESENTATIONS, MAKE REFERENCE TO THE DOCUMENTS THAT ARE REQUIRED BY SECTION 718.503, FLORIDA STATUTES, TO BE FURNISHED BY A DEVELOPER TO A BUYER ORLESSE. THIS PROJECT IS BEING DEVELOPER. FOR CORRECT REPRESENTATIONS OF THE DEVELOPER. FOR CORRECT REPRESENTATIONS, MAKE REFERENCE TO THE DOCUMENTS THAT ARE REQUIRED BY SECTION 718.503, FLORIDA STATUTES, TO BE FURNISHED BY A DEVELOPER. FOR CORRECT REPRESENTATIONS, MAKE REFERENCE TO THE DOCUMENTS THAT ARE REQUIRED BY SECTION 718.503, FLORIDA STATUTES, TO BE FURNISHED BY A DEVELOPER TO A BUYER ORLESSE. THIS PROJECT IS BEING DEVELOPED BY 1380 OCEAN ASSOCIATES, LLC. WHICH HAS THE RIGHT TO USE THE TRADEMARK NAMES AND LOGOS OF FORTUNE INTERNATIONAL GROUP AND OAK CAPITAL. All room such and representation and representation and proposed only. Developer reserves the right to modify, revise, change or withdraw and there matters of detail. Included in each Unit. Consult your and recessarily included as illustration. No genetics and advances and baced on advances and there matters of detail. Including, without innitianed herein are an artist impression, conceptual interpretation, proposed only and mere televant autification. The Developer reserves the right to modify and readed in each Unit. Consult your and there matters advices and unition without print mode. All impression, conceptual interpretation, proposed only and mere televant autification. The Developer reserves the relevant autification and without minitares. Beneficiaes of the detail include of within the sociated of the relevant autification. The Developer reserves the relevant autification and without minitares and advances and advan