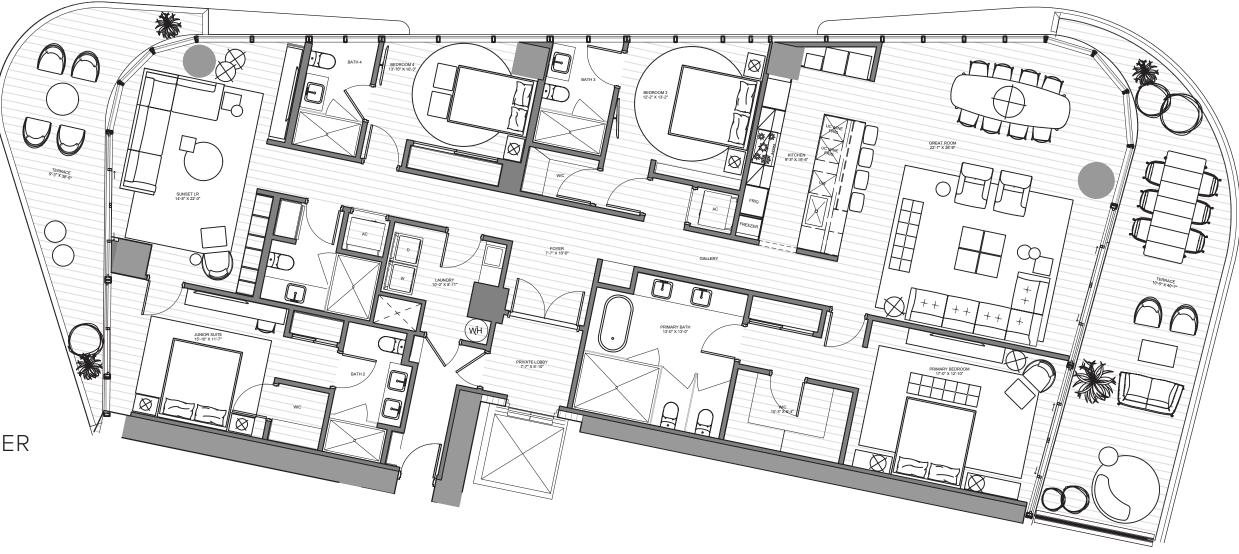

### THE BEACH TOWER

SKY 01 | LEVELS 25 - 29

5 Bedrooms | 5.5 Bathrooms | Family INTERIOR: 4,857 SF | 451.2 SM EXTERIOR: 1,317 SF | 122.4 SM TOTAL: 6,174 SF | 573.6 SM

The Ritz-Carlton Residences, Pompano Beach are not owned, developed or sold by The Ritz-Carlton Hotel Company, L.L.C., or its affiliates ("Ritz-Carlton marks under a license from Ritz-Carlton, which has not confirmed the accuracy of any of the statements or representations made herein.

ONS OF THE DEVELOPER. FOR CORRECT REPRESENTATIONS, MAKE REFERENCE TO THE DOCUMENTS THAT ARE REQUIRED BY SECTION 718.503, FLORIDA STATUTES, TO BE FURNISHED BY A DEVELOPER TO A BUYER ORLESSEE. THIS PROJECT IS BEING DEVELOPED BY 1380 OCEAN ASSOCIATES, LLC. WHICH HAS THE RIGHT TO USE THE TRADEMARK NAMES AND LOGOS OF FORTUNE INTERNATIONAL GROUP AND Ê sizes and floorplan measurements are approximate and may vary per unit. Floorplans and unit features are preliminary and proposed only. Developer reserves the right to modify, revise, change or withdraw any or all of same in its sole and absolute discretion and without prior notice. Depictions of furnishings, finishes, appliances, counters, soffits, floor coverings and other matters of detail, including, without timitation, items of finish and decoration are conceptual only and are not necessarily included in each Unit. Consult your Agreement and the Prospectus for items included with your Unit. The renderings contained herein are an artist impression, conceptual interpretation, proposed only and merely intended as illustration, proposed only and merely intended as illustration, revisions or withdrawals in its sole discretion and without prior notice. All improvements, design and construction are subject to first obtaining permits and approvals for same by the relevant authorities.