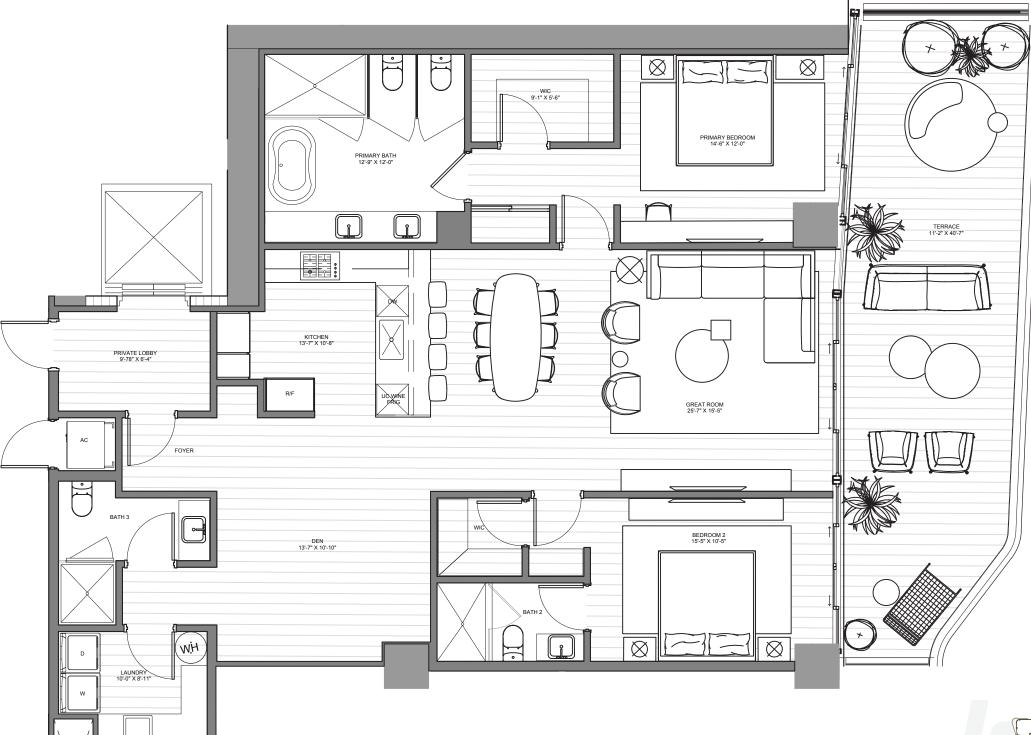

# THE BEACH TOWER

UNIT 03 | LEVELS 04 - 24 2 Bedrooms | 3 Bathrooms | Den INTERIOR: 1,928 SF | 179.1 SM EXTERIOR: 429 SF | 39.9 SM TOTAL: 2,357 SF | 219 SM