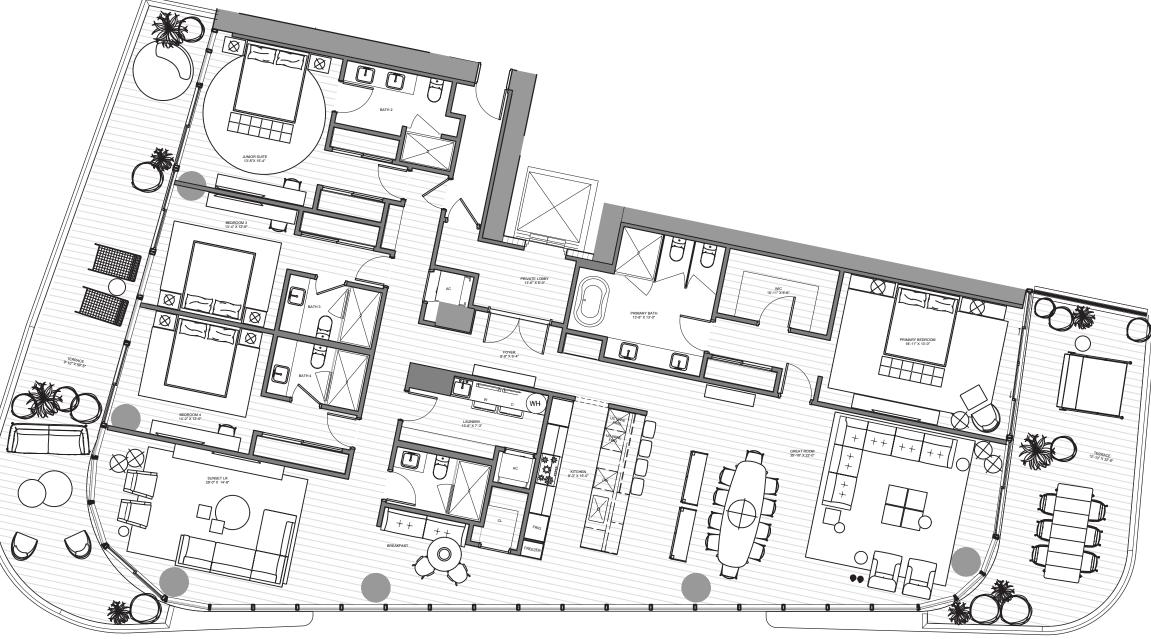

#### UNIT 01 | LEVELS 04 - 24

4 Bedrooms | 5 Bathrooms | Sunset INTERIOR: 3,804 SF | 353.4 SM EXTERIOR: 1,040 SF | 96.6 SM TOTAL: 4,844 SF | 450 SM

The Ritz-Carlton Residences, Pompano Beach are not owned, developed or sold by The Ritz-Carlton Hotel Company, L.L.C., or its affiliates ("Ritz-Carlton marks under a license from Ritz-Carlton, which has not confirmed the accuracy of any of the statements or representations made herein.

ORAL REPRESENTATIONS CANNOT BE RELIED UPON AS CORRECTLY STATING REPRESENTATIONS OF THE DEVELOPER. FOR CORRECT REPRESENTATIONS, MAKE REFERENCE TO THE DOCUMENTS THAT ARE REQUIRED BY SECTION 718.503, FLORIDA STATUTES, TO BE FURNISHED BY A DEVELOPER. FOR CORRECT REPRESENTATIONS, MAKE REFERENCE TO THE DOCUMENTS THAT ARE REQUIRED BY SECTION 718.503, FLORIDA STATUTES, TO BE FURNISHED BY A DEVELOPER TO A BUYER ORLESSE. THIS PROJECT IS BEING DEVELOPER. FOR CORRECT REPRESENTATIONS OF THE DEVELOPER. FOR CORRECT REPRESENTATIONS, MAKE REFERENCE TO THE DOCUMENTS THAT ARE REQUIRED BY SECTION 718.503, FLORIDA STATUTES, TO BE FURNISHED BY A DEVELOPER. FOR CORRECT REPRESENTATIONS, MAKE REFERENCE TO THE DOCUMENTS THAT ARE REQUIRED BY SECTION 718.503, FLORIDA STATUTES, TO BE FURNISHED BY A DEVELOPER TO A BUYER ORLESSE. THIS PROJECT IS BEING DEVELOPED BY 1380 OCEAN ASSOCIATES, LLC. WHICH HAS THE RIGHT TO USE THE TRADEMARK NAMES AND LOGOS OF FORTUNE INTERNATIONAL GROUP AND OAK CAPITAL. All room such and representation and representation and proposed only. Developer reserves the right to modify, revise, change or withdraw and there matters of detail. Included in each Unit. Consult your and recessarily included as illustration. No genetics and advances and baced on advances and there matters of detail. Including, without innitianed herein are an artist impression, conceptual interpretation, proposed only and mere televant autification. The Developer reserves the right to modify and readed in each Unit. Consult your and there matters advices and unition without print mode. All impression, conceptual interpretation, proposed only and mere televant autification. The Developer reserves the relevant autification and without minitares. Beneficiaes of the detail include of within the sociated of the relevant autification. The Developer reserves the relevant autification and without minitares and advances and advan