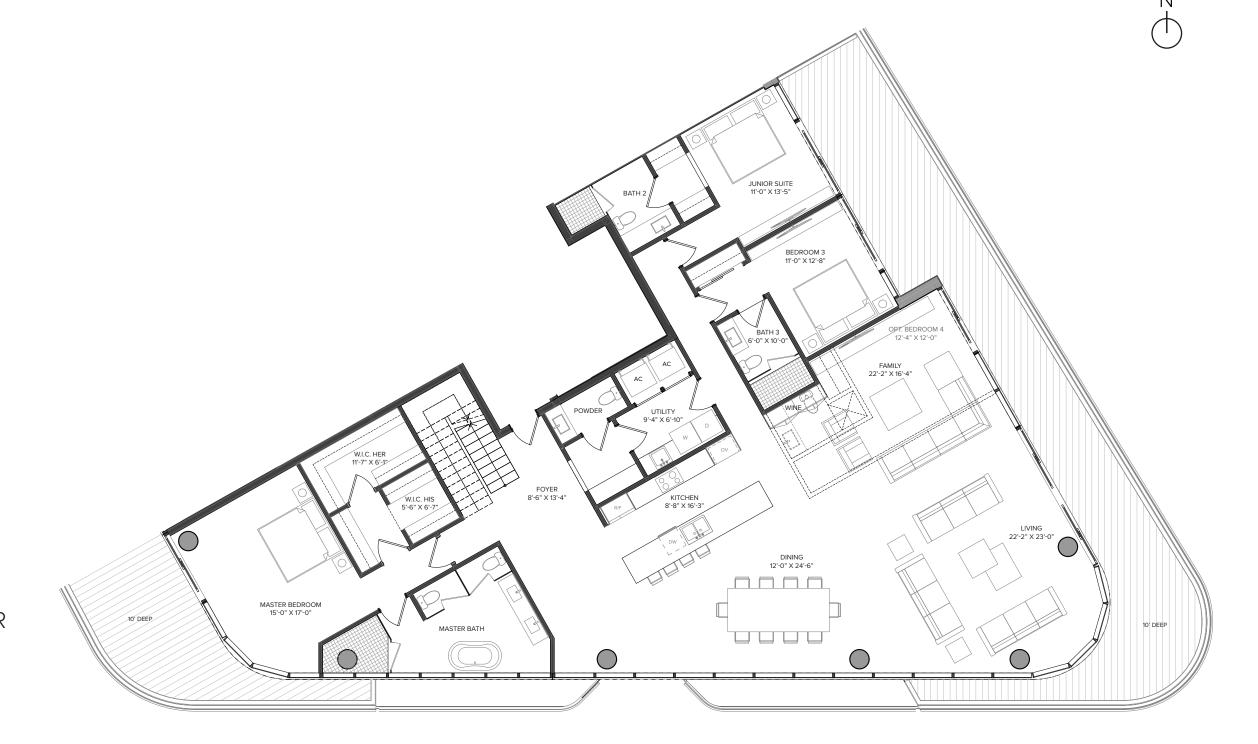

### THE MARINA TOWER

PH SOUTH | LEVEL 1 | FLOOR 14

3 OR 4 Bedrooms | 3.5 Bathrooms INTERIOR: 3,051 SF | 283.4 SM EXTERIOR: 4,033 SF | 374.7 SM TOTAL: 7,084 SF | 658.1 SM

The Ritz-Carlton Residences, Pompano Beach are not owned, developed or sold by The Ritz-Carlton Hotel Company, L.L.C., or its affiliates ("Ritz-Carlton"). 1380 Ocean Associates, LLC uses The Ritz-Carlton marks under a license from Ritz-Carlton, which has not confirmed the accuracy of any of the statements or representations made herein.

### THE MARINA TOWER

PH WEST | LEVEL 1 | FLOOR 14

3 Bedrooms | 3.5 Bathrooms | Family Room INTERIOR: 2,963 SF | 275.3 SM EXTERIOR: 3,503 SF | 325.4 SM

TOTAL: 6,466 SF I 600.7 SM

The Ritz-Carlton Residences, Pompano Beach are not owned, developed or sold by The Ritz-Carlton Hotel Company, L.L.C., or its affiliates ("Ritz-Carlton"). 1380 Ocean Associates, LLC uses The Ritz-Carlton, which has not confirmed the accuracy of any of the statements or representations made herein.