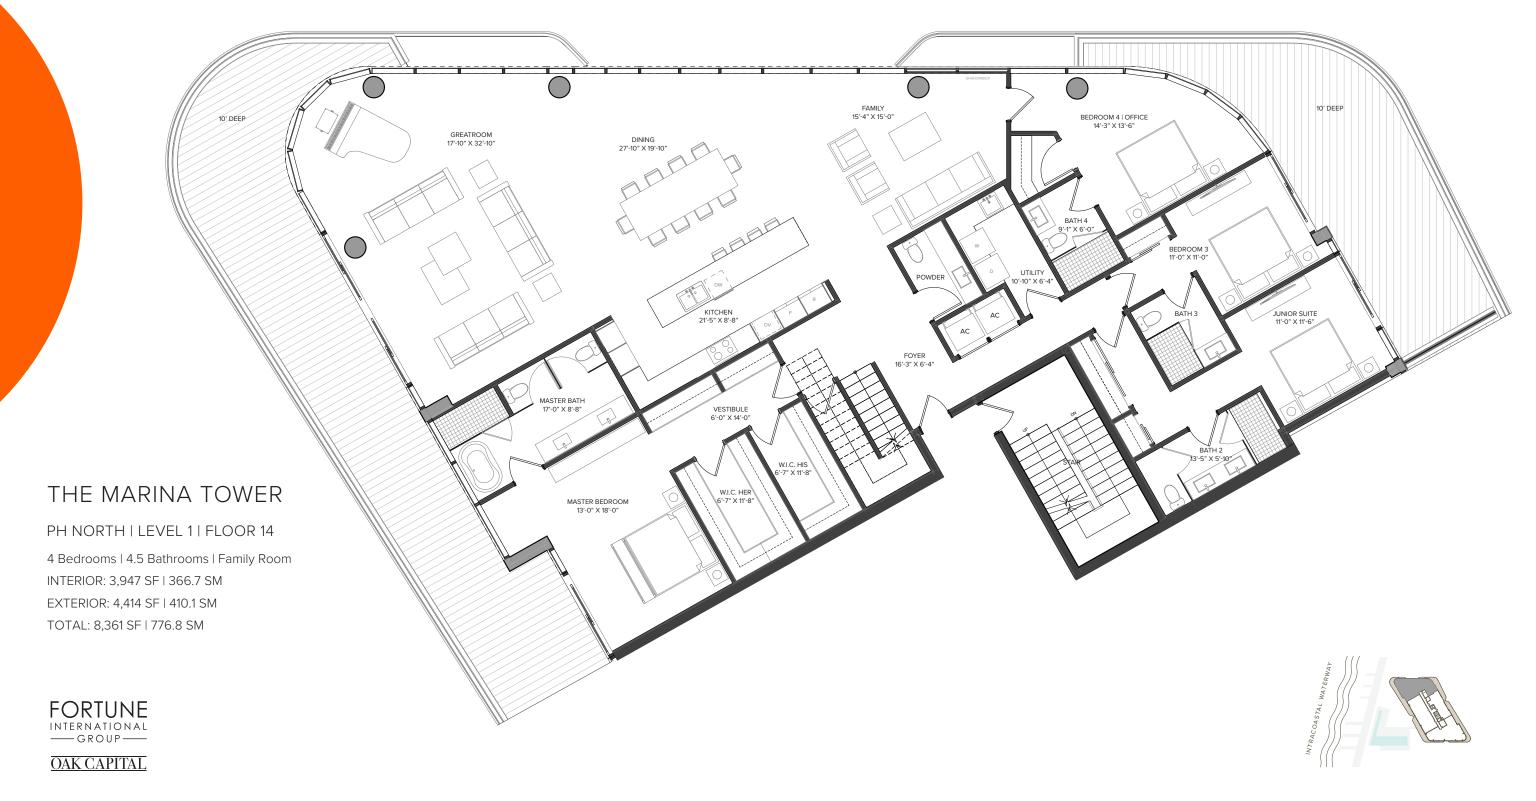

### THE MARINA TOWER

PH WEST | LEVEL 1 | FLOOR 14

3 Bedrooms | 3.5 Bathrooms | Family Room INTERIOR: 2,963 SF | 275.3 SM EXTERIOR: 3,503 SF | 325.4 SM

TOTAL: 6,466 SF I 600.7 SM

The Ritz-Carlton Residences, Pompano Beach are not owned, developed or sold by The Ritz-Carlton Hotel Company, L.L.C., or its affiliates ("Ritz-Carlton"). 1380 Ocean Associates, LLC uses The Ritz-Carlton, which has not confirmed the accuracy of any of the statements or representations made herein.