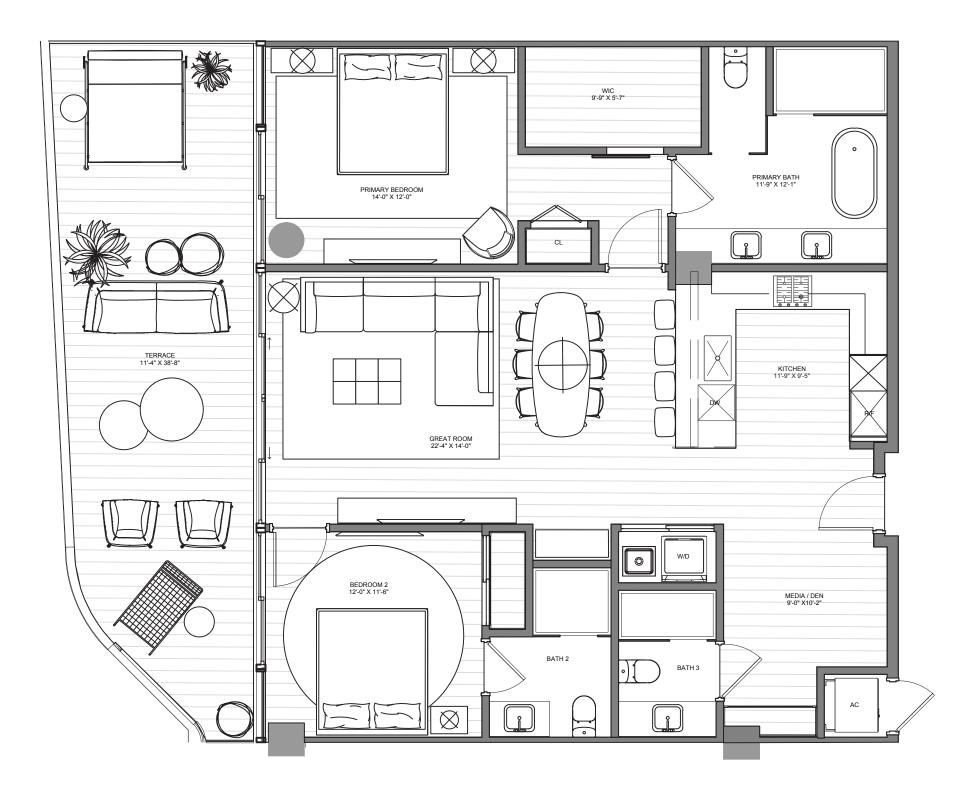

### THE MARINA TOWER

MA-02 | LEVELS 04 - 12

2 Bedrooms | 3 Bathrooms | Den INTERIOR: 1,387 SF | 128.9 SM EXTERIOR: 396 SF | 36.8 SM TOTAL: 1,783 SF | 165.7 SM

The Ritz-Carlton Residences, Pompano Beach are not owned, developed or sold by The Ritz-Carlton Hotel Company, L.L.C., or its affiliates ("Ritz-Carlton marks under a license from Ritz-Carlton, which has not confirmed the accuracy of any of the statements or representations made herein.