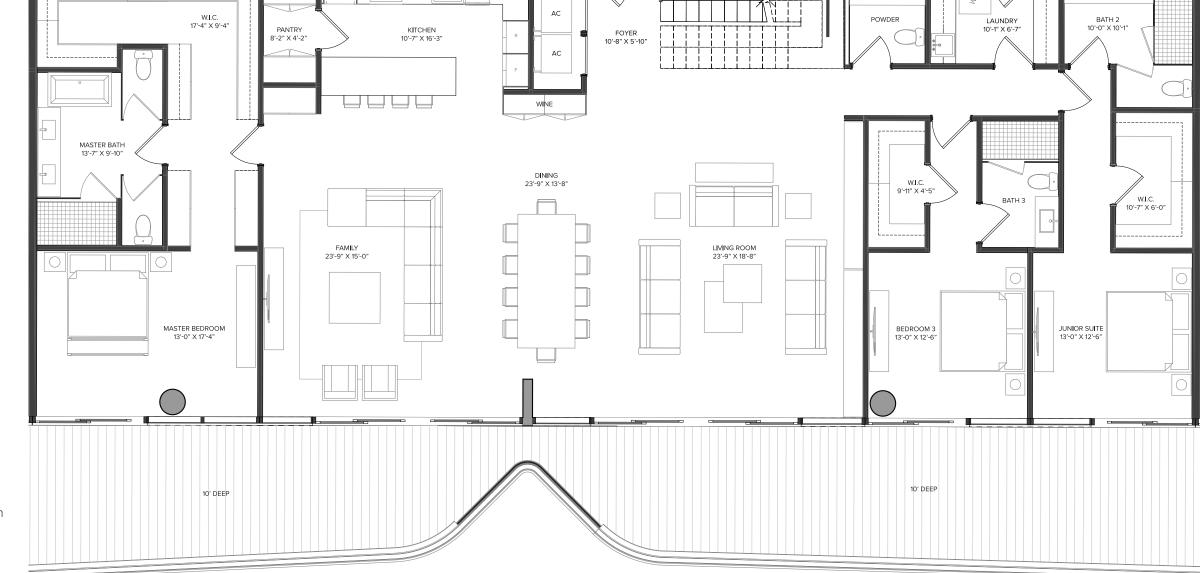

### THE MARINA TOWER

MA-02 | LEVELS 04 - 12

2 Bedrooms | 3 Bathrooms | Den INTERIOR: 1,387 SF | 128.9 SM EXTERIOR: 396 SF | 36.8 SM TOTAL: 1,783 SF | 165.7 SM

The Ritz-Carlton Residences, Pompano Beach are not owned, developed or sold by The Ritz-Carlton Hotel Company, L.L.C., or its affiliates ("Ritz-Carlton marks under a license from Ritz-Carlton, which has not confirmed the accuracy of any of the statements or representations made herein.

#### THE MARINA TOWER

MA-03 | LEVELS 04 - 12

2 Bedrooms | 3 Bathrooms | Den INTERIOR: 1,389 SF | 129 SM EXTERIOR: 363 SF | 33.7 SM TOTAL: 1,752 SF | 162.7 SM

The Ritz-Carlton Residences, Pompano Beach are not owned, developed or sold by The Ritz-Carlton Hotel Company, L.L.C., or its affiliates ("Ritz-Carlton marks under a license from Ritz-Carlton, which has not confirmed the accuracy of any of the statements or representations made he

### THE MARINA TOWER

MA-04 | LEVELS 03 - 12

2 Bedrooms | 2.5 Bathrooms INTERIOR: 1,414 SF | 131.4 SM EXTERIOR: 347 SF | 32.2 SM TOTAL: 1,761 SF | 163.6 SM

POMPANO BEACH

### THE MARINA TOWER

MA-05 | LEVELS 03 - 12

2 Bedrooms | 2.5 Bathrooms INTERIOR: 1,492 SF | 138.6 SM EXTERIOR: 397 SF | 36.9 SM TOTAL: 1,889 SF | 175.5 SM

The Ritz-Carlton Residences, Pompano Beach are not owned, developed or sold by The Ritz-Carlton Hotel Company, L.L.C., or its affiliates ("Ritz-Carlton marks under a license from Ritz-Carlton, which has not confirmed the accuracy of any of the statements or representations made here

### THE MARINA TOWER

MA-09 | LEVELS 04 - 12

2 Bedrooms | 2.5 Bathrooms INTERIOR: 1,486 SF | 138.1 SM EXTERIOR: 394 SF | 36.6 SM TOTAL: 1,880 SF | 174.7 SM

OAKCAPITAL

The Ritz-Carlton Residences, Pompano Beach are not owned, developed or sold by The Ritz-Carlton Hotel Company, L.L.C., or its affiliates ("Ritz-Carlton marks under a license from Ritz-Carlton, which has not confirmed the accuracy of any of the statements or representations made herein.