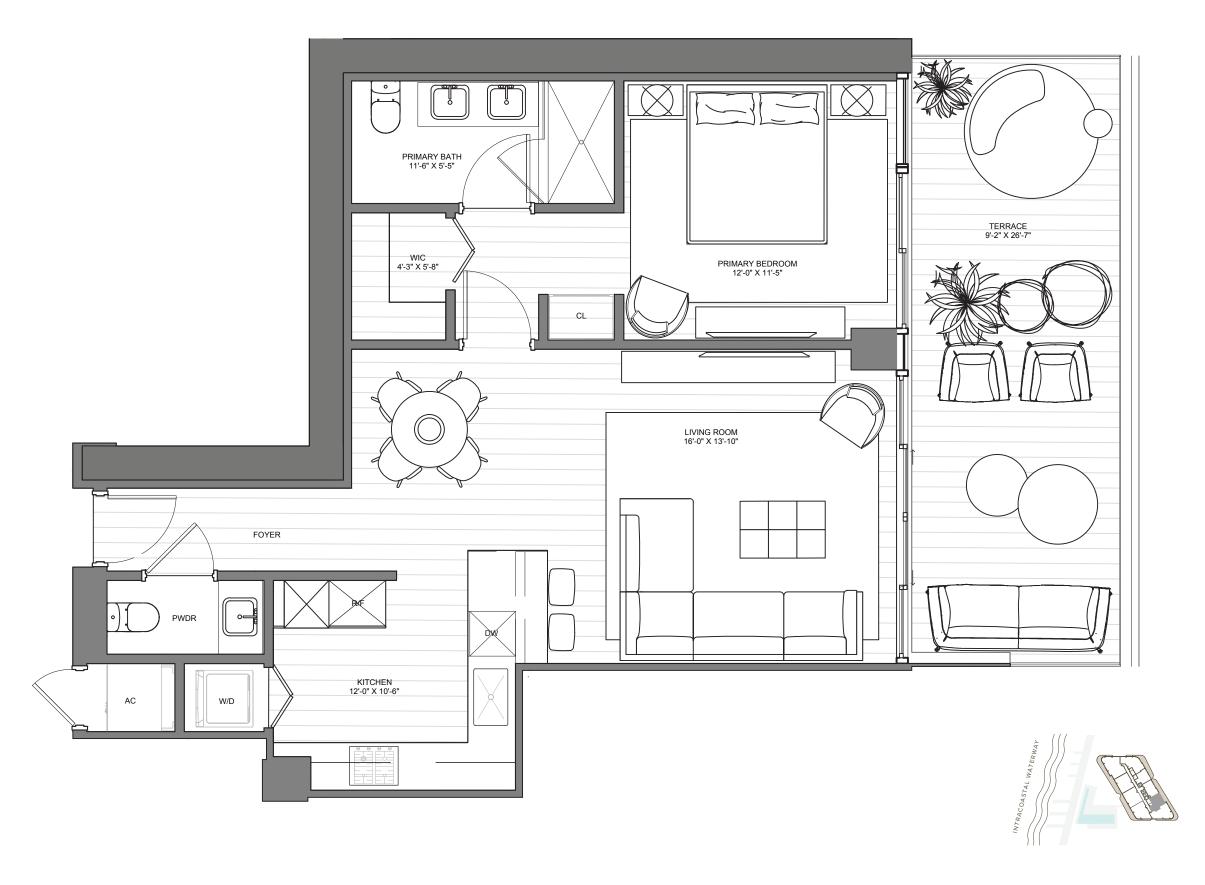

## THE MARINA TOWER

MA-07 | LEVELS 04 - 12

1 Bedroom | 2 Bathrooms | Den INTERIOR: 960 SF | 89.2 SM EXTERIOR: 350 SF | 32.5 SM TOTAL: 1,310 SF | 121.7 SM