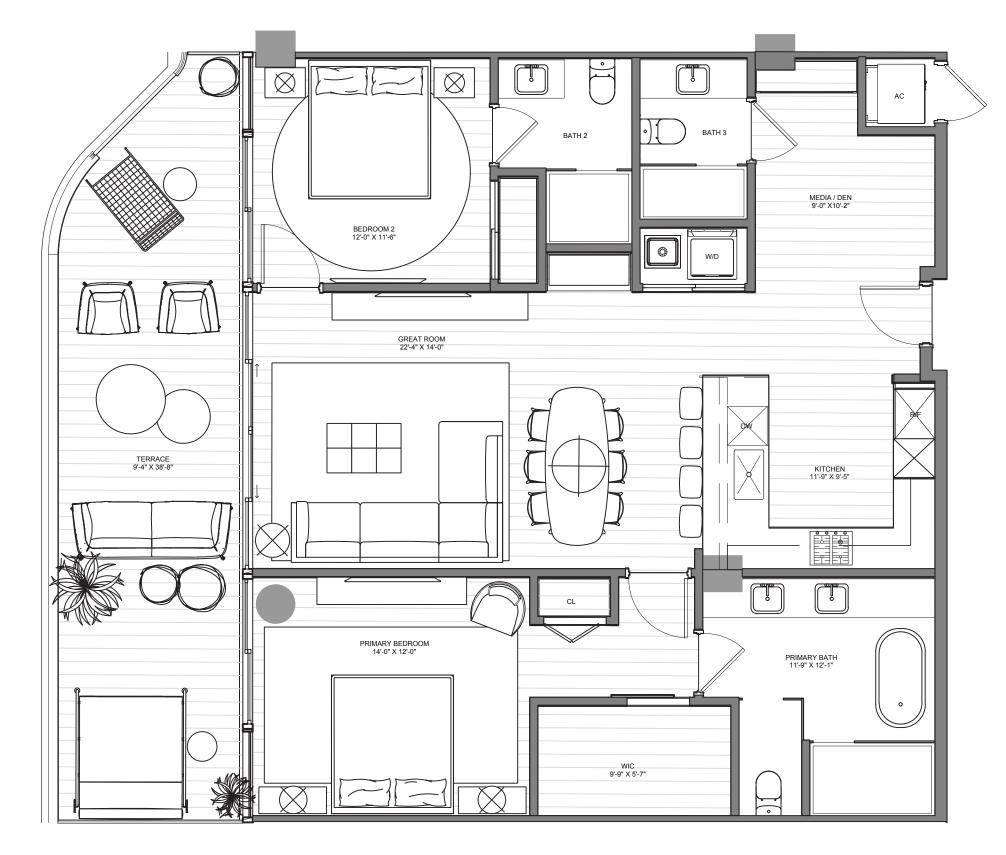

or its affiliates ("Ritz-Carlton marks under a license from Ritz-Carlton, which has not confirmed the accuracy of any of the statements or representations made herein.







### THE MARINA TOWER

MA-02 | LEVELS 04 - 12

2 Bedrooms | 3 Bathrooms | Den INTERIOR: 1,387 SF | 128.9 SM EXTERIOR: 396 SF | 36.8 SM TOTAL: 1,783 SF | 165.7 SM







The Ritz-Carlton Residences, Pompano Beach are not owned, developed or sold by The Ritz-Carlton Hotel Company, L.L.C., or its affiliates ("Ritz-Carlton marks under a license from Ritz-Carlton, which has not confirmed the accuracy of any of the statements or representations made herein.







#### THE MARINA TOWER

MA-03 | LEVELS 04 - 12

2 Bedrooms | 3 Bathrooms | Den INTERIOR: 1,389 SF | 129 SM EXTERIOR: 363 SF | 33.7 SM TOTAL: 1,752 SF | 162.7 SM







The Ritz-Carlton Residences, Pompano Beach are not owned, developed or sold by The Ritz-Carlton Hotel Company, L.L.C., or its affiliates ("Ritz-Carlton marks under a license from Ritz-Carlton, which has not confirmed the accuracy of any of the statements or representations made he







### THE MARINA TOWER

MA-04 | LEVELS 03 - 12

2 Bedrooms | 2.5 Bathrooms INTERIOR: 1,414 SF | 131.4 SM EXTERIOR: 347 SF | 32.2 SM TOTAL: 1,761 SF | 163.6 SM













POMPANO BEACH

### THE MARINA TOWER

MA-05 | LEVELS 03 - 12

2 Bedrooms | 2.5 Bathrooms INTERIOR: 1,492 SF | 138.6 SM EXTERIOR: 397 SF | 36.9 SM TOTAL: 1,889 SF | 175.5 SM









The Ritz-Carlton Residences, Pompano Beach are not owned, developed or sold by The Ritz-Carlton Hotel Company, L.L.C., or its affiliates ("Ritz-Carlton mark