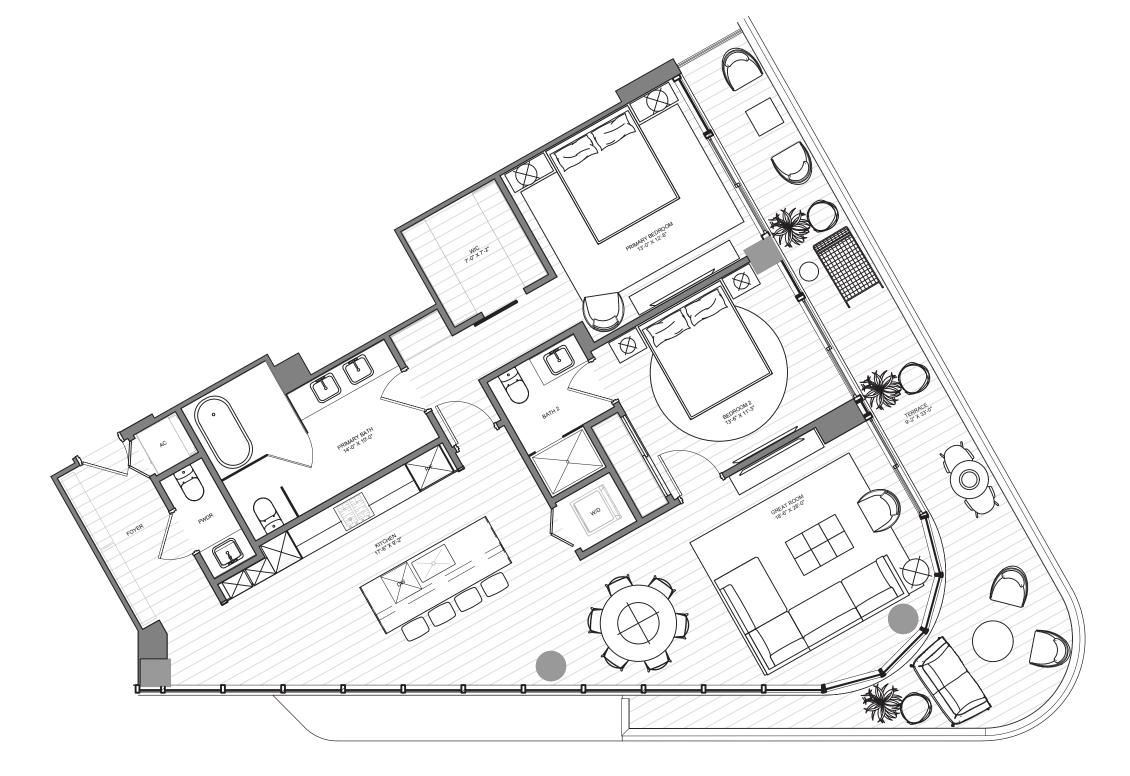

### THE MARINA TOWER

MA-02 | LEVELS 04 - 12

2 Bedrooms | 3 Bathrooms | Den INTERIOR: 1,387 SF | 128.9 SM EXTERIOR: 396 SF | 36.8 SM TOTAL: 1,783 SF | 165.7 SM

The Ritz-Carlton Residences, Pompano Beach are not owned, developed or sold by The Ritz-Carlton Hotel Company, L.L.C., or its affiliates ("Ritz-Carlton marks under a license from Ritz-Carlton, which has not confirmed the accuracy of any of the statements or representations made herein.