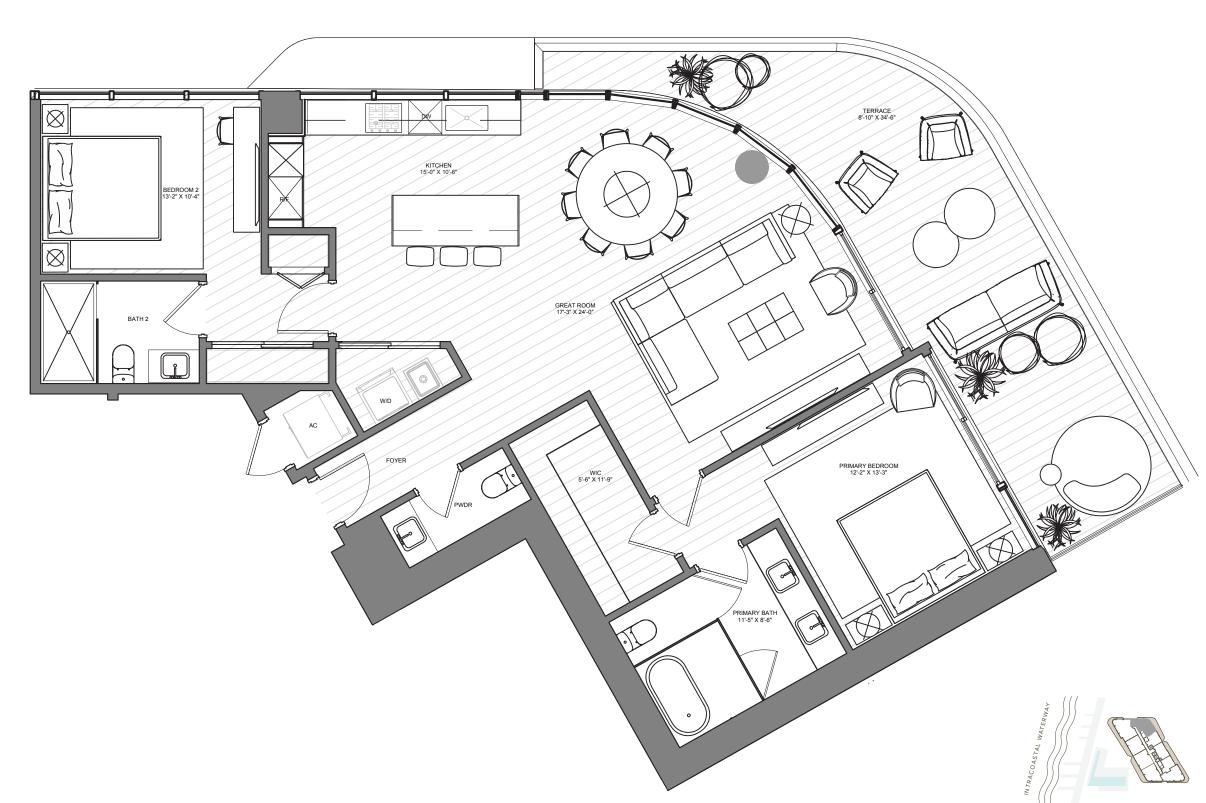

## THE MARINA TOWER

MA-07 | LEVELS 04 - 12

1 Bedroom | 2 Bathrooms | Den INTERIOR: 960 SF | 89.2 SM EXTERIOR: 350 SF | 32.5 SM TOTAL: 1,310 SF | 121.7 SM