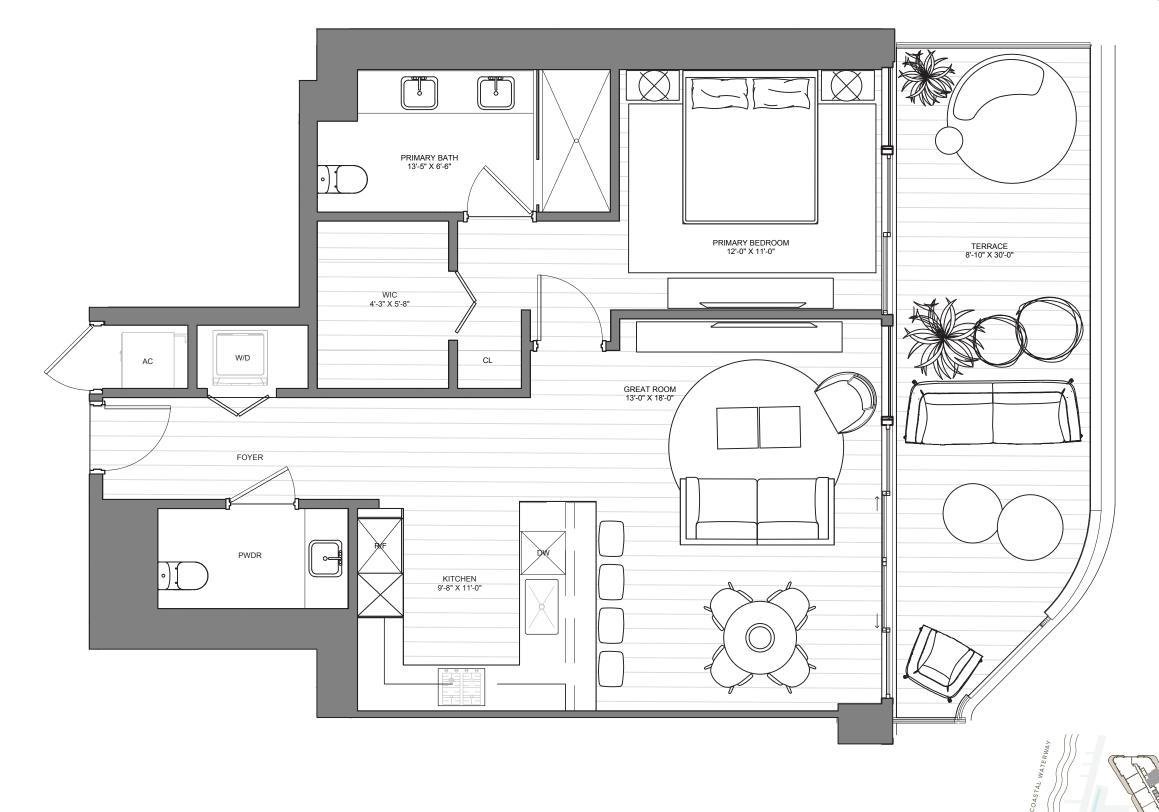

## THE MARINA TOWER

MA-07 | LEVELS 04 - 12

1 Bedroom | 2 Bathrooms | Den INTERIOR: 960 SF | 89.2 SM EXTERIOR: 350 SF | 32.5 SM TOTAL: 1,310 SF | 121.7 SM