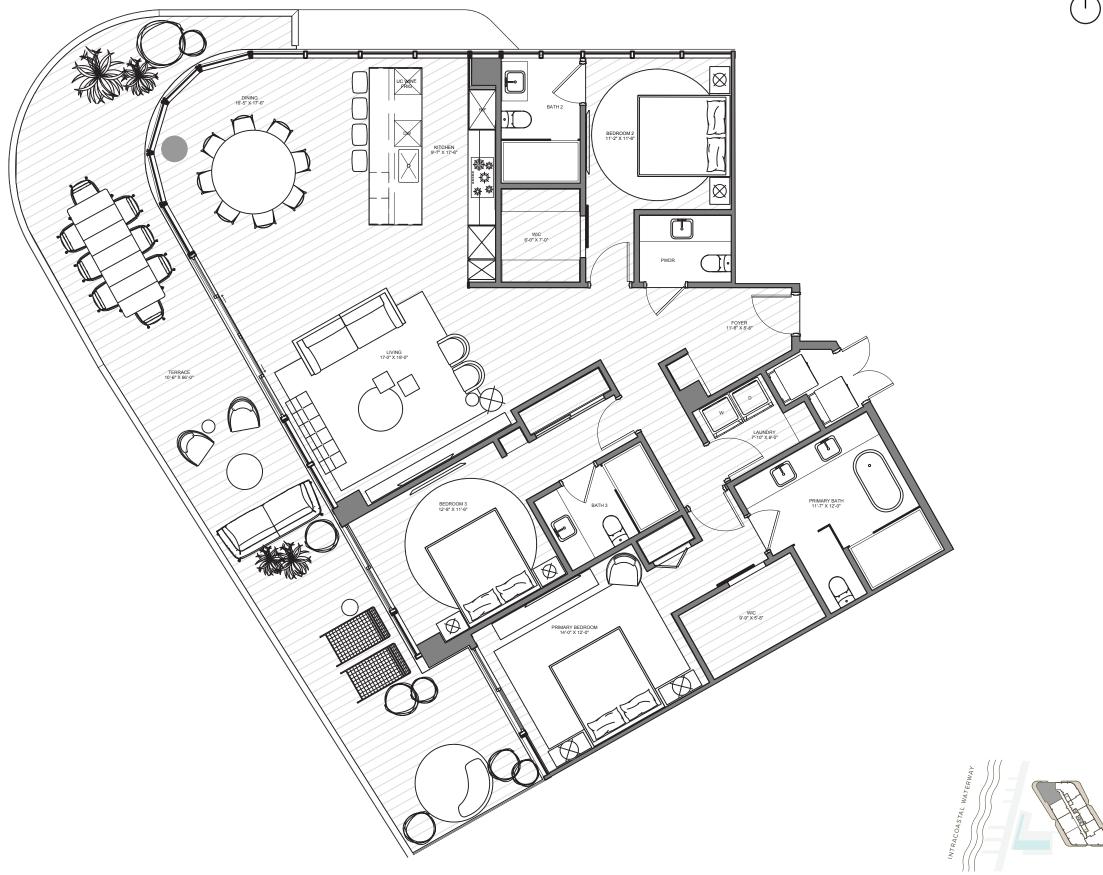

### THE MARINA TOWER

PH SOUTH | LEVEL 1 | FLOOR 14

3 OR 4 Bedrooms | 3.5 Bathrooms INTERIOR: 3,051 SF | 283.4 SM EXTERIOR: 4,033 SF | 374.7 SM TOTAL: 7,084 SF | 658.1 SM

The Ritz-Carlton Residences, Pompano Beach are not owned, developed or sold by The Ritz-Carlton Hotel Company, L.L.C., or its affiliates ("Ritz-Carlton"). 1380 Ocean Associates, LLC uses The Ritz-Carlton marks under a license from Ritz-Carlton, which has not confirmed the accuracy of any of the statements or representations made herein.