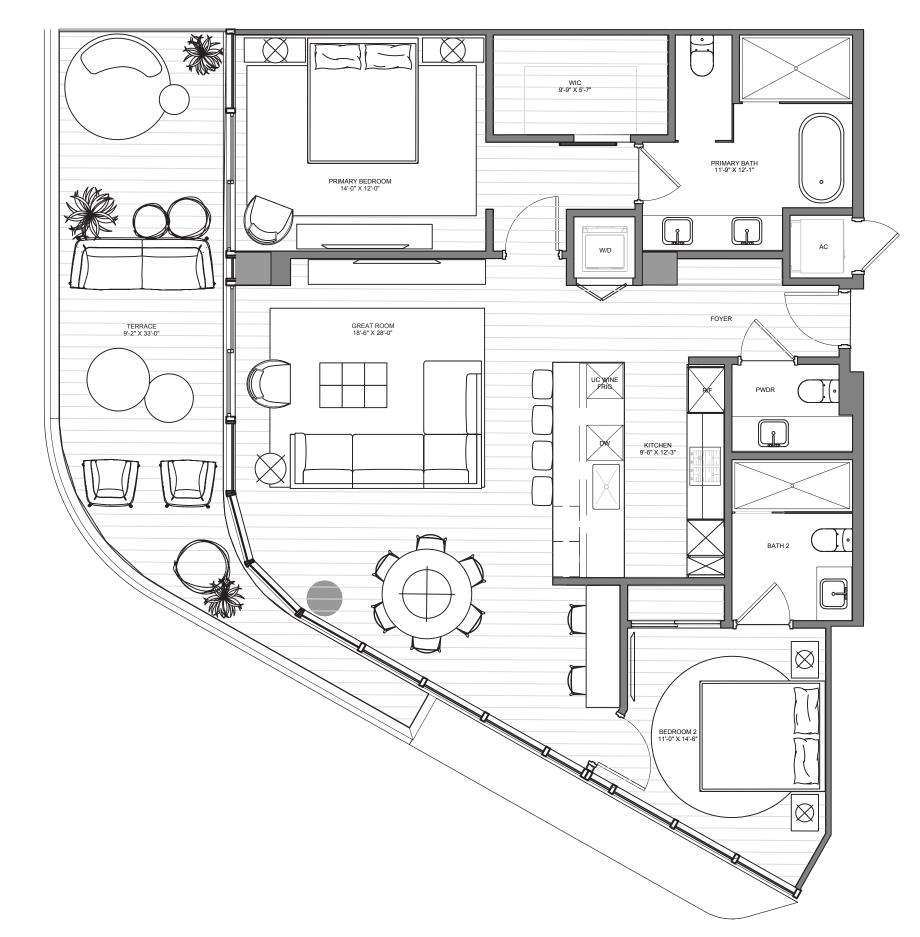

### THE MARINA TOWER

MA-04 | LEVELS 03 - 12

2 Bedrooms | 2.5 Bathrooms INTERIOR: 1,414 SF | 131.4 SM EXTERIOR: 347 SF | 32.2 SM TOTAL: 1,761 SF | 163.6 SM

POMPANO BEACH