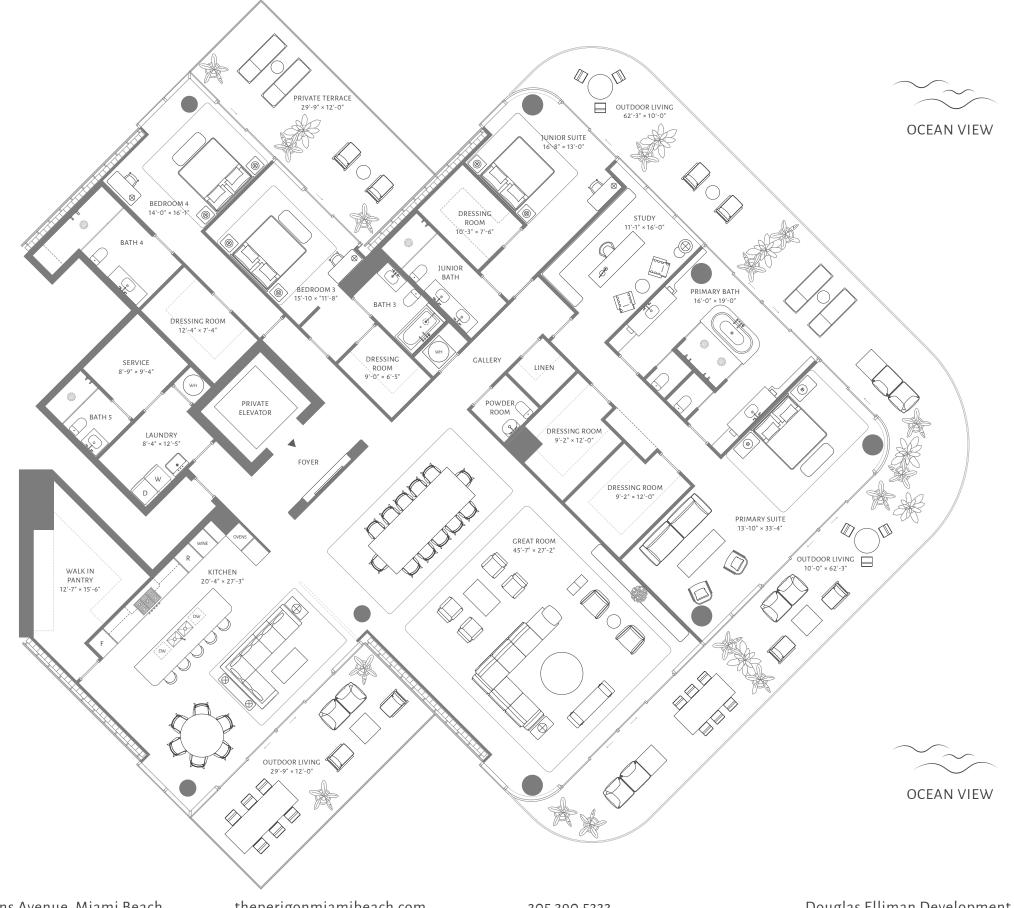

#### FLOORS 11 THROUGH 15

4 BEDROOMS 5 BATHROOMS POWDER ROOM

INTERIOR 5,778 ft<sup>2</sup> / 537 m<sup>2</sup>

EXTERIOR 1,772 ft<sup>2</sup> / 165 m<sup>2</sup>

TOTAL 7,550 ft<sup>2</sup> / 701 m<sup>2</sup>

5333 Collins Avenue, Miami Beach

theperigonmiamibeach.com

305 390 5333

Douglas Elliman Development Marketing

ORAL REPRESENTATIONS CANNOT BE RELIED UPON AS CORRECTLY STATING THE REPRESENTATIONS OF THE DEVELOPER. FOR CORRECT REPRESENTATIONS OF THE DOCUMENTS REQUIRED BY SECTION 718 503, FLORIDA STATUTES, TO BE FURNISHED BY A DEVELOPER TO A BUYER OR LESSEE. These materials are not intended to be an offer to sell, or solicitation to buy a unit in the condominium. Such an offering shall only be made pursuant to the prospectus (offering circular) for the condominium and not statements should be relied upon unless made in the prospectus or in the applicable pursuant to the prospectus or in the applicable pursuant ending and in the condominium be made in, or to residents of, any state or could be included be determined in the condominium be made in, or to residents of, any state or could be determined in the condominium be described from the condominium be described by using the description and defensions are measured to the exterior walls and the centerline of in the centerline of in the centerline of in the return of the prospectus or in the applicable pursuant for the applic