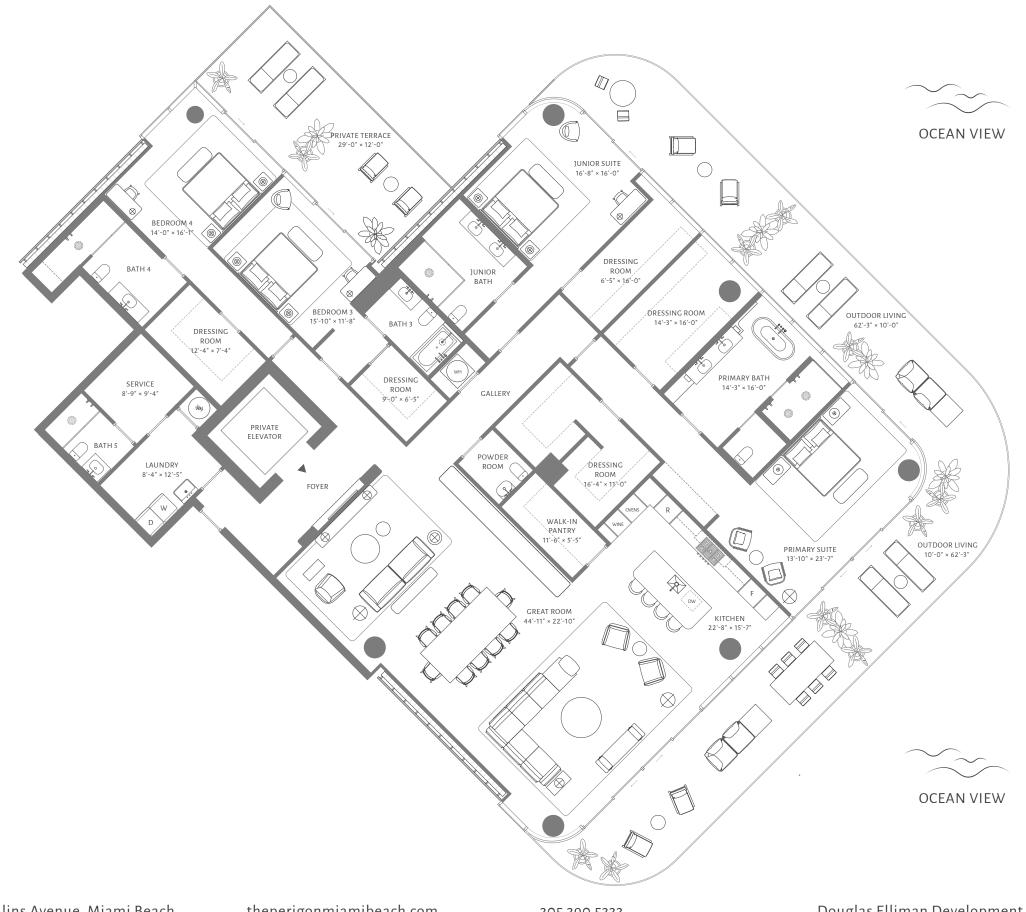

### RESIDENCE 06 FLOORS 11 THROUGH 15

4 BEDROOMS 5 BATHROOMS POWDER ROOM **STUDY** 

INTERIOR 4,784 ft<sup>2</sup> / 444 m<sup>2</sup>

**EXTERIOR** 2,334 ft<sup>2</sup> / 217 m<sup>2</sup>

TOTAL 7,118 ft<sup>2</sup> / 661 m<sup>2</sup>

5333 Collins Avenue, Miami Beach

theperigonmiamibeach.com

Douglas Elliman Development Marketing

ORAL REPRESENTATIONS CANNOT BE RELIED UPON AS CORRECTLY STATING THE REPRESENTATIONS OF THE DEVELOPER. FOR CORRECT REPRESENTATIONS OF THE DEVELOPER. FOR CORRECT REPRESENTATIONS OF THE DEVELOPER. TO A BUYER OF LESSEE. These materials are not intended to be an offer to sell, or solicitation to buy a unit in the conc plan are generally taken at the farthest points of each given room (as if the room were a perfect rectangle), without regard for any cutouts or variations. Accordingly, the area of the actual room will typically be smaller than the product obtained by multiplying the stated length and width. All dimensions are estimates which will vary with actual construction, and all floor plans, specifications and other development plans are subject to change and will not necessarily accurately reflect the final plans and specifications for the development.