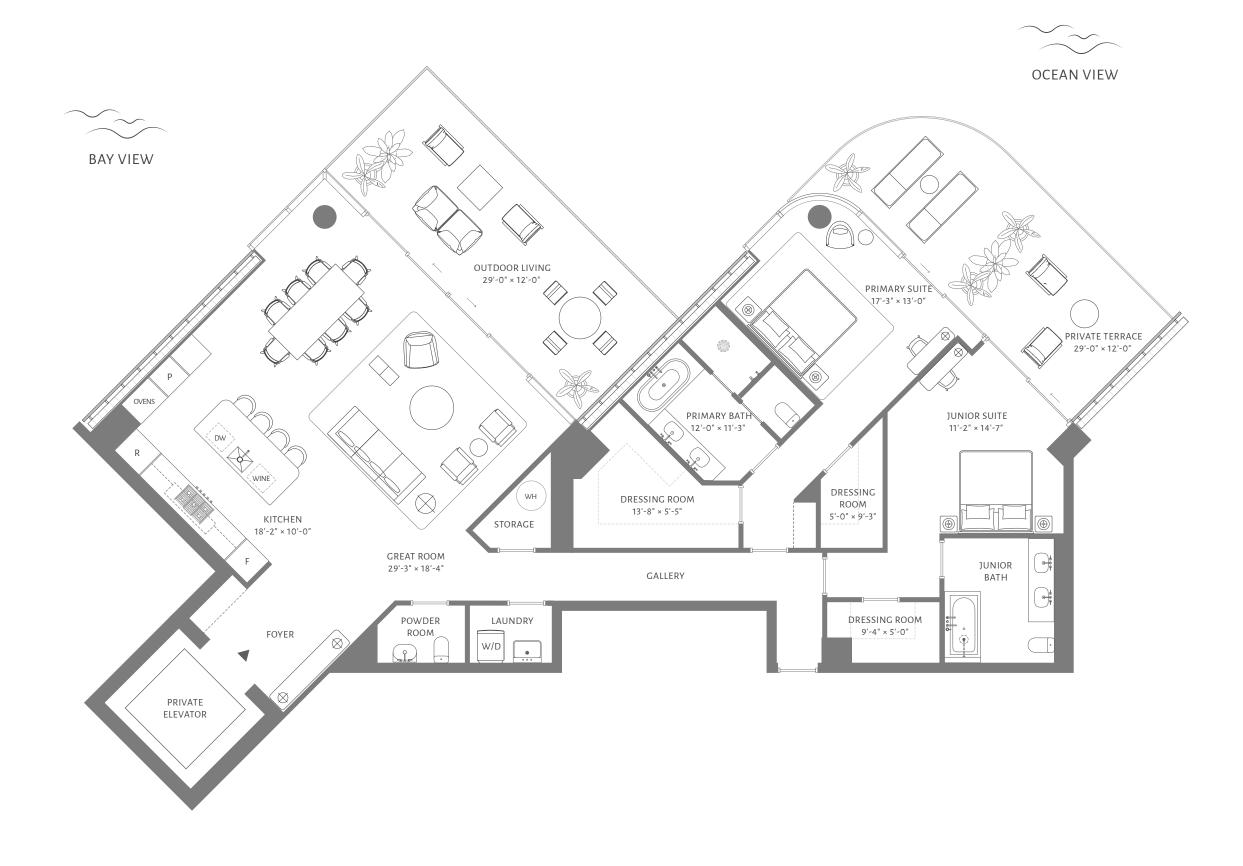

### RESIDENCE 06 FLOORS 11 THROUGH 15

4 BEDROOMS 5 BATHROOMS POWDER ROOM **STUDY** 

INTERIOR 4,784 ft<sup>2</sup> / 444 m<sup>2</sup>

**EXTERIOR** 2,334 ft<sup>2</sup> / 217 m<sup>2</sup>

TOTAL 7,118 ft<sup>2</sup> / 661 m<sup>2</sup>

5333 Collins Avenue, Miami Beach

theperigonmiamibeach.com

Douglas Elliman Development Marketing

ORAL REPRESENTATIONS CANNOT BE RELIED UPON AS CORRECTLY STATING THE REPRESENTATIONS OF THE DEVELOPER. FOR CORRECT REPRESENTATIONS OF THE DEVELOPER. FOR CORRECT REPRESENTATIONS OF THE DEVELOPER. TO A BUYER OF LESSEE. These materials are not intended to be an offer to sell, or solicitation to buy a unit in the conc plan are generally taken at the farthest points of each given room (as if the room were a perfect rectangle), without regard for any cutouts or variations. Accordingly, the area of the actual room will typically be smaller than the product obtained by multiplying the stated length and width. All dimensions are estimates which will vary with actual construction, and all floor plans, specifications and other development plans are subject to change and will not necessarily accurately reflect the final plans and specifications for the development.