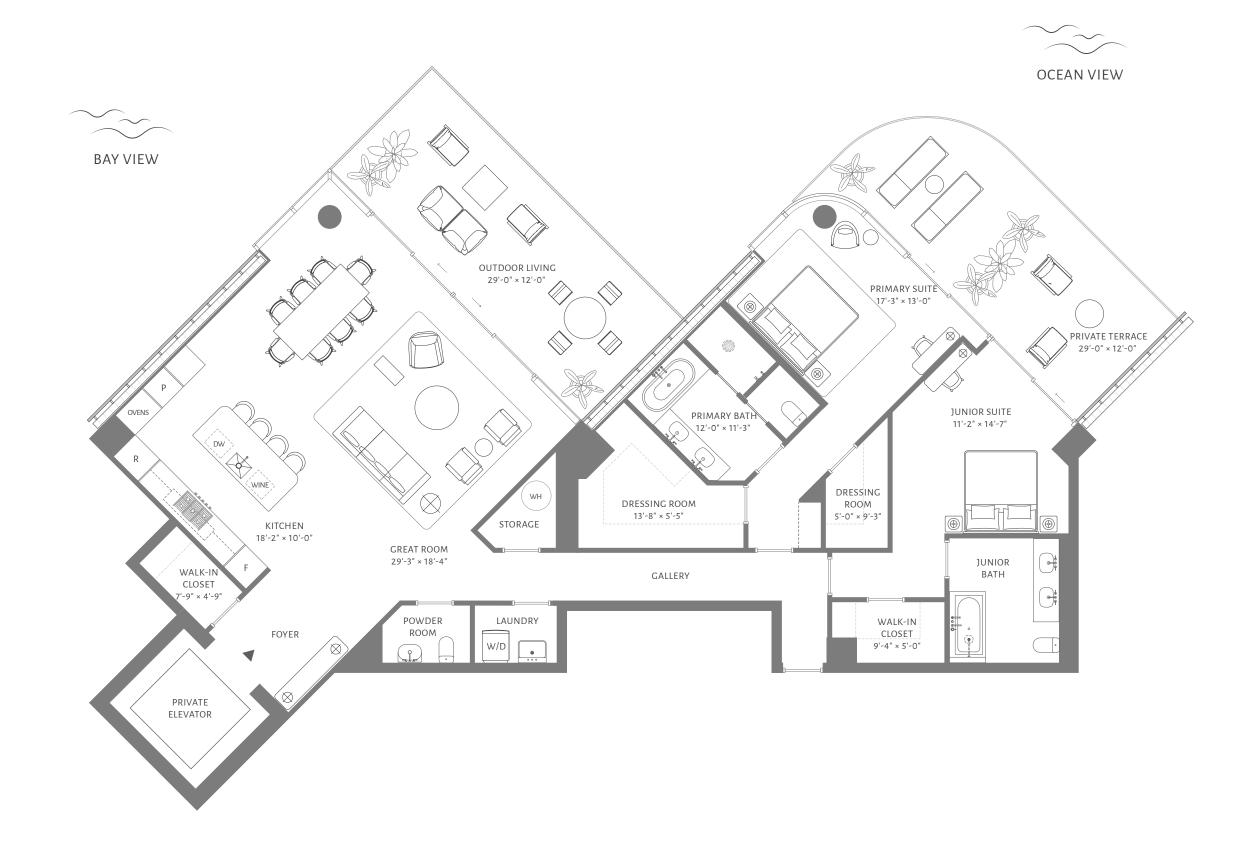

#### FLOORS 4 THROUGH 10

#### **ALTERNATE**

4 BEDROOMS 5 BATHROOMS POWDER ROOM

INTERIOR 4,869 ft<sup>2</sup> / 452 m<sup>2</sup>

**EXTERIOR** 1,542 ft<sup>2</sup> / 143 m<sup>2</sup>

TOTAL 6,411 ft<sup>2</sup> / 596 m<sup>2</sup>