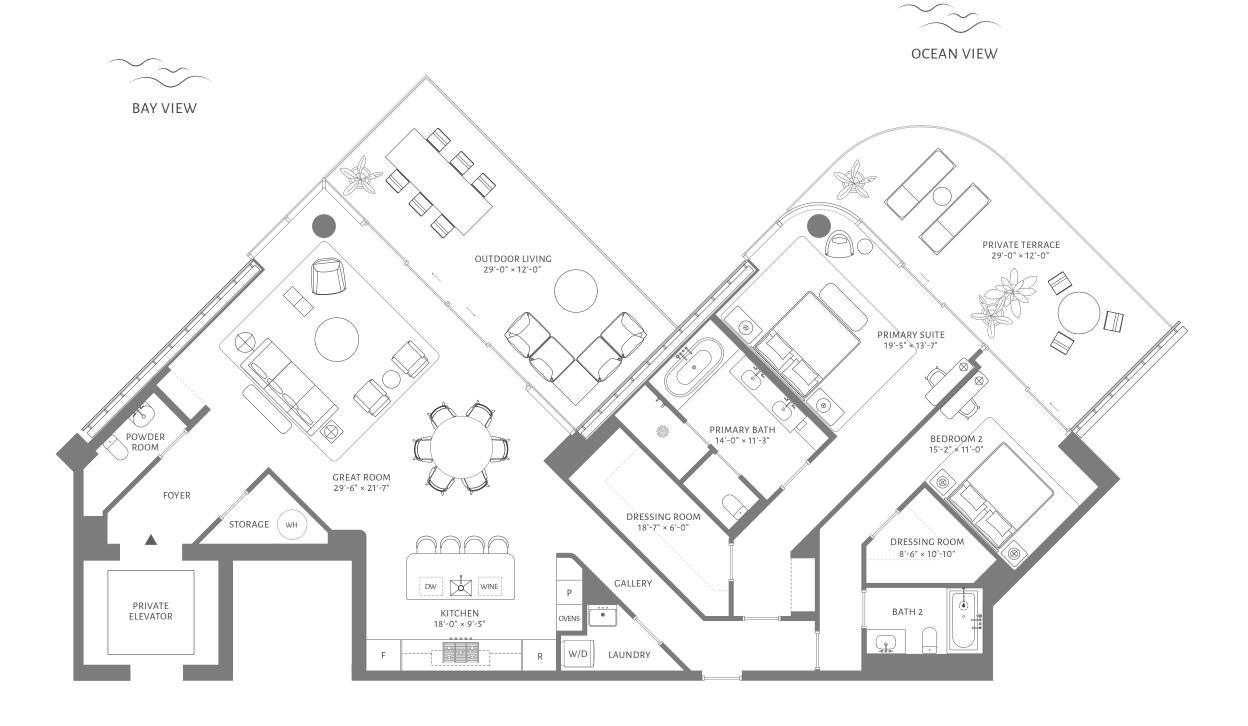

# FIRST FLOOR

THE PERIGON

MIAMI BEACH

5333 Collins Avenue, Miami Beach

theperigonmiamibeach.com

305 390 5333

Douglas Elliman Development Marketing

ORAL REPRESENTATIONS CANNOT BE RELIED UPON AS CORRECTLY STATING THE REPRESENTATIONS OF THE DEVELOPER. FOR CORRECT REPRESENTATIONS OF THE DOCUMENTS REQUIRED BY SECTION 718.503, FLORIDA STATUTES, TO BE FURNISHED BY A DEVELOPER TO A BUYER OR LESSEE. These materials are not intended to be an offer to sell, or solicitation to buy a unit in the condominium. Such an offering shall only be made pursuant to the prospectus (offering circular) for the condominium and not statements should be relied upon unless made in the prospectus or in the applicable pursuant to the prospectus or in the applicable pursuant in the condominium be made for sale of a unit in the condominium to the condominium be made for sale of a unit in the condominium be made for sale of a unit in the condominium be made for sale of a unit in the condominium of the prospectus or in the applicable pursuant to the prospectus of the applicable pursuant to the prospectus or in the applicable pursuant to the prospectus or in the applicable pursuant to the prospectus or in the applicable pursuant to the prospectus of the prospect

#### FLOORS 4 THROUGH 10

4 BEDROOMS 5 BATHROOMS POWDER ROOM

INTERIOR 4,869 ft<sup>2</sup> / 452 m<sup>2</sup>

**EXTERIOR** 1,542 ft<sup>2</sup> / 143 m<sup>2</sup>

TOTAL 6,411 ft<sup>2</sup> / 596 m<sup>2</sup>