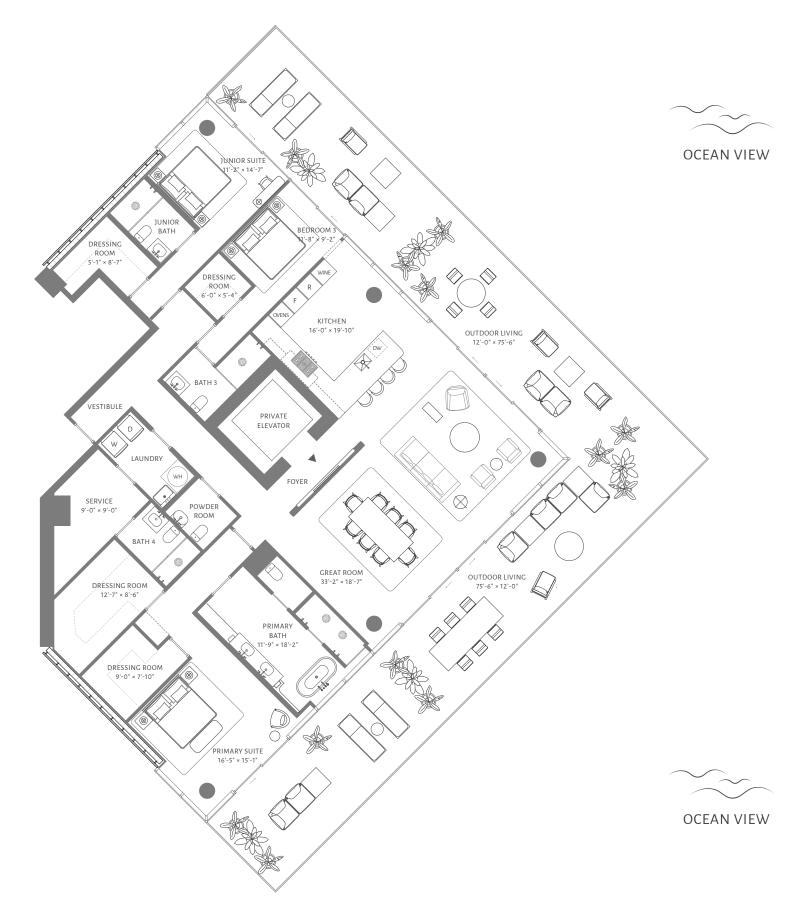

### RESIDENCE 06 FLOORS 11 THROUGH 15

4 BEDROOMS 5 BATHROOMS POWDER ROOM **STUDY** 

INTERIOR 4,784 ft<sup>2</sup> / 444 m<sup>2</sup>

**EXTERIOR** 2,334 ft<sup>2</sup> / 217 m<sup>2</sup>

TOTAL 7,118 ft<sup>2</sup> / 661 m<sup>2</sup>

5333 Collins Avenue, Miami Beach

theperigonmiamibeach.com

Douglas Elliman Development Marketing

ORAL REPRESENTATIONS CANNOT BE RELIED UPON AS CORRECTLY STATING THE REPRESENTATIONS OF THE DEVELOPER. FOR CORRECT REPRESENTATIONS OF THE DEVELOPER. FOR CORRECT REPRESENTATIONS OF THE DEVELOPER. TO A BUYER OF LESSEE. These materials are not intended to be an offer to sell, or solicitation to buy a unit in the conc plan are generally taken at the farthest points of each given room (as if the room were a perfect rectangle), without regard for any cutouts or variations. Accordingly, the area of the actual room will typically be smaller than the product obtained by multiplying the stated length and width. All dimensions are estimates which will vary with actual construction, and all floor plans, specifications and other development plans are subject to change and will not necessarily accurately reflect the final plans and specifications for the development.