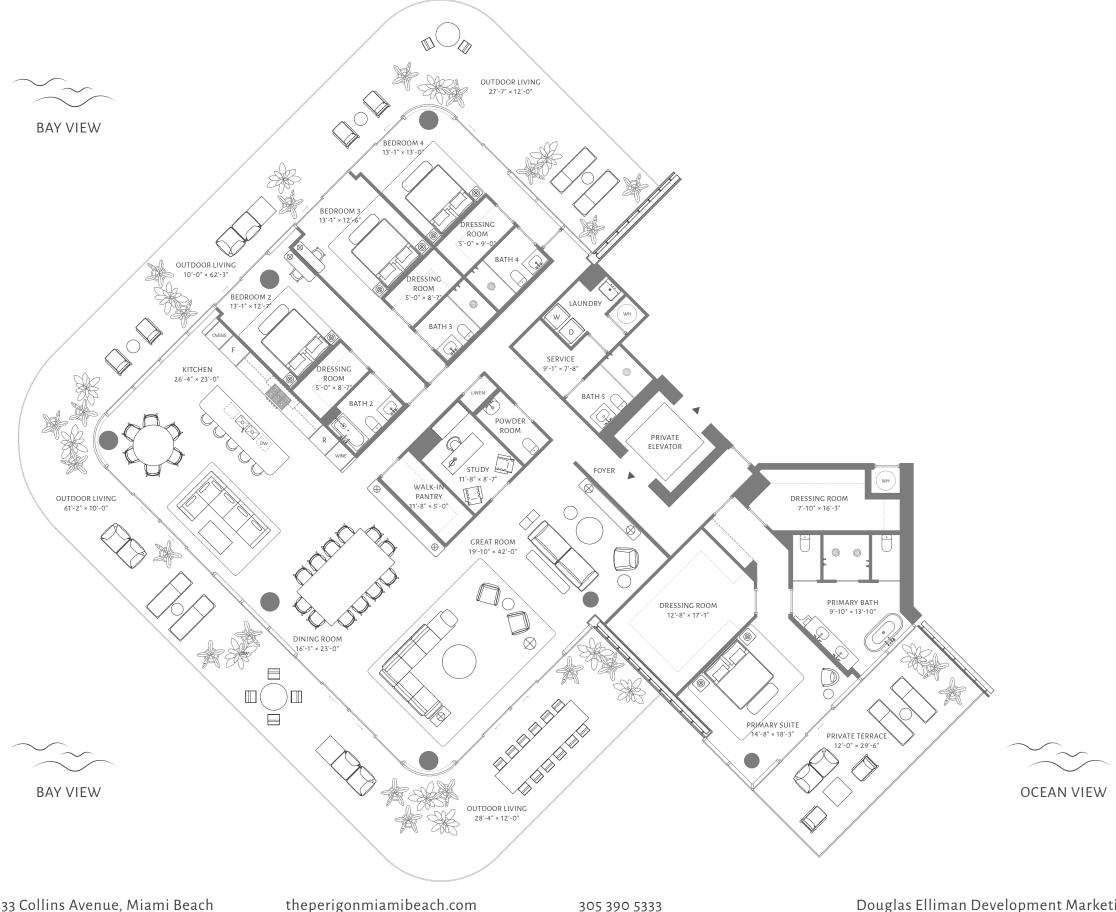

#### FLOORS 11 THROUGH 15

4 BEDROOMS 5 BATHROOMS POWDER ROOM

INTERIOR 5,778 ft<sup>2</sup> / 537 m<sup>2</sup>

EXTERIOR 1,772 ft<sup>2</sup> / 165 m<sup>2</sup>

TOTAL 7,550 ft<sup>2</sup> / 701 m<sup>2</sup>

5333 Collins Avenue, Miami Beach

theperigonmiamibeach.com

305 390 5333

Douglas Elliman Development Marketing

ORAL REPRESENTATIONS CANNOT BE RELIED UPON AS CORRECTLY STATING THE REPRESENTATIONS OF THE DEVELOPER. FOR CORRECT REPRESENTATIONS OF THE DOCUMENTS REQUIRED BY SECTION 718 503, FLORIDA STATUTES, TO BE FURNISHED BY A DEVELOPER TO A BUYER OR LESSEE. These materials are not intended to be an offer to sell, or solicitation to buy a unit in the condominium. Such an offering shall only be made pursuant to the prospectus (offering circular) for the condominium and not statements should be relied upon unless made in the prospectus or in the applicable pursuant to the prospectus or in the applicable pursuant ending and in the condominium be made in, or to residents of, any state or could be included be determined in the condominium be made in, or to residents of, any state or could be determined in the condominium be described from the condominium be described by using the description and defensions are measured to the exterior walls and the centerline of in the centerline of in the centerline of in the return of the prospectus or in the applicable pursuant for the applic