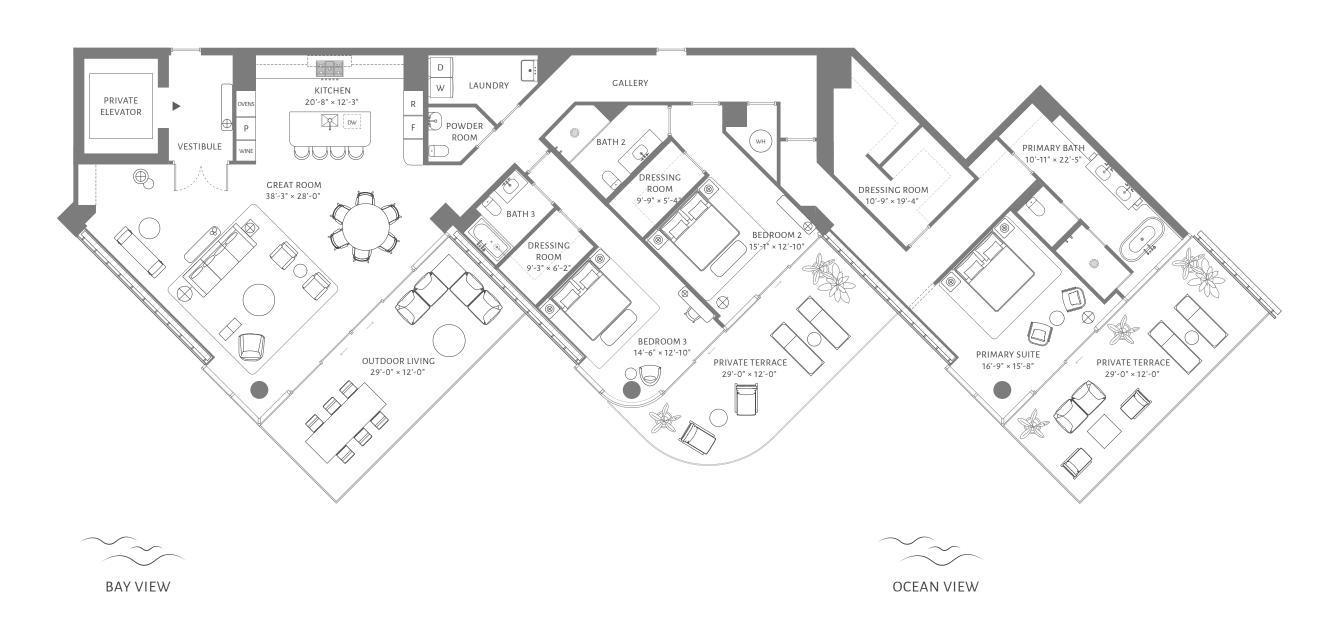

o buy a unit in the conditions. plan are generally taken at the farthest points of each given room (as if the room were a perfect rectangle), without regard for any cutouts or variations. Accordingly, the area of the actual room will typically be smaller than the product obtained by multiplying the stated length and width. All dimensions are estimates which will vary with actual construction, and all floor plans, specifications and other development plans are subject to change and will not necessarily accurately reflect the final plans and specifications for the development.

#### FLOORS 4 THROUGH 10

3 BEDROOMS
3 BATHROOMS
POWDER ROOM

INTERIOR 3,350 ft<sup>2</sup> / 311 m<sup>2</sup>

EXTERIOR  $903 \text{ ft}^2 / 84 \text{ m}^2$ 

TOTAL 4,253 ft<sup>2</sup> / 395 m<sup>2</sup>











5333 Collins Avenue, Miami Beach

theperigonmiamibeach.com

305 390 5333

Douglas Elliman Development Marketing

ORAL REPRESENTATIONS CANNOT BE RELIED UPON AS CORRECTLY STATING THE REPRESENTATIONS OF THE DEVELOPER. FOR CORRECT REPRESENTATIONS, MAKE REFERENCE TO THIS BROCHURE AND TO THE DOCUMENTS REQUIRED BY SECTION 718.503, FLORIDA STATUTES, TO BE FURNISHED BY A DEVELOPER TO A BUYER OR LESSEE. These materials are not intended to be an offer to sell, or solicitation to buy a unit in the condominium. Such an offering shall only be made pursuant to the prospectus (offering circular) for the condominium and no statements should be relied upon unless made in the prospectus or in the applicable pursuants to the prospectus or in the applicable pursuant end to the condominium be made in the pros