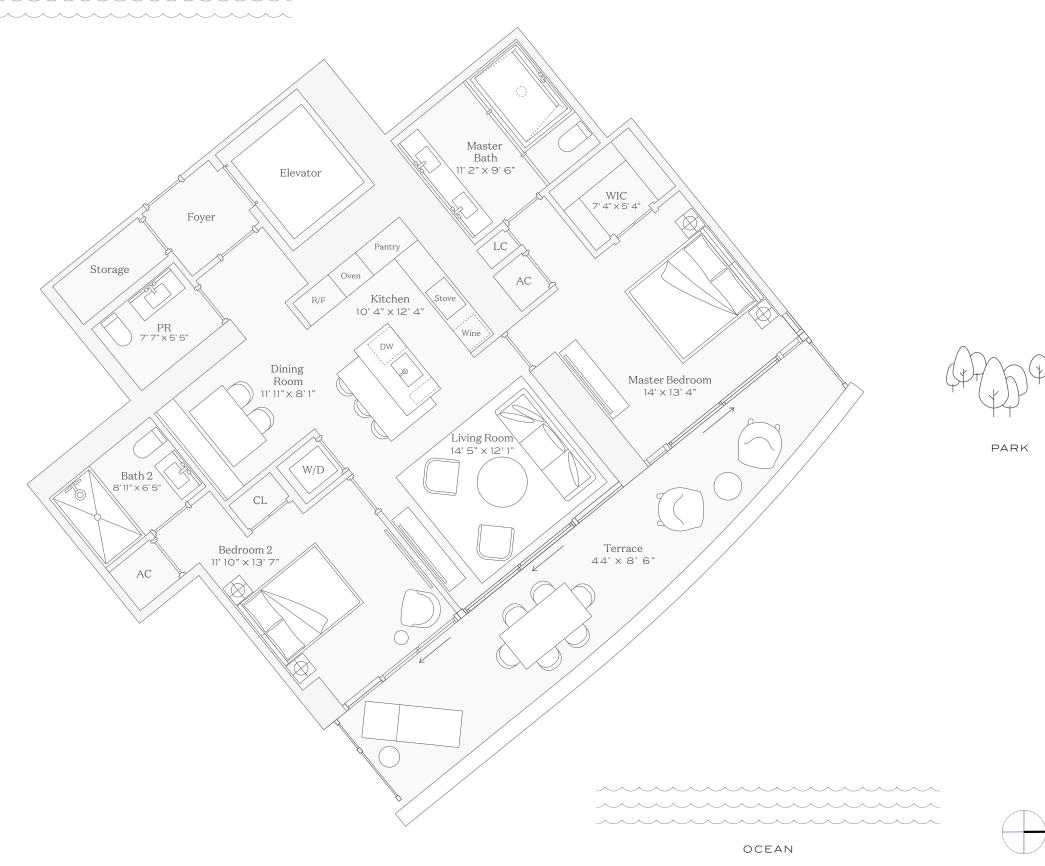

## Residence 05

INTERIOR: 1,969 SQ. FT. 182 SQ. M. BALCONY: 539 SQ. FT. 50 SQ. M. TOTAL: 2,508 SQ. FT 232 SQ. M.

3 BEDROOMS
3 BATHROOMS
POWDER ROOM
PRIVATE TERRACE

OCEAN

305-520-7974 | FIVEPARK.COM

This condominium is being developed by TCH 500 Alton, LLC, a Delaware limited liability company ("Developer with respect to any and all matters relating to the marketing and/or developement of the Condominium and with respect to the sales of units in the Condominium. Oral representations cannot be relied upon as correctly stating the representations of the developer. For correct representations, make reference to this brookner and to the documents required by section 718.503, Florida statutes, to be furnished by a developer to a buyer or lessee. These materials are not to residents of, any state greement. In no event shall any solicitation, of the ror sale or country in which and no statements should be relied upon unless made in the prospectus or in the applicable purchase agreement. In no event shall any solicitation, offer or sale of a unit in the condominium be made in, or to residents of, any state square footages and dimensions are measured to the exterior walls and in fact vary from the square footage and dimensions are measured to the exterior walls and the centerline of interior demissing walls and in fact vary from the square footage and dimensions are measured to the exterior walls and the centerline of interior demissing walls and in fact vary from the square footage and dimensions are measured to the exterior walls and the remarketing shall any solicitation, to be unit in the condominium and on statements of the self-green related to the sale purchase and the remarketing shall any solicitation, to be unit in the condominium and on statements. In the production of the remarketing shall any solicitation, and the remarketing shall any solicitation,