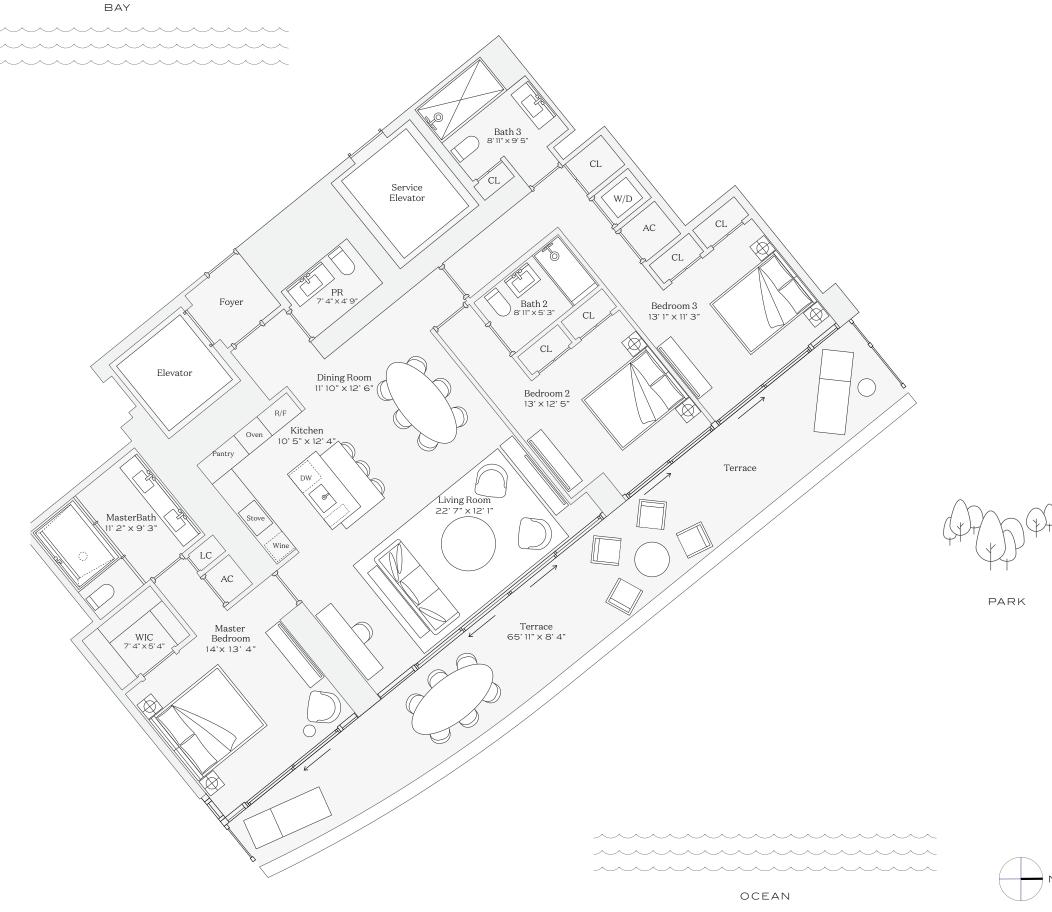

## Residence 01

INTERIOR: 3,186 SQ. FT. 296 SQ. M. BALCONY: 1,083 SQ. FT. 101 SQ. M. TOTAL: 4,269 SQ. FT. 397 SQ. M.

4 BEDROOMS
4 BATHROOMS
POWDER ROOM
PRIVATE TERRACE

OCEAN

305-520-7974 | FIVEPARK.COM

This condominium is being developed by TCH 500 Alton, LLC, a Delaware limited liability company ("Developer"). Any and all statements, disclosures and/or representations cannot be relied upon as correctly stating the representations of the developer. For correct representations, make reference to this brochure and to the documents required by section 718.503, Florida statutes, to be furnished by a developer to a buy a unit in the condominium. Such an offering shall only be made pursuant to the prospectus (offering circular) for the cord-ominium and no statements should be relied upon as carrectly stating the representations, make reference to this brochure and to the documents required by section 718.503, Florida statutes, to be furnished by a developer to a buy a unit in the condominium. Such an offering shall only be made pursuant to the prospectus of the eveloper. For correct representations, offer or sell, or solicitation, offer or sell, or solicitation, offer or sell, or solicitation, offer or sale of a unit in the condominium be made in, or to residents of in the prospectus or in the condominium be made in, or to residents of a unit in the condominium be made in, or to residents of a unit in the condominium be made in, or to residents of a unit in the condominium be made in, or to residents of a unit in the condominium be made in, or to residents of a unit in the condominium be made in, or to residents of a unit in the condominium be made in, or to residents of a unit in the condominium be made in, or to residents of unit in the condominium be made in, or to residents of unit in the condominium be made in, or to residents of unit in the condominium be made in, or to residents of unit in the condominium be made in, or to residents of unit in the condominium be made in, or to residents of unit in the condominium be made in, or to residents of unit in the condominium be unit