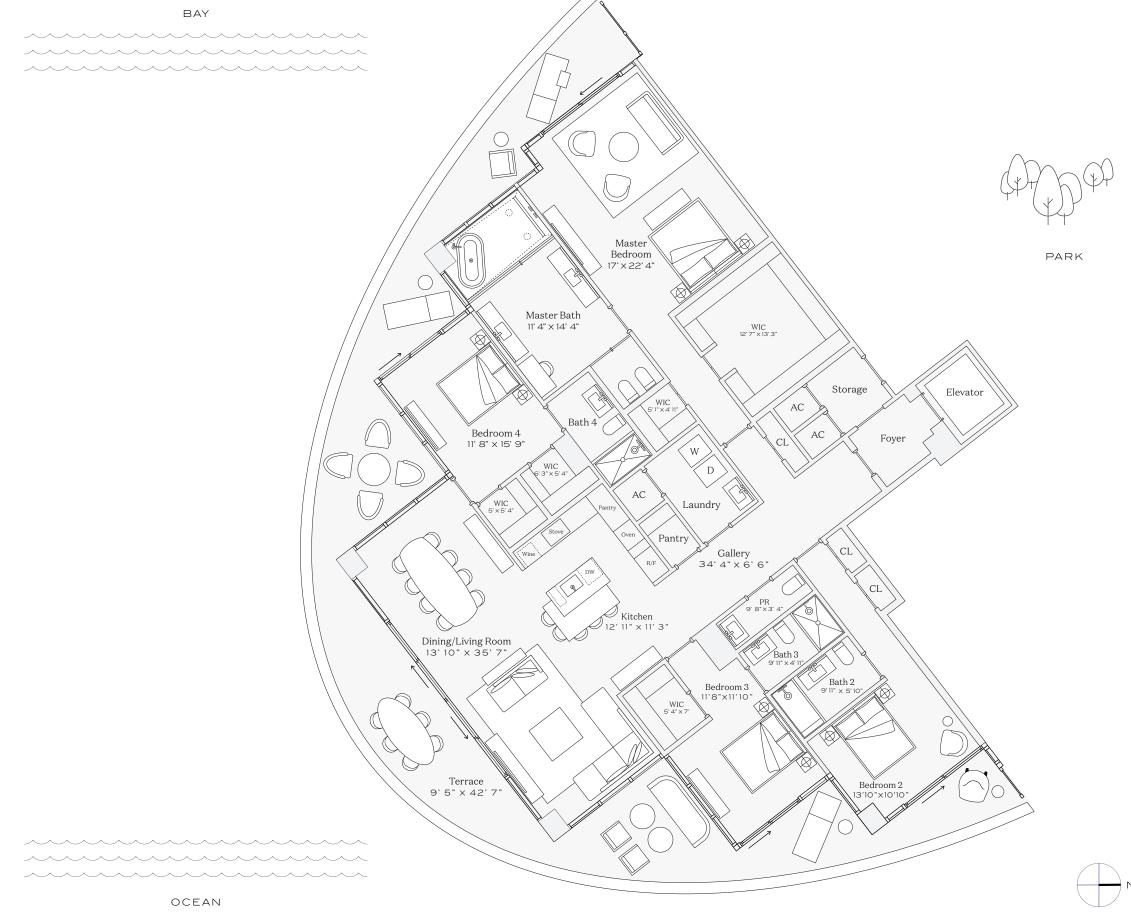

## Residence 01

INTERIOR: 3,186 SQ. FT. 296 SQ. M. BALCONY: 1,083 SQ. FT. 101 SQ. M. TOTAL: 4,269 SQ. FT. 397 SQ. M.

4 BEDROOMS
4 BATHROOMS
POWDER ROOM
PRIVATE TERRACE

OCEAN

305-520-7974 | FIVEPARK.COM

This condominium is being developed by TCH 500 Alton, LLC, a Delaware limited liability company ("Developer"). Any and all statements, disclosures and/or representations cannot be relied upon as correctly stating the representations of the developer. For correct representations, make reference to this brochure and to the documents required by section 718.503, Florida statutes, to be furnished by a developer to a buy a unit in the condominium. Such an offering shall only be made pursuant to the prospectus (offering circular) for the cord-ominium and no statements should be relied upon as carrectly stating the representations, make reference to this brochure and to the documents required by section 718.503, Florida statutes, to be furnished by a developer to a buy a unit in the condominium. Such an offering shall only be made pursuant to the prospectus of the eveloper. For correct representations, offer or sell, or solicitation, offer or sell, or solicitation, offer or sell, or solicitation, offer or sale of a unit in the condominium be made in, or to residents of in the prospectus or in the condominium be made in, or to residents of a unit in the condominium be made in, or to residents of a unit in the condominium be made in, or to residents of a unit in the condominium be made in, or to residents of a unit in the condominium be made in, or to residents of a unit in the condominium be made in, or to residents of a unit in the condominium be made in, or to residents of a unit in the condominium be made in, or to residents of unit in the condominium be made in, or to residents of unit in the condominium be made in, or to residents of unit in the condominium be made in, or to residents of unit in the condominium be made in, or to residents of unit in the condominium be made in, or to residents of unit in the condominium be made in, or to residents of unit in the condominium be unit