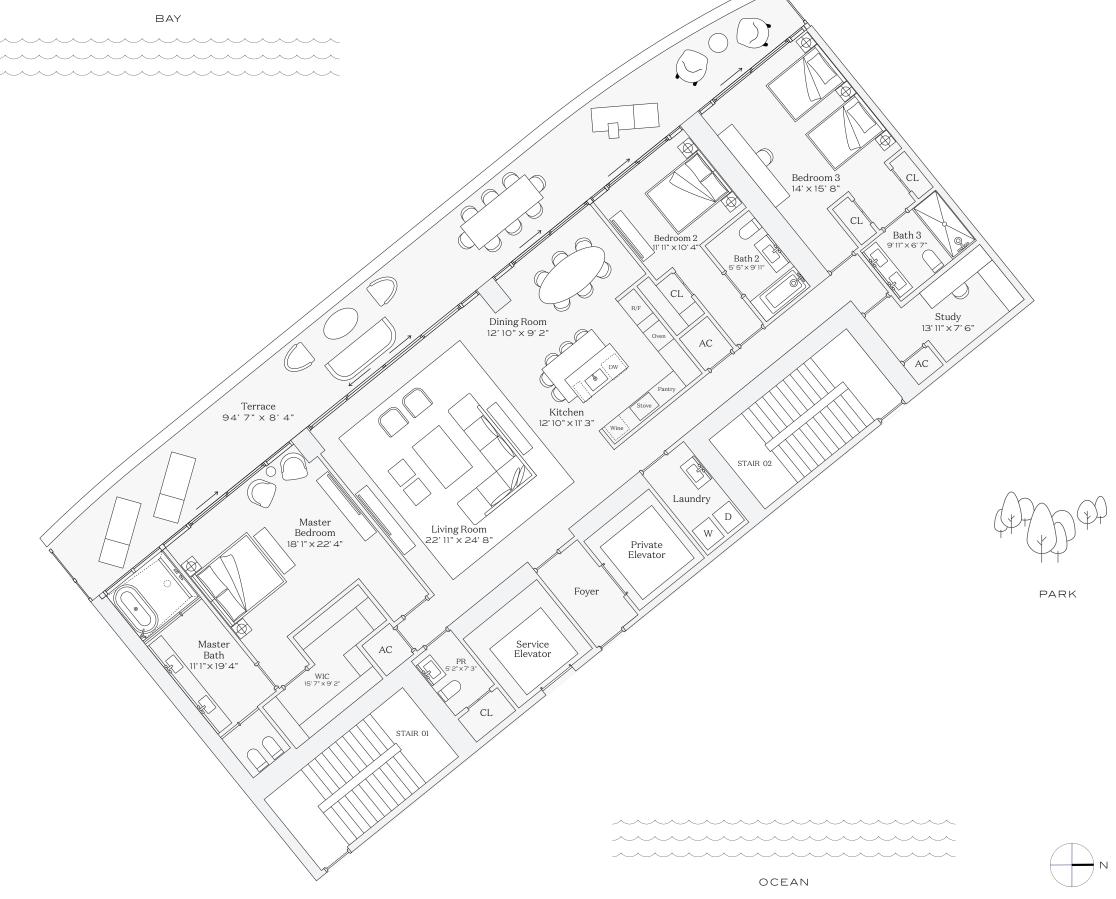

## Residence 02

INTERIOR: 2,930 SQ. FT. 273 SQ. M. BALCONY: 782 SQ. FT. 73 SQ. M. TOTAL: 3,712 SQ. FT. 346 SQ. M.

3 BEDROOMS
3 BATHROOMS
POWDER ROOM
PRIVATE TERRACE

OCEAN

305-520-7974 FIVEPARK.COM

This condominium is being developed by TCH 500 Alton, LLC, a Delaware limited liability company ("Developer and you agree to look solely to Developer and you agree to look solely to Developer with respect to any and all matters relating to the marketing and/or developement of the Condominium and with respect to the sales of units in the Condominium. Oral representations of the developer to a burst of the developer. For correct presentations, make reference to this brochure and to the documents required by section 718.503, Florida statutes, to be furnished by a developer to a buy a unit in the position of the self-or sale for the condominium. Such an offering shall only be made pursuant to the presentations on the applicable pursuant to the prespectus or in the applicable pursuant to the prespectus or in the applicable pursuant to the prespectus or in the applicable pursuant to the presentations on the developer. For correct presentations on the developer to a buy and to the condominium and on statements which in the presentation or the self-or sale for the self-or