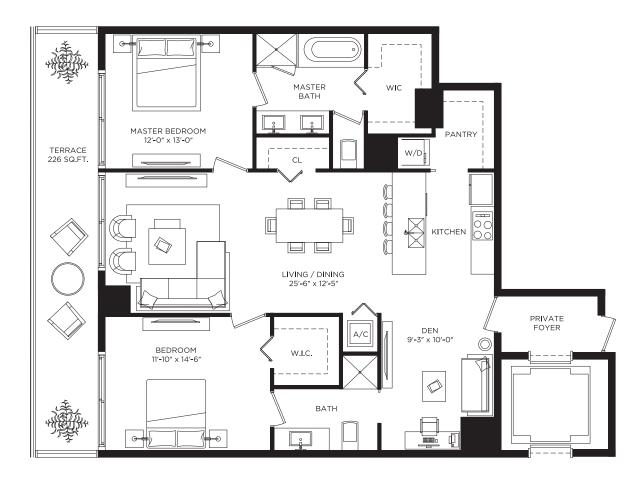

### RESIDENCE 10 2 BEDROOMS & DEN / 2 BATHS

| A/C INTERIOR AREA | 1,394 SQ. FT. | 129.50 SQ. M. |
|-------------------|---------------|---------------|
| TERRACE AREA      | 226 SQ. FT.   | 20.99 SQ. M.  |
| TOTAL RESIDENCE   | 1,620 SQ. FT. | 150.49 SQ. M. |