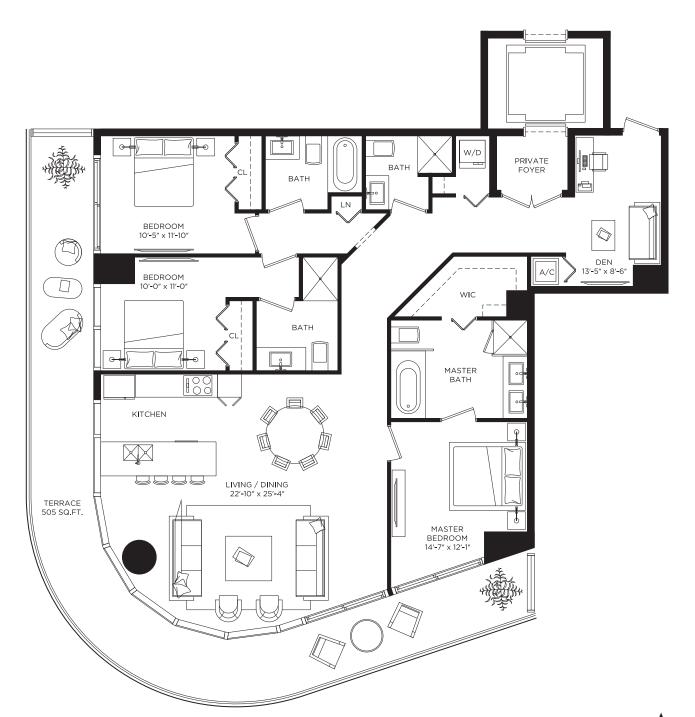

SLSLUX<sup>™</sup>

# RESIDENCE 01 3 BEDROOMS & DEN / 4 BATHS

| A/C INTERIOR AREA | 1,779 SQ. FT. | 165.27 SQ. M. |
|-------------------|---------------|---------------|
| TERRACE AREA      | 505 SQ. FT.   | 46.91 SQ. M.  |
| TOTAL RESIDENCE   | 2,284 SQ. FT. | 212.18 SQ. M. |