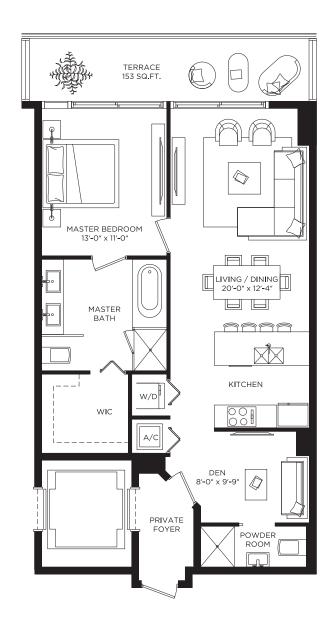

# RESIDENCE 06 1 BEDROOM & DEN / 2 BATHS

| A/C INTERIOR AREA | 1,075 SQ. FT. | 99.87 SQ. M.  |
|-------------------|---------------|---------------|
| TERRACE AREA      | 153 SQ. FT.   | 14.21 SQ. M.  |
| TOTAL RESIDENCE   | 1,228 SQ. FT. | 114.08 SQ. M. |

TERRACE 153 SQ.FT. ŝ D MASTER BEDROOM 13'-0" x 11'-0" LIVING / DINING 20'-0" x 12'-4" MASTER BATH 886 KITCHEN CL WIC A/C DEN 8'-0" x 10'-6" PRIVATE FOYER POWDER ROOM П