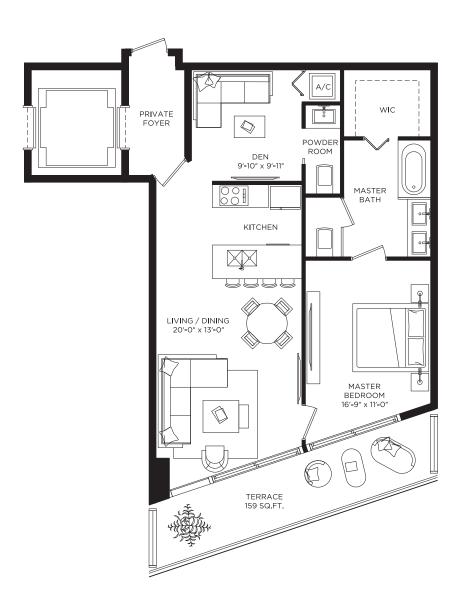

# RESIDENCE 03 1 BEDROOM & DEN / 1 ½ BATHS

| A/C INTERIOR AREA | 945 SQ. FT.   | 87.79 SQ. M.  |
|-------------------|---------------|---------------|
| TERRACE AREA      | 159 SQ. FT.   | 14.77 SQ. M.  |
| TOTAL RESIDENCE   | 1,104 SQ. FT. | 102.56 SQ. M. |