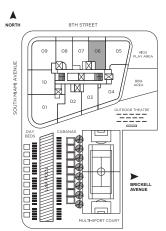

# RESIDENCE 06 1 BEDROOM & DEN / 2 BATHS

| A/C INTERIOR AREA | 1,075 SQ. FT. | 99.87 SQ. M.  |
|-------------------|---------------|---------------|
| TERRACE AREA      | 153 SQ. FT.   | 14.21 SQ. M.  |
| TOTAL RESIDENCE   | 1,228 SQ. FT. | 114.08 SQ. M. |