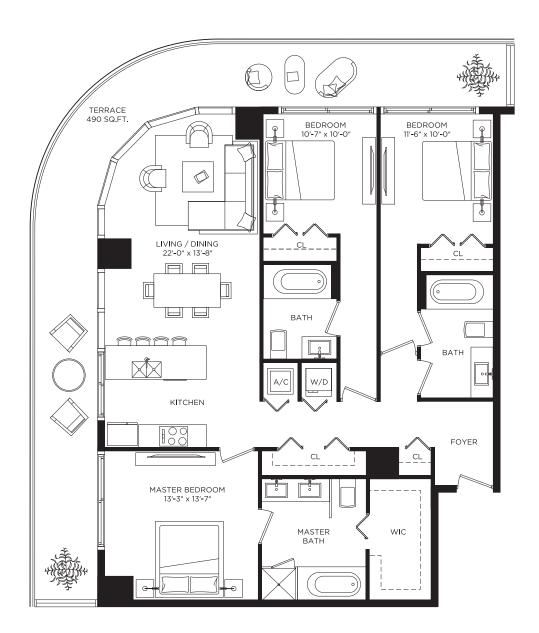

# RESIDENCE 09 3 BEDROOMS / 3 BATHS

| A/C INTERIOR AREA | 1,660 SQ. FT. | 154.21 SQ. M. |
|-------------------|---------------|---------------|
| TERRACE AREA      | 490 SQ. FT.   | 45.52 SQ. M.  |
| TOTAL RESIDENCE   | 2,150 SQ. FT. | 199.73 SQ. M. |