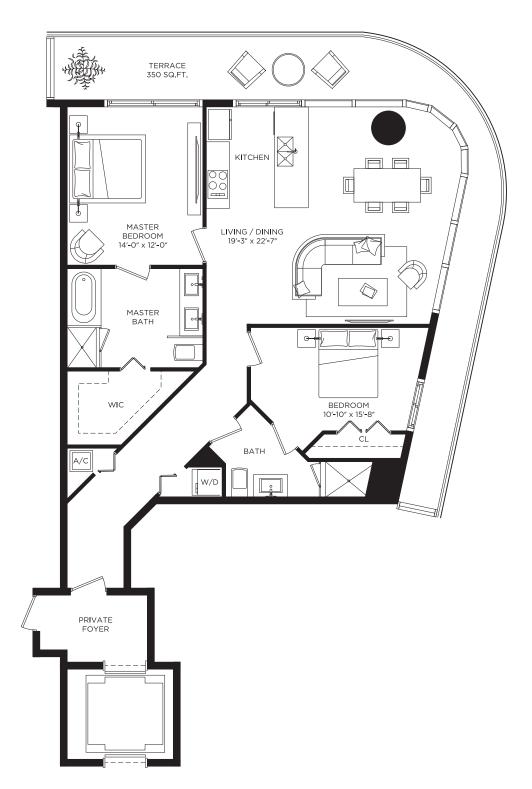

# RESIDENCE 05 2 BEDROOMS / 2 BATHS

| A/C INTERIOR AREA | 1,353 SQ. FT. | 125.69 SQ. M. |
|-------------------|---------------|---------------|
| TERRACE AREA      | 350 SQ. FT.   | 32.51 SQ. M.  |
| TOTAL RESIDENCE   | 1,703 SQ. FT. | 158.20 SQ. M. |