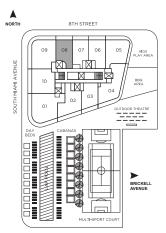

# RESIDENCE 06 1 BEDROOM & DEN / 2 BATHS

| A/C INTERIOR AREA | 1,075 SQ. FT. | 99.87 SQ. M.  |
|-------------------|---------------|---------------|
| TERRACE AREA      | 153 SQ. FT.   | 14.21 SQ. M.  |
| TOTAL RESIDENCE   | 1,228 SQ. FT. | 114.08 SQ. M. |

#### RESIDENCE 07 1 BEDROOM & DEN / 1 ½ BATH

| A/C INTERIOR AREA | 955 SQ. FT.   | 88.72 SQ. M.  |
|-------------------|---------------|---------------|
| TERRACE AREA      | 153 SQ. FT.   | 14.21 SQ. M.  |
| TOTAL RESIDENCE   | 1,108 SQ. FT. | 102.93 SQ. M. |

### RESIDENCE 08 1 BEDROOM & DEN / 2 BATHS

| A/C INTERIOR AREA | 1,010 SQ. FT. | 93.83 SQ. M.  |
|-------------------|---------------|---------------|
| TERRACE AREA      | 153 SQ. FT.   | 14.21 SQ. M.  |
| TOTAL RESIDENCE   | 1,163 SQ. FT. | 108.04 SQ. M. |