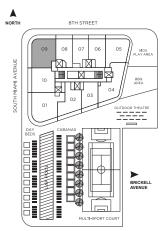

### RESIDENCE 10 2 BEDROOMS & DEN / 2 BATHS

| A/C INTERIOR AREA | 1,394 SQ. FT. | 129.50 SQ. M. |
|-------------------|---------------|---------------|
| TERRACE AREA      | 226 SQ. FT.   | 20.99 SQ. M.  |
| TOTAL RESIDENCE   | 1,620 SQ. FT. | 150.49 SQ. M. |