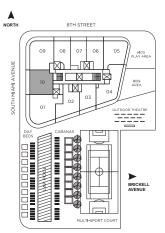

### RESIDENCE 10 2 BEDROOMS & DEN / 2 BATHS

| A/C INTERIOR AREA | 1,394 SQ. FT. | 129.50 SQ. M. |
|-------------------|---------------|---------------|
| TERRACE AREA      | 226 SQ. FT.   | 20.99 SQ. M.  |
| TOTAL RESIDENCE   | 1,620 SQ. FT. | 150.49 SQ. M. |