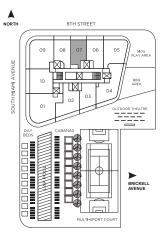

# RESIDENCE 06 1 BEDROOM & DEN / 2 BATHS

| A/C INTERIOR AREA | 1,075 SQ. FT. | 99.87 SQ. M.  |
|-------------------|---------------|---------------|
| TERRACE AREA      | 153 SQ. FT.   | 14.21 SQ. M.  |
| TOTAL RESIDENCE   | 1,228 SQ. FT. | 114.08 SQ. M. |

#### RESIDENCE 07 1 BEDROOM & DEN / 1 ½ BATH

| A/C INTERIOR AREA | 955 SQ. FT.   | 88.72 SQ. M.  |
|-------------------|---------------|---------------|
| TERRACE AREA      | 153 SQ. FT.   | 14.21 SQ. M.  |
| TOTAL RESIDENCE   | 1,108 SQ. FT. | 102.93 SQ. M. |

### RESIDENCE 08 1 BEDROOM & DEN / 2 BATHS

| A/C INTERIOR AREA | 1,010 SQ. FT. | 93.83 SQ. M.  |
|-------------------|---------------|---------------|
| TERRACE AREA      | 153 SQ. FT.   | 14.21 SQ. M.  |
| TOTAL RESIDENCE   | 1,163 SQ. FT. | 108.04 SQ. M. |