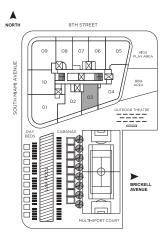

# RESIDENCE 06 1 BEDROOM & DEN / 2 BATHS

| A/C INTERIOR AREA | 1,075 SQ. FT. | 99.87 SQ. M.  |
|-------------------|---------------|---------------|
| TERRACE AREA      | 153 SQ. FT.   | 14.21 SQ. M.  |
| TOTAL RESIDENCE   | 1,228 SQ. FT. | 114.08 SQ. M. |