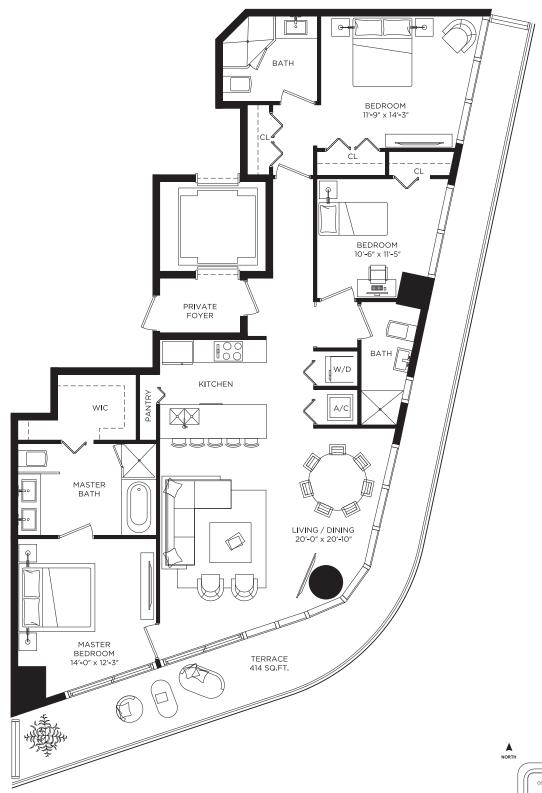

### RESIDENCE 04 3 BEDROOMS / 3 BATHS

| A/C INTERIOR AREA | 1,502 SQ. FT. | 139.54 SQ. M. |
|-------------------|---------------|---------------|
| TERRACE AREA      | 414 SQ. FT.   | 38.46 SQ. M.  |
| TOTAL RESIDENCE   | 1,916 SQ. FT. | 178 SQ. M.    |