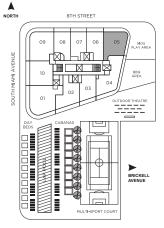

# RESIDENCE 06 1 BEDROOM & DEN / 2 BATHS

| A/C INTERIOR AREA | 1,075 SQ. FT. | 99.87 SQ. M.  |
|-------------------|---------------|---------------|
| TERRACE AREA      | 153 SQ. FT.   | 14.21 SQ. M.  |
| TOTAL RESIDENCE   | 1,228 SQ. FT. | 114.08 SQ. M. |