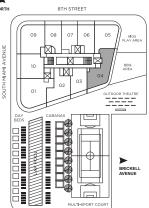

# RESIDENCE 06 1 BEDROOM & DEN / 2 BATHS

| A/C INTERIOR AREA | 1,075 SQ. FT. | 99.87 SQ. M.  |
|-------------------|---------------|---------------|
| TERRACE AREA      | 153 SQ. FT.   | 14.21 SQ. M.  |
| TOTAL RESIDENCE   | 1,228 SQ. FT. | 114.08 SQ. M. |