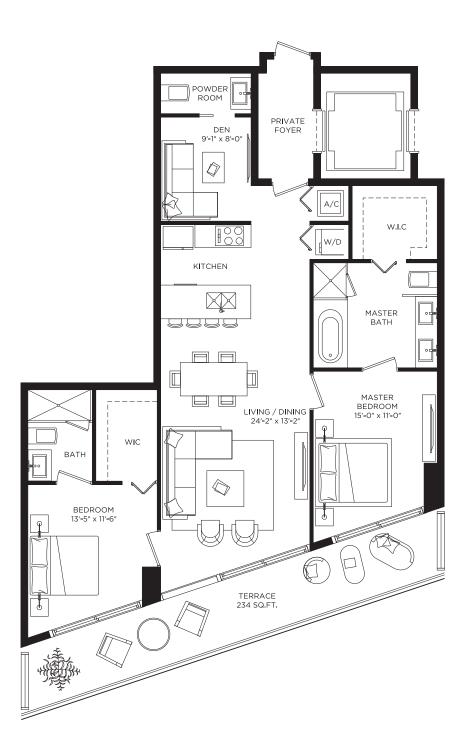

SLSLUX<sup>™</sup>

# RESIDENCE 02 2 BEDROOMS & DEN / 2 ½ BATHS

| A/C INTERIOR AREA | 1,250 SQ. FT. | 116.12 SQ. M. |
|-------------------|---------------|---------------|
| TERRACE AREA      | 234 SQ. FT.   | 21.73 SQ. M.  |
| TOTAL RESIDENCE   | 1,484 SQ. FT. | 137.85 SQ. M. |