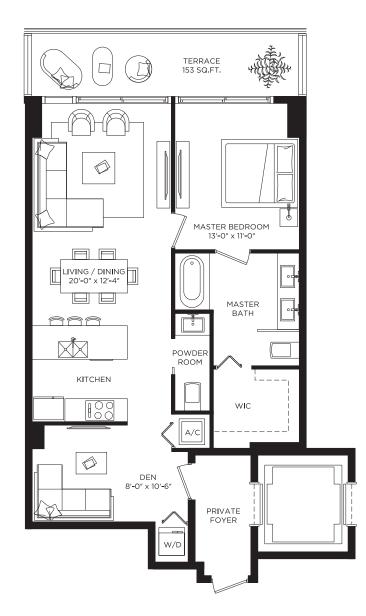

TERRACE 153 SQ.FT. ŝ D MASTER BEDROOM 13'-0" x 11'-0" LIVING / DINING 20'-0" x 12'-4" MASTER BATH 886 KITCHEN CL WIC A/C DEN 8'-0" x 10'-6" PRIVATE FOYER POWDER ROOM П

# RESIDENCE 06 1 BEDROOM & DEN / 2 BATHS

| A/C INTERIOR AREA | 1,075 SQ. FT. | 99.87 SQ. M.  |
|-------------------|---------------|---------------|
| TERRACE AREA      | 153 SQ. FT.   | 14.21 SQ. M.  |
| TOTAL RESIDENCE   | 1,228 SQ. FT. | 114.08 SQ. M. |