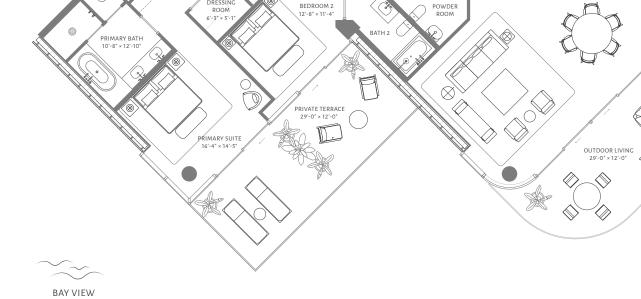

THE

PERIGON

W/D

DRESSING

RÓOM

6'-1" × 5'-1"

6

LAUNDRY

BEDROOM 2

WH

GALLERY

#### Douglas Elliman Development Marketing

OCEAN VIEW

R/F

VESTIBULE

4

PRIVATE

ELEVATOR

KITCHEN 15'-11" × 10'-1"

WINE DW

GREAT ROOM

27'-8" × 19'-9"

ORAL REPRESENTATIONS CANNOT BE RELIED UPON AS CORRECTLY STATING: THE REPRESENTATIONS OF THE DEVELOPER. FOR CORRECT REPRESENTATIONS, MAKE REFERENCE TO THIS BROCHURE AND TO THE DOCUMENTS REQUIRED BY SECTION 7/8.593, FLORIDAS STATUTES, TO BE FURNISHED BY A DEVELOPER TO A BUYER OR LESSEE. These Order for a lactive constraint and the properties (aftering circular) for the condu-limited partnership, which was formed aciely for such parsons. Stated square footager and plan are generally taken at the farthest points of each given more (s) if the room were a precessarily accurately reflect the family plans and specifications for the dowlogeners. tion, offer or sale of a unit in the co botage and dimensions that would