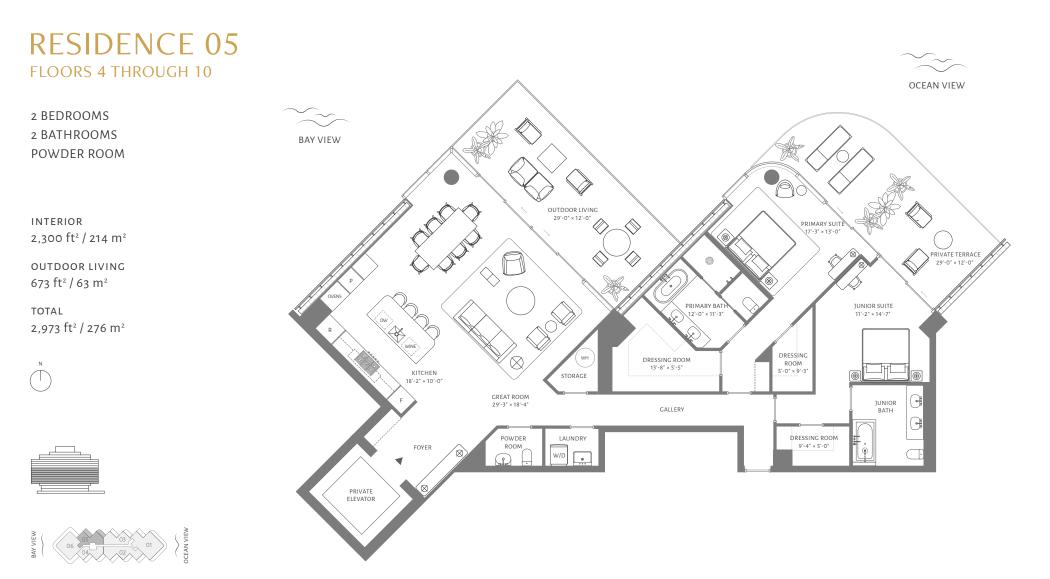

THE

PERIGON

W/D

DRESSING

RÓOM

6'-1" × 5'-1"

6

LAUNDRY

BEDROOM 2

WH

GALLERY

#### Douglas Elliman Development Marketing

OCEAN VIEW

R/F

VESTIBULE

4

PRIVATE

ELEVATOR

KITCHEN 15'-11" × 10'-1"

WINE DW

GREAT ROOM

27'-8" × 19'-9"

ORAL REPRESENTATIONS CANNOT BE RELIED UPON AS CORRECTLY STATING: THE REPRESENTATIONS OF THE DEVELOPER. FOR CORRECT REPRESENTATIONS, MAKE REFERENCE TO THIS BROCHURE AND TO THE DOCUMENTS REQUIRED BY SECTION 7/8.593, FLORIDAS STATUTES, TO BE FURNISHED BY A DEVELOPER TO A BUYER OR LESSEE. These Order for a lactive constraint and the properties (aftering circular) for the condu-limited partnership, which was formed aciely for such parsons. Stated square footager and plan are generally taken at the farthest points of each given more (s) if the room were a precessarily accurately reflect the family plans and specifications for the dowlogeners. tion, offer or sale of a unit in the co botage and dimensions that would