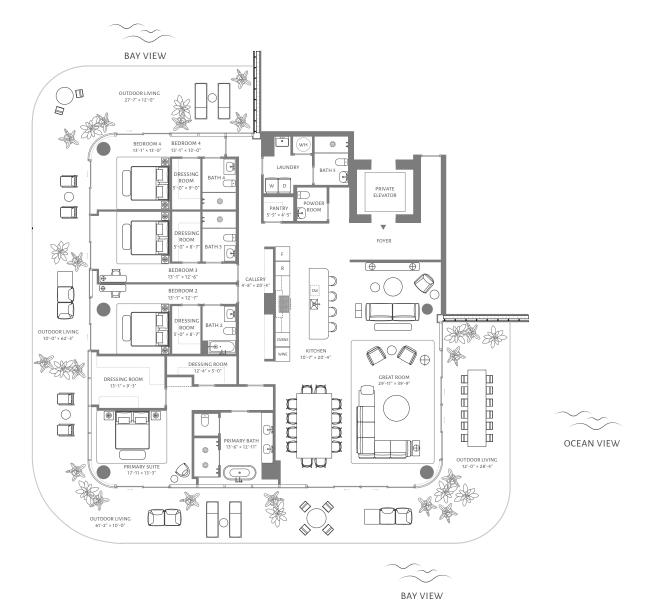

THE

PERIGON

W/D

DRESSING

RÓOM

6'-1" × 5'-1"

6

LAUNDRY

BEDROOM 2

WH

GALLERY

#### Douglas Elliman Development Marketing

OCEAN VIEW

R/F

VESTIBULE

4

PRIVATE

ELEVATOR

KITCHEN 15'-11" × 10'-1"

WINE DW

GREAT ROOM

27'-8" × 19'-9"

ORAL REPRESENTATIONS CANNOT BE RELIED UPON AS CORRECTLY STATING: THE REPRESENTATIONS OF THE DEVELOPER. FOR CORRECT REPRESENTATIONS, MAKE REFERENCE TO THIS BROCHURE AND TO THE DOCUMENTS REQUIRED BY SECTION 7/8.593, FLORIDAS STATUTES, TO BE FURNISHED BY A DEVELOPER TO A BUYER OR LESSEE. These Order for a lactive constraint and the properties (aftering circular) for the condu-limited partnership, which was formed aciely for such parsons. Stated square footager and plan are generally taken at the farthest points of each given more (s) if the room were a precessarily accurately reflect the family plans and specifications for the dowlogeners. tion, offer or sale of a unit in the co botage and dimensions that would