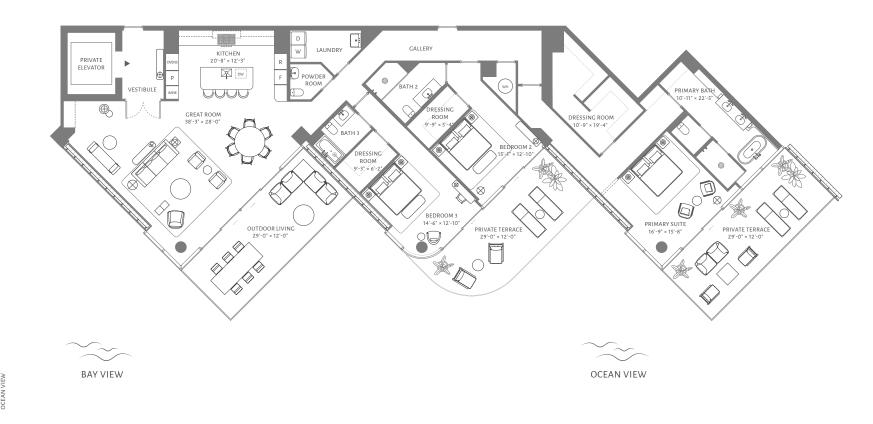

IED UPON AS CORRECTLY STATING THE REPRESENTATION OF A DATA OF ENTS REQUIRED BY SECTION 7/18.503, FLORIDA STATUTES, TO BE FURNISHED BY A DEVELOPER TO A BUYER OR LESSEE. These mat ENTATIONS OF THE DEVELOPER. FOR CORRECT REPRESEN Order for a lactive constraint and the properties (aftering circular) for the condu-limited partnership, which was formed aciely for such parsons. Stated square footager and plan are generally taken at the farthest points of each given more (s) if the room were a precessarily accurately reflect the family plans and specifications for the dowlogeners. on, offer or sale of a unit i otage and dimensions tha

# RESIDENCE 02 FLOORS 4 THROUGH 10

## 3 BEDROOMS 3 BATHROOMS POWDER ROOM

INTERIOR 3,350 ft² / 311 m²

OUTDOOR LIVING 903 ft² / 84 m²

TOTAL 4,253 ft² / 395 m²









THE

PERIGON

MIAMI BEACH



### Douglas Elliman Development Marketing

OREAL RESERVANCINGS CANNOT BE SILLED LIVEN ACCORECTLY STATULES TO BE SILLED LIVEN ACCORECTLY STA

# RESIDENCE 03 FLOORS 4 THROUGH 10



#### 5333 Collins Avenue, Miami Beach

#### Douglas Elliman Development Marketing

THE PERIGON MIAMI BEACH

BAY VIEW

ORE ASSESSMENTANCE CARANTER ESTILLED VERVER ASSESSMENT VERVER VERVERSMENT ASSESSMENT TO HIS BREAKENT ASSESSMENT TO HIS BREAKENT ASSESSMENT ASSE







THE

PERIGON



W/D

DRESSING

RÓOM

6'-1" × 5'-1"

6

LAUNDRY

BEDROOM 2

WH

GALLERY

#### 5333 Collins Avenue, Miami Beach

#### Douglas Elliman Development Marketing

OCEAN VIEW

R/F

VESTIBULE

4

PRIVATE

ELEVATOR

KITCHEN 15'-11" × 10'-1"

WINE DW

GREAT ROOM

27'-8" × 19'-9"

ORAL REPRESENTATIONS CANNOT BE R