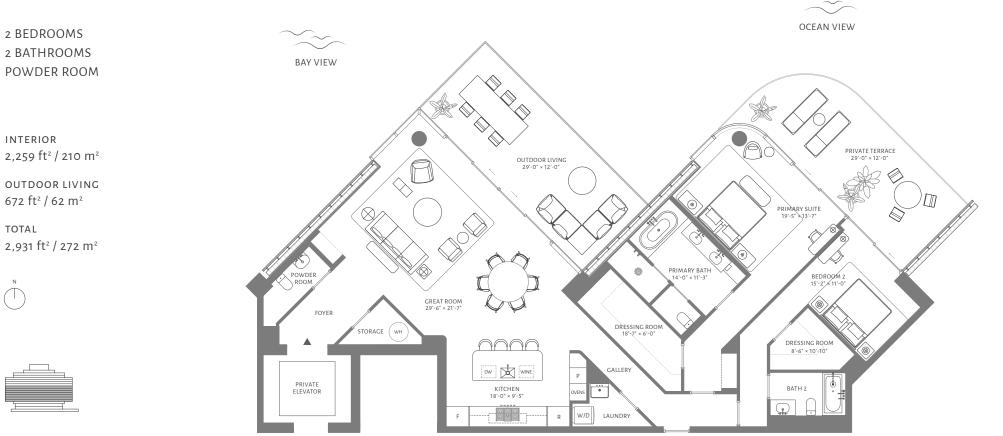

RRECT REPRESEN Order for a lactive constraint and the properties (aftering circular) for the condu-limited partnership, which was formed aciely for such parsons. Stated square footager and plan are generally taken at the farthest points of each given more (s) if the room were a precessarily accurately reflect the family plans and specifications for the dowlogeners. on, offer or sale of a unit i otage and dimensions tha

# RESIDENCE 02 FLOORS 4 THROUGH 10

## 3 BEDROOMS 3 BATHROOMS POWDER ROOM

INTERIOR 3,350 ft² / 311 m²

OUTDOOR LIVING 903 ft² / 84 m²

TOTAL 4,253 ft² / 395 m²









THE

PERIGON

MIAMI BEACH



### Douglas Elliman Development Marketing

OREAL RESERVANCINGS CANNOT BE SILLED LIVEN ACCORECTLY STATULES TO BE SILLED LIVEN ACCORECTLY STA

# RESIDENCE 03 FLOORS 4 THROUGH 10



#### 5333 Collins Avenue, Miami Beach

#### Douglas Elliman Development Marketing

THE PERIGON MIAMI BEACH

BAY VIEW

ORE ASSESSMENTANCE CARANTER ESTILLED VERVER ASSESSMENT VERVER VERVERSMENT ASSESSMENT TO HIS BREAKENT ASSESSMENT TO HIS BREAKENT ASSESSMENT ASSE







THE

PERIGON



W/D

DRESSING

RÓOM

6'-1" × 5'-1"

6

LAUNDRY

BEDROOM 2

WH

GALLERY

#### 5333 Collins Avenue, Miami Beach

#### Douglas Elliman Development Marketing

OCEAN VIEW

R/F

VESTIBULE

4

PRIVATE

ELEVATOR

KITCHEN 15'-11" × 10'-1"

WINE DW

GREAT ROOM

27'-8" × 19'-9"

ORAL REPRESENTATIONS CANNOT BE RELIED UPON AS CORRECTLY STATING: THE REPRESENTATIONS OF THE DEVELOPER. FOR CORRECT REPRESENTATIONS, MAKE REFERENCE TO THIS BROCHURE AND TO THE DOCUMENTS REQUIRED BY SECTION 7/8.593, FLORIDAS STATUTES, TO BE FURNI