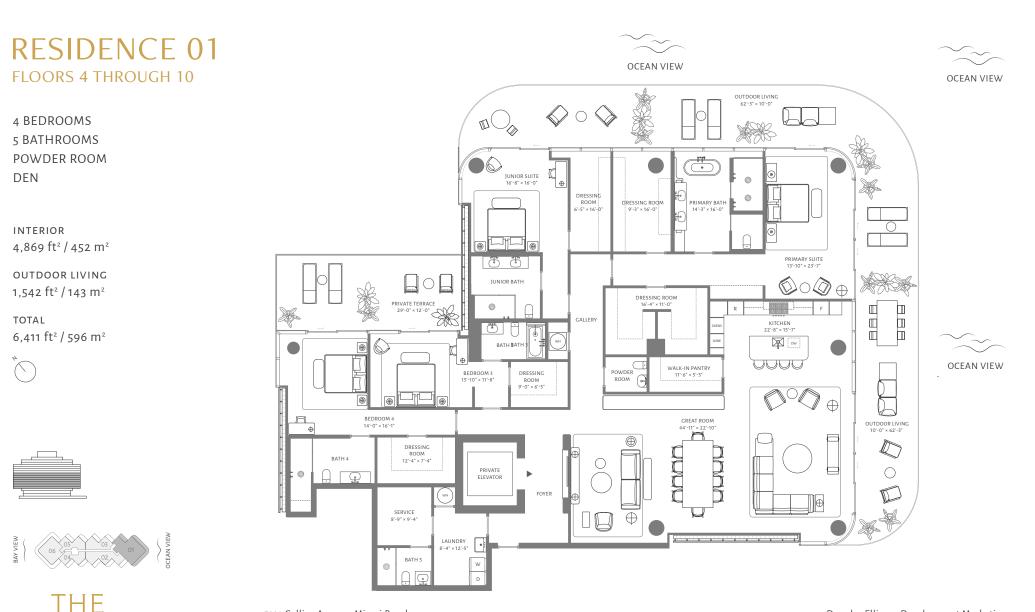

# RESIDENCE 02 FLOORS 4 THROUGH 10

## 3 BEDROOMS 3 BATHROOMS POWDER ROOM

INTERIOR 3,350 ft² / 311 m²

OUTDOOR LIVING 903 ft² / 84 m²

TOTAL 4,253 ft² / 395 m²

THE

PERIGON

MIAMI BEACH