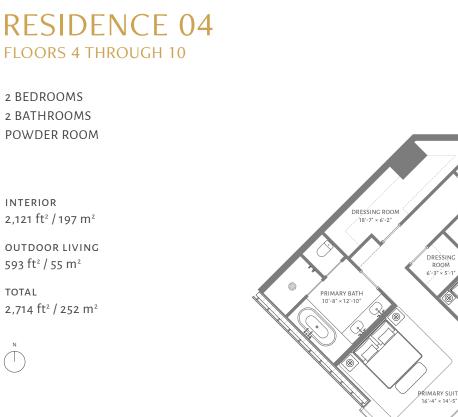

# RESIDENCE 02 FLOORS 4 THROUGH 10

## 3 BEDROOMS 3 BATHROOMS POWDER ROOM

INTERIOR 3,350 ft² / 311 m²

OUTDOOR LIVING 903 ft² / 84 m²

TOTAL 4,253 ft² / 395 m²

THE

PERIGON

MIAMI BEACH