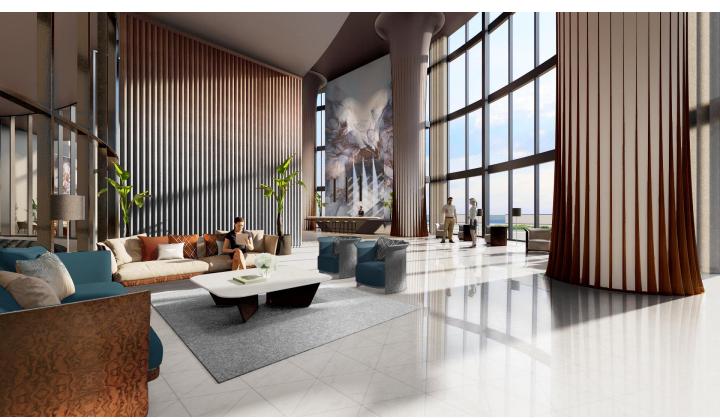

- Dramatic oceanview Lobby
- Private residence restaurant
- Bentley Designed Whiskey Bar/ Lounge
- Huge Wellness Center/Gym with indoor and outdoor fitness areas
- Private Spa
- Private Coffee Bar Area
- Entertainment Gaming Center
- Resort Style Food and Beverage Service
- And more!!