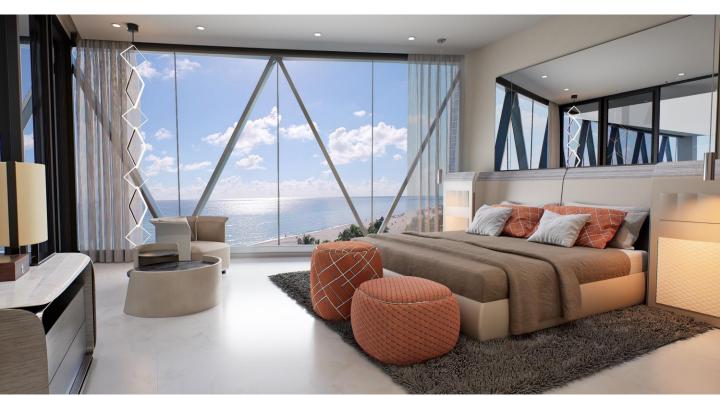

Each residence has a multi-car garage (via one of the tower's 4 car elevators) so residents can securely store their vehicles, and residences all have a private indoor/outdoor terrace, sunken pool and sauna. Dezer says each residence was designed for seamless indoor-outdoor living and each residence will have views over the ocean and bay through its floor-to-ceiling windows.

When looking at the rendering of what the Bentley tower will be like, one immediately notices the triangular-shaped windows. Dezer confirms this will be a replacement feature of the tower. "When we developed plans for the Bentley, we immediately thought of the triangular windows," he reveals. "We did the whole mockup — I spent \$300,000 just on the mock-up: to find out if we could do the windows that way. It's going to make a statement. It's going to be a diamond that they can see all the way from Cuba when the sun hits on it. It's going to be amazing. You don't live on the exterior of your building, but when you tell people, 'Hey, I live in the Bentley tower,' people will understand. They'll ask, 'Is that the one with the diamonds sparkling?' Everybody will know where you live. There's a pride in ownership that makes a building iconic. After this one, we're going to have a hard time outdoing ourselves."