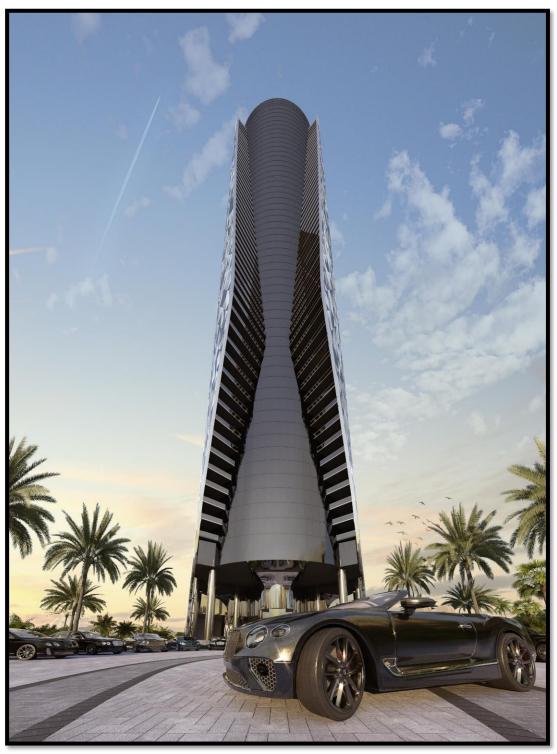

Sunny Isles Beach, FL

Bentley Motors recently revealed their plans for the firstever Bentley-branded residential tower, Bentley Residences, set to debut in 2026 in Sunny Isles Beach in Miami, Florida. Bentley Motors enlisted Gil Dezer and Dezer Development, responsible for some of the world's most luxurious branded residences, including the recently completed Porsche Design Tower (just two blocks away) and Armani/Casa, to name a few.

Construction will begin in 2023 and will be built by architecture firm Sieger Suarez Architects, who is also responsible for Porsche Design Tower and Armani/Casa. The 60-story, cylindrical tower is set to be the tallest ever built on a U.S. beachfront at 749 feet. There will be more than 200 luxury residences; state-of-the-art amenities, including a restaurant, cinema, whiskey bar, gym, pool, spa and cigar lounge; cabanas; and landscaped gardens.

When looking at the rendering of what the Bentley tower will be like, one immediately notices the triangular-shaped windows. Dezer confirms this will be a replacement feature of the tower. "When we developed plans for the Bentley, we immediately thought of the triangular windows," he reveals. "We did the whole mockup — I spent \$300,000 just on the mock-up: to find out if we could do the windows that way. It's going to make a statement. It's going to be a diamond that they can see all the way from Cuba when the sun hits on it. It's going to be amazing. You don't live on the exterior of your building, but when you tell people, 'Hey, I live in the Bentley tower,' people will understand. They'll ask, 'Is that the one with the diamonds sparkling?' Everybody will know where you live. There's a pride in ownership that makes a building iconic. After this one, we're going to have a hard time outdoing ourselves."