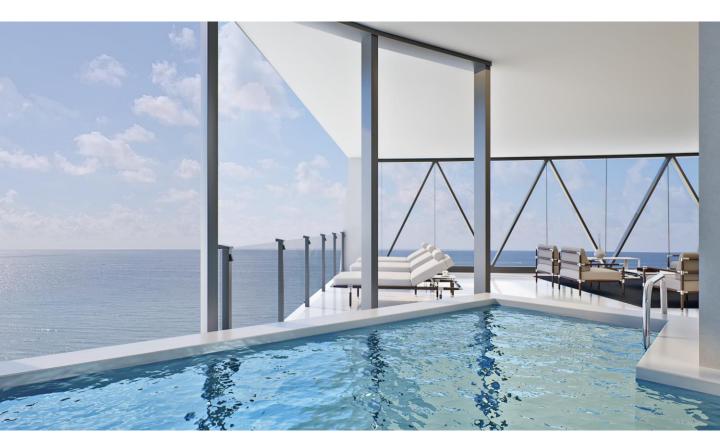

Each residence has a multi-car garage (via one of the tower's 4 car elevators) so residents can securely store their vehicles, and residences all have a private indoor/outdoor terrace, sunken pool and sauna. Dezer says each residence was designed for seamless indoor-outdoor living and each residence will have views over the ocean and bay through its floor-to-ceiling windows.

## 216 luxury residences

- Each with their own "in residence" multi car garage in the sky
- Huge indoor/outdoor terrace living space with Summer Kitchen
- Each with their own private sunken swimming pool
- Windowed Master bathrooms
- Each with private Saunas
- And more!!