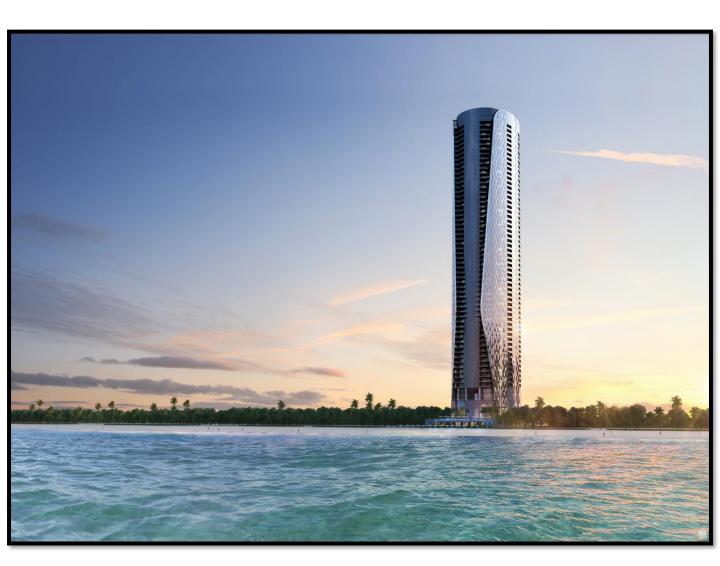

Sunny Isles Beach, FL

Bentley Motors recently revealed their plans for the firstever Bentley-branded residential tower, Bentley Residences, set to debut in 2026 in Sunny Isles Beach in Miami, Florida. Bentley Motors enlisted Gil Dezer and Dezer Development, responsible for some of the world's most luxurious branded residences, including the recently completed Porsche Design Tower (just two blocks away) and Armani/Casa, to name a few.

Construction will begin in 2023 and will be built by architecture firm Sieger Suarez Architects, who is also responsible for Porsche Design Tower and Armani/Casa. The 60-story, cylindrical tower is set to be the tallest ever built on a U.S. beachfront at 749 feet. There will be more than 200 luxury residences; state-of-the-art amenities, including a restaurant, cinema, whiskey bar, gym, pool, spa and cigar lounge; cabanas; and landscaped gardens.