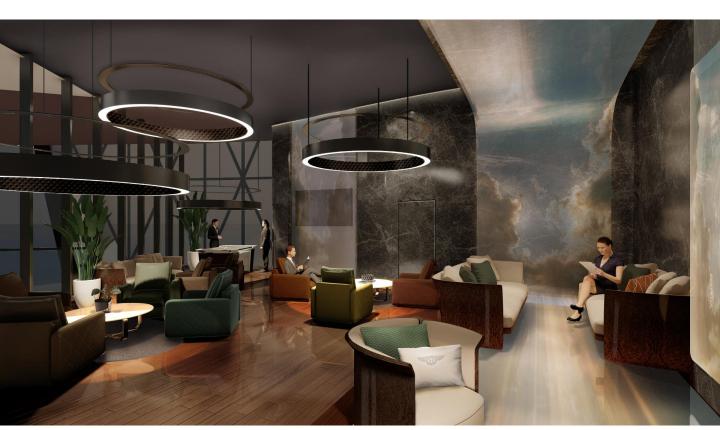

Construction will begin in 2023 and will be built by architecture firm Sieger Suarez Architects, who is also responsible for Porsche Design Tower and Armani/Casa. The 60-story, cylindrical tower is set to be the tallest ever built on a U.S. beachfront at 749 feet. There will be more than 200 luxury residences; state-of-the-art amenities, including a restaurant, cinema, whiskey bar, gym, pool, spa and cigar lounge; cabanas; and landscaped gardens.

- Dramatic oceanview Lobby
- Private residence restaurant
- Bentley Designed Whiskey Bar/ Lounge
- Huge Wellness Center/Gym with indoor and outdoor fitness areas
- Private Spa
- Private Coffee Bar Area
- Entertainment Gaming Center
- Resort Style Food and Beverage Service
- And more!!