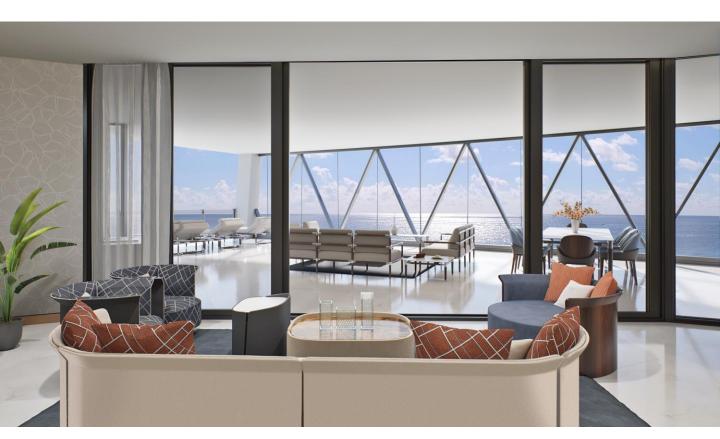

Each residence has a multi-car garage (via one of the tower's 4 car elevators) so residents can securely store their vehicles, and residences all have a private indoor/outdoor terrace, sunken pool and sauna. Dezer says each residence was designed for seamless indoor-outdoor living and each residence will have views over the ocean and bay through its floor-to-ceiling windows.

When looking at the rendering of what the Bentley tower will be like, one immediately notices the triangular-shaped windows. Dezer confirms this will be a replacement feature of the tower. "When we developed plans for the Bentley, we immediately thought of the triangular windows," he reveals. "We did the whole mockup — I spent \$300,000 just on the mock-up: to find out if we could do the windows that way. It's going to make a statement. It's going to be a diamond that they can see all the way from Cuba when the sun hits on it. It's going to be amazing. You don't live on the exterior of your building, but when you tell people, 'Hey, I live in the Bentley tower,' people will understand. They'll ask, 'Is that the one with the diamonds sparkling?' Everybody will know where you live. There's a pride in ownership that makes a building iconic. After this one, we're going to have a hard time outdoing ourselves."