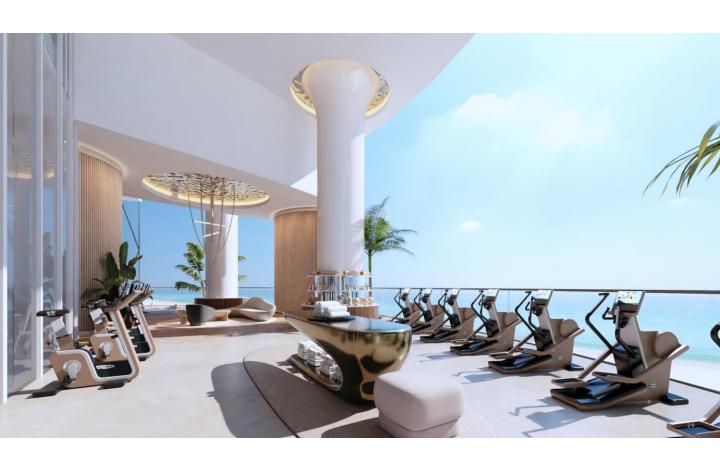

Construction will begin in 2023 and will be built by architecture firm Sieger Suarez Architects, who is also responsible for Porsche Design Tower and Armani/Casa. The 60-story, cylindrical tower is set to be the tallest ever built on a U.S. beachfront at 749 feet. There will be more than 200 luxury residences; state-of-the-art amenities, including a restaurant, cinema, whiskey bar, gym, pool, spa and cigar lounge; cabanas; and landscaped gardens.

- Dramatic oceanview Lobby
- Private residence restaurant
- Bentley Designed Whiskey Bar/ Lounge
- Huge Wellness Center/Gym with indoor and outdoor fitness areas
- Private Spa
- Private Coffee Bar Area
- Entertainment Gaming Center
- Resort Style Food and Beverage Service
- And more!!