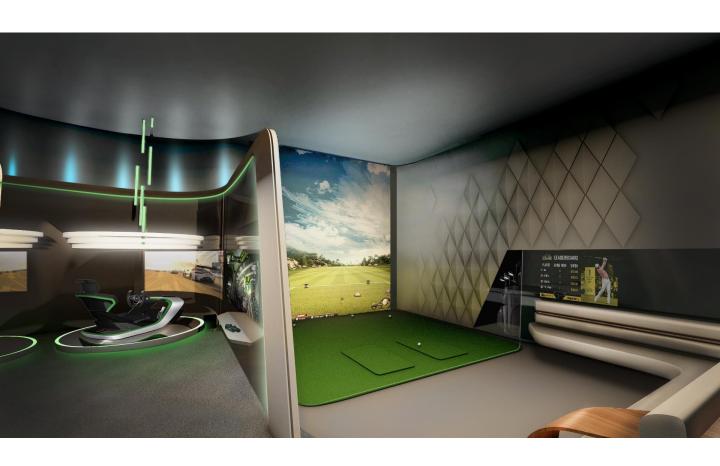

- Dramatic oceanview Lobby
- Private residence restaurant
- Bentley Designed Whiskey Bar/ Lounge
- Huge Wellness Center/Gym with indoor and outdoor fitness areas
- Private Spa
- Private Coffee Bar Area
- Entertainment Gaming Center
- Resort Style Food and Beverage Service
- And more!!