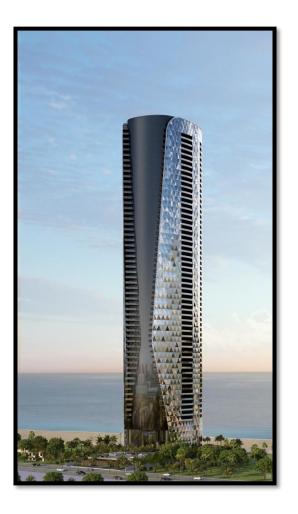

Sunny Isles Beach, FL

Bentley Motors recently revealed their plans for the firstever Bentley-branded residential tower, Bentley Residences, set to debut in 2026 in Sunny Isles Beach in Miami, Florida. Bentley Motors enlisted Gil Dezer and Dezer Development, responsible for some of the world's most luxurious branded residences, including the recently completed Porsche Design Tower (just two blocks away) and Armani/Casa, to name a few.

Construction will begin in 2023 and will be built by architecture firm Sieger Suarez Architects, who is also responsible for Porsche Design Tower and Armani/Casa. The 60-story, cylindrical tower is set to be the tallest ever built on a U.S. beachfront at 749 feet. There will be more than 200 luxury residences; state-of-the-art amenities, including a restaurant, cinema, whiskey bar, gym, pool, spa and cigar lounge; cabanas; and landscaped gardens.

When looking at the rendering of what the Bentley tower will be like, one immediately notices the triangular-shaped windows. Dezer confirms this will be a replacement feature of the tower. "When we developed plans for the Bentley, we immediately thought of the triangular windows," he reveals. "We did the whole mockup — I spent \$300,000 just on the mock-up: to find out if we could do the windows that way. It's going to make a statement. It's going to be a diamond that they can see all the way from Cuba when the sun hits on it. It's going to be amazing. You don't live on the exterior of your building, but when you tell people, 'Hey, I live in the Bentley tower,' people will understand. They'll ask, 'Is that the one with the diamonds sparkling?' Everybody will know where you live. There's a pride in ownership that makes a building iconic. After this one, we're going to have a hard time outdoing ourselves."