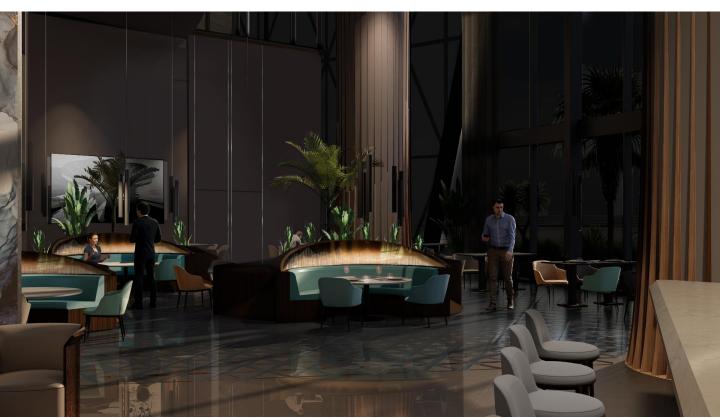

Facts**

Coming 2026

Location: Sunny Isles Beach, FL

Developer: Dezer Development in partnership with Bentley Motors

## **Residence Features:**

## 216 luxury residences

- Each with their own "in residence" multi car garage in the sky
- Huge indoor/outdoor terrace living space with Summer Kitchen
- Each with their own private sunken swimming pool
- Windowed Master bathrooms
- Each with private Saunas
- And more!!



- Dramatic oceanview Lobby
- Private residence restaurant
- Bentley Designed Whiskey Bar/ Lounge
- Huge Wellness Center/Gym with indoor and outdoor fitness areas
- Private Spa
- Private Coffee Bar Area
- Entertainment Gaming Center
- Resort Style Food and Beverage Service
- And more!!





**EAST - Ocean** 

\*See floorplans for exact details & terrace sizes