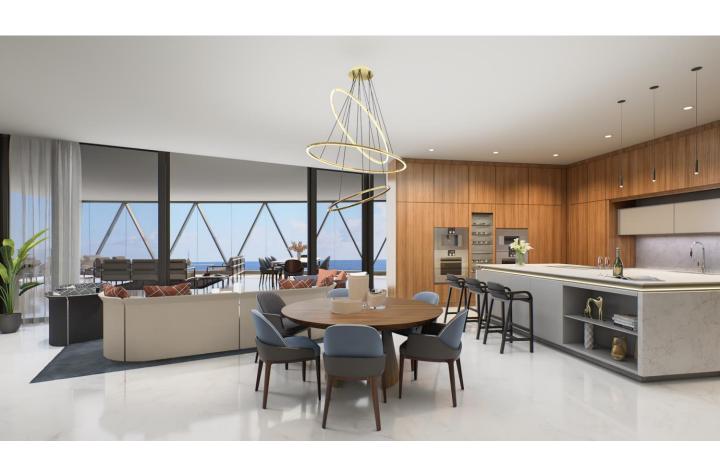

Each residence has a multi-car garage (via one of the tower's 4 car elevators) so residents can securely store their vehicles, and residences all have a private indoor/outdoor terrace, sunken pool and sauna. Dezer says each residence was designed for seamless indoor-outdoor living and each residence will have views over the ocean and bay through its floor-to-ceiling windows.

## 216 luxury residences

- Each with their own "in residence" multi car garage in the sky
- Huge indoor/outdoor terrace living space with Summer Kitchen
- Each with their own private sunken swimming pool
- Windowed Master bathrooms
- Each with private Saunas
- And more!!