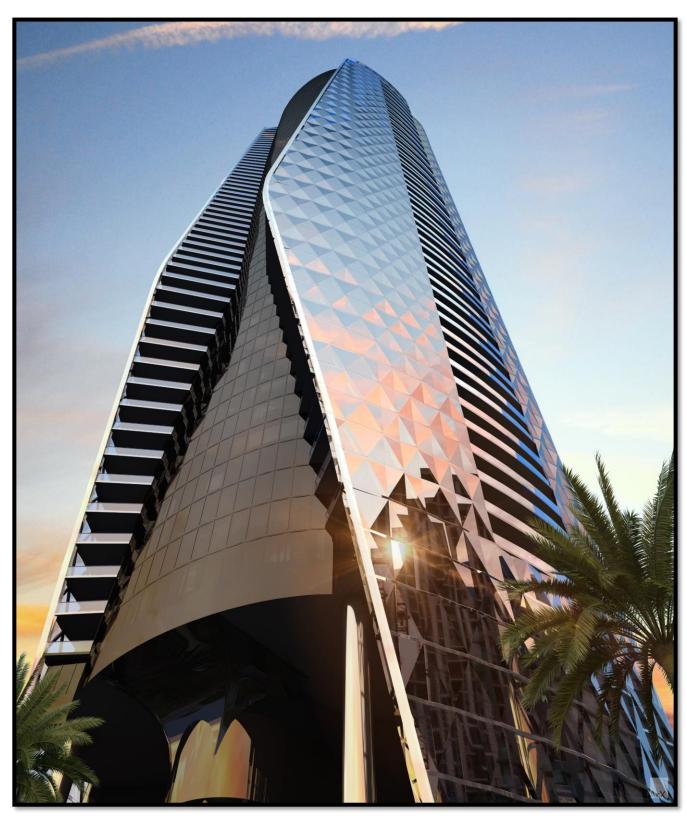

When looking at the rendering of what the Bentley tower will be like, one immediately notices the triangular-shaped windows. Dezer confirms this will be a replacement feature of the tower. "When we developed plans for the Bentley, we immediately thought of the triangular windows," he reveals. "We did the whole mockup — I spent \$300,000 just on the mock-up: to find out if we could do the windows that way. It's going to make a statement. It's going to be a diamond that they can see all the way from Cuba when the sun hits on it. It's going to be amazing. You don't live on the exterior of your building, but when you tell people, 'Hey, I live in the Bentley tower,' people will understand. They'll ask, 'Is that the one with the diamonds sparkling?' Everybody will know where you live. There's a pride in ownership that makes a building iconic. After this one, we're going to have a hard time outdoing ourselves."