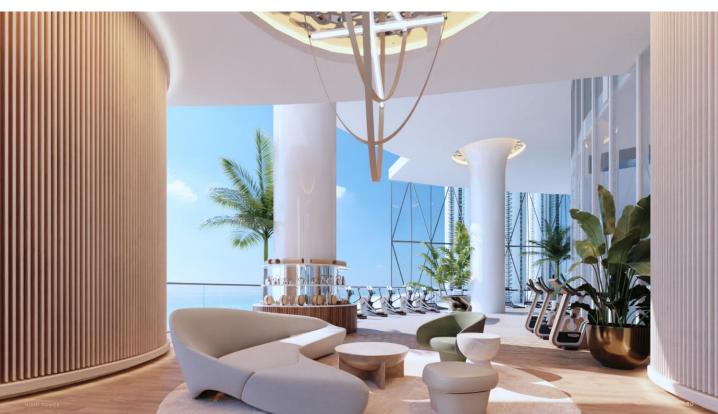

Construction will begin in 2023 and will be built by architecture firm Sieger Suarez Architects, who is also responsible for Porsche Design Tower and Armani/Casa. The 60-story, cylindrical tower is set to be the tallest ever built on a U.S. beachfront at 749 feet. There will be more than 200 luxury residences; state-of-the-art amenities, including a restaurant, cinema, whiskey bar, gym, pool, spa and cigar lounge; cabanas; and landscaped gardens.

- Dramatic oceanview Lobby
- Private residence restaurant
- Bentley Designed Whiskey Bar/ Lounge
- Huge Wellness Center/Gym with indoor and outdoor fitness areas
- Private Spa
- Private Coffee Bar Area
- Entertainment Gaming Center
- Resort Style Food and Beverage Service
- And more!!