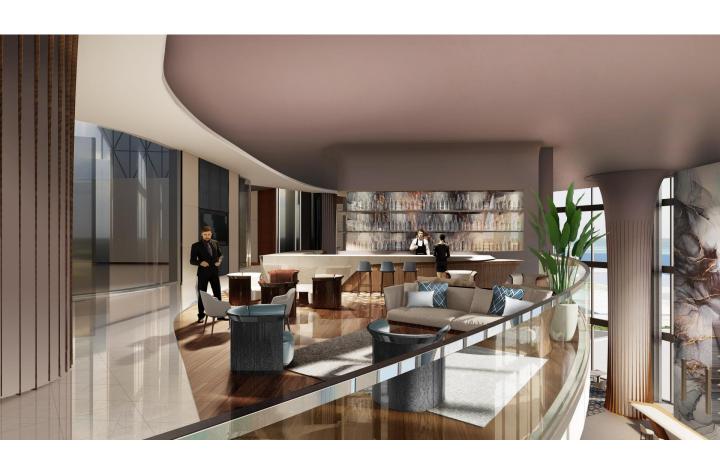

Construction will begin in 2023 and will be built by architecture firm Sieger Suarez Architects, who is also responsible for Porsche Design Tower and Armani/Casa. The 60-story, cylindrical tower is set to be the tallest ever built on a U.S. beachfront at 749 feet. There will be more than 200 luxury residences; state-of-the-art amenities, including a restaurant, cinema, whiskey bar, gym, pool, spa and cigar lounge; cabanas; and landscaped gardens.

- Dramatic oceanview Lobby
- Private residence restaurant
- Bentley Designed Whiskey Bar/ Lounge
- Huge Wellness Center/Gym with indoor and outdoor fitness areas
- Private Spa
- Private Coffee Bar Area
- Entertainment Gaming Center
- Resort Style Food and Beverage Service
- And more!!