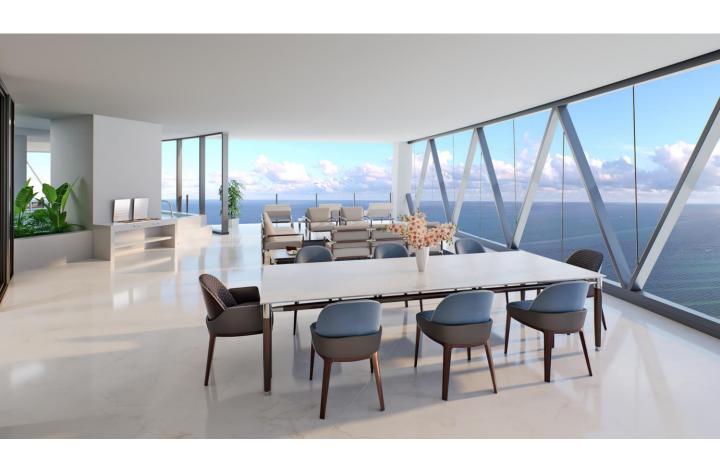

Each residence has a multi-car garage (via one of the tower's 4 car elevators) so residents can securely store their vehicles, and residences all have a private indoor/outdoor terrace, sunken pool and sauna. Dezer says each residence was designed for seamless indoor-outdoor living and each residence will have views over the ocean and bay through its floor-to-ceiling windows.

When looking at the rendering of what the Bentley tower will be like, one immediately notices the triangular-shaped windows. Dezer confirms this will be a replacement feature of the tower. "When we developed plans for the Bentley, we immediately thought of the triangular windows," he reveals. "We did the whole mockup — I spent \$300,000 just on the mock-up: to find out if we could do the windows that way. It's going to make a statement. It's going to be a diamond that they can see all the way from Cuba when the sun hits on it. It's going to be amazing. You don't live on the exterior of your building, but when you tell people, 'Hey, I live in the Bentley tower,' people will understand. They'll ask, 'Is that the one with the diamonds sparkling?' Everybody will know where you live. There's a pride in ownership that makes a building iconic. After this one, we're going to have a hard time outdoing ourselves."

## 216 luxury residences

- Each with their own "in residence" multi car garage in the sky
- Huge indoor/outdoor terrace living space with Summer Kitchen
- Each with their own private sunken swimming pool
- Windowed Master bathrooms
- Each with private Saunas
- And more!!