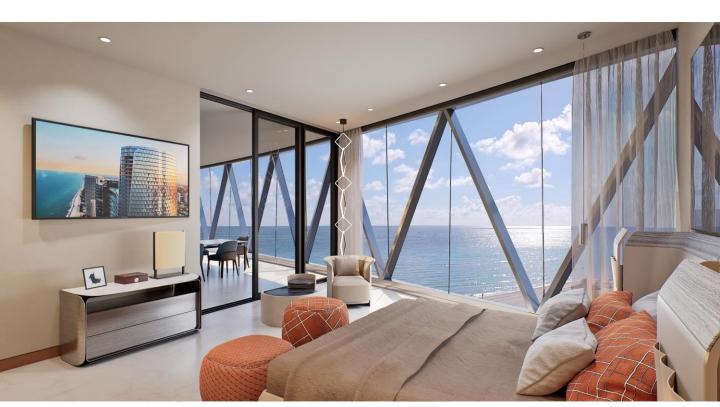

Each residence has a multi-car garage (via one of the tower's 4 car elevators) so residents can securely store their vehicles, and residences all have a private indoor/outdoor terrace, sunken pool and sauna. Dezer says each residence was designed for seamless indoor-outdoor living and each residence will have views over the ocean and bay through its floor-to-ceiling windows.

When looking at the rendering of what the Bentley tower will be like, one immediately notices the triangular-shaped windows. Dezer confirms this will be a replacement feature of the tower. "When we developed plans for the Bentley, we immediately thought of the triangular windows," he reveals. "We did the whole mockup — I spent \$300,000 just on the mock-up: to find out if we could do the windows that way. It's going to make a statement. It's going to be a diamond that they can see all the way from Cuba when the sun hits on it. It's going to be amazing. You don't live on the exterior of your building, but when you tell people, 'Hey, I live in the Bentley tower,' people will understand. They'll ask, 'Is that the one with the diamonds sparkling?' Everybody will know where you live. There's a pride in ownership that makes a building iconic. After this one, we're going to have a hard time outdoing ourselves."