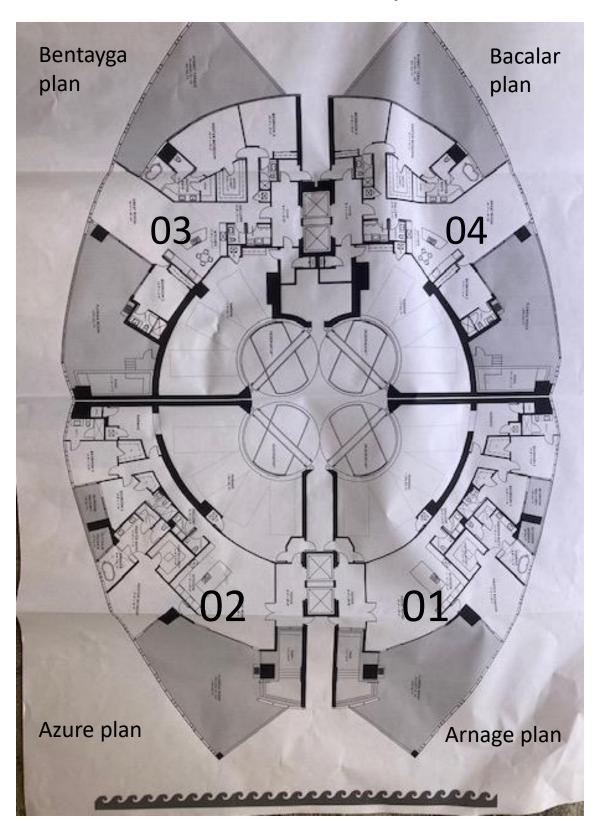

Each residence has a multi-car garage (via one of the tower's 4 car elevators) so residents can securely store their vehicles, and residences all have a private indoor/outdoor terrace, sunken pool and sauna. Dezer says each residence was designed for seamless indoor-outdoor living and each residence will have views over the ocean and bay through its floor-to-ceiling windows.

## 216 luxury residences

- Each with their own "in residence" multi car garage in the sky
- Huge indoor/outdoor terrace living space with Summer Kitchen
- Each with their own private sunken swimming pool
- Windowed Master bathrooms
- Each with private Saunas
- And more!!

**EAST - Ocean** 

\*See floorplans for exact details & terrace sizes