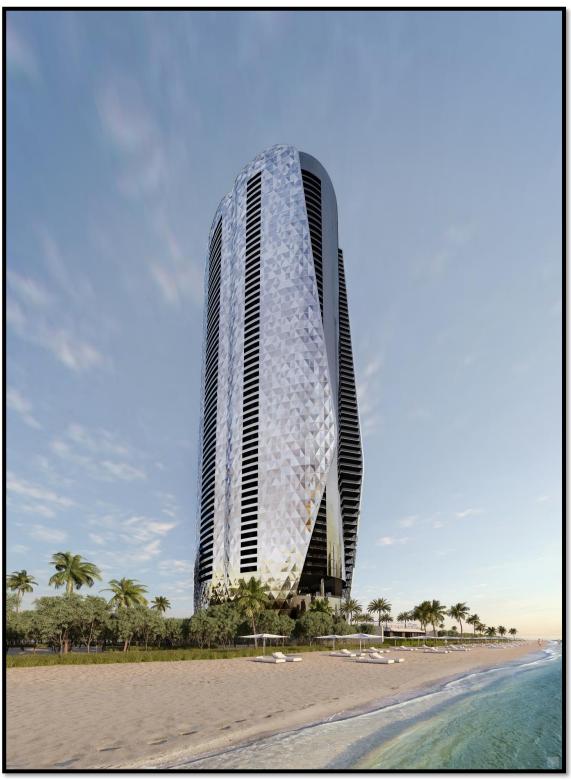

When looking at the rendering of what the Bentley tower will be like, one immediately notices the triangular-shaped windows. Dezer confirms this will be a replacement feature of the tower. "When we developed plans for the Bentley, we immediately thought of the triangular windows," he reveals. "We did the whole mockup — I spent \$300,000 just on the mock-up: to find out if we could do the windows that way. It's going to make a statement. It's going to be a diamond that they can see all the way from Cuba when the sun hits on it. It's going to be amazing. You don't live on the exterior of your building, but when you tell people, 'Hey, I live in the Bentley tower,' people will understand. They'll ask, 'Is that the one with the diamonds sparkling?' Everybody will know where you live. There's a pride in ownership that makes a building iconic. After this one, we're going to have a hard time outdoing ourselves."