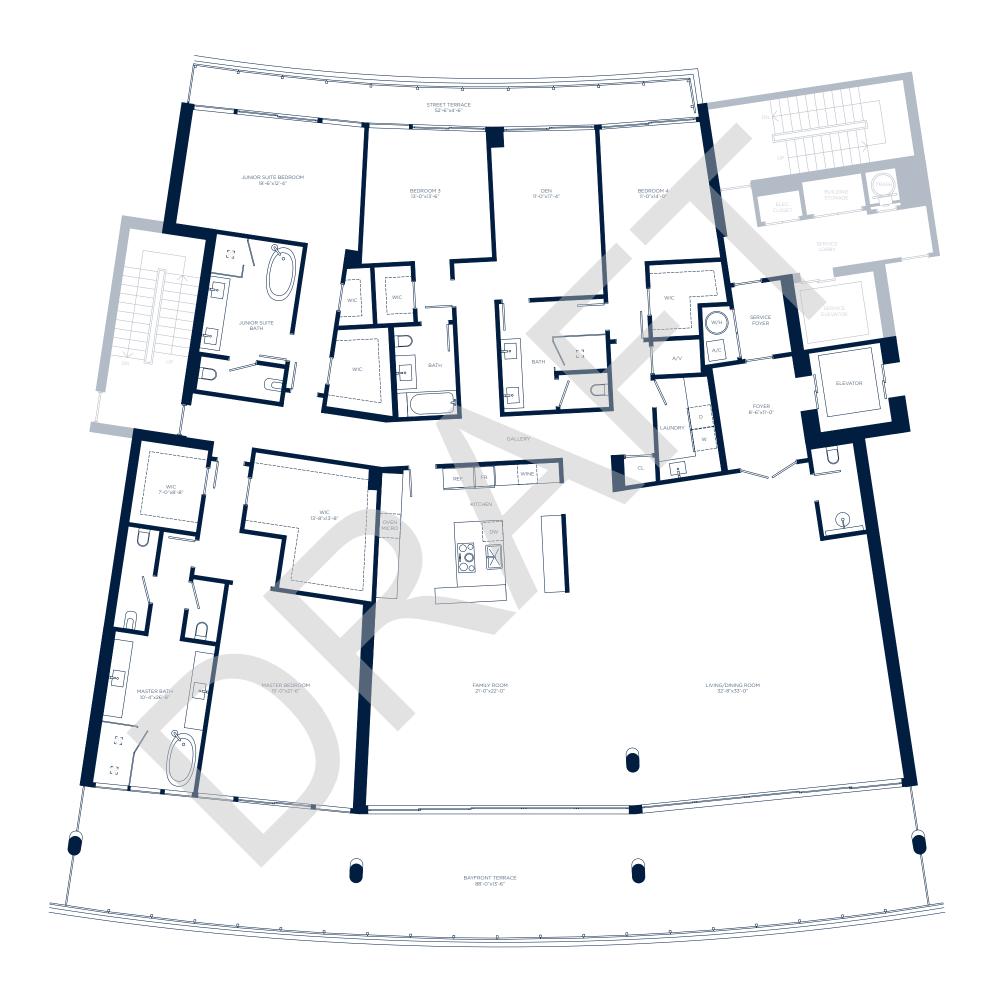

#### **LUCE 302**

#### 4 BEDROOMS + DEN | 4.5 BATHROOMS

| INTERIOR | 4,714 SQ. FT. | 437.94 SQ. MTS. |
|----------|---------------|-----------------|
| EXTERIOR | 1,388 SQ. FT. | 128.95 SQ. MTS. |
| TOTAL    | 6,102 SQ. FT. | 566.89 SQ. MTS. |