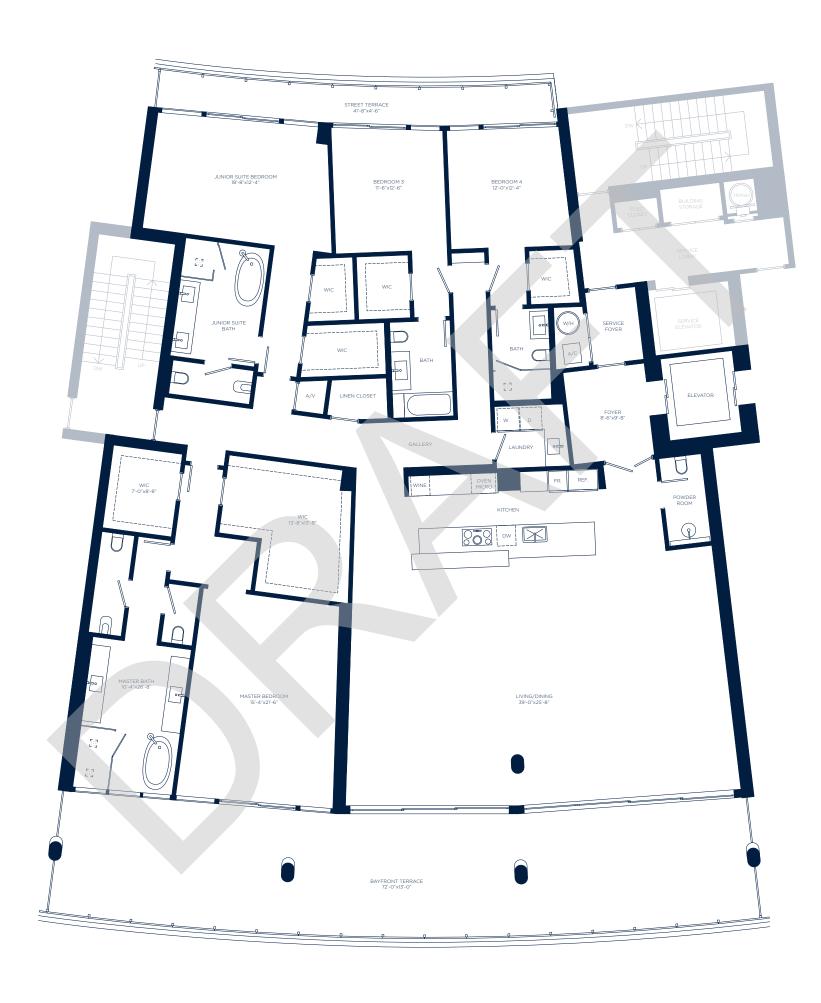

# **LUCE 503**

#### 4 BEDROOMS + DEN | 4.5 BATHROOMS

| INTERIOR | 5,056 SQ. FT. | 469.72 SQ. MTS. |
|----------|---------------|-----------------|
| EXTERIOR | 1,404 SQ. FT. | 130.44 SQ. MTS. |
| TOTAL    | 6.460 SQ. FT. | 600.15 SQ. MTS. |