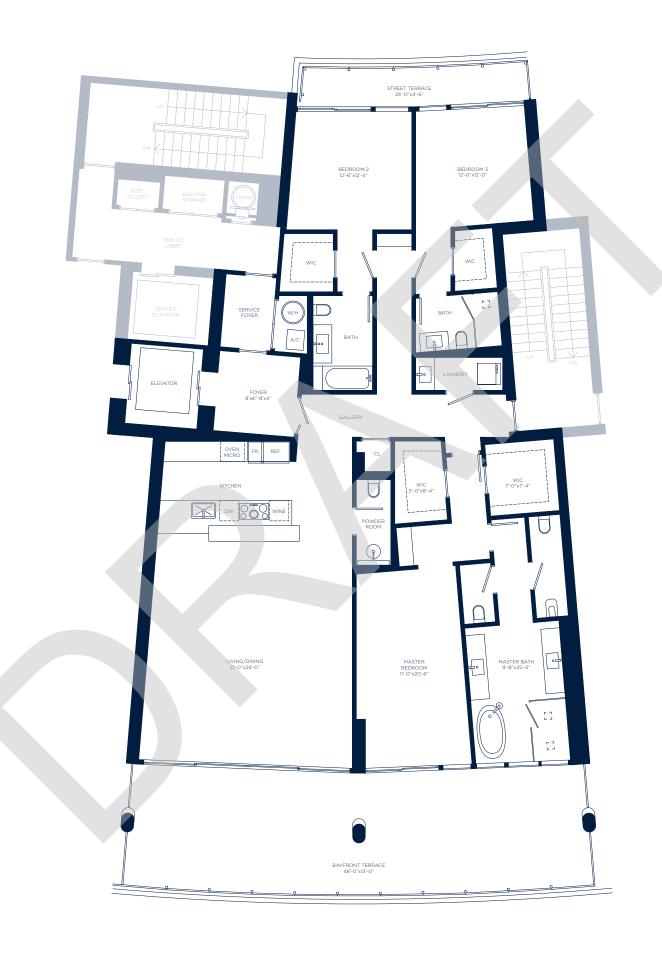

# **LUCE 503**

#### 4 BEDROOMS + DEN | 4.5 BATHROOMS

| INTERIOR | 5,056 SQ. FT. | 469.72 SQ. MTS. |
|----------|---------------|-----------------|
| EXTERIOR | 1,404 SQ. FT. | 130.44 SQ. MTS. |
| TOTAL    | 6.460 SQ. FT. | 600.15 SQ. MTS. |