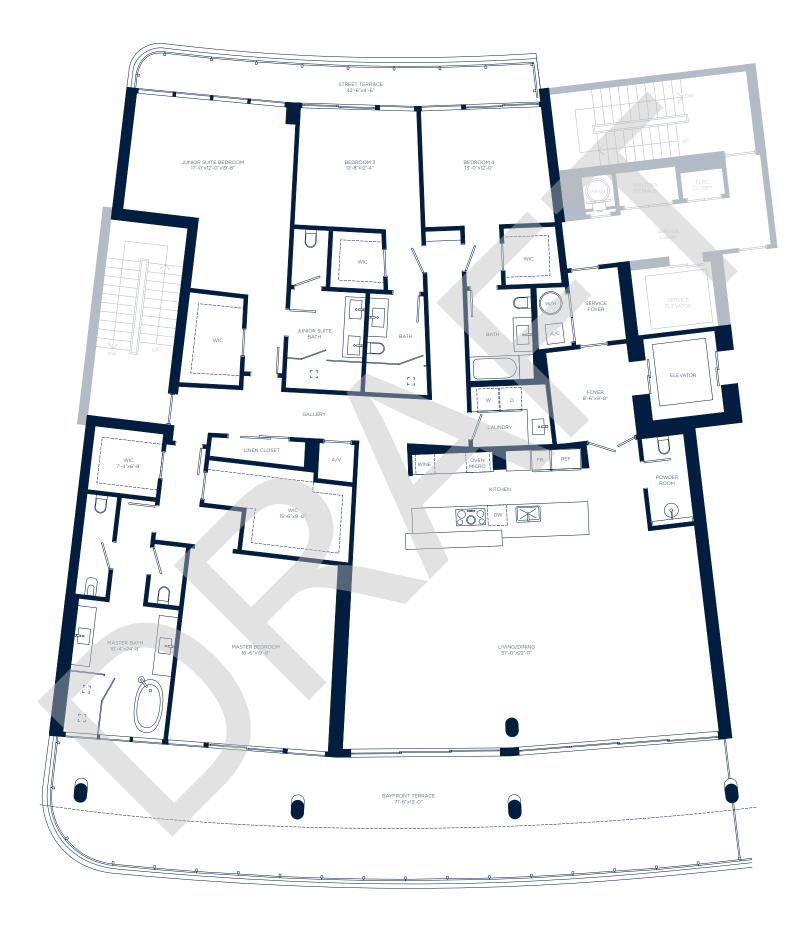

## **MARE 301**

| INTERIOR | 3,798 SQ. FT. | 352.85 SQ. MTS. |
|----------|---------------|-----------------|
| EXTERIOR | 1,119 SQ. FT. | 103.96 SQ. MTS. |
| TOTAL    | 4.917 SQ. FT. | 456.80 SQ. MTS. |