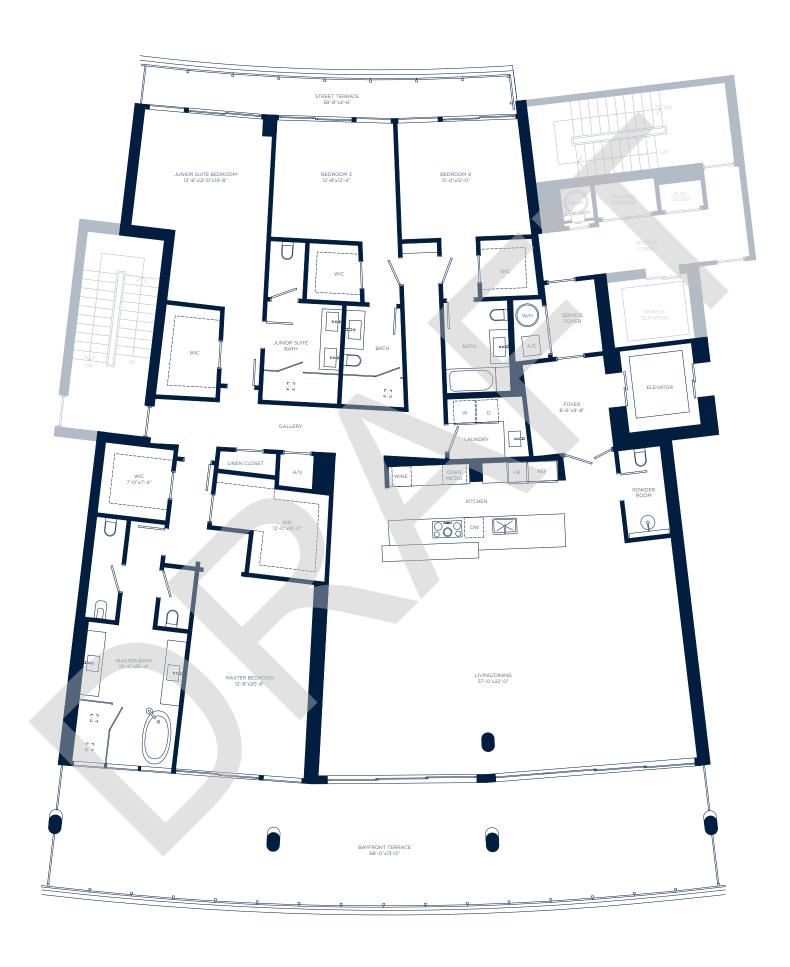

## **MARE 301**

| INTERIOR | 3,798 SQ. FT. | 352.85 SQ. MTS. |
|----------|---------------|-----------------|
| EXTERIOR | 1,119 SQ. FT. | 103.96 SQ. MTS. |
| TOTAL    | 4.917 SQ. FT. | 456.80 SQ. MTS. |