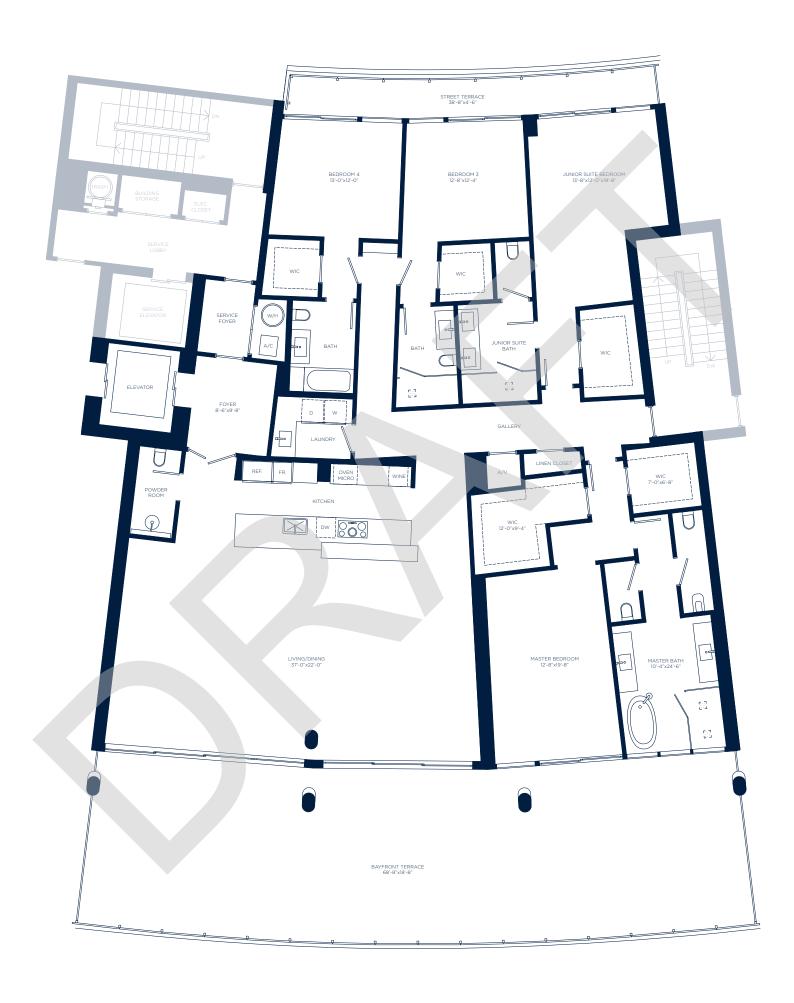

# **LUCE 503**

#### 4 BEDROOMS + DEN | 4.5 BATHROOMS

| INTERIOR | 5,056 SQ. FT. | 469.72 SQ. MTS. |
|----------|---------------|-----------------|
| EXTERIOR | 1,404 SQ. FT. | 130.44 SQ. MTS. |
| TOTAL    | 6.460 SQ. FT. | 600.15 SQ. MTS. |