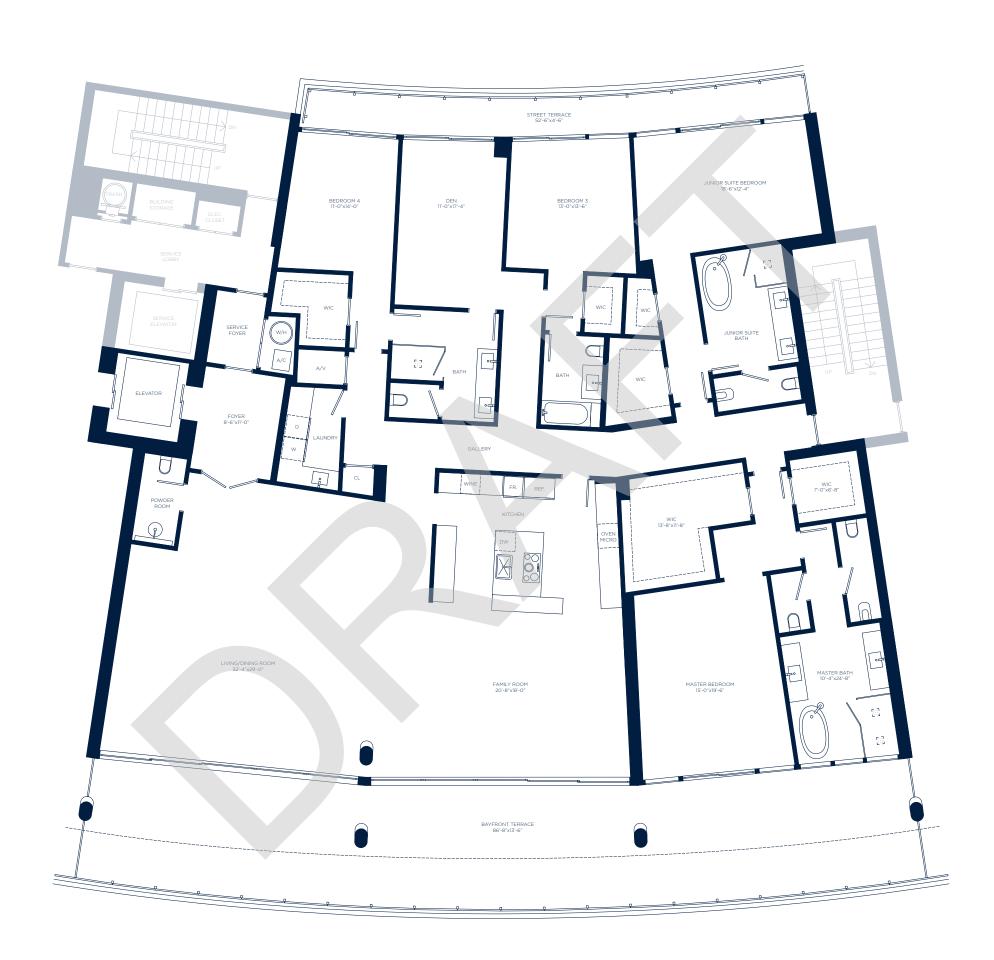

#### **LUCE 302**

#### 4 BEDROOMS + DEN | 4.5 BATHROOMS

| INTERIOR | 4,714 SQ. FT. | 437.94 SQ. MTS. |
|----------|---------------|-----------------|
| EXTERIOR | 1,388 SQ. FT. | 128.95 SQ. MTS. |
| TOTAL    | 6,102 SQ. FT. | 566.89 SQ. MTS. |