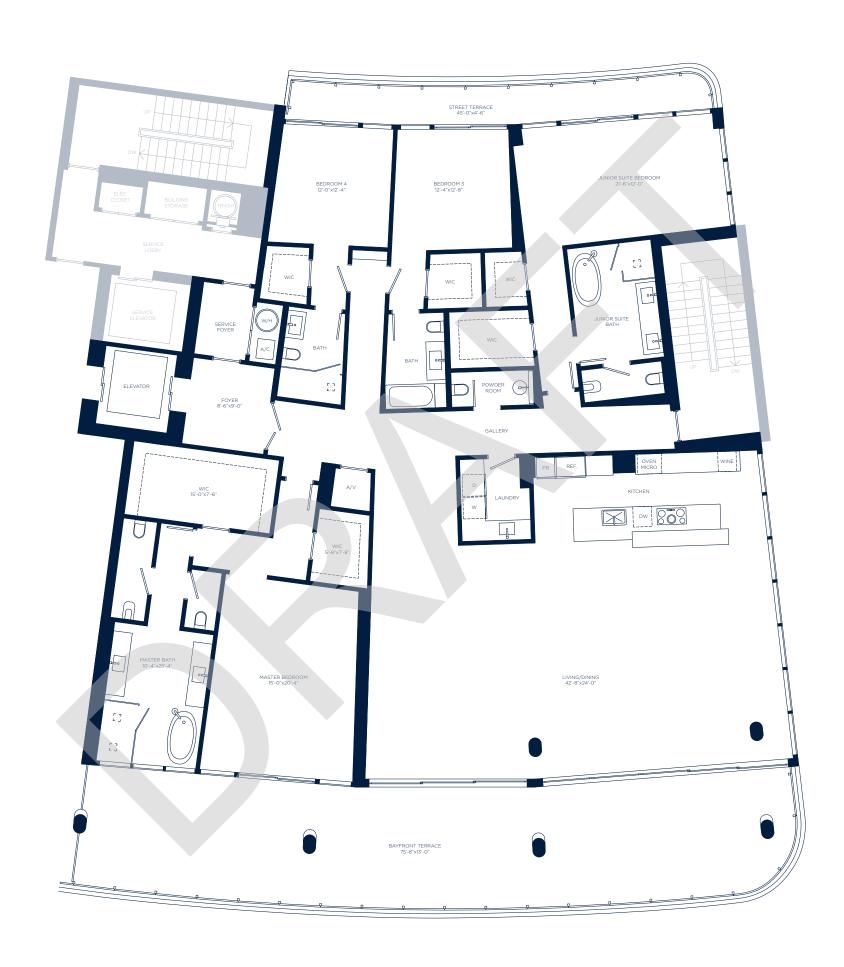

#### **LUCE 302**

#### 4 BEDROOMS + DEN | 4.5 BATHROOMS

| INTERIOR | 4,714 SQ. FT. | 437.94 SQ. MTS. |
|----------|---------------|-----------------|
| EXTERIOR | 1,388 SQ. FT. | 128.95 SQ. MTS. |
| TOTAL    | 6,102 SQ. FT. | 566.89 SQ. MTS. |