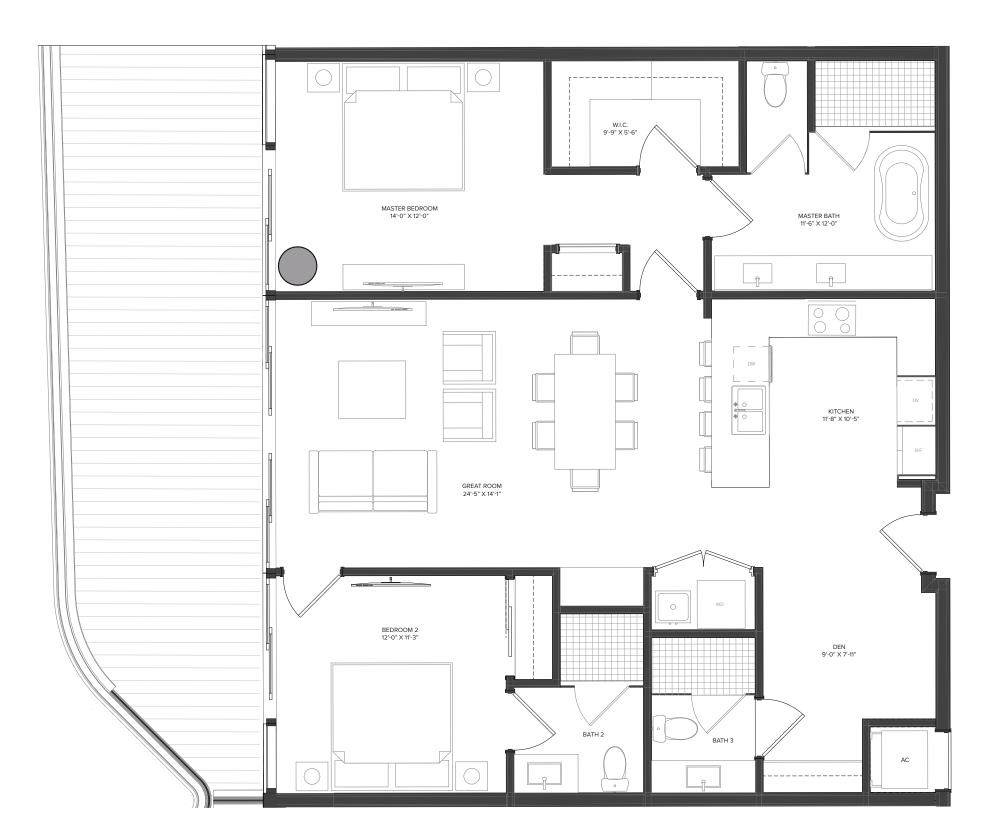

### THE MARINA TOWER

UNIT 02 | LEVELS 04 - 12

2 Bedrooms | 3 Bathrooms | Den INTERIOR: 1,376 SF | 127.8 SM EXTERIOR: 384 SF | 35.7 SM TOTAL: 1,760 SF | 163.5 SM

The Ritz-Carlton Residences, Pompano Beach are not owned, developed or sold by The Ritz-Carlton Hotel Company, L.L.C., or its affiliates ("Ritz-Carlton marks under a license from Ritz-Carlton, which has not confirmed the accuracy of any of the statements or representations made herein.

### THE MARINA TOWER

UNIT 03 | LEVELS 04 - 12

2 Bedrooms | 3 Bathrooms | Den INTERIOR: 1,376 SF | 127.8 SM EXTERIOR: 384 SF | 35.7 SM TOTAL: 1,760 SF | 163.5 SM

The Ritz-Carlton Residences, Pompano Beach are not owned, developed or sold by The Ritz-Carlton Hotel Company, L.L.C., or its affiliates ("Ritz-Carlton"). 1380 Ocean Associates, LLC uses The Ritz-Carlton marks under a license from Ritz-Carlton, which has not confirmed the accuracy of any of the statements or representations made here