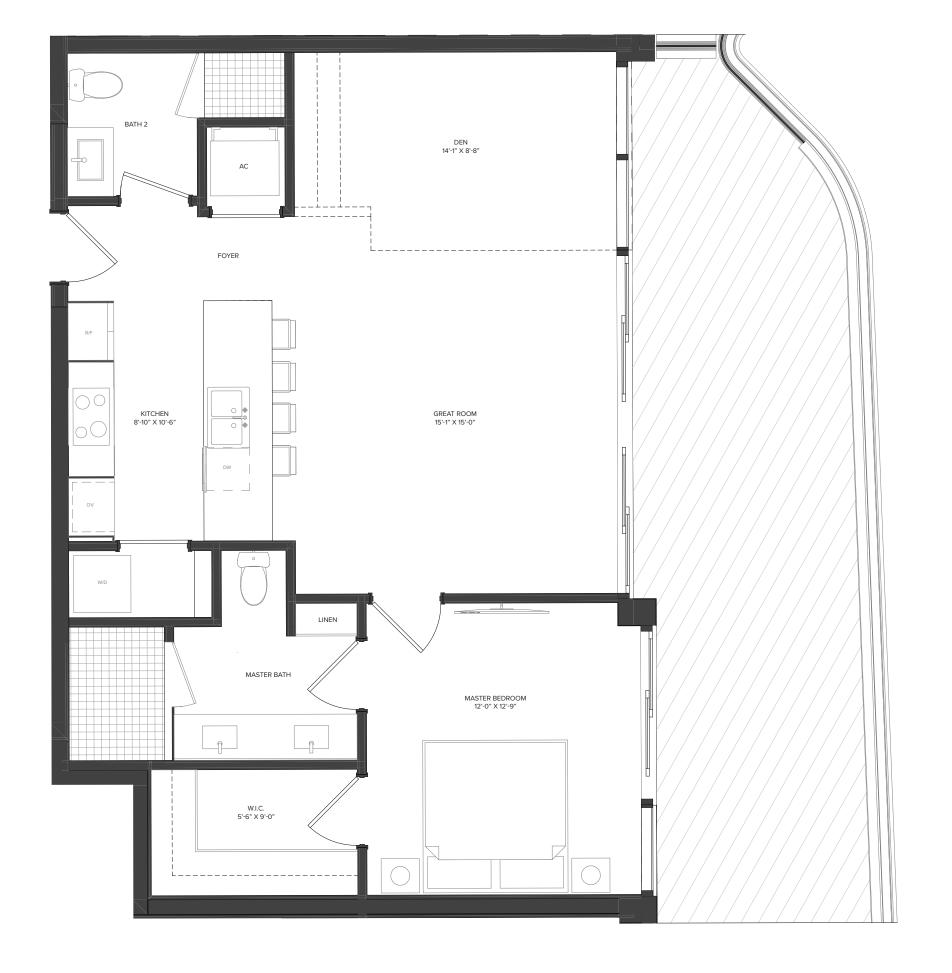

### THE MARINA TOWER

UNIT 04 | LEVELS 04 - 12

2 Bedrooms | 2.5 Bathrooms INTERIOR: 1,407 SF | 130.7 SM EXTERIOR: 376 SF | 34.9 SM TOTAL: 1,783 SF | 165.6 SM

The Ritz-Carlton Residences, Pompano Beach are not owned, developed or sold by The Ritz-Carlton Hotel Company, L.L.C., or its affiliates ("Ritz-Carlton marks under a license from Ritz-Carlton, which has not confirmed the accuracy of any of the statements or representations made have