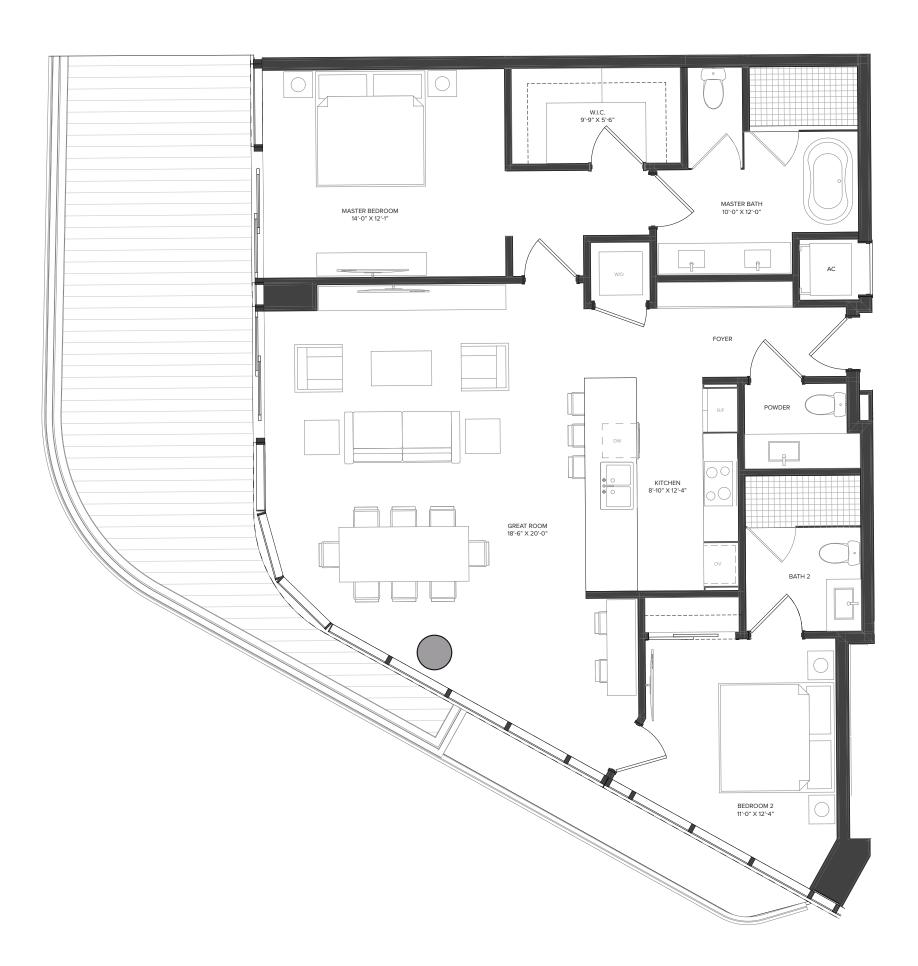

### THE MARINA TOWER

UNIT 04 | LEVELS 04 - 12

2 Bedrooms | 2.5 Bathrooms INTERIOR: 1,407 SF | 130.7 SM EXTERIOR: 376 SF | 34.9 SM TOTAL: 1,783 SF | 165.6 SM

The Ritz-Carlton Residences, Pompano Beach are not owned, developed or sold by The Ritz-Carlton Hotel Company, L.L.C., or its affiliates ("Ritz-Carlton marks under a license from Ritz-Carlton, which has not confirmed the accuracy of any of the statements or representations made have