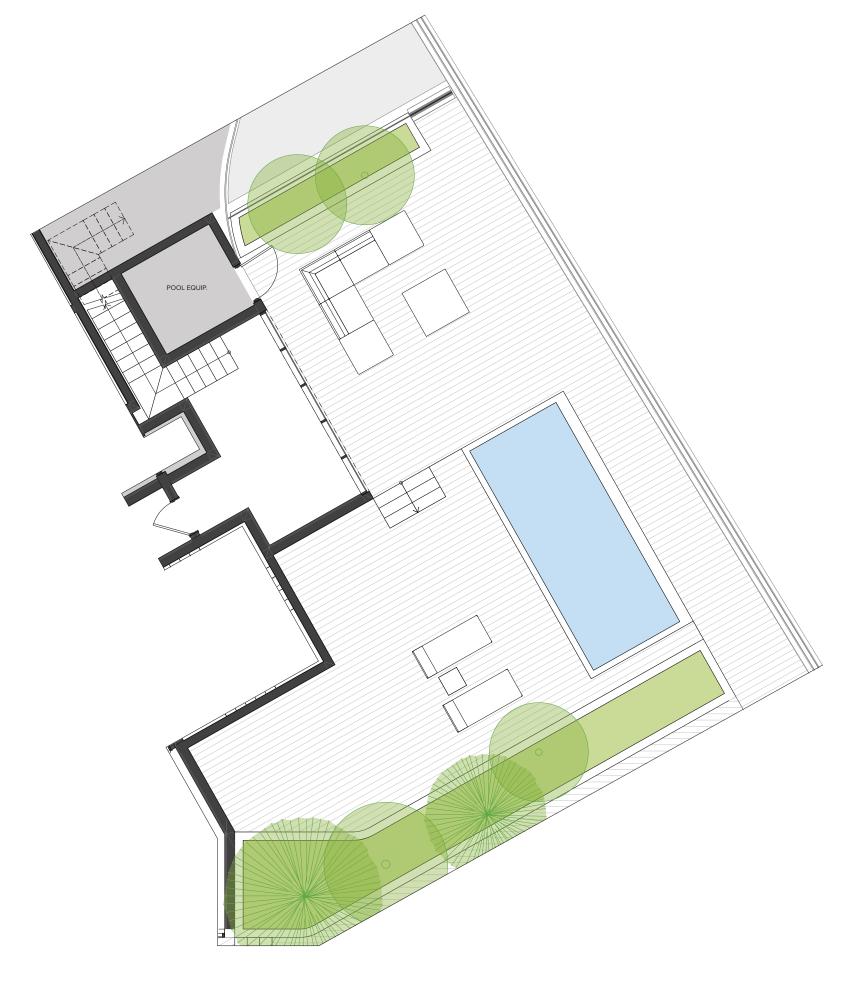

### THE MARINA TOWER

PH SOUTH | LEVEL 1 | FLOOR 14

3 OR 4 Bedrooms | 3.5 Bathrooms INTERIOR: 3,051 SF | 283.4 SM EXTERIOR: 4,033 SF | 374.7 SM TOTAL: 7,084 SF | 658.1 SM

The Ritz-Carlton Residences, Pompano Beach are not owned, developed or sold by The Ritz-Carlton Hotel Company, L.L.C., or its affiliates ("Ritz-Carlton marks under a license from Ritz-Carlton, which has not confirmed the accuracy of any of the statements or representations made herein

### THE MARINA TOWER

PH WEST | LEVEL 2 | FLOOR 15