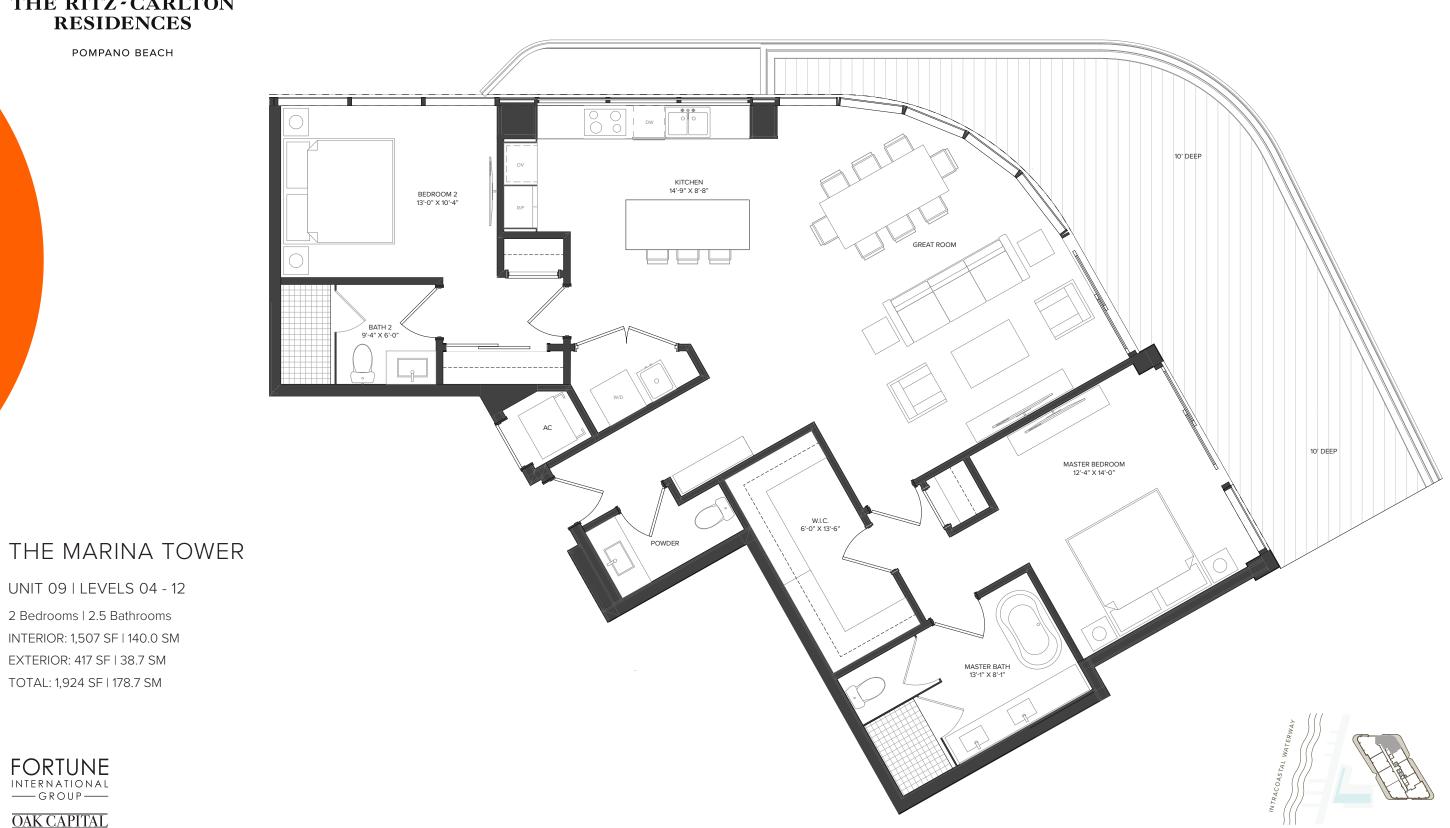

POMPANO BEACH

FORTUNE
INTERNATIONAL
GROUP

UNIT 09 | LEVELS 04 - 12

2 Bedrooms | 2.5 Bathrooms INTERIOR: 1,507 SF | 140.0 SM EXTERIOR: 417 SF | 38.7 SM

TOTAL: 1,924 SF | 178.7 SM

OAK CAPITAL

The Ritz-Carlton Residences, Pompano Beach are not owned, developed or sold by The Ritz-Carlton Hotel Company, L.L.C., or its affiliates ("Ritz-Carlton"), 1380 Ocean Associates, LLC uses The Ritz-Carlton, which has not confirmed the accuracy of any of the statements or representations made herein.