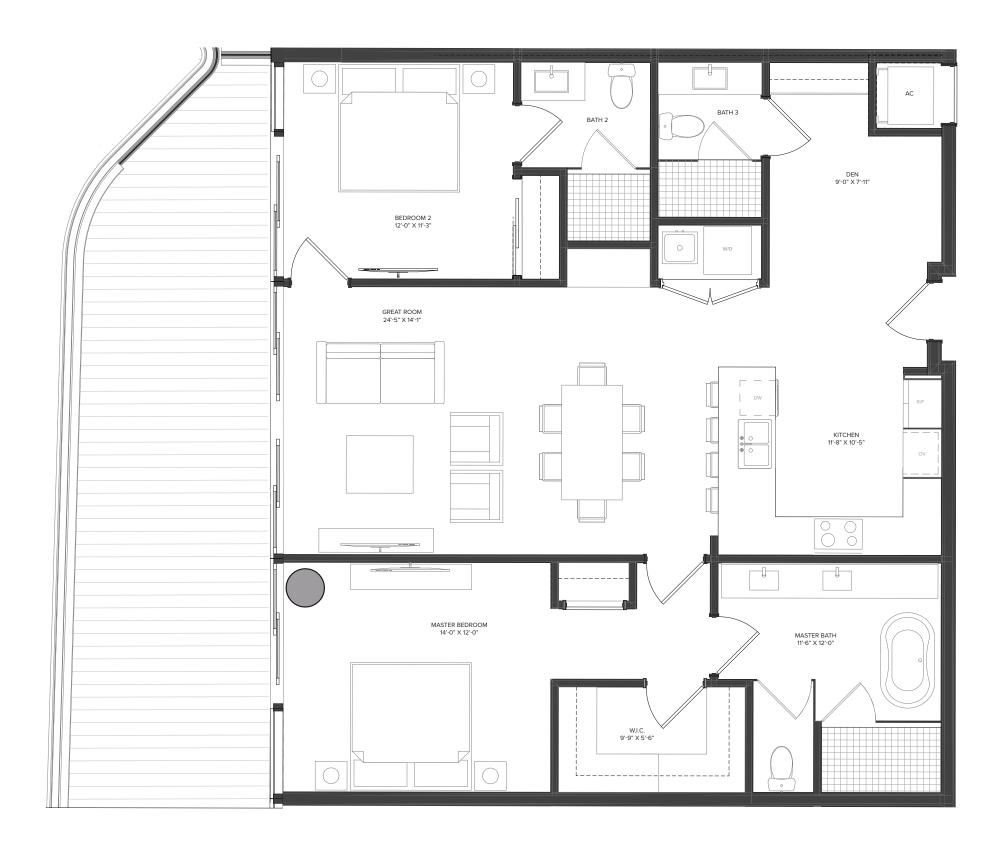

### THE MARINA TOWER

UNIT 02 | LEVELS 04 - 12

2 Bedrooms | 3 Bathrooms | Den INTERIOR: 1,376 SF | 127.8 SM EXTERIOR: 384 SF | 35.7 SM TOTAL: 1,760 SF | 163.5 SM

The Ritz-Carlton Residences, Pompano Beach are not owned, developed or sold by The Ritz-Carlton Hotel Company, L.L.C., or its affiliates ("Ritz-Carlton marks under a license from Ritz-Carlton, which has not confirmed the accuracy of any of the statements or representations made herein.