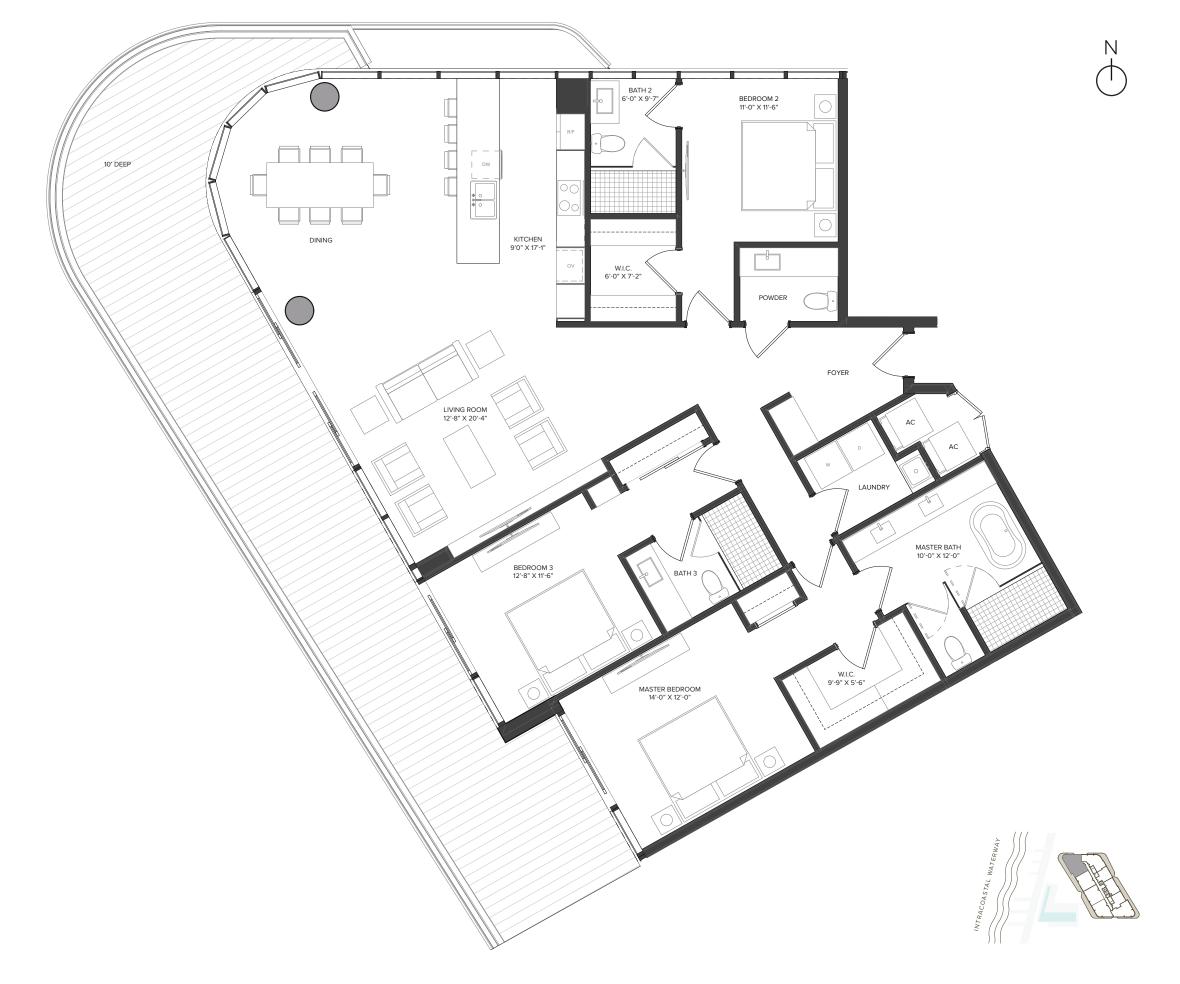

### THE MARINA TOWER

PH SOUTH | LEVEL 1 | FLOOR 14

3 OR 4 Bedrooms | 3.5 Bathrooms INTERIOR: 3,051 SF | 283.4 SM EXTERIOR: 4,033 SF | 374.7 SM TOTAL: 7,084 SF | 658.1 SM

The Ritz-Carlton Residences, Pompano Beach are not owned, developed or sold by The Ritz-Carlton Hotel Company, L.L.C., or its affiliates ("Ritz-Carlton marks under a license from Ritz-Carlton, which has not confirmed the accuracy of any of the statements or representations made herein

### THE MARINA TOWER

PH WEST | LEVEL 2 | FLOOR 15