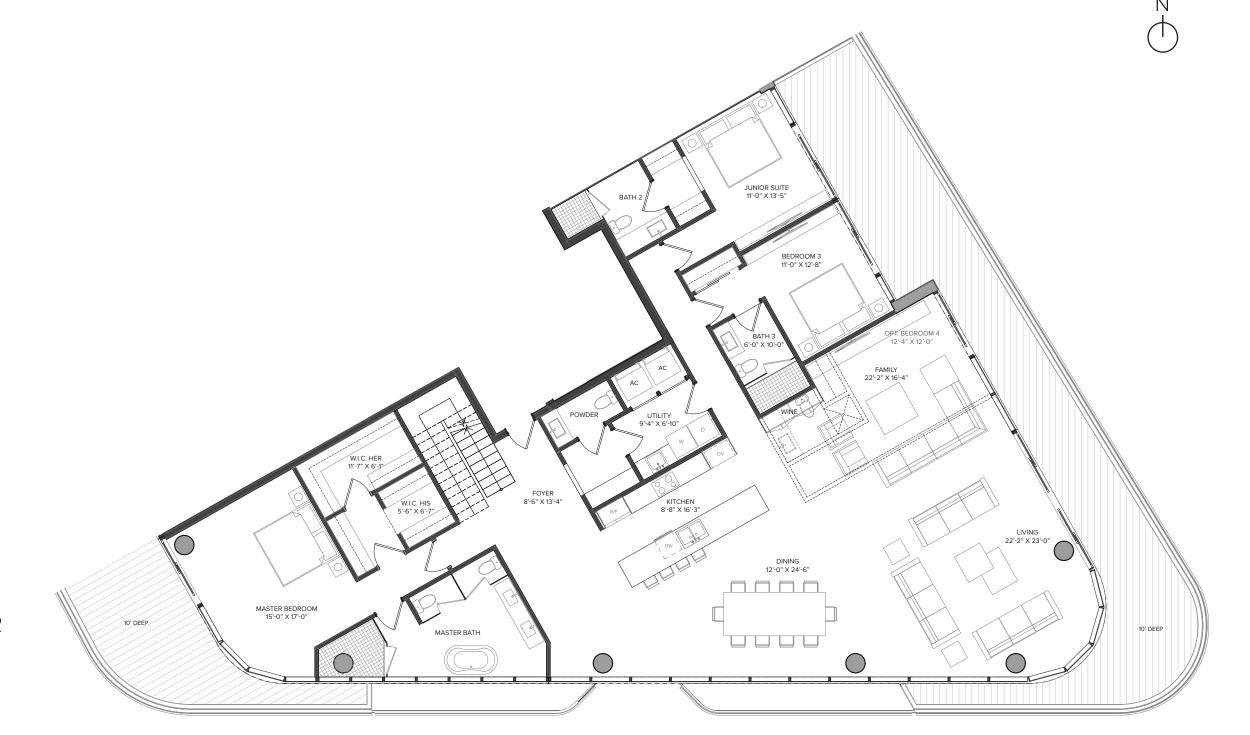

### THE MARINA TOWER

PH SOUTH | LEVEL 1 | FLOOR 14

3 OR 4 Bedrooms | 3.5 Bathrooms INTERIOR: 3,051 SF | 283.4 SM EXTERIOR: 4,033 SF | 374.7 SM TOTAL: 7,084 SF | 658.1 SM

The Ritz-Carlton Residences, Pompano Beach are not owned, developed or sold by The Ritz-Carlton Hotel Company, L.L.C., or its affiliates ("Ritz-Carlton marks under a license from Ritz-Carlton, which has not confirmed the accuracy of any of the statements or representations made herein