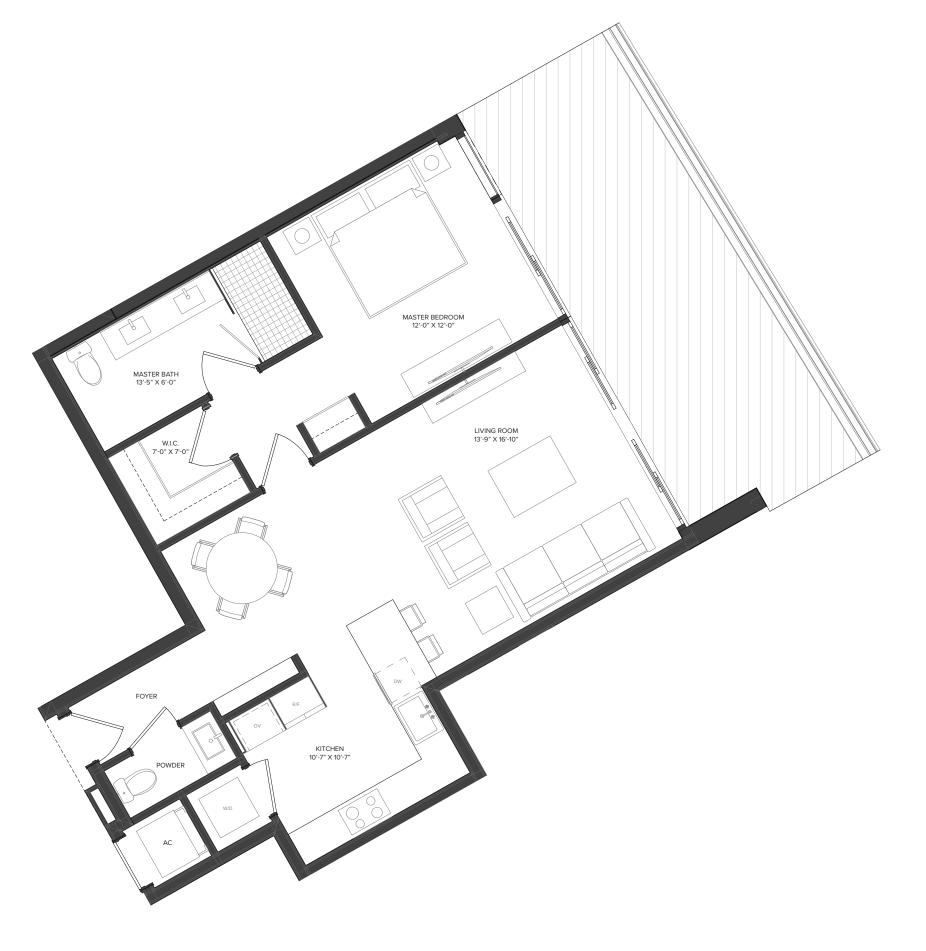

### THE MARINA TOWER

UNIT 06 | LEVELS 03 - 12

1 Bedroom | 1.5 Bathrooms INTERIOR: 898 SF | 83.4 SM EXTERIOR: 272 SF | 25.3 SM TOTAL: 1,170 SF | 108.7 SM

OAK CAPITAL

The Ritz-Carlton Residences, Pompano Beach are not owned, developed or sold by The Ritz-Carlton Hotel Company, L.L.C., or its affiliates ("Ritz-Carlton"). 1380 Ocean Associates, LLC uses The Ritz-Carlton marks under a license from Ritz-Carlton, which has not confirmed the accuracy of any of the statements or representations made he