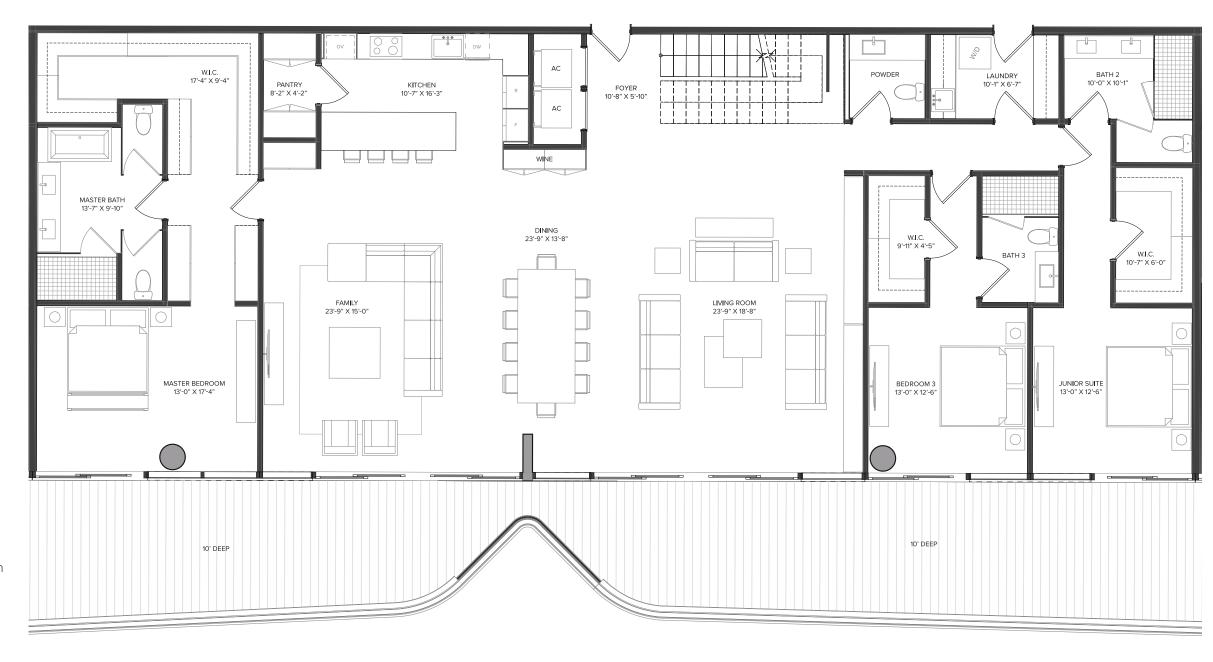

### THE MARINA TOWER

PH WEST | LEVEL 1 | FLOOR 14

3 Bedrooms | 3.5 Bathrooms | Family Room INTERIOR: 2,963 SF | 275.3 SM EXTERIOR: 3,503 SF | 325.4 SM

TOTAL: 6,466 SF I 600.7 SM

The Ritz-Carlton Residences, Pompano Beach are not owned, developed or sold by The Ritz-Carlton Hotel Company, L.L.C., or its affiliates ("Ritz-Carlton marks under a license from Ritz-Carlton, which has not confirmed the accuracy of any of the statements or representations made herei

POMPANO BEACH

PH EAST | LEVEL 2 | FLOOR 15

POMPANO BEACH

THE MARINA TOWER

PH EAST | LEVEL 1 | FLOOR 14

3 Bedrooms | 3 Bathrooms INTERIOR: 2,084 SF | 193.6 SM EXTERIOR: 2,044 SF | 189.9 SM TOTAL: 4,128 SF | 383.5 SM