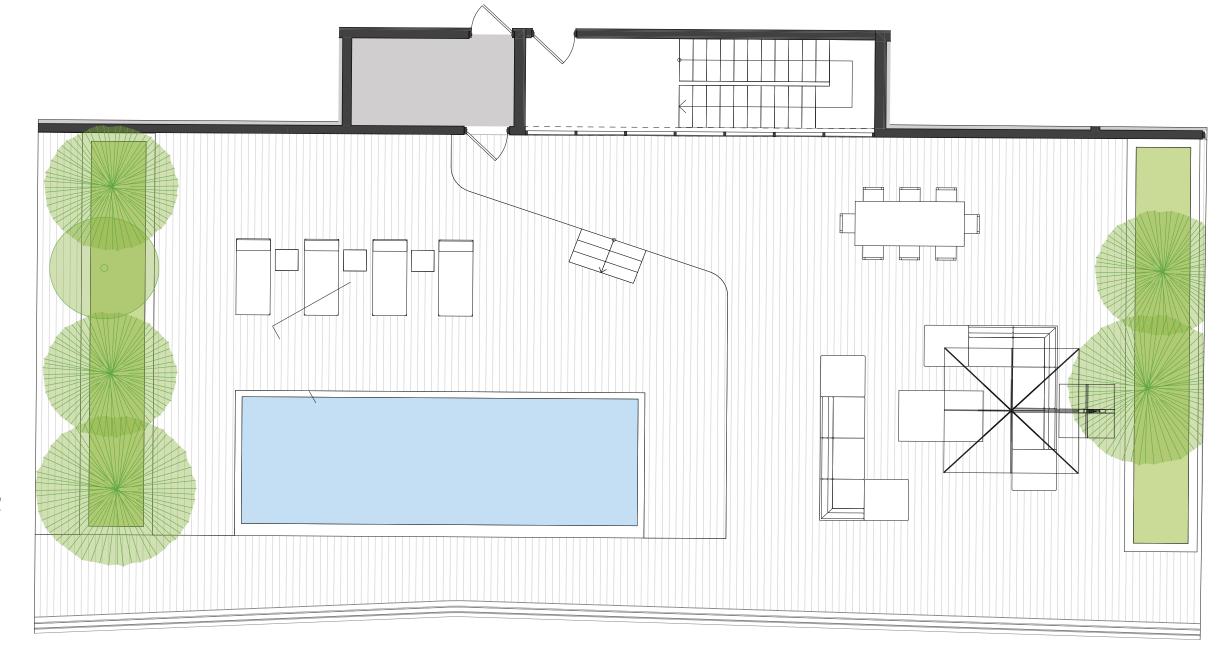

### THE MARINA TOWER

PH WEST | LEVEL 1 | FLOOR 14

3 Bedrooms | 3.5 Bathrooms | Family Room INTERIOR: 2,963 SF | 275.3 SM EXTERIOR: 3,503 SF | 325.4 SM

TOTAL: 6,466 SF I 600.7 SM

The Ritz-Carlton Residences, Pompano Beach are not owned, developed or sold by The Ritz-Carlton Hotel Company, L.L.C., or its affiliates ("Ritz-Carlton marks under a license from Ritz-Carlton, which has not confirmed the accuracy of any of the statements or representations made herei

### THE MARINA TOWER

PH WEST | LEVEL 2 | FLOOR 15