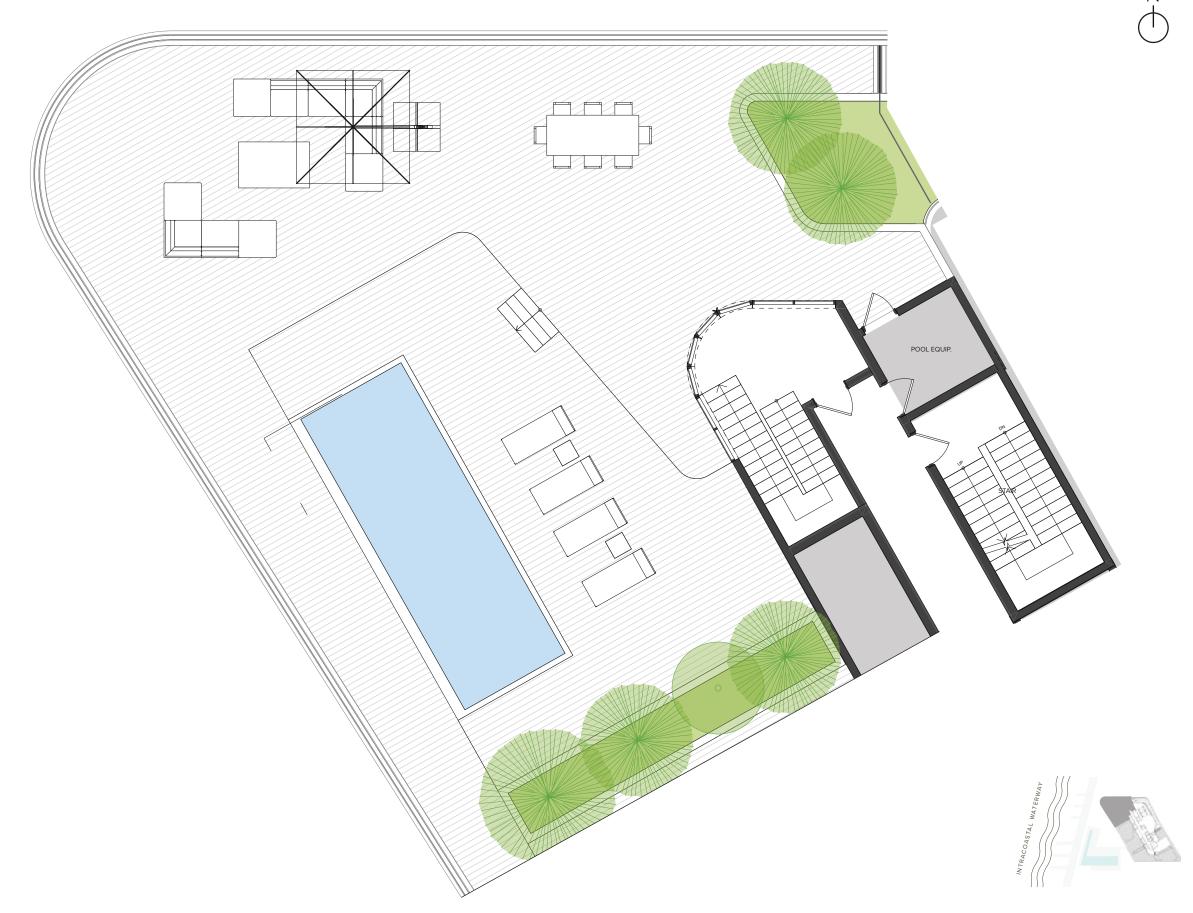

### THE MARINA TOWER

PH SOUTH | LEVEL 1 | FLOOR 14

3 OR 4 Bedrooms | 3.5 Bathrooms INTERIOR: 3,051 SF | 283.4 SM EXTERIOR: 4,033 SF | 374.7 SM TOTAL: 7,084 SF | 658.1 SM

The Ritz-Carlton Residences, Pompano Beach are not owned, developed or sold by The Ritz-Carlton Hotel Company, L.L.C., or its affiliates ("Ritz-Carlton marks under a license from Ritz-Carlton, which has not confirmed the accuracy of any of the statements or representations made herein