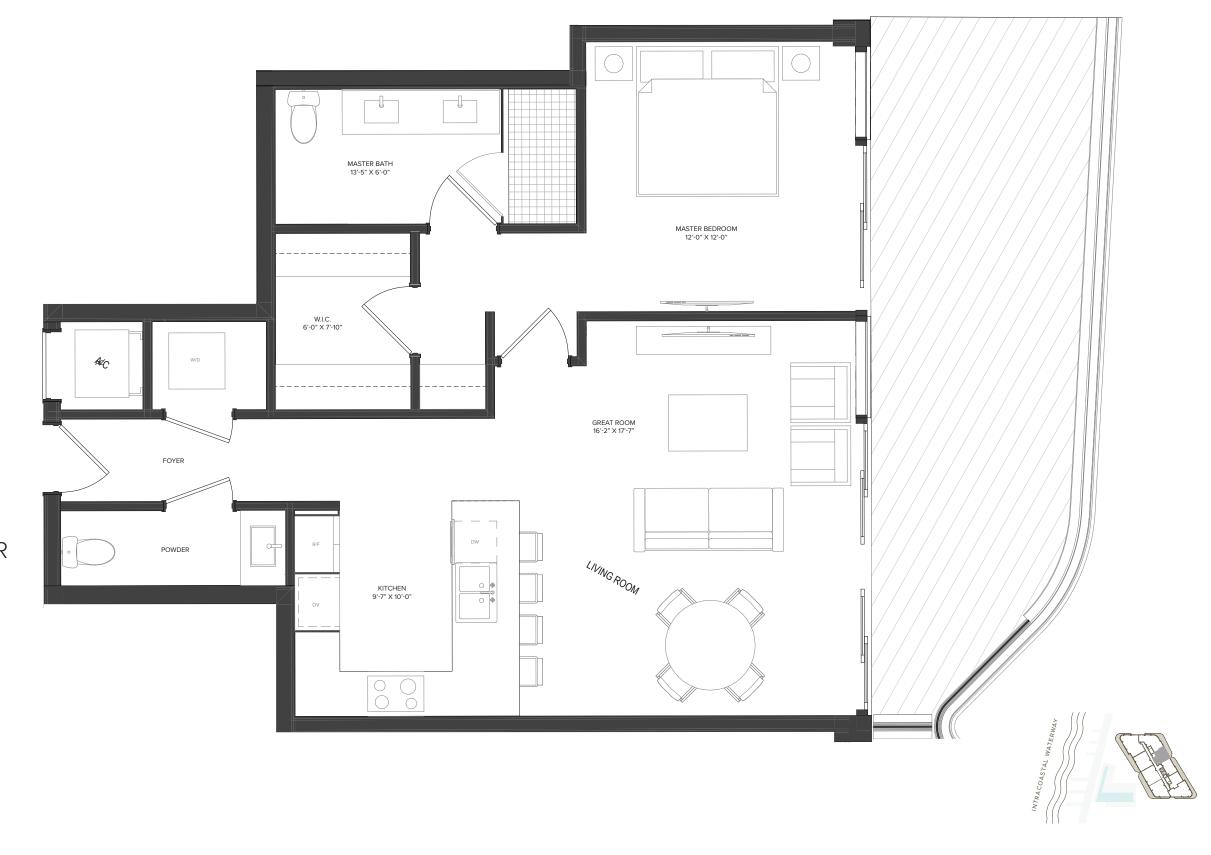

### THE MARINA TOWER

UNIT 05 | LEVELS 03 - 12

2 Bedrooms | 2.5 Bathrooms INTERIOR: 1,492 SF | 138.6 SM EXTERIOR: 447 SF | 41.5 SM TOTAL: 1,939 SF | 180.1 SM

POMPANO BEACH