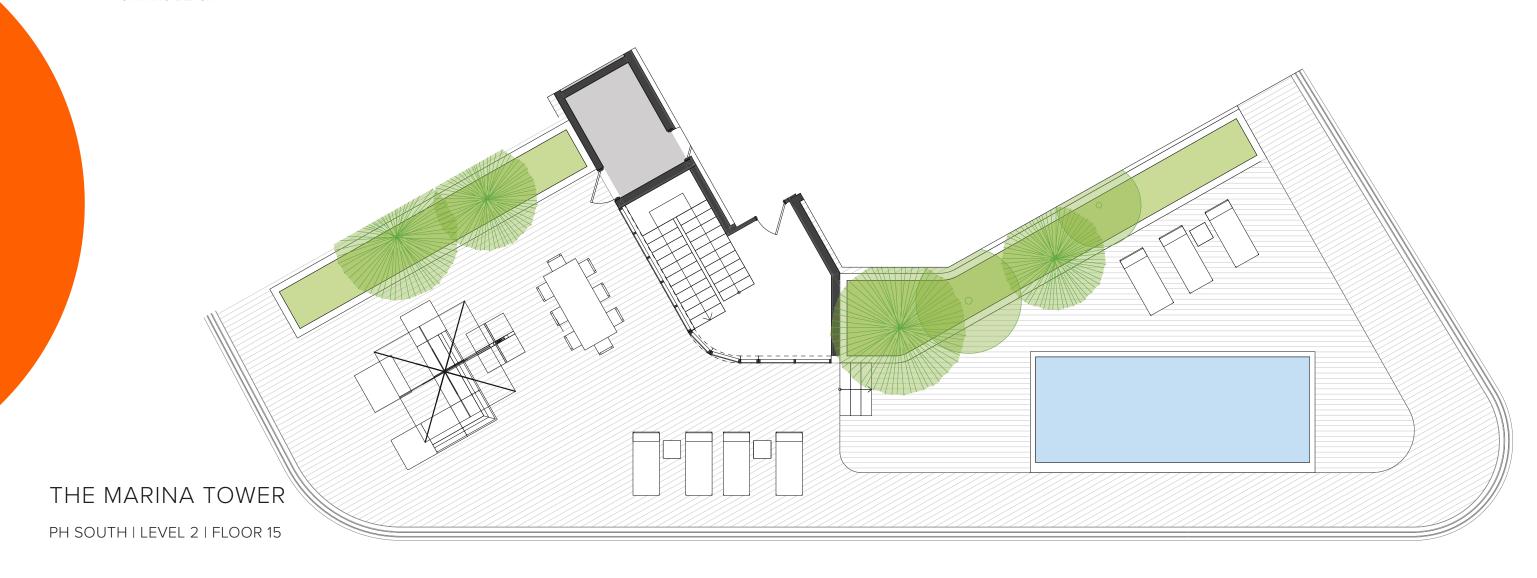

### THE MARINA TOWER

PH SOUTH | LEVEL 1 | FLOOR 14

3 OR 4 Bedrooms | 3.5 Bathrooms INTERIOR: 3,051 SF | 283.4 SM EXTERIOR: 4,033 SF | 374.7 SM TOTAL: 7,084 SF | 658.1 SM

The Ritz-Carlton Residences, Pompano Beach are not owned, developed or sold by The Ritz-Carlton Hotel Company, L.L.C., or its affiliates ("Ritz-Carlton marks under a license from Ritz-Carlton, which has not confirmed the accuracy of any of the statements or representations made herein