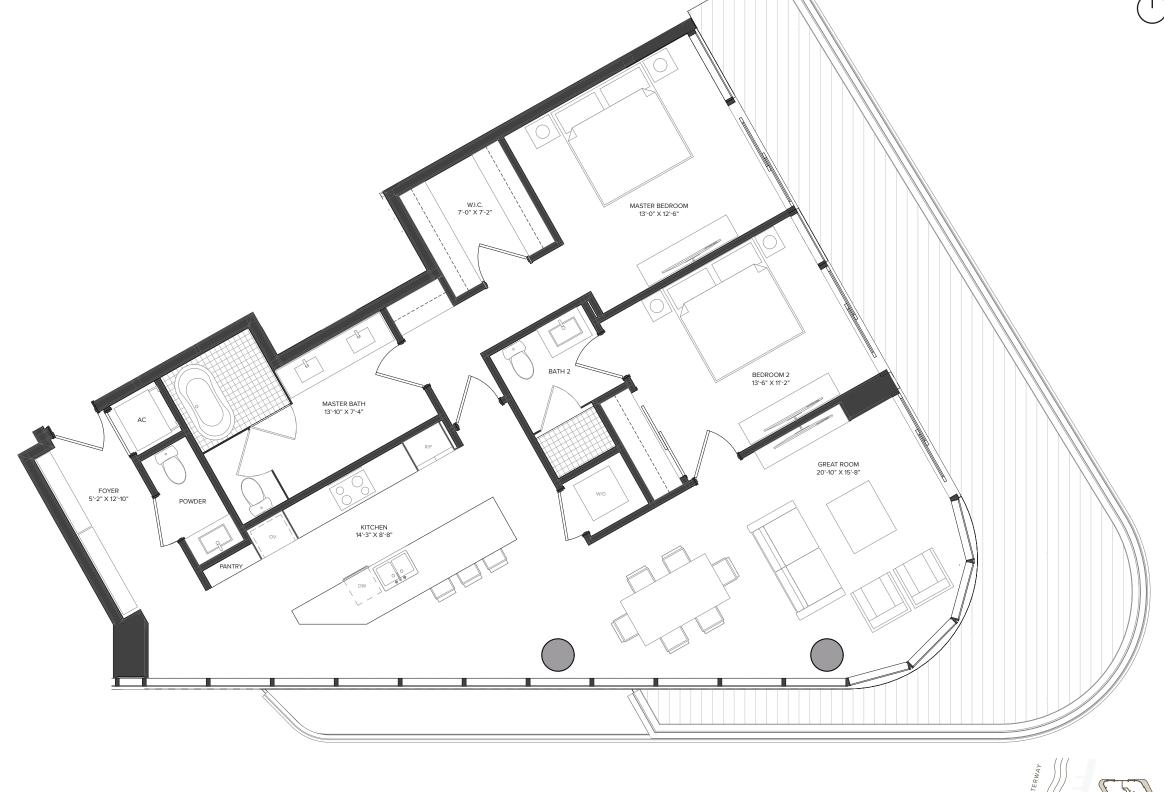

### THE MARINA TOWER

UNIT 04 | LEVELS 04 - 12

2 Bedrooms | 2.5 Bathrooms INTERIOR: 1,407 SF | 130.7 SM EXTERIOR: 376 SF | 34.9 SM TOTAL: 1,783 SF | 165.6 SM

The Ritz-Carlton Residences, Pompano Beach are not owned, developed or sold by The Ritz-Carlton Hotel Company, L.L.C., or its affiliates ("Ritz-Carlton marks under a license from Ritz-Carlton, which has not confirmed the accuracy of any of the statements or representations made have