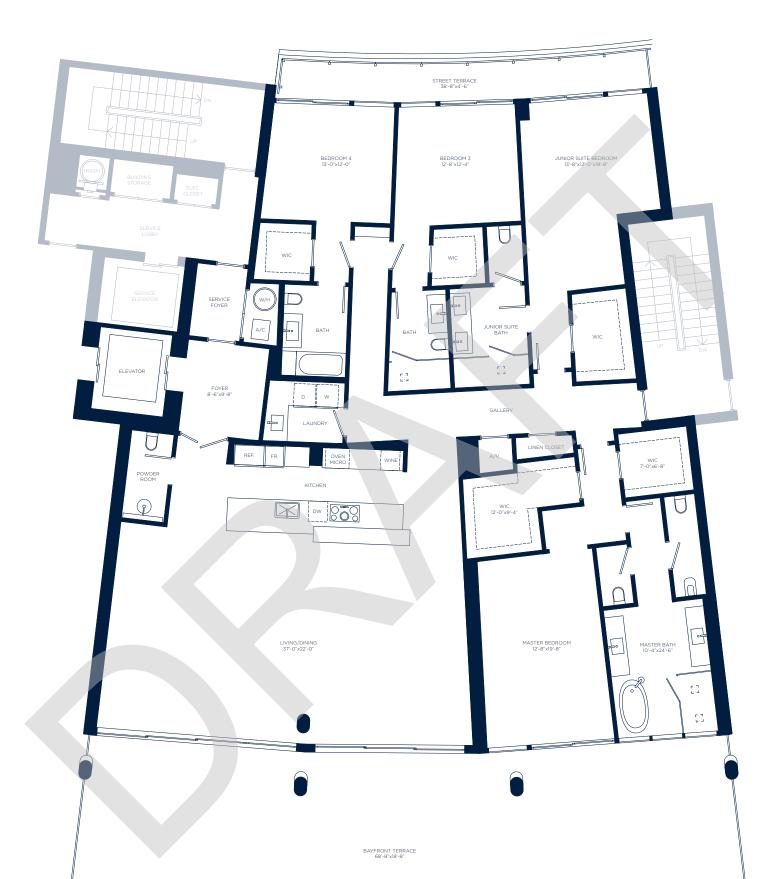

## MARE 202

| 4 BEDROOMS |  | 4.5 BATHROOMS |  |
|------------|--|---------------|--|
|            |  |               |  |

| INTERIOR | 3,613 SQ. FT. | 335.66 SQ. MTS. |
|----------|---------------|-----------------|
| EXTERIOR | 1,456 SQ. FT. | 135.27 SQ. MTS. |
| TOTAL    | 5,069 SQ. FT. | 470.93 SQ. MTS. |