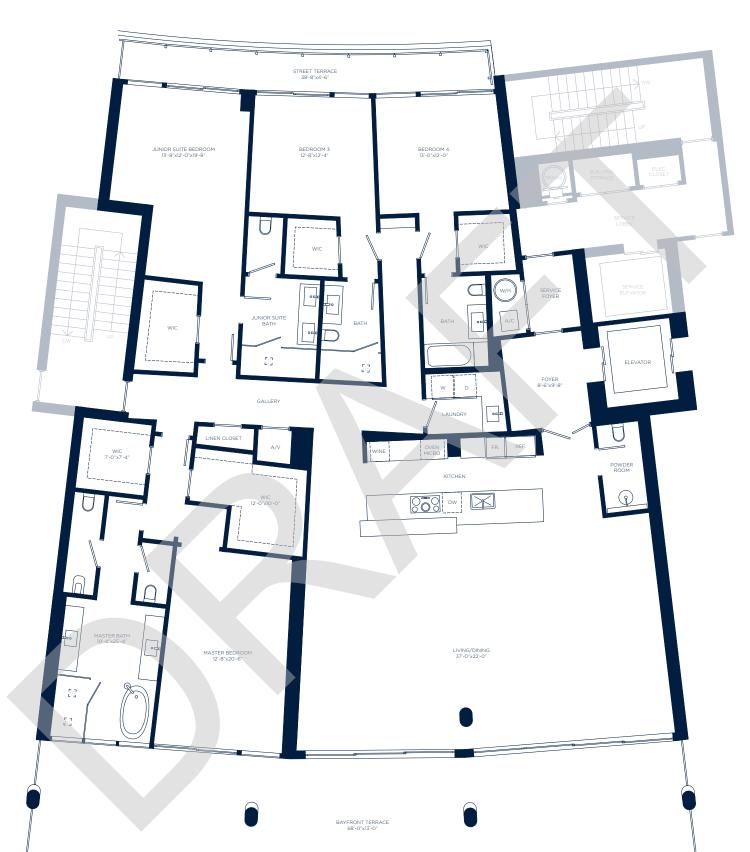

## MARE 301

| 4 BEDROOMS |  | 4.5 BATHROOMS |   |
|------------|--|---------------|---|
|            |  | 3798 SQ ET    | 3 |

| INTERIOR | 3,798 SQ. FT. | 352.85 SQ. MTS. |
|----------|---------------|-----------------|
| EXTERIOR | 1,119 SQ. FT. | 103.96 SQ. MTS. |
| TOTAL    | 4,917 SQ. FT. | 456.80 SQ. MTS. |