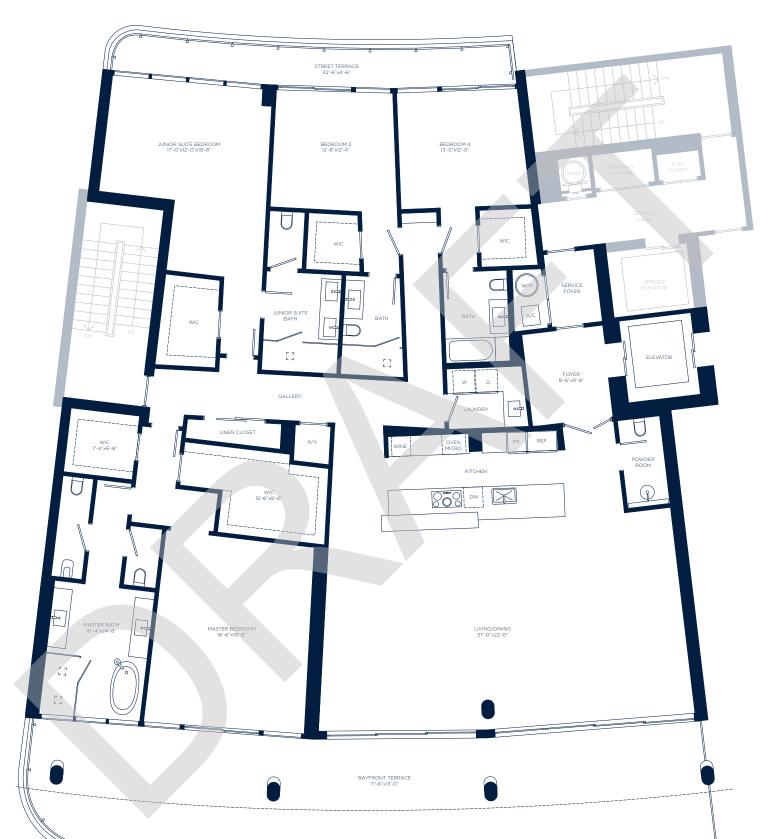

## MARE 202

| 4 BEDROOMS |  | 4.5 BATHROOMS |  |
|------------|--|---------------|--|
|            |  |               |  |

| INTERIOR | 3,613 SQ. FT. | 335.66 SQ. MTS. |
|----------|---------------|-----------------|
| EXTERIOR | 1,456 SQ. FT. | 135.27 SQ. MTS. |
| TOTAL    | 5,069 SQ. FT. | 470.93 SQ. MTS. |