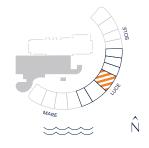

### LUCE 302

#### 4 BEDROOMS + DEN | 4.5 BATHROOMS

| INTERIOR | 4,714 SQ. FT. | 437.94 SQ. MTS. |
|----------|---------------|-----------------|
| EXTERIOR | 1,388 SQ. FT. | 128.95 SQ. MTS. |
| TOTAL    | 6,102 SQ. FT. | 566.89 SQ. MTS. |