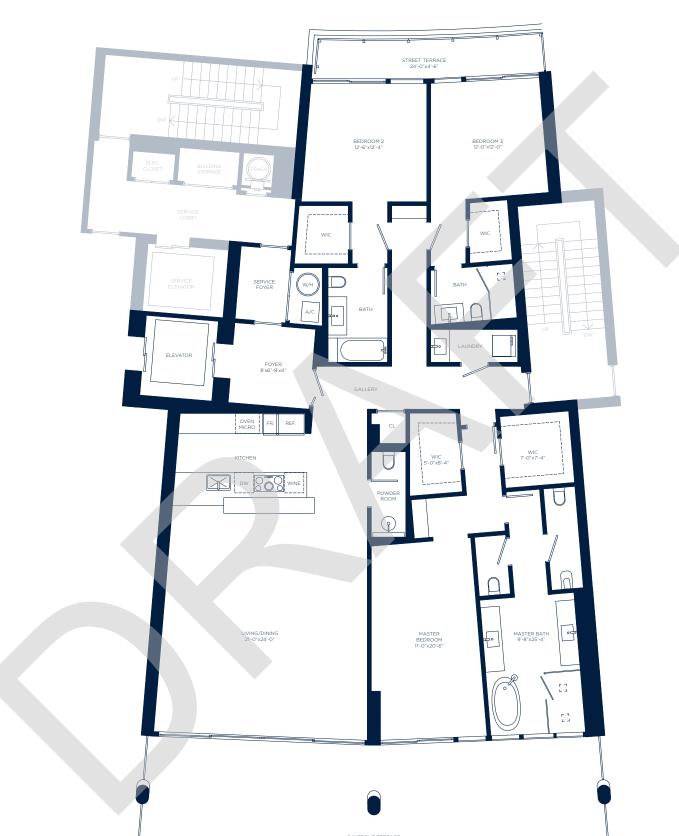

# LUCE 406

TOTAL

| 3 BEDROOMS | I | 3.5 BATHROOMS |                 |
|------------|---|---------------|-----------------|
| INTERIOR   |   | 2,503 SQ. FT. | 232.54 SQ. MTS. |
| EXTERIOR   |   | 743 SQ. FT.   | 69.03 SQ. MTS.  |

3,246 SQ. FT.

301.56 SQ. MTS.

T 305.400.7400 VitaGrovelsle.com

STATED DIMENSIONS AND SQUARE FOOTAGES ARE MEASURED TO THE EXTERIOR BOUNDARIES OF THE EXTERIOR WALLS AND THE CENTERLINE OF INTERIOR DEMISING WALLS AND IN FACT VARIES FROM THE SQUARE FOOTAGE AND DIMENSIONS THAT WOULD BE DETERMINED BY USING THE DESCRIPTION AND DEFINITION OF THE "UNIT" SET FORTH IN THE DECLARATION (WHICH GENERALLY ONLY INCLUDES THE INTERIOR AIRSPACE BETWEEN THE PERIMETER WALLS AND EXCLUDES ALL INTERIOR STRUCTURAL COMPONENTS AND OTHER COMMON ELEMENTS). THIS METHOD IS GENERALLY USED IN SALES MATERIALS AND IS PROVIDED TO ALLOW A PROSPECTIVE BUYER TO COMPARE THE UNITS WITH UNITS IN OTHER CONDOMINUD PROJECTS THAT UTILIZE THE SAME METHOD. FOR THE SQUARE FOOTAGE OF THE UNIT, CALOUATED IN ACCORDANCE WITH THE DEFINITION SET FORTH IN THE DECLARATION, WHICH WILL BE SMALLER THAN STATED BADVE, SEE THE DECLARATION. AND ALL DIMENSIONS ARE ESTIMATES WHICH WILL VARY WITH ACTUAL CONSTRUCTION, AND ALL FOR THAN STATED BADVE, SEE THE DECLARATION. AND ALL DIMENSIONS FOR THE DEVELOPMENT PLANS ARE SUBJECT TO CHANGE AND WILL NOT NECESSARILY ACCURATELY REFLECT THE FINAL PLANS AND SPECIFICATIONS FOR THE DEVELOPMENT. ALL DEPICTIONS OF FURNITURE, APPLIANCES, COUNTERS, SOFFITS, FLOOR COVERINGS AND OTHER MATTERS OF DETALL, INCLUDING, WITHOUT LIMITATION, ITEMS OF FINISH AND DECORATELY REFLECT THE FINAL PLANS AND SPECIFICATIONS FOR THE DEVELOPMENT. ALL DEPICTIONS OF FURNITURE, APPLIANCES, COUNTERS, SOFFITS, FLOOR COVERINGS AND OTHER MATTERS OF DETALL, INCLUDING, WITHOUT LIMITATION, ITEMS OF FINISH AND DECORATE ON THE CONSCRIPTIONS FOR THE DEVELOPMENT. ALL DEPICTIONS OF FURNITURE, APPLIANCES, COUNTERS, SOFFITS, FLOOR COVERINGS AND OTHER MATTERS OF DETALL, INCLUDING, WITHOUT LIMITATION, ITEMS OF FIONTAGE OF TERRACE, WHICH WILL NOT PARE TO THE EXCLUDED IN ADD CECORATE. SOFTING, ARE CONCEPTUAL ONLY AND ARE NOT NECESSARILY INCLUDED IN EACH UNIT. SAID THE TOTAL' AREA LISTED HEERON INCLUDES THE PROPOSED SQUARE FOOTAGE OF TERRACE, WHICH IS NOT PART TO THE EXCLUDED IN EACH UNIT. SAID DETAL TO THE DEVELOPER. FOR CORRECT REPRESENTATIONS CANN