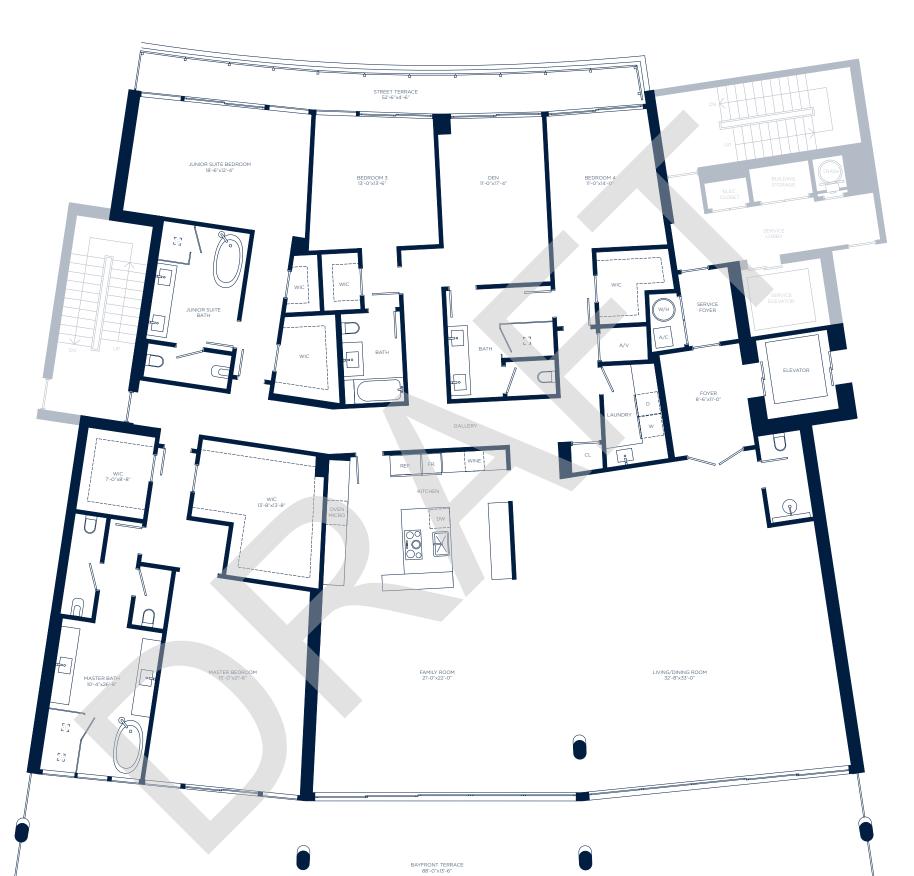

### LUCE 302

#### 4 BEDROOMS + DEN | 4.5 BATHROOMS

| INTERIOR | 4,714 SQ. FT. | 437.94 SQ. MTS. |
|----------|---------------|-----------------|
| EXTERIOR | 1,388 SQ. FT. | 128.95 SQ. MTS. |
| TOTAL    | 6,102 SQ. FT. | 566.89 SQ. MTS. |