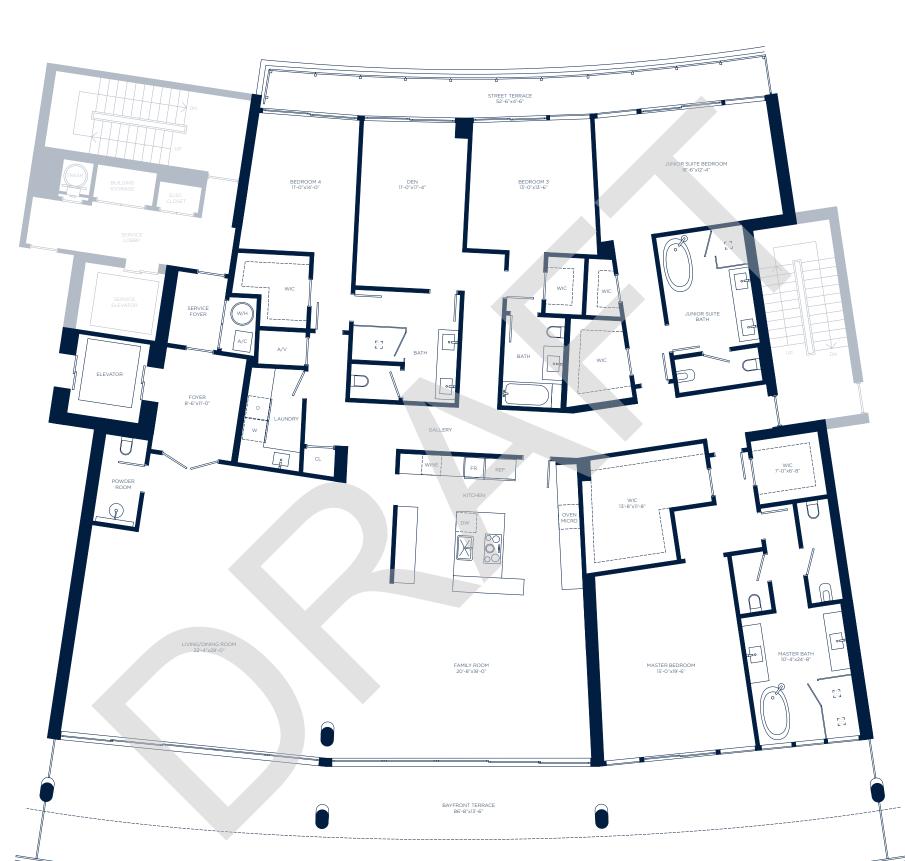

### LUCE 302

#### 4 BEDROOMS + DEN | 4.5 BATHROOMS

| INTERIOR | 4,714 SQ. FT. | 437.94 SQ. MTS. |
|----------|---------------|-----------------|
| EXTERIOR | 1,388 SQ. FT. | 128.95 SQ. MTS. |
| TOTAL    | 6,102 SQ. FT. | 566.89 SQ. MTS. |