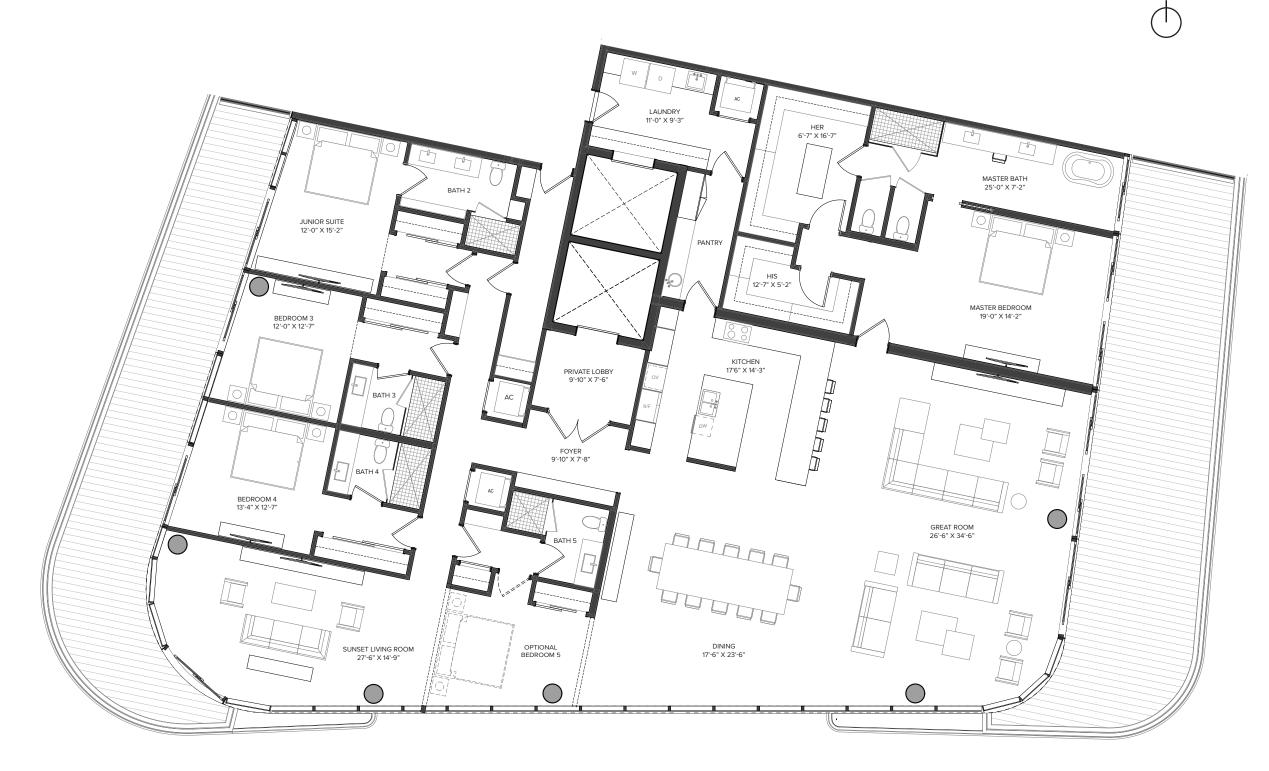

### THE BEACH TOWER

NORTH PH | LEVEL 1 | FLOOR 31

4 Bedrooms | 5.5 Bathrooms | Staff Quarters INTERIOR: 5,405 SF | 502.1 SM EXTERIOR: 4,773 SF | 443.4 SM

FORTUNE
INTERNATIONAL
— GROUP

TOTAL: 10,178 SF | 945.5 SM