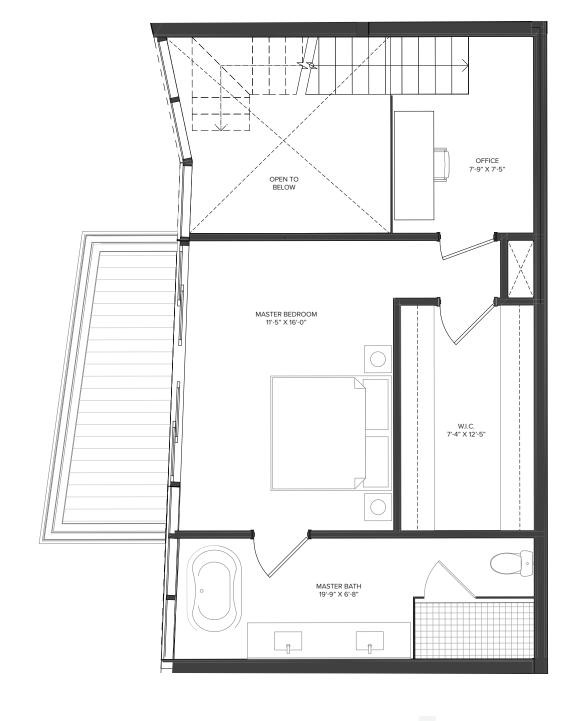

### THE BEACH TOWER

UNIT 02 | LEVELS 04 - 24

3 Bedrooms | 4 Bathrooms | Den INTERIOR: 2,764 SF | 256.8 SM EXTERIOR: 580 SF | 53.9 SM TOTAL: 3,344 SF | 310.7 SM