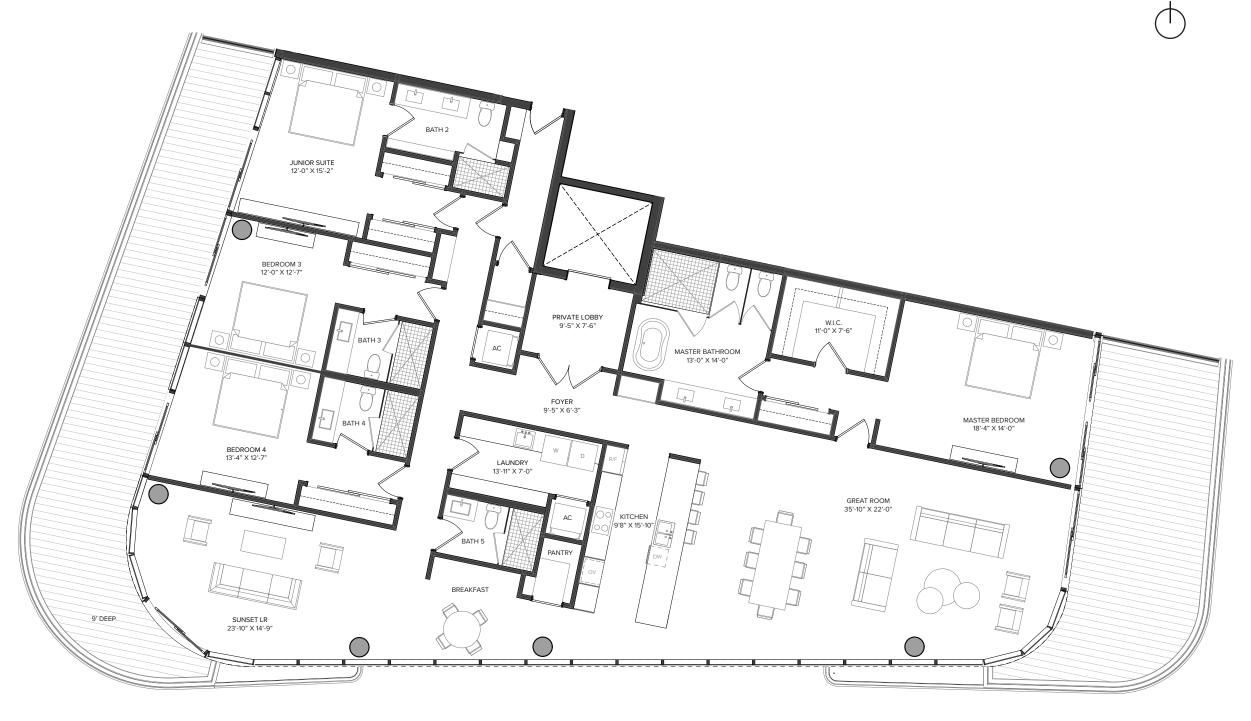

| 5 Bathrooms INTERIOR: 4,850 SF | 450.6 SM EXTERIOR: 1,227 SF | 114 SM TOTAL: 6,077 SF | 564.6 SM







The Ritz-Carlton Residences, Pompano Beach are not owned, developed or sold by The Ritz-Carlton Hotel Company, L.L.C., or its affiliates ("Ritz-Carlton marks under a license from Ritz-Carlton, which has not confirmed the accuracy of any of the statements or representations made here



POMPANO BEACH

#### THE BEACH TOWER

SKY 03 | LEVELS 25 - 30

3 or 4 Bedrooms | 5 Bathrooms INTERIOR: 3,638 SF | 338 SM EXTERIOR: 765 SF | 71.1 SM TOTAL: 4,403 SF | 409.1 SM

**FORTUNE** INTERNATIONAL — GROUP—

OAK CAPITAL









POMPANO BEACH

### THE BEACH TOWER

UNIT 01 | LEVELS 03 - 24

4 Bedrooms | 5 Bathrooms INTERIOR: 3,746 SF | 348.0 SM EXTERIOR: 967 SF | 89.8 SM TOTAL: 4,713 SF | 437.8 SM







The Ritz-Carlton Residences, Pompano Beach are not owned, developed or sold by The Ritz-Carlton Hotel Company, L.L.C., or its affiliates ("Ritz-Carlton"), 1380 Ocean Associates, LLC uses The Ritz-Carlton marks under a license from Ritz-Carlton, which has not confirmed the accuracy of any of the statements or representations made her





POMPANO BEACH

### THE BEACH TOWER

UNIT 02 | LEVELS 04 - 24

3 Bedrooms | 4 Bathrooms | Den INTERIOR: 2,764 SF | 256.8 SM EXTERIOR: 580 SF | 53.9 SM TOTAL: 3,344 SF | 310.7 SM













## THE BEACH TOWER

UNIT 03 | LEVELS 04 - 24

2 Bedrooms | 3 Bathrooms | Den INTERIOR: 1,973 SF | 183.3 SM EXTERIOR: 444 SF | 41.2 SM TOTAL: 2,417 SF | 224.5 SM



OAK CAPITAL











POMPANO BEACH



4 Bedrooms | 5 Bathrooms INTERIOR: 3,185 SF | 295.9 SM

EXTERI