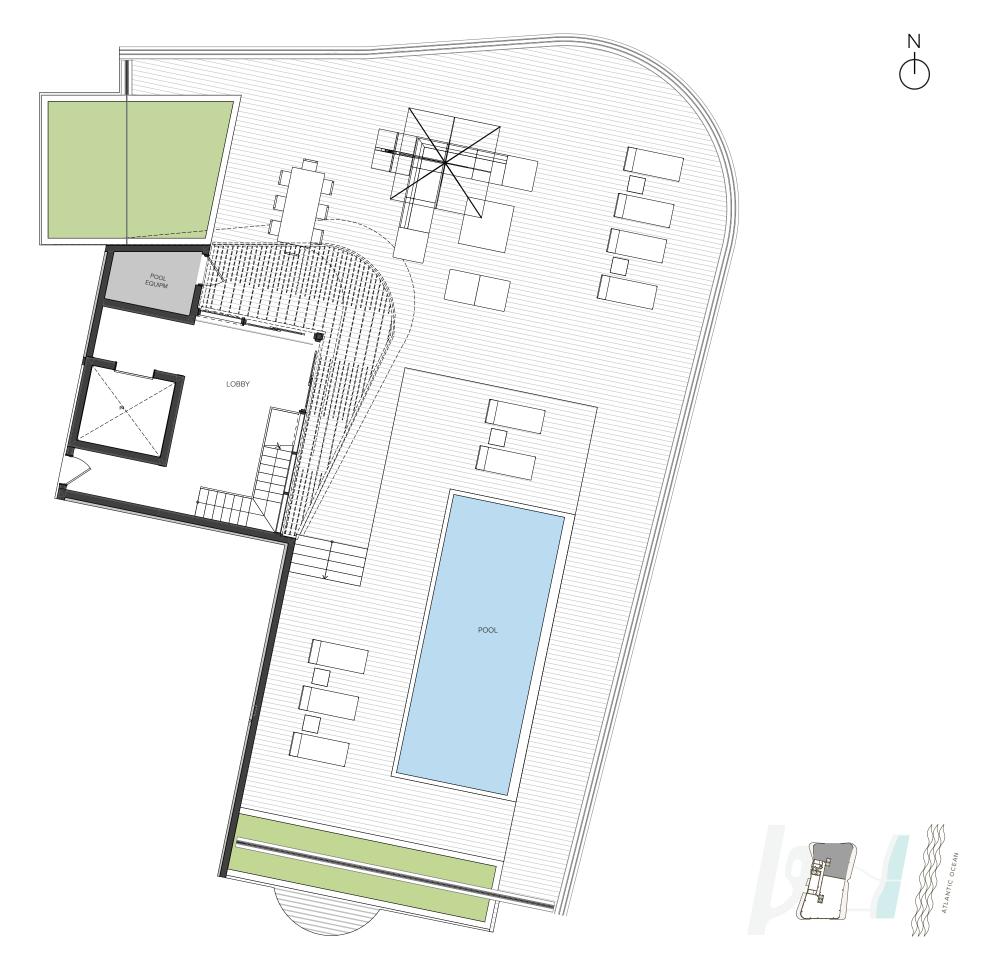

POMPANO BEACH



NORTH PH | LEVEL 2 | FLOOR 32











POMPANO BEACH

### THE BEACH TOWER

NORTH PH | LEVEL 1 | FLOOR 31

4 Bedrooms | 5.5 Bathrooms | Staff Quarters INTERIOR: 5,405 SF | 502.1 SM EXTERIOR: 4,773 SF | 443.4 SM

FORTUNE
INTERNATIONAL
— GROUP

TOTAL: 10,178 SF | 945.5 SM

OAK CAPITAL



The Ritz-Carlton Residences, Pompano Beach are not owned, developed or sold by The Ritz-Carlton Hotel Company, L.L.C., or its affiliates ("Ritz-Carlton"). 1380 Ocean Associates, LLC uses The Ritz-Carlton, which has not confirmed the accuracy of any of the statements or representations made her





POMPANO BEACH



SOUTH PH | LEVEL 2 | FLOOR 32











POMPANO BEACH

### THE BEACH TOWER

SOUTH PH | LEVEL 1 | FLOOR 31

4 Bedrooms | 5.5 Bathrooms | Staff Quarters INTERIOR: 6,824 SF | 634 SM EXTERIOR: 5,679 SF | 527.6 SM TOTAL: 12,503 SF |