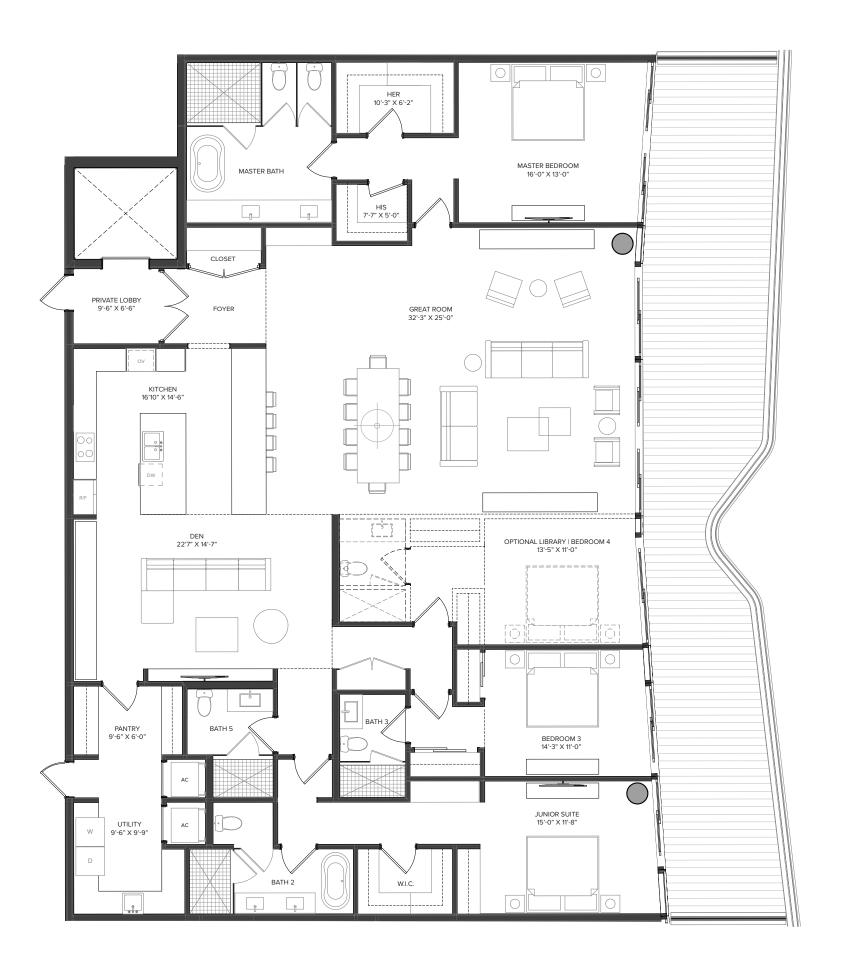

a license from Ritz-Carlton, which has not confirmed the accuracy of any of the statements or representations made her





POMPANO BEACH



SKY 01 | LEVELS 25 - 30

4 or 5 Bedrooms | 5 Bathrooms INTERIOR: 4,850 SF | 450.6 SM EXTERIOR: 1,227 SF | 114 SM TOTAL: 6,077 SF | 564.6 SM







The Ritz-Carlton Residences, Pompano Beach are not owned, developed or sold by The Ritz-Carlton Hotel Company, L.L.C., or its affiliates ("Ritz-Carlton marks under a license from Ritz-Carlton, which has not confirmed the accuracy of any of the statements or representations made here



POMPANO BEACH

#### THE BEACH TOWER

SKY 03 | LEVELS 25 - 30

3 or 4 Bedrooms | 5 Bathrooms INTERIOR: 3,638 SF | 338 SM EXTERIOR: 765 SF | 71.1 SM TOTAL: 4,403 SF | 409.1 SM

**FORTUNE** INTERNATIONAL — GROUP—

OAK CAPITAL









POMPANO BEACH

### THE BEACH TOWER

UNIT 01 | LEVELS 03 - 24

4 Bedrooms | 5 Bathrooms INTERIOR: 3,746 SF | 348.0 SM EXTERIOR: 967 SF | 89.8 SM TOTAL: 4,713 SF | 437.8 SM







The Ritz-Carlton Residences, Pompano Beach are not owned, developed or sold by The Ritz-Carlton Hotel Company, L.L.C., or its affiliates ("Ritz-Carlton"), 1380 Ocean Associates, LLC uses The Ritz-Carlton marks under a license from Ritz-Carlton, which has not confirmed the accuracy of any of the statements or representations made her





POMPANO BEACH

### THE BEACH TOWER

UNIT 02 | LEVELS 04 - 24

3 Bedrooms | 4 Bathrooms | Den INTERIOR: 2,764 SF | 256.8 SM EXTERIOR: 580 SF | 53.9 SM TOTAL: 3,344 SF | 310.7 SM













## THE BEACH TOWER

UNIT 03 | LEVELS 04 - 24

2 Bedrooms | 3 Bathrooms | Den INTERIO