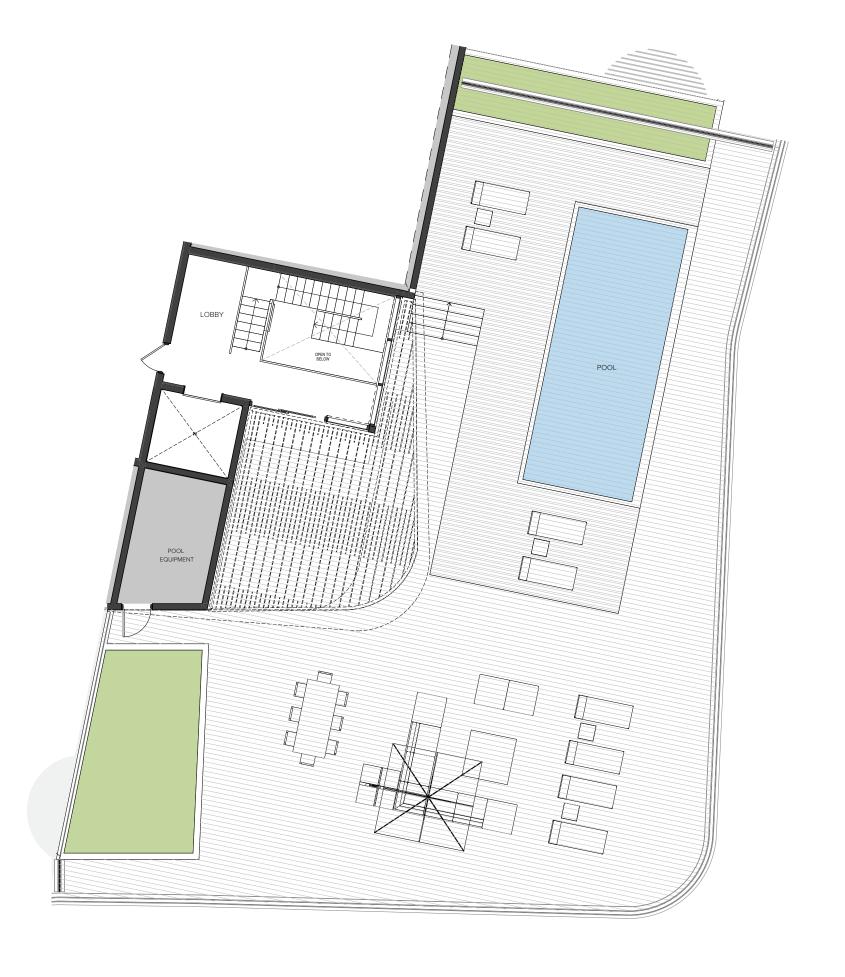

POMPANO BEACH



NORTH PH | LEVEL 2 | FLOOR 32











POMPANO BEACH

### THE BEACH TOWER

NORTH PH | LEVEL 1 | FLOOR 31

4 Bedrooms | 5.5 Bathrooms | Staff Quarters INTERIOR: 5,405 SF | 502.1 SM EXTERIOR: 4,773 SF | 443.4 SM

FORTUNE
INTERNATIONAL
— GROUP

TOTAL: 10,178 SF | 945.5 SM

OAK CAPITAL



The Ritz-Carlton Residences, Pompano Beach are not owned, developed or sold by The Ritz-Carlton Hotel Company, L.L.C., or its affiliates ("Ritz-Carlton"). 1380 Ocean Associates, LLC uses The Ritz-Carlton, which has not confirmed the accuracy of any of the statements or representations made her





POMPANO BEACH



SOUTH PH | LEVEL 2 | FLOOR 32











POMPANO BEACH

### THE BEACH TOWER

SOUTH PH | LEVEL 1 | FLOOR 31

4 Bedrooms | 5.5 Bathrooms | Staff Quarters INTERIOR: 6,824 SF | 634 SM EXTERIOR: 5,679 SF | 527.6 SM TOTAL: 12,503 SF | 1,161.6 SM





The Ritz-Carlton Residences, Pompano Beach are not owned, developed or sold by The Ritz-Carlton Hotel Company, L.L.C., or its affiliates ("Ritz-Carlton"). 1380 Ocean Associates, LLC uses The Ritz-Carlton marks under a license from Ritz-Carlton, which has not confirmed the accuracy of any of the statements or representations made her





POMPANO BEACH



SKY 01 | LEVELS 25 - 30

4 or 5 Bedrooms | 5 Bathrooms INTERIOR: 4,850 SF | 450.6 SM EXTERIOR: 1,227 SF | 114 SM TOTAL: 6,077 SF | 564.6 SM







The Ritz-Carlton Residences, Pompano Beach are not owned, developed or sold by The R