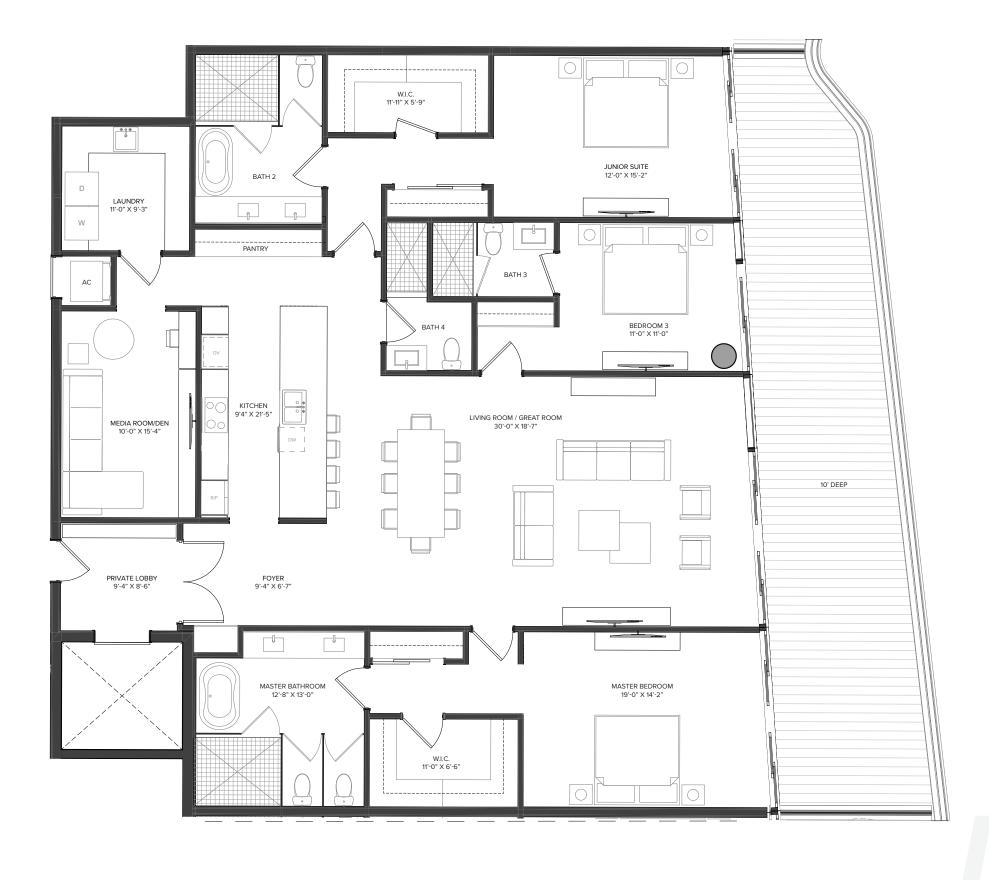

### THE BEACH TOWER

UNIT 01 | LEVELS 03 - 24

4 Bedrooms | 5 Bathrooms INTERIOR: 3,746 SF | 348.0 SM EXTERIOR: 967 SF | 89.8 SM TOTAL: 4,713 SF | 437.8 SM

The Ritz-Carlton Residences, Pompano Beach are not owned, developed or sold by The Ritz-Carlton Hotel Company, L.L.C., or its affiliates ("Ritz-Carlton"), 1380 Ocean Associates, LLC uses The Ritz-Carlton marks under a license from Ritz-Carlton, which has not confirmed the accuracy of any of the statements or representations made her