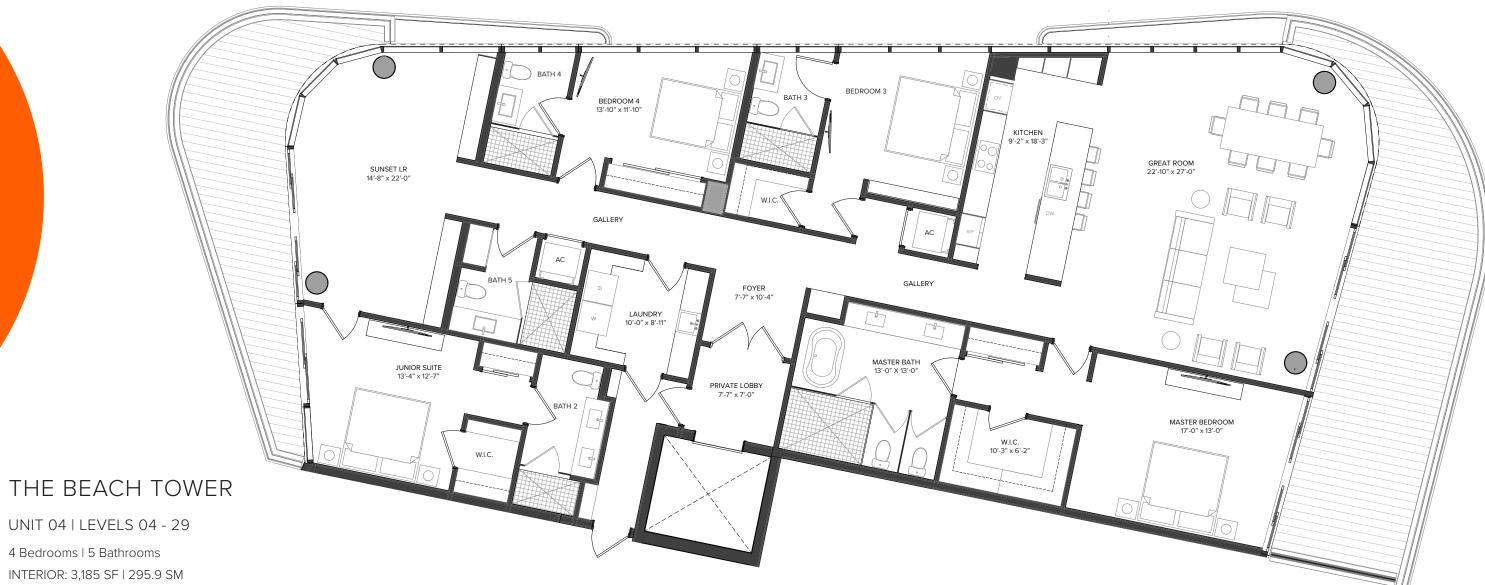

## THE BEACH TOWER

UNIT 03 | LEVELS 04 - 24

2 Bedrooms | 3 Bathrooms | Den INTERIOR: 1,973 SF | 183.3 SM EXTERIOR: 444 SF | 41.2 SM TOTAL: 2,417 SF | 224.5 SM

OAK CAPITAL

POMPANO BEACH

4 Bedrooms | 5 Bathrooms INTERIOR: 3,185 SF | 295.9 SM

EXTERIOR: 692 SF | 64.3 SM TOTAL: 3,877 SF | 360.2 SM

POMPANO BEACH