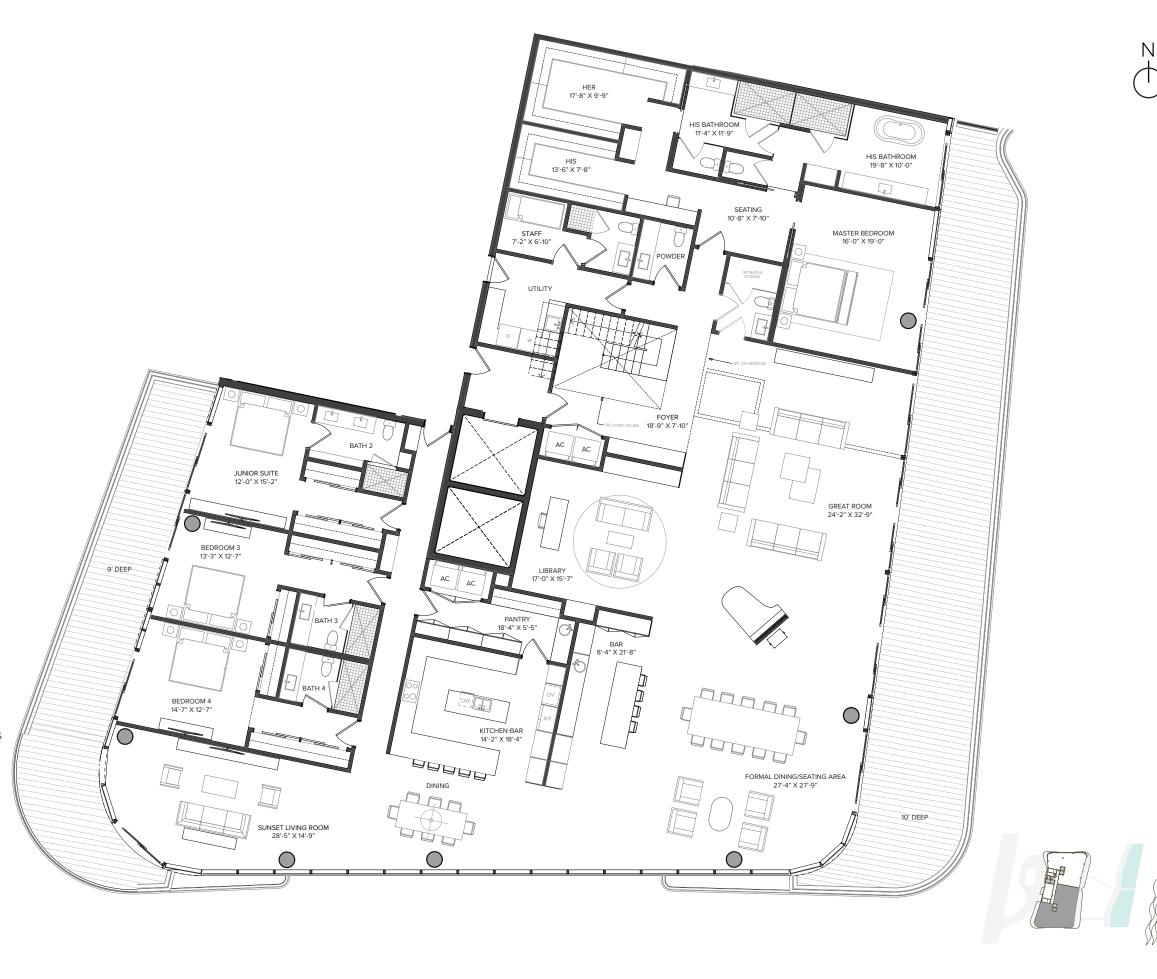

POMPANO BEACH

SOUTH PH | LEVEL 2 | FLOOR 32

POMPANO BEACH

### THE BEACH TOWER

SOUTH PH | LEVEL 1 | FLOOR 31

4 Bedrooms | 5.5 Bathrooms | Staff Quarters INTERIOR: 6,824 SF | 634 SM EXTERIOR: 5,679 SF | 527.6 SM TOTAL: 12,503 SF | 1,161.6 SM

The Ritz-Carlton Residences, Pompano Beach are not owned, developed or sold by The Ritz-Carlton Hotel Company, L.L.C., or its affiliates ("Ritz-Carlton"). 1380 Ocean Associates, LLC uses The Ritz-Carlton marks under a license from Ritz-Carlton, which has not confirmed the accuracy of any of the statements or representations made her