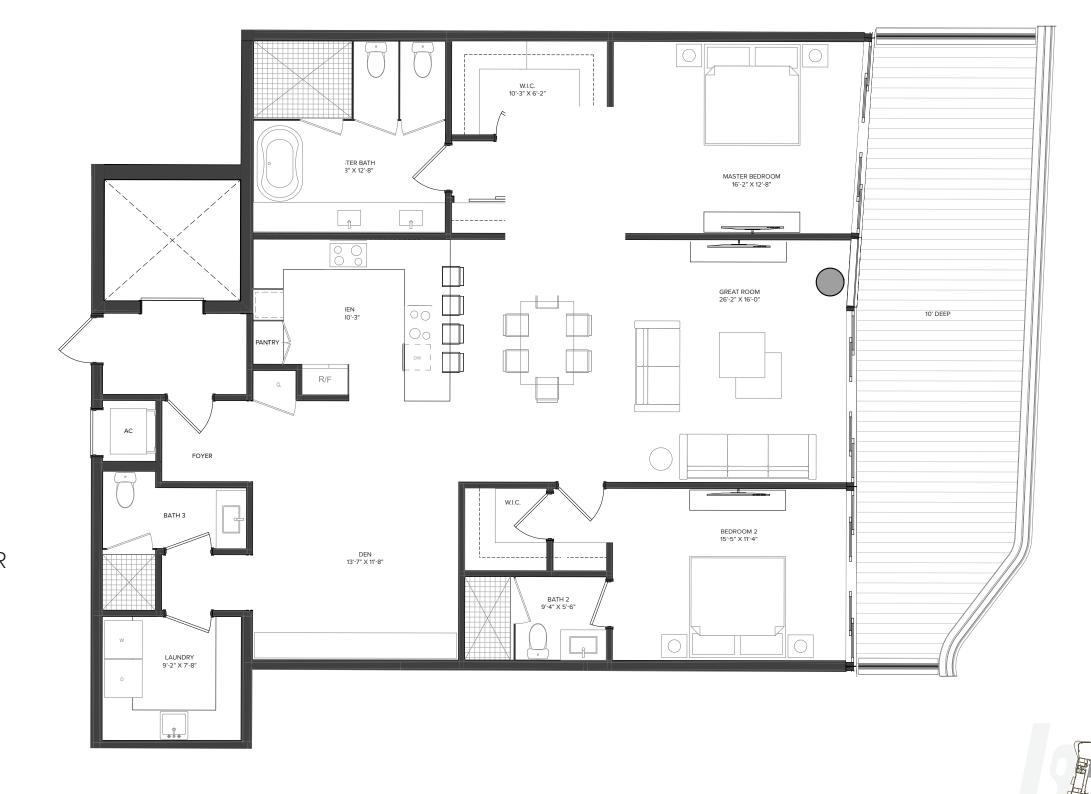

## THE BEACH TOWER

UNIT 03 | LEVELS 04 - 24

2 Bedrooms | 3 Bathrooms | Den INTERIOR: 1,973 SF | 183.3 SM EXTERIOR: 444 SF | 41.2 SM TOTAL: 2,417 SF | 224.5 SM

OAK CAPITAL

POMPANO BEACH

4 Bedrooms | 5 Bathrooms INTERIOR: 3,185 SF | 295.9 SM

EXTERIOR: 692 SF | 64.3 SM TOTAL: 3,877 SF | 360.2 SM

POMPANO BEACH