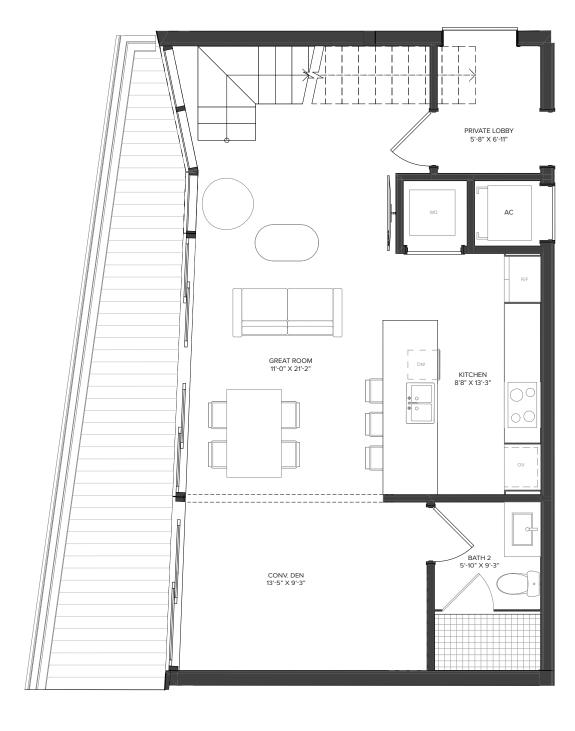

### THE BEACH TOWER

UNIT 02 | LEVELS 04 - 24

3 Bedrooms | 4 Bathrooms | Den INTERIOR: 2,764 SF | 256.8 SM EXTERIOR: 580 SF | 53.9 SM TOTAL: 3,344 SF | 310.7 SM