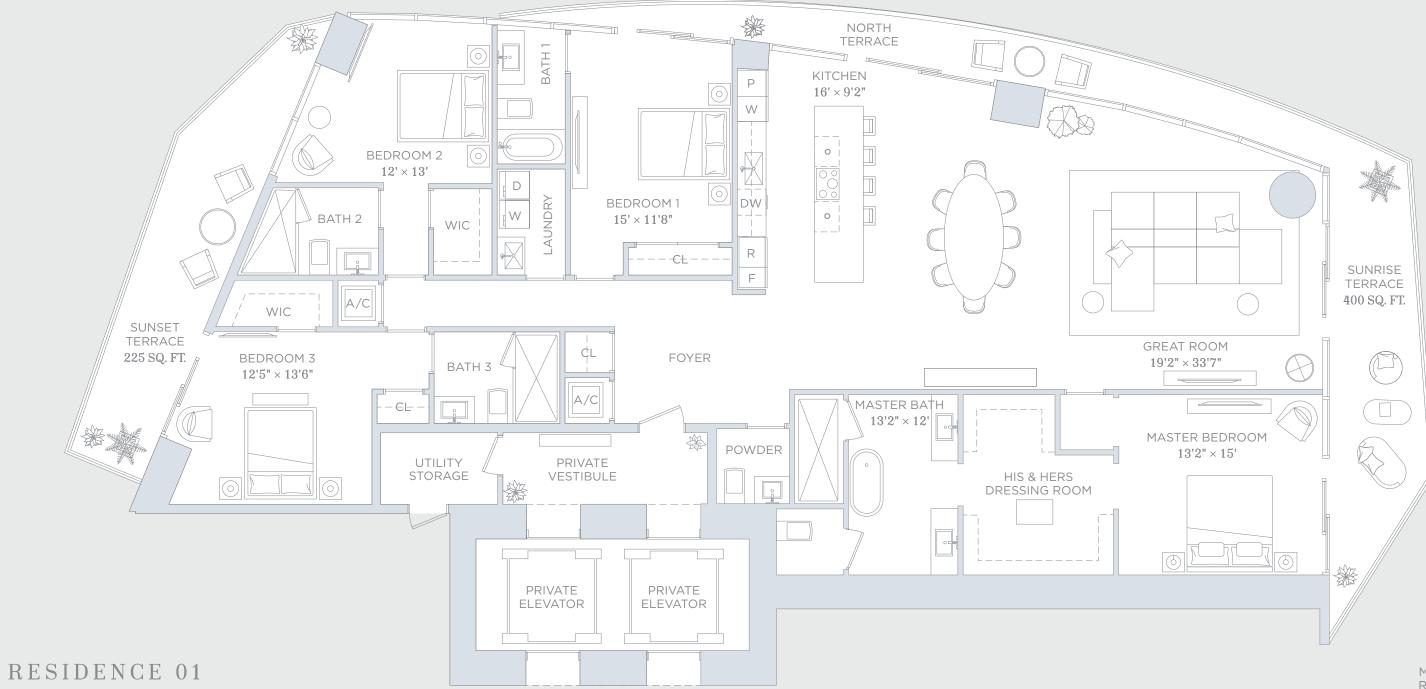

4 BEDROOMS 4.5 BATHROOMS

 A/C INTERIOR AREA:
 3,029 SQ. FT.
 281.40 SQ. M.

 TERRACE AREA:
 625 SQ. FT.
 58.06 SQ. M.

 TOTAL RESIDENCE:
 3,654 SQ. FT.
 339.46 SQ. M.

BISCAYNE

2 BEDROOMS 3 BATHROOMS & DEN

 A/C INTERIOR AREA:
 1,916 SQ. FT.
 178 SQ. M.