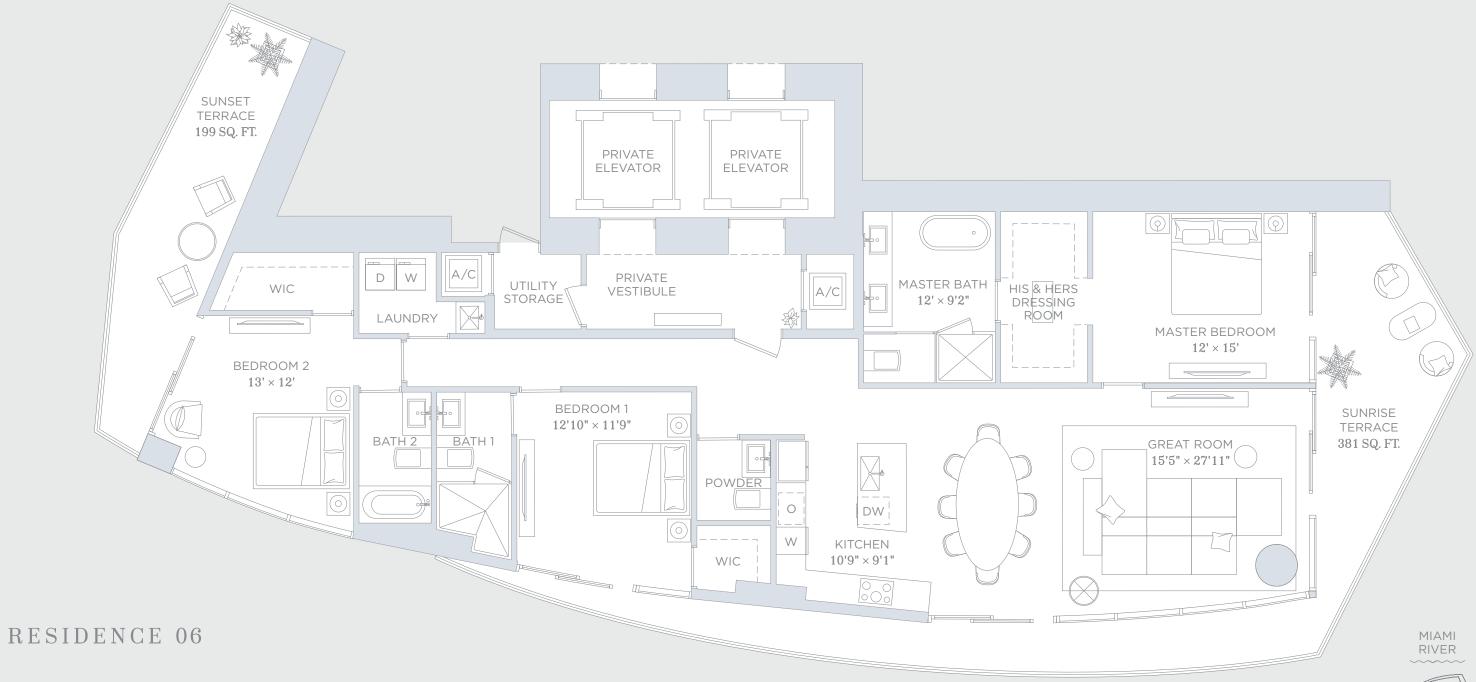

4 BEDROOMS 4.5 BATHROOMS

 A/C INTERIOR AREA:
 3,029 SQ. FT.
 281.40 SQ. M.

 TERRACE AREA:
 625 SQ. FT.
 58.06 SQ. M.

 TOTAL RESIDENCE:
 3,654 SQ. FT.
 339.46 SQ. M.

BISCAYNE

2 BEDROOMS 3 BATHROOMS & DEN

 A/C INTERIOR AREA:
 1,916 SQ. FT.
 178 SQ. M.