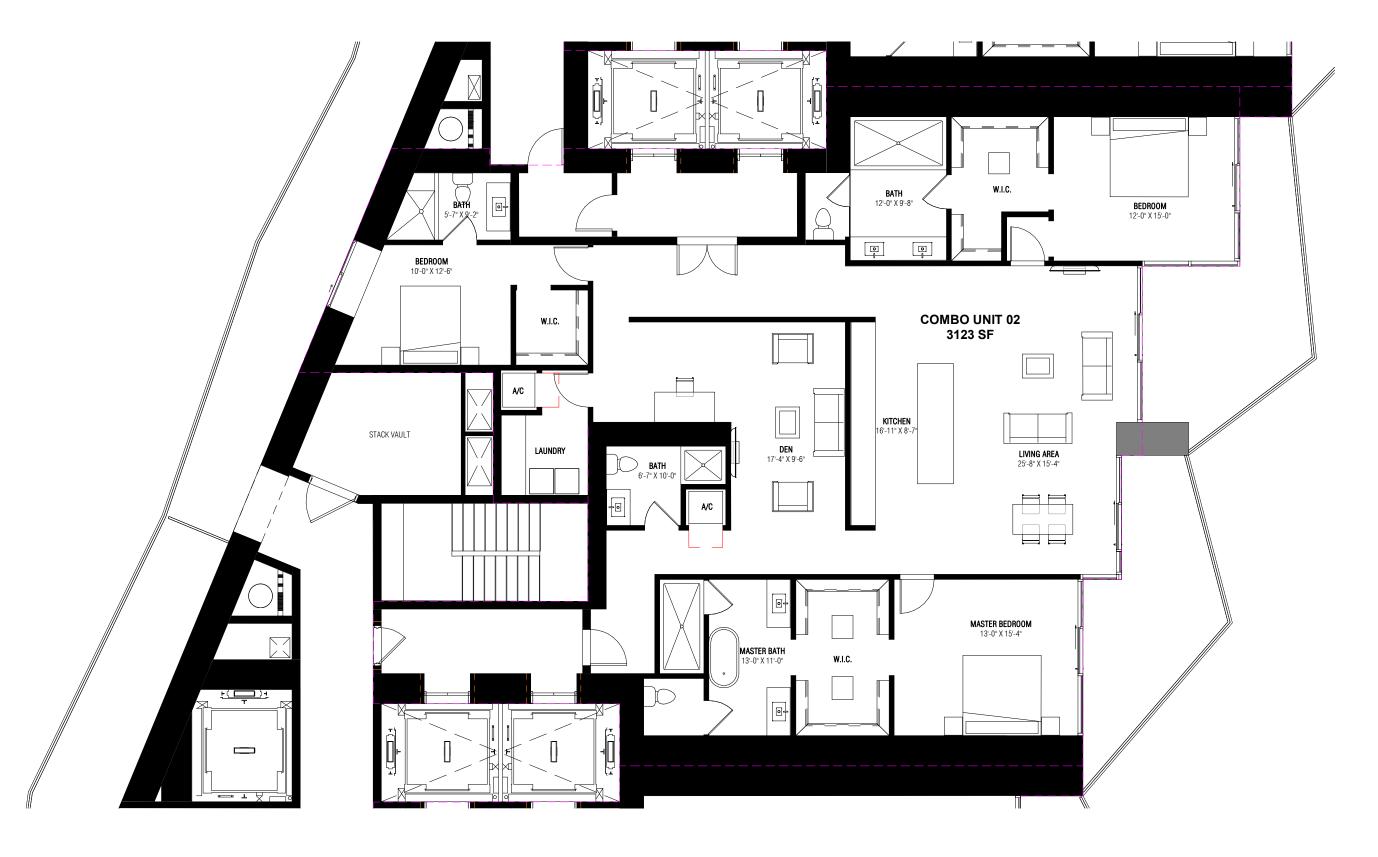

# 444 BRICKELL ONE

77/99 SE 5th Street Miami, FL 33131 COMBO - UNITS 04/05 SCALE: 1/8" = 1'-0" DATE:

7/14/2021 10:04:02 AM

COMBO UNIT 2

7/14/2021 10:04:02 AM