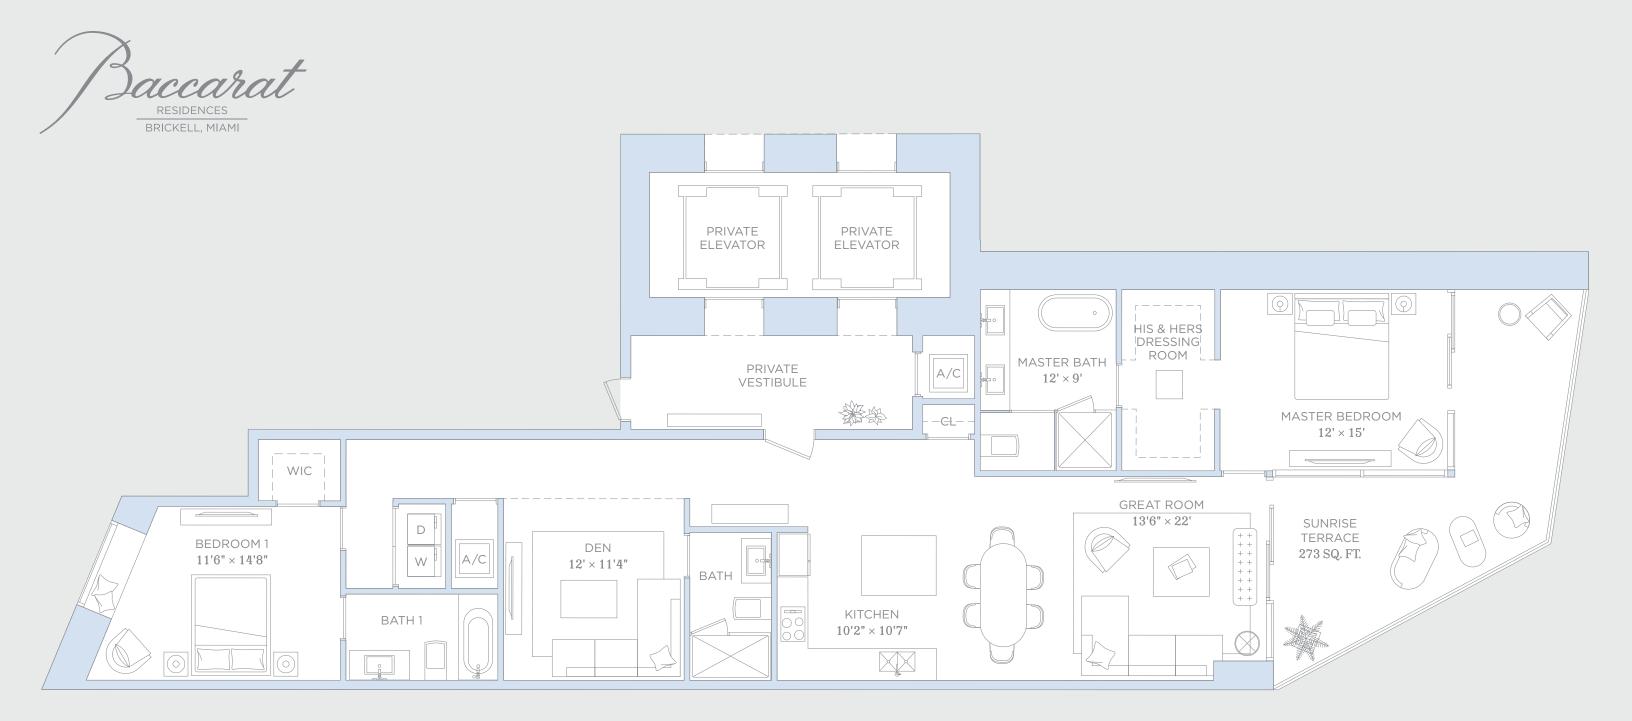

 TERRACE AREA:
 273 SQ. FT.
 25.36 SQ. M.

 TOTAL RESIDENCE:
 2,189 SQ. FT.
 203.36 SQ. M.