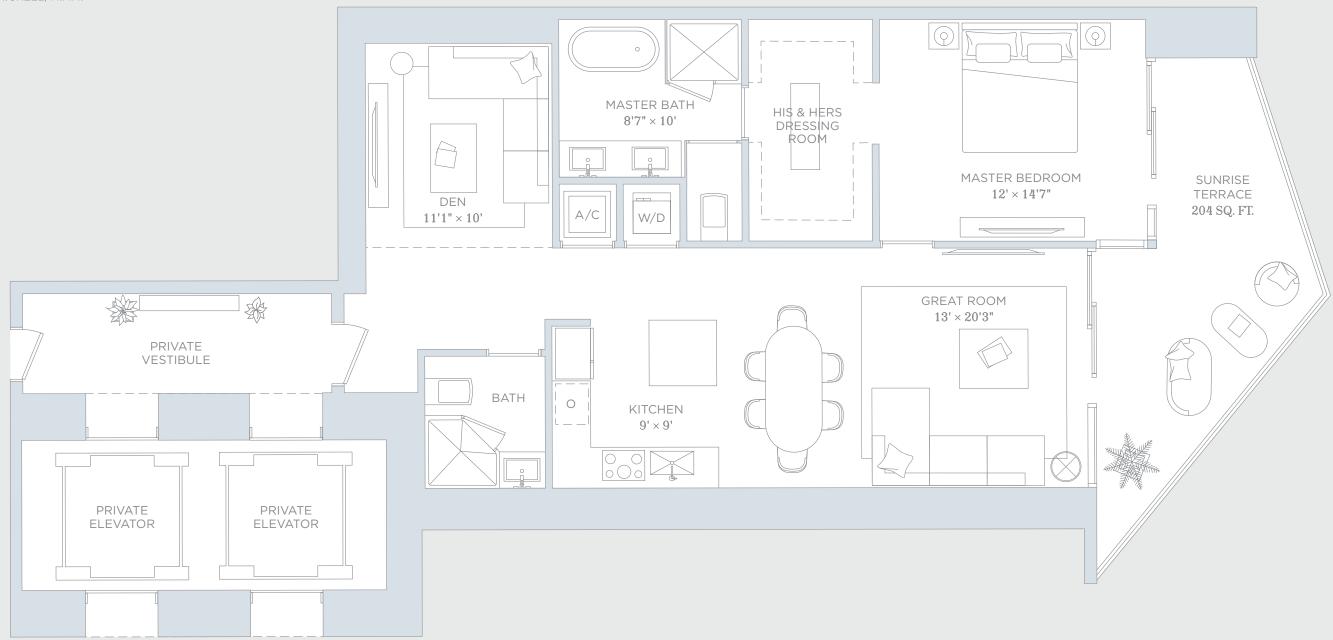

1 BEDROOMS 2 BATHROOMS & DEN

 A/C INTERIOR AREA:
 1,336 SQ. FT.
 124.12 SQ. M.

 TERRACE AREA:
 204 SQ. FT.
 18.95 SQ. M.

 TOTAL RESIDENCE:
 1,540 SQ. FT.
 143.07 SQ. M.