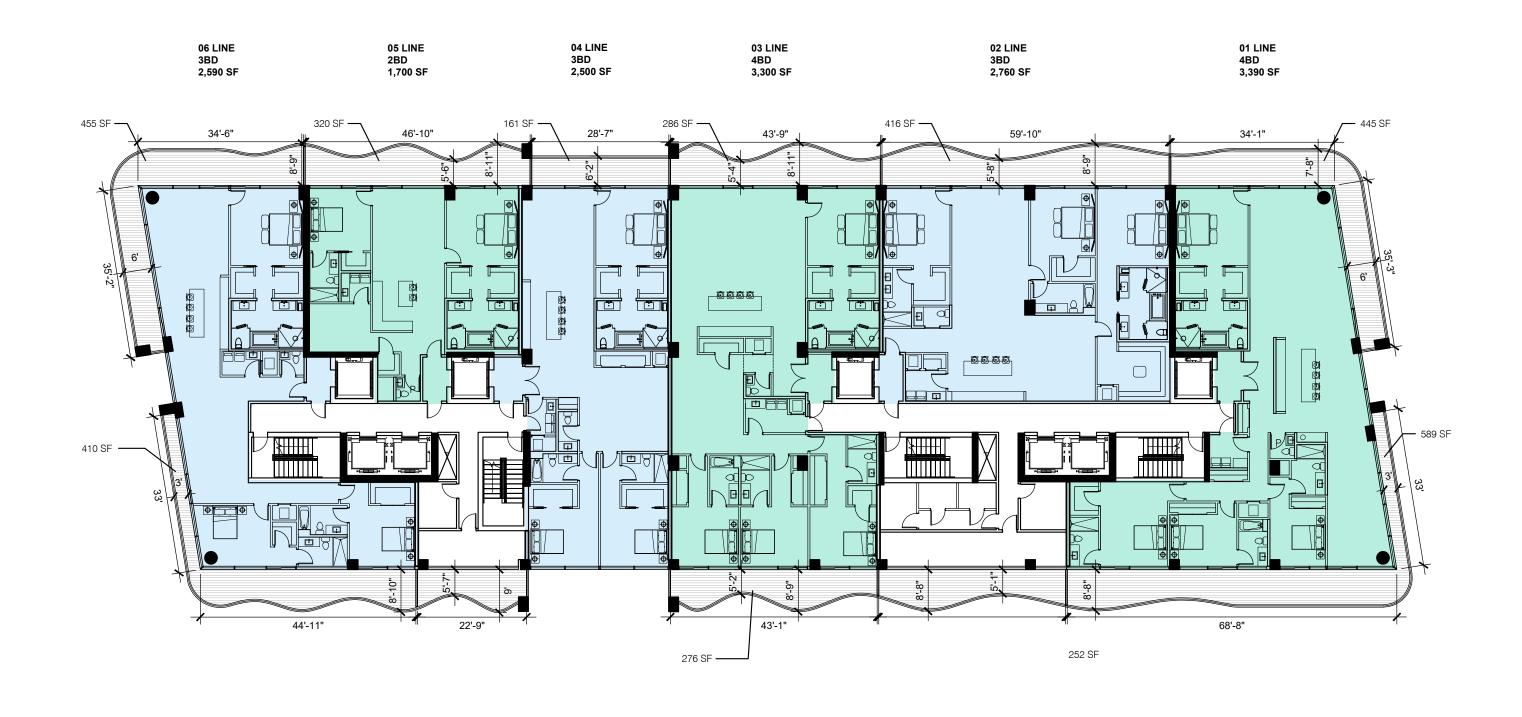

CASAMAR 900 NOCEAN RE

RELATED

0 5 10 20 40

N

TYPICAL UNIT LEVELS: 4-20

2022.01.20

ALL DESIGNS INDICATED IN THESE DRAWINGS ARE PROPERTY OF ARQUITECTONICA INTERNATIONAL CORP. NO COPIES, TRANSMISSIONS, REPRODUCTIONS OR ELECTRONIC MANIPULATION OF ANY PORTION OF THESE DRAWINGS IN THE WHOLE OR IN PART ARE TO BE MADE WITHOUT THE EXPRESS OF WRITTEN AUTHORIZATION OF ARQUITECTONICA INTERNATIONAL CORP. DESIGN INTENT SHOWN IS SUBJECT TO REVIEW AND APPROVAL OF ALL APPLICABLE LOCAL AND GOVERNMENTAL AUTHORITIES HAVING JURISDICTION. ALL COPYRIGHTS RESERVED © 2021. THE DATA INCLUDED IN THIS STUDY IS CONCEPTUAL IN NATURE AND WILL CONTINUE TO BE MODIFIED THROUGHOUT THE COURSE OF THE PROJECTS DEVELOPMENT WITH THE EVENTUAL INTEGRATION OF STRUCTURAL, MEP AND LIFE SAFETY SYSTEMS. AS THESE ARE FURTHER REFINED, THE NUMBERS WILL BE ADJUSTED ACCORDINGLY.