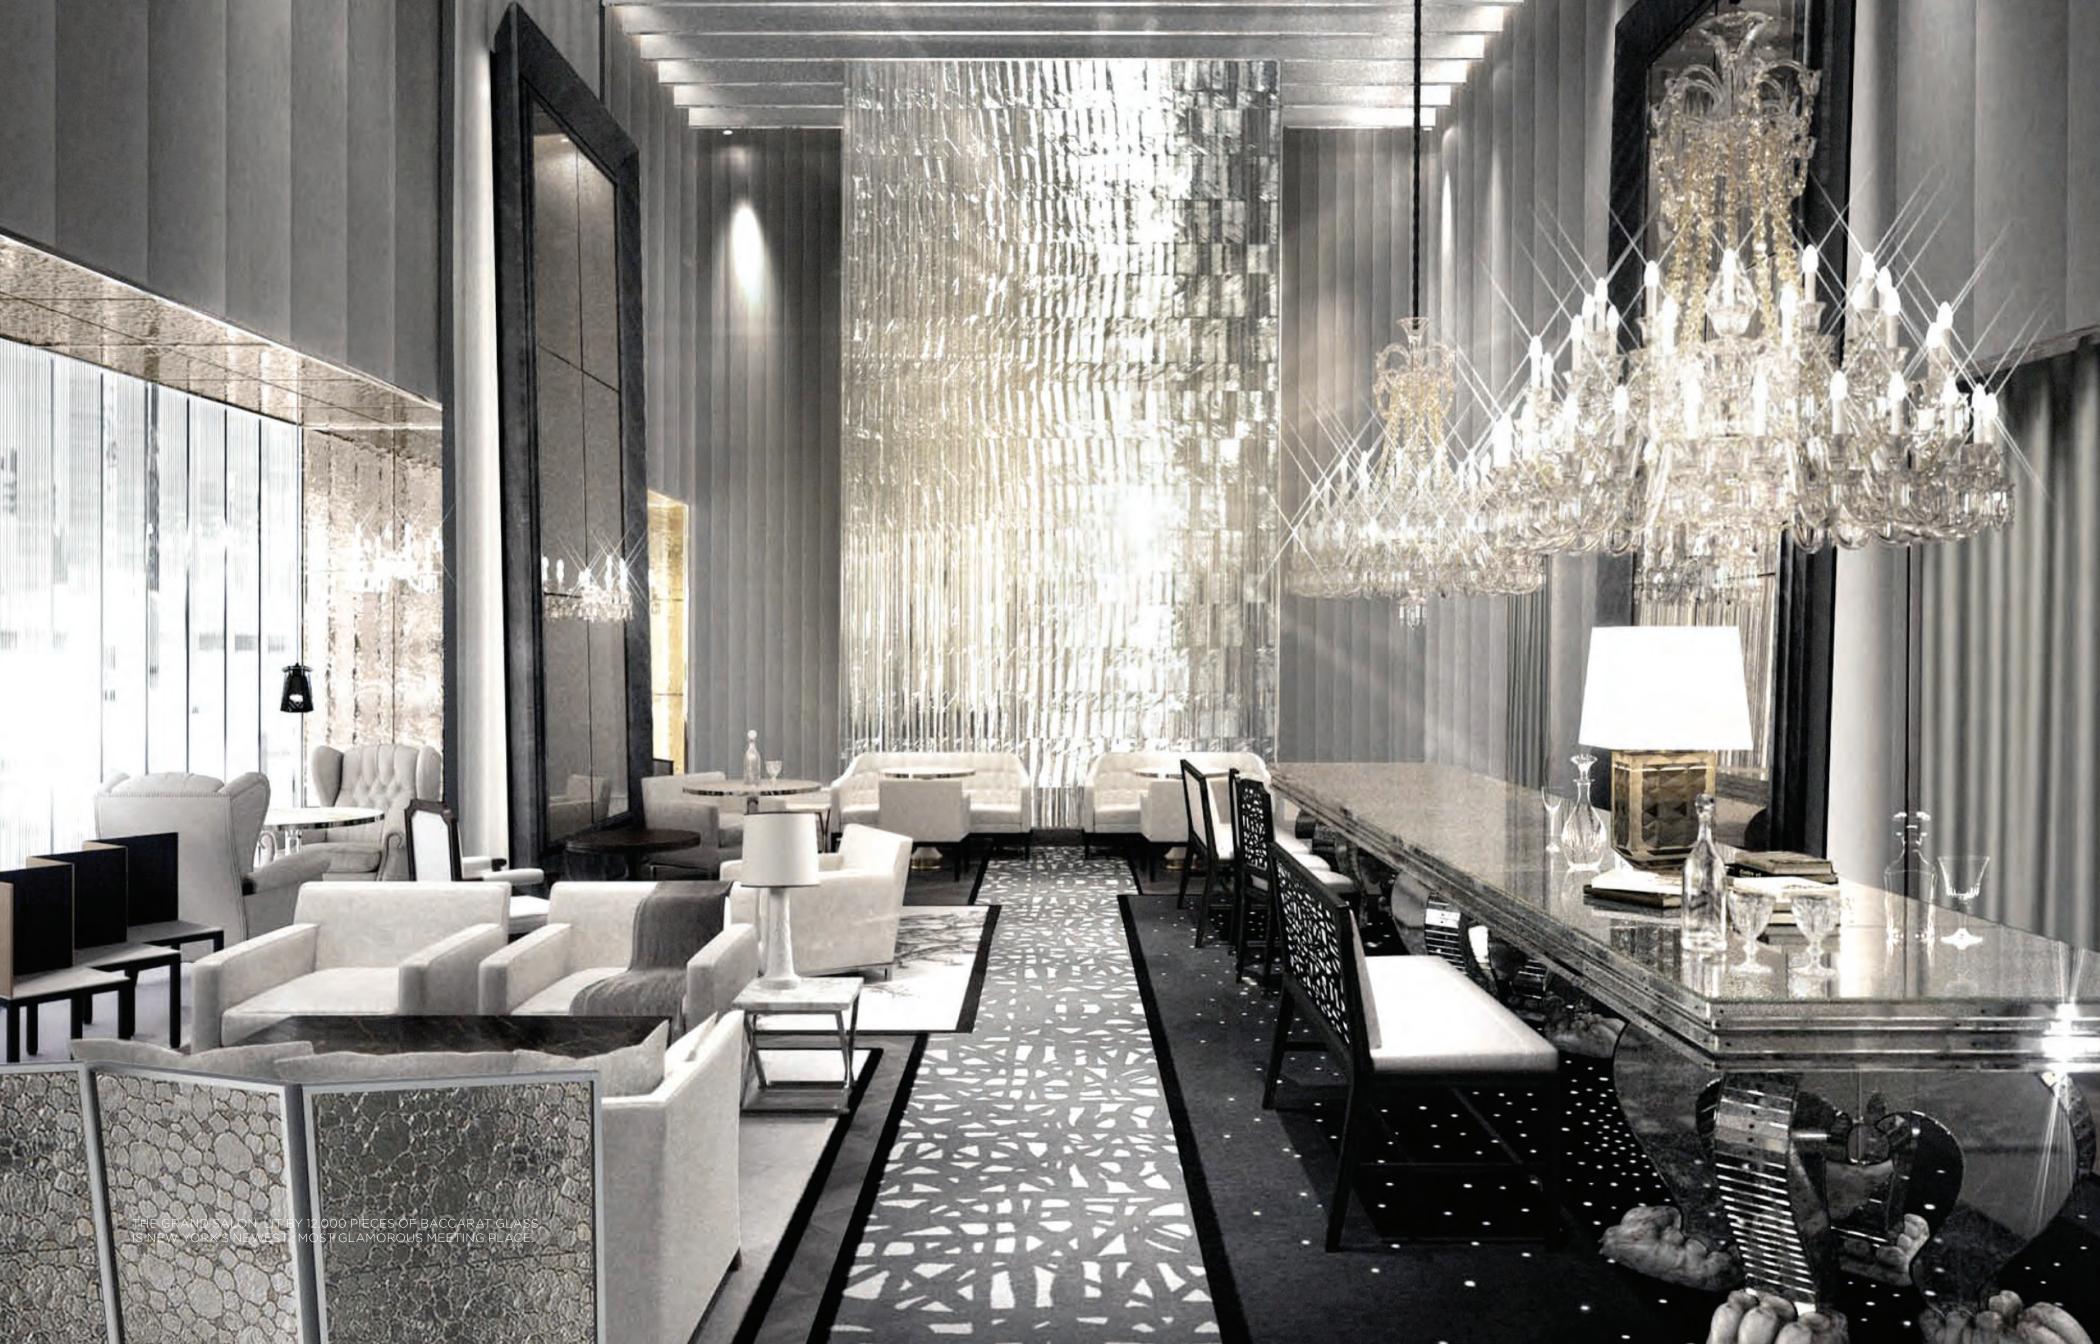

When your mood calls for celebration, Baccarat Hotel delivers everything you want, everything you need. The Grand Salon, graced with handmade Baccarat chandeliers, is New York's own Hall of Mirrors, a space simultaneously intimate and impossibly grand. The bold, geometric, quintessentially French restaurant, resurrects the spirit of the illustrious French establishments like The Colony and La Cote Basque that were midtown landmarks for decades. Hidden behind an enormous crystal mirror is the Baccarat Bar, your private hideaway. One night, have drinks and dinner at home—delivered to your door. The next, you have a standing invitation to join New York's most exclusive party, and it's right downstairs.

THE HOTEL'S DÉCOR REFLECTS THE BACCARAT AESTHETIC AND ITS ATTENTION TO DETAIL.

NEIGHBORHOOD

Gotham at your fingertips—The glimmering black-and-glass box housing Baccarat Hotel & Residences is a stellar addition to the midtown skyline. Your new home: a rare jewel, spotlit on the world's stage.