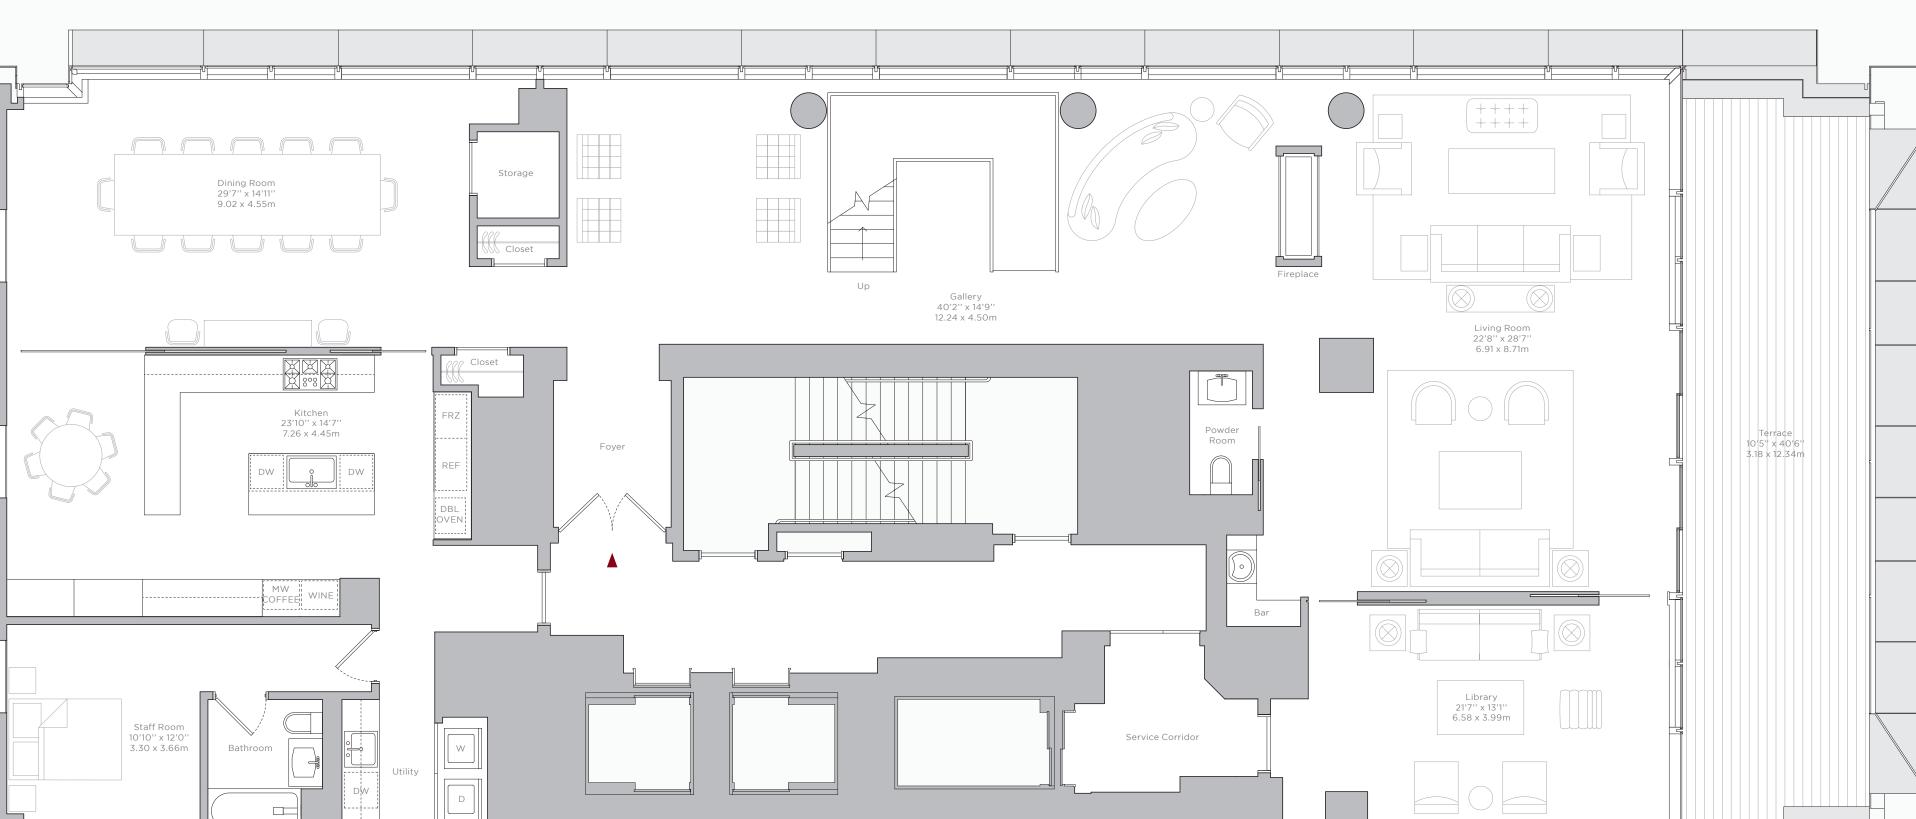

The Baccarat penthouse—a five bedroom duplex—is a grand chateau in the sky. Its double-height loggia and floor-to-ceiling windows open onto majestic views encompassing Central Park, the Chrysler Building, the Empire State Building and the cityscape of Manhattan. Designed to be shared and admired, it is a home that combines all the comforts and grandeur of a palace, and the ultimate expression of uncompromising quality.

#### PENTHOUSE DUPLEX LOWER FLOOR PLAN

5 BEDROOMS 5 BATHROOMS POWDER ROOM TERRACE

Total area 7,381 Sq Ft / 685 Sq M Upper floor 3,621 Sq Ft / 336 Sq M Lower floor 3,760 Sq Ft / 349 Sq M Terrace area 602 Sq Ft / 56 Sq M

# PENTHOUSE DUPLEX UPPER FLOOR PLAN

5 BEDROOMS 5 BATHROOMS POWDER ROOM TERRACE

Total area 7,381 Sq Ft / 685 Sq M Upper floor 3,621 Sq Ft / 336 Sq M Lower floor 3,760 Sq Ft / 349 Sq M Terrace area 602 Sq Ft / 56 Sq M