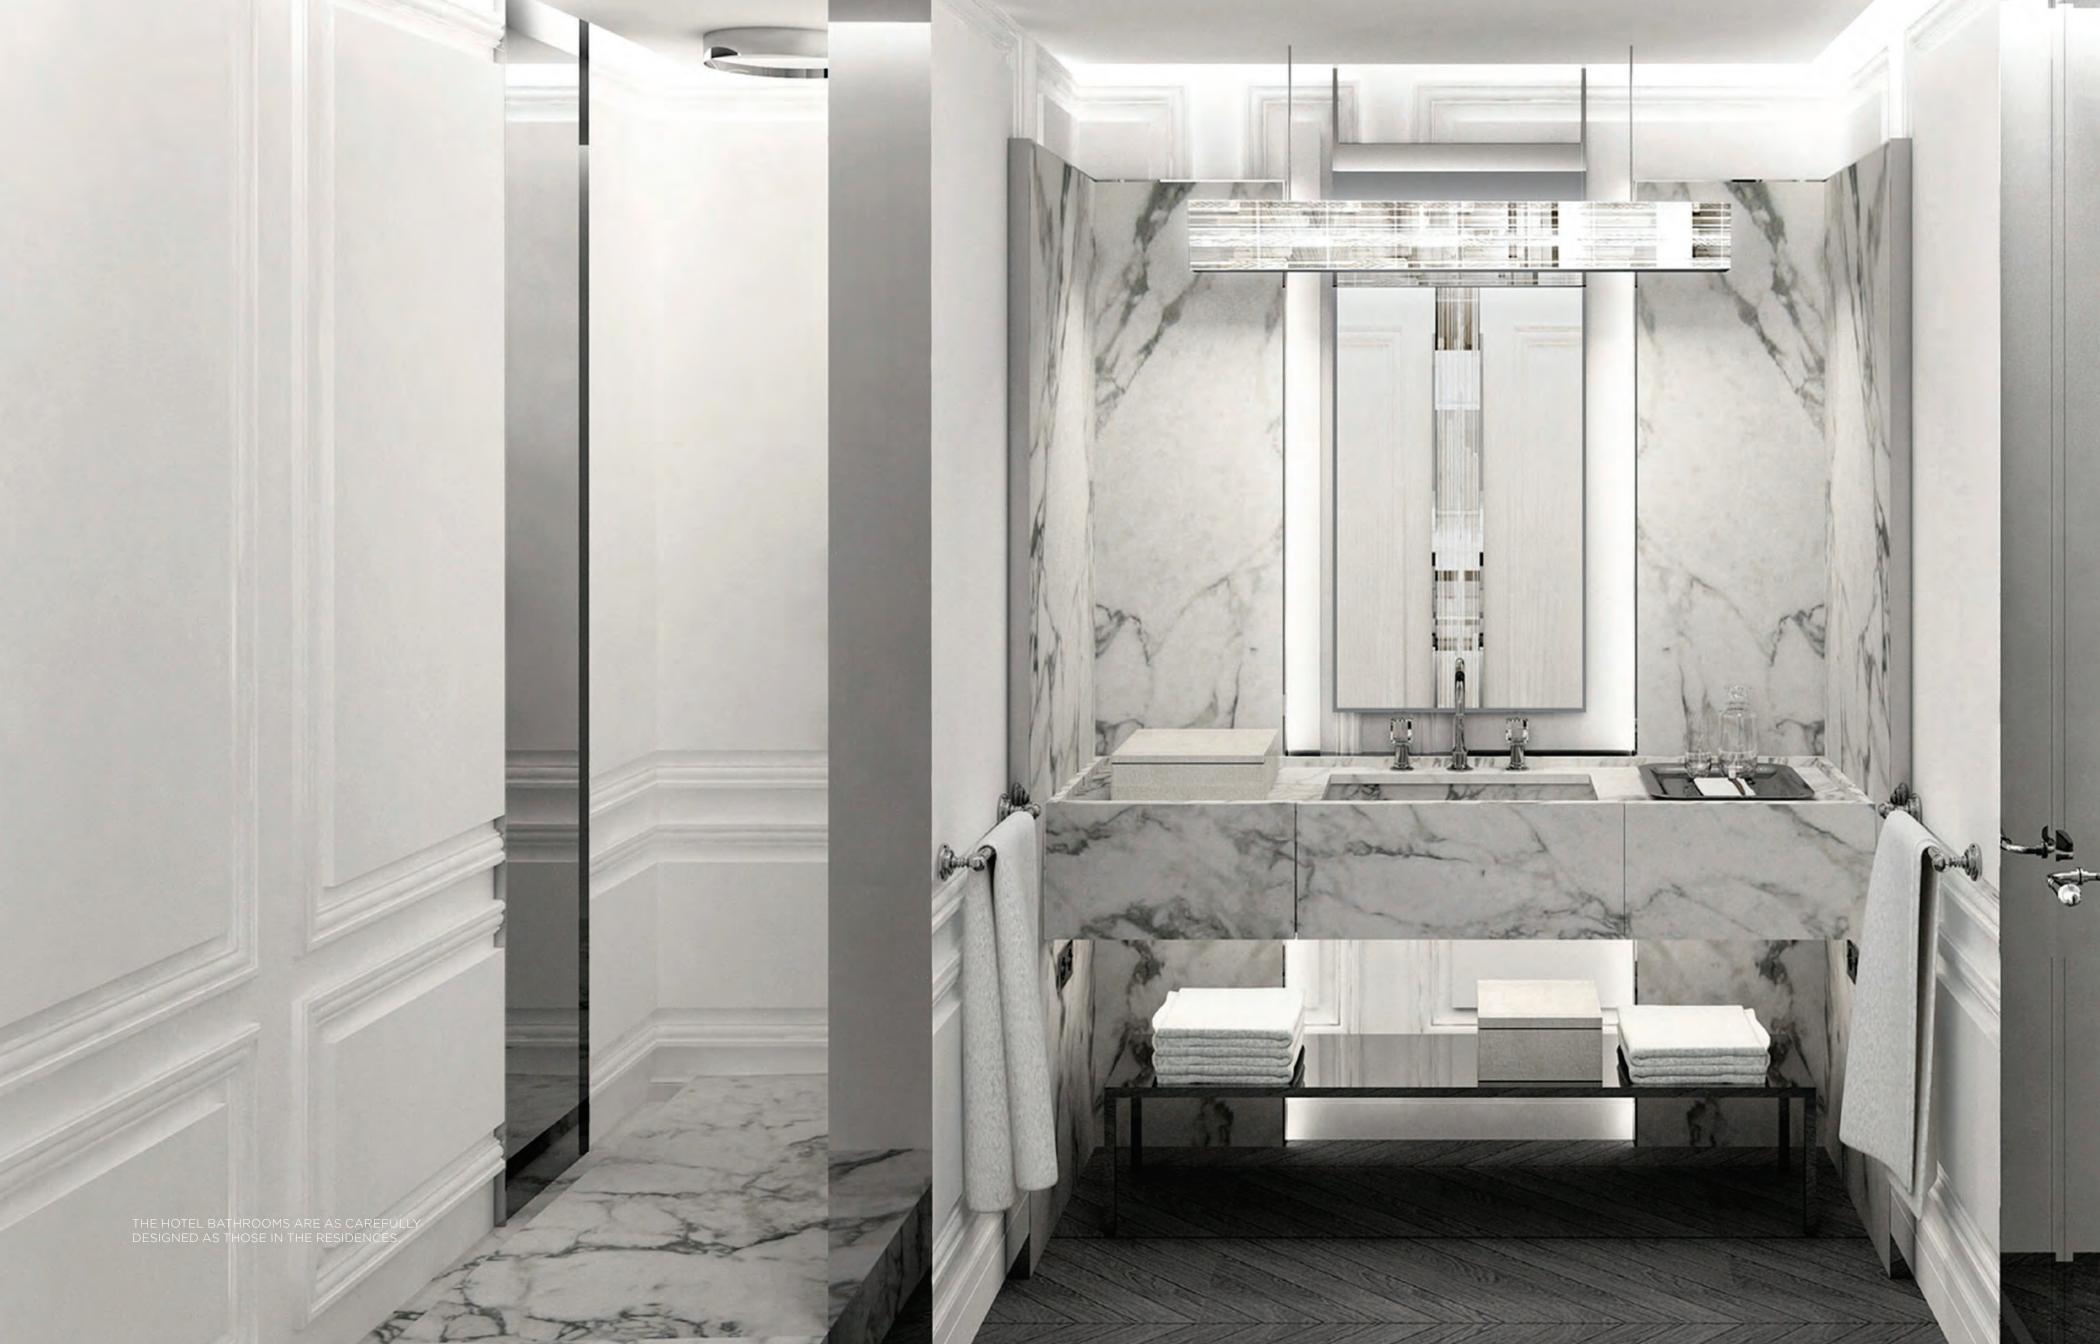

Fantini-polished chrome fixtures sparkle in each bathroom. Master bathrooms have honed Lido white marble slab floors, walls and vanities, with radiant-heated floors. Powder rooms feature frosted, mirrored glass wall panels, honed Lido marble slabs, mirrored glass and Lucite vanities.