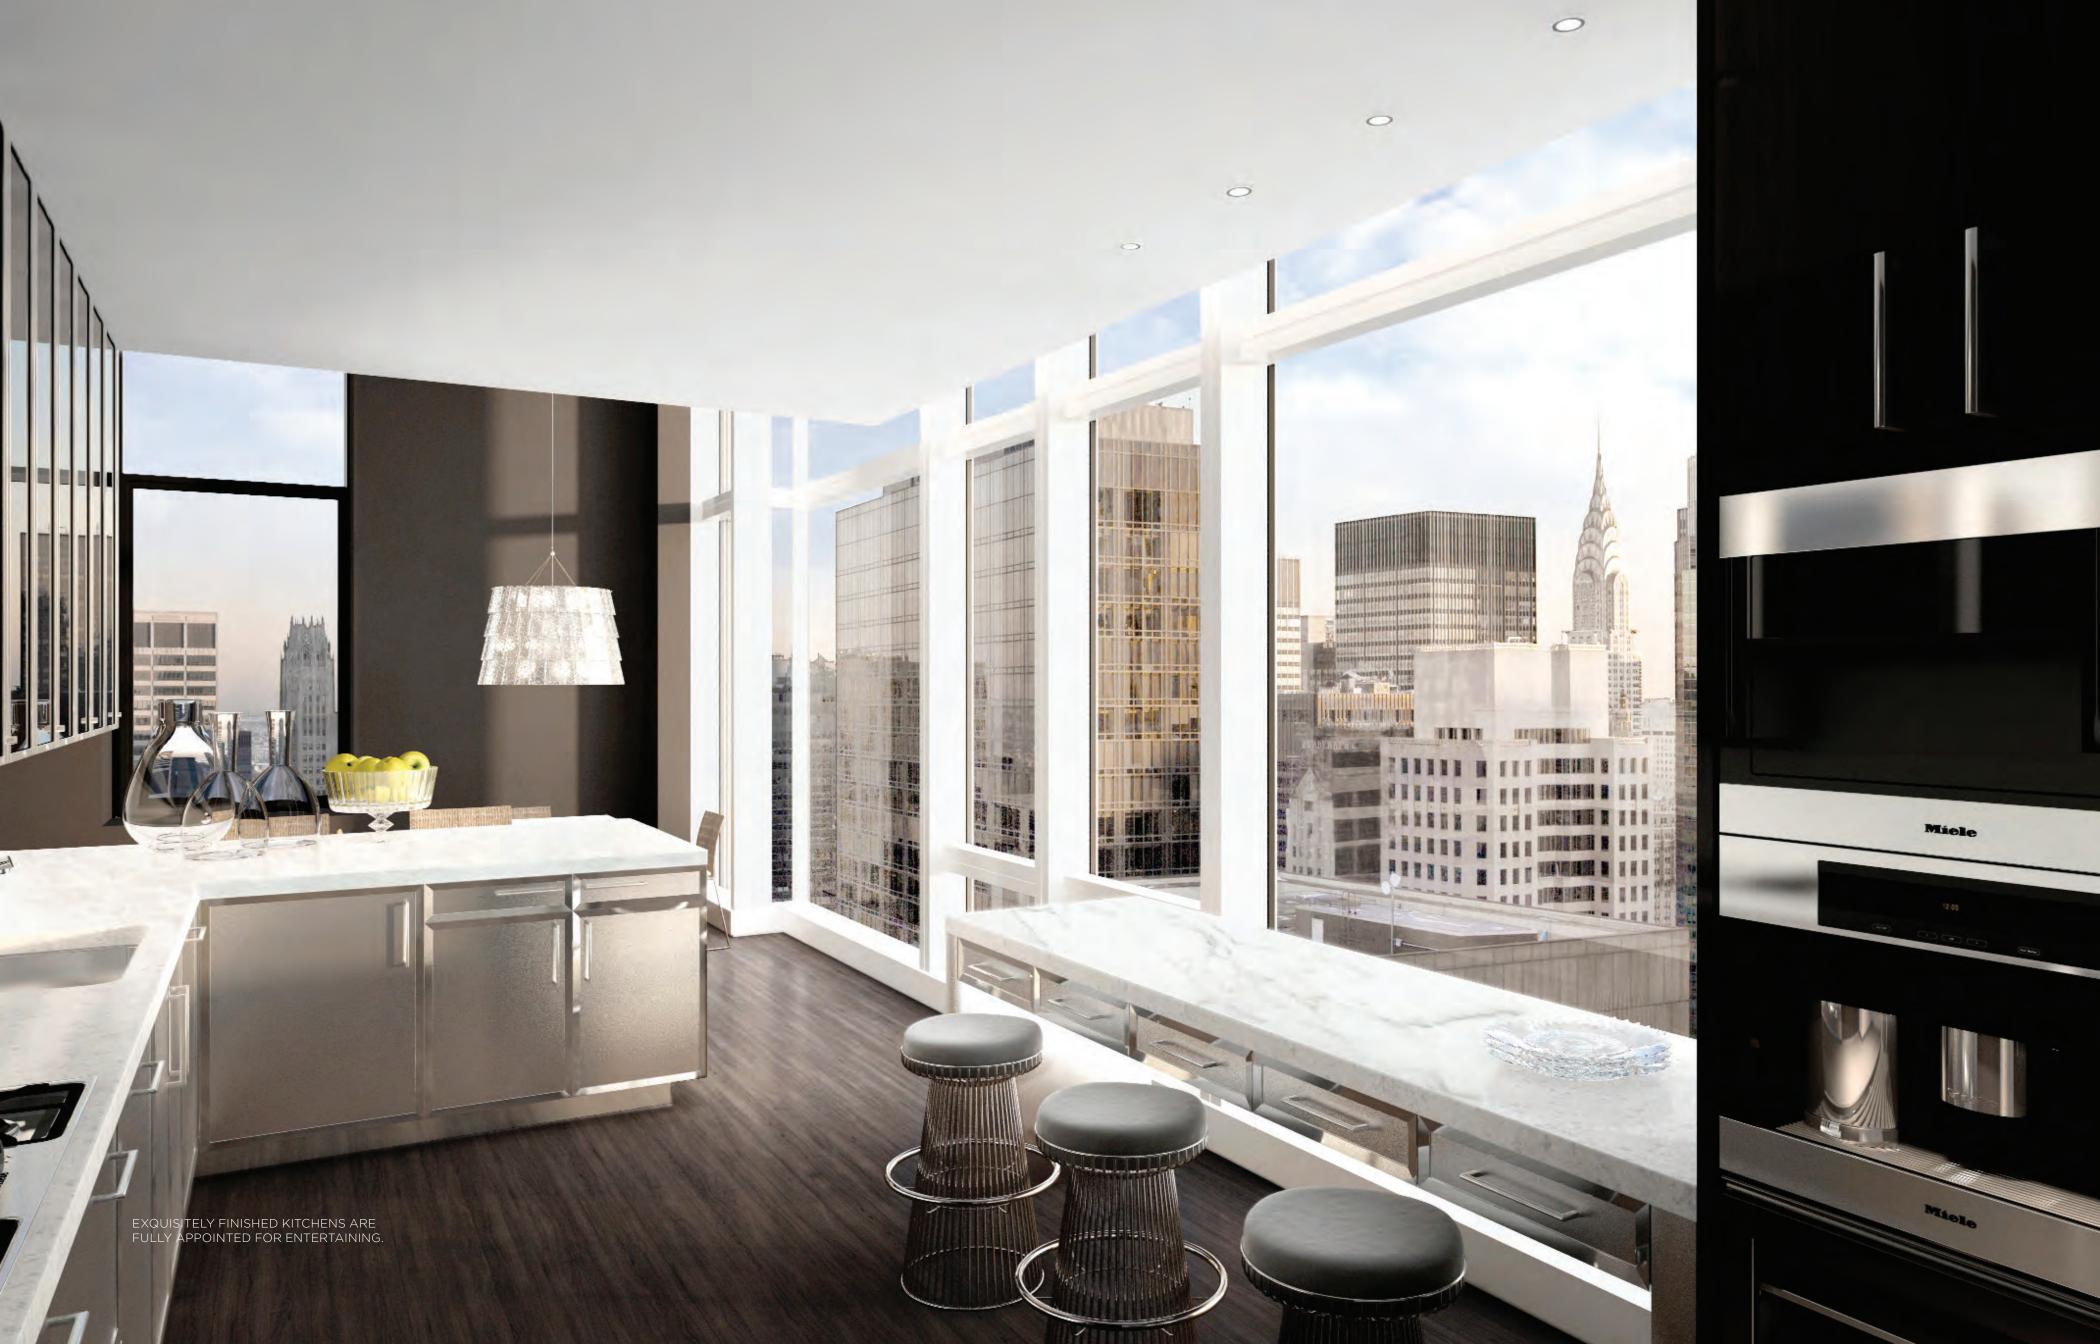

Signature Baccarat lighting fixture in every residential foyer.

Siematic Kitchens customized by Tony Ingrao, with tailored cabinetry in high-lacquer ebonized walnut and brushed stainless steel panels with polished nickel frames and white iceberg granite counters. Kitchen appliances by Sub-Zero and Miele, and each residence includes an LG washer-dryer.

Fantini-polished chrome fixtures sparkle in each bathroom. Master bathrooms have honed Lido white marble slab floors, walls and vanities, with radiant-heated floors. Powder rooms feature frosted, mirrored glass wall panels, honed Lido marble slabs, mirrored glass and Lucite vanities.

Living room of select full-floor residences features a gas fireplace. The Penthouse offers a gas fireplace in both living area and master suite.

Each residence is equipped with technology designed to allow convenient access to all luxury hotel services 24/7. In addition, all residences are pre-wired for full automation of home systems including, temperature, shades, lighting, audio/visual, all of which are accessible via a tablet device.