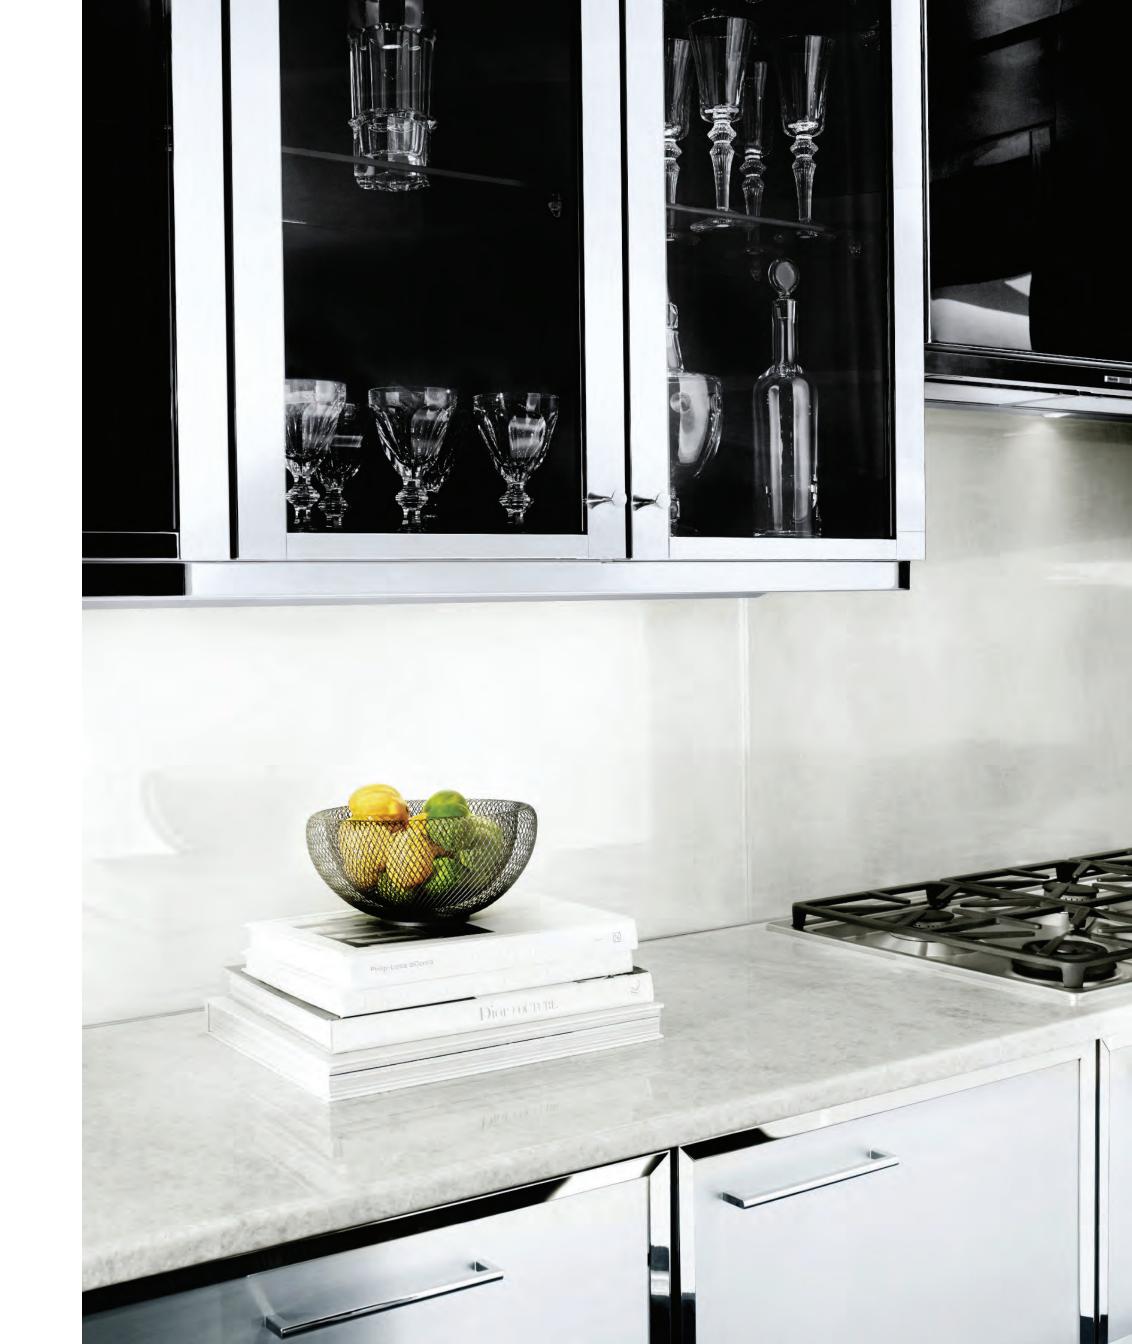

Signature Baccarat lighting fixture in every residential foyer.

Siematic Kitchens customized by Tony Ingrao, with tailored cabinetry in high-lacquer ebonized walnut and brushed stainless steel panels with polished nickel frames and white iceberg granite counters. Kitchen appliances by Sub-Zero and Miele, and each residence includes an LG washer-dryer.