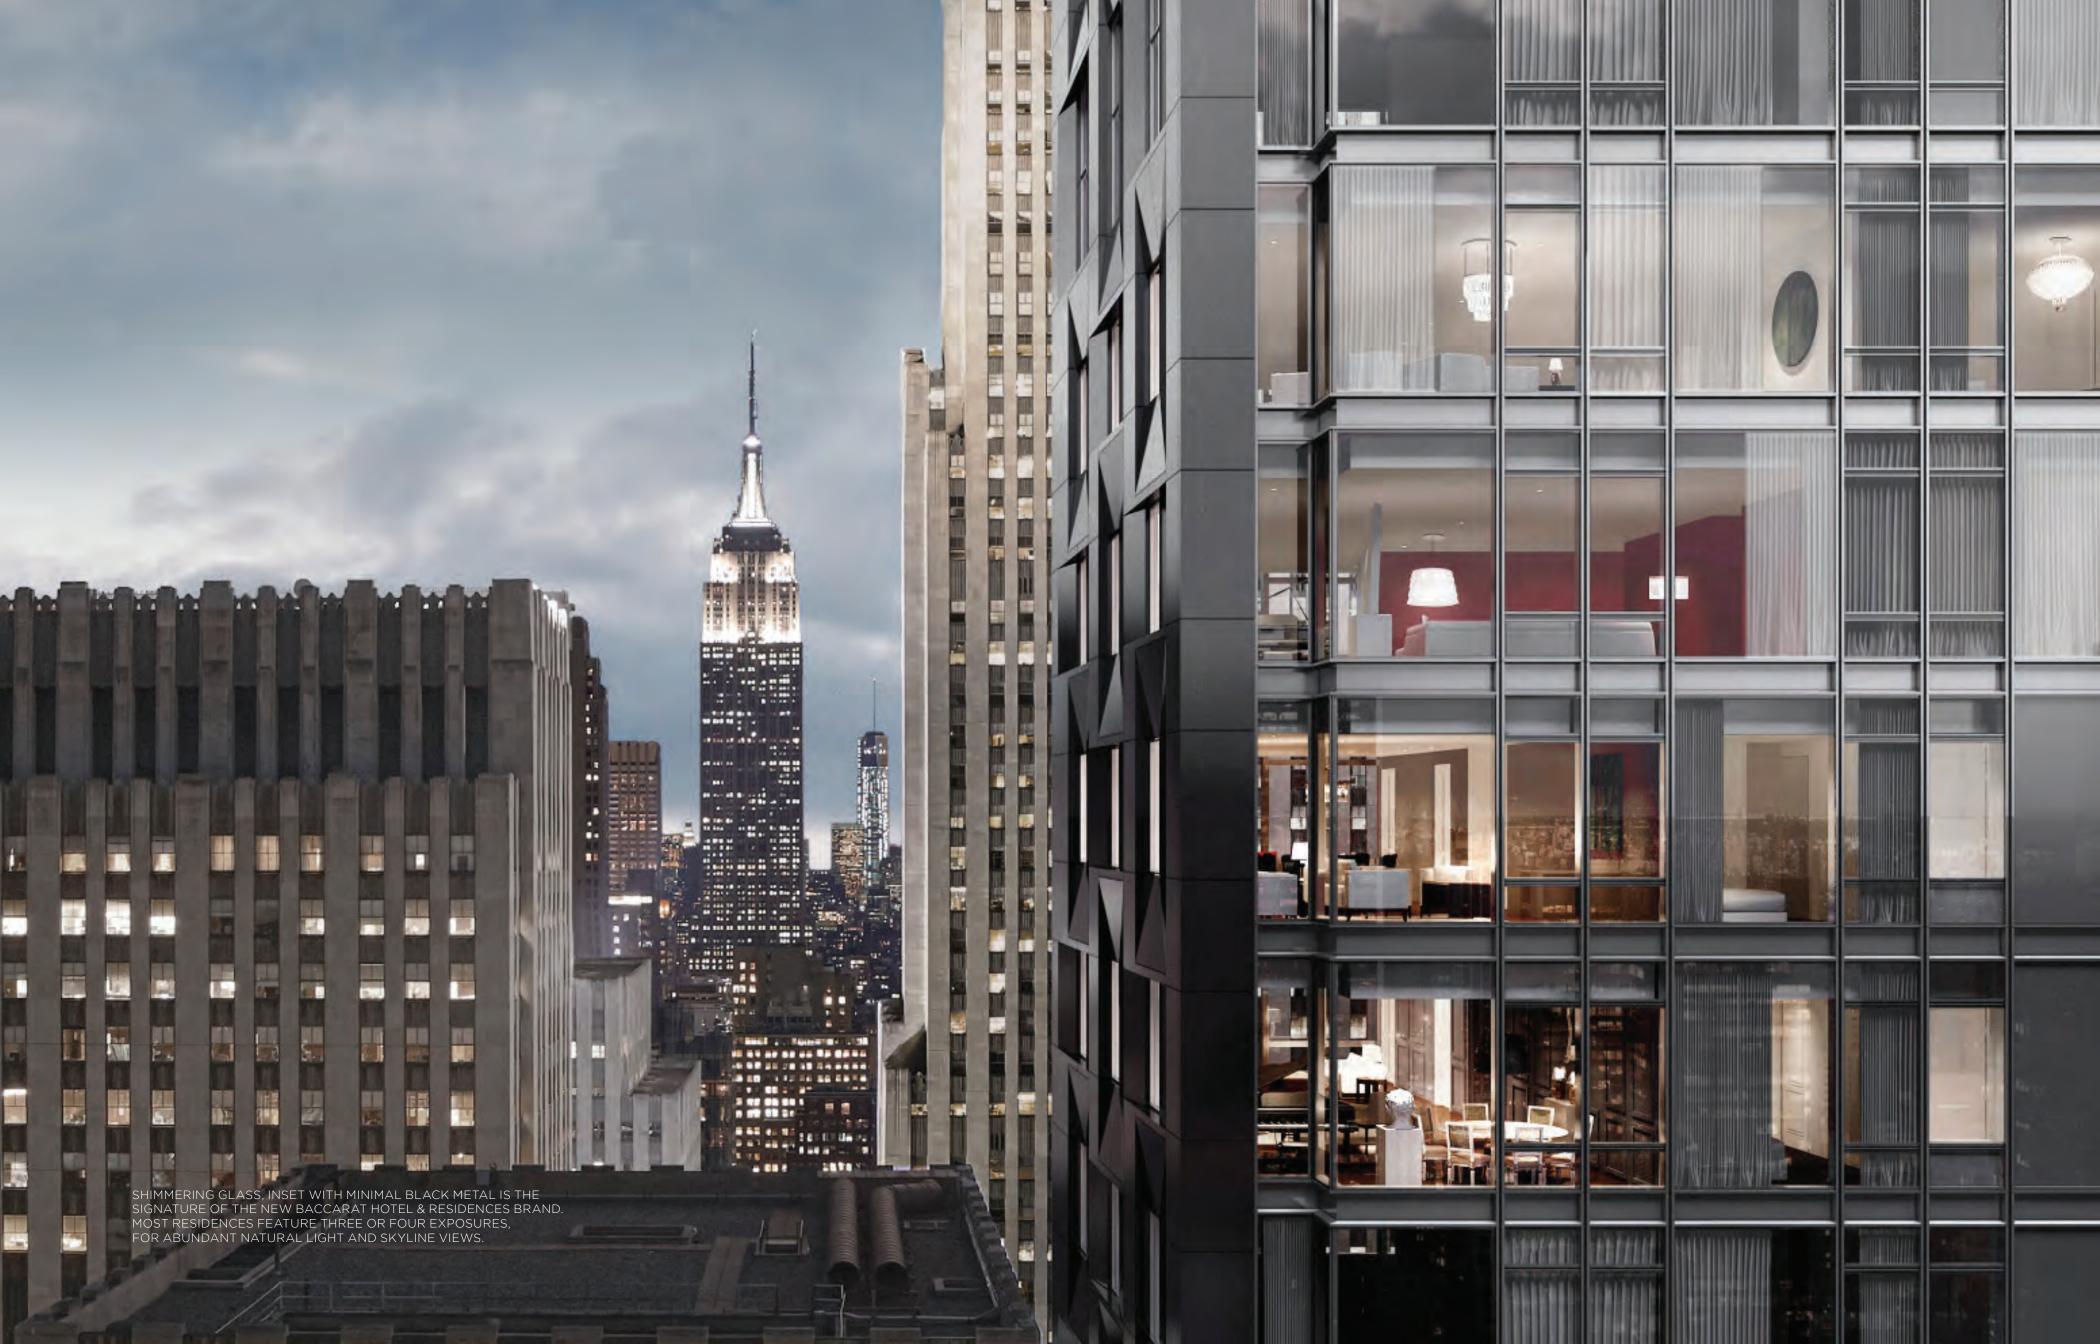

A site this unique requires a design that is its equal. So the Baccarat Hotel & Residences, designed by Skidmore, Owings & Merrill, is more than an elegant addition to the skyline of Manhattan. Honoring its storied heritage, its faceted frame, enclosing a vertical wall of glass, reflects every particle of light that passes by on the street. The building's interiors shine through, unimpeded, refracting and glistening just as a Baccarat crystal Champagne glass celebrates the spirits within while reflecting the celebration around it. It begins in crystal vertical facets, then rises through 50 stories of ultra clear glass, before echoing its faceted base in the metal that crowns the architectural creation, turning the building itself into a jewel. Dozens of designs were considered before SOM found the one that met the demands of such a special site, paying homage to the Museum of Modern Art with echoes of international style, enhanced with inimitable French glamour.

Attaining new heights in the art of gracious living—Baccarat's dazzling sixty-foot-tall prismatic glass façade and faceted black sides beckon. In its base, the reinvented Donnell Library Center, designed by Enrique Norten and TEN Arquitectos, will be a new beacon of culture. Within, most residences have views in three directions, making the city's iconic skyline a breathtaking element of décor. Residents, hotel guests, and visitors to the restaurant and bars each have their own entrance, through the most glamorous façade in New York City.

Select residences have gracious terraces with water, electric and gas supply.

North and south facades feature floor-to-ceiling acoustic-performance glass walls.

Ceiling heights in Baccarat's voluminous living spaces range from over ten feet on floors 18 - 45 to fourteen feet on the 46 and 47 floors and Penthouse. The duplexes boast double-height dramatic living spaces with twenty-foot ceilings.