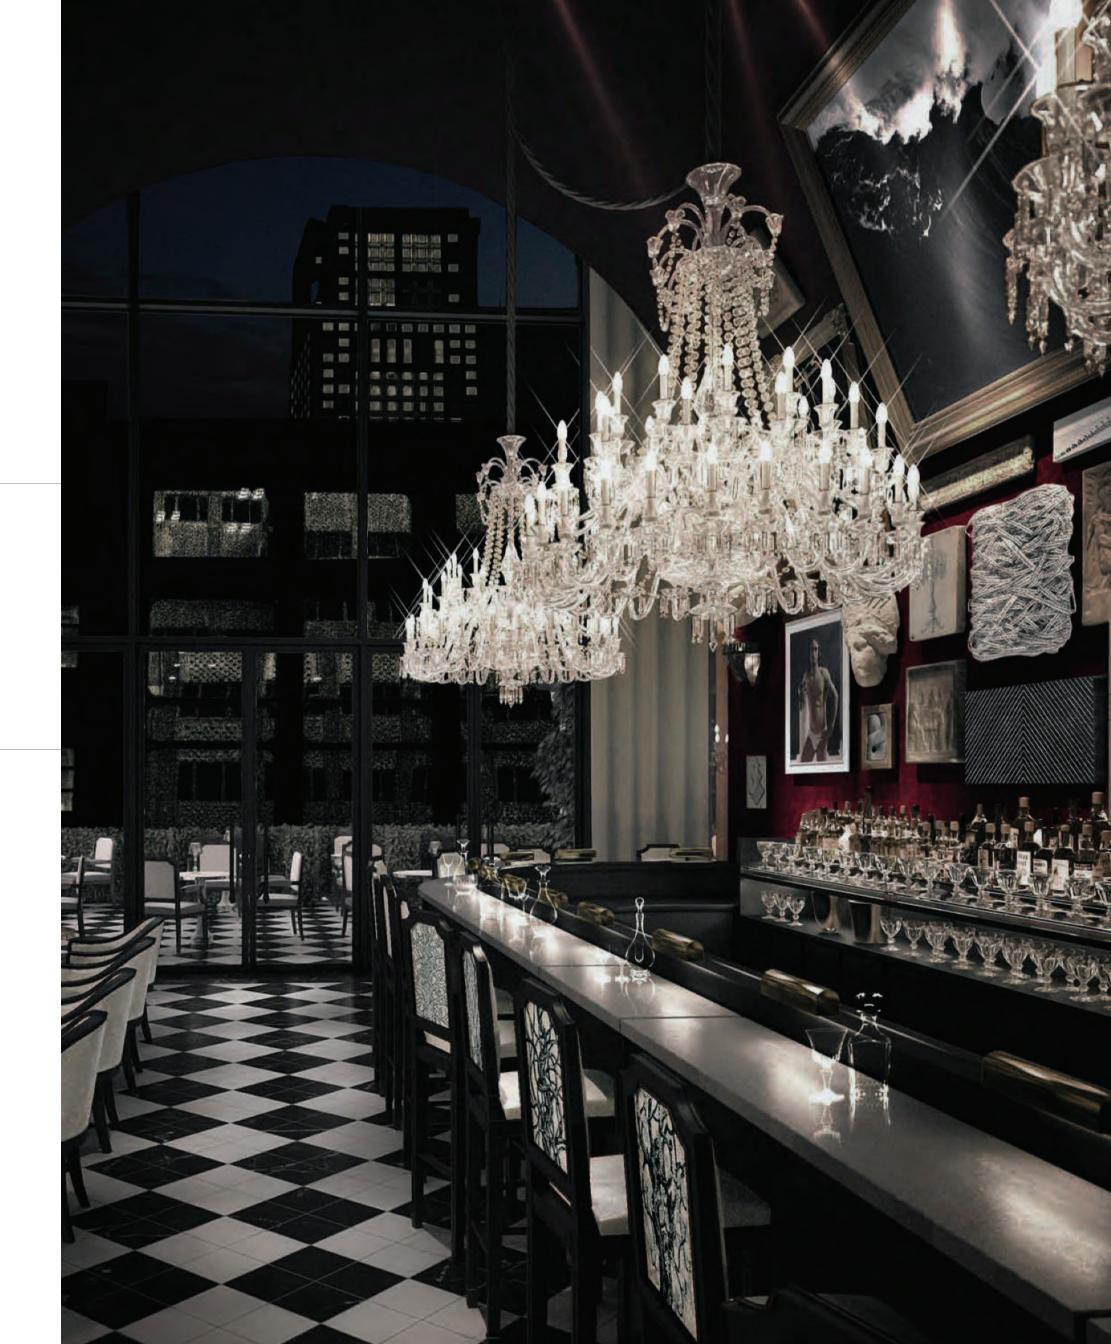

When your mood calls for celebration, Baccarat Hotel delivers everything you want, everything you need. The Grand Salon, graced with handmade Baccarat chandeliers, is New York's own Hall of Mirrors, a space simultaneously intimate and impossibly grand. The bold, geometric, quintessentially French restaurant, resurrects the spirit of the illustrious French establishments like The Colony and La Cote Basque that were midtown landmarks for decades. Hidden behind an enormous crystal mirror is the Baccarat Bar, your private hideaway. One night, have drinks and dinner at home—delivered to your door. The next, you have a standing invitation to join New York's most exclusive party, and it's right downstairs.