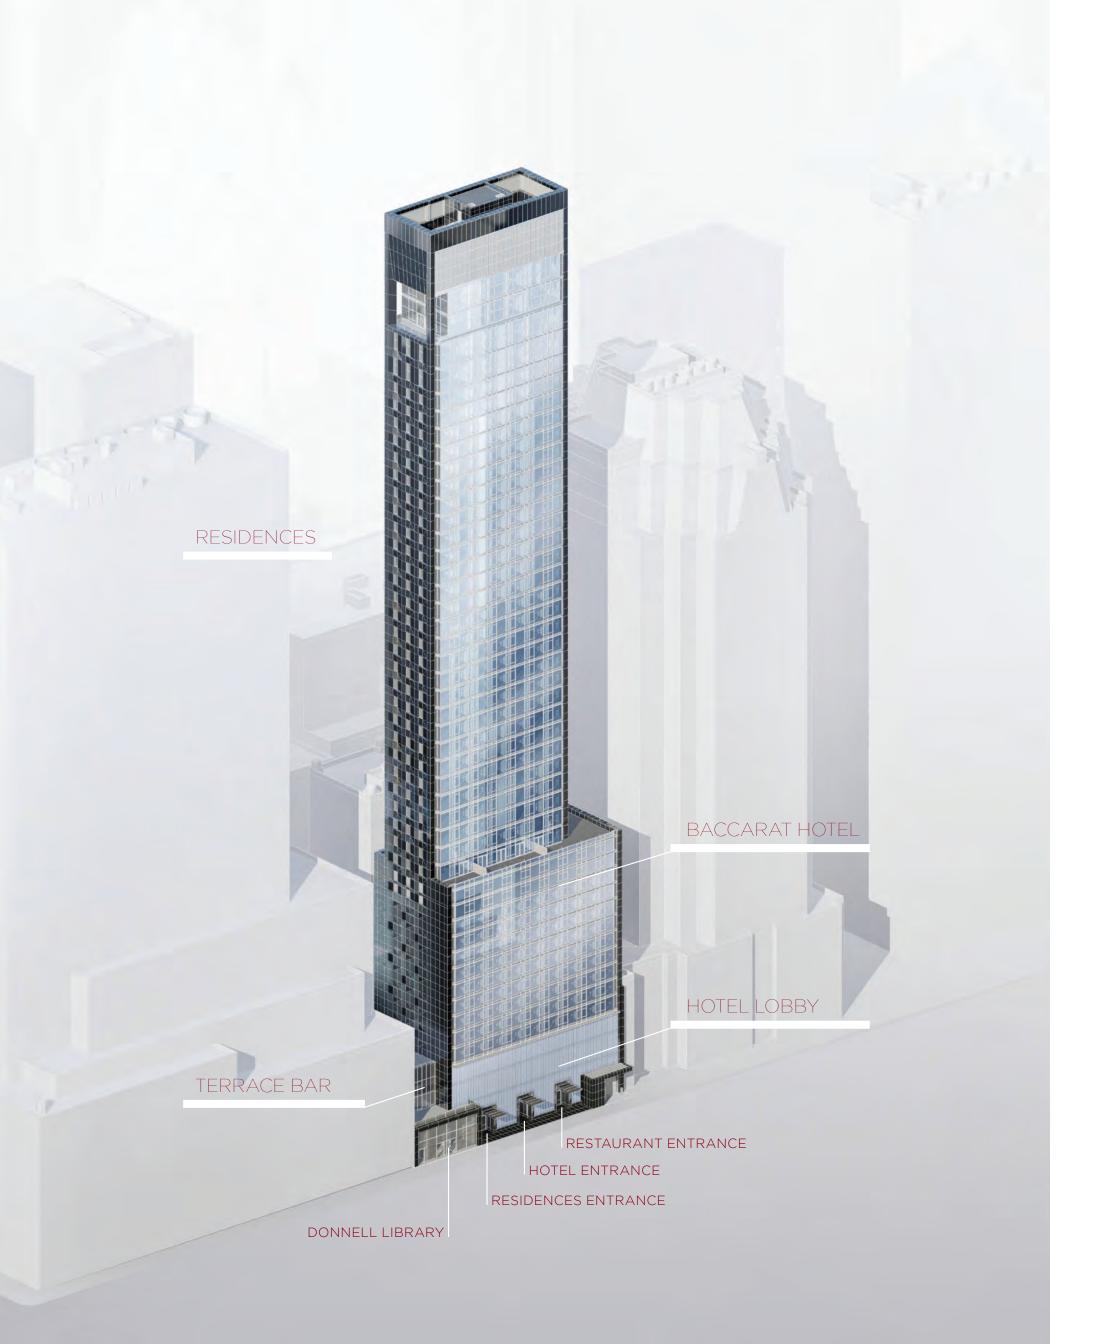

Attaining new heights in the art of gracious living—Baccarat's dazzling sixty-foot-tall prismatic glass façade and faceted black sides beckon. In its base, the reinvented Donnell Library Center, designed by Enrique Norten and TEN Arquitectos, will be a new beacon of culture. Within, most residences have views in three directions, making the city's iconic skyline a breathtaking element of décor. Residents, hotel guests, and visitors to the restaurant and bars each have their own entrance, through the most glamorous façade in New York City.

THE HOTEL'S DÉCOR REFLECTS THE BACCARAT AESTHETIC AND ITS ATTENTION TO DETAIL.

NEIGHBORHOOD

Gotham at your fingertips—The glimmering black-and-glass box housing Baccarat Hotel & Residences is a stellar addition to the midtown skyline. Your new home: a rare jewel, spotlit on the world's stage.

### RESIDENCES FEATURES

From pied-a-terres to palaces in the sky, Baccarat offers a carefully -curated collection of sixty residences on floors eighteen to forty-nine, ranging from one to five bedrooms and from 934 square feet to 7,381 square feet in size. Among them are six full-floor homes, three duplexes and the piece de resistance, the duplex penthouse.