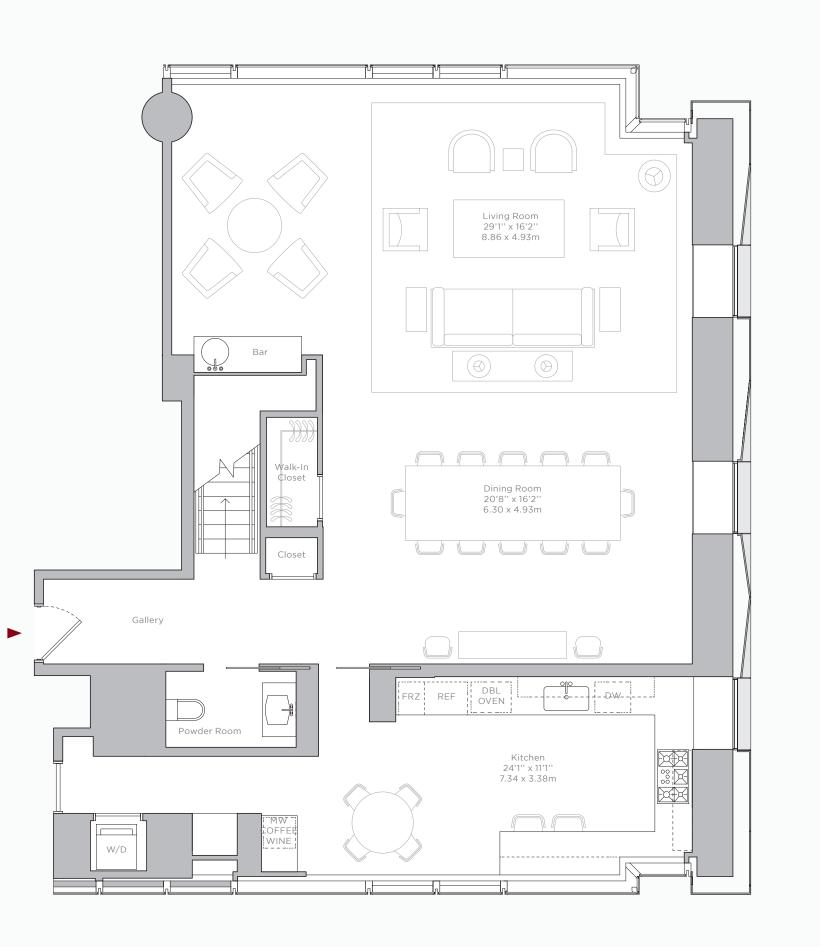

## 2 BEDROOM SAMPLE FLOOR PLAN

2 BEDROOMS 2 BATHROOMS

Total area 1,625 Sq Ft / 151 Sq M

3 BEDROOM SAMPLE FLOOR PLAN

3 BEDROOMS 3 BATHROOMS POWDER ROOM

Total area 2,525 Sq Ft / 235 Sq M

ale 3/16" = 1'0"

3 BEDROOMS 3 BATHROOMS POWDER ROOM

Total area 3,016 Sq Ft / 280 Sq M Upper floor 1,436 Sq Ft / 133 Sq M Lower floor 1,580 Sq Ft / 147 Sq M

NORTH