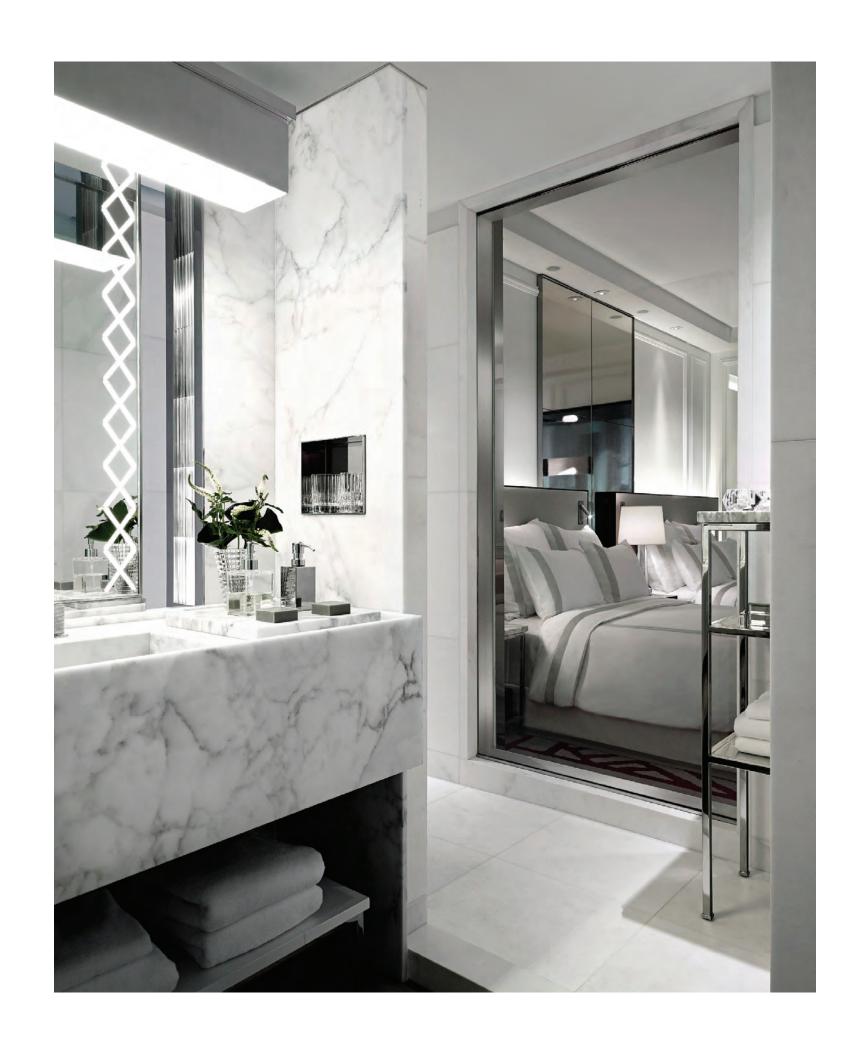

Fantini-polished chrome fixtures sparkle in each bathroom. Master bathrooms have honed Lido white marble slab floors, walls and vanities, with radiant-heated floors. Powder rooms feature frosted, mirrored glass wall panels, honed Lido marble slabs, mirrored glass and Lucite vanities.