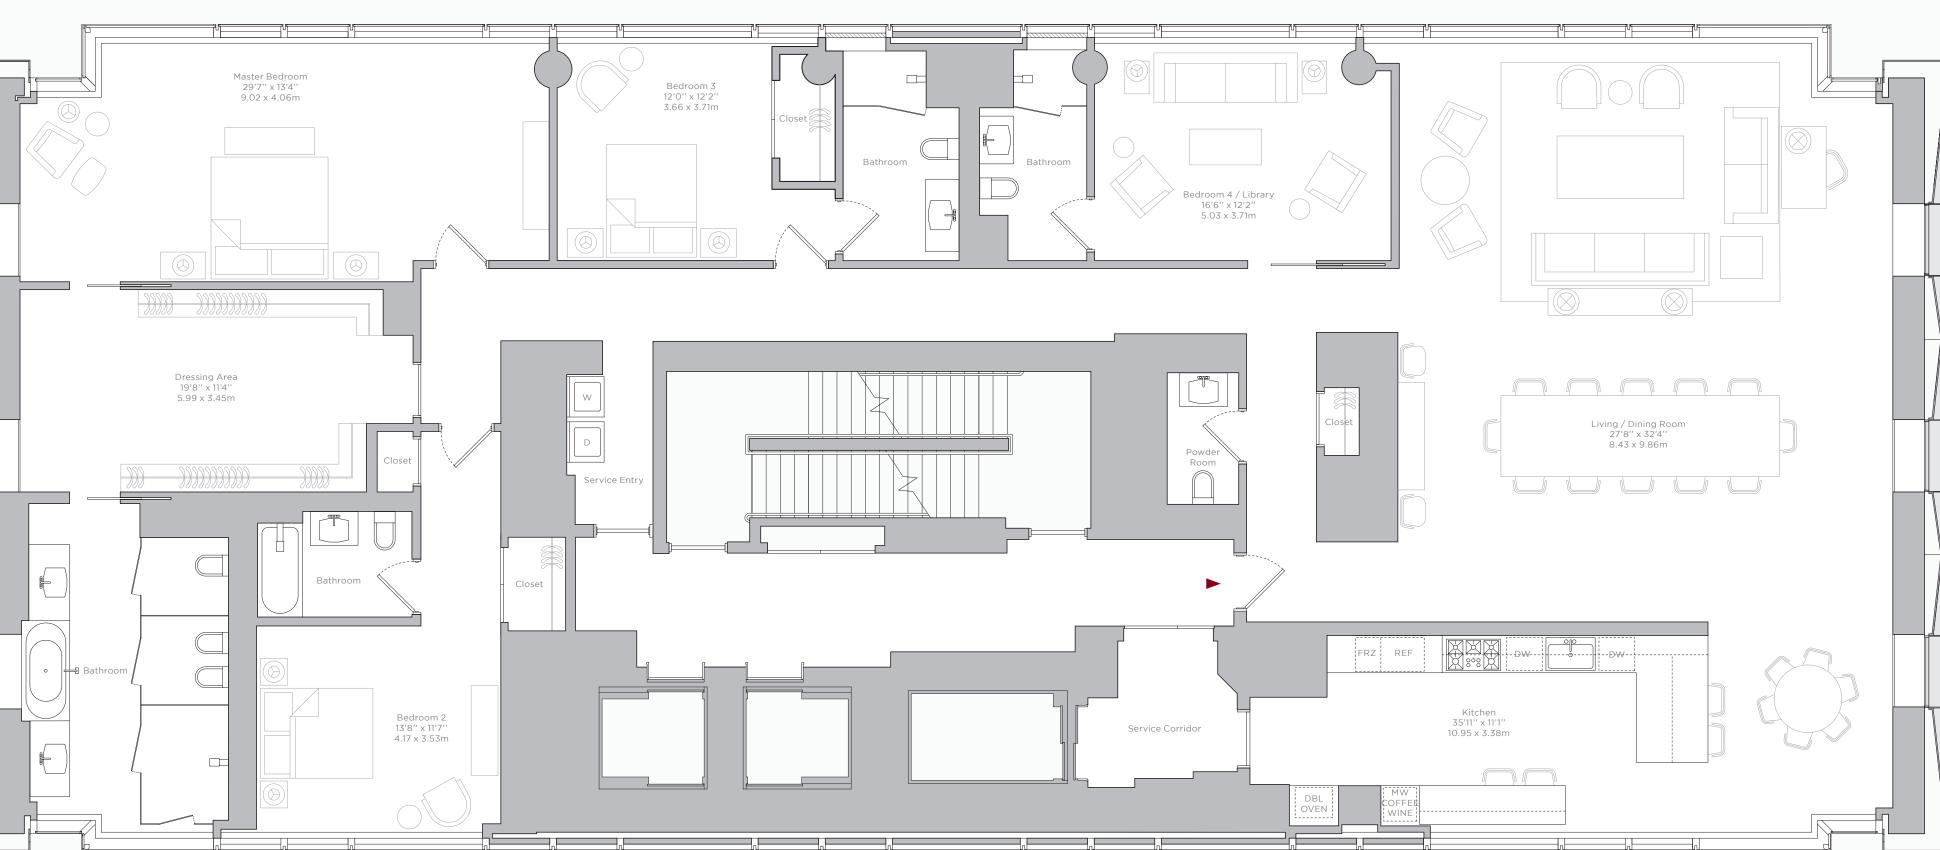

#### PENTHOUSE DUPLEX LOWER FLOOR PLAN

5 BEDROOMS 5 BATHROOMS POWDER ROOM TERRACE

Total area 7,381 Sq Ft / 685 Sq M Upper floor 3,621 Sq Ft / 336 Sq M Lower floor 3,760 Sq Ft / 349 Sq M Terrace area 602 Sq Ft / 56 Sq M

# PENTHOUSE DUPLEX UPPER FLOOR PLAN

5 BEDROOMS 5 BATHROOMS POWDER ROOM TERRACE

Total area 7,381 Sq Ft / 685 Sq M Upper floor 3,621 Sq Ft / 336 Sq M Lower floor 3,760 Sq Ft / 349 Sq M Terrace area 602 Sq Ft / 56 Sq M