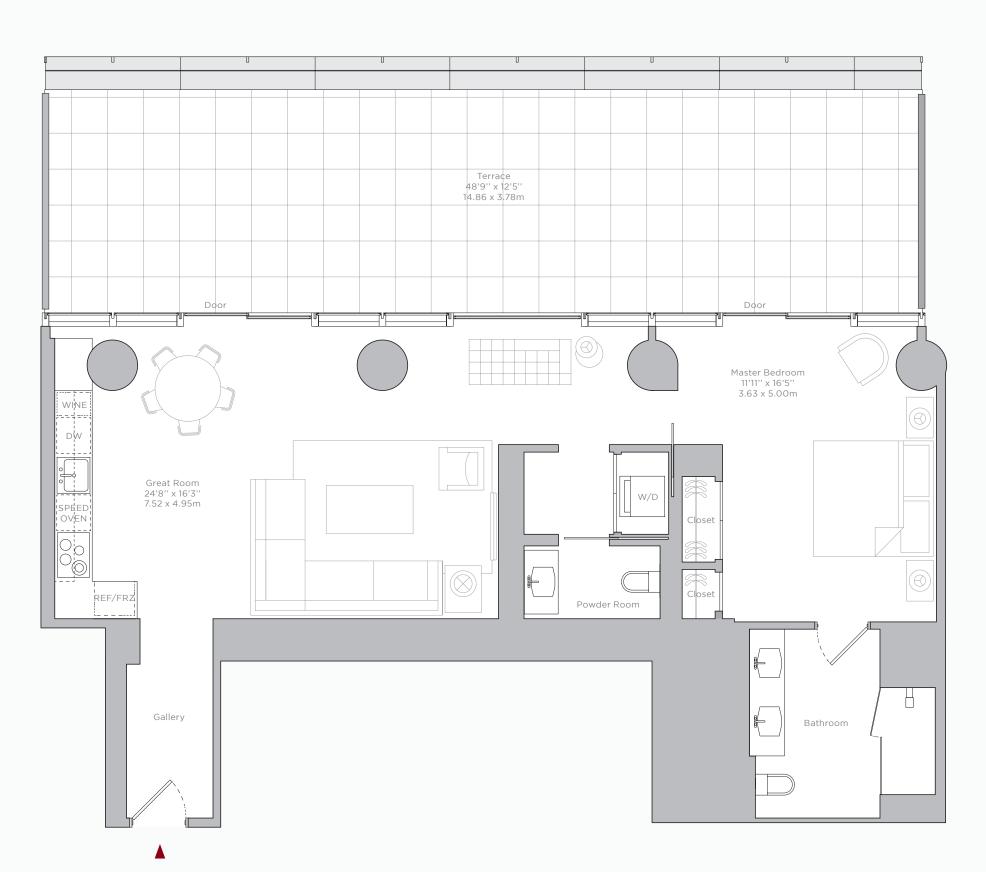

## 2 BEDROOM SAMPLE FLOOR PLAN

2 BEDROOMS 2 BATHROOMS

Total area 1,625 Sq Ft / 151 Sq M

3 BEDROOM SAMPLE FLOOR PLAN

3 BEDROOMS 3 BATHROOMS POWDER ROOM

Total area 2,525 Sq Ft / 235 Sq M

ale 3/16" = 1'0"

3 BEDROOMS 3 BATHROOMS POWDER ROOM