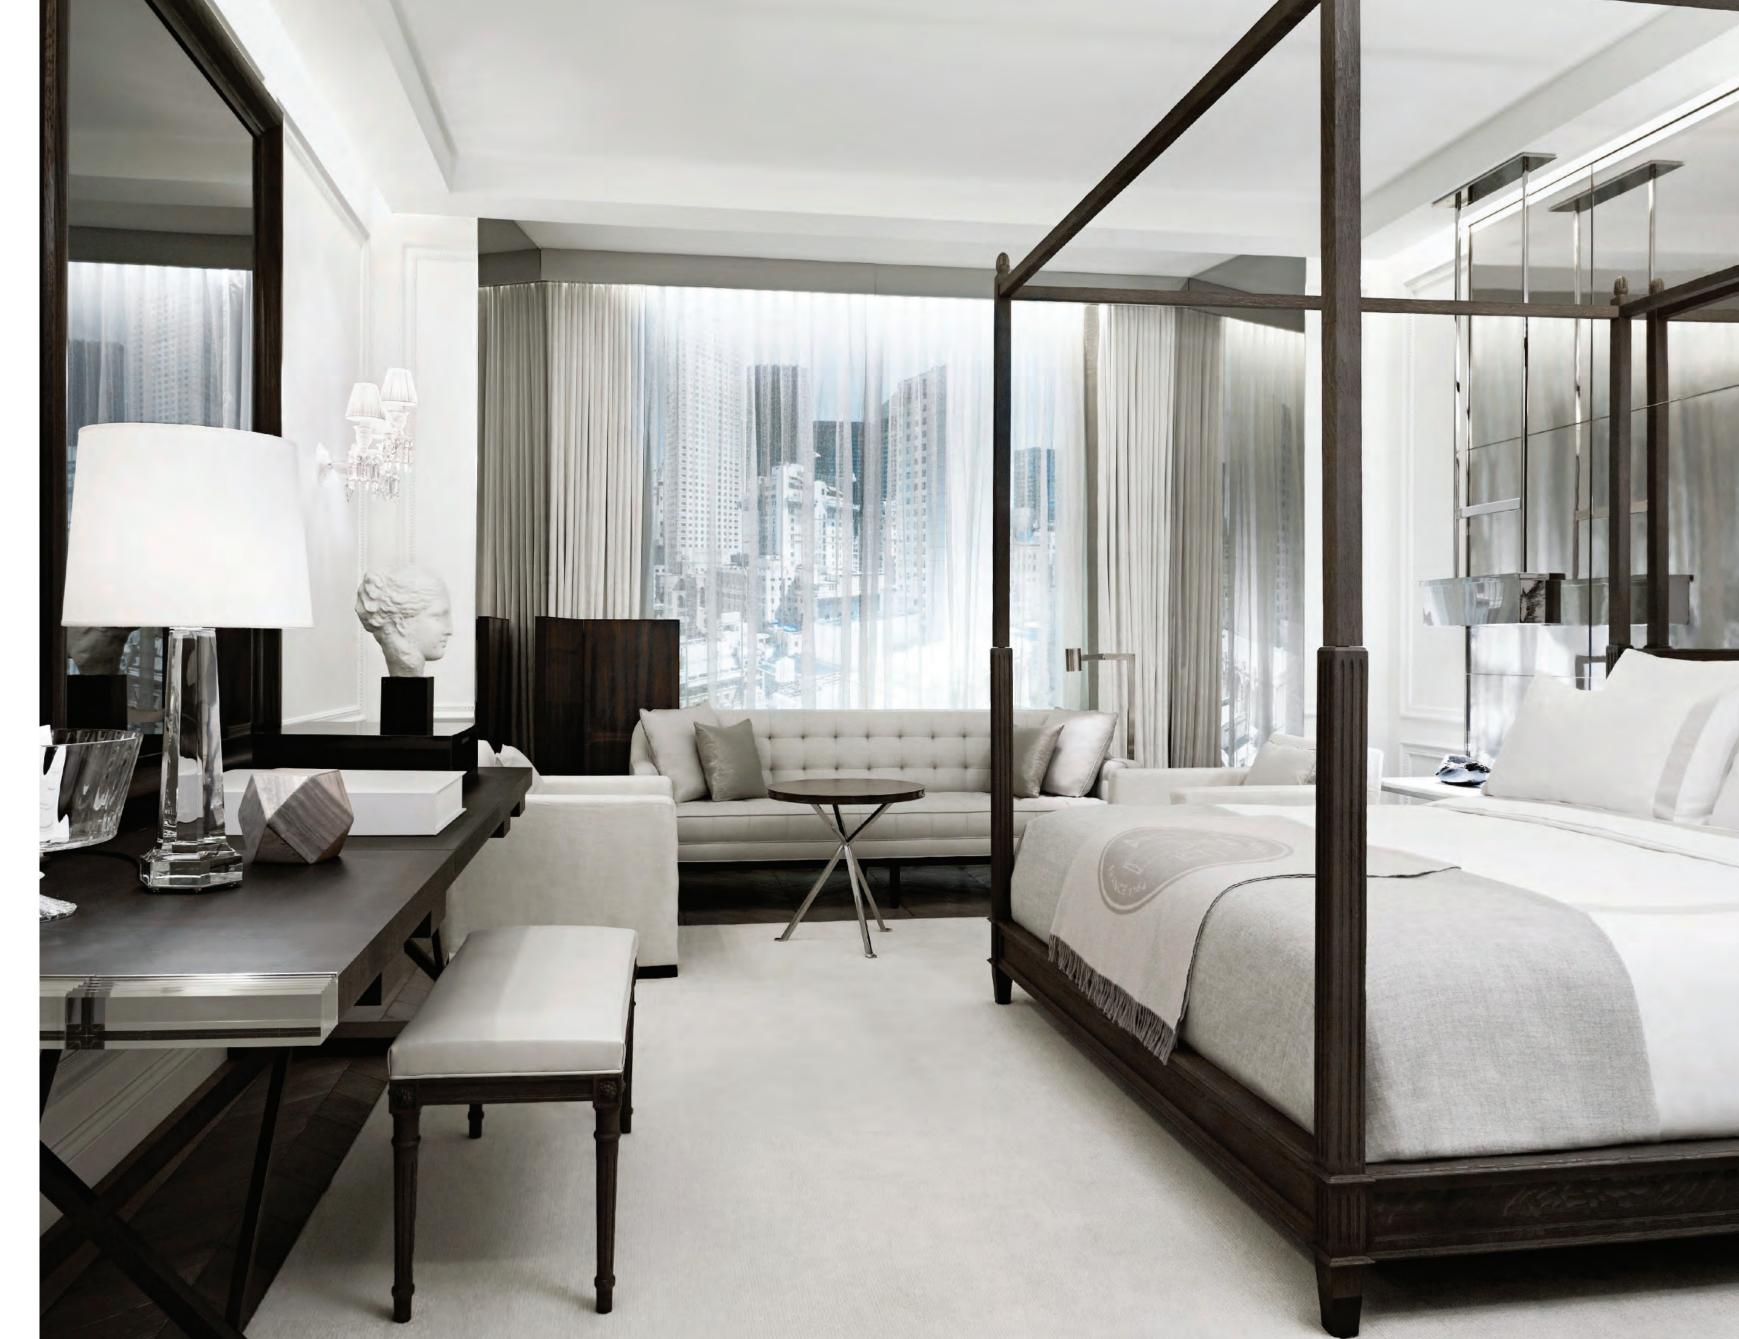

### RESIDENCES FEATURES

From pied-a-terres to palaces in the sky, Baccarat offers a carefully -curated collection of sixty residences on floors eighteen to forty-nine, ranging from one to five bedrooms and from 934 square feet to 7,381 square feet in size. Among them are six full-floor homes, three duplexes and the piece de resistance, the duplex penthouse.

Select residences have gracious terraces with water, electric and gas supply.

North and south facades feature floor-to-ceiling acoustic-performance glass walls.

Ceiling heights in Baccarat's voluminous living spaces range from over ten feet on floors 18 - 45 to fourteen feet on the 46 and 47 floors and Penthouse. The duplexes boast double-height dramatic living spaces with twenty-foot ceilings.

Residential interior design and detailing by AD100 designer Tony Ingrao.

Floors are six-inch white oak planks finished with custom-designed ebony-mahogany stain.

Entrance doors are of Zircote wood with Baccarat crystal handles.

Signature Baccarat lighting fixture in every residential foyer.

Siematic Kitchens customized by Tony Ingrao, with tailored cabinetry in high-lacquer ebonized walnut and brushed stainless steel panels with polished nickel frames and white iceberg granite counters. Kitchen appliances by Sub-Zero and Miele, and each residence includes an LG washer-dryer.

Fantini-polished chrome fixtures sparkle in each bathroom. Master bathrooms have honed Lido white marble slab floors, walls and vanities, with radiant-heated floors. Powder rooms feature frosted, mirrored glass wall panels, honed Lido marble slabs, mirrored glass and Lucite vanities.

Living room of select full-floor residences features a gas fireplace. The Penthouse offers a gas fireplace in both living area and master suite.

Each residence is equipped with technology designed to allow convenient access to all luxury hotel services 24/7. In addition, all residences are pre-wired for full automation of home systems including, temperature, shades, lighting, audio/visual, all of which are accessible via a tablet device.