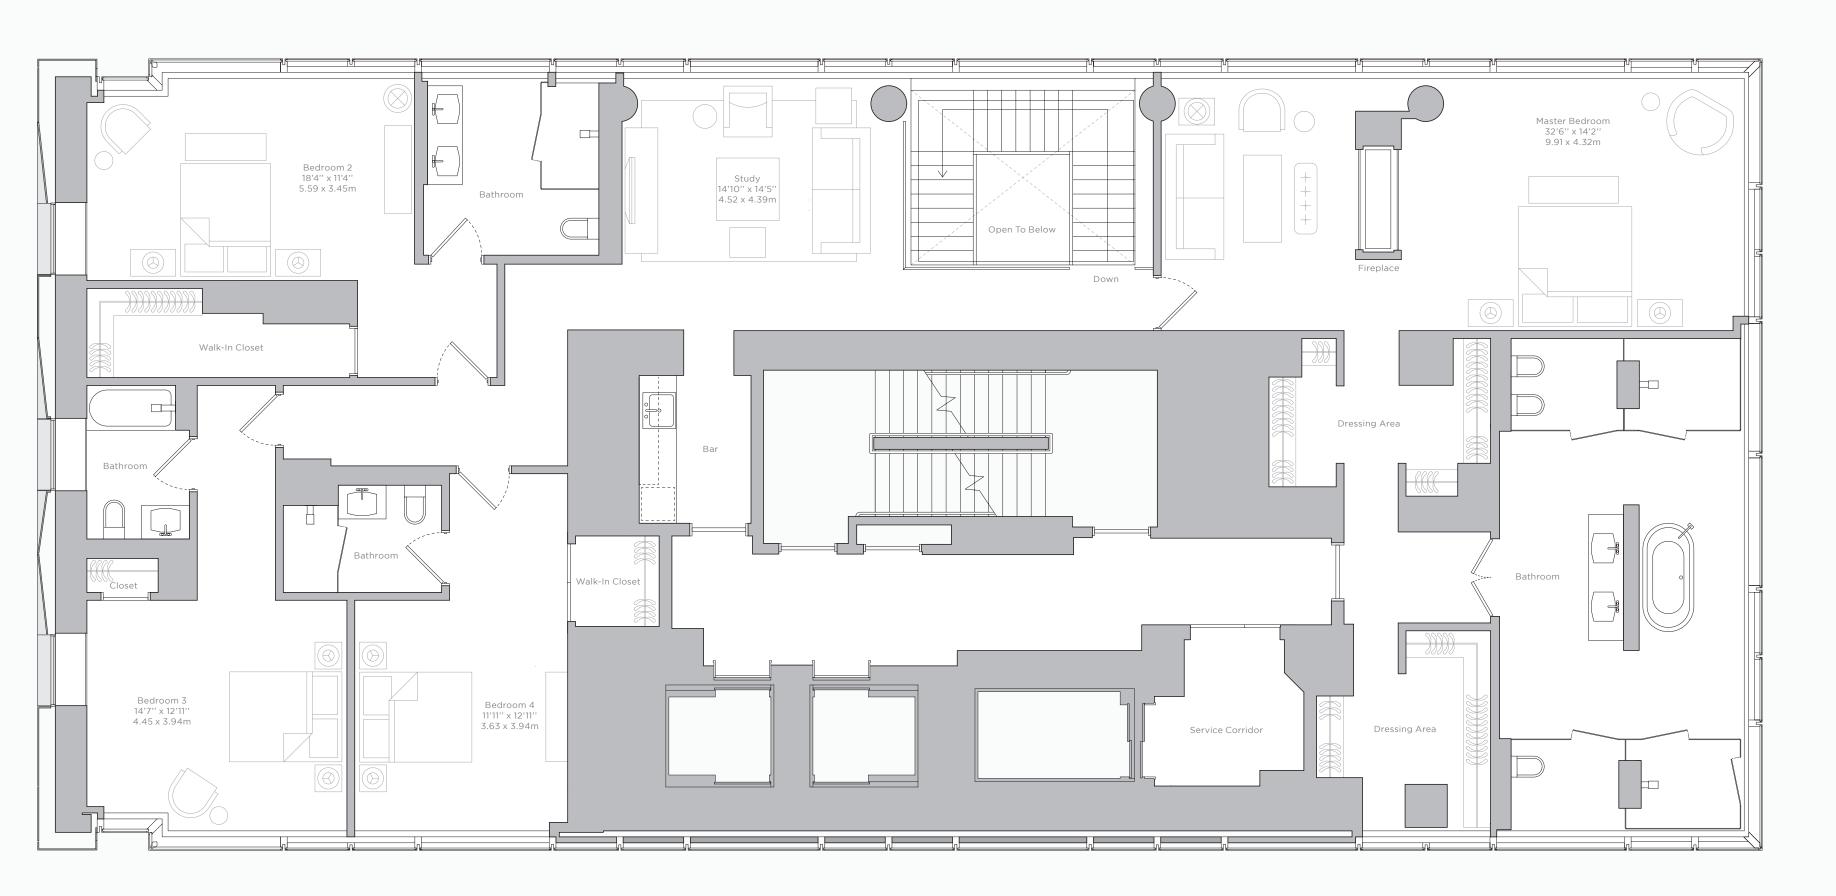

### RESIDENCES FEATURES

From pied-a-terres to palaces in the sky, Baccarat offers a carefully -curated collection of sixty residences on floors eighteen to forty-nine, ranging from one to five bedrooms and from 934 square feet to 7,381 square feet in size. Among them are six full-floor homes, three duplexes and the piece de resistance, the duplex penthouse.

Select residences have gracious terraces with water, electric and gas supply.

North and south facades feature floor-to-ceiling acoustic-performance glass walls.

Ceiling heights in Baccarat's voluminous living spaces range from over ten feet on floors 18 - 45 to fourteen feet on the 46 and 47 floors and Penthouse. The duplexes boast double-height dramatic living spaces with twenty-foot ceilings.