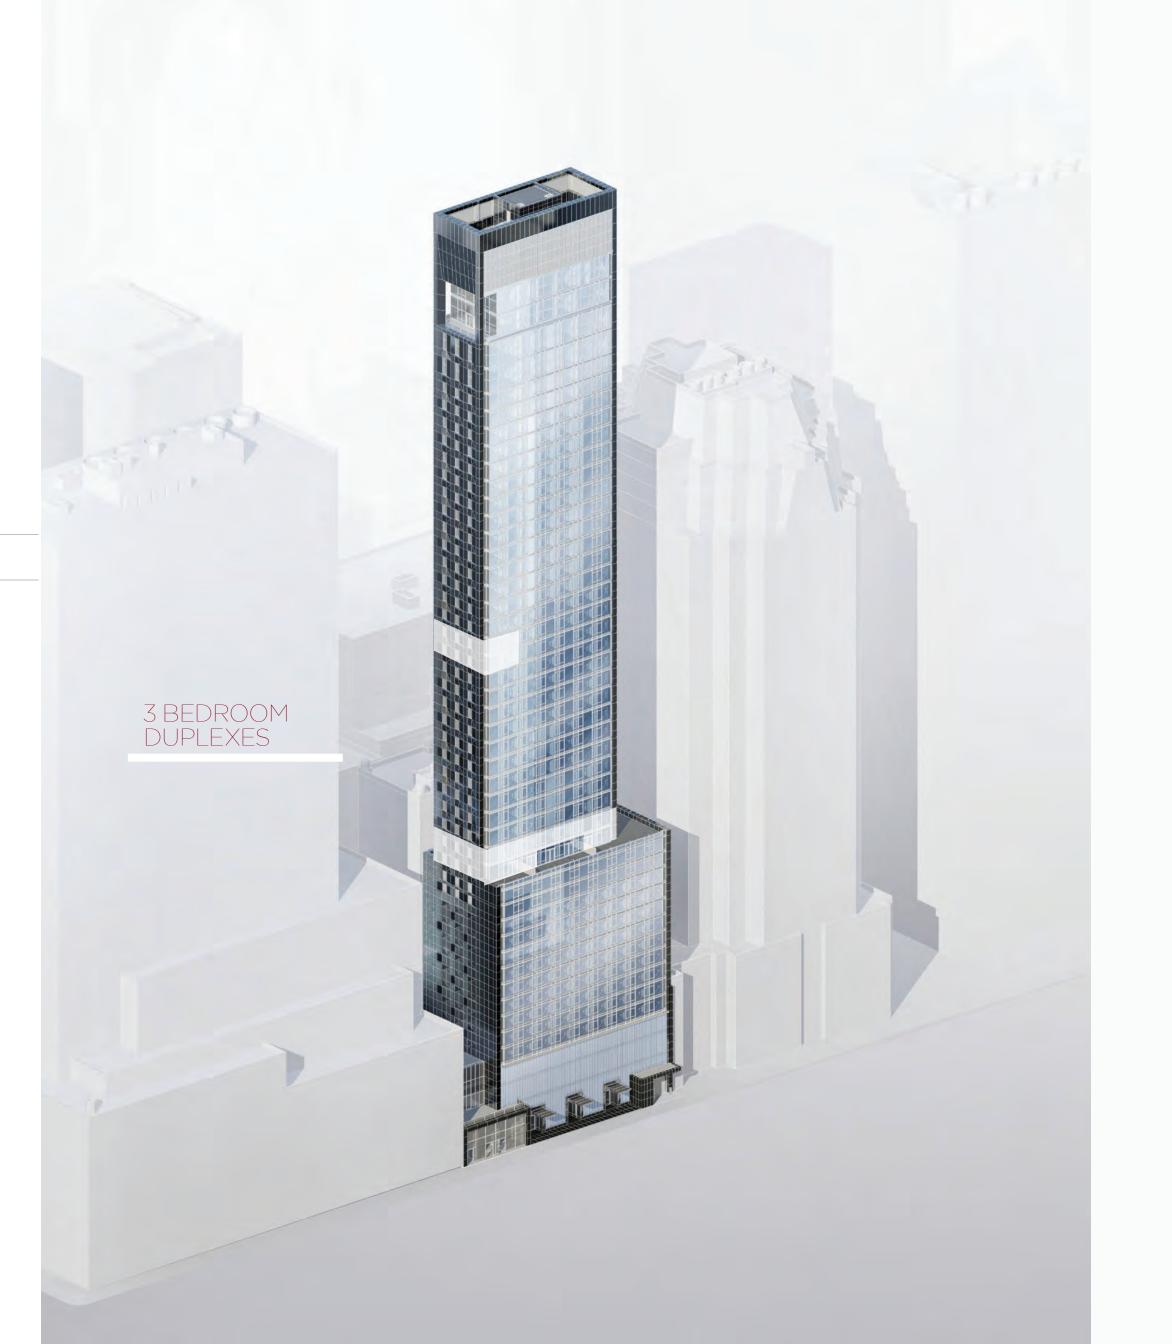

A site this unique requires a design that is its equal. So the Baccarat Hotel & Residences, designed by Skidmore, Owings & Merrill, is more than an elegant addition to the skyline of Manhattan. Honoring its storied heritage, its faceted frame, enclosing a vertical wall of glass, reflects every particle of light that passes by on the street. The building's interiors shine through, unimpeded, refracting and glistening just as a Baccarat crystal Champagne glass celebrates the spirits within while reflecting the celebration around it. It begins in crystal vertical facets, then rises through 50 stories of ultra clear glass, before echoing its faceted base in the metal that crowns the architectural creation, turning the building itself into a jewel. Dozens of designs were considered before SOM found the one that met the demands of such a special site, paying homage to the Museum of Modern Art with echoes of international style, enhanced with inimitable French glamour.

Attaining new heights in the art of gracious living—Baccarat's dazzling sixty-foot-tall prismatic glass façade and faceted black sides beckon. In its base, the reinvented Donnell Library Center, designed by Enrique Norten and TEN Arquitectos, will be a new beacon of culture. Within, most residences have views in three directions, making the city's iconic skyline a breathtaking element of décor. Residents, hotel guests, and visitors to the restaurant and bars each have their own entrance, through the most glamorous façade in New York City.

### RESIDENCES FEATURES

From pied-a-terres to palaces in the sky, Baccarat offers a carefully -curated collection of sixty residences on floors eighteen to forty-nine, ranging from one to five bedrooms and from 934 square feet to 7,381 square feet in size. Among them are six full-floor homes, three duplexes and the piece de resistance, the duplex penthouse.