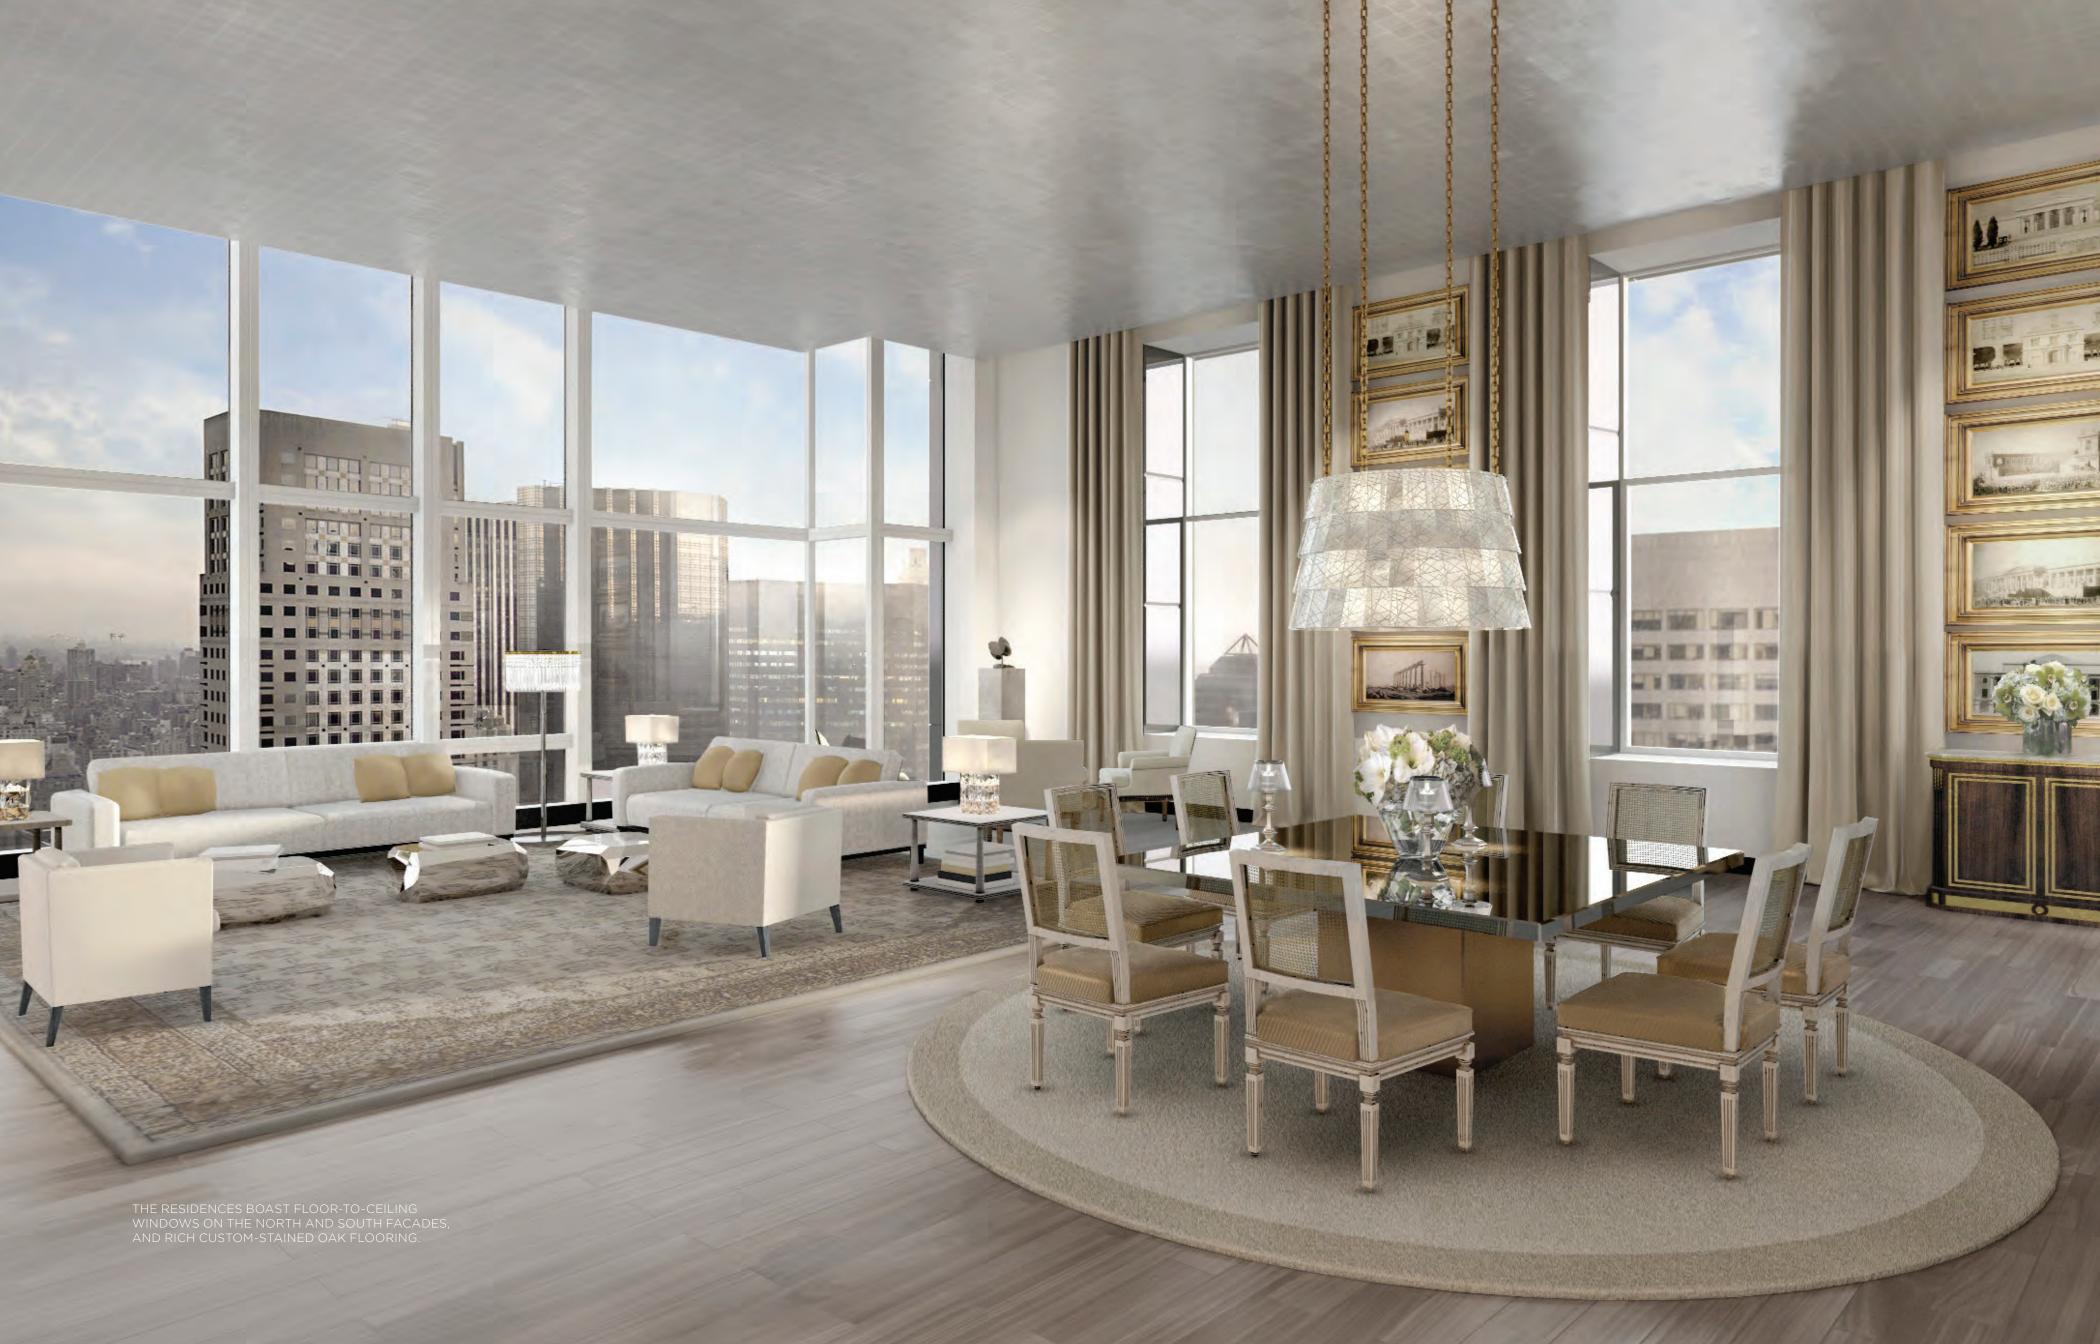

Select residences have gracious terraces with water, electric and gas supply.

North and south facades feature floor-to-ceiling acoustic-performance glass walls.

Ceiling heights in Baccarat's voluminous living spaces range from over ten feet on floors 18 - 45 to fourteen feet on the 46 and 47 floors and Penthouse. The duplexes boast double-height dramatic living spaces with twenty-foot ceilings.

Residential interior design and detailing by AD100 designer Tony Ingrao.

Floors are six-inch white oak planks finished with custom-designed ebony-mahogany stain.

Entrance doors are of Zircote wood with Baccarat crystal handles.

Signature Baccarat lighting fixture in every residential foyer.

Siematic Kitchens customized by Tony Ingrao, with tailored cabinetry in high-lacquer ebonized walnut and brushed stainless steel panels with polished nickel frames and white iceberg granite counters. Kitchen appliances by Sub-Zero and Miele, and each residence includes an LG washer-dryer.