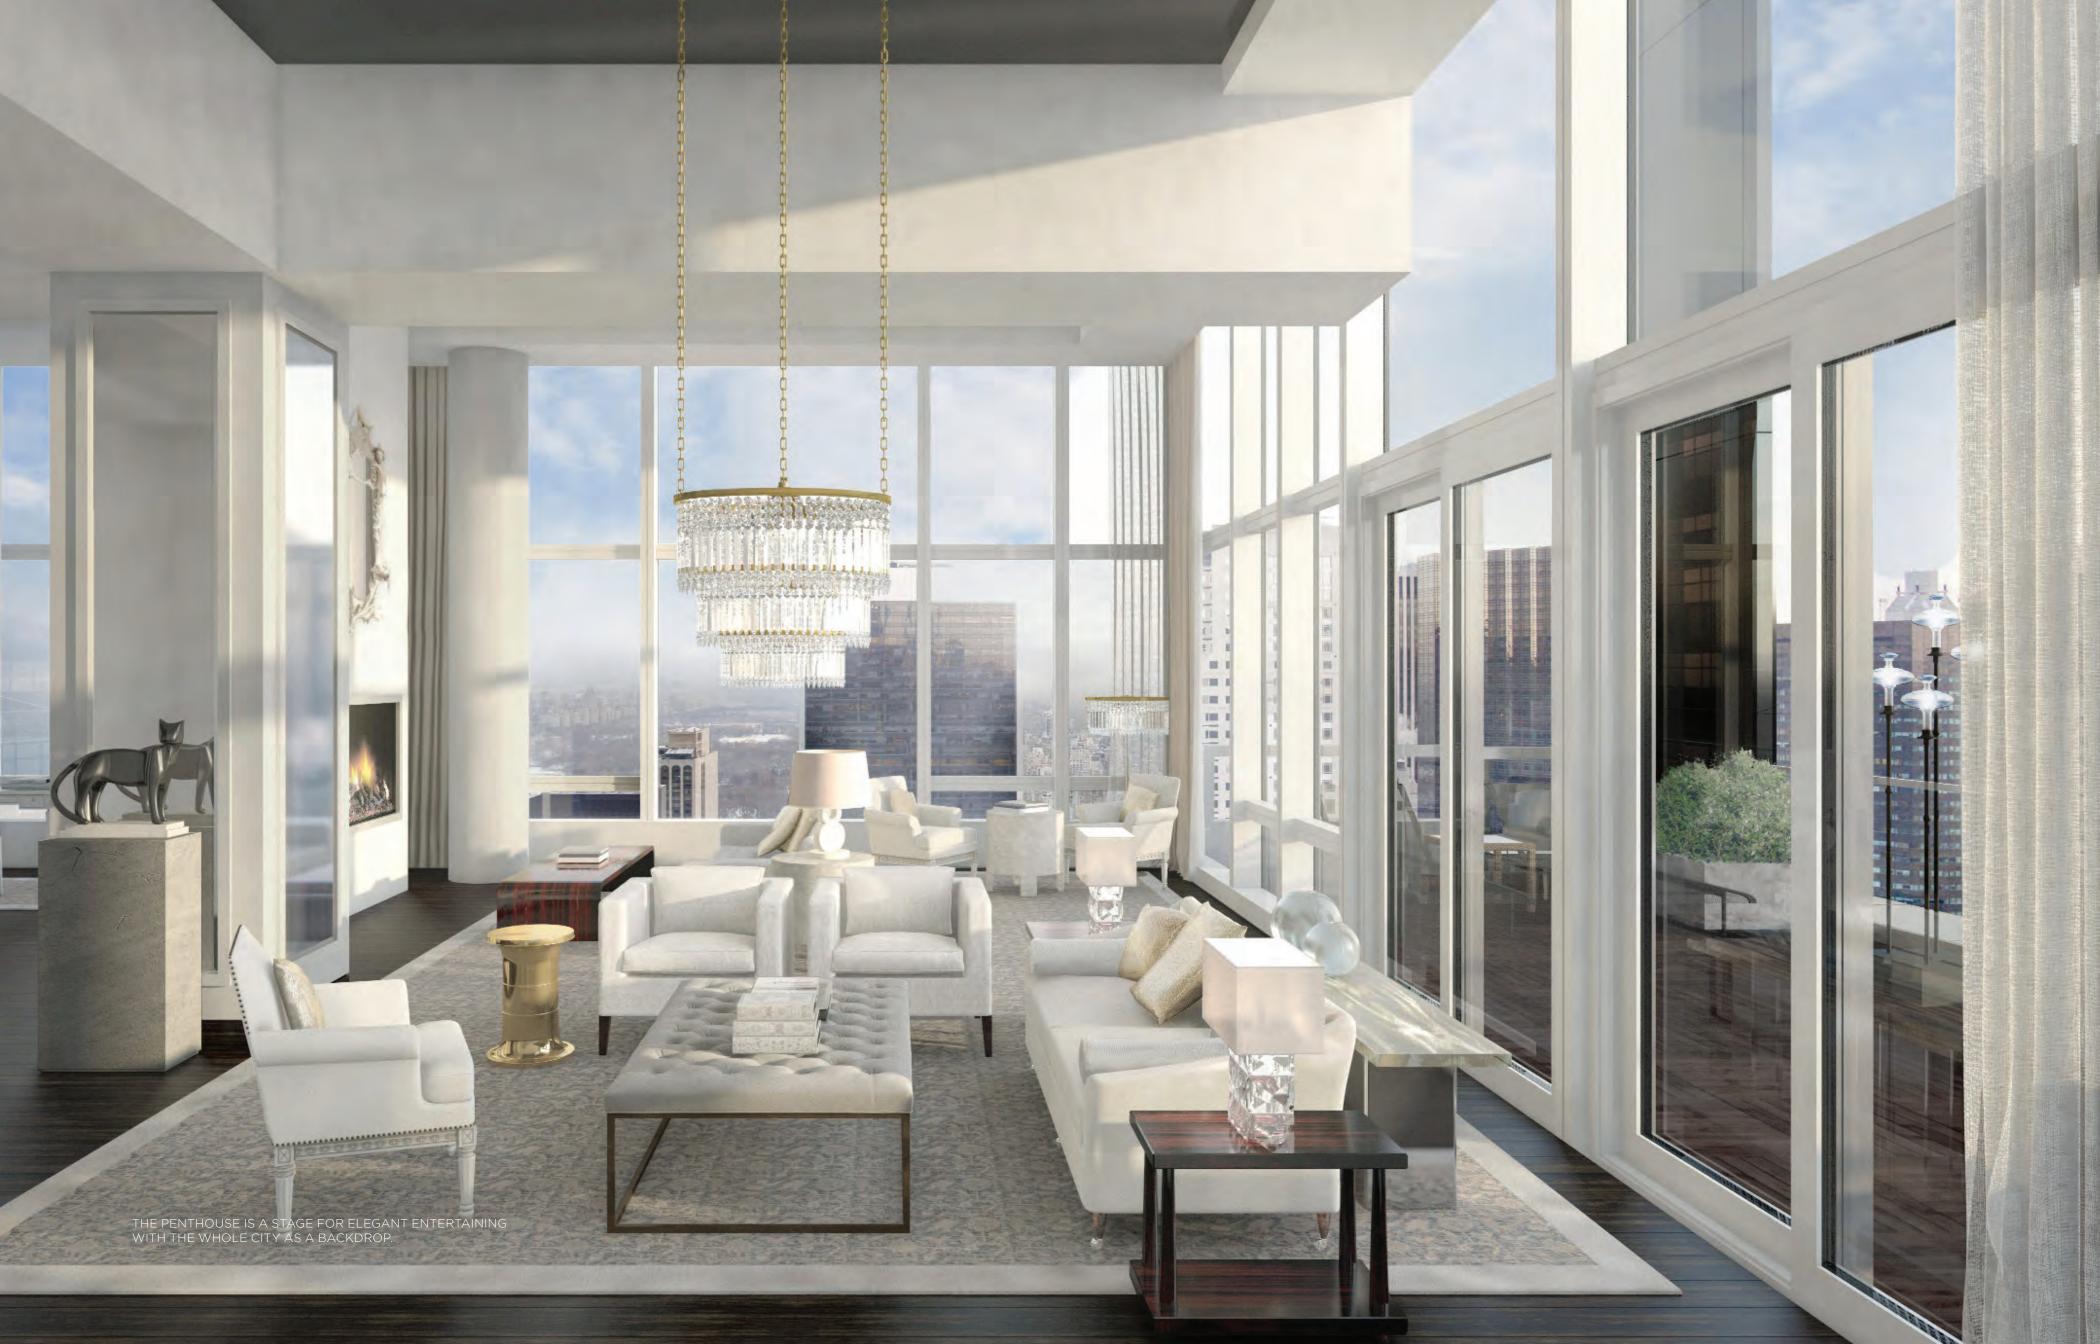

The Baccarat penthouse—a five bedroom duplex—is a grand chateau in the sky. Its double-height loggia and floor-to-ceiling windows open onto majestic views encompassing Central Park, the Chrysler Building, the Empire State Building and the cityscape of Manhattan. Designed to be shared and admired, it is a home that combines all the comforts and grandeur of a palace, and the ultimate expression of uncompromising quality.

Living room of select full-floor residences features a gas fireplace. The Penthouse offers a gas fireplace in both living area and master suite.

Each residence is equipped with technology designed to allow convenient access to all luxury hotel services 24/7. In addition, all residences are pre-wired for full automation of home systems including, temperature, shades, lighting, audio/visual, all of which are accessible via a tablet device.