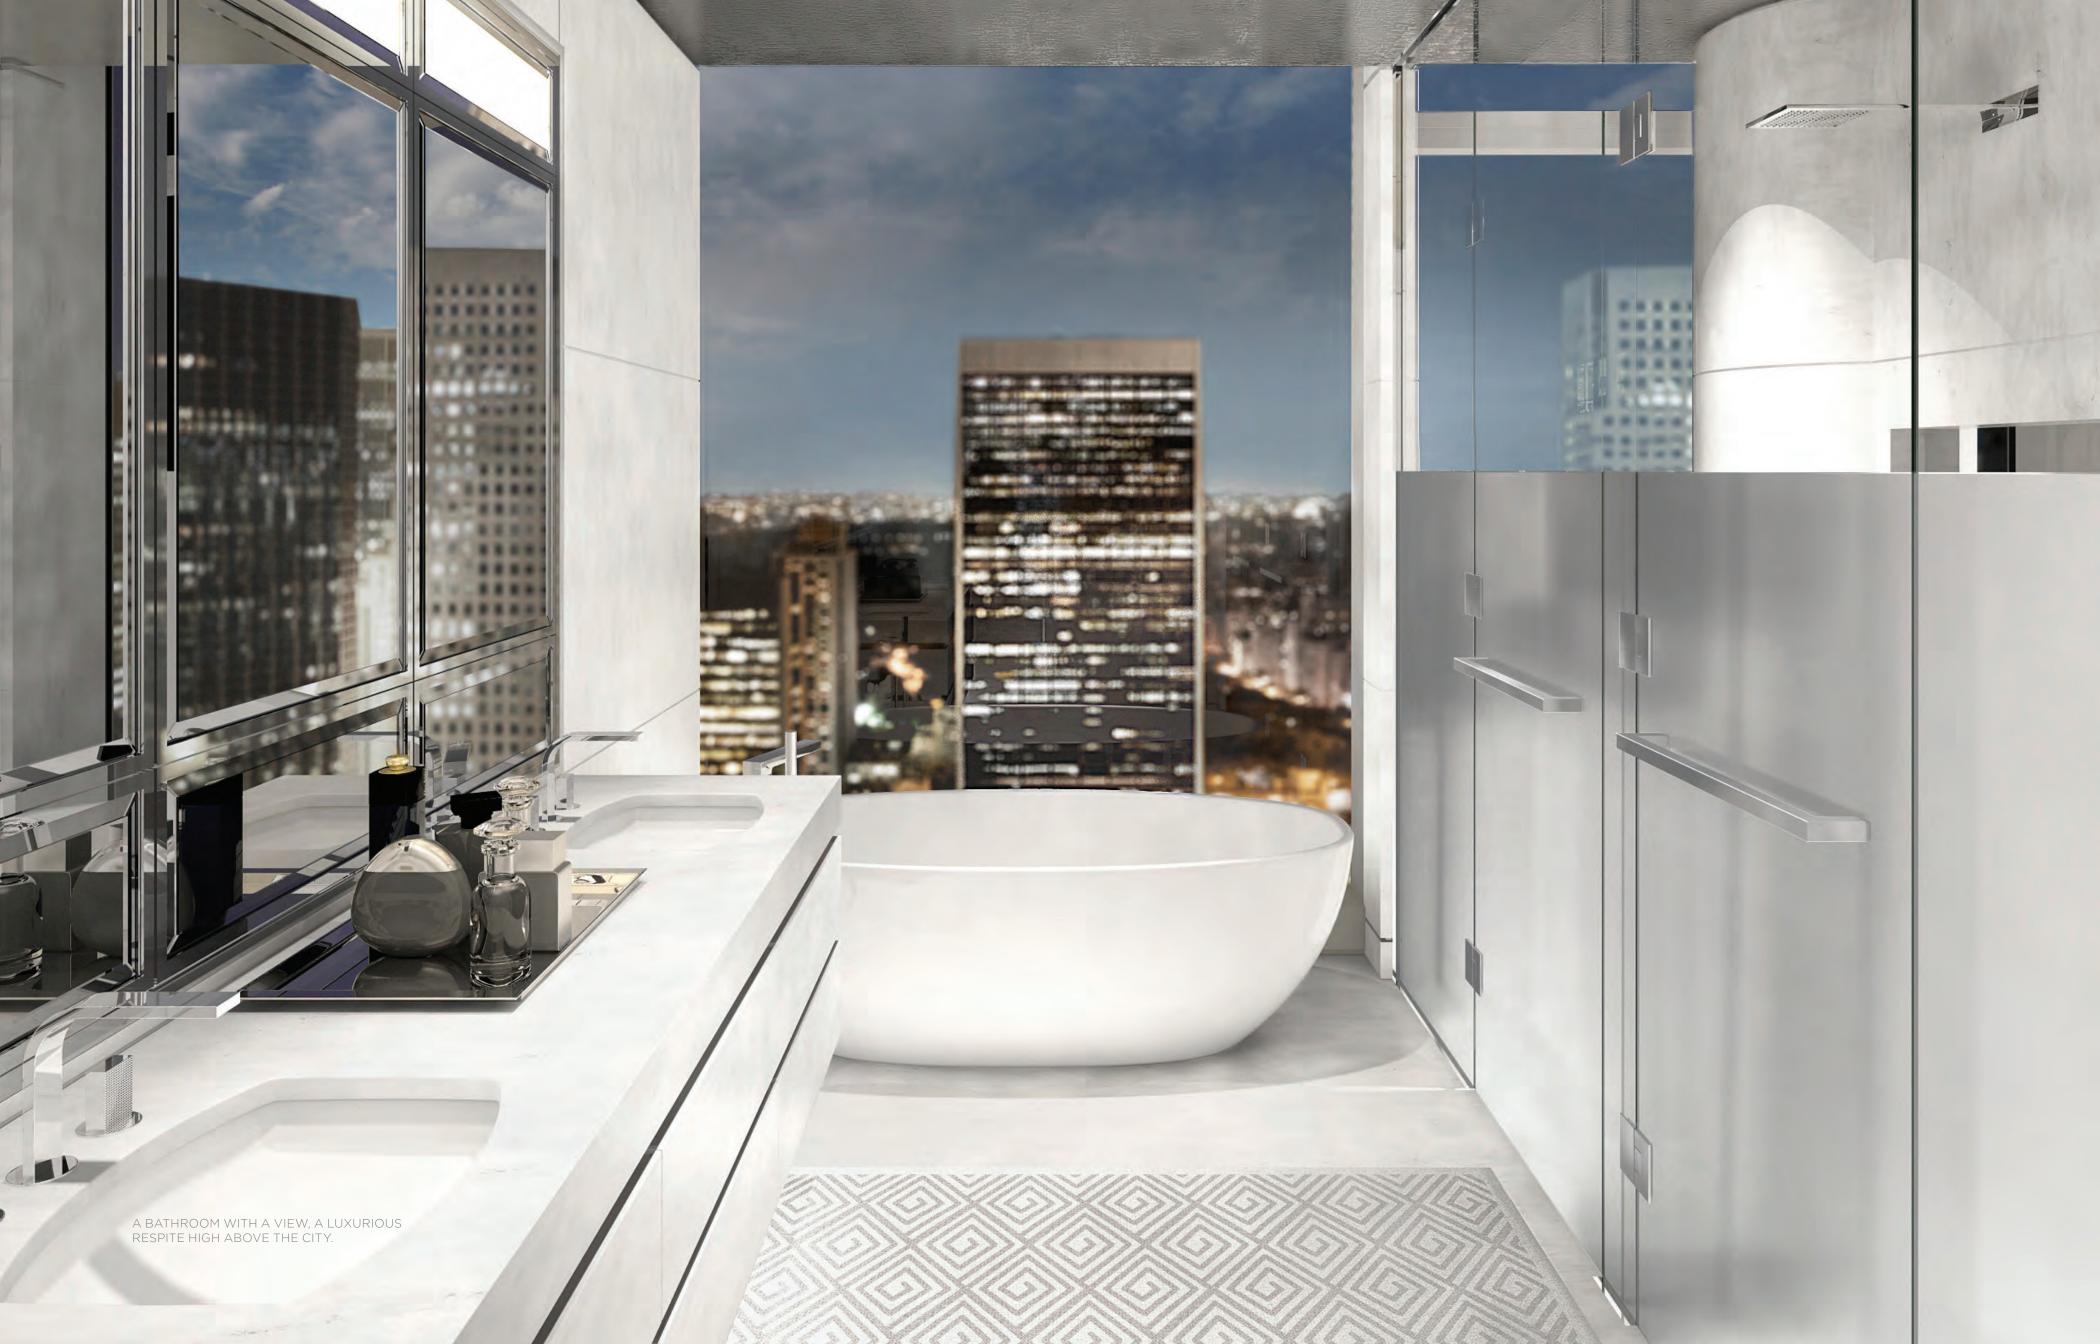

Fantini-polished chrome fixtures sparkle in each bathroom. Master bathrooms have honed Lido white marble slab floors, walls and vanities, with radiant-heated floors. Powder rooms feature frosted, mirrored glass wall panels, honed Lido marble slabs, mirrored glass and Lucite vanities.