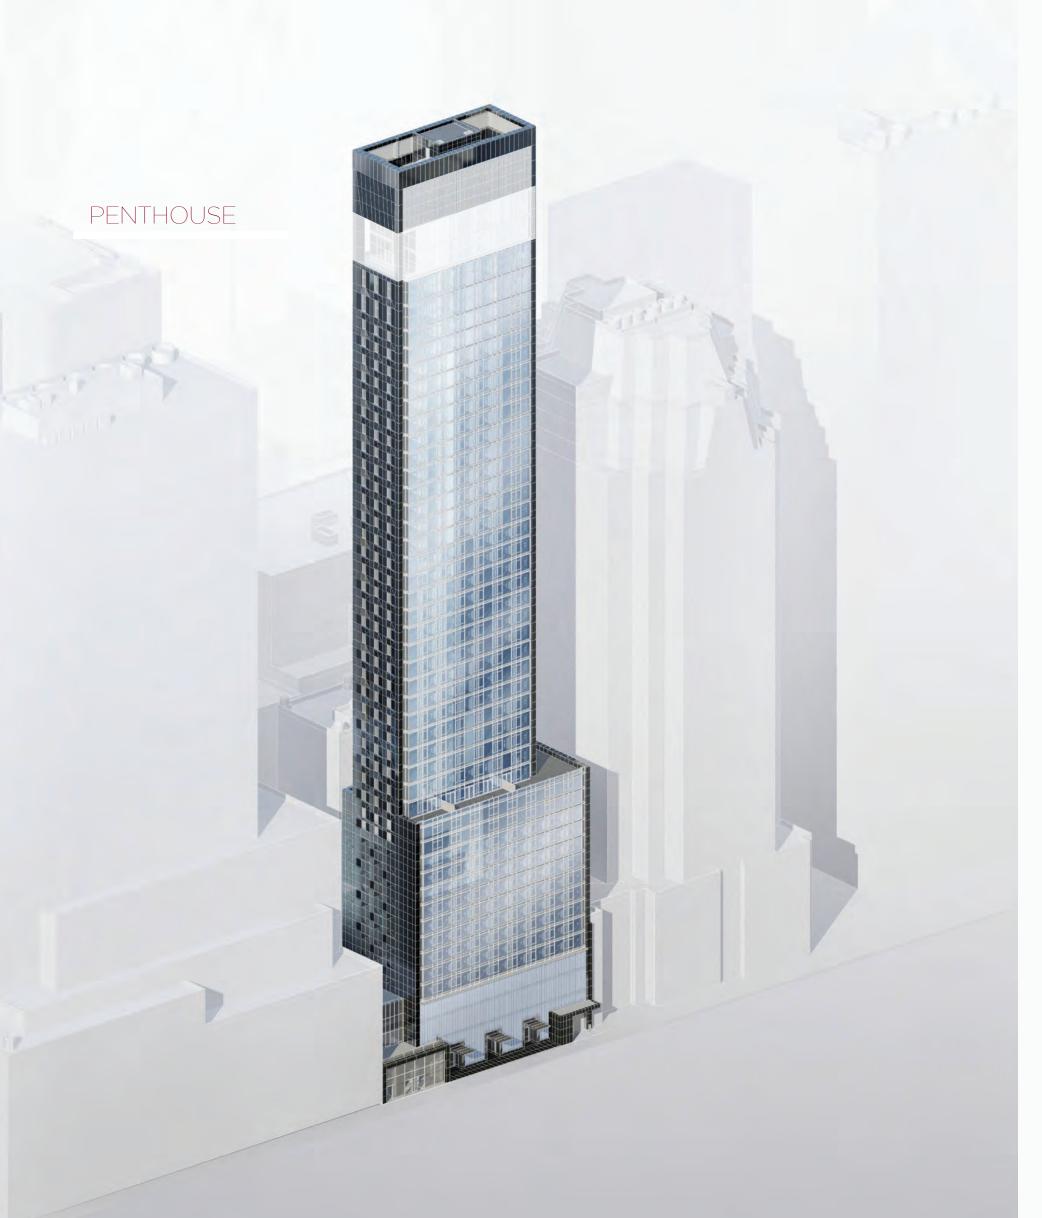

A site this unique requires a design that is its equal. So the Baccarat Hotel & Residences, designed by Skidmore, Owings & Merrill, is more than an elegant addition to the skyline of Manhattan. Honoring its storied heritage, its faceted frame, enclosing a vertical wall of glass, reflects every particle of light that passes by on the street. The building's interiors shine through, unimpeded, refracting and glistening just as a Baccarat crystal Champagne glass celebrates the spirits within while reflecting the celebration around it. It begins in crystal vertical facets, then rises through 50 stories of ultra clear glass, before echoing its faceted base in the metal that crowns the architectural creation, turning the building itself into a jewel. Dozens of designs were considered before SOM found the one that met the demands of such a special site, paying homage to the Museum of Modern Art with echoes of international style, enhanced with inimitable French glamour.

Attaining new heights in the art of gracious living—Baccarat's dazzling sixty-foot-tall prismatic glass façade and faceted black sides beckon. In its base, the reinvented Donnell Library Center, designed by Enrique Norten and TEN Arquitectos, will be a new beacon of culture. Within, most residences have views in three directions, making the city's iconic skyline a breathtaking element of décor. Residents, hotel guests, and visitors to the restaurant and bars each have their own entrance, through the most glamorous façade in New York City.

THE HOTEL'S DÉCOR REFLECTS THE BACCARAT AESTHETIC AND ITS ATTENTION TO DETAIL.

NEIGHBORHOOD

Gotham at your fingertips—The glimmering black-and-glass box housing Baccarat Hotel & Residences is a stellar addition to the midtown skyline. Your new home: a rare jewel, spotlit on the world's stage.