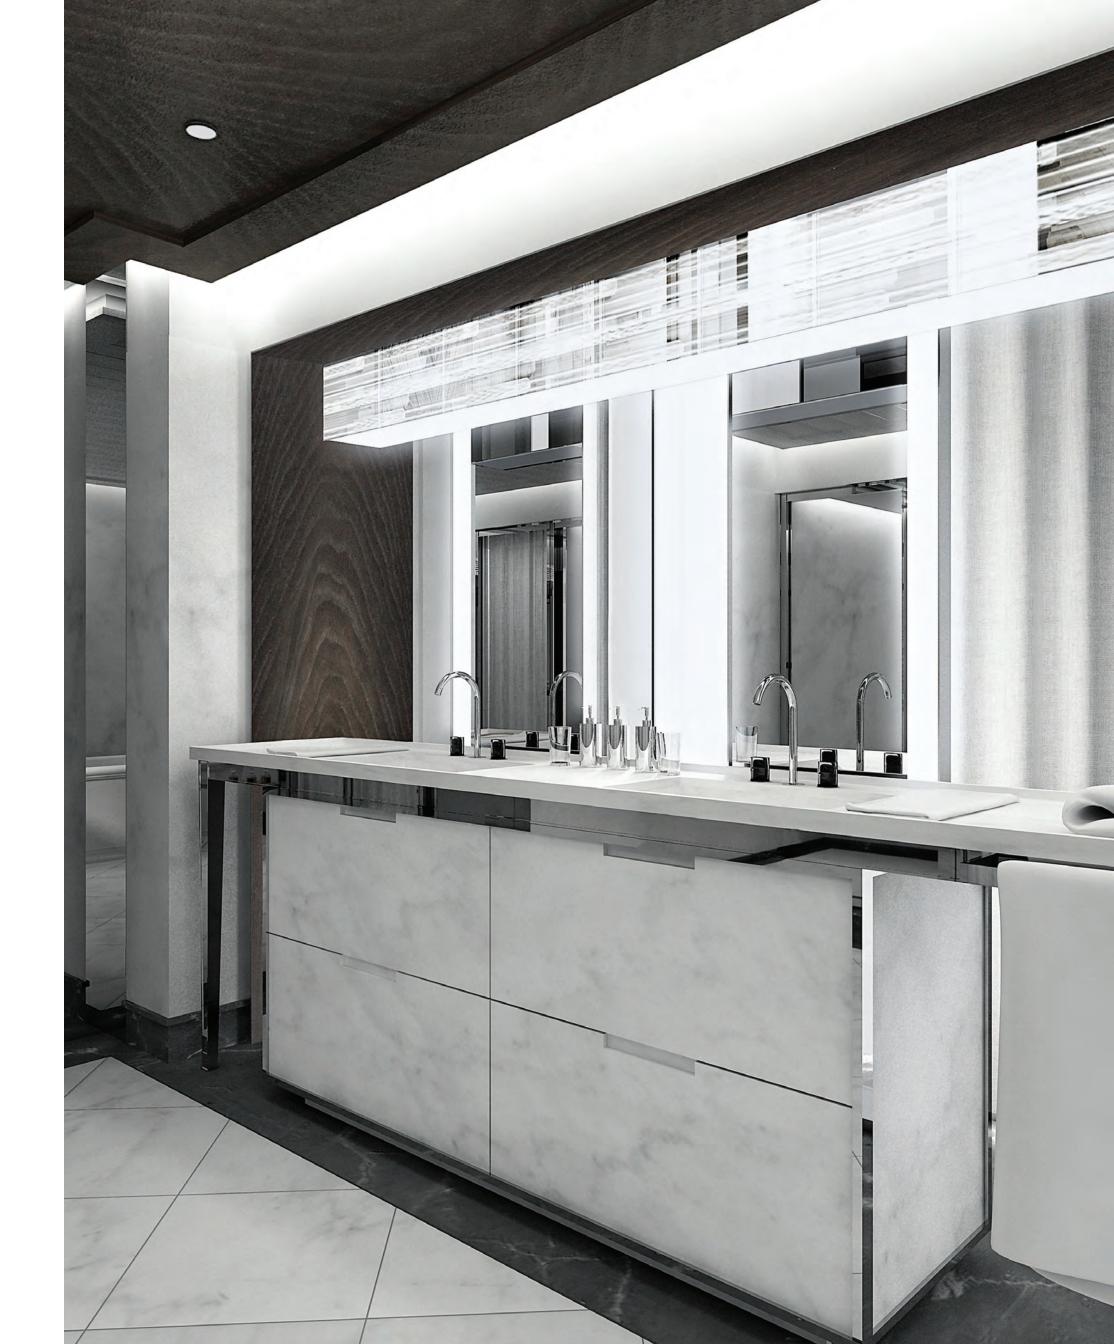

Fantini-polished chrome fixtures sparkle in each bathroom. Master bathrooms have honed Lido white marble slab floors, walls and vanities, with radiant-heated floors. Powder rooms feature frosted, mirrored glass wall panels, honed Lido marble slabs, mirrored glass and Lucite vanities.