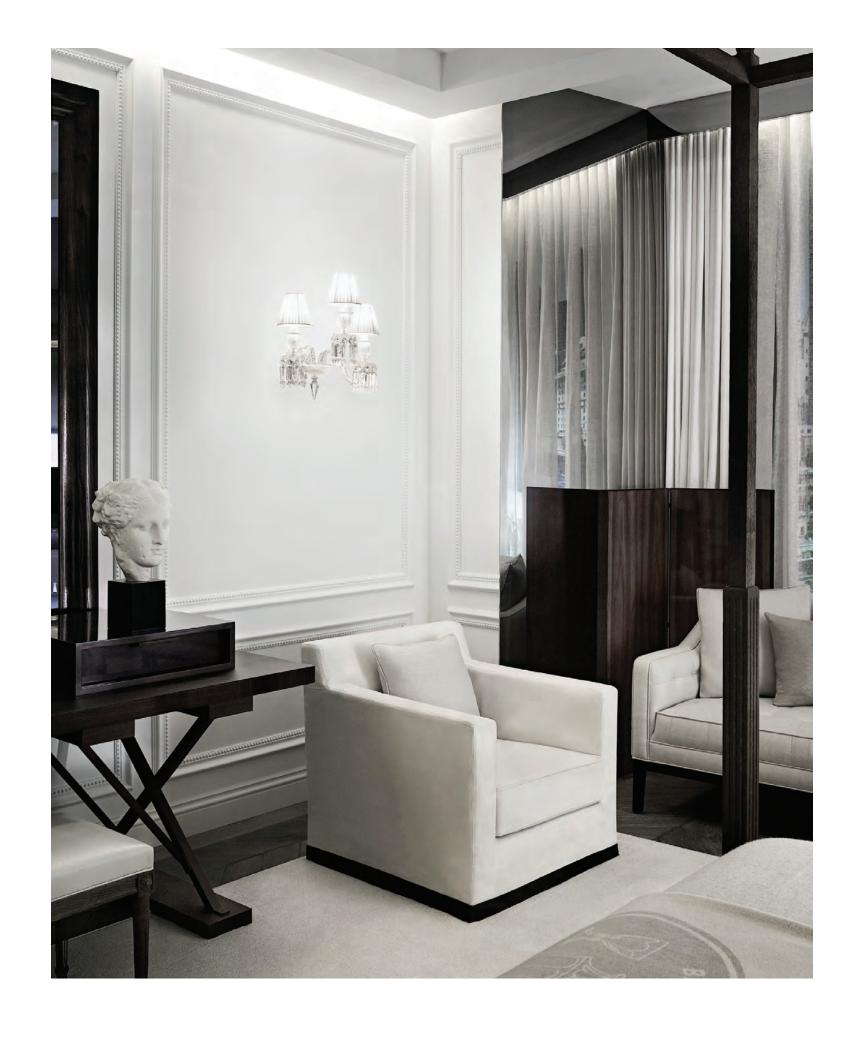

Residential interior design and detailing by AD100 designer Tony Ingrao.

Floors are six-inch white oak planks finished with custom-designed ebony-mahogany stain.

Entrance doors are of Zircote wood with Baccarat crystal handles.

Signature Baccarat lighting fixture in every residential foyer.

Siematic Kitchens customized by Tony Ingrao, with tailored cabinetry in high-lacquer ebonized walnut and brushed stainless steel panels with polished nickel frames and white iceberg granite counters. Kitchen appliances by Sub-Zero and Miele, and each residence includes an LG washer-dryer.

Living room of select full-floor residences features a gas fireplace. The Penthouse offers a gas fireplace in both living area and master suite.

Each residence is equipped with technology designed to allow convenient access to all luxury hotel services 24/7. In addition, all residences are pre-wired for full automation of home systems including, temperature, shades, lighting, audio/visual, all of which are accessible via a tablet device.