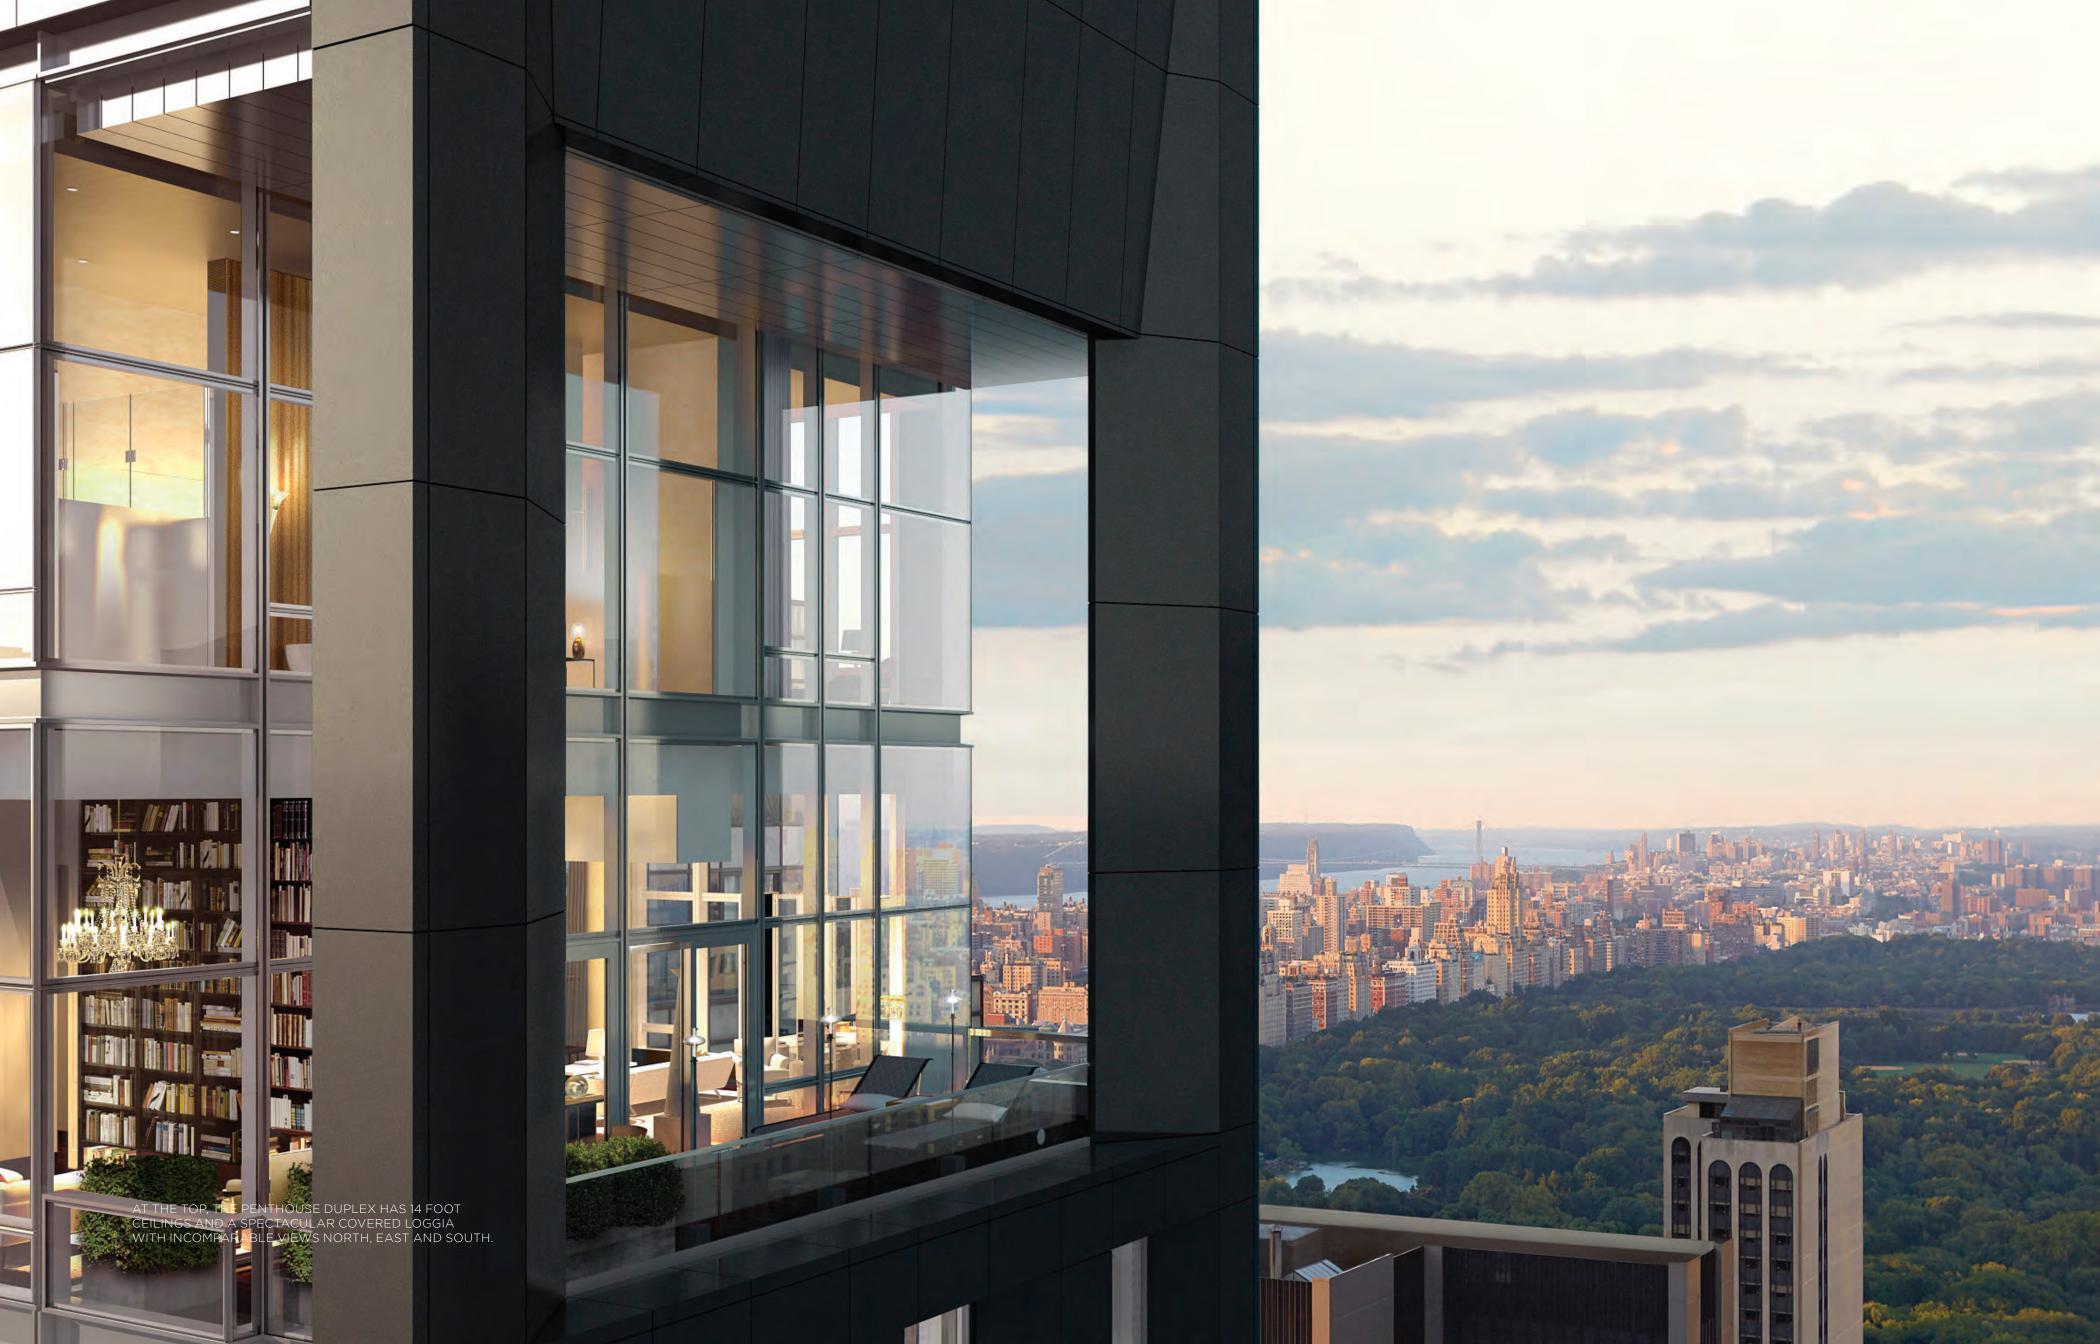

The Baccarat penthouse—a five bedroom duplex—is a grand chateau in the sky. Its double-height loggia and floor-to-ceiling windows open onto majestic views encompassing Central Park, the Chrysler Building, the Empire State Building and the cityscape of Manhattan. Designed to be shared and admired, it is a home that combines all the comforts and grandeur of a palace, and the ultimate expression of uncompromising quality.

Select residences have gracious terraces with water, electric and gas supply.

North and south facades feature floor-to-ceiling acoustic-performance glass walls.

Ceiling heights in Baccarat's voluminous living spaces range from over ten feet on floors 18 - 45 to fourteen feet on the 46 and 47 floors and Penthouse. The duplexes boast double-height dramatic living spaces with twenty-foot ceilings.