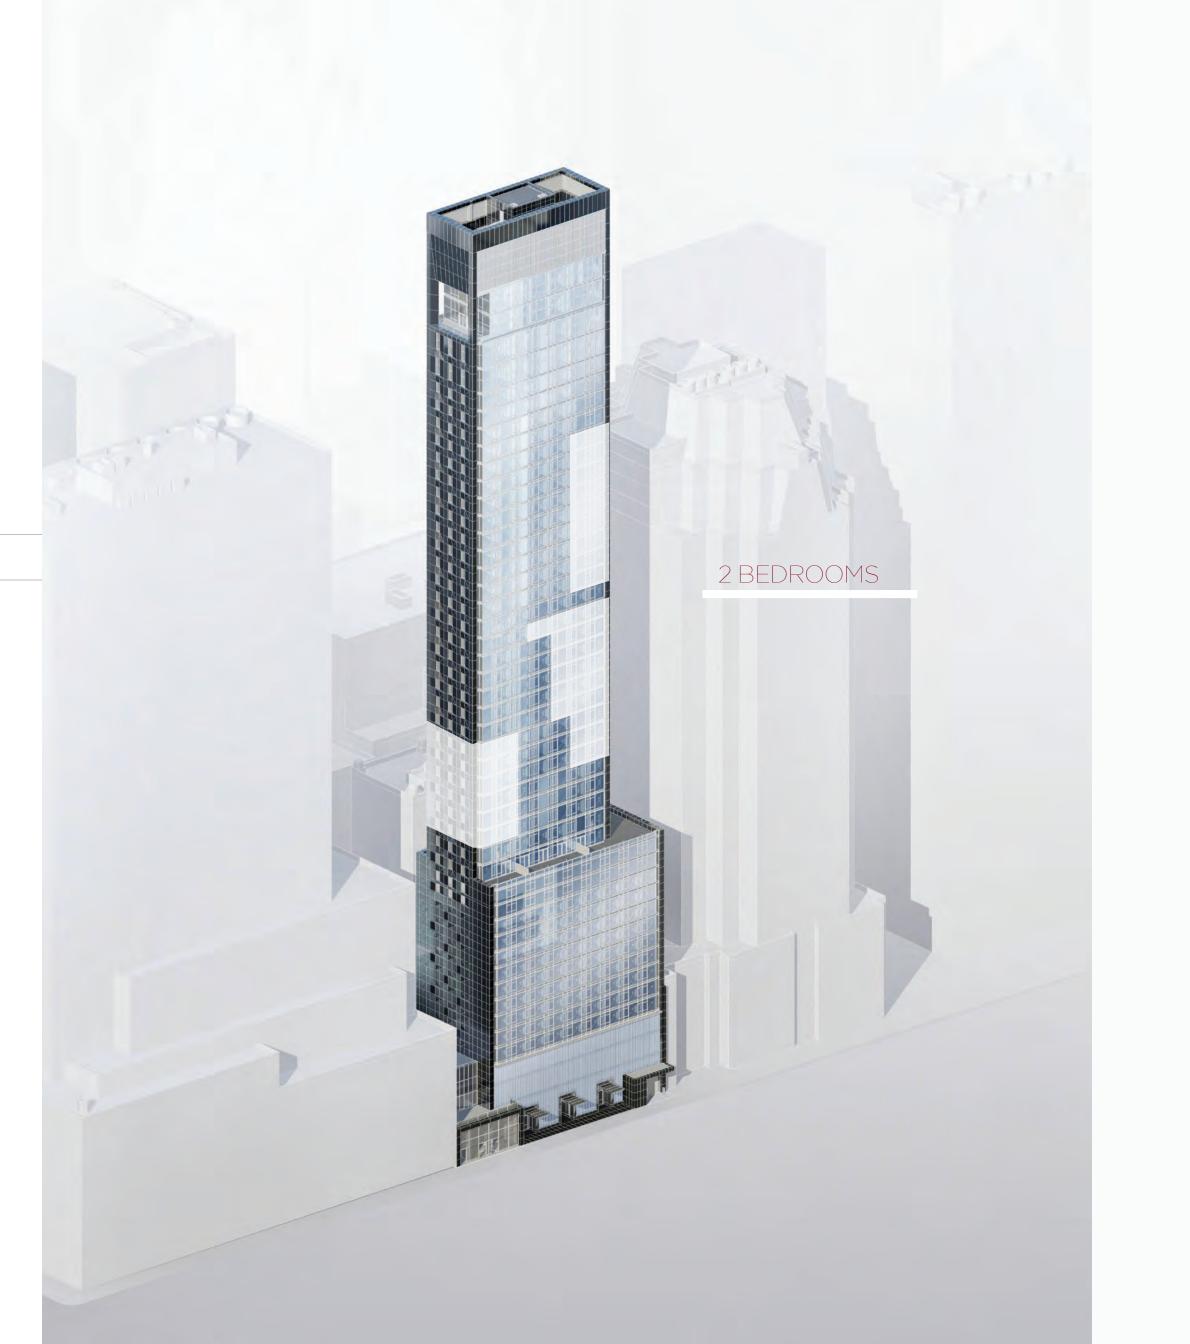

A site this unique requires a design that is its equal. So the Baccarat Hotel & Residences, designed by Skidmore, Owings & Merrill, is more than an elegant addition to the skyline of Manhattan. Honoring its storied heritage, its faceted frame, enclosing a vertical wall of glass, reflects every particle of light that passes by on the street. The building's interiors shine through, unimpeded, refracting and glistening just as a Baccarat crystal Champagne glass celebrates the spirits within while reflecting the celebration around it. It begins in crystal vertical facets, then rises through 50 stories of ultra clear glass, before echoing its faceted base in the metal that crowns the architectural creation, turning the building itself into a jewel. Dozens of designs were considered before SOM found the one that met the demands of such a special site, paying homage to the Museum of Modern Art with echoes of international style, enhanced with inimitable French glamour.

Attaining new heights in the art of gracious living—Baccarat's dazzling sixty-foot-tall prismatic glass façade and faceted black sides beckon. In its base, the reinvented Donnell Library Center, designed by Enrique Norten and TEN Arquitectos, will be a new beacon of culture. Within, most residences have views in three directions, making the city's iconic skyline a breathtaking element of décor. Residents, hotel guests, and visitors to the restaurant and bars each have their own entrance, through the most glamorous façade in New York City.