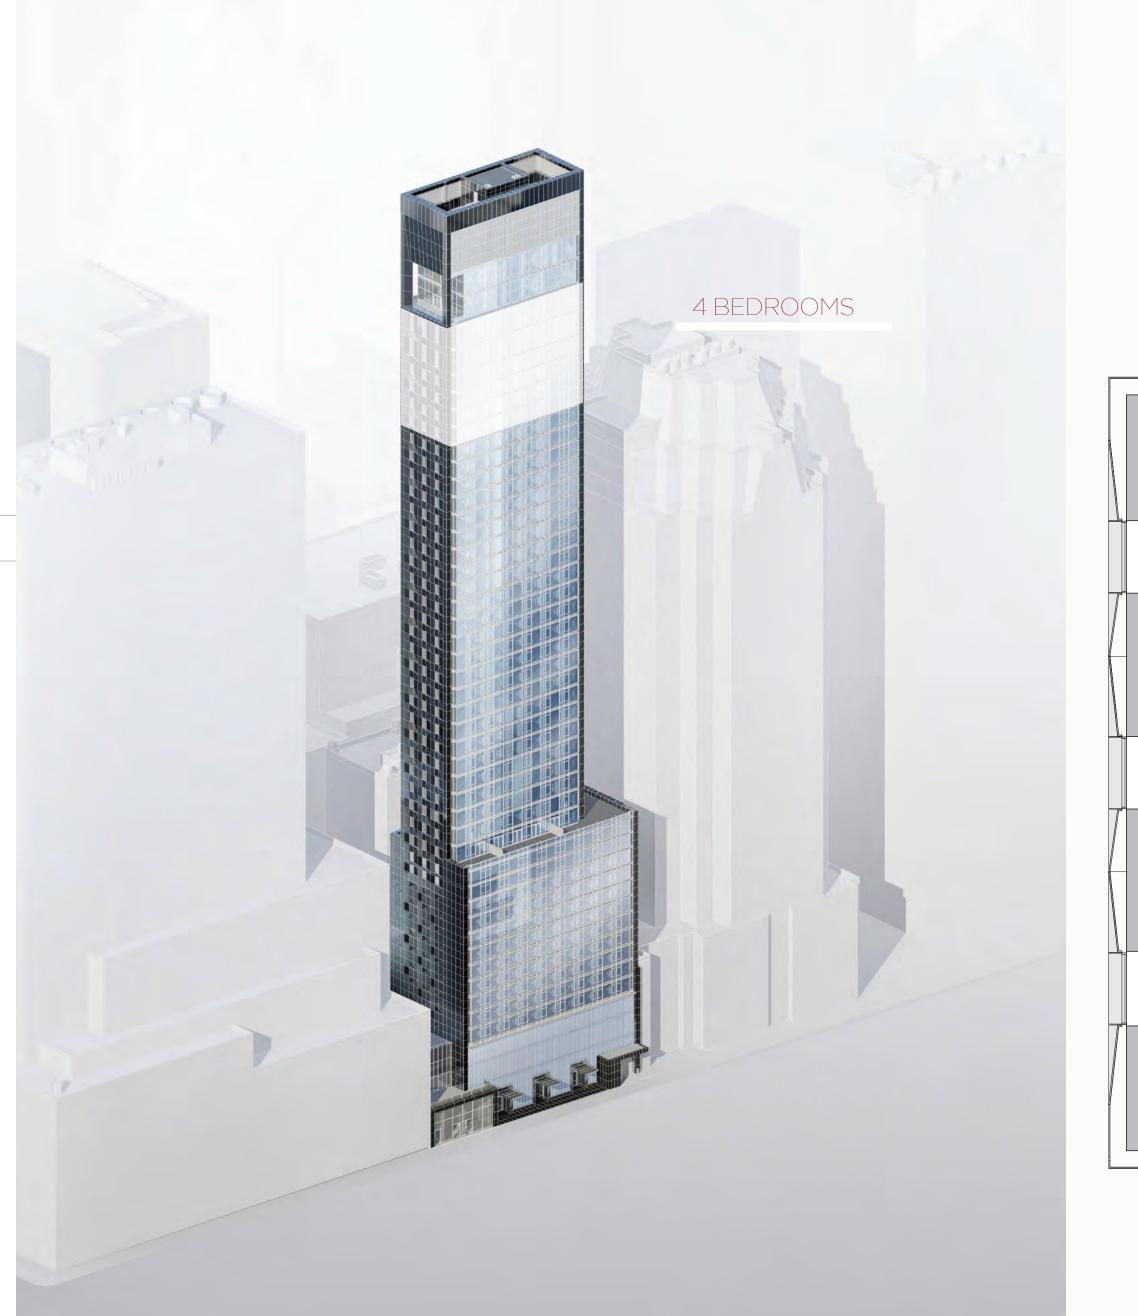

A site this unique requires a design that is its equal. So the Baccarat Hotel & Residences, designed by Skidmore, Owings & Merrill, is more than an elegant addition to the skyline of Manhattan. Honoring its storied heritage, its faceted frame, enclosing a vertical wall of glass, reflects every particle of light that passes by on the street. The building's interiors shine through, unimpeded, refracting and glistening just as a Baccarat crystal Champagne glass celebrates the spirits within while reflecting the celebration around it. It begins in crystal vertical facets, then rises through 50 stories of ultra clear glass, before echoing its faceted base in the metal that crowns the architectural creation, turning the building itself into a jewel. Dozens of designs were considered before SOM found the one that met the demands of such a special site, paying homage to the Museum of Modern Art with echoes of international style, enhanced with inimitable French glamour.

### RESIDENCES FEATURES

From pied-a-terres to palaces in the sky, Baccarat offers a carefully -curated collection of sixty residences on floors eighteen to forty-nine, ranging from one to five bedrooms and from 934 square feet to 7,381 square feet in size. Among them are six full-floor homes, three duplexes and the piece de resistance, the duplex penthouse.