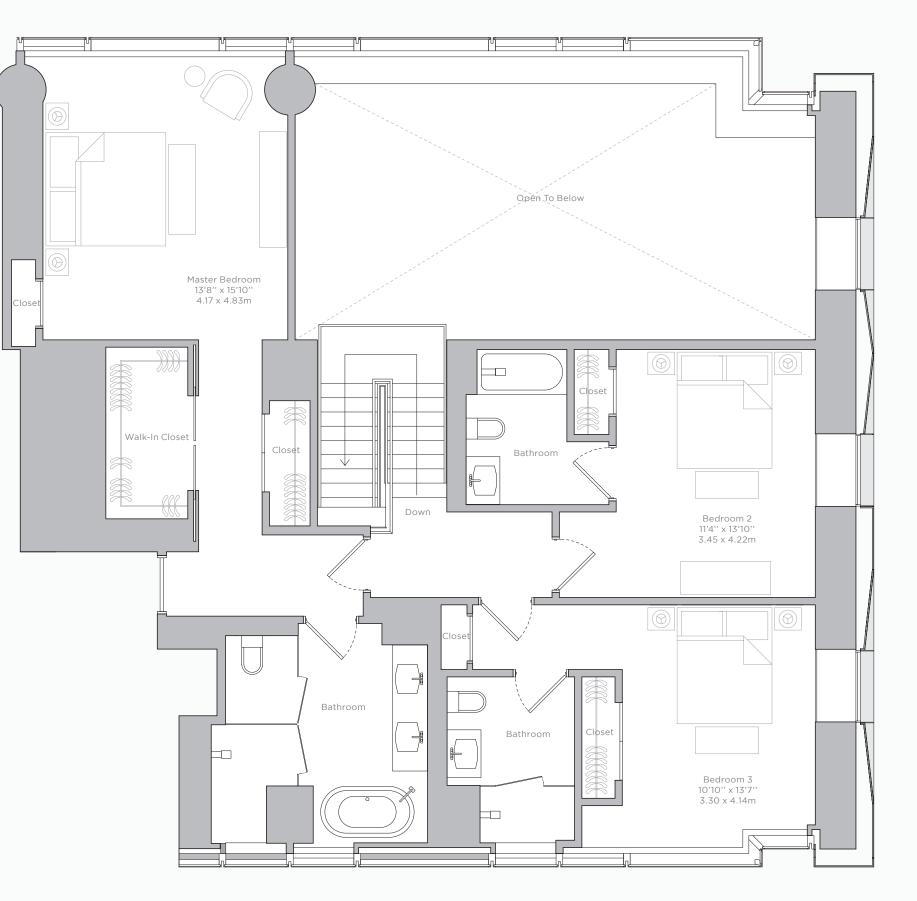

#### 4 BEDROOM SAMPLE FLOOR PLAN

4 BEDROOMS 4 BATHROOMS POWDER ROOM

Total area 4,545 Sq Ft / 422 Sq M