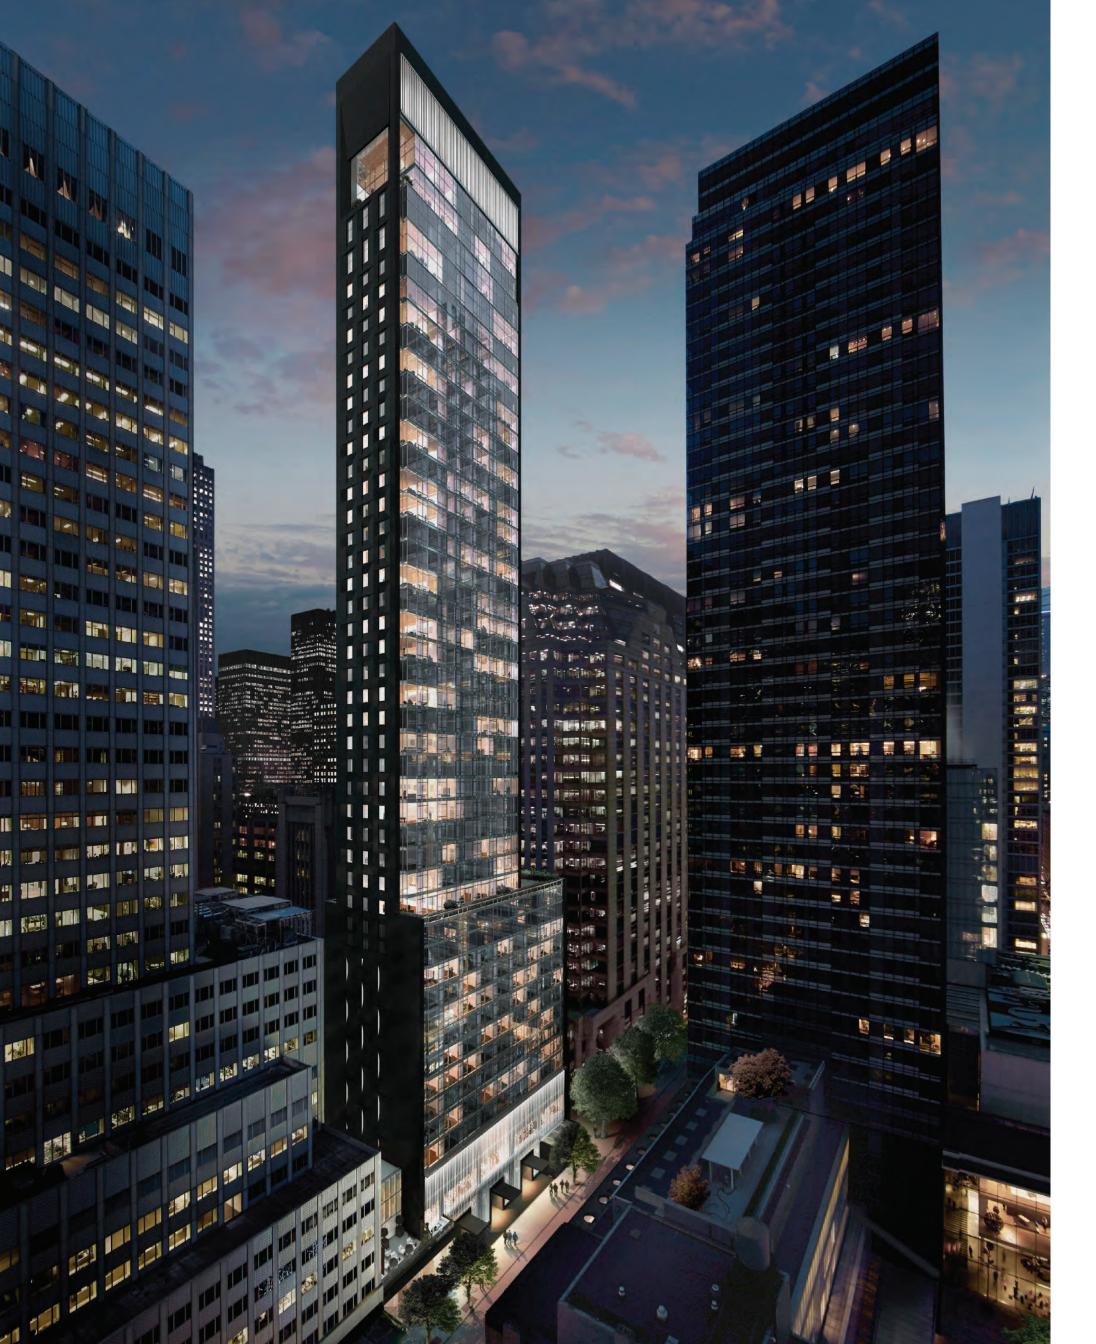

A site this unique requires a design that is its equal. So the Baccarat Hotel & Residences, designed by Skidmore, Owings & Merrill, is more than an elegant addition to the skyline of Manhattan. Honoring its storied heritage, its faceted frame, enclosing a vertical wall of glass, reflects every particle of light that passes by on the street. The building's interiors shine through, unimpeded, refracting and glistening just as a Baccarat crystal Champagne glass celebrates the spirits within while reflecting the celebration around it. It begins in crystal vertical facets, then rises through 50 stories of ultra clear glass, before echoing its faceted base in the metal that crowns the architectural creation, turning the building itself into a jewel. Dozens of designs were considered before SOM found the one that met the demands of such a special site, paying homage to the Museum of Modern Art with echoes of international style, enhanced with inimitable French glamour.

Attaining new heights in the art of gracious living—Baccarat's dazzling sixty-foot-tall prismatic glass façade and faceted black sides beckon. In its base, the reinvented Donnell Library Center, designed by Enrique Norten and TEN Arquitectos, will be a new beacon of culture. Within, most residences have views in three directions, making the city's iconic skyline a breathtaking element of décor. Residents, hotel guests, and visitors to the restaurant and bars each have their own entrance, through the most glamorous façade in New York City.

THE HOTEL'S DÉCOR REFLECTS THE BACCARAT AESTHETIC AND ITS ATTENTION TO DETAIL.

NEIGHBORHOOD

Gotham at your fingertips—The glimmering black-and-glass box housing Baccarat Hotel & Residences is a stellar addition to the midtown skyline. Your new home: a rare jewel, spotlit on the world's stage.