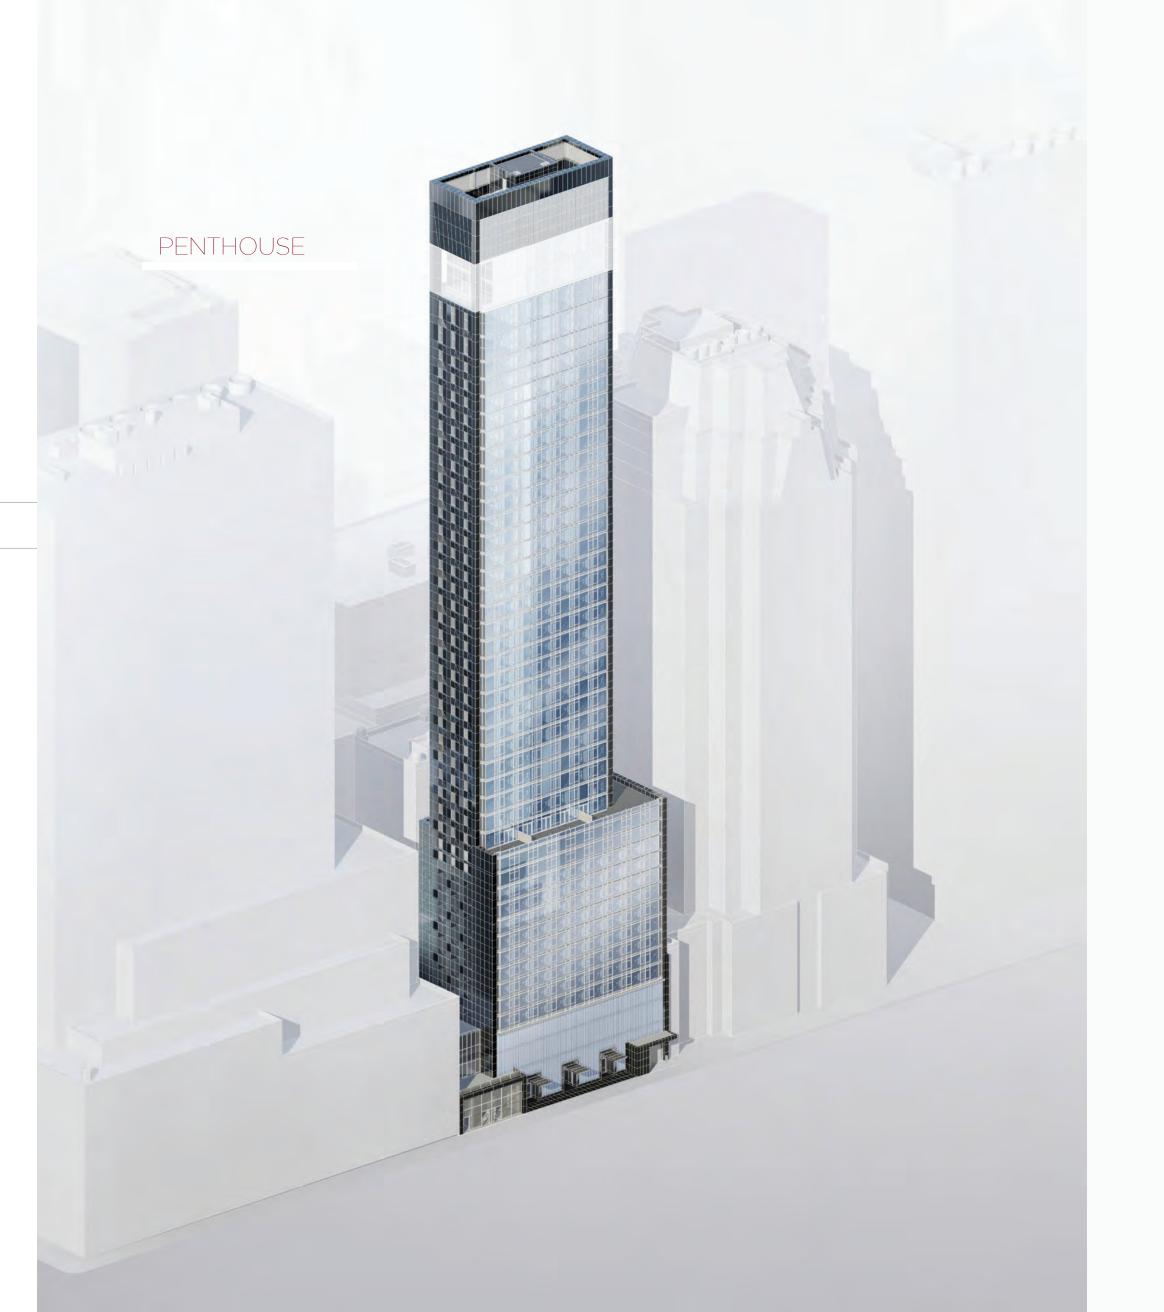

A site this unique requires a design that is its equal. So the Baccarat Hotel & Residences, designed by Skidmore, Owings & Merrill, is more than an elegant addition to the skyline of Manhattan. Honoring its storied heritage, its faceted frame, enclosing a vertical wall of glass, reflects every particle of light that passes by on the street. The building's interiors shine through, unimpeded, refracting and glistening just as a Baccarat crystal Champagne glass celebrates the spirits within while reflecting the celebration around it. It begins in crystal vertical facets, then rises through 50 stories of ultra clear glass, before echoing its faceted base in the metal that crowns the architectural creation, turning the building itself into a jewel. Dozens of designs were considered before SOM found the one that met the demands of such a special site, paying homage to the Museum of Modern Art with echoes of international style, enhanced with inimitable French glamour.

Attaining new heights in the art of gracious living—Baccarat's dazzling sixty-foot-tall prismatic glass façade and faceted black sides beckon. In its base, the reinvented Donnell Library Center, designed by Enrique Norten and TEN Arquitectos, will be a new beacon of culture. Within, most residences have views in three directions, making the city's iconic skyline a breathtaking element of décor. Residents, hotel guests, and visitors to the restaurant and bars each have their own entrance, through the most glamorous façade in New York City.

THE HOTEL'S DÉCOR REFLECTS THE BACCARAT AESTHETIC AND ITS ATTENTION TO DETAIL.

NEIGHBORHOOD

Gotham at your fingertips—The glimmering black-and-glass box housing Baccarat Hotel & Residences is a stellar addition to the midtown skyline. Your new home: a rare jewel, spotlit on the world's stage.