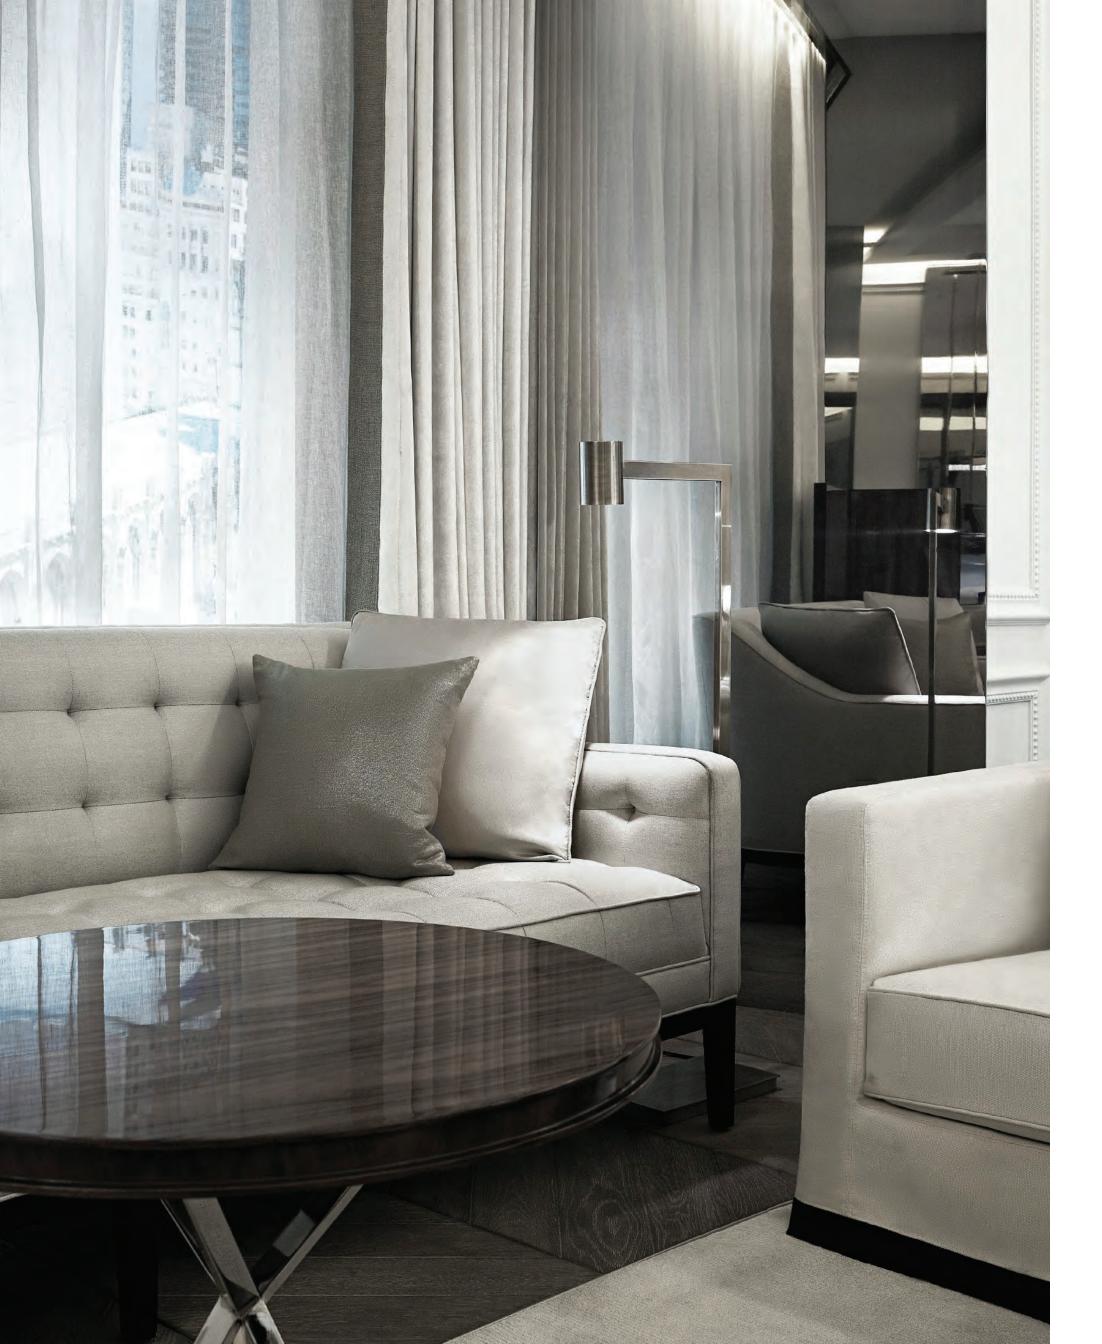

Select residences have gracious terraces with water, electric and gas supply.

North and south facades feature floor-to-ceiling acoustic-performance glass walls.

Ceiling heights in Baccarat's voluminous living spaces range from over ten feet on floors 18 - 45 to fourteen feet on the 46 and 47 floors and Penthouse. The duplexes boast double-height dramatic living spaces with twenty-foot ceilings.

Residential interior design and detailing by AD100 designer Tony Ingrao.

Floors are six-inch white oak planks finished with custom-designed ebony-mahogany stain.

Entrance doors are of Zircote wood with Baccarat crystal handles.

Signature Baccarat lighting fixture in every residential foyer.

Siematic Kitchens customized by Tony Ingrao, with tailored cabinetry in high-lacquer ebonized walnut and brushed stainless steel panels with polished nickel frames and white iceberg granite counters. Kitchen appliances by Sub-Zero and Miele, and each residence includes an LG washer-dryer.