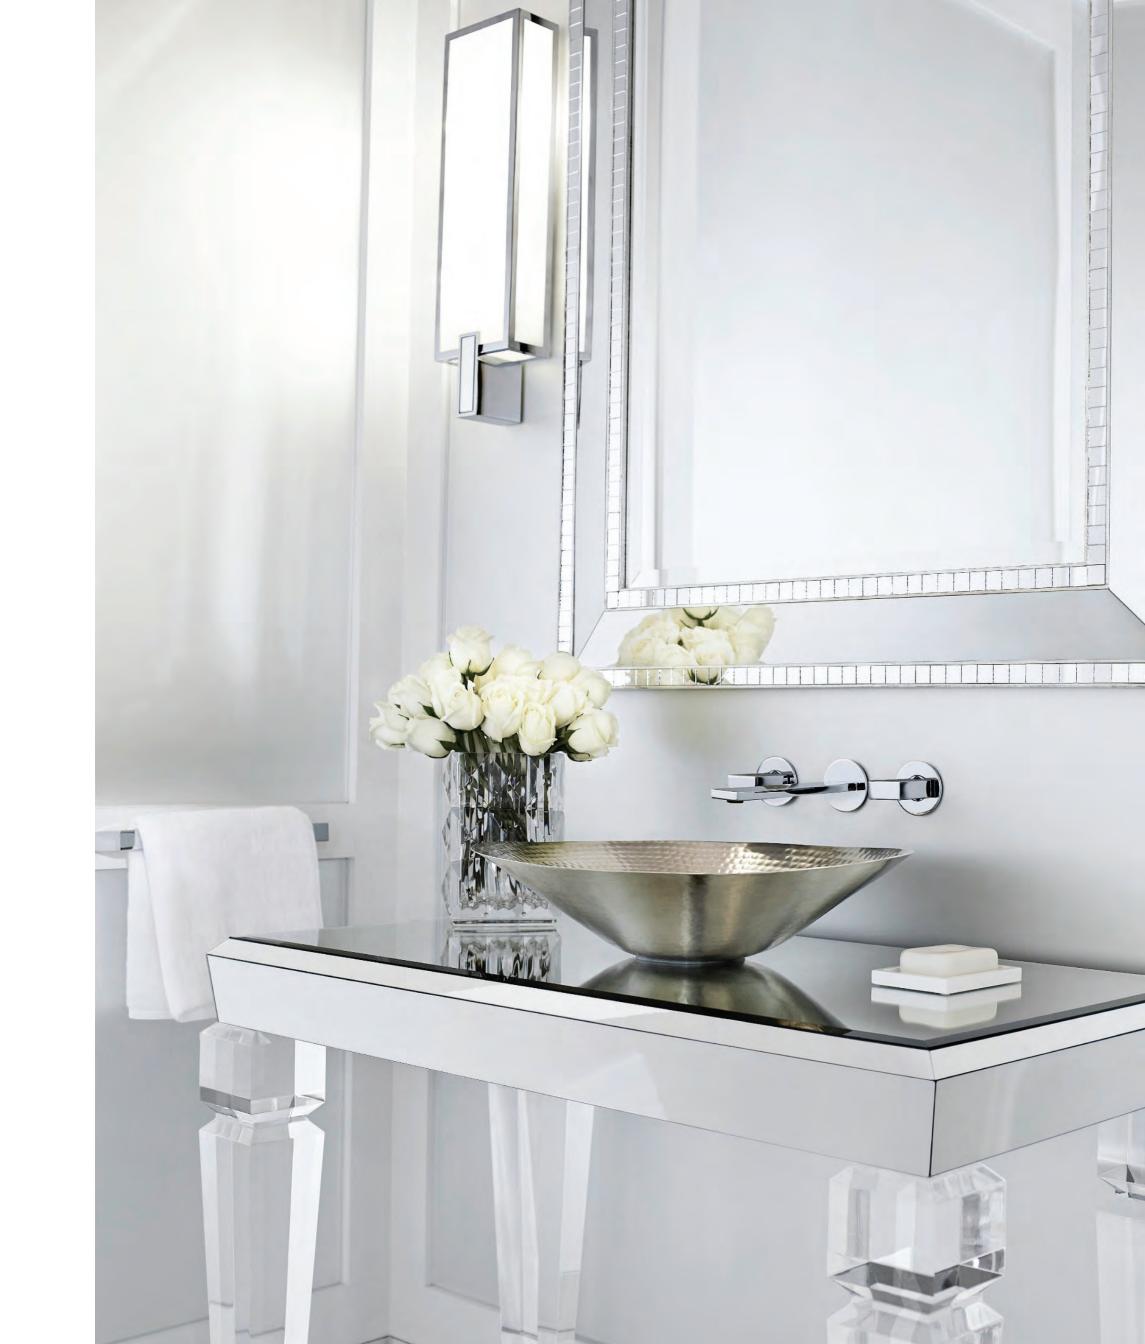

Fantini-polished chrome fixtures sparkle in each bathroom. Master bathrooms have honed Lido white marble slab floors, walls and vanities, with radiant-heated floors. Powder rooms feature frosted, mirrored glass wall panels, honed Lido marble slabs, mirrored glass and Lucite vanities.