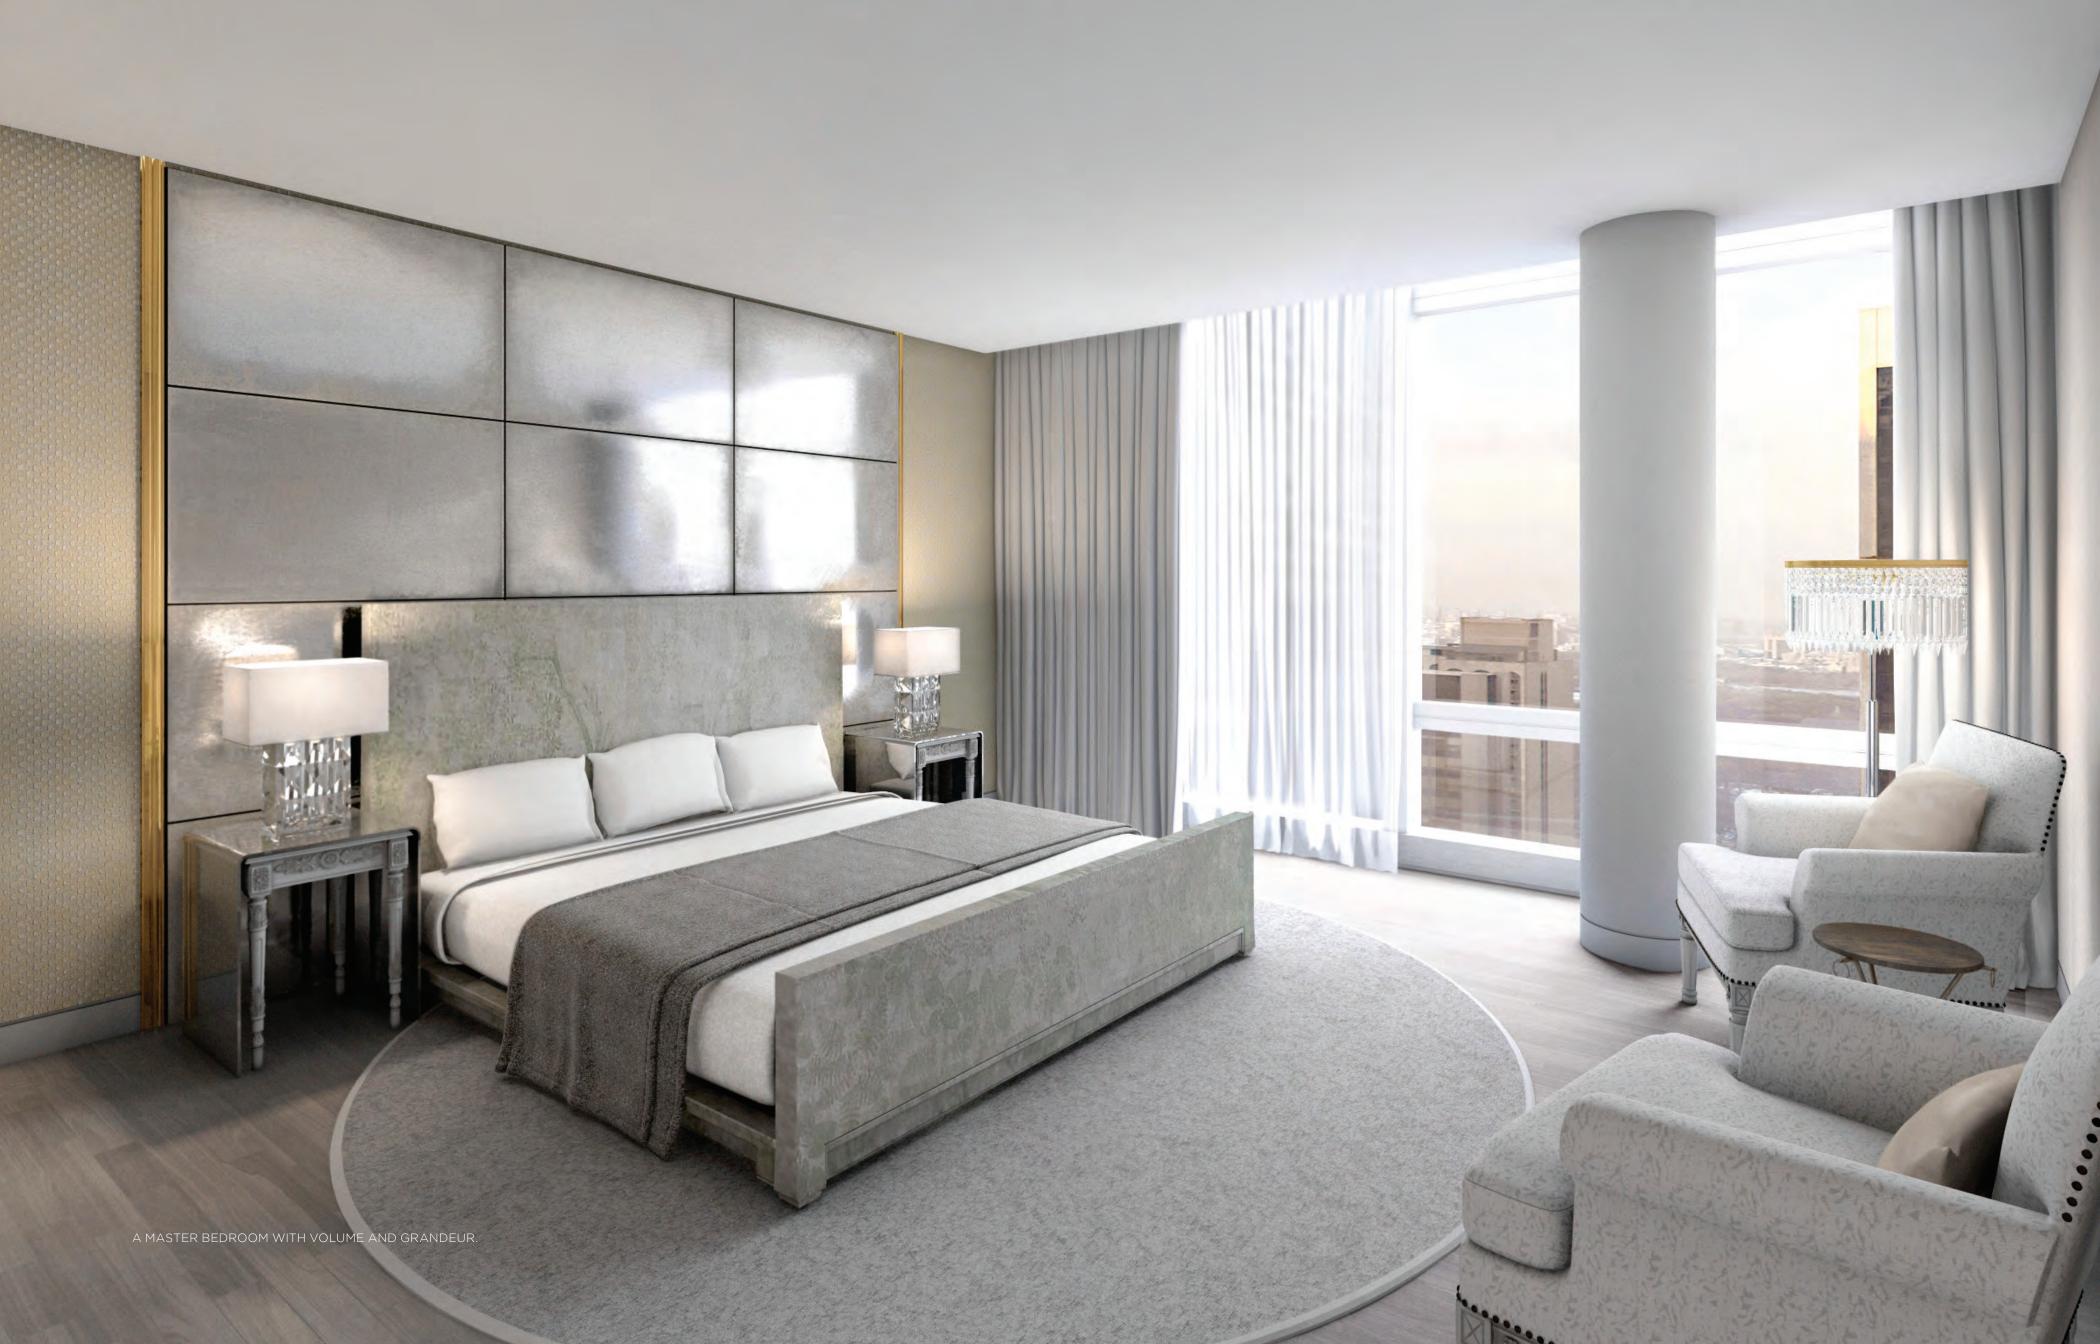

Select residences have gracious terraces with water, electric and gas supply.

North and south facades feature floor-to-ceiling acoustic-performance glass walls.

Ceiling heights in Baccarat's voluminous living spaces range from over ten feet on floors 18 - 45 to fourteen feet on the 46 and 47 floors and Penthouse. The duplexes boast double-height dramatic living spaces with twenty-foot ceilings.

Residential interior design and detailing by AD100 designer Tony Ingrao.

Floors are six-inch white oak planks finished with custom-designed ebony-mahogany stain.

Entrance doors are of Zircote wood with Baccarat crystal handles.

Living room of select full-floor residences features a gas fireplace. The Penthouse offers a gas fireplace in both living area and master suite.

Each residence is equipped with technology designed to allow convenient access to all luxury hotel services 24/7. In addition, all residences are pre-wired for full automation of home systems including, temperature, shades, lighting, audio/visual, all of which are accessible via a tablet device.