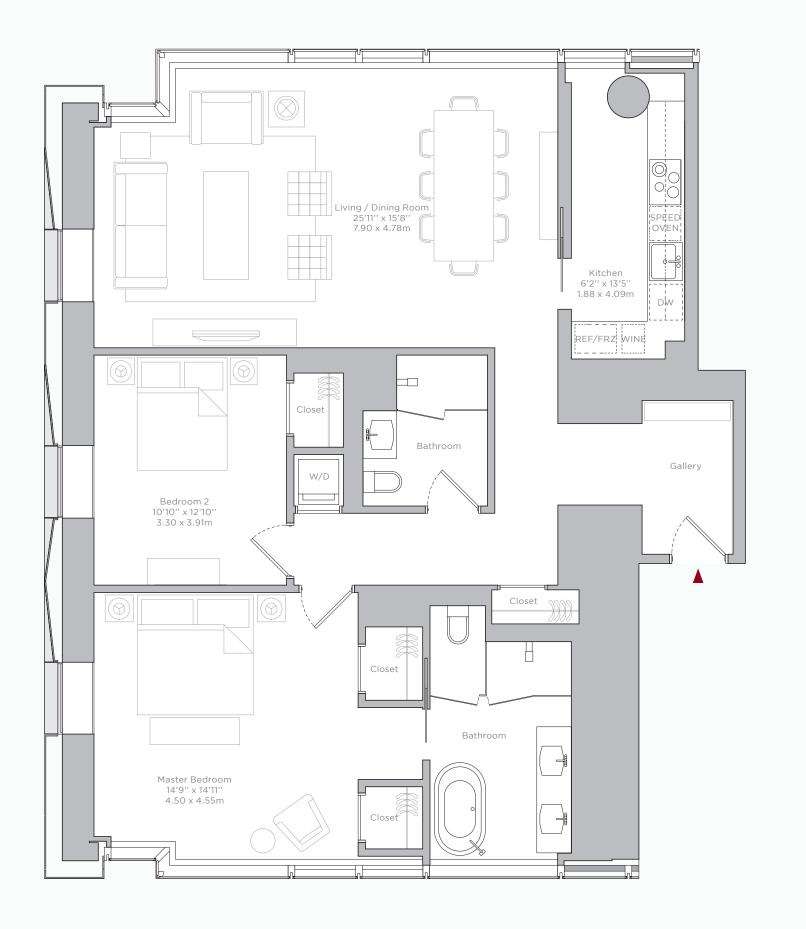

## 2 BEDROOM SAMPLE FLOOR PLAN

2 BEDROOMS 2 BATHROOMS

Total area 1,625 Sq Ft / 151 Sq M

3 BEDROOM SAMPLE FLOOR PLAN

3 BEDROOMS 3 BATHROOMS POWDER ROOM

Total area 2,525 Sq Ft / 235 Sq M

ale 3/16" = 1'0"

3 BEDROOMS 3 BATHROOMS POWDER ROOM

Total area 3,016 Sq Ft / 280 Sq M Upper floor 1,436 Sq Ft / 133 Sq M Lower floor 1,580 Sq Ft / 147 Sq M

NORTH