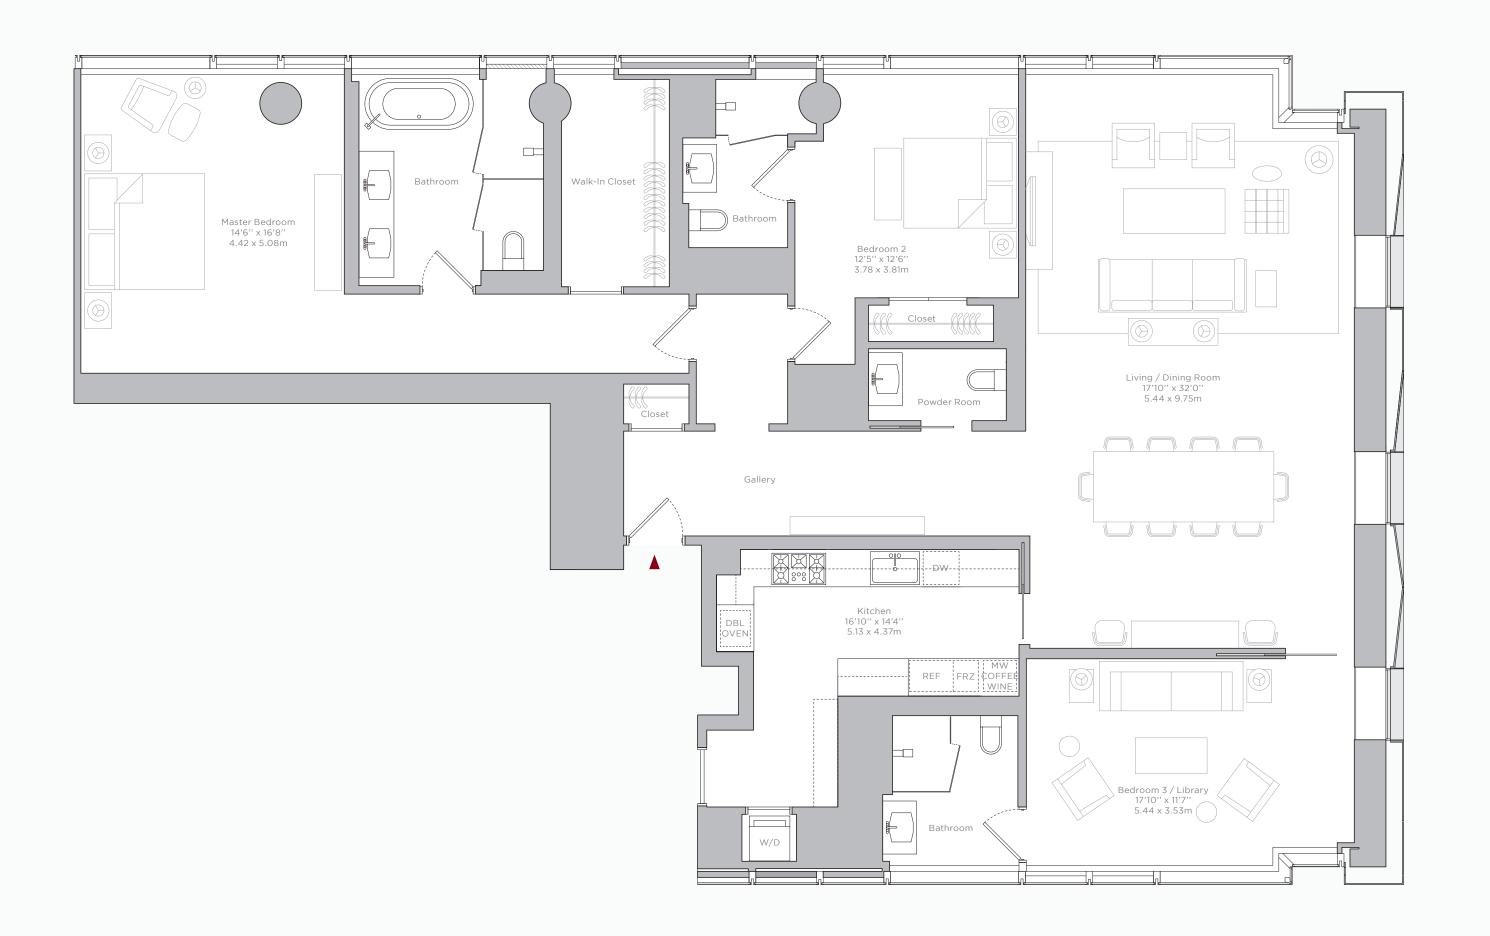

#### 4 BEDROOM SAMPLE FLOOR PLAN

4 BEDROOMS 4 BATHROOMS POWDER ROOM

Total area 4,545 Sq Ft / 422 Sq M

#### PENTHOUSE DUPLEX LOWER FLOOR PLAN

5 BEDROOMS 5 BATHROOMS POWDER ROOM TERRACE

Total area 7,381 Sq Ft / 685 Sq M Upper floor 3,621 Sq Ft / 336 Sq M Lower floor 3,760 Sq Ft / 349 Sq M Terrace area 602 Sq Ft / 56 Sq M

# PENTHOUSE DUPLEX UPPER FLOOR PLAN

5 BEDROOMS 5 BATHROOMS POWDER ROOM TERRACE

Total area 7,381 Sq Ft / 685 Sq M Upper floor 3,621 Sq Ft / 336 Sq M Lower floor 3,760 Sq Ft / 349 Sq M Terrace area 602 Sq Ft / 56 Sq M