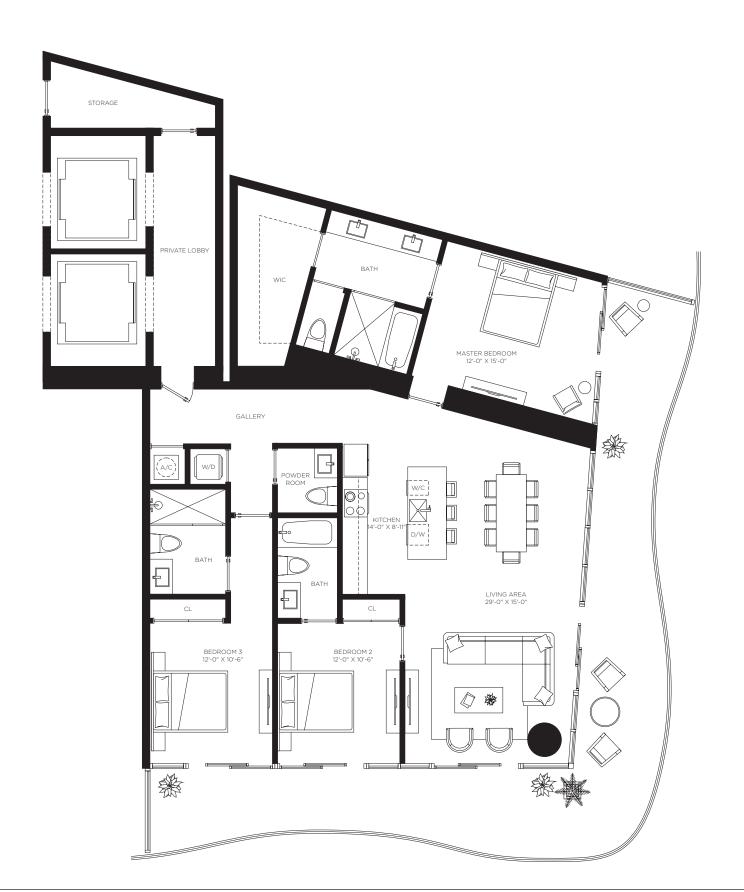

Floors 2 through 46

Casa Bella

**RESIDENCES** 

by **B&B**TALIA

2 Bedrooms 3 Bathrooms Den

AC Area

**Outdoor Area** 199 sf / 18 m<sup>2</sup>

2,018 sf / 187 m<sup>2</sup>

by **B&B**TALIA

The Art of Italian Living Curated by Piero Lissoni

Floors 2 through 46

3 Bedrooms 3.5 Bathrooms

**AC Area** 1,953 sf / 182 m<sup>2</sup>

Outdoor Area 570 sf / 53 m<sup>2</sup>

**Total Area** 2,523 sf / 235 m<sup>2</sup>

by **B&B**TALIA

2 Bedrooms 3 Bathrooms Den

AC Area

1,819 sf / 169 m<sup>2</sup>

Outdoor Area 199 sf / 18 m<sup>2</sup>

**Total Area** 2,018 sf / 187 m<sup>2</sup>

CasaBellaResidences.com / info@CasaBellaResidences.com / 305-290-1008

RESIDENCES

by **B&B**TALIA

The Art of Italian Living Curated by Piero Lissoni

4 Bedrooms

4 Bathrooms Den

**AC Area** 2,187 sf / 203 m<sup>2</sup>

Outdoor Area 722 sf / 67 m<sup>2</sup>

**Total Area** 2,909 sf / 270 m<sup>2</sup>

4 Bathrooms Den

AC Area 2,187 sf / 203 m<sup>2</sup>

**Outdoor Area** 722 sf / 67 m<sup>2</sup>

Total Area 2,909 sf / 270 m<sup>2</sup>