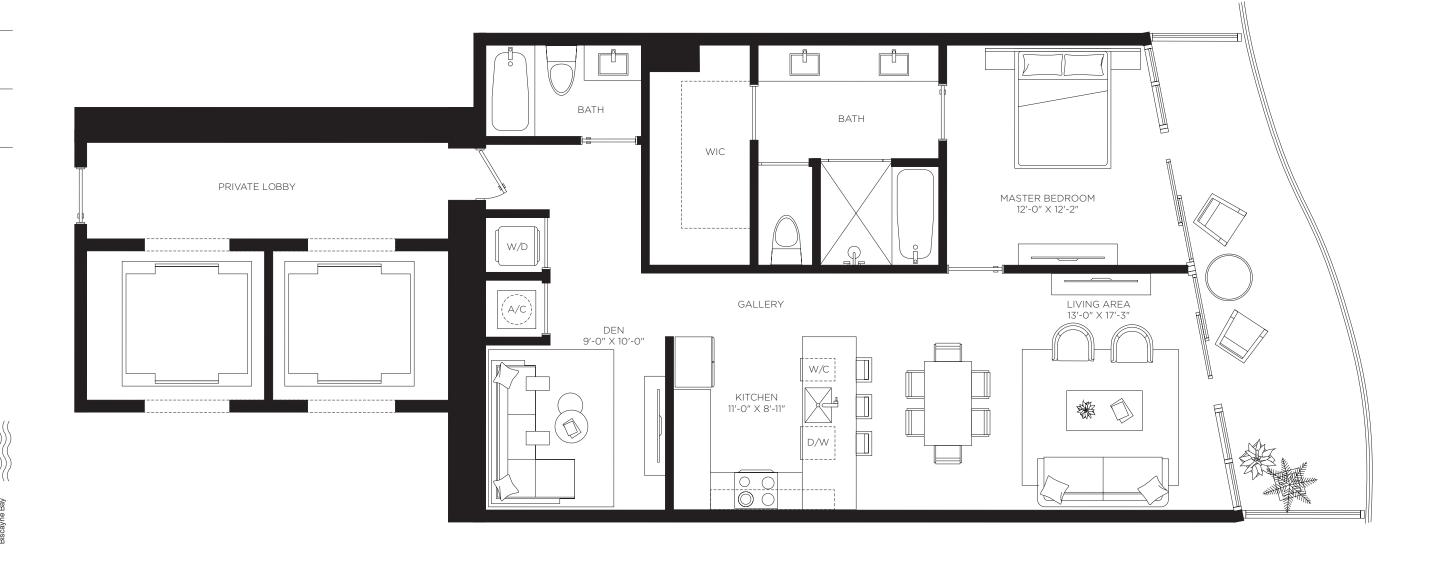

**Total Area** 1,885 sf / 175 m<sup>2</sup>

RESIDENCES

by **B&B**ITALIA

The Art of Italian Living Curated by Piero Lissoni

Floors 12 through 22

1 Bedroom 1 Bathroom

**AC Area** 711 sf / 66 m<sup>2</sup>

Outdoor Area 281 sf / 26 m<sup>2</sup>

**Total Area** 992 sf / 92 m<sup>2</sup>

RESIDENCES

The Art of Italian Living Curated by Piero Lissoni

ORAL REPRESENTATIONS CANNOT BE RELIED UPON AS CORRECTLY STATING REPRESENTATIONS OF THE DEVELOPER. FOR CORRECT REPRESENTATIONS, MAKE REFERENCE TO THE DOCUMENTS REQUIRED BY SECTION 718.503, FLORIDA STATUTES, TO BE FURNISHED BY A DEVELOPER TO A BUYER OR LESSEE. 1400 Biscayne Condominium is developed by PRH 1400 BISCAYNE 1, LLC

**Total Area** 1,885 sf / 175 m<sup>2</sup>

Floors 12 through 22

1 Bedroom 1 Bathroom

**AC Area** 711 sf / 66 m<sup>2</sup>

Outdoor Area 281 sf / 26 m<sup>2</sup>

**Total Area** 9925 sf / 92 m<sup>2</sup>

**RESIDENCES** 