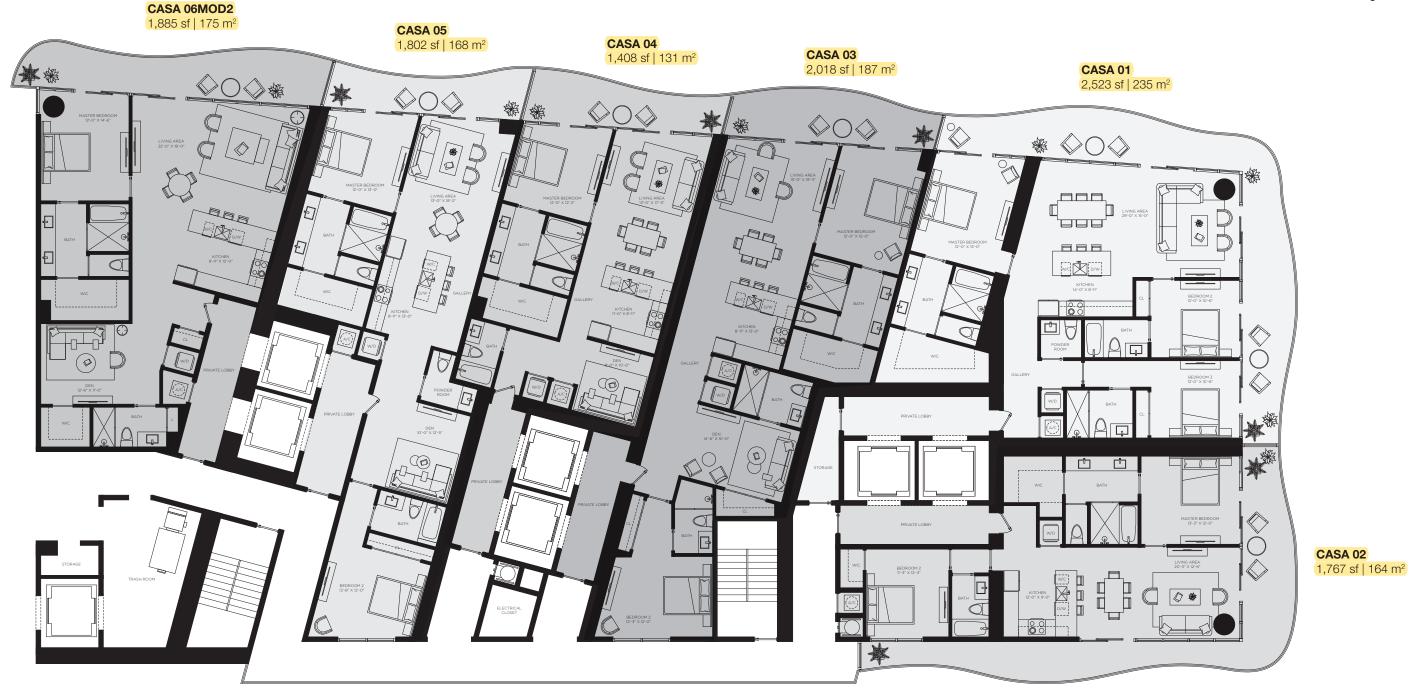

Floors 2 through 46

Casa Bella

**RESIDENCES** 

by **B&B**TALIA

2 Bedrooms 3 Bathrooms Den

AC Area

**Outdoor Area** 199 sf / 18 m<sup>2</sup>

2,018 sf / 187 m<sup>2</sup>

Floors 2 through 46

Casa Bella

**RESIDENCES** 

by **B&B**TALIA

The Art of Italian Living Curated by Piero Lissoni

2 Bedrooms 2.5 Bathrooms Den

AC Area

1,613 sf / 150 m<sup>2</sup>

**Outdoor Area** 189 sf / 18 m<sup>2</sup>

Total Area 1,802 sf / 168 m<sup>2</sup>

Downtown Views

by **B&B**TALIA

The Art of Italian Living Curated by Piero Lissoni

Floors 2 through 46

3 Bedrooms 3.5 Bathrooms

**AC Area** 1,953 sf / 182 m<sup>2</sup>

Outdoor Area 570 sf / 53 m<sup>2</sup>

**Total Area** 2,523 sf / 235 m<sup>2</sup>

by **B&B**TALIA

2 Bedrooms 3 Bathrooms Den

AC Area

1,819 sf / 169 m<sup>2</sup>

Outdoor Area 199 sf / 18 m<sup>2</sup>

**Total Area** 2,018 sf / 187 m<sup>2</sup>

CasaBellaResidences.com / info@CasaBellaResidences.com / 305-290-1008