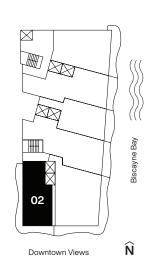

Floors 2 through 46

Casa Bella

**RESIDENCES** 

by **B&B**TALIA

The Art of Italian Living Curated by Piero Lissoni

1 Bedroom 2 Bathrooms Den

AC Area

1,216 sf / 113 m<sup>2</sup>

**Outdoor Area** 192 sf / 18 m<sup>2</sup>

Total Area 1,408 sf / 131 m<sup>2</sup>

Downtown Views

Outdoor Area 192 sf / 18 m<sup>2</sup>

**Total Area** 1,408 sf / 131 m<sup>2</sup>

Downtown Views

Floors 2 through 46

Casa Bella

RESIDENCES

by **B&B**TALIA

The Art of Italian Living Curated by Piero Lissoni