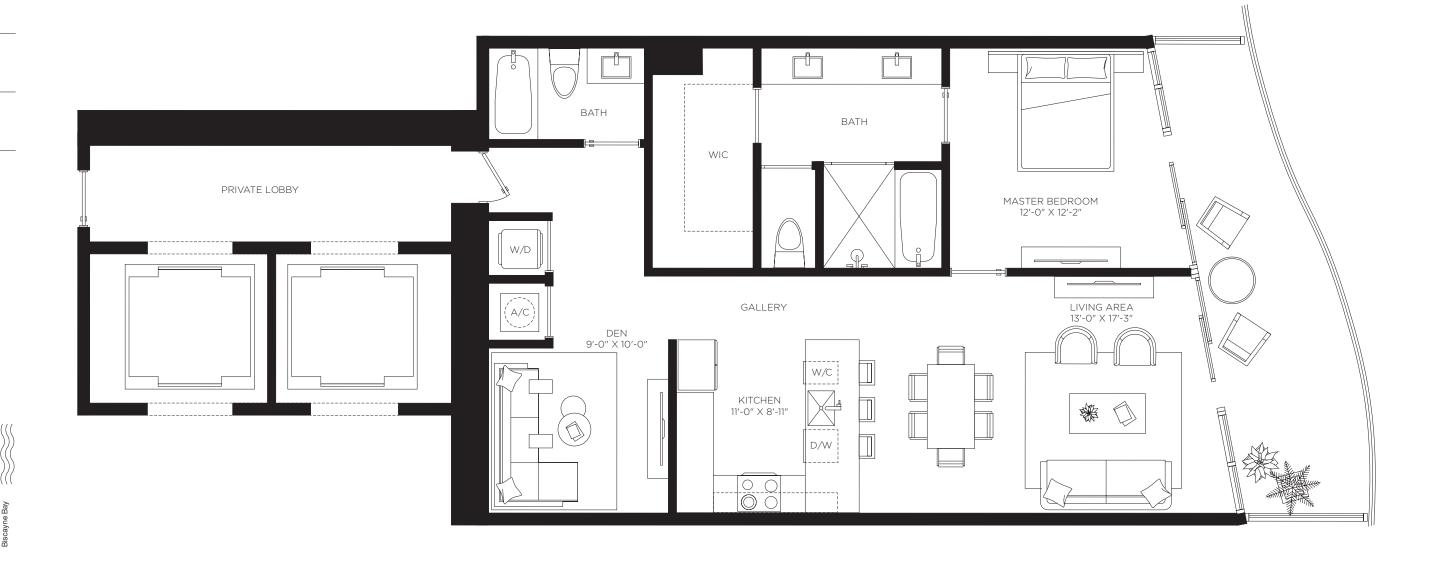

Floors 2 through 46

2 Bedrooms 2 Bathrooms

AC Area 1,303 sf / 121 m<sup>2</sup>

**Outdoor Area** 464 sf / 43 m<sup>2</sup>

Total Area 1,767 sf / 164 m<sup>2</sup>

**RESIDENCES** 

by **B&B**ITALIA

The Art of Italian Living Curated by Piero Lissoni

**RESIDENCES** 

by **B&B**ITALIA

The Art of Italian Living Curated by Piero Lissoni

Floors 2 through 46

2 Bedrooms 2 Bathrooms

AC Area 1,303 sf / 121 m<sup>2</sup>

**Outdoor Area** 464 sf / 43 m<sup>2</sup>

Total Area 1,767 sf / 164 m<sup>2</sup>