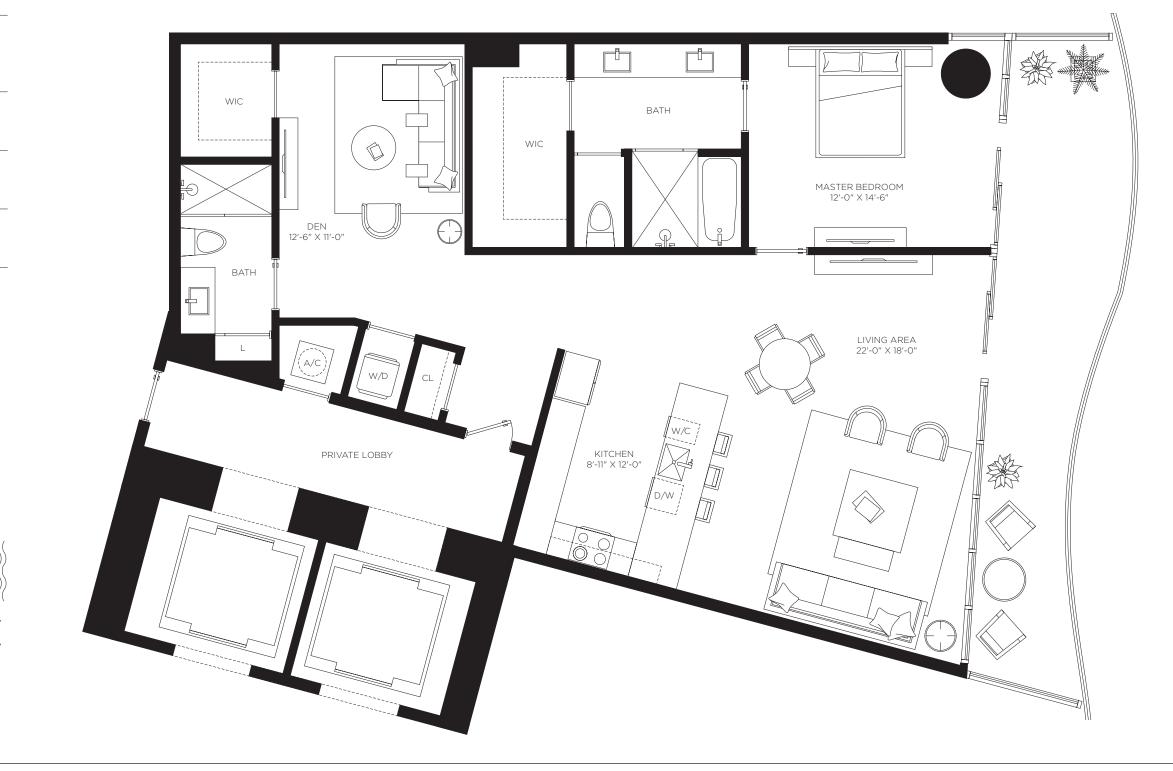

### Casa 06MOD

Floors 12 through 22

2 Bedrooms 2 Bathrooms

AC Area

1,326 sf / 123 m<sup>2</sup>

Outdoor Area 449 sf / 42 m<sup>2</sup>

**Total Area** 1,775 sf / 165 m<sup>2</sup>

RESIDENCES