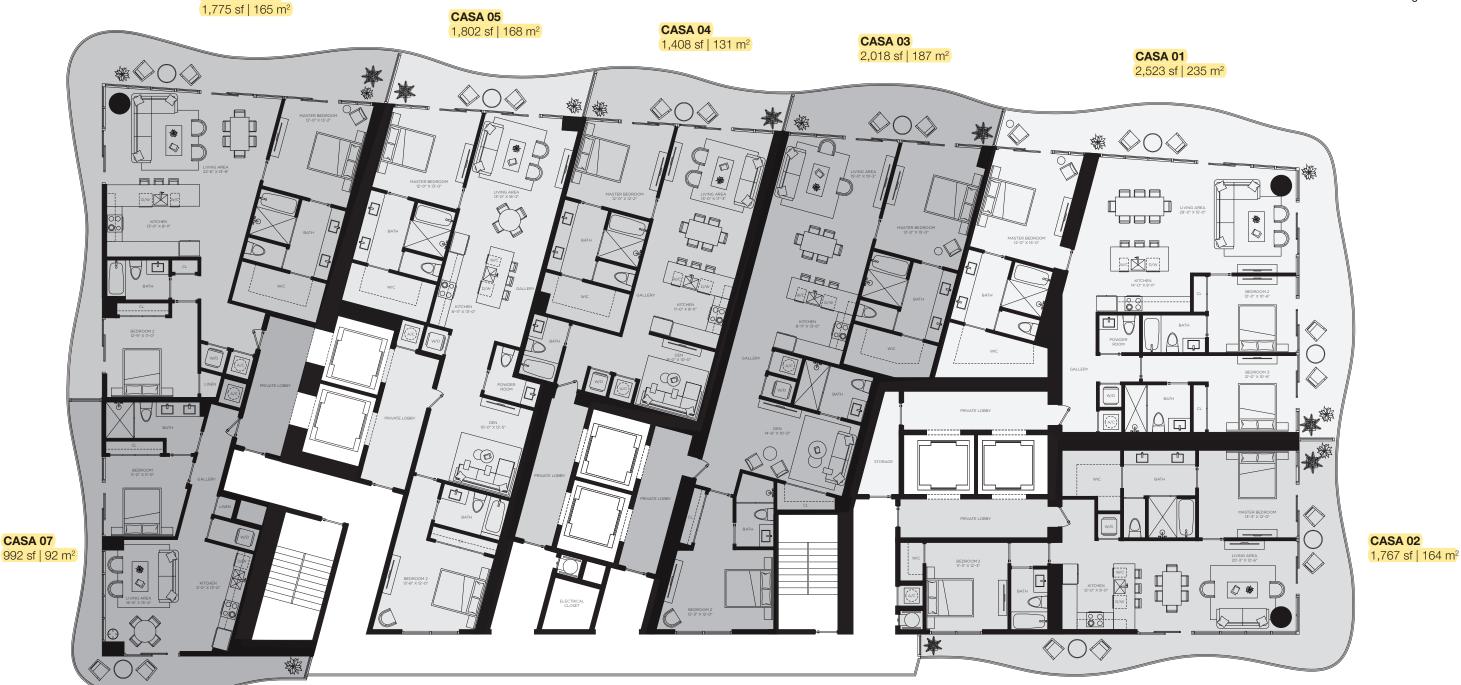

# **ARQUITECTONICA**

2900 Oak Avenue Miami, Florida 33133 305.372.1812 TEL 305.372.1175 FAX

303.372.1812 TEL 303.372.1173 FAX

www.arquitectonica.com

1400 BISCAYNE

LEVELS 2 - 9

SCALE: 3/32" = 1'-0"

DATE:

10/25/21

A-101

2900 Oak Avenue Miami, Florida 33133 305.372.1812 TEL 305.372.1175 FAX

www.arquitectonica.com

1400 BISCAYNE

LEVELS 12TH - 22ND - TYPICAL

SCALE: 3/32'' = 1'-0''

DATE:

Floors 2 through 46

Casa Bella

**RESIDENCES** 

by **B&B**TALIA

The Art of Italian Living Curated by Piero Lissoni

1 Bedroom 2 Bathrooms Den

AC Area

1,216 sf / 113 m<sup>2</sup>

**Outdoor Area** 192 sf / 18 m<sup>2</sup>

Total Area 1,408 sf / 131 m<sup>2</sup>

Downtown Views

**Total Area** 992 sf / 92 m<sup>2</sup>

RESIDENCES

The Art of Italian Living Curated by Piero Lissoni

ORAL REPRESENTATIONS CANNOT BE RELIED UPON AS CORRECTLY STATING REPRESENTATIONS OF THE DEVELOPER. FOR CORRECT REPRESENTATIONS, MAKE REFERENCE TO THE DOCUMENTS REQUIRED BY SECTION 718.503, FLORIDA STATUTES, TO BE FURNISHED BY A DEVELOPER TO A BUYER OR LESSEE. 1400 Biscayne Condominium is developed by PRH 1400 BISCAYNE 1, LLC

Floors 2 through 46

2 Bedrooms 2 Bathrooms

AC Area 1,303 sf / 121 m<sup>2</sup>

**Outdoor Area** 464 sf / 43 m<sup>2</sup>

Total Area 1,767 sf / 164 m<sup>2</sup>

**RESIDENCES** 

by **B&B**ITALIA

The Art of Italian Living Curated by Piero Lissoni

Floors 2 through 46

Casa Bella

**RESIDENCES** 

by **B&B**TALIA

2 Bedrooms 3 Bathrooms Den

AC Area

**Outdoor Area** 199 sf / 18 m<sup>2</sup>

2,018 sf / 187 m<sup>2</sup>

by **B&B**TALIA

The Art of Italian Living Curated by Piero Lissoni

Floors 2 through 46

3 Bedrooms 3.5 Bathrooms

**AC Area** 1,953 sf / 182 m<sup>2</sup>

Outdoor Area 570 sf / 53 m<sup>2</sup>

**Total Area** 2,523 sf / 235 m<sup>2</sup>

by **B&B**TALIA

2 Bedrooms 3 Bathrooms Den

AC Area

1,819 sf / 169 m<sup>2</sup>

Outdoor Area 199 sf / 18 m<sup>2</sup>

**Total Area** 2,018 sf / 187 m<sup>2</sup>

CasaBellaResidences.com / info@CasaBellaResidences.com / 305-290-1008

Outdoor Area 192 sf / 18 m<sup>2</sup>

**Total Area** 1,408 sf / 131 m<sup>2</sup>

Downtown Views

Floors 2 through 46

Casa Bella

RESIDENCES

by **B&B**TALIA

The Art of Italian Living Curated by Piero Lissoni