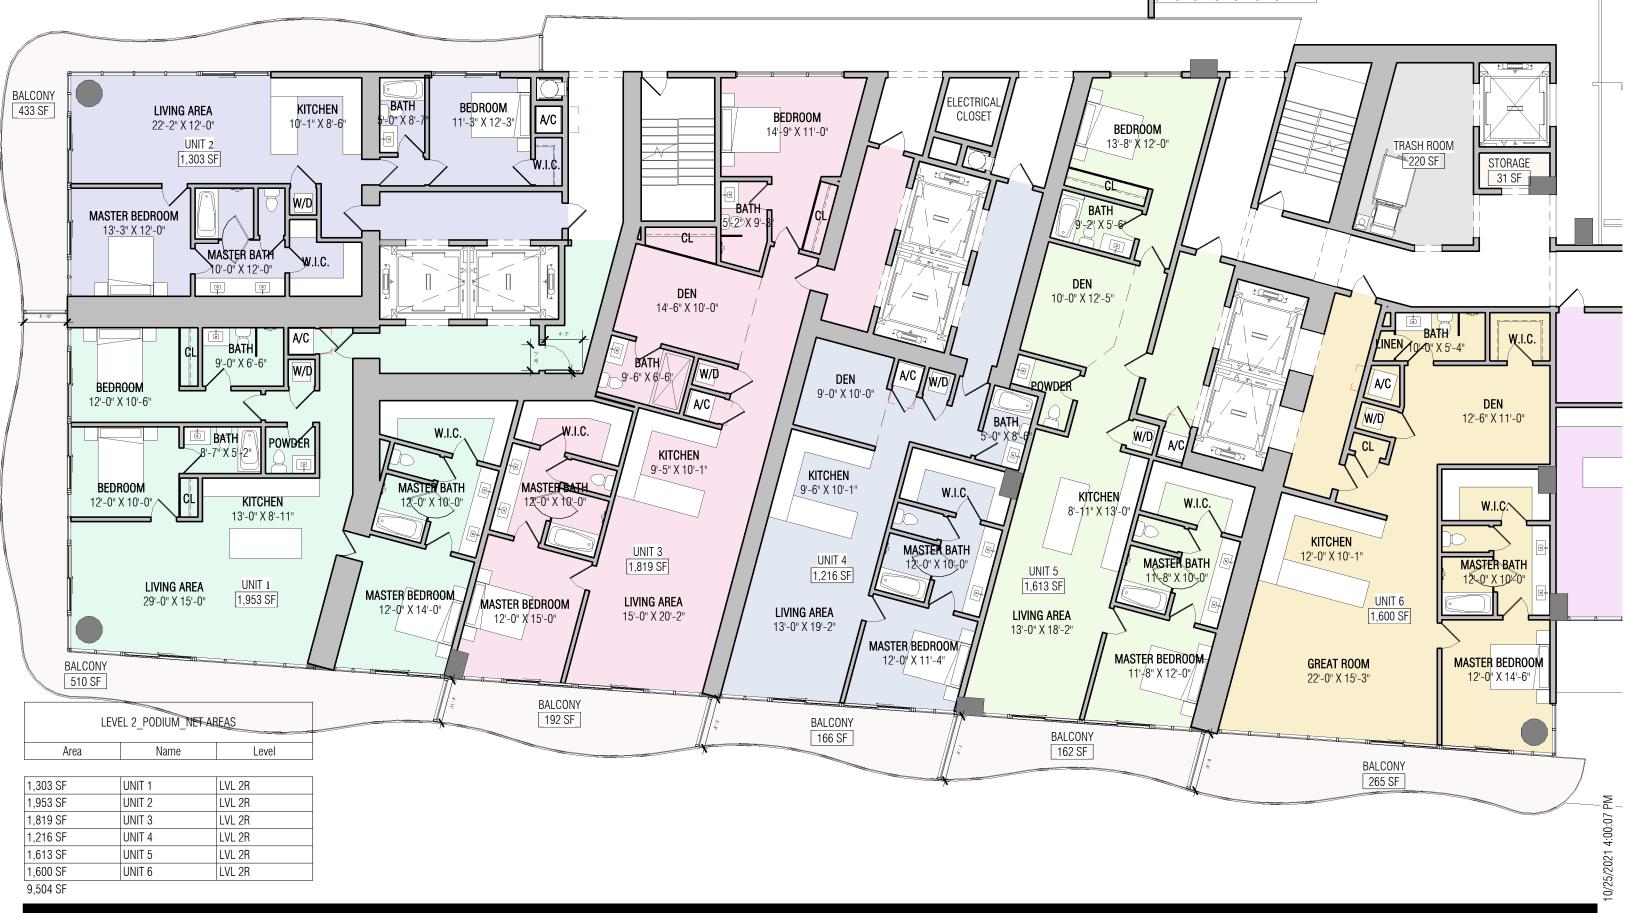

Floors 2 through 46

Casa Bella

**RESIDENCES** 

by **B&B**TALIA

The Art of Italian Living Curated by Piero Lissoni

1 Bedroom 2 Bathrooms Den

AC Area

1,216 sf / 113 m<sup>2</sup>

**Outdoor Area** 192 sf / 18 m<sup>2</sup>

Total Area 1,408 sf / 131 m<sup>2</sup>

Downtown Views

### Casa 06MOD2

Floors 2 through 9

1 Bedroom

AC Area

Den

1,595 sf / 148 m<sup>2</sup>

2 Bathrooms

Outdoor Area 290 sf / 27 m<sup>2</sup>

**Total Area** 1,885 sf / 175 m<sup>2</sup>

RESIDENCES

by **B&B**ITALIA

The Art of Italian Living Curated by Piero Lissoni

Floors 12 through 22

1 Bedroom 1 Bathroom

**AC Area** 711 sf / 66 m<sup>2</sup>

Outdoor Area 281 sf / 26 m<sup>2</sup>

**Total Area** 992 sf / 92 m<sup>2</sup>

RESIDENCES

The Art of Italian Living Curated by Piero Lissoni

ORAL REPRESENTATIONS CANNOT BE RELIED UPON AS CORRECTLY STATING REPRESENTATIONS OF THE DEVELOPER. FOR CORRECT REPRESENTATIONS, MAKE REFERENCE TO THE DOCUMENTS REQUIRED BY SECTION 718.503, FLORIDA STATUTES, TO BE FURNISHED BY A DEVELOPER TO A BUYER OR LESSEE. 1400 Biscayne Condominium is developed by PRH 1400 BISCAYNE 1, LLC

Floors 2 through 46

2 Bedrooms 2 Bathrooms

AC Area 1,303 sf / 121 m<sup>2</sup>

**Outdoor Area** 464 sf / 43 m<sup>2</sup>

Total Area 1,767 sf / 164 m<sup>2</sup>

**RESIDENCES** 

by **B&B**ITALIA

The Art of Italian Living Curated by Piero Lissoni

by **B&B**TALIA

The Art of Italian Living Curated by Piero Lissoni

Floors 2 through 46

3 Bedrooms 3.5 Bathrooms

**AC Area** 1,953 sf / 182 m<sup>2</sup>

Outdoor Area 570 sf / 53 m<sup>2</sup>

**Total Area** 2,523 sf / 235 m<sup>2</sup>

**RESIDENCES** 

by **B&B**ITALIA

The Art of Italian Living Curated by Piero Lissoni

Floors 2 through 46

2 Bedrooms 2 Bathrooms

AC Area 1,303 sf / 121 m<sup>2</sup>

**Outdoor Area** 464 sf / 43 m<sup>2</sup>

Total Area 1,767 sf / 164 m<sup>2</sup>

#### Casa 06MOD2

Floors 2 through 9

Casa Bella RESIDENCES

by **B&B**ITALIA

The Art of Italian Living Curated by Piero Lissoni

1 Bedroom 2 Bathrooms Den

**AC Area** 1,595 sf / 148 m<sup>2</sup>

Outdoor Area 290 sf / 27 m<sup>2</sup>

**Total Area** 1,885 sf / 175 m<sup>2</sup>

Floors 12 through 22

1 Bedroom 1 Bathroom

**AC Area** 711 sf / 66 m<sup>2</sup>

Outdoor Area 281 sf / 26 m<sup>2</sup>

**Total Area** 9925 sf / 92 m<sup>2</sup>

**RESIDENCES** 