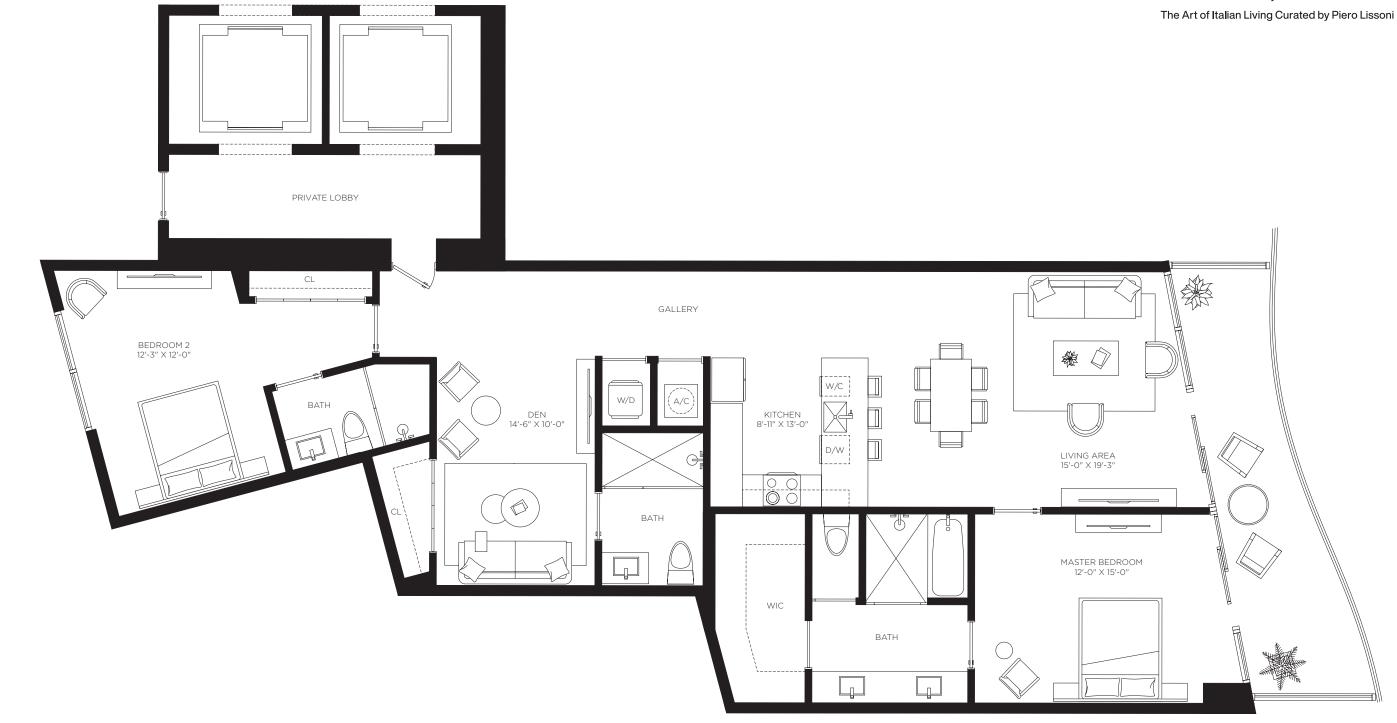

The Art of Italian Living Curated by Piero Lissoni

**N** 

CASA 06MOD

Floors 12 through 22

Biscayne Bay

by **B&B**ITALIA

The Art of Italian Living Curated by Piero Lissoni

 $\langle N$ 

### Casa 06MOD

Floors 12 through 22

2 Bedrooms 2 Bathrooms

AC Area

1,326 sf / 123 m<sup>2</sup>

Outdoor Area 449 sf / 42 m<sup>2</sup>

**Total Area** 1,775 sf / 165 m<sup>2</sup>

RESIDENCES

by **B&B**ITALIA

The Art of Italian Living Curated by Piero Lissoni

CasaBellaResidences.com / info@CasaBellaResidences.com / 305-290-1008