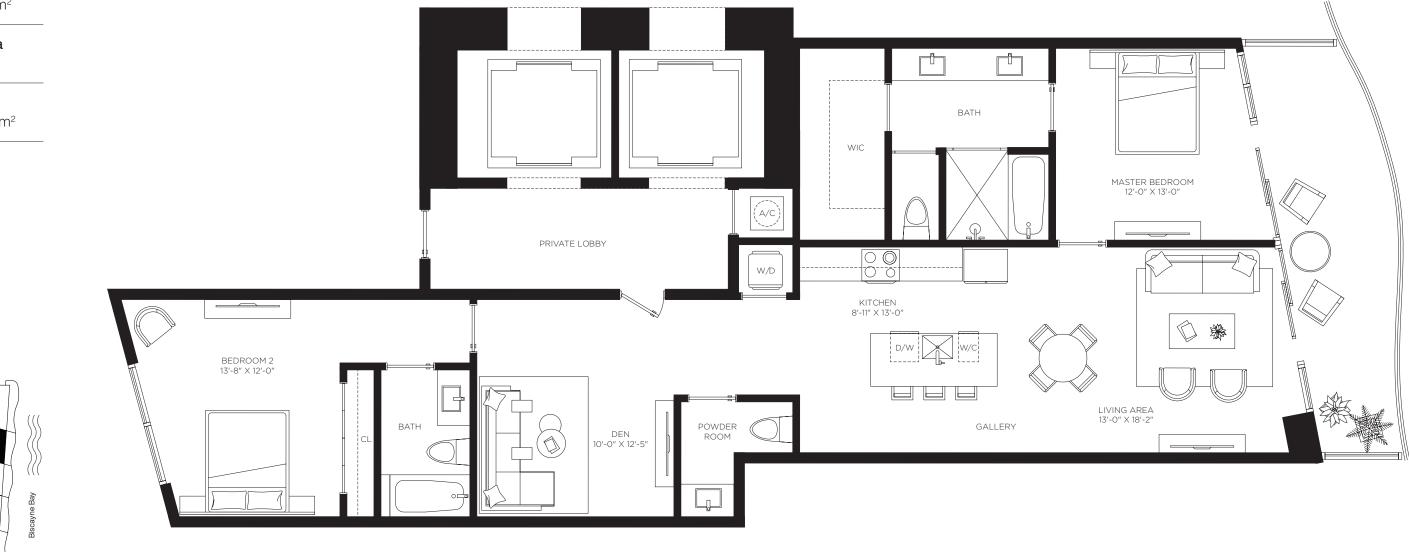

### Casa 06MOD

Floors 12 through 22

2 Bedrooms 2 Bathrooms

AC Area

1,326 sf / 123 m<sup>2</sup>

Outdoor Area 449 sf / 42 m<sup>2</sup>

**Total Area** 1,775 sf / 165 m<sup>2</sup>

RESIDENCES