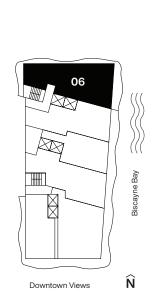

RESIDENCES

by **B&B**TALIA

The Art of Italian Living Curated by Piero Lissoni

4 Bedrooms

4 Bathrooms Den

**AC Area** 2,187 sf / 203 m<sup>2</sup>

Outdoor Area 722 sf / 67 m<sup>2</sup>

**Total Area** 2,909 sf / 270 m<sup>2</sup>

4 Bathrooms Den

AC Area 2,187 sf / 203 m<sup>2</sup>

**Outdoor Area** 722 sf / 67 m<sup>2</sup>

Total Area 2,909 sf / 270 m<sup>2</sup>