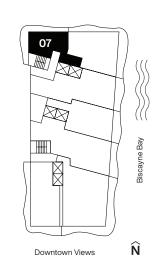

Floors 2 through 46

Casa Bella

**RESIDENCES** 

by **B&B**TALIA

The Art of Italian Living Curated by Piero Lissoni

1 Bedroom 2 Bathrooms Den

AC Area

1,216 sf / 113 m<sup>2</sup>

**Outdoor Area** 192 sf / 18 m<sup>2</sup>

Total Area 1,408 sf / 131 m<sup>2</sup>

Downtown Views