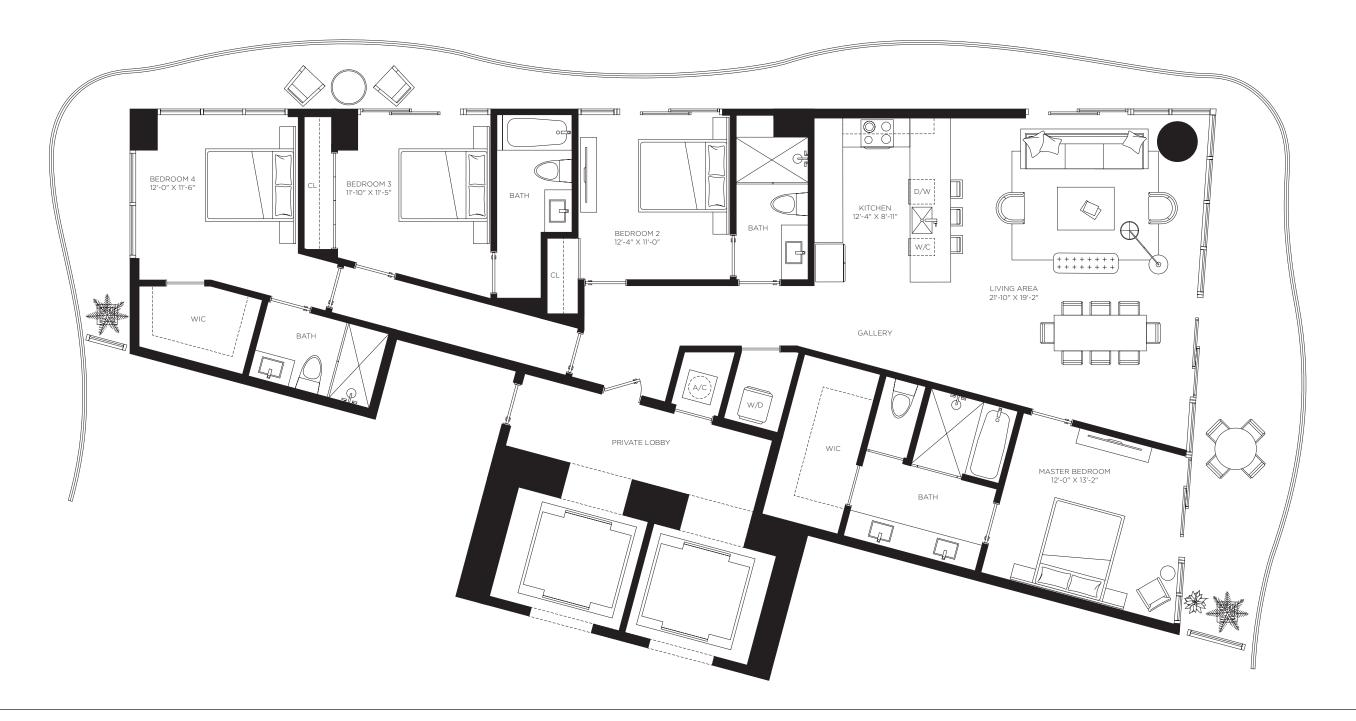

RESIDENCES

by **B&B**TALIA

The Art of Italian Living Curated by Piero Lissoni

4 Bedrooms

4 Bathrooms Den

**AC Area** 2,187 sf / 203 m<sup>2</sup>

Outdoor Area 722 sf / 67 m<sup>2</sup>

**Total Area** 2,909 sf / 270 m<sup>2</sup>

4 Bathrooms Den

AC Area 2,187 sf / 203 m<sup>2</sup>

**Outdoor Area** 722 sf / 67 m<sup>2</sup>

Total Area 2,909 sf / 270 m<sup>2</sup>