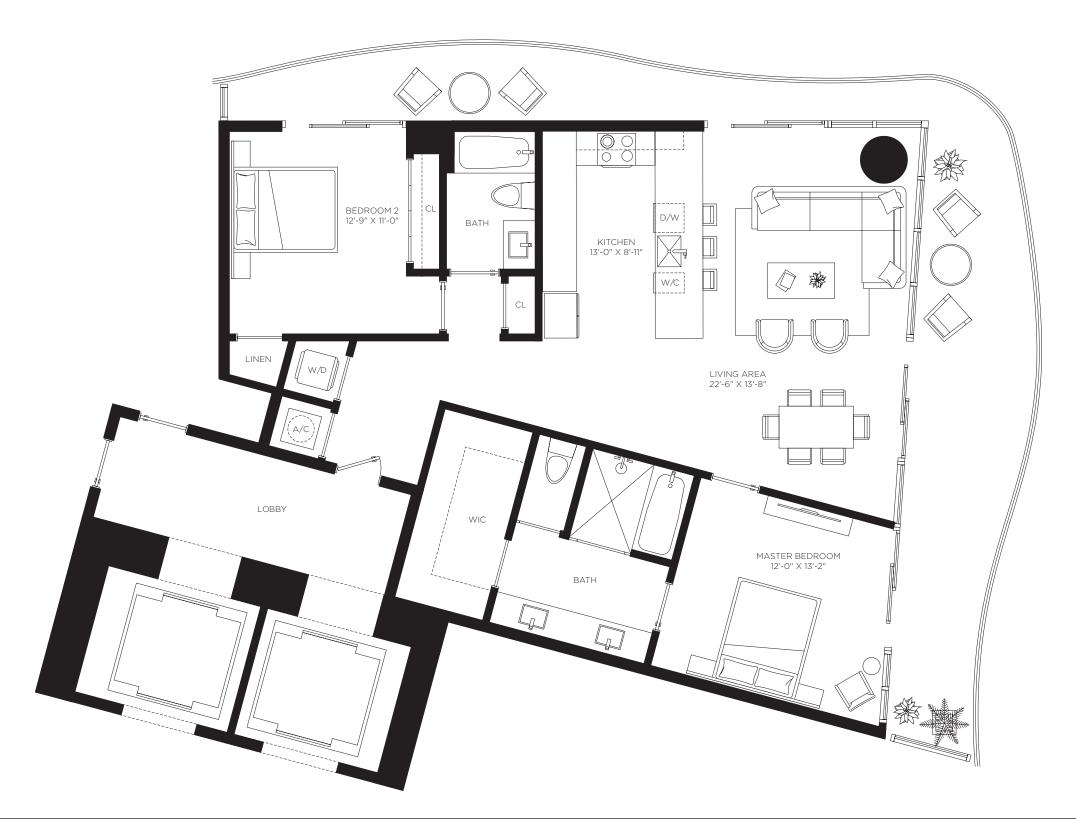

Floors 2 through 46

2 Bedrooms 2 Bathrooms

AC Area 1,303 sf / 121 m<sup>2</sup>

**Outdoor Area** 464 sf / 43 m<sup>2</sup>

Total Area 1,767 sf / 164 m<sup>2</sup>

**RESIDENCES** 

by **B&B**ITALIA

The Art of Italian Living Curated by Piero Lissoni

**RESIDENCES** 

by **B&B**ITALIA

The Art of Italian Living Curated by Piero Lissoni

Floors 2 through 46

2 Bedrooms 2 Bathrooms

AC Area 1,303 sf / 121 m<sup>2</sup>

**Outdoor Area** 464 sf / 43 m<sup>2</sup>

Total Area 1,767 sf / 164 m<sup>2</sup>