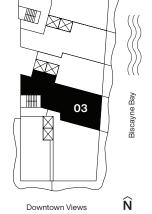

Floors 2 through 46

Casa Bella

**RESIDENCES** 

by **B&B**TALIA

The Art of Italian Living Curated by Piero Lissoni

1 Bedroom 2 Bathrooms Den

AC Area

1,216 sf / 113 m<sup>2</sup>

**Outdoor Area** 192 sf / 18 m<sup>2</sup>

Total Area 1,408 sf / 131 m<sup>2</sup>

Downtown Views