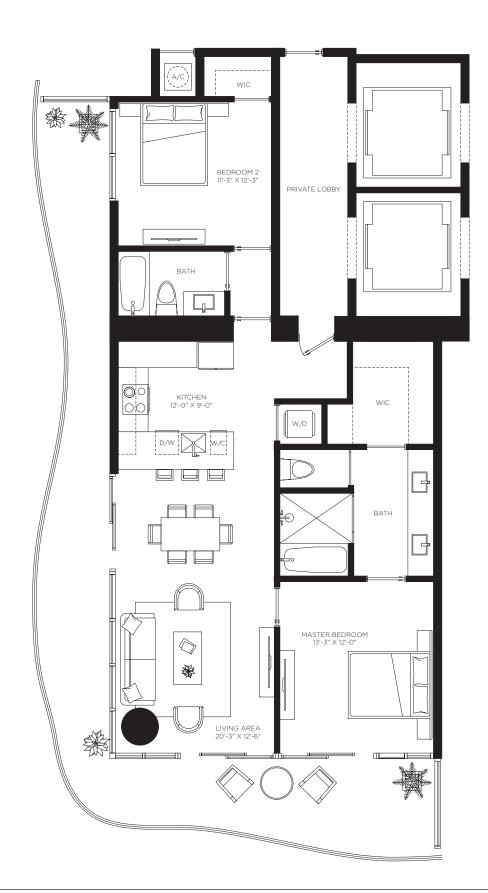

**Total Area** 1,885 sf / 175 m<sup>2</sup>

RESIDENCES

by **B&B**ITALIA

The Art of Italian Living Curated by Piero Lissoni

Floors 12 through 22

1 Bedroom 1 Bathroom

**AC Area** 711 sf / 66 m<sup>2</sup>

Outdoor Area 281 sf / 26 m<sup>2</sup>

**Total Area** 992 sf / 92 m<sup>2</sup>

RESIDENCES

The Art of Italian Living Curated by Piero Lissoni

ORAL REPRESENTATIONS CANNOT BE RELIED UPON AS CORRECTLY STATING REPRESENTATIONS OF THE DEVELOPER. FOR CORRECT REPRESENTATIONS, MAKE REFERENCE TO THE DOCUMENTS REQUIRED BY SECTION 718.503, FLORIDA STATUTES, TO BE FURNISHED BY A DEVELOPER TO A BUYER OR LESSEE. 1400 Biscayne Condominium is developed by PRH 1400 BISCAYNE 1, LLC

**Total Area** 1,885 sf / 175 m<sup>2</sup>

Floors 12 through 22

1 Bedroom 1 Bathroom

**AC Area** 711 sf / 66 m<sup>2</sup>

Outdoor Area 281 sf / 26 m<sup>2</sup>

**Total Area** 9925 sf / 92 m<sup>2</sup>

**RESIDENCES** 

by **B&B**ITALIA

The Art of Italian Living Curated by Piero Lissoni

Floors 23 through 47

Casa Bella

**RESIDENCES** 

by **B&B**TALIA

The Art of Italian Living Curated by Piero Lissoni

4 Bedrooms