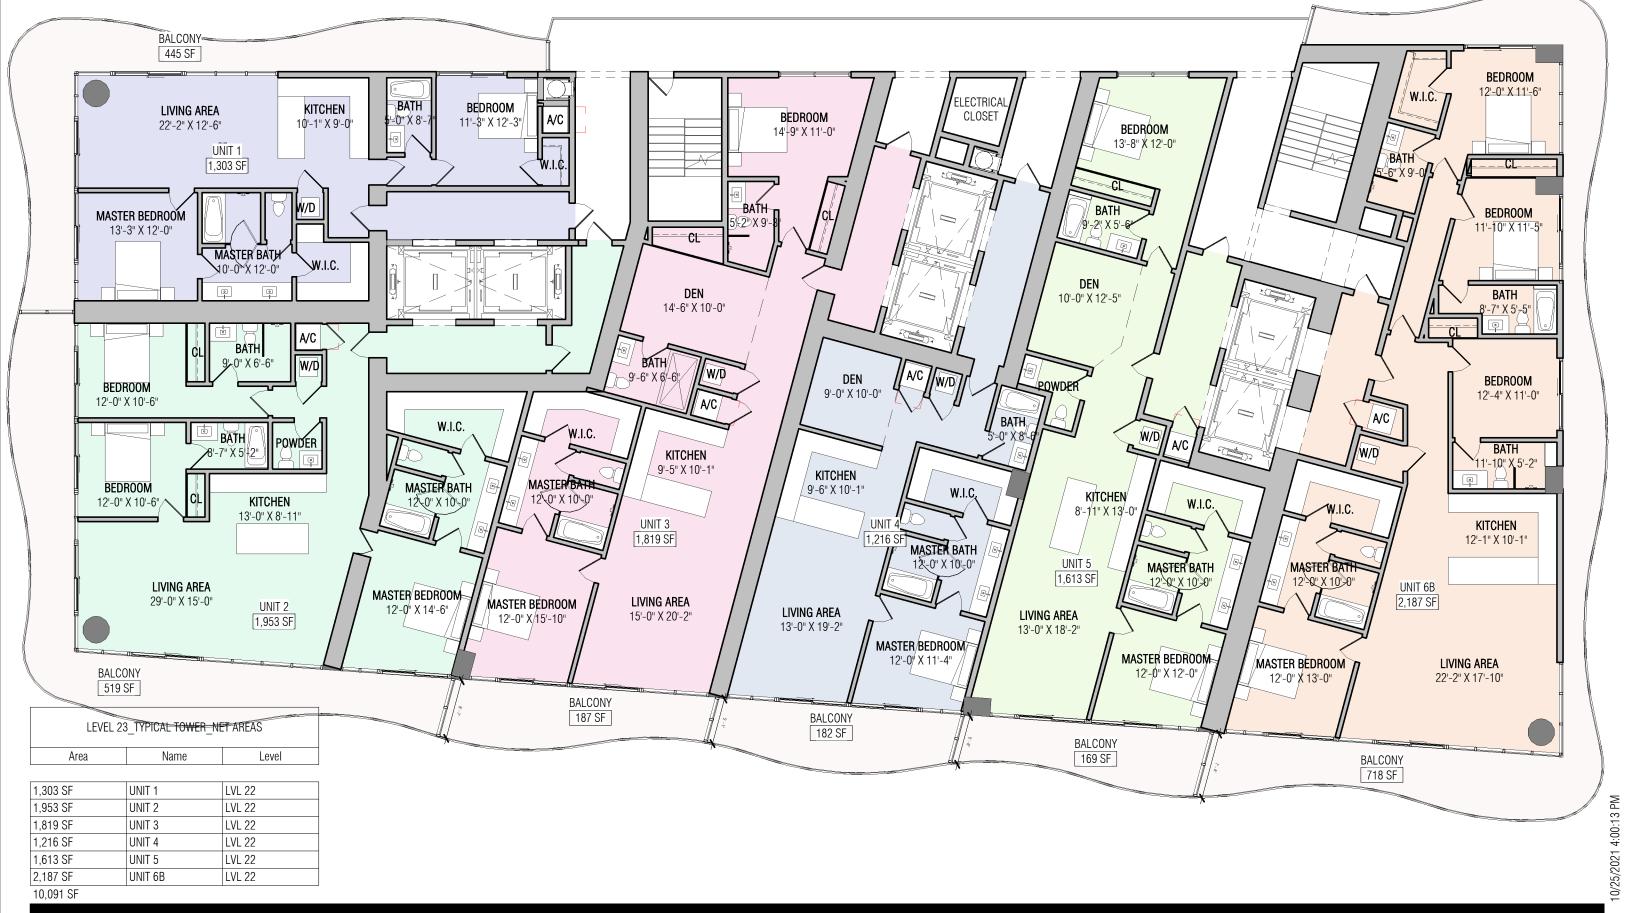

CASA 06

Floors 23 through 47

Biscayne Bay

by **B&B**TALIA

The Art of Italian Living Curated by Piero Lissoni

 $\langle N$ 

# **ARQUITECTONICA**

2900 Oak Avenue Miami, Florida 33133 305.372.1812 TEL 305.372.1175 FAX

www.arquitectonica.com

1400 BISCAYNE

LEVELS 23RD - 47TH - TYPICAL SCALE: 3/32'' = 1'-0''

DATE:

10/25/21

A-109