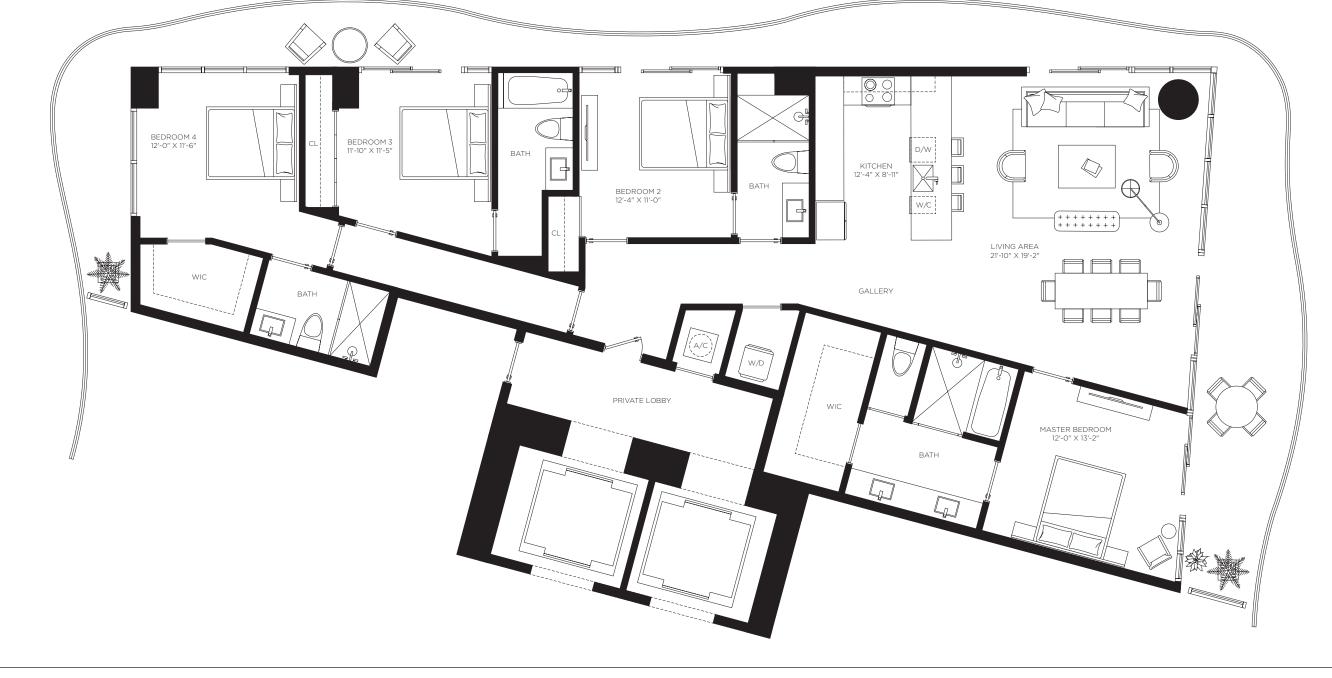

RESIDENCES

by **B&B**TALIA

The Art of Italian Living Curated by Piero Lissoni

4 Bedrooms

4 Bathrooms Den

**AC Area** 2,187 sf / 203 m<sup>2</sup>

Outdoor Area 722 sf / 67 m<sup>2</sup>

**Total Area** 2,909 sf / 270 m<sup>2</sup>

by **B&B**ITALIA

The Art of Italian Living Curated by Piero Lissoni

Floors 23 through 47

Casa Bella

**RESIDENCES** 

by **B&B**TALIA

The Art of Italian Living Curated by Piero Lissoni

4 Bedrooms

4 Bathrooms Den

AC Area 2,187 sf / 203 m<sup>2</sup>

**Outdoor Area** 722 sf / 67 m<sup>2</sup>

Total Area 2,909 sf / 270 m<sup>2</sup>