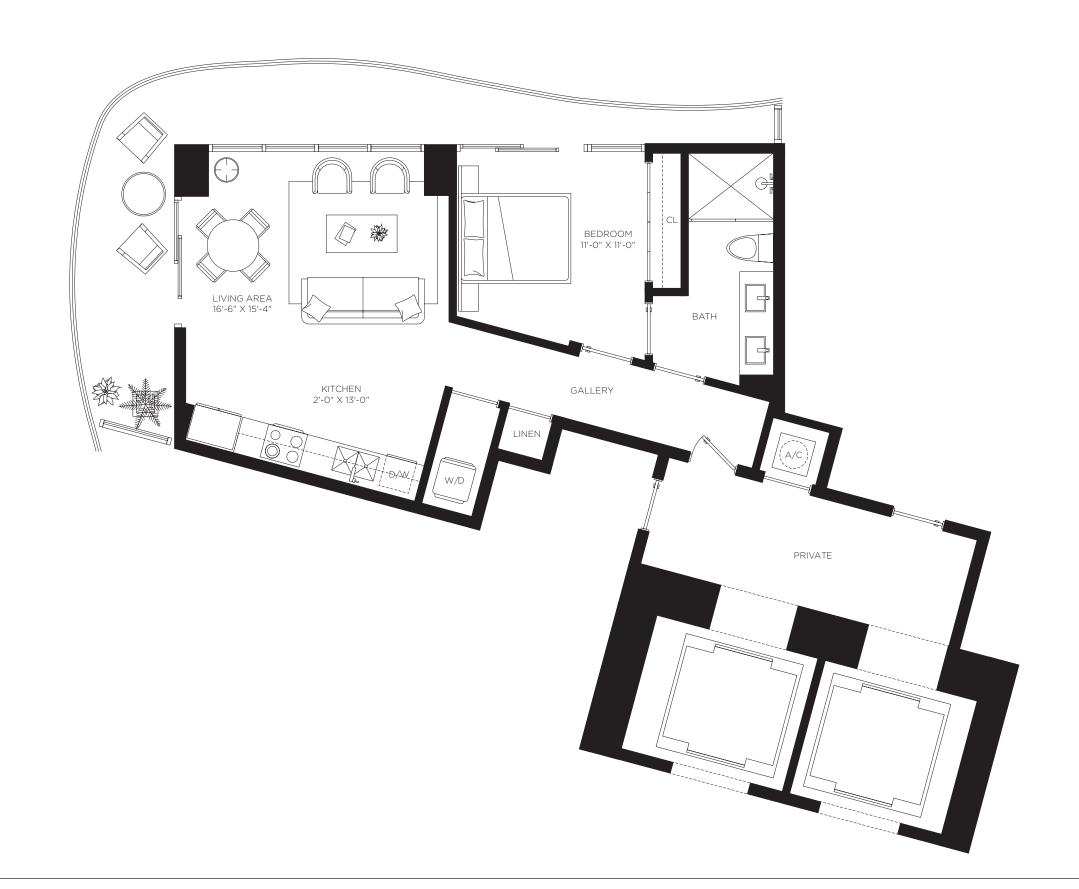

Floors 2 through 46

Casa Bella

**RESIDENCES** 

by **B&B**TALIA

The Art of Italian Living Curated by Piero Lissoni

1 Bedroom 2 Bathrooms Den

AC Area

1,216 sf / 113 m<sup>2</sup>

**Outdoor Area** 192 sf / 18 m<sup>2</sup>

Total Area 1,408 sf / 131 m<sup>2</sup>

Downtown Views