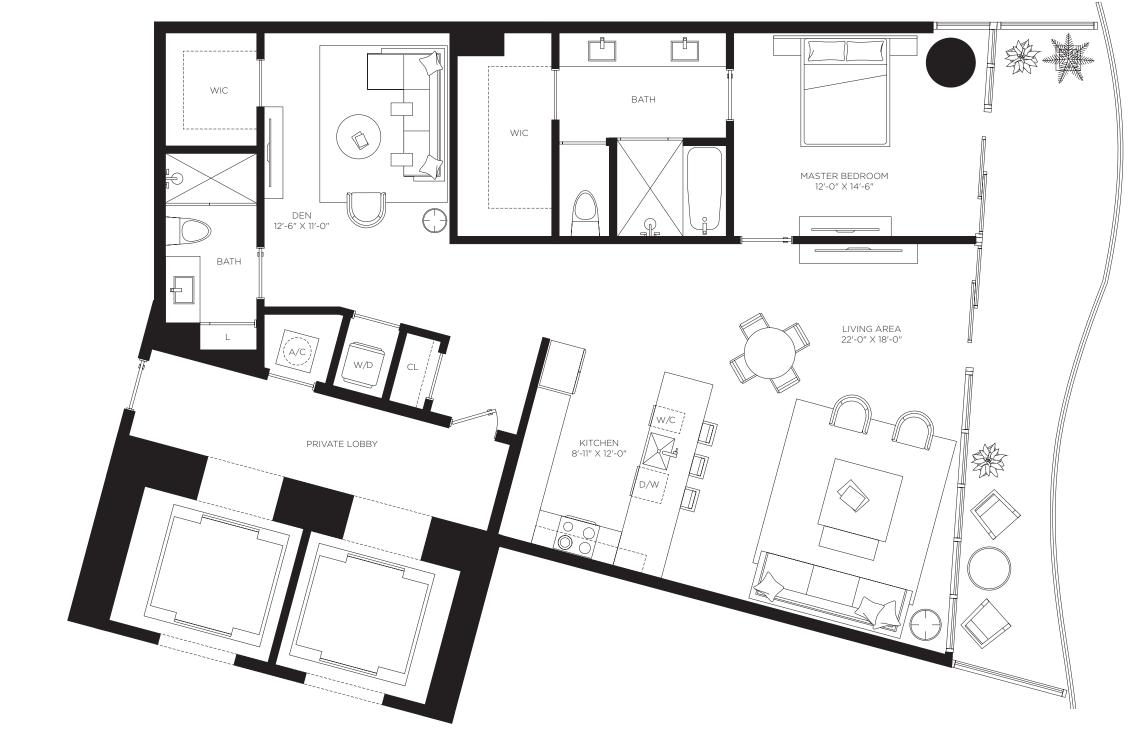

RESIDENCES

by **B&B**TALIA

The Art of Italian Living Curated by Piero Lissoni

4 Bedrooms

4 Bathrooms Den

**AC Area** 2,187 sf / 203 m<sup>2</sup>

Outdoor Area 722 sf / 67 m<sup>2</sup>

**Total Area** 2,909 sf / 270 m<sup>2</sup>

by **B&B**ITALIA

The Art of Italian Living Curated by Piero Lissoni

Floors 23 through 47

Casa Bella

**RESIDENCES** 

by **B&B**TALIA

The Art of Italian Living Curated by Piero Lissoni

4 Bedrooms

4 Bathrooms Den

AC Area 2,187 sf / 203 m<sup>2</sup>

**Outdoor Area** 722 sf / 67 m<sup>2</sup>

Total Area 2,909 sf / 270 m<sup>2</sup>