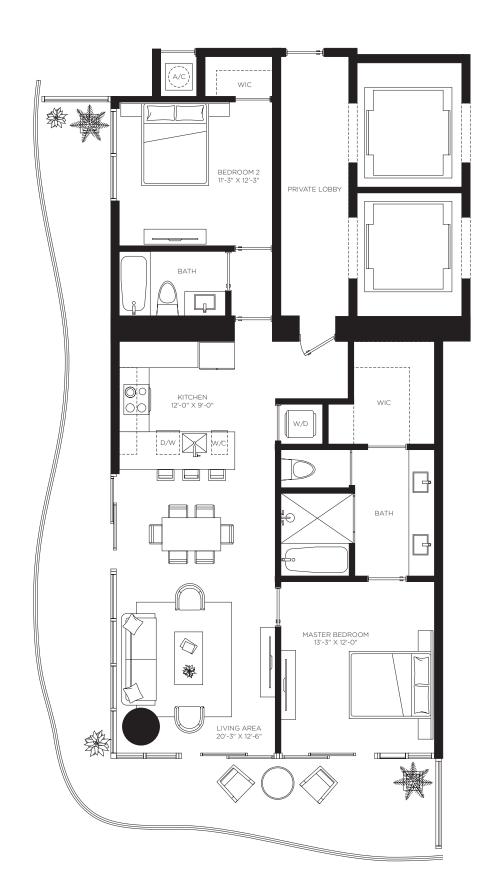

Floors 2 through 46

Casa Bella

**RESIDENCES** 

by **B&B**TALIA

2 Bedrooms 3 Bathrooms Den

AC Area

**Outdoor Area** 199 sf / 18 m<sup>2</sup>

2,018 sf / 187 m<sup>2</sup>

by **B&B**TALIA

2 Bedrooms 3 Bathrooms Den

AC Area

1,819 sf / 169 m<sup>2</sup>

Outdoor Area 199 sf / 18 m<sup>2</sup>

**Total Area** 2,018 sf / 187 m<sup>2</sup>

CasaBellaResidences.com / info@CasaBellaResidences.com / 305-290-1008