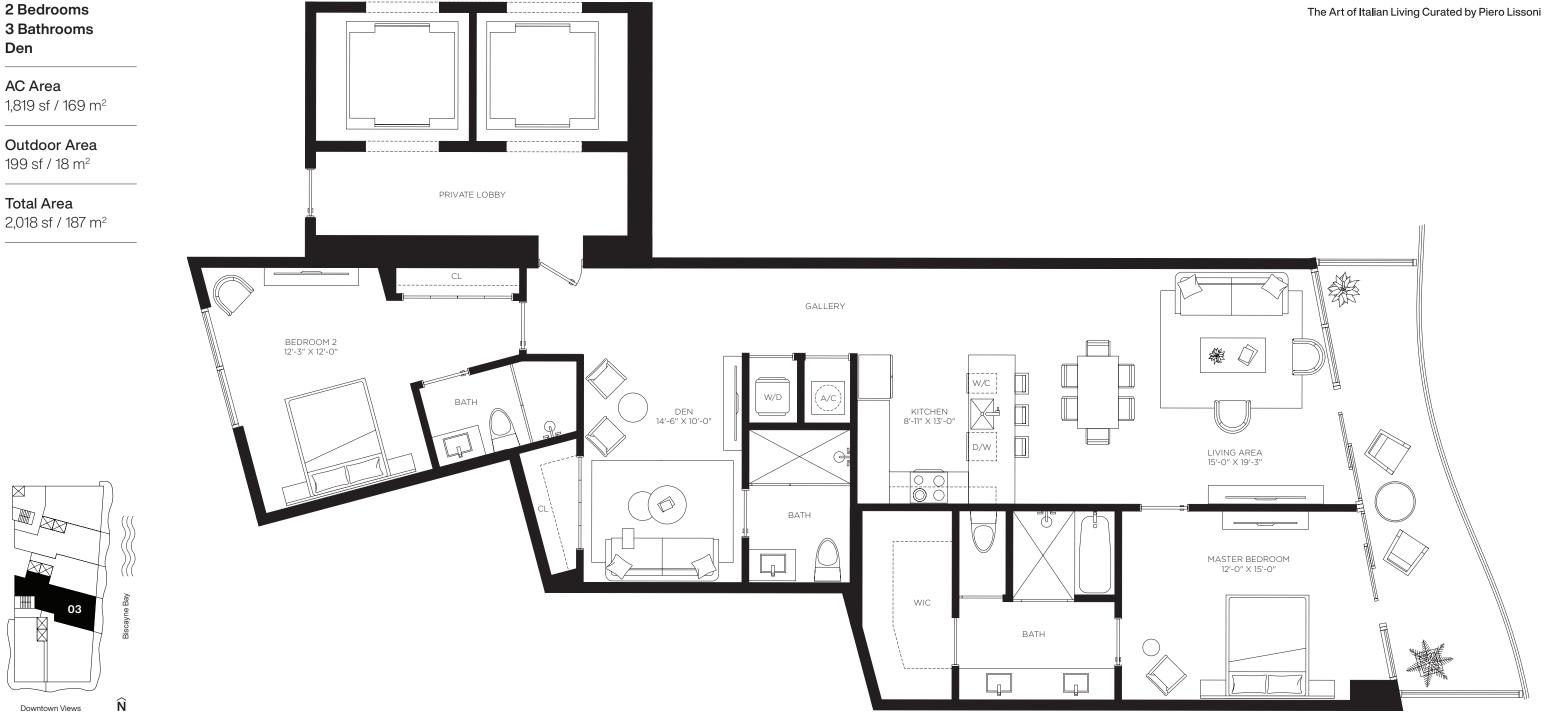

Floors 2 through 46

Casa Bella

**RESIDENCES** 

by **B&B**TALIA

2 Bedrooms 3 Bathrooms Den

AC Area

**Outdoor Area** 199 sf / 18 m<sup>2</sup>

2,018 sf / 187 m<sup>2</sup>

by **B&B**TALIA

2 Bedrooms 3 Bathrooms Den

AC Area

1,819 sf / 169 m<sup>2</sup>

Outdoor Area 199 sf / 18 m<sup>2</sup>

**Total Area** 2,018 sf / 187 m<sup>2</sup>

CasaBellaResidences.com / info@CasaBellaResidences.com / 305-290-1008