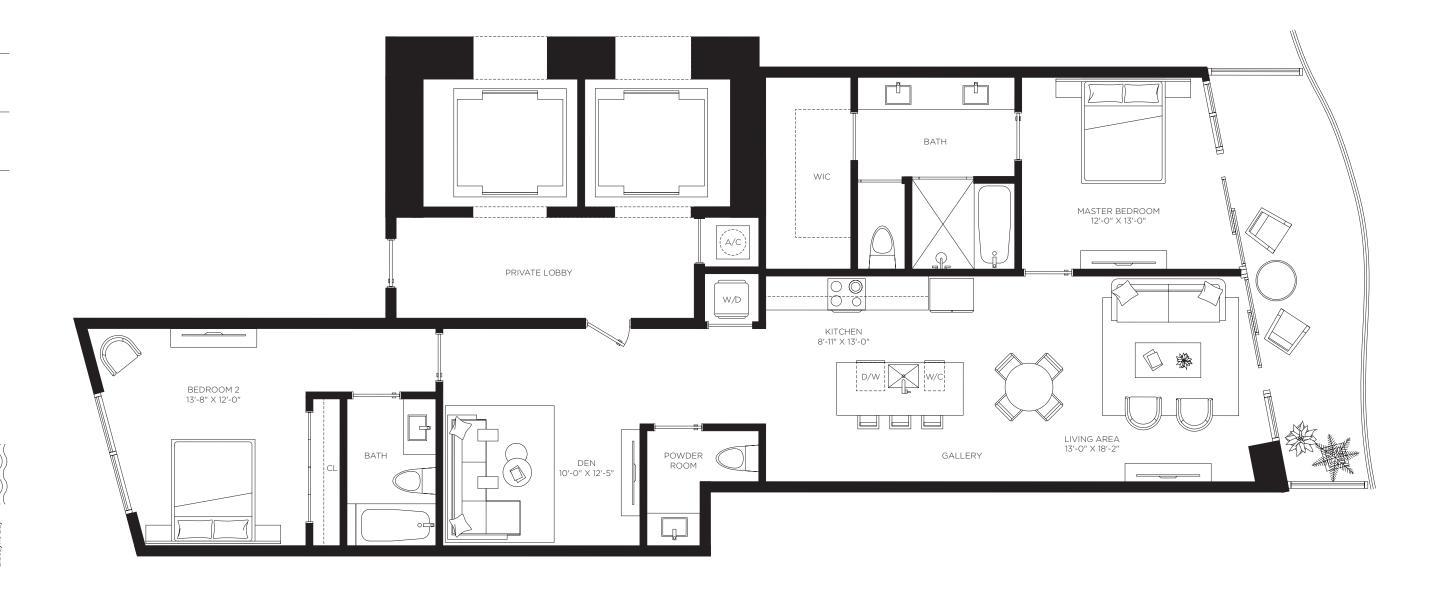

Floors 2 through 46

Casa Bella

**RESIDENCES** 

by **B&B**TALIA

2 Bedrooms 3 Bathrooms Den

AC Area

**Outdoor Area** 199 sf / 18 m<sup>2</sup>

2,018 sf / 187 m<sup>2</sup>

# Casa Bella

**RESIDENCES** 

by **B&B**TALIA

The Art of Italian Living Curated by Piero Lissoni

CasaBellaResidences.com / info@CasaBellaResidences.com / 305-290-1008

Floors 2 through 46

Casa Bella

**RESIDENCES** 

by **B&B**TALIA

2 Bedrooms 3 Bathrooms Den

AC Area

1,819 sf / 169 m<sup>2</sup>

Outdoor Area 199 sf / 18 m<sup>2</sup>

**Total Area** 2,018 sf / 187 m<sup>2</sup>

CasaBellaResidences.com / info@CasaBellaResidences.com / 305-290-1008