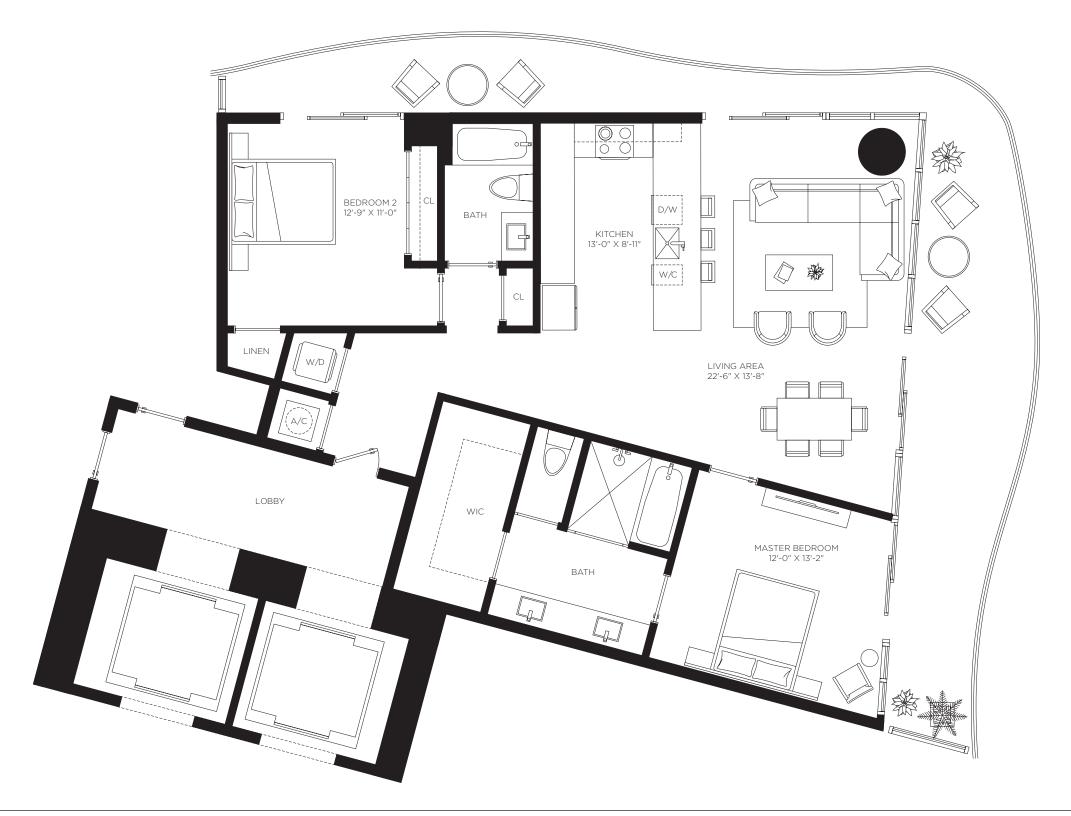

Floors 2 through 46

2 Bedrooms 2 Bathrooms

AC Area 1,303 sf / 121 m<sup>2</sup>

**Outdoor Area** 464 sf / 43 m<sup>2</sup>

Total Area 1,767 sf / 164 m<sup>2</sup>

**RESIDENCES** 

by **B&B**ITALIA

The Art of Italian Living Curated by Piero Lissoni

**RESIDENCES** 

by **B&B**ITALIA

The Art of Italian Living Curated by Piero Lissoni

Floors 2 through 46

2 Bedrooms 2 Bathrooms

AC Area 1,303 sf / 121 m<sup>2</sup>

**Outdoor Area** 464 sf / 43 m<sup>2</sup>

Total Area 1,767 sf / 164 m<sup>2</sup>