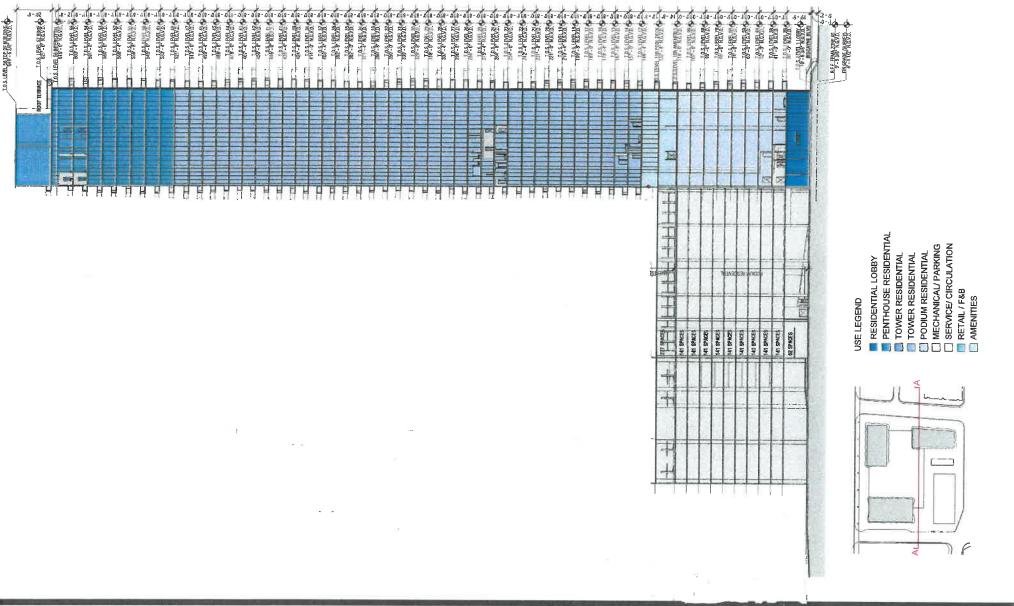

**AROUITECTONICA**2900 Oak Avenue Miami, Florida 33133
305.372.1812 TEL 305.372.1175 FAX

1400 BISCAYNE

SECTION A-A SCALE: 1" = 50'-0"

07/07/21

A.301

Floors 2 through 9

Biscayne Bay

by **B&B**TALIA

# **ARQUITECTONICA**

2900 Oak Avenue Miami, Florida 33133 305.372.1812 TEL 305.372.1175 FAX

303.372.1812 TEL 303.372.1173 FAX

www.arquitectonica.com

1400 BISCAYNE

LEVELS 2 - 9

SCALE: 3/32" = 1'-0"

DATE:

10/25/21

A-101

2900 Oak Avenue Miami, Florida 33133 305.372.1812 TEL 305.372.1175 FAX

www.arquitectonica.com

1400 BISCAYNE

LEVELS 12TH - 22ND - TYPICAL

SCALE: 3/32'' = 1'-0''

DATE:

10/25/21

A-108

# **ARQUITECTONICA**

2900 Oak Avenue Miami, Florida 33133 305.372.1812 TEL 305.372.1175 FAX

www.arquitectonica.com

1400 BISCAYNE

LEVELS 23RD - 47TH - TYPICAL SCALE: 3/32'' = 1'-0''

DATE:

10/25/21

A-109