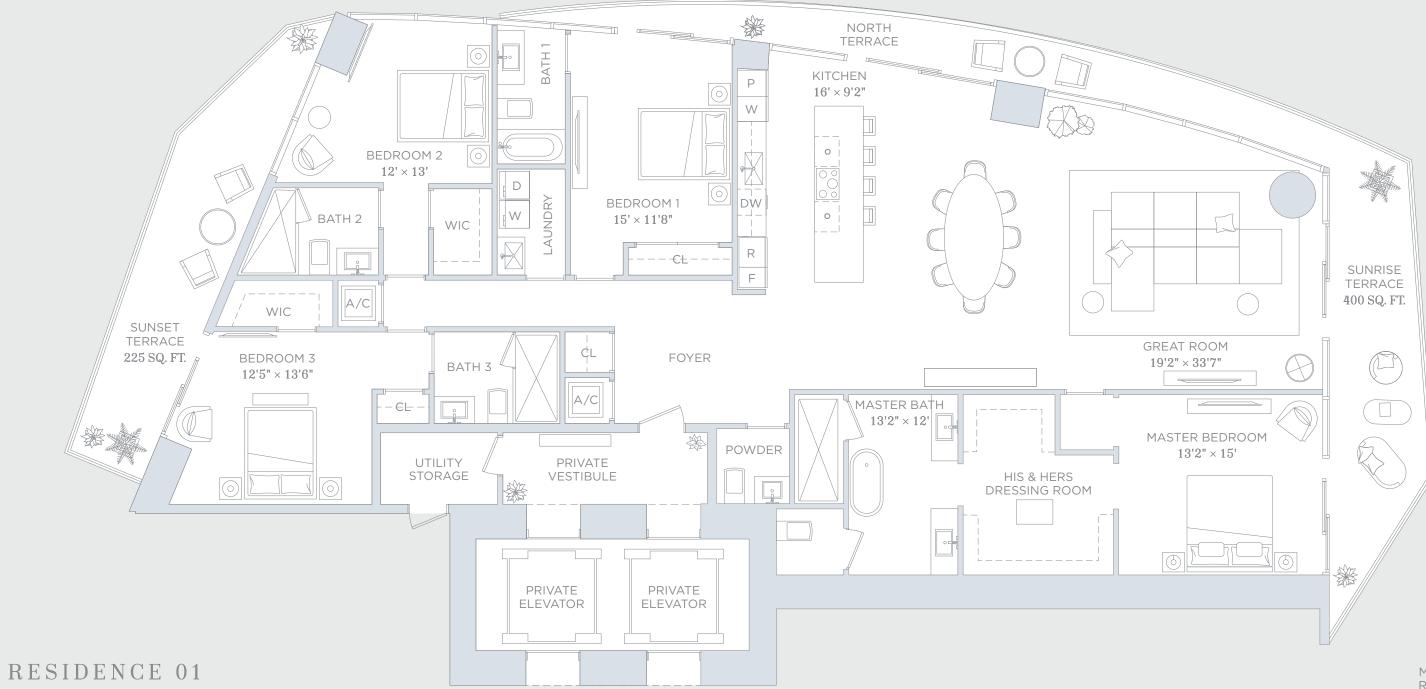

## **ARQUITECTONICA**

2900 Oak Avenue Miami, Florida 33133 305.372.1812 TEL 305.372.1175 FAX



444 BRICKELL ONE

77/99 SE 5th Street Miami, FL 33131 COMBO - UNITS 02/03

SCALE: 1/8" = 1'-0"

DATE:

7/14/2021 10:04:01 AM

COMBO UNIT 1



2900 Oak Avenue Miami, Florida 33133 305.372.1812 TEL 305.372.1175 FAX www.arquitectonica.com



# 444 BRICKELL ONE

77/99 SE 5th Street Miami, FL 33131 COMBO - UNITS 04/05 SCALE: 1/8" = 1'-0" DATE:

7/14/2021 10:04:02 AM

COMBO UNIT 2

7/14/2021 10:04:02 AM





4 BEDROOMS 4.5 BATHROOMS

 A/C INTERIOR AREA:
 3,029 SQ. FT.
 281.40 SQ. M.

 TERRACE AREA:
 625 SQ. FT.
 58.06 SQ. M.

 TOTAL RESIDENCE:
 3,654 SQ. FT.
 339.46 SQ. M.



BISCAYNE



2 BEDROOMS 3 BATHROOMS & DEN

 A/C INTERIOR AREA:
 1,916 SQ. FT.
 178 SQ. M.

 TERRACE AREA:
 273 SQ. FT.
 25.36 SQ. M.

 TOTAL RESIDENCE:
 2,189 SQ. FT.
 203.36 SQ. M.







#### 2 BEDROOMS 2.5 BATHROOMS & DEN

| A/C INTERIOR AREA: | 1,865 SQ. FT. | 173.26 SQ. M. |
|--------------------|---------------|---------------|
| TERRACE AREA:      | 292 SQ. FT.   | 27.13 SQ. M.  |
| TOTAL RESIDENCE:   | 2,157 SQ. FT. | 200.39 SQ. M. |







2 BEDROOMS 3 BATHROOMS & DEN

| A/C INTERIOR AREA: | 1,784 SQ. FT. | 165.74 SQ. M. |
|--------------------|---------------|---------------|
| TERRACE AREA:      | 234 SQ. FT.