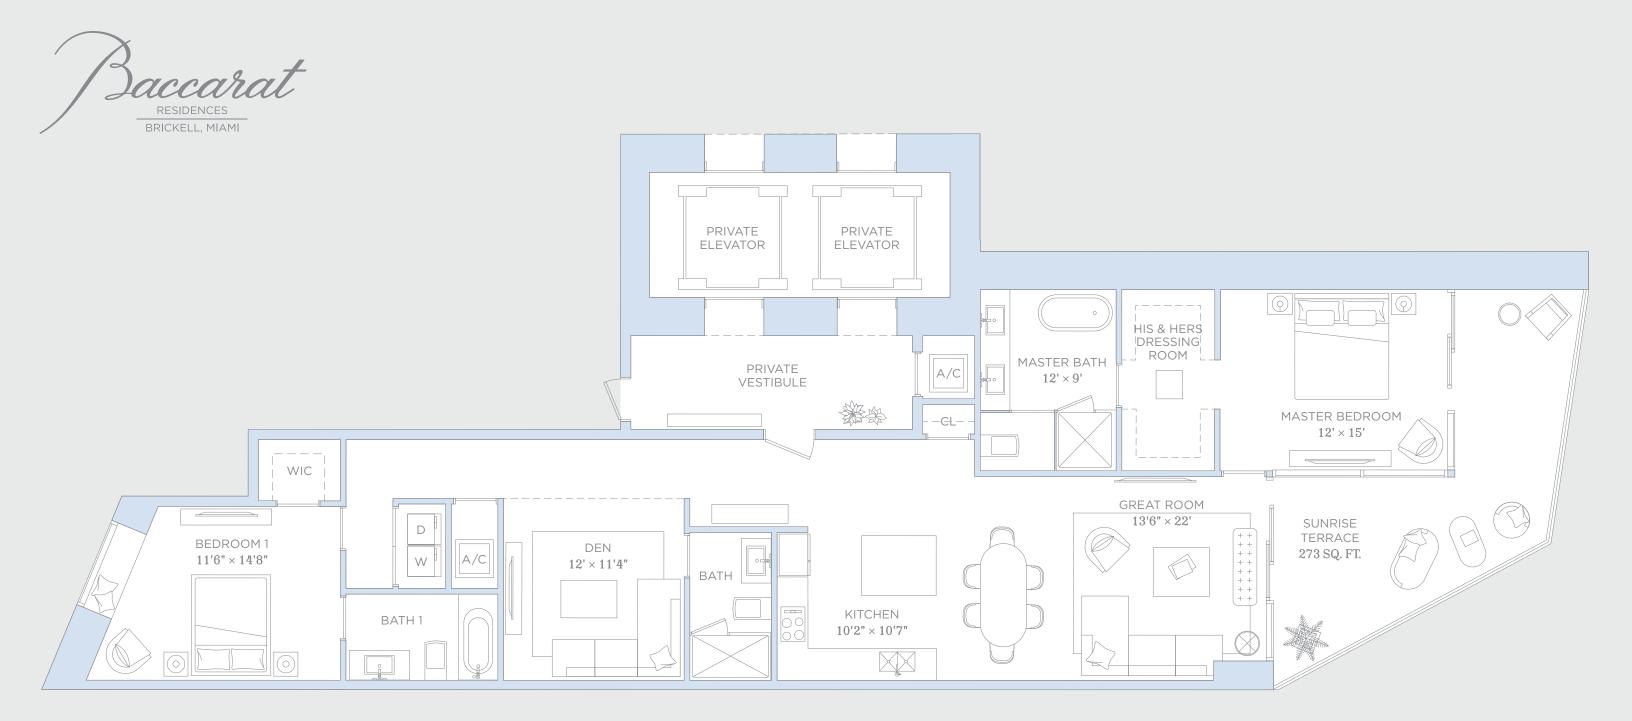

 TOTAL RESIDENCE:
 2,189 SQ. FT.
 203.36 SQ. M.

#### 2 BEDROOMS 2.5 BATHROOMS & DEN

| A/C INTERIOR AREA: | 1,865 SQ. FT. | 173.26 SQ. M. |
|--------------------|---------------|---------------|
| TERRACE AREA:      | 292 SQ. FT.   | 27.13 SQ. M.  |
| TOTAL RESIDENCE:   | 2,157 SQ. FT. | 200.39 SQ. M. |