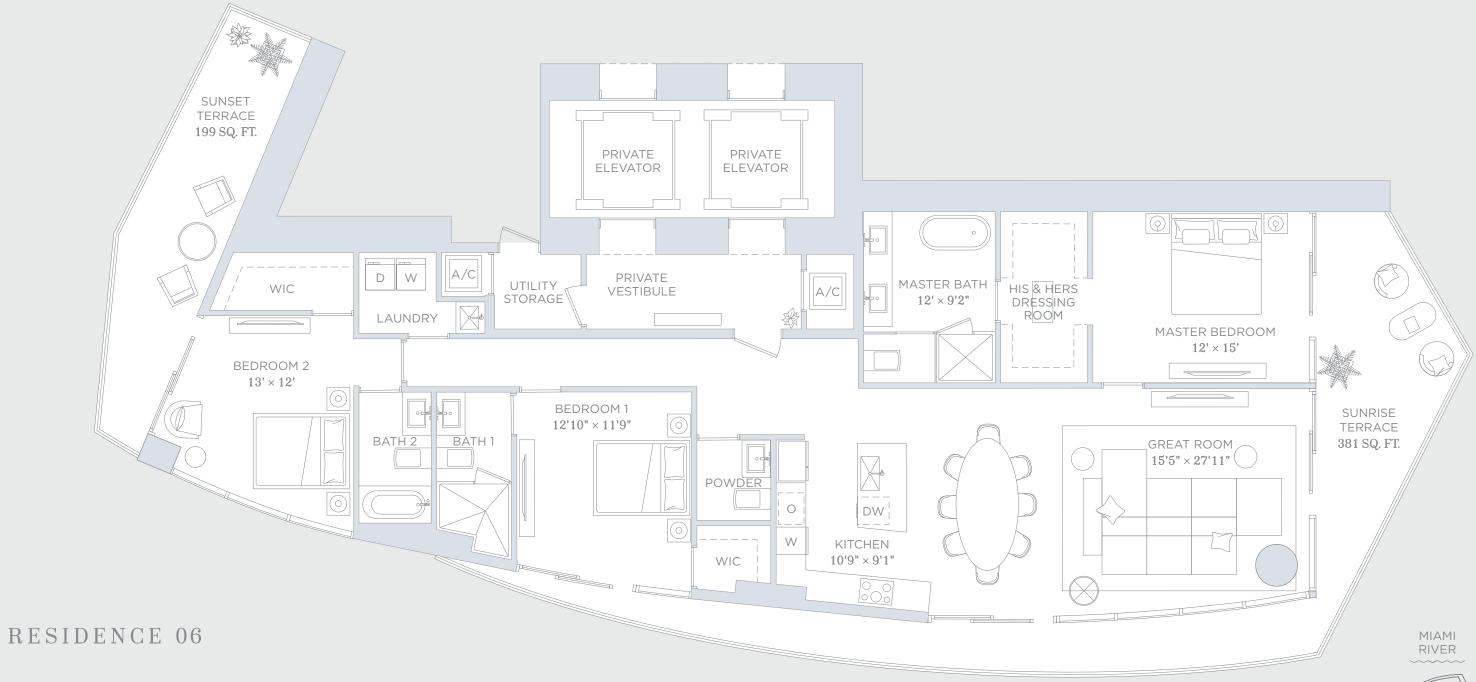

#### 3 BEDROOMS 3.5 BATHROOMS

| A/C INTERIOR AREA: | 2,082 SQ. FT. | 193.42 SQ. M. |
|--------------------|---------------|---------------|
| TERRACE AREA:      | 580 SQ. FT.   | 53.88 SQ. M   |
| TOTAL RESIDENCE:   | 2,662 SQ. FT. | 247.30 SQ. M. |