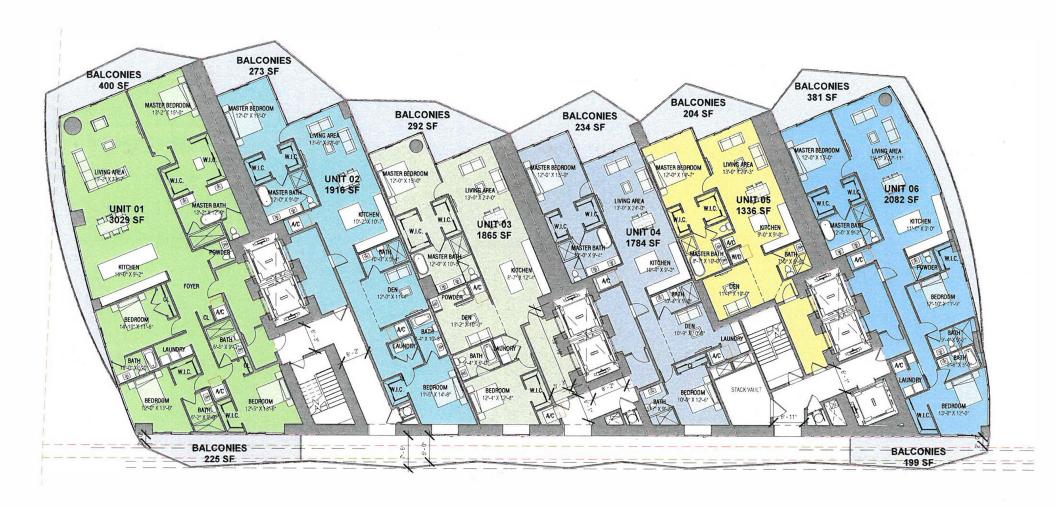

 TERRACE AREA:
 625 SQ. FT.
 58.06 SQ. M.

 TOTAL RESIDENCE:
 3,654 SQ. FT.
 339.46 SQ. M.

BISCAYNE

2 BEDROOMS 3 BATHROOMS & DEN

 A/C INTERIOR AREA:
 1,916 SQ. FT.
 178 SQ. M.

 TERRACE AREA:
 273 SQ. FT.
 25.36 SQ. M.

 TOTAL RESIDENCE:
 2,189 SQ. FT.
 203.36 SQ. M.

#### 2 BEDROOMS 2.5 BATHROOMS & DEN

| A/C INTERIOR AREA: | 1,865 SQ. FT. | 173.26 SQ. M. |
|--------------------|---------------|---------------|
| TERRACE AREA:      | 292 SQ. FT.   | 27.13 SQ. M.  |
| TOTAL RESIDENCE:   | 2,157 SQ. FT. | 200.39 SQ. M. |

2 BEDROOMS 3 BATHROOMS & DEN

| A/C INTERIOR AREA: | 1,784 SQ. FT. | 165.74 SQ. M. |
|--------------------|---------------|---------------|
| TERRACE AREA:      | 234 SQ. FT.   | 21.74 SQ. M.  |
| TOTAL RESIDENCE:   | 2,018 SQ. FT. | 187.48 SQ. M. |

1 BEDROOMS 2 BATHROOMS & DEN

 A/C INTERIOR AREA:
 1,336 SQ. FT.
 124.12 SQ. M.

 TERRACE AREA:
 204 SQ. FT.
 18.95 SQ. M.

 TOTAL RESIDENCE:
 1,540 SQ. FT.
 143.07 SQ. M.

#### 3 BEDROOMS 3.5 BATHROOMS

| A/C INTERIOR AREA: | 2,082 SQ. FT. | 193.42 SQ. M. |
|--------------------|---------------|---------------|
| TERRACE AREA:      | 580 SQ. FT.   | 53.88 SQ. M   |
| TOTAL RESIDENCE:   | 2,662 SQ. FT. | 247.30 SQ. M. |

#### BACCARAT RESIDENCES TOWER FLOOR PLATE