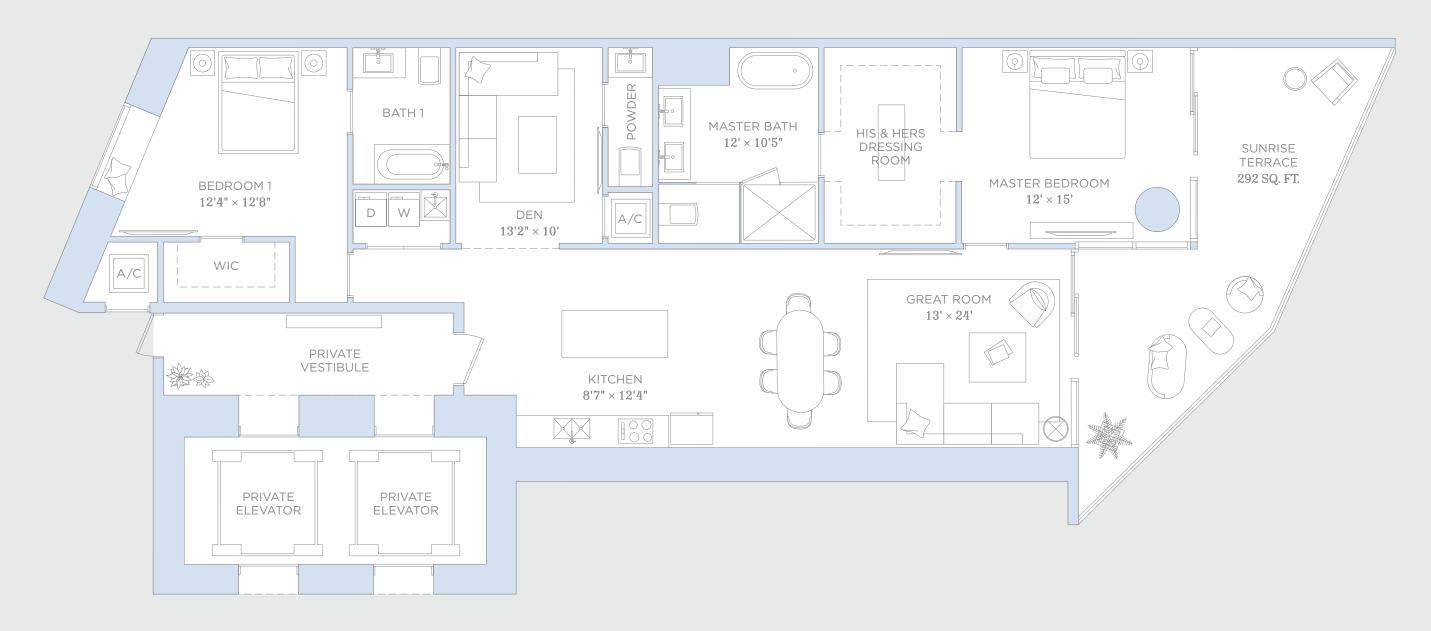

#### 2 BEDROOMS 2.5 BATHROOMS & DEN

| A/C INTERIOR AREA: | 1,865 SQ. FT. | 173.26 SQ. M. |
|--------------------|---------------|---------------|
| TERRACE AREA:      | 292 SQ. FT.   | 27.13 SQ. M.  |
| TOTAL RESIDENCE:   | 2,157 SQ. FT. | 200.39 SQ. M. |