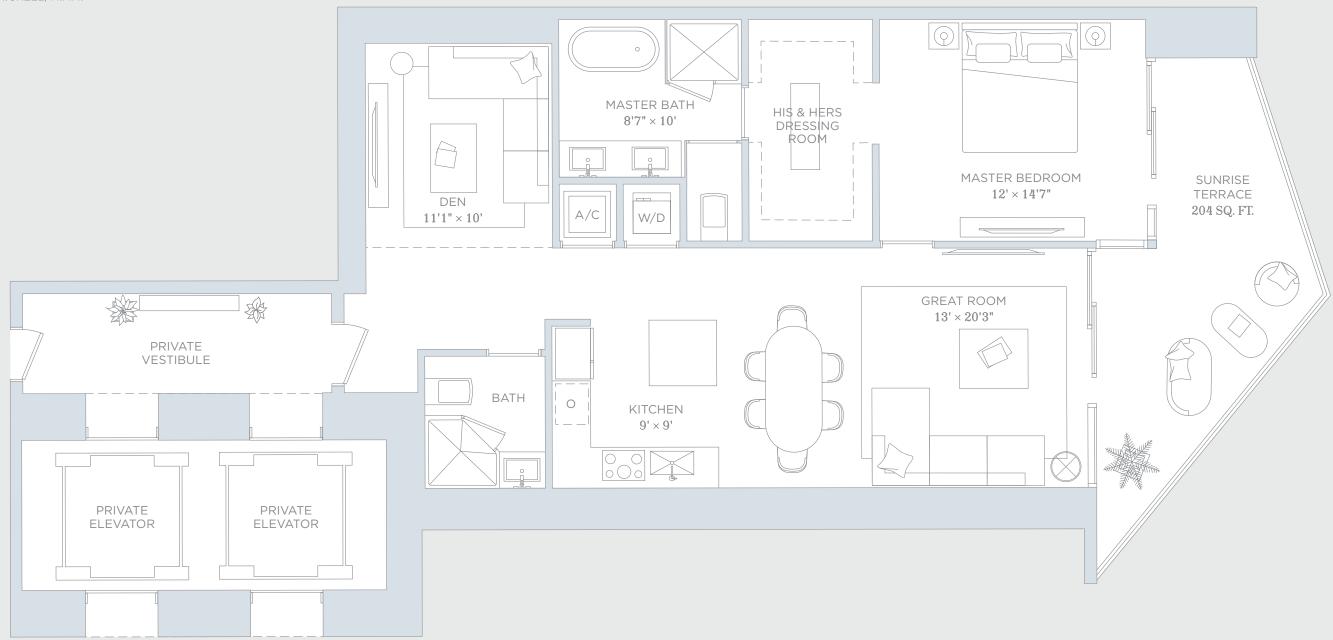

#### 2 BEDROOMS 2.5 BATHROOMS & DEN

| A/C INTERIOR AREA: | 1,865 SQ. FT. | 173.26 SQ. M. |
|--------------------|---------------|---------------|
| TERRACE AREA:      | 292 SQ. FT.   | 27.13 SQ. M.  |
| TOTAL RESIDENCE:   | 2,157 SQ. FT. | 200.39 SQ. M. |