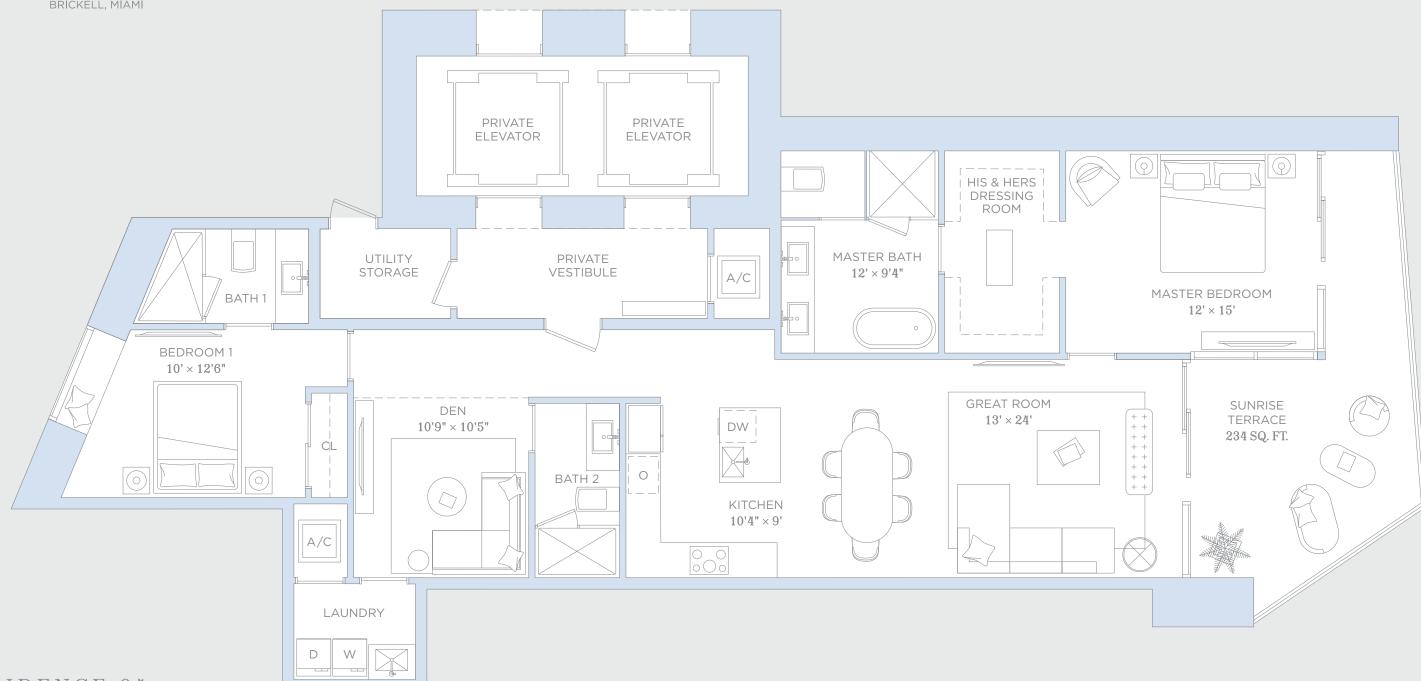

2 BEDROOMS 3 BATHROOMS & DEN

| A/C INTERIOR AREA: | 1,784 SQ. FT. | 165.74 SQ. M. |
|--------------------|---------------|---------------|
| TERRACE AREA:      | 234 SQ. FT.   | 21.74 SQ. M.  |
| TOTAL RESIDENCE:   | 2,018 SQ. FT. | 187.48 SQ. M. |