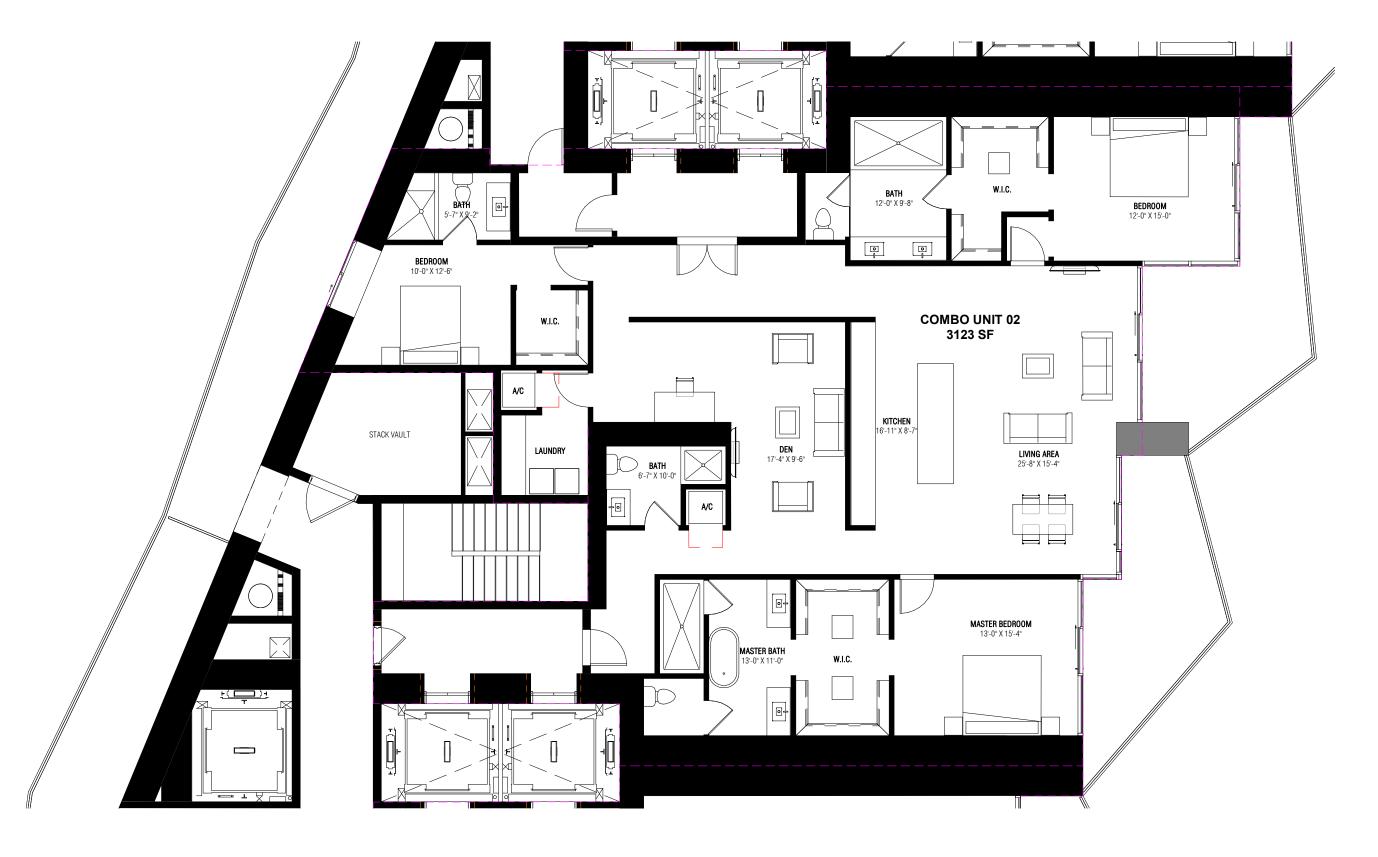

# 444 BRICKELL ONE

77/99 SE 5th Street Miami, FL 33131 COMBO - UNITS 04/05 SCALE: 1/8" = 1'-0" DATE:

7/14/2021 10:04:02 AM

COMBO UNIT 2

7/14/2021 10:04:02 AM

4 BEDROOMS 4.5 BATHROOMS

 A/C INTERIOR AREA:
 3,029 SQ. FT.
 281.40 SQ. M.