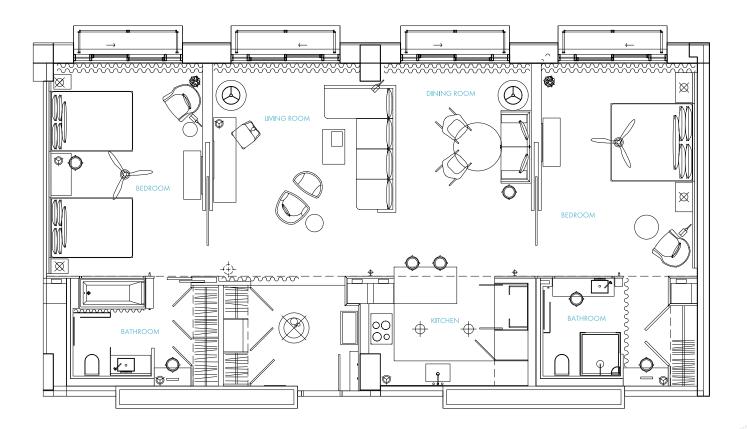

#### Two-Bedroom Residence

INTERIOR 956 SQ FT | EXTERIOR 69-203 SQ FT TOTAL 1025-1159 SQ FT

RESIDENCES@BAHAMAR.COM

Unit Floor Plans are dimensioned but not to scale. Square footage is approximate and constitutes an estimates only. Square footage can vary and is subject to differing measuring techniques. Units are being sold based upon the Unit and its location without any guaranty of actual square footage. Furnishings and their layout may not be representative of actual Unit furnishings. This is not an affering in any jurisdiction where prohibited by low and materials will not be forwarded into such jurisdictions unless the Developer has compiled with the requirements of such jurisdiction. CTF BM Operations, Ltd ues the Rosewood<sup>144</sup> and the SLS<sup>154</sup> brand names and certain trademarks (collectively, the "Trademarks" in connections with the soles and marketing of the Residential Units in Baha Marcenud, in which the Residential Units and any part of Baha War will be branded, identified or affiliated with any of the Trademarks or have any rights to use the Trademarks. Rosewood Hotels and Resorts, LtC ("Rosewood"), SBE Hotel Management, LtC ("SBE" or "SLS") or "SLS") or "SLS" or "SLS" or "SLS" or solicitation of the Residential Units tabaha Marce dan orgenization, and soles documents and any fering advanted and any offering documents and any offering marketing of the Residential Units abaha Marce don program and any offering marketing of the Residential Units at Baha Marketing of the Rosewood", see the Trademarks. Rosewood Hotels and any statements of any governing documents and any offering marketing of the Residential Units abaha Marketing of the and any offering documents and any offering marketing and the soles and marketing and the set and any statements or representations by Developer, brokers or soles persons).

Copyright © 2019 – CTF BM Operations, Ltd. – All Rights Reserved.