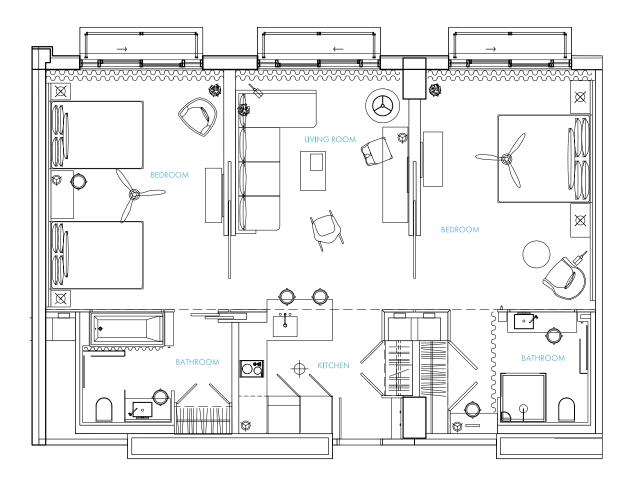

# Two-Bedroom Large Residence

INTERIOR 1321 SQ FT | EXTERIOR 73-237 SQ FT TOTAL 1394-1558 SQ FT

RESIDENCES@BAHAMAR.COM

Unit Floor Plans are dimensioned but not to scale. Square footage is approximate and constitutes an estimates only. Square footage can vary and is subject to differing measuring techniques. Units are being sold based upon the Unit and its location without any guaranty of actual square footage. Furnishings and their layout may not be representative of actual Unit furnishings. This is not an affering in any jurisdiction where prohibited by low and materials will not be forwarded into such jurisdictions unless the Developer has compiled with the requirements of such jurisdiction. CTF BM Operations, Ltd ues the Rosewood<sup>144</sup> and the SLS<sup>154</sup> brand names and certain trademarks (collectively, the "Trademarks" in connections with the soles and marketing of the Residential Units in Baha Marcenud, in which the Residential Units and any part of Baha War will be branded, identified or affiliated with any of the Trademarks or have any rights to use the Trademarks. Rosewood Hotels and Resorts, LtC ("Rosewood"), SBE Hotel Management, LtC ("SBE" or "SLS") or "SLS") or "SLS" or "SLS" or "SLS" or solicitation of the Residential Units tabaha Marce dan orgenization, and soles documents and any fering advanted and any offering documents and any offering marketing of the Residential Units abaha Marce don program and any offering marketing of the Residential Units at Baha Marketing of the Rosewood", see the Trademarks. Rosewood Hotels and any statements of any governing documents and any offering marketing of the Residential Units abaha Marketing of the and any offering documents and any offering marketing and the soles and marketing and the set and any statements or representations by Developer, brokers or soles persons).

Copyright © 2019 – CTF BM Operations, Ltd. – All Rights Reserved.