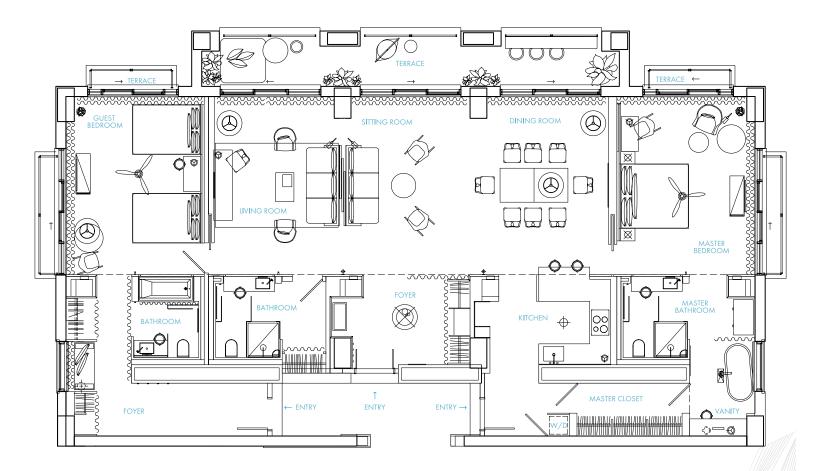

### Three-Bedroom Residence

INTERIOR 1924 SQ FT | EXTERIOR 565 SQ FT TOTAL 2489 SQ FT

RESIDENCES@BAHAMAR.COM

Unit Floor Plans are dimensioned but not to scale. Square footage is approximate and constitutes an estimates only. Square footage can vary and is subject to differing measuring techniques. Units are being sold based upon the Unit and its location without any guaranty of actual square footage. Furnishings and their layout may not be representative of actual Unit furnishings. This is not an affering in any jurisdiction where prohibited by low and materials will not be forwarded into such jurisdictions unless the Developer has compiled with the requirements of such jurisdiction. CTF BM Operations, Ltd ues the Rosewood<sup>144</sup> and the SLS<sup>154</sup> brand names and certain trademarks (collectively, the "Trademarks" in connections with the soles and marketing of the Residential Units in Baha Marcenud, in which the Residential Units and any part of Baha War will be branded, identified or affiliated with any of the Trademarks or have any rights to use the Trademarks. Rosewood Hotels and Resorts, LtC ("Rosewood"), SBE Hotel Management, LtC ("SBE" or "SLS") or "SLS") or "SLS" or "SLS" or "SLS" or solicitation of the Residential Units tabaha Marce dan orgenization, and soles documents and any fering advanted and any offering documents and any offering marketing of the Residential Units abaha Marce don program and any offering marketing of the Residential Units at Baha Marketing of the Rosewood", see the Trademarks. Rosewood Hotels and any statements of any governing documents and any offering marketing of the Residential Units abaha Marketing of the and any offering documents and any offering marketing and the soles and marketing and the set and any statements or representations by Developer, brokers or soles persons).

Copyright © 2019 – CTF BM Operations, Ltd. – All Rights Reserved.

仓