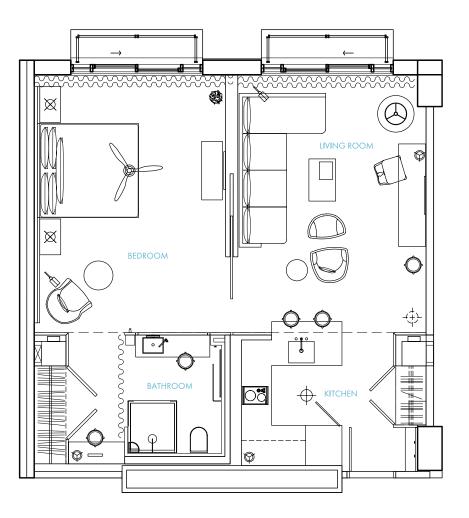

#### **One-Bedroom Residence**

INTERIOR 645-657 SQ FT | EXTERIOR 46-125 SQ FT TOTAL 691-782 SQ FT

RESIDENCES@BAHAMAR.COM

Unit Floor Plans are dimensioned but not to scale. Square footage is approximate and constitutes an estimates only. Square footage can vary and is subject to differing measuring techniques. Units are being sold based upon the Unit and its location without any guaranty of actual square footage. Furnishings and their layout may not be representative of actual Unit furnishings. This is not an offering in any jurisdiction where prohibited by low and materials will not be forwarded into such jurisdiction unless the Developer has complied with the requirements of such jurisdiction. CTF BM Operations, Ltd ues the Rosewood<sup>104</sup> and the SLS<sup>106</sup> brand names and certain trademarks (collectively, the "Trademarks") in connections with the soles and marketing of the Residential Units in Bahn Marcu nuder limited, non-acclusive, non-transferable and non-sublicensable licenses. The foregoing licenses may be terminated or may expire without renewol, in which the Residential Units a Bahn Marcu nuder limited, non-acclusive, non-transferable and non-sublicensable licenses. The foregoing licenses may be terminated or may expire without renewol, in which the Residential Units a Bahn Marcu or offlicated with any of the Trademarks. Rosewood Hotels and Resorts, LCC ("Rosewood"), SBE Hotel Management, LC ("SBE" or "SLS") or "SLS") or "SLS" or "SLS") or may of their affiliates (collectively, the "rundemarks" of any orthing and safe sdocuments for any orgeniting documents and any offering maximum, and the Residential Units a Bahn Marcu of any operating documents and any offering maximum documents and any offering documents and any offering marketing, anterians and safe sdocuments (including, without limitation, any sales or marketing materials and any statements or representations by Developer, brokers or sales persons).

Copyright © 2019 – CTF BM Operations, Ltd. – All Rights Reserved.