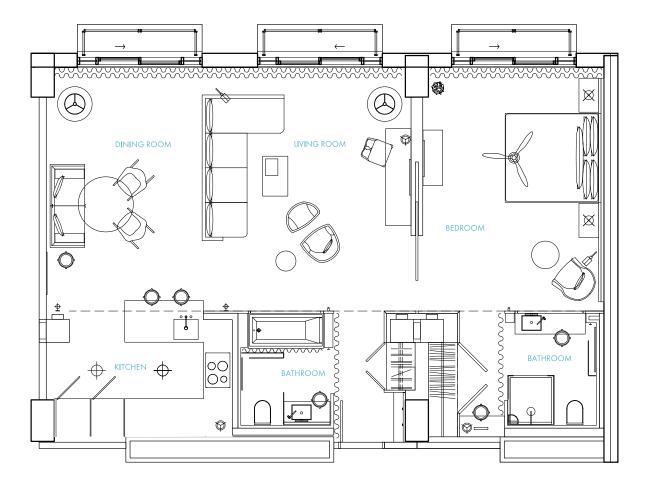

#### Two-Bedroom Residence

INTERIOR 956 SQ FT | EXTERIOR 69-203 SQ FT TOTAL 1025-1159 SQ FT

RESIDENCES@BAHAMAR.COM

Unit Floor Plans are dimensioned but not to scale. Square footage is approximate and constitutes an estimates only. Square footage can vary and is subject to differing measuring techniques. Units are being sold based upon the Unit and its location without any guaranty of actual square footage. Furnishings and their layout may not be representative of actual Unit furnishings. This is not an affering in any jurisdiction where prohibited by low and materials will not be forwarded into such jurisdictions unless the Developer has compiled with the requirements of such jurisdiction. CTF BM Operations, Ltd ues the Rosewood<sup>144</sup> and the SLS<sup>154</sup> brand names and certain trademarks (collectively, the "Trademarks" in connections with the soles and marketing of the Residential Units in Baha Marcenud, in which the Residential Units and any part of Baha War will be branded, identified or affiliated with any of the Trademarks or have any rights to use the Trademarks. Rosewood Hotels and Resorts, LtC ("Rosewood"), SBE Hotel Management, LtC ("SBE" or "SLS") or "SLS") or "SLS" or "SLS" or "SLS" or solicitation of the Residential Units tabaha Marce dan orgenization, and soles documents and any fering advanted and any offering documents and any offering marketing of the Residential Units abaha Marce don program and any offering marketing of the Residential Units at Baha Marketing of the Rosewood", see the Trademarks. Rosewood Hotels and any statements of any governing documents and any offering marketing of the Residential Units abaha Marketing of the and any offering documents and any offering marketing and the soles and marketing and the set and any statements or representations by Developer, brokers or soles persons).

Copyright © 2019 – CTF BM Operations, Ltd. – All Rights Reserved.