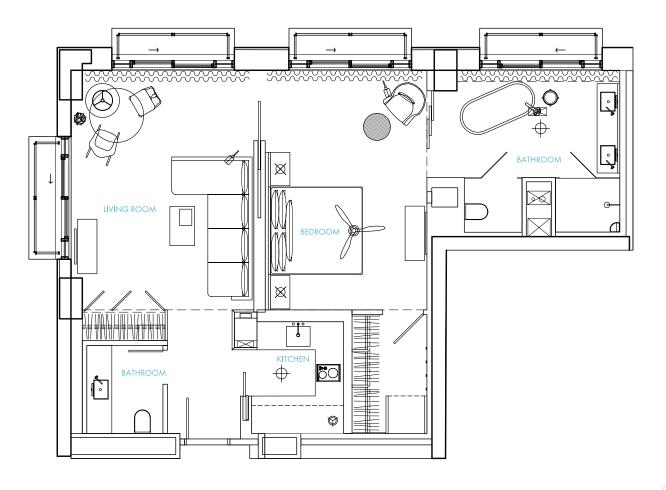

# One-Bedroom Large Residence

INTERIOR 759 SQ FT | EXTERIOR 80-190 SQ FT TOTAL 875-985 SQ FT

RESIDENCES@BAHAMAR.COM

Unit Floor Plans are dimensioned but not to scale. Square footage is approximate and constitutes an estimates only. Square footage can vary and is subject to differing measuring techniques. Units are being sold based upon the Unit and its location without any guaranty of actual square footage. Furnishings and their layout may not be representative of actual Unit furnishings. This is not an offering in any jurisdiction where prohibited by low and materials will not be forwarded into such jurisdiction unless the Developer has complied with the requirements of such jurisdiction. CTF BM Operations, Ltd ues the Rosewood<sup>104</sup> and the SLS<sup>106</sup> brand names and certain trademarks (collectively, the "Trademarks") in connections with the soles and marketing of the Residential Units in Bahn Marcu nuder limited, non-acclusive, non-transferable and non-sublicensable licenses. The foregoing licenses may be terminated or may expire without renewol, in which the Residential Units a Bahn Marcu nuder limited, non-acclusive, non-transferable and non-sublicensable licenses. The foregoing licenses may be terminated or may expire without renewol, in which the Residential Units a Bahn Marcu or offlicated with any of the Trademarks. Rosewood Hotels and Resorts, LCC ("Rosewood"), SBE Hotel Management, LC ("SBE" or "SLS") or "SLS") or "SLS" or "SLS") or may of their affiliates (collectively, the "rundemarks" of any orthing and safe sdocuments for any orgeniting documents and any offering maximum, and the Residential Units a Bahn Marcu of any operating documents and any offering maximum documents and any offering documents and any offering marketing, anterians and safe sdocuments (including, without limitation, any sales or marketing materials and any statements or representations by Developer, brokers or sales persons).

Copyright © 2019 – CTF BM Operations, Ltd. – All Rights Reserved.