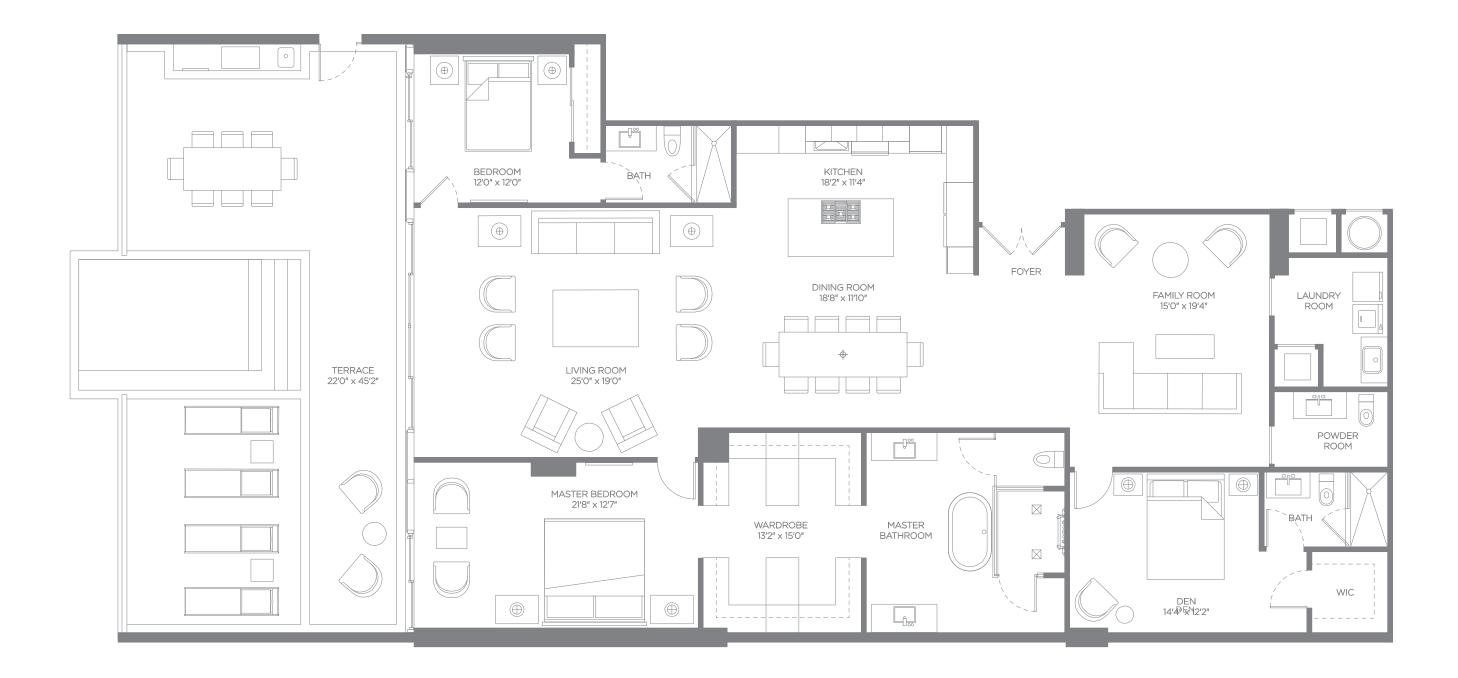

## RESIDENCE A FLOORPLAN

**DESCRIPTION** Bedrooms: 4 Bathrooms: 5.5 Dens: 1

**SIZE** Interior: 4,639 SqFt Exterior: 459 SqFt Total: 5,098 SqFt

**RESIDENCE B** 

Unit A Bedrooms: 4 Bathrooms: 5.5 Dens: 1 Interior: 4,639 SqFt Exterior: 459 SqFt

Total: 5,098 SqFt