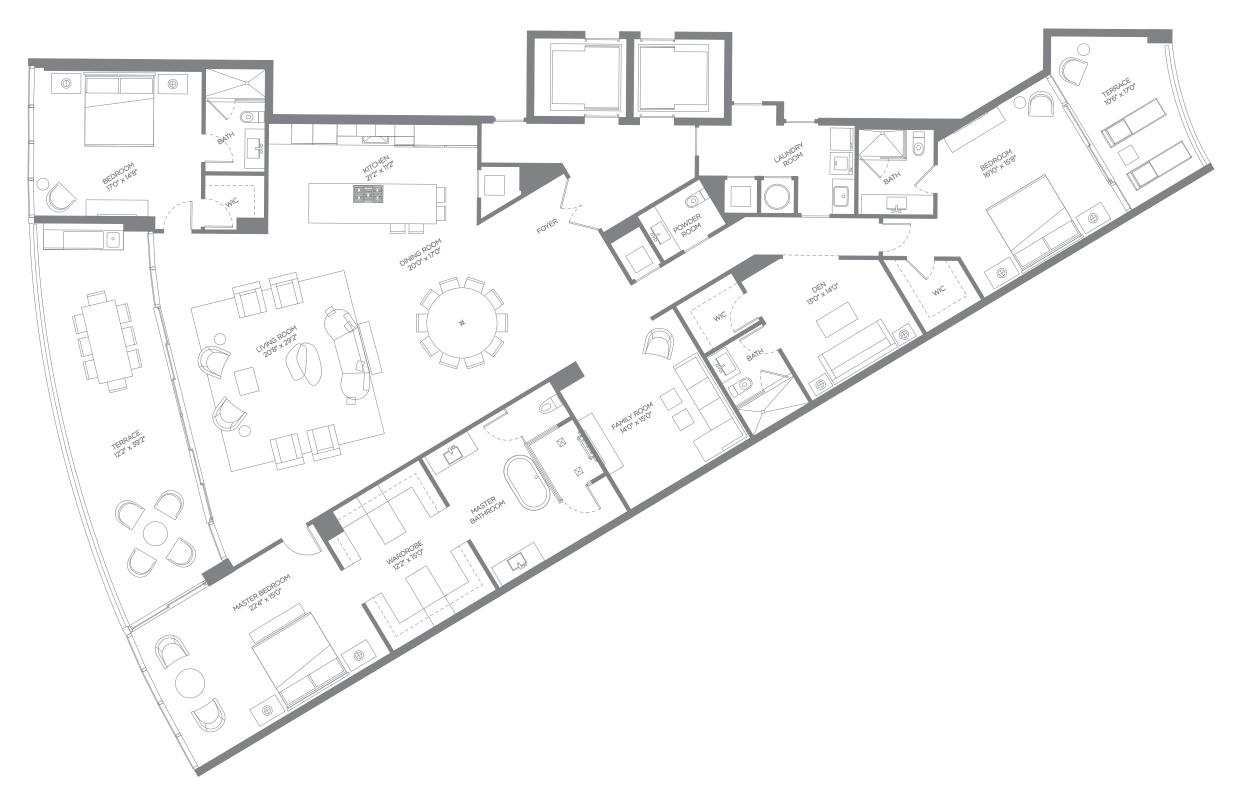

### RESIDENCE A LANAI

**DESCRIPTION** Bedrooms: 4 Bathrooms: 5.5 Dens: 2

**SIZE** Interior: 5,029 SqFt Exterior: 2,513 SqFt Total: 7,542 SqFt