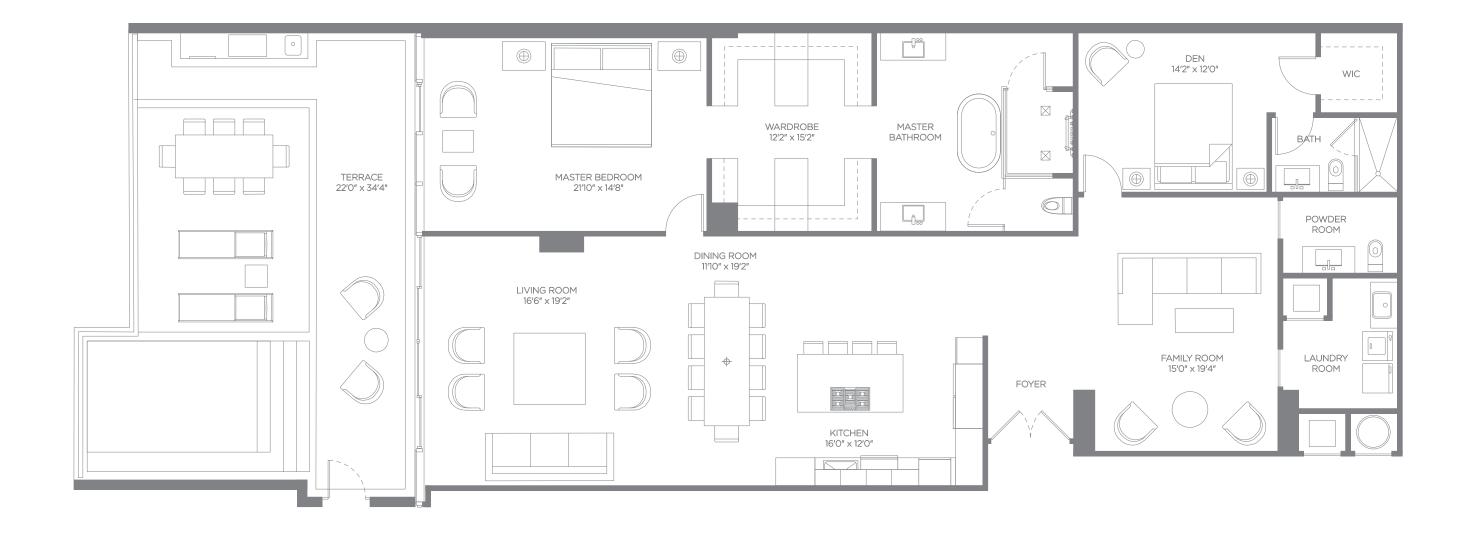

### Unit Dr

Bedrooms: 2 Bathrooms: 4.5 Dens: 1 Interior: 3,550 SqFt Exterior: 1,485 SqFt Total: 5,035 SqFt

**KEY PLAN - UPPER LEVEL UNITS** 

### Unit Dr

Bedrooms: 3 Bathrooms: 4.5 Dens: 2 Interior: 4,109 SqFt Exterior: 651 SqFt Total: 4,760 SqFt

**RESIDENCE A** 

## RESIDENCE D FLOORPLAN

DESCRIPTION Bedrooms: 3 Bathrooms: 4.5 Dens: 2

**SIZE** Interior: 4,109 SqFt Exterior: 651 SqFt Total: 4,760 SqFt

**RESIDENCE** Dr

## RESIDENCE Dr FLOORPLAN

**DESCRIPTION** Bedrooms: 3 Bathrooms: 4.5 Dens: 2

**SIZE** Interior: 4,109 SqFt Exterior: 651 SqFt Total: 4,760 SqFt

**RESIDENCE E** 

## RESIDENCE D LANAI

**DESCRIPTION** Bedrooms: 2 Bathrooms: 4.5 Dens: 2

**SIZE** Interior: 3,550 SqFt Exterior: 1,485 SqFt Total: 5,035 SqFt

RESIDENCE Dr – LANAI

### RESIDENCE Dr LANAI

DESCRIPTION Bedrooms: 2 Bathrooms: 4.5 Dens: 1

**SIZE** Interior: 3,550 SqFt Exterior: 1,485 SqFt Total: 5,035 SqFt