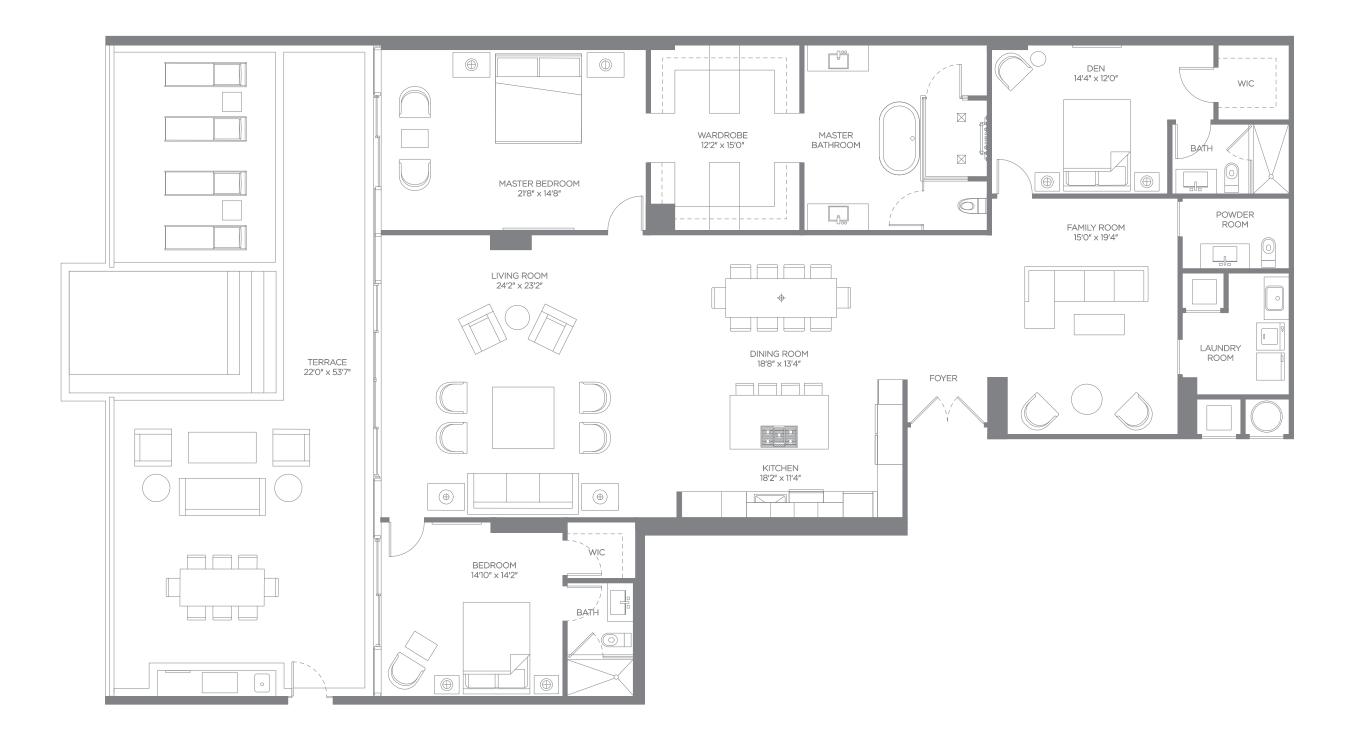

### RESIDENCE A LANAI

**DESCRIPTION** Bedrooms: 4 Bathrooms: 5.5 Dens: 2

**SIZE** Interior: 5,029 SqFt Exterior: 2,513 SqFt Total: 7,542 SqFt