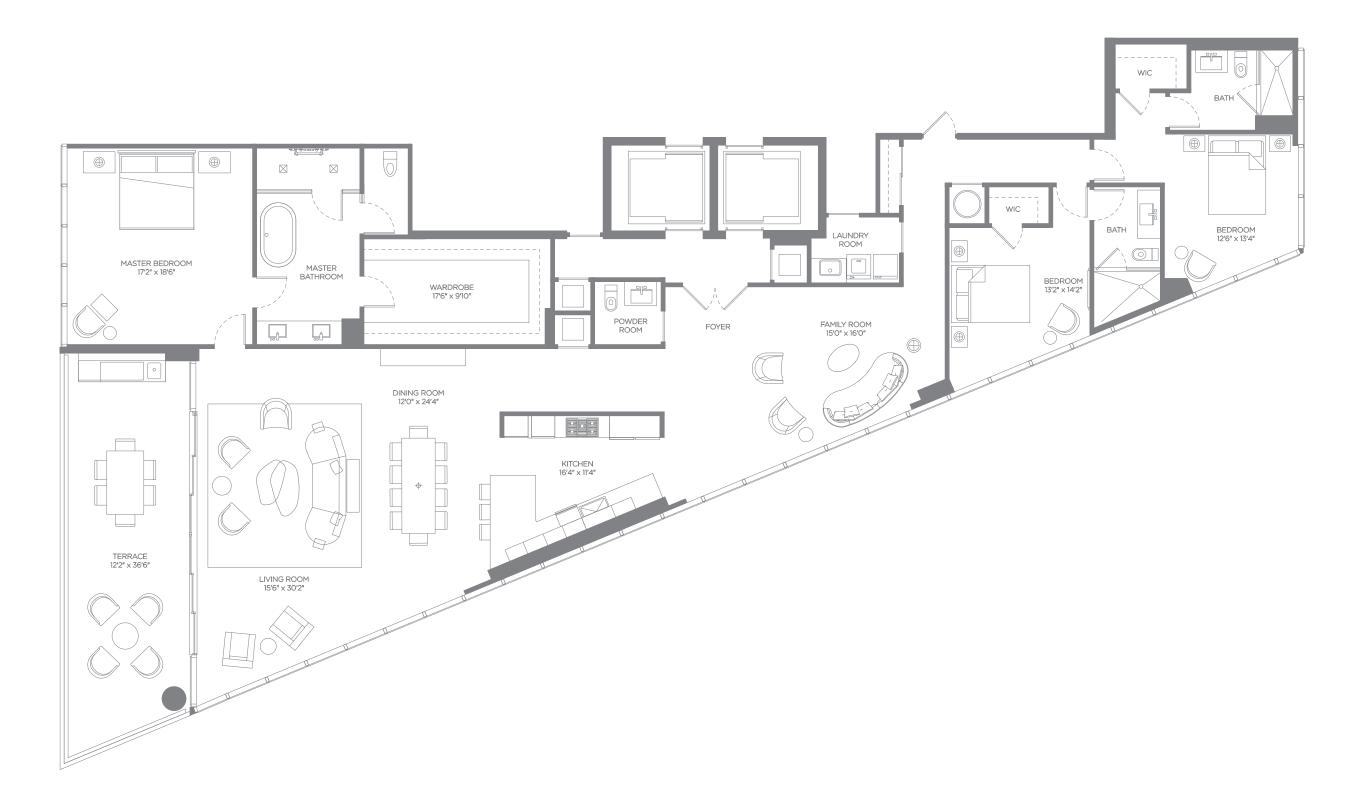

## RESIDENCE D FLOORPLAN

DESCRIPTION Bedrooms: 3 Bathrooms: 4.5 Dens: 2

**SIZE** Interior: 4,109 SqFt Exterior: 651 SqFt Total: 4,760 SqFt

**RESIDENCE** Dr

## RESIDENCE Dr FLOORPLAN

**DESCRIPTION** Bedrooms: 3 Bathrooms: 4.5 Dens: 2

**SIZE** Interior: 4,109 SqFt Exterior: 651 SqFt Total: 4,760 SqFt

**RESIDENCE E** 

## RESIDENCE D LANAI

**DESCRIPTION** Bedrooms: 2 Bathrooms: 4.5 Dens: 2

**SIZE** Interior: 3,550 SqFt Exterior: 1,485 SqFt Total: 5,035 SqFt

RESIDENCE Dr – LANAI

### RESIDENCE Dr LANAI

DESCRIPTION Bedrooms: 2 Bathrooms: 4.5 Dens: 1

**SIZE** Interior: 3,550 SqFt Exterior: 1,485 SqFt Total: 5,035 SqFt