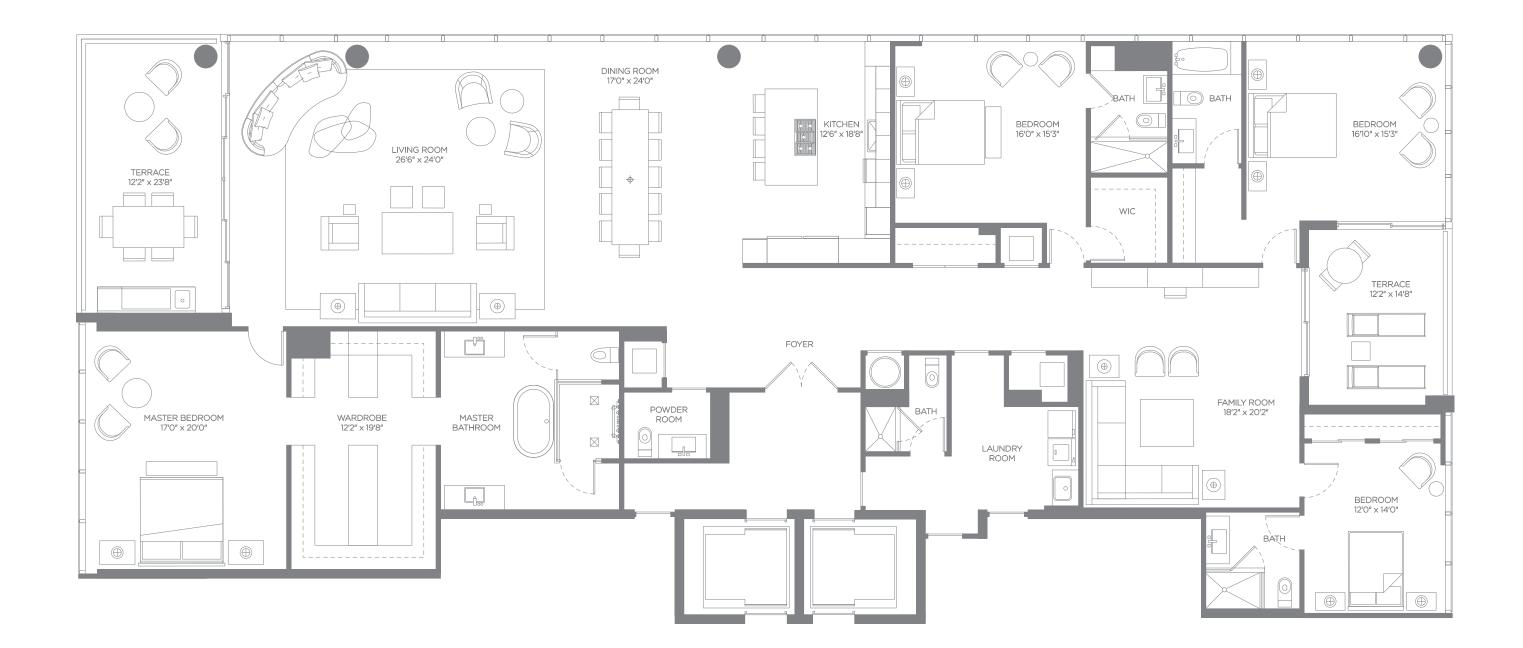

## RESIDENCE A FLOORPLAN

**DESCRIPTION** Bedrooms: 4 Bathrooms: 5.5 Dens: 1

**SIZE** Interior: 4,639 SqFt Exterior: 459 SqFt Total: 5,098 SqFt

**RESIDENCE B** 

### RESIDENCE A LANAI

**DESCRIPTION** Bedrooms: 4 Bathrooms: 5.5 Dens: 2

**SIZE** Interior: 5,029 SqFt Exterior: 2,513 SqFt Total: 7,542 SqFt