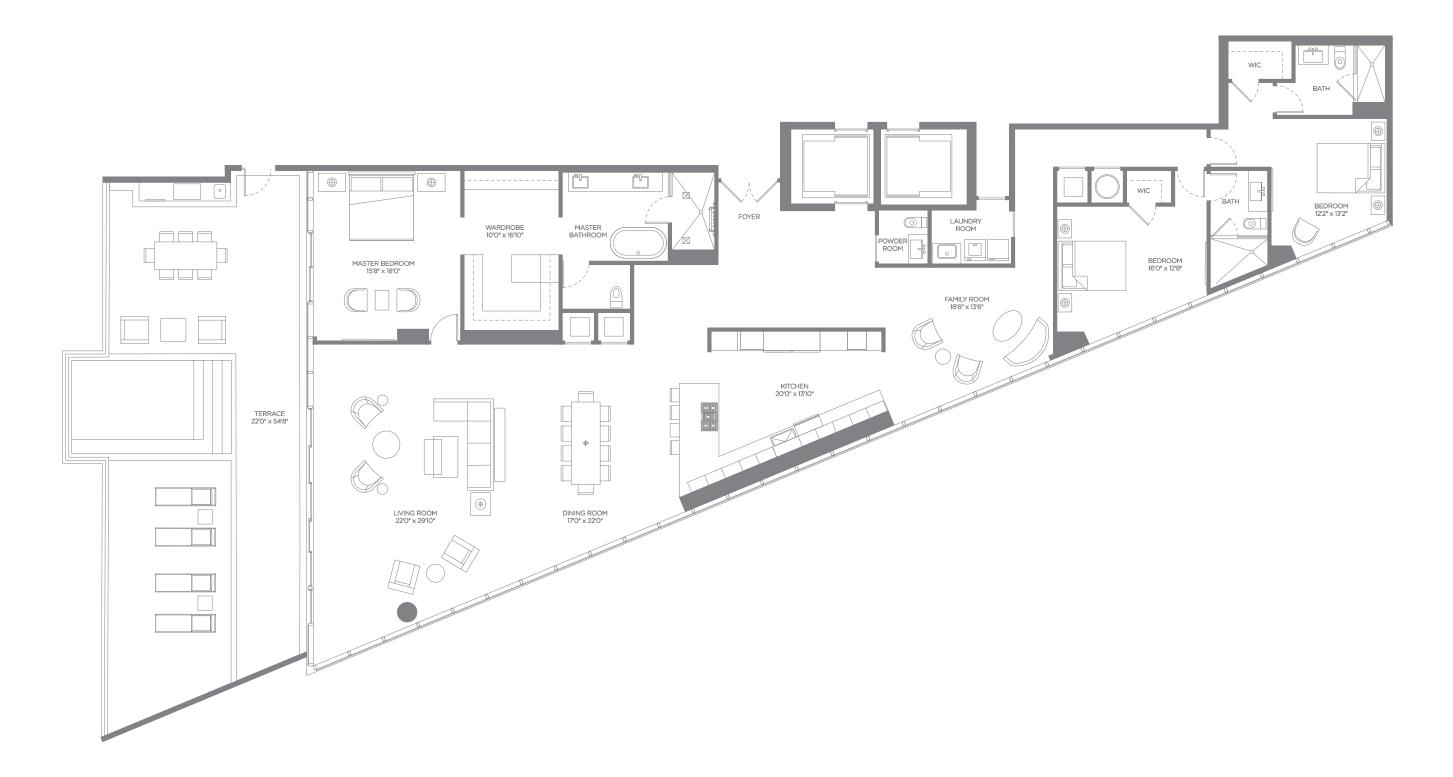

## RESIDENCE A FLOORPLAN

**DESCRIPTION** Bedrooms: 4 Bathrooms: 5.5 Dens: 1

**SIZE** Interior: 4,639 SqFt Exterior: 459 SqFt Total: 5,098 SqFt

**RESIDENCE B** 

## RESIDENCE B FLOORPLAN

**DESCRIPTION** Bedrooms: 4 Bathrooms: 3.5 Dens: 1

**SIZE** Interior: 4,205 SqFt Exterior: 600 SqFt Total: 4,805 SqFt

**RESIDENCE C** 

# RESIDENCE C FLOORPLAN

**DESCRIPTION** Bedrooms: 4 Bathrooms: 3.5 Dens: 1

**SIZE** Interior: 4,320 SqFt Exterior: 600 SqFt Total: 4,920 SqFt

**RESIDENCE D** 

## RESIDENCE D FLOORPLAN

DESCRIPTION Bedrooms: 3 Bathrooms: 4.5 Dens: 2

**SIZE** Interior: 4,109 SqFt Exterior: 651 SqFt Total: 4,760 SqFt

**RESIDENCE** Dr

## RESIDENCE Dr FLOORPLAN

**DESCRIPTION** Bedrooms: 3 Bathrooms: 4.5 Dens: 2

**SIZE** Interior: 4,109 SqFt Exterior: 651 SqFt Total: 4,760 SqFt

**RESIDENCE E** 

# RESIDENCE E FLOORPLAN

**DESCRIPTION** Bedrooms: 4 Bathrooms: 3.5 Dens: 1

**SIZE** Interior: 4,320 SqFt Exterior: 601 SqFt Total: 4,921 SqFt

**RESIDENCE F** 

# RESIDENCE F FLOORPLAN

**DESCRIPTION** Bedrooms: 3 Bathrooms: 3.5 Dens: 1

**SIZE** Interior: 3,876 SqFt Exterior: 490 SqFt Total: 4,366 SqFt

**RESIDENCE G** 

# RESIDENCE G FLOORPLAN

DESCRIPTION Bedrooms: 3 Bathrooms: 3.5 Dens: 1

**SIZE** Interior: 3,419 SqFt Exterior: 437 SqFt Total: 3,856 SqFt