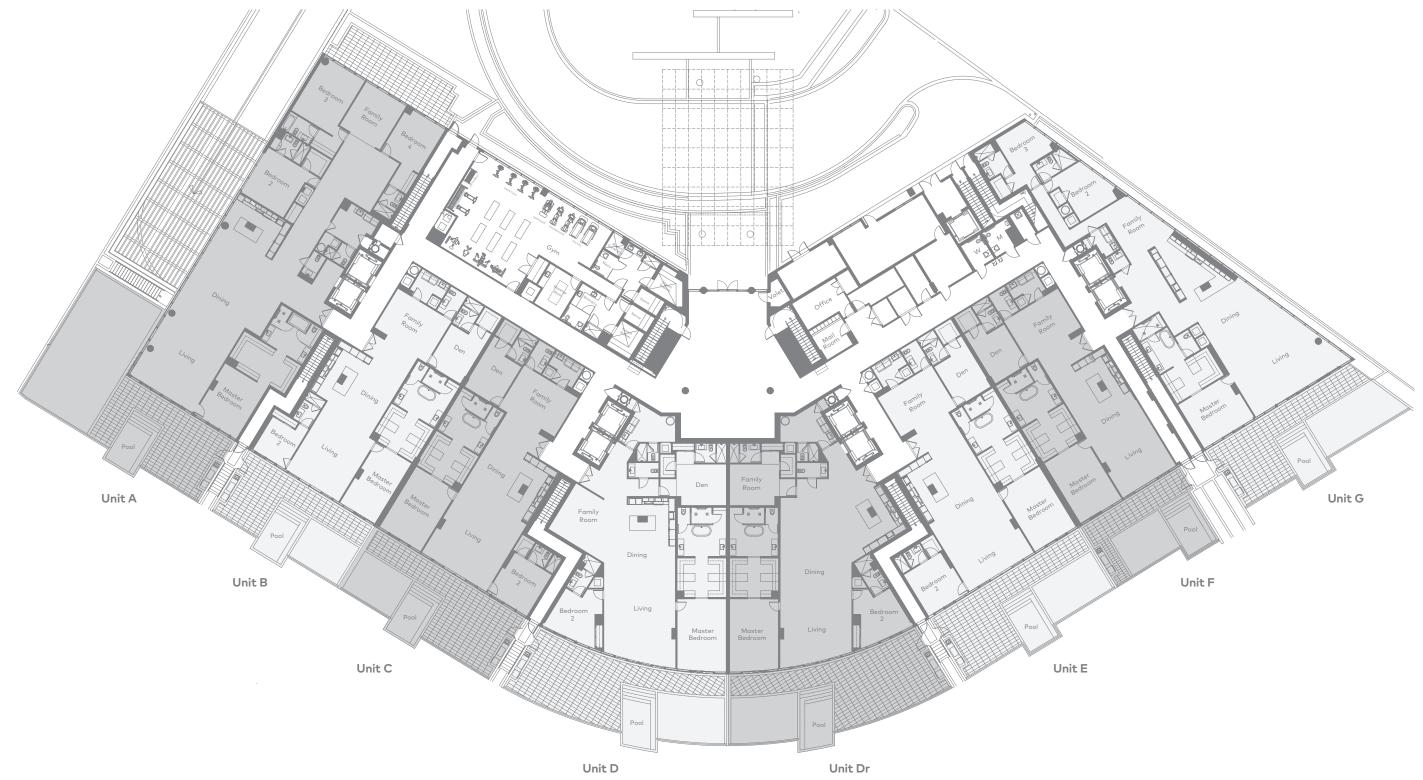

**KEYPLAN – LANAI UNITS** 

# $\square$ LANAI UNITS

All depictions of matters of detail shown hereon, including, without limitation, items of finish, furniture and decoration, are conceptual only and are not necessarily included in the Unit. Furnishings are only included if and to the extent provided in your purchase agreement. Stated square footages and dimensions shown hereon are approximate and are measured to the exterior face of exterior walls and to the center line of demising walls. This method of measurement varies from, and is larger than, the dimensions that would be determined by using the description and definition of the "Unit" set forth in the Declaration (which generally only includes the interior airspace between the perimeter walls and excludes interior structural components). For your reference, the area of the Unit, determined in accordance with these defined unit boundaries, is referenced on Exhibit "3" to the Declaration included in the Prospectus. Note that measurements of rooms set forth on this floor plan are generally taken at the greatest points of each given room (as if the room were a perfect rectangle), without regard for any cutouts. Accordingly, the area of the actual room will typically be smaller than the product obtained by multiplying the stated length times width. All dimensions are approximate and may vary with actual construction, and all floor plans, specifications and other development plans are subject to change and will not necessarily accurately reflect the final plans and specifications for the development. 🏚

Unit A Bedrooms: 4

Bathrooms: 5.5 Dens: 2 Interior: 5,029 SqFt Exterior: 2,513 SqFt Total: 7,542 SqFt

### Unit B

Bedrooms: 2 Bathrooms: 3.5 Dens: 2 Interior: 2,907 SqFt Exterior: 1,048 SqFt Total: 3,955 SqFt

### Unit C

Bedrooms: 2 Bathrooms: 3.5 Dens: 2 Interior: 3,126 SqFt Exterior: 1,236 SqFt Total: 4,362 SqFt

### Unit D

Bedrooms: 2 Bathrooms: 4.5 Dens: 2 Interior: 3,550 SqFt Exterior: 1,485 SaFt Total: 5,035 SqFt

### Unit E

Bedrooms: 2 Bathrooms: 3.5 Dens: 2 Interior: 3,128 SqFt Exterior: 1,224 SqFt Total: 4,352 SqFt

#### Unit F

Bedrooms: 1 Bathrooms: 2.5 Dens: 2 Interior: 2,582 SqFt Exterior: 806 SqFt Total: 3,388 SqFt

#### Unit G

Bedrooms: 3 Bathrooms: 3.5 Dens: 1 Interior: 3,801 SqFt Exterior: 1,253 SqFt Total: 5,054 SqFt

### Unit Dr

Bedrooms: 2 Bathrooms: 4.5 Dens: 1 Interior: 3,550 SqFt Exterior: 1,485 SqFt Total: 5,035 SqFt

**KEY PLAN - UPPER LEVEL UNITS** 