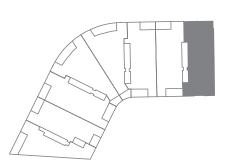

# JPPER LEVEL UNITS

All depictions of matters of detail shown hereon, including, without limitation, items of finish, furniture and decoration, are conceptual only and are not necessarily included in the Unit. Furnishings are only included if and to the extent provided in your purchase agreement. Stated square footages and dimensions shown hereon are approximate and are measured to the exterior face of exterior walls and to the center line of demising walls. This method of measurement varies from, and is larger than, the dimensions that would be determined by using the description and definition of the "Unit" set forth in the Declaration (which generally only includes the interior airspace between the perimeter walls and excludes interior structural components). For your reference, the area of the Unit, determined in accordance with these defined unit boundaries, is referenced on Exhibit "3" to the Declaration included in the Prospectus. Note that measurer of rooms set forth on this floor plan are generally taken at the greatest points of each given room (as if the room were a perfect rectangle), without regard for any cutouts. Accordingly, the area of the actual room will typically be smaller than the product obtained by multiplying the stated length times width. All dimensions are approximate and may vary with actual construction, and all floor plans, specifications and other development plans are subject to change and will not necessarily accurately reflect the final plans and specifications for the development. 🏚