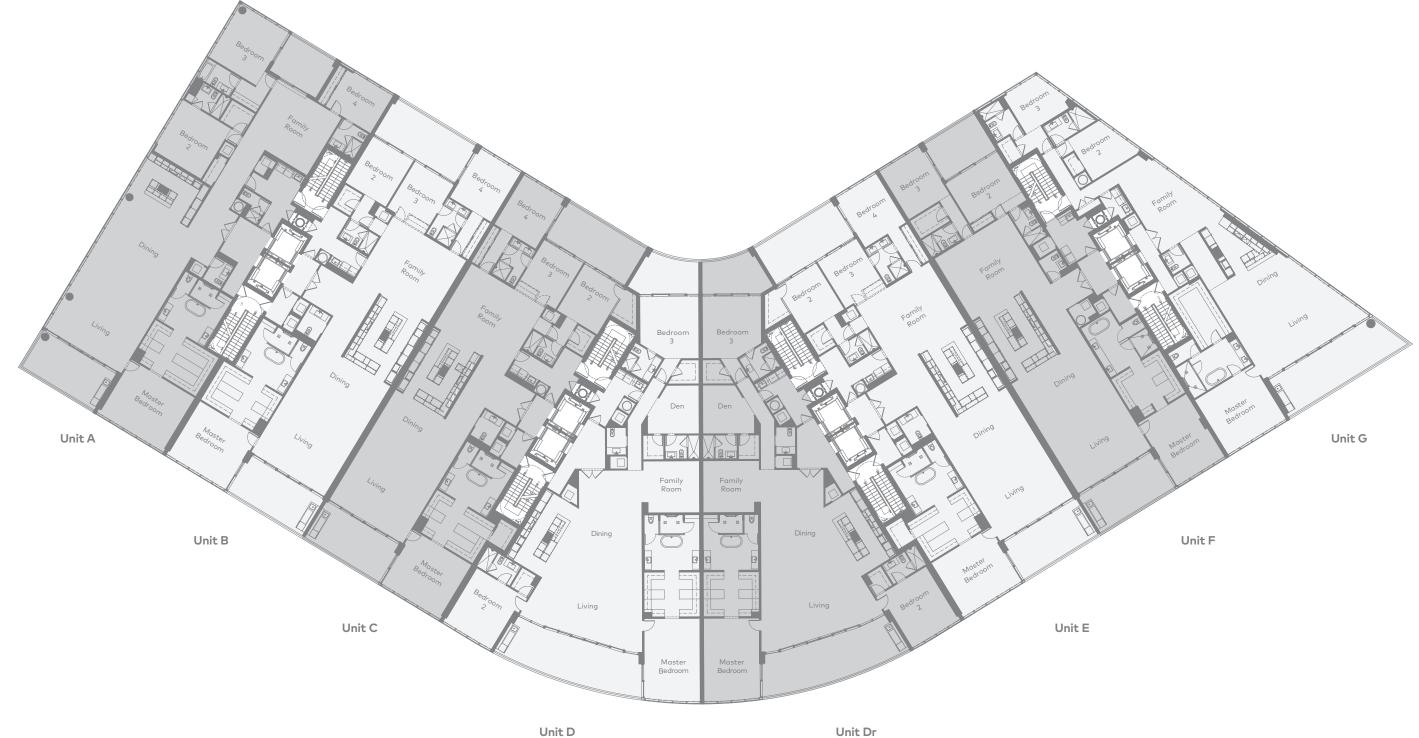

# JPPER LEVEL UNITS

All depictions of matters of detail shown hereon, including, without limitation, items of finish, furniture and decoration, are conceptual only and are not necessarily included in the Unit. Furnishings are only included if and to the extent provided in your purchase agreement. Stated square footages and dimensions shown hereon are approximate and are measured to the exterior face of exterior walls and to the center line of demising walls. This method of measurement varies from, and is larger than, the dimensions that would be determined by using the description and definition of the "Unit" set forth in the Declaration (which generally only includes the interior airspace between the perimeter walls and excludes interior structural components). For your reference, the area of the Unit, determined in accordance with these defined unit boundaries, is referenced on Exhibit "3" to the Declaration included in the Prospectus. Note that measurer of rooms set forth on this floor plan are generally taken at the greatest points of each given room (as if the room were a perfect rectangle), without regard for any cutouts. Accordingly, the area of the actual room will typically be smaller than the product obtained by multiplying the stated length times width. All dimensions are approximate and may vary with actual construction, and all floor plans, specifications and other development plans are subject to change and will not necessarily accurately reflect the final plans and specifications for the development. 🏚

Unit A Bedrooms: 4 Bathrooms: 5.5 Dens: 1 Interior: 4,639 SqFt Exterior: 459 SqFt

Total: 5,098 SqFt

#### Unit B

Bedrooms: 4 Bathrooms: 3.5 Dens: 1 Interior: 4,205 SqFt Exterior: 600 SqFt Total: 4,805 SqFt

### Unit C

Bedrooms: 4 Bathrooms: 3.5 Dens: 1 Interior: 4,320 SqFt Exterior: 600 SqFt Total: 4,920 SqFt

### Unit D

Bedrooms: 3 Bathrooms: 4.5 Dens: 2 Interior: 4,109 SqFt Exterior: 651 SqFt Total: 4,760 SqFt

### Unit E

Bedrooms: 4 Bathrooms: 3.5 Dens: 1 Interior: 4,320 SqFt Exterior: 601 SqFt Total: 4,921 SqFt

#### Unit F

Bedrooms: 3 Bathrooms: 3.5 Dens: 1 Interior: 3,876 SqFt Exterior: 490 SqFt Total: 4,366 SqFt

#### Unit G

Bedrooms: 3 Bathrooms: 3.5 Dens: 1 Interior: 3,419 SqFt Exterior: 437 SqFt Total: 3,856 SqFt

### Unit Dr

Bedrooms: 3 Bathrooms: 4.5 Dens: 2 Interior: 4,109 SqFt Exterior: 651 SqFt Total: 4,760 SqFt

**RESIDENCE A** 