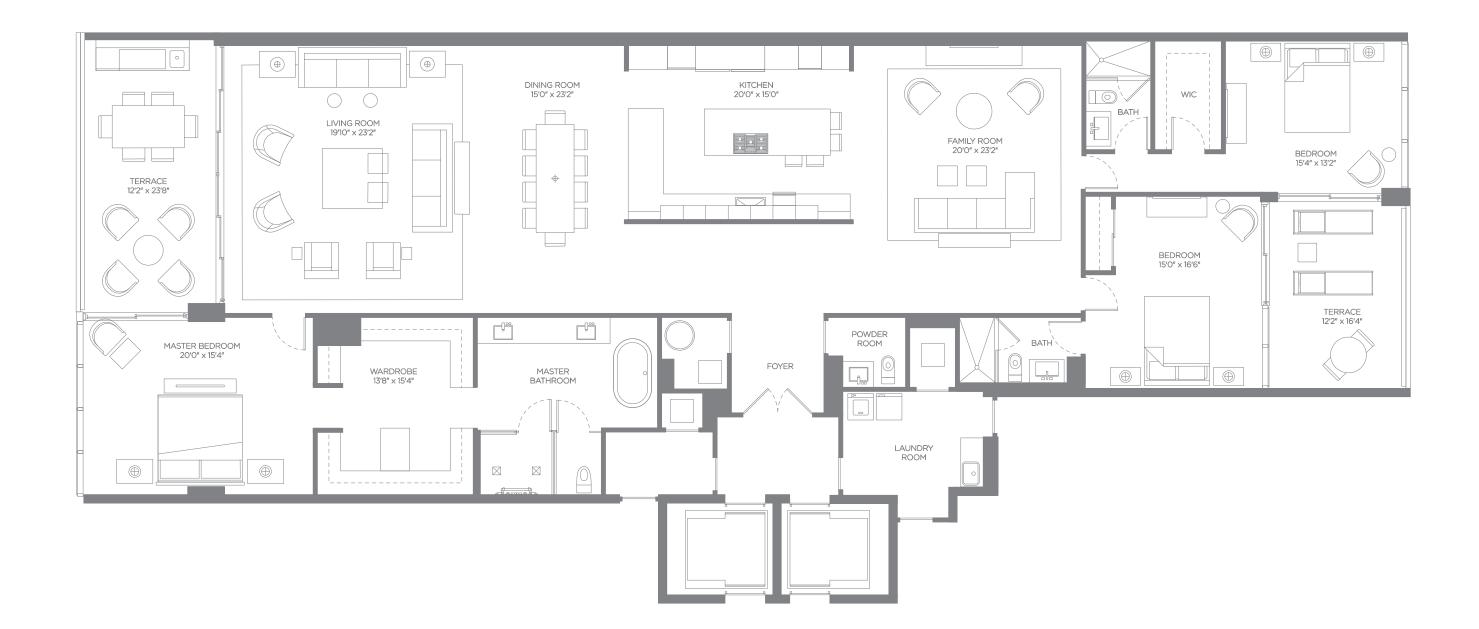

## RESIDENCE D FLOORPLAN

DESCRIPTION Bedrooms: 3 Bathrooms: 4.5 Dens: 2

**SIZE** Interior: 4,109 SqFt Exterior: 651 SqFt Total: 4,760 SqFt

**RESIDENCE** Dr

## RESIDENCE Dr FLOORPLAN

**DESCRIPTION** Bedrooms: 3 Bathrooms: 4.5 Dens: 2

**SIZE** Interior: 4,109 SqFt Exterior: 651 SqFt Total: 4,760 SqFt

**RESIDENCE E** 

## RESIDENCE D LANAI

**DESCRIPTION** Bedrooms: 2 Bathrooms: 4.5 Dens: 2

**SIZE** Interior: 3,550 SqFt Exterior: 1,485 SqFt Total: 5,035 SqFt

RESIDENCE Dr – LANAI

### RESIDENCE Dr LANAI

DESCRIPTION Bedrooms: 2 Bathrooms: 4.5 Dens: 1

**SIZE** Interior: 3,550 SqFt Exterior: 1,485 SqFt Total: 5,035 SqFt