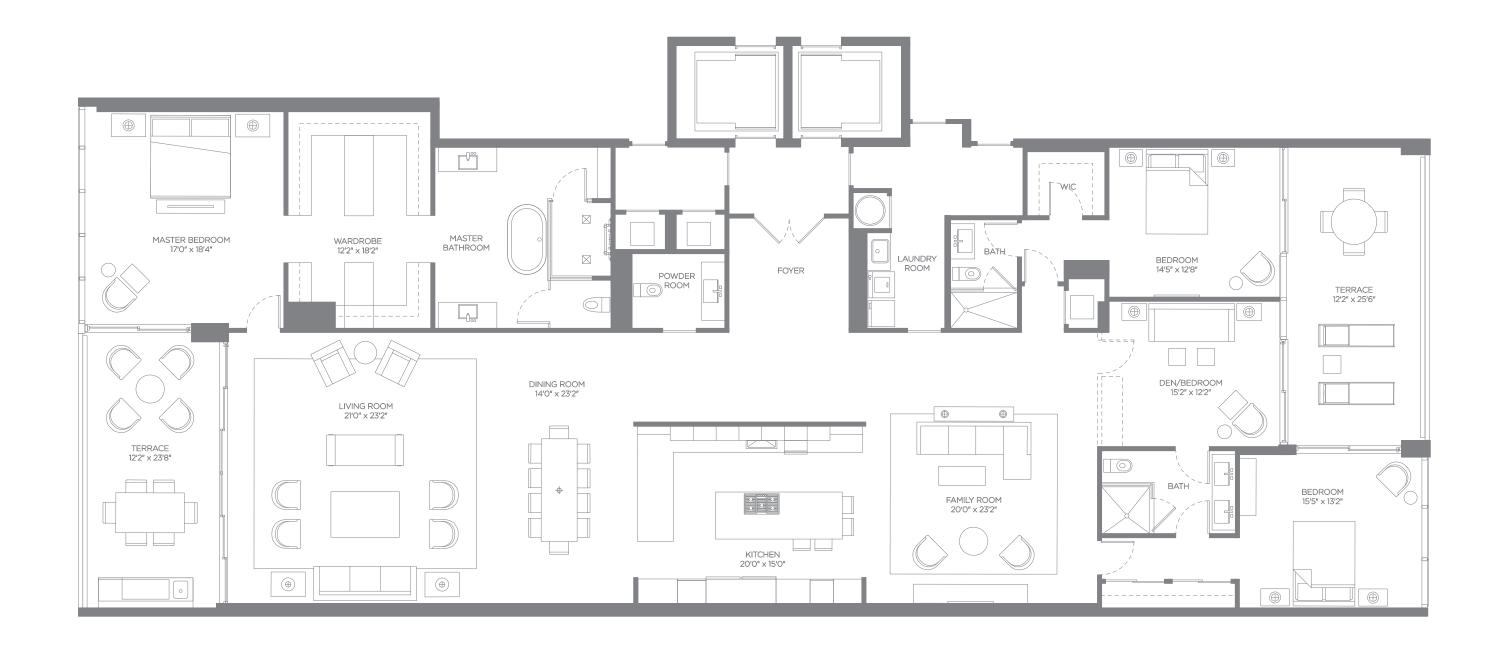

Unit A Bedrooms: 4

Bathrooms: 5.5 Dens: 2 Interior: 5,029 SqFt Exterior: 2,513 SqFt Total: 7,542 SqFt

### RESIDENCE A LANAI

**DESCRIPTION** Bedrooms: 4 Bathrooms: 5.5 Dens: 2

**SIZE** Interior: 5,029 SqFt Exterior: 2,513 SqFt Total: 7,542 SqFt