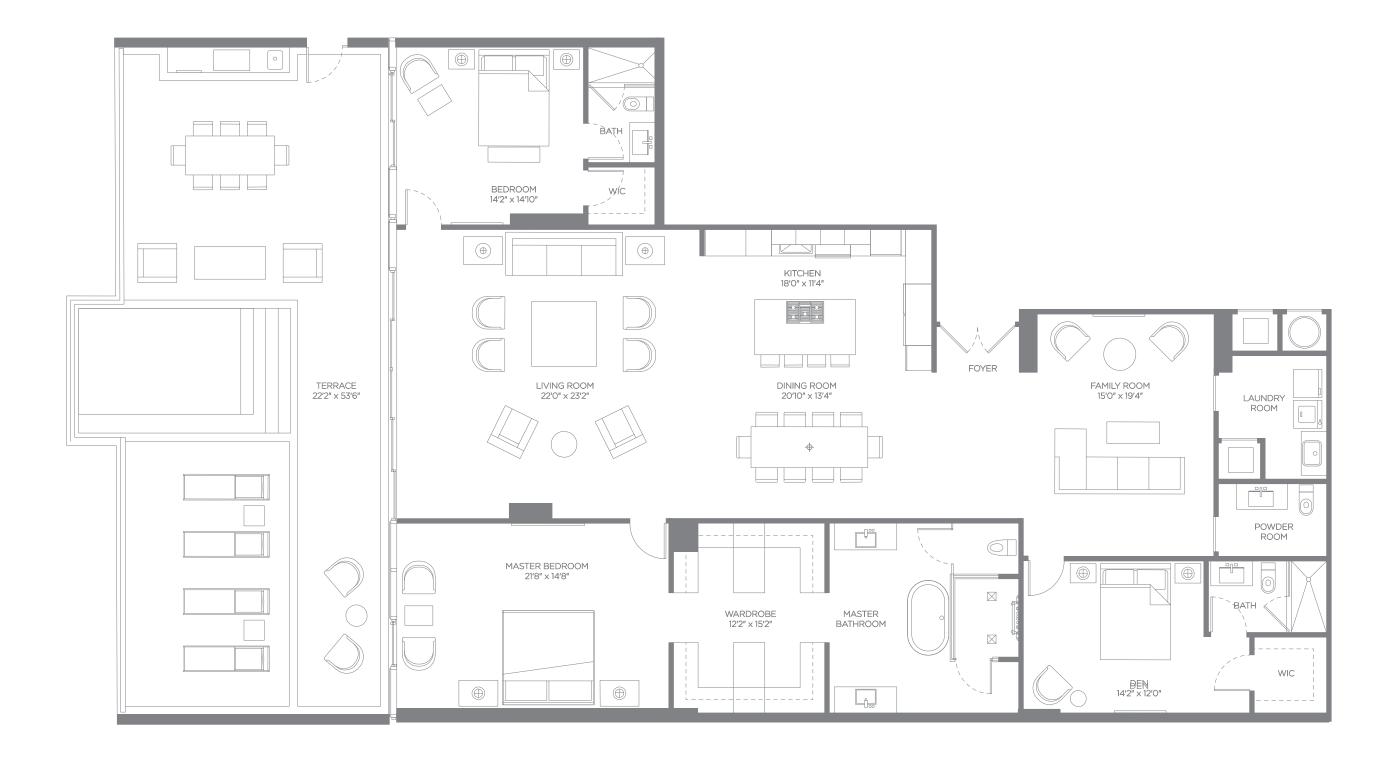

Unit A Bedrooms: 4

Bathrooms: 5.5 Dens: 2 Interior: 5,029 SqFt Exterior: 2,513 SqFt Total: 7,542 SqFt

### RESIDENCE A LANAI

**DESCRIPTION** Bedrooms: 4 Bathrooms: 5.5 Dens: 2

**SIZE** Interior: 5,029 SqFt Exterior: 2,513 SqFt Total: 7,542 SqFt