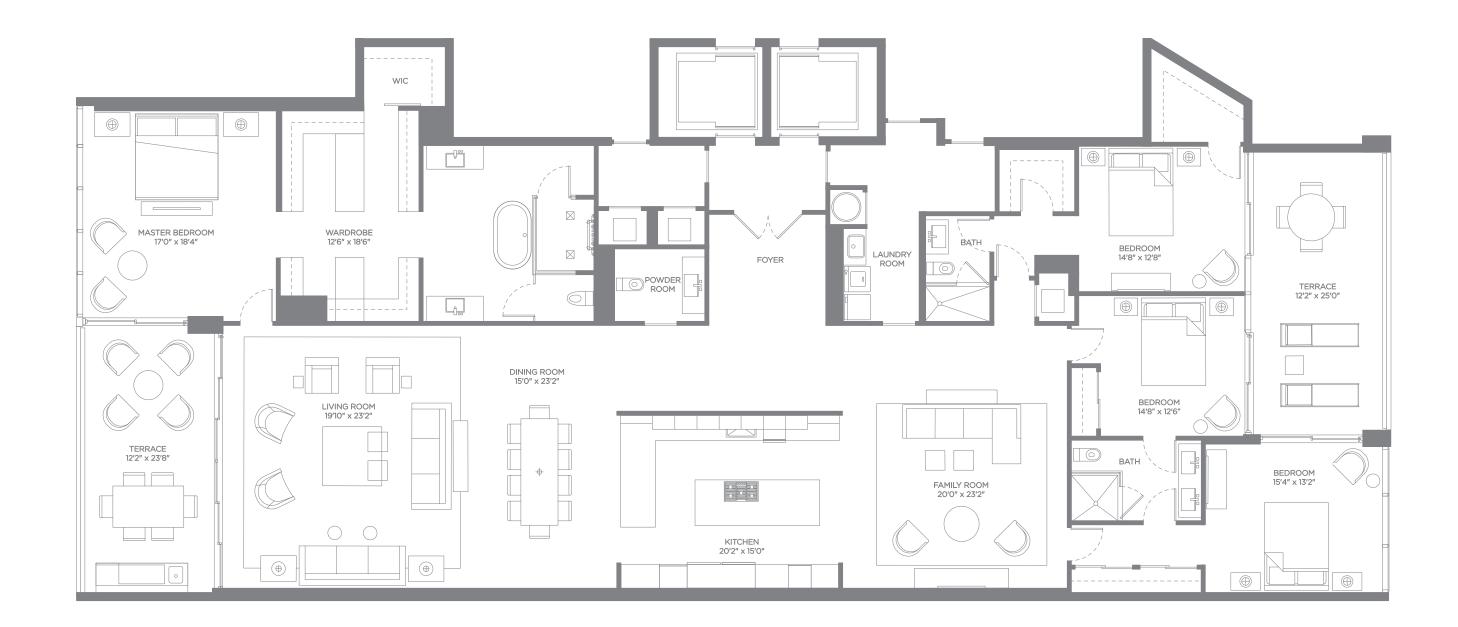

## RESIDENCE D FLOORPLAN

DESCRIPTION Bedrooms: 3 Bathrooms: 4.5 Dens: 2

**SIZE** Interior: 4,109 SqFt Exterior: 651 SqFt Total: 4,760 SqFt

**RESIDENCE** Dr

### Unit D

Bedrooms: 3 Bathrooms: 4.5 Dens: 2 Interior: 4,109 SqFt Exterior: 651 SqFt Total: 4,760 SqFt