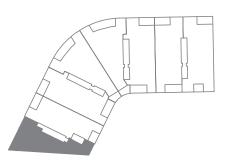

**KEYPLAN – LANAI UNITS** 

# $\square$ LANAI UNITS

All depictions of matters of detail shown hereon, including, without limitation, items of finish, furniture and decoration, are conceptual only and are not necessarily included in the Unit. Furnishings are only included if and to the extent provided in your purchase agreement. Stated square footages and dimensions shown hereon are approximate and are measured to the exterior face of exterior walls and to the center line of demising walls. This method of measurement varies from, and is larger than, the dimensions that would be determined by using the description and definition of the "Unit" set forth in the Declaration (which generally only includes the interior airspace between the perimeter walls and excludes interior structural components). For your reference, the area of the Unit, determined in accordance with these defined unit boundaries, is referenced on Exhibit "3" to the Declaration included in the Prospectus. Note that measurements of rooms set forth on this floor plan are generally taken at the greatest points of each given room (as if the room were a perfect rectangle), without regard for any cutouts. Accordingly, the area of the actual room will typically be smaller than the product obtained by multiplying the stated length times width. All dimensions are approximate and may vary with actual construction, and all floor plans, specifications and other development plans are subject to change and will not necessarily accurately reflect the final plans and specifications for the development. 🏚