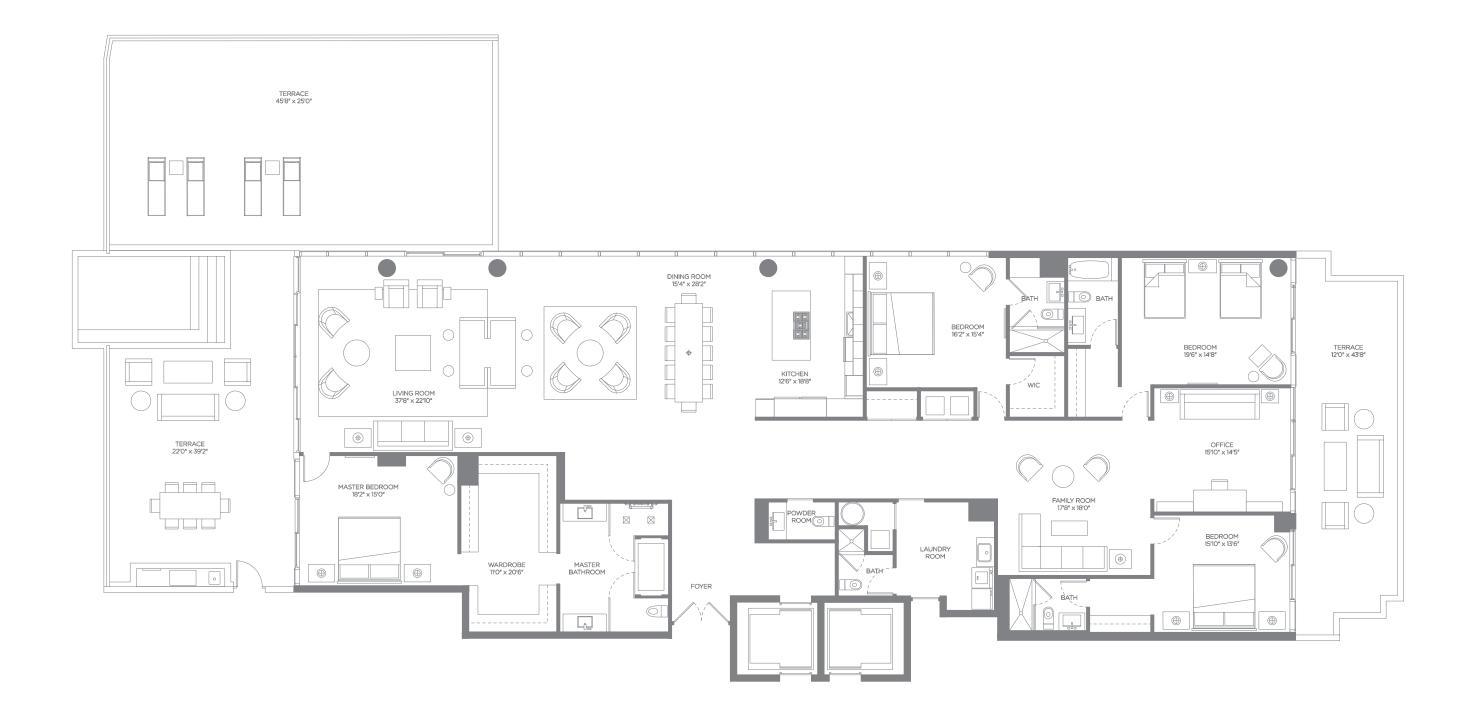

## RESIDENCE A FLOORPLAN

**DESCRIPTION** Bedrooms: 4 Bathrooms: 5.5 Dens: 1

**SIZE** Interior: 4,639 SqFt Exterior: 459 SqFt Total: 5,098 SqFt

**RESIDENCE B** 

Unit A Bedrooms: 4

Bathrooms: 5.5 Dens: 2 Interior: 5,029 SqFt Exterior: 2,513 SqFt Total: 7,542 SqFt