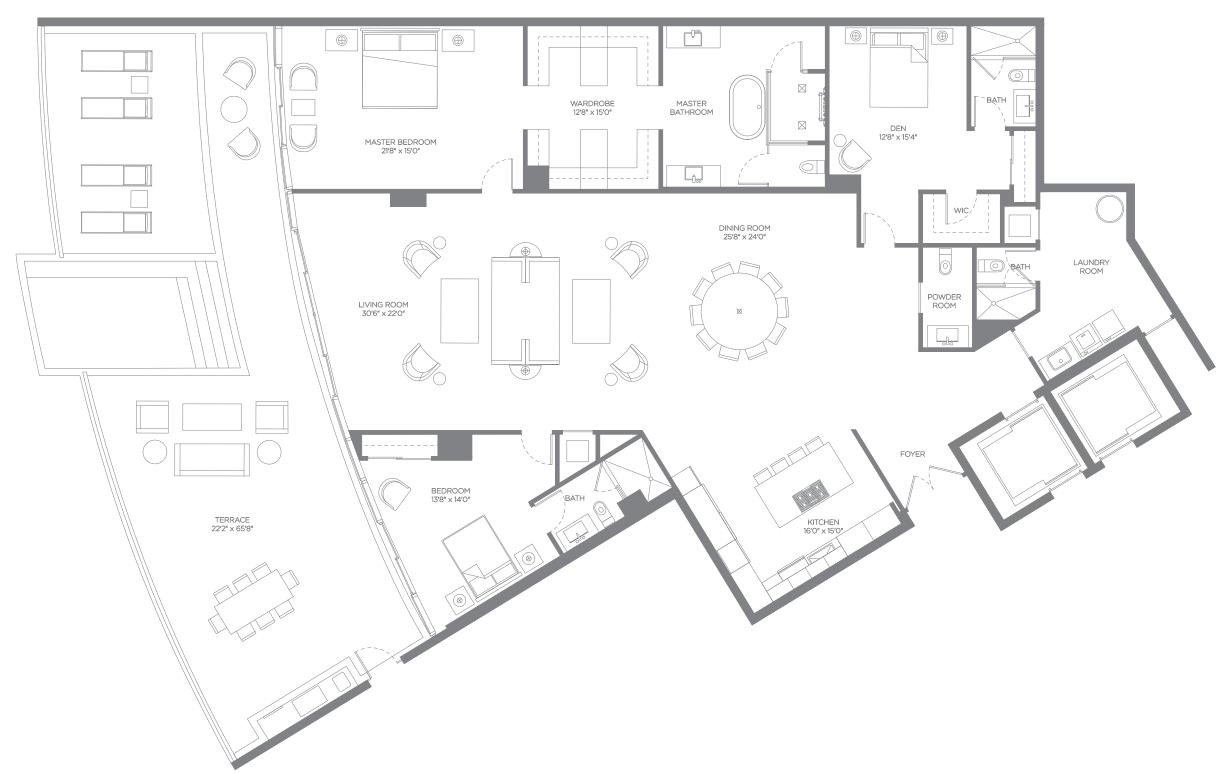

## RESIDENCE D FLOORPLAN

DESCRIPTION Bedrooms: 3 Bathrooms: 4.5 Dens: 2

**SIZE** Interior: 4,109 SqFt Exterior: 651 SqFt Total: 4,760 SqFt

**RESIDENCE** Dr

## RESIDENCE D LANAI

**DESCRIPTION** Bedrooms: 2 Bathrooms: 4.5 Dens: 2

**SIZE** Interior: 3,550 SqFt Exterior: 1,485 SqFt Total: 5,035 SqFt

RESIDENCE Dr – LANAI