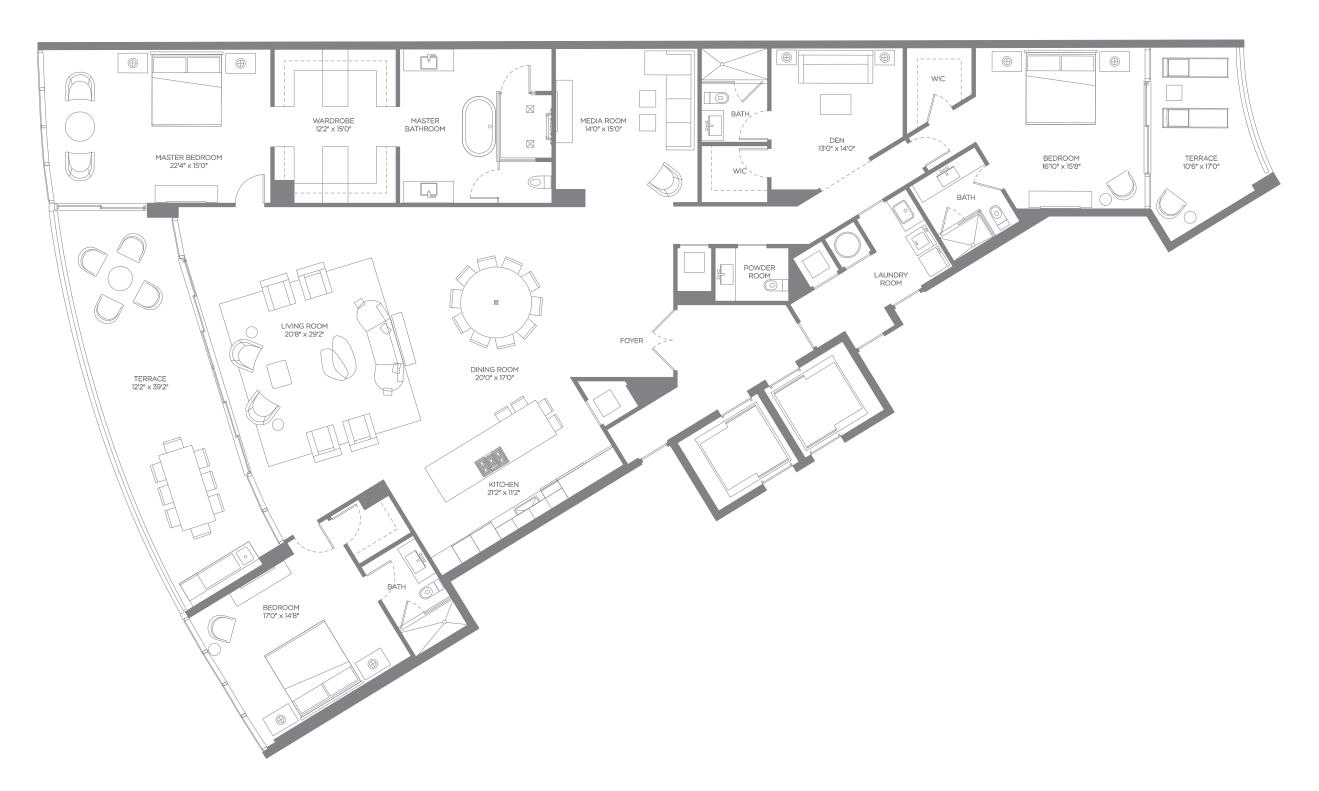

## RESIDENCE A FLOORPLAN

**DESCRIPTION** Bedrooms: 4 Bathrooms: 5.5 Dens: 1

**SIZE** Interior: 4,639 SqFt Exterior: 459 SqFt Total: 5,098 SqFt

**RESIDENCE B** 

Unit A Bedrooms: 4 Bathrooms: 5.5 Dens: 1 Interior: 4,639 SqFt Exterior: 459 SqFt

Total: 5,098 SqFt