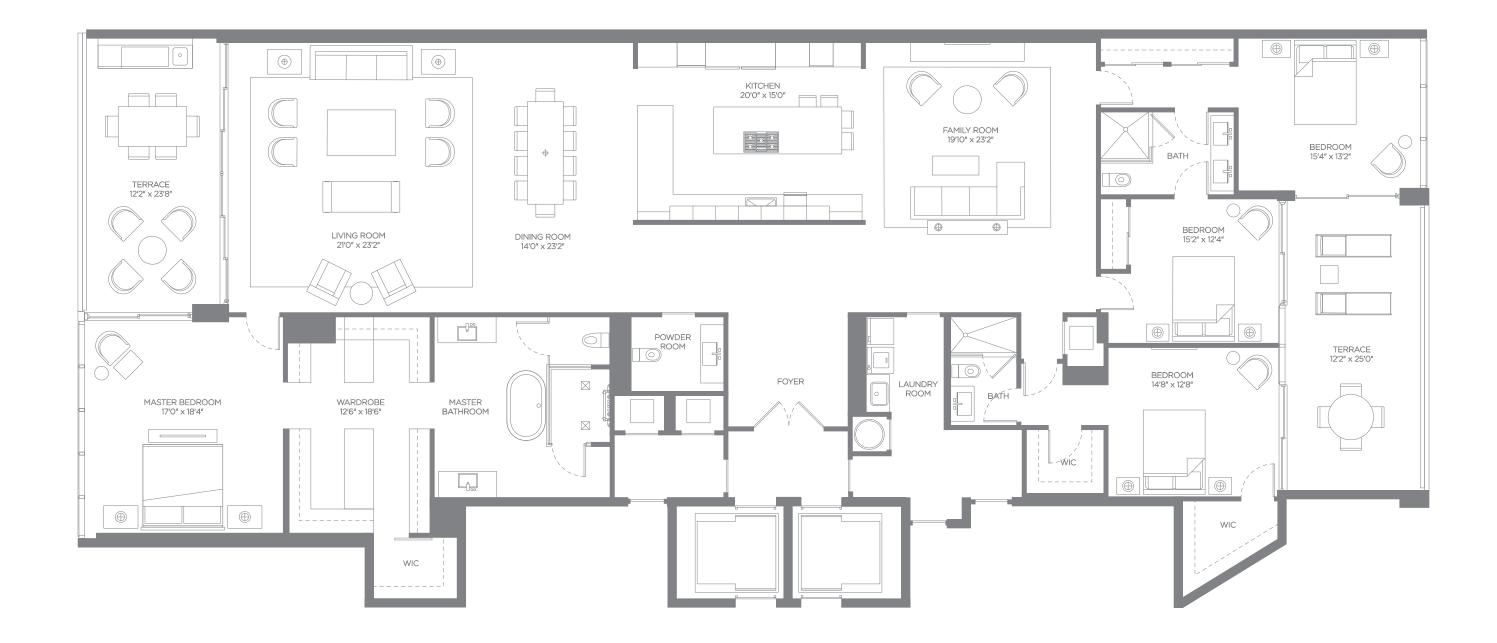

Unit A Bedrooms: 4 Bathrooms: 5.5 Dens: 1 Interior: 4,639 SqFt Exterior: 459 SqFt

Total: 5,098 SqFt

## RESIDENCE A FLOORPLAN

**DESCRIPTION** Bedrooms: 4 Bathrooms: 5.5 Dens: 1

**SIZE** Interior: 4,639 SqFt Exterior: 459 SqFt Total: 5,098 SqFt

**RESIDENCE B** 