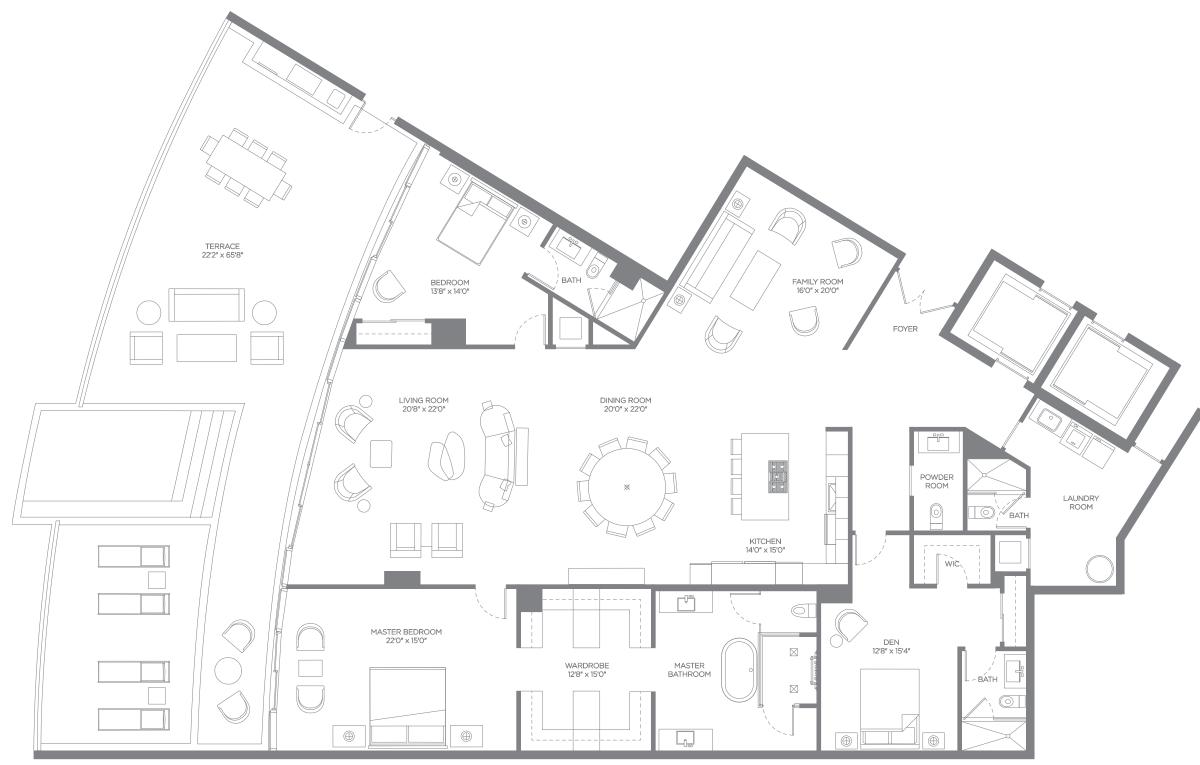

## RESIDENCE D FLOORPLAN

DESCRIPTION Bedrooms: 3 Bathrooms: 4.5 Dens: 2

**SIZE** Interior: 4,109 SqFt Exterior: 651 SqFt Total: 4,760 SqFt

**RESIDENCE** Dr

## RESIDENCE D LANAI

**DESCRIPTION** Bedrooms: 2 Bathrooms: 4.5 Dens: 2

**SIZE** Interior: 3,550 SqFt Exterior: 1,485 SqFt Total: 5,035 SqFt

RESIDENCE Dr – LANAI