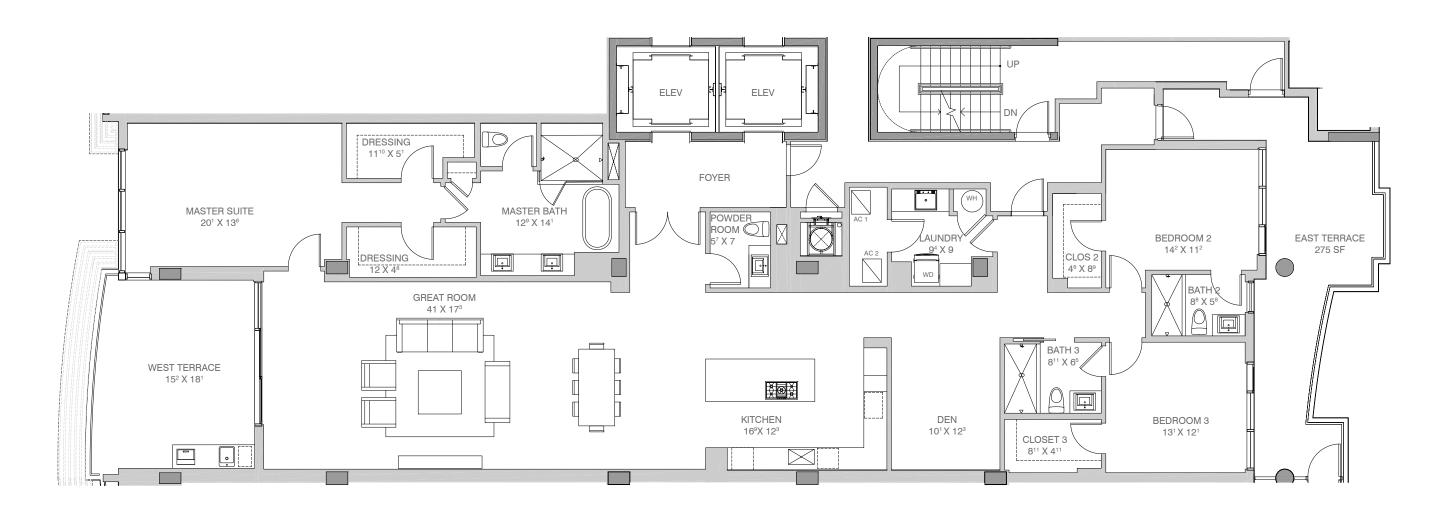

## RESIDENCE 03

3 Bedrooms + Den / 3.5 Baths

2,850 Interior sq. ft.

549 Exterior sq. ft.

3,399 Total sq. ft.

ORAL REPRESENTATIONS CANNOT BE RELIED UPON AS CORRECTLY STATING REPRESENTATIONS OF THE DEVELOPER. FOR CORRECT REPRESENTATIONS, MAKE REFERENCE TO THIS BROCHURE AND TO THE DOCUMENTS REQUIRED BY SECTION 718.503, FLORIDA STATUTES, TO BE FURNISHED BY A DEVELOPER TO A BUYER OR LESSEE.

The square footage areas used in this brochure include the outer walls surrounding the unit and half the demising wall separating units and areas under roof but not within the walls inside of the unit. Please refer to the survey included as an exhibit to the prospectus for the actual square footage of the units. The square footages used in this brochure are provided so that buyers can compare square footages being used by sellers in other communities. Prices, rendering details, and availability are subject to change without notice. Void where prohibited by law.