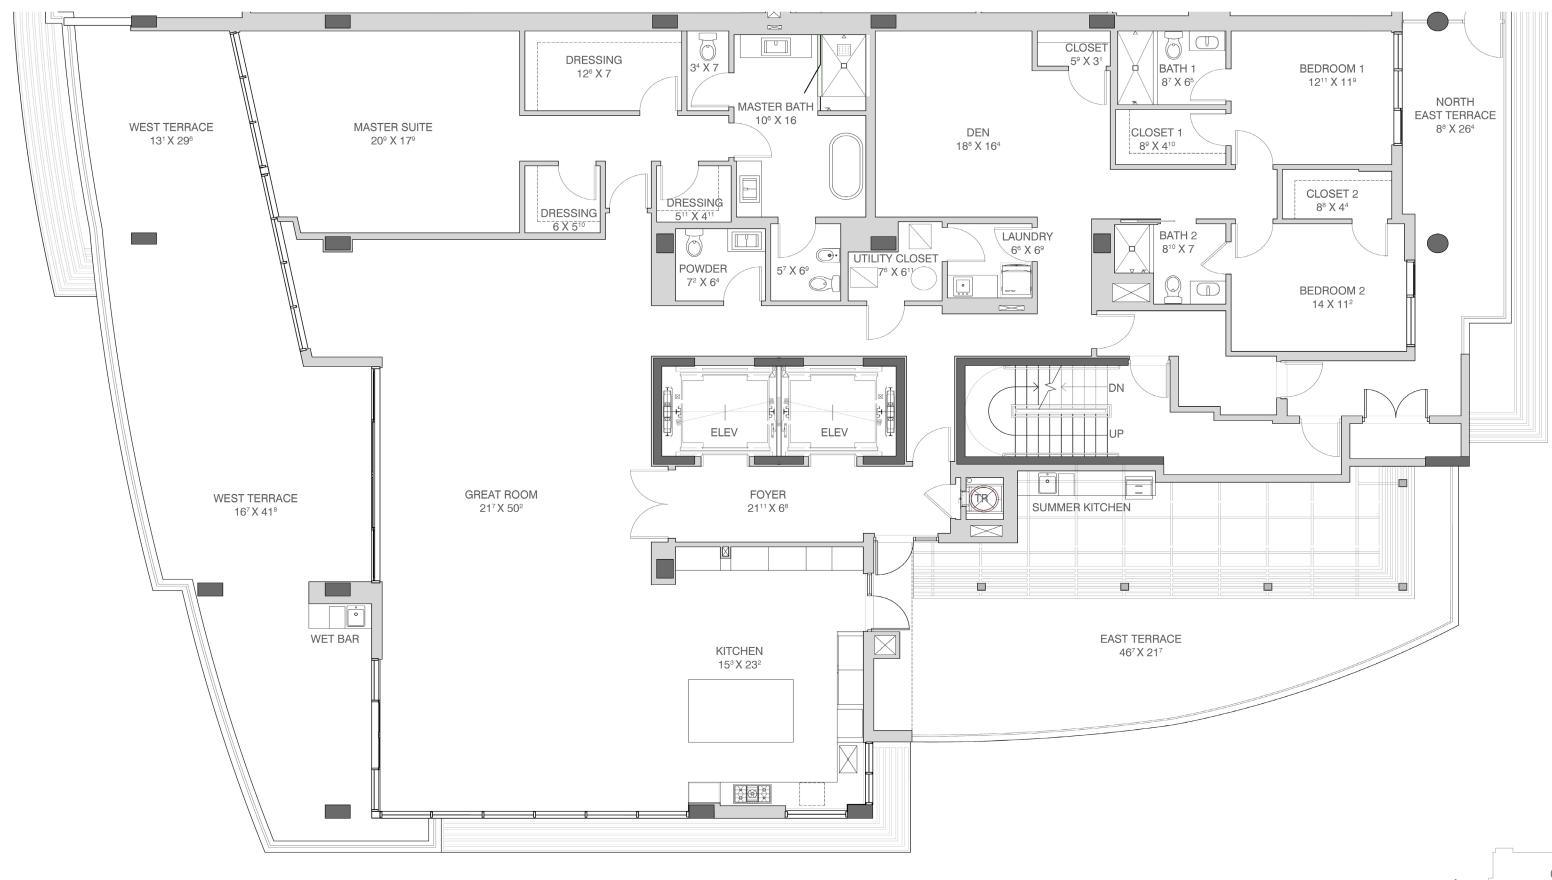

## PENTHOUSE 01

3 Bedrooms + Den + Family Room / 3.5 Baths 4,085 Interior sq. ft. 2,153 Exterior sq. ft. 6,238 Total sq. ft.