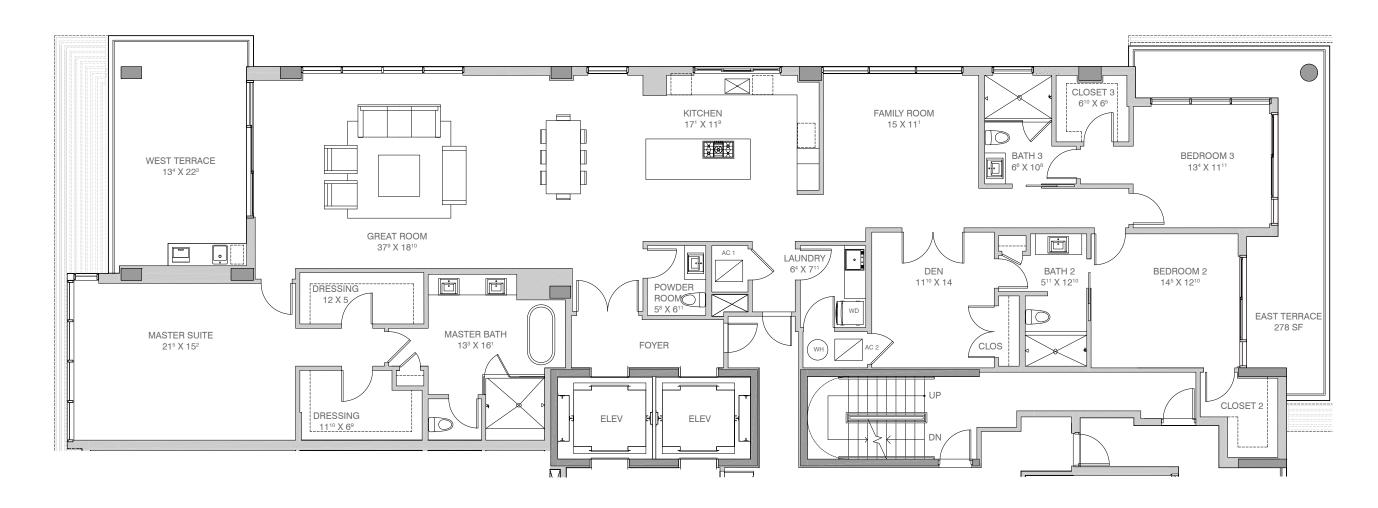

## RESIDENCE 04

3 Bedrooms + Den + Family Room / 3.5 Baths

3,211 Interior sq. ft.

575 Exterior sq. ft.

3,786 Total sq. ft.

ORAL REPRESENTATIONS CANNOT BE RELIED UPON AS CORRECTLY STATING REPRESENTATIONS OF THE DEVELOPER. FOR CORRECT REPRESENTATIONS, MAKE REFERENCE TO THIS BROCHURE AND TO THE DOCUMENTS REQUIRED BY SECTION 718.503, FLORIDA STATUTES, TO BE FURNISHED BY A DEVELOPER TO A BUYER OR LESSEE.

The square footage areas used in this brochure include the outer walls surrounding the unit and half the demising wall separating units and areas under roof but not within the walls inside of the unit. Please refer to the survey included as an exhibit to the prospectus for the actual square footage of the units. The square footages used in this brochure are provided so that buyers can compare square footages being used by sellers in other communities. Prices, rendering details, and availability are subject to change without notice. Void where prohibited by law.