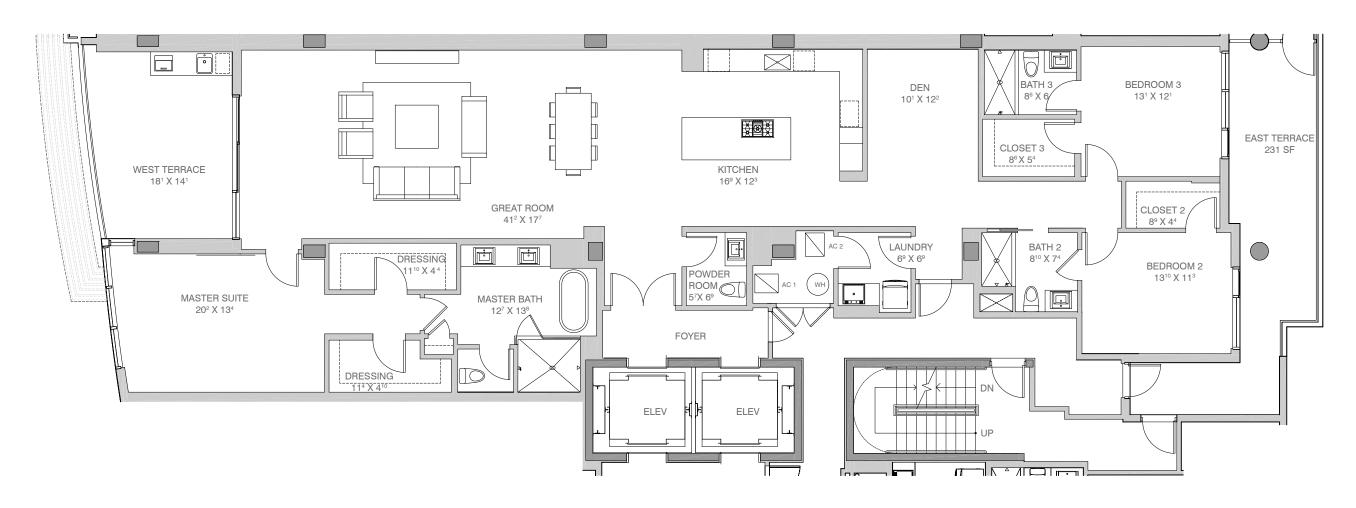

## RESIDENCE 02

3 Bedrooms + Den / 3.5 Baths

2,746 Interior sq. ft.

486 Exterior sq. ft.

3,232 Total sq. ft.

ORAL REPRESENTATIONS CANNOT BE RELIED UPON AS CORRECTLY STATING REPRESENTATIONS OF THE DEVELOPER. FOR CORRECT REPRESENTATIONS, MAKE REFERENCE TO THIS BROCHURE AND TO THE DOCUMENTS REQUIRED BY SECTION 718.503, FLORIDA STATUTES, TO BE FURNISHED BY A DEVELOPER TO A BUYER OR LESSEE.

The square footage areas used in this brochure include the outer walls surrounding the unit and half the demising wall separating units and areas under roof but not within the walls inside of the unit. Please refer to the survey included as an exhibit to the prospectus for the actual square footage of the units. The square footages used in this brochure are provided so that buyers can compare square footages being used by sellers in other communities. Prices, rendering details, and availability are subject to change without notice. Void where prohibited by law.